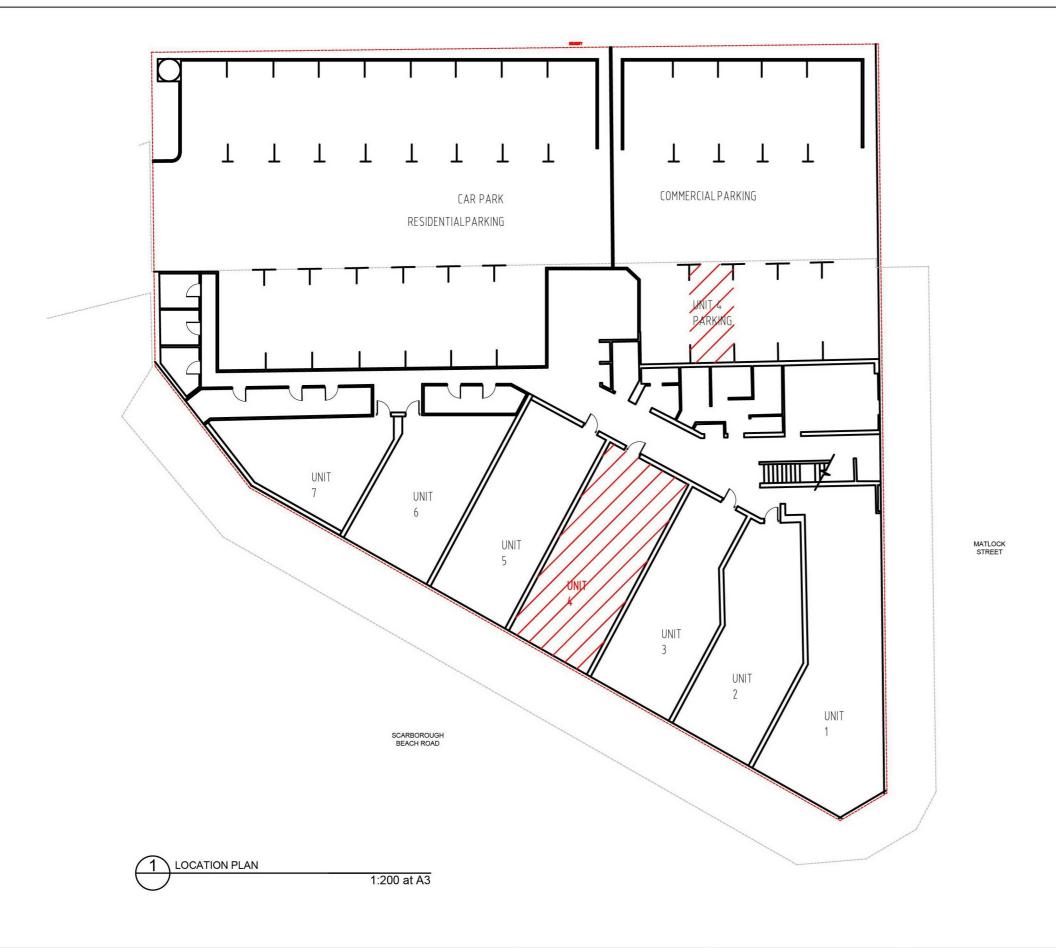

4/190 SCARBOROUGH BEACH RD, MOUNT HAWTHORN

DATE: 24/11/2017 Dwg title LOCATION PLAN

A05

Drawn HM Scale 1:200

- CONSTRUCTION OF JOINERY ITEM IS GENERALLY 33MM & 16MM MDF, HMR TO WET AREAS, USING GRADES DESIGNED BY THE MANUFACTURER TO HAVE MOISTURE RESISTANCE APPROPRIATE TO THE CONDITIONS OF USE. OTHER THICKNESS OF LAMINATE AS
- UNLESS OTHERWISE SPECIFIED, ALL INTERNAL CARCASS OF JOINERY TO BE IN PRE-LAMINATED BOARD.
- SCRIBE PIECE BETWEEN JOINERY AND ADJACENT SURFACES AND SEAL ALL WORK TO MAKE WATERPROOF AND / OR VERMIN PROOF AS
- USE INLAID METAL PROTECTION TO ALL EXPOSED JOINERY EDGES UNLESS OTHERWISE PROTECTED.
- ALL NOTE FOR ALL FIRE HAZARD PROPERTIES OF LININGS, MATERIALS AND ASSEMBLIES TO COMPLY WITH BCA C1.10 AS REQUIRED