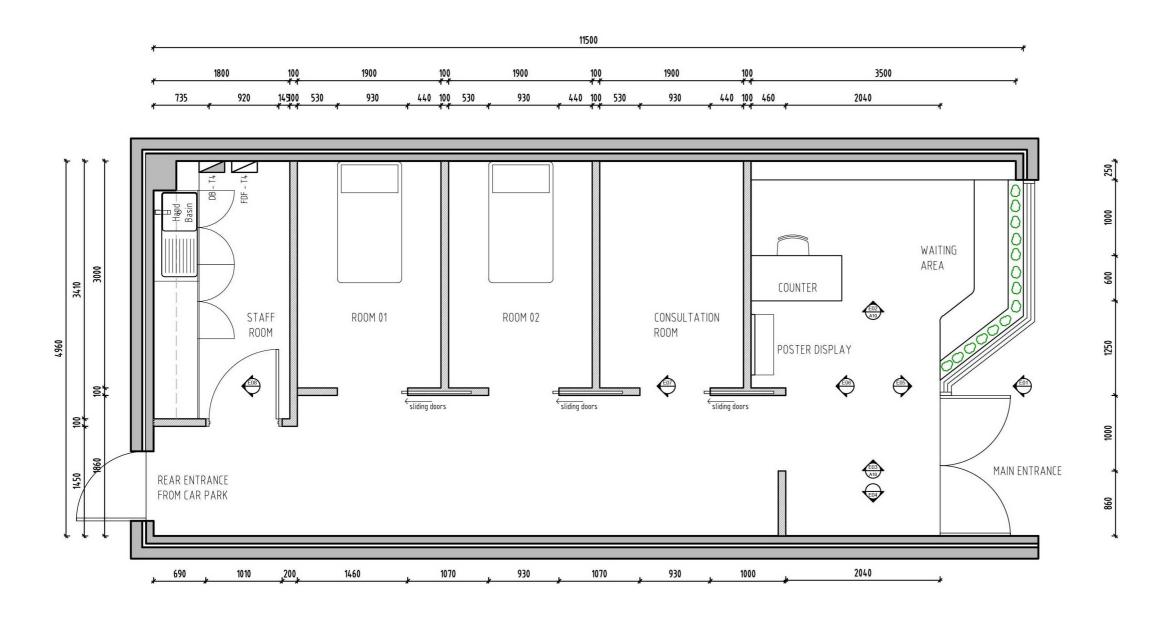

UNIT 4/190 SCARBOROUGH BEACH RD, MOUNT HAWTHORN, WA

DATE: 24/11/2017 FLOOR LAYOUT PLAN Drawn НМ A06 Scale 1:50 at A3

- CONSTRUCTION OF JOINERY ITEM IS GENERALLY 33MM & 16MM MDF, HMR TO WET AREAS, USING GRADES DESIGNED BY THE MANUFACTURER TO HAVE MOISTURE RESISTANCE APPROPRIATE TO THE CONDITIONS OF USE. OTHER THICKNESS OF LAMINATE AS