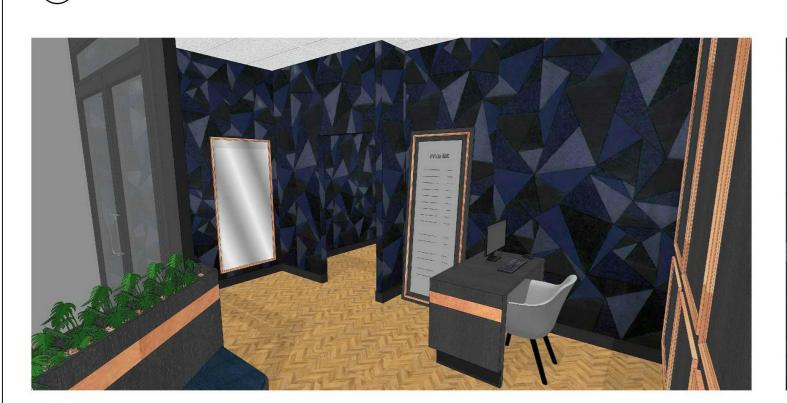

VISUAL 03

- CONSTRUCTION OF JOINERY ITEM IS GENERALLY 33MM & 16MM MDF, HMR TO WET AREAS, USING GRADES DESIGNED BY THE MANUFACTURER TO HAVE MOISTURE RESISTANCE APPROPRIATE TO THE CONDITIONS OF USE. OTHER THICKNESS OF LAMINATE AS SPECIFICALLY NOTED.

MASSAGE THERAPY

@ MOUNT HAWTHORN

Address
4/190 SCARBOROUGH BEACH RD,
MOUNT HAWTHORN

DATE: 24/11/2017

Dwg title
VISUALS

Drawn
HM

Scale
1:50 at A3