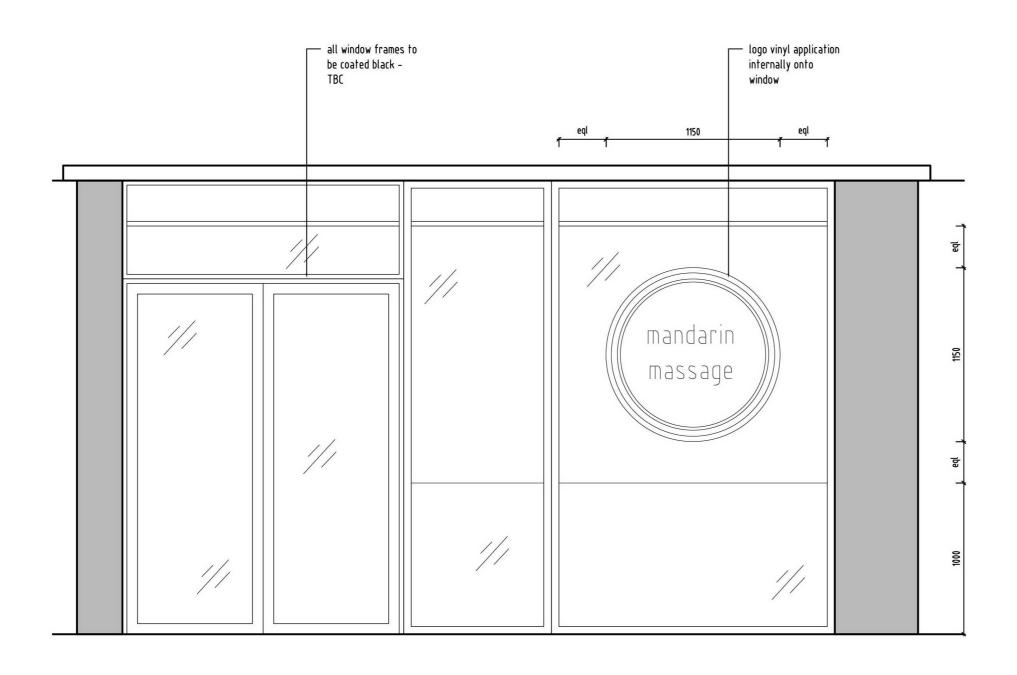

4/190 SCARBOROUGH BEACH RD, MOUNT HAWTHORN

DATE: 24/11/2017 Dwg title FASCIA ELEVATION - E01 Drawn HM Dwg no. A11

Scale

1:25 at A3

NTS

VISUAL 04

NTS

JOINERY NOTE