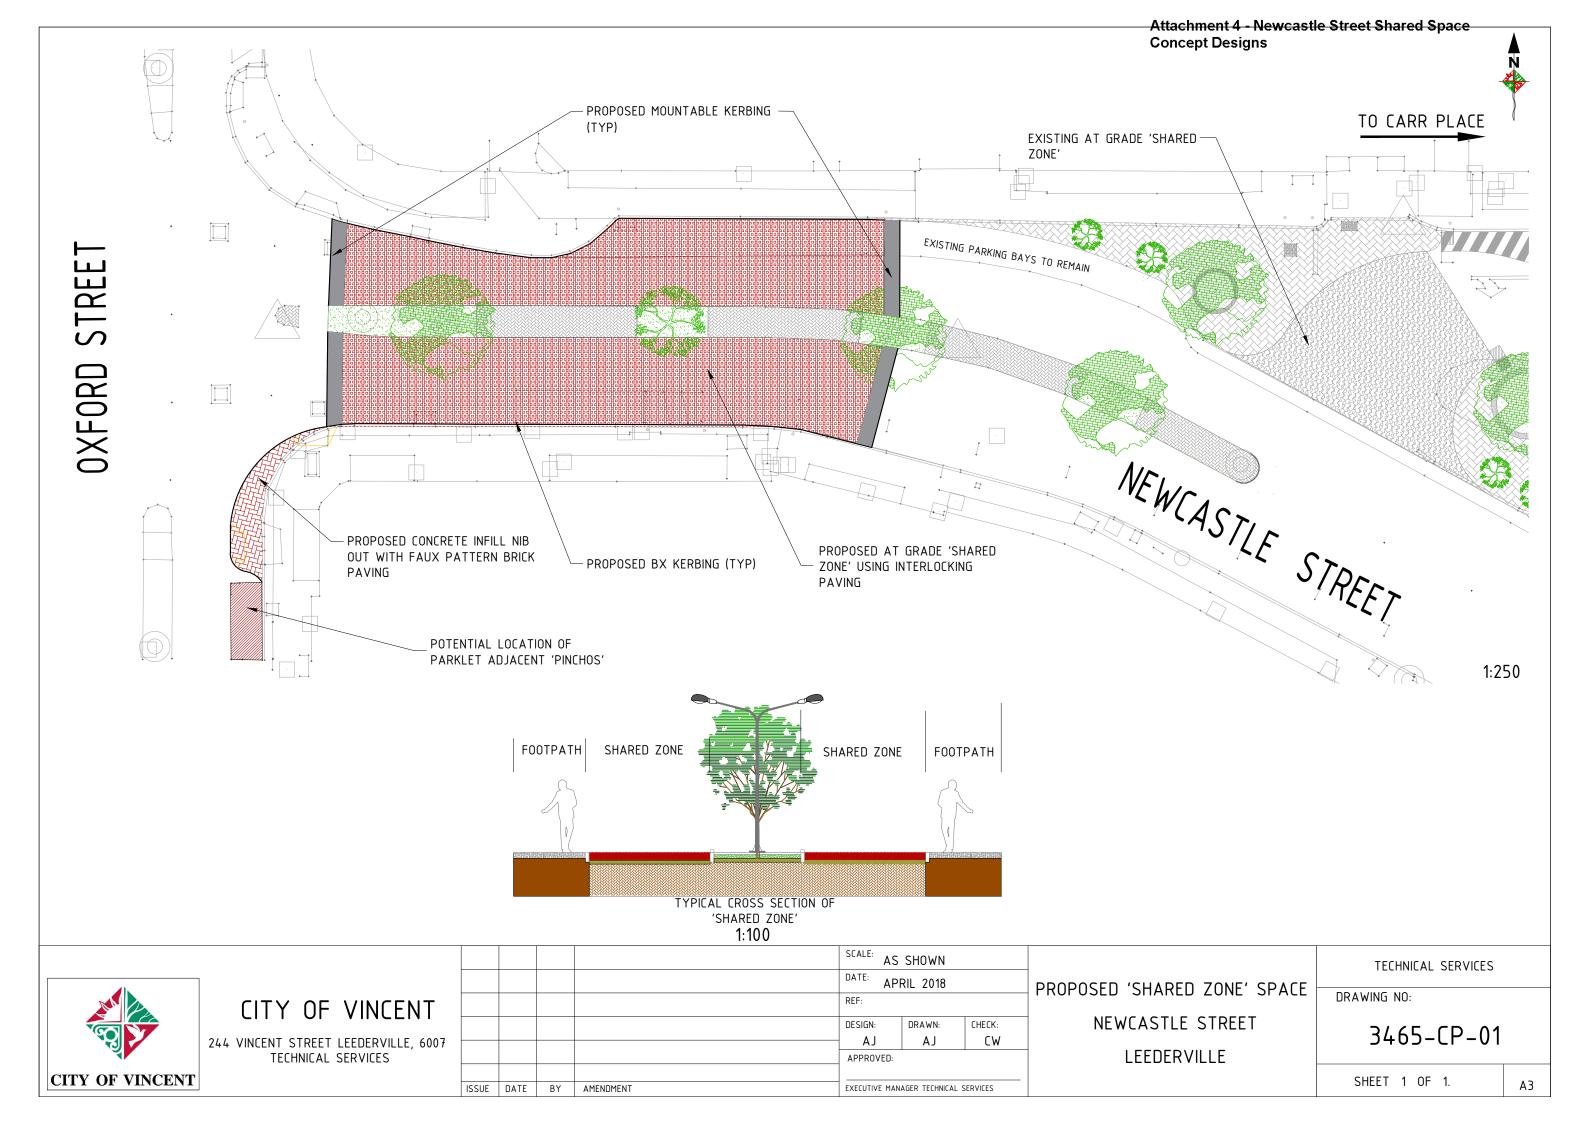

TYPICAL CROSS SECTION OF 'SHARED ZONE'

## CITY OF VINCENT

244 VINCENT STREET LEEDERVILLE, 6007 TECHNICAL SERVICES

|       |        |    |                              | SCALE: NT                            | S                                   |                                                                                |                                                                                                           |
|-------|--------|----|------------------------------|--------------------------------------|-------------------------------------|--------------------------------------------------------------------------------|-----------------------------------------------------------------------------------------------------------|
|       |        |    |                              | DATE: AL                             | DATE: AUG 2018                      |                                                                                |                                                                                                           |
|       |        |    |                              | REF:                                 |                                     |                                                                                | <b>"</b>                                                                                                  |
|       |        |    |                              | DESIGN:                              | DRAWN:                              | CHECK:                                                                         |                                                                                                           |
|       |        |    |                              | AJ                                   | AJ                                  | CW                                                                             |                                                                                                           |
|       |        |    |                              | APPROVED:                            |                                     |                                                                                |                                                                                                           |
| Α     | MAY 18 | AJ | AMENDED AS PER MADS COMMENTS |                                      |                                     |                                                                                | _                                                                                                         |
| ISSUE | DATE   | BY | AMENDMENT                    | EXECUTIVE MANAGER TECHNICAL SERVICES |                                     |                                                                                |                                                                                                           |
|       |        |    |                              |                                      | DATE: AU REF:  DESIGN: AJ APPROVED: | DATE: AUG 2018  REF:  DESIGN: DRAWN:  A MAY 18 AJ AMENDED AS PER MADS COMMENTS | A MAY 18 AJ AMENDED AS PER MADS COMMENTS  DATE: AUG 2018  REF:  DESIGN: DRAWN: CHECK: AJ AJ CW  APPROVED: |

PROPOSED 'SHARED ZONE' SPACE

NEWCASTLE STREET

LEEDERVILLE

TECHNICAL SERVICES

DRAWING NO:

3465-CP-01B

SHEET 1 OF 1.

OF 1. A3