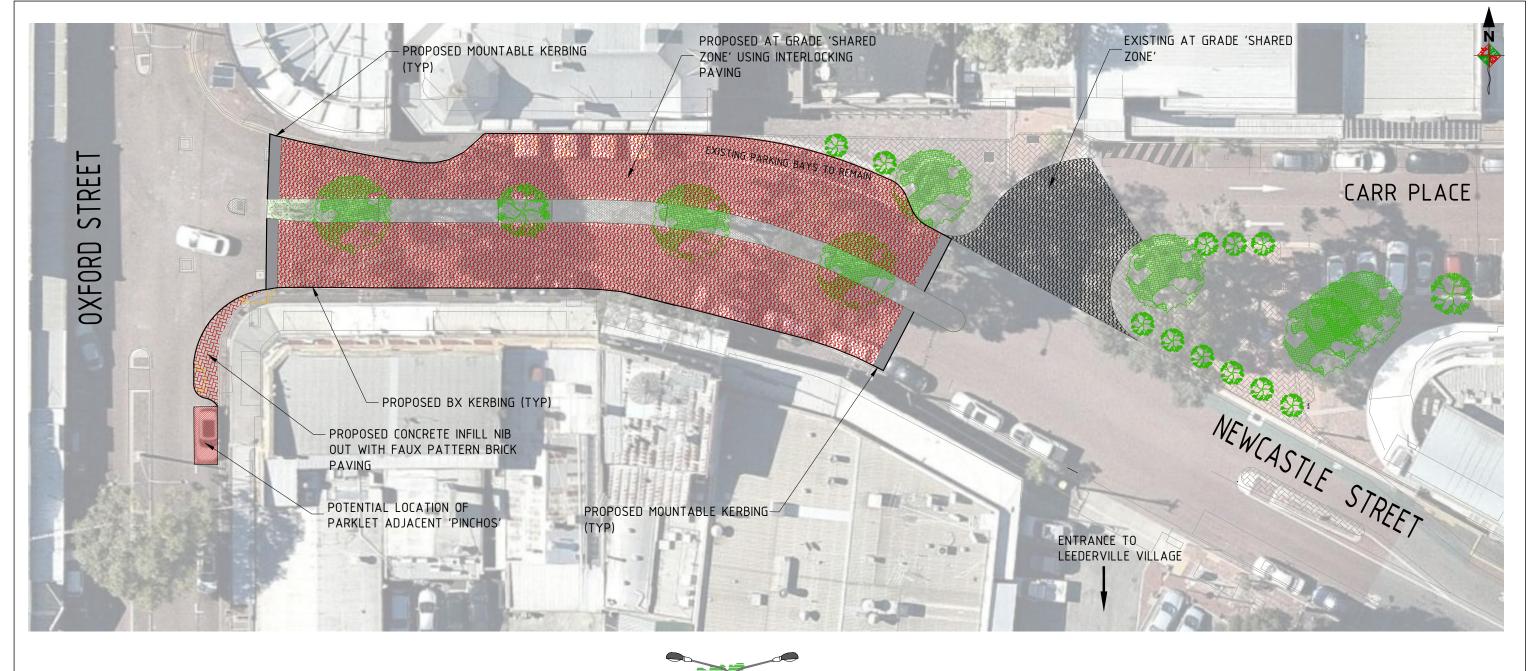

PROPOSED 'SHARED ZONE' SPACE

NEWCASTLE STREET

LEEDERVILLE

TECHNICAL SERVICES

DRAWING NO:

3465-CP-01B

SHEET 1 OF 1.

OF 1. A3