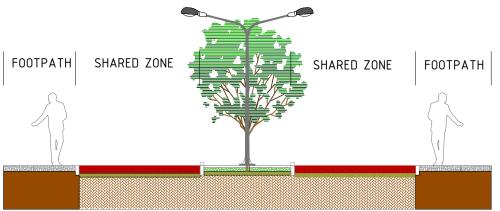

TYPICAL CROSS SECTION OF 'SHARED ZONE'



## CITY OF VINCENT

244 VINCENT STREET LEEDERVILLE, 6007 TECHNICAL SERVICES

|       |        |    |                              | SCALE: NT                            | S                                   |                                                                                |                                                                                                           |
|-------|--------|----|------------------------------|--------------------------------------|-------------------------------------|--------------------------------------------------------------------------------|-----------------------------------------------------------------------------------------------------------|
|       |        |    |