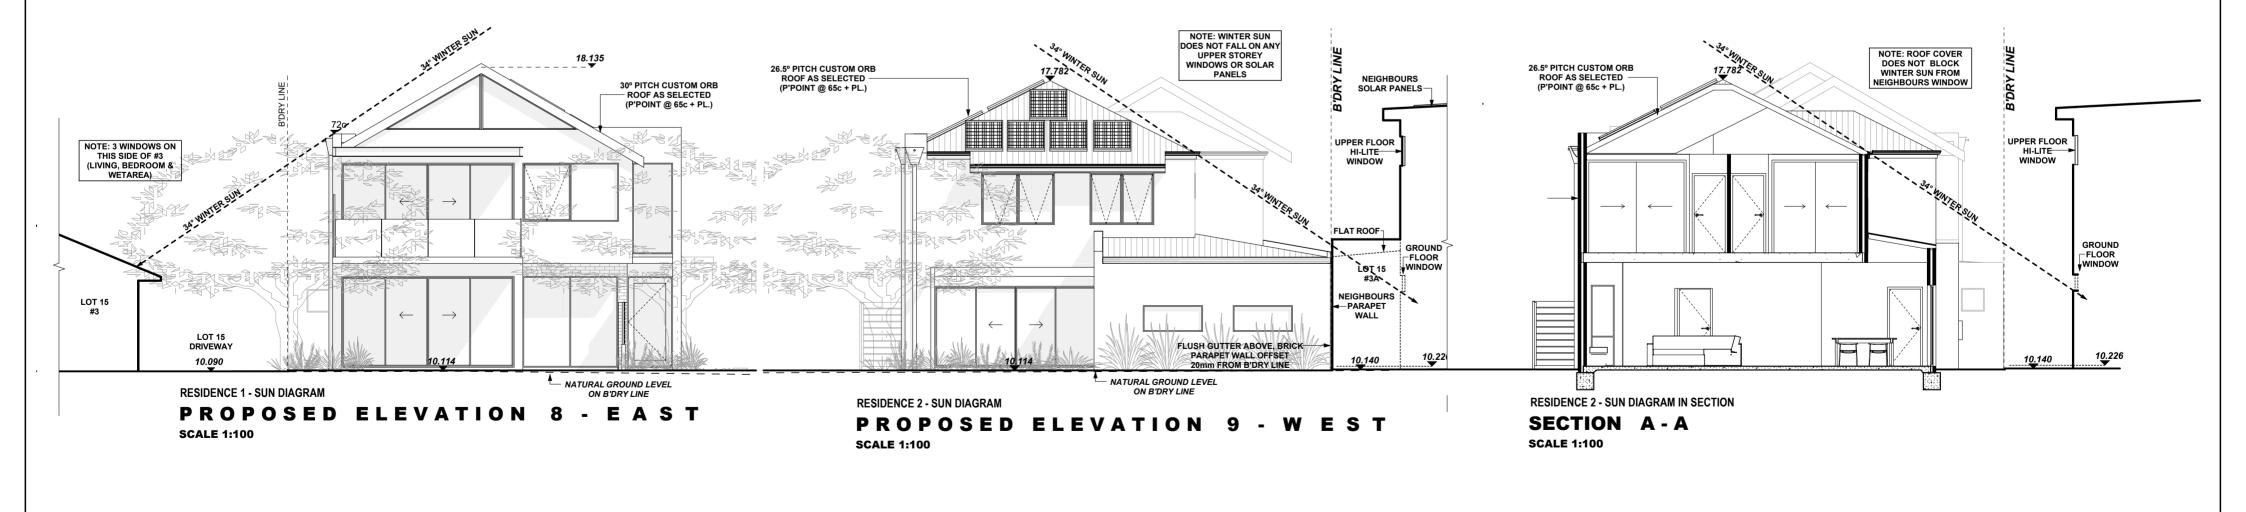

# PAGE 2 OF 7

SITE AREAS

289.46m<sup>2</sup>

**RESIDENCE 2 LOT** 

AMENDED PLANNING

| PROPOSED CARSON DEVELOPMENT<br>LOT 14, #5 SCOTT STREET, LEEDERVILLE | START DATE: | JULY 2018 | DRAWN:  | PV     |
|---------------------------------------------------------------------|-------------|-----------|---------|--------|
|                                                                     | ISSUE DATE: | 7/11/2018 | JOB No: | 137-18 |
|                                                                     | SCALE:      | AS SHOWN  | SHEET:  | 7 of 7 |