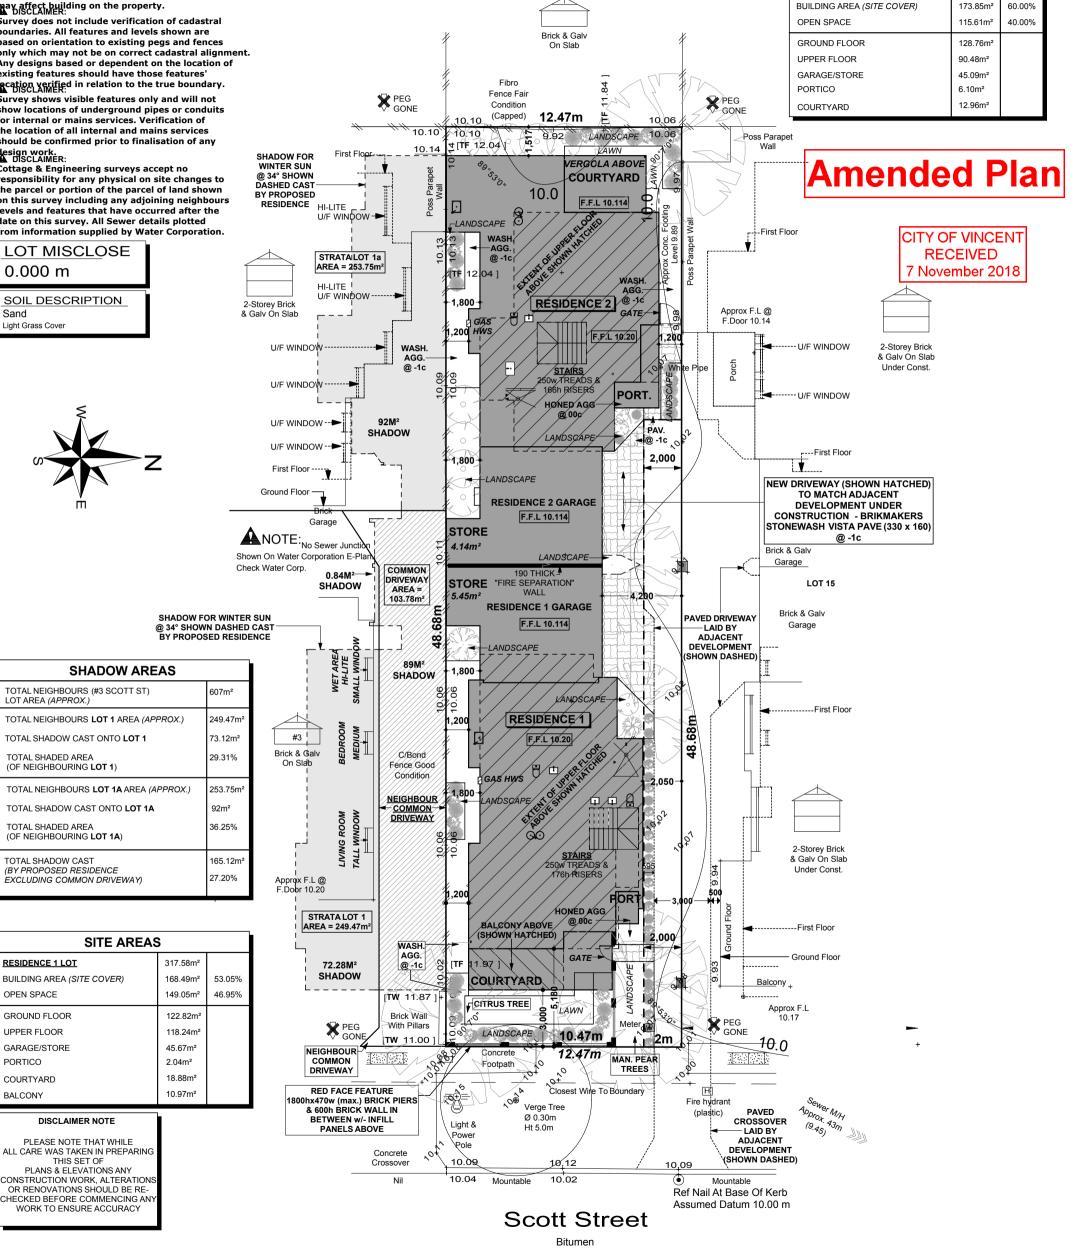

## DISCLAIMER:

Lot boundaries drawn on survey are based on landgate plan only. Survey does not include title search and as such may not show easements or other interests not shown on plan. Title should be checked to verify all lot details and for any easements or other interests which may affect building on the property.

Survey does not include verification of cadastral boundaries. All features and levels shown are based on orientation to existing pegs and fences only which may not be on correct cadastral alignment. Any designs based or dependent on the location of existing features should have those features' location verified in relation to the true boundary. DISCLAIMER:

Survey shows visible features only and will not show locations of underground pipes or conduits for internal or mains services. Verification of the location of all internal and mains services should be confirmed prior to finalisation of any design work. DISCLAIMER:

0.000 m

Light Grass Cover

LOT AREA (APPROX.)

TOTAL SHADED AREA

TOTAL SHADED AREA

TOTAL SHADOW CAST

RESIDENCE 1 LOT

BUILDING AREA (SITE COVER)

(OF NEIGHBOURING LOT 1A)

(OF NEIGHBOURING LOT 1)

Sand

Cottage & Engineering surveys accept no responsibility for any physical on site changes to the parcel or portion of the parcel of land shown on this survey including any adjoining neighbours levels and features that have occurred after the date on this survey. All Sewer details plotted from information supplied by Water Corporation.

LOT MISCLOSE

SOIL DESCRIPTION

### DISCLAIMER NOTE

PLEASE NOTE THAT WHILE ALL CARE WAS TAKEN IN PREPARING THIS SET OF PLANS & ELEVATIONS ANY CONSTRUCTION WORK, ALTERATIONS OR RENOVATIONS SHOULD BE RE-HECKED BEFORE COMMENCING ANY WORK TO ENSURE ACCURACY