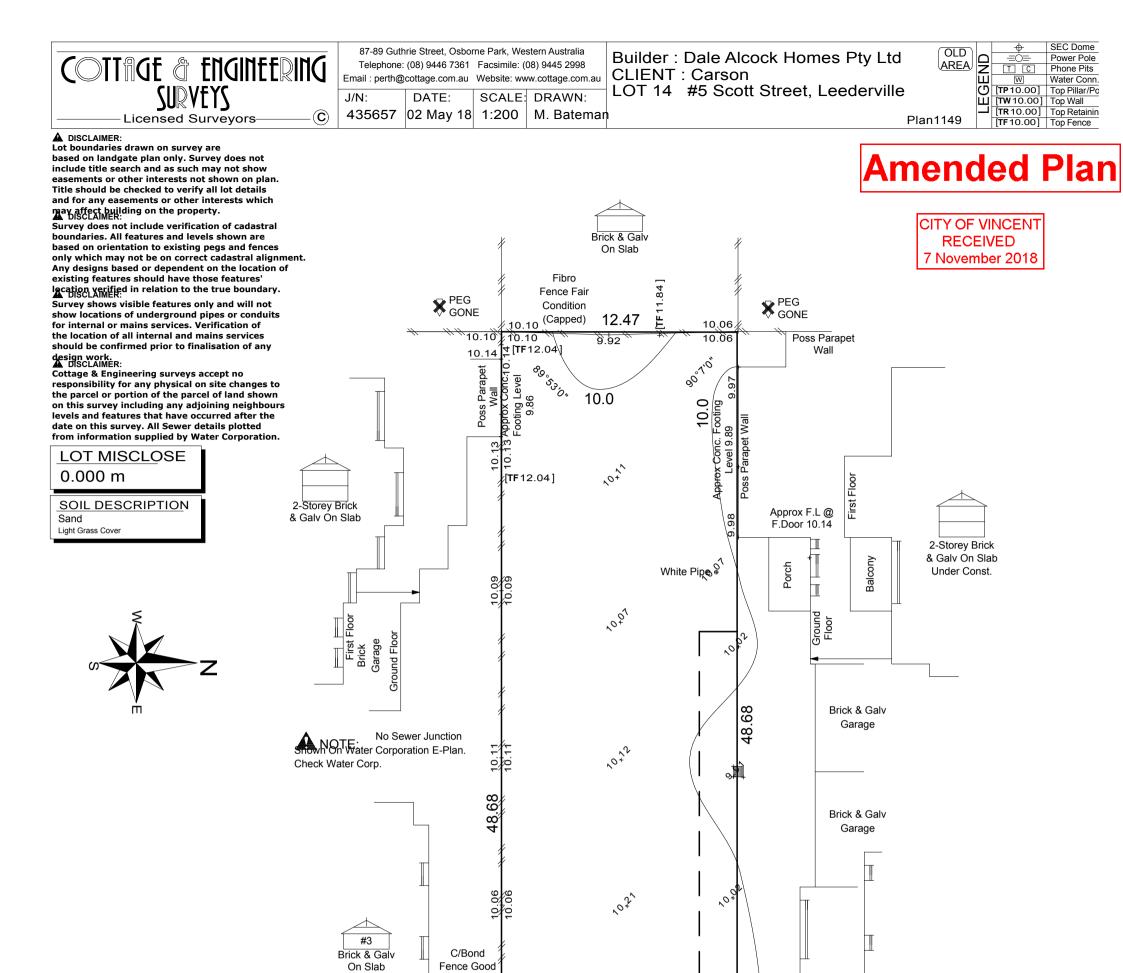

## DISCLAIMER:

Lot boundaries drawn on survey are based on landgate plan only. Survey does not include title search and as such may not show easements or other interests not shown on plan. Title should be checked to verify all lot details and for any easements or other interests which may affect building on the property.

Survey does not include verification of cadastral boundaries. All features and levels shown are based on orientation to existing pegs and fences only which may not be on correct cadastral alignment. Any designs based or dependent on the location of existing features should have those features' location verified in relation to the true boundary. DISCLAIMER:

Survey shows visible features only and will not show locations of underground pipes or conduits for internal or mains services. Verification of the location of all internal and mains services should be confirmed prior to finalisation of any design work. DISCLAIMER:

0.000 m

Light Grass Cover

LOT AREA (APPROX.)

TOTAL SHADED AREA

TOTAL SHADED AREA

TOTAL SHADOW CAST

RESIDENCE 1 LOT

BUILDING AREA (SITE COVER)

(OF NEIGHBOURING LOT 1A)

(OF NEIGHBOURING LOT 1)

Sand

Cottage & Engineering surveys accept no responsibility for any physical on site changes to the parcel or portion of the parcel of land shown on this survey including any adjoining neighbours levels and features that have occurred after the date on this survey. All Sewer details plotted from information supplied by Water Corporation.

LOT MISCLOSE

SOIL DESCRIPTION