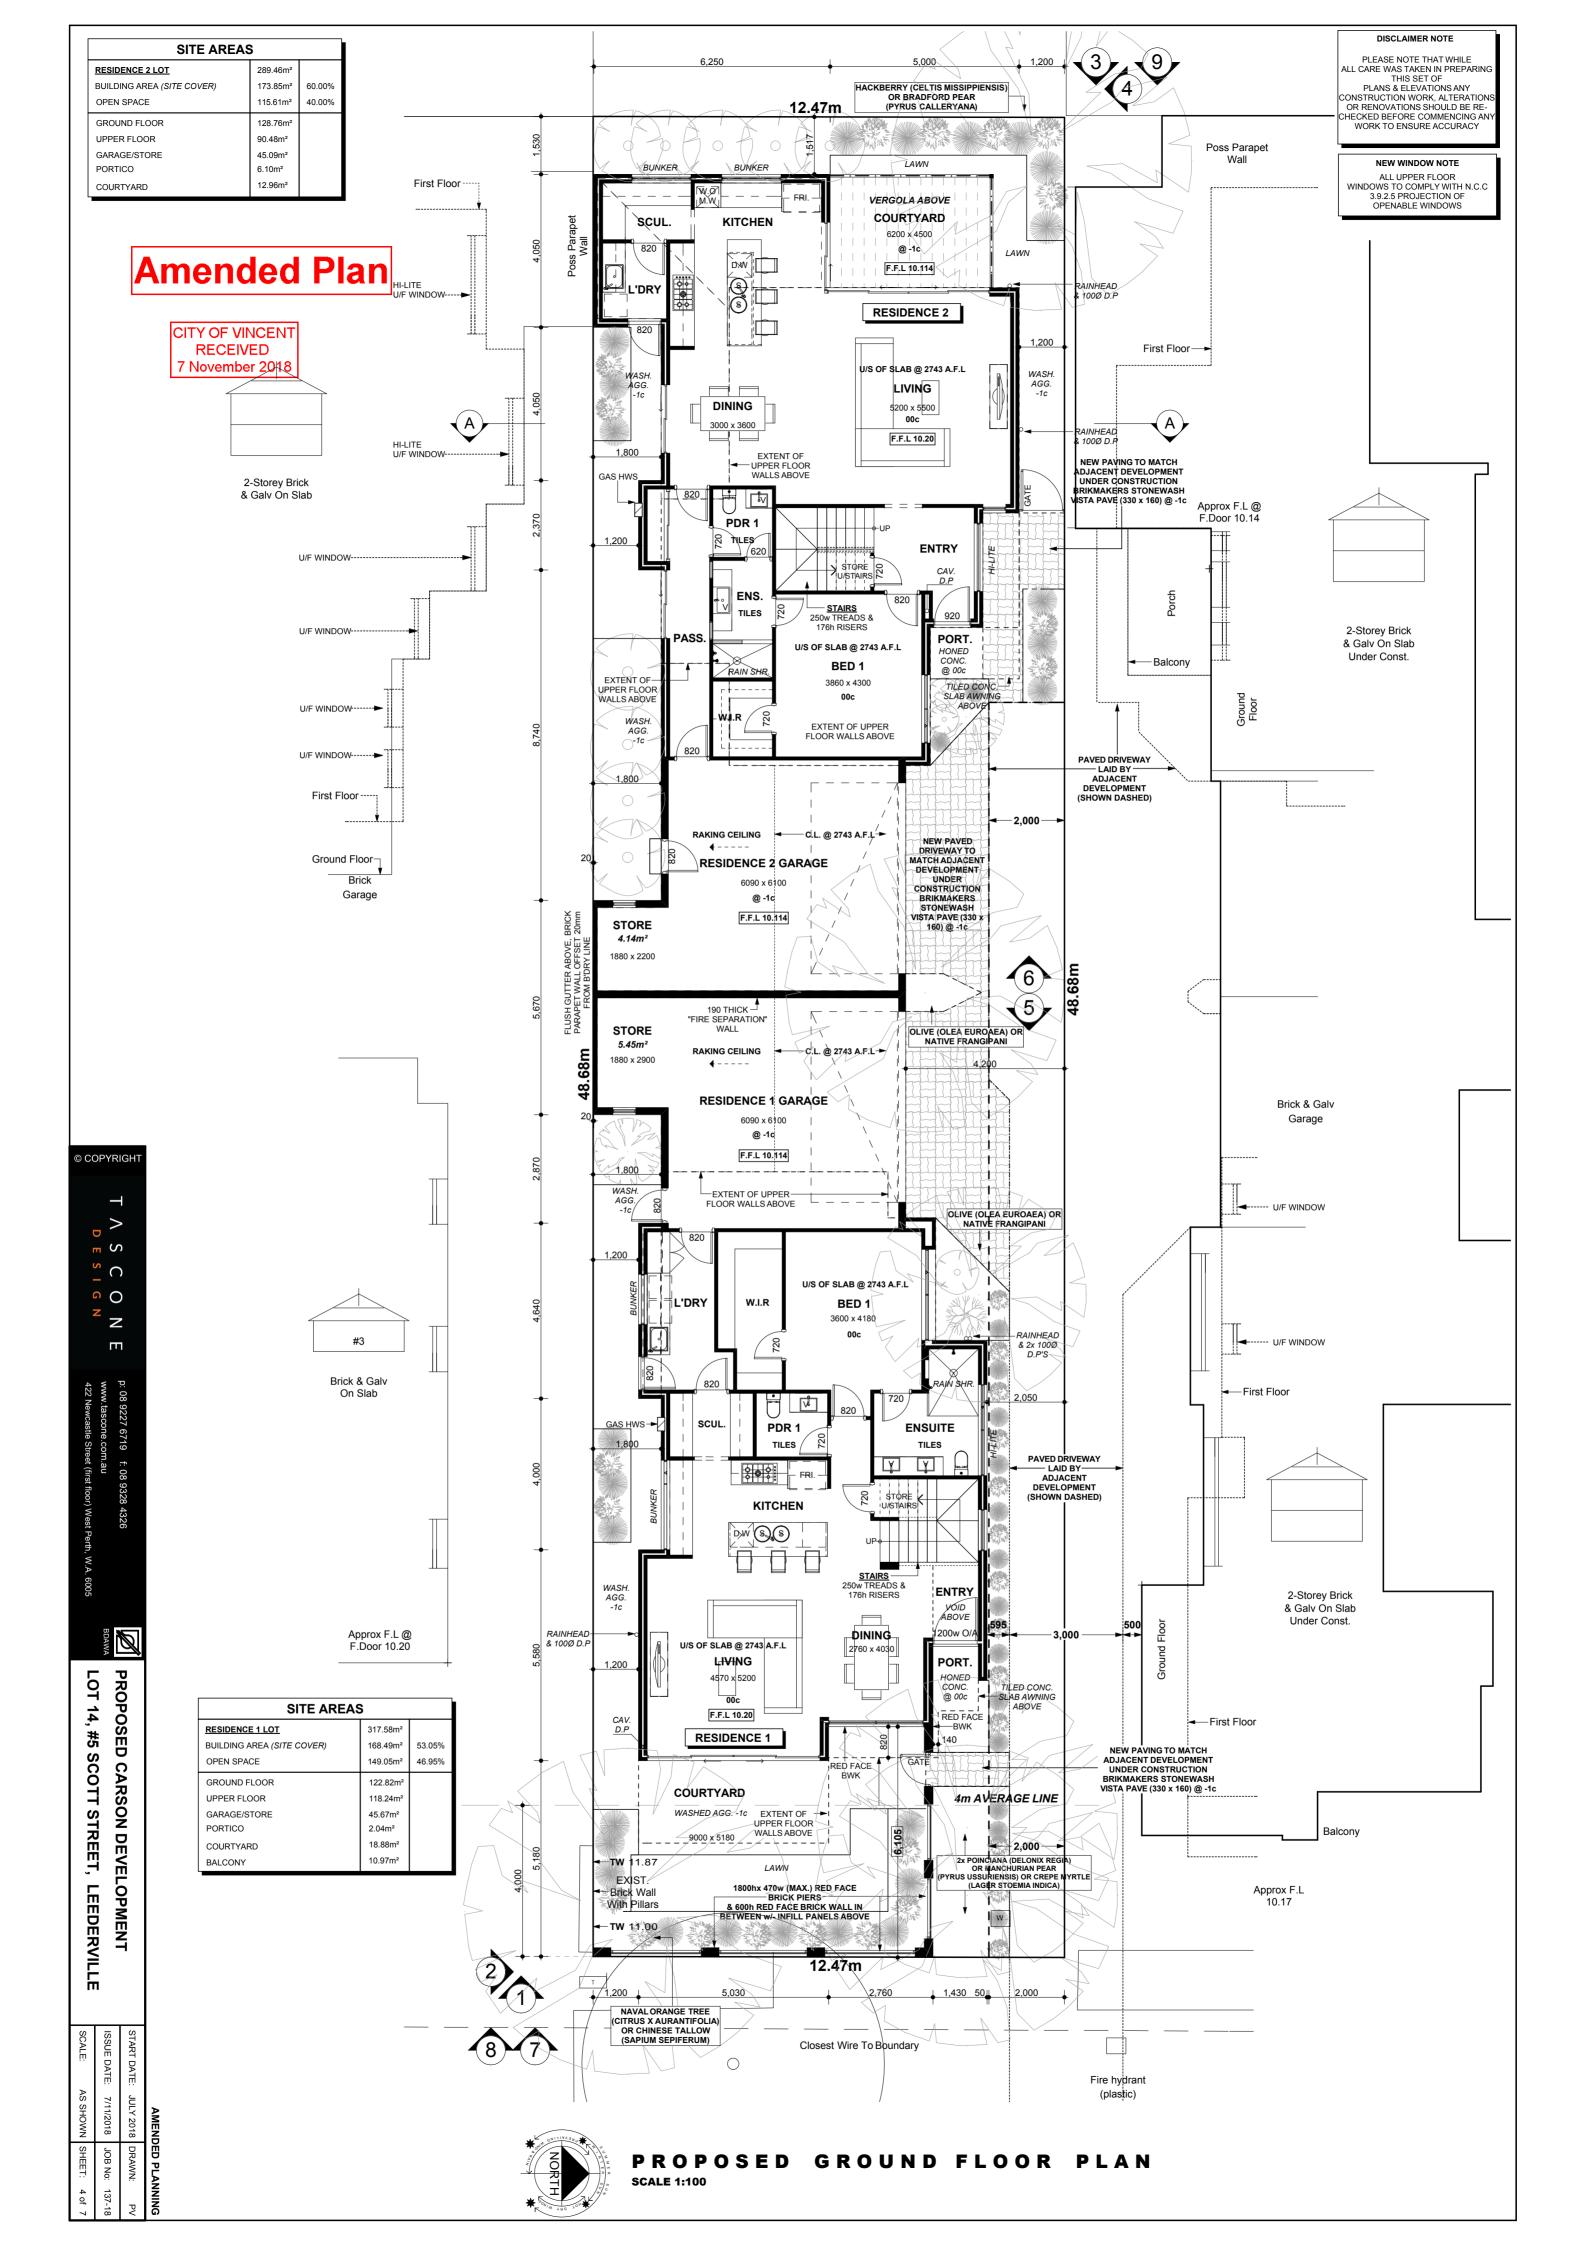

ST

RESIDENCE 1 LOT

BUILDING AREA (SITE COVER)

(OF NEIGHBOURING LOT 1A)

(OF NEIGHBOURING LOT 1)

Sand

Cottage & Engineering surveys accept no responsibility for any physical on site changes to the parcel or portion of the parcel of land shown on this survey including any adjoining neighbours levels and features that have occurred after the date on this survey. All Sewer details plotted from information supplied by Water Corporation.

LOT MISCLOSE

SOIL DESCRIPTION





### DISCLAIMER NOTE

PLEASE NOTE THAT WHILE ALL CARE WAS TAKEN IN PREPARING THIS SET OF PLANS & ELEVATIONS ANY CONSTRUCTION WORK, ALTERATIONS OR RENOVATIONS SHOULD BE RE-HECKED BEFORE COMMENCING ANY WORK TO ENSURE ACCURACY







PROPOSED SITE PLAN

# PAGE 2 OF 7

SITE AREAS

289.46m<sup>2</sup>

**RESIDENCE 2 LOT** 





















AMENDED PLANNING

| PROPOSED CARSON DEVELOPMENT<br>LOT 14, #5 SCOTT STREET, LEEDERVILLE | START DATE: | JULY 2018 | DRAWN:  | PV     |
|---------------------------------------------------------------------|-------------|-----------|---------|--------|
|                                                                     | ISSUE DATE: | 7/11/2018 | JOB No: | 137-18 |
|                                                                     | SCALE:      | AS SHOWN  | SHEET:  | 7 of 7 |

p: 08 9227 6719 f: 08 9328 4326 www.tascone.com.au 422 Newcastle Street (first floor) West Perth, W.A. 6005 Ø

BDAV