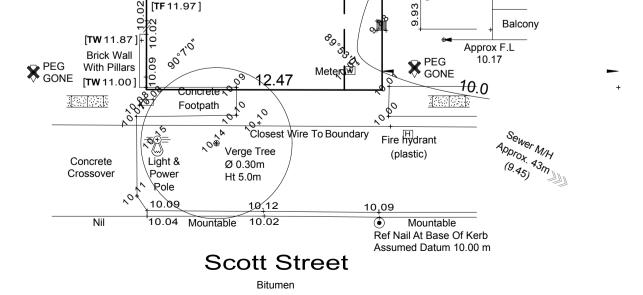

Condition

Approx F.L @

F.Door 10.20

90

o∦o

02

[TF 11.97]

,0°°

 $1^{\circ}_{\mathcal{V}}$ 

94

σ

Ground Floor

2-Storey Brick

& Galv On Slab

Under Const.

First Floor