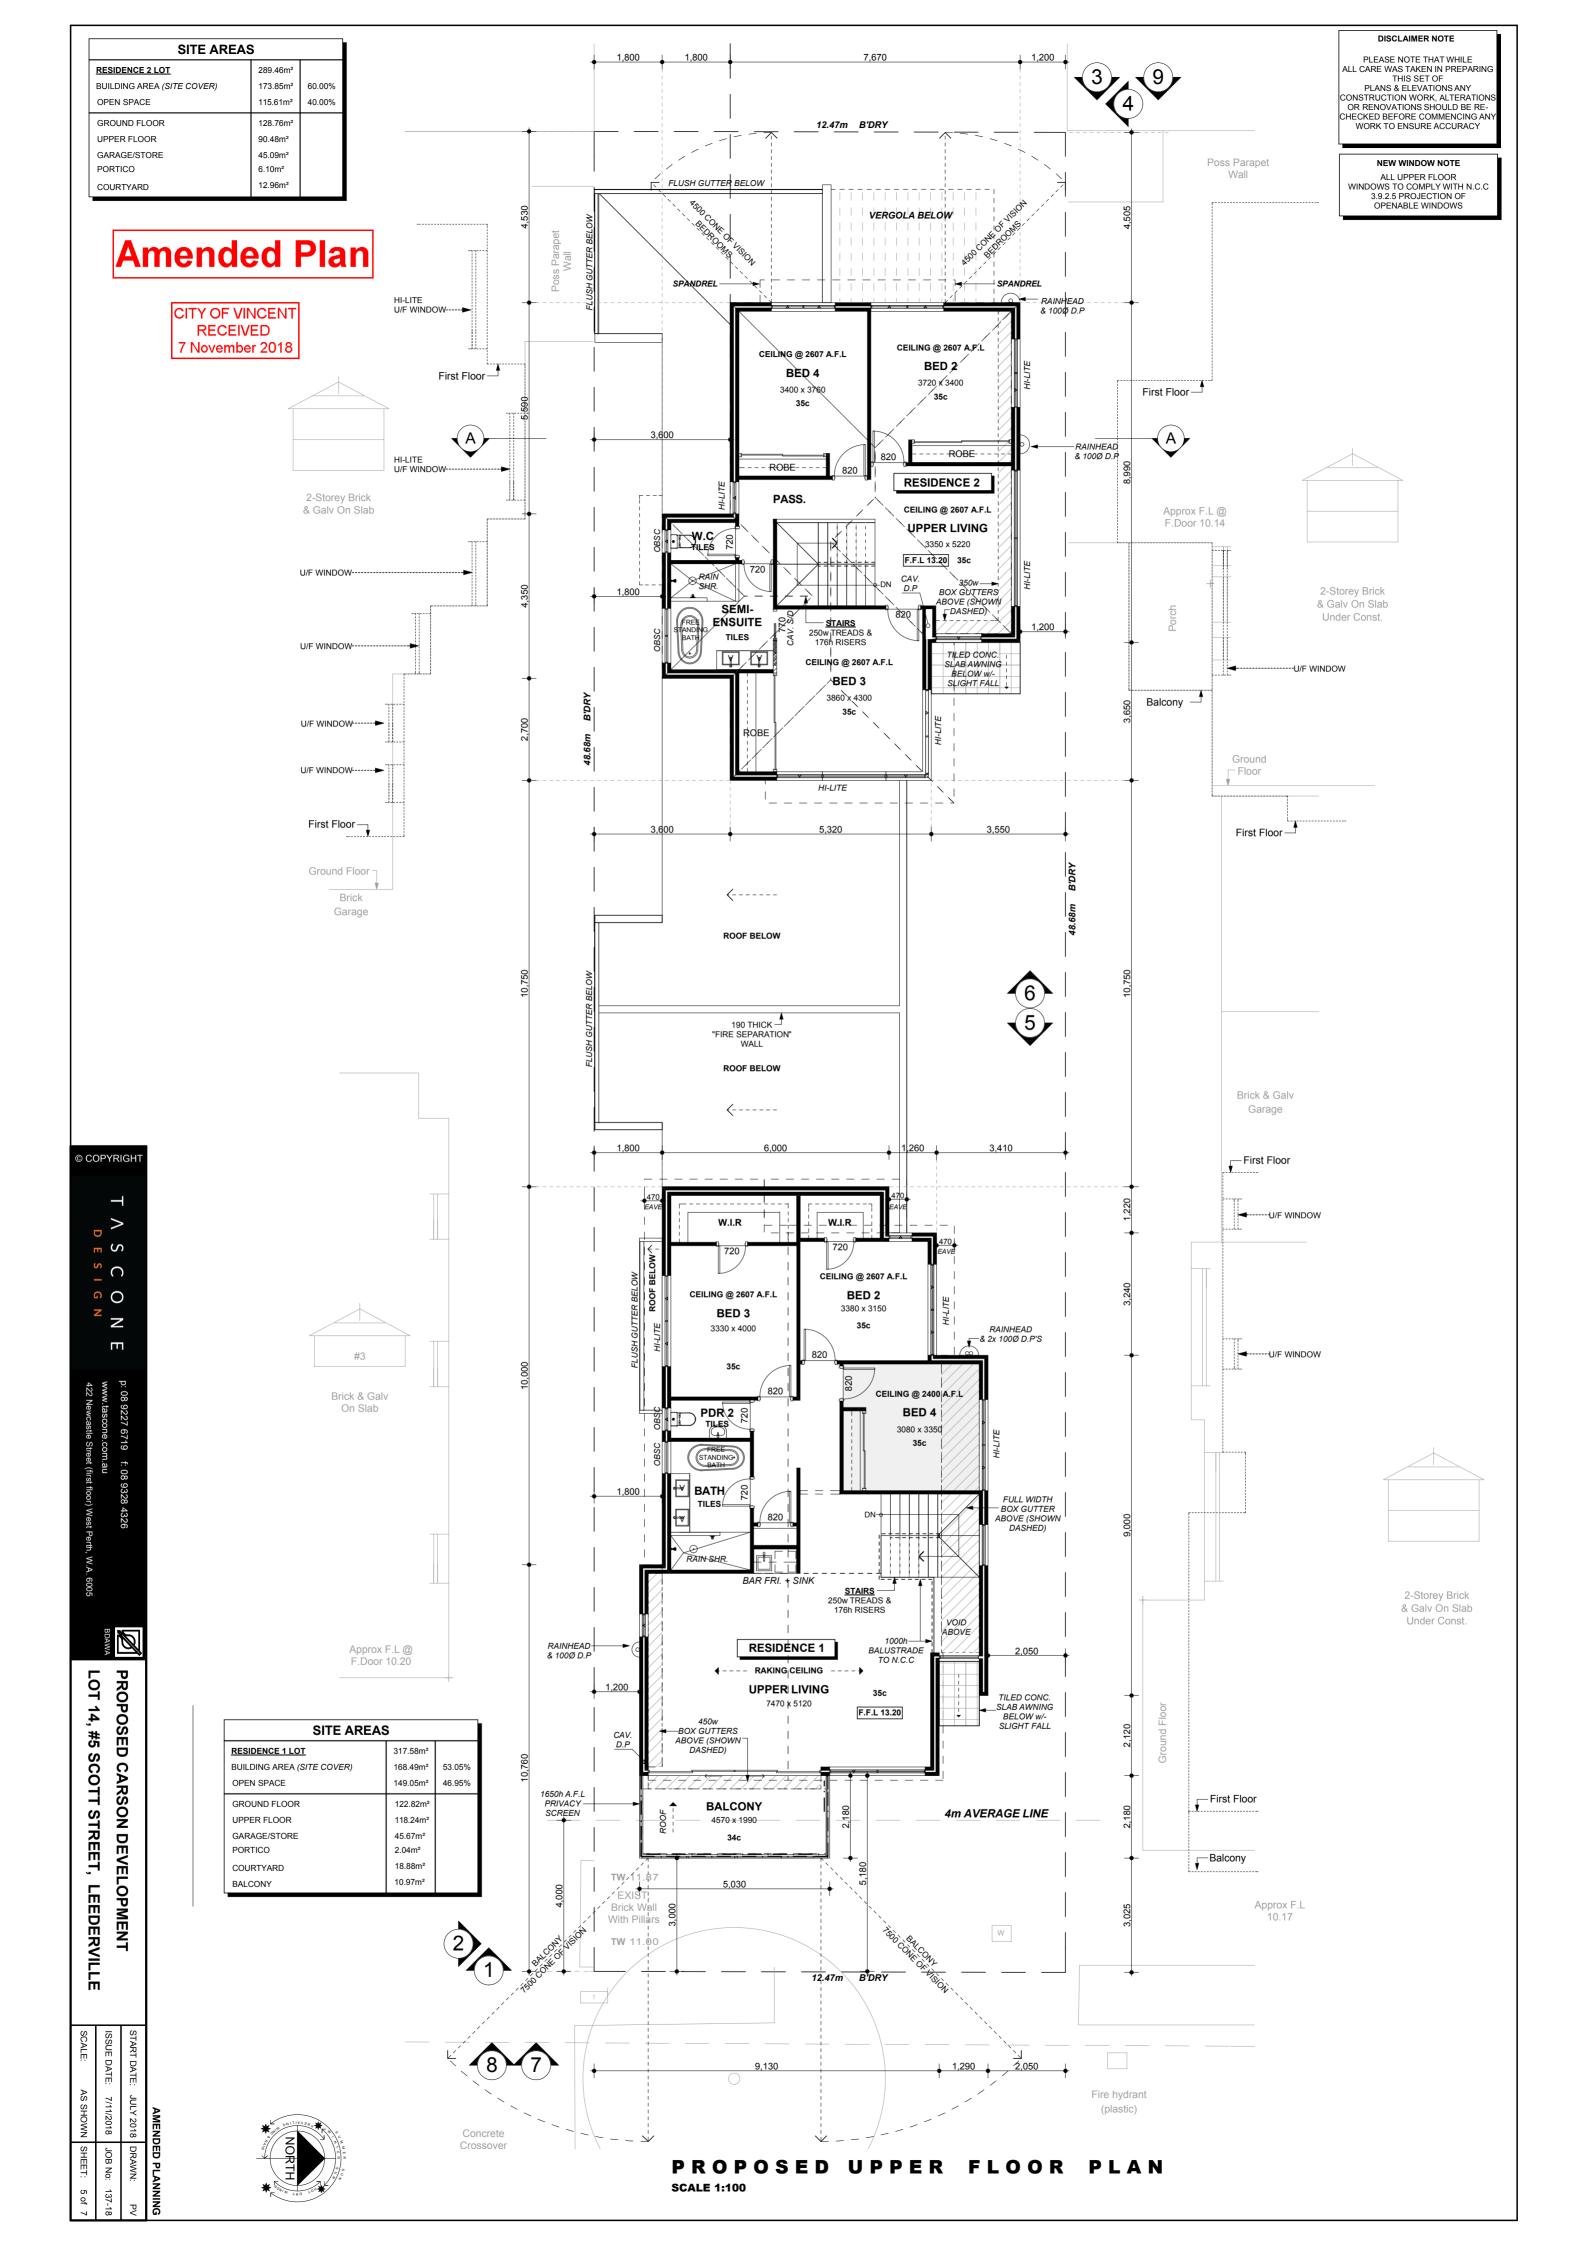

RESIDENCE 1 LOT

BUILDING AREA (SITE COVER)

(OF NEIGHBOURING LOT 1A)

(OF NEIGHBOURING LOT 1)

Sand

Cottage & Engineering surveys accept no responsibility for any physical on site changes to the parcel or portion of the parcel of land shown on this survey including any adjoining neighbours levels and features that have occurred after the date on this survey. All Sewer details plotted from information supplied by Water Corporation.

LOT MISCLOSE

SOIL DESCRIPTION





### DISCLAIMER NOTE

PLEASE NOTE THAT WHILE ALL CARE WAS TAKEN IN PREPARING THIS SET OF PLANS & ELEVATIONS ANY CONSTRUCTION WORK, ALTERATIONS OR RENOVATIONS SHOULD BE RE-HECKED BEFORE COMMENCING ANY WORK TO ENSURE ACCURACY







PROPOSED SITE PLAN

# PAGE 2 OF 7

SITE AREAS

289.46m<sup>2</sup>

**RESIDENCE 2 LOT** 





















AMENDED PLANNING

| PROPOSED CARSON DEVELOPMENT<br>LOT 14, #5 SCOTT STREET, LEEDERVILLE | START DATE: | JULY 2018 | DRAWN:  | PV     |
|---------------------------------------------------------------------|-------------|-----------|---------|--------|
|                                                                     | ISSUE DATE: | 7/11/2018 | JOB No: | 137-18 |
|                                                                     | SCALE:      | AS SHOWN  | SHEET:  | 7 of 7 |

p: 08 9227 6719 f: 08 9328 4326 www.tascone.com.au 422 Newcastle Street (first floor) West Perth, W.A. 6005 Ø

BDAV