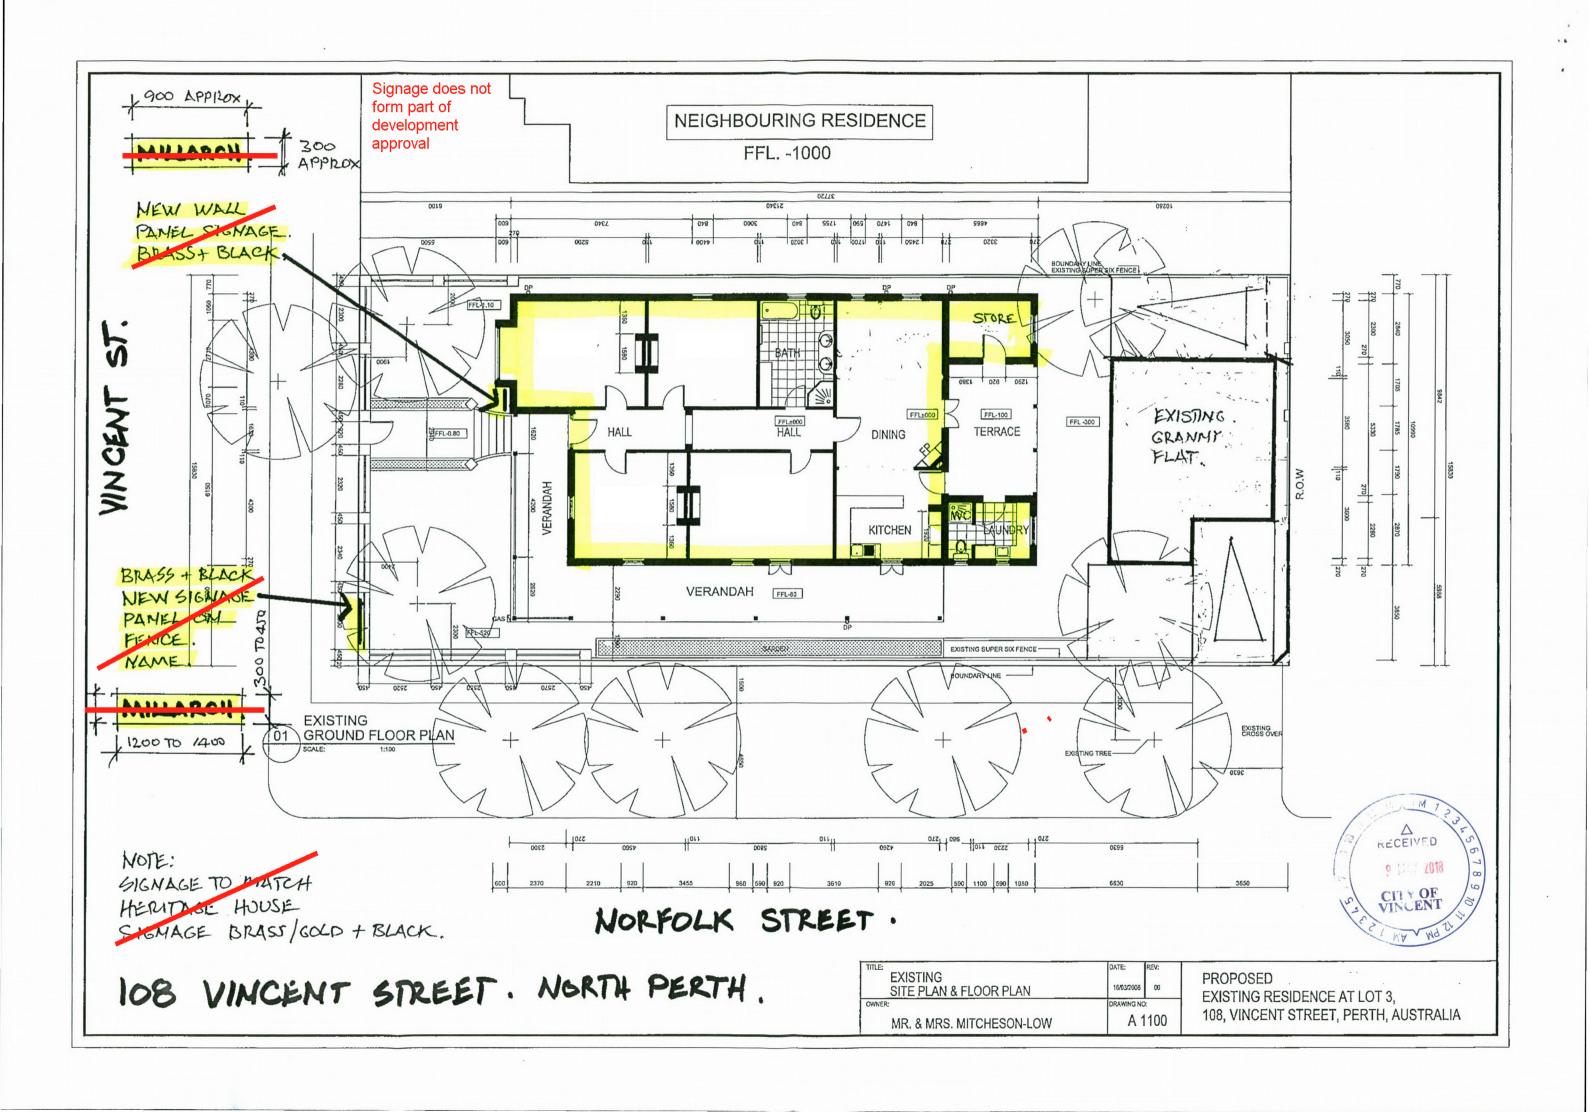

| COTTAGE & ENGINEERING                                                                                                                                                                                                                                                                                                                                                                                                                                                                                                                                                                                                                                                                                                                                                                                                                                                                                                                                                                                                                                                                                                                                                                                                                                                                                                                                                                                                                                                                                                                                                                                                                                                                                                                                                                                                                                                                                                                                                                                                                                                                                                          | Telephone: (08) 9446 7361<br>Email: Perth@cottage.com.au                                                                                                                                                                    | ome Park, Western Australia<br>Facslmile: (08) 9445 2998<br>Website: www.cottage.com.au                                                | Builder: Granny Flats WA CLIENT: Mitcheson-Low LOT 3 #108 Vincent Street, No.                                                                                                                                                                                                                                                                                                                                                                                                                                                                                                                                                                                                                                                                                                                                                                                                                                                                                                                                                                                                                                                                                                                                                                                                                                                                                                                                                                                                                                                                                                                                                                                                                                                                                                                                                                                                                                                                                                                                                                                                                                                  | rth Perth                                                                                       | OLD SEC Dome  REA  Z  III  Phone                                                                                                                                                                                                                             |
|--------------------------------------------------------------------------------------------------------------------------------------------------------------------------------------------------------------------------------------------------------------------------------------------------------------------------------------------------------------------------------------------------------------------------------------------------------------------------------------------------------------------------------------------------------------------------------------------------------------------------------------------------------------------------------------------------------------------------------------------------------------------------------------------------------------------------------------------------------------------------------------------------------------------------------------------------------------------------------------------------------------------------------------------------------------------------------------------------------------------------------------------------------------------------------------------------------------------------------------------------------------------------------------------------------------------------------------------------------------------------------------------------------------------------------------------------------------------------------------------------------------------------------------------------------------------------------------------------------------------------------------------------------------------------------------------------------------------------------------------------------------------------------------------------------------------------------------------------------------------------------------------------------------------------------------------------------------------------------------------------------------------------------------------------------------------------------------------------------------------------------|-----------------------------------------------------------------------------------------------------------------------------------------------------------------------------------------------------------------------------|----------------------------------------------------------------------------------------------------------------------------------------|--------------------------------------------------------------------------------------------------------------------------------------------------------------------------------------------------------------------------------------------------------------------------------------------------------------------------------------------------------------------------------------------------------------------------------------------------------------------------------------------------------------------------------------------------------------------------------------------------------------------------------------------------------------------------------------------------------------------------------------------------------------------------------------------------------------------------------------------------------------------------------------------------------------------------------------------------------------------------------------------------------------------------------------------------------------------------------------------------------------------------------------------------------------------------------------------------------------------------------------------------------------------------------------------------------------------------------------------------------------------------------------------------------------------------------------------------------------------------------------------------------------------------------------------------------------------------------------------------------------------------------------------------------------------------------------------------------------------------------------------------------------------------------------------------------------------------------------------------------------------------------------------------------------------------------------------------------------------------------------------------------------------------------------------------------------------------------------------------------------------------------|-------------------------------------------------------------------------------------------------|--------------------------------------------------------------------------------------------------------------------------------------------------------------------------------------------------------------------------------------------------------------|
| SURVEYS ————————————————————————————————————                                                                                                                                                                                                                                                                                                                                                                                                                                                                                                                                                                                                                                                                                                                                                                                                                                                                                                                                                                                                                                                                                                                                                                                                                                                                                                                                                                                                                                                                                                                                                                                                                                                                                                                                                                                                                                                                                                                                                                                                                                                                                   | J/N: DATE: 399023 18 Jul 16                                                                                                                                                                                                 | SCALE: DRAWN:<br>1:200 T.Currey                                                                                                        |                                                                                                                                                                                                                                                                                                                                                                                                                                                                                                                                                                                                                                                                                                                                                                                                                                                                                                                                                                                                                                                                                                                                                                                                                                                                                                                                                                                                                                                                                                                                                                                                                                                                                                                                                                                                                                                                                                                                                                                                                                                                                                                                |                                                                                                 | Diag.3110 Conc. Path                                                                                                                                                                                                                                         |
| NOTE: EARTHWORKS / SET-OUT DIMENSIONS MAY VARY ON SITE AT BUILDERS DISCRETION. SEWER / DRAINAGE MAY VARY FROM SCHEMATIC PRESENTATION / CHECK MINIMUM CLEARANCES. RETAINING NOT INCLUDED IN CONTRACT - REMAINS OWNERS RESPONSIBILITY. THIS SURVEY DOES NOT GUARANTEE THE LOCATION OF BOUNDARY PEGS OR FENCES. CHECK TITLE FOR EASEMENTS / COVENANTS ETC.  A DISCLAIMER:  A DISCLAIMER:                                                                                                                                                                                                                                                                                                                                                                                                                                                                                                                                                                                                                                                                                                                                                                                                                                                                                                                                                                                                                                                                                                                                                                                                                                                                                                                                                                                                                                                                                                                                                                                                                                                                                                                                          |                                                                                                                                                                                                                             |                                                                                                                                        |                                                                                                                                                                                                                                                                                                                                                                                                                                                                                                                                                                                                                                                                                                                                                                                                                                                                                                                                                                                                                                                                                                                                                                                                                                                                                                                                                                                                                                                                                                                                                                                                                                                                                                                                                                                                                                                                                                                                                                                                                                                                                                                                |                                                                                                 |                                                                                                                                                                                                                                                              |
| Due to lack of survey marks/pegs, all building offset dimensions & features are approximate only and positioned from existing pegs/fences and walls which may not be on the correct alignment and are to be verified when repegged. Any design that involves additions to any structures shown or portion of structures remaining after any demolition has taken place requires boundaries to be repegged and exact offsets provided                                                                                                                                                                                                                                                                                                                                                                                                                                                                                                                                                                                                                                                                                                                                                                                                                                                                                                                                                                                                                                                                                                                                                                                                                                                                                                                                                                                                                                                                                                                                                                                                                                                                                           | Lot boundaries drawn on sur<br>based on landgate plan only<br>include title search and as si<br>easements or other interest:<br>Title should be checked to v<br>and for any easements or ot<br>may affect building on the p | rvey are S . Survey does not buch may not show b s not shown on plan. or erify all lot details A ther interests which                  | survey does not include verification of<br>coundaries. All features and levels sho<br>lased on orientation to existing pegs a<br>only which may not be on correct cade<br>any designs based or dependent on the<br>existing features should have those fe<br>pocation verified in relation to the true                                                                                                                                                                                                                                                                                                                                                                                                                                                                                                                                                                                                                                                                                                                                                                                                                                                                                                                                                                                                                                                                                                                                                                                                                                                                                                                                                                                                                                                                                                                                                                                                                                                                                                                                                                                                                         | cadastral own are and fences estral alignment. se location of atures'                           | Survey shows visible features only and will not show locations of underground pipes or conduits or internal or mains services. Verification of the location of all internal and mains services should be confirmed prior to finalisation of any design work. |
| to your designer/architect before any plans are produced and before any work is started on site.                                                                                                                                                                                                                                                                                                                                                                                                                                                                                                                                                                                                                                                                                                                                                                                                                                                                                                                                                                                                                                                                                                                                                                                                                                                                                                                                                                                                                                                                                                                                                                                                                                                                                                                                                                                                                                                                                                                                                                                                                               | COTE WORKS BY O                                                                                                                                                                                                             | LIEUT TO INGLUDE.                                                                                                                      |                                                                                                                                                                                                                                                                                                                                                                                                                                                                                                                                                                                                                                                                                                                                                                                                                                                                                                                                                                                                                                                                                                                                                                                                                                                                                                                                                                                                                                                                                                                                                                                                                                                                                                                                                                                                                                                                                                                                                                                                                                                                                                                                | 1. REMOVAL OF LA                                                                                | ILDER TO INCLUDE: WN AS REQUIRED. D PAD & COMPACTING TO NOMINATED LEVELS.                                                                                                                                                                                    |
| ▲ DISCLAIMER: Cottage & Engineering surveys accept no responsibility for any physical on site changes to the parcel or portion of the parcel of land shown on this survey including any adjoining neighbours levels and features that have occurred after the date on this survey. All Sewer details plotted                                                                                                                                                                                                                                                                                                                                                                                                                                                                                                                                                                                                                                                                                                                                                                                                                                                                                                                                                                                                                                                                                                                                                                                                                                                                                                                                                                                                                                                                                                                                                                                                                                                                                                                                                                                                                   | 1. REMOVAL OF TO<br>2. CLOSE OFF EXI                                                                                                                                                                                        | LIENT TO INCLUDE: REES & SHRUBS INCLUDING RC STING RETICULATION PRIOR TO                                                               |                                                                                                                                                                                                                                                                                                                                                                                                                                                                                                                                                                                                                                                                                                                                                                                                                                                                                                                                                                                                                                                                                                                                                                                                                                                                                                                                                                                                                                                                                                                                                                                                                                                                                                                                                                                                                                                                                                                                                                                                                                                                                                                                | 3. SOAKWELLS TO 4. EXISTING LIMES SHOWN ON RET. 5. REMOVAL OF EX CONCRETE FLO 6. SUPPLY & INSTA | SHIRE REQUIREMENTS. TONE RETAINING TO BE REMOVED & RE-USED AS AINING LAYOUT & ELEVATIONS AS REQUIRED. ISTING SINGLE BRICK GARAGE INCLUDING                                                                                                                   |
| from information supplied by Water Corporation.  Deep sewer ju Check With W BUILDER and check GRADE                                                                                                                                                                                                                                                                                                                                                                                                                                                                                                                                                                                                                                                                                                                                                                                                                                                                                                                                                                                                                                                                                                                                                                                                                                                                                                                                                                                                                                                                                                                                                                                                                                                                                                                                                                                                                                                                                                                                                                                                                            | nction.<br>alor Corp<br>PLUMBER                                                                                                                                                                                             | Brick & Galv                                                                                                                           | Power Pol                                                                                                                                                                                                                                                                                                                                                                                                                                                                                                                                                                                                                                                                                                                                                                                                                                                                                                                                                                                                                                                                                                                                                                                                                                                                                                                                                                                                                                                                                                                                                                                                                                                                                                                                                                                                                                                                                                                                                                                                                                                                                                                      | 7. DISCONNECTION 8. REMOVAL OF RO 9. REMOVAL OF PA                                              | OF ELECTRICAL.                                                                                                                                                                                                                                               |
| W CARPORT 2 Fibro Sewer Jit Up: 0.9                                                                                                                                                                                                                                                                                                                                                                                                                                                                                                                                                                                                                                                                                                                                                                                                                                                                                                                                                                                                                                                                                                                                                                                                                                                                                                                                                                                                                                                                                                                                                                                                                                                                                                                                                                                                                                                                                                                                                                                                                                                                                            | 1.6 high                                                                                                                                                                                                                    | -clear<br>9.61                                                                                                                         | Galv 1.8 high                                                                                                                                                                                                                                                                                                                                                                                                                                                                                                                                                                                                                                                                                                                                                                                                                                                                                                                                                                                                                                                                                                                                                                                                                                                                                                                                                                                                                                                                                                                                                                                                                                                                                                                                                                                                                                                                                                                                                                                                                                                                                                                  | N Ni                                                                                            |                                                                                                                                                                                                                                                              |
| FFL @ 9.4 AFL Inv: 6.1 Inv: 6. | Ht 8m                                                                                                                                                                                                                       | (Bitumen)<br>15.83 &                                                                                                                   | 7a,0 Sewer M (10.03                                                                                                                                                                                                                                                                                                                                                                                                                                                                                                                                                                                                                                                                                                                                                                                                                                                                                                                                                                                                                                                                                                                                                                                                                                                                                                                                                                                                                                                                                                                                                                                                                                                                                                                                                                                                                                                                                                                                                                                                                                                                                                            | ddatum 10.                                                                                      | PLACE APPROX. 6m OF 1800mm HIGH RED BRICK<br>REEN WALL TO REPLACE EXISTING GARAGE WALL.                                                                                                                                                                      |
| Timber 1.5 high                                                                                                                                                                                                                                                                                                                                                                                                                                                                                                                                                                                                                                                                                                                                                                                                                                                                                                                                                                                                                                                                                                                                                                                                                                                                                                                                                                                                                                                                                                                                                                                                                                                                                                                                                                                                                                                                                                                                                                                                                                                                                                                | 9.28 9.33 CROSSOVER - 9.34 9.25 9.35 to                                                                                                                                                                                     | 15.83 8<br>Brick wall 2.2 high<br>9.47 68 HWU                                                                                          | High brick wall 9 93 9 cross                                                                                                                                                                                                                                                                                                                                                                                                                                                                                                                                                                                                                                                                                                                                                                                                                                                                                                                                                                                                                                                                                                                                                                                                                                                                                                                                                                                                                                                                                                                                                                                                                                                                                                                                                                                                                                                                                                                                                                                                                                                                                                   | Ref Nail                                                                                        | -003                                                                                                                                                                                                                                                         |
| lettice 0.5 high                                                                                                                                                                                                                                                                                                                                                                                                                                                                                                                                                                                                                                                                                                                                                                                                                                                                                                                                                                                                                                                                                                                                                                                                                                                                                                                                                                                                                                                                                                                                                                                                                                                                                                                                                                                                                                                                                                                                                                                                                                                                                                               | TARREST BELL COLLECTION OF THE LABOR.                                                                                                                                                                                       | Stone Block - E                                                                                                                        | Brick & Galv garago                                                                                                                                                                                                                                                                                                                                                                                                                                                                                                                                                                                                                                                                                                                                                                                                                                                                                                                                                                                                                                                                                                                                                                                                                                                                                                                                                                                                                                                                                                                                                                                                                                                                                                                                                                                                                                                                                                                                                                                                                                                                                                            | NEW OROSS                                                                                       | -7                                                                                                                                                                                                                                                           |
| Approx Sewer clearance (THIS IS NOT AN EASEM                                                                                                                                                                                                                                                                                                                                                                                                                                                                                                                                                                                                                                                                                                                                                                                                                                                                                                                                                                                                                                                                                                                                                                                                                                                                                                                                                                                                                                                                                                                                                                                                                                                                                                                                                                                                                                                                                                                                                                                                                                                                                   |                                                                                                                                                                                                                             | 5706 (AN) 7757 = 275<br>277 FUAT - 275 19 19 19 19 19 19 19 19 19 19 19 19 19                                                          | 4,510 (cop&g) (c) Tree                                                                                                                                                                                                                                                                                                                                                                                                                                                                                                                                                                                                                                                                                                                                                                                                                                                                                                                                                                                                                                                                                                                                                                                                                                                                                                                                                                                                                                                                                                                                                                                                                                                                                                                                                                                                                                                                                                                                                                                                                                                                                                         | BRICK                                                                                           |                                                                                                                                                                                                                                                              |
| No encasing. To be verific<br>Water Corp.                                                                                                                                                                                                                                                                                                                                                                                                                                                                                                                                                                                                                                                                                                                                                                                                                                                                                                                                                                                                                                                                                                                                                                                                                                                                                                                                                                                                                                                                                                                                                                                                                                                                                                                                                                                                                                                                                                                                                                                                                                                                                      |                                                                                                                                                                                                                             | Sandy grass                                                                                                                            | 4,510 <sup>6</sup> H: 6                                                                                                                                                                                                                                                                                                                                                                                                                                                                                                                                                                                                                                                                                                                                                                                                                                                                                                                                                                                                                                                                                                                                                                                                                                                                                                                                                                                                                                                                                                                                                                                                                                                                                                                                                                                                                                                                                                                                                                                                                                                                                                        | 5m 8 2                                                                                          | 304                                                                                                                                                                                                                                                          |
| 2,554                                                                                                                                                                                                                                                                                                                                                                                                                                                                                                                                                                                                                                                                                                                                                                                                                                                                                                                                                                                                                                                                                                                                                                                                                                                                                                                                                                                                                                                                                                                                                                                                                                                                                                                                                                                                                                                                                                                                                                                                                                                                                                                          | Galv shed Stree Galv shed Ht 6m                                                                                                                                                                                             |                                                                                                                                        | Ht Bm Billion                                                                                                                                                                                                                                                                                                                                                                                                                                                                                                                                                                                                                                                                                                                                                                                                                                                                                                                                                                                                                                                                                                                                                                                                                                                                                                                                                                                                                                                                                                                                                                                                                                                                                                                                                                                                                                                                                                                                                                                                                                                                                                                  | o i                                                                                             | BRICK PAVED                                                                                                                                                                                                                                                  |
|                                                                                                                                                                                                                                                                                                                                                                                                                                                                                                                                                                                                                                                                                                                                                                                                                                                                                                                                                                                                                                                                                                                                                                                                                                                                                                                                                                                                                                                                                                                                                                                                                                                                                                                                                                                                                                                                                                                                                                                                                                                                                                                                | 9.10                                                                                                                                                                                                                        | 9.45                                                                                                                                   | U'slone 6                                                                                                                                                                                                                                                                                                                                                                                                                                                                                                                                                                                                                                                                                                                                                                                                                                                                                                                                                                                                                                                                                                                                                                                                                                                                                                                                                                                                                                                                                                                                                                                                                                                                                                                                                                                                                                                                                                                                                                                                                                                                                                                      | ver                                                                                             | CROSSOVER                                                                                                                                                                                                                                                    |
| PROPOSED DETA ADDITION                                                                                                                                                                                                                                                                                                                                                                                                                                                                                                                                                                                                                                                                                                                                                                                                                                                                                                                                                                                                                                                                                                                                                                                                                                                                                                                                                                                                                                                                                                                                                                                                                                                                                                                                                                                                                                                                                                                                                                                                                                                                                                         | CHED D                                                                                                                                                                                                                      | Porch<br>U.M.R                                                                                                                         | 9.70                                                                                                                                                                                                                                                                                                                                                                                                                                                                                                                                                                                                                                                                                                                                                                                                                                                                                                                                                                                                                                                                                                                                                                                                                                                                                                                                                                                                                                                                                                                                                                                                                                                                                                                                                                                                                                                                                                                                                                                                                                                                                                                           | COURTY                                                                                          | ARD                                                                                                                                                                                                                                                          |
| F.F.L. = 9.8 RL<br>(SITE SUPERVISOR TO CO<br>LEVELS PRIOR TO CONSTRI                                                                                                                                                                                                                                                                                                                                                                                                                                                                                                                                                                                                                                                                                                                                                                                                                                                                                                                                                                                                                                                                                                                                                                                                                                                                                                                                                                                                                                                                                                                                                                                                                                                                                                                                                                                                                                                                                                                                                                                                                                                           |                                                                                                                                                                                                                             | Approx. F/L                                                                                                                            | 9.24 5 Fibro Wcapping in poor condition 1.8 high                                                                                                                                                                                                                                                                                                                                                                                                                                                                                                                                                                                                                                                                                                                                                                                                                                                                                                                                                                                                                                                                                                                                                                                                                                                                                                                                                                                                                                                                                                                                                                                                                                                                                                                                                                                                                                                                                                                                                                                                                                                                               | FFL @ 9.                                                                                        | / AFL                                                                                                                                                                                                                                                        |
| 8 x Ø600mm x 600mm DEI<br>SOAKWELLS OR EQUIVA                                                                                                                                                                                                                                                                                                                                                                                                                                                                                                                                                                                                                                                                                                                                                                                                                                                                                                                                                                                                                                                                                                                                                                                                                                                                                                                                                                                                                                                                                                                                                                                                                                                                                                                                                                                                                                                                                                                                                                                                                                                                                  | LENT 9                                                                                                                                                                                                                      | at rear door<br>(timber) 9.57                                                                                                          | 9 Tree                                                                                                                                                                                                                                                                                                                                                                                                                                                                                                                                                                                                                                                                                                                                                                                                                                                                                                                                                                                                                                                                                                                                                                                                                                                                                                                                                                                                                                                                                                                                                                                                                                                                                                                                                                                                                                                                                                                                                                                                                                                                                                                         | awn /                                                                                           | NOTE:                                                                                                                                                                                                                                                        |
| CAPACITY (BY BUILDER)                                                                                                                                                                                                                                                                                                                                                                                                                                                                                                                                                                                                                                                                                                                                                                                                                                                                                                                                                                                                                                                                                                                                                                                                                                                                                                                                                                                                                                                                                                                                                                                                                                                                                                                                                                                                                                                                                                                                                                                                                                                                                                          | 1-1 0                                                                                                                                                                                                                       | EXISTING MAIN<br>RESIDENCE.                                                                                                            | 37.72<br>37.72<br>19.0 0 9.3 m                                                                                                                                                                                                                                                                                                                                                                                                                                                                                                                                                                                                                                                                                                                                                                                                                                                                                                                                                                                                                                                                                                                                                                                                                                                                                                                                                                                                                                                                                                                                                                                                                                                                                                                                                                                                                                                                                                                                                                                                                                                                                                 | 49.0                                                                                            | CHANGE OF USE                                                                                                                                                                                                                                                |
| Brick, tile &                                                                                                                                                                                                                                                                                                                                                                                                                                                                                                                                                                                                                                                                                                                                                                                                                                                                                                                                                                                                                                                                                                                                                                                                                                                                                                                                                                                                                                                                                                                                                                                                                                                                                                                                                                                                                                                                                                                                                                                                                                                                                                                  | , 4                                                                                                                                                                                                                         | -                                                                                                                                      | on imber de Saro (1900) Garo ( | Mount g                                                                                         | FOR MAIN RESIDENCE                                                                                                                                                                                                                                           |
| fibro on l'stone (#110)                                                                                                                                                                                                                                                                                                                                                                                                                                                                                                                                                                                                                                                                                                                                                                                                                                                                                                                                                                                                                                                                                                                                                                                                                                                                                                                                                                                                                                                                                                                                                                                                                                                                                                                                                                                                                                                                                                                                                                                                                                                                                                        | vv/capping<br>nation 1.5 high<br>Long grass                                                                                                                                                                                 | Brick & Galv<br>on Estone<br>(#108)                                                                                                    | VERANDAH<br>9.50<br>9.51<br>9.21<br>9.41(to                                                                                                                                                                                                                                                                                                                                                                                                                                                                                                                                                                                                                                                                                                                                                                                                                                                                                                                                                                                                                                                                                                                                                                                                                                                                                                                                                                                                                                                                                                                                                                                                                                                                                                                                                                                                                                                                                                                                                                                                                                                                                    | Closesi Wie To Eo                                                                               |                                                                                                                                                                                                                                                              |
| 27,666                                                                                                                                                                                                                                                                                                                                                                                                                                                                                                                                                                                                                                                                                                                                                                                                                                                                                                                                                                                                                                                                                                                                                                                                                                                                                                                                                                                                                                                                                                                                                                                                                                                                                                                                                                                                                                                                                                                                                                                                                                                                                                                         | Fibro w/cap<br>in fair condition                                                                                                                                                                                            |                                                                                                                                        | wall wall                                                                                                                                                                                                                                                                                                                                                                                                                                                                                                                                                                                                                                                                                                                                                                                                                                                                                                                                                                                                                                                                                                                                                                                                                                                                                                                                                                                                                                                                                                                                                                                                                                                                                                                                                                                                                                                                                                                                                                                                                                                                                                                      | .32<br>.32<br>.00s                                                                              | Signage does not form part of development                                                                                                                                                                                                                    |
|                                                                                                                                                                                                                                                                                                                                                                                                                                                                                                                                                                                                                                                                                                                                                                                                                                                                                                                                                                                                                                                                                                                                                                                                                                                                                                                                                                                                                                                                                                                                                                                                                                                                                                                                                                                                                                                                                                                                                                                                                                                                                                                                | <u></u> 8.5                                                                                                                                                                                                                 | Approx. F/L                                                                                                                            | Concrete Con | 0,0                                                                                             | approval                                                                                                                                                                                                                                                     |
| Approx. F/L                                                                                                                                                                                                                                                                                                                                                                                                                                                                                                                                                                                                                                                                                                                                                                                                                                                                                                                                                                                                                                                                                                                                                                                                                                                                                                                                                                                                                                                                                                                                                                                                                                                                                                                                                                                                                                                                                                                                                                                                                                                                                                                    | Consum                                                                                                                                                                                                                      | at front door<br>(timber) 9.62                                                                                                         | 9.0 Power Po                                                                                                                                                                                                                                                                                                                                                                                                                                                                                                                                                                                                                                                                                                                                                                                                                                                                                                                                                                                                                                                                                                                                                                                                                                                                                                                                                                                                                                                                                                                                                                                                                                                                                                                                                                                                                                                                                                                                                                                                                                                                                                                   | Str                                                                                             |                                                                                                                                                                                                                                                              |
| at front door<br>(timber) 8.87                                                                                                                                                                                                                                                                                                                                                                                                                                                                                                                                                                                                                                                                                                                                                                                                                                                                                                                                                                                                                                                                                                                                                                                                                                                                                                                                                                                                                                                                                                                                                                                                                                                                                                                                                                                                                                                                                                                                                                                                                                                                                                 | Overhea<br>Power C                                                                                                                                                                                                          | ad av Meter box                                                                                                                        |                                                                                                                                                                                                                                                                                                                                                                                                                                                                                                                                                                                                                                                                                                                                                                                                                                                                                                                                                                                                                                                                                                                                                                                                                                                                                                                                                                                                                                                                                                                                                                                                                                                                                                                                                                                                                                                                                                                                                                                                                                                                                                                                | 21 ×                                                                                            |                                                                                                                                                                                                                                                              |
|                                                                                                                                                                                                                                                                                                                                                                                                                                                                                                                                                                                                                                                                                                                                                                                                                                                                                                                                                                                                                                                                                                                                                                                                                                                                                                                                                                                                                                                                                                                                                                                                                                                                                                                                                                                                                                                                                                                                                                                                                                                                                                                                | 1.8 high 8.30 Gar                                                                                                                                                                                                           | 9.50                                                                                                                                   | Meter box Go, Gas) Ht 6m                                                                                                                                                                                                                                                                                                                                                                                                                                                                                                                                                                                                                                                                                                                                                                                                                                                                                                                                                                                                                                                                                                                                                                                                                                                                                                                                                                                                                                                                                                                                                                                                                                                                                                                                                                                                                                                                                                                                                                                                                                                                                                       | N pit                                                                                           | 12 AM PM 7 2 J                                                                                                                                                                                                                                               |
|                                                                                                                                                                                                                                                                                                                                                                                                                                                                                                                                                                                                                                                                                                                                                                                                                                                                                                                                                                                                                                                                                                                                                                                                                                                                                                                                                                                                                                                                                                                                                                                                                                                                                                                                                                                                                                                                                                                                                                                                                                                                                                                                | ✓ Tree<br>Ø 0.3m<br>Ht 5m                                                                                                                                                                                                   | Fom 8.80 % 4.44 8.60)                                                                                                                  | orden Tree<br>Ø 0.4m<br>Ht 6m                                                                                                                                                                                                                                                                                                                                                                                                                                                                                                                                                                                                                                                                                                                                                                                                                                                                                                                                                                                                                                                                                                                                                                                                                                                                                                                                                                                                                                                                                                                                                                                                                                                                                                                                                                                                                                                                                                                                                                                                                                                                                                  | 9.06                                                                                            | Traffic Island                                                                                                                                                                                                                                               |
| Brick & r                                                                                                                                                                                                                                                                                                                                                                                                                                                                                                                                                                                                                                                                                                                                                                                                                                                                                                                                                                                                                                                                                                                                                                                                                                                                                                                                                                                                                                                                                                                                                                                                                                                                                                                                                                                                                                                                                                                                                                                                                                                                                                                      | metal bar " " " " " " " " " " " " " " " " " " "                                                                                                                                                                             | wall Tiled   Islone wall (meas abt                                                                                                     | 15.83)                                                                                                                                                                                                                                                                                                                                                                                                                                                                                                                                                                                                                                                                                                                                                                                                                                                                                                                                                                                                                                                                                                                                                                                                                                                                                                                                                                                                                                                                                                                                                                                                                                                                                                                                                                                                                                                                                                                                                                                                                                                                                                                         | Sep. 369.14                                                                                     | 9 MAY 2018                                                                                                                                                                                                                                                   |
| wall 1.                                                                                                                                                                                                                                                                                                                                                                                                                                                                                                                                                                                                                                                                                                                                                                                                                                                                                                                                                                                                                                                                                                                                                                                                                                                                                                                                                                                                                                                                                                                                                                                                                                                                                                                                                                                                                                                                                                                                                                                                                                                                                                                        | 8 high 7.96 © Creeper 7.96 1.9 hi                                                                                                                                                                                           | gh L'si8n26 8.30 1.9 high L'si                                                                                                         | 1                                                                                                                                                                                                                                                                                                                                                                                                                                                                                                                                                                                                                                                                                                                                                                                                                                                                                                                                                                                                                                                                                                                                                                                                                                                                                                                                                                                                                                                                                                                                                                                                                                                                                                                                                                                                                                                                                                                                                                                                                                                                                                                              | 0 0/0                                                                                           | CITY OF VINCENT                                                                                                                                                                                                                                              |
| **/GON                                                                                                                                                                                                                                                                                                                                                                                                                                                                                                                                                                                                                                                                                                                                                                                                                                                                                                                                                                                                                                                                                                                                                                                                                                                                                                                                                                                                                                                                                                                                                                                                                                                                                                                                                                                                                                                                                                                                                                                                                                                                                                                         | IE 13-1- Wall                                                                                                                                                                                                               | w/pillars Closest Wire To Box                                                                                                          | Power Pole                                                                                                                                                                                                                                                                                                                                                                                                                                                                                                                                                                                                                                                                                                                                                                                                                                                                                                                                                                                                                                                                                                                                                                                                                                                                                                                                                                                                                                                                                                                                                                                                                                                                                                                                                                                                                                                                                                                                                                                                                                                                                                                     | /8                                                                                              | Traffic Island                                                                                                                                                                                                                                               |
| LOT MISCLOSE                                                                                                                                                                                                                                                                                                                                                                                                                                                                                                                                                                                                                                                                                                                                                                                                                                                                                                                                                                                                                                                                                                                                                                                                                                                                                                                                                                                                                                                                                                                                                                                                                                                                                                                                                                                                                                                                                                                                                                                                                                                                                                                   | Bitumen 7.77                                                                                                                                                                                                                | Tree Concrete Ø 0.5m Ht 4m                                                                                                             | BONE 8 72 8 8 7                                                                                                                                                                                                                                                                                                                                                                                                                                                                                                                                                                                                                                                                                                                                                                                                                                                                                                                                                                                                                                                                                                                                                                                                                                                                                                                                                                                                                                                                                                                                                                                                                                                                                                                                                                                                                                                                                                                                                                                                                                                                                                                | A DISCLAIMER:<br>HIGH TENSION PO<br>EASEMENTS AND                                               | 9.05<br>OWER LINES. CHECK TITLE FOR<br>WESTERN POWER FOR SET-BACKS.                                                                                                                                                                                          |
| 0.000 m                                                                                                                                                                                                                                                                                                                                                                                                                                                                                                                                                                                                                                                                                                                                                                                                                                                                                                                                                                                                                                                                                                                                                                                                                                                                                                                                                                                                                                                                                                                                                                                                                                                                                                                                                                                                                                                                                                                                                                                                                                                                                                                        | \\7.95\\\\\\\\\\\\\\\\\\\\\\\\\\\\\\\\\\                                                                                                                                                                                    | Non-Mount                                                                                                                              | 8.57<br>8.45                                                                                                                                                                                                                                                                                                                                                                                                                                                                                                                                                                                                                                                                                                                                                                                                                                                                                                                                                                                                                                                                                                                                                                                                                                                                                                                                                                                                                                                                                                                                                                                                                                                                                                                                                                                                                                                                                                                                                                                                                                                                                                                   |                                                                                                 | ZONED: R40<br>45% OPEN SPACE REQUIRED                                                                                                                                                                                                                        |
| SOIL DESCRIPTION Sand Refer to Survey                                                                                                                                                                                                                                                                                                                                                                                                                                                                                                                                                                                                                                                                                                                                                                                                                                                                                                                                                                                                                                                                                                                                                                                                                                                                                                                                                                                                                                                                                                                                                                                                                                                                                                                                                                                                                                                                                                                                                                                                                                                                                          |                                                                                                                                                                                                                             | incent S                                                                                                                               | Street<br>8.44 8.53                                                                                                                                                                                                                                                                                                                                                                                                                                                                                                                                                                                                                                                                                                                                                                                                                                                                                                                                                                                                                                                                                                                                                                                                                                                                                                                                                                                                                                                                                                                                                                                                                                                                                                                                                                                                                                                                                                                                                                                                                                                                                                            |                                                                                                 | SITE AREA - 597.11m <sup>2</sup>                                                                                                                                                                                                                             |
| Scale 1:200                                                                                                                                                                                                                                                                                                                                                                                                                                                                                                                                                                                                                                                                                                                                                                                                                                                                                                                                                                                                                                                                                                                                                                                                                                                                                                                                                                                                                                                                                                                                                                                                                                                                                                                                                                                                                                                                                                                                                                                                                                                                                                                    | 7.83                                                                                                                                                                                                                        | Traffic Island                                                                                                                         | 38                                                                                                                                                                                                                                                                                                                                                                                                                                                                                                                                                                                                                                                                                                                                                                                                                                                                                                                                                                                                                                                                                                                                                                                                                                                                                                                                                                                                                                                                                                                                                                                                                                                                                                                                                                                                                                                                                                                                                                                                                                                                                                                             |                                                                                                 | TOTAL BUILDING AREA - 291.11m <sup>2</sup> OPEN SPACE ACHIEVED - 306.00m <sup>2</sup> OPEN SPACE REQUIRED - 268.70m <sup>2</sup>                                                                                                                             |
| O 2 4 6 8 CHANG                                                                                                                                                                                                                                                                                                                                                                                                                                                                                                                                                                                                                                                                                                                                                                                                                                                                                                                                                                                                                                                                                                                                                                                                                                                                                                                                                                                                                                                                                                                                                                                                                                                                                                                                                                                                                                                                                                                                                                                                                                                                                                                | GE OF US                                                                                                                                                                                                                    | E APPUC                                                                                                                                | ONS VARIATIONS                                                                                                                                                                                                                                                                                                                                                                                                                                                                                                                                                                                                                                                                                                                                                                                                                                                                                                                                                                                                                                                                                                                                                                                                                                                                                                                                                                                                                                                                                                                                                                                                                                                                                                                                                                                                                                                                                                                                                                                                                                                                                                                 | CLENT HAME:                                                                                     | DRAWN: JT DATE: 05/07/16                                                                                                                                                                                                                                     |
| GRANNY PO BOX 4459 MYAREE BC WA 6960 PHONE: 9929 6888 PUIN DEPO PECISTRAL                                                                                                                                                                                                                                                                                                                                                                                                                                                                                                                                                                                                                                                                                                                                                                                                                                                                                                                                                                                                                                                                                                                                                                                                                                                                                                                                                                                                                                                                                                                                                                                                                                                                                                                                                                                                                                                                                                                                                                                                                                                      | CLIENT:                                                                                                                                                                                                                     | J J DS VOI ((5T) 1 WO (VOI (5T) 1                                                                                                      | DATE: DIT: DATE: GSO7/16                                                                                                                                                                                                                                                                                                                                                                                                                                                                                                                                                                                                                                                                                                                                                                                                                                                                                                                                                                                                                                                                                                                                                                                                                                                                                                                                                                                                                                                                                                                                                                                                                                                                                                                                                                                                                                                                                                                                                                                                                                                                                                       | MARK & JULIE MIT  SITE ADDRESS:  108 VINCENT STR                                                | SALES: FM COASTAL: NO                                                                                                                                                                                                                                        |
| FLATS WA BUILDERS REGISTRATE EMAIL: admin@granny                                                                                                                                                                                                                                                                                                                                                                                                                                                                                                                                                                                                                                                                                                                                                                                                                                                                                                                                                                                                                                                                                                                                                                                                                                                                                                                                                                                                                                                                                                                                                                                                                                                                                                                                                                                                                                                                                                                                                                                                                                                                               | Matswa.com                                                                                                                                                                                                                  | COPYRIGHT  CREATER SHE SHE SHE SHEET RETURN THE LOSS  FINAL THE SHEET RESIDENCE OF THE COTTEMPS  ALL DREAMED SOMETIMES OF THE COTTEMPS | 3000/16 JT                                                                                                                                                                                                                                                                                                                                                                                                                                                                                                                                                                                                                                                                                                                                                                                                                                                                                                                                                                                                                                                                                                                                                                                                                                                                                                                                                                                                                                                                                                                                                                                                                                                                                                                                                                                                                                                                                                                                                                                                                                                                                                                     | NORTH PERTH                                                                                     | SHEET NO: JOB No. 0252                                                                                                                                                                                                                                       |