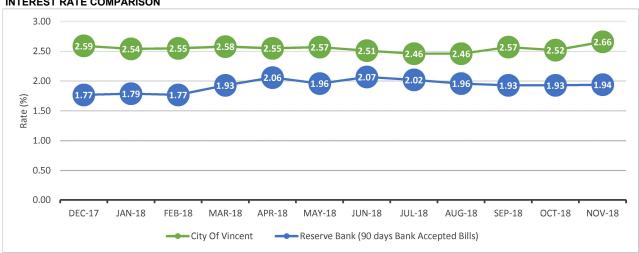

### **FUNDS INVESTED OVER 3 YEARS**



#### INTEREST EARNINGS



## INTEREST RATE COMPARISON









#### **TOTAL CREDIT EXPOSURE**



### **FOSSIL FUEL INVESTMENT**



<sup>\*</sup> Selection of non fossil fuel investments is based on information provided by www.marketforces.org.au.



|