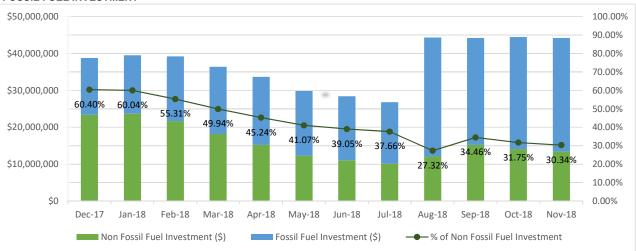

### **FUNDS INVESTED OVER 3 YEARS**



#### INTEREST EARNINGS



## INTEREST RATE COMPARISON









#### **TOTAL CREDIT EXPOSURE**



### **FOSSIL FUEL INVESTMENT**



<sup>\*</sup> Selection of non fossil fuel investments is based on information provided by www.marketforces.org.au.



|