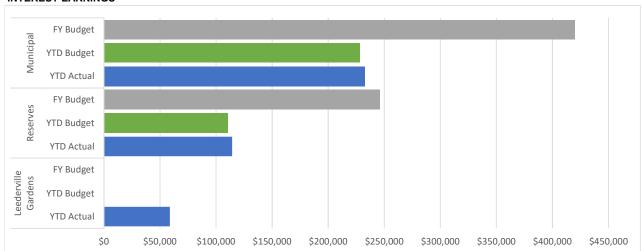

### **FUNDS INVESTED OVER 3 YEARS**



#### INTEREST EARNINGS



## INTEREST RATE COMPARISON









#### **TOTAL CREDIT EXPOSURE**



### **FOSSIL FUEL INVESTMENT**



<sup>\*</sup> Selection of non fossil fuel investments is based on information provided by www.marketforces.org.au.



|