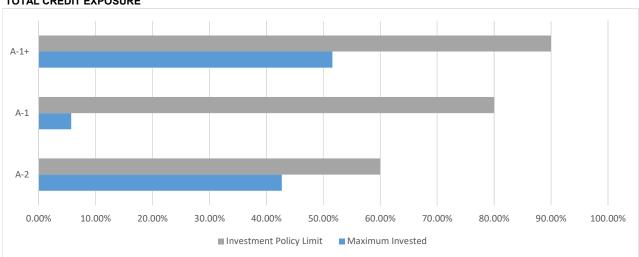

### **FUNDS INVESTED OVER 3 YEARS**



#### INTEREST EARNINGS



## INTEREST RATE COMPARISON









#### **TOTAL CREDIT EXPOSURE**



### **FOSSIL FUEL INVESTMENT**



<sup>\*</sup> Selection of non fossil fuel investments is based on information provided by www.marketforces.org.au.



|