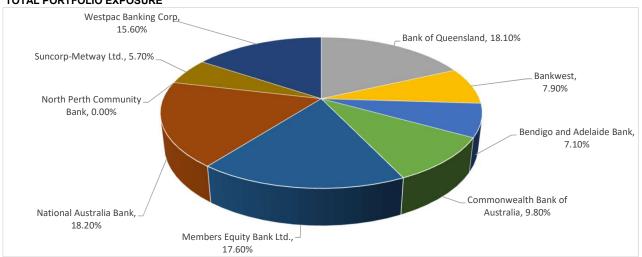

### **FUNDS INVESTED OVER 3 YEARS**



#### INTEREST EARNINGS



## INTEREST RATE COMPARISON









#### **TOTAL CREDIT EXPOSURE**



### **FOSSIL FUEL INVESTMENT**



<sup>\*</sup> Selection of non fossil fuel investments is based on information provided by www.marketforces.org.au.



|