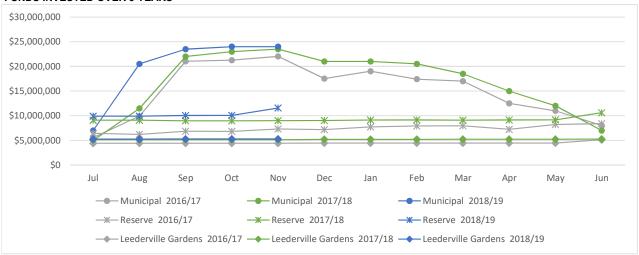

### **FUNDS INVESTED OVER 3 YEARS**



#### INTEREST EARNINGS



## INTEREST RATE COMPARISON









#### **TOTAL CREDIT EXPOSURE**



### **FOSSIL FUEL INVESTMENT**



<sup>\*</sup> Selection of non fossil fuel investments is based on information provided by www.marketforces.org.au.



|