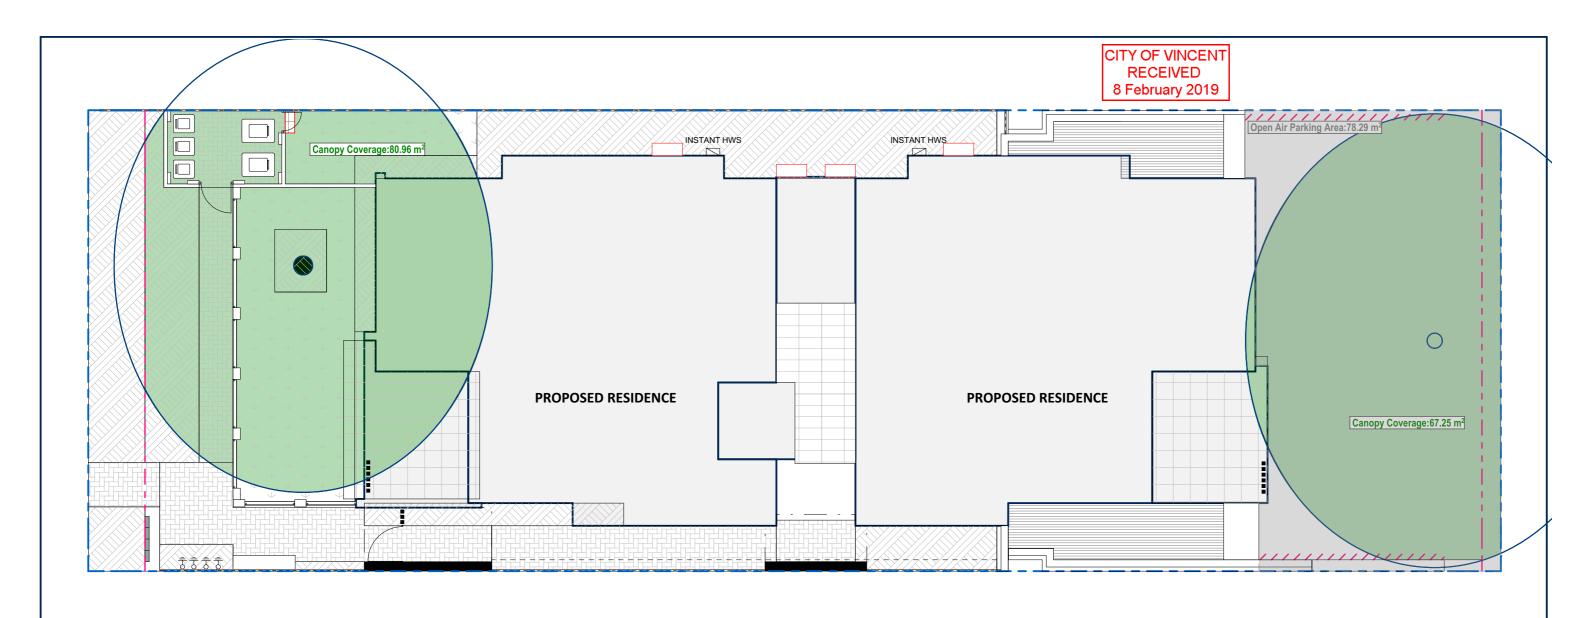

TOTAL AREA (LESS WALCOTT WIDENING): 433.83m2 SITE CANOPY AREA REQUIRED: 30% | 130.15m2 **CANOPY AREA ACHIEVED:** 148.11m2

78.29m2 OPEN AIR PARKING AREA: SITE CANOPY AREA REQUIRED: 80% | 62.32m2 **CANOPY AREA ACHIEVED:** 67.25m2

## **CANOPY COVERAGE PLAN**

SCALE: 1:100

project name:

address:

SCALE BAR

|   | REVISION DESCRIPTION                                                                                                                                               | REV | REV. DATE |
|---|--------------------------------------------------------------------------------------------------------------------------------------------------------------------|-----|-----------|
|   | Initial DAC Set                                                                                                                                                    | Α   | 26-03-18  |
|   | Changes to Planning/DAC as per meeting                                                                                                                             | В   | 10-04-18  |
|   | Revisions Following Shire Meeting / Pre DAC                                                                                                                        | С   | 16-04-18  |
| _ | Council Changes/Flip Apartments / Post DAC                                                                                                                         | D   | 09-10-18  |
|   | Revised elevation and landscaping plans for DAC and DA                                                                                                             | Е   | 2-11-18   |
|   | Revised Planning Drawings. Changes as clouded                                                                                                                      | F   | 14-01-19  |
|   | U/croft parking amended. Balcony screening added                                                                                                                   | G   | 08-02-19  |
|   | © copyright this plan shall remain the sole property of B.D.G. pty ltd a lent, resold, hired out or otherwise disposed of or copied wi writing from B.D.G. pty ltd |     |           |