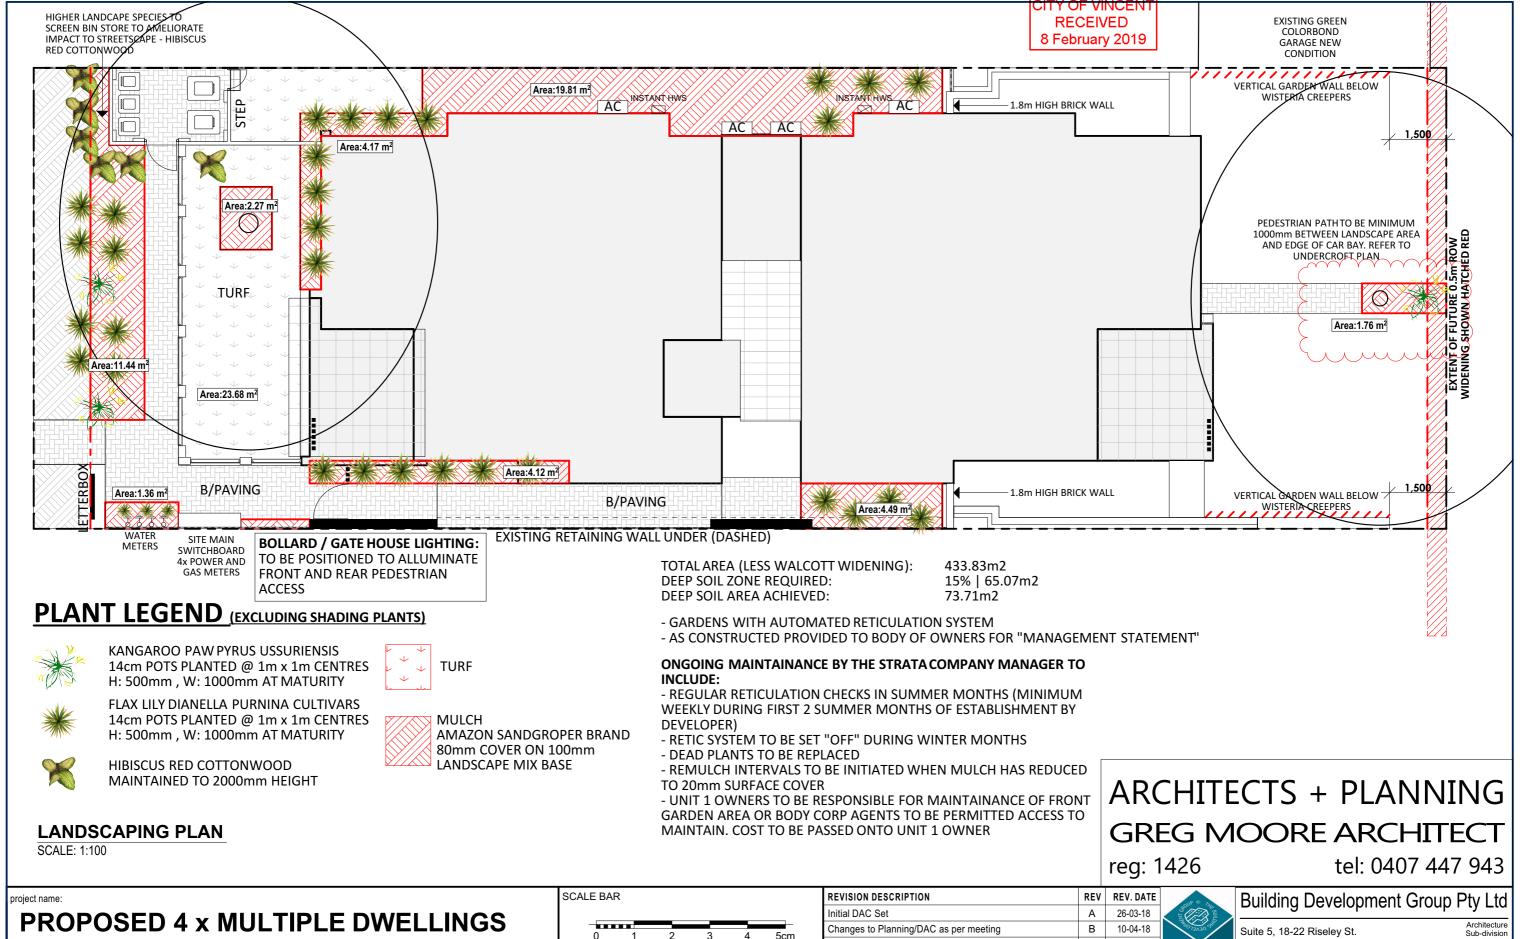

REVG 1:200, 1:250

| ı | address:      |
|---|---------------|
|   | $\Box$ $\Box$ |

LOT 162 (#377) WALCOTT STREET COOLBINIA

Ardross WA. 6153 Revisions Following Shire Meeting / Pre DAC С 16-04-18 Feasibilt P: 08 9364 9550 Council Changes/Flip Apartments / Post DAC D 09-10-18 E: bdgwa@westnet.com.au Revised elevation and landscaping plans for DAC and DA Е 2-11-18 Construction LOT 162 (#377) WALCOTT STREET COOLBINIA Revised Planning Drawings. Changes as clouded 14-01-19 A-04 LANDSCAPE PLAN J/croft parking amended. Balcony screening added 08-02-19 G **REVG** lent, resold, hired out or otherwise disposed of or copied without the permission 08-Feb-19 writing from B.D.G. ptv ltd

## **PLANT LEGEND (SHADING PLANTS ONLY)**

**LONDON PLANE TREE - PLANTANUS ACERIFOLIA NOTE:** ALTERNATIVE PLANT IS AGREED TO BE SELECTED USING

THE CITY OF VINCENT RECOMMENDED LIST WIDTH: 12m (FRONT) 10m (REAR) HEIGHT: 12m (FRONT) 10m (REAR)

TOTAL AREA (LESS WALCOTT WIDENING): 433.83m2 SITE CANOPY AREA REQUIRED: 30% | 130.15m2 **CANOPY AREA ACHIEVED:** 148.11m2

78.29m2 OPEN AIR PARKING AREA: SITE CANOPY AREA REQUIRED: 80% | 62.32m2 **CANOPY AREA ACHIEVED:** 67.25m2