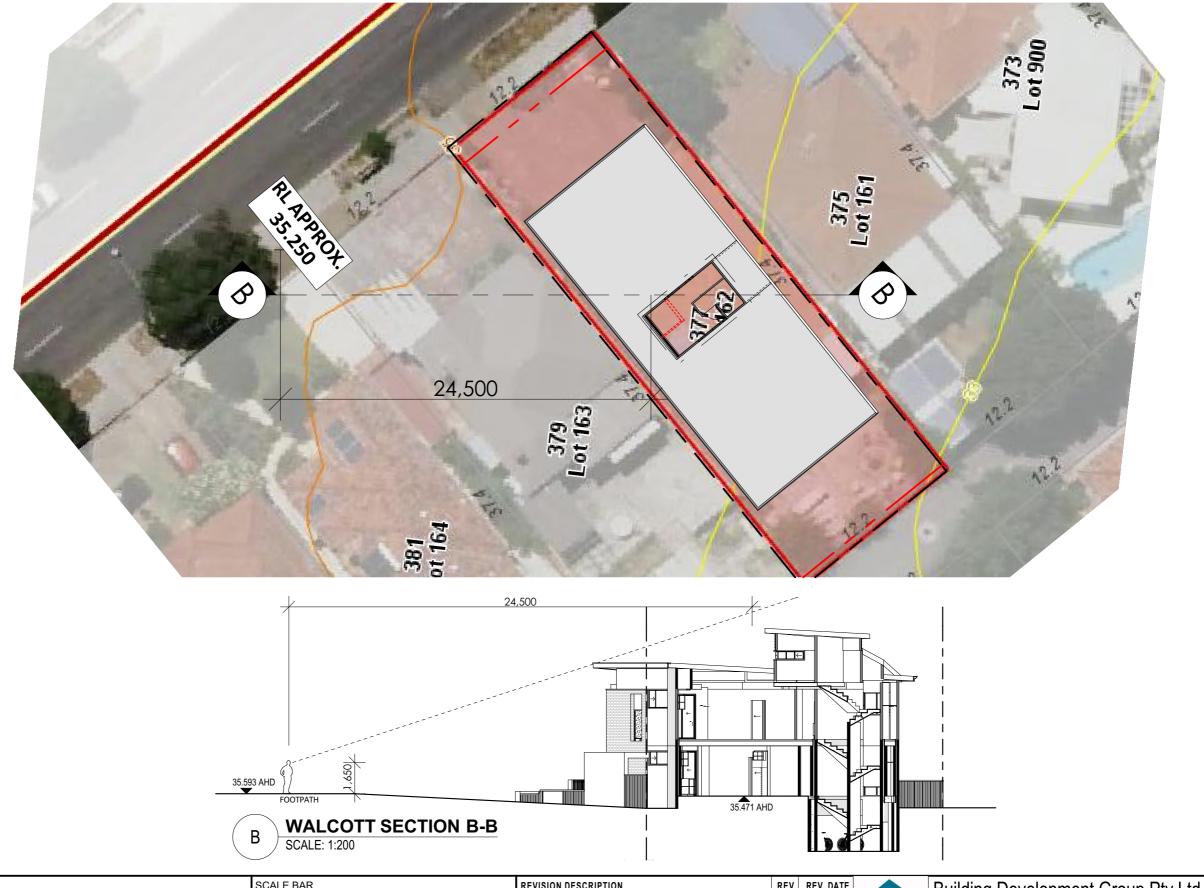

CLIENT:

LOT 162 #377 Walcott Street, Coolbinia

Power Pole AREA Phone Pits GEI Water Conn. [TP 10.00] Top Pillar/Post [**TW** 10.00] Top Wall [TR 10.00] Top Retaining Plan2630 [TF10.00] Top Fence

> CITY OF VINCENT **RECEIVED** 8 February 2019

PLOT RATIO CALCULATIONS

| SITE ZONING: R60 | MAXIMUM PLOT RATIO REQUIRED : 0.7 (318.5m²) | LOT AREA : 455m² | PLOT RATIO ACHIEVED : 343.73m² (0.75)

CITY OF VINCENT RECEIVED 8 February 2019

VERTICAL GARDEN AND SURFACE DRAINAGE INTO STONE MULCH

CITY OF VINCENT **RECEIVED** 8 February 2019