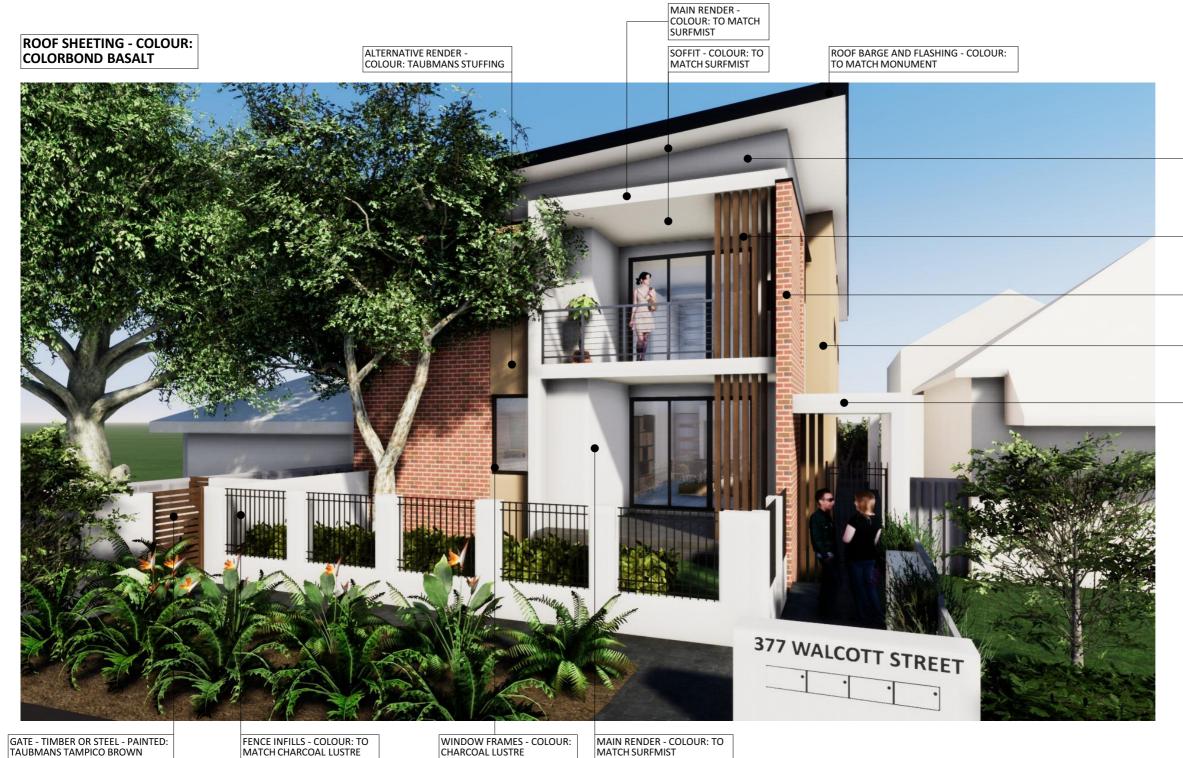

MAIN RENDER - COLOUR: TO MATCH SURFMIST

SCREENING POSTS - TIMBER OR STEEL -PAINTED: TAUBMANS TAMPICO BROWN

230x110x76 FACE BRICKWORK -MIDLAND BRICK 'RUSSET RED' WITH CREAM MORTAR

ALTERNATIVE RENDER - COLOUR: TAUBMANS STUFFING

MAIN RENDER - COLOUR: TO MATCH

|                                    | DRAWINGS LIST                   |  |  |  |
|------------------------------------|---------------------------------|--|--|--|
| A-00                               | COVER (MATERIAL SELECTIONS)     |  |  |  |
| A-01                               | EXISTING SITE PLAN (AHD LEVELS) |  |  |  |
| A-02                               | U/CROFT SITE                    |  |  |  |
| A-03                               | SITE                            |  |  |  |
| A-04                               | LANDSCAPE PLAN                  |  |  |  |
| A-05                               | CANOPY COVER                    |  |  |  |
| A-06                               | UNDERCROFT                      |  |  |  |
| A-07 UNDERCROFT PARKING            |                                 |  |  |  |
| A-08 GROUND FLOOR                  |                                 |  |  |  |
| A-09                               | A-09 FIRST FLOOR                |  |  |  |
| A-10                               | A-10 ELEVATIONS                 |  |  |  |
| A-11                               | ELEVATIONS                      |  |  |  |
| A-12                               | ELEVATIONS                      |  |  |  |
| A-13                               | ELEVATIONS                      |  |  |  |
| A-14                               | A-14 SECTION (UNDERCROFT NGL)   |  |  |  |
| A-15 SECTION (VIEW FROM FOOTPATH)  |                                 |  |  |  |
| A-16                               | 3D VIEWS AT R.O.W               |  |  |  |
| Building Development Group Pty Ltd |                                 |  |  |  |

TAUBMANS TAMPICO BROWN