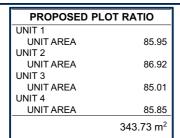

PLOT RATIO CALCULATIONS

| SITE ZONING: R60 | MAXIMUM PLOT RATIO REQUIRED : 0.7 (318.5m²) | LOT AREA : 455m² | PLOT RATIO ACHIEVED : 343.73m² (0.75)

CITY OF VINCENT RECEIVED 8 February 2019

VERTICAL GARDEN AND SURFACE DRAINAGE INTO STONE MULCH