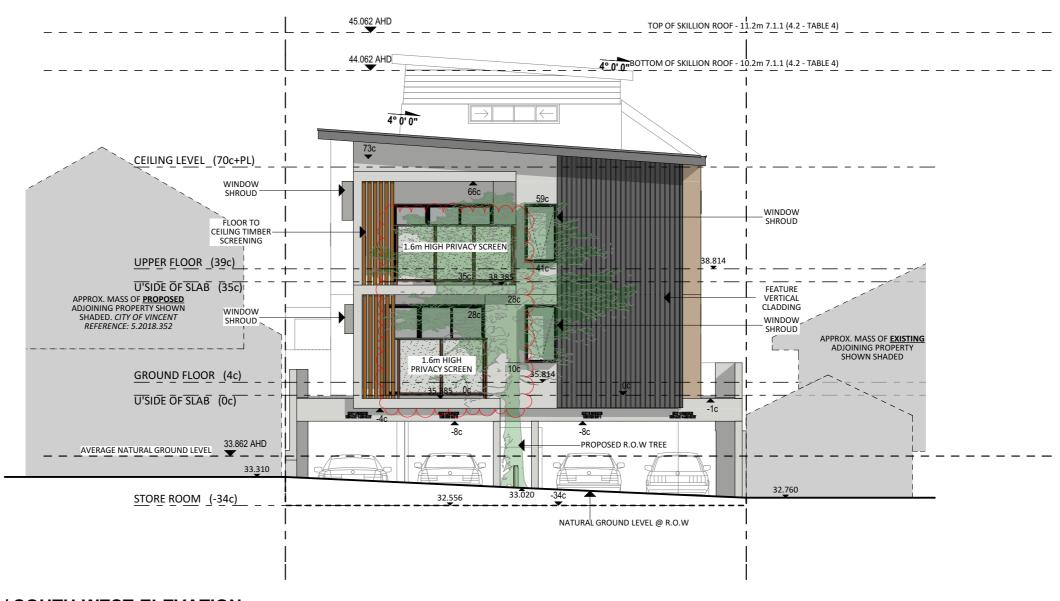

NOTE:

GLAZING - 6.38mm LAMINATED GLASS. ACOUSTIC REPORT WILL BE COMMISIONED FOLLOWING PLANNING APPROVAL AND PRIOR TO BUILDING PERMIT.

CITY OF VINCENT RECEIVED 8 February 2019

3 R.O.W. / SOUTH WEST ELEVATION SCALE: 1:100