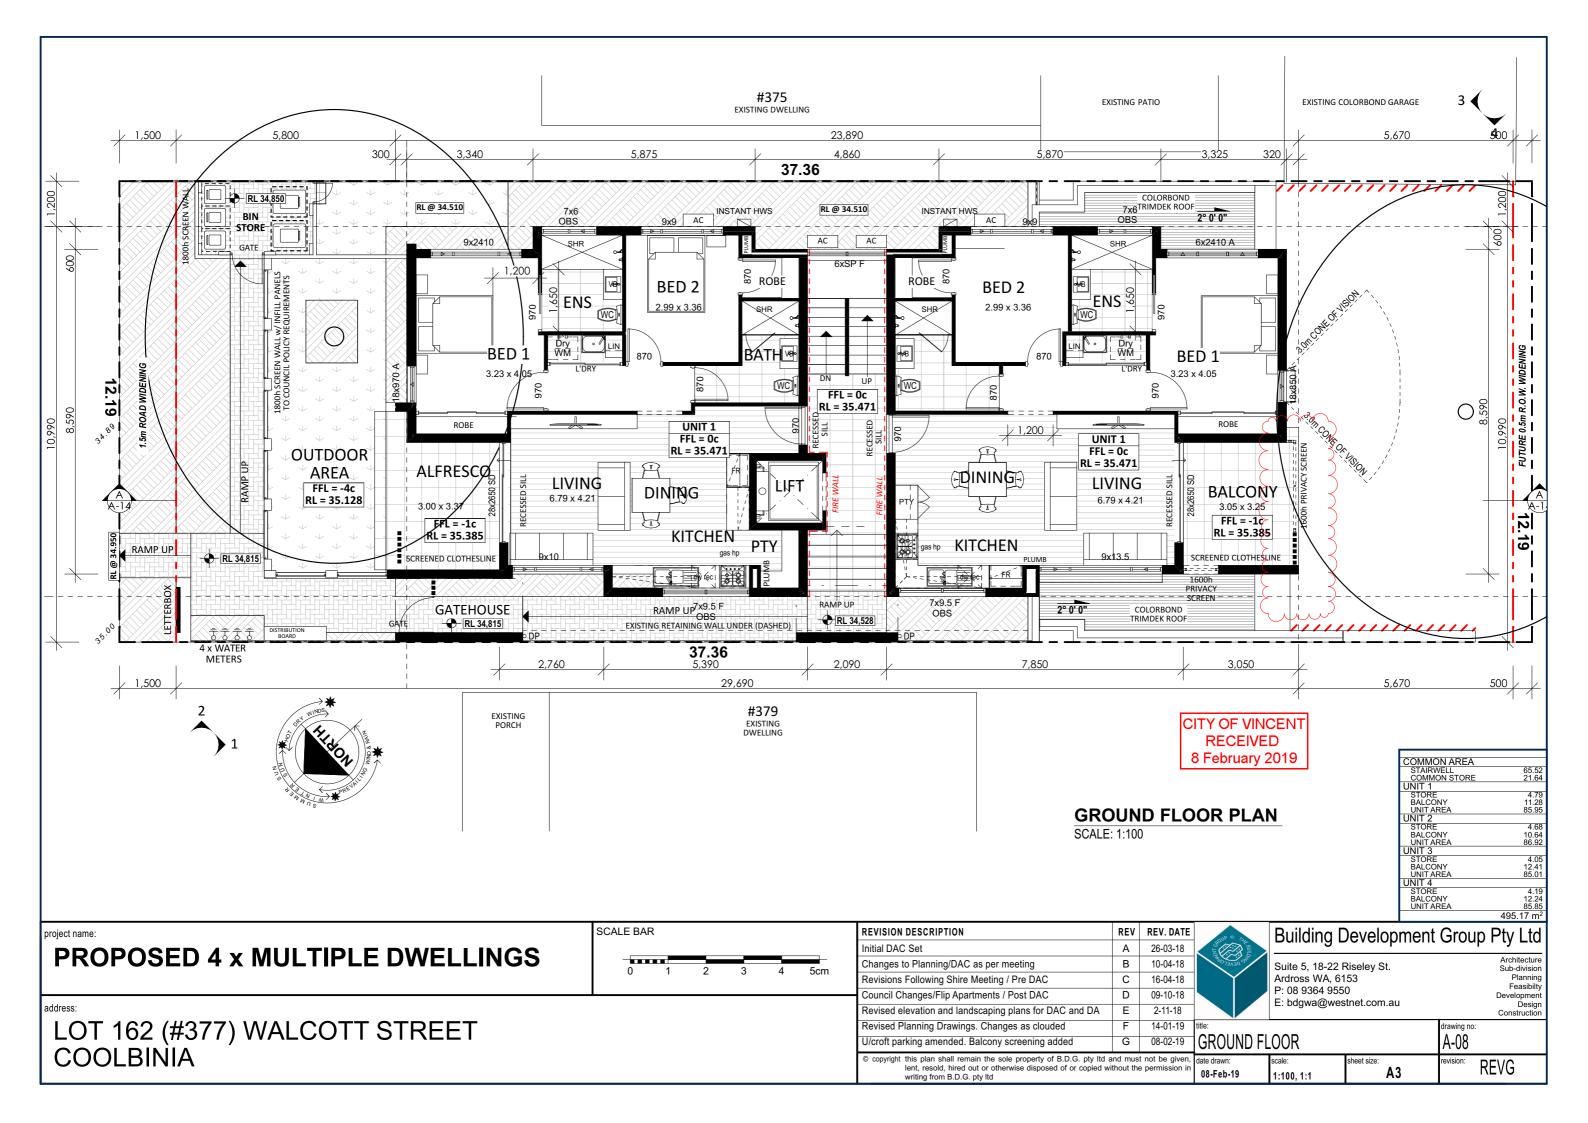

date drawn: scale: sheet size: A3

drawing no: A-03

revision: REVG

address:

LOT 162 (#377) WALCOTT STREET COOLBINIA

NOTE:
GLAZING - 6.38mm LAMINATED
GLASS. ACOUSTIC REPORT WILL BE
COMMISIONED FOLLOWING
PLANNING APPROVAL AND PRIOR

GLAZING - 6.38mm LAMINATED GLASS. ACOUSTIC REPORT WILL BE COMMISIONED FOLLOWING PLANNING APPROVAL AND PRIOR TO BUILDING PERMIT.

**REVG** 

**A3** 

08-Feb-19

CITY OF VINCENT **RECEIVED** 8 February 2019

lent, resold, hired out or otherwise disposed of or copied without the permission i writing from B.D.G. pty ltd

NOTE:

GLAZING - 6.38mm LAMINATED GLASS. ACOUSTIC REPORT WILL BE COMMISIONED FOLLOWING PLANNING APPROVAL AND PRIOR TO BUILDING PERMIT.

CITY OF VINCENT RECEIVED 8 February 2019

3 R.O.W. / SOUTH WEST ELEVATION SCALE: 1:100