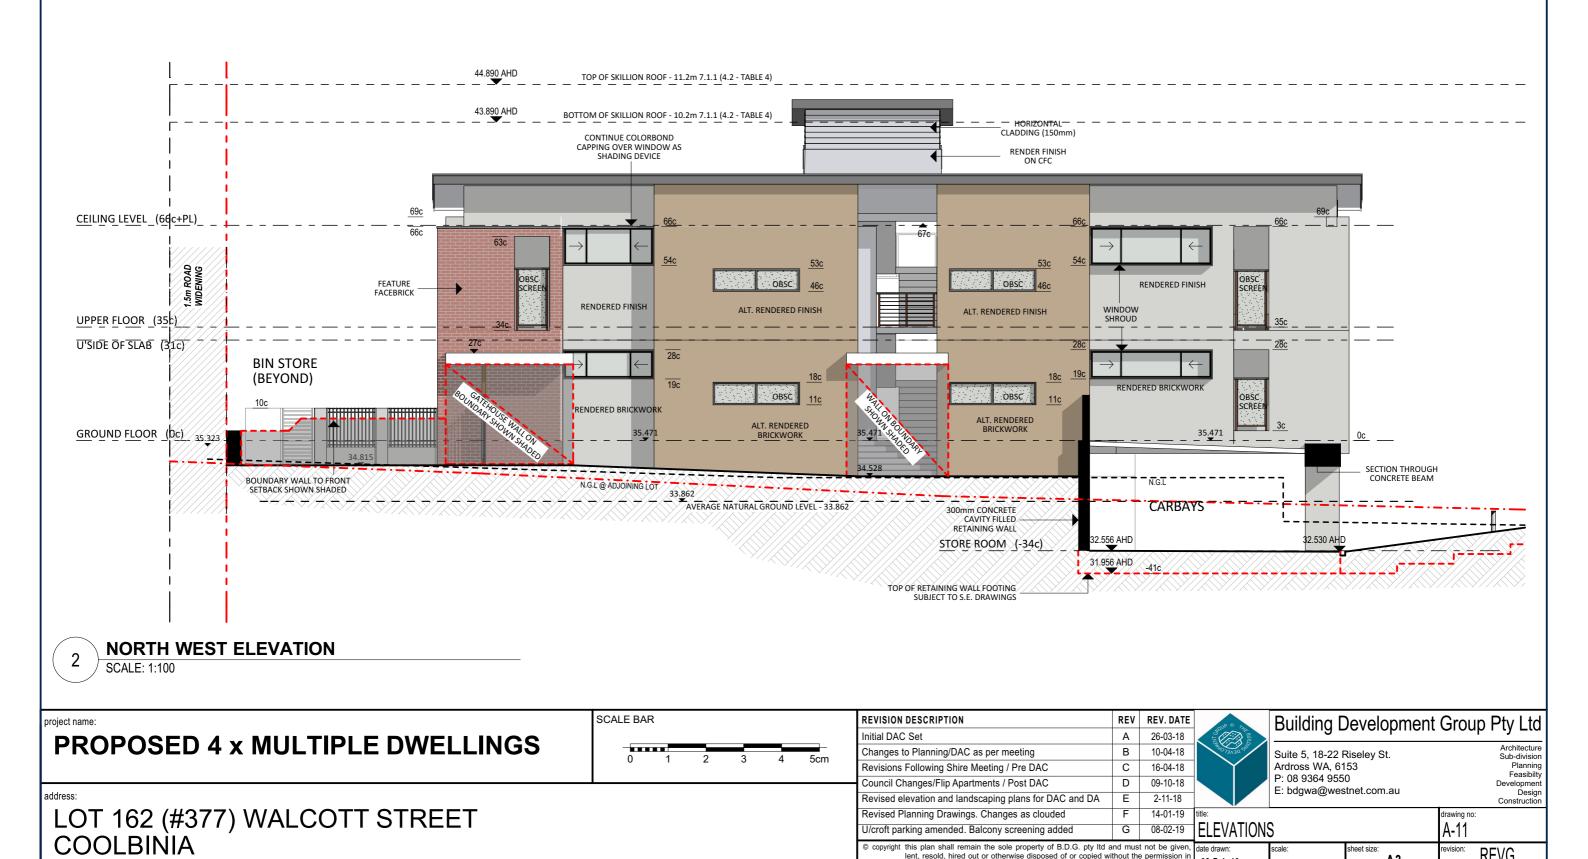

| project name:                   | SCALE BAR      | REVISION DESCRIPTION                                                                                                                                              | REV                    | REV. DATE                          | OUP ® Z                  | Building                     | Development   | Grou       | n Ptv Ltd                    |
|---------------------------------|----------------|-------------------------------------------------------------------------------------------------------------------------------------------------------------------|------------------------|------------------------------------|--------------------------|------------------------------|---------------|------------|------------------------------|
| PROPOSED 4 x MULTIPLE DWELLINGS |                | Initial DAC Set                                                                                                                                                   | Α                      | 26-03-18                           | E TO SE                  |                              |               | · ,        |                              |
| PROPOSED 4 X WOLTIPLE DWELLINGS | 0 1 2 3 4 5cm  | Changes to Planning/DAC as per meeting                                                                                                                            | В                      | 10-04-18                           | TOO 73A3O ST             | Suite 5, 18-22 Riseley St.   |               |            | Architecture<br>Sub-division |
|                                 | 0 1 2 3 4 3611 | Revisions Following Shire Meeting / Pre DAC                                                                                                                       | С                      | 16-04-18                           | Y                        | Ardross WA, 6                |               |            | Planning<br>Feasibilty       |
|                                 |                | Council Changes/Flip Apartments / Post DAC                                                                                                                        | D                      | 09-10-18                           |                          | P: 08 9364 95<br>E: bdgwa@we |               |            | Development                  |
| address:                        |                | Revised elevation and landscaping plans for DAC and DA                                                                                                            | E                      | 2-11-18                            |                          | L. bugwa@we                  | Striet.com.au |            | Design<br>Construction       |
| LOT 162 (#377) WALCOTT STREET   |                | Revised Planning Drawings. Changes as clouded                                                                                                                     | F                      | 14-01-19                           | title:                   | _                            |               | drawing no |                              |
|                                 |                | U/croft parking amended. Balcony screening added                                                                                                                  | G                      | 08-02-19                           | ELEVATION                | IS                           |               | A-12       |                              |
| COOLBINIA                       |                | © copyright this plan shall remain the sole property of B.D.G. pty ltd : lent, resold, hired out or otherwise disposed of or copied w writing from B.D.G. pty ltd | and must<br>ithout the | t not be given,<br>e permission in | date drawn:<br>08-Feb-19 | scale:<br>1:100              | sheet size:   | revision:  | REVG                         |