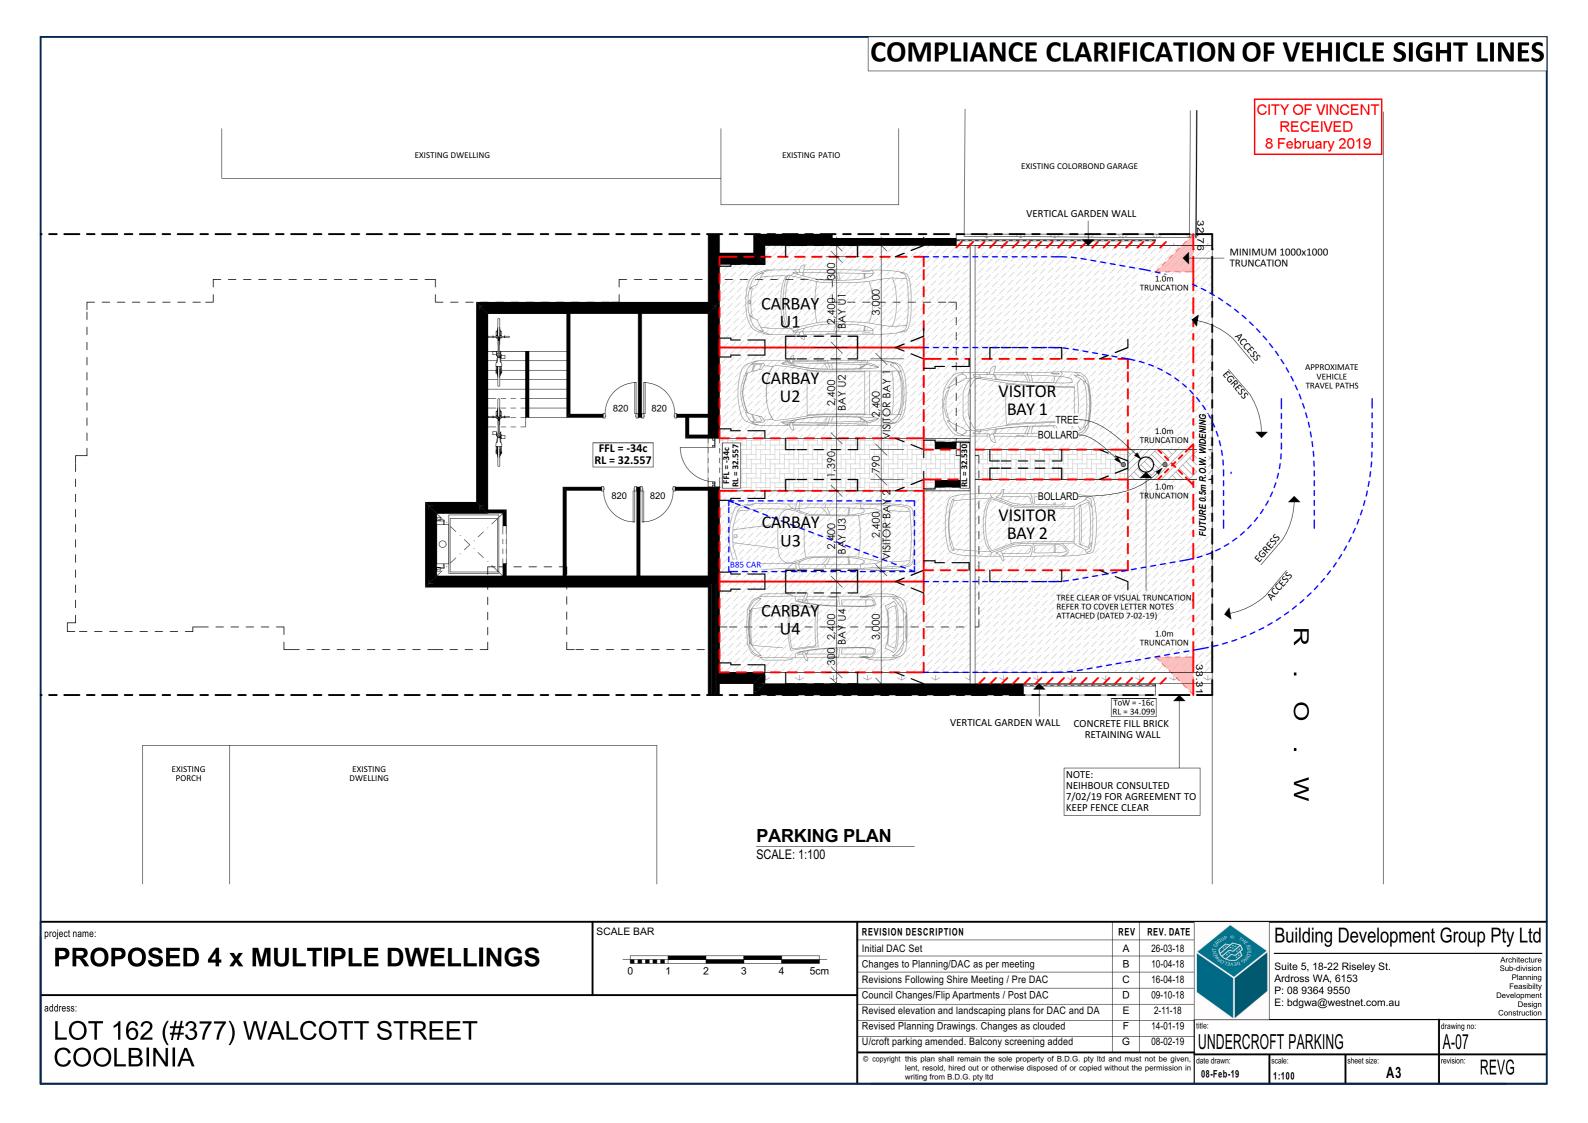

PLOT RATIO CALCULATIONS

| SITE ZONING: R60 | MAXIMUM PLOT RATIO REQUIRED : 0.7 (318.5m²) | LOT AREA : 455m² | PLOT RATIO ACHIEVED : 343.73m² (0.75)

CITY OF VINCENT RECEIVED 8 February 2019

VERTICAL GARDEN AND SURFACE DRAINAGE INTO STONE MULCH