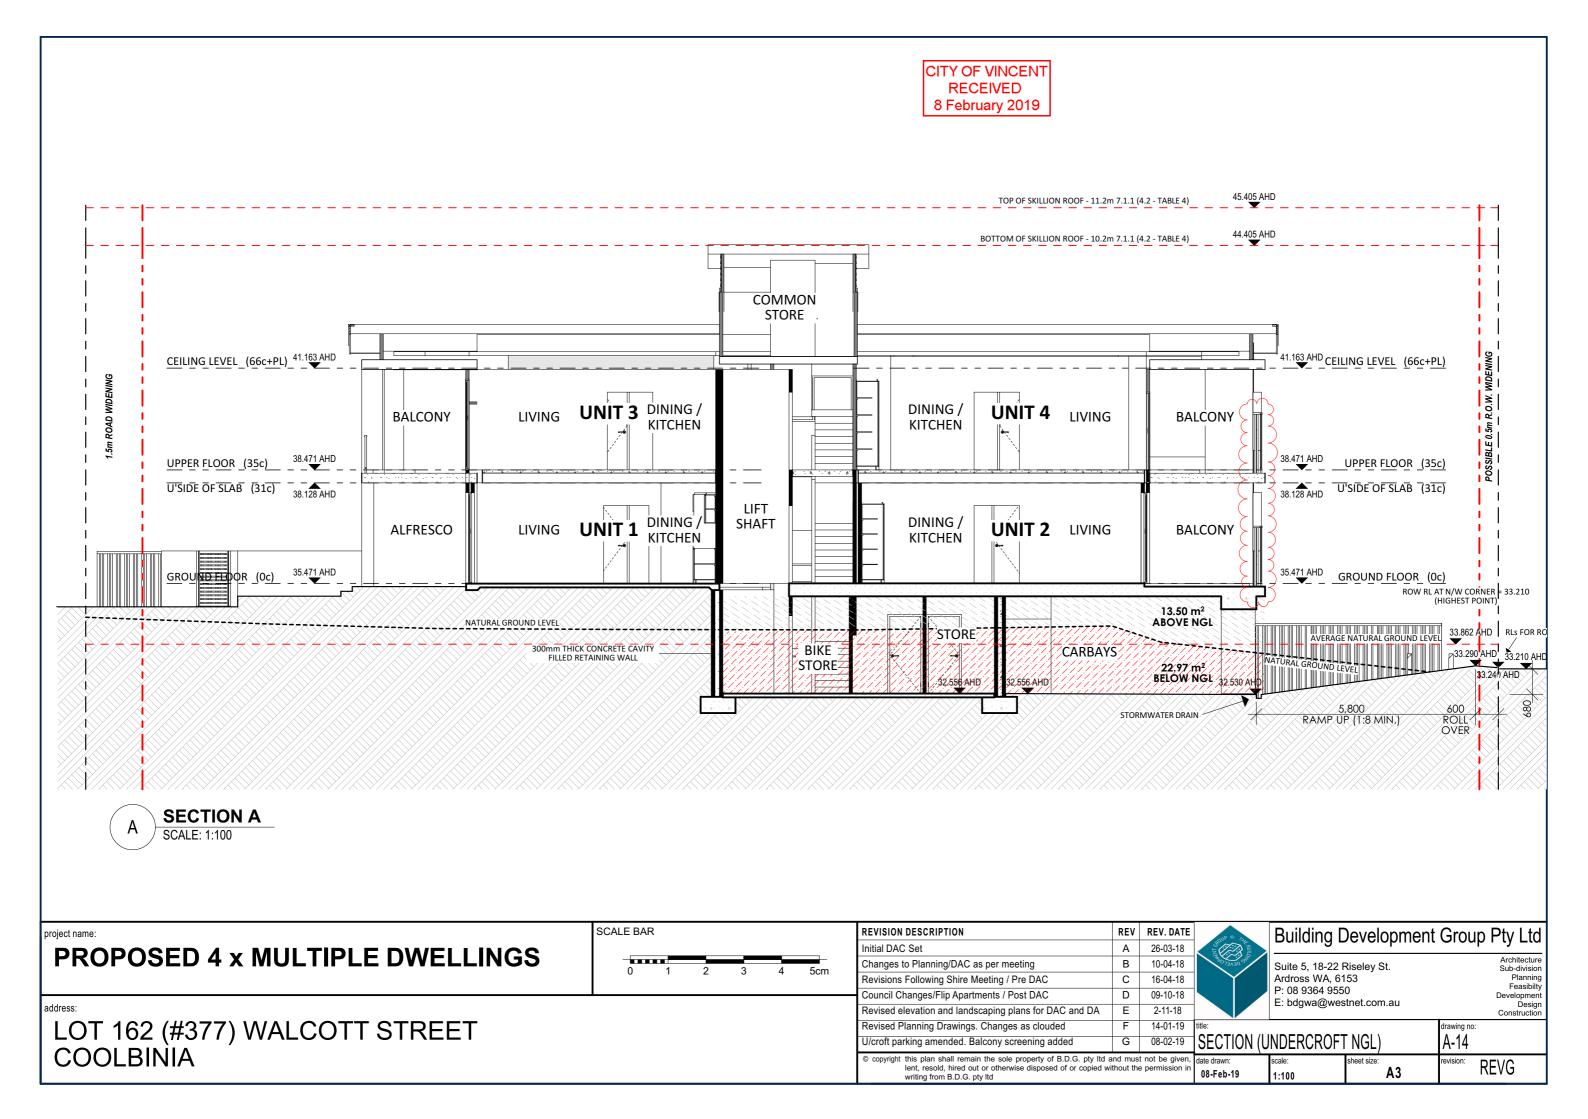

## Building Development Group Pty Ltd

Suite 5, 18-22 Riseley St. Ardross WA, 6153 P: 08 9364 9550 E: bdgwa@westnet.com.au

Architecture
Sub-division
Planning
Feasibilty
Development
Design
Construction

SECTION (VIEW FROM FOOTPATH)

REVG 1:200, 1:250

| ı | address:      |
|---|---------------|
|   | $\Box$ $\Box$ |

LOT 162 (#377) WALCOTT STREET COOLBINIA

Ardross WA. 6153 Revisions Following Shire Meeting / Pre DAC С 16-04-18 Feasibilt P: 08 9364 9550 Council Changes/Flip Apartments / Post DAC D 09-10-18 E: bdgwa@westnet.com.au Revised elevation and landscaping plans for DAC and DA Е 2-11-18 Construction LOT 162 (#377) WALCOTT STREET COOLBINIA Revised Planning Drawings. Changes as clouded 14-01-19 A-04 LANDSCAPE PLAN J/croft parking amended. Balcony screening added 08-02-19 G **REVG** lent, resold, hired out or otherwise disposed of or copied without the permission 08-Feb-19 writing from B.D.G. ptv ltd