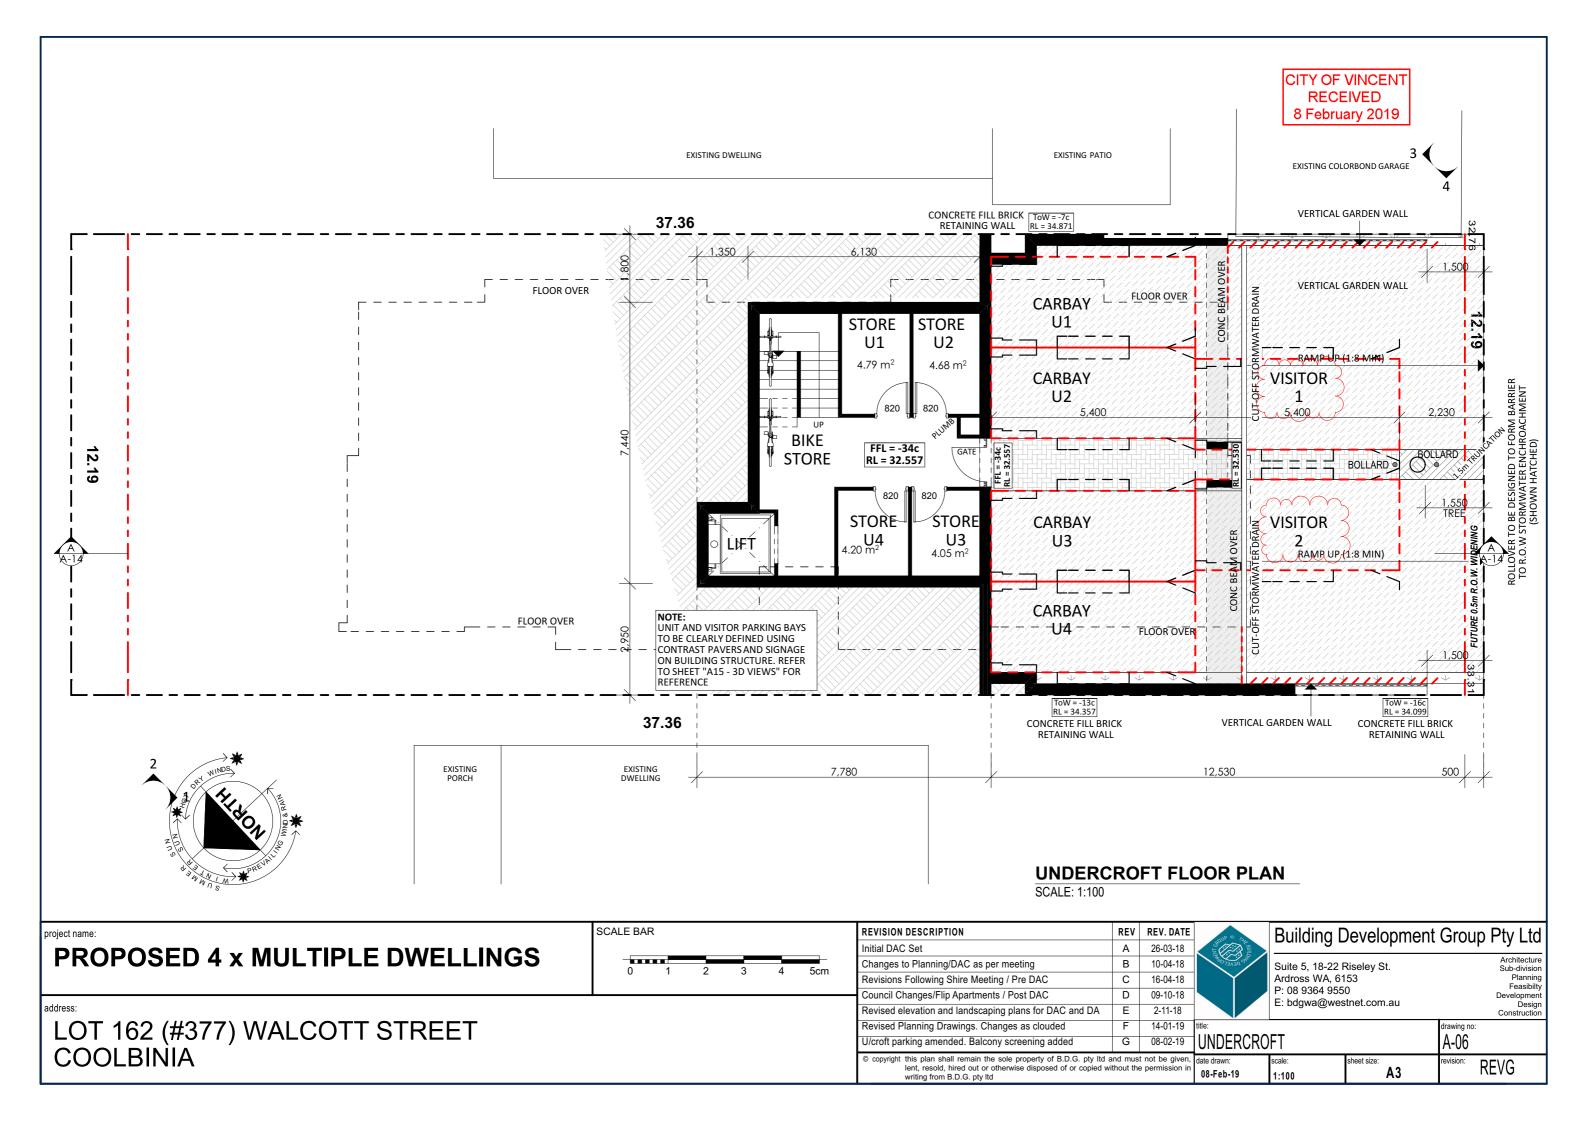

PLOT RATIO CALCULATIONS

| SITE ZONING: R60 | MAXIMUM PLOT RATIO REQUIRED : 0.7 (318.5m²) | LOT AREA : 455m² | PLOT RATIO ACHIEVED : 343.73m² (0.75)

CITY OF VINCENT RECEIVED 8 February 2019

VERTICAL GARDEN AND SURFACE DRAINAGE INTO STONE MULCH