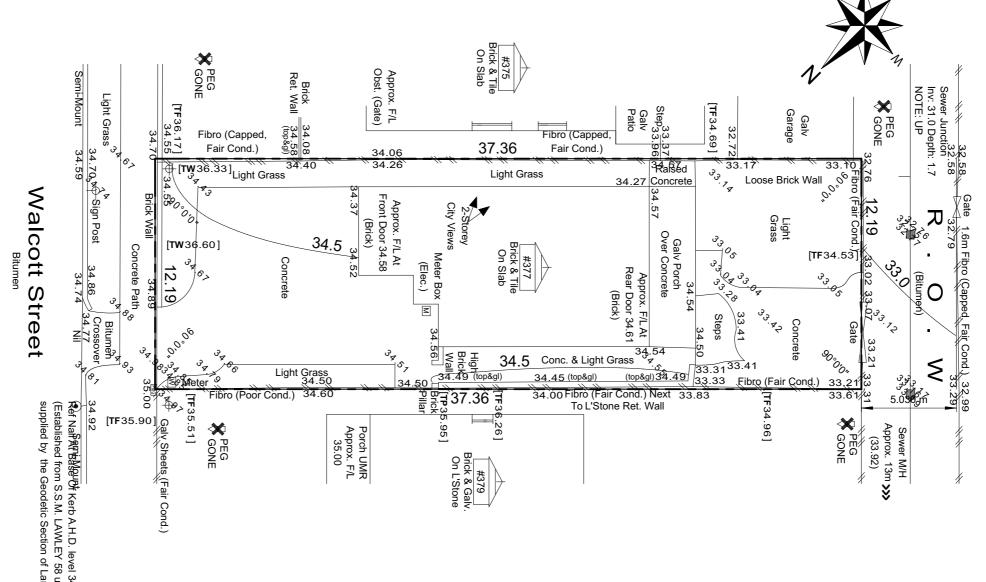

PLOT RATIO CALCULATIONS

| SITE ZONING: R60 | MAXIMUM PLOT RATIO REQUIRED : 0.7 (318.5m²) | LOT AREA : 455m² | PLOT RATIO ACHIEVED : 343.73m² (0.75)

CITY OF VINCENT RECEIVED 8 February 2019

VERTICAL GARDEN AND SURFACE DRAINAGE INTO STONE MULCH

BIN DIMENSIONS

PROPOSED 4 x MULTIPLE DWELLINGS

0 1 2 3 4 5cm

|   | REVISION DESCRIPTION                                                     | REV    | REV. DATE       |       |
|---|--------------------------------------------------------------------------|--------|-----------------|-------|
|   | Initial DAC Set                                                          | Α      | 26-03-18        |       |
|   | Changes to Planning/DAC as per meeting                                   | В      | 10-04-18        |       |
|   | Revisions Following Shire Meeting / Pre DAC                              | С      | 16-04-18        |       |
| _ | Council Changes/Flip Apartments / Post DAC                               | D      | 09-10-18        |       |
|   | Revised elevation and landscaping plans for DAC and DA                   | Е      | 2-11-18         |       |
|   | Revised Planning Drawings. Changes as clouded                            | F      | 14-01-19        | title |
|   | U/croft parking amended. Balcony screening added                         | G      | 08-02-19        | [S    |
|   | © copyright this plan shall remain the sole property of B.D.G. pty ltd a | nd mus | t not be given, | date  |