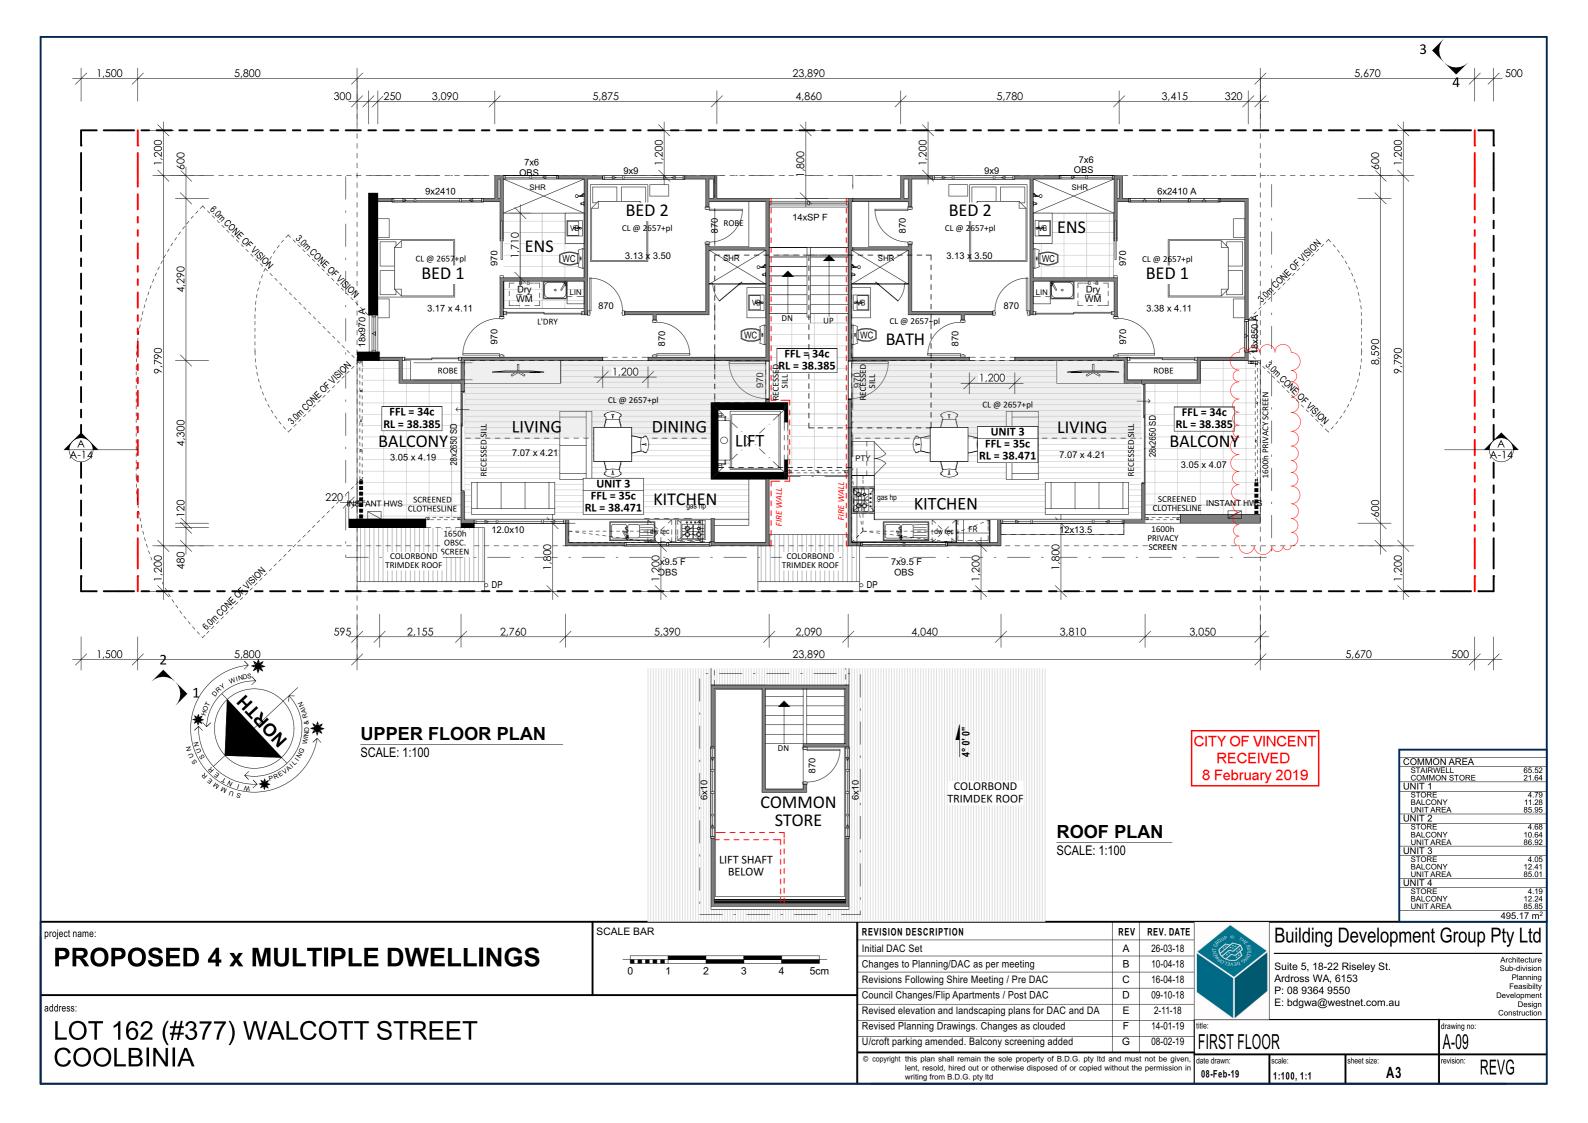

date drawn: scale: sheet size: A3

drawing no: A-03

revision: REVG

address:

LOT 162 (#377) WALCOTT STREET COOLBINIA

NOTE:
GLAZING - 6.38mm LAMINATED
GLASS. ACOUSTIC REPORT WILL BE
COMMISIONED FOLLOWING
PLANNING APPROVAL AND PRIOR

GLAZING - 6.38mm LAMINATED GLASS. ACOUSTIC REPORT WILL BE COMMISIONED FOLLOWING PLANNING APPROVAL AND PRIOR TO BUILDING PERMIT.

**REVG** 

**A3** 

08-Feb-19

CITY OF VINCENT **RECEIVED** 8 February 2019

lent, resold, hired out or otherwise disposed of or copied without the permission i writing from B.D.G. pty ltd

NOTE:

GLAZING - 6.38mm LAMINATED GLASS. ACOUSTIC REPORT WILL BE COMMISIONED FOLLOWING PLANNING APPROVAL AND PRIOR TO BUILDING PERMIT.

CITY OF VINCENT RECEIVED 8 February 2019

3 R.O.W. / SOUTH WEST ELEVATION SCALE: 1:100