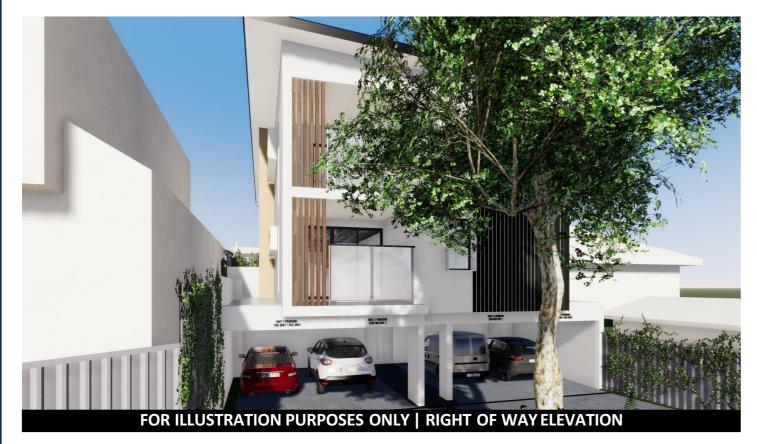

| LOT 162 (#377) WA | LCOTT STREET |
|-------------------|--------------|
| COOLBINIA         |              |

FOR ILLUSTRATION PURPOSES ONLY | RIGHT OF WAY ELEVATION