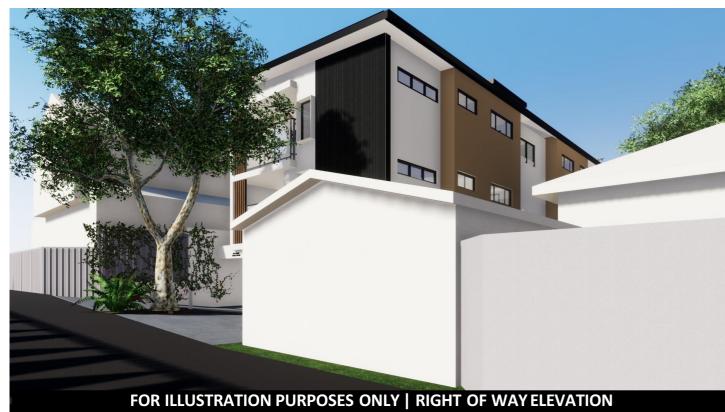

| LOT 162 (#377) WA | LCOTT STREET |
|-------------------|--------------|
| COOLBINIA         |              |

FOR ILLUSTRATION PURPOSES ONLY | RIGHT OF WAY ELEVATION