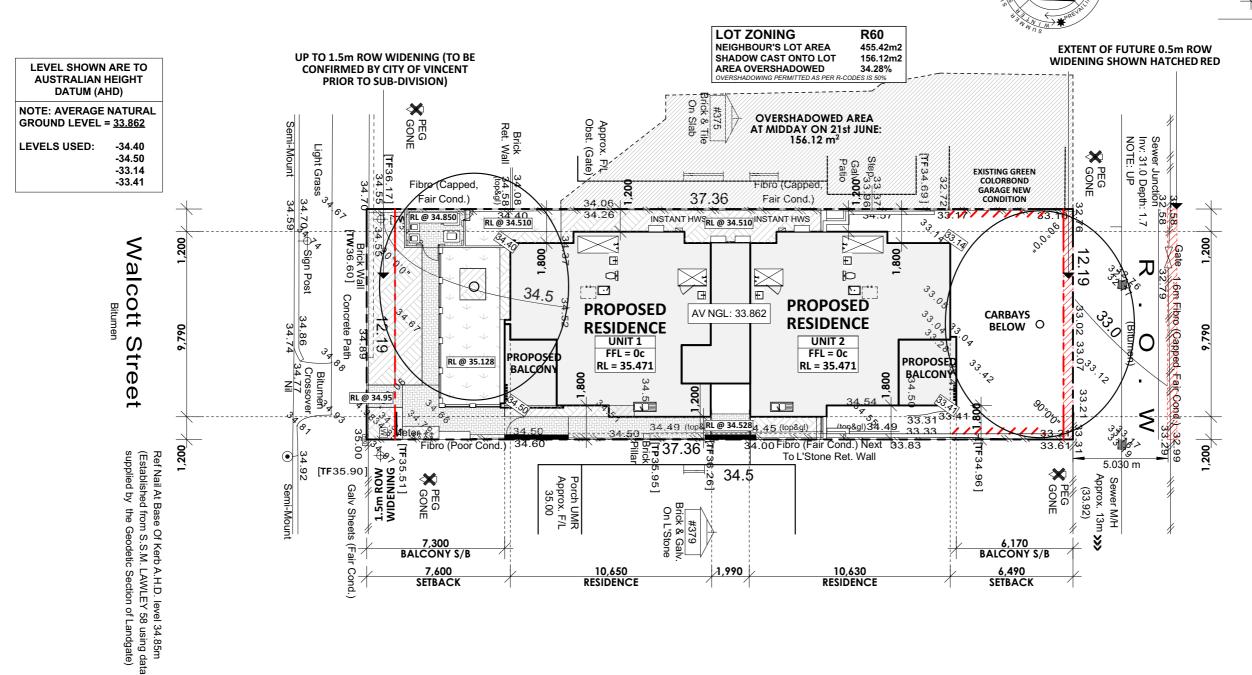

PLOT RATIO CALCULATIONS

| SITE ZONING: R60 | MAXIMUM PLOT RATIO REQUIRED : 0.7 (318.5m²) | LOT AREA : 455m² | PLOT RATIO ACHIEVED : 343.73m² (0.75)

CITY OF VINCENT RECEIVED 8 February 2019

VERTICAL GARDEN AND SURFACE DRAINAGE INTO STONE MULCH