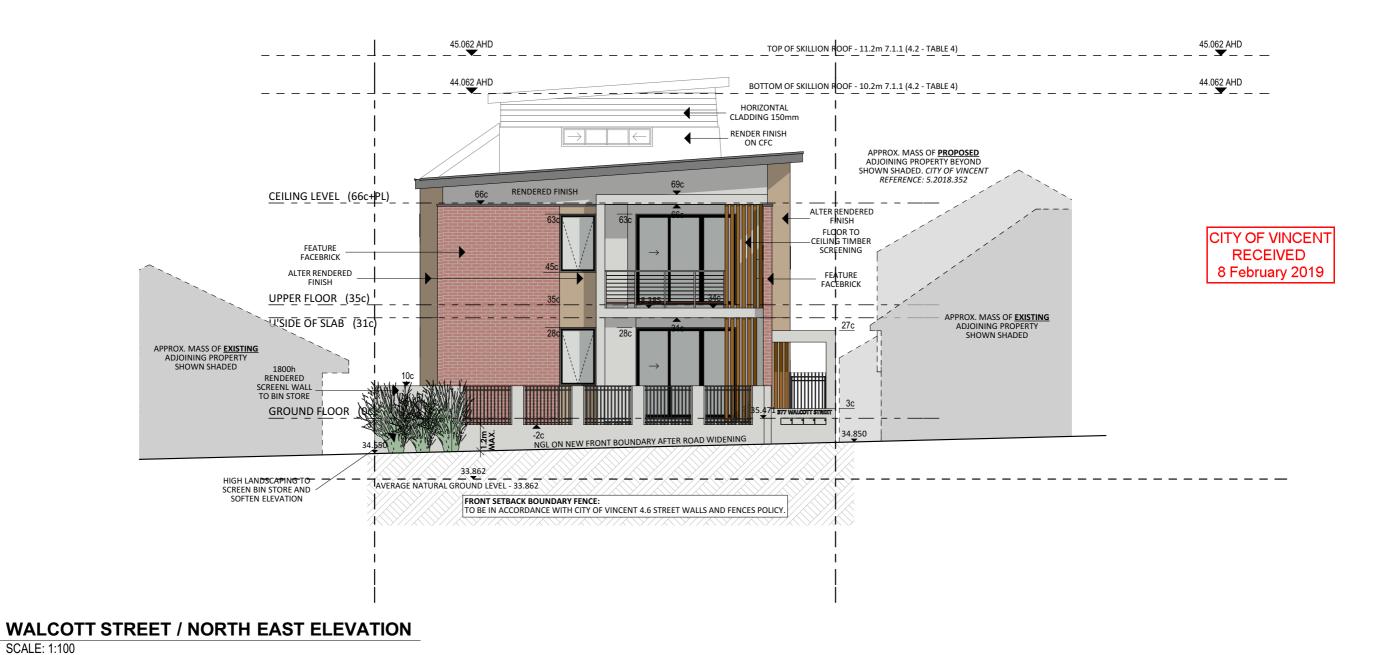

NOTE:

GLAZING - 6.38mm LAMINATED GLASS. ACOUSTIC REPORT WILL BE COMMISIONED FOLLOWING PLANNING APPROVAL AND PRIOR TO BUILDING PERMIT.

CITY OF VINCENT RECEIVED 8 February 2019

3 R.O.W. / SOUTH WEST ELEVATION SCALE: 1:100

NOTE: GLAZING - 6.38mm LAMINATED GLASS. ACOUSTIC REPORT WILL BE COMMISIONED FOLLOWING PLANNING APPROVAL AND PRIOR TO BUILDING PERMIT. CITY OF VINCENT RECEIVED 8 February 2019 45.062 AHD TOP OF SKILLION ROOF - 11.2m 7.1.1 (4.2 - TABLE 4) 44.0<u>62</u> AHD BOTTOM OF SKILLION ROOF - 10.2m 7.1.1 (4.2 - TABLE 4) HORIZONTAL CLADDING (150mm) COLORBOND ROOF CEILING LEVEL (66c+PL) CEILING LEVEL (66c+PL) 50c FEATURE FACEBRICK RENDERED FINISH ALTER RENDERED FINISH ALTER RENDERED FINISH RENDERED FINISH ME DISIDE OF SLAB (31c) UPPER FLOOR \_(35c) 35c U'SIDE OF SLAB (31c) FEATURE VERTICAL -CLADDING 13c ALTER RENDERED BRICKWORK RENDERED BRICKWORK RENDERED BRICKWORK ALTER RENDERED BRICKWORK BIN STORE GROUND FLOOR (Oc) Oc GROUND FLOOR (Oc) 35.043 AVERAGE NATURAL GROUND LEVEL 33.862 AHD -300mm-CONCRETE-CAVITY FILLED RETAINING WALL CARBAYS STORE ROOM (-34c) **SOUTH EAST ELEVATION** SCALE: 1:100 Building Development Group Pty Ltd SCALE BAR REVISION DESCRIPTION REV REV. DATE 26-03-18 PROPOSED 4 x MULTIPLE DWELLINGS Architecture Sub-division Planning Feasibilty Development Design Construction Suite 5, 18-22 Riseley St. Ardross WA, 6153 P: 08 9364 9550 В 10-04-18 Changes to Planning/DAC as per meeting С 16-04-18 Revisions Following Shire Meeting / Pre DAC 09-10-18 Council Changes/Flip Apartments / Post DAC D 2-11-18 Revised elevation and landscaping plans for DAC and DA LOT 162 (#377) WALCOTT STREET COOLBINIA Revised Planning Drawings. Changes as clouded 14-01-19 A-13 ELEVATIONS U/croft parking amended. Balcony screening added 08-02-19 REVG lent, resold, hired out or otherwise disposed of or copied without the permission i writing from B.D.G. pty ltd **A3** 08-Feb-19