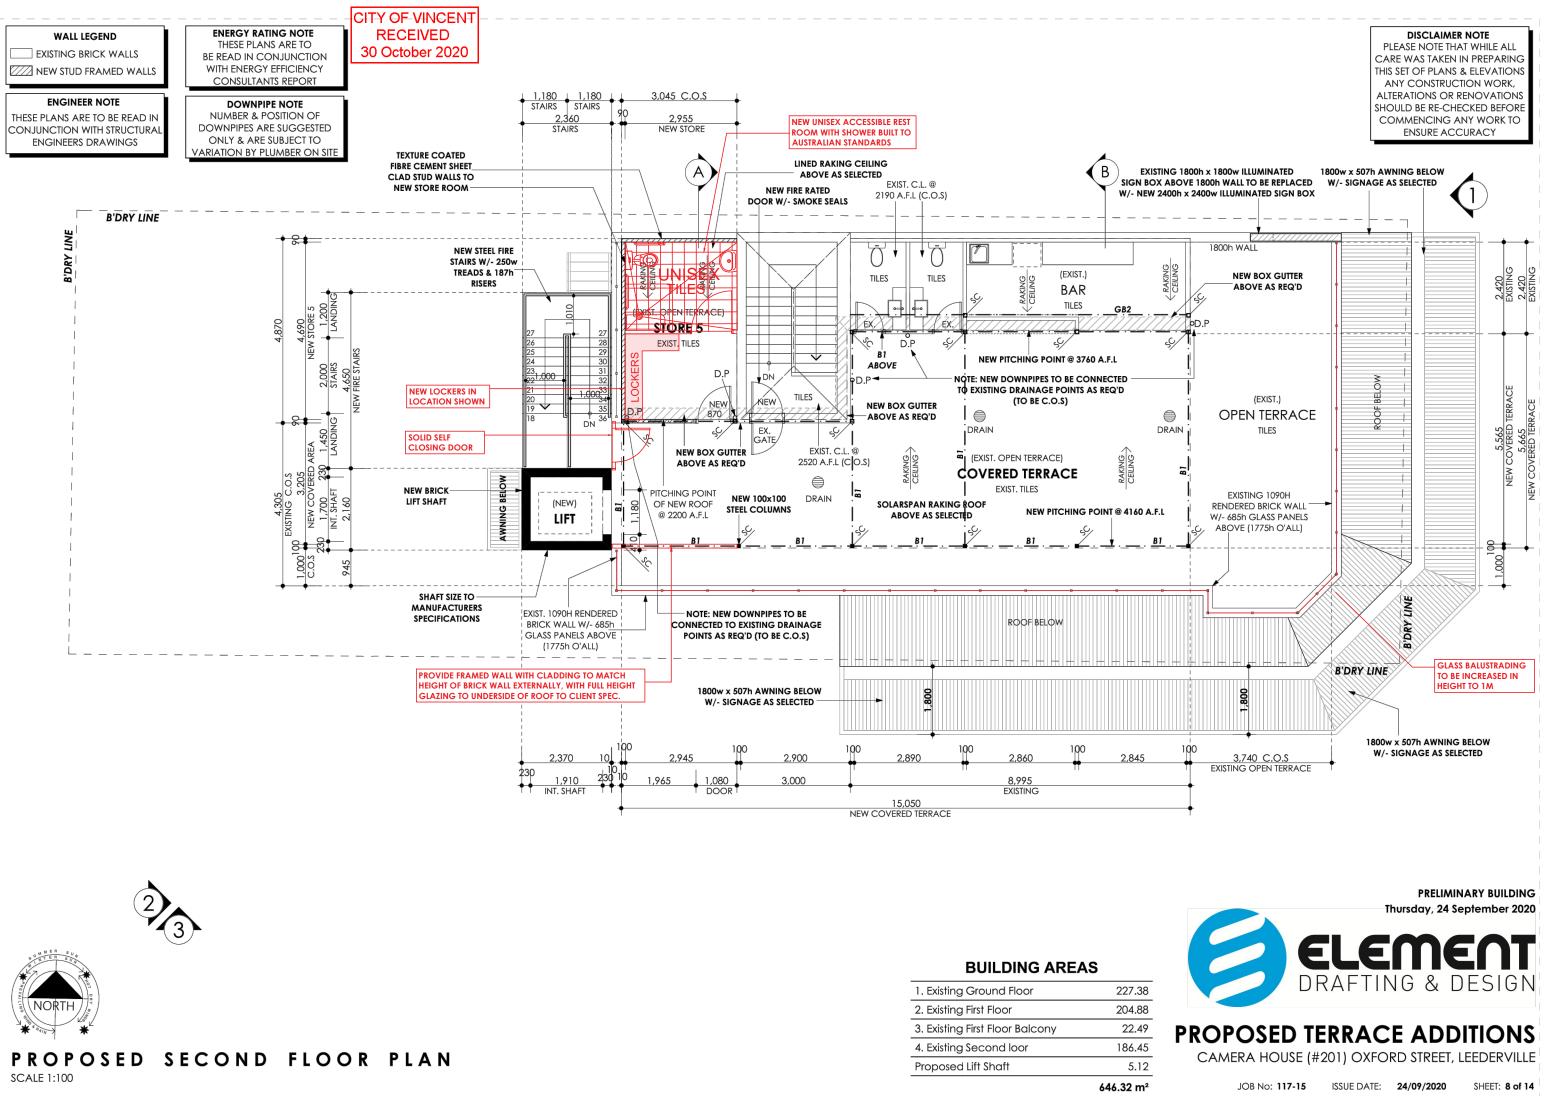

CITY OF VINCENT

|                                 | 227.00 |
|---------------------------------|--------|
| 2. Existing First Floor         | 204.88 |
| 3. Existing First Floor Balcony | 22.49  |
| 4. Existing Second loor         | 186.45 |
| Proposed Lift Shaft             | 5.12   |
|                                 |        |