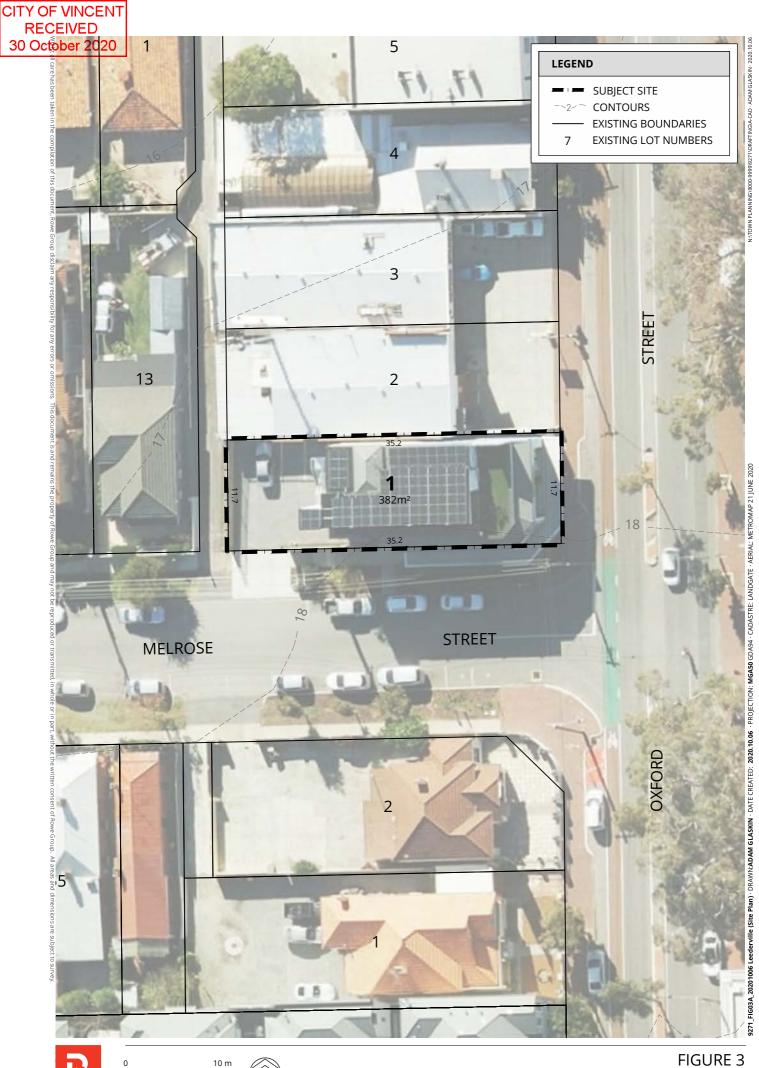

R

N

FIGURE 3 SITE PLAN

| 1. Existing Ground Floor        | 227.38 |
|---------------------------------|--------|
| 2. Existing First Floor         | 204.88 |
| 3. Existing First Floor Balcony | 22.49  |
| 4. Existing Second loor         | 186.45 |
| Proposed Lift Shaft             | 5.12   |
|                                 |        |

CITY OF VINCENT

|                                 | 227.00 |
|---------------------------------|--------|
| 2. Existing First Floor         | 204.88 |
| 3. Existing First Floor Balcony | 22.49  |
| 4. Existing Second loor         | 186.45 |
| Proposed Lift Shaft             | 5.12   |
|                                 |        |