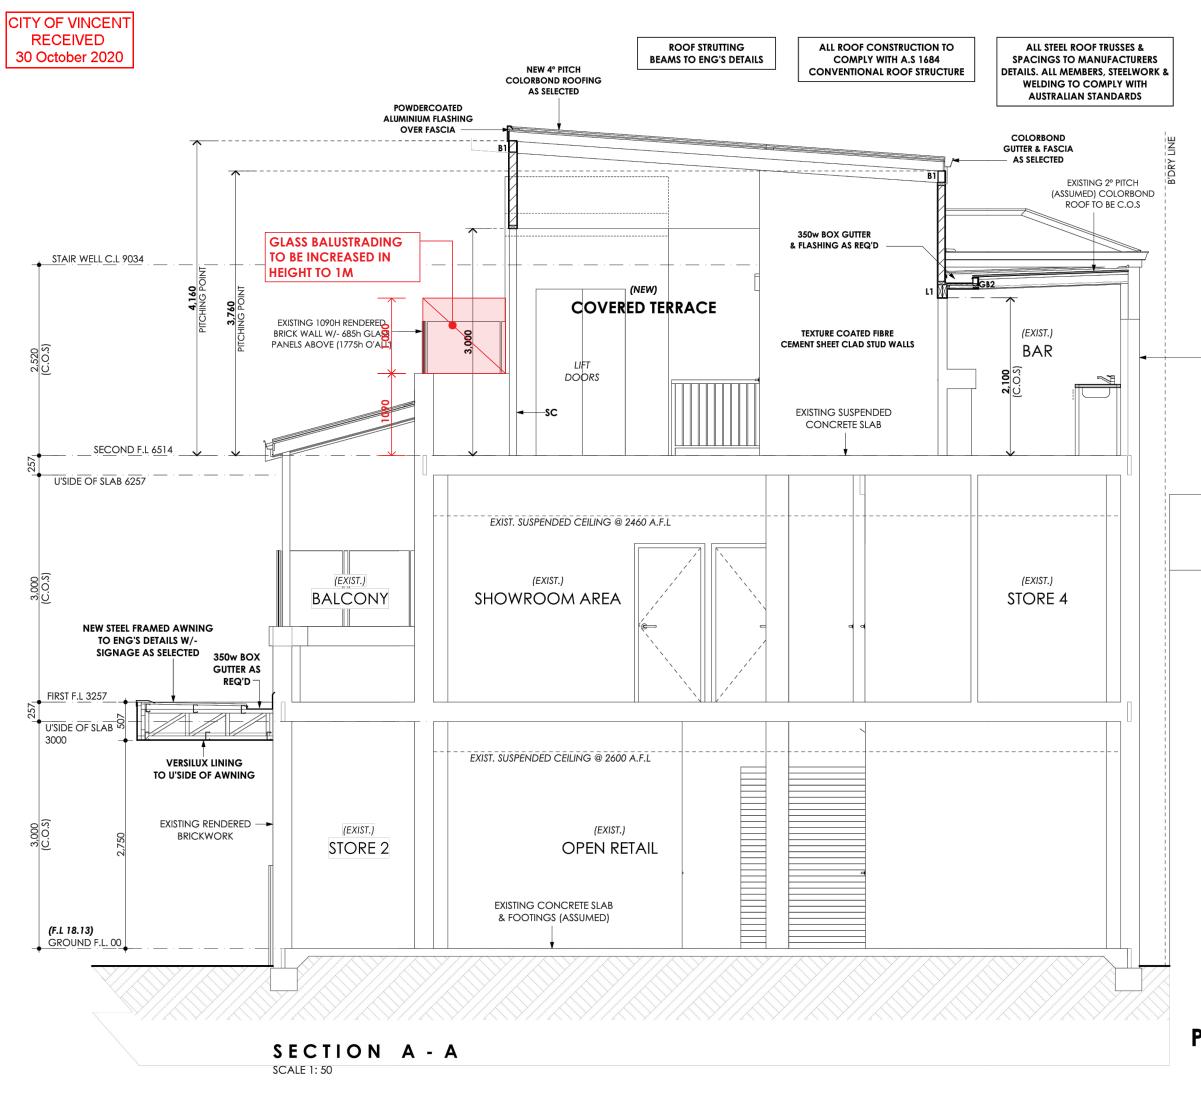

# **PROPOSED TERRACE ADDITIONS** CAMERA HOUSE (#201) OXFORD STREET, LEEDERVILLE

|      | DISCLAIMER NOTE           |
|------|---------------------------|
| PL   | EASE NOTE THAT WHILE ALL  |
| CAF  | RE WAS TAKEN IN PREPARING |
| THIS | SET OF PLANS & ELEVATIONS |
| A    | NY CONSTRUCTION WORK,     |
| ALT  | ERATIONS OR RENOVATIONS   |
| SHC  | ULD BE RE-CHECKED BEFORE  |
| CC   | DMMENCING ANY WORK TO     |
| 1    | ENSURE ACCURACY           |
|      | ENSURE ACCORACT           |
|      | ENSURE ACCORACT           |
|      | WALL LEGEND               |
|      |                           |
|      | WALL LEGEND               |

CONJUNCTION WITH STRUCTURAL ENGINEERS DRAWINGS

INSULATION NOTE BUILDER TO INCLUDE MIN. **R4.0 INSULATION BATTS IN** ACCORDANCE WITH B.C.A. THROUGHOUT ROOF SPACE

ENERGY RATING NOTE THESE PLANS ARE TO BE READ IN CONJUNCTION WITH ENERGY EFFICIENCY CONSULTANTS REPORT

DOWNPIPE NOTE NUMBER & POSITION OF DOWNPIPES ARE SUGGESTED ONLY & ARE SUBJECT TO VARIATION BY PLUMBER ON SITE

EXISTING RENDERED BRICKWORK

NEIGHBOURING BUILDING

## **PROPOSED TERRACE ADDITIONS** CAMERA HOUSE (#201) OXFORD STREET, LEEDERVILLE

PRELIMINARY BUILDING