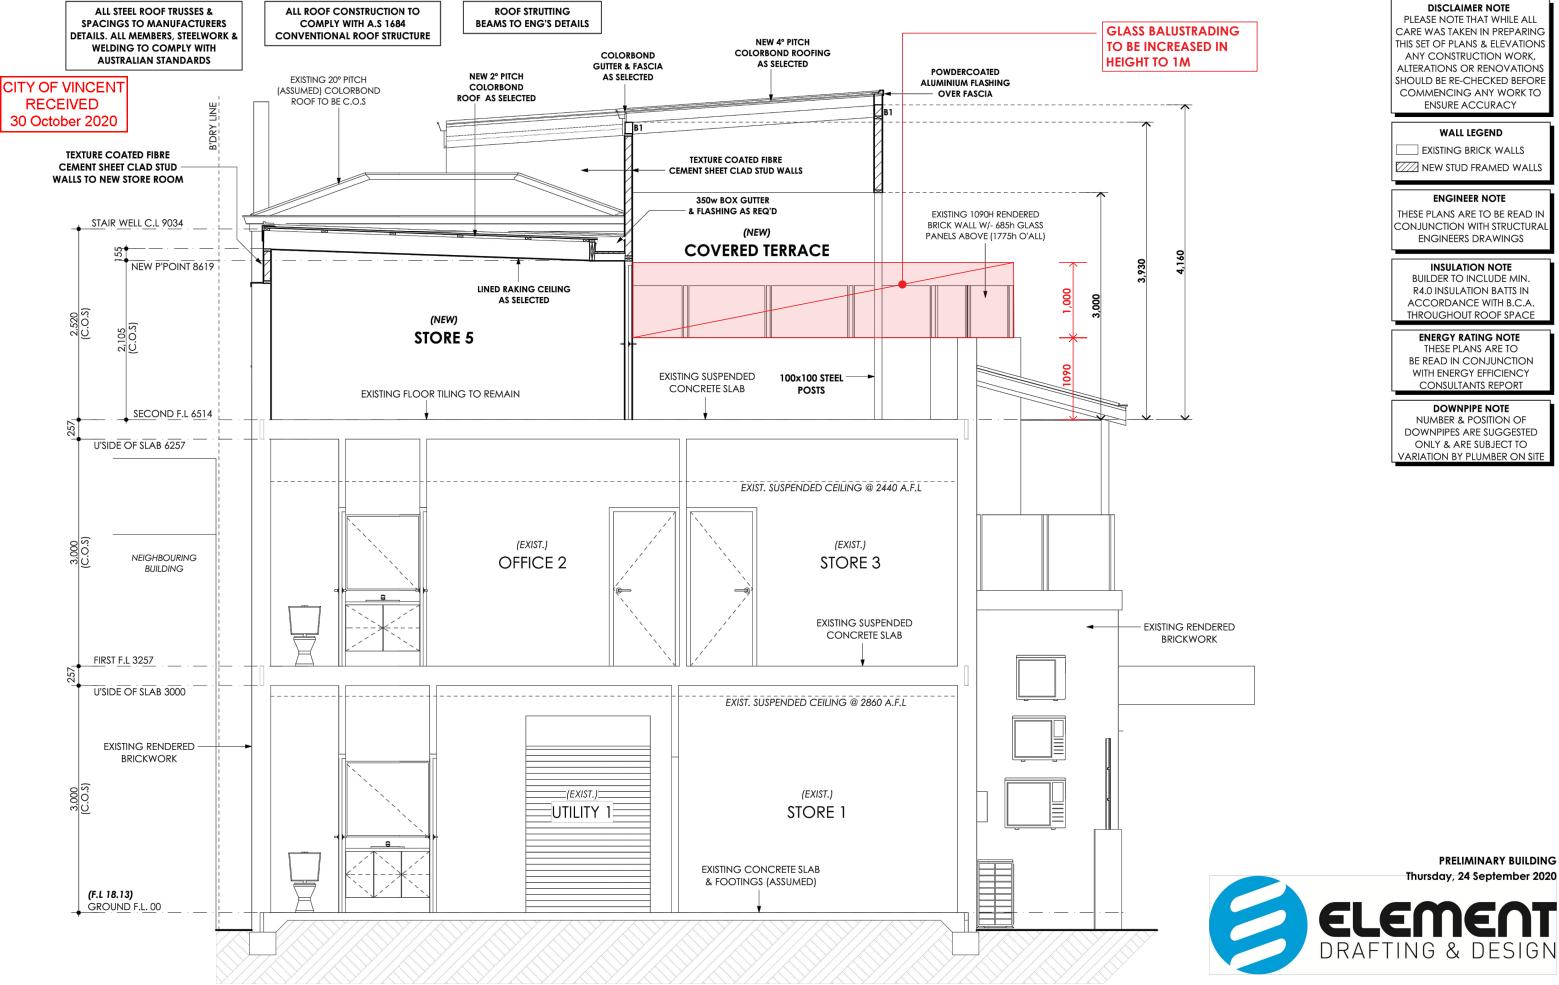

SECTION A - A SCALE 1: 50

CONJUNCTION WITH STRUCTURAL ENGINEERS DRAWINGS

INSULATION NOTE BUILDER TO INCLUDE MIN. **R4.0 INSULATION BATTS IN** ACCORDANCE WITH B.C.A. THROUGHOUT ROOF SPACE

ENERGY RATING NOTE THESE PLANS ARE TO BE READ IN CONJUNCTION WITH ENERGY EFFICIENCY CONSULTANTS REPORT

DOWNPIPE NOTE NUMBER & POSITION OF DOWNPIPES ARE SUGGESTED ONLY & ARE SUBJECT TO VARIATION BY PLUMBER ON SITE

EXISTING RENDERED BRICKWORK

NEIGHBOURING BUILDING