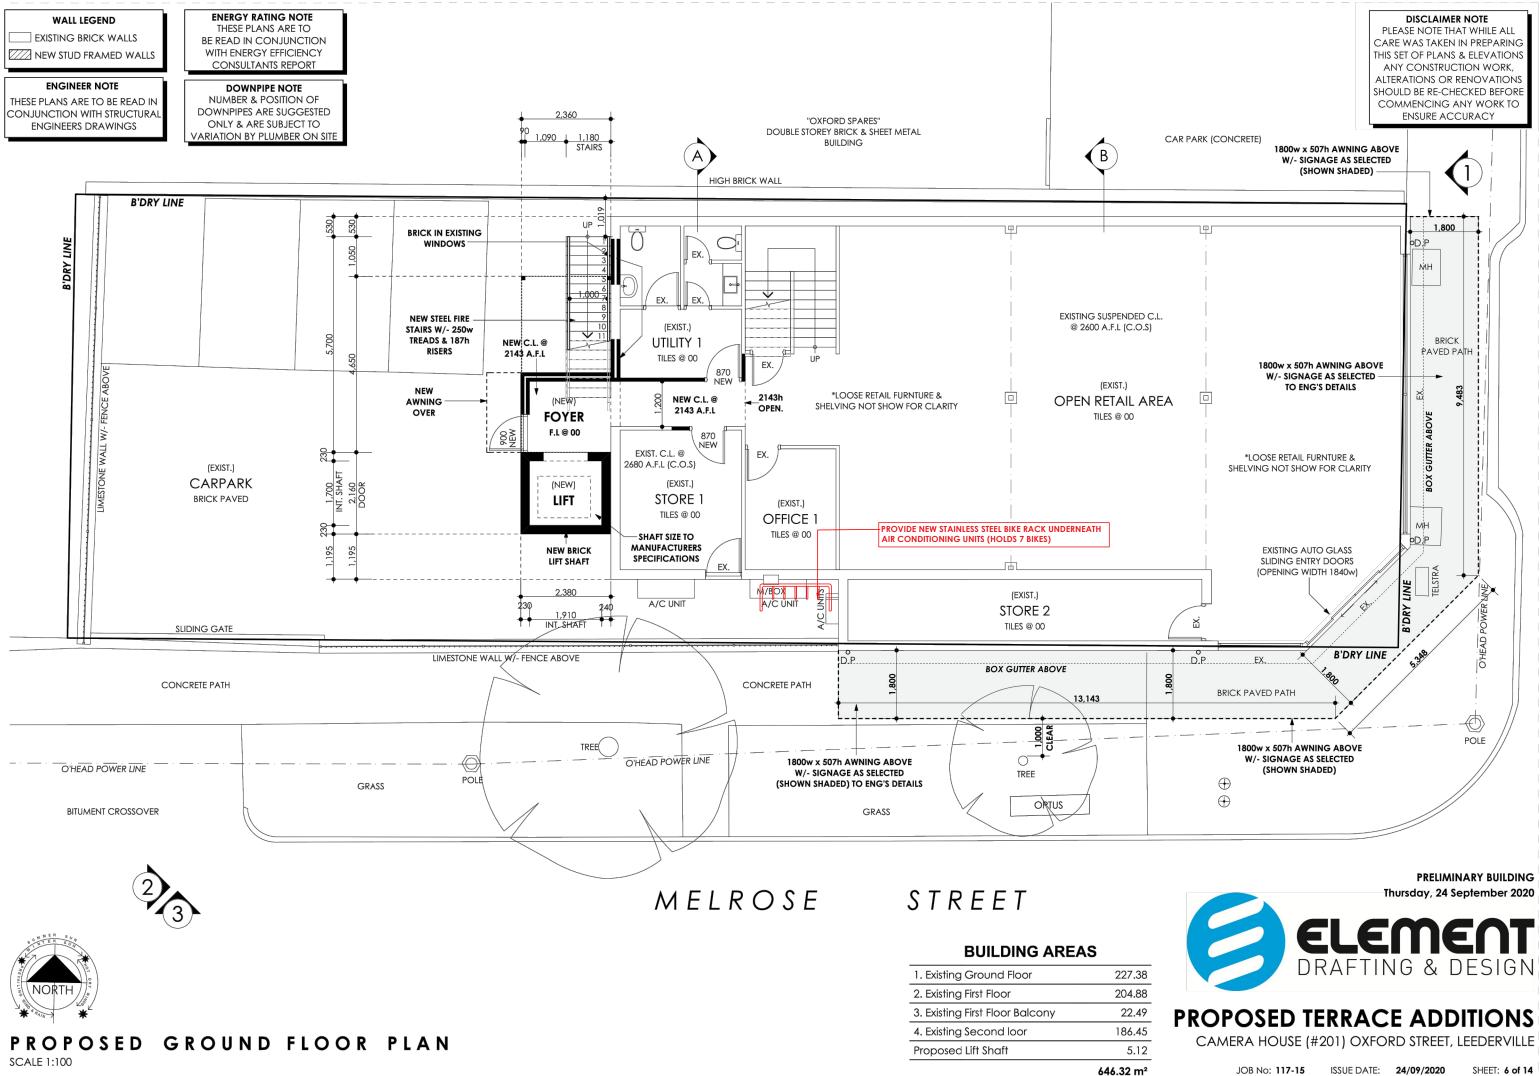

R

N

FIGURE 3 SITE PLAN

| 1. Existing Ground Floor        | 227.38 |
|---------------------------------|--------|
| 2. Existing First Floor         | 204.88 |
| 3. Existing First Floor Balcony | 22.49  |
| 4. Existing Second loor         | 186.45 |
| Proposed Lift Shaft             | 5.12   |
|                                 |        |