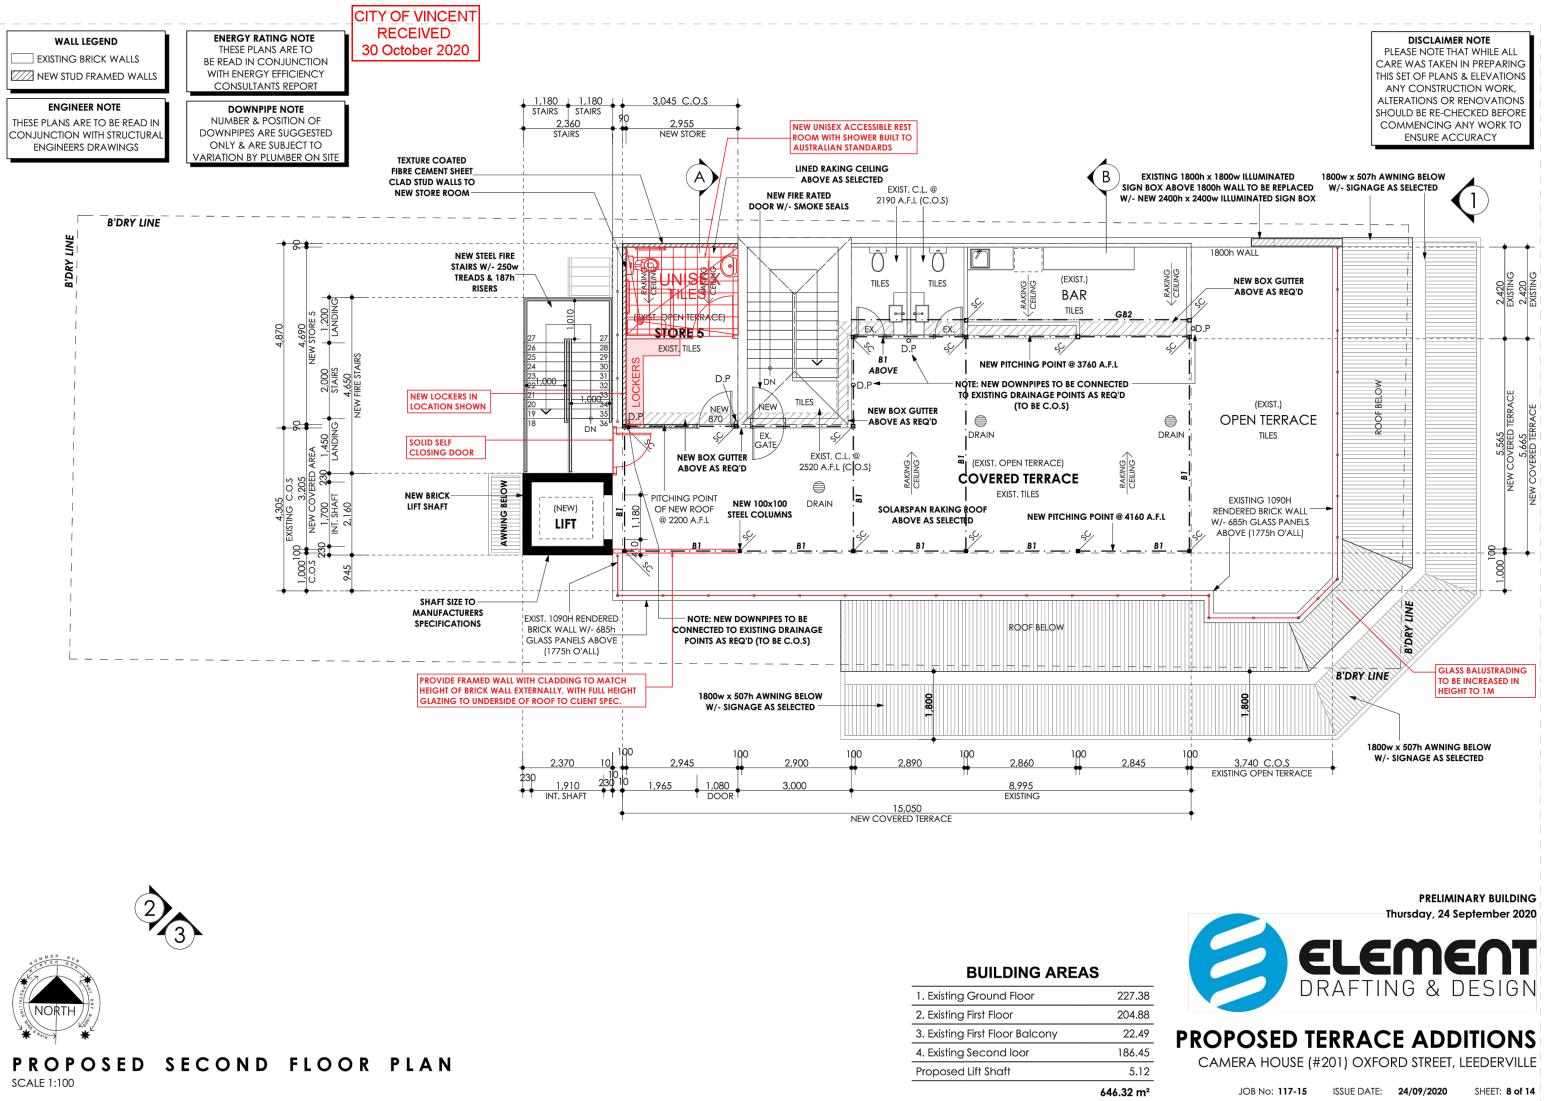

CONJUNCTION WITH STRUCTURAL ENGINEERS DRAWINGS

INSULATION NOTE BUILDER TO INCLUDE MIN. **R4.0 INSULATION BATTS IN** ACCORDANCE WITH B.C.A. THROUGHOUT ROOF SPACE

ENERGY RATING NOTE THESE PLANS ARE TO BE READ IN CONJUNCTION WITH ENERGY EFFICIENCY CONSULTANTS REPORT

DOWNPIPE NOTE NUMBER & POSITION OF DOWNPIPES ARE SUGGESTED ONLY & ARE SUBJECT TO VARIATION BY PLUMBER ON SITE

EXISTING RENDERED BRICKWORK

NEIGHBOURING BUILDING

## **PROPOSED TERRACE ADDITIONS** CAMERA HOUSE (#201) OXFORD STREET, LEEDERVILLE

PRELIMINARY BUILDING