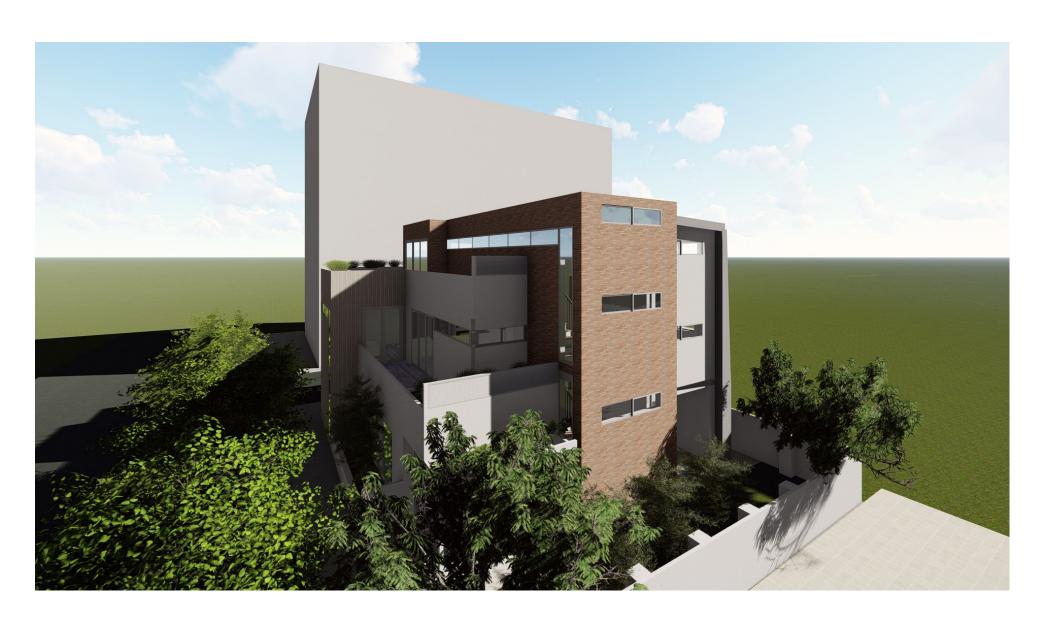

| JOB No.<br>20-006       | DWG TITLE | 3D PERSPECTIVES                                    | SCALE<br>NTS | DATE:<br>21/01/2021 | PAGE:<br>13 OF 13 |
|-------------------------|-----------|----------------------------------------------------|--------------|---------------------|-------------------|
| CLIENT<br>DAVOR NIKOLIC |           | PROJECT ADDRESS  Lot 412, Barlee St , MOUNT LAWLEY |              |                     |                   |