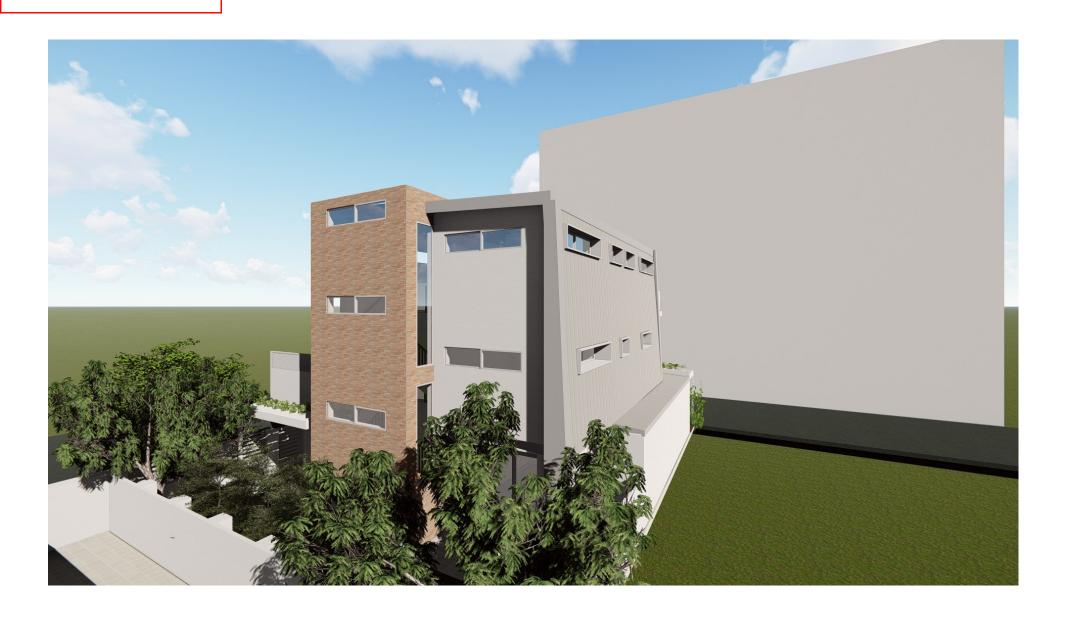

| ArchitecturalOnline.com.au  | 1 |
|-----------------------------|---|
| Architectural Online.com.au | J |

| JOB No.<br>20-006       | DWG TITLE | 3D PERSPECTIVES                                    | SCALE<br>NTS | DATE:<br>21/01/2021 | PAGE:<br>10 OF 13 |
|-------------------------|-----------|----------------------------------------------------|--------------|---------------------|-------------------|
| CLIENT<br>DAVOR NIKOLIC |           | PROJECT ADDRESS  Lot 412, Barlee St , MOUNT LAWLEY |              |                     |                   |