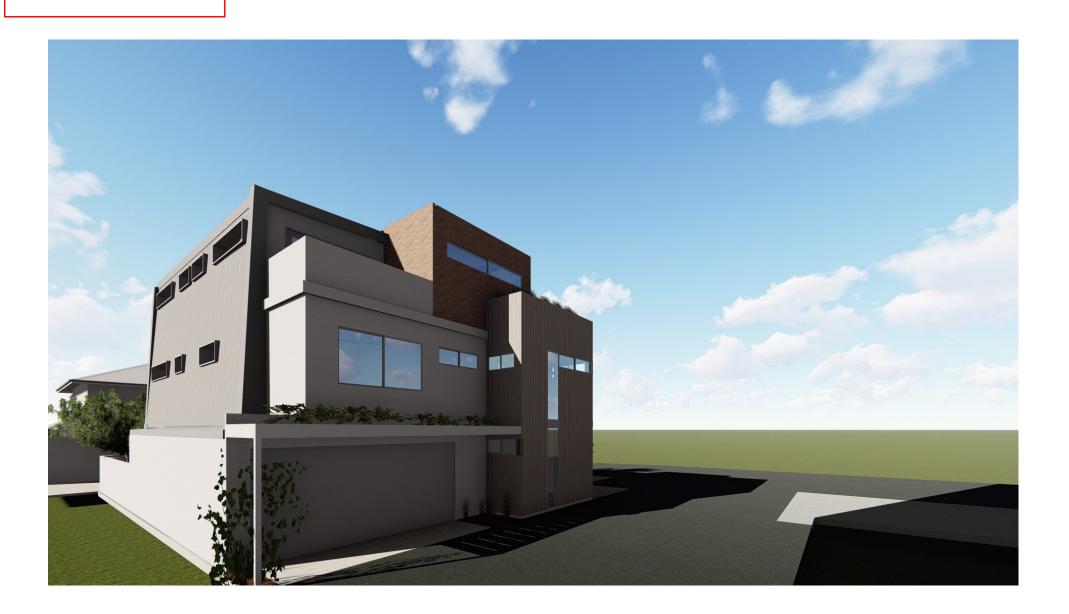

| JOB No.<br>20-006       | DWG TITLE | 3D PERSPECTIVES                                    | SCALE<br>NTS | DATE:<br>21/01/2021 | PAGE:<br>12 OF 13 |
|-------------------------|-----------|----------------------------------------------------|--------------|---------------------|-------------------|
| CLIENT<br>DAVOR NIKOLIC |           | PROJECT ADDRESS  Lot 412, Barlee St , MOUNT LAWLEY |              |                     |                   |