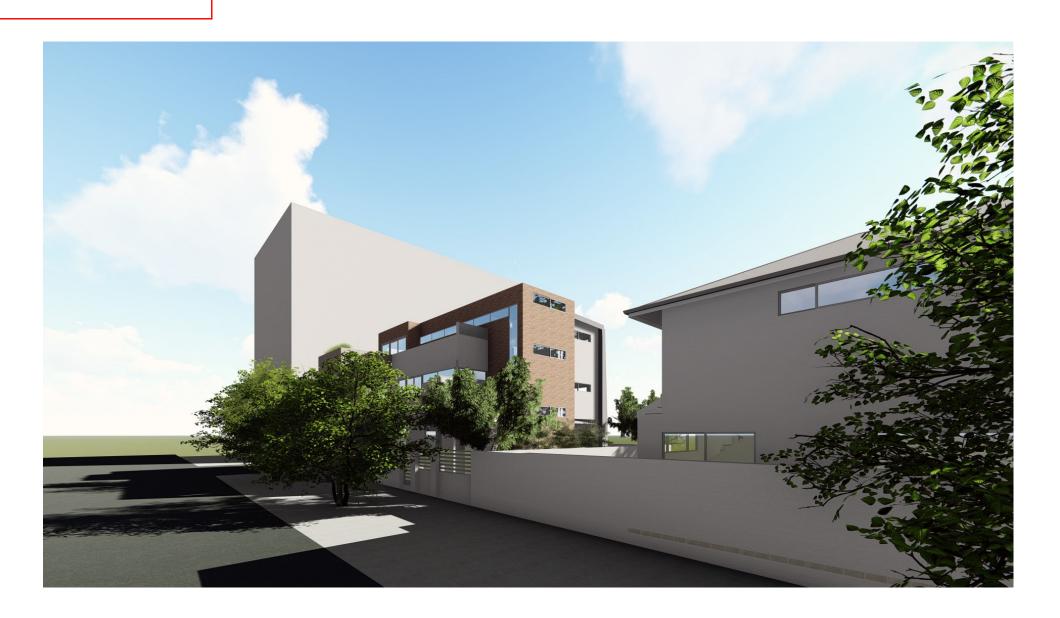

| JOB No.<br>20-006       | DWG TITLE | 3D PERSPECTIVES                                    | SCALE<br>NTS | DATE:<br>21/01/2021 | PAGE:<br>12 OF 13 |
|-------------------------|-----------|----------------------------------------------------|--------------|---------------------|-------------------|
| CLIENT<br>DAVOR NIKOLIC |           | PROJECT ADDRESS  Lot 412, Barlee St , MOUNT LAWLEY |              |                     |                   |