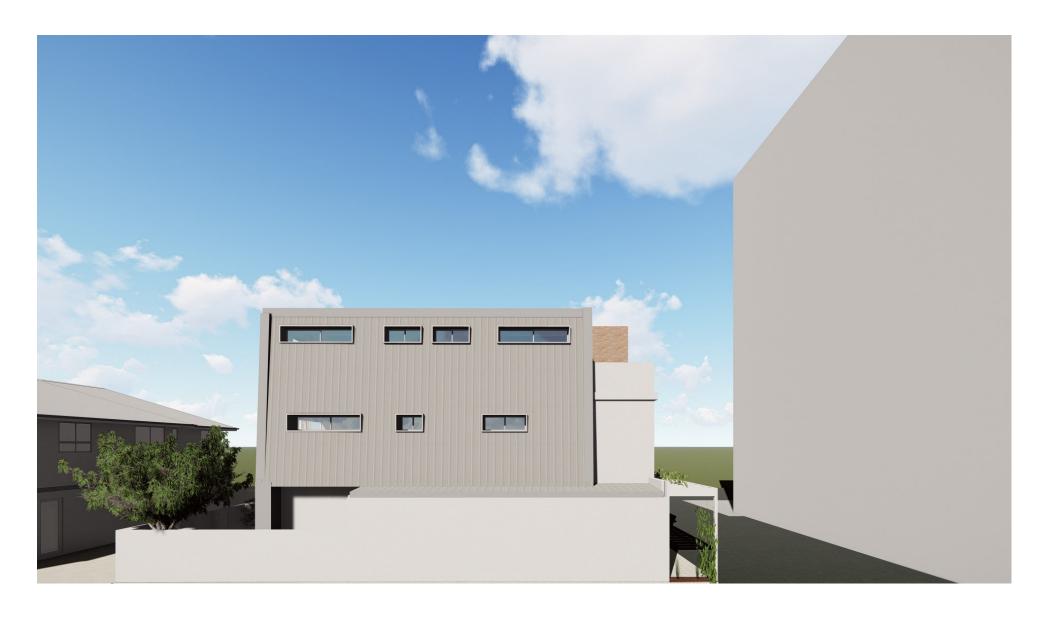

| JOB No.<br>20-006       | DWG TITLE | 3D PERSPECTIVES                                   | SCALE<br>NTS | DATE:<br>21/01/2021 | PAGE:<br>11 OF 13 |
|-------------------------|-----------|---------------------------------------------------|--------------|---------------------|-------------------|
| CLIENT<br>DAVOR NIKOLIC |           | PROJECT ADDRESS Lot 412, Barlee St , MOUNT LAWLEY |              |                     |                   |