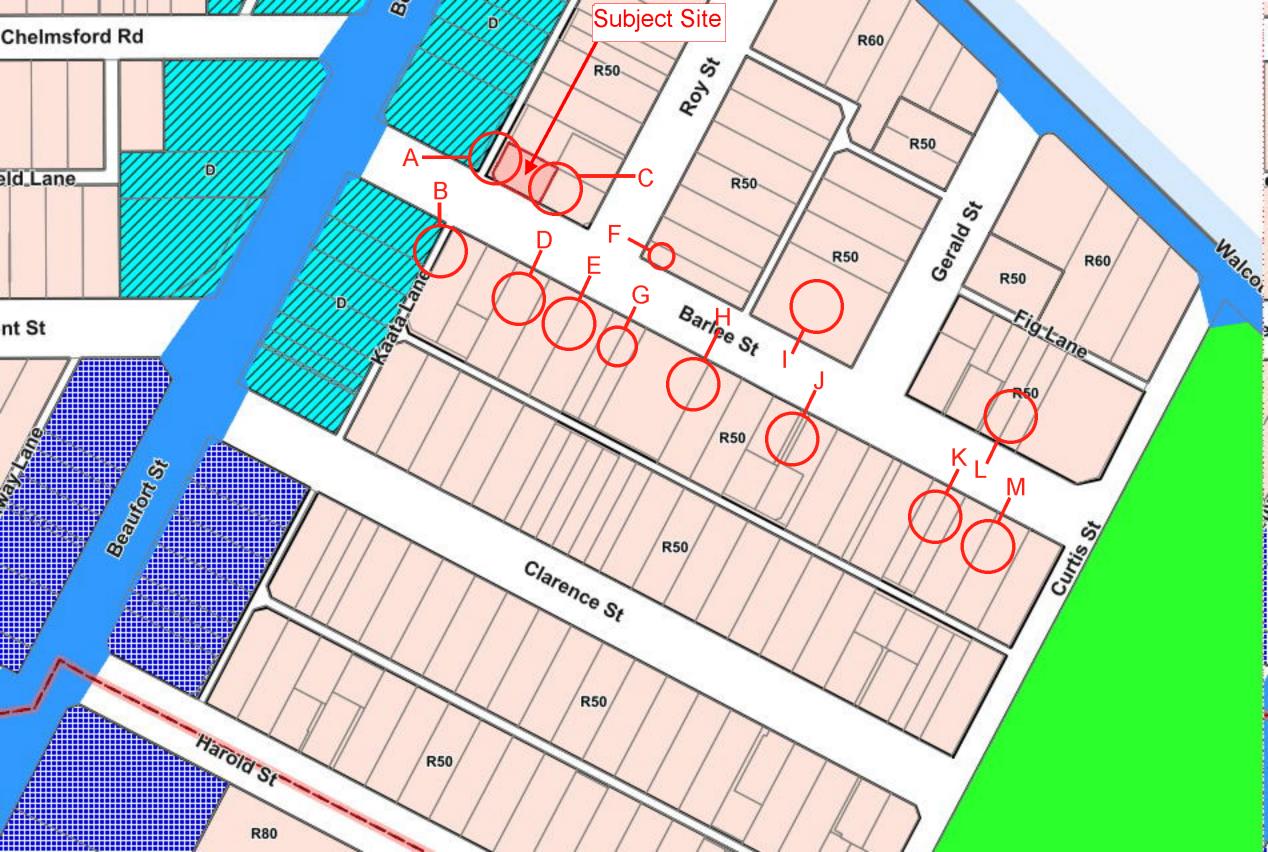

## **Detailed Streetscape Analysis**

**Proposed Single House** 

No. 50 Barlee Strete, MOUNT LAWLEY

• No. 1/602-610 Beaufort Street MOUNT LAWLEY – Six Storey Mixed Use Development (left)

• No. 50 Barlee Street, MOUNT LAWLEY – Vacant Subject Site (right)