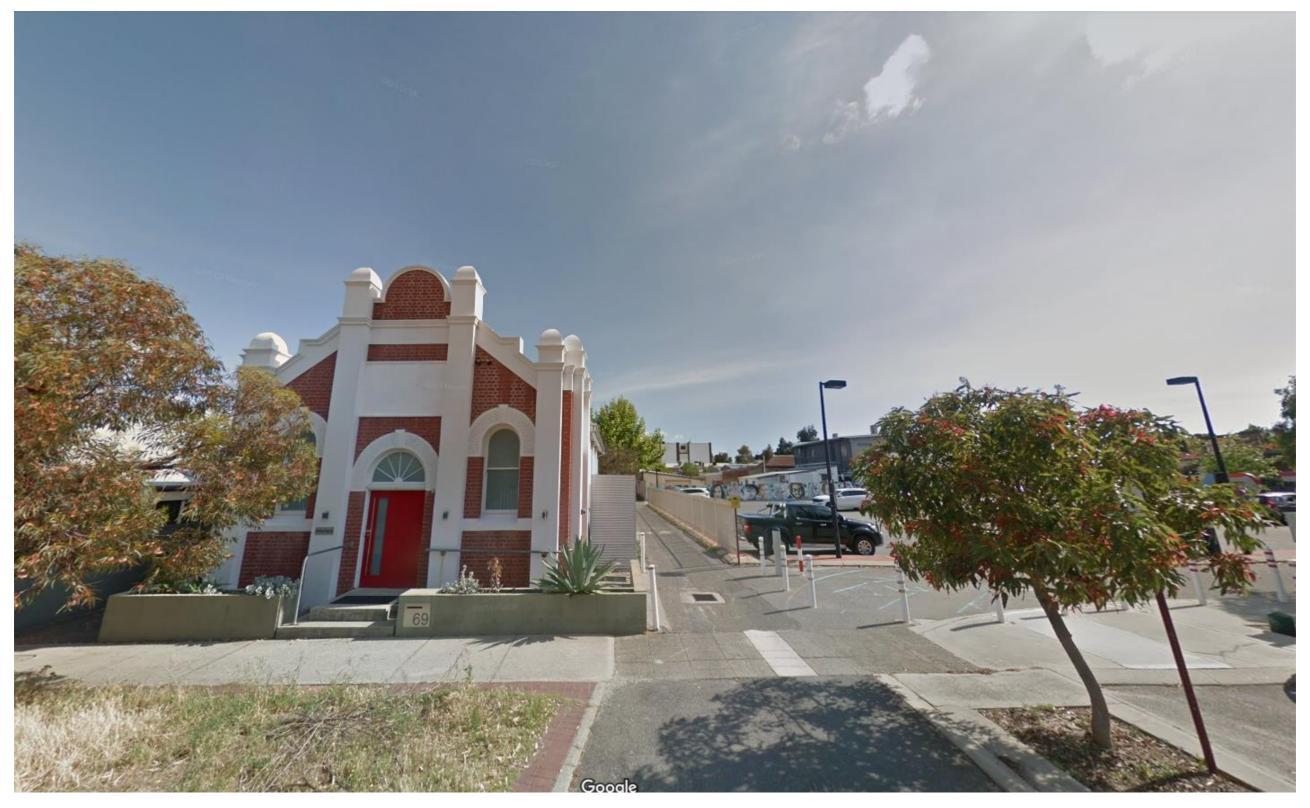

No. 69 Barlee Street MOUNT LAWLEY – Former Salvation Army Citadel (left)
 No. 596 Beaufort Street MOUNT LAWLEY – Car Park (right)

- No. 50 Barlee Street, MOUNT LAWLEY Vacant Subject Site (left)
  No. 3 Roy Street, MOUNT LAWLEY Vacant Site (right)