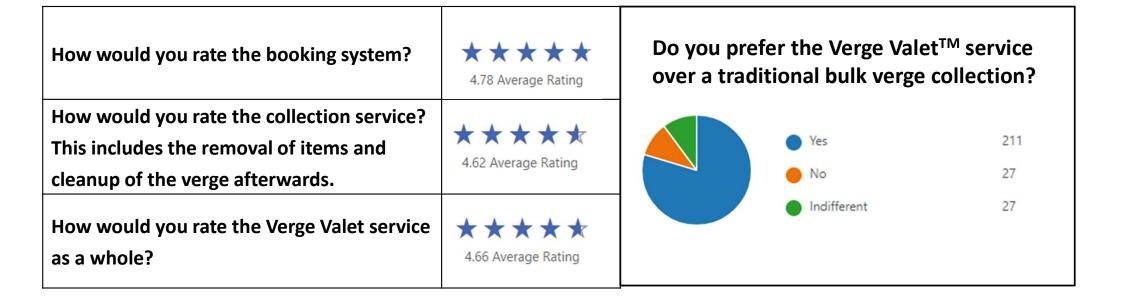

#### **Feedback from residents**

## Feedback from residents

It was very easy to book, relevant information was provided so it was really easy to know what to do. I love the reminders!!!! That was an excellent feature.

Mosman Park resident-

It's quite simple and clear overall. Made life easier after having moved house!

Happy Cottesloe resident

#bookvergevalet

**Bulk verge collections are** messy. Verge Valet is the perfect answer to an outdated system.