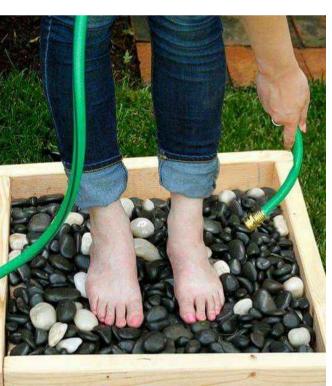

FLAT ROCKS

LOOSE PARTS IN DIGGING PATCH

DOUBLE SLIDE AND **ROCKS WITH PLANTS** 

**FORT** 

**FOOT WASHING STATION** 

| 0        | 5       | 7.5                                           | 10 | 15 | 20 |
|----------|---------|-----------------------------------------------|----|----|----|
| SCALE BA | AR 1:75 | <u>,                                     </u> |    |    |    |