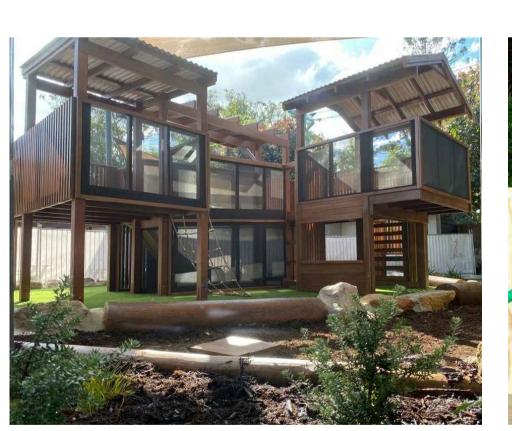

FLAT ROCKS

LOOSE PARTS IN DIGGING PATCH

DOUBLE SLIDE AND **ROCKS WITH PLANTS** 

**FORT** 

**FOOT WASHING STATION** 

| 0        | 5       | 7.5                                           | 10 | 15 | 20 |
|----------|---------|-----------------------------------------------|----|----|----|
| SCALE BA | AR 1:75 | <u>,                                     </u> |    |    |    |