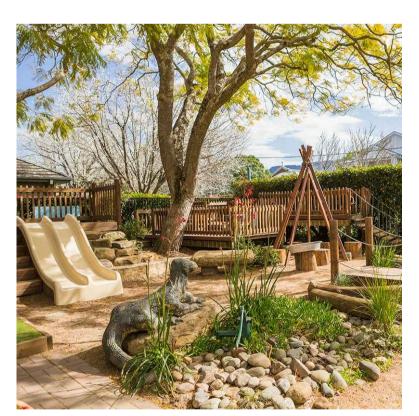

FLAT ROCKS

LOOSE PARTS IN DIGGING PATCH

DOUBLE SLIDE AND **ROCKS WITH PLANTS** 

**FORT** 

**FOOT WASHING STATION** 

| 0        | 5       | 7.5                                           | 10 | 15 | 20 |
|----------|---------|-----------------------------------------------|----|----|----|
| SCALE BA | AR 1:75 | <u>,                                     </u> |    |    |    |