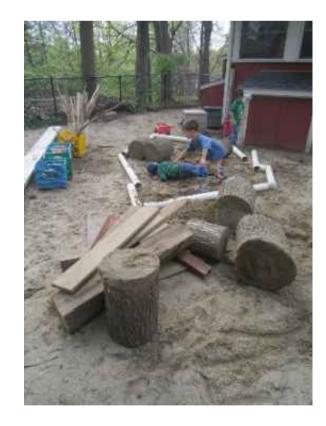

FLAT ROCKS

LOOSE PARTS IN DIGGING PATCH

DOUBLE SLIDE AND **ROCKS WITH PLANTS** 

**FORT** 

**FOOT WASHING STATION** 

| 0        | 5       | 7.5                                           | 10 | 15 | 20 |
|----------|---------|-----------------------------------------------|----|----|----|
| SCALE BA | AR 1:75 | <u>,                                     </u> |    |    |    |