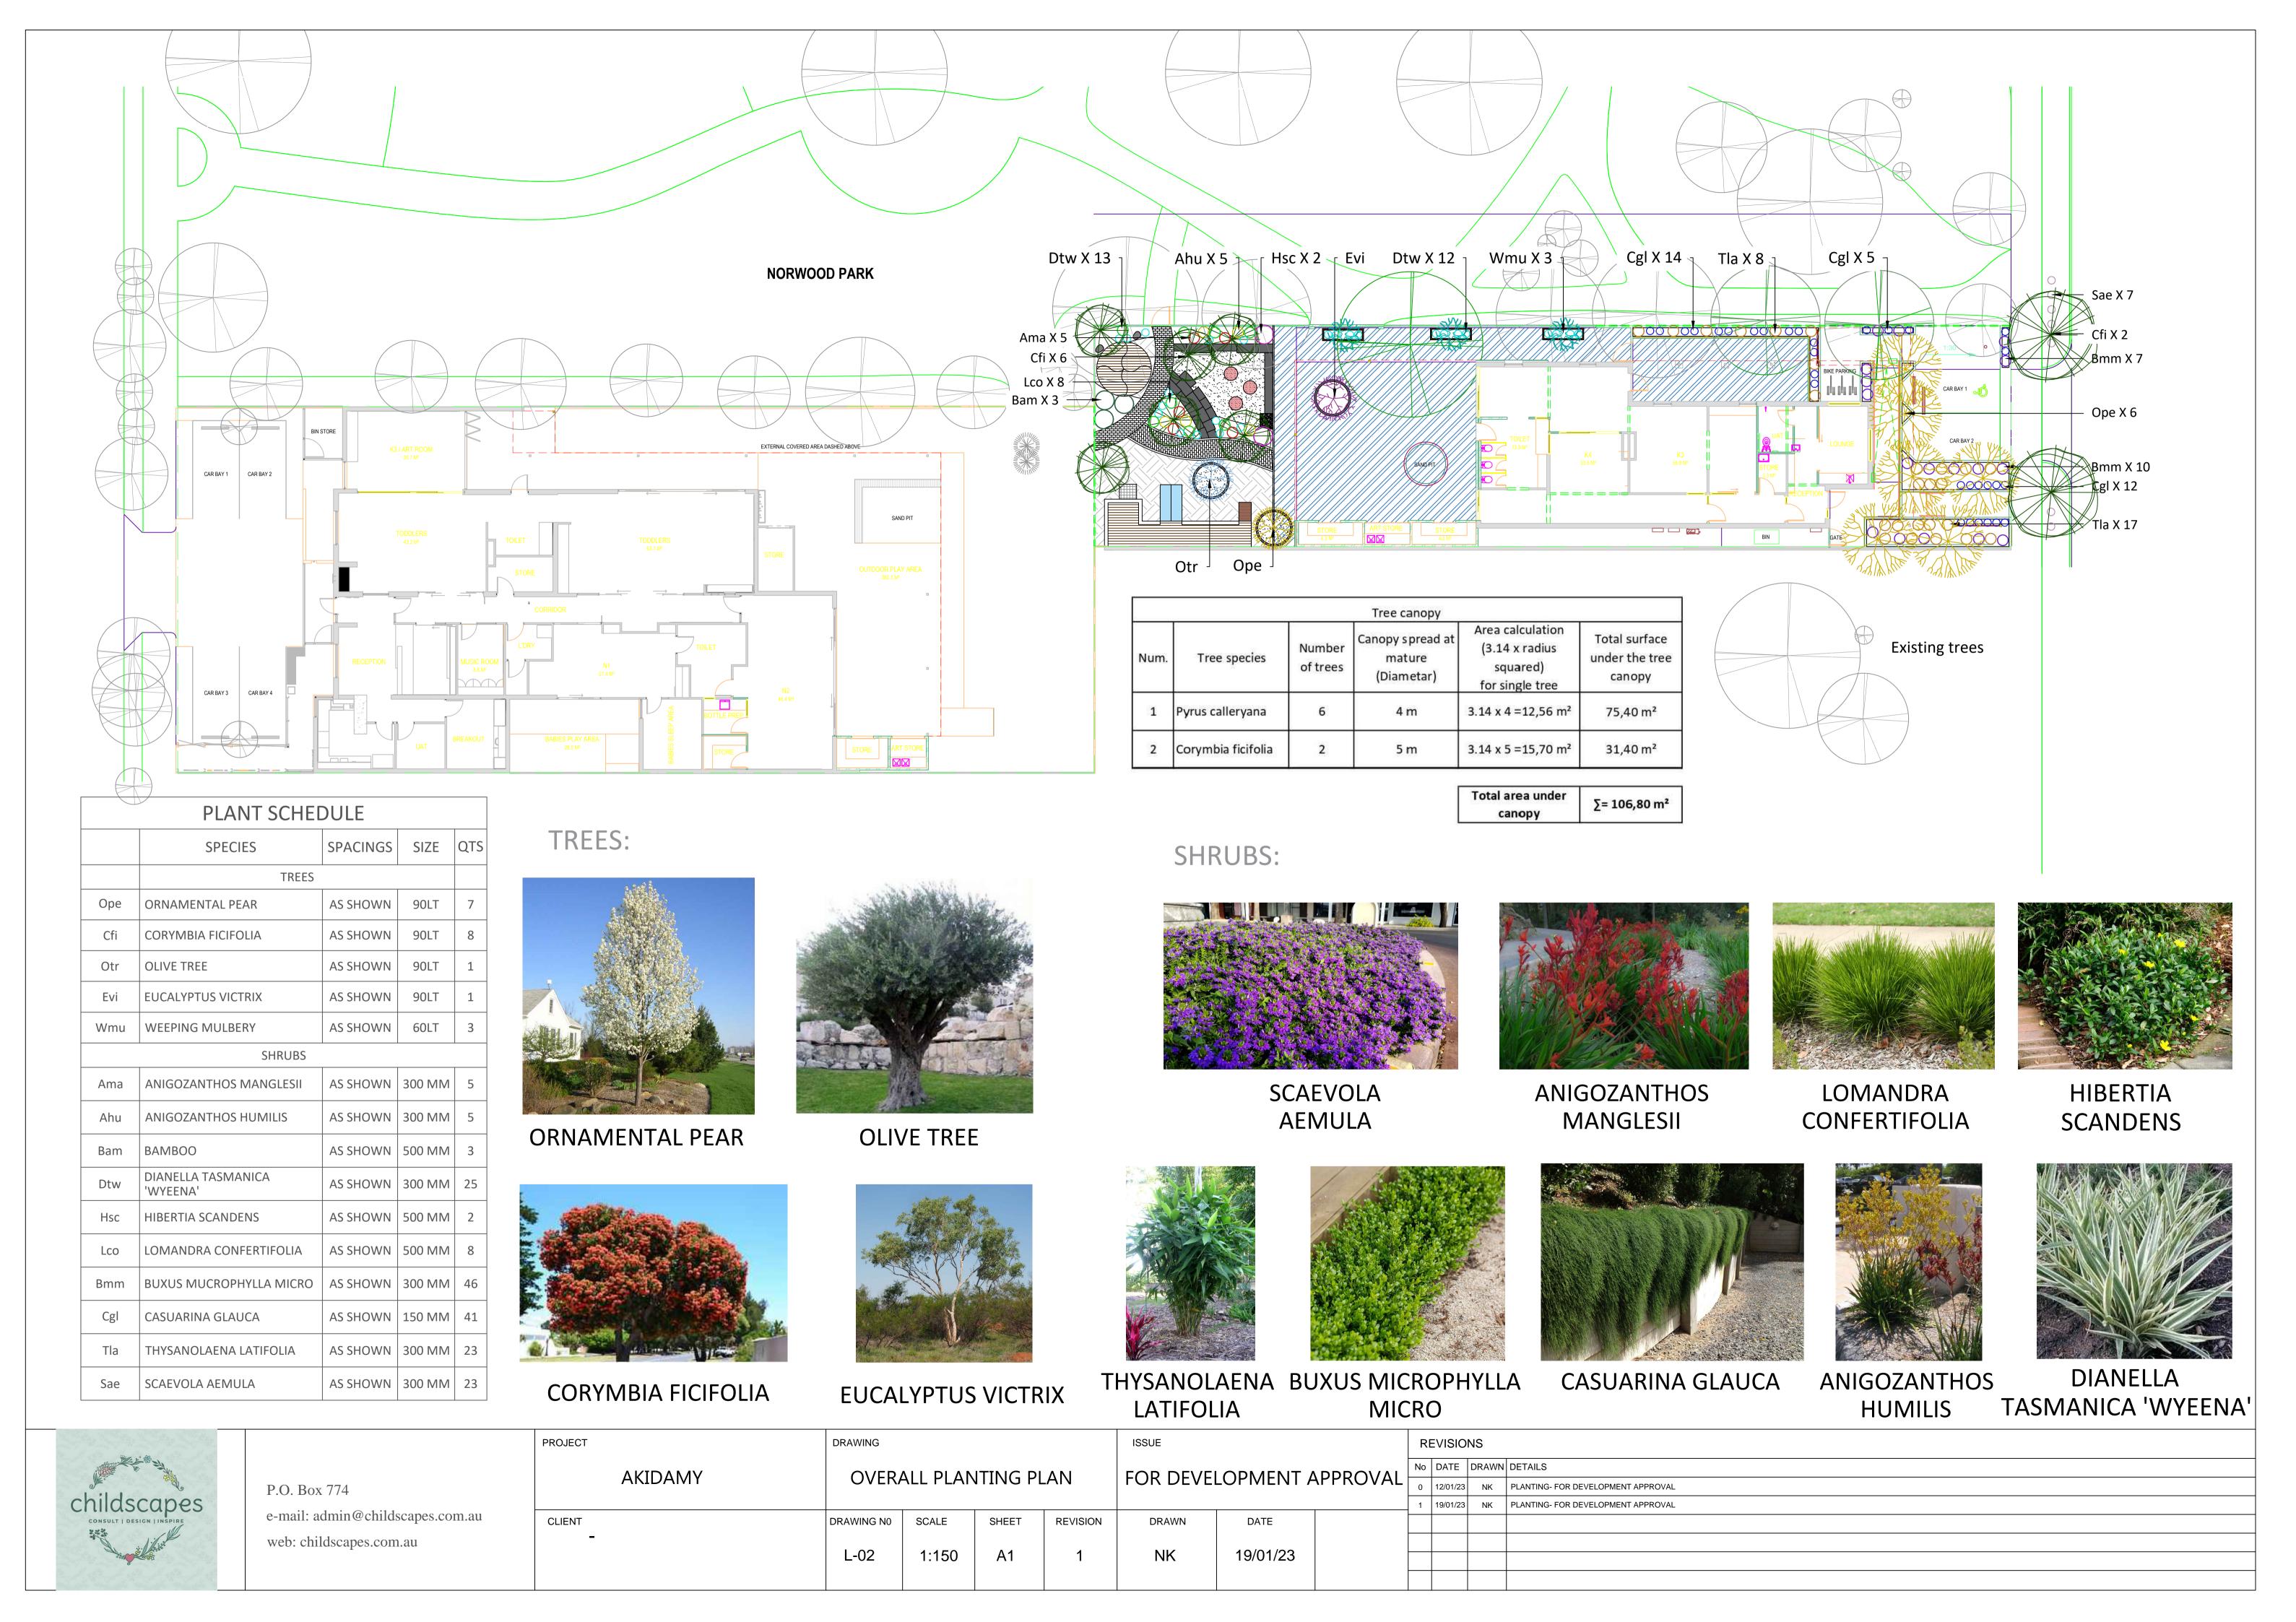

FLAT ROCKS

LOOSE PARTS IN DIGGING PATCH

DOUBLE SLIDE AND **ROCKS WITH PLANTS** 

**FORT** 

**FOOT WASHING STATION** 

| 0        | 5       | 7.5                                           | 10 | 15 | 20 |
|----------|---------|-----------------------------------------------|----|----|----|
| SCALE BA | AR 1:75 | <u>,                                     </u> |    |    |    |