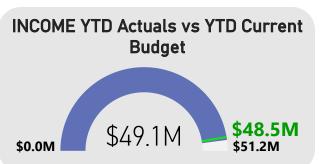

## CITY OF VINCENT NOTE 1 - STATEMENT OF FINANCIAL ACTIVITY BY NATURE OR TYPE FOR THE PERIOD ENDED 31 MARCH 2023

| Revenue from operating activities   Rates   Application   Application  |                                               | Note | Revised Budget | YTD<br>Budget<br>31/03/2023 | YTD<br>Actual<br>31/03/2023             | YTD<br>Variance | YTD<br>Variance         |
|------------------------------------------------------------------------------------------------------------------------------------------------------------------------------------------------------------------------------------------------------------------------------------------------------------------------------------------------------------------------------------------------------------------------------------------------------------------------------------------------------------------------------------------------------------------------------------------------------------------------------------------------------------------------------------------------------------------------------------------------------------------------------------------------------------------------------------------------------------------------------------------------------------------------------------------------------------------------------------------------------------------------------------------------------------------------------------------------------------------------------------------------------------------------------------------------------------------------------------------------------------------------------------------------------------------------------------------------------------------------------------------------------------------------------------------------------------------------------------------------------------------------------------------------------------------------------------------------------------------------------------------------------------------------------------------------------------------------------------------------------------------------------------------------------------------------------------------------------------------------------------------------------------------------------------------------------------------------------------------------------------------------------------------------------------------------------------------------------------------------------|-----------------------------------------------|------|----------------|-----------------------------|-----------------------------------------|-----------------|-------------------------|
| Revenue from operating activities   Say   Say  |                                               |      |                |                             |                                         | \$              | %                       |
| Rates         39,980,329         39,980,329         40,233,036         252,707         0.60           Operating Grants, Subsidies and Contributions         1,247,567         585,317         501,013         (84,304)         -14.4           Fees and Charges         21,679,846         16,635,316         17,381,839         746,523         4.5           Interest Earnings         1,283,000         939,503         1,224,517         285,014         30.3           Other Revenue         1,273,712         991,463         1,067,995         76,532         7.7           Profit on Disposal of Assets         2,306,226         1,291,271         1,040,958         (250,313)         -19.4           Expenditure from operating activities         (29,103,384)         (21,500,597)         (20,526,879)         973,718         -4.5           Materials and Contracts         (29,103,384)         (21,500,597)         (20,526,879)         973,718         -4.5           Utility Charges         (1,860,263)         (1,389,513)         (1,298,049)         897,181         -5.9           Utility Charges         (1,860,263)         (1,389,513)         (1,298,635)         90,878         -6.5           Interest Expenses         (540,835)         (384,599)         (407,777)         (23,178)                                                                                                                                                                                                                                                                                                                                                                                                                                                                                                                                                                                                                                                                                                                                                                                                      | Opening Funding Surplus(Deficit)              | 1    | •              | ·                           | ·                                       | ·               | 0.0%                    |
| Operating Grants, Subsidies and Contributions         1,247,567         585,317         501,013         (84,304)         -14.4           Fees and Charges         21,679,846         16,635,316         17,381,839         746,523         4.5           Interest Earnings         1,283,000         939,503         1,224,517         285,014         30.3           Other Revenue         1,273,712         991,463         1,067,995         76,532         7.7           Profit on Disposal of Assets         2,306,226         1,291,271         1,040,958         (250,313)         -19.4           Expenditure from operating activities         8         2,9103,384         (21,500,597)         (20,526,879)         973,718         -4.5           Materials and Contracts         (29,103,384)         (21,500,597)         (20,526,879)         973,718         -4.5           Materials and Contracts         (22,252,093)         (15,195,230)         (14,298,049)         897,181         -5.9           Utility Charges         (1,860,263)         (1,389,513)         (1,298,635)         90,878         -6.5           Depreciation on Non-Current Assets         (12,151,458)         (9,470,822)         (8,855,596)         615,226         -6.5           Insurance Expenses         (647,958)         (485,9                                                                                                                                                                                                                                                                                                                                                                                                                                                                                                                                                                                                                                                                                                                                                                                       | Revenue from operating activities             |      |                |                             |                                         |                 |                         |
| Pees and Charges                                                                                                                                                                                                                                                                                                                                                                                                                                                                                                                                                                                                                                                                                                                                                                                                                                                                                                                                                                                                                                                                                                                                                                                                                                                                                                                                                                                                                                                                                                                                                                                                                                                                                                                                                                                                                                                                                                                                                                                                                                                                                                             | Rates                                         |      | 39,980,329     | 39,980,329                  | 40,233,036                              | 252,707         | 0.6%                    |
| Interest Earnings         1,283,000         939,503         1,224,517         285,014         30.33           Other Revenue         1,273,712         991,463         1,067,995         76,532         7.7           Profit on Disposal of Assets         2,306,226         1,291,271         1,040,958         (250,313)         -19.4           Expenditure from operating activities         67,770,680         60,423,199         61,449,358         1,026,159         1.7           Employee Costs         (29,103,384)         (21,500,597)         (20,526,879)         973,718         -4.5           Materials and Contracts         (22,252,093)         (15,195,230)         (14,298,049)         897,181         -5.9           Utility Charges         (1,860,263)         (1,389,513)         (1,298,635)         90,878         -6.5           Depreciation on Non-Current Assets         (12,151,458)         (9,470,822)         (8,855,596)         615,226         -6.5           Interest Expenses         (540,835)         (384,599)         (407,777)         (23,178)         6.0           Insurance Expenses         (647,958)         (485,982)         (485,982)         0         0.0           Other Expenditure         (1,266,116)         (734,391)         (631,756)         102,635                                                                                                                                                                                                                                                                                                                                                                                                                                                                                                                                                                                                                                                                                                                                                                                                       | Operating Grants, Subsidies and Contributions |      | 1,247,567      | 585,317                     | 501,013                                 | (84,304)        | -14.4%                  |
| Other Revenue         1,273,712         991,463         1,067,995         76,532         7.7           Profit on Disposal of Assets         2,306,226         1,291,271         1,040,958         (250,313)         -19,44           Expenditure from operating activities           Employee Costs         (29,103,384)         (21,500,597)         (20,526,879)         973,718         -4.5           Materials and Contracts         (22,252,093)         (15,195,230)         (14,298,049)         897,181         -5.9           Utility Charges         (1,860,263)         (1,389,513)         (1,298,635)         90,878         -6.5           Depreciation on Non-Current Assets         (12,151,458)         (9,470,822)         (8,855,596)         615,226         -6.5           Insurance Expenses         (540,835)         (384,599)         (407,777)         (23,178)         6.0           Other Expenditure         (1,266,116)         (734,391)         (631,756)         102,635         -14.0           Loss on Disposal of Assets         (779,978)         (779,978)         (677,814)         102,164         -13.1           Operating activities excluded from budget         0         0         0         (132,314)         0.0         0                                                                                                                                                                                                                                                                                                                                                                                                                                                                                                                                                                                                                                                                                                                                                                                                                                                  | Fees and Charges                              |      | 21,679,846     | 16,635,316                  | 17,381,839                              | 746,523         | 4.5%                    |
| Profit on Disposal of Assets   2,306,226   1,291,271   1,040,958   (250,313)   -19.40   (250,313)   -19.40   (250,313)   -19.40   (250,313)   -19.40   (250,313)   -19.40   (250,313)   -19.40   (250,313)   -19.40   (250,313)   -19.40   (250,313)   -19.40   (250,313)   -19.40   (250,313)   -19.40   (250,313)   -19.40   (250,313)   -19.40   (250,313)   -19.40   (250,313)   -19.40   (250,313)   -19.40   (250,313)   -19.40   (250,313)   -19.40   (250,313)   -19.40   (250,313)   -19.40   (250,313)   -19.40   (250,313)   -19.40   (250,313)   -19.40   (250,313)   -19.40   (250,313)   -19.40   (250,313)   -19.40   (250,313)   -19.40   (250,313)   -19.40   (250,313)   -19.40   (250,313)   -19.40   (250,313)   -19.40   (250,313)   -19.40   (250,313)   -19.40   (250,313)   -19.40   (250,313)   -19.40   (250,313)   -19.40   (250,313)   -19.40   (250,313)   -19.40   (250,313)   -19.40   (250,313)   -19.40   (250,313)   -19.40   (250,313)   -19.40   (250,313)   -19.40   (250,313)   -19.40   (250,313)   -19.40   (250,313)   (250,313)   (250,313)   (250,313)   (250,313)   (250,313)   (250,313)   (250,313)   (250,313)   (250,313)   (250,313)   (250,313)   (250,313)   (250,313)   (250,313)   (250,313)   (250,313)   (250,313)   (250,313)   (250,313)   (250,313)   (250,313)   (250,313)   (250,313)   (250,313)   (250,313)   (250,313)   (250,313)   (250,313)   (250,313)   (250,313)   (250,313)   (250,313)   (250,313)   (250,313)   (250,313)   (250,313)   (250,313)   (250,313)   (250,313)   (250,313)   (250,313)   (250,313)   (250,313)   (250,313)   (250,313)   (250,313)   (250,313)   (250,313)   (250,313)   (250,313)   (250,313)   (250,313)   (250,313)   (250,313)   (250,313)   (250,313)   (250,313)   (250,313)   (250,313)   (250,313)   (250,313)   (250,313)   (250,313)   (250,313)   (250,313)   (250,313)   (250,313)   (250,313)   (250,313)   (250,313)   (250,313)   (250,313)   (250,313)   (250,313)   (250,313)   (250,313)   (250,313)   (250,313)   (250,313)   (250,313)   (250,313)   (250,313)   (250,313)   (250,313)   (250,313)    | Interest Earnings                             |      | 1,283,000      | 939,503                     | 1,224,517                               | 285,014         | 30.3%                   |
| Expenditure from operating activities   Expenditure from operating activities   Employee Costs   (29,103,384)   (21,500,597)   (20,526,879)   973,718   -4.5                                                                                                                                                                                                                                                                                                                                                                                                                                                                                                                                                                                                                                                                                                                                                                                                                                                                                                                                                                                                                                                                                                                                                                                                                                                                                                                                                                                                                                                                                                                                                                                                                                                                                                                                                                                                                                                                                                                                                                 | Other Revenue                                 |      | 1,273,712      | 991,463                     | 1,067,995                               | 76,532          | 7.7%                    |
| Expenditure from operating activities   C9,103,384   C21,500,597   C20,526,879   973,718   -4.55     Materials and Contracts   C22,252,093   C15,195,230   C14,298,049   897,181   -5.95     Utility Charges   C1,860,263   C1,389,513   C1,298,635   90,878   -6.55     Depreciation on Non-Current Assets   C12,151,458   C9,470,822   C8,855,596   C15,226   -6.55     Interest Expenses   C540,835   C384,599   C407,777   C23,178   C3,178   C540,835     Insurance Expenses   C647,958   C485,982   C485,982   C485,982   C485,982   C485,982     Cother Expenditure   C1,266,116   C734,391   C631,756   C10,2635   -14.05     Cother Expenditure   C1,266,116   C779,978   C779,978   C779,978   C779,978   C779,978     Cother Expenditure   C47,182,488   C47,848   C47,848   C47,858     C47,814   C47,182,488    | Profit on Disposal of Assets                  |      | 2,306,226      | 1,291,271                   | 1,040,958                               | (250,313)       | -19.4%                  |
| Employee Costs                                                                                                                                                                                                                                                                                                                                                                                                                                                                                                                                                                                                                                                                                                                                                                                                                                                                                                                                                                                                                                                                                                                                                                                                                                                                                                                                                                                                                                                                                                                                                                                                                                                                                                                                                                                                                                                                                                                                                                                                                                                                                                               |                                               |      | 67,770,680     | 60,423,199                  | 61,449,358                              | 1,026,159       | 1.7%                    |
| Materials and Contracts         (22,252,093)         (15,195,230)         (14,298,049)         897,181         -5.99           Utility Charges         (1,860,263)         (1,389,513)         (1,298,635)         90,878         -6.55           Depreciation on Non-Current Assets         (12,151,458)         (9,470,822)         (8,855,596)         615,226         -6.55           Interest Expenses         (540,835)         (384,599)         (407,777)         (23,178)         6.00           Insurance Expenses         (647,958)         (485,982)         (485,982)         0         0         0.00           Other Expenditure         (1,266,116)         (734,391)         (631,756)         102,635         -14.00           Loss on Disposal of Assets         (779,978)         (779,978)         (677,814)         102,164         -13.10           Operating activities excluded from budget           Add Deferred Rates Adjustment         0         0         (132,314)         0.00                                                                                                                                                                                                                                                                                                                                                                                                                                                                                                                                                                                                                                                                                                                                                                                                                                                                                                                                                                                                                                                                                                              | Expenditure from operating activities         |      |                |                             |                                         |                 |                         |
| Utility Charges         (1,860,263)         (1,389,513)         (1,298,635)         90,878         -6.55           Depreciation on Non-Current Assets         (12,151,458)         (9,470,822)         (8,855,596)         615,226         -6.55           Interest Expenses         (540,835)         (384,599)         (407,777)         (23,178)         6.0           Insurance Expenses         (647,958)         (485,982)         (485,982)         0         0.0           Other Expenditure         (1,266,116)         (734,391)         (631,756)         102,635         -14.0           Loss on Disposal of Assets         (779,978)         (779,978)         (677,814)         102,164         -13.1           Operating activities excluded from budget           Add Deferred Rates Adjustment         0         0         (132,314)         (132,314)         0.0                                                                                                                                                                                                                                                                                                                                                                                                                                                                                                                                                                                                                                                                                                                                                                                                                                                                                                                                                                                                                                                                                                                                                                                                                                          | Employee Costs                                |      | (29,103,384)   | (21,500,597)                | (20,526,879)                            | 973,718         | -4.5%                   |
| Depreciation on Non-Current Assets   (12,151,458)   (9,470,822)   (8,855,596)   615,226   -6.55     Interest Expenses   (540,835)   (384,599)   (407,777)   (23,178)   6.05     Insurance Expenses   (647,958)   (485,982)   (485,982)   0   0.05     Other Expenditure   (1,266,116)   (734,391)   (631,756)   102,635   -14.05     Loss on Disposal of Assets   (779,978)   (779,978)   (677,814)   102,164   -13.15     Operating activities excluded from budget   (68,602,085)   (49,941,112)   (47,182,488)   2,758,624   -5.55     Operating activities excluded from budget   (132,314)   (132,314)   (132,314)   (132,314)   (132,314)   (132,314)   (132,314)   (132,314)   (132,314)   (132,314)   (132,314)   (132,314)   (132,314)   (132,314)   (132,314)   (132,314)   (132,314)   (132,314)   (132,314)   (132,314)   (132,314)   (132,314)   (132,314)   (132,314)   (132,314)   (132,314)   (132,314)   (132,314)   (132,314)   (132,314)   (132,314)   (132,314)   (132,314)   (132,314)   (132,314)   (132,314)   (132,314)   (132,314)   (132,314)   (132,314)   (132,314)   (132,314)   (132,314)   (132,314)   (132,314)   (132,314)   (132,314)   (132,314)   (132,314)   (132,314)   (132,314)   (132,314)   (132,314)   (132,314)   (132,314)   (132,314)   (132,314)   (132,314)   (132,314)   (132,314)   (132,314)   (132,314)   (132,314)   (132,314)   (132,314)   (132,314)   (132,314)   (132,314)   (132,314)   (132,314)   (132,314)   (132,314)   (132,314)   (132,314)   (132,314)   (132,314)   (132,314)   (132,314)   (132,314)   (132,314)   (132,314)   (132,314)   (132,314)   (132,314)   (132,314)   (132,314)   (132,314)   (132,314)   (132,314)   (132,314)   (132,314)   (132,314)   (132,314)   (132,314)   (132,314)   (132,314)   (132,314)   (132,314)   (132,314)   (132,314)   (132,314)   (132,314)   (132,314)   (132,314)   (132,314)   (132,314)   (132,314)   (132,314)   (132,314)   (132,314)   (132,314)   (132,314)   (132,314)   (132,314)   (132,314)   (132,314)   (132,314)   (132,314)   (132,314)   (132,314)   (132,314)   (132,314)   (132,314)   (1 | Materials and Contracts                       |      | (22,252,093)   | (15,195,230)                | (14,298,049)                            | 897,181         | -5.9%                   |
| Interest Expenses   (540,835) (384,599) (407,777) (23,178) 6.00     Insurance Expenses   (647,958) (485,982) (485,982)   0 0.00     Other Expenditure   (1,266,116) (734,391) (631,756)   102,635   -14.00     Loss on Disposal of Assets   (779,978) (779,978) (677,814)   102,164   -13.10     (68,602,085) (49,941,112) (47,182,488)   2,758,624   -5.50     Operating activities excluded from budget   (132,314) (132,314)   0.00     Add Deferred Rates Adjustment   0 0 0 (132,314) (132,314)   0.00     Operating activities excluded from budget   (132,314) (132,314)   0.00     Operating activities excluded from budget   | Utility Charges                               |      | (1,860,263)    | (1,389,513)                 | (1,298,635)                             | 90,878          | -6.5%                   |
| Insurance Expenses   (647,958) (485,982) (485,982)   0 0 0.00                                                                                                                                                                                                                                                                                                                                                                                                                                                                                                                                                                                                                                                                                                                                                                                                                                                                                                                                                                                                                                                                                                                                                                                                                                                                                                                                                                                                                                                                                                                                                                                                                                                                                                                                                                                                                                                                                                                                                                                                                                                                | Depreciation on Non-Current Assets            |      | (12,151,458)   | (9,470,822)                 | (8,855,596)                             | 615,226         | -6.5%                   |
| Other Expenditure         (1,266,116)         (734,391)         (631,756)         102,635         -14.0           Loss on Disposal of Assets         (779,978)         (779,978)         (677,814)         102,164         -13.1           (68,602,085)         (49,941,112)         (47,182,488)         2,758,624         -5.5           Operating activities excluded from budget           Add Deferred Rates Adjustment         0         0         (132,314)         (132,314)         0.0                                                                                                                                                                                                                                                                                                                                                                                                                                                                                                                                                                                                                                                                                                                                                                                                                                                                                                                                                                                                                                                                                                                                                                                                                                                                                                                                                                                                                                                                                                                                                                                                                             | Interest Expenses                             |      | (540,835)      | (384,599)                   | (407,777)                               | (23,178)        | 6.0%                    |
| Loss on Disposal of Assets         (779,978)         (779,978)         (677,814)         102,164         -13.1           Coperating activities excluded from budget         (49,941,112)         (47,182,488)         2,758,624         -5.5           Add Deferred Rates Adjustment         0         0         (132,314)         (132,314)         0.0                                                                                                                                                                                                                                                                                                                                                                                                                                                                                                                                                                                                                                                                                                                                                                                                                                                                                                                                                                                                                                                                                                                                                                                                                                                                                                                                                                                                                                                                                                                                                                                                                                                                                                                                                                     | Insurance Expenses                            |      | (647,958)      | (485,982)                   | (485,982)                               | 0               | 0.0%                    |
| (68,602,085)     (49,941,112)     (47,182,488)     2,758,624     -5.5       Operating activities excluded from budget       Add Deferred Rates Adjustment     0     0     (132,314)     (132,314)     0.0                                                                                                                                                                                                                                                                                                                                                                                                                                                                                                                                                                                                                                                                                                                                                                                                                                                                                                                                                                                                                                                                                                                                                                                                                                                                                                                                                                                                                                                                                                                                                                                                                                                                                                                                                                                                                                                                                                                    | Other Expenditure                             |      | (1,266,116)    | (734,391)                   | (631,756)                               | 102,635         | -14.0%                  |
| Operating activities excluded from budget       Add Deferred Rates Adjustment     0     0     (132,314)     (132,314)     0.0                                                                                                                                                                                                                                                                                                                                                                                                                                                                                                                                                                                                                                                                                                                                                                                                                                                                                                                                                                                                                                                                                                                                                                                                                                                                                                                                                                                                                                                                                                                                                                                                                                                                                                                                                                                                                                                                                                                                                                                                | Loss on Disposal of Assets                    |      | (779,978)      | (779,978)                   | (677,814)                               | 102,164         | -13.1%                  |
| Add Deferred Rates Adjustment 0 0 (132,314) (132,314) 0.0                                                                                                                                                                                                                                                                                                                                                                                                                                                                                                                                                                                                                                                                                                                                                                                                                                                                                                                                                                                                                                                                                                                                                                                                                                                                                                                                                                                                                                                                                                                                                                                                                                                                                                                                                                                                                                                                                                                                                                                                                                                                    |                                               |      | (68,602,085)   | (49,941,112)                | (47,182,488)                            | 2,758,624       | -5.5%                   |
|                                                                                                                                                                                                                                                                                                                                                                                                                                                                                                                                                                                                                                                                                                                                                                                                                                                                                                                                                                                                                                                                                                                                                                                                                                                                                                                                                                                                                                                                                                                                                                                                                                                                                                                                                                                                                                                                                                                                                                                                                                                                                                                              | Operating activities excluded from budget     |      |                | , , , ,                     | , , , , ,                               |                 |                         |
| Add Back Depreciation 12 151 458 9 470 822 8 855 596 (615 226) 65                                                                                                                                                                                                                                                                                                                                                                                                                                                                                                                                                                                                                                                                                                                                                                                                                                                                                                                                                                                                                                                                                                                                                                                                                                                                                                                                                                                                                                                                                                                                                                                                                                                                                                                                                                                                                                                                                                                                                                                                                                                            | Add Deferred Rates Adjustment                 |      | 0              | 0                           | (132,314)                               | (132,314)       | 0.0%                    |
| 7 tad Back Bepresidation (5.10,522) 0.00                                                                                                                                                                                                                                                                                                                                                                                                                                                                                                                                                                                                                                                                                                                                                                                                                                                                                                                                                                                                                                                                                                                                                                                                                                                                                                                                                                                                                                                                                                                                                                                                                                                                                                                                                                                                                                                                                                                                                                                                                                                                                     | Add Back Depreciation                         |      | 12,151,458     | 9,470,822                   | 8,855,596                               | (615,226)       | -6.5%                   |
| Adjust (Profit)Loss on Asset Disposal (1,526,248) (511,293) (363,144) 148,149 -29.0                                                                                                                                                                                                                                                                                                                                                                                                                                                                                                                                                                                                                                                                                                                                                                                                                                                                                                                                                                                                                                                                                                                                                                                                                                                                                                                                                                                                                                                                                                                                                                                                                                                                                                                                                                                                                                                                                                                                                                                                                                          | Adjust (Profit)Loss on Asset Disposal         |      | (1,526,248)    | (511,293)                   | (363,144)                               | 148,149         | -29.0%                  |
| 10,625,210 8,959,529 8,360,138 (599,391) -6.7                                                                                                                                                                                                                                                                                                                                                                                                                                                                                                                                                                                                                                                                                                                                                                                                                                                                                                                                                                                                                                                                                                                                                                                                                                                                                                                                                                                                                                                                                                                                                                                                                                                                                                                                                                                                                                                                                                                                                                                                                                                                                | , , ,                                         |      | 10,625,210     | 8,959,529                   | 8,360,138                               | (599,391)       | -6.7%                   |
| Amount attributable to operating activities 9,793,805 19,441,616 22,627,008 3,185,392 16.4                                                                                                                                                                                                                                                                                                                                                                                                                                                                                                                                                                                                                                                                                                                                                                                                                                                                                                                                                                                                                                                                                                                                                                                                                                                                                                                                                                                                                                                                                                                                                                                                                                                                                                                                                                                                                                                                                                                                                                                                                                   | Amount attributable to operating activities   |      | 9,793,805      | 19,441,616                  | 22,627,008                              | 3,185,392       | 16.4%                   |
|                                                                                                                                                                                                                                                                                                                                                                                                                                                                                                                                                                                                                                                                                                                                                                                                                                                                                                                                                                                                                                                                                                                                                                                                                                                                                                                                                                                                                                                                                                                                                                                                                                                                                                                                                                                                                                                                                                                                                                                                                                                                                                                              |                                               |      | , ,            |                             |                                         |                 |                         |
| Investing Activities                                                                                                                                                                                                                                                                                                                                                                                                                                                                                                                                                                                                                                                                                                                                                                                                                                                                                                                                                                                                                                                                                                                                                                                                                                                                                                                                                                                                                                                                                                                                                                                                                                                                                                                                                                                                                                                                                                                                                                                                                                                                                                         | •                                             |      | 0.454.000      | 0.007.400                   | 740 407                                 | (4.040.074)     | 05.00/                  |
|                                                                                                                                                                                                                                                                                                                                                                                                                                                                                                                                                                                                                                                                                                                                                                                                                                                                                                                                                                                                                                                                                                                                                                                                                                                                                                                                                                                                                                                                                                                                                                                                                                                                                                                                                                                                                                                                                                                                                                                                                                                                                                                              |                                               |      |                |                             | -, -                                    |                 | -65.2%                  |
|                                                                                                                                                                                                                                                                                                                                                                                                                                                                                                                                                                                                                                                                                                                                                                                                                                                                                                                                                                                                                                                                                                                                                                                                                                                                                                                                                                                                                                                                                                                                                                                                                                                                                                                                                                                                                                                                                                                                                                                                                                                                                                                              |                                               |      |                |                             | * * * * * * * * * * * * * * * * * * * * |                 | -49.5%                  |
|                                                                                                                                                                                                                                                                                                                                                                                                                                                                                                                                                                                                                                                                                                                                                                                                                                                                                                                                                                                                                                                                                                                                                                                                                                                                                                                                                                                                                                                                                                                                                                                                                                                                                                                                                                                                                                                                                                                                                                                                                                                                                                                              |                                               | 4    |                |                             | * * * * * * * * * * * * * * * * * * * * |                 | -62.0%                  |
|                                                                                                                                                                                                                                                                                                                                                                                                                                                                                                                                                                                                                                                                                                                                                                                                                                                                                                                                                                                                                                                                                                                                                                                                                                                                                                                                                                                                                                                                                                                                                                                                                                                                                                                                                                                                                                                                                                                                                                                                                                                                                                                              | ·                                             |      |                |                             |                                         |                 | 0.0%                    |
|                                                                                                                                                                                                                                                                                                                                                                                                                                                                                                                                                                                                                                                                                                                                                                                                                                                                                                                                                                                                                                                                                                                                                                                                                                                                                                                                                                                                                                                                                                                                                                                                                                                                                                                                                                                                                                                                                                                                                                                                                                                                                                                              | ·                                             |      |                |                             |                                         |                 | -79.5%<br><b>-54.6%</b> |
| Amount attributable to investing activities (11,412,277) (3,033,770) (4,400,343) 3,233,233 -34.0                                                                                                                                                                                                                                                                                                                                                                                                                                                                                                                                                                                                                                                                                                                                                                                                                                                                                                                                                                                                                                                                                                                                                                                                                                                                                                                                                                                                                                                                                                                                                                                                                                                                                                                                                                                                                                                                                                                                                                                                                             | Amount attributable to investing activities   |      | (11,412,211)   | (9,099,110)                 | (4,400,543)                             | 5,299,235       | -54.0 /                 |
| Financing Activities                                                                                                                                                                                                                                                                                                                                                                                                                                                                                                                                                                                                                                                                                                                                                                                                                                                                                                                                                                                                                                                                                                                                                                                                                                                                                                                                                                                                                                                                                                                                                                                                                                                                                                                                                                                                                                                                                                                                                                                                                                                                                                         | Financing Activities                          |      |                |                             |                                         |                 |                         |
| Principal elements of finance lease payments (70,602) (70,602) (70,602) 0 0.00                                                                                                                                                                                                                                                                                                                                                                                                                                                                                                                                                                                                                                                                                                                                                                                                                                                                                                                                                                                                                                                                                                                                                                                                                                                                                                                                                                                                                                                                                                                                                                                                                                                                                                                                                                                                                                                                                                                                                                                                                                               | Principal elements of finance lease payments  |      | (70,602)       | (70,602)                    | (70,602)                                | 0               | 0.0%                    |
| Repayment of Loans (1,501,877) (1,297,849) (1,297,851) (2) 0.0                                                                                                                                                                                                                                                                                                                                                                                                                                                                                                                                                                                                                                                                                                                                                                                                                                                                                                                                                                                                                                                                                                                                                                                                                                                                                                                                                                                                                                                                                                                                                                                                                                                                                                                                                                                                                                                                                                                                                                                                                                                               | Repayment of Loans                            |      | (1,501,877)    | (1,297,849)                 | (1,297,851)                             | (2)             | 0.0%                    |
| Proceeds from New Loans 827,879 827,879 0 0.0                                                                                                                                                                                                                                                                                                                                                                                                                                                                                                                                                                                                                                                                                                                                                                                                                                                                                                                                                                                                                                                                                                                                                                                                                                                                                                                                                                                                                                                                                                                                                                                                                                                                                                                                                                                                                                                                                                                                                                                                                                                                                | Proceeds from New Loans                       |      | 827,879        | 827,879                     | 827,879                                 | 0               | 0.0%                    |
|                                                                                                                                                                                                                                                                                                                                                                                                                                                                                                                                                                                                                                                                                                                                                                                                                                                                                                                                                                                                                                                                                                                                                                                                                                                                                                                                                                                                                                                                                                                                                                                                                                                                                                                                                                                                                                                                                                                                                                                                                                                                                                                              | Transfer to Reserves                          |      | (8,518,926)    | (4,916,850)                 | (4,580,327)                             | 336,523         | -6.8%                   |
| Transfer from Reserves 5 4,363,230 4,251,735 1,386,035 (2,865,700) -67.4                                                                                                                                                                                                                                                                                                                                                                                                                                                                                                                                                                                                                                                                                                                                                                                                                                                                                                                                                                                                                                                                                                                                                                                                                                                                                                                                                                                                                                                                                                                                                                                                                                                                                                                                                                                                                                                                                                                                                                                                                                                     | Transfer from Reserves                        | 5    | 4,363,230      | 4,251,735                   | 1,386,035                               | (2,865,700)     | -67.4%                  |
| Amount attributable to financing activities (4,900,296) (1,205,687) (3,734,866) (2,529,179) 209.8                                                                                                                                                                                                                                                                                                                                                                                                                                                                                                                                                                                                                                                                                                                                                                                                                                                                                                                                                                                                                                                                                                                                                                                                                                                                                                                                                                                                                                                                                                                                                                                                                                                                                                                                                                                                                                                                                                                                                                                                                            | Amount attributable to financing activities   |      | (4,900,296)    | (1,205,687)                 | (3,734,866)                             | (2,529,179)     | 209.8%                  |
| Closing Funding Surplus(Deficit) 158,178 15,213,097 21,168,545 5,955,448 39.1                                                                                                                                                                                                                                                                                                                                                                                                                                                                                                                                                                                                                                                                                                                                                                                                                                                                                                                                                                                                                                                                                                                                                                                                                                                                                                                                                                                                                                                                                                                                                                                                                                                                                                                                                                                                                                                                                                                                                                                                                                                | Closing Funding Surplus(Deficit)              |      | 158,178        | 15,213,097                  | 21,168,545                              | 5,955,448       | 39.1%                   |