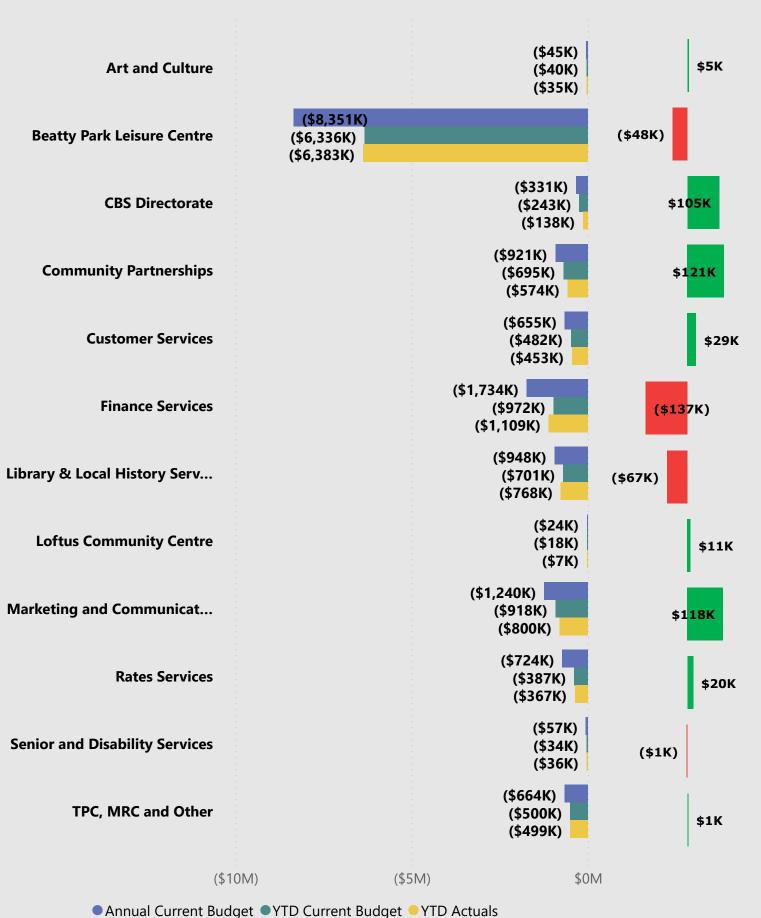

## CITY OF VINCENT NOTE 1 - STATEMENT OF FINANCIAL ACTIVITY BY NATURE OR TYPE FOR THE PERIOD ENDED 31 MARCH 2023

| Revenue from operating activities   Rates   Application   Application  |                                               | Note | Revised Budget | YTD<br>Budget<br>31/03/2023 | YTD<br>Actual<br>31/03/2023             | YTD<br>Variance | YTD<br>Variance         |
|------------------------------------------------------------------------------------------------------------------------------------------------------------------------------------------------------------------------------------------------------------------------------------------------------------------------------------------------------------------------------------------------------------------------------------------------------------------------------------------------------------------------------------------------------------------------------------------------------------------------------------------------------------------------------------------------------------------------------------------------------------------------------------------------------------------------------------------------------------------------------------------------------------------------------------------------------------------------------------------------------------------------------------------------------------------------------------------------------------------------------------------------------------------------------------------------------------------------------------------------------------------------------------------------------------------------------------------------------------------------------------------------------------------------------------------------------------------------------------------------------------------------------------------------------------------------------------------------------------------------------------------------------------------------------------------------------------------------------------------------------------------------------------------------------------------------------------------------------------------------------------------------------------------------------------------------------------------------------------------------------------------------------------------------------------------------------------------------------------------------------|-----------------------------------------------|------|----------------|-----------------------------|-----------------------------------------|-----------------|-------------------------|
| Revenue from operating activities   Say   Say  |                                               |      |                |                             |                                         | \$              | %                       |
| Rates         39,980,329         39,980,329         40,233,036         252,707         0.60           Operating Grants, Subsidies and Contributions         1,247,567         585,317         501,013         (84,304)         -14.4           Fees and Charges         21,679,846         16,635,316         17,381,839         746,523         4.5           Interest Earnings         1,283,000         939,503         1,224,517         285,014         30.3           Other Revenue         1,273,712         991,463         1,067,995         76,532         7.7           Profit on Disposal of Assets         2,306,226         1,291,271         1,040,958         (250,313)         -19.4           Expenditure from operating activities         (29,103,384)         (21,500,597)         (20,526,879)         973,718         -4.5           Materials and Contracts         (29,103,384)         (21,500,597)         (20,526,879)         973,718         -4.5           Utility Charges         (1,860,263)         (1,389,513)         (1,298,049)         897,181         -5.9           Utility Charges         (1,860,263)         (1,389,513)         (1,298,635)         90,878         -6.5           Interest Expenses         (540,835)         (384,599)         (407,777)         (23,178)                                                                                                                                                                                                                                                                                                                                                                                                                                                                                                                                                                                                                                                                                                                                                                                                      | Opening Funding Surplus(Deficit)              | 1    | •              | ·                           | ·                                       | ·               | 0.0%                    |
| Operating Grants, Subsidies and Contributions         1,247,567         585,317         501,013         (84,304)         -14.4           Fees and Charges         21,679,846         16,635,316         17,381,839         746,523         4.5           Interest Earnings         1,283,000         939,503         1,224,517         285,014         30.3           Other Revenue         1,273,712         991,463         1,067,995         76,532         7.7           Profit on Disposal of Assets         2,306,226         1,291,271         1,040,958         (250,313)         -19.4           Expenditure from operating activities         8         2,9103,384         (21,500,597)         (20,526,879)         973,718         -4.5           Materials and Contracts         (29,103,384)         (21,500,597)         (20,526,879)         973,718         -4.5           Materials and Contracts         (22,252,093)         (15,195,230)         (14,298,049)         897,181         -5.9           Utility Charges         (1,860,263)         (1,389,513)         (1,298,635)         90,878         -6.5           Depreciation on Non-Current Assets         (12,151,458)         (9,470,822)         (8,855,596)         615,226         -6.5           Insurance Expenses         (647,958)         (485,9                                                                                                                                                                                                                                                                                                                                                                                                                                                                                                                                                                                                                                                                                                                                                                                       | Revenue from operating activities             |      |                |                             |                                         |                 |                         |
| Pees and Charges                                                                                                                                                                                                                                                                                                                                                                                                                                                                                                                                                                                                                                                                                                                                                                                                                                                                                                                                                                                                                                                                                                                                                                                                                                                                                                                                                                                                                                                                                                                                                                                                                                                                                                                                                                                                                                                                                                                                                                                                                                                                                                             | Rates                                         |      | 39,980,329     | 39,980,329                  | 40,233,036                              | 252,707         | 0.6%                    |
| Interest Earnings         1,283,000         939,503         1,224,517         285,014         30.33           Other Revenue         1,273,712         991,463         1,067,995         76,532         7.7           Profit on Disposal of Assets         2,306,226         1,291,271         1,040,958         (250,313)         -19.4           Expenditure from operating activities         67,770,680         60,423,199         61,449,358         1,026,159         1.7           Employee Costs         (29,103,384)         (21,500,597)         (20,526,879)         973,718         -4.5           Materials and Contracts         (22,252,093)         (15,195,230)         (14,298,049)         897,181         -5.9           Utility Charges         (1,860,263)         (1,389,513)         (1,298,635)         90,878         -6.5           Depreciation on Non-Current Assets         (12,151,458)         (9,470,822)         (8,855,596)         615,226         -6.5           Interest Expenses         (540,835)         (384,599)         (407,777)         (23,178)         6.0           Insurance Expenses         (647,958)         (485,982)         (485,982)         0         0.0           Other Expenditure         (1,266,116)         (734,391)         (631,756)         102,635                                                                                                                                                                                                                                                                                                                                                                                                                                                                                                                                                                                                                                                                                                                                                                                                       | Operating Grants, Subsidies and Contributions |      | 1,247,567      | 585,317                     | 501,013                                 | (84,304)        | -14.4%                  |
| Other Revenue         1,273,712         991,463         1,067,995         76,532         7.7           Profit on Disposal of Assets         2,306,226         1,291,271         1,040,958         (250,313)         -19,44           Expenditure from operating activities           Employee Costs         (29,103,384)         (21,500,597)         (20,526,879)         973,718         -4.5           Materials and Contracts         (22,252,093)         (15,195,230)         (14,298,049)         897,181         -5.9           Utility Charges         (1,860,263)         (1,389,513)         (1,298,635)         90,878         -6.5           Depreciation on Non-Current Assets         (12,151,458)         (9,470,822)         (8,855,596)         615,226         -6.5           Insurance Expenses         (540,835)         (384,599)         (407,777)         (23,178)         6.0           Other Expenditure         (1,266,116)         (734,391)         (631,756)         102,635         -14.0           Loss on Disposal of Assets         (779,978)         (779,978)         (677,814)         102,164         -13.1           Operating activities excluded from budget         0         0         0         (132,314)         0.0         0                                                                                                                                                                                                                                                                                                                                                                                                                                                                                                                                                                                                                                                                                                                                                                                                                                                  | Fees and Charges                              |      | 21,679,846     | 16,635,316                  | 17,381,839                              | 746,523         | 4.5%                    |
| Profit on Disposal of Assets   2,306,226   1,291,271   1,040,958   (250,313)   -19.40   (250,313)   -19.40   (250,313)   -19.40   (250,313)   -19.40   (250,313)   -19.40   (250,313)   -19.40   (250,313)   -19.40   (250,313)   -19.40   (250,313)   -19.40   (250,313)   -19.40   (250,313)   -19.40   (250,313)   -19.40   (250,313)   -19.40   (250,313)   -19.40   (250,313)   -19.40   (250,313)   -19.40   (250,313)   -19.40   (250,313)   -19.40   (250,313)   -19.40   (250,313)   -19.40   (250,313)   -19.40   (250,313)   -19.40   (250,313)   -19.40   (250,313)   -19.40   (250,313)   -19.40   (250,313)   -19.40   (250,313)   -19.40   (250,313)   -19.40   (250,313)   -19.40   (250,313)   -19.40   (250,313)   -19.40   (250,313)   -19.40   (250,313)   -19.40   (250,313)   -19.40   (250,313)   -19.40   (250,313)   -19.40   (250,313)   -19.40   (250,313)   -19.40   (250,313)   -19.40   (250,313)   -19.40   (250,313)   -19.40   (250,313)   -19.40   (250,313)   -19.40   (250,313)   -19.40   (250,313)   -19.40   (250,313)   (250,313)   (250,313)   (250,313)   (250,313)   (250,313)   (250,313)   (250,313)   (250,313)   (250,313)   (250,313)   (250,313)   (250,313)   (250,313)   (250,313)   (250,313)   (250,313)   (250,313)   (250,313)   (250,313)   (250,313)   (250,313)   (250,313)   (250,313)   (250,313)   (250,313)   (250,313)   (250,313)   (250,313)   (250,313)   (250,313)   (250,313)   (250,313)   (250,313)   (250,313)   (250,313)   (250,313)   (250,313)   (250,313)   (250,313)   (250,313)   (250,313)   (250,313)   (250,313)   (250,313)   (250,313)   (250,313)   (250,313)   (250,313)   (250,313)   (250,313)   (250,313)   (250,313)   (250,313)   (250,313)   (250,313)   (250,313)   (250,313)   (250,313)   (250,313)   (250,313)   (250,313)   (250,313)   (250,313)   (250,313)   (250,313)   (250,313)   (250,313)   (250,313)   (250,313)   (250,313)   (250,313)   (250,313)   (250,313)   (250,313)   (250,313)   (250,313)   (250,313)   (250,313)   (250,313)   (250,313)   (250,313)   (250,313)   (250,313)   (250,313)   (250,313)    | Interest Earnings                             |      | 1,283,000      | 939,503                     | 1,224,517                               | 285,014         | 30.3%                   |
| Expenditure from operating activities   Expenditure from operating activities   Employee Costs   (29,103,384)   (21,500,597)   (20,526,879)   973,718   -4.5                                                                                                                                                                                                                                                                                                                                                                                                                                                                                                                                                                                                                                                                                                                                                                                                                                                                                                                                                                                                                                                                                                                                                                                                                                                                                                                                                                                                                                                                                                                                                                                                                                                                                                                                                                                                                                                                                                                                                                 | Other Revenue                                 |      | 1,273,712      | 991,463                     | 1,067,995                               | 76,532          | 7.7%                    |
| Expenditure from operating activities   C9,103,384   C21,500,597   C20,526,879   973,718   -4.55     Materials and Contracts   C22,252,093   C15,195,230   C14,298,049   897,181   -5.95     Utility Charges   C1,860,263   C1,389,513   C1,298,635   90,878   -6.55     Depreciation on Non-Current Assets   C12,151,458   C9,470,822   C8,855,596   C15,226   -6.55     Interest Expenses   C540,835   C384,599   C407,777   C23,178   C3,178   C540,835     Insurance Expenses   C647,958   C485,982   C485,982   C485,982   C485,982   C485,982     Cother Expenditure   C1,266,116   C734,391   C631,756   C10,2635   -14.05     Cother Expenditure   C1,266,116   C779,978   C779,978   C779,978   C779,978   C779,978     Cother Expenditure   C47,182,488   C47,848   C47,848   C47,858     C47,814   C47,182,488    | Profit on Disposal of Assets                  |      | 2,306,226      | 1,291,271                   | 1,040,958                               | (250,313)       | -19.4%                  |
| Employee Costs                                                                                                                                                                                                                                                                                                                                                                                                                                                                                                                                                                                                                                                                                                                                                                                                                                                                                                                                                                                                                                                                                                                                                                                                                                                                                                                                                                                                                                                                                                                                                                                                                                                                                                                                                                                                                                                                                                                                                                                                                                                                                                               |                                               |      | 67,770,680     | 60,423,199                  | 61,449,358                              | 1,026,159       | 1.7%                    |
| Materials and Contracts         (22,252,093)         (15,195,230)         (14,298,049)         897,181         -5.99           Utility Charges         (1,860,263)         (1,389,513)         (1,298,635)         90,878         -6.55           Depreciation on Non-Current Assets         (12,151,458)         (9,470,822)         (8,855,596)         615,226         -6.55           Interest Expenses         (540,835)         (384,599)         (407,777)         (23,178)         6.00           Insurance Expenses         (647,958)         (485,982)         (485,982)         0         0         0.00           Other Expenditure         (1,266,116)         (734,391)         (631,756)         102,635         -14.00           Loss on Disposal of Assets         (779,978)         (779,978)         (677,814)         102,164         -13.10           Operating activities excluded from budget           Add Deferred Rates Adjustment         0         0         (132,314)         0.00                                                                                                                                                                                                                                                                                                                                                                                                                                                                                                                                                                                                                                                                                                                                                                                                                                                                                                                                                                                                                                                                                                              | Expenditure from operating activities         |      |                |                             |                                         |                 |                         |
| Utility Charges         (1,860,263)         (1,389,513)         (1,298,635)         90,878         -6.55           Depreciation on Non-Current Assets         (12,151,458)         (9,470,822)         (8,855,596)         615,226         -6.55           Interest Expenses         (540,835)         (384,599)         (407,777)         (23,178)         6.0           Insurance Expenses         (647,958)         (485,982)         (485,982)         0         0.0           Other Expenditure         (1,266,116)         (734,391)         (631,756)         102,635         -14.0           Loss on Disposal of Assets         (779,978)         (779,978)         (677,814)         102,164         -13.1           Operating activities excluded from budget           Add Deferred Rates Adjustment         0         0         (132,314)         (132,314)         0.0                                                                                                                                                                                                                                                                                                                                                                                                                                                                                                                                                                                                                                                                                                                                                                                                                                                                                                                                                                                                                                                                                                                                                                                                                                          | Employee Costs                                |      | (29,103,384)   | (21,500,597)                | (20,526,879)                            | 973,718         | -4.5%                   |
| Depreciation on Non-Current Assets   (12,151,458)   (9,470,822)   (8,855,596)   615,226   -6.55     Interest Expenses   (540,835)   (384,599)   (407,777)   (23,178)   6.05     Insurance Expenses   (647,958)   (485,982)   (485,982)   0   0.05     Other Expenditure   (1,266,116)   (734,391)   (631,756)   102,635   -14.05     Loss on Disposal of Assets   (779,978)   (779,978)   (677,814)   102,164   -13.15     Operating activities excluded from budget   (68,602,085)   (49,941,112)   (47,182,488)   2,758,624   -5.55     Operating activities excluded from budget   (132,314)   (132,314)   (132,314)   (132,314)   (132,314)   (132,314)   (132,314)   (132,314)   (132,314)   (132,314)   (132,314)   (132,314)   (132,314)   (132,314)   (132,314)   (132,314)   (132,314)   (132,314)   (132,314)   (132,314)   (132,314)   (132,314)   (132,314)   (132,314)   (132,314)   (132,314)   (132,314)   (132,314)   (132,314)   (132,314)   (132,314)   (132,314)   (132,314)   (132,314)   (132,314)   (132,314)   (132,314)   (132,314)   (132,314)   (132,314)   (132,314)   (132,314)   (132,314)   (132,314)   (132,314)   (132,314)   (132,314)   (132,314)   (132,314)   (132,314)   (132,314)   (132,314)   (132,314)   (132,314)   (132,314)   (132,314)   (132,314)   (132,314)   (132,314)   (132,314)   (132,314)   (132,314)   (132,314)   (132,314)   (132,314)   (132,314)   (132,314)   (132,314)   (132,314)   (132,314)   (132,314)   (132,314)   (132,314)   (132,314)   (132,314)   (132,314)   (132,314)   (132,314)   (132,314)   (132,314)   (132,314)   (132,314)   (132,314)   (132,314)   (132,314)   (132,314)   (132,314)   (132,314)   (132,314)   (132,314)   (132,314)   (132,314)   (132,314)   (132,314)   (132,314)   (132,314)   (132,314)   (132,314)   (132,314)   (132,314)   (132,314)   (132,314)   (132,314)   (132,314)   (132,314)   (132,314)   (132,314)   (132,314)   (132,314)   (132,314)   (132,314)   (132,314)   (132,314)   (132,314)   (132,314)   (132,314)   (132,314)   (132,314)   (132,314)   (132,314)   (132,314)   (132,314)   (132,314)   (1 | Materials and Contracts                       |      | (22,252,093)   | (15,195,230)                | (14,298,049)                            | 897,181         | -5.9%                   |
| Interest Expenses   (540,835) (384,599) (407,777) (23,178) 6.00     Insurance Expenses   (647,958) (485,982) (485,982)   0 0.00     Other Expenditure   (1,266,116) (734,391) (631,756)   102,635   -14.00     Loss on Disposal of Assets   (779,978) (779,978) (677,814)   102,164   -13.10     (68,602,085) (49,941,112) (47,182,488)   2,758,624   -5.50     Operating activities excluded from budget   (132,314) (132,314)   0.00     Add Deferred Rates Adjustment   0 0 0 (132,314) (132,314)   0.00     Operating activities excluded from budget   (132,314) (132,314)   0.00     Operating activities excluded from budget   | Utility Charges                               |      | (1,860,263)    | (1,389,513)                 | (1,298,635)                             | 90,878          | -6.5%                   |
| Insurance Expenses   (647,958) (485,982) (485,982)   0 0 0.00                                                                                                                                                                                                                                                                                                                                                                                                                                                                                                                                                                                                                                                                                                                                                                                                                                                                                                                                                                                                                                                                                                                                                                                                                                                                                                                                                                                                                                                                                                                                                                                                                                                                                                                                                                                                                                                                                                                                                                                                                                                                | Depreciation on Non-Current Assets            |      | (12,151,458)   | (9,470,822)                 | (8,855,596)                             | 615,226         | -6.5%                   |
| Other Expenditure         (1,266,116)         (734,391)         (631,756)         102,635         -14.0           Loss on Disposal of Assets         (779,978)         (779,978)         (677,814)         102,164         -13.1           (68,602,085)         (49,941,112)         (47,182,488)         2,758,624         -5.5           Operating activities excluded from budget           Add Deferred Rates Adjustment         0         0         (132,314)         (132,314)         0.0                                                                                                                                                                                                                                                                                                                                                                                                                                                                                                                                                                                                                                                                                                                                                                                                                                                                                                                                                                                                                                                                                                                                                                                                                                                                                                                                                                                                                                                                                                                                                                                                                             | Interest Expenses                             |      | (540,835)      | (384,599)                   | (407,777)                               | (23,178)        | 6.0%                    |
| Loss on Disposal of Assets         (779,978)         (779,978)         (677,814)         102,164         -13.1           Coperating activities excluded from budget         (49,941,112)         (47,182,488)         2,758,624         -5.5           Add Deferred Rates Adjustment         0         0         (132,314)         (132,314)         0.0                                                                                                                                                                                                                                                                                                                                                                                                                                                                                                                                                                                                                                                                                                                                                                                                                                                                                                                                                                                                                                                                                                                                                                                                                                                                                                                                                                                                                                                                                                                                                                                                                                                                                                                                                                     | Insurance Expenses                            |      | (647,958)      | (485,982)                   | (485,982)                               | 0               | 0.0%                    |
| (68,602,085)     (49,941,112)     (47,182,488)     2,758,624     -5.5       Operating activities excluded from budget       Add Deferred Rates Adjustment     0     0     (132,314)     (132,314)     0.0                                                                                                                                                                                                                                                                                                                                                                                                                                                                                                                                                                                                                                                                                                                                                                                                                                                                                                                                                                                                                                                                                                                                                                                                                                                                                                                                                                                                                                                                                                                                                                                                                                                                                                                                                                                                                                                                                                                    | Other Expenditure                             |      | (1,266,116)    | (734,391)                   | (631,756)                               | 102,635         | -14.0%                  |
| Operating activities excluded from budget       Add Deferred Rates Adjustment     0     0     (132,314)     (132,314)     0.0                                                                                                                                                                                                                                                                                                                                                                                                                                                                                                                                                                                                                                                                                                                                                                                                                                                                                                                                                                                                                                                                                                                                                                                                                                                                                                                                                                                                                                                                                                                                                                                                                                                                                                                                                                                                                                                                                                                                                                                                | Loss on Disposal of Assets                    |      | (779,978)      | (779,978)                   | (677,814)                               | 102,164         | -13.1%                  |
| Add Deferred Rates Adjustment 0 0 (132,314) (132,314) 0.0                                                                                                                                                                                                                                                                                                                                                                                                                                                                                                                                                                                                                                                                                                                                                                                                                                                                                                                                                                                                                                                                                                                                                                                                                                                                                                                                                                                                                                                                                                                                                                                                                                                                                                                                                                                                                                                                                                                                                                                                                                                                    |                                               |      | (68,602,085)   | (49,941,112)                | (47,182,488)                            | 2,758,624       | -5.5%                   |
|                                                                                                                                                                                                                                                                                                                                                                                                                                                                                                                                                                                                                                                                                                                                                                                                                                                                                                                                                                                                                                                                                                                                                                                                                                                                                                                                                                                                                                                                                                                                                                                                                                                                                                                                                                                                                                                                                                                                                                                                                                                                                                                              | Operating activities excluded from budget     |      |                | , , , ,                     | , , , , ,                               |                 |                         |
| Add Back Depreciation 12 151 458 9 470 822 8 855 596 (615 226) 65                                                                                                                                                                                                                                                                                                                                                                                                                                                                                                                                                                                                                                                                                                                                                                                                                                                                                                                                                                                                                                                                                                                                                                                                                                                                                                                                                                                                                                                                                                                                                                                                                                                                                                                                                                                                                                                                                                                                                                                                                                                            | Add Deferred Rates Adjustment                 |      | 0              | 0                           | (132,314)                               | (132,314)       | 0.0%                    |
| 7 tad Back Bepresidation (5.10,522) 0.00                                                                                                                                                                                                                                                                                                                                                                                                                                                                                                                                                                                                                                                                                                                                                                                                                                                                                                                                                                                                                                                                                                                                                                                                                                                                                                                                                                                                                                                                                                                                                                                                                                                                                                                                                                                                                                                                                                                                                                                                                                                                                     | Add Back Depreciation                         |      | 12,151,458     | 9,470,822                   | 8,855,596                               | (615,226)       | -6.5%                   |
| Adjust (Profit)Loss on Asset Disposal (1,526,248) (511,293) (363,144) 148,149 -29.0                                                                                                                                                                                                                                                                                                                                                                                                                                                                                                                                                                                                                                                                                                                                                                                                                                                                                                                                                                                                                                                                                                                                                                                                                                                                                                                                                                                                                                                                                                                                                                                                                                                                                                                                                                                                                                                                                                                                                                                                                                          | Adjust (Profit)Loss on Asset Disposal         |      | (1,526,248)    | (511,293)                   | (363,144)                               | 148,149         | -29.0%                  |
| 10,625,210 8,959,529 8,360,138 (599,391) -6.7                                                                                                                                                                                                                                                                                                                                                                                                                                                                                                                                                                                                                                                                                                                                                                                                                                                                                                                                                                                                                                                                                                                                                                                                                                                                                                                                                                                                                                                                                                                                                                                                                                                                                                                                                                                                                                                                                                                                                                                                                                                                                | , , ,                                         |      | 10,625,210     | 8,959,529                   | 8,360,138                               | (599,391)       | -6.7%                   |
| Amount attributable to operating activities 9,793,805 19,441,616 22,627,008 3,185,392 16.4                                                                                                                                                                                                                                                                                                                                                                                                                                                                                                                                                                                                                                                                                                                                                                                                                                                                                                                                                                                                                                                                                                                                                                                                                                                                                                                                                                                                                                                                                                                                                                                                                                                                                                                                                                                                                                                                                                                                                                                                                                   | Amount attributable to operating activities   |      | 9,793,805      | 19,441,616                  | 22,627,008                              | 3,185,392       | 16.4%                   |
|                                                                                                                                                                                                                                                                                                                                                                                                                                                                                                                                                                                                                                                                                                                                                                                                                                                                                                                                                                                                                                                                                                                                                                                                                                                                                                                                                                                                                                                                                                                                                                                                                                                                                                                                                                                                                                                                                                                                                                                                                                                                                                                              |                                               |      | , ,            |                             |                                         |                 |                         |
| Investing Activities                                                                                                                                                                                                                                                                                                                                                                                                                                                                                                                                                                                                                                                                                                                                                                                                                                                                                                                                                                                                                                                                                                                                                                                                                                                                                                                                                                                                                                                                                                                                                                                                                                                                                                                                                                                                                                                                                                                                                                                                                                                                                                         | •                                             |      | 0.454.000      | 0.007.400                   | 740 407                                 | (4.040.074)     | 05.00/                  |
|                                                                                                                                                                                                                                                                                                                                                                                                                                                                                                                                                                                                                                                                                                                                                                                                                                                                                                                                                                                                                                                                                                                                                                                                                                                                                                                                                                                                                                                                                                                                                                                                                                                                                                                                                                                                                                                                                                                                                                                                                                                                                                                              |                                               |      |                |                             | -, -                                    |                 | -65.2%                  |
|                                                                                                                                                                                                                                                                                                                                                                                                                                                                                                                                                                                                                                                                                                                                                                                                                                                                                                                                                                                                                                                                                                                                                                                                                                                                                                                                                                                                                                                                                                                                                                                                                                                                                                                                                                                                                                                                                                                                                                                                                                                                                                                              |                                               |      |                |                             | * * * * * * * * * * * * * * * * * * * * |                 | -49.5%                  |
|                                                                                                                                                                                                                                                                                                                                                                                                                                                                                                                                                                                                                                                                                                                                                                                                                                                                                                                                                                                                                                                                                                                                                                                                                                                                                                                                                                                                                                                                                                                                                                                                                                                                                                                                                                                                                                                                                                                                                                                                                                                                                                                              |                                               | 4    |                |                             | * * * * * * * * * * * * * * * * * * * * |                 | -62.0%                  |
|                                                                                                                                                                                                                                                                                                                                                                                                                                                                                                                                                                                                                                                                                                                                                                                                                                                                                                                                                                                                                                                                                                                                                                                                                                                                                                                                                                                                                                                                                                                                                                                                                                                                                                                                                                                                                                                                                                                                                                                                                                                                                                                              | ·                                             |      |                |                             |                                         |                 | 0.0%                    |
|                                                                                                                                                                                                                                                                                                                                                                                                                                                                                                                                                                                                                                                                                                                                                                                                                                                                                                                                                                                                                                                                                                                                                                                                                                                                                                                                                                                                                                                                                                                                                                                                                                                                                                                                                                                                                                                                                                                                                                                                                                                                                                                              | ·                                             |      |                |                             |                                         |                 | -79.5%<br><b>-54.6%</b> |
| Amount attributable to investing activities (11,412,277) (3,033,770) (4,400,343) 3,233,233 -34.0                                                                                                                                                                                                                                                                                                                                                                                                                                                                                                                                                                                                                                                                                                                                                                                                                                                                                                                                                                                                                                                                                                                                                                                                                                                                                                                                                                                                                                                                                                                                                                                                                                                                                                                                                                                                                                                                                                                                                                                                                             | Amount attributable to investing activities   |      | (11,412,211)   | (9,099,110)                 | (4,400,543)                             | 5,299,235       | -54.0 /                 |
| Financing Activities                                                                                                                                                                                                                                                                                                                                                                                                                                                                                                                                                                                                                                                                                                                                                                                                                                                                                                                                                                                                                                                                                                                                                                                                                                                                                                                                                                                                                                                                                                                                                                                                                                                                                                                                                                                                                                                                                                                                                                                                                                                                                                         | Financing Activities                          |      |                |                             |                                         |                 |                         |
| Principal elements of finance lease payments (70,602) (70,602) (70,602) 0 0.00                                                                                                                                                                                                                                                                                                                                                                                                                                                                                                                                                                                                                                                                                                                                                                                                                                                                                                                                                                                                                                                                                                                                                                                                                                                                                                                                                                                                                                                                                                                                                                                                                                                                                                                                                                                                                                                                                                                                                                                                                                               | Principal elements of finance lease payments  |      | (70,602)       | (70,602)                    | (70,602)                                | 0               | 0.0%                    |
| Repayment of Loans (1,501,877) (1,297,849) (1,297,851) (2) 0.0                                                                                                                                                                                                                                                                                                                                                                                                                                                                                                                                                                                                                                                                                                                                                                                                                                                                                                                                                                                                                                                                                                                                                                                                                                                                                                                                                                                                                                                                                                                                                                                                                                                                                                                                                                                                                                                                                                                                                                                                                                                               | Repayment of Loans                            |      | (1,501,877)    | (1,297,849)                 | (1,297,851)                             | (2)             | 0.0%                    |
| Proceeds from New Loans 827,879 827,879 0 0.0                                                                                                                                                                                                                                                                                                                                                                                                                                                                                                                                                                                                                                                                                                                                                                                                                                                                                                                                                                                                                                                                                                                                                                                                                                                                                                                                                                                                                                                                                                                                                                                                                                                                                                                                                                                                                                                                                                                                                                                                                                                                                | Proceeds from New Loans                       |      | 827,879        | 827,879                     | 827,879                                 | 0               | 0.0%                    |
|                                                                                                                                                                                                                                                                                                                                                                                                                                                                                                                                                                                                                                                                                                                                                                                                                                                                                                                                                                                                                                                                                                                                                                                                                                                                                                                                                                                                                                                                                                                                                                                                                                                                                                                                                                                                                                                                                                                                                                                                                                                                                                                              | Transfer to Reserves                          |      | (8,518,926)    | (4,916,850)                 | (4,580,327)                             | 336,523         | -6.8%                   |
| Transfer from Reserves 5 4,363,230 4,251,735 1,386,035 (2,865,700) -67.4                                                                                                                                                                                                                                                                                                                                                                                                                                                                                                                                                                                                                                                                                                                                                                                                                                                                                                                                                                                                                                                                                                                                                                                                                                                                                                                                                                                                                                                                                                                                                                                                                                                                                                                                                                                                                                                                                                                                                                                                                                                     | Transfer from Reserves                        | 5    | 4,363,230      | 4,251,735                   | 1,386,035                               | (2,865,700)     | -67.4%                  |
| Amount attributable to financing activities (4,900,296) (1,205,687) (3,734,866) (2,529,179) 209.8                                                                                                                                                                                                                                                                                                                                                                                                                                                                                                                                                                                                                                                                                                                                                                                                                                                                                                                                                                                                                                                                                                                                                                                                                                                                                                                                                                                                                                                                                                                                                                                                                                                                                                                                                                                                                                                                                                                                                                                                                            | Amount attributable to financing activities   |      | (4,900,296)    | (1,205,687)                 | (3,734,866)                             | (2,529,179)     | 209.8%                  |
| Closing Funding Surplus(Deficit) 158,178 15,213,097 21,168,545 5,955,448 39.1                                                                                                                                                                                                                                                                                                                                                                                                                                                                                                                                                                                                                                                                                                                                                                                                                                                                                                                                                                                                                                                                                                                                                                                                                                                                                                                                                                                                                                                                                                                                                                                                                                                                                                                                                                                                                                                                                                                                                                                                                                                | Closing Funding Surplus(Deficit)              |      | 158,178        | 15,213,097                  | 21,168,545                              | 5,955,448       | 39.1%                   |