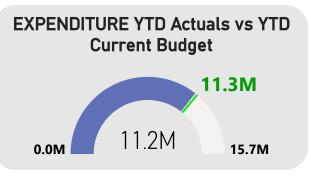

## CITY OF VINCENT NOTE 1 - STATEMENT OF FINANCIAL ACTIVITY BY NATURE OR TYPE FOR THE PERIOD ENDED 31 MARCH 2023

| Revenue from operating activities   Rates   Application   Application  |                                               | Note | Revised Budget | YTD<br>Budget<br>31/03/2023 | YTD<br>Actual<br>31/03/2023             | YTD<br>Variance | YTD<br>Variance         |
|------------------------------------------------------------------------------------------------------------------------------------------------------------------------------------------------------------------------------------------------------------------------------------------------------------------------------------------------------------------------------------------------------------------------------------------------------------------------------------------------------------------------------------------------------------------------------------------------------------------------------------------------------------------------------------------------------------------------------------------------------------------------------------------------------------------------------------------------------------------------------------------------------------------------------------------------------------------------------------------------------------------------------------------------------------------------------------------------------------------------------------------------------------------------------------------------------------------------------------------------------------------------------------------------------------------------------------------------------------------------------------------------------------------------------------------------------------------------------------------------------------------------------------------------------------------------------------------------------------------------------------------------------------------------------------------------------------------------------------------------------------------------------------------------------------------------------------------------------------------------------------------------------------------------------------------------------------------------------------------------------------------------------------------------------------------------------------------------------------------------------|-----------------------------------------------|------|----------------|-----------------------------|-----------------------------------------|-----------------|-------------------------|
| Revenue from operating activities   Say   Say  |                                               |      |                |                             |                                         | \$              | %                       |
| Rates         39,980,329         39,980,329         40,233,036         252,707         0.60           Operating Grants, Subsidies and Contributions         1,247,567         585,317         501,013         (84,304)         -14.4           Fees and Charges         21,679,846         16,635,316         17,381,839         746,523         4.5           Interest Earnings         1,283,000         939,503         1,224,517         285,014         30.3           Other Revenue         1,273,712         991,463         1,067,995         76,532         7.7           Profit on Disposal of Assets         2,306,226         1,291,271         1,040,958         (250,313)         -19.4           Expenditure from operating activities         (29,103,384)         (21,500,597)         (20,526,879)         973,718         -4.5           Materials and Contracts         (29,103,384)         (21,500,597)         (20,526,879)         973,718         -4.5           Utility Charges         (1,860,263)         (1,389,513)         (1,298,049)         897,181         -5.9           Utility Charges         (1,860,263)         (1,389,513)         (1,298,635)         90,878         -6.5           Interest Expenses         (540,835)         (384,599)         (407,777)         (23,178)                                                                                                                                                                                                                                                                                                                                                                                                                                                                                                                                                                                                                                                                                                                                                                                                      | Opening Funding Surplus(Deficit)              | 1    | •              | ·                           | ·                                       | ·               | 0.0%                    |
| Operating Grants, Subsidies and Contributions         1,247,567         585,317         501,013         (84,304)         -14.4           Fees and Charges         21,679,846         16,635,316         17,381,839         746,523         4.5           Interest Earnings         1,283,000         939,503         1,224,517         285,014         30.3           Other Revenue         1,273,712         991,463         1,067,995         76,532         7.7           Profit on Disposal of Assets         2,306,226         1,291,271         1,040,958         (250,313)         -19.4           Expenditure from operating activities         8         2,9103,384         (21,500,597)         (20,526,879)         973,718         -4.5           Materials and Contracts         (29,103,384)         (21,500,597)         (20,526,879)         973,718         -4.5           Materials and Contracts         (22,252,093)         (15,195,230)         (14,298,049)         897,181         -5.9           Utility Charges         (1,860,263)         (1,389,513)         (1,298,635)         90,878         -6.5           Depreciation on Non-Current Assets         (12,151,458)         (9,470,822)         (8,855,596)         615,226         -6.5           Insurance Expenses         (647,958)         (485,9                                                                                                                                                                                                                                                                                                                                                                                                                                                                                                                                                                                                                                                                                                                                                                                       | Revenue from operating activities             |      |                |                             |                                         |                 |                         |
| Pees and Charges                                                                                                                                                                                                                                                                                                                                                                                                                                                                                                                                                                                                                                                                                                                                                                                                                                                                                                                                                                                                                                                                                                                                                                                                                                                                                                                                                                                                                                                                                                                                                                                                                                                                                                                                                                                                                                                                                                                                                                                                                                                                                                             | Rates                                         |      | 39,980,329     | 39,980,329                  | 40,233,036                              | 252,707         | 0.6%                    |
| Interest Earnings         1,283,000         939,503         1,224,517         285,014         30.33           Other Revenue         1,273,712         991,463         1,067,995         76,532         7.7           Profit on Disposal of Assets         2,306,226         1,291,271         1,040,958         (250,313)         -19.4           Expenditure from operating activities         67,770,680         60,423,199         61,449,358         1,026,159         1.7           Employee Costs         (29,103,384)         (21,500,597)         (20,526,879)         973,718         -4.5           Materials and Contracts         (22,252,093)         (15,195,230)         (14,298,049)         897,181         -5.9           Utility Charges         (1,860,263)         (1,389,513)         (1,298,635)         90,878         -6.5           Depreciation on Non-Current Assets         (12,151,458)         (9,470,822)         (8,855,596)         615,226         -6.5           Interest Expenses         (540,835)         (384,599)         (407,777)         (23,178)         6.0           Insurance Expenses         (647,958)         (485,982)         (485,982)         0         0.0           Other Expenditure         (1,266,116)         (734,391)         (631,756)         102,635                                                                                                                                                                                                                                                                                                                                                                                                                                                                                                                                                                                                                                                                                                                                                                                                       | Operating Grants, Subsidies and Contributions |      | 1,247,567      | 585,317                     | 501,013                                 | (84,304)        | -14.4%                  |
| Other Revenue         1,273,712         991,463         1,067,995         76,532         7.7           Profit on Disposal of Assets         2,306,226         1,291,271         1,040,958         (250,313)         -19,44           Expenditure from operating activities           Employee Costs         (29,103,384)         (21,500,597)         (20,526,879)         973,718         -4.5           Materials and Contracts         (22,252,093)         (15,195,230)         (14,298,049)         897,181         -5.9           Utility Charges         (1,860,263)         (1,389,513)         (1,298,635)         90,878         -6.5           Depreciation on Non-Current Assets         (12,151,458)         (9,470,822)         (8,855,596)         615,226         -6.5           Insurance Expenses         (540,835)         (384,599)         (407,777)         (23,178)         6.0           Other Expenditure         (1,266,116)         (734,391)         (631,756)         102,635         -14.0           Loss on Disposal of Assets         (779,978)         (779,978)         (677,814)         102,164         -13.1           Operating activities excluded from budget         0         0         0         (132,314)         0.0         0                                                                                                                                                                                                                                                                                                                                                                                                                                                                                                                                                                                                                                                                                                                                                                                                                                                  | Fees and Charges                              |      | 21,679,846     | 16,635,316                  | 17,381,839                              | 746,523         | 4.5%                    |
| Profit on Disposal of Assets   2,306,226   1,291,271   1,040,958   (250,313)   -19.40   (250,313)   -19.40   (250,313)   -19.40   (250,313)   -19.40   (250,313)   -19.40   (250,313)   -19.40   (250,313)   -19.40   (250,313)   -19.40   (250,313)   -19.40   (250,313)   -19.40   (250,313)   -19.40   (250,313)   -19.40   (250,313)   -19.40   (250,313)   -19.40   (250,313)   -19.40   (250,313)   -19.40   (250,313)   -19.40   (250,313)   -19.40   (250,313)   -19.40   (250,313)   -19.40   (250,313)   -19.40   (250,313)   -19.40   (250,313)   -19.40   (250,313)   -19.40   (250,313)   -19.40   (250,313)   -19.40   (250,313)   -19.40   (250,313)   -19.40   (250,313)   -19.40   (250,313)   -19.40   (250,313)   -19.40   (250,313)   -19.40   (250,313)   -19.40   (250,313)   -19.40   (250,313)   -19.40   (250,313)   -19.40   (250,313)   -19.40   (250,313)   -19.40   (250,313)   -19.40   (250,313)   -19.40   (250,313)   -19.40   (250,313)   -19.40   (250,313)   -19.40   (250,313)   -19.40   (250,313)   -19.40   (250,313)   (250,313)   (250,313)   (250,313)   (250,313)   (250,313)   (250,313)   (250,313)   (250,313)   (250,313)   (250,313)   (250,313)   (250,313)   (250,313)   (250,313)   (250,313)   (250,313)   (250,313)   (250,313)   (250,313)   (250,313)   (250,313)   (250,313)   (250,313)   (250,313)   (250,313)   (250,313)   (250,313)   (250,313)   (250,313)   (250,313)   (250,313)   (250,313)   (250,313)   (250,313)   (250,313)   (250,313)   (250,313)   (250,313)   (250,313)   (250,313)   (250,313)   (250,313)   (250,313)   (250,313)   (250,313)   (250,313)   (250,313)   (250,313)   (250,313)   (250,313)   (250,313)   (250,313)   (250,313)   (250,313)   (250,313)   (250,313)   (250,313)   (250,313)   (250,313)   (250,313)   (250,313)   (250,313)   (250,313)   (250,313)   (250,313)   (250,313)   (250,313)   (250,313)   (250,313)   (250,313)   (250,313)   (250,313)   (250,313)   (250,313)   (250,313)   (250,313)   (250,313)   (250,313)   (250,313)   (250,313)   (250,313)   (250,313)   (250,313)   (250,313)   (250,313)    | Interest Earnings                             |      | 1,283,000      | 939,503                     | 1,224,517                               | 285,014         | 30.3%                   |
| Expenditure from operating activities   Expenditure from operating activities   Employee Costs   (29,103,384)   (21,500,597)   (20,526,879)   973,718   -4.5                                                                                                                                                                                                                                                                                                                                                                                                                                                                                                                                                                                                                                                                                                                                                                                                                                                                                                                                                                                                                                                                                                                                                                                                                                                                                                                                                                                                                                                                                                                                                                                                                                                                                                                                                                                                                                                                                                                                                                 | Other Revenue                                 |      | 1,273,712      | 991,463                     | 1,067,995                               | 76,532          | 7.7%                    |
| Expenditure from operating activities   C9,103,384   C21,500,597   C20,526,879   973,718   -4.55     Materials and Contracts   C22,252,093   C15,195,230   C14,298,049   897,181   -5.95     Utility Charges   C1,860,263   C1,389,513   C1,298,635   90,878   -6.55     Depreciation on Non-Current Assets   C12,151,458   C9,470,822   C8,855,596   C15,226   -6.55     Interest Expenses   C540,835   C384,599   C407,777   C23,178   C3,178   C540,835     Insurance Expenses   C647,958   C485,982   C485,982   C485,982   C485,982   C485,982     Cother Expenditure   C1,266,116   C734,391   C631,756   C10,2635   -14.05     Cother Expenditure   C1,266,116   C779,978   C779,978   C779,978   C779,978   C779,978     Cother Expenditure   C47,182,488   C47,848   C47,848   C47,858     C47,814   C47,182,488    | Profit on Disposal of Assets                  |      | 2,306,226      | 1,291,271                   | 1,040,958                               | (250,313)       | -19.4%                  |
| Employee Costs                                                                                                                                                                                                                                                                                                                                                                                                                                                                                                                                                                                                                                                                                                                                                                                                                                                                                                                                                                                                                                                                                                                                                                                                                                                                                                                                                                                                                                                                                                                                                                                                                                                                                                                                                                                                                                                                                                                                                                                                                                                                                                               |                                               |      | 67,770,680     | 60,423,199                  | 61,449,358                              | 1,026,159       | 1.7%                    |
| Materials and Contracts         (22,252,093)         (15,195,230)         (14,298,049)         897,181         -5.99           Utility Charges         (1,860,263)         (1,389,513)         (1,298,635)         90,878         -6.55           Depreciation on Non-Current Assets         (12,151,458)         (9,470,822)         (8,855,596)         615,226         -6.55           Interest Expenses         (540,835)         (384,599)         (407,777)         (23,178)         6.00           Insurance Expenses         (647,958)         (485,982)         (485,982)         0         0         0.00           Other Expenditure         (1,266,116)         (734,391)         (631,756)         102,635         -14.00           Loss on Disposal of Assets         (779,978)         (779,978)         (677,814)         102,164         -13.10           Operating activities excluded from budget           Add Deferred Rates Adjustment         0         0         (132,314)         0.00                                                                                                                                                                                                                                                                                                                                                                                                                                                                                                                                                                                                                                                                                                                                                                                                                                                                                                                                                                                                                                                                                                              | Expenditure from operating activities         |      |                |                             |                                         |                 |                         |
| Utility Charges         (1,860,263)         (1,389,513)         (1,298,635)         90,878         -6.55           Depreciation on Non-Current Assets         (12,151,458)         (9,470,822)         (8,855,596)         615,226         -6.55           Interest Expenses         (540,835)         (384,599)         (407,777)         (23,178)         6.0           Insurance Expenses         (647,958)         (485,982)         (485,982)         0         0.0           Other Expenditure         (1,266,116)         (734,391)         (631,756)         102,635         -14.0           Loss on Disposal of Assets         (779,978)         (779,978)         (677,814)         102,164         -13.1           Operating activities excluded from budget           Add Deferred Rates Adjustment         0         0         (132,314)         (132,314)         0.0                                                                                                                                                                                                                                                                                                                                                                                                                                                                                                                                                                                                                                                                                                                                                                                                                                                                                                                                                                                                                                                                                                                                                                                                                                          | Employee Costs                                |      | (29,103,384)   | (21,500,597)                | (20,526,879)                            | 973,718         | -4.5%                   |
| Depreciation on Non-Current Assets   (12,151,458)   (9,470,822)   (8,855,596)   615,226   -6.55     Interest Expenses   (540,835)   (384,599)   (407,777)   (23,178)   6.05     Insurance Expenses   (647,958)   (485,982)   (485,982)   0   0.05     Other Expenditure   (1,266,116)   (734,391)   (631,756)   102,635   -14.05     Loss on Disposal of Assets   (779,978)   (779,978)   (677,814)   102,164   -13.15     Operating activities excluded from budget   (68,602,085)   (49,941,112)   (47,182,488)   2,758,624   -5.55     Operating activities excluded from budget   (132,314)   (132,314)   (132,314)   (132,314)   (132,314)   (132,314)   (132,314)   (132,314)   (132,314)   (132,314)   (132,314)   (132,314)   (132,314)   (132,314)   (132,314)   (132,314)   (132,314)   (132,314)   (132,314)   (132,314)   (132,314)   (132,314)   (132,314)   (132,314)   (132,314)   (132,314)   (132,314)   (132,314)   (132,314)   (132,314)   (132,314)   (132,314)   (132,314)   (132,314)   (132,314)   (132,314)   (132,314)   (132,314)   (132,314)   (132,314)   (132,314)   (132,314)   (132,314)   (132,314)   (132,314)   (132,314)   (132,314)   (132,314)   (132,314)   (132,314)   (132,314)   (132,314)   (132,314)   (132,314)   (132,314)   (132,314)   (132,314)   (132,314)   (132,314)   (132,314)   (132,314)   (132,314)   (132,314)   (132,314)   (132,314)   (132,314)   (132,314)   (132,314)   (132,314)   (132,314)   (132,314)   (132,314)   (132,314)   (132,314)   (132,314)   (132,314)   (132,314)   (132,314)   (132,314)   (132,314)   (132,314)   (132,314)   (132,314)   (132,314)   (132,314)   (132,314)   (132,314)   (132,314)   (132,314)   (132,314)   (132,314)   (132,314)   (132,314)   (132,314)   (132,314)   (132,314)   (132,314)   (132,314)   (132,314)   (132,314)   (132,314)   (132,314)   (132,314)   (132,314)   (132,314)   (132,314)   (132,314)   (132,314)   (132,314)   (132,314)   (132,314)   (132,314)   (132,314)   (132,314)   (132,314)   (132,314)   (132,314)   (132,314)   (132,314)   (132,314)   (132,314)   (132,314)   (132,314)   (1 | Materials and Contracts                       |      | (22,252,093)   | (15,195,230)                | (14,298,049)                            | 897,181         | -5.9%                   |
| Interest Expenses   (540,835) (384,599) (407,777) (23,178) 6.00     Insurance Expenses   (647,958) (485,982) (485,982)   0 0.00     Other Expenditure   (1,266,116) (734,391) (631,756)   102,635   -14.00     Loss on Disposal of Assets   (779,978) (779,978) (677,814)   102,164   -13.10     (68,602,085) (49,941,112) (47,182,488)   2,758,624   -5.50     Operating activities excluded from budget   (132,314) (132,314)   0.00     Add Deferred Rates Adjustment   0 0 0 (132,314) (132,314)   0.00     Operating activities excluded from budget   (132,314) (132,314)   0.00     Operating activities excluded from budget   | Utility Charges                               |      | (1,860,263)    | (1,389,513)                 | (1,298,635)                             | 90,878          | -6.5%                   |
| Insurance Expenses   (647,958) (485,982) (485,982)   0 0 0.00                                                                                                                                                                                                                                                                                                                                                                                                                                                                                                                                                                                                                                                                                                                                                                                                                                                                                                                                                                                                                                                                                                                                                                                                                                                                                                                                                                                                                                                                                                                                                                                                                                                                                                                                                                                                                                                                                                                                                                                                                                                                | Depreciation on Non-Current Assets            |      | (12,151,458)   | (9,470,822)                 | (8,855,596)                             | 615,226         | -6.5%                   |
| Other Expenditure         (1,266,116)         (734,391)         (631,756)         102,635         -14.0           Loss on Disposal of Assets         (779,978)         (779,978)         (677,814)         102,164         -13.1           (68,602,085)         (49,941,112)         (47,182,488)         2,758,624         -5.5           Operating activities excluded from budget           Add Deferred Rates Adjustment         0         0         (132,314)         (132,314)         0.0                                                                                                                                                                                                                                                                                                                                                                                                                                                                                                                                                                                                                                                                                                                                                                                                                                                                                                                                                                                                                                                                                                                                                                                                                                                                                                                                                                                                                                                                                                                                                                                                                             | Interest Expenses                             |      | (540,835)      | (384,599)                   | (407,777)                               | (23,178)        | 6.0%                    |
| Loss on Disposal of Assets         (779,978)         (779,978)         (677,814)         102,164         -13.1           Coperating activities excluded from budget         (49,941,112)         (47,182,488)         2,758,624         -5.5           Add Deferred Rates Adjustment         0         0         (132,314)         (132,314)         0.0                                                                                                                                                                                                                                                                                                                                                                                                                                                                                                                                                                                                                                                                                                                                                                                                                                                                                                                                                                                                                                                                                                                                                                                                                                                                                                                                                                                                                                                                                                                                                                                                                                                                                                                                                                     | Insurance Expenses                            |      | (647,958)      | (485,982)                   | (485,982)                               | 0               | 0.0%                    |
| (68,602,085)     (49,941,112)     (47,182,488)     2,758,624     -5.5       Operating activities excluded from budget       Add Deferred Rates Adjustment     0     0     (132,314)     (132,314)     0.0                                                                                                                                                                                                                                                                                                                                                                                                                                                                                                                                                                                                                                                                                                                                                                                                                                                                                                                                                                                                                                                                                                                                                                                                                                                                                                                                                                                                                                                                                                                                                                                                                                                                                                                                                                                                                                                                                                                    | Other Expenditure                             |      | (1,266,116)    | (734,391)                   | (631,756)                               | 102,635         | -14.0%                  |
| Operating activities excluded from budget       Add Deferred Rates Adjustment     0     0     (132,314)     (132,314)     0.0                                                                                                                                                                                                                                                                                                                                                                                                                                                                                                                                                                                                                                                                                                                                                                                                                                                                                                                                                                                                                                                                                                                                                                                                                                                                                                                                                                                                                                                                                                                                                                                                                                                                                                                                                                                                                                                                                                                                                                                                | Loss on Disposal of Assets                    |      | (779,978)      | (779,978)                   | (677,814)                               | 102,164         | -13.1%                  |
| Add Deferred Rates Adjustment 0 0 (132,314) (132,314) 0.0                                                                                                                                                                                                                                                                                                                                                                                                                                                                                                                                                                                                                                                                                                                                                                                                                                                                                                                                                                                                                                                                                                                                                                                                                                                                                                                                                                                                                                                                                                                                                                                                                                                                                                                                                                                                                                                                                                                                                                                                                                                                    |                                               |      | (68,602,085)   | (49,941,112)                | (47,182,488)                            | 2,758,624       | -5.5%                   |
|                                                                                                                                                                                                                                                                                                                                                                                                                                                                                                                                                                                                                                                                                                                                                                                                                                                                                                                                                                                                                                                                                                                                                                                                                                                                                                                                                                                                                                                                                                                                                                                                                                                                                                                                                                                                                                                                                                                                                                                                                                                                                                                              | Operating activities excluded from budget     |      |                | , , , ,                     | , , , , ,                               |                 |                         |
| Add Back Depreciation 12 151 458 9 470 822 8 855 596 (615 226) 65                                                                                                                                                                                                                                                                                                                                                                                                                                                                                                                                                                                                                                                                                                                                                                                                                                                                                                                                                                                                                                                                                                                                                                                                                                                                                                                                                                                                                                                                                                                                                                                                                                                                                                                                                                                                                                                                                                                                                                                                                                                            | Add Deferred Rates Adjustment                 |      | 0              | 0                           | (132,314)                               | (132,314)       | 0.0%                    |
| 7 tad Back Bepresidation (5.10,522) 0.00                                                                                                                                                                                                                                                                                                                                                                                                                                                                                                                                                                                                                                                                                                                                                                                                                                                                                                                                                                                                                                                                                                                                                                                                                                                                                                                                                                                                                                                                                                                                                                                                                                                                                                                                                                                                                                                                                                                                                                                                                                                                                     | Add Back Depreciation                         |      | 12,151,458     | 9,470,822                   | 8,855,596                               | (615,226)       | -6.5%                   |
| Adjust (Profit)Loss on Asset Disposal (1,526,248) (511,293) (363,144) 148,149 -29.0                                                                                                                                                                                                                                                                                                                                                                                                                                                                                                                                                                                                                                                                                                                                                                                                                                                                                                                                                                                                                                                                                                                                                                                                                                                                                                                                                                                                                                                                                                                                                                                                                                                                                                                                                                                                                                                                                                                                                                                                                                          | Adjust (Profit)Loss on Asset Disposal         |      | (1,526,248)    | (511,293)                   | (363,144)                               | 148,149         | -29.0%                  |
| 10,625,210 8,959,529 8,360,138 (599,391) -6.7                                                                                                                                                                                                                                                                                                                                                                                                                                                                                                                                                                                                                                                                                                                                                                                                                                                                                                                                                                                                                                                                                                                                                                                                                                                                                                                                                                                                                                                                                                                                                                                                                                                                                                                                                                                                                                                                                                                                                                                                                                                                                | , , ,                                         |      | 10,625,210     | 8,959,529                   | 8,360,138                               | (599,391)       | -6.7%                   |
| Amount attributable to operating activities 9,793,805 19,441,616 22,627,008 3,185,392 16.4                                                                                                                                                                                                                                                                                                                                                                                                                                                                                                                                                                                                                                                                                                                                                                                                                                                                                                                                                                                                                                                                                                                                                                                                                                                                                                                                                                                                                                                                                                                                                                                                                                                                                                                                                                                                                                                                                                                                                                                                                                   | Amount attributable to operating activities   |      | 9,793,805      | 19,441,616                  | 22,627,008                              | 3,185,392       | 16.4%                   |
|                                                                                                                                                                                                                                                                                                                                                                                                                                                                                                                                                                                                                                                                                                                                                                                                                                                                                                                                                                                                                                                                                                                                                                                                                                                                                                                                                                                                                                                                                                                                                                                                                                                                                                                                                                                                                                                                                                                                                                                                                                                                                                                              |                                               |      | , ,            |                             |                                         |                 |                         |
| Investing Activities                                                                                                                                                                                                                                                                                                                                                                                                                                                                                                                                                                                                                                                                                                                                                                                                                                                                                                                                                                                                                                                                                                                                                                                                                                                                                                                                                                                                                                                                                                                                                                                                                                                                                                                                                                                                                                                                                                                                                                                                                                                                                                         | •                                             |      | 0.454.000      | 0.007.400                   | 740 407                                 | (4.040.074)     | 05.00/                  |
|                                                                                                                                                                                                                                                                                                                                                                                                                                                                                                                                                                                                                                                                                                                                                                                                                                                                                                                                                                                                                                                                                                                                                                                                                                                                                                                                                                                                                                                                                                                                                                                                                                                                                                                                                                                                                                                                                                                                                                                                                                                                                                                              |                                               |      |                |                             | -, -                                    |                 | -65.2%                  |
|                                                                                                                                                                                                                                                                                                                                                                                                                                                                                                                                                                                                                                                                                                                                                                                                                                                                                                                                                                                                                                                                                                                                                                                                                                                                                                                                                                                                                                                                                                                                                                                                                                                                                                                                                                                                                                                                                                                                                                                                                                                                                                                              |                                               |      |                |                             | * * * * * * * * * * * * * * * * * * * * |                 | -49.5%                  |
|                                                                                                                                                                                                                                                                                                                                                                                                                                                                                                                                                                                                                                                                                                                                                                                                                                                                                                                                                                                                                                                                                                                                                                                                                                                                                                                                                                                                                                                                                                                                                                                                                                                                                                                                                                                                                                                                                                                                                                                                                                                                                                                              |                                               | 4    |                |                             | * * * * * * * * * * * * * * * * * * * * |                 | -62.0%                  |
|                                                                                                                                                                                                                                                                                                                                                                                                                                                                                                                                                                                                                                                                                                                                                                                                                                                                                                                                                                                                                                                                                                                                                                                                                                                                                                                                                                                                                                                                                                                                                                                                                                                                                                                                                                                                                                                                                                                                                                                                                                                                                                                              | ·                                             |      |                |                             |                                         |                 | 0.0%                    |
|                                                                                                                                                                                                                                                                                                                                                                                                                                                                                                                                                                                                                                                                                                                                                                                                                                                                                                                                                                                                                                                                                                                                                                                                                                                                                                                                                                                                                                                                                                                                                                                                                                                                                                                                                                                                                                                                                                                                                                                                                                                                                                                              | ·                                             |      |                |                             |                                         |                 | -79.5%<br><b>-54.6%</b> |
| Amount attributable to investing activities (11,412,277) (3,033,770) (4,400,343) 3,233,233 -34.0                                                                                                                                                                                                                                                                                                                                                                                                                                                                                                                                                                                                                                                                                                                                                                                                                                                                                                                                                                                                                                                                                                                                                                                                                                                                                                                                                                                                                                                                                                                                                                                                                                                                                                                                                                                                                                                                                                                                                                                                                             | Amount attributable to investing activities   |      | (11,412,211)   | (9,099,110)                 | (4,400,543)                             | 5,299,235       | -54.0 /                 |
| Financing Activities                                                                                                                                                                                                                                                                                                                                                                                                                                                                                                                                                                                                                                                                                                                                                                                                                                                                                                                                                                                                                                                                                                                                                                                                                                                                                                                                                                                                                                                                                                                                                                                                                                                                                                                                                                                                                                                                                                                                                                                                                                                                                                         | Financing Activities                          |      |                |                             |                                         |                 |                         |
| Principal elements of finance lease payments (70,602) (70,602) (70,602) 0 0.00                                                                                                                                                                                                                                                                                                                                                                                                                                                                                                                                                                                                                                                                                                                                                                                                                                                                                                                                                                                                                                                                                                                                                                                                                                                                                                                                                                                                                                                                                                                                                                                                                                                                                                                                                                                                                                                                                                                                                                                                                                               | Principal elements of finance lease payments  |      | (70,602)       | (70,602)                    | (70,602)                                | 0               | 0.0%                    |
| Repayment of Loans (1,501,877) (1,297,849) (1,297,851) (2) 0.0                                                                                                                                                                                                                                                                                                                                                                                                                                                                                                                                                                                                                                                                                                                                                                                                                                                                                                                                                                                                                                                                                                                                                                                                                                                                                                                                                                                                                                                                                                                                                                                                                                                                                                                                                                                                                                                                                                                                                                                                                                                               | Repayment of Loans                            |      | (1,501,877)    | (1,297,849)                 | (1,297,851)                             | (2)             | 0.0%                    |
| Proceeds from New Loans 827,879 827,879 0 0.0                                                                                                                                                                                                                                                                                                                                                                                                                                                                                                                                                                                                                                                                                                                                                                                                                                                                                                                                                                                                                                                                                                                                                                                                                                                                                                                                                                                                                                                                                                                                                                                                                                                                                                                                                                                                                                                                                                                                                                                                                                                                                | Proceeds from New Loans                       |      | 827,879        | 827,879                     | 827,879                                 | 0               | 0.0%                    |
|                                                                                                                                                                                                                                                                                                                                                                                                                                                                                                                                                                                                                                                                                                                                                                                                                                                                                                                                                                                                                                                                                                                                                                                                                                                                                                                                                                                                                                                                                                                                                                                                                                                                                                                                                                                                                                                                                                                                                                                                                                                                                                                              | Transfer to Reserves                          |      | (8,518,926)    | (4,916,850)                 | (4,580,327)                             | 336,523         | -6.8%                   |
| Transfer from Reserves 5 4,363,230 4,251,735 1,386,035 (2,865,700) -67.4                                                                                                                                                                                                                                                                                                                                                                                                                                                                                                                                                                                                                                                                                                                                                                                                                                                                                                                                                                                                                                                                                                                                                                                                                                                                                                                                                                                                                                                                                                                                                                                                                                                                                                                                                                                                                                                                                                                                                                                                                                                     | Transfer from Reserves                        | 5    | 4,363,230      | 4,251,735                   | 1,386,035                               | (2,865,700)     | -67.4%                  |
| Amount attributable to financing activities (4,900,296) (1,205,687) (3,734,866) (2,529,179) 209.8                                                                                                                                                                                                                                                                                                                                                                                                                                                                                                                                                                                                                                                                                                                                                                                                                                                                                                                                                                                                                                                                                                                                                                                                                                                                                                                                                                                                                                                                                                                                                                                                                                                                                                                                                                                                                                                                                                                                                                                                                            | Amount attributable to financing activities   |      | (4,900,296)    | (1,205,687)                 | (3,734,866)                             | (2,529,179)     | 209.8%                  |
| Closing Funding Surplus(Deficit) 158,178 15,213,097 21,168,545 5,955,448 39.1                                                                                                                                                                                                                                                                                                                                                                                                                                                                                                                                                                                                                                                                                                                                                                                                                                                                                                                                                                                                                                                                                                                                                                                                                                                                                                                                                                                                                                                                                                                                                                                                                                                                                                                                                                                                                                                                                                                                                                                                                                                | Closing Funding Surplus(Deficit)              |      | 158,178        | 15,213,097                  | 21,168,545                              | 5,955,448       | 39.1%                   |