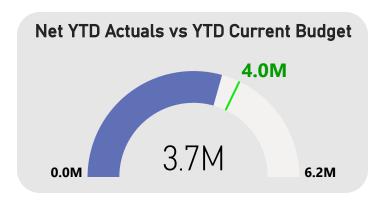

## CITY OF VINCENT NOTE 1 - STATEMENT OF FINANCIAL ACTIVITY BY NATURE OR TYPE FOR THE PERIOD ENDED 31 MARCH 2023

| Revenue from operating activities   Rates   Application   Application  |                                               | Note | Revised Budget | YTD<br>Budget<br>31/03/2023 | YTD<br>Actual<br>31/03/2023             | YTD<br>Variance | YTD<br>Variance         |
|------------------------------------------------------------------------------------------------------------------------------------------------------------------------------------------------------------------------------------------------------------------------------------------------------------------------------------------------------------------------------------------------------------------------------------------------------------------------------------------------------------------------------------------------------------------------------------------------------------------------------------------------------------------------------------------------------------------------------------------------------------------------------------------------------------------------------------------------------------------------------------------------------------------------------------------------------------------------------------------------------------------------------------------------------------------------------------------------------------------------------------------------------------------------------------------------------------------------------------------------------------------------------------------------------------------------------------------------------------------------------------------------------------------------------------------------------------------------------------------------------------------------------------------------------------------------------------------------------------------------------------------------------------------------------------------------------------------------------------------------------------------------------------------------------------------------------------------------------------------------------------------------------------------------------------------------------------------------------------------------------------------------------------------------------------------------------------------------------------------------------|-----------------------------------------------|------|----------------|-----------------------------|-----------------------------------------|-----------------|-------------------------|
| Revenue from operating activities   Say   Say  |                                               |      |                |                             |                                         | \$              | %                       |
| Rates         39,980,329         39,980,329         40,233,036         252,707         0.60           Operating Grants, Subsidies and Contributions         1,247,567         585,317         501,013         (84,304)         -14.4           Fees and Charges         21,679,846         16,635,316         17,381,839         746,523         4.5           Interest Earnings         1,283,000         939,503         1,224,517         285,014         30.3           Other Revenue         1,273,712         991,463         1,067,995         76,532         7.7           Profit on Disposal of Assets         2,306,226         1,291,271         1,040,958         (250,313)         -19.4           Expenditure from operating activities         (29,103,384)         (21,500,597)         (20,526,879)         973,718         -4.5           Materials and Contracts         (29,103,384)         (21,500,597)         (20,526,879)         973,718         -4.5           Utility Charges         (1,860,263)         (1,389,513)         (1,298,049)         897,181         -5.9           Utility Charges         (1,860,263)         (1,389,513)         (1,298,635)         90,878         -6.5           Interest Expenses         (540,835)         (384,599)         (407,777)         (23,178)                                                                                                                                                                                                                                                                                                                                                                                                                                                                                                                                                                                                                                                                                                                                                                                                      | Opening Funding Surplus(Deficit)              | 1    | •              | ·                           | ·                                       | ·               | 0.0%                    |
| Operating Grants, Subsidies and Contributions         1,247,567         585,317         501,013         (84,304)         -14.4           Fees and Charges         21,679,846         16,635,316         17,381,839         746,523         4.5           Interest Earnings         1,283,000         939,503         1,224,517         285,014         30.3           Other Revenue         1,273,712         991,463         1,067,995         76,532         7.7           Profit on Disposal of Assets         2,306,226         1,291,271         1,040,958         (250,313)         -19.4           Expenditure from operating activities         8         2,9103,384         (21,500,597)         (20,526,879)         973,718         -4.5           Materials and Contracts         (29,103,384)         (21,500,597)         (20,526,879)         973,718         -4.5           Materials and Contracts         (22,252,093)         (15,195,230)         (14,298,049)         897,181         -5.9           Utility Charges         (1,860,263)         (1,389,513)         (1,298,635)         90,878         -6.5           Depreciation on Non-Current Assets         (12,151,458)         (9,470,822)         (8,855,596)         615,226         -6.5           Insurance Expenses         (647,958)         (485,9                                                                                                                                                                                                                                                                                                                                                                                                                                                                                                                                                                                                                                                                                                                                                                                       | Revenue from operating activities             |      |                |                             |                                         |                 |                         |
| Pees and Charges                                                                                                                                                                                                                                                                                                                                                                                                                                                                                                                                                                                                                                                                                                                                                                                                                                                                                                                                                                                                                                                                                                                                                                                                                                                                                                                                                                                                                                                                                                                                                                                                                                                                                                                                                                                                                                                                                                                                                                                                                                                                                                             | Rates                                         |      | 39,980,329     | 39,980,329                  | 40,233,036                              | 252,707         | 0.6%                    |
| Interest Earnings         1,283,000         939,503         1,224,517         285,014         30.33           Other Revenue         1,273,712         991,463         1,067,995         76,532         7.7           Profit on Disposal of Assets         2,306,226         1,291,271         1,040,958         (250,313)         -19.4           Expenditure from operating activities         67,770,680         60,423,199         61,449,358         1,026,159         1.7           Employee Costs         (29,103,384)         (21,500,597)         (20,526,879)         973,718         -4.5           Materials and Contracts         (22,252,093)         (15,195,230)         (14,298,049)         897,181         -5.9           Utility Charges         (1,860,263)         (1,389,513)         (1,298,635)         90,878         -6.5           Depreciation on Non-Current Assets         (12,151,458)         (9,470,822)         (8,855,596)         615,226         -6.5           Interest Expenses         (540,835)         (384,599)         (407,777)         (23,178)         6.0           Insurance Expenses         (647,958)         (485,982)         (485,982)         0         0.0           Other Expenditure         (1,266,116)         (734,391)         (631,756)         102,635                                                                                                                                                                                                                                                                                                                                                                                                                                                                                                                                                                                                                                                                                                                                                                                                       | Operating Grants, Subsidies and Contributions |      | 1,247,567      | 585,317                     | 501,013                                 | (84,304)        | -14.4%                  |
| Other Revenue         1,273,712         991,463         1,067,995         76,532         7.7           Profit on Disposal of Assets         2,306,226         1,291,271         1,040,958         (250,313)         -19,44           Expenditure from operating activities           Employee Costs         (29,103,384)         (21,500,597)         (20,526,879)         973,718         -4.5           Materials and Contracts         (22,252,093)         (15,195,230)         (14,298,049)         897,181         -5.9           Utility Charges         (1,860,263)         (1,389,513)         (1,298,635)         90,878         -6.5           Depreciation on Non-Current Assets         (12,151,458)         (9,470,822)         (8,855,596)         615,226         -6.5           Insurance Expenses         (540,835)         (384,599)         (407,777)         (23,178)         6.0           Other Expenditure         (1,266,116)         (734,391)         (631,756)         102,635         -14.0           Loss on Disposal of Assets         (779,978)         (779,978)         (677,814)         102,164         -13.1           Operating activities excluded from budget         0         0         0         (132,314)         0.0         0                                                                                                                                                                                                                                                                                                                                                                                                                                                                                                                                                                                                                                                                                                                                                                                                                                                  | Fees and Charges                              |      | 21,679,846     | 16,635,316                  | 17,381,839                              | 746,523         | 4.5%                    |
| Profit on Disposal of Assets   2,306,226   1,291,271   1,040,958   (250,313)   -19.40   (250,313)   -19.40   (250,313)   -19.40   (250,313)   -19.40   (250,313)   -19.40   (250,313)   -19.40   (250,313)   -19.40   (250,313)   -19.40   (250,313)   -19.40   (250,313)   -19.40   (250,313)   -19.40   (250,313)   -19.40   (250,313)   -19.40   (250,313)   -19.40   (250,313)   -19.40   (250,313)   -19.40   (250,313)   -19.40   (250,313)   -19.40   (250,313)   -19.40   (250,313)   -19.40   (250,313)   -19.40   (250,313)   -19.40   (250,313)   -19.40   (250,313)   -19.40   (250,313)   -19.40   (250,313)   -19.40   (250,313)   -19.40   (250,313)   -19.40   (250,313)   -19.40   (250,313)   -19.40   (250,313)   -19.40   (250,313)   -19.40   (250,313)   -19.40   (250,313)   -19.40   (250,313)   -19.40   (250,313)   -19.40   (250,313)   -19.40   (250,313)   -19.40   (250,313)   -19.40   (250,313)   -19.40   (250,313)   -19.40   (250,313)   -19.40   (250,313)   -19.40   (250,313)   -19.40   (250,313)   -19.40   (250,313)   (250,313)   (250,313)   (250,313)   (250,313)   (250,313)   (250,313)   (250,313)   (250,313)   (250,313)   (250,313)   (250,313)   (250,313)   (250,313)   (250,313)   (250,313)   (250,313)   (250,313)   (250,313)   (250,313)   (250,313)   (250,313)   (250,313)   (250,313)   (250,313)   (250,313)   (250,313)   (250,313)   (250,313)   (250,313)   (250,313)   (250,313)   (250,313)   (250,313)   (250,313)   (250,313)   (250,313)   (250,313)   (250,313)   (250,313)   (250,313)   (250,313)   (250,313)   (250,313)   (250,313)   (250,313)   (250,313)   (250,313)   (250,313)   (250,313)   (250,313)   (250,313)   (250,313)   (250,313)   (250,313)   (250,313)   (250,313)   (250,313)   (250,313)   (250,313)   (250,313)   (250,313)   (250,313)   (250,313)   (250,313)   (250,313)   (250,313)   (250,313)   (250,313)   (250,313)   (250,313)   (250,313)   (250,313)   (250,313)   (250,313)   (250,313)   (250,313)   (250,313)   (250,313)   (250,313)   (250,313)   (250,313)   (250,313)   (250,313)   (250,313)   (250,313)    | Interest Earnings                             |      | 1,283,000      | 939,503                     | 1,224,517                               | 285,014         | 30.3%                   |
| Expenditure from operating activities   Expenditure from operating activities   Employee Costs   (29,103,384)   (21,500,597)   (20,526,879)   973,718   -4.5                                                                                                                                                                                                                                                                                                                                                                                                                                                                                                                                                                                                                                                                                                                                                                                                                                                                                                                                                                                                                                                                                                                                                                                                                                                                                                                                                                                                                                                                                                                                                                                                                                                                                                                                                                                                                                                                                                                                                                 | Other Revenue                                 |      | 1,273,712      | 991,463                     | 1,067,995                               | 76,532          | 7.7%                    |
| Expenditure from operating activities   C9,103,384   C21,500,597   C20,526,879   973,718   -4.55     Materials and Contracts   C22,252,093   C15,195,230   C14,298,049   897,181   -5.95     Utility Charges   C1,860,263   C1,389,513   C1,298,635   90,878   -6.55     Depreciation on Non-Current Assets   C12,151,458   C9,470,822   C8,855,596   C15,226   -6.55     Interest Expenses   C540,835   C384,599   C407,777   C23,178   C3,178   C540,835     Insurance Expenses   C647,958   C485,982   C485,982   C485,982   C485,982   C485,982     Cother Expenditure   C1,266,116   C734,391   C631,756   C10,2635   -14.05     Cother Expenditure   C1,266,116   C779,978   C779,978   C779,978   C779,978   C779,978     Cother Expenditure   C47,182,488   C47,848   C47,848   C47,858     C47,814   C47,182,488    | Profit on Disposal of Assets                  |      | 2,306,226      | 1,291,271                   | 1,040,958                               | (250,313)       | -19.4%                  |
| Employee Costs                                                                                                                                                                                                                                                                                                                                                                                                                                                                                                                                                                                                                                                                                                                                                                                                                                                                                                                                                                                                                                                                                                                                                                                                                                                                                                                                                                                                                                                                                                                                                                                                                                                                                                                                                                                                                                                                                                                                                                                                                                                                                                               |                                               |      | 67,770,680     | 60,423,199                  | 61,449,358                              | 1,026,159       | 1.7%                    |
| Materials and Contracts         (22,252,093)         (15,195,230)         (14,298,049)         897,181         -5.99           Utility Charges         (1,860,263)         (1,389,513)         (1,298,635)         90,878         -6.55           Depreciation on Non-Current Assets         (12,151,458)         (9,470,822)         (8,855,596)         615,226         -6.55           Interest Expenses         (540,835)         (384,599)         (407,777)         (23,178)         6.00           Insurance Expenses         (647,958)         (485,982)         (485,982)         0         0         0.00           Other Expenditure         (1,266,116)         (734,391)         (631,756)         102,635         -14.00           Loss on Disposal of Assets         (779,978)         (779,978)         (677,814)         102,164         -13.10           Operating activities excluded from budget           Add Deferred Rates Adjustment         0         0         (132,314)         0.00                                                                                                                                                                                                                                                                                                                                                                                                                                                                                                                                                                                                                                                                                                                                                                                                                                                                                                                                                                                                                                                                                                              | Expenditure from operating activities         |      |                |                             |                                         |                 |                         |
| Utility Charges         (1,860,263)         (1,389,513)         (1,298,635)         90,878         -6.55           Depreciation on Non-Current Assets         (12,151,458)         (9,470,822)         (8,855,596)         615,226         -6.55           Interest Expenses         (540,835)         (384,599)         (407,777)         (23,178)         6.0           Insurance Expenses         (647,958)         (485,982)         (485,982)         0         0.0           Other Expenditure         (1,266,116)         (734,391)         (631,756)         102,635         -14.0           Loss on Disposal of Assets         (779,978)         (779,978)         (677,814)         102,164         -13.1           Operating activities excluded from budget           Add Deferred Rates Adjustment         0         0         (132,314)         (132,314)         0.0                                                                                                                                                                                                                                                                                                                                                                                                                                                                                                                                                                                                                                                                                                                                                                                                                                                                                                                                                                                                                                                                                                                                                                                                                                          | Employee Costs                                |      | (29,103,384)   | (21,500,597)                | (20,526,879)                            | 973,718         | -4.5%                   |
| Depreciation on Non-Current Assets   (12,151,458)   (9,470,822)   (8,855,596)   615,226   -6.55     Interest Expenses   (540,835)   (384,599)   (407,777)   (23,178)   6.05     Insurance Expenses   (647,958)   (485,982)   (485,982)   0   0.05     Other Expenditure   (1,266,116)   (734,391)   (631,756)   102,635   -14.05     Loss on Disposal of Assets   (779,978)   (779,978)   (677,814)   102,164   -13.15     Operating activities excluded from budget   (68,602,085)   (49,941,112)   (47,182,488)   2,758,624   -5.55     Operating activities excluded from budget   (132,314)   (132,314)   (132,314)   (132,314)   (132,314)   (132,314)   (132,314)   (132,314)   (132,314)   (132,314)   (132,314)   (132,314)   (132,314)   (132,314)   (132,314)   (132,314)   (132,314)   (132,314)   (132,314)   (132,314)   (132,314)   (132,314)   (132,314)   (132,314)   (132,314)   (132,314)   (132,314)   (132,314)   (132,314)   (132,314)   (132,314)   (132,314)   (132,314)   (132,314)   (132,314)   (132,314)   (132,314)   (132,314)   (132,314)   (132,314)   (132,314)   (132,314)   (132,314)   (132,314)   (132,314)   (132,314)   (132,314)   (132,314)   (132,314)   (132,314)   (132,314)   (132,314)   (132,314)   (132,314)   (132,314)   (132,314)   (132,314)   (132,314)   (132,314)   (132,314)   (132,314)   (132,314)   (132,314)   (132,314)   (132,314)   (132,314)   (132,314)   (132,314)   (132,314)   (132,314)   (132,314)   (132,314)   (132,314)   (132,314)   (132,314)   (132,314)   (132,314)   (132,314)   (132,314)   (132,314)   (132,314)   (132,314)   (132,314)   (132,314)   (132,314)   (132,314)   (132,314)   (132,314)   (132,314)   (132,314)   (132,314)   (132,314)   (132,314)   (132,314)   (132,314)   (132,314)   (132,314)   (132,314)   (132,314)   (132,314)   (132,314)   (132,314)   (132,314)   (132,314)   (132,314)   (132,314)   (132,314)   (132,314)   (132,314)   (132,314)   (132,314)   (132,314)   (132,314)   (132,314)   (132,314)   (132,314)   (132,314)   (132,314)   (132,314)   (132,314)   (132,314)   (132,314)   (132,314)   (1 | Materials and Contracts                       |      | (22,252,093)   | (15,195,230)                | (14,298,049)                            | 897,181         | -5.9%                   |
| Interest Expenses   (540,835) (384,599) (407,777) (23,178) 6.00     Insurance Expenses   (647,958) (485,982) (485,982)   0 0.00     Other Expenditure   (1,266,116) (734,391) (631,756)   102,635   -14.00     Loss on Disposal of Assets   (779,978) (779,978) (677,814)   102,164   -13.10     (68,602,085) (49,941,112) (47,182,488)   2,758,624   -5.50     Operating activities excluded from budget   (132,314) (132,314)   0.00     Add Deferred Rates Adjustment   0 0 0 (132,314) (132,314)   0.00     Operating activities excluded from budget   (132,314) (132,314)   0.00     Operating activities excluded from budget   | Utility Charges                               |      | (1,860,263)    | (1,389,513)                 | (1,298,635)                             | 90,878          | -6.5%                   |
| Insurance Expenses   (647,958) (485,982) (485,982)   0 0 0.00                                                                                                                                                                                                                                                                                                                                                                                                                                                                                                                                                                                                                                                                                                                                                                                                                                                                                                                                                                                                                                                                                                                                                                                                                                                                                                                                                                                                                                                                                                                                                                                                                                                                                                                                                                                                                                                                                                                                                                                                                                                                | Depreciation on Non-Current Assets            |      | (12,151,458)   | (9,470,822)                 | (8,855,596)                             | 615,226         | -6.5%                   |
| Other Expenditure         (1,266,116)         (734,391)         (631,756)         102,635         -14.0           Loss on Disposal of Assets         (779,978)         (779,978)         (677,814)         102,164         -13.1           (68,602,085)         (49,941,112)         (47,182,488)         2,758,624         -5.5           Operating activities excluded from budget           Add Deferred Rates Adjustment         0         0         (132,314)         (132,314)         0.0                                                                                                                                                                                                                                                                                                                                                                                                                                                                                                                                                                                                                                                                                                                                                                                                                                                                                                                                                                                                                                                                                                                                                                                                                                                                                                                                                                                                                                                                                                                                                                                                                             | Interest Expenses                             |      | (540,835)      | (384,599)                   | (407,777)                               | (23,178)        | 6.0%                    |
| Loss on Disposal of Assets         (779,978)         (779,978)         (677,814)         102,164         -13.1           Coperating activities excluded from budget         (49,941,112)         (47,182,488)         2,758,624         -5.5           Add Deferred Rates Adjustment         0         0         (132,314)         (132,314)         0.0                                                                                                                                                                                                                                                                                                                                                                                                                                                                                                                                                                                                                                                                                                                                                                                                                                                                                                                                                                                                                                                                                                                                                                                                                                                                                                                                                                                                                                                                                                                                                                                                                                                                                                                                                                     | Insurance Expenses                            |      | (647,958)      | (485,982)                   | (485,982)                               | 0               | 0.0%                    |
| (68,602,085)     (49,941,112)     (47,182,488)     2,758,624     -5.5       Operating activities excluded from budget       Add Deferred Rates Adjustment     0     0     (132,314)     (132,314)     0.0                                                                                                                                                                                                                                                                                                                                                                                                                                                                                                                                                                                                                                                                                                                                                                                                                                                                                                                                                                                                                                                                                                                                                                                                                                                                                                                                                                                                                                                                                                                                                                                                                                                                                                                                                                                                                                                                                                                    | Other Expenditure                             |      | (1,266,116)    | (734,391)                   | (631,756)                               | 102,635         | -14.0%                  |
| Operating activities excluded from budget       Add Deferred Rates Adjustment     0     0     (132,314)     (132,314)     0.0                                                                                                                                                                                                                                                                                                                                                                                                                                                                                                                                                                                                                                                                                                                                                                                                                                                                                                                                                                                                                                                                                                                                                                                                                                                                                                                                                                                                                                                                                                                                                                                                                                                                                                                                                                                                                                                                                                                                                                                                | Loss on Disposal of Assets                    |      | (779,978)      | (779,978)                   | (677,814)                               | 102,164         | -13.1%                  |
| Add Deferred Rates Adjustment 0 0 (132,314) (132,314) 0.0                                                                                                                                                                                                                                                                                                                                                                                                                                                                                                                                                                                                                                                                                                                                                                                                                                                                                                                                                                                                                                                                                                                                                                                                                                                                                                                                                                                                                                                                                                                                                                                                                                                                                                                                                                                                                                                                                                                                                                                                                                                                    |                                               |      | (68,602,085)   | (49,941,112)                | (47,182,488)                            | 2,758,624       | -5.5%                   |
|                                                                                                                                                                                                                                                                                                                                                                                                                                                                                                                                                                                                                                                                                                                                                                                                                                                                                                                                                                                                                                                                                                                                                                                                                                                                                                                                                                                                                                                                                                                                                                                                                                                                                                                                                                                                                                                                                                                                                                                                                                                                                                                              | Operating activities excluded from budget     |      |                | , , , ,                     | , , , , ,                               |                 |                         |
| Add Back Depreciation 12 151 458 9 470 822 8 855 596 (615 226) 65                                                                                                                                                                                                                                                                                                                                                                                                                                                                                                                                                                                                                                                                                                                                                                                                                                                                                                                                                                                                                                                                                                                                                                                                                                                                                                                                                                                                                                                                                                                                                                                                                                                                                                                                                                                                                                                                                                                                                                                                                                                            | Add Deferred Rates Adjustment                 |      | 0              | 0                           | (132,314)                               | (132,314)       | 0.0%                    |
| 7 tad Back Bepresidation (5.10,522) 0.00                                                                                                                                                                                                                                                                                                                                                                                                                                                                                                                                                                                                                                                                                                                                                                                                                                                                                                                                                                                                                                                                                                                                                                                                                                                                                                                                                                                                                                                                                                                                                                                                                                                                                                                                                                                                                                                                                                                                                                                                                                                                                     | Add Back Depreciation                         |      | 12,151,458     | 9,470,822                   | 8,855,596                               | (615,226)       | -6.5%                   |
| Adjust (Profit)Loss on Asset Disposal (1,526,248) (511,293) (363,144) 148,149 -29.0                                                                                                                                                                                                                                                                                                                                                                                                                                                                                                                                                                                                                                                                                                                                                                                                                                                                                                                                                                                                                                                                                                                                                                                                                                                                                                                                                                                                                                                                                                                                                                                                                                                                                                                                                                                                                                                                                                                                                                                                                                          | Adjust (Profit)Loss on Asset Disposal         |      | (1,526,248)    | (511,293)                   | (363,144)                               | 148,149         | -29.0%                  |
| 10,625,210 8,959,529 8,360,138 (599,391) -6.7                                                                                                                                                                                                                                                                                                                                                                                                                                                                                                                                                                                                                                                                                                                                                                                                                                                                                                                                                                                                                                                                                                                                                                                                                                                                                                                                                                                                                                                                                                                                                                                                                                                                                                                                                                                                                                                                                                                                                                                                                                                                                | , , ,                                         |      | 10,625,210     | 8,959,529                   | 8,360,138                               | (599,391)       | -6.7%                   |
| Amount attributable to operating activities 9,793,805 19,441,616 22,627,008 3,185,392 16.4                                                                                                                                                                                                                                                                                                                                                                                                                                                                                                                                                                                                                                                                                                                                                                                                                                                                                                                                                                                                                                                                                                                                                                                                                                                                                                                                                                                                                                                                                                                                                                                                                                                                                                                                                                                                                                                                                                                                                                                                                                   | Amount attributable to operating activities   |      | 9,793,805      | 19,441,616                  | 22,627,008                              | 3,185,392       | 16.4%                   |
|                                                                                                                                                                                                                                                                                                                                                                                                                                                                                                                                                                                                                                                                                                                                                                                                                                                                                                                                                                                                                                                                                                                                                                                                                                                                                                                                                                                                                                                                                                                                                                                                                                                                                                                                                                                                                                                                                                                                                                                                                                                                                                                              |                                               |      | , ,            |                             |                                         |                 |                         |
| Investing Activities                                                                                                                                                                                                                                                                                                                                                                                                                                                                                                                                                                                                                                                                                                                                                                                                                                                                                                                                                                                                                                                                                                                                                                                                                                                                                                                                                                                                                                                                                                                                                                                                                                                                                                                                                                                                                                                                                                                                                                                                                                                                                                         | •                                             |      | 0.454.000      | 0.007.400                   | 740 407                                 | (4.040.074)     | 05.00/                  |
|                                                                                                                                                                                                                                                                                                                                                                                                                                                                                                                                                                                                                                                                                                                                                                                                                                                                                                                                                                                                                                                                                                                                                                                                                                                                                                                                                                                                                                                                                                                                                                                                                                                                                                                                                                                                                                                                                                                                                                                                                                                                                                                              |                                               |      |                |                             | -, -                                    |                 | -65.2%                  |
|                                                                                                                                                                                                                                                                                                                                                                                                                                                                                                                                                                                                                                                                                                                                                                                                                                                                                                                                                                                                                                                                                                                                                                                                                                                                                                                                                                                                                                                                                                                                                                                                                                                                                                                                                                                                                                                                                                                                                                                                                                                                                                                              |                                               |      |                |                             | * * * * * * * * * * * * * * * * * * * * |                 | -49.5%                  |
|                                                                                                                                                                                                                                                                                                                                                                                                                                                                                                                                                                                                                                                                                                                                                                                                                                                                                                                                                                                                                                                                                                                                                                                                                                                                                                                                                                                                                                                                                                                                                                                                                                                                                                                                                                                                                                                                                                                                                                                                                                                                                                                              |                                               | 4    |                |                             | * * * * * * * * * * * * * * * * * * * * |                 | -62.0%                  |
|                                                                                                                                                                                                                                                                                                                                                                                                                                                                                                                                                                                                                                                                                                                                                                                                                                                                                                                                                                                                                                                                                                                                                                                                                                                                                                                                                                                                                                                                                                                                                                                                                                                                                                                                                                                                                                                                                                                                                                                                                                                                                                                              | ·                                             |      |                |                             |                                         |                 | 0.0%                    |
|                                                                                                                                                                                                                                                                                                                                                                                                                                                                                                                                                                                                                                                                                                                                                                                                                                                                                                                                                                                                                                                                                                                                                                                                                                                                                                                                                                                                                                                                                                                                                                                                                                                                                                                                                                                                                                                                                                                                                                                                                                                                                                                              | ·                                             |      |                |                             |                                         |                 | -79.5%<br><b>-54.6%</b> |
| Amount attributable to investing activities (11,412,277) (3,033,770) (4,400,343) 3,233,233 -34.0                                                                                                                                                                                                                                                                                                                                                                                                                                                                                                                                                                                                                                                                                                                                                                                                                                                                                                                                                                                                                                                                                                                                                                                                                                                                                                                                                                                                                                                                                                                                                                                                                                                                                                                                                                                                                                                                                                                                                                                                                             | Amount attributable to investing activities   |      | (11,412,211)   | (9,099,110)                 | (4,400,543)                             | 5,299,235       | -54.0 /                 |
| Financing Activities                                                                                                                                                                                                                                                                                                                                                                                                                                                                                                                                                                                                                                                                                                                                                                                                                                                                                                                                                                                                                                                                                                                                                                                                                                                                                                                                                                                                                                                                                                                                                                                                                                                                                                                                                                                                                                                                                                                                                                                                                                                                                                         | Financing Activities                          |      |                |                             |                                         |                 |                         |
| Principal elements of finance lease payments (70,602) (70,602) (70,602) 0 0.00                                                                                                                                                                                                                                                                                                                                                                                                                                                                                                                                                                                                                                                                                                                                                                                                                                                                                                                                                                                                                                                                                                                                                                                                                                                                                                                                                                                                                                                                                                                                                                                                                                                                                                                                                                                                                                                                                                                                                                                                                                               | Principal elements of finance lease payments  |      | (70,602)       | (70,602)                    | (70,602)                                | 0               | 0.0%                    |
| Repayment of Loans (1,501,877) (1,297,849) (1,297,851) (2) 0.0                                                                                                                                                                                                                                                                                                                                                                                                                                                                                                                                                                                                                                                                                                                                                                                                                                                                                                                                                                                                                                                                                                                                                                                                                                                                                                                                                                                                                                                                                                                                                                                                                                                                                                                                                                                                                                                                                                                                                                                                                                                               | Repayment of Loans                            |      | (1,501,877)    | (1,297,849)                 | (1,297,851)                             | (2)             | 0.0%                    |
| Proceeds from New Loans 827,879 827,879 0 0.0                                                                                                                                                                                                                                                                                                                                                                                                                                                                                                                                                                                                                                                                                                                                                                                                                                                                                                                                                                                                                                                                                                                                                                                                                                                                                                                                                                                                                                                                                                                                                                                                                                                                                                                                                                                                                                                                                                                                                                                                                                                                                | Proceeds from New Loans                       |      | 827,879        | 827,879                     | 827,879                                 | 0               | 0.0%                    |
|                                                                                                                                                                                                                                                                                                                                                                                                                                                                                                                                                                                                                                                                                                                                                                                                                                                                                                                                                                                                                                                                                                                                                                                                                                                                                                                                                                                                                                                                                                                                                                                                                                                                                                                                                                                                                                                                                                                                                                                                                                                                                                                              | Transfer to Reserves                          |      | (8,518,926)    | (4,916,850)                 | (4,580,327)                             | 336,523         | -6.8%                   |
| Transfer from Reserves 5 4,363,230 4,251,735 1,386,035 (2,865,700) -67.4                                                                                                                                                                                                                                                                                                                                                                                                                                                                                                                                                                                                                                                                                                                                                                                                                                                                                                                                                                                                                                                                                                                                                                                                                                                                                                                                                                                                                                                                                                                                                                                                                                                                                                                                                                                                                                                                                                                                                                                                                                                     | Transfer from Reserves                        | 5    | 4,363,230      | 4,251,735                   | 1,386,035                               | (2,865,700)     | -67.4%                  |
| Amount attributable to financing activities (4,900,296) (1,205,687) (3,734,866) (2,529,179) 209.8                                                                                                                                                                                                                                                                                                                                                                                                                                                                                                                                                                                                                                                                                                                                                                                                                                                                                                                                                                                                                                                                                                                                                                                                                                                                                                                                                                                                                                                                                                                                                                                                                                                                                                                                                                                                                                                                                                                                                                                                                            | Amount attributable to financing activities   |      | (4,900,296)    | (1,205,687)                 | (3,734,866)                             | (2,529,179)     | 209.8%                  |
| Closing Funding Surplus(Deficit) 158,178 15,213,097 21,168,545 5,955,448 39.1                                                                                                                                                                                                                                                                                                                                                                                                                                                                                                                                                                                                                                                                                                                                                                                                                                                                                                                                                                                                                                                                                                                                                                                                                                                                                                                                                                                                                                                                                                                                                                                                                                                                                                                                                                                                                                                                                                                                                                                                                                                | Closing Funding Surplus(Deficit)              |      | 158,178        | 15,213,097                  | 21,168,545                              | 5,955,448       | 39.1%                   |