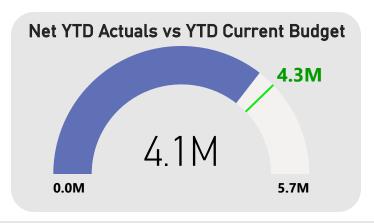

## CITY OF VINCENT NOTE 1 - STATEMENT OF FINANCIAL ACTIVITY BY NATURE OR TYPE FOR THE PERIOD ENDED 31 MARCH 2023

| Revenue from operating activities   Rates   Application   Application  |                                               | Note | Revised Budget | YTD<br>Budget<br>31/03/2023 | YTD<br>Actual<br>31/03/2023             | YTD<br>Variance | YTD<br>Variance         |
|------------------------------------------------------------------------------------------------------------------------------------------------------------------------------------------------------------------------------------------------------------------------------------------------------------------------------------------------------------------------------------------------------------------------------------------------------------------------------------------------------------------------------------------------------------------------------------------------------------------------------------------------------------------------------------------------------------------------------------------------------------------------------------------------------------------------------------------------------------------------------------------------------------------------------------------------------------------------------------------------------------------------------------------------------------------------------------------------------------------------------------------------------------------------------------------------------------------------------------------------------------------------------------------------------------------------------------------------------------------------------------------------------------------------------------------------------------------------------------------------------------------------------------------------------------------------------------------------------------------------------------------------------------------------------------------------------------------------------------------------------------------------------------------------------------------------------------------------------------------------------------------------------------------------------------------------------------------------------------------------------------------------------------------------------------------------------------------------------------------------------|-----------------------------------------------|------|----------------|-----------------------------|-----------------------------------------|-----------------|-------------------------|
| Revenue from operating activities   Say   Say  |                                               |      |                |                             |                                         | \$              | %                       |
| Rates         39,980,329         39,980,329         40,233,036         252,707         0.60           Operating Grants, Subsidies and Contributions         1,247,567         585,317         501,013         (84,304)         -14.4           Fees and Charges         21,679,846         16,635,316         17,381,839         746,523         4.5           Interest Earnings         1,283,000         939,503         1,224,517         285,014         30.3           Other Revenue         1,273,712         991,463         1,067,995         76,532         7.7           Profit on Disposal of Assets         2,306,226         1,291,271         1,040,958         (250,313)         -19.4           Expenditure from operating activities         (29,103,384)         (21,500,597)         (20,526,879)         973,718         -4.5           Materials and Contracts         (29,103,384)         (21,500,597)         (20,526,879)         973,718         -4.5           Utility Charges         (1,860,263)         (1,389,513)         (1,298,049)         897,181         -5.9           Utility Charges         (1,860,263)         (1,389,513)         (1,298,635)         90,878         -6.5           Interest Expenses         (540,835)         (384,599)         (407,777)         (23,178)                                                                                                                                                                                                                                                                                                                                                                                                                                                                                                                                                                                                                                                                                                                                                                                                      | Opening Funding Surplus(Deficit)              | 1    | •              | ·                           | ·                                       | ·               | 0.0%                    |
| Operating Grants, Subsidies and Contributions         1,247,567         585,317         501,013         (84,304)         -14.4           Fees and Charges         21,679,846         16,635,316         17,381,839         746,523         4.5           Interest Earnings         1,283,000         939,503         1,224,517         285,014         30.3           Other Revenue         1,273,712         991,463         1,067,995         76,532         7.7           Profit on Disposal of Assets         2,306,226         1,291,271         1,040,958         (250,313)         -19.4           Expenditure from operating activities         8         2,9103,384         (21,500,597)         (20,526,879)         973,718         -4.5           Materials and Contracts         (29,103,384)         (21,500,597)         (20,526,879)         973,718         -4.5           Materials and Contracts         (22,252,093)         (15,195,230)         (14,298,049)         897,181         -5.9           Utility Charges         (1,860,263)         (1,389,513)         (1,298,635)         90,878         -6.5           Depreciation on Non-Current Assets         (12,151,458)         (9,470,822)         (8,855,596)         615,226         -6.5           Insurance Expenses         (647,958)         (485,9                                                                                                                                                                                                                                                                                                                                                                                                                                                                                                                                                                                                                                                                                                                                                                                       | Revenue from operating activities             |      |                |                             |                                         |                 |                         |
| Pees and Charges                                                                                                                                                                                                                                                                                                                                                                                                                                                                                                                                                                                                                                                                                                                                                                                                                                                                                                                                                                                                                                                                                                                                                                                                                                                                                                                                                                                                                                                                                                                                                                                                                                                                                                                                                                                                                                                                                                                                                                                                                                                                                                             | Rates                                         |      | 39,980,329     | 39,980,329                  | 40,233,036                              | 252,707         | 0.6%                    |
| Interest Earnings         1,283,000         939,503         1,224,517         285,014         30.33           Other Revenue         1,273,712         991,463         1,067,995         76,532         7.7           Profit on Disposal of Assets         2,306,226         1,291,271         1,040,958         (250,313)         -19.4           Expenditure from operating activities         67,770,680         60,423,199         61,449,358         1,026,159         1.7           Employee Costs         (29,103,384)         (21,500,597)         (20,526,879)         973,718         -4.5           Materials and Contracts         (22,252,093)         (15,195,230)         (14,298,049)         897,181         -5.9           Utility Charges         (1,860,263)         (1,389,513)         (1,298,635)         90,878         -6.5           Depreciation on Non-Current Assets         (12,151,458)         (9,470,822)         (8,855,596)         615,226         -6.5           Interest Expenses         (540,835)         (384,599)         (407,777)         (23,178)         6.0           Insurance Expenses         (647,958)         (485,982)         (485,982)         0         0.0           Other Expenditure         (1,266,116)         (734,391)         (631,756)         102,635                                                                                                                                                                                                                                                                                                                                                                                                                                                                                                                                                                                                                                                                                                                                                                                                       | Operating Grants, Subsidies and Contributions |      | 1,247,567      | 585,317                     | 501,013                                 | (84,304)        | -14.4%                  |
| Other Revenue         1,273,712         991,463         1,067,995         76,532         7.7           Profit on Disposal of Assets         2,306,226         1,291,271         1,040,958         (250,313)         -19,44           Expenditure from operating activities           Employee Costs         (29,103,384)         (21,500,597)         (20,526,879)         973,718         -4.5           Materials and Contracts         (22,252,093)         (15,195,230)         (14,298,049)         897,181         -5.9           Utility Charges         (1,860,263)         (1,389,513)         (1,298,635)         90,878         -6.5           Depreciation on Non-Current Assets         (12,151,458)         (9,470,822)         (8,855,596)         615,226         -6.5           Insurance Expenses         (540,835)         (384,599)         (407,777)         (23,178)         6.0           Other Expenditure         (1,266,116)         (734,391)         (631,756)         102,635         -14.0           Loss on Disposal of Assets         (779,978)         (779,978)         (677,814)         102,164         -13.1           Operating activities excluded from budget         0         0         0         (132,314)         0.0         0                                                                                                                                                                                                                                                                                                                                                                                                                                                                                                                                                                                                                                                                                                                                                                                                                                                  | Fees and Charges                              |      | 21,679,846     | 16,635,316                  | 17,381,839                              | 746,523         | 4.5%                    |
| Profit on Disposal of Assets   2,306,226   1,291,271   1,040,958   (250,313)   -19.40   (250,313)   -19.40   (250,313)   -19.40   (250,313)   -19.40   (250,313)   -19.40   (250,313)   -19.40   (250,313)   -19.40   (250,313)   -19.40   (250,313)   -19.40   (250,313)   -19.40   (250,313)   -19.40   (250,313)   -19.40   (250,313)   -19.40   (250,313)   -19.40   (250,313)   -19.40   (250,313)   -19.40   (250,313)   -19.40   (250,313)   -19.40   (250,313)   -19.40   (250,313)   -19.40   (250,313)   -19.40   (250,313)   -19.40   (250,313)   -19.40   (250,313)   -19.40   (250,313)   -19.40   (250,313)   -19.40   (250,313)   -19.40   (250,313)   -19.40   (250,313)   -19.40   (250,313)   -19.40   (250,313)   -19.40   (250,313)   -19.40   (250,313)   -19.40   (250,313)   -19.40   (250,313)   -19.40   (250,313)   -19.40   (250,313)   -19.40   (250,313)   -19.40   (250,313)   -19.40   (250,313)   -19.40   (250,313)   -19.40   (250,313)   -19.40   (250,313)   -19.40   (250,313)   -19.40   (250,313)   -19.40   (250,313)   (250,313)   (250,313)   (250,313)   (250,313)   (250,313)   (250,313)   (250,313)   (250,313)   (250,313)   (250,313)   (250,313)   (250,313)   (250,313)   (250,313)   (250,313)   (250,313)   (250,313)   (250,313)   (250,313)   (250,313)   (250,313)   (250,313)   (250,313)   (250,313)   (250,313)   (250,313)   (250,313)   (250,313)   (250,313)   (250,313)   (250,313)   (250,313)   (250,313)   (250,313)   (250,313)   (250,313)   (250,313)   (250,313)   (250,313)   (250,313)   (250,313)   (250,313)   (250,313)   (250,313)   (250,313)   (250,313)   (250,313)   (250,313)   (250,313)   (250,313)   (250,313)   (250,313)   (250,313)   (250,313)   (250,313)   (250,313)   (250,313)   (250,313)   (250,313)   (250,313)   (250,313)   (250,313)   (250,313)   (250,313)   (250,313)   (250,313)   (250,313)   (250,313)   (250,313)   (250,313)   (250,313)   (250,313)   (250,313)   (250,313)   (250,313)   (250,313)   (250,313)   (250,313)   (250,313)   (250,313)   (250,313)   (250,313)   (250,313)   (250,313)   (250,313)    | Interest Earnings                             |      | 1,283,000      | 939,503                     | 1,224,517                               | 285,014         | 30.3%                   |
| Expenditure from operating activities   Expenditure from operating activities   Employee Costs   (29,103,384)   (21,500,597)   (20,526,879)   973,718   -4.5                                                                                                                                                                                                                                                                                                                                                                                                                                                                                                                                                                                                                                                                                                                                                                                                                                                                                                                                                                                                                                                                                                                                                                                                                                                                                                                                                                                                                                                                                                                                                                                                                                                                                                                                                                                                                                                                                                                                                                 | Other Revenue                                 |      | 1,273,712      | 991,463                     | 1,067,995                               | 76,532          | 7.7%                    |
| Expenditure from operating activities   C9,103,384   C21,500,597   C20,526,879   973,718   -4.55     Materials and Contracts   C22,252,093   C15,195,230   C14,298,049   897,181   -5.95     Utility Charges   C1,860,263   C1,389,513   C1,298,635   90,878   -6.55     Depreciation on Non-Current Assets   C12,151,458   C9,470,822   C8,855,596   C15,226   -6.55     Interest Expenses   C540,835   C384,599   C407,777   C23,178   C3,178   C540,835     Insurance Expenses   C647,958   C485,982   C485,982   C485,982   C485,982   C485,982     Cother Expenditure   C1,266,116   C734,391   C631,756   C10,2635   -14.05     Cother Expenditure   C1,266,116   C779,978   C779,978   C779,978   C779,978   C779,978     Cother Expenditure   C47,182,488   C47,848   C47,848   C47,858     C47,814   C47,182,488    | Profit on Disposal of Assets                  |      | 2,306,226      | 1,291,271                   | 1,040,958                               | (250,313)       | -19.4%                  |
| Employee Costs                                                                                                                                                                                                                                                                                                                                                                                                                                                                                                                                                                                                                                                                                                                                                                                                                                                                                                                                                                                                                                                                                                                                                                                                                                                                                                                                                                                                                                                                                                                                                                                                                                                                                                                                                                                                                                                                                                                                                                                                                                                                                                               |                                               |      | 67,770,680     | 60,423,199                  | 61,449,358                              | 1,026,159       | 1.7%                    |
| Materials and Contracts         (22,252,093)         (15,195,230)         (14,298,049)         897,181         -5.99           Utility Charges         (1,860,263)         (1,389,513)         (1,298,635)         90,878         -6.55           Depreciation on Non-Current Assets         (12,151,458)         (9,470,822)         (8,855,596)         615,226         -6.55           Interest Expenses         (540,835)         (384,599)         (407,777)         (23,178)         6.00           Insurance Expenses         (647,958)         (485,982)         (485,982)         0         0         0.00           Other Expenditure         (1,266,116)         (734,391)         (631,756)         102,635         -14.00           Loss on Disposal of Assets         (779,978)         (779,978)         (677,814)         102,164         -13.10           Operating activities excluded from budget           Add Deferred Rates Adjustment         0         0         (132,314)         0.00                                                                                                                                                                                                                                                                                                                                                                                                                                                                                                                                                                                                                                                                                                                                                                                                                                                                                                                                                                                                                                                                                                              | Expenditure from operating activities         |      |                |                             |                                         |                 |                         |
| Utility Charges         (1,860,263)         (1,389,513)         (1,298,635)         90,878         -6.55           Depreciation on Non-Current Assets         (12,151,458)         (9,470,822)         (8,855,596)         615,226         -6.55           Interest Expenses         (540,835)         (384,599)         (407,777)         (23,178)         6.0           Insurance Expenses         (647,958)         (485,982)         (485,982)         0         0.0           Other Expenditure         (1,266,116)         (734,391)         (631,756)         102,635         -14.0           Loss on Disposal of Assets         (779,978)         (779,978)         (677,814)         102,164         -13.1           Operating activities excluded from budget           Add Deferred Rates Adjustment         0         0         (132,314)         (132,314)         0.0                                                                                                                                                                                                                                                                                                                                                                                                                                                                                                                                                                                                                                                                                                                                                                                                                                                                                                                                                                                                                                                                                                                                                                                                                                          | Employee Costs                                |      | (29,103,384)   | (21,500,597)                | (20,526,879)                            | 973,718         | -4.5%                   |
| Depreciation on Non-Current Assets   (12,151,458)   (9,470,822)   (8,855,596)   615,226   -6.55     Interest Expenses   (540,835)   (384,599)   (407,777)   (23,178)   6.05     Insurance Expenses   (647,958)   (485,982)   (485,982)   0   0.05     Other Expenditure   (1,266,116)   (734,391)   (631,756)   102,635   -14.05     Loss on Disposal of Assets   (779,978)   (779,978)   (677,814)   102,164   -13.15     Operating activities excluded from budget   (68,602,085)   (49,941,112)   (47,182,488)   2,758,624   -5.55     Operating activities excluded from budget   (132,314)   (132,314)   (132,314)   (132,314)   (132,314)   (132,314)   (132,314)   (132,314)   (132,314)   (132,314)   (132,314)   (132,314)   (132,314)   (132,314)   (132,314)   (132,314)   (132,314)   (132,314)   (132,314)   (132,314)   (132,314)   (132,314)   (132,314)   (132,314)   (132,314)   (132,314)   (132,314)   (132,314)   (132,314)   (132,314)   (132,314)   (132,314)   (132,314)   (132,314)   (132,314)   (132,314)   (132,314)   (132,314)   (132,314)   (132,314)   (132,314)   (132,314)   (132,314)   (132,314)   (132,314)   (132,314)   (132,314)   (132,314)   (132,314)   (132,314)   (132,314)   (132,314)   (132,314)   (132,314)   (132,314)   (132,314)   (132,314)   (132,314)   (132,314)   (132,314)   (132,314)   (132,314)   (132,314)   (132,314)   (132,314)   (132,314)   (132,314)   (132,314)   (132,314)   (132,314)   (132,314)   (132,314)   (132,314)   (132,314)   (132,314)   (132,314)   (132,314)   (132,314)   (132,314)   (132,314)   (132,314)   (132,314)   (132,314)   (132,314)   (132,314)   (132,314)   (132,314)   (132,314)   (132,314)   (132,314)   (132,314)   (132,314)   (132,314)   (132,314)   (132,314)   (132,314)   (132,314)   (132,314)   (132,314)   (132,314)   (132,314)   (132,314)   (132,314)   (132,314)   (132,314)   (132,314)   (132,314)   (132,314)   (132,314)   (132,314)   (132,314)   (132,314)   (132,314)   (132,314)   (132,314)   (132,314)   (132,314)   (132,314)   (132,314)   (132,314)   (132,314)   (132,314)   (132,314)   (1 | Materials and Contracts                       |      | (22,252,093)   | (15,195,230)                | (14,298,049)                            | 897,181         | -5.9%                   |
| Interest Expenses   (540,835) (384,599) (407,777) (23,178) 6.00     Insurance Expenses   (647,958) (485,982) (485,982)   0 0.00     Other Expenditure   (1,266,116) (734,391) (631,756)   102,635   -14.00     Loss on Disposal of Assets   (779,978) (779,978) (677,814)   102,164   -13.10     (68,602,085) (49,941,112) (47,182,488)   2,758,624   -5.50     Operating activities excluded from budget   (132,314) (132,314)   0.00     Add Deferred Rates Adjustment   0 0 0 (132,314) (132,314)   0.00     Operating activities excluded from budget   (132,314) (132,314)   0.00     Operating activities excluded from budget   | Utility Charges                               |      | (1,860,263)    | (1,389,513)                 | (1,298,635)                             | 90,878          | -6.5%                   |
| Insurance Expenses   (647,958) (485,982) (485,982)   0 0 0.00                                                                                                                                                                                                                                                                                                                                                                                                                                                                                                                                                                                                                                                                                                                                                                                                                                                                                                                                                                                                                                                                                                                                                                                                                                                                                                                                                                                                                                                                                                                                                                                                                                                                                                                                                                                                                                                                                                                                                                                                                                                                | Depreciation on Non-Current Assets            |      | (12,151,458)   | (9,470,822)                 | (8,855,596)                             | 615,226         | -6.5%                   |
| Other Expenditure         (1,266,116)         (734,391)         (631,756)         102,635         -14.0           Loss on Disposal of Assets         (779,978)         (779,978)         (677,814)         102,164         -13.1           (68,602,085)         (49,941,112)         (47,182,488)         2,758,624         -5.5           Operating activities excluded from budget           Add Deferred Rates Adjustment         0         0         (132,314)         (132,314)         0.0                                                                                                                                                                                                                                                                                                                                                                                                                                                                                                                                                                                                                                                                                                                                                                                                                                                                                                                                                                                                                                                                                                                                                                                                                                                                                                                                                                                                                                                                                                                                                                                                                             | Interest Expenses                             |      | (540,835)      | (384,599)                   | (407,777)                               | (23,178)        | 6.0%                    |
| Loss on Disposal of Assets         (779,978)         (779,978)         (677,814)         102,164         -13.1           Coperating activities excluded from budget         (49,941,112)         (47,182,488)         2,758,624         -5.5           Add Deferred Rates Adjustment         0         0         (132,314)         (132,314)         0.0                                                                                                                                                                                                                                                                                                                                                                                                                                                                                                                                                                                                                                                                                                                                                                                                                                                                                                                                                                                                                                                                                                                                                                                                                                                                                                                                                                                                                                                                                                                                                                                                                                                                                                                                                                     | Insurance Expenses                            |      | (647,958)      | (485,982)                   | (485,982)                               | 0               | 0.0%                    |
| (68,602,085)     (49,941,112)     (47,182,488)     2,758,624     -5.5       Operating activities excluded from budget       Add Deferred Rates Adjustment     0     0     (132,314)     (132,314)     0.0                                                                                                                                                                                                                                                                                                                                                                                                                                                                                                                                                                                                                                                                                                                                                                                                                                                                                                                                                                                                                                                                                                                                                                                                                                                                                                                                                                                                                                                                                                                                                                                                                                                                                                                                                                                                                                                                                                                    | Other Expenditure                             |      | (1,266,116)    | (734,391)                   | (631,756)                               | 102,635         | -14.0%                  |
| Operating activities excluded from budget       Add Deferred Rates Adjustment     0     0     (132,314)     (132,314)     0.0                                                                                                                                                                                                                                                                                                                                                                                                                                                                                                                                                                                                                                                                                                                                                                                                                                                                                                                                                                                                                                                                                                                                                                                                                                                                                                                                                                                                                                                                                                                                                                                                                                                                                                                                                                                                                                                                                                                                                                                                | Loss on Disposal of Assets                    |      | (779,978)      | (779,978)                   | (677,814)                               | 102,164         | -13.1%                  |
| Add Deferred Rates Adjustment 0 0 (132,314) (132,314) 0.0                                                                                                                                                                                                                                                                                                                                                                                                                                                                                                                                                                                                                                                                                                                                                                                                                                                                                                                                                                                                                                                                                                                                                                                                                                                                                                                                                                                                                                                                                                                                                                                                                                                                                                                                                                                                                                                                                                                                                                                                                                                                    |                                               |      | (68,602,085)   | (49,941,112)                | (47,182,488)                            | 2,758,624       | -5.5%                   |
|                                                                                                                                                                                                                                                                                                                                                                                                                                                                                                                                                                                                                                                                                                                                                                                                                                                                                                                                                                                                                                                                                                                                                                                                                                                                                                                                                                                                                                                                                                                                                                                                                                                                                                                                                                                                                                                                                                                                                                                                                                                                                                                              | Operating activities excluded from budget     |      |                | , , , ,                     | , , , , ,                               |                 |                         |
| Add Back Depreciation 12 151 458 9 470 822 8 855 596 (615 226) 65                                                                                                                                                                                                                                                                                                                                                                                                                                                                                                                                                                                                                                                                                                                                                                                                                                                                                                                                                                                                                                                                                                                                                                                                                                                                                                                                                                                                                                                                                                                                                                                                                                                                                                                                                                                                                                                                                                                                                                                                                                                            | Add Deferred Rates Adjustment                 |      | 0              | 0                           | (132,314)                               | (132,314)       | 0.0%                    |
| 7 tad Back Bepresidation (5.10,522) 0.00                                                                                                                                                                                                                                                                                                                                                                                                                                                                                                                                                                                                                                                                                                                                                                                                                                                                                                                                                                                                                                                                                                                                                                                                                                                                                                                                                                                                                                                                                                                                                                                                                                                                                                                                                                                                                                                                                                                                                                                                                                                                                     | Add Back Depreciation                         |      | 12,151,458     | 9,470,822                   | 8,855,596                               | (615,226)       | -6.5%                   |
| Adjust (Profit)Loss on Asset Disposal (1,526,248) (511,293) (363,144) 148,149 -29.0                                                                                                                                                                                                                                                                                                                                                                                                                                                                                                                                                                                                                                                                                                                                                                                                                                                                                                                                                                                                                                                                                                                                                                                                                                                                                                                                                                                                                                                                                                                                                                                                                                                                                                                                                                                                                                                                                                                                                                                                                                          | Adjust (Profit)Loss on Asset Disposal         |      | (1,526,248)    | (511,293)                   | (363,144)                               | 148,149         | -29.0%                  |
| 10,625,210 8,959,529 8,360,138 (599,391) -6.7                                                                                                                                                                                                                                                                                                                                                                                                                                                                                                                                                                                                                                                                                                                                                                                                                                                                                                                                                                                                                                                                                                                                                                                                                                                                                                                                                                                                                                                                                                                                                                                                                                                                                                                                                                                                                                                                                                                                                                                                                                                                                | , , ,                                         |      | 10,625,210     | 8,959,529                   | 8,360,138                               | (599,391)       | -6.7%                   |
| Amount attributable to operating activities 9,793,805 19,441,616 22,627,008 3,185,392 16.4                                                                                                                                                                                                                                                                                                                                                                                                                                                                                                                                                                                                                                                                                                                                                                                                                                                                                                                                                                                                                                                                                                                                                                                                                                                                                                                                                                                                                                                                                                                                                                                                                                                                                                                                                                                                                                                                                                                                                                                                                                   | Amount attributable to operating activities   |      | 9,793,805      | 19,441,616                  | 22,627,008                              | 3,185,392       | 16.4%                   |
|                                                                                                                                                                                                                                                                                                                                                                                                                                                                                                                                                                                                                                                                                                                                                                                                                                                                                                                                                                                                                                                                                                                                                                                                                                                                                                                                                                                                                                                                                                                                                                                                                                                                                                                                                                                                                                                                                                                                                                                                                                                                                                                              |                                               |      | , ,            |                             |                                         |                 |                         |
| Investing Activities                                                                                                                                                                                                                                                                                                                                                                                                                                                                                                                                                                                                                                                                                                                                                                                                                                                                                                                                                                                                                                                                                                                                                                                                                                                                                                                                                                                                                                                                                                                                                                                                                                                                                                                                                                                                                                                                                                                                                                                                                                                                                                         | •                                             |      | 0.454.000      | 0.007.400                   | 740 407                                 | (4.040.074)     | 05.00/                  |
|                                                                                                                                                                                                                                                                                                                                                                                                                                                                                                                                                                                                                                                                                                                                                                                                                                                                                                                                                                                                                                                                                                                                                                                                                                                                                                                                                                                                                                                                                                                                                                                                                                                                                                                                                                                                                                                                                                                                                                                                                                                                                                                              |                                               |      |                |                             | -, -                                    |                 | -65.2%                  |
|                                                                                                                                                                                                                                                                                                                                                                                                                                                                                                                                                                                                                                                                                                                                                                                                                                                                                                                                                                                                                                                                                                                                                                                                                                                                                                                                                                                                                                                                                                                                                                                                                                                                                                                                                                                                                                                                                                                                                                                                                                                                                                                              |                                               |      |                |                             | * * * * * * * * * * * * * * * * * * * * |                 | -49.5%                  |
|                                                                                                                                                                                                                                                                                                                                                                                                                                                                                                                                                                                                                                                                                                                                                                                                                                                                                                                                                                                                                                                                                                                                                                                                                                                                                                                                                                                                                                                                                                                                                                                                                                                                                                                                                                                                                                                                                                                                                                                                                                                                                                                              |                                               | 4    |                |                             | * * * * * * * * * * * * * * * * * * * * |                 | -62.0%                  |
|                                                                                                                                                                                                                                                                                                                                                                                                                                                                                                                                                                                                                                                                                                                                                                                                                                                                                                                                                                                                                                                                                                                                                                                                                                                                                                                                                                                                                                                                                                                                                                                                                                                                                                                                                                                                                                                                                                                                                                                                                                                                                                                              | ·                                             |      |                |                             |                                         |                 | 0.0%                    |
|                                                                                                                                                                                                                                                                                                                                                                                                                                                                                                                                                                                                                                                                                                                                                                                                                                                                                                                                                                                                                                                                                                                                                                                                                                                                                                                                                                                                                                                                                                                                                                                                                                                                                                                                                                                                                                                                                                                                                                                                                                                                                                                              | ·                                             |      |                |                             |                                         |                 | -79.5%<br><b>-54.6%</b> |
| Amount attributable to investing activities (11,412,277) (3,033,770) (4,400,343) 3,233,233 -34.0                                                                                                                                                                                                                                                                                                                                                                                                                                                                                                                                                                                                                                                                                                                                                                                                                                                                                                                                                                                                                                                                                                                                                                                                                                                                                                                                                                                                                                                                                                                                                                                                                                                                                                                                                                                                                                                                                                                                                                                                                             | Amount attributable to investing activities   |      | (11,412,211)   | (9,099,110)                 | (4,400,543)                             | 5,299,235       | -54.0 /                 |
| Financing Activities                                                                                                                                                                                                                                                                                                                                                                                                                                                                                                                                                                                                                                                                                                                                                                                                                                                                                                                                                                                                                                                                                                                                                                                                                                                                                                                                                                                                                                                                                                                                                                                                                                                                                                                                                                                                                                                                                                                                                                                                                                                                                                         | Financing Activities                          |      |                |                             |                                         |                 |                         |
| Principal elements of finance lease payments (70,602) (70,602) (70,602) 0 0.00                                                                                                                                                                                                                                                                                                                                                                                                                                                                                                                                                                                                                                                                                                                                                                                                                                                                                                                                                                                                                                                                                                                                                                                                                                                                                                                                                                                                                                                                                                                                                                                                                                                                                                                                                                                                                                                                                                                                                                                                                                               | Principal elements of finance lease payments  |      | (70,602)       | (70,602)                    | (70,602)                                | 0               | 0.0%                    |
| Repayment of Loans (1,501,877) (1,297,849) (1,297,851) (2) 0.0                                                                                                                                                                                                                                                                                                                                                                                                                                                                                                                                                                                                                                                                                                                                                                                                                                                                                                                                                                                                                                                                                                                                                                                                                                                                                                                                                                                                                                                                                                                                                                                                                                                                                                                                                                                                                                                                                                                                                                                                                                                               | Repayment of Loans                            |      | (1,501,877)    | (1,297,849)                 | (1,297,851)                             | (2)             | 0.0%                    |
| Proceeds from New Loans 827,879 827,879 0 0.0                                                                                                                                                                                                                                                                                                                                                                                                                                                                                                                                                                                                                                                                                                                                                                                                                                                                                                                                                                                                                                                                                                                                                                                                                                                                                                                                                                                                                                                                                                                                                                                                                                                                                                                                                                                                                                                                                                                                                                                                                                                                                | Proceeds from New Loans                       |      | 827,879        | 827,879                     | 827,879                                 | 0               | 0.0%                    |
|                                                                                                                                                                                                                                                                                                                                                                                                                                                                                                                                                                                                                                                                                                                                                                                                                                                                                                                                                                                                                                                                                                                                                                                                                                                                                                                                                                                                                                                                                                                                                                                                                                                                                                                                                                                                                                                                                                                                                                                                                                                                                                                              | Transfer to Reserves                          |      | (8,518,926)    | (4,916,850)                 | (4,580,327)                             | 336,523         | -6.8%                   |
| Transfer from Reserves 5 4,363,230 4,251,735 1,386,035 (2,865,700) -67.4                                                                                                                                                                                                                                                                                                                                                                                                                                                                                                                                                                                                                                                                                                                                                                                                                                                                                                                                                                                                                                                                                                                                                                                                                                                                                                                                                                                                                                                                                                                                                                                                                                                                                                                                                                                                                                                                                                                                                                                                                                                     | Transfer from Reserves                        | 5    | 4,363,230      | 4,251,735                   | 1,386,035                               | (2,865,700)     | -67.4%                  |
| Amount attributable to financing activities (4,900,296) (1,205,687) (3,734,866) (2,529,179) 209.8                                                                                                                                                                                                                                                                                                                                                                                                                                                                                                                                                                                                                                                                                                                                                                                                                                                                                                                                                                                                                                                                                                                                                                                                                                                                                                                                                                                                                                                                                                                                                                                                                                                                                                                                                                                                                                                                                                                                                                                                                            | Amount attributable to financing activities   |      | (4,900,296)    | (1,205,687)                 | (3,734,866)                             | (2,529,179)     | 209.8%                  |
| Closing Funding Surplus(Deficit) 158,178 15,213,097 21,168,545 5,955,448 39.1                                                                                                                                                                                                                                                                                                                                                                                                                                                                                                                                                                                                                                                                                                                                                                                                                                                                                                                                                                                                                                                                                                                                                                                                                                                                                                                                                                                                                                                                                                                                                                                                                                                                                                                                                                                                                                                                                                                                                                                                                                                | Closing Funding Surplus(Deficit)              |      | 158,178        | 15,213,097                  | 21,168,545                              | 5,955,448       | 39.1%                   |