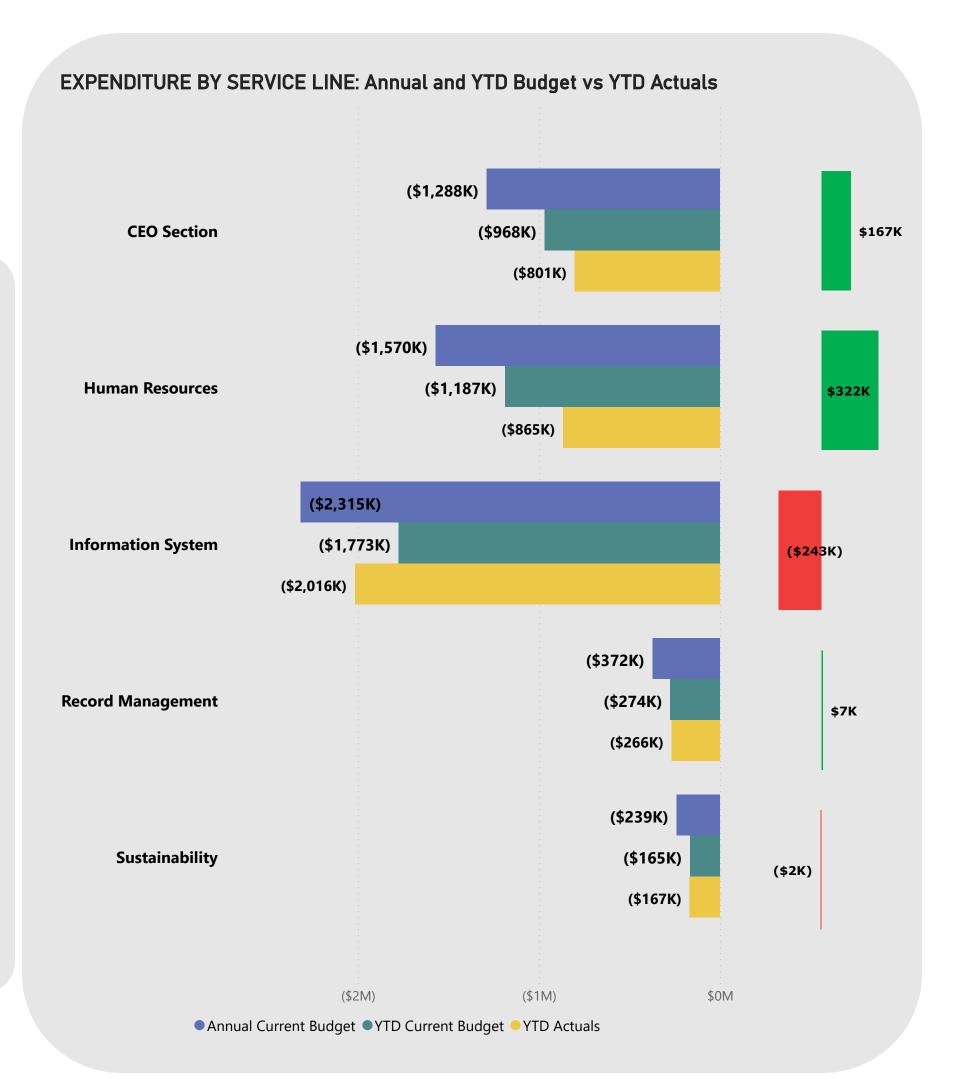

## CITY OF VINCENT NOTE 1 - STATEMENT OF FINANCIAL ACTIVITY BY NATURE OR TYPE FOR THE PERIOD ENDED 31 MARCH 2023

| Revenue from operating activities   Rates   Application   Application  |                                               | Note | Revised Budget | YTD<br>Budget<br>31/03/2023 | YTD<br>Actual<br>31/03/2023             | YTD<br>Variance | YTD<br>Variance         |
|------------------------------------------------------------------------------------------------------------------------------------------------------------------------------------------------------------------------------------------------------------------------------------------------------------------------------------------------------------------------------------------------------------------------------------------------------------------------------------------------------------------------------------------------------------------------------------------------------------------------------------------------------------------------------------------------------------------------------------------------------------------------------------------------------------------------------------------------------------------------------------------------------------------------------------------------------------------------------------------------------------------------------------------------------------------------------------------------------------------------------------------------------------------------------------------------------------------------------------------------------------------------------------------------------------------------------------------------------------------------------------------------------------------------------------------------------------------------------------------------------------------------------------------------------------------------------------------------------------------------------------------------------------------------------------------------------------------------------------------------------------------------------------------------------------------------------------------------------------------------------------------------------------------------------------------------------------------------------------------------------------------------------------------------------------------------------------------------------------------------------|-----------------------------------------------|------|----------------|-----------------------------|-----------------------------------------|-----------------|-------------------------|
| Revenue from operating activities   Say   Say  |                                               |      |                |                             |                                         | \$              | %                       |
| Rates         39,980,329         39,980,329         40,233,036         252,707         0.60           Operating Grants, Subsidies and Contributions         1,247,567         585,317         501,013         (84,304)         -14.4           Fees and Charges         21,679,846         16,635,316         17,381,839         746,523         4.5           Interest Earnings         1,283,000         939,503         1,224,517         285,014         30.3           Other Revenue         1,273,712         991,463         1,067,995         76,532         7.7           Profit on Disposal of Assets         2,306,226         1,291,271         1,040,958         (250,313)         -19.4           Expenditure from operating activities         (29,103,384)         (21,500,597)         (20,526,879)         973,718         -4.5           Materials and Contracts         (29,103,384)         (21,500,597)         (20,526,879)         973,718         -4.5           Utility Charges         (1,860,263)         (1,389,513)         (1,298,049)         897,181         -5.9           Utility Charges         (1,860,263)         (1,389,513)         (1,298,635)         90,878         -6.5           Interest Expenses         (540,835)         (384,599)         (407,777)         (23,178)                                                                                                                                                                                                                                                                                                                                                                                                                                                                                                                                                                                                                                                                                                                                                                                                      | Opening Funding Surplus(Deficit)              | 1    | •              | ·                           | ·                                       | ·               | 0.0%                    |
| Operating Grants, Subsidies and Contributions         1,247,567         585,317         501,013         (84,304)         -14.4           Fees and Charges         21,679,846         16,635,316         17,381,839         746,523         4.5           Interest Earnings         1,283,000         939,503         1,224,517         285,014         30.3           Other Revenue         1,273,712         991,463         1,067,995         76,532         7.7           Profit on Disposal of Assets         2,306,226         1,291,271         1,040,958         (250,313)         -19.4           Expenditure from operating activities         8         2,9103,384         (21,500,597)         (20,526,879)         973,718         -4.5           Materials and Contracts         (29,103,384)         (21,500,597)         (20,526,879)         973,718         -4.5           Materials and Contracts         (22,252,093)         (15,195,230)         (14,298,049)         897,181         -5.9           Utility Charges         (1,860,263)         (1,389,513)         (1,298,635)         90,878         -6.5           Depreciation on Non-Current Assets         (12,151,458)         (9,470,822)         (8,855,596)         615,226         -6.5           Insurance Expenses         (647,958)         (485,9                                                                                                                                                                                                                                                                                                                                                                                                                                                                                                                                                                                                                                                                                                                                                                                       | Revenue from operating activities             |      |                |                             |                                         |                 |                         |
| Pees and Charges                                                                                                                                                                                                                                                                                                                                                                                                                                                                                                                                                                                                                                                                                                                                                                                                                                                                                                                                                                                                                                                                                                                                                                                                                                                                                                                                                                                                                                                                                                                                                                                                                                                                                                                                                                                                                                                                                                                                                                                                                                                                                                             | Rates                                         |      | 39,980,329     | 39,980,329                  | 40,233,036                              | 252,707         | 0.6%                    |
| Interest Earnings         1,283,000         939,503         1,224,517         285,014         30.33           Other Revenue         1,273,712         991,463         1,067,995         76,532         7.7           Profit on Disposal of Assets         2,306,226         1,291,271         1,040,958         (250,313)         -19.4           Expenditure from operating activities         67,770,680         60,423,199         61,449,358         1,026,159         1.7           Employee Costs         (29,103,384)         (21,500,597)         (20,526,879)         973,718         -4.5           Materials and Contracts         (22,252,093)         (15,195,230)         (14,298,049)         897,181         -5.9           Utility Charges         (1,860,263)         (1,389,513)         (1,298,635)         90,878         -6.5           Depreciation on Non-Current Assets         (12,151,458)         (9,470,822)         (8,855,596)         615,226         -6.5           Interest Expenses         (540,835)         (384,599)         (407,777)         (23,178)         6.0           Insurance Expenses         (647,958)         (485,982)         (485,982)         0         0.0           Other Expenditure         (1,266,116)         (734,391)         (631,756)         102,635                                                                                                                                                                                                                                                                                                                                                                                                                                                                                                                                                                                                                                                                                                                                                                                                       | Operating Grants, Subsidies and Contributions |      | 1,247,567      | 585,317                     | 501,013                                 | (84,304)        | -14.4%                  |
| Other Revenue         1,273,712         991,463         1,067,995         76,532         7.7           Profit on Disposal of Assets         2,306,226         1,291,271         1,040,958         (250,313)         -19,44           Expenditure from operating activities           Employee Costs         (29,103,384)         (21,500,597)         (20,526,879)         973,718         -4.5           Materials and Contracts         (22,252,093)         (15,195,230)         (14,298,049)         897,181         -5.9           Utility Charges         (1,860,263)         (1,389,513)         (1,298,635)         90,878         -6.5           Depreciation on Non-Current Assets         (12,151,458)         (9,470,822)         (8,855,596)         615,226         -6.5           Insurance Expenses         (540,835)         (384,599)         (407,777)         (23,178)         6.0           Other Expenditure         (1,266,116)         (734,391)         (631,756)         102,635         -14.0           Loss on Disposal of Assets         (779,978)         (779,978)         (677,814)         102,164         -13.1           Operating activities excluded from budget         0         0         0         (132,314)         0.0         0                                                                                                                                                                                                                                                                                                                                                                                                                                                                                                                                                                                                                                                                                                                                                                                                                                                  | Fees and Charges                              |      | 21,679,846     | 16,635,316                  | 17,381,839                              | 746,523         | 4.5%                    |
| Profit on Disposal of Assets   2,306,226   1,291,271   1,040,958   (250,313)   -19.40   (250,313)   -19.40   (250,313)   -19.40   (250,313)   -19.40   (250,313)   -19.40   (250,313)   -19.40   (250,313)   -19.40   (250,313)   -19.40   (250,313)   -19.40   (250,313)   -19.40   (250,313)   -19.40   (250,313)   -19.40   (250,313)   -19.40   (250,313)   -19.40   (250,313)   -19.40   (250,313)   -19.40   (250,313)   -19.40   (250,313)   -19.40   (250,313)   -19.40   (250,313)   -19.40   (250,313)   -19.40   (250,313)   -19.40   (250,313)   -19.40   (250,313)   -19.40   (250,313)   -19.40   (250,313)   -19.40   (250,313)   -19.40   (250,313)   -19.40   (250,313)   -19.40   (250,313)   -19.40   (250,313)   -19.40   (250,313)   -19.40   (250,313)   -19.40   (250,313)   -19.40   (250,313)   -19.40   (250,313)   -19.40   (250,313)   -19.40   (250,313)   -19.40   (250,313)   -19.40   (250,313)   -19.40   (250,313)   -19.40   (250,313)   -19.40   (250,313)   -19.40   (250,313)   -19.40   (250,313)   -19.40   (250,313)   (250,313)   (250,313)   (250,313)   (250,313)   (250,313)   (250,313)   (250,313)   (250,313)   (250,313)   (250,313)   (250,313)   (250,313)   (250,313)   (250,313)   (250,313)   (250,313)   (250,313)   (250,313)   (250,313)   (250,313)   (250,313)   (250,313)   (250,313)   (250,313)   (250,313)   (250,313)   (250,313)   (250,313)   (250,313)   (250,313)   (250,313)   (250,313)   (250,313)   (250,313)   (250,313)   (250,313)   (250,313)   (250,313)   (250,313)   (250,313)   (250,313)   (250,313)   (250,313)   (250,313)   (250,313)   (250,313)   (250,313)   (250,313)   (250,313)   (250,313)   (250,313)   (250,313)   (250,313)   (250,313)   (250,313)   (250,313)   (250,313)   (250,313)   (250,313)   (250,313)   (250,313)   (250,313)   (250,313)   (250,313)   (250,313)   (250,313)   (250,313)   (250,313)   (250,313)   (250,313)   (250,313)   (250,313)   (250,313)   (250,313)   (250,313)   (250,313)   (250,313)   (250,313)   (250,313)   (250,313)   (250,313)   (250,313)   (250,313)   (250,313)   (250,313)    | Interest Earnings                             |      | 1,283,000      | 939,503                     | 1,224,517                               | 285,014         | 30.3%                   |
| Expenditure from operating activities   Expenditure from operating activities   Employee Costs   (29,103,384)   (21,500,597)   (20,526,879)   973,718   -4.5                                                                                                                                                                                                                                                                                                                                                                                                                                                                                                                                                                                                                                                                                                                                                                                                                                                                                                                                                                                                                                                                                                                                                                                                                                                                                                                                                                                                                                                                                                                                                                                                                                                                                                                                                                                                                                                                                                                                                                 | Other Revenue                                 |      | 1,273,712      | 991,463                     | 1,067,995                               | 76,532          | 7.7%                    |
| Expenditure from operating activities   C9,103,384   C21,500,597   C20,526,879   973,718   -4.55     Materials and Contracts   C22,252,093   C15,195,230   C14,298,049   897,181   -5.95     Utility Charges   C1,860,263   C1,389,513   C1,298,635   90,878   -6.55     Depreciation on Non-Current Assets   C12,151,458   C9,470,822   C8,855,596   C15,226   -6.55     Interest Expenses   C540,835   C384,599   C407,777   C23,178   C3,178   C540,835     Insurance Expenses   C647,958   C485,982   C485,982   C485,982   C485,982   C485,982     Cother Expenditure   C1,266,116   C734,391   C631,756   C10,2635   -14.05     Cother Expenditure   C1,266,116   C779,978   C779,978   C779,978   C779,978   C779,978     Cother Expenditure   C47,182,488   C47,848   C47,848   C47,858     C47,814   C47,182,488    | Profit on Disposal of Assets                  |      | 2,306,226      | 1,291,271                   | 1,040,958                               | (250,313)       | -19.4%                  |
| Employee Costs                                                                                                                                                                                                                                                                                                                                                                                                                                                                                                                                                                                                                                                                                                                                                                                                                                                                                                                                                                                                                                                                                                                                                                                                                                                                                                                                                                                                                                                                                                                                                                                                                                                                                                                                                                                                                                                                                                                                                                                                                                                                                                               |                                               |      | 67,770,680     | 60,423,199                  | 61,449,358                              | 1,026,159       | 1.7%                    |
| Materials and Contracts         (22,252,093)         (15,195,230)         (14,298,049)         897,181         -5.99           Utility Charges         (1,860,263)         (1,389,513)         (1,298,635)         90,878         -6.55           Depreciation on Non-Current Assets         (12,151,458)         (9,470,822)         (8,855,596)         615,226         -6.55           Interest Expenses         (540,835)         (384,599)         (407,777)         (23,178)         6.00           Insurance Expenses         (647,958)         (485,982)         (485,982)         0         0         0.00           Other Expenditure         (1,266,116)         (734,391)         (631,756)         102,635         -14.00           Loss on Disposal of Assets         (779,978)         (779,978)         (677,814)         102,164         -13.10           Operating activities excluded from budget           Add Deferred Rates Adjustment         0         0         (132,314)         0.00                                                                                                                                                                                                                                                                                                                                                                                                                                                                                                                                                                                                                                                                                                                                                                                                                                                                                                                                                                                                                                                                                                              | Expenditure from operating activities         |      |                |                             |                                         |                 |                         |
| Utility Charges         (1,860,263)         (1,389,513)         (1,298,635)         90,878         -6.55           Depreciation on Non-Current Assets         (12,151,458)         (9,470,822)         (8,855,596)         615,226         -6.55           Interest Expenses         (540,835)         (384,599)         (407,777)         (23,178)         6.0           Insurance Expenses         (647,958)         (485,982)         (485,982)         0         0.0           Other Expenditure         (1,266,116)         (734,391)         (631,756)         102,635         -14.0           Loss on Disposal of Assets         (779,978)         (779,978)         (677,814)         102,164         -13.1           Operating activities excluded from budget           Add Deferred Rates Adjustment         0         0         (132,314)         (132,314)         0.0                                                                                                                                                                                                                                                                                                                                                                                                                                                                                                                                                                                                                                                                                                                                                                                                                                                                                                                                                                                                                                                                                                                                                                                                                                          | Employee Costs                                |      | (29,103,384)   | (21,500,597)                | (20,526,879)                            | 973,718         | -4.5%                   |
| Depreciation on Non-Current Assets   (12,151,458)   (9,470,822)   (8,855,596)   615,226   -6.55     Interest Expenses   (540,835)   (384,599)   (407,777)   (23,178)   6.05     Insurance Expenses   (647,958)   (485,982)   (485,982)   0   0.05     Other Expenditure   (1,266,116)   (734,391)   (631,756)   102,635   -14.05     Loss on Disposal of Assets   (779,978)   (779,978)   (677,814)   102,164   -13.15     Operating activities excluded from budget   (68,602,085)   (49,941,112)   (47,182,488)   2,758,624   -5.55     Operating activities excluded from budget   (132,314)   (132,314)   (132,314)   (132,314)   (132,314)   (132,314)   (132,314)   (132,314)   (132,314)   (132,314)   (132,314)   (132,314)   (132,314)   (132,314)   (132,314)   (132,314)   (132,314)   (132,314)   (132,314)   (132,314)   (132,314)   (132,314)   (132,314)   (132,314)   (132,314)   (132,314)   (132,314)   (132,314)   (132,314)   (132,314)   (132,314)   (132,314)   (132,314)   (132,314)   (132,314)   (132,314)   (132,314)   (132,314)   (132,314)   (132,314)   (132,314)   (132,314)   (132,314)   (132,314)   (132,314)   (132,314)   (132,314)   (132,314)   (132,314)   (132,314)   (132,314)   (132,314)   (132,314)   (132,314)   (132,314)   (132,314)   (132,314)   (132,314)   (132,314)   (132,314)   (132,314)   (132,314)   (132,314)   (132,314)   (132,314)   (132,314)   (132,314)   (132,314)   (132,314)   (132,314)   (132,314)   (132,314)   (132,314)   (132,314)   (132,314)   (132,314)   (132,314)   (132,314)   (132,314)   (132,314)   (132,314)   (132,314)   (132,314)   (132,314)   (132,314)   (132,314)   (132,314)   (132,314)   (132,314)   (132,314)   (132,314)   (132,314)   (132,314)   (132,314)   (132,314)   (132,314)   (132,314)   (132,314)   (132,314)   (132,314)   (132,314)   (132,314)   (132,314)   (132,314)   (132,314)   (132,314)   (132,314)   (132,314)   (132,314)   (132,314)   (132,314)   (132,314)   (132,314)   (132,314)   (132,314)   (132,314)   (132,314)   (132,314)   (132,314)   (132,314)   (132,314)   (132,314)   (132,314)   (1 | Materials and Contracts                       |      | (22,252,093)   | (15,195,230)                | (14,298,049)                            | 897,181         | -5.9%                   |
| Interest Expenses   (540,835) (384,599) (407,777) (23,178) 6.00     Insurance Expenses   (647,958) (485,982) (485,982)   0 0.00     Other Expenditure   (1,266,116) (734,391) (631,756)   102,635   -14.00     Loss on Disposal of Assets   (779,978) (779,978) (677,814)   102,164   -13.10     (68,602,085) (49,941,112) (47,182,488)   2,758,624   -5.50     Operating activities excluded from budget   (132,314) (132,314)   0.00     Add Deferred Rates Adjustment   0 0 0 (132,314) (132,314)   0.00     Operating activities excluded from budget   (132,314) (132,314)   0.00     Operating activities excluded from budget   | Utility Charges                               |      | (1,860,263)    | (1,389,513)                 | (1,298,635)                             | 90,878          | -6.5%                   |
| Insurance Expenses   (647,958) (485,982) (485,982)   0 0 0.00                                                                                                                                                                                                                                                                                                                                                                                                                                                                                                                                                                                                                                                                                                                                                                                                                                                                                                                                                                                                                                                                                                                                                                                                                                                                                                                                                                                                                                                                                                                                                                                                                                                                                                                                                                                                                                                                                                                                                                                                                                                                | Depreciation on Non-Current Assets            |      | (12,151,458)   | (9,470,822)                 | (8,855,596)                             | 615,226         | -6.5%                   |
| Other Expenditure         (1,266,116)         (734,391)         (631,756)         102,635         -14.0           Loss on Disposal of Assets         (779,978)         (779,978)         (677,814)         102,164         -13.1           (68,602,085)         (49,941,112)         (47,182,488)         2,758,624         -5.5           Operating activities excluded from budget           Add Deferred Rates Adjustment         0         0         (132,314)         (132,314)         0.0                                                                                                                                                                                                                                                                                                                                                                                                                                                                                                                                                                                                                                                                                                                                                                                                                                                                                                                                                                                                                                                                                                                                                                                                                                                                                                                                                                                                                                                                                                                                                                                                                             | Interest Expenses                             |      | (540,835)      | (384,599)                   | (407,777)                               | (23,178)        | 6.0%                    |
| Loss on Disposal of Assets         (779,978)         (779,978)         (677,814)         102,164         -13.1           Coperating activities excluded from budget         (49,941,112)         (47,182,488)         2,758,624         -5.5           Add Deferred Rates Adjustment         0         0         (132,314)         (132,314)         0.0                                                                                                                                                                                                                                                                                                                                                                                                                                                                                                                                                                                                                                                                                                                                                                                                                                                                                                                                                                                                                                                                                                                                                                                                                                                                                                                                                                                                                                                                                                                                                                                                                                                                                                                                                                     | Insurance Expenses                            |      | (647,958)      | (485,982)                   | (485,982)                               | 0               | 0.0%                    |
| (68,602,085)     (49,941,112)     (47,182,488)     2,758,624     -5.5       Operating activities excluded from budget       Add Deferred Rates Adjustment     0     0     (132,314)     (132,314)     0.0                                                                                                                                                                                                                                                                                                                                                                                                                                                                                                                                                                                                                                                                                                                                                                                                                                                                                                                                                                                                                                                                                                                                                                                                                                                                                                                                                                                                                                                                                                                                                                                                                                                                                                                                                                                                                                                                                                                    | Other Expenditure                             |      | (1,266,116)    | (734,391)                   | (631,756)                               | 102,635         | -14.0%                  |
| Operating activities excluded from budget       Add Deferred Rates Adjustment     0     0     (132,314)     (132,314)     0.0                                                                                                                                                                                                                                                                                                                                                                                                                                                                                                                                                                                                                                                                                                                                                                                                                                                                                                                                                                                                                                                                                                                                                                                                                                                                                                                                                                                                                                                                                                                                                                                                                                                                                                                                                                                                                                                                                                                                                                                                | Loss on Disposal of Assets                    |      | (779,978)      | (779,978)                   | (677,814)                               | 102,164         | -13.1%                  |
| Add Deferred Rates Adjustment 0 0 (132,314) (132,314) 0.0                                                                                                                                                                                                                                                                                                                                                                                                                                                                                                                                                                                                                                                                                                                                                                                                                                                                                                                                                                                                                                                                                                                                                                                                                                                                                                                                                                                                                                                                                                                                                                                                                                                                                                                                                                                                                                                                                                                                                                                                                                                                    |                                               |      | (68,602,085)   | (49,941,112)                | (47,182,488)                            | 2,758,624       | -5.5%                   |
|                                                                                                                                                                                                                                                                                                                                                                                                                                                                                                                                                                                                                                                                                                                                                                                                                                                                                                                                                                                                                                                                                                                                                                                                                                                                                                                                                                                                                                                                                                                                                                                                                                                                                                                                                                                                                                                                                                                                                                                                                                                                                                                              | Operating activities excluded from budget     |      |                | , , , ,                     | , , , , ,                               |                 |                         |
| Add Back Depreciation 12 151 458 9 470 822 8 855 596 (615 226) 65                                                                                                                                                                                                                                                                                                                                                                                                                                                                                                                                                                                                                                                                                                                                                                                                                                                                                                                                                                                                                                                                                                                                                                                                                                                                                                                                                                                                                                                                                                                                                                                                                                                                                                                                                                                                                                                                                                                                                                                                                                                            | Add Deferred Rates Adjustment                 |      | 0              | 0                           | (132,314)                               | (132,314)       | 0.0%                    |
| 7 tad Back Bepresidation (5.10,522) 0.00                                                                                                                                                                                                                                                                                                                                                                                                                                                                                                                                                                                                                                                                                                                                                                                                                                                                                                                                                                                                                                                                                                                                                                                                                                                                                                                                                                                                                                                                                                                                                                                                                                                                                                                                                                                                                                                                                                                                                                                                                                                                                     | Add Back Depreciation                         |      | 12,151,458     | 9,470,822                   | 8,855,596                               | (615,226)       | -6.5%                   |
| Adjust (Profit)Loss on Asset Disposal (1,526,248) (511,293) (363,144) 148,149 -29.0                                                                                                                                                                                                                                                                                                                                                                                                                                                                                                                                                                                                                                                                                                                                                                                                                                                                                                                                                                                                                                                                                                                                                                                                                                                                                                                                                                                                                                                                                                                                                                                                                                                                                                                                                                                                                                                                                                                                                                                                                                          | Adjust (Profit)Loss on Asset Disposal         |      | (1,526,248)    | (511,293)                   | (363,144)                               | 148,149         | -29.0%                  |
| 10,625,210 8,959,529 8,360,138 (599,391) -6.7                                                                                                                                                                                                                                                                                                                                                                                                                                                                                                                                                                                                                                                                                                                                                                                                                                                                                                                                                                                                                                                                                                                                                                                                                                                                                                                                                                                                                                                                                                                                                                                                                                                                                                                                                                                                                                                                                                                                                                                                                                                                                | , , ,                                         |      | 10,625,210     | 8,959,529                   | 8,360,138                               | (599,391)       | -6.7%                   |
| Amount attributable to operating activities 9,793,805 19,441,616 22,627,008 3,185,392 16.4                                                                                                                                                                                                                                                                                                                                                                                                                                                                                                                                                                                                                                                                                                                                                                                                                                                                                                                                                                                                                                                                                                                                                                                                                                                                                                                                                                                                                                                                                                                                                                                                                                                                                                                                                                                                                                                                                                                                                                                                                                   | Amount attributable to operating activities   |      | 9,793,805      | 19,441,616                  | 22,627,008                              | 3,185,392       | 16.4%                   |
|                                                                                                                                                                                                                                                                                                                                                                                                                                                                                                                                                                                                                                                                                                                                                                                                                                                                                                                                                                                                                                                                                                                                                                                                                                                                                                                                                                                                                                                                                                                                                                                                                                                                                                                                                                                                                                                                                                                                                                                                                                                                                                                              |                                               |      | , ,            |                             |                                         |                 |                         |
| Investing Activities                                                                                                                                                                                                                                                                                                                                                                                                                                                                                                                                                                                                                                                                                                                                                                                                                                                                                                                                                                                                                                                                                                                                                                                                                                                                                                                                                                                                                                                                                                                                                                                                                                                                                                                                                                                                                                                                                                                                                                                                                                                                                                         | •                                             |      | 0.454.000      | 0.007.400                   | 740 407                                 | (4.040.074)     | 05.00/                  |
|                                                                                                                                                                                                                                                                                                                                                                                                                                                                                                                                                                                                                                                                                                                                                                                                                                                                                                                                                                                                                                                                                                                                                                                                                                                                                                                                                                                                                                                                                                                                                                                                                                                                                                                                                                                                                                                                                                                                                                                                                                                                                                                              |                                               |      |                |                             | -, -                                    |                 | -65.2%                  |
|                                                                                                                                                                                                                                                                                                                                                                                                                                                                                                                                                                                                                                                                                                                                                                                                                                                                                                                                                                                                                                                                                                                                                                                                                                                                                                                                                                                                                                                                                                                                                                                                                                                                                                                                                                                                                                                                                                                                                                                                                                                                                                                              |                                               |      |                |                             | * * * * * * * * * * * * * * * * * * * * |                 | -49.5%                  |
|                                                                                                                                                                                                                                                                                                                                                                                                                                                                                                                                                                                                                                                                                                                                                                                                                                                                                                                                                                                                                                                                                                                                                                                                                                                                                                                                                                                                                                                                                                                                                                                                                                                                                                                                                                                                                                                                                                                                                                                                                                                                                                                              |                                               | 4    |                |                             | * * * * * * * * * * * * * * * * * * * * |                 | -62.0%                  |
|                                                                                                                                                                                                                                                                                                                                                                                                                                                                                                                                                                                                                                                                                                                                                                                                                                                                                                                                                                                                                                                                                                                                                                                                                                                                                                                                                                                                                                                                                                                                                                                                                                                                                                                                                                                                                                                                                                                                                                                                                                                                                                                              | ·                                             |      |                |                             |                                         |                 | 0.0%                    |
|                                                                                                                                                                                                                                                                                                                                                                                                                                                                                                                                                                                                                                                                                                                                                                                                                                                                                                                                                                                                                                                                                                                                                                                                                                                                                                                                                                                                                                                                                                                                                                                                                                                                                                                                                                                                                                                                                                                                                                                                                                                                                                                              | ·                                             |      |                |                             |                                         |                 | -79.5%<br><b>-54.6%</b> |
| Amount attributable to investing activities (11,412,277) (3,033,770) (4,400,343) 3,233,233 -34.0                                                                                                                                                                                                                                                                                                                                                                                                                                                                                                                                                                                                                                                                                                                                                                                                                                                                                                                                                                                                                                                                                                                                                                                                                                                                                                                                                                                                                                                                                                                                                                                                                                                                                                                                                                                                                                                                                                                                                                                                                             | Amount attributable to investing activities   |      | (11,412,211)   | (9,099,110)                 | (4,400,543)                             | 5,299,235       | -54.0 /                 |
| Financing Activities                                                                                                                                                                                                                                                                                                                                                                                                                                                                                                                                                                                                                                                                                                                                                                                                                                                                                                                                                                                                                                                                                                                                                                                                                                                                                                                                                                                                                                                                                                                                                                                                                                                                                                                                                                                                                                                                                                                                                                                                                                                                                                         | Financing Activities                          |      |                |                             |                                         |                 |                         |
| Principal elements of finance lease payments (70,602) (70,602) (70,602) 0 0.00                                                                                                                                                                                                                                                                                                                                                                                                                                                                                                                                                                                                                                                                                                                                                                                                                                                                                                                                                                                                                                                                                                                                                                                                                                                                                                                                                                                                                                                                                                                                                                                                                                                                                                                                                                                                                                                                                                                                                                                                                                               | Principal elements of finance lease payments  |      | (70,602)       | (70,602)                    | (70,602)                                | 0               | 0.0%                    |
| Repayment of Loans (1,501,877) (1,297,849) (1,297,851) (2) 0.0                                                                                                                                                                                                                                                                                                                                                                                                                                                                                                                                                                                                                                                                                                                                                                                                                                                                                                                                                                                                                                                                                                                                                                                                                                                                                                                                                                                                                                                                                                                                                                                                                                                                                                                                                                                                                                                                                                                                                                                                                                                               | Repayment of Loans                            |      | (1,501,877)    | (1,297,849)                 | (1,297,851)                             | (2)             | 0.0%                    |
| Proceeds from New Loans 827,879 827,879 0 0.0                                                                                                                                                                                                                                                                                                                                                                                                                                                                                                                                                                                                                                                                                                                                                                                                                                                                                                                                                                                                                                                                                                                                                                                                                                                                                                                                                                                                                                                                                                                                                                                                                                                                                                                                                                                                                                                                                                                                                                                                                                                                                | Proceeds from New Loans                       |      | 827,879        | 827,879                     | 827,879                                 | 0               | 0.0%                    |
|                                                                                                                                                                                                                                                                                                                                                                                                                                                                                                                                                                                                                                                                                                                                                                                                                                                                                                                                                                                                                                                                                                                                                                                                                                                                                                                                                                                                                                                                                                                                                                                                                                                                                                                                                                                                                                                                                                                                                                                                                                                                                                                              | Transfer to Reserves                          |      | (8,518,926)    | (4,916,850)                 | (4,580,327)                             | 336,523         | -6.8%                   |
| Transfer from Reserves 5 4,363,230 4,251,735 1,386,035 (2,865,700) -67.4                                                                                                                                                                                                                                                                                                                                                                                                                                                                                                                                                                                                                                                                                                                                                                                                                                                                                                                                                                                                                                                                                                                                                                                                                                                                                                                                                                                                                                                                                                                                                                                                                                                                                                                                                                                                                                                                                                                                                                                                                                                     | Transfer from Reserves                        | 5    | 4,363,230      | 4,251,735                   | 1,386,035                               | (2,865,700)     | -67.4%                  |
| Amount attributable to financing activities (4,900,296) (1,205,687) (3,734,866) (2,529,179) 209.8                                                                                                                                                                                                                                                                                                                                                                                                                                                                                                                                                                                                                                                                                                                                                                                                                                                                                                                                                                                                                                                                                                                                                                                                                                                                                                                                                                                                                                                                                                                                                                                                                                                                                                                                                                                                                                                                                                                                                                                                                            | Amount attributable to financing activities   |      | (4,900,296)    | (1,205,687)                 | (3,734,866)                             | (2,529,179)     | 209.8%                  |
| Closing Funding Surplus(Deficit) 158,178 15,213,097 21,168,545 5,955,448 39.1                                                                                                                                                                                                                                                                                                                                                                                                                                                                                                                                                                                                                                                                                                                                                                                                                                                                                                                                                                                                                                                                                                                                                                                                                                                                                                                                                                                                                                                                                                                                                                                                                                                                                                                                                                                                                                                                                                                                                                                                                                                | Closing Funding Surplus(Deficit)              |      | 158,178        | 15,213,097                  | 21,168,545                              | 5,955,448       | 39.1%                   |