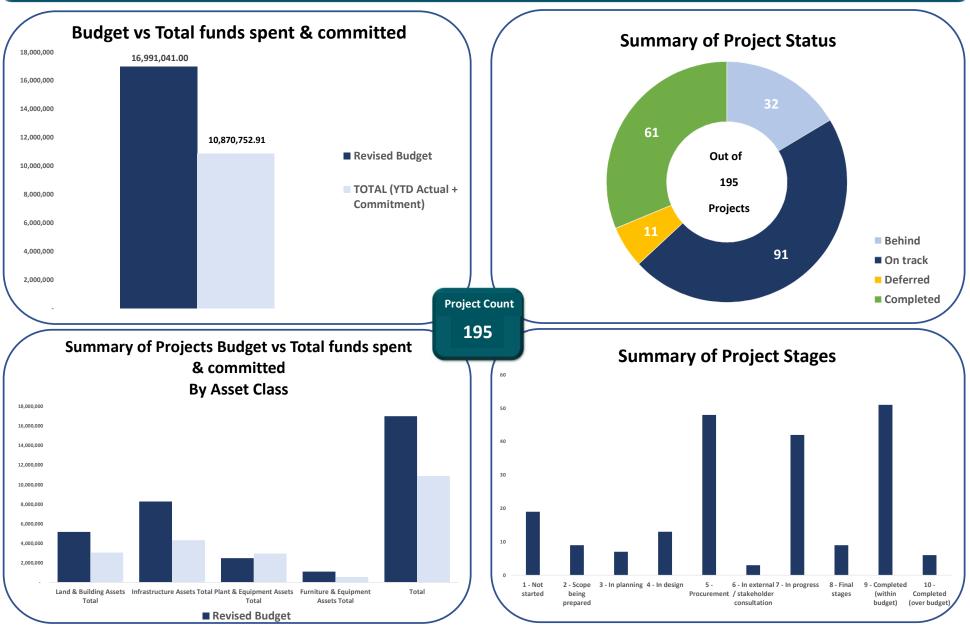

## CITY OF VINCENT NOTE 1 - STATEMENT OF FINANCIAL ACTIVITY BY NATURE OR TYPE FOR THE PERIOD ENDED 31 MARCH 2023

| Revenue from operating activities   Rates   Application   Application  |                                               | Note | Revised Budget | YTD<br>Budget<br>31/03/2023 | YTD<br>Actual<br>31/03/2023             | YTD<br>Variance | YTD<br>Variance         |
|------------------------------------------------------------------------------------------------------------------------------------------------------------------------------------------------------------------------------------------------------------------------------------------------------------------------------------------------------------------------------------------------------------------------------------------------------------------------------------------------------------------------------------------------------------------------------------------------------------------------------------------------------------------------------------------------------------------------------------------------------------------------------------------------------------------------------------------------------------------------------------------------------------------------------------------------------------------------------------------------------------------------------------------------------------------------------------------------------------------------------------------------------------------------------------------------------------------------------------------------------------------------------------------------------------------------------------------------------------------------------------------------------------------------------------------------------------------------------------------------------------------------------------------------------------------------------------------------------------------------------------------------------------------------------------------------------------------------------------------------------------------------------------------------------------------------------------------------------------------------------------------------------------------------------------------------------------------------------------------------------------------------------------------------------------------------------------------------------------------------------|-----------------------------------------------|------|----------------|-----------------------------|-----------------------------------------|-----------------|-------------------------|
| Revenue from operating activities   Say   Say  |                                               |      |                |                             |                                         | \$              | %                       |
| Rates         39,980,329         39,980,329         40,233,036         252,707         0.60           Operating Grants, Subsidies and Contributions         1,247,567         585,317         501,013         (84,304)         -14.4           Fees and Charges         21,679,846         16,635,316         17,381,839         746,523         4.5           Interest Earnings         1,283,000         939,503         1,224,517         285,014         30.3           Other Revenue         1,273,712         991,463         1,067,995         76,532         7.7           Profit on Disposal of Assets         2,306,226         1,291,271         1,040,958         (250,313)         -19.4           Expenditure from operating activities         (29,103,384)         (21,500,597)         (20,526,879)         973,718         -4.5           Materials and Contracts         (29,103,384)         (21,500,597)         (20,526,879)         973,718         -4.5           Utility Charges         (1,860,263)         (1,389,513)         (1,298,049)         897,181         -5.9           Utility Charges         (1,860,263)         (1,389,513)         (1,298,635)         90,878         -6.5           Interest Expenses         (540,835)         (384,599)         (407,777)         (23,178)                                                                                                                                                                                                                                                                                                                                                                                                                                                                                                                                                                                                                                                                                                                                                                                                      | Opening Funding Surplus(Deficit)              | 1    | •              | ·                           | ·                                       | ·               | 0.0%                    |
| Operating Grants, Subsidies and Contributions         1,247,567         585,317         501,013         (84,304)         -14.4           Fees and Charges         21,679,846         16,635,316         17,381,839         746,523         4.5           Interest Earnings         1,283,000         939,503         1,224,517         285,014         30.3           Other Revenue         1,273,712         991,463         1,067,995         76,532         7.7           Profit on Disposal of Assets         2,306,226         1,291,271         1,040,958         (250,313)         -19.4           Expenditure from operating activities         8         2,9103,384         (21,500,597)         (20,526,879)         973,718         -4.5           Materials and Contracts         (29,103,384)         (21,500,597)         (20,526,879)         973,718         -4.5           Materials and Contracts         (22,252,093)         (15,195,230)         (14,298,049)         897,181         -5.9           Utility Charges         (1,860,263)         (1,389,513)         (1,298,635)         90,878         -6.5           Depreciation on Non-Current Assets         (12,151,458)         (9,470,822)         (8,855,596)         615,226         -6.5           Insurance Expenses         (647,958)         (485,9                                                                                                                                                                                                                                                                                                                                                                                                                                                                                                                                                                                                                                                                                                                                                                                       | Revenue from operating activities             |      |                |                             |                                         |                 |                         |
| Pees and Charges                                                                                                                                                                                                                                                                                                                                                                                                                                                                                                                                                                                                                                                                                                                                                                                                                                                                                                                                                                                                                                                                                                                                                                                                                                                                                                                                                                                                                                                                                                                                                                                                                                                                                                                                                                                                                                                                                                                                                                                                                                                                                                             | Rates                                         |      | 39,980,329     | 39,980,329                  | 40,233,036                              | 252,707         | 0.6%                    |
| Interest Earnings         1,283,000         939,503         1,224,517         285,014         30.33           Other Revenue         1,273,712         991,463         1,067,995         76,532         7.7           Profit on Disposal of Assets         2,306,226         1,291,271         1,040,958         (250,313)         -19.4           Expenditure from operating activities         67,770,680         60,423,199         61,449,358         1,026,159         1.7           Employee Costs         (29,103,384)         (21,500,597)         (20,526,879)         973,718         -4.5           Materials and Contracts         (22,252,093)         (15,195,230)         (14,298,049)         897,181         -5.9           Utility Charges         (1,860,263)         (1,389,513)         (1,298,635)         90,878         -6.5           Depreciation on Non-Current Assets         (12,151,458)         (9,470,822)         (8,855,596)         615,226         -6.5           Interest Expenses         (540,835)         (384,599)         (407,777)         (23,178)         6.0           Insurance Expenses         (647,958)         (485,982)         (485,982)         0         0.0           Other Expenditure         (1,266,116)         (734,391)         (631,756)         102,635                                                                                                                                                                                                                                                                                                                                                                                                                                                                                                                                                                                                                                                                                                                                                                                                       | Operating Grants, Subsidies and Contributions |      | 1,247,567      | 585,317                     | 501,013                                 | (84,304)        | -14.4%                  |
| Other Revenue         1,273,712         991,463         1,067,995         76,532         7.7           Profit on Disposal of Assets         2,306,226         1,291,271         1,040,958         (250,313)         -19,44           Expenditure from operating activities           Employee Costs         (29,103,384)         (21,500,597)         (20,526,879)         973,718         -4.5           Materials and Contracts         (22,252,093)         (15,195,230)         (14,298,049)         897,181         -5.9           Utility Charges         (1,860,263)         (1,389,513)         (1,298,635)         90,878         -6.5           Depreciation on Non-Current Assets         (12,151,458)         (9,470,822)         (8,855,596)         615,226         -6.5           Insurance Expenses         (540,835)         (384,599)         (407,777)         (23,178)         6.0           Other Expenditure         (1,266,116)         (734,391)         (631,756)         102,635         -14.0           Loss on Disposal of Assets         (779,978)         (779,978)         (677,814)         102,164         -13.1           Operating activities excluded from budget         0         0         0         (132,314)         0.0         0                                                                                                                                                                                                                                                                                                                                                                                                                                                                                                                                                                                                                                                                                                                                                                                                                                                  | Fees and Charges                              |      | 21,679,846     | 16,635,316                  | 17,381,839                              | 746,523         | 4.5%                    |
| Profit on Disposal of Assets   2,306,226   1,291,271   1,040,958   (250,313)   -19.40   (250,313)   -19.40   (250,313)   -19.40   (250,313)   -19.40   (250,313)   -19.40   (250,313)   -19.40   (250,313)   -19.40   (250,313)   -19.40   (250,313)   -19.40   (250,313)   -19.40   (250,313)   -19.40   (250,313)   -19.40   (250,313)   -19.40   (250,313)   -19.40   (250,313)   -19.40   (250,313)   -19.40   (250,313)   -19.40   (250,313)   -19.40   (250,313)   -19.40   (250,313)   -19.40   (250,313)   -19.40   (250,313)   -19.40   (250,313)   -19.40   (250,313)   -19.40   (250,313)   -19.40   (250,313)   -19.40   (250,313)   -19.40   (250,313)   -19.40   (250,313)   -19.40   (250,313)   -19.40   (250,313)   -19.40   (250,313)   -19.40   (250,313)   -19.40   (250,313)   -19.40   (250,313)   -19.40   (250,313)   -19.40   (250,313)   -19.40   (250,313)   -19.40   (250,313)   -19.40   (250,313)   -19.40   (250,313)   -19.40   (250,313)   -19.40   (250,313)   -19.40   (250,313)   -19.40   (250,313)   -19.40   (250,313)   (250,313)   (250,313)   (250,313)   (250,313)   (250,313)   (250,313)   (250,313)   (250,313)   (250,313)   (250,313)   (250,313)   (250,313)   (250,313)   (250,313)   (250,313)   (250,313)   (250,313)   (250,313)   (250,313)   (250,313)   (250,313)   (250,313)   (250,313)   (250,313)   (250,313)   (250,313)   (250,313)   (250,313)   (250,313)   (250,313)   (250,313)   (250,313)   (250,313)   (250,313)   (250,313)   (250,313)   (250,313)   (250,313)   (250,313)   (250,313)   (250,313)   (250,313)   (250,313)   (250,313)   (250,313)   (250,313)   (250,313)   (250,313)   (250,313)   (250,313)   (250,313)   (250,313)   (250,313)   (250,313)   (250,313)   (250,313)   (250,313)   (250,313)   (250,313)   (250,313)   (250,313)   (250,313)   (250,313)   (250,313)   (250,313)   (250,313)   (250,313)   (250,313)   (250,313)   (250,313)   (250,313)   (250,313)   (250,313)   (250,313)   (250,313)   (250,313)   (250,313)   (250,313)   (250,313)   (250,313)   (250,313)   (250,313)   (250,313)   (250,313)   (250,313)    | Interest Earnings                             |      | 1,283,000      | 939,503                     | 1,224,517                               | 285,014         | 30.3%                   |
| Expenditure from operating activities   Expenditure from operating activities   Employee Costs   (29,103,384)   (21,500,597)   (20,526,879)   973,718   -4.5                                                                                                                                                                                                                                                                                                                                                                                                                                                                                                                                                                                                                                                                                                                                                                                                                                                                                                                                                                                                                                                                                                                                                                                                                                                                                                                                                                                                                                                                                                                                                                                                                                                                                                                                                                                                                                                                                                                                                                 | Other Revenue                                 |      | 1,273,712      | 991,463                     | 1,067,995                               | 76,532          | 7.7%                    |
| Expenditure from operating activities   C9,103,384   C21,500,597   C20,526,879   973,718   -4.55     Materials and Contracts   C22,252,093   C15,195,230   C14,298,049   897,181   -5.95     Utility Charges   C1,860,263   C1,389,513   C1,298,635   90,878   -6.55     Depreciation on Non-Current Assets   C12,151,458   C9,470,822   C8,855,596   C15,226   -6.55     Interest Expenses   C540,835   C384,599   C407,777   C23,178   C3,178   C540,835     Insurance Expenses   C647,958   C485,982   C485,982   C485,982   C485,982   C485,982     Cother Expenditure   C1,266,116   C734,391   C631,756   C10,2635   -14.05     Cother Expenditure   C1,266,116   C779,978   C779,978   C779,978   C779,978   C779,978     Cother Expenditure   C47,182,488   C47,848   C47,848   C47,858     C47,814   C47,182,488    | Profit on Disposal of Assets                  |      | 2,306,226      | 1,291,271                   | 1,040,958                               | (250,313)       | -19.4%                  |
| Employee Costs                                                                                                                                                                                                                                                                                                                                                                                                                                                                                                                                                                                                                                                                                                                                                                                                                                                                                                                                                                                                                                                                                                                                                                                                                                                                                                                                                                                                                                                                                                                                                                                                                                                                                                                                                                                                                                                                                                                                                                                                                                                                                                               |                                               |      | 67,770,680     | 60,423,199                  | 61,449,358                              | 1,026,159       | 1.7%                    |
| Materials and Contracts         (22,252,093)         (15,195,230)         (14,298,049)         897,181         -5.99           Utility Charges         (1,860,263)         (1,389,513)         (1,298,635)         90,878         -6.55           Depreciation on Non-Current Assets         (12,151,458)         (9,470,822)         (8,855,596)         615,226         -6.55           Interest Expenses         (540,835)         (384,599)         (407,777)         (23,178)         6.00           Insurance Expenses         (647,958)         (485,982)         (485,982)         0         0         0.00           Other Expenditure         (1,266,116)         (734,391)         (631,756)         102,635         -14.00           Loss on Disposal of Assets         (779,978)         (779,978)         (677,814)         102,164         -13.10           Operating activities excluded from budget           Add Deferred Rates Adjustment         0         0         (132,314)         0.00                                                                                                                                                                                                                                                                                                                                                                                                                                                                                                                                                                                                                                                                                                                                                                                                                                                                                                                                                                                                                                                                                                              | Expenditure from operating activities         |      |                |                             |                                         |                 |                         |
| Utility Charges         (1,860,263)         (1,389,513)         (1,298,635)         90,878         -6.55           Depreciation on Non-Current Assets         (12,151,458)         (9,470,822)         (8,855,596)         615,226         -6.55           Interest Expenses         (540,835)         (384,599)         (407,777)         (23,178)         6.0           Insurance Expenses         (647,958)         (485,982)         (485,982)         0         0.0           Other Expenditure         (1,266,116)         (734,391)         (631,756)         102,635         -14.0           Loss on Disposal of Assets         (779,978)         (779,978)         (677,814)         102,164         -13.1           Operating activities excluded from budget           Add Deferred Rates Adjustment         0         0         (132,314)         (132,314)         0.0                                                                                                                                                                                                                                                                                                                                                                                                                                                                                                                                                                                                                                                                                                                                                                                                                                                                                                                                                                                                                                                                                                                                                                                                                                          | Employee Costs                                |      | (29,103,384)   | (21,500,597)                | (20,526,879)                            | 973,718         | -4.5%                   |
| Depreciation on Non-Current Assets   (12,151,458)   (9,470,822)   (8,855,596)   615,226   -6.55     Interest Expenses   (540,835)   (384,599)   (407,777)   (23,178)   6.05     Insurance Expenses   (647,958)   (485,982)   (485,982)   0   0.05     Other Expenditure   (1,266,116)   (734,391)   (631,756)   102,635   -14.05     Loss on Disposal of Assets   (779,978)   (779,978)   (677,814)   102,164   -13.15     Operating activities excluded from budget   (68,602,085)   (49,941,112)   (47,182,488)   2,758,624   -5.55     Operating activities excluded from budget   (132,314)   (132,314)   (132,314)   (132,314)   (132,314)   (132,314)   (132,314)   (132,314)   (132,314)   (132,314)   (132,314)   (132,314)   (132,314)   (132,314)   (132,314)   (132,314)   (132,314)   (132,314)   (132,314)   (132,314)   (132,314)   (132,314)   (132,314)   (132,314)   (132,314)   (132,314)   (132,314)   (132,314)   (132,314)   (132,314)   (132,314)   (132,314)   (132,314)   (132,314)   (132,314)   (132,314)   (132,314)   (132,314)   (132,314)   (132,314)   (132,314)   (132,314)   (132,314)   (132,314)   (132,314)   (132,314)   (132,314)   (132,314)   (132,314)   (132,314)   (132,314)   (132,314)   (132,314)   (132,314)   (132,314)   (132,314)   (132,314)   (132,314)   (132,314)   (132,314)   (132,314)   (132,314)   (132,314)   (132,314)   (132,314)   (132,314)   (132,314)   (132,314)   (132,314)   (132,314)   (132,314)   (132,314)   (132,314)   (132,314)   (132,314)   (132,314)   (132,314)   (132,314)   (132,314)   (132,314)   (132,314)   (132,314)   (132,314)   (132,314)   (132,314)   (132,314)   (132,314)   (132,314)   (132,314)   (132,314)   (132,314)   (132,314)   (132,314)   (132,314)   (132,314)   (132,314)   (132,314)   (132,314)   (132,314)   (132,314)   (132,314)   (132,314)   (132,314)   (132,314)   (132,314)   (132,314)   (132,314)   (132,314)   (132,314)   (132,314)   (132,314)   (132,314)   (132,314)   (132,314)   (132,314)   (132,314)   (132,314)   (132,314)   (132,314)   (132,314)   (132,314)   (132,314)   (132,314)   (1 | Materials and Contracts                       |      | (22,252,093)   | (15,195,230)                | (14,298,049)                            | 897,181         | -5.9%                   |
| Interest Expenses   (540,835) (384,599) (407,777) (23,178) 6.00     Insurance Expenses   (647,958) (485,982) (485,982)   0 0.00     Other Expenditure   (1,266,116) (734,391) (631,756)   102,635   -14.00     Loss on Disposal of Assets   (779,978) (779,978) (677,814)   102,164   -13.10     (68,602,085) (49,941,112) (47,182,488)   2,758,624   -5.50     Operating activities excluded from budget   (132,314) (132,314)   0.00     Add Deferred Rates Adjustment   0 0 0 (132,314) (132,314)   0.00     Operating activities excluded from budget   (132,314) (132,314)   0.00     Operating activities excluded from budget   | Utility Charges                               |      | (1,860,263)    | (1,389,513)                 | (1,298,635)                             | 90,878          | -6.5%                   |
| Insurance Expenses   (647,958) (485,982) (485,982)   0 0 0.00                                                                                                                                                                                                                                                                                                                                                                                                                                                                                                                                                                                                                                                                                                                                                                                                                                                                                                                                                                                                                                                                                                                                                                                                                                                                                                                                                                                                                                                                                                                                                                                                                                                                                                                                                                                                                                                                                                                                                                                                                                                                | Depreciation on Non-Current Assets            |      | (12,151,458)   | (9,470,822)                 | (8,855,596)                             | 615,226         | -6.5%                   |
| Other Expenditure         (1,266,116)         (734,391)         (631,756)         102,635         -14.0           Loss on Disposal of Assets         (779,978)         (779,978)         (677,814)         102,164         -13.1           (68,602,085)         (49,941,112)         (47,182,488)         2,758,624         -5.5           Operating activities excluded from budget           Add Deferred Rates Adjustment         0         0         (132,314)         (132,314)         0.0                                                                                                                                                                                                                                                                                                                                                                                                                                                                                                                                                                                                                                                                                                                                                                                                                                                                                                                                                                                                                                                                                                                                                                                                                                                                                                                                                                                                                                                                                                                                                                                                                             | Interest Expenses                             |      | (540,835)      | (384,599)                   | (407,777)                               | (23,178)        | 6.0%                    |
| Loss on Disposal of Assets         (779,978)         (779,978)         (677,814)         102,164         -13.1           Coperating activities excluded from budget         (49,941,112)         (47,182,488)         2,758,624         -5.5           Add Deferred Rates Adjustment         0         0         (132,314)         (132,314)         0.0                                                                                                                                                                                                                                                                                                                                                                                                                                                                                                                                                                                                                                                                                                                                                                                                                                                                                                                                                                                                                                                                                                                                                                                                                                                                                                                                                                                                                                                                                                                                                                                                                                                                                                                                                                     | Insurance Expenses                            |      | (647,958)      | (485,982)                   | (485,982)                               | 0               | 0.0%                    |
| (68,602,085)     (49,941,112)     (47,182,488)     2,758,624     -5.5       Operating activities excluded from budget       Add Deferred Rates Adjustment     0     0     (132,314)     (132,314)     0.0                                                                                                                                                                                                                                                                                                                                                                                                                                                                                                                                                                                                                                                                                                                                                                                                                                                                                                                                                                                                                                                                                                                                                                                                                                                                                                                                                                                                                                                                                                                                                                                                                                                                                                                                                                                                                                                                                                                    | Other Expenditure                             |      | (1,266,116)    | (734,391)                   | (631,756)                               | 102,635         | -14.0%                  |
| Operating activities excluded from budget       Add Deferred Rates Adjustment     0     0     (132,314)     (132,314)     0.0                                                                                                                                                                                                                                                                                                                                                                                                                                                                                                                                                                                                                                                                                                                                                                                                                                                                                                                                                                                                                                                                                                                                                                                                                                                                                                                                                                                                                                                                                                                                                                                                                                                                                                                                                                                                                                                                                                                                                                                                | Loss on Disposal of Assets                    |      | (779,978)      | (779,978)                   | (677,814)                               | 102,164         | -13.1%                  |
| Add Deferred Rates Adjustment 0 0 (132,314) (132,314) 0.0                                                                                                                                                                                                                                                                                                                                                                                                                                                                                                                                                                                                                                                                                                                                                                                                                                                                                                                                                                                                                                                                                                                                                                                                                                                                                                                                                                                                                                                                                                                                                                                                                                                                                                                                                                                                                                                                                                                                                                                                                                                                    |                                               |      | (68,602,085)   | (49,941,112)                | (47,182,488)                            | 2,758,624       | -5.5%                   |
|                                                                                                                                                                                                                                                                                                                                                                                                                                                                                                                                                                                                                                                                                                                                                                                                                                                                                                                                                                                                                                                                                                                                                                                                                                                                                                                                                                                                                                                                                                                                                                                                                                                                                                                                                                                                                                                                                                                                                                                                                                                                                                                              | Operating activities excluded from budget     |      |                | , , , ,                     | , , , , ,                               |                 |                         |
| Add Back Depreciation 12 151 458 9 470 822 8 855 596 (615 226) 65                                                                                                                                                                                                                                                                                                                                                                                                                                                                                                                                                                                                                                                                                                                                                                                                                                                                                                                                                                                                                                                                                                                                                                                                                                                                                                                                                                                                                                                                                                                                                                                                                                                                                                                                                                                                                                                                                                                                                                                                                                                            | Add Deferred Rates Adjustment                 |      | 0              | 0                           | (132,314)                               | (132,314)       | 0.0%                    |
| 7 tad Back Bepresidation (5.10,522) 0.00                                                                                                                                                                                                                                                                                                                                                                                                                                                                                                                                                                                                                                                                                                                                                                                                                                                                                                                                                                                                                                                                                                                                                                                                                                                                                                                                                                                                                                                                                                                                                                                                                                                                                                                                                                                                                                                                                                                                                                                                                                                                                     | Add Back Depreciation                         |      | 12,151,458     | 9,470,822                   | 8,855,596                               | (615,226)       | -6.5%                   |
| Adjust (Profit)Loss on Asset Disposal (1,526,248) (511,293) (363,144) 148,149 -29.0                                                                                                                                                                                                                                                                                                                                                                                                                                                                                                                                                                                                                                                                                                                                                                                                                                                                                                                                                                                                                                                                                                                                                                                                                                                                                                                                                                                                                                                                                                                                                                                                                                                                                                                                                                                                                                                                                                                                                                                                                                          | Adjust (Profit)Loss on Asset Disposal         |      | (1,526,248)    | (511,293)                   | (363,144)                               | 148,149         | -29.0%                  |
| 10,625,210 8,959,529 8,360,138 (599,391) -6.7                                                                                                                                                                                                                                                                                                                                                                                                                                                                                                                                                                                                                                                                                                                                                                                                                                                                                                                                                                                                                                                                                                                                                                                                                                                                                                                                                                                                                                                                                                                                                                                                                                                                                                                                                                                                                                                                                                                                                                                                                                                                                | , , ,                                         |      | 10,625,210     | 8,959,529                   | 8,360,138                               | (599,391)       | -6.7%                   |
| Amount attributable to operating activities 9,793,805 19,441,616 22,627,008 3,185,392 16.4                                                                                                                                                                                                                                                                                                                                                                                                                                                                                                                                                                                                                                                                                                                                                                                                                                                                                                                                                                                                                                                                                                                                                                                                                                                                                                                                                                                                                                                                                                                                                                                                                                                                                                                                                                                                                                                                                                                                                                                                                                   | Amount attributable to operating activities   |      | 9,793,805      | 19,441,616                  | 22,627,008                              | 3,185,392       | 16.4%                   |
|                                                                                                                                                                                                                                                                                                                                                                                                                                                                                                                                                                                                                                                                                                                                                                                                                                                                                                                                                                                                                                                                                                                                                                                                                                                                                                                                                                                                                                                                                                                                                                                                                                                                                                                                                                                                                                                                                                                                                                                                                                                                                                                              |                                               |      | , ,            |                             |                                         |                 |                         |
| Investing Activities                                                                                                                                                                                                                                                                                                                                                                                                                                                                                                                                                                                                                                                                                                                                                                                                                                                                                                                                                                                                                                                                                                                                                                                                                                                                                                                                                                                                                                                                                                                                                                                                                                                                                                                                                                                                                                                                                                                                                                                                                                                                                                         | •                                             |      | 0.454.000      | 0.007.400                   | 740 407                                 | (4.040.074)     | 05.00/                  |
|                                                                                                                                                                                                                                                                                                                                                                                                                                                                                                                                                                                                                                                                                                                                                                                                                                                                                                                                                                                                                                                                                                                                                                                                                                                                                                                                                                                                                                                                                                                                                                                                                                                                                                                                                                                                                                                                                                                                                                                                                                                                                                                              |                                               |      |                |                             | -, -                                    |                 | -65.2%                  |
|                                                                                                                                                                                                                                                                                                                                                                                                                                                                                                                                                                                                                                                                                                                                                                                                                                                                                                                                                                                                                                                                                                                                                                                                                                                                                                                                                                                                                                                                                                                                                                                                                                                                                                                                                                                                                                                                                                                                                                                                                                                                                                                              |                                               |      |                |                             | * * * * * * * * * * * * * * * * * * * * |                 | -49.5%                  |
|                                                                                                                                                                                                                                                                                                                                                                                                                                                                                                                                                                                                                                                                                                                                                                                                                                                                                                                                                                                                                                                                                                                                                                                                                                                                                                                                                                                                                                                                                                                                                                                                                                                                                                                                                                                                                                                                                                                                                                                                                                                                                                                              |                                               | 4    |                |                             | * * * * * * * * * * * * * * * * * * * * |                 | -62.0%                  |
|                                                                                                                                                                                                                                                                                                                                                                                                                                                                                                                                                                                                                                                                                                                                                                                                                                                                                                                                                                                                                                                                                                                                                                                                                                                                                                                                                                                                                                                                                                                                                                                                                                                                                                                                                                                                                                                                                                                                                                                                                                                                                                                              | ·                                             |      |                |                             |                                         |                 | 0.0%                    |
|                                                                                                                                                                                                                                                                                                                                                                                                                                                                                                                                                                                                                                                                                                                                                                                                                                                                                                                                                                                                                                                                                                                                                                                                                                                                                                                                                                                                                                                                                                                                                                                                                                                                                                                                                                                                                                                                                                                                                                                                                                                                                                                              | ·                                             |      |                |                             |                                         |                 | -79.5%<br><b>-54.6%</b> |
| Amount attributable to investing activities (11,412,277) (3,033,770) (4,400,343) 3,233,233 -34.0                                                                                                                                                                                                                                                                                                                                                                                                                                                                                                                                                                                                                                                                                                                                                                                                                                                                                                                                                                                                                                                                                                                                                                                                                                                                                                                                                                                                                                                                                                                                                                                                                                                                                                                                                                                                                                                                                                                                                                                                                             | Amount attributable to investing activities   |      | (11,412,211)   | (9,099,110)                 | (4,400,543)                             | 5,299,235       | -54.0 /                 |
| Financing Activities                                                                                                                                                                                                                                                                                                                                                                                                                                                                                                                                                                                                                                                                                                                                                                                                                                                                                                                                                                                                                                                                                                                                                                                                                                                                                                                                                                                                                                                                                                                                                                                                                                                                                                                                                                                                                                                                                                                                                                                                                                                                                                         | Financing Activities                          |      |                |                             |                                         |                 |                         |
| Principal elements of finance lease payments (70,602) (70,602) (70,602) 0 0.00                                                                                                                                                                                                                                                                                                                                                                                                                                                                                                                                                                                                                                                                                                                                                                                                                                                                                                                                                                                                                                                                                                                                                                                                                                                                                                                                                                                                                                                                                                                                                                                                                                                                                                                                                                                                                                                                                                                                                                                                                                               | Principal elements of finance lease payments  |      | (70,602)       | (70,602)                    | (70,602)                                | 0               | 0.0%                    |
| Repayment of Loans (1,501,877) (1,297,849) (1,297,851) (2) 0.0                                                                                                                                                                                                                                                                                                                                                                                                                                                                                                                                                                                                                                                                                                                                                                                                                                                                                                                                                                                                                                                                                                                                                                                                                                                                                                                                                                                                                                                                                                                                                                                                                                                                                                                                                                                                                                                                                                                                                                                                                                                               | Repayment of Loans                            |      | (1,501,877)    | (1,297,849)                 | (1,297,851)                             | (2)             | 0.0%                    |
| Proceeds from New Loans 827,879 827,879 0 0.0                                                                                                                                                                                                                                                                                                                                                                                                                                                                                                                                                                                                                                                                                                                                                                                                                                                                                                                                                                                                                                                                                                                                                                                                                                                                                                                                                                                                                                                                                                                                                                                                                                                                                                                                                                                                                                                                                                                                                                                                                                                                                | Proceeds from New Loans                       |      | 827,879        | 827,879                     | 827,879                                 | 0               | 0.0%                    |
|                                                                                                                                                                                                                                                                                                                                                                                                                                                                                                                                                                                                                                                                                                                                                                                                                                                                                                                                                                                                                                                                                                                                                                                                                                                                                                                                                                                                                                                                                                                                                                                                                                                                                                                                                                                                                                                                                                                                                                                                                                                                                                                              | Transfer to Reserves                          |      | (8,518,926)    | (4,916,850)                 | (4,580,327)                             | 336,523         | -6.8%                   |
| Transfer from Reserves 5 4,363,230 4,251,735 1,386,035 (2,865,700) -67.4                                                                                                                                                                                                                                                                                                                                                                                                                                                                                                                                                                                                                                                                                                                                                                                                                                                                                                                                                                                                                                                                                                                                                                                                                                                                                                                                                                                                                                                                                                                                                                                                                                                                                                                                                                                                                                                                                                                                                                                                                                                     | Transfer from Reserves                        | 5    | 4,363,230      | 4,251,735                   | 1,386,035                               | (2,865,700)     | -67.4%                  |
| Amount attributable to financing activities (4,900,296) (1,205,687) (3,734,866) (2,529,179) 209.8                                                                                                                                                                                                                                                                                                                                                                                                                                                                                                                                                                                                                                                                                                                                                                                                                                                                                                                                                                                                                                                                                                                                                                                                                                                                                                                                                                                                                                                                                                                                                                                                                                                                                                                                                                                                                                                                                                                                                                                                                            | Amount attributable to financing activities   |      | (4,900,296)    | (1,205,687)                 | (3,734,866)                             | (2,529,179)     | 209.8%                  |
| Closing Funding Surplus(Deficit) 158,178 15,213,097 21,168,545 5,955,448 39.1                                                                                                                                                                                                                                                                                                                                                                                                                                                                                                                                                                                                                                                                                                                                                                                                                                                                                                                                                                                                                                                                                                                                                                                                                                                                                                                                                                                                                                                                                                                                                                                                                                                                                                                                                                                                                                                                                                                                                                                                                                                | Closing Funding Surplus(Deficit)              |      | 158,178        | 15,213,097                  | 21,168,545                              | 5,955,448       | 39.1%                   |