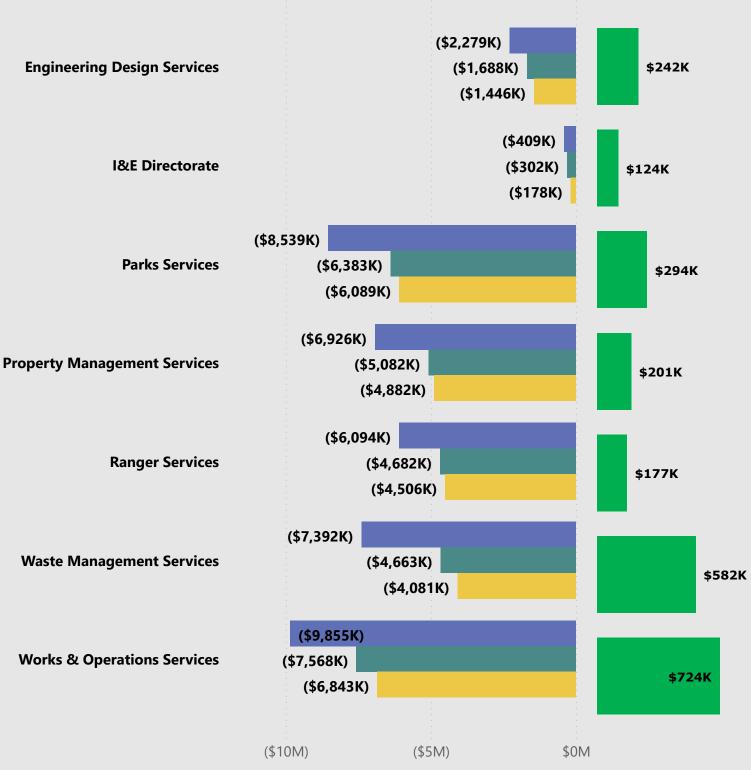

## CITY OF VINCENT NOTE 1 - STATEMENT OF FINANCIAL ACTIVITY BY NATURE OR TYPE FOR THE PERIOD ENDED 31 MARCH 2023

| Revenue from operating activities   Rates   Application   Application  |                                               | Note | Revised Budget | YTD<br>Budget<br>31/03/2023 | YTD<br>Actual<br>31/03/2023             | YTD<br>Variance | YTD<br>Variance         |
|------------------------------------------------------------------------------------------------------------------------------------------------------------------------------------------------------------------------------------------------------------------------------------------------------------------------------------------------------------------------------------------------------------------------------------------------------------------------------------------------------------------------------------------------------------------------------------------------------------------------------------------------------------------------------------------------------------------------------------------------------------------------------------------------------------------------------------------------------------------------------------------------------------------------------------------------------------------------------------------------------------------------------------------------------------------------------------------------------------------------------------------------------------------------------------------------------------------------------------------------------------------------------------------------------------------------------------------------------------------------------------------------------------------------------------------------------------------------------------------------------------------------------------------------------------------------------------------------------------------------------------------------------------------------------------------------------------------------------------------------------------------------------------------------------------------------------------------------------------------------------------------------------------------------------------------------------------------------------------------------------------------------------------------------------------------------------------------------------------------------------|-----------------------------------------------|------|----------------|-----------------------------|-----------------------------------------|-----------------|-------------------------|
| Revenue from operating activities   Say   Say  |                                               |      |                |                             |                                         | \$              | %                       |
| Rates         39,980,329         39,980,329         40,233,036         252,707         0.60           Operating Grants, Subsidies and Contributions         1,247,567         585,317         501,013         (84,304)         -14.4           Fees and Charges         21,679,846         16,635,316         17,381,839         746,523         4.5           Interest Earnings         1,283,000         939,503         1,224,517         285,014         30.3           Other Revenue         1,273,712         991,463         1,067,995         76,532         7.7           Profit on Disposal of Assets         2,306,226         1,291,271         1,040,958         (250,313)         -19.4           Expenditure from operating activities         (29,103,384)         (21,500,597)         (20,526,879)         973,718         -4.5           Materials and Contracts         (29,103,384)         (21,500,597)         (20,526,879)         973,718         -4.5           Utility Charges         (1,860,263)         (1,389,513)         (1,298,049)         897,181         -5.9           Utility Charges         (1,860,263)         (1,389,513)         (1,298,635)         90,878         -6.5           Interest Expenses         (540,835)         (384,599)         (407,777)         (23,178)                                                                                                                                                                                                                                                                                                                                                                                                                                                                                                                                                                                                                                                                                                                                                                                                      | Opening Funding Surplus(Deficit)              | 1    | •              | ·                           | ·                                       | ·               | 0.0%                    |
| Operating Grants, Subsidies and Contributions         1,247,567         585,317         501,013         (84,304)         -14.4           Fees and Charges         21,679,846         16,635,316         17,381,839         746,523         4.5           Interest Earnings         1,283,000         939,503         1,224,517         285,014         30.3           Other Revenue         1,273,712         991,463         1,067,995         76,532         7.7           Profit on Disposal of Assets         2,306,226         1,291,271         1,040,958         (250,313)         -19.4           Expenditure from operating activities         8         2,9103,384         (21,500,597)         (20,526,879)         973,718         -4.5           Materials and Contracts         (29,103,384)         (21,500,597)         (20,526,879)         973,718         -4.5           Materials and Contracts         (22,252,093)         (15,195,230)         (14,298,049)         897,181         -5.9           Utility Charges         (1,860,263)         (1,389,513)         (1,298,635)         90,878         -6.5           Depreciation on Non-Current Assets         (12,151,458)         (9,470,822)         (8,855,596)         615,226         -6.5           Insurance Expenses         (647,958)         (485,9                                                                                                                                                                                                                                                                                                                                                                                                                                                                                                                                                                                                                                                                                                                                                                                       | Revenue from operating activities             |      |                |                             |                                         |                 |                         |
| Pees and Charges                                                                                                                                                                                                                                                                                                                                                                                                                                                                                                                                                                                                                                                                                                                                                                                                                                                                                                                                                                                                                                                                                                                                                                                                                                                                                                                                                                                                                                                                                                                                                                                                                                                                                                                                                                                                                                                                                                                                                                                                                                                                                                             | Rates                                         |      | 39,980,329     | 39,980,329                  | 40,233,036                              | 252,707         | 0.6%                    |
| Interest Earnings         1,283,000         939,503         1,224,517         285,014         30.33           Other Revenue         1,273,712         991,463         1,067,995         76,532         7.7           Profit on Disposal of Assets         2,306,226         1,291,271         1,040,958         (250,313)         -19.4           Expenditure from operating activities         67,770,680         60,423,199         61,449,358         1,026,159         1.7           Employee Costs         (29,103,384)         (21,500,597)         (20,526,879)         973,718         -4.5           Materials and Contracts         (22,252,093)         (15,195,230)         (14,298,049)         897,181         -5.9           Utility Charges         (1,860,263)         (1,389,513)         (1,298,635)         90,878         -6.5           Depreciation on Non-Current Assets         (12,151,458)         (9,470,822)         (8,855,596)         615,226         -6.5           Interest Expenses         (540,835)         (384,599)         (407,777)         (23,178)         6.0           Insurance Expenses         (647,958)         (485,982)         (485,982)         0         0.0           Other Expenditure         (1,266,116)         (734,391)         (631,756)         102,635                                                                                                                                                                                                                                                                                                                                                                                                                                                                                                                                                                                                                                                                                                                                                                                                       | Operating Grants, Subsidies and Contributions |      | 1,247,567      | 585,317                     | 501,013                                 | (84,304)        | -14.4%                  |
| Other Revenue         1,273,712         991,463         1,067,995         76,532         7.7           Profit on Disposal of Assets         2,306,226         1,291,271         1,040,958         (250,313)         -19,44           Expenditure from operating activities           Employee Costs         (29,103,384)         (21,500,597)         (20,526,879)         973,718         -4.5           Materials and Contracts         (22,252,093)         (15,195,230)         (14,298,049)         897,181         -5.9           Utility Charges         (1,860,263)         (1,389,513)         (1,298,635)         90,878         -6.5           Depreciation on Non-Current Assets         (12,151,458)         (9,470,822)         (8,855,596)         615,226         -6.5           Insurance Expenses         (540,835)         (384,599)         (407,777)         (23,178)         6.0           Other Expenditure         (1,266,116)         (734,391)         (631,756)         102,635         -14.0           Loss on Disposal of Assets         (779,978)         (779,978)         (677,814)         102,164         -13.1           Operating activities excluded from budget         0         0         0         (132,314)         0.0         0                                                                                                                                                                                                                                                                                                                                                                                                                                                                                                                                                                                                                                                                                                                                                                                                                                                  | Fees and Charges                              |      | 21,679,846     | 16,635,316                  | 17,381,839                              | 746,523         | 4.5%                    |
| Profit on Disposal of Assets   2,306,226   1,291,271   1,040,958   (250,313)   -19.40   (250,313)   -19.40   (250,313)   -19.40   (250,313)   -19.40   (250,313)   -19.40   (250,313)   -19.40   (250,313)   -19.40   (250,313)   -19.40   (250,313)   -19.40   (250,313)   -19.40   (250,313)   -19.40   (250,313)   -19.40   (250,313)   -19.40   (250,313)   -19.40   (250,313)   -19.40   (250,313)   -19.40   (250,313)   -19.40   (250,313)   -19.40   (250,313)   -19.40   (250,313)   -19.40   (250,313)   -19.40   (250,313)   -19.40   (250,313)   -19.40   (250,313)   -19.40   (250,313)   -19.40   (250,313)   -19.40   (250,313)   -19.40   (250,313)   -19.40   (250,313)   -19.40   (250,313)   -19.40   (250,313)   -19.40   (250,313)   -19.40   (250,313)   -19.40   (250,313)   -19.40   (250,313)   -19.40   (250,313)   -19.40   (250,313)   -19.40   (250,313)   -19.40   (250,313)   -19.40   (250,313)   -19.40   (250,313)   -19.40   (250,313)   -19.40   (250,313)   -19.40   (250,313)   -19.40   (250,313)   -19.40   (250,313)   (250,313)   (250,313)   (250,313)   (250,313)   (250,313)   (250,313)   (250,313)   (250,313)   (250,313)   (250,313)   (250,313)   (250,313)   (250,313)   (250,313)   (250,313)   (250,313)   (250,313)   (250,313)   (250,313)   (250,313)   (250,313)   (250,313)   (250,313)   (250,313)   (250,313)   (250,313)   (250,313)   (250,313)   (250,313)   (250,313)   (250,313)   (250,313)   (250,313)   (250,313)   (250,313)   (250,313)   (250,313)   (250,313)   (250,313)   (250,313)   (250,313)   (250,313)   (250,313)   (250,313)   (250,313)   (250,313)   (250,313)   (250,313)   (250,313)   (250,313)   (250,313)   (250,313)   (250,313)   (250,313)   (250,313)   (250,313)   (250,313)   (250,313)   (250,313)   (250,313)   (250,313)   (250,313)   (250,313)   (250,313)   (250,313)   (250,313)   (250,313)   (250,313)   (250,313)   (250,313)   (250,313)   (250,313)   (250,313)   (250,313)   (250,313)   (250,313)   (250,313)   (250,313)   (250,313)   (250,313)   (250,313)   (250,313)   (250,313)   (250,313)   (250,313)    | Interest Earnings                             |      | 1,283,000      | 939,503                     | 1,224,517                               | 285,014         | 30.3%                   |
| Expenditure from operating activities   Expenditure from operating activities   Employee Costs   (29,103,384)   (21,500,597)   (20,526,879)   973,718   -4.5                                                                                                                                                                                                                                                                                                                                                                                                                                                                                                                                                                                                                                                                                                                                                                                                                                                                                                                                                                                                                                                                                                                                                                                                                                                                                                                                                                                                                                                                                                                                                                                                                                                                                                                                                                                                                                                                                                                                                                 | Other Revenue                                 |      | 1,273,712      | 991,463                     | 1,067,995                               | 76,532          | 7.7%                    |
| Expenditure from operating activities   C9,103,384   C21,500,597   C20,526,879   973,718   -4.55     Materials and Contracts   C22,252,093   C15,195,230   C14,298,049   897,181   -5.95     Utility Charges   C1,860,263   C1,389,513   C1,298,635   90,878   -6.55     Depreciation on Non-Current Assets   C12,151,458   C9,470,822   C8,855,596   C15,226   -6.55     Interest Expenses   C540,835   C384,599   C407,777   C23,178   C3,178   C540,835     Insurance Expenses   C647,958   C485,982   C485,982   C485,982   C485,982   C485,982     Cother Expenditure   C1,266,116   C734,391   C631,756   C10,2635   -14.05     Cother Expenditure   C1,266,116   C779,978   C779,978   C779,978   C779,978   C779,978     Cother Expenditure   C47,182,488   C47,848   C47,848   C47,858     C47,814   C47,182,488    | Profit on Disposal of Assets                  |      | 2,306,226      | 1,291,271                   | 1,040,958                               | (250,313)       | -19.4%                  |
| Employee Costs                                                                                                                                                                                                                                                                                                                                                                                                                                                                                                                                                                                                                                                                                                                                                                                                                                                                                                                                                                                                                                                                                                                                                                                                                                                                                                                                                                                                                                                                                                                                                                                                                                                                                                                                                                                                                                                                                                                                                                                                                                                                                                               |                                               |      | 67,770,680     | 60,423,199                  | 61,449,358                              | 1,026,159       | 1.7%                    |
| Materials and Contracts         (22,252,093)         (15,195,230)         (14,298,049)         897,181         -5.99           Utility Charges         (1,860,263)         (1,389,513)         (1,298,635)         90,878         -6.55           Depreciation on Non-Current Assets         (12,151,458)         (9,470,822)         (8,855,596)         615,226         -6.55           Interest Expenses         (540,835)         (384,599)         (407,777)         (23,178)         6.00           Insurance Expenses         (647,958)         (485,982)         (485,982)         0         0         0.00           Other Expenditure         (1,266,116)         (734,391)         (631,756)         102,635         -14.00           Loss on Disposal of Assets         (779,978)         (779,978)         (677,814)         102,164         -13.10           Operating activities excluded from budget           Add Deferred Rates Adjustment         0         0         (132,314)         0.00                                                                                                                                                                                                                                                                                                                                                                                                                                                                                                                                                                                                                                                                                                                                                                                                                                                                                                                                                                                                                                                                                                              | Expenditure from operating activities         |      |                |                             |                                         |                 |                         |
| Utility Charges         (1,860,263)         (1,389,513)         (1,298,635)         90,878         -6.55           Depreciation on Non-Current Assets         (12,151,458)         (9,470,822)         (8,855,596)         615,226         -6.55           Interest Expenses         (540,835)         (384,599)         (407,777)         (23,178)         6.0           Insurance Expenses         (647,958)         (485,982)         (485,982)         0         0.0           Other Expenditure         (1,266,116)         (734,391)         (631,756)         102,635         -14.0           Loss on Disposal of Assets         (779,978)         (779,978)         (677,814)         102,164         -13.1           Operating activities excluded from budget           Add Deferred Rates Adjustment         0         0         (132,314)         (132,314)         0.0                                                                                                                                                                                                                                                                                                                                                                                                                                                                                                                                                                                                                                                                                                                                                                                                                                                                                                                                                                                                                                                                                                                                                                                                                                          | Employee Costs                                |      | (29,103,384)   | (21,500,597)                | (20,526,879)                            | 973,718         | -4.5%                   |
| Depreciation on Non-Current Assets   (12,151,458)   (9,470,822)   (8,855,596)   615,226   -6.55     Interest Expenses   (540,835)   (384,599)   (407,777)   (23,178)   6.05     Insurance Expenses   (647,958)   (485,982)   (485,982)   0   0.05     Other Expenditure   (1,266,116)   (734,391)   (631,756)   102,635   -14.05     Loss on Disposal of Assets   (779,978)   (779,978)   (677,814)   102,164   -13.15     Operating activities excluded from budget   (68,602,085)   (49,941,112)   (47,182,488)   2,758,624   -5.55     Operating activities excluded from budget   (132,314)   (132,314)   (132,314)   (132,314)   (132,314)   (132,314)   (132,314)   (132,314)   (132,314)   (132,314)   (132,314)   (132,314)   (132,314)   (132,314)   (132,314)   (132,314)   (132,314)   (132,314)   (132,314)   (132,314)   (132,314)   (132,314)   (132,314)   (132,314)   (132,314)   (132,314)   (132,314)   (132,314)   (132,314)   (132,314)   (132,314)   (132,314)   (132,314)   (132,314)   (132,314)   (132,314)   (132,314)   (132,314)   (132,314)   (132,314)   (132,314)   (132,314)   (132,314)   (132,314)   (132,314)   (132,314)   (132,314)   (132,314)   (132,314)   (132,314)   (132,314)   (132,314)   (132,314)   (132,314)   (132,314)   (132,314)   (132,314)   (132,314)   (132,314)   (132,314)   (132,314)   (132,314)   (132,314)   (132,314)   (132,314)   (132,314)   (132,314)   (132,314)   (132,314)   (132,314)   (132,314)   (132,314)   (132,314)   (132,314)   (132,314)   (132,314)   (132,314)   (132,314)   (132,314)   (132,314)   (132,314)   (132,314)   (132,314)   (132,314)   (132,314)   (132,314)   (132,314)   (132,314)   (132,314)   (132,314)   (132,314)   (132,314)   (132,314)   (132,314)   (132,314)   (132,314)   (132,314)   (132,314)   (132,314)   (132,314)   (132,314)   (132,314)   (132,314)   (132,314)   (132,314)   (132,314)   (132,314)   (132,314)   (132,314)   (132,314)   (132,314)   (132,314)   (132,314)   (132,314)   (132,314)   (132,314)   (132,314)   (132,314)   (132,314)   (132,314)   (132,314)   (132,314)   (132,314)   (1 | Materials and Contracts                       |      | (22,252,093)   | (15,195,230)                | (14,298,049)                            | 897,181         | -5.9%                   |
| Interest Expenses   (540,835) (384,599) (407,777) (23,178) 6.00     Insurance Expenses   (647,958) (485,982) (485,982)   0 0.00     Other Expenditure   (1,266,116) (734,391) (631,756)   102,635   -14.00     Loss on Disposal of Assets   (779,978) (779,978) (677,814)   102,164   -13.10     (68,602,085) (49,941,112) (47,182,488)   2,758,624   -5.50     Operating activities excluded from budget   (132,314) (132,314)   0.00     Add Deferred Rates Adjustment   0 0 0 (132,314) (132,314)   0.00     Operating activities excluded from budget   (132,314) (132,314)   0.00     Operating activities excluded from budget   | Utility Charges                               |      | (1,860,263)    | (1,389,513)                 | (1,298,635)                             | 90,878          | -6.5%                   |
| Insurance Expenses   (647,958) (485,982) (485,982)   0 0 0.00                                                                                                                                                                                                                                                                                                                                                                                                                                                                                                                                                                                                                                                                                                                                                                                                                                                                                                                                                                                                                                                                                                                                                                                                                                                                                                                                                                                                                                                                                                                                                                                                                                                                                                                                                                                                                                                                                                                                                                                                                                                                | Depreciation on Non-Current Assets            |      | (12,151,458)   | (9,470,822)                 | (8,855,596)                             | 615,226         | -6.5%                   |
| Other Expenditure         (1,266,116)         (734,391)         (631,756)         102,635         -14.0           Loss on Disposal of Assets         (779,978)         (779,978)         (677,814)         102,164         -13.1           (68,602,085)         (49,941,112)         (47,182,488)         2,758,624         -5.5           Operating activities excluded from budget           Add Deferred Rates Adjustment         0         0         (132,314)         (132,314)         0.0                                                                                                                                                                                                                                                                                                                                                                                                                                                                                                                                                                                                                                                                                                                                                                                                                                                                                                                                                                                                                                                                                                                                                                                                                                                                                                                                                                                                                                                                                                                                                                                                                             | Interest Expenses                             |      | (540,835)      | (384,599)                   | (407,777)                               | (23,178)        | 6.0%                    |
| Loss on Disposal of Assets         (779,978)         (779,978)         (677,814)         102,164         -13.1           Coperating activities excluded from budget         (49,941,112)         (47,182,488)         2,758,624         -5.5           Add Deferred Rates Adjustment         0         0         (132,314)         (132,314)         0.0                                                                                                                                                                                                                                                                                                                                                                                                                                                                                                                                                                                                                                                                                                                                                                                                                                                                                                                                                                                                                                                                                                                                                                                                                                                                                                                                                                                                                                                                                                                                                                                                                                                                                                                                                                     | Insurance Expenses                            |      | (647,958)      | (485,982)                   | (485,982)                               | 0               | 0.0%                    |
| (68,602,085)     (49,941,112)     (47,182,488)     2,758,624     -5.5       Operating activities excluded from budget       Add Deferred Rates Adjustment     0     0     (132,314)     (132,314)     0.0                                                                                                                                                                                                                                                                                                                                                                                                                                                                                                                                                                                                                                                                                                                                                                                                                                                                                                                                                                                                                                                                                                                                                                                                                                                                                                                                                                                                                                                                                                                                                                                                                                                                                                                                                                                                                                                                                                                    | Other Expenditure                             |      | (1,266,116)    | (734,391)                   | (631,756)                               | 102,635         | -14.0%                  |
| Operating activities excluded from budget       Add Deferred Rates Adjustment     0     0     (132,314)     (132,314)     0.0                                                                                                                                                                                                                                                                                                                                                                                                                                                                                                                                                                                                                                                                                                                                                                                                                                                                                                                                                                                                                                                                                                                                                                                                                                                                                                                                                                                                                                                                                                                                                                                                                                                                                                                                                                                                                                                                                                                                                                                                | Loss on Disposal of Assets                    |      | (779,978)      | (779,978)                   | (677,814)                               | 102,164         | -13.1%                  |
| Add Deferred Rates Adjustment 0 0 (132,314) (132,314) 0.0                                                                                                                                                                                                                                                                                                                                                                                                                                                                                                                                                                                                                                                                                                                                                                                                                                                                                                                                                                                                                                                                                                                                                                                                                                                                                                                                                                                                                                                                                                                                                                                                                                                                                                                                                                                                                                                                                                                                                                                                                                                                    |                                               |      | (68,602,085)   | (49,941,112)                | (47,182,488)                            | 2,758,624       | -5.5%                   |
|                                                                                                                                                                                                                                                                                                                                                                                                                                                                                                                                                                                                                                                                                                                                                                                                                                                                                                                                                                                                                                                                                                                                                                                                                                                                                                                                                                                                                                                                                                                                                                                                                                                                                                                                                                                                                                                                                                                                                                                                                                                                                                                              | Operating activities excluded from budget     |      |                | , , , ,                     | , , , , ,                               |                 |                         |
| Add Back Depreciation 12 151 458 9 470 822 8 855 596 (615 226) 65                                                                                                                                                                                                                                                                                                                                                                                                                                                                                                                                                                                                                                                                                                                                                                                                                                                                                                                                                                                                                                                                                                                                                                                                                                                                                                                                                                                                                                                                                                                                                                                                                                                                                                                                                                                                                                                                                                                                                                                                                                                            | Add Deferred Rates Adjustment                 |      | 0              | 0                           | (132,314)                               | (132,314)       | 0.0%                    |
| 7 tad Back Bepresidation (5.10,522) 0.00                                                                                                                                                                                                                                                                                                                                                                                                                                                                                                                                                                                                                                                                                                                                                                                                                                                                                                                                                                                                                                                                                                                                                                                                                                                                                                                                                                                                                                                                                                                                                                                                                                                                                                                                                                                                                                                                                                                                                                                                                                                                                     | Add Back Depreciation                         |      | 12,151,458     | 9,470,822                   | 8,855,596                               | (615,226)       | -6.5%                   |
| Adjust (Profit)Loss on Asset Disposal (1,526,248) (511,293) (363,144) 148,149 -29.0                                                                                                                                                                                                                                                                                                                                                                                                                                                                                                                                                                                                                                                                                                                                                                                                                                                                                                                                                                                                                                                                                                                                                                                                                                                                                                                                                                                                                                                                                                                                                                                                                                                                                                                                                                                                                                                                                                                                                                                                                                          | Adjust (Profit)Loss on Asset Disposal         |      | (1,526,248)    | (511,293)                   | (363,144)                               | 148,149         | -29.0%                  |
| 10,625,210 8,959,529 8,360,138 (599,391) -6.7                                                                                                                                                                                                                                                                                                                                                                                                                                                                                                                                                                                                                                                                                                                                                                                                                                                                                                                                                                                                                                                                                                                                                                                                                                                                                                                                                                                                                                                                                                                                                                                                                                                                                                                                                                                                                                                                                                                                                                                                                                                                                | , , ,                                         |      | 10,625,210     | 8,959,529                   | 8,360,138                               | (599,391)       | -6.7%                   |
| Amount attributable to operating activities 9,793,805 19,441,616 22,627,008 3,185,392 16.4                                                                                                                                                                                                                                                                                                                                                                                                                                                                                                                                                                                                                                                                                                                                                                                                                                                                                                                                                                                                                                                                                                                                                                                                                                                                                                                                                                                                                                                                                                                                                                                                                                                                                                                                                                                                                                                                                                                                                                                                                                   | Amount attributable to operating activities   |      | 9,793,805      | 19,441,616                  | 22,627,008                              | 3,185,392       | 16.4%                   |
|                                                                                                                                                                                                                                                                                                                                                                                                                                                                                                                                                                                                                                                                                                                                                                                                                                                                                                                                                                                                                                                                                                                                                                                                                                                                                                                                                                                                                                                                                                                                                                                                                                                                                                                                                                                                                                                                                                                                                                                                                                                                                                                              |                                               |      | , ,            |                             |                                         |                 |                         |
| Investing Activities                                                                                                                                                                                                                                                                                                                                                                                                                                                                                                                                                                                                                                                                                                                                                                                                                                                                                                                                                                                                                                                                                                                                                                                                                                                                                                                                                                                                                                                                                                                                                                                                                                                                                                                                                                                                                                                                                                                                                                                                                                                                                                         | •                                             |      | 0.454.000      | 0.007.400                   | 740 407                                 | (4.040.074)     | 05.00/                  |
|                                                                                                                                                                                                                                                                                                                                                                                                                                                                                                                                                                                                                                                                                                                                                                                                                                                                                                                                                                                                                                                                                                                                                                                                                                                                                                                                                                                                                                                                                                                                                                                                                                                                                                                                                                                                                                                                                                                                                                                                                                                                                                                              |                                               |      |                |                             | -, -                                    |                 | -65.2%                  |
|                                                                                                                                                                                                                                                                                                                                                                                                                                                                                                                                                                                                                                                                                                                                                                                                                                                                                                                                                                                                                                                                                                                                                                                                                                                                                                                                                                                                                                                                                                                                                                                                                                                                                                                                                                                                                                                                                                                                                                                                                                                                                                                              |                                               |      |                |                             | * * * * * * * * * * * * * * * * * * * * |                 | -49.5%                  |
|                                                                                                                                                                                                                                                                                                                                                                                                                                                                                                                                                                                                                                                                                                                                                                                                                                                                                                                                                                                                                                                                                                                                                                                                                                                                                                                                                                                                                                                                                                                                                                                                                                                                                                                                                                                                                                                                                                                                                                                                                                                                                                                              |                                               | 4    |                |                             | * * * * * * * * * * * * * * * * * * * * |                 | -62.0%                  |
|                                                                                                                                                                                                                                                                                                                                                                                                                                                                                                                                                                                                                                                                                                                                                                                                                                                                                                                                                                                                                                                                                                                                                                                                                                                                                                                                                                                                                                                                                                                                                                                                                                                                                                                                                                                                                                                                                                                                                                                                                                                                                                                              | ·                                             |      |                |                             |                                         |                 | 0.0%                    |
|                                                                                                                                                                                                                                                                                                                                                                                                                                                                                                                                                                                                                                                                                                                                                                                                                                                                                                                                                                                                                                                                                                                                                                                                                                                                                                                                                                                                                                                                                                                                                                                                                                                                                                                                                                                                                                                                                                                                                                                                                                                                                                                              | ·                                             |      |                |                             |                                         |                 | -79.5%<br><b>-54.6%</b> |
| Amount attributable to investing activities (11,412,277) (3,033,770) (4,400,343) 3,233,233 -34.0                                                                                                                                                                                                                                                                                                                                                                                                                                                                                                                                                                                                                                                                                                                                                                                                                                                                                                                                                                                                                                                                                                                                                                                                                                                                                                                                                                                                                                                                                                                                                                                                                                                                                                                                                                                                                                                                                                                                                                                                                             | Amount attributable to investing activities   |      | (11,412,211)   | (9,099,110)                 | (4,400,543)                             | 5,299,235       | -54.0 /                 |
| Financing Activities                                                                                                                                                                                                                                                                                                                                                                                                                                                                                                                                                                                                                                                                                                                                                                                                                                                                                                                                                                                                                                                                                                                                                                                                                                                                                                                                                                                                                                                                                                                                                                                                                                                                                                                                                                                                                                                                                                                                                                                                                                                                                                         | Financing Activities                          |      |                |                             |                                         |                 |                         |
| Principal elements of finance lease payments (70,602) (70,602) (70,602) 0 0.00                                                                                                                                                                                                                                                                                                                                                                                                                                                                                                                                                                                                                                                                                                                                                                                                                                                                                                                                                                                                                                                                                                                                                                                                                                                                                                                                                                                                                                                                                                                                                                                                                                                                                                                                                                                                                                                                                                                                                                                                                                               | Principal elements of finance lease payments  |      | (70,602)       | (70,602)                    | (70,602)                                | 0               | 0.0%                    |
| Repayment of Loans (1,501,877) (1,297,849) (1,297,851) (2) 0.0                                                                                                                                                                                                                                                                                                                                                                                                                                                                                                                                                                                                                                                                                                                                                                                                                                                                                                                                                                                                                                                                                                                                                                                                                                                                                                                                                                                                                                                                                                                                                                                                                                                                                                                                                                                                                                                                                                                                                                                                                                                               | Repayment of Loans                            |      | (1,501,877)    | (1,297,849)                 | (1,297,851)                             | (2)             | 0.0%                    |
| Proceeds from New Loans 827,879 827,879 0 0.0                                                                                                                                                                                                                                                                                                                                                                                                                                                                                                                                                                                                                                                                                                                                                                                                                                                                                                                                                                                                                                                                                                                                                                                                                                                                                                                                                                                                                                                                                                                                                                                                                                                                                                                                                                                                                                                                                                                                                                                                                                                                                | Proceeds from New Loans                       |      | 827,879        | 827,879                     | 827,879                                 | 0               | 0.0%                    |
|                                                                                                                                                                                                                                                                                                                                                                                                                                                                                                                                                                                                                                                                                                                                                                                                                                                                                                                                                                                                                                                                                                                                                                                                                                                                                                                                                                                                                                                                                                                                                                                                                                                                                                                                                                                                                                                                                                                                                                                                                                                                                                                              | Transfer to Reserves                          |      | (8,518,926)    | (4,916,850)                 | (4,580,327)                             | 336,523         | -6.8%                   |
| Transfer from Reserves 5 4,363,230 4,251,735 1,386,035 (2,865,700) -67.4                                                                                                                                                                                                                                                                                                                                                                                                                                                                                                                                                                                                                                                                                                                                                                                                                                                                                                                                                                                                                                                                                                                                                                                                                                                                                                                                                                                                                                                                                                                                                                                                                                                                                                                                                                                                                                                                                                                                                                                                                                                     | Transfer from Reserves                        | 5    | 4,363,230      | 4,251,735                   | 1,386,035                               | (2,865,700)     | -67.4%                  |
| Amount attributable to financing activities (4,900,296) (1,205,687) (3,734,866) (2,529,179) 209.8                                                                                                                                                                                                                                                                                                                                                                                                                                                                                                                                                                                                                                                                                                                                                                                                                                                                                                                                                                                                                                                                                                                                                                                                                                                                                                                                                                                                                                                                                                                                                                                                                                                                                                                                                                                                                                                                                                                                                                                                                            | Amount attributable to financing activities   |      | (4,900,296)    | (1,205,687)                 | (3,734,866)                             | (2,529,179)     | 209.8%                  |
| Closing Funding Surplus(Deficit) 158,178 15,213,097 21,168,545 5,955,448 39.1                                                                                                                                                                                                                                                                                                                                                                                                                                                                                                                                                                                                                                                                                                                                                                                                                                                                                                                                                                                                                                                                                                                                                                                                                                                                                                                                                                                                                                                                                                                                                                                                                                                                                                                                                                                                                                                                                                                                                                                                                                                | Closing Funding Surplus(Deficit)              |      | 158,178        | 15,213,097                  | 21,168,545                              | 5,955,448       | 39.1%                   |