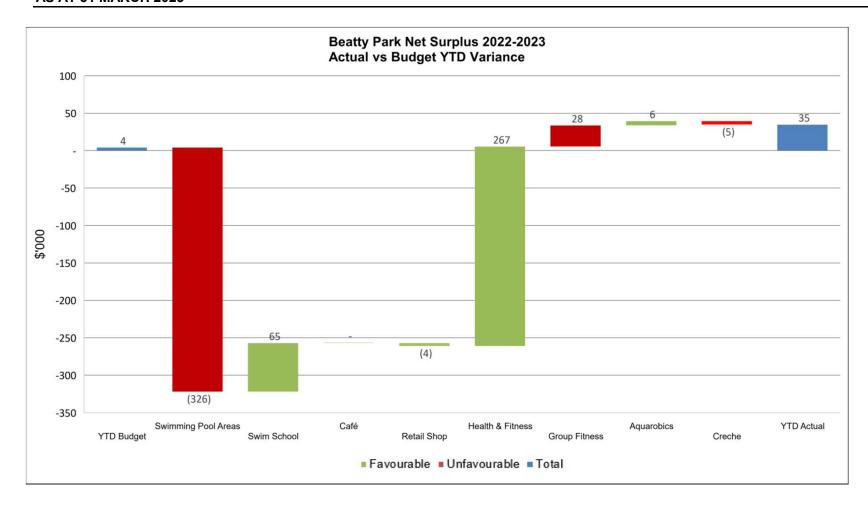

## CITY OF VINCENT NOTE 1 - STATEMENT OF FINANCIAL ACTIVITY BY NATURE OR TYPE FOR THE PERIOD ENDED 31 MARCH 2023

| Revenue from operating activities   Rates   Application   Application  |                                               | Note | Revised Budget | YTD<br>Budget<br>31/03/2023 | YTD<br>Actual<br>31/03/2023             | YTD<br>Variance | YTD<br>Variance         |
|------------------------------------------------------------------------------------------------------------------------------------------------------------------------------------------------------------------------------------------------------------------------------------------------------------------------------------------------------------------------------------------------------------------------------------------------------------------------------------------------------------------------------------------------------------------------------------------------------------------------------------------------------------------------------------------------------------------------------------------------------------------------------------------------------------------------------------------------------------------------------------------------------------------------------------------------------------------------------------------------------------------------------------------------------------------------------------------------------------------------------------------------------------------------------------------------------------------------------------------------------------------------------------------------------------------------------------------------------------------------------------------------------------------------------------------------------------------------------------------------------------------------------------------------------------------------------------------------------------------------------------------------------------------------------------------------------------------------------------------------------------------------------------------------------------------------------------------------------------------------------------------------------------------------------------------------------------------------------------------------------------------------------------------------------------------------------------------------------------------------------|-----------------------------------------------|------|----------------|-----------------------------|-----------------------------------------|-----------------|-------------------------|
| Revenue from operating activities   Say   Say  |                                               |      |                |                             |                                         | \$              | %                       |
| Rates         39,980,329         39,980,329         40,233,036         252,707         0.60           Operating Grants, Subsidies and Contributions         1,247,567         585,317         501,013         (84,304)         -14.4           Fees and Charges         21,679,846         16,635,316         17,381,839         746,523         4.5           Interest Earnings         1,283,000         939,503         1,224,517         285,014         30.3           Other Revenue         1,273,712         991,463         1,067,995         76,532         7.7           Profit on Disposal of Assets         2,306,226         1,291,271         1,040,958         (250,313)         -19.4           Expenditure from operating activities         (29,103,384)         (21,500,597)         (20,526,879)         973,718         -4.5           Materials and Contracts         (29,103,384)         (21,500,597)         (20,526,879)         973,718         -4.5           Utility Charges         (1,860,263)         (1,389,513)         (1,298,049)         897,181         -5.9           Utility Charges         (1,860,263)         (1,389,513)         (1,298,635)         90,878         -6.5           Interest Expenses         (540,835)         (384,599)         (407,777)         (23,178)                                                                                                                                                                                                                                                                                                                                                                                                                                                                                                                                                                                                                                                                                                                                                                                                      | Opening Funding Surplus(Deficit)              | 1    | •              | ·                           | ·                                       | ·               | 0.0%                    |
| Operating Grants, Subsidies and Contributions         1,247,567         585,317         501,013         (84,304)         -14.4           Fees and Charges         21,679,846         16,635,316         17,381,839         746,523         4.5           Interest Earnings         1,283,000         939,503         1,224,517         285,014         30.3           Other Revenue         1,273,712         991,463         1,067,995         76,532         7.7           Profit on Disposal of Assets         2,306,226         1,291,271         1,040,958         (250,313)         -19.4           Expenditure from operating activities         8         2,9103,384         (21,500,597)         (20,526,879)         973,718         -4.5           Materials and Contracts         (29,103,384)         (21,500,597)         (20,526,879)         973,718         -4.5           Materials and Contracts         (22,252,093)         (15,195,230)         (14,298,049)         897,181         -5.9           Utility Charges         (1,860,263)         (1,389,513)         (1,298,635)         90,878         -6.5           Depreciation on Non-Current Assets         (12,151,458)         (9,470,822)         (8,855,596)         615,226         -6.5           Insurance Expenses         (647,958)         (485,9                                                                                                                                                                                                                                                                                                                                                                                                                                                                                                                                                                                                                                                                                                                                                                                       | Revenue from operating activities             |      |                |                             |                                         |                 |                         |
| Pees and Charges                                                                                                                                                                                                                                                                                                                                                                                                                                                                                                                                                                                                                                                                                                                                                                                                                                                                                                                                                                                                                                                                                                                                                                                                                                                                                                                                                                                                                                                                                                                                                                                                                                                                                                                                                                                                                                                                                                                                                                                                                                                                                                             | Rates                                         |      | 39,980,329     | 39,980,329                  | 40,233,036                              | 252,707         | 0.6%                    |
| Interest Earnings         1,283,000         939,503         1,224,517         285,014         30.33           Other Revenue         1,273,712         991,463         1,067,995         76,532         7.7           Profit on Disposal of Assets         2,306,226         1,291,271         1,040,958         (250,313)         -19.4           Expenditure from operating activities         67,770,680         60,423,199         61,449,358         1,026,159         1.7           Employee Costs         (29,103,384)         (21,500,597)         (20,526,879)         973,718         -4.5           Materials and Contracts         (22,252,093)         (15,195,230)         (14,298,049)         897,181         -5.9           Utility Charges         (1,860,263)         (1,389,513)         (1,298,635)         90,878         -6.5           Depreciation on Non-Current Assets         (12,151,458)         (9,470,822)         (8,855,596)         615,226         -6.5           Interest Expenses         (540,835)         (384,599)         (407,777)         (23,178)         6.0           Insurance Expenses         (647,958)         (485,982)         (485,982)         0         0.0           Other Expenditure         (1,266,116)         (734,391)         (631,756)         102,635                                                                                                                                                                                                                                                                                                                                                                                                                                                                                                                                                                                                                                                                                                                                                                                                       | Operating Grants, Subsidies and Contributions |      | 1,247,567      | 585,317                     | 501,013                                 | (84,304)        | -14.4%                  |
| Other Revenue         1,273,712         991,463         1,067,995         76,532         7.7           Profit on Disposal of Assets         2,306,226         1,291,271         1,040,958         (250,313)         -19,44           Expenditure from operating activities           Employee Costs         (29,103,384)         (21,500,597)         (20,526,879)         973,718         -4.5           Materials and Contracts         (22,252,093)         (15,195,230)         (14,298,049)         897,181         -5.9           Utility Charges         (1,860,263)         (1,389,513)         (1,298,635)         90,878         -6.5           Depreciation on Non-Current Assets         (12,151,458)         (9,470,822)         (8,855,596)         615,226         -6.5           Insurance Expenses         (540,835)         (384,599)         (407,777)         (23,178)         6.0           Other Expenditure         (1,266,116)         (734,391)         (631,756)         102,635         -14.0           Loss on Disposal of Assets         (779,978)         (779,978)         (677,814)         102,164         -13.1           Operating activities excluded from budget         0         0         0         (132,314)         0.0         0                                                                                                                                                                                                                                                                                                                                                                                                                                                                                                                                                                                                                                                                                                                                                                                                                                                  | Fees and Charges                              |      | 21,679,846     | 16,635,316                  | 17,381,839                              | 746,523         | 4.5%                    |
| Profit on Disposal of Assets   2,306,226   1,291,271   1,040,958   (250,313)   -19.40   (250,313)   -19.40   (250,313)   -19.40   (250,313)   -19.40   (250,313)   -19.40   (250,313)   -19.40   (250,313)   -19.40   (250,313)   -19.40   (250,313)   -19.40   (250,313)   -19.40   (250,313)   -19.40   (250,313)   -19.40   (250,313)   -19.40   (250,313)   -19.40   (250,313)   -19.40   (250,313)   -19.40   (250,313)   -19.40   (250,313)   -19.40   (250,313)   -19.40   (250,313)   -19.40   (250,313)   -19.40   (250,313)   -19.40   (250,313)   -19.40   (250,313)   -19.40   (250,313)   -19.40   (250,313)   -19.40   (250,313)   -19.40   (250,313)   -19.40   (250,313)   -19.40   (250,313)   -19.40   (250,313)   -19.40   (250,313)   -19.40   (250,313)   -19.40   (250,313)   -19.40   (250,313)   -19.40   (250,313)   -19.40   (250,313)   -19.40   (250,313)   -19.40   (250,313)   -19.40   (250,313)   -19.40   (250,313)   -19.40   (250,313)   -19.40   (250,313)   -19.40   (250,313)   -19.40   (250,313)   -19.40   (250,313)   (250,313)   (250,313)   (250,313)   (250,313)   (250,313)   (250,313)   (250,313)   (250,313)   (250,313)   (250,313)   (250,313)   (250,313)   (250,313)   (250,313)   (250,313)   (250,313)   (250,313)   (250,313)   (250,313)   (250,313)   (250,313)   (250,313)   (250,313)   (250,313)   (250,313)   (250,313)   (250,313)   (250,313)   (250,313)   (250,313)   (250,313)   (250,313)   (250,313)   (250,313)   (250,313)   (250,313)   (250,313)   (250,313)   (250,313)   (250,313)   (250,313)   (250,313)   (250,313)   (250,313)   (250,313)   (250,313)   (250,313)   (250,313)   (250,313)   (250,313)   (250,313)   (250,313)   (250,313)   (250,313)   (250,313)   (250,313)   (250,313)   (250,313)   (250,313)   (250,313)   (250,313)   (250,313)   (250,313)   (250,313)   (250,313)   (250,313)   (250,313)   (250,313)   (250,313)   (250,313)   (250,313)   (250,313)   (250,313)   (250,313)   (250,313)   (250,313)   (250,313)   (250,313)   (250,313)   (250,313)   (250,313)   (250,313)   (250,313)   (250,313)   (250,313)    | Interest Earnings                             |      | 1,283,000      | 939,503                     | 1,224,517                               | 285,014         | 30.3%                   |
| Expenditure from operating activities   Expenditure from operating activities   Employee Costs   (29,103,384)   (21,500,597)   (20,526,879)   973,718   -4.5                                                                                                                                                                                                                                                                                                                                                                                                                                                                                                                                                                                                                                                                                                                                                                                                                                                                                                                                                                                                                                                                                                                                                                                                                                                                                                                                                                                                                                                                                                                                                                                                                                                                                                                                                                                                                                                                                                                                                                 | Other Revenue                                 |      | 1,273,712      | 991,463                     | 1,067,995                               | 76,532          | 7.7%                    |
| Expenditure from operating activities   C9,103,384   C21,500,597   C20,526,879   973,718   -4.55     Materials and Contracts   C22,252,093   C15,195,230   C14,298,049   897,181   -5.95     Utility Charges   C1,860,263   C1,389,513   C1,298,635   90,878   -6.55     Depreciation on Non-Current Assets   C12,151,458   C9,470,822   C8,855,596   C15,226   -6.55     Interest Expenses   C540,835   C384,599   C407,777   C23,178   C3,178   C540,835     Insurance Expenses   C647,958   C485,982   C485,982   C485,982   C485,982   C485,982     Cother Expenditure   C1,266,116   C734,391   C631,756   C10,2635   -14.05     Cother Expenditure   C1,266,116   C779,978   C779,978   C779,978   C779,978   C779,978     Cother Expenditure   C47,182,488   C47,848   C47,848   C47,858     C47,814   C47,182,488    | Profit on Disposal of Assets                  |      | 2,306,226      | 1,291,271                   | 1,040,958                               | (250,313)       | -19.4%                  |
| Employee Costs                                                                                                                                                                                                                                                                                                                                                                                                                                                                                                                                                                                                                                                                                                                                                                                                                                                                                                                                                                                                                                                                                                                                                                                                                                                                                                                                                                                                                                                                                                                                                                                                                                                                                                                                                                                                                                                                                                                                                                                                                                                                                                               |                                               |      | 67,770,680     | 60,423,199                  | 61,449,358                              | 1,026,159       | 1.7%                    |
| Materials and Contracts         (22,252,093)         (15,195,230)         (14,298,049)         897,181         -5.99           Utility Charges         (1,860,263)         (1,389,513)         (1,298,635)         90,878         -6.55           Depreciation on Non-Current Assets         (12,151,458)         (9,470,822)         (8,855,596)         615,226         -6.55           Interest Expenses         (540,835)         (384,599)         (407,777)         (23,178)         6.00           Insurance Expenses         (647,958)         (485,982)         (485,982)         0         0         0.00           Other Expenditure         (1,266,116)         (734,391)         (631,756)         102,635         -14.00           Loss on Disposal of Assets         (779,978)         (779,978)         (677,814)         102,164         -13.10           Operating activities excluded from budget           Add Deferred Rates Adjustment         0         0         (132,314)         0.00                                                                                                                                                                                                                                                                                                                                                                                                                                                                                                                                                                                                                                                                                                                                                                                                                                                                                                                                                                                                                                                                                                              | Expenditure from operating activities         |      |                |                             |                                         |                 |                         |
| Utility Charges         (1,860,263)         (1,389,513)         (1,298,635)         90,878         -6.55           Depreciation on Non-Current Assets         (12,151,458)         (9,470,822)         (8,855,596)         615,226         -6.55           Interest Expenses         (540,835)         (384,599)         (407,777)         (23,178)         6.0           Insurance Expenses         (647,958)         (485,982)         (485,982)         0         0.0           Other Expenditure         (1,266,116)         (734,391)         (631,756)         102,635         -14.0           Loss on Disposal of Assets         (779,978)         (779,978)         (677,814)         102,164         -13.1           Operating activities excluded from budget           Add Deferred Rates Adjustment         0         0         (132,314)         (132,314)         0.0                                                                                                                                                                                                                                                                                                                                                                                                                                                                                                                                                                                                                                                                                                                                                                                                                                                                                                                                                                                                                                                                                                                                                                                                                                          | Employee Costs                                |      | (29,103,384)   | (21,500,597)                | (20,526,879)                            | 973,718         | -4.5%                   |
| Depreciation on Non-Current Assets   (12,151,458)   (9,470,822)   (8,855,596)   615,226   -6.55     Interest Expenses   (540,835)   (384,599)   (407,777)   (23,178)   6.05     Insurance Expenses   (647,958)   (485,982)   (485,982)   0   0.05     Other Expenditure   (1,266,116)   (734,391)   (631,756)   102,635   -14.05     Loss on Disposal of Assets   (779,978)   (779,978)   (677,814)   102,164   -13.15     Operating activities excluded from budget   (68,602,085)   (49,941,112)   (47,182,488)   2,758,624   -5.55     Operating activities excluded from budget   (132,314)   (132,314)   (132,314)   (132,314)   (132,314)   (132,314)   (132,314)   (132,314)   (132,314)   (132,314)   (132,314)   (132,314)   (132,314)   (132,314)   (132,314)   (132,314)   (132,314)   (132,314)   (132,314)   (132,314)   (132,314)   (132,314)   (132,314)   (132,314)   (132,314)   (132,314)   (132,314)   (132,314)   (132,314)   (132,314)   (132,314)   (132,314)   (132,314)   (132,314)   (132,314)   (132,314)   (132,314)   (132,314)   (132,314)   (132,314)   (132,314)   (132,314)   (132,314)   (132,314)   (132,314)   (132,314)   (132,314)   (132,314)   (132,314)   (132,314)   (132,314)   (132,314)   (132,314)   (132,314)   (132,314)   (132,314)   (132,314)   (132,314)   (132,314)   (132,314)   (132,314)   (132,314)   (132,314)   (132,314)   (132,314)   (132,314)   (132,314)   (132,314)   (132,314)   (132,314)   (132,314)   (132,314)   (132,314)   (132,314)   (132,314)   (132,314)   (132,314)   (132,314)   (132,314)   (132,314)   (132,314)   (132,314)   (132,314)   (132,314)   (132,314)   (132,314)   (132,314)   (132,314)   (132,314)   (132,314)   (132,314)   (132,314)   (132,314)   (132,314)   (132,314)   (132,314)   (132,314)   (132,314)   (132,314)   (132,314)   (132,314)   (132,314)   (132,314)   (132,314)   (132,314)   (132,314)   (132,314)   (132,314)   (132,314)   (132,314)   (132,314)   (132,314)   (132,314)   (132,314)   (132,314)   (132,314)   (132,314)   (132,314)   (132,314)   (132,314)   (132,314)   (132,314)   (132,314)   (1 | Materials and Contracts                       |      | (22,252,093)   | (15,195,230)                | (14,298,049)                            | 897,181         | -5.9%                   |
| Interest Expenses   (540,835) (384,599) (407,777) (23,178) 6.00     Insurance Expenses   (647,958) (485,982) (485,982)   0 0.00     Other Expenditure   (1,266,116) (734,391) (631,756)   102,635   -14.00     Loss on Disposal of Assets   (779,978) (779,978) (677,814)   102,164   -13.10     (68,602,085) (49,941,112) (47,182,488)   2,758,624   -5.50     Operating activities excluded from budget   (132,314) (132,314)   0.00     Add Deferred Rates Adjustment   0 0 0 (132,314) (132,314)   0.00     Operating activities excluded from budget   (132,314) (132,314)   0.00     Operating activities excluded from budget   | Utility Charges                               |      | (1,860,263)    | (1,389,513)                 | (1,298,635)                             | 90,878          | -6.5%                   |
| Insurance Expenses   (647,958) (485,982) (485,982)   0 0 0.00                                                                                                                                                                                                                                                                                                                                                                                                                                                                                                                                                                                                                                                                                                                                                                                                                                                                                                                                                                                                                                                                                                                                                                                                                                                                                                                                                                                                                                                                                                                                                                                                                                                                                                                                                                                                                                                                                                                                                                                                                                                                | Depreciation on Non-Current Assets            |      | (12,151,458)   | (9,470,822)                 | (8,855,596)                             | 615,226         | -6.5%                   |
| Other Expenditure         (1,266,116)         (734,391)         (631,756)         102,635         -14.0           Loss on Disposal of Assets         (779,978)         (779,978)         (677,814)         102,164         -13.1           (68,602,085)         (49,941,112)         (47,182,488)         2,758,624         -5.5           Operating activities excluded from budget           Add Deferred Rates Adjustment         0         0         (132,314)         (132,314)         0.0                                                                                                                                                                                                                                                                                                                                                                                                                                                                                                                                                                                                                                                                                                                                                                                                                                                                                                                                                                                                                                                                                                                                                                                                                                                                                                                                                                                                                                                                                                                                                                                                                             | Interest Expenses                             |      | (540,835)      | (384,599)                   | (407,777)                               | (23,178)        | 6.0%                    |
| Loss on Disposal of Assets         (779,978)         (779,978)         (677,814)         102,164         -13.1           Coperating activities excluded from budget         (49,941,112)         (47,182,488)         2,758,624         -5.5           Add Deferred Rates Adjustment         0         0         (132,314)         (132,314)         0.0                                                                                                                                                                                                                                                                                                                                                                                                                                                                                                                                                                                                                                                                                                                                                                                                                                                                                                                                                                                                                                                                                                                                                                                                                                                                                                                                                                                                                                                                                                                                                                                                                                                                                                                                                                     | Insurance Expenses                            |      | (647,958)      | (485,982)                   | (485,982)                               | 0               | 0.0%                    |
| (68,602,085)     (49,941,112)     (47,182,488)     2,758,624     -5.5       Operating activities excluded from budget       Add Deferred Rates Adjustment     0     0     (132,314)     (132,314)     0.0                                                                                                                                                                                                                                                                                                                                                                                                                                                                                                                                                                                                                                                                                                                                                                                                                                                                                                                                                                                                                                                                                                                                                                                                                                                                                                                                                                                                                                                                                                                                                                                                                                                                                                                                                                                                                                                                                                                    | Other Expenditure                             |      | (1,266,116)    | (734,391)                   | (631,756)                               | 102,635         | -14.0%                  |
| Operating activities excluded from budget       Add Deferred Rates Adjustment     0     0     (132,314)     (132,314)     0.0                                                                                                                                                                                                                                                                                                                                                                                                                                                                                                                                                                                                                                                                                                                                                                                                                                                                                                                                                                                                                                                                                                                                                                                                                                                                                                                                                                                                                                                                                                                                                                                                                                                                                                                                                                                                                                                                                                                                                                                                | Loss on Disposal of Assets                    |      | (779,978)      | (779,978)                   | (677,814)                               | 102,164         | -13.1%                  |
| Add Deferred Rates Adjustment 0 0 (132,314) (132,314) 0.0                                                                                                                                                                                                                                                                                                                                                                                                                                                                                                                                                                                                                                                                                                                                                                                                                                                                                                                                                                                                                                                                                                                                                                                                                                                                                                                                                                                                                                                                                                                                                                                                                                                                                                                                                                                                                                                                                                                                                                                                                                                                    |                                               |      | (68,602,085)   | (49,941,112)                | (47,182,488)                            | 2,758,624       | -5.5%                   |
|                                                                                                                                                                                                                                                                                                                                                                                                                                                                                                                                                                                                                                                                                                                                                                                                                                                                                                                                                                                                                                                                                                                                                                                                                                                                                                                                                                                                                                                                                                                                                                                                                                                                                                                                                                                                                                                                                                                                                                                                                                                                                                                              | Operating activities excluded from budget     |      |                | , , , ,                     | , , , , ,                               |                 |                         |
| Add Back Depreciation 12 151 458 9 470 822 8 855 596 (615 226) 65                                                                                                                                                                                                                                                                                                                                                                                                                                                                                                                                                                                                                                                                                                                                                                                                                                                                                                                                                                                                                                                                                                                                                                                                                                                                                                                                                                                                                                                                                                                                                                                                                                                                                                                                                                                                                                                                                                                                                                                                                                                            | Add Deferred Rates Adjustment                 |      | 0              | 0                           | (132,314)                               | (132,314)       | 0.0%                    |
| 7 tad Back Bepresidation (5.10,522) 0.00                                                                                                                                                                                                                                                                                                                                                                                                                                                                                                                                                                                                                                                                                                                                                                                                                                                                                                                                                                                                                                                                                                                                                                                                                                                                                                                                                                                                                                                                                                                                                                                                                                                                                                                                                                                                                                                                                                                                                                                                                                                                                     | Add Back Depreciation                         |      | 12,151,458     | 9,470,822                   | 8,855,596                               | (615,226)       | -6.5%                   |
| Adjust (Profit)Loss on Asset Disposal (1,526,248) (511,293) (363,144) 148,149 -29.0                                                                                                                                                                                                                                                                                                                                                                                                                                                                                                                                                                                                                                                                                                                                                                                                                                                                                                                                                                                                                                                                                                                                                                                                                                                                                                                                                                                                                                                                                                                                                                                                                                                                                                                                                                                                                                                                                                                                                                                                                                          | Adjust (Profit)Loss on Asset Disposal         |      | (1,526,248)    | (511,293)                   | (363,144)                               | 148,149         | -29.0%                  |
| 10,625,210 8,959,529 8,360,138 (599,391) -6.7                                                                                                                                                                                                                                                                                                                                                                                                                                                                                                                                                                                                                                                                                                                                                                                                                                                                                                                                                                                                                                                                                                                                                                                                                                                                                                                                                                                                                                                                                                                                                                                                                                                                                                                                                                                                                                                                                                                                                                                                                                                                                | , , ,                                         |      | 10,625,210     | 8,959,529                   | 8,360,138                               | (599,391)       | -6.7%                   |
| Amount attributable to operating activities 9,793,805 19,441,616 22,627,008 3,185,392 16.4                                                                                                                                                                                                                                                                                                                                                                                                                                                                                                                                                                                                                                                                                                                                                                                                                                                                                                                                                                                                                                                                                                                                                                                                                                                                                                                                                                                                                                                                                                                                                                                                                                                                                                                                                                                                                                                                                                                                                                                                                                   | Amount attributable to operating activities   |      | 9,793,805      | 19,441,616                  | 22,627,008                              | 3,185,392       | 16.4%                   |
|                                                                                                                                                                                                                                                                                                                                                                                                                                                                                                                                                                                                                                                                                                                                                                                                                                                                                                                                                                                                                                                                                                                                                                                                                                                                                                                                                                                                                                                                                                                                                                                                                                                                                                                                                                                                                                                                                                                                                                                                                                                                                                                              |                                               |      | , ,            |                             |                                         |                 |                         |
| Investing Activities                                                                                                                                                                                                                                                                                                                                                                                                                                                                                                                                                                                                                                                                                                                                                                                                                                                                                                                                                                                                                                                                                                                                                                                                                                                                                                                                                                                                                                                                                                                                                                                                                                                                                                                                                                                                                                                                                                                                                                                                                                                                                                         | •                                             |      | 0.454.000      | 0.007.400                   | 740 407                                 | (4.040.074)     | 05.00/                  |
|                                                                                                                                                                                                                                                                                                                                                                                                                                                                                                                                                                                                                                                                                                                                                                                                                                                                                                                                                                                                                                                                                                                                                                                                                                                                                                                                                                                                                                                                                                                                                                                                                                                                                                                                                                                                                                                                                                                                                                                                                                                                                                                              |                                               |      |                |                             | -, -                                    |                 | -65.2%                  |
|                                                                                                                                                                                                                                                                                                                                                                                                                                                                                                                                                                                                                                                                                                                                                                                                                                                                                                                                                                                                                                                                                                                                                                                                                                                                                                                                                                                                                                                                                                                                                                                                                                                                                                                                                                                                                                                                                                                                                                                                                                                                                                                              |                                               |      |                |                             | * * * * * * * * * * * * * * * * * * * * |                 | -49.5%                  |
|                                                                                                                                                                                                                                                                                                                                                                                                                                                                                                                                                                                                                                                                                                                                                                                                                                                                                                                                                                                                                                                                                                                                                                                                                                                                                                                                                                                                                                                                                                                                                                                                                                                                                                                                                                                                                                                                                                                                                                                                                                                                                                                              |                                               | 4    |                |                             | * * * * * * * * * * * * * * * * * * * * |                 | -62.0%                  |
|                                                                                                                                                                                                                                                                                                                                                                                                                                                                                                                                                                                                                                                                                                                                                                                                                                                                                                                                                                                                                                                                                                                                                                                                                                                                                                                                                                                                                                                                                                                                                                                                                                                                                                                                                                                                                                                                                                                                                                                                                                                                                                                              | ·                                             |      |                |                             |                                         |                 | 0.0%                    |
|                                                                                                                                                                                                                                                                                                                                                                                                                                                                                                                                                                                                                                                                                                                                                                                                                                                                                                                                                                                                                                                                                                                                                                                                                                                                                                                                                                                                                                                                                                                                                                                                                                                                                                                                                                                                                                                                                                                                                                                                                                                                                                                              | ·                                             |      |                |                             |                                         |                 | -79.5%<br><b>-54.6%</b> |
| Amount attributable to investing activities (11,412,277) (3,033,770) (4,400,343) 3,233,233 -34.0                                                                                                                                                                                                                                                                                                                                                                                                                                                                                                                                                                                                                                                                                                                                                                                                                                                                                                                                                                                                                                                                                                                                                                                                                                                                                                                                                                                                                                                                                                                                                                                                                                                                                                                                                                                                                                                                                                                                                                                                                             | Amount attributable to investing activities   |      | (11,412,211)   | (9,099,110)                 | (4,400,543)                             | 5,299,235       | -54.0 /                 |
| Financing Activities                                                                                                                                                                                                                                                                                                                                                                                                                                                                                                                                                                                                                                                                                                                                                                                                                                                                                                                                                                                                                                                                                                                                                                                                                                                                                                                                                                                                                                                                                                                                                                                                                                                                                                                                                                                                                                                                                                                                                                                                                                                                                                         | Financing Activities                          |      |                |                             |                                         |                 |                         |
| Principal elements of finance lease payments (70,602) (70,602) (70,602) 0 0.00                                                                                                                                                                                                                                                                                                                                                                                                                                                                                                                                                                                                                                                                                                                                                                                                                                                                                                                                                                                                                                                                                                                                                                                                                                                                                                                                                                                                                                                                                                                                                                                                                                                                                                                                                                                                                                                                                                                                                                                                                                               | Principal elements of finance lease payments  |      | (70,602)       | (70,602)                    | (70,602)                                | 0               | 0.0%                    |
| Repayment of Loans (1,501,877) (1,297,849) (1,297,851) (2) 0.0                                                                                                                                                                                                                                                                                                                                                                                                                                                                                                                                                                                                                                                                                                                                                                                                                                                                                                                                                                                                                                                                                                                                                                                                                                                                                                                                                                                                                                                                                                                                                                                                                                                                                                                                                                                                                                                                                                                                                                                                                                                               | Repayment of Loans                            |      | (1,501,877)    | (1,297,849)                 | (1,297,851)                             | (2)             | 0.0%                    |
| Proceeds from New Loans 827,879 827,879 0 0.0                                                                                                                                                                                                                                                                                                                                                                                                                                                                                                                                                                                                                                                                                                                                                                                                                                                                                                                                                                                                                                                                                                                                                                                                                                                                                                                                                                                                                                                                                                                                                                                                                                                                                                                                                                                                                                                                                                                                                                                                                                                                                | Proceeds from New Loans                       |      | 827,879        | 827,879                     | 827,879                                 | 0               | 0.0%                    |
|                                                                                                                                                                                                                                                                                                                                                                                                                                                                                                                                                                                                                                                                                                                                                                                                                                                                                                                                                                                                                                                                                                                                                                                                                                                                                                                                                                                                                                                                                                                                                                                                                                                                                                                                                                                                                                                                                                                                                                                                                                                                                                                              | Transfer to Reserves                          |      | (8,518,926)    | (4,916,850)                 | (4,580,327)                             | 336,523         | -6.8%                   |
| Transfer from Reserves 5 4,363,230 4,251,735 1,386,035 (2,865,700) -67.4                                                                                                                                                                                                                                                                                                                                                                                                                                                                                                                                                                                                                                                                                                                                                                                                                                                                                                                                                                                                                                                                                                                                                                                                                                                                                                                                                                                                                                                                                                                                                                                                                                                                                                                                                                                                                                                                                                                                                                                                                                                     | Transfer from Reserves                        | 5    | 4,363,230      | 4,251,735                   | 1,386,035                               | (2,865,700)     | -67.4%                  |
| Amount attributable to financing activities (4,900,296) (1,205,687) (3,734,866) (2,529,179) 209.8                                                                                                                                                                                                                                                                                                                                                                                                                                                                                                                                                                                                                                                                                                                                                                                                                                                                                                                                                                                                                                                                                                                                                                                                                                                                                                                                                                                                                                                                                                                                                                                                                                                                                                                                                                                                                                                                                                                                                                                                                            | Amount attributable to financing activities   |      | (4,900,296)    | (1,205,687)                 | (3,734,866)                             | (2,529,179)     | 209.8%                  |
| Closing Funding Surplus(Deficit) 158,178 15,213,097 21,168,545 5,955,448 39.1                                                                                                                                                                                                                                                                                                                                                                                                                                                                                                                                                                                                                                                                                                                                                                                                                                                                                                                                                                                                                                                                                                                                                                                                                                                                                                                                                                                                                                                                                                                                                                                                                                                                                                                                                                                                                                                                                                                                                                                                                                                | Closing Funding Surplus(Deficit)              |      | 158,178        | 15,213,097                  | 21,168,545                              | 5,955,448       | 39.1%                   |