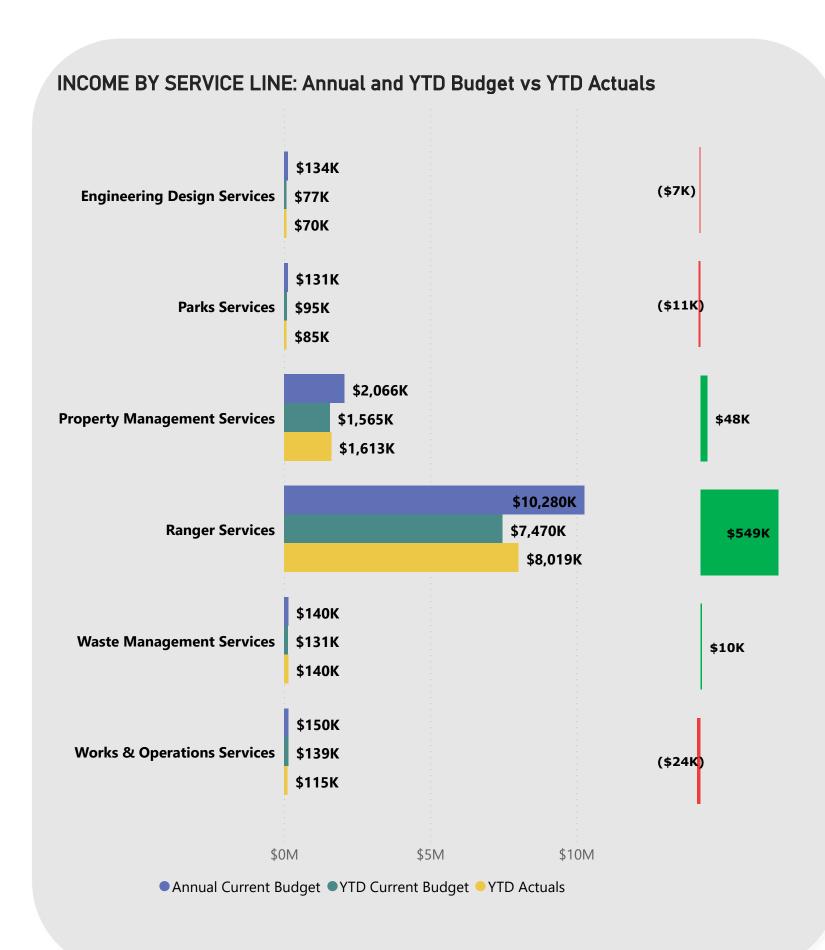

## CITY OF VINCENT NOTE 1 - STATEMENT OF FINANCIAL ACTIVITY BY NATURE OR TYPE FOR THE PERIOD ENDED 31 MARCH 2023

| Revenue from operating activities   Rates   Application   Application  |                                               | Note | Revised Budget | YTD<br>Budget<br>31/03/2023 | YTD<br>Actual<br>31/03/2023             | YTD<br>Variance | YTD<br>Variance         |
|------------------------------------------------------------------------------------------------------------------------------------------------------------------------------------------------------------------------------------------------------------------------------------------------------------------------------------------------------------------------------------------------------------------------------------------------------------------------------------------------------------------------------------------------------------------------------------------------------------------------------------------------------------------------------------------------------------------------------------------------------------------------------------------------------------------------------------------------------------------------------------------------------------------------------------------------------------------------------------------------------------------------------------------------------------------------------------------------------------------------------------------------------------------------------------------------------------------------------------------------------------------------------------------------------------------------------------------------------------------------------------------------------------------------------------------------------------------------------------------------------------------------------------------------------------------------------------------------------------------------------------------------------------------------------------------------------------------------------------------------------------------------------------------------------------------------------------------------------------------------------------------------------------------------------------------------------------------------------------------------------------------------------------------------------------------------------------------------------------------------------|-----------------------------------------------|------|----------------|-----------------------------|-----------------------------------------|-----------------|-------------------------|
| Revenue from operating activities   Say   Say  |                                               |      |                |                             |                                         | \$              | %                       |
| Rates         39,980,329         39,980,329         40,233,036         252,707         0.60           Operating Grants, Subsidies and Contributions         1,247,567         585,317         501,013         (84,304)         -14.4           Fees and Charges         21,679,846         16,635,316         17,381,839         746,523         4.5           Interest Earnings         1,283,000         939,503         1,224,517         285,014         30.3           Other Revenue         1,273,712         991,463         1,067,995         76,532         7.7           Profit on Disposal of Assets         2,306,226         1,291,271         1,040,958         (250,313)         -19.4           Expenditure from operating activities         (29,103,384)         (21,500,597)         (20,526,879)         973,718         -4.5           Materials and Contracts         (29,103,384)         (21,500,597)         (20,526,879)         973,718         -4.5           Utility Charges         (1,860,263)         (1,389,513)         (1,298,049)         897,181         -5.9           Utility Charges         (1,860,263)         (1,389,513)         (1,298,635)         90,878         -6.5           Interest Expenses         (540,835)         (384,599)         (407,777)         (23,178)                                                                                                                                                                                                                                                                                                                                                                                                                                                                                                                                                                                                                                                                                                                                                                                                      | Opening Funding Surplus(Deficit)              | 1    | •              | ·                           | ·                                       | ·               | 0.0%                    |
| Operating Grants, Subsidies and Contributions         1,247,567         585,317         501,013         (84,304)         -14.4           Fees and Charges         21,679,846         16,635,316         17,381,839         746,523         4.5           Interest Earnings         1,283,000         939,503         1,224,517         285,014         30.3           Other Revenue         1,273,712         991,463         1,067,995         76,532         7.7           Profit on Disposal of Assets         2,306,226         1,291,271         1,040,958         (250,313)         -19.4           Expenditure from operating activities         8         2,9103,384         (21,500,597)         (20,526,879)         973,718         -4.5           Materials and Contracts         (29,103,384)         (21,500,597)         (20,526,879)         973,718         -4.5           Materials and Contracts         (22,252,093)         (15,195,230)         (14,298,049)         897,181         -5.9           Utility Charges         (1,860,263)         (1,389,513)         (1,298,635)         90,878         -6.5           Depreciation on Non-Current Assets         (12,151,458)         (9,470,822)         (8,855,596)         615,226         -6.5           Insurance Expenses         (647,958)         (485,9                                                                                                                                                                                                                                                                                                                                                                                                                                                                                                                                                                                                                                                                                                                                                                                       | Revenue from operating activities             |      |                |                             |                                         |                 |                         |
| Pees and Charges                                                                                                                                                                                                                                                                                                                                                                                                                                                                                                                                                                                                                                                                                                                                                                                                                                                                                                                                                                                                                                                                                                                                                                                                                                                                                                                                                                                                                                                                                                                                                                                                                                                                                                                                                                                                                                                                                                                                                                                                                                                                                                             | Rates                                         |      | 39,980,329     | 39,980,329                  | 40,233,036                              | 252,707         | 0.6%                    |
| Interest Earnings         1,283,000         939,503         1,224,517         285,014         30.33           Other Revenue         1,273,712         991,463         1,067,995         76,532         7.7           Profit on Disposal of Assets         2,306,226         1,291,271         1,040,958         (250,313)         -19.4           Expenditure from operating activities         67,770,680         60,423,199         61,449,358         1,026,159         1.7           Employee Costs         (29,103,384)         (21,500,597)         (20,526,879)         973,718         -4.5           Materials and Contracts         (22,252,093)         (15,195,230)         (14,298,049)         897,181         -5.9           Utility Charges         (1,860,263)         (1,389,513)         (1,298,635)         90,878         -6.5           Depreciation on Non-Current Assets         (12,151,458)         (9,470,822)         (8,855,596)         615,226         -6.5           Interest Expenses         (540,835)         (384,599)         (407,777)         (23,178)         6.0           Insurance Expenses         (647,958)         (485,982)         (485,982)         0         0.0           Other Expenditure         (1,266,116)         (734,391)         (631,756)         102,635                                                                                                                                                                                                                                                                                                                                                                                                                                                                                                                                                                                                                                                                                                                                                                                                       | Operating Grants, Subsidies and Contributions |      | 1,247,567      | 585,317                     | 501,013                                 | (84,304)        | -14.4%                  |
| Other Revenue         1,273,712         991,463         1,067,995         76,532         7.7           Profit on Disposal of Assets         2,306,226         1,291,271         1,040,958         (250,313)         -19,44           Expenditure from operating activities           Employee Costs         (29,103,384)         (21,500,597)         (20,526,879)         973,718         -4.5           Materials and Contracts         (22,252,093)         (15,195,230)         (14,298,049)         897,181         -5.9           Utility Charges         (1,860,263)         (1,389,513)         (1,298,635)         90,878         -6.5           Depreciation on Non-Current Assets         (12,151,458)         (9,470,822)         (8,855,596)         615,226         -6.5           Insurance Expenses         (540,835)         (384,599)         (407,777)         (23,178)         6.0           Other Expenditure         (1,266,116)         (734,391)         (631,756)         102,635         -14.0           Loss on Disposal of Assets         (779,978)         (779,978)         (677,814)         102,164         -13.1           Operating activities excluded from budget         0         0         0         (132,314)         0.0         0                                                                                                                                                                                                                                                                                                                                                                                                                                                                                                                                                                                                                                                                                                                                                                                                                                                  | Fees and Charges                              |      | 21,679,846     | 16,635,316                  | 17,381,839                              | 746,523         | 4.5%                    |
| Profit on Disposal of Assets   2,306,226   1,291,271   1,040,958   (250,313)   -19.40   (250,313)   -19.40   (250,313)   -19.40   (250,313)   -19.40   (250,313)   -19.40   (250,313)   -19.40   (250,313)   -19.40   (250,313)   -19.40   (250,313)   -19.40   (250,313)   -19.40   (250,313)   -19.40   (250,313)   -19.40   (250,313)   -19.40   (250,313)   -19.40   (250,313)   -19.40   (250,313)   -19.40   (250,313)   -19.40   (250,313)   -19.40   (250,313)   -19.40   (250,313)   -19.40   (250,313)   -19.40   (250,313)   -19.40   (250,313)   -19.40   (250,313)   -19.40   (250,313)   -19.40   (250,313)   -19.40   (250,313)   -19.40   (250,313)   -19.40   (250,313)   -19.40   (250,313)   -19.40   (250,313)   -19.40   (250,313)   -19.40   (250,313)   -19.40   (250,313)   -19.40   (250,313)   -19.40   (250,313)   -19.40   (250,313)   -19.40   (250,313)   -19.40   (250,313)   -19.40   (250,313)   -19.40   (250,313)   -19.40   (250,313)   -19.40   (250,313)   -19.40   (250,313)   -19.40   (250,313)   -19.40   (250,313)   (250,313)   (250,313)   (250,313)   (250,313)   (250,313)   (250,313)   (250,313)   (250,313)   (250,313)   (250,313)   (250,313)   (250,313)   (250,313)   (250,313)   (250,313)   (250,313)   (250,313)   (250,313)   (250,313)   (250,313)   (250,313)   (250,313)   (250,313)   (250,313)   (250,313)   (250,313)   (250,313)   (250,313)   (250,313)   (250,313)   (250,313)   (250,313)   (250,313)   (250,313)   (250,313)   (250,313)   (250,313)   (250,313)   (250,313)   (250,313)   (250,313)   (250,313)   (250,313)   (250,313)   (250,313)   (250,313)   (250,313)   (250,313)   (250,313)   (250,313)   (250,313)   (250,313)   (250,313)   (250,313)   (250,313)   (250,313)   (250,313)   (250,313)   (250,313)   (250,313)   (250,313)   (250,313)   (250,313)   (250,313)   (250,313)   (250,313)   (250,313)   (250,313)   (250,313)   (250,313)   (250,313)   (250,313)   (250,313)   (250,313)   (250,313)   (250,313)   (250,313)   (250,313)   (250,313)   (250,313)   (250,313)   (250,313)   (250,313)   (250,313)   (250,313)    | Interest Earnings                             |      | 1,283,000      | 939,503                     | 1,224,517                               | 285,014         | 30.3%                   |
| Expenditure from operating activities   Expenditure from operating activities   Employee Costs   (29,103,384)   (21,500,597)   (20,526,879)   973,718   -4.5                                                                                                                                                                                                                                                                                                                                                                                                                                                                                                                                                                                                                                                                                                                                                                                                                                                                                                                                                                                                                                                                                                                                                                                                                                                                                                                                                                                                                                                                                                                                                                                                                                                                                                                                                                                                                                                                                                                                                                 | Other Revenue                                 |      | 1,273,712      | 991,463                     | 1,067,995                               | 76,532          | 7.7%                    |
| Expenditure from operating activities   C9,103,384   C21,500,597   C20,526,879   973,718   -4.55     Materials and Contracts   C22,252,093   C15,195,230   C14,298,049   897,181   -5.95     Utility Charges   C1,860,263   C1,389,513   C1,298,635   90,878   -6.55     Depreciation on Non-Current Assets   C12,151,458   C9,470,822   C8,855,596   C15,226   -6.55     Interest Expenses   C540,835   C384,599   C407,777   C23,178   C3,178   C540,835     Insurance Expenses   C647,958   C485,982   C485,982   C485,982   C485,982   C485,982     Cother Expenditure   C1,266,116   C734,391   C631,756   C10,2635   -14.05     Cother Expenditure   C1,266,116   C779,978   C779,978   C779,978   C779,978   C779,978     Cother Expenditure   C47,182,488   C47,848   C47,848   C47,858     C47,814   C47,182,488    | Profit on Disposal of Assets                  |      | 2,306,226      | 1,291,271                   | 1,040,958                               | (250,313)       | -19.4%                  |
| Employee Costs                                                                                                                                                                                                                                                                                                                                                                                                                                                                                                                                                                                                                                                                                                                                                                                                                                                                                                                                                                                                                                                                                                                                                                                                                                                                                                                                                                                                                                                                                                                                                                                                                                                                                                                                                                                                                                                                                                                                                                                                                                                                                                               |                                               |      | 67,770,680     | 60,423,199                  | 61,449,358                              | 1,026,159       | 1.7%                    |
| Materials and Contracts         (22,252,093)         (15,195,230)         (14,298,049)         897,181         -5.99           Utility Charges         (1,860,263)         (1,389,513)         (1,298,635)         90,878         -6.55           Depreciation on Non-Current Assets         (12,151,458)         (9,470,822)         (8,855,596)         615,226         -6.55           Interest Expenses         (540,835)         (384,599)         (407,777)         (23,178)         6.00           Insurance Expenses         (647,958)         (485,982)         (485,982)         0         0         0.00           Other Expenditure         (1,266,116)         (734,391)         (631,756)         102,635         -14.00           Loss on Disposal of Assets         (779,978)         (779,978)         (677,814)         102,164         -13.10           Operating activities excluded from budget           Add Deferred Rates Adjustment         0         0         (132,314)         0.00                                                                                                                                                                                                                                                                                                                                                                                                                                                                                                                                                                                                                                                                                                                                                                                                                                                                                                                                                                                                                                                                                                              | Expenditure from operating activities         |      |                |                             |                                         |                 |                         |
| Utility Charges         (1,860,263)         (1,389,513)         (1,298,635)         90,878         -6.55           Depreciation on Non-Current Assets         (12,151,458)         (9,470,822)         (8,855,596)         615,226         -6.55           Interest Expenses         (540,835)         (384,599)         (407,777)         (23,178)         6.0           Insurance Expenses         (647,958)         (485,982)         (485,982)         0         0.0           Other Expenditure         (1,266,116)         (734,391)         (631,756)         102,635         -14.0           Loss on Disposal of Assets         (779,978)         (779,978)         (677,814)         102,164         -13.1           Operating activities excluded from budget           Add Deferred Rates Adjustment         0         0         (132,314)         (132,314)         0.0                                                                                                                                                                                                                                                                                                                                                                                                                                                                                                                                                                                                                                                                                                                                                                                                                                                                                                                                                                                                                                                                                                                                                                                                                                          | Employee Costs                                |      | (29,103,384)   | (21,500,597)                | (20,526,879)                            | 973,718         | -4.5%                   |
| Depreciation on Non-Current Assets   (12,151,458)   (9,470,822)   (8,855,596)   615,226   -6.55     Interest Expenses   (540,835)   (384,599)   (407,777)   (23,178)   6.05     Insurance Expenses   (647,958)   (485,982)   (485,982)   0   0.05     Other Expenditure   (1,266,116)   (734,391)   (631,756)   102,635   -14.05     Loss on Disposal of Assets   (779,978)   (779,978)   (677,814)   102,164   -13.15     Operating activities excluded from budget   (68,602,085)   (49,941,112)   (47,182,488)   2,758,624   -5.55     Operating activities excluded from budget   (132,314)   (132,314)   (132,314)   (132,314)   (132,314)   (132,314)   (132,314)   (132,314)   (132,314)   (132,314)   (132,314)   (132,314)   (132,314)   (132,314)   (132,314)   (132,314)   (132,314)   (132,314)   (132,314)   (132,314)   (132,314)   (132,314)   (132,314)   (132,314)   (132,314)   (132,314)   (132,314)   (132,314)   (132,314)   (132,314)   (132,314)   (132,314)   (132,314)   (132,314)   (132,314)   (132,314)   (132,314)   (132,314)   (132,314)   (132,314)   (132,314)   (132,314)   (132,314)   (132,314)   (132,314)   (132,314)   (132,314)   (132,314)   (132,314)   (132,314)   (132,314)   (132,314)   (132,314)   (132,314)   (132,314)   (132,314)   (132,314)   (132,314)   (132,314)   (132,314)   (132,314)   (132,314)   (132,314)   (132,314)   (132,314)   (132,314)   (132,314)   (132,314)   (132,314)   (132,314)   (132,314)   (132,314)   (132,314)   (132,314)   (132,314)   (132,314)   (132,314)   (132,314)   (132,314)   (132,314)   (132,314)   (132,314)   (132,314)   (132,314)   (132,314)   (132,314)   (132,314)   (132,314)   (132,314)   (132,314)   (132,314)   (132,314)   (132,314)   (132,314)   (132,314)   (132,314)   (132,314)   (132,314)   (132,314)   (132,314)   (132,314)   (132,314)   (132,314)   (132,314)   (132,314)   (132,314)   (132,314)   (132,314)   (132,314)   (132,314)   (132,314)   (132,314)   (132,314)   (132,314)   (132,314)   (132,314)   (132,314)   (132,314)   (132,314)   (132,314)   (132,314)   (132,314)   (132,314)   (1 | Materials and Contracts                       |      | (22,252,093)   | (15,195,230)                | (14,298,049)                            | 897,181         | -5.9%                   |
| Interest Expenses   (540,835) (384,599) (407,777) (23,178) 6.00     Insurance Expenses   (647,958) (485,982) (485,982)   0 0.00     Other Expenditure   (1,266,116) (734,391) (631,756)   102,635   -14.00     Loss on Disposal of Assets   (779,978) (779,978) (677,814)   102,164   -13.10     (68,602,085) (49,941,112) (47,182,488)   2,758,624   -5.50     Operating activities excluded from budget   (132,314) (132,314)   0.00     Add Deferred Rates Adjustment   0 0 0 (132,314) (132,314)   0.00     Operating activities excluded from budget   (132,314) (132,314)   0.00     Operating activities excluded from budget   | Utility Charges                               |      | (1,860,263)    | (1,389,513)                 | (1,298,635)                             | 90,878          | -6.5%                   |
| Insurance Expenses   (647,958) (485,982) (485,982)   0 0 0.00                                                                                                                                                                                                                                                                                                                                                                                                                                                                                                                                                                                                                                                                                                                                                                                                                                                                                                                                                                                                                                                                                                                                                                                                                                                                                                                                                                                                                                                                                                                                                                                                                                                                                                                                                                                                                                                                                                                                                                                                                                                                | Depreciation on Non-Current Assets            |      | (12,151,458)   | (9,470,822)                 | (8,855,596)                             | 615,226         | -6.5%                   |
| Other Expenditure         (1,266,116)         (734,391)         (631,756)         102,635         -14.0           Loss on Disposal of Assets         (779,978)         (779,978)         (677,814)         102,164         -13.1           (68,602,085)         (49,941,112)         (47,182,488)         2,758,624         -5.5           Operating activities excluded from budget           Add Deferred Rates Adjustment         0         0         (132,314)         (132,314)         0.0                                                                                                                                                                                                                                                                                                                                                                                                                                                                                                                                                                                                                                                                                                                                                                                                                                                                                                                                                                                                                                                                                                                                                                                                                                                                                                                                                                                                                                                                                                                                                                                                                             | Interest Expenses                             |      | (540,835)      | (384,599)                   | (407,777)                               | (23,178)        | 6.0%                    |
| Loss on Disposal of Assets         (779,978)         (779,978)         (677,814)         102,164         -13.1           Coperating activities excluded from budget         (49,941,112)         (47,182,488)         2,758,624         -5.5           Add Deferred Rates Adjustment         0         0         (132,314)         (132,314)         0.0                                                                                                                                                                                                                                                                                                                                                                                                                                                                                                                                                                                                                                                                                                                                                                                                                                                                                                                                                                                                                                                                                                                                                                                                                                                                                                                                                                                                                                                                                                                                                                                                                                                                                                                                                                     | Insurance Expenses                            |      | (647,958)      | (485,982)                   | (485,982)                               | 0               | 0.0%                    |
| (68,602,085)     (49,941,112)     (47,182,488)     2,758,624     -5.5       Operating activities excluded from budget       Add Deferred Rates Adjustment     0     0     (132,314)     (132,314)     0.0                                                                                                                                                                                                                                                                                                                                                                                                                                                                                                                                                                                                                                                                                                                                                                                                                                                                                                                                                                                                                                                                                                                                                                                                                                                                                                                                                                                                                                                                                                                                                                                                                                                                                                                                                                                                                                                                                                                    | Other Expenditure                             |      | (1,266,116)    | (734,391)                   | (631,756)                               | 102,635         | -14.0%                  |
| Operating activities excluded from budget       Add Deferred Rates Adjustment     0     0     (132,314)     (132,314)     0.0                                                                                                                                                                                                                                                                                                                                                                                                                                                                                                                                                                                                                                                                                                                                                                                                                                                                                                                                                                                                                                                                                                                                                                                                                                                                                                                                                                                                                                                                                                                                                                                                                                                                                                                                                                                                                                                                                                                                                                                                | Loss on Disposal of Assets                    |      | (779,978)      | (779,978)                   | (677,814)                               | 102,164         | -13.1%                  |
| Add Deferred Rates Adjustment 0 0 (132,314) (132,314) 0.0                                                                                                                                                                                                                                                                                                                                                                                                                                                                                                                                                                                                                                                                                                                                                                                                                                                                                                                                                                                                                                                                                                                                                                                                                                                                                                                                                                                                                                                                                                                                                                                                                                                                                                                                                                                                                                                                                                                                                                                                                                                                    |                                               |      | (68,602,085)   | (49,941,112)                | (47,182,488)                            | 2,758,624       | -5.5%                   |
|                                                                                                                                                                                                                                                                                                                                                                                                                                                                                                                                                                                                                                                                                                                                                                                                                                                                                                                                                                                                                                                                                                                                                                                                                                                                                                                                                                                                                                                                                                                                                                                                                                                                                                                                                                                                                                                                                                                                                                                                                                                                                                                              | Operating activities excluded from budget     |      |                | , , , ,                     | , , , , ,                               |                 |                         |
| Add Back Depreciation 12 151 458 9 470 822 8 855 596 (615 226) 65                                                                                                                                                                                                                                                                                                                                                                                                                                                                                                                                                                                                                                                                                                                                                                                                                                                                                                                                                                                                                                                                                                                                                                                                                                                                                                                                                                                                                                                                                                                                                                                                                                                                                                                                                                                                                                                                                                                                                                                                                                                            | Add Deferred Rates Adjustment                 |      | 0              | 0                           | (132,314)                               | (132,314)       | 0.0%                    |
| 7 tad Back Bepresidation (5.10,522) 0.00                                                                                                                                                                                                                                                                                                                                                                                                                                                                                                                                                                                                                                                                                                                                                                                                                                                                                                                                                                                                                                                                                                                                                                                                                                                                                                                                                                                                                                                                                                                                                                                                                                                                                                                                                                                                                                                                                                                                                                                                                                                                                     | Add Back Depreciation                         |      | 12,151,458     | 9,470,822                   | 8,855,596                               | (615,226)       | -6.5%                   |
| Adjust (Profit)Loss on Asset Disposal (1,526,248) (511,293) (363,144) 148,149 -29.0                                                                                                                                                                                                                                                                                                                                                                                                                                                                                                                                                                                                                                                                                                                                                                                                                                                                                                                                                                                                                                                                                                                                                                                                                                                                                                                                                                                                                                                                                                                                                                                                                                                                                                                                                                                                                                                                                                                                                                                                                                          | Adjust (Profit)Loss on Asset Disposal         |      | (1,526,248)    | (511,293)                   | (363,144)                               | 148,149         | -29.0%                  |
| 10,625,210 8,959,529 8,360,138 (599,391) -6.7                                                                                                                                                                                                                                                                                                                                                                                                                                                                                                                                                                                                                                                                                                                                                                                                                                                                                                                                                                                                                                                                                                                                                                                                                                                                                                                                                                                                                                                                                                                                                                                                                                                                                                                                                                                                                                                                                                                                                                                                                                                                                | , , ,                                         |      | 10,625,210     | 8,959,529                   | 8,360,138                               | (599,391)       | -6.7%                   |
| Amount attributable to operating activities 9,793,805 19,441,616 22,627,008 3,185,392 16.4                                                                                                                                                                                                                                                                                                                                                                                                                                                                                                                                                                                                                                                                                                                                                                                                                                                                                                                                                                                                                                                                                                                                                                                                                                                                                                                                                                                                                                                                                                                                                                                                                                                                                                                                                                                                                                                                                                                                                                                                                                   | Amount attributable to operating activities   |      | 9,793,805      | 19,441,616                  | 22,627,008                              | 3,185,392       | 16.4%                   |
|                                                                                                                                                                                                                                                                                                                                                                                                                                                                                                                                                                                                                                                                                                                                                                                                                                                                                                                                                                                                                                                                                                                                                                                                                                                                                                                                                                                                                                                                                                                                                                                                                                                                                                                                                                                                                                                                                                                                                                                                                                                                                                                              |                                               |      | , ,            |                             |                                         |                 |                         |
| Investing Activities                                                                                                                                                                                                                                                                                                                                                                                                                                                                                                                                                                                                                                                                                                                                                                                                                                                                                                                                                                                                                                                                                                                                                                                                                                                                                                                                                                                                                                                                                                                                                                                                                                                                                                                                                                                                                                                                                                                                                                                                                                                                                                         | •                                             |      | 0.454.000      | 0.007.400                   | 740 407                                 | (4.040.074)     | 05.00/                  |
|                                                                                                                                                                                                                                                                                                                                                                                                                                                                                                                                                                                                                                                                                                                                                                                                                                                                                                                                                                                                                                                                                                                                                                                                                                                                                                                                                                                                                                                                                                                                                                                                                                                                                                                                                                                                                                                                                                                                                                                                                                                                                                                              |                                               |      |                |                             | -, -                                    |                 | -65.2%                  |
|                                                                                                                                                                                                                                                                                                                                                                                                                                                                                                                                                                                                                                                                                                                                                                                                                                                                                                                                                                                                                                                                                                                                                                                                                                                                                                                                                                                                                                                                                                                                                                                                                                                                                                                                                                                                                                                                                                                                                                                                                                                                                                                              |                                               |      |                |                             | * * * * * * * * * * * * * * * * * * * * |                 | -49.5%                  |
|                                                                                                                                                                                                                                                                                                                                                                                                                                                                                                                                                                                                                                                                                                                                                                                                                                                                                                                                                                                                                                                                                                                                                                                                                                                                                                                                                                                                                                                                                                                                                                                                                                                                                                                                                                                                                                                                                                                                                                                                                                                                                                                              |                                               | 4    |                |                             | * * * * * * * * * * * * * * * * * * * * |                 | -62.0%                  |
|                                                                                                                                                                                                                                                                                                                                                                                                                                                                                                                                                                                                                                                                                                                                                                                                                                                                                                                                                                                                                                                                                                                                                                                                                                                                                                                                                                                                                                                                                                                                                                                                                                                                                                                                                                                                                                                                                                                                                                                                                                                                                                                              | ·                                             |      |                |                             |                                         |                 | 0.0%                    |
|                                                                                                                                                                                                                                                                                                                                                                                                                                                                                                                                                                                                                                                                                                                                                                                                                                                                                                                                                                                                                                                                                                                                                                                                                                                                                                                                                                                                                                                                                                                                                                                                                                                                                                                                                                                                                                                                                                                                                                                                                                                                                                                              | ·                                             |      |                |                             |                                         |                 | -79.5%<br><b>-54.6%</b> |
| Amount attributable to investing activities (11,412,277) (3,033,770) (4,400,343) 3,233,233 -34.0                                                                                                                                                                                                                                                                                                                                                                                                                                                                                                                                                                                                                                                                                                                                                                                                                                                                                                                                                                                                                                                                                                                                                                                                                                                                                                                                                                                                                                                                                                                                                                                                                                                                                                                                                                                                                                                                                                                                                                                                                             | Amount attributable to investing activities   |      | (11,412,211)   | (9,099,110)                 | (4,400,543)                             | 5,299,235       | -54.0 /                 |
| Financing Activities                                                                                                                                                                                                                                                                                                                                                                                                                                                                                                                                                                                                                                                                                                                                                                                                                                                                                                                                                                                                                                                                                                                                                                                                                                                                                                                                                                                                                                                                                                                                                                                                                                                                                                                                                                                                                                                                                                                                                                                                                                                                                                         | Financing Activities                          |      |                |                             |                                         |                 |                         |
| Principal elements of finance lease payments (70,602) (70,602) (70,602) 0 0.00                                                                                                                                                                                                                                                                                                                                                                                                                                                                                                                                                                                                                                                                                                                                                                                                                                                                                                                                                                                                                                                                                                                                                                                                                                                                                                                                                                                                                                                                                                                                                                                                                                                                                                                                                                                                                                                                                                                                                                                                                                               | Principal elements of finance lease payments  |      | (70,602)       | (70,602)                    | (70,602)                                | 0               | 0.0%                    |
| Repayment of Loans (1,501,877) (1,297,849) (1,297,851) (2) 0.0                                                                                                                                                                                                                                                                                                                                                                                                                                                                                                                                                                                                                                                                                                                                                                                                                                                                                                                                                                                                                                                                                                                                                                                                                                                                                                                                                                                                                                                                                                                                                                                                                                                                                                                                                                                                                                                                                                                                                                                                                                                               | Repayment of Loans                            |      | (1,501,877)    | (1,297,849)                 | (1,297,851)                             | (2)             | 0.0%                    |
| Proceeds from New Loans 827,879 827,879 0 0.0                                                                                                                                                                                                                                                                                                                                                                                                                                                                                                                                                                                                                                                                                                                                                                                                                                                                                                                                                                                                                                                                                                                                                                                                                                                                                                                                                                                                                                                                                                                                                                                                                                                                                                                                                                                                                                                                                                                                                                                                                                                                                | Proceeds from New Loans                       |      | 827,879        | 827,879                     | 827,879                                 | 0               | 0.0%                    |
|                                                                                                                                                                                                                                                                                                                                                                                                                                                                                                                                                                                                                                                                                                                                                                                                                                                                                                                                                                                                                                                                                                                                                                                                                                                                                                                                                                                                                                                                                                                                                                                                                                                                                                                                                                                                                                                                                                                                                                                                                                                                                                                              | Transfer to Reserves                          |      | (8,518,926)    | (4,916,850)                 | (4,580,327)                             | 336,523         | -6.8%                   |
| Transfer from Reserves 5 4,363,230 4,251,735 1,386,035 (2,865,700) -67.4                                                                                                                                                                                                                                                                                                                                                                                                                                                                                                                                                                                                                                                                                                                                                                                                                                                                                                                                                                                                                                                                                                                                                                                                                                                                                                                                                                                                                                                                                                                                                                                                                                                                                                                                                                                                                                                                                                                                                                                                                                                     | Transfer from Reserves                        | 5    | 4,363,230      | 4,251,735                   | 1,386,035                               | (2,865,700)     | -67.4%                  |
| Amount attributable to financing activities (4,900,296) (1,205,687) (3,734,866) (2,529,179) 209.8                                                                                                                                                                                                                                                                                                                                                                                                                                                                                                                                                                                                                                                                                                                                                                                                                                                                                                                                                                                                                                                                                                                                                                                                                                                                                                                                                                                                                                                                                                                                                                                                                                                                                                                                                                                                                                                                                                                                                                                                                            | Amount attributable to financing activities   |      | (4,900,296)    | (1,205,687)                 | (3,734,866)                             | (2,529,179)     | 209.8%                  |
| Closing Funding Surplus(Deficit) 158,178 15,213,097 21,168,545 5,955,448 39.1                                                                                                                                                                                                                                                                                                                                                                                                                                                                                                                                                                                                                                                                                                                                                                                                                                                                                                                                                                                                                                                                                                                                                                                                                                                                                                                                                                                                                                                                                                                                                                                                                                                                                                                                                                                                                                                                                                                                                                                                                                                | Closing Funding Surplus(Deficit)              |      | 158,178        | 15,213,097                  | 21,168,545                              | 5,955,448       | 39.1%                   |