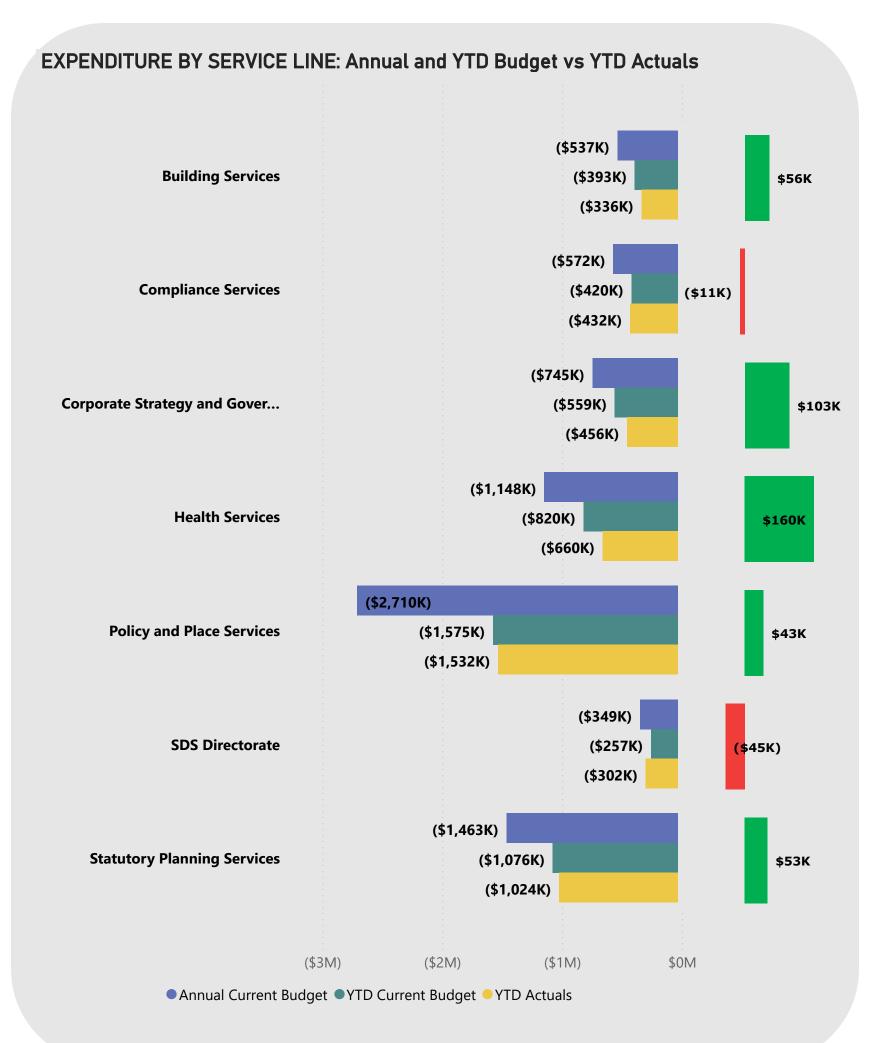

## CITY OF VINCENT NOTE 1 - STATEMENT OF FINANCIAL ACTIVITY BY NATURE OR TYPE FOR THE PERIOD ENDED 31 MARCH 2023

| Revenue from operating activities   Rates   Application   Application  |                                               | Note | Revised Budget | YTD<br>Budget<br>31/03/2023 | YTD<br>Actual<br>31/03/2023             | YTD<br>Variance | YTD<br>Variance         |
|------------------------------------------------------------------------------------------------------------------------------------------------------------------------------------------------------------------------------------------------------------------------------------------------------------------------------------------------------------------------------------------------------------------------------------------------------------------------------------------------------------------------------------------------------------------------------------------------------------------------------------------------------------------------------------------------------------------------------------------------------------------------------------------------------------------------------------------------------------------------------------------------------------------------------------------------------------------------------------------------------------------------------------------------------------------------------------------------------------------------------------------------------------------------------------------------------------------------------------------------------------------------------------------------------------------------------------------------------------------------------------------------------------------------------------------------------------------------------------------------------------------------------------------------------------------------------------------------------------------------------------------------------------------------------------------------------------------------------------------------------------------------------------------------------------------------------------------------------------------------------------------------------------------------------------------------------------------------------------------------------------------------------------------------------------------------------------------------------------------------------|-----------------------------------------------|------|----------------|-----------------------------|-----------------------------------------|-----------------|-------------------------|
| Revenue from operating activities   Say   Say  |                                               |      |                |                             |                                         | \$              | %                       |
| Rates         39,980,329         39,980,329         40,233,036         252,707         0.60           Operating Grants, Subsidies and Contributions         1,247,567         585,317         501,013         (84,304)         -14.4           Fees and Charges         21,679,846         16,635,316         17,381,839         746,523         4.5           Interest Earnings         1,283,000         939,503         1,224,517         285,014         30.3           Other Revenue         1,273,712         991,463         1,067,995         76,532         7.7           Profit on Disposal of Assets         2,306,226         1,291,271         1,040,958         (250,313)         -19.4           Expenditure from operating activities         (29,103,384)         (21,500,597)         (20,526,879)         973,718         -4.5           Materials and Contracts         (29,103,384)         (21,500,597)         (20,526,879)         973,718         -4.5           Utility Charges         (1,860,263)         (1,389,513)         (1,298,049)         897,181         -5.9           Utility Charges         (1,860,263)         (1,389,513)         (1,298,635)         90,878         -6.5           Interest Expenses         (540,835)         (384,599)         (407,777)         (23,178)                                                                                                                                                                                                                                                                                                                                                                                                                                                                                                                                                                                                                                                                                                                                                                                                      | Opening Funding Surplus(Deficit)              | 1    | •              | ·                           | ·                                       | ·               | 0.0%                    |
| Operating Grants, Subsidies and Contributions         1,247,567         585,317         501,013         (84,304)         -14.4           Fees and Charges         21,679,846         16,635,316         17,381,839         746,523         4.5           Interest Earnings         1,283,000         939,503         1,224,517         285,014         30.3           Other Revenue         1,273,712         991,463         1,067,995         76,532         7.7           Profit on Disposal of Assets         2,306,226         1,291,271         1,040,958         (250,313)         -19.4           Expenditure from operating activities         8         2,9103,384         (21,500,597)         (20,526,879)         973,718         -4.5           Materials and Contracts         (29,103,384)         (21,500,597)         (20,526,879)         973,718         -4.5           Materials and Contracts         (22,252,093)         (15,195,230)         (14,298,049)         897,181         -5.9           Utility Charges         (1,860,263)         (1,389,513)         (1,298,635)         90,878         -6.5           Depreciation on Non-Current Assets         (12,151,458)         (9,470,822)         (8,855,596)         615,226         -6.5           Insurance Expenses         (647,958)         (485,9                                                                                                                                                                                                                                                                                                                                                                                                                                                                                                                                                                                                                                                                                                                                                                                       | Revenue from operating activities             |      |                |                             |                                         |                 |                         |
| Pees and Charges                                                                                                                                                                                                                                                                                                                                                                                                                                                                                                                                                                                                                                                                                                                                                                                                                                                                                                                                                                                                                                                                                                                                                                                                                                                                                                                                                                                                                                                                                                                                                                                                                                                                                                                                                                                                                                                                                                                                                                                                                                                                                                             | Rates                                         |      | 39,980,329     | 39,980,329                  | 40,233,036                              | 252,707         | 0.6%                    |
| Interest Earnings         1,283,000         939,503         1,224,517         285,014         30.33           Other Revenue         1,273,712         991,463         1,067,995         76,532         7.7           Profit on Disposal of Assets         2,306,226         1,291,271         1,040,958         (250,313)         -19.4           Expenditure from operating activities         67,770,680         60,423,199         61,449,358         1,026,159         1.7           Employee Costs         (29,103,384)         (21,500,597)         (20,526,879)         973,718         -4.5           Materials and Contracts         (22,252,093)         (15,195,230)         (14,298,049)         897,181         -5.9           Utility Charges         (1,860,263)         (1,389,513)         (1,298,635)         90,878         -6.5           Depreciation on Non-Current Assets         (12,151,458)         (9,470,822)         (8,855,596)         615,226         -6.5           Interest Expenses         (540,835)         (384,599)         (407,777)         (23,178)         6.0           Insurance Expenses         (647,958)         (485,982)         (485,982)         0         0.0           Other Expenditure         (1,266,116)         (734,391)         (631,756)         102,635                                                                                                                                                                                                                                                                                                                                                                                                                                                                                                                                                                                                                                                                                                                                                                                                       | Operating Grants, Subsidies and Contributions |      | 1,247,567      | 585,317                     | 501,013                                 | (84,304)        | -14.4%                  |
| Other Revenue         1,273,712         991,463         1,067,995         76,532         7.7           Profit on Disposal of Assets         2,306,226         1,291,271         1,040,958         (250,313)         -19,44           Expenditure from operating activities           Employee Costs         (29,103,384)         (21,500,597)         (20,526,879)         973,718         -4.5           Materials and Contracts         (22,252,093)         (15,195,230)         (14,298,049)         897,181         -5.9           Utility Charges         (1,860,263)         (1,389,513)         (1,298,635)         90,878         -6.5           Depreciation on Non-Current Assets         (12,151,458)         (9,470,822)         (8,855,596)         615,226         -6.5           Insurance Expenses         (540,835)         (384,599)         (407,777)         (23,178)         6.0           Other Expenditure         (1,266,116)         (734,391)         (631,756)         102,635         -14.0           Loss on Disposal of Assets         (779,978)         (779,978)         (677,814)         102,164         -13.1           Operating activities excluded from budget         0         0         0         (132,314)         0.0         0                                                                                                                                                                                                                                                                                                                                                                                                                                                                                                                                                                                                                                                                                                                                                                                                                                                  | Fees and Charges                              |      | 21,679,846     | 16,635,316                  | 17,381,839                              | 746,523         | 4.5%                    |
| Profit on Disposal of Assets   2,306,226   1,291,271   1,040,958   (250,313)   -19.40   (250,313)   -19.40   (250,313)   -19.40   (250,313)   -19.40   (250,313)   -19.40   (250,313)   -19.40   (250,313)   -19.40   (250,313)   -19.40   (250,313)   -19.40   (250,313)   -19.40   (250,313)   -19.40   (250,313)   -19.40   (250,313)   -19.40   (250,313)   -19.40   (250,313)   -19.40   (250,313)   -19.40   (250,313)   -19.40   (250,313)   -19.40   (250,313)   -19.40   (250,313)   -19.40   (250,313)   -19.40   (250,313)   -19.40   (250,313)   -19.40   (250,313)   -19.40   (250,313)   -19.40   (250,313)   -19.40   (250,313)   -19.40   (250,313)   -19.40   (250,313)   -19.40   (250,313)   -19.40   (250,313)   -19.40   (250,313)   -19.40   (250,313)   -19.40   (250,313)   -19.40   (250,313)   -19.40   (250,313)   -19.40   (250,313)   -19.40   (250,313)   -19.40   (250,313)   -19.40   (250,313)   -19.40   (250,313)   -19.40   (250,313)   -19.40   (250,313)   -19.40   (250,313)   -19.40   (250,313)   -19.40   (250,313)   (250,313)   (250,313)   (250,313)   (250,313)   (250,313)   (250,313)   (250,313)   (250,313)   (250,313)   (250,313)   (250,313)   (250,313)   (250,313)   (250,313)   (250,313)   (250,313)   (250,313)   (250,313)   (250,313)   (250,313)   (250,313)   (250,313)   (250,313)   (250,313)   (250,313)   (250,313)   (250,313)   (250,313)   (250,313)   (250,313)   (250,313)   (250,313)   (250,313)   (250,313)   (250,313)   (250,313)   (250,313)   (250,313)   (250,313)   (250,313)   (250,313)   (250,313)   (250,313)   (250,313)   (250,313)   (250,313)   (250,313)   (250,313)   (250,313)   (250,313)   (250,313)   (250,313)   (250,313)   (250,313)   (250,313)   (250,313)   (250,313)   (250,313)   (250,313)   (250,313)   (250,313)   (250,313)   (250,313)   (250,313)   (250,313)   (250,313)   (250,313)   (250,313)   (250,313)   (250,313)   (250,313)   (250,313)   (250,313)   (250,313)   (250,313)   (250,313)   (250,313)   (250,313)   (250,313)   (250,313)   (250,313)   (250,313)   (250,313)   (250,313)   (250,313)    | Interest Earnings                             |      | 1,283,000      | 939,503                     | 1,224,517                               | 285,014         | 30.3%                   |
| Expenditure from operating activities   Expenditure from operating activities   Employee Costs   (29,103,384)   (21,500,597)   (20,526,879)   973,718   -4.5                                                                                                                                                                                                                                                                                                                                                                                                                                                                                                                                                                                                                                                                                                                                                                                                                                                                                                                                                                                                                                                                                                                                                                                                                                                                                                                                                                                                                                                                                                                                                                                                                                                                                                                                                                                                                                                                                                                                                                 | Other Revenue                                 |      | 1,273,712      | 991,463                     | 1,067,995                               | 76,532          | 7.7%                    |
| Expenditure from operating activities   C9,103,384   C21,500,597   C20,526,879   973,718   -4.55     Materials and Contracts   C22,252,093   C15,195,230   C14,298,049   897,181   -5.95     Utility Charges   C1,860,263   C1,389,513   C1,298,635   90,878   -6.55     Depreciation on Non-Current Assets   C12,151,458   C9,470,822   C8,855,596   C15,226   -6.55     Interest Expenses   C540,835   C384,599   C407,777   C23,178   C3,178   C540,835     Insurance Expenses   C647,958   C485,982   C485,982   C485,982   C485,982   C485,982     Cother Expenditure   C1,266,116   C734,391   C631,756   C10,2635   -14.05     Cother Expenditure   C1,266,116   C779,978   C779,978   C779,978   C779,978   C779,978     Cother Expenditure   C47,182,488   C47,848   C47,848   C47,858     C47,814   C47,182,488    | Profit on Disposal of Assets                  |      | 2,306,226      | 1,291,271                   | 1,040,958                               | (250,313)       | -19.4%                  |
| Employee Costs                                                                                                                                                                                                                                                                                                                                                                                                                                                                                                                                                                                                                                                                                                                                                                                                                                                                                                                                                                                                                                                                                                                                                                                                                                                                                                                                                                                                                                                                                                                                                                                                                                                                                                                                                                                                                                                                                                                                                                                                                                                                                                               |                                               |      | 67,770,680     | 60,423,199                  | 61,449,358                              | 1,026,159       | 1.7%                    |
| Materials and Contracts         (22,252,093)         (15,195,230)         (14,298,049)         897,181         -5.99           Utility Charges         (1,860,263)         (1,389,513)         (1,298,635)         90,878         -6.55           Depreciation on Non-Current Assets         (12,151,458)         (9,470,822)         (8,855,596)         615,226         -6.55           Interest Expenses         (540,835)         (384,599)         (407,777)         (23,178)         6.00           Insurance Expenses         (647,958)         (485,982)         (485,982)         0         0         0.00           Other Expenditure         (1,266,116)         (734,391)         (631,756)         102,635         -14.00           Loss on Disposal of Assets         (779,978)         (779,978)         (677,814)         102,164         -13.10           Operating activities excluded from budget           Add Deferred Rates Adjustment         0         0         (132,314)         0.00                                                                                                                                                                                                                                                                                                                                                                                                                                                                                                                                                                                                                                                                                                                                                                                                                                                                                                                                                                                                                                                                                                              | Expenditure from operating activities         |      |                |                             |                                         |                 |                         |
| Utility Charges         (1,860,263)         (1,389,513)         (1,298,635)         90,878         -6.55           Depreciation on Non-Current Assets         (12,151,458)         (9,470,822)         (8,855,596)         615,226         -6.55           Interest Expenses         (540,835)         (384,599)         (407,777)         (23,178)         6.0           Insurance Expenses         (647,958)         (485,982)         (485,982)         0         0.0           Other Expenditure         (1,266,116)         (734,391)         (631,756)         102,635         -14.0           Loss on Disposal of Assets         (779,978)         (779,978)         (677,814)         102,164         -13.1           Operating activities excluded from budget           Add Deferred Rates Adjustment         0         0         (132,314)         (132,314)         0.0                                                                                                                                                                                                                                                                                                                                                                                                                                                                                                                                                                                                                                                                                                                                                                                                                                                                                                                                                                                                                                                                                                                                                                                                                                          | Employee Costs                                |      | (29,103,384)   | (21,500,597)                | (20,526,879)                            | 973,718         | -4.5%                   |
| Depreciation on Non-Current Assets   (12,151,458)   (9,470,822)   (8,855,596)   615,226   -6.55     Interest Expenses   (540,835)   (384,599)   (407,777)   (23,178)   6.05     Insurance Expenses   (647,958)   (485,982)   (485,982)   0   0.05     Other Expenditure   (1,266,116)   (734,391)   (631,756)   102,635   -14.05     Loss on Disposal of Assets   (779,978)   (779,978)   (677,814)   102,164   -13.15     Operating activities excluded from budget   (68,602,085)   (49,941,112)   (47,182,488)   2,758,624   -5.55     Operating activities excluded from budget   (132,314)   (132,314)   (132,314)   (132,314)   (132,314)   (132,314)   (132,314)   (132,314)   (132,314)   (132,314)   (132,314)   (132,314)   (132,314)   (132,314)   (132,314)   (132,314)   (132,314)   (132,314)   (132,314)   (132,314)   (132,314)   (132,314)   (132,314)   (132,314)   (132,314)   (132,314)   (132,314)   (132,314)   (132,314)   (132,314)   (132,314)   (132,314)   (132,314)   (132,314)   (132,314)   (132,314)   (132,314)   (132,314)   (132,314)   (132,314)   (132,314)   (132,314)   (132,314)   (132,314)   (132,314)   (132,314)   (132,314)   (132,314)   (132,314)   (132,314)   (132,314)   (132,314)   (132,314)   (132,314)   (132,314)   (132,314)   (132,314)   (132,314)   (132,314)   (132,314)   (132,314)   (132,314)   (132,314)   (132,314)   (132,314)   (132,314)   (132,314)   (132,314)   (132,314)   (132,314)   (132,314)   (132,314)   (132,314)   (132,314)   (132,314)   (132,314)   (132,314)   (132,314)   (132,314)   (132,314)   (132,314)   (132,314)   (132,314)   (132,314)   (132,314)   (132,314)   (132,314)   (132,314)   (132,314)   (132,314)   (132,314)   (132,314)   (132,314)   (132,314)   (132,314)   (132,314)   (132,314)   (132,314)   (132,314)   (132,314)   (132,314)   (132,314)   (132,314)   (132,314)   (132,314)   (132,314)   (132,314)   (132,314)   (132,314)   (132,314)   (132,314)   (132,314)   (132,314)   (132,314)   (132,314)   (132,314)   (132,314)   (132,314)   (132,314)   (132,314)   (132,314)   (132,314)   (132,314)   (1 | Materials and Contracts                       |      | (22,252,093)   | (15,195,230)                | (14,298,049)                            | 897,181         | -5.9%                   |
| Interest Expenses   (540,835) (384,599) (407,777) (23,178) 6.00     Insurance Expenses   (647,958) (485,982) (485,982)   0 0.00     Other Expenditure   (1,266,116) (734,391) (631,756)   102,635   -14.00     Loss on Disposal of Assets   (779,978) (779,978) (677,814)   102,164   -13.10     (68,602,085) (49,941,112) (47,182,488)   2,758,624   -5.50     Operating activities excluded from budget   (132,314) (132,314)   0.00     Add Deferred Rates Adjustment   0 0 0 (132,314) (132,314)   0.00     Operating activities excluded from budget   (132,314) (132,314)   0.00     Operating activities excluded from budget   | Utility Charges                               |      | (1,860,263)    | (1,389,513)                 | (1,298,635)                             | 90,878          | -6.5%                   |
| Insurance Expenses   (647,958) (485,982) (485,982)   0 0 0.00                                                                                                                                                                                                                                                                                                                                                                                                                                                                                                                                                                                                                                                                                                                                                                                                                                                                                                                                                                                                                                                                                                                                                                                                                                                                                                                                                                                                                                                                                                                                                                                                                                                                                                                                                                                                                                                                                                                                                                                                                                                                | Depreciation on Non-Current Assets            |      | (12,151,458)   | (9,470,822)                 | (8,855,596)                             | 615,226         | -6.5%                   |
| Other Expenditure         (1,266,116)         (734,391)         (631,756)         102,635         -14.0           Loss on Disposal of Assets         (779,978)         (779,978)         (677,814)         102,164         -13.1           (68,602,085)         (49,941,112)         (47,182,488)         2,758,624         -5.5           Operating activities excluded from budget           Add Deferred Rates Adjustment         0         0         (132,314)         (132,314)         0.0                                                                                                                                                                                                                                                                                                                                                                                                                                                                                                                                                                                                                                                                                                                                                                                                                                                                                                                                                                                                                                                                                                                                                                                                                                                                                                                                                                                                                                                                                                                                                                                                                             | Interest Expenses                             |      | (540,835)      | (384,599)                   | (407,777)                               | (23,178)        | 6.0%                    |
| Loss on Disposal of Assets         (779,978)         (779,978)         (677,814)         102,164         -13.1           Coperating activities excluded from budget         (49,941,112)         (47,182,488)         2,758,624         -5.5           Add Deferred Rates Adjustment         0         0         (132,314)         (132,314)         0.0                                                                                                                                                                                                                                                                                                                                                                                                                                                                                                                                                                                                                                                                                                                                                                                                                                                                                                                                                                                                                                                                                                                                                                                                                                                                                                                                                                                                                                                                                                                                                                                                                                                                                                                                                                     | Insurance Expenses                            |      | (647,958)      | (485,982)                   | (485,982)                               | 0               | 0.0%                    |
| (68,602,085)     (49,941,112)     (47,182,488)     2,758,624     -5.5       Operating activities excluded from budget       Add Deferred Rates Adjustment     0     0     (132,314)     (132,314)     0.0                                                                                                                                                                                                                                                                                                                                                                                                                                                                                                                                                                                                                                                                                                                                                                                                                                                                                                                                                                                                                                                                                                                                                                                                                                                                                                                                                                                                                                                                                                                                                                                                                                                                                                                                                                                                                                                                                                                    | Other Expenditure                             |      | (1,266,116)    | (734,391)                   | (631,756)                               | 102,635         | -14.0%                  |
| Operating activities excluded from budget       Add Deferred Rates Adjustment     0     0     (132,314)     (132,314)     0.0                                                                                                                                                                                                                                                                                                                                                                                                                                                                                                                                                                                                                                                                                                                                                                                                                                                                                                                                                                                                                                                                                                                                                                                                                                                                                                                                                                                                                                                                                                                                                                                                                                                                                                                                                                                                                                                                                                                                                                                                | Loss on Disposal of Assets                    |      | (779,978)      | (779,978)                   | (677,814)                               | 102,164         | -13.1%                  |
| Add Deferred Rates Adjustment 0 0 (132,314) (132,314) 0.0                                                                                                                                                                                                                                                                                                                                                                                                                                                                                                                                                                                                                                                                                                                                                                                                                                                                                                                                                                                                                                                                                                                                                                                                                                                                                                                                                                                                                                                                                                                                                                                                                                                                                                                                                                                                                                                                                                                                                                                                                                                                    |                                               |      | (68,602,085)   | (49,941,112)                | (47,182,488)                            | 2,758,624       | -5.5%                   |
|                                                                                                                                                                                                                                                                                                                                                                                                                                                                                                                                                                                                                                                                                                                                                                                                                                                                                                                                                                                                                                                                                                                                                                                                                                                                                                                                                                                                                                                                                                                                                                                                                                                                                                                                                                                                                                                                                                                                                                                                                                                                                                                              | Operating activities excluded from budget     |      |                | , , , ,                     | , , , , ,                               |                 |                         |
| Add Back Depreciation 12 151 458 9 470 822 8 855 596 (615 226) 65                                                                                                                                                                                                                                                                                                                                                                                                                                                                                                                                                                                                                                                                                                                                                                                                                                                                                                                                                                                                                                                                                                                                                                                                                                                                                                                                                                                                                                                                                                                                                                                                                                                                                                                                                                                                                                                                                                                                                                                                                                                            | Add Deferred Rates Adjustment                 |      | 0              | 0                           | (132,314)                               | (132,314)       | 0.0%                    |
| 7 tad Back Bepresidation (5.10,522) 0.00                                                                                                                                                                                                                                                                                                                                                                                                                                                                                                                                                                                                                                                                                                                                                                                                                                                                                                                                                                                                                                                                                                                                                                                                                                                                                                                                                                                                                                                                                                                                                                                                                                                                                                                                                                                                                                                                                                                                                                                                                                                                                     | Add Back Depreciation                         |      | 12,151,458     | 9,470,822                   | 8,855,596                               | (615,226)       | -6.5%                   |
| Adjust (Profit)Loss on Asset Disposal (1,526,248) (511,293) (363,144) 148,149 -29.0                                                                                                                                                                                                                                                                                                                                                                                                                                                                                                                                                                                                                                                                                                                                                                                                                                                                                                                                                                                                                                                                                                                                                                                                                                                                                                                                                                                                                                                                                                                                                                                                                                                                                                                                                                                                                                                                                                                                                                                                                                          | Adjust (Profit)Loss on Asset Disposal         |      | (1,526,248)    | (511,293)                   | (363,144)                               | 148,149         | -29.0%                  |
| 10,625,210 8,959,529 8,360,138 (599,391) -6.7                                                                                                                                                                                                                                                                                                                                                                                                                                                                                                                                                                                                                                                                                                                                                                                                                                                                                                                                                                                                                                                                                                                                                                                                                                                                                                                                                                                                                                                                                                                                                                                                                                                                                                                                                                                                                                                                                                                                                                                                                                                                                | , , ,                                         |      | 10,625,210     | 8,959,529                   | 8,360,138                               | (599,391)       | -6.7%                   |
| Amount attributable to operating activities 9,793,805 19,441,616 22,627,008 3,185,392 16.4                                                                                                                                                                                                                                                                                                                                                                                                                                                                                                                                                                                                                                                                                                                                                                                                                                                                                                                                                                                                                                                                                                                                                                                                                                                                                                                                                                                                                                                                                                                                                                                                                                                                                                                                                                                                                                                                                                                                                                                                                                   | Amount attributable to operating activities   |      | 9,793,805      | 19,441,616                  | 22,627,008                              | 3,185,392       | 16.4%                   |
|                                                                                                                                                                                                                                                                                                                                                                                                                                                                                                                                                                                                                                                                                                                                                                                                                                                                                                                                                                                                                                                                                                                                                                                                                                                                                                                                                                                                                                                                                                                                                                                                                                                                                                                                                                                                                                                                                                                                                                                                                                                                                                                              |                                               |      | , ,            |                             |                                         |                 |                         |
| Investing Activities                                                                                                                                                                                                                                                                                                                                                                                                                                                                                                                                                                                                                                                                                                                                                                                                                                                                                                                                                                                                                                                                                                                                                                                                                                                                                                                                                                                                                                                                                                                                                                                                                                                                                                                                                                                                                                                                                                                                                                                                                                                                                                         | •                                             |      | 0.454.000      | 0.007.400                   | 740 407                                 | (4.040.074)     | 05.00/                  |
|                                                                                                                                                                                                                                                                                                                                                                                                                                                                                                                                                                                                                                                                                                                                                                                                                                                                                                                                                                                                                                                                                                                                                                                                                                                                                                                                                                                                                                                                                                                                                                                                                                                                                                                                                                                                                                                                                                                                                                                                                                                                                                                              |                                               |      |                |                             | -, -                                    |                 | -65.2%                  |
|                                                                                                                                                                                                                                                                                                                                                                                                                                                                                                                                                                                                                                                                                                                                                                                                                                                                                                                                                                                                                                                                                                                                                                                                                                                                                                                                                                                                                                                                                                                                                                                                                                                                                                                                                                                                                                                                                                                                                                                                                                                                                                                              |                                               |      |                |                             | * * * * * * * * * * * * * * * * * * * * |                 | -49.5%                  |
|                                                                                                                                                                                                                                                                                                                                                                                                                                                                                                                                                                                                                                                                                                                                                                                                                                                                                                                                                                                                                                                                                                                                                                                                                                                                                                                                                                                                                                                                                                                                                                                                                                                                                                                                                                                                                                                                                                                                                                                                                                                                                                                              |                                               | 4    |                |                             | * * * * * * * * * * * * * * * * * * * * |                 | -62.0%                  |
|                                                                                                                                                                                                                                                                                                                                                                                                                                                                                                                                                                                                                                                                                                                                                                                                                                                                                                                                                                                                                                                                                                                                                                                                                                                                                                                                                                                                                                                                                                                                                                                                                                                                                                                                                                                                                                                                                                                                                                                                                                                                                                                              | ·                                             |      |                |                             |                                         |                 | 0.0%                    |
|                                                                                                                                                                                                                                                                                                                                                                                                                                                                                                                                                                                                                                                                                                                                                                                                                                                                                                                                                                                                                                                                                                                                                                                                                                                                                                                                                                                                                                                                                                                                                                                                                                                                                                                                                                                                                                                                                                                                                                                                                                                                                                                              | ·                                             |      |                |                             |                                         |                 | -79.5%<br><b>-54.6%</b> |
| Amount attributable to investing activities (11,412,277) (3,033,770) (4,400,343) 3,233,233 -34.0                                                                                                                                                                                                                                                                                                                                                                                                                                                                                                                                                                                                                                                                                                                                                                                                                                                                                                                                                                                                                                                                                                                                                                                                                                                                                                                                                                                                                                                                                                                                                                                                                                                                                                                                                                                                                                                                                                                                                                                                                             | Amount attributable to investing activities   |      | (11,412,211)   | (9,099,110)                 | (4,400,543)                             | 5,299,235       | -54.0 /                 |
| Financing Activities                                                                                                                                                                                                                                                                                                                                                                                                                                                                                                                                                                                                                                                                                                                                                                                                                                                                                                                                                                                                                                                                                                                                                                                                                                                                                                                                                                                                                                                                                                                                                                                                                                                                                                                                                                                                                                                                                                                                                                                                                                                                                                         | Financing Activities                          |      |                |                             |                                         |                 |                         |
| Principal elements of finance lease payments (70,602) (70,602) (70,602) 0 0.00                                                                                                                                                                                                                                                                                                                                                                                                                                                                                                                                                                                                                                                                                                                                                                                                                                                                                                                                                                                                                                                                                                                                                                                                                                                                                                                                                                                                                                                                                                                                                                                                                                                                                                                                                                                                                                                                                                                                                                                                                                               | Principal elements of finance lease payments  |      | (70,602)       | (70,602)                    | (70,602)                                | 0               | 0.0%                    |
| Repayment of Loans (1,501,877) (1,297,849) (1,297,851) (2) 0.0                                                                                                                                                                                                                                                                                                                                                                                                                                                                                                                                                                                                                                                                                                                                                                                                                                                                                                                                                                                                                                                                                                                                                                                                                                                                                                                                                                                                                                                                                                                                                                                                                                                                                                                                                                                                                                                                                                                                                                                                                                                               | Repayment of Loans                            |      | (1,501,877)    | (1,297,849)                 | (1,297,851)                             | (2)             | 0.0%                    |
| Proceeds from New Loans 827,879 827,879 0 0.0                                                                                                                                                                                                                                                                                                                                                                                                                                                                                                                                                                                                                                                                                                                                                                                                                                                                                                                                                                                                                                                                                                                                                                                                                                                                                                                                                                                                                                                                                                                                                                                                                                                                                                                                                                                                                                                                                                                                                                                                                                                                                | Proceeds from New Loans                       |      | 827,879        | 827,879                     | 827,879                                 | 0               | 0.0%                    |
|                                                                                                                                                                                                                                                                                                                                                                                                                                                                                                                                                                                                                                                                                                                                                                                                                                                                                                                                                                                                                                                                                                                                                                                                                                                                                                                                                                                                                                                                                                                                                                                                                                                                                                                                                                                                                                                                                                                                                                                                                                                                                                                              | Transfer to Reserves                          |      | (8,518,926)    | (4,916,850)                 | (4,580,327)                             | 336,523         | -6.8%                   |
| Transfer from Reserves 5 4,363,230 4,251,735 1,386,035 (2,865,700) -67.4                                                                                                                                                                                                                                                                                                                                                                                                                                                                                                                                                                                                                                                                                                                                                                                                                                                                                                                                                                                                                                                                                                                                                                                                                                                                                                                                                                                                                                                                                                                                                                                                                                                                                                                                                                                                                                                                                                                                                                                                                                                     | Transfer from Reserves                        | 5    | 4,363,230      | 4,251,735                   | 1,386,035                               | (2,865,700)     | -67.4%                  |
| Amount attributable to financing activities (4,900,296) (1,205,687) (3,734,866) (2,529,179) 209.8                                                                                                                                                                                                                                                                                                                                                                                                                                                                                                                                                                                                                                                                                                                                                                                                                                                                                                                                                                                                                                                                                                                                                                                                                                                                                                                                                                                                                                                                                                                                                                                                                                                                                                                                                                                                                                                                                                                                                                                                                            | Amount attributable to financing activities   |      | (4,900,296)    | (1,205,687)                 | (3,734,866)                             | (2,529,179)     | 209.8%                  |
| Closing Funding Surplus(Deficit) 158,178 15,213,097 21,168,545 5,955,448 39.1                                                                                                                                                                                                                                                                                                                                                                                                                                                                                                                                                                                                                                                                                                                                                                                                                                                                                                                                                                                                                                                                                                                                                                                                                                                                                                                                                                                                                                                                                                                                                                                                                                                                                                                                                                                                                                                                                                                                                                                                                                                | Closing Funding Surplus(Deficit)              |      | 158,178        | 15,213,097                  | 21,168,545                              | 5,955,448       | 39.1%                   |