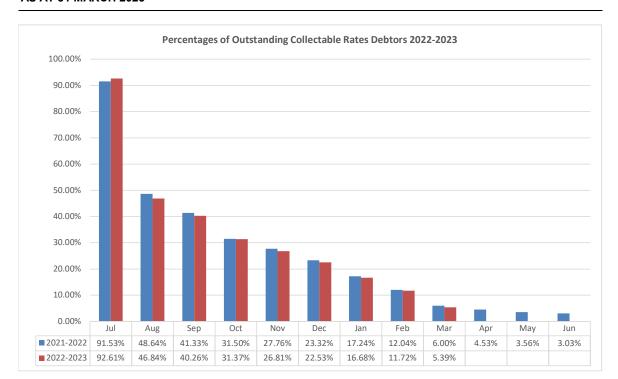

## CITY OF VINCENT NOTE 1 - STATEMENT OF FINANCIAL ACTIVITY BY NATURE OR TYPE FOR THE PERIOD ENDED 31 MARCH 2023

| Revenue from operating activities   Rates   Application   Application  |                                               | Note | Revised Budget | YTD<br>Budget<br>31/03/2023 | YTD<br>Actual<br>31/03/2023             | YTD<br>Variance | YTD<br>Variance         |
|------------------------------------------------------------------------------------------------------------------------------------------------------------------------------------------------------------------------------------------------------------------------------------------------------------------------------------------------------------------------------------------------------------------------------------------------------------------------------------------------------------------------------------------------------------------------------------------------------------------------------------------------------------------------------------------------------------------------------------------------------------------------------------------------------------------------------------------------------------------------------------------------------------------------------------------------------------------------------------------------------------------------------------------------------------------------------------------------------------------------------------------------------------------------------------------------------------------------------------------------------------------------------------------------------------------------------------------------------------------------------------------------------------------------------------------------------------------------------------------------------------------------------------------------------------------------------------------------------------------------------------------------------------------------------------------------------------------------------------------------------------------------------------------------------------------------------------------------------------------------------------------------------------------------------------------------------------------------------------------------------------------------------------------------------------------------------------------------------------------------------|-----------------------------------------------|------|----------------|-----------------------------|-----------------------------------------|-----------------|-------------------------|
| Revenue from operating activities   Say   Say  |                                               |      |                |                             |                                         | \$              | %                       |
| Rates         39,980,329         39,980,329         40,233,036         252,707         0.60           Operating Grants, Subsidies and Contributions         1,247,567         585,317         501,013         (84,304)         -14.4           Fees and Charges         21,679,846         16,635,316         17,381,839         746,523         4.5           Interest Earnings         1,283,000         939,503         1,224,517         285,014         30.3           Other Revenue         1,273,712         991,463         1,067,995         76,532         7.7           Profit on Disposal of Assets         2,306,226         1,291,271         1,040,958         (250,313)         -19.4           Expenditure from operating activities         (29,103,384)         (21,500,597)         (20,526,879)         973,718         -4.5           Materials and Contracts         (29,103,384)         (21,500,597)         (20,526,879)         973,718         -4.5           Utility Charges         (1,860,263)         (1,389,513)         (1,298,049)         897,181         -5.9           Utility Charges         (1,860,263)         (1,389,513)         (1,298,635)         90,878         -6.5           Interest Expenses         (540,835)         (384,599)         (407,777)         (23,178)                                                                                                                                                                                                                                                                                                                                                                                                                                                                                                                                                                                                                                                                                                                                                                                                      | Opening Funding Surplus(Deficit)              | 1    | •              | ·                           | ·                                       | ·               | 0.0%                    |
| Operating Grants, Subsidies and Contributions         1,247,567         585,317         501,013         (84,304)         -14.4           Fees and Charges         21,679,846         16,635,316         17,381,839         746,523         4.5           Interest Earnings         1,283,000         939,503         1,224,517         285,014         30.3           Other Revenue         1,273,712         991,463         1,067,995         76,532         7.7           Profit on Disposal of Assets         2,306,226         1,291,271         1,040,958         (250,313)         -19.4           Expenditure from operating activities         8         2,9103,384         (21,500,597)         (20,526,879)         973,718         -4.5           Materials and Contracts         (29,103,384)         (21,500,597)         (20,526,879)         973,718         -4.5           Materials and Contracts         (22,252,093)         (15,195,230)         (14,298,049)         897,181         -5.9           Utility Charges         (1,860,263)         (1,389,513)         (1,298,635)         90,878         -6.5           Depreciation on Non-Current Assets         (12,151,458)         (9,470,822)         (8,855,596)         615,226         -6.5           Insurance Expenses         (647,958)         (485,9                                                                                                                                                                                                                                                                                                                                                                                                                                                                                                                                                                                                                                                                                                                                                                                       | Revenue from operating activities             |      |                |                             |                                         |                 |                         |
| Pees and Charges                                                                                                                                                                                                                                                                                                                                                                                                                                                                                                                                                                                                                                                                                                                                                                                                                                                                                                                                                                                                                                                                                                                                                                                                                                                                                                                                                                                                                                                                                                                                                                                                                                                                                                                                                                                                                                                                                                                                                                                                                                                                                                             | Rates                                         |      | 39,980,329     | 39,980,329                  | 40,233,036                              | 252,707         | 0.6%                    |
| Interest Earnings         1,283,000         939,503         1,224,517         285,014         30.33           Other Revenue         1,273,712         991,463         1,067,995         76,532         7.7           Profit on Disposal of Assets         2,306,226         1,291,271         1,040,958         (250,313)         -19.4           Expenditure from operating activities         67,770,680         60,423,199         61,449,358         1,026,159         1.7           Employee Costs         (29,103,384)         (21,500,597)         (20,526,879)         973,718         -4.5           Materials and Contracts         (22,252,093)         (15,195,230)         (14,298,049)         897,181         -5.9           Utility Charges         (1,860,263)         (1,389,513)         (1,298,635)         90,878         -6.5           Depreciation on Non-Current Assets         (12,151,458)         (9,470,822)         (8,855,596)         615,226         -6.5           Interest Expenses         (540,835)         (384,599)         (407,777)         (23,178)         6.0           Insurance Expenses         (647,958)         (485,982)         (485,982)         0         0.0           Other Expenditure         (1,266,116)         (734,391)         (631,756)         102,635                                                                                                                                                                                                                                                                                                                                                                                                                                                                                                                                                                                                                                                                                                                                                                                                       | Operating Grants, Subsidies and Contributions |      | 1,247,567      | 585,317                     | 501,013                                 | (84,304)        | -14.4%                  |
| Other Revenue         1,273,712         991,463         1,067,995         76,532         7.7           Profit on Disposal of Assets         2,306,226         1,291,271         1,040,958         (250,313)         -19,44           Expenditure from operating activities           Employee Costs         (29,103,384)         (21,500,597)         (20,526,879)         973,718         -4.5           Materials and Contracts         (22,252,093)         (15,195,230)         (14,298,049)         897,181         -5.9           Utility Charges         (1,860,263)         (1,389,513)         (1,298,635)         90,878         -6.5           Depreciation on Non-Current Assets         (12,151,458)         (9,470,822)         (8,855,596)         615,226         -6.5           Insurance Expenses         (540,835)         (384,599)         (407,777)         (23,178)         6.0           Other Expenditure         (1,266,116)         (734,391)         (631,756)         102,635         -14.0           Loss on Disposal of Assets         (779,978)         (779,978)         (677,814)         102,164         -13.1           Operating activities excluded from budget         0         0         0         (132,314)         0.0         0                                                                                                                                                                                                                                                                                                                                                                                                                                                                                                                                                                                                                                                                                                                                                                                                                                                  | Fees and Charges                              |      | 21,679,846     | 16,635,316                  | 17,381,839                              | 746,523         | 4.5%                    |
| Profit on Disposal of Assets   2,306,226   1,291,271   1,040,958   (250,313)   -19.40   (250,313)   -19.40   (250,313)   -19.40   (250,313)   -19.40   (250,313)   -19.40   (250,313)   -19.40   (250,313)   -19.40   (250,313)   -19.40   (250,313)   -19.40   (250,313)   -19.40   (250,313)   -19.40   (250,313)   -19.40   (250,313)   -19.40   (250,313)   -19.40   (250,313)   -19.40   (250,313)   -19.40   (250,313)   -19.40   (250,313)   -19.40   (250,313)   -19.40   (250,313)   -19.40   (250,313)   -19.40   (250,313)   -19.40   (250,313)   -19.40   (250,313)   -19.40   (250,313)   -19.40   (250,313)   -19.40   (250,313)   -19.40   (250,313)   -19.40   (250,313)   -19.40   (250,313)   -19.40   (250,313)   -19.40   (250,313)   -19.40   (250,313)   -19.40   (250,313)   -19.40   (250,313)   -19.40   (250,313)   -19.40   (250,313)   -19.40   (250,313)   -19.40   (250,313)   -19.40   (250,313)   -19.40   (250,313)   -19.40   (250,313)   -19.40   (250,313)   -19.40   (250,313)   -19.40   (250,313)   -19.40   (250,313)   (250,313)   (250,313)   (250,313)   (250,313)   (250,313)   (250,313)   (250,313)   (250,313)   (250,313)   (250,313)   (250,313)   (250,313)   (250,313)   (250,313)   (250,313)   (250,313)   (250,313)   (250,313)   (250,313)   (250,313)   (250,313)   (250,313)   (250,313)   (250,313)   (250,313)   (250,313)   (250,313)   (250,313)   (250,313)   (250,313)   (250,313)   (250,313)   (250,313)   (250,313)   (250,313)   (250,313)   (250,313)   (250,313)   (250,313)   (250,313)   (250,313)   (250,313)   (250,313)   (250,313)   (250,313)   (250,313)   (250,313)   (250,313)   (250,313)   (250,313)   (250,313)   (250,313)   (250,313)   (250,313)   (250,313)   (250,313)   (250,313)   (250,313)   (250,313)   (250,313)   (250,313)   (250,313)   (250,313)   (250,313)   (250,313)   (250,313)   (250,313)   (250,313)   (250,313)   (250,313)   (250,313)   (250,313)   (250,313)   (250,313)   (250,313)   (250,313)   (250,313)   (250,313)   (250,313)   (250,313)   (250,313)   (250,313)   (250,313)   (250,313)   (250,313)    | Interest Earnings                             |      | 1,283,000      | 939,503                     | 1,224,517                               | 285,014         | 30.3%                   |
| Expenditure from operating activities   Expenditure from operating activities   Employee Costs   (29,103,384)   (21,500,597)   (20,526,879)   973,718   -4.5                                                                                                                                                                                                                                                                                                                                                                                                                                                                                                                                                                                                                                                                                                                                                                                                                                                                                                                                                                                                                                                                                                                                                                                                                                                                                                                                                                                                                                                                                                                                                                                                                                                                                                                                                                                                                                                                                                                                                                 | Other Revenue                                 |      | 1,273,712      | 991,463                     | 1,067,995                               | 76,532          | 7.7%                    |
| Expenditure from operating activities   C9,103,384   C21,500,597   C20,526,879   973,718   -4.55     Materials and Contracts   C22,252,093   C15,195,230   C14,298,049   897,181   -5.95     Utility Charges   C1,860,263   C1,389,513   C1,298,635   90,878   -6.55     Depreciation on Non-Current Assets   C12,151,458   C9,470,822   C8,855,596   C15,226   -6.55     Interest Expenses   C540,835   C384,599   C407,777   C23,178   C3,178   C540,835     Insurance Expenses   C647,958   C485,982   C485,982   C485,982   C485,982   C485,982     Cother Expenditure   C1,266,116   C734,391   C631,756   C10,2635   -14.05     Cother Expenditure   C1,266,116   C779,978   C779,978   C779,978   C779,978   C779,978     Cother Expenditure   C47,182,488   C47,848   C47,848   C47,858     C47,814   C47,182,488    | Profit on Disposal of Assets                  |      | 2,306,226      | 1,291,271                   | 1,040,958                               | (250,313)       | -19.4%                  |
| Employee Costs                                                                                                                                                                                                                                                                                                                                                                                                                                                                                                                                                                                                                                                                                                                                                                                                                                                                                                                                                                                                                                                                                                                                                                                                                                                                                                                                                                                                                                                                                                                                                                                                                                                                                                                                                                                                                                                                                                                                                                                                                                                                                                               |                                               |      | 67,770,680     | 60,423,199                  | 61,449,358                              | 1,026,159       | 1.7%                    |
| Materials and Contracts         (22,252,093)         (15,195,230)         (14,298,049)         897,181         -5.99           Utility Charges         (1,860,263)         (1,389,513)         (1,298,635)         90,878         -6.55           Depreciation on Non-Current Assets         (12,151,458)         (9,470,822)         (8,855,596)         615,226         -6.55           Interest Expenses         (540,835)         (384,599)         (407,777)         (23,178)         6.00           Insurance Expenses         (647,958)         (485,982)         (485,982)         0         0         0.00           Other Expenditure         (1,266,116)         (734,391)         (631,756)         102,635         -14.00           Loss on Disposal of Assets         (779,978)         (779,978)         (677,814)         102,164         -13.10           Operating activities excluded from budget           Add Deferred Rates Adjustment         0         0         (132,314)         0.00                                                                                                                                                                                                                                                                                                                                                                                                                                                                                                                                                                                                                                                                                                                                                                                                                                                                                                                                                                                                                                                                                                              | Expenditure from operating activities         |      |                |                             |                                         |                 |                         |
| Utility Charges         (1,860,263)         (1,389,513)         (1,298,635)         90,878         -6.55           Depreciation on Non-Current Assets         (12,151,458)         (9,470,822)         (8,855,596)         615,226         -6.55           Interest Expenses         (540,835)         (384,599)         (407,777)         (23,178)         6.0           Insurance Expenses         (647,958)         (485,982)         (485,982)         0         0.0           Other Expenditure         (1,266,116)         (734,391)         (631,756)         102,635         -14.0           Loss on Disposal of Assets         (779,978)         (779,978)         (677,814)         102,164         -13.1           Operating activities excluded from budget           Add Deferred Rates Adjustment         0         0         (132,314)         (132,314)         0.0                                                                                                                                                                                                                                                                                                                                                                                                                                                                                                                                                                                                                                                                                                                                                                                                                                                                                                                                                                                                                                                                                                                                                                                                                                          | Employee Costs                                |      | (29,103,384)   | (21,500,597)                | (20,526,879)                            | 973,718         | -4.5%                   |
| Depreciation on Non-Current Assets   (12,151,458)   (9,470,822)   (8,855,596)   615,226   -6.55     Interest Expenses   (540,835)   (384,599)   (407,777)   (23,178)   6.05     Insurance Expenses   (647,958)   (485,982)   (485,982)   0   0.05     Other Expenditure   (1,266,116)   (734,391)   (631,756)   102,635   -14.05     Loss on Disposal of Assets   (779,978)   (779,978)   (677,814)   102,164   -13.15     Operating activities excluded from budget   (68,602,085)   (49,941,112)   (47,182,488)   2,758,624   -5.55     Operating activities excluded from budget   (132,314)   (132,314)   (132,314)   (132,314)   (132,314)   (132,314)   (132,314)   (132,314)   (132,314)   (132,314)   (132,314)   (132,314)   (132,314)   (132,314)   (132,314)   (132,314)   (132,314)   (132,314)   (132,314)   (132,314)   (132,314)   (132,314)   (132,314)   (132,314)   (132,314)   (132,314)   (132,314)   (132,314)   (132,314)   (132,314)   (132,314)   (132,314)   (132,314)   (132,314)   (132,314)   (132,314)   (132,314)   (132,314)   (132,314)   (132,314)   (132,314)   (132,314)   (132,314)   (132,314)   (132,314)   (132,314)   (132,314)   (132,314)   (132,314)   (132,314)   (132,314)   (132,314)   (132,314)   (132,314)   (132,314)   (132,314)   (132,314)   (132,314)   (132,314)   (132,314)   (132,314)   (132,314)   (132,314)   (132,314)   (132,314)   (132,314)   (132,314)   (132,314)   (132,314)   (132,314)   (132,314)   (132,314)   (132,314)   (132,314)   (132,314)   (132,314)   (132,314)   (132,314)   (132,314)   (132,314)   (132,314)   (132,314)   (132,314)   (132,314)   (132,314)   (132,314)   (132,314)   (132,314)   (132,314)   (132,314)   (132,314)   (132,314)   (132,314)   (132,314)   (132,314)   (132,314)   (132,314)   (132,314)   (132,314)   (132,314)   (132,314)   (132,314)   (132,314)   (132,314)   (132,314)   (132,314)   (132,314)   (132,314)   (132,314)   (132,314)   (132,314)   (132,314)   (132,314)   (132,314)   (132,314)   (132,314)   (132,314)   (132,314)   (132,314)   (132,314)   (132,314)   (132,314)   (132,314)   (1 | Materials and Contracts                       |      | (22,252,093)   | (15,195,230)                | (14,298,049)                            | 897,181         | -5.9%                   |
| Interest Expenses   (540,835) (384,599) (407,777) (23,178) 6.00     Insurance Expenses   (647,958) (485,982) (485,982)   0 0.00     Other Expenditure   (1,266,116) (734,391) (631,756)   102,635   -14.00     Loss on Disposal of Assets   (779,978) (779,978) (677,814)   102,164   -13.10     (68,602,085) (49,941,112) (47,182,488)   2,758,624   -5.50     Operating activities excluded from budget   (132,314) (132,314)   0.00     Add Deferred Rates Adjustment   0 0 0 (132,314) (132,314)   0.00     Operating activities excluded from budget   (132,314) (132,314)   0.00     Operating activities excluded from budget   | Utility Charges                               |      | (1,860,263)    | (1,389,513)                 | (1,298,635)                             | 90,878          | -6.5%                   |
| Insurance Expenses   (647,958) (485,982) (485,982)   0 0 0.00                                                                                                                                                                                                                                                                                                                                                                                                                                                                                                                                                                                                                                                                                                                                                                                                                                                                                                                                                                                                                                                                                                                                                                                                                                                                                                                                                                                                                                                                                                                                                                                                                                                                                                                                                                                                                                                                                                                                                                                                                                                                | Depreciation on Non-Current Assets            |      | (12,151,458)   | (9,470,822)                 | (8,855,596)                             | 615,226         | -6.5%                   |
| Other Expenditure         (1,266,116)         (734,391)         (631,756)         102,635         -14.0           Loss on Disposal of Assets         (779,978)         (779,978)         (677,814)         102,164         -13.1           (68,602,085)         (49,941,112)         (47,182,488)         2,758,624         -5.5           Operating activities excluded from budget           Add Deferred Rates Adjustment         0         0         (132,314)         (132,314)         0.0                                                                                                                                                                                                                                                                                                                                                                                                                                                                                                                                                                                                                                                                                                                                                                                                                                                                                                                                                                                                                                                                                                                                                                                                                                                                                                                                                                                                                                                                                                                                                                                                                             | Interest Expenses                             |      | (540,835)      | (384,599)                   | (407,777)                               | (23,178)        | 6.0%                    |
| Loss on Disposal of Assets         (779,978)         (779,978)         (677,814)         102,164         -13.1           Coperating activities excluded from budget         (49,941,112)         (47,182,488)         2,758,624         -5.5           Add Deferred Rates Adjustment         0         0         (132,314)         (132,314)         0.0                                                                                                                                                                                                                                                                                                                                                                                                                                                                                                                                                                                                                                                                                                                                                                                                                                                                                                                                                                                                                                                                                                                                                                                                                                                                                                                                                                                                                                                                                                                                                                                                                                                                                                                                                                     | Insurance Expenses                            |      | (647,958)      | (485,982)                   | (485,982)                               | 0               | 0.0%                    |
| (68,602,085)     (49,941,112)     (47,182,488)     2,758,624     -5.5       Operating activities excluded from budget       Add Deferred Rates Adjustment     0     0     (132,314)     (132,314)     0.0                                                                                                                                                                                                                                                                                                                                                                                                                                                                                                                                                                                                                                                                                                                                                                                                                                                                                                                                                                                                                                                                                                                                                                                                                                                                                                                                                                                                                                                                                                                                                                                                                                                                                                                                                                                                                                                                                                                    | Other Expenditure                             |      | (1,266,116)    | (734,391)                   | (631,756)                               | 102,635         | -14.0%                  |
| Operating activities excluded from budget       Add Deferred Rates Adjustment     0     0     (132,314)     (132,314)     0.0                                                                                                                                                                                                                                                                                                                                                                                                                                                                                                                                                                                                                                                                                                                                                                                                                                                                                                                                                                                                                                                                                                                                                                                                                                                                                                                                                                                                                                                                                                                                                                                                                                                                                                                                                                                                                                                                                                                                                                                                | Loss on Disposal of Assets                    |      | (779,978)      | (779,978)                   | (677,814)                               | 102,164         | -13.1%                  |
| Add Deferred Rates Adjustment 0 0 (132,314) (132,314) 0.0                                                                                                                                                                                                                                                                                                                                                                                                                                                                                                                                                                                                                                                                                                                                                                                                                                                                                                                                                                                                                                                                                                                                                                                                                                                                                                                                                                                                                                                                                                                                                                                                                                                                                                                                                                                                                                                                                                                                                                                                                                                                    |                                               |      | (68,602,085)   | (49,941,112)                | (47,182,488)                            | 2,758,624       | -5.5%                   |
|                                                                                                                                                                                                                                                                                                                                                                                                                                                                                                                                                                                                                                                                                                                                                                                                                                                                                                                                                                                                                                                                                                                                                                                                                                                                                                                                                                                                                                                                                                                                                                                                                                                                                                                                                                                                                                                                                                                                                                                                                                                                                                                              | Operating activities excluded from budget     |      |                | , , , ,                     | , , , , ,                               |                 |                         |
| Add Back Depreciation 12 151 458 9 470 822 8 855 596 (615 226) 65                                                                                                                                                                                                                                                                                                                                                                                                                                                                                                                                                                                                                                                                                                                                                                                                                                                                                                                                                                                                                                                                                                                                                                                                                                                                                                                                                                                                                                                                                                                                                                                                                                                                                                                                                                                                                                                                                                                                                                                                                                                            | Add Deferred Rates Adjustment                 |      | 0              | 0                           | (132,314)                               | (132,314)       | 0.0%                    |
| 7 tad Back Bepresidation (5.10,522) 0.00                                                                                                                                                                                                                                                                                                                                                                                                                                                                                                                                                                                                                                                                                                                                                                                                                                                                                                                                                                                                                                                                                                                                                                                                                                                                                                                                                                                                                                                                                                                                                                                                                                                                                                                                                                                                                                                                                                                                                                                                                                                                                     | Add Back Depreciation                         |      | 12,151,458     | 9,470,822                   | 8,855,596                               | (615,226)       | -6.5%                   |
| Adjust (Profit)Loss on Asset Disposal (1,526,248) (511,293) (363,144) 148,149 -29.0                                                                                                                                                                                                                                                                                                                                                                                                                                                                                                                                                                                                                                                                                                                                                                                                                                                                                                                                                                                                                                                                                                                                                                                                                                                                                                                                                                                                                                                                                                                                                                                                                                                                                                                                                                                                                                                                                                                                                                                                                                          | Adjust (Profit)Loss on Asset Disposal         |      | (1,526,248)    | (511,293)                   | (363,144)                               | 148,149         | -29.0%                  |
| 10,625,210 8,959,529 8,360,138 (599,391) -6.7                                                                                                                                                                                                                                                                                                                                                                                                                                                                                                                                                                                                                                                                                                                                                                                                                                                                                                                                                                                                                                                                                                                                                                                                                                                                                                                                                                                                                                                                                                                                                                                                                                                                                                                                                                                                                                                                                                                                                                                                                                                                                | , , ,                                         |      | 10,625,210     | 8,959,529                   | 8,360,138                               | (599,391)       | -6.7%                   |
| Amount attributable to operating activities 9,793,805 19,441,616 22,627,008 3,185,392 16.4                                                                                                                                                                                                                                                                                                                                                                                                                                                                                                                                                                                                                                                                                                                                                                                                                                                                                                                                                                                                                                                                                                                                                                                                                                                                                                                                                                                                                                                                                                                                                                                                                                                                                                                                                                                                                                                                                                                                                                                                                                   | Amount attributable to operating activities   |      | 9,793,805      | 19,441,616                  | 22,627,008                              | 3,185,392       | 16.4%                   |
|                                                                                                                                                                                                                                                                                                                                                                                                                                                                                                                                                                                                                                                                                                                                                                                                                                                                                                                                                                                                                                                                                                                                                                                                                                                                                                                                                                                                                                                                                                                                                                                                                                                                                                                                                                                                                                                                                                                                                                                                                                                                                                                              |                                               |      | , ,            |                             |                                         |                 |                         |
| Investing Activities                                                                                                                                                                                                                                                                                                                                                                                                                                                                                                                                                                                                                                                                                                                                                                                                                                                                                                                                                                                                                                                                                                                                                                                                                                                                                                                                                                                                                                                                                                                                                                                                                                                                                                                                                                                                                                                                                                                                                                                                                                                                                                         | •                                             |      | 0.454.000      | 0.007.400                   | 740 407                                 | (4.040.074)     | 05.00/                  |
|                                                                                                                                                                                                                                                                                                                                                                                                                                                                                                                                                                                                                                                                                                                                                                                                                                                                                                                                                                                                                                                                                                                                                                                                                                                                                                                                                                                                                                                                                                                                                                                                                                                                                                                                                                                                                                                                                                                                                                                                                                                                                                                              |                                               |      |                |                             | -, -                                    |                 | -65.2%                  |
|                                                                                                                                                                                                                                                                                                                                                                                                                                                                                                                                                                                                                                                                                                                                                                                                                                                                                                                                                                                                                                                                                                                                                                                                                                                                                                                                                                                                                                                                                                                                                                                                                                                                                                                                                                                                                                                                                                                                                                                                                                                                                                                              |                                               |      |                |                             | * * * * * * * * * * * * * * * * * * * * |                 | -49.5%                  |
|                                                                                                                                                                                                                                                                                                                                                                                                                                                                                                                                                                                                                                                                                                                                                                                                                                                                                                                                                                                                                                                                                                                                                                                                                                                                                                                                                                                                                                                                                                                                                                                                                                                                                                                                                                                                                                                                                                                                                                                                                                                                                                                              |                                               | 4    |                |                             | * * * * * * * * * * * * * * * * * * * * |                 | -62.0%                  |
|                                                                                                                                                                                                                                                                                                                                                                                                                                                                                                                                                                                                                                                                                                                                                                                                                                                                                                                                                                                                                                                                                                                                                                                                                                                                                                                                                                                                                                                                                                                                                                                                                                                                                                                                                                                                                                                                                                                                                                                                                                                                                                                              | ·                                             |      |                |                             |                                         |                 | 0.0%                    |
|                                                                                                                                                                                                                                                                                                                                                                                                                                                                                                                                                                                                                                                                                                                                                                                                                                                                                                                                                                                                                                                                                                                                                                                                                                                                                                                                                                                                                                                                                                                                                                                                                                                                                                                                                                                                                                                                                                                                                                                                                                                                                                                              | ·                                             |      |                |                             |                                         |                 | -79.5%<br><b>-54.6%</b> |
| Amount attributable to investing activities (11,412,277) (3,033,770) (4,400,343) 3,233,233 -34.0                                                                                                                                                                                                                                                                                                                                                                                                                                                                                                                                                                                                                                                                                                                                                                                                                                                                                                                                                                                                                                                                                                                                                                                                                                                                                                                                                                                                                                                                                                                                                                                                                                                                                                                                                                                                                                                                                                                                                                                                                             | Amount attributable to investing activities   |      | (11,412,211)   | (9,099,110)                 | (4,400,543)                             | 5,299,235       | -54.0 /                 |
| Financing Activities                                                                                                                                                                                                                                                                                                                                                                                                                                                                                                                                                                                                                                                                                                                                                                                                                                                                                                                                                                                                                                                                                                                                                                                                                                                                                                                                                                                                                                                                                                                                                                                                                                                                                                                                                                                                                                                                                                                                                                                                                                                                                                         | Financing Activities                          |      |                |                             |                                         |                 |                         |
| Principal elements of finance lease payments (70,602) (70,602) (70,602) 0 0.00                                                                                                                                                                                                                                                                                                                                                                                                                                                                                                                                                                                                                                                                                                                                                                                                                                                                                                                                                                                                                                                                                                                                                                                                                                                                                                                                                                                                                                                                                                                                                                                                                                                                                                                                                                                                                                                                                                                                                                                                                                               | Principal elements of finance lease payments  |      | (70,602)       | (70,602)                    | (70,602)                                | 0               | 0.0%                    |
| Repayment of Loans (1,501,877) (1,297,849) (1,297,851) (2) 0.0                                                                                                                                                                                                                                                                                                                                                                                                                                                                                                                                                                                                                                                                                                                                                                                                                                                                                                                                                                                                                                                                                                                                                                                                                                                                                                                                                                                                                                                                                                                                                                                                                                                                                                                                                                                                                                                                                                                                                                                                                                                               | Repayment of Loans                            |      | (1,501,877)    | (1,297,849)                 | (1,297,851)                             | (2)             | 0.0%                    |
| Proceeds from New Loans 827,879 827,879 0 0.0                                                                                                                                                                                                                                                                                                                                                                                                                                                                                                                                                                                                                                                                                                                                                                                                                                                                                                                                                                                                                                                                                                                                                                                                                                                                                                                                                                                                                                                                                                                                                                                                                                                                                                                                                                                                                                                                                                                                                                                                                                                                                | Proceeds from New Loans                       |      | 827,879        | 827,879                     | 827,879                                 | 0               | 0.0%                    |
|                                                                                                                                                                                                                                                                                                                                                                                                                                                                                                                                                                                                                                                                                                                                                                                                                                                                                                                                                                                                                                                                                                                                                                                                                                                                                                                                                                                                                                                                                                                                                                                                                                                                                                                                                                                                                                                                                                                                                                                                                                                                                                                              | Transfer to Reserves                          |      | (8,518,926)    | (4,916,850)                 | (4,580,327)                             | 336,523         | -6.8%                   |
| Transfer from Reserves 5 4,363,230 4,251,735 1,386,035 (2,865,700) -67.4                                                                                                                                                                                                                                                                                                                                                                                                                                                                                                                                                                                                                                                                                                                                                                                                                                                                                                                                                                                                                                                                                                                                                                                                                                                                                                                                                                                                                                                                                                                                                                                                                                                                                                                                                                                                                                                                                                                                                                                                                                                     | Transfer from Reserves                        | 5    | 4,363,230      | 4,251,735                   | 1,386,035                               | (2,865,700)     | -67.4%                  |
| Amount attributable to financing activities (4,900,296) (1,205,687) (3,734,866) (2,529,179) 209.8                                                                                                                                                                                                                                                                                                                                                                                                                                                                                                                                                                                                                                                                                                                                                                                                                                                                                                                                                                                                                                                                                                                                                                                                                                                                                                                                                                                                                                                                                                                                                                                                                                                                                                                                                                                                                                                                                                                                                                                                                            | Amount attributable to financing activities   |      | (4,900,296)    | (1,205,687)                 | (3,734,866)                             | (2,529,179)     | 209.8%                  |
| Closing Funding Surplus(Deficit) 158,178 15,213,097 21,168,545 5,955,448 39.1                                                                                                                                                                                                                                                                                                                                                                                                                                                                                                                                                                                                                                                                                                                                                                                                                                                                                                                                                                                                                                                                                                                                                                                                                                                                                                                                                                                                                                                                                                                                                                                                                                                                                                                                                                                                                                                                                                                                                                                                                                                | Closing Funding Surplus(Deficit)              |      | 158,178        | 15,213,097                  | 21,168,545                              | 5,955,448       | 39.1%                   |