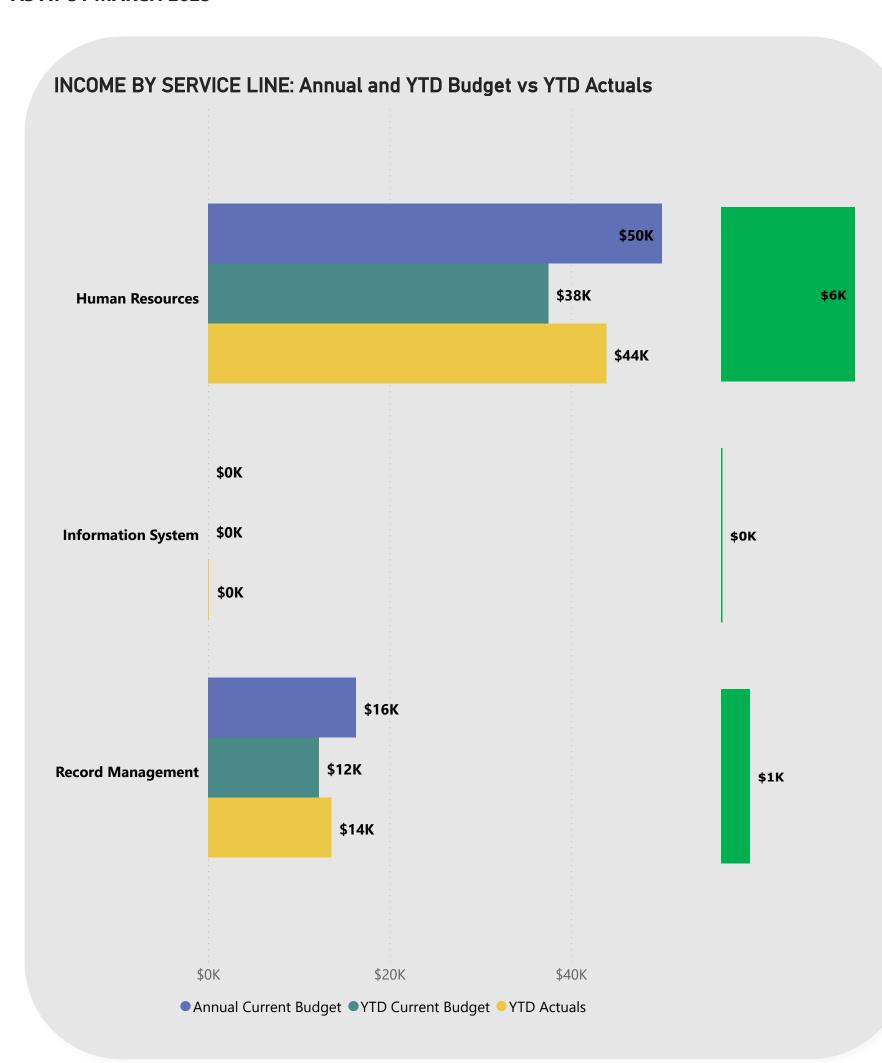

## CITY OF VINCENT NOTE 1 - STATEMENT OF FINANCIAL ACTIVITY BY NATURE OR TYPE FOR THE PERIOD ENDED 31 MARCH 2023

| Revenue from operating activities   Rates   Application   Application  |                                               | Note | Revised Budget | YTD<br>Budget<br>31/03/2023 | YTD<br>Actual<br>31/03/2023             | YTD<br>Variance | YTD<br>Variance         |
|------------------------------------------------------------------------------------------------------------------------------------------------------------------------------------------------------------------------------------------------------------------------------------------------------------------------------------------------------------------------------------------------------------------------------------------------------------------------------------------------------------------------------------------------------------------------------------------------------------------------------------------------------------------------------------------------------------------------------------------------------------------------------------------------------------------------------------------------------------------------------------------------------------------------------------------------------------------------------------------------------------------------------------------------------------------------------------------------------------------------------------------------------------------------------------------------------------------------------------------------------------------------------------------------------------------------------------------------------------------------------------------------------------------------------------------------------------------------------------------------------------------------------------------------------------------------------------------------------------------------------------------------------------------------------------------------------------------------------------------------------------------------------------------------------------------------------------------------------------------------------------------------------------------------------------------------------------------------------------------------------------------------------------------------------------------------------------------------------------------------------|-----------------------------------------------|------|----------------|-----------------------------|-----------------------------------------|-----------------|-------------------------|
| Revenue from operating activities   Say   Say  |                                               |      |                |                             |                                         | \$              | %                       |
| Rates         39,980,329         39,980,329         40,233,036         252,707         0.60           Operating Grants, Subsidies and Contributions         1,247,567         585,317         501,013         (84,304)         -14.4           Fees and Charges         21,679,846         16,635,316         17,381,839         746,523         4.5           Interest Earnings         1,283,000         939,503         1,224,517         285,014         30.3           Other Revenue         1,273,712         991,463         1,067,995         76,532         7.7           Profit on Disposal of Assets         2,306,226         1,291,271         1,040,958         (250,313)         -19.4           Expenditure from operating activities         (29,103,384)         (21,500,597)         (20,526,879)         973,718         -4.5           Materials and Contracts         (29,103,384)         (21,500,597)         (20,526,879)         973,718         -4.5           Utility Charges         (1,860,263)         (1,389,513)         (1,298,049)         897,181         -5.9           Utility Charges         (1,860,263)         (1,389,513)         (1,298,635)         90,878         -6.5           Interest Expenses         (540,835)         (384,599)         (407,777)         (23,178)                                                                                                                                                                                                                                                                                                                                                                                                                                                                                                                                                                                                                                                                                                                                                                                                      | Opening Funding Surplus(Deficit)              | 1    | •              | ·                           | ·                                       | ·               | 0.0%                    |
| Operating Grants, Subsidies and Contributions         1,247,567         585,317         501,013         (84,304)         -14.4           Fees and Charges         21,679,846         16,635,316         17,381,839         746,523         4.5           Interest Earnings         1,283,000         939,503         1,224,517         285,014         30.3           Other Revenue         1,273,712         991,463         1,067,995         76,532         7.7           Profit on Disposal of Assets         2,306,226         1,291,271         1,040,958         (250,313)         -19.4           Expenditure from operating activities         8         2,9103,384         (21,500,597)         (20,526,879)         973,718         -4.5           Materials and Contracts         (29,103,384)         (21,500,597)         (20,526,879)         973,718         -4.5           Materials and Contracts         (22,252,093)         (15,195,230)         (14,298,049)         897,181         -5.9           Utility Charges         (1,860,263)         (1,389,513)         (1,298,635)         90,878         -6.5           Depreciation on Non-Current Assets         (12,151,458)         (9,470,822)         (8,855,596)         615,226         -6.5           Insurance Expenses         (647,958)         (485,9                                                                                                                                                                                                                                                                                                                                                                                                                                                                                                                                                                                                                                                                                                                                                                                       | Revenue from operating activities             |      |                |                             |                                         |                 |                         |
| Pees and Charges                                                                                                                                                                                                                                                                                                                                                                                                                                                                                                                                                                                                                                                                                                                                                                                                                                                                                                                                                                                                                                                                                                                                                                                                                                                                                                                                                                                                                                                                                                                                                                                                                                                                                                                                                                                                                                                                                                                                                                                                                                                                                                             | Rates                                         |      | 39,980,329     | 39,980,329                  | 40,233,036                              | 252,707         | 0.6%                    |
| Interest Earnings         1,283,000         939,503         1,224,517         285,014         30.33           Other Revenue         1,273,712         991,463         1,067,995         76,532         7.7           Profit on Disposal of Assets         2,306,226         1,291,271         1,040,958         (250,313)         -19.4           Expenditure from operating activities         67,770,680         60,423,199         61,449,358         1,026,159         1.7           Employee Costs         (29,103,384)         (21,500,597)         (20,526,879)         973,718         -4.5           Materials and Contracts         (22,252,093)         (15,195,230)         (14,298,049)         897,181         -5.9           Utility Charges         (1,860,263)         (1,389,513)         (1,298,635)         90,878         -6.5           Depreciation on Non-Current Assets         (12,151,458)         (9,470,822)         (8,855,596)         615,226         -6.5           Interest Expenses         (540,835)         (384,599)         (407,777)         (23,178)         6.0           Insurance Expenses         (647,958)         (485,982)         (485,982)         0         0.0           Other Expenditure         (1,266,116)         (734,391)         (631,756)         102,635                                                                                                                                                                                                                                                                                                                                                                                                                                                                                                                                                                                                                                                                                                                                                                                                       | Operating Grants, Subsidies and Contributions |      | 1,247,567      | 585,317                     | 501,013                                 | (84,304)        | -14.4%                  |
| Other Revenue         1,273,712         991,463         1,067,995         76,532         7.7           Profit on Disposal of Assets         2,306,226         1,291,271         1,040,958         (250,313)         -19,44           Expenditure from operating activities           Employee Costs         (29,103,384)         (21,500,597)         (20,526,879)         973,718         -4.5           Materials and Contracts         (22,252,093)         (15,195,230)         (14,298,049)         897,181         -5.9           Utility Charges         (1,860,263)         (1,389,513)         (1,298,635)         90,878         -6.5           Depreciation on Non-Current Assets         (12,151,458)         (9,470,822)         (8,855,596)         615,226         -6.5           Insurance Expenses         (540,835)         (384,599)         (407,777)         (23,178)         6.0           Other Expenditure         (1,266,116)         (734,391)         (631,756)         102,635         -14.0           Loss on Disposal of Assets         (779,978)         (779,978)         (677,814)         102,164         -13.1           Operating activities excluded from budget         0         0         0         (132,314)         0.0         0                                                                                                                                                                                                                                                                                                                                                                                                                                                                                                                                                                                                                                                                                                                                                                                                                                                  | Fees and Charges                              |      | 21,679,846     | 16,635,316                  | 17,381,839                              | 746,523         | 4.5%                    |
| Profit on Disposal of Assets   2,306,226   1,291,271   1,040,958   (250,313)   -19.40   (250,313)   -19.40   (250,313)   -19.40   (250,313)   -19.40   (250,313)   -19.40   (250,313)   -19.40   (250,313)   -19.40   (250,313)   -19.40   (250,313)   -19.40   (250,313)   -19.40   (250,313)   -19.40   (250,313)   -19.40   (250,313)   -19.40   (250,313)   -19.40   (250,313)   -19.40   (250,313)   -19.40   (250,313)   -19.40   (250,313)   -19.40   (250,313)   -19.40   (250,313)   -19.40   (250,313)   -19.40   (250,313)   -19.40   (250,313)   -19.40   (250,313)   -19.40   (250,313)   -19.40   (250,313)   -19.40   (250,313)   -19.40   (250,313)   -19.40   (250,313)   -19.40   (250,313)   -19.40   (250,313)   -19.40   (250,313)   -19.40   (250,313)   -19.40   (250,313)   -19.40   (250,313)   -19.40   (250,313)   -19.40   (250,313)   -19.40   (250,313)   -19.40   (250,313)   -19.40   (250,313)   -19.40   (250,313)   -19.40   (250,313)   -19.40   (250,313)   -19.40   (250,313)   -19.40   (250,313)   -19.40   (250,313)   (250,313)   (250,313)   (250,313)   (250,313)   (250,313)   (250,313)   (250,313)   (250,313)   (250,313)   (250,313)   (250,313)   (250,313)   (250,313)   (250,313)   (250,313)   (250,313)   (250,313)   (250,313)   (250,313)   (250,313)   (250,313)   (250,313)   (250,313)   (250,313)   (250,313)   (250,313)   (250,313)   (250,313)   (250,313)   (250,313)   (250,313)   (250,313)   (250,313)   (250,313)   (250,313)   (250,313)   (250,313)   (250,313)   (250,313)   (250,313)   (250,313)   (250,313)   (250,313)   (250,313)   (250,313)   (250,313)   (250,313)   (250,313)   (250,313)   (250,313)   (250,313)   (250,313)   (250,313)   (250,313)   (250,313)   (250,313)   (250,313)   (250,313)   (250,313)   (250,313)   (250,313)   (250,313)   (250,313)   (250,313)   (250,313)   (250,313)   (250,313)   (250,313)   (250,313)   (250,313)   (250,313)   (250,313)   (250,313)   (250,313)   (250,313)   (250,313)   (250,313)   (250,313)   (250,313)   (250,313)   (250,313)   (250,313)   (250,313)   (250,313)   (250,313)    | Interest Earnings                             |      | 1,283,000      | 939,503                     | 1,224,517                               | 285,014         | 30.3%                   |
| Expenditure from operating activities   Expenditure from operating activities   Employee Costs   (29,103,384)   (21,500,597)   (20,526,879)   973,718   -4.5                                                                                                                                                                                                                                                                                                                                                                                                                                                                                                                                                                                                                                                                                                                                                                                                                                                                                                                                                                                                                                                                                                                                                                                                                                                                                                                                                                                                                                                                                                                                                                                                                                                                                                                                                                                                                                                                                                                                                                 | Other Revenue                                 |      | 1,273,712      | 991,463                     | 1,067,995                               | 76,532          | 7.7%                    |
| Expenditure from operating activities   C9,103,384   C21,500,597   C20,526,879   973,718   -4.55     Materials and Contracts   C22,252,093   C15,195,230   C14,298,049   897,181   -5.95     Utility Charges   C1,860,263   C1,389,513   C1,298,635   90,878   -6.55     Depreciation on Non-Current Assets   C12,151,458   C9,470,822   C8,855,596   C15,226   -6.55     Interest Expenses   C540,835   C384,599   C407,777   C23,178   C3,178   C540,835     Insurance Expenses   C647,958   C485,982   C485,982   C485,982   C485,982   C485,982     Cother Expenditure   C1,266,116   C734,391   C631,756   C10,2635   -14.05     Cother Expenditure   C1,266,116   C779,978   C779,978   C779,978   C779,978   C779,978     Cother Expenditure   C47,182,488   C47,848   C47,848   C47,858     C47,814   C47,182,488    | Profit on Disposal of Assets                  |      | 2,306,226      | 1,291,271                   | 1,040,958                               | (250,313)       | -19.4%                  |
| Employee Costs                                                                                                                                                                                                                                                                                                                                                                                                                                                                                                                                                                                                                                                                                                                                                                                                                                                                                                                                                                                                                                                                                                                                                                                                                                                                                                                                                                                                                                                                                                                                                                                                                                                                                                                                                                                                                                                                                                                                                                                                                                                                                                               |                                               |      | 67,770,680     | 60,423,199                  | 61,449,358                              | 1,026,159       | 1.7%                    |
| Materials and Contracts         (22,252,093)         (15,195,230)         (14,298,049)         897,181         -5.99           Utility Charges         (1,860,263)         (1,389,513)         (1,298,635)         90,878         -6.55           Depreciation on Non-Current Assets         (12,151,458)         (9,470,822)         (8,855,596)         615,226         -6.55           Interest Expenses         (540,835)         (384,599)         (407,777)         (23,178)         6.00           Insurance Expenses         (647,958)         (485,982)         (485,982)         0         0         0.00           Other Expenditure         (1,266,116)         (734,391)         (631,756)         102,635         -14.00           Loss on Disposal of Assets         (779,978)         (779,978)         (677,814)         102,164         -13.10           Operating activities excluded from budget           Add Deferred Rates Adjustment         0         0         (132,314)         0.00                                                                                                                                                                                                                                                                                                                                                                                                                                                                                                                                                                                                                                                                                                                                                                                                                                                                                                                                                                                                                                                                                                              | Expenditure from operating activities         |      |                |                             |                                         |                 |                         |
| Utility Charges         (1,860,263)         (1,389,513)         (1,298,635)         90,878         -6.55           Depreciation on Non-Current Assets         (12,151,458)         (9,470,822)         (8,855,596)         615,226         -6.55           Interest Expenses         (540,835)         (384,599)         (407,777)         (23,178)         6.0           Insurance Expenses         (647,958)         (485,982)         (485,982)         0         0.0           Other Expenditure         (1,266,116)         (734,391)         (631,756)         102,635         -14.0           Loss on Disposal of Assets         (779,978)         (779,978)         (677,814)         102,164         -13.1           Operating activities excluded from budget           Add Deferred Rates Adjustment         0         0         (132,314)         (132,314)         0.0                                                                                                                                                                                                                                                                                                                                                                                                                                                                                                                                                                                                                                                                                                                                                                                                                                                                                                                                                                                                                                                                                                                                                                                                                                          | Employee Costs                                |      | (29,103,384)   | (21,500,597)                | (20,526,879)                            | 973,718         | -4.5%                   |
| Depreciation on Non-Current Assets   (12,151,458)   (9,470,822)   (8,855,596)   615,226   -6.55     Interest Expenses   (540,835)   (384,599)   (407,777)   (23,178)   6.05     Insurance Expenses   (647,958)   (485,982)   (485,982)   0   0.05     Other Expenditure   (1,266,116)   (734,391)   (631,756)   102,635   -14.05     Loss on Disposal of Assets   (779,978)   (779,978)   (677,814)   102,164   -13.15     Operating activities excluded from budget   (68,602,085)   (49,941,112)   (47,182,488)   2,758,624   -5.55     Operating activities excluded from budget   (132,314)   (132,314)   (132,314)   (132,314)   (132,314)   (132,314)   (132,314)   (132,314)   (132,314)   (132,314)   (132,314)   (132,314)   (132,314)   (132,314)   (132,314)   (132,314)   (132,314)   (132,314)   (132,314)   (132,314)   (132,314)   (132,314)   (132,314)   (132,314)   (132,314)   (132,314)   (132,314)   (132,314)   (132,314)   (132,314)   (132,314)   (132,314)   (132,314)   (132,314)   (132,314)   (132,314)   (132,314)   (132,314)   (132,314)   (132,314)   (132,314)   (132,314)   (132,314)   (132,314)   (132,314)   (132,314)   (132,314)   (132,314)   (132,314)   (132,314)   (132,314)   (132,314)   (132,314)   (132,314)   (132,314)   (132,314)   (132,314)   (132,314)   (132,314)   (132,314)   (132,314)   (132,314)   (132,314)   (132,314)   (132,314)   (132,314)   (132,314)   (132,314)   (132,314)   (132,314)   (132,314)   (132,314)   (132,314)   (132,314)   (132,314)   (132,314)   (132,314)   (132,314)   (132,314)   (132,314)   (132,314)   (132,314)   (132,314)   (132,314)   (132,314)   (132,314)   (132,314)   (132,314)   (132,314)   (132,314)   (132,314)   (132,314)   (132,314)   (132,314)   (132,314)   (132,314)   (132,314)   (132,314)   (132,314)   (132,314)   (132,314)   (132,314)   (132,314)   (132,314)   (132,314)   (132,314)   (132,314)   (132,314)   (132,314)   (132,314)   (132,314)   (132,314)   (132,314)   (132,314)   (132,314)   (132,314)   (132,314)   (132,314)   (132,314)   (132,314)   (132,314)   (132,314)   (132,314)   (1 | Materials and Contracts                       |      | (22,252,093)   | (15,195,230)                | (14,298,049)                            | 897,181         | -5.9%                   |
| Interest Expenses   (540,835) (384,599) (407,777) (23,178) 6.00     Insurance Expenses   (647,958) (485,982) (485,982)   0 0.00     Other Expenditure   (1,266,116) (734,391) (631,756)   102,635   -14.00     Loss on Disposal of Assets   (779,978) (779,978) (677,814)   102,164   -13.10     (68,602,085) (49,941,112) (47,182,488)   2,758,624   -5.50     Operating activities excluded from budget   (132,314) (132,314)   0.00     Add Deferred Rates Adjustment   0 0 0 (132,314) (132,314)   0.00     Operating activities excluded from budget   (132,314) (132,314)   0.00     Operating activities excluded from budget   | Utility Charges                               |      | (1,860,263)    | (1,389,513)                 | (1,298,635)                             | 90,878          | -6.5%                   |
| Insurance Expenses   (647,958) (485,982) (485,982)   0 0 0.00                                                                                                                                                                                                                                                                                                                                                                                                                                                                                                                                                                                                                                                                                                                                                                                                                                                                                                                                                                                                                                                                                                                                                                                                                                                                                                                                                                                                                                                                                                                                                                                                                                                                                                                                                                                                                                                                                                                                                                                                                                                                | Depreciation on Non-Current Assets            |      | (12,151,458)   | (9,470,822)                 | (8,855,596)                             | 615,226         | -6.5%                   |
| Other Expenditure         (1,266,116)         (734,391)         (631,756)         102,635         -14.0           Loss on Disposal of Assets         (779,978)         (779,978)         (677,814)         102,164         -13.1           (68,602,085)         (49,941,112)         (47,182,488)         2,758,624         -5.5           Operating activities excluded from budget           Add Deferred Rates Adjustment         0         0         (132,314)         (132,314)         0.0                                                                                                                                                                                                                                                                                                                                                                                                                                                                                                                                                                                                                                                                                                                                                                                                                                                                                                                                                                                                                                                                                                                                                                                                                                                                                                                                                                                                                                                                                                                                                                                                                             | Interest Expenses                             |      | (540,835)      | (384,599)                   | (407,777)                               | (23,178)        | 6.0%                    |
| Loss on Disposal of Assets         (779,978)         (779,978)         (677,814)         102,164         -13.1           Coperating activities excluded from budget         (49,941,112)         (47,182,488)         2,758,624         -5.5           Add Deferred Rates Adjustment         0         0         (132,314)         (132,314)         0.0                                                                                                                                                                                                                                                                                                                                                                                                                                                                                                                                                                                                                                                                                                                                                                                                                                                                                                                                                                                                                                                                                                                                                                                                                                                                                                                                                                                                                                                                                                                                                                                                                                                                                                                                                                     | Insurance Expenses                            |      | (647,958)      | (485,982)                   | (485,982)                               | 0               | 0.0%                    |
| (68,602,085)     (49,941,112)     (47,182,488)     2,758,624     -5.5       Operating activities excluded from budget       Add Deferred Rates Adjustment     0     0     (132,314)     (132,314)     0.0                                                                                                                                                                                                                                                                                                                                                                                                                                                                                                                                                                                                                                                                                                                                                                                                                                                                                                                                                                                                                                                                                                                                                                                                                                                                                                                                                                                                                                                                                                                                                                                                                                                                                                                                                                                                                                                                                                                    | Other Expenditure                             |      | (1,266,116)    | (734,391)                   | (631,756)                               | 102,635         | -14.0%                  |
| Operating activities excluded from budget       Add Deferred Rates Adjustment     0     0     (132,314)     (132,314)     0.0                                                                                                                                                                                                                                                                                                                                                                                                                                                                                                                                                                                                                                                                                                                                                                                                                                                                                                                                                                                                                                                                                                                                                                                                                                                                                                                                                                                                                                                                                                                                                                                                                                                                                                                                                                                                                                                                                                                                                                                                | Loss on Disposal of Assets                    |      | (779,978)      | (779,978)                   | (677,814)                               | 102,164         | -13.1%                  |
| Add Deferred Rates Adjustment 0 0 (132,314) (132,314) 0.0                                                                                                                                                                                                                                                                                                                                                                                                                                                                                                                                                                                                                                                                                                                                                                                                                                                                                                                                                                                                                                                                                                                                                                                                                                                                                                                                                                                                                                                                                                                                                                                                                                                                                                                                                                                                                                                                                                                                                                                                                                                                    |                                               |      | (68,602,085)   | (49,941,112)                | (47,182,488)                            | 2,758,624       | -5.5%                   |
|                                                                                                                                                                                                                                                                                                                                                                                                                                                                                                                                                                                                                                                                                                                                                                                                                                                                                                                                                                                                                                                                                                                                                                                                                                                                                                                                                                                                                                                                                                                                                                                                                                                                                                                                                                                                                                                                                                                                                                                                                                                                                                                              | Operating activities excluded from budget     |      |                | , , , ,                     | , , , , ,                               |                 |                         |
| Add Back Depreciation 12 151 458 9 470 822 8 855 596 (615 226) 65                                                                                                                                                                                                                                                                                                                                                                                                                                                                                                                                                                                                                                                                                                                                                                                                                                                                                                                                                                                                                                                                                                                                                                                                                                                                                                                                                                                                                                                                                                                                                                                                                                                                                                                                                                                                                                                                                                                                                                                                                                                            | Add Deferred Rates Adjustment                 |      | 0              | 0                           | (132,314)                               | (132,314)       | 0.0%                    |
| 7 tad Back Bepresidation (5.10,522) 0.00                                                                                                                                                                                                                                                                                                                                                                                                                                                                                                                                                                                                                                                                                                                                                                                                                                                                                                                                                                                                                                                                                                                                                                                                                                                                                                                                                                                                                                                                                                                                                                                                                                                                                                                                                                                                                                                                                                                                                                                                                                                                                     | Add Back Depreciation                         |      | 12,151,458     | 9,470,822                   | 8,855,596                               | (615,226)       | -6.5%                   |
| Adjust (Profit)Loss on Asset Disposal (1,526,248) (511,293) (363,144) 148,149 -29.0                                                                                                                                                                                                                                                                                                                                                                                                                                                                                                                                                                                                                                                                                                                                                                                                                                                                                                                                                                                                                                                                                                                                                                                                                                                                                                                                                                                                                                                                                                                                                                                                                                                                                                                                                                                                                                                                                                                                                                                                                                          | Adjust (Profit)Loss on Asset Disposal         |      | (1,526,248)    | (511,293)                   | (363,144)                               | 148,149         | -29.0%                  |
| 10,625,210 8,959,529 8,360,138 (599,391) -6.7                                                                                                                                                                                                                                                                                                                                                                                                                                                                                                                                                                                                                                                                                                                                                                                                                                                                                                                                                                                                                                                                                                                                                                                                                                                                                                                                                                                                                                                                                                                                                                                                                                                                                                                                                                                                                                                                                                                                                                                                                                                                                | , , ,                                         |      | 10,625,210     | 8,959,529                   | 8,360,138                               | (599,391)       | -6.7%                   |
| Amount attributable to operating activities 9,793,805 19,441,616 22,627,008 3,185,392 16.4                                                                                                                                                                                                                                                                                                                                                                                                                                                                                                                                                                                                                                                                                                                                                                                                                                                                                                                                                                                                                                                                                                                                                                                                                                                                                                                                                                                                                                                                                                                                                                                                                                                                                                                                                                                                                                                                                                                                                                                                                                   | Amount attributable to operating activities   |      | 9,793,805      | 19,441,616                  | 22,627,008                              | 3,185,392       | 16.4%                   |
|                                                                                                                                                                                                                                                                                                                                                                                                                                                                                                                                                                                                                                                                                                                                                                                                                                                                                                                                                                                                                                                                                                                                                                                                                                                                                                                                                                                                                                                                                                                                                                                                                                                                                                                                                                                                                                                                                                                                                                                                                                                                                                                              |                                               |      | , ,            |                             |                                         |                 |                         |
| Investing Activities                                                                                                                                                                                                                                                                                                                                                                                                                                                                                                                                                                                                                                                                                                                                                                                                                                                                                                                                                                                                                                                                                                                                                                                                                                                                                                                                                                                                                                                                                                                                                                                                                                                                                                                                                                                                                                                                                                                                                                                                                                                                                                         | •                                             |      | 0.454.000      | 0.007.400                   | 740 407                                 | (4.040.074)     | 05.00/                  |
|                                                                                                                                                                                                                                                                                                                                                                                                                                                                                                                                                                                                                                                                                                                                                                                                                                                                                                                                                                                                                                                                                                                                                                                                                                                                                                                                                                                                                                                                                                                                                                                                                                                                                                                                                                                                                                                                                                                                                                                                                                                                                                                              |                                               |      |                |                             | -, -                                    |                 | -65.2%                  |
|                                                                                                                                                                                                                                                                                                                                                                                                                                                                                                                                                                                                                                                                                                                                                                                                                                                                                                                                                                                                                                                                                                                                                                                                                                                                                                                                                                                                                                                                                                                                                                                                                                                                                                                                                                                                                                                                                                                                                                                                                                                                                                                              |                                               |      |                |                             | * * * * * * * * * * * * * * * * * * * * |                 | -49.5%                  |
|                                                                                                                                                                                                                                                                                                                                                                                                                                                                                                                                                                                                                                                                                                                                                                                                                                                                                                                                                                                                                                                                                                                                                                                                                                                                                                                                                                                                                                                                                                                                                                                                                                                                                                                                                                                                                                                                                                                                                                                                                                                                                                                              |                                               | 4    |                |                             | * * * * * * * * * * * * * * * * * * * * |                 | -62.0%                  |
|                                                                                                                                                                                                                                                                                                                                                                                                                                                                                                                                                                                                                                                                                                                                                                                                                                                                                                                                                                                                                                                                                                                                                                                                                                                                                                                                                                                                                                                                                                                                                                                                                                                                                                                                                                                                                                                                                                                                                                                                                                                                                                                              | ·                                             |      |                |                             |                                         |                 | 0.0%                    |
|                                                                                                                                                                                                                                                                                                                                                                                                                                                                                                                                                                                                                                                                                                                                                                                                                                                                                                                                                                                                                                                                                                                                                                                                                                                                                                                                                                                                                                                                                                                                                                                                                                                                                                                                                                                                                                                                                                                                                                                                                                                                                                                              | ·                                             |      |                |                             |                                         |                 | -79.5%<br><b>-54.6%</b> |
| Amount attributable to investing activities (11,412,277) (3,033,770) (4,400,343) 3,233,233 -34.0                                                                                                                                                                                                                                                                                                                                                                                                                                                                                                                                                                                                                                                                                                                                                                                                                                                                                                                                                                                                                                                                                                                                                                                                                                                                                                                                                                                                                                                                                                                                                                                                                                                                                                                                                                                                                                                                                                                                                                                                                             | Amount attributable to investing activities   |      | (11,412,211)   | (9,099,110)                 | (4,400,543)                             | 5,299,235       | -54.0 /                 |
| Financing Activities                                                                                                                                                                                                                                                                                                                                                                                                                                                                                                                                                                                                                                                                                                                                                                                                                                                                                                                                                                                                                                                                                                                                                                                                                                                                                                                                                                                                                                                                                                                                                                                                                                                                                                                                                                                                                                                                                                                                                                                                                                                                                                         | Financing Activities                          |      |                |                             |                                         |                 |                         |
| Principal elements of finance lease payments (70,602) (70,602) (70,602) 0 0.00                                                                                                                                                                                                                                                                                                                                                                                                                                                                                                                                                                                                                                                                                                                                                                                                                                                                                                                                                                                                                                                                                                                                                                                                                                                                                                                                                                                                                                                                                                                                                                                                                                                                                                                                                                                                                                                                                                                                                                                                                                               | Principal elements of finance lease payments  |      | (70,602)       | (70,602)                    | (70,602)                                | 0               | 0.0%                    |
| Repayment of Loans (1,501,877) (1,297,849) (1,297,851) (2) 0.0                                                                                                                                                                                                                                                                                                                                                                                                                                                                                                                                                                                                                                                                                                                                                                                                                                                                                                                                                                                                                                                                                                                                                                                                                                                                                                                                                                                                                                                                                                                                                                                                                                                                                                                                                                                                                                                                                                                                                                                                                                                               | Repayment of Loans                            |      | (1,501,877)    | (1,297,849)                 | (1,297,851)                             | (2)             | 0.0%                    |
| Proceeds from New Loans 827,879 827,879 0 0.0                                                                                                                                                                                                                                                                                                                                                                                                                                                                                                                                                                                                                                                                                                                                                                                                                                                                                                                                                                                                                                                                                                                                                                                                                                                                                                                                                                                                                                                                                                                                                                                                                                                                                                                                                                                                                                                                                                                                                                                                                                                                                | Proceeds from New Loans                       |      | 827,879        | 827,879                     | 827,879                                 | 0               | 0.0%                    |
|                                                                                                                                                                                                                                                                                                                                                                                                                                                                                                                                                                                                                                                                                                                                                                                                                                                                                                                                                                                                                                                                                                                                                                                                                                                                                                                                                                                                                                                                                                                                                                                                                                                                                                                                                                                                                                                                                                                                                                                                                                                                                                                              | Transfer to Reserves                          |      | (8,518,926)    | (4,916,850)                 | (4,580,327)                             | 336,523         | -6.8%                   |
| Transfer from Reserves 5 4,363,230 4,251,735 1,386,035 (2,865,700) -67.4                                                                                                                                                                                                                                                                                                                                                                                                                                                                                                                                                                                                                                                                                                                                                                                                                                                                                                                                                                                                                                                                                                                                                                                                                                                                                                                                                                                                                                                                                                                                                                                                                                                                                                                                                                                                                                                                                                                                                                                                                                                     | Transfer from Reserves                        | 5    | 4,363,230      | 4,251,735                   | 1,386,035                               | (2,865,700)     | -67.4%                  |
| Amount attributable to financing activities (4,900,296) (1,205,687) (3,734,866) (2,529,179) 209.8                                                                                                                                                                                                                                                                                                                                                                                                                                                                                                                                                                                                                                                                                                                                                                                                                                                                                                                                                                                                                                                                                                                                                                                                                                                                                                                                                                                                                                                                                                                                                                                                                                                                                                                                                                                                                                                                                                                                                                                                                            | Amount attributable to financing activities   |      | (4,900,296)    | (1,205,687)                 | (3,734,866)                             | (2,529,179)     | 209.8%                  |
| Closing Funding Surplus(Deficit) 158,178 15,213,097 21,168,545 5,955,448 39.1                                                                                                                                                                                                                                                                                                                                                                                                                                                                                                                                                                                                                                                                                                                                                                                                                                                                                                                                                                                                                                                                                                                                                                                                                                                                                                                                                                                                                                                                                                                                                                                                                                                                                                                                                                                                                                                                                                                                                                                                                                                | Closing Funding Surplus(Deficit)              |      | 158,178        | 15,213,097                  | 21,168,545                              | 5,955,448       | 39.1%                   |