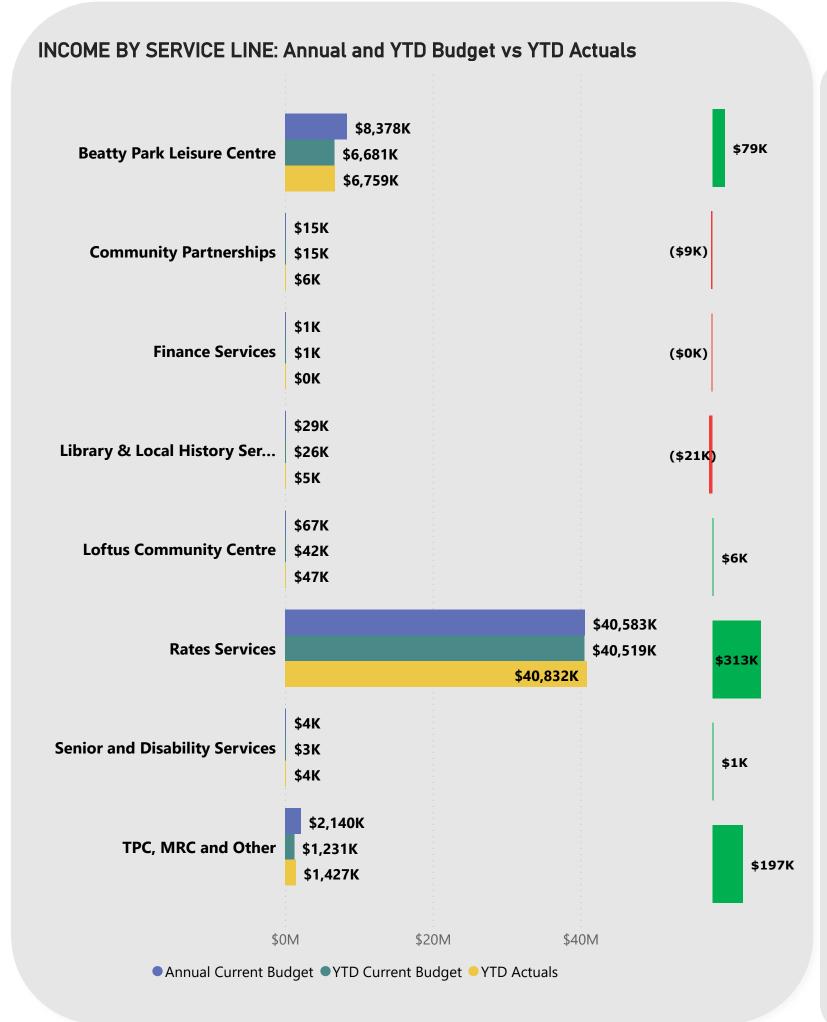

## CITY OF VINCENT NOTE 1 - STATEMENT OF FINANCIAL ACTIVITY BY NATURE OR TYPE FOR THE PERIOD ENDED 31 MARCH 2023

| Revenue from operating activities   Rates   Application   Application  |                                               | Note | Revised Budget | YTD<br>Budget<br>31/03/2023 | YTD<br>Actual<br>31/03/2023             | YTD<br>Variance | YTD<br>Variance         |
|------------------------------------------------------------------------------------------------------------------------------------------------------------------------------------------------------------------------------------------------------------------------------------------------------------------------------------------------------------------------------------------------------------------------------------------------------------------------------------------------------------------------------------------------------------------------------------------------------------------------------------------------------------------------------------------------------------------------------------------------------------------------------------------------------------------------------------------------------------------------------------------------------------------------------------------------------------------------------------------------------------------------------------------------------------------------------------------------------------------------------------------------------------------------------------------------------------------------------------------------------------------------------------------------------------------------------------------------------------------------------------------------------------------------------------------------------------------------------------------------------------------------------------------------------------------------------------------------------------------------------------------------------------------------------------------------------------------------------------------------------------------------------------------------------------------------------------------------------------------------------------------------------------------------------------------------------------------------------------------------------------------------------------------------------------------------------------------------------------------------------|-----------------------------------------------|------|----------------|-----------------------------|-----------------------------------------|-----------------|-------------------------|
| Revenue from operating activities   Say   Say  |                                               |      |                |                             |                                         | \$              | %                       |
| Rates         39,980,329         39,980,329         40,233,036         252,707         0.60           Operating Grants, Subsidies and Contributions         1,247,567         585,317         501,013         (84,304)         -14.4           Fees and Charges         21,679,846         16,635,316         17,381,839         746,523         4.5           Interest Earnings         1,283,000         939,503         1,224,517         285,014         30.3           Other Revenue         1,273,712         991,463         1,067,995         76,532         7.7           Profit on Disposal of Assets         2,306,226         1,291,271         1,040,958         (250,313)         -19.4           Expenditure from operating activities         (29,103,384)         (21,500,597)         (20,526,879)         973,718         -4.5           Materials and Contracts         (29,103,384)         (21,500,597)         (20,526,879)         973,718         -4.5           Utility Charges         (1,860,263)         (1,389,513)         (1,298,049)         897,181         -5.9           Utility Charges         (1,860,263)         (1,389,513)         (1,298,635)         90,878         -6.5           Interest Expenses         (540,835)         (384,599)         (407,777)         (23,178)                                                                                                                                                                                                                                                                                                                                                                                                                                                                                                                                                                                                                                                                                                                                                                                                      | Opening Funding Surplus(Deficit)              | 1    | •              | ·                           | ·                                       | ·               | 0.0%                    |
| Operating Grants, Subsidies and Contributions         1,247,567         585,317         501,013         (84,304)         -14.4           Fees and Charges         21,679,846         16,635,316         17,381,839         746,523         4.5           Interest Earnings         1,283,000         939,503         1,224,517         285,014         30.3           Other Revenue         1,273,712         991,463         1,067,995         76,532         7.7           Profit on Disposal of Assets         2,306,226         1,291,271         1,040,958         (250,313)         -19.4           Expenditure from operating activities         8         2,9103,384         (21,500,597)         (20,526,879)         973,718         -4.5           Materials and Contracts         (29,103,384)         (21,500,597)         (20,526,879)         973,718         -4.5           Materials and Contracts         (22,252,093)         (15,195,230)         (14,298,049)         897,181         -5.9           Utility Charges         (1,860,263)         (1,389,513)         (1,298,635)         90,878         -6.5           Depreciation on Non-Current Assets         (12,151,458)         (9,470,822)         (8,855,596)         615,226         -6.5           Insurance Expenses         (647,958)         (485,9                                                                                                                                                                                                                                                                                                                                                                                                                                                                                                                                                                                                                                                                                                                                                                                       | Revenue from operating activities             |      |                |                             |                                         |                 |                         |
| Pees and Charges                                                                                                                                                                                                                                                                                                                                                                                                                                                                                                                                                                                                                                                                                                                                                                                                                                                                                                                                                                                                                                                                                                                                                                                                                                                                                                                                                                                                                                                                                                                                                                                                                                                                                                                                                                                                                                                                                                                                                                                                                                                                                                             | Rates                                         |      | 39,980,329     | 39,980,329                  | 40,233,036                              | 252,707         | 0.6%                    |
| Interest Earnings         1,283,000         939,503         1,224,517         285,014         30.33           Other Revenue         1,273,712         991,463         1,067,995         76,532         7.7           Profit on Disposal of Assets         2,306,226         1,291,271         1,040,958         (250,313)         -19.4           Expenditure from operating activities         67,770,680         60,423,199         61,449,358         1,026,159         1.7           Employee Costs         (29,103,384)         (21,500,597)         (20,526,879)         973,718         -4.5           Materials and Contracts         (22,252,093)         (15,195,230)         (14,298,049)         897,181         -5.9           Utility Charges         (1,860,263)         (1,389,513)         (1,298,635)         90,878         -6.5           Depreciation on Non-Current Assets         (12,151,458)         (9,470,822)         (8,855,596)         615,226         -6.5           Interest Expenses         (540,835)         (384,599)         (407,777)         (23,178)         6.0           Insurance Expenses         (647,958)         (485,982)         (485,982)         0         0.0           Other Expenditure         (1,266,116)         (734,391)         (631,756)         102,635                                                                                                                                                                                                                                                                                                                                                                                                                                                                                                                                                                                                                                                                                                                                                                                                       | Operating Grants, Subsidies and Contributions |      | 1,247,567      | 585,317                     | 501,013                                 | (84,304)        | -14.4%                  |
| Other Revenue         1,273,712         991,463         1,067,995         76,532         7.7           Profit on Disposal of Assets         2,306,226         1,291,271         1,040,958         (250,313)         -19,44           Expenditure from operating activities           Employee Costs         (29,103,384)         (21,500,597)         (20,526,879)         973,718         -4.5           Materials and Contracts         (22,252,093)         (15,195,230)         (14,298,049)         897,181         -5.9           Utility Charges         (1,860,263)         (1,389,513)         (1,298,635)         90,878         -6.5           Depreciation on Non-Current Assets         (12,151,458)         (9,470,822)         (8,855,596)         615,226         -6.5           Insurance Expenses         (540,835)         (384,599)         (407,777)         (23,178)         6.0           Other Expenditure         (1,266,116)         (734,391)         (631,756)         102,635         -14.0           Loss on Disposal of Assets         (779,978)         (779,978)         (677,814)         102,164         -13.1           Operating activities excluded from budget         0         0         0         (132,314)         0.0         0                                                                                                                                                                                                                                                                                                                                                                                                                                                                                                                                                                                                                                                                                                                                                                                                                                                  | Fees and Charges                              |      | 21,679,846     | 16,635,316                  | 17,381,839                              | 746,523         | 4.5%                    |
| Profit on Disposal of Assets   2,306,226   1,291,271   1,040,958   (250,313)   -19.40   (250,313)   -19.40   (250,313)   -19.40   (250,313)   -19.40   (250,313)   -19.40   (250,313)   -19.40   (250,313)   -19.40   (250,313)   -19.40   (250,313)   -19.40   (250,313)   -19.40   (250,313)   -19.40   (250,313)   -19.40   (250,313)   -19.40   (250,313)   -19.40   (250,313)   -19.40   (250,313)   -19.40   (250,313)   -19.40   (250,313)   -19.40   (250,313)   -19.40   (250,313)   -19.40   (250,313)   -19.40   (250,313)   -19.40   (250,313)   -19.40   (250,313)   -19.40   (250,313)   -19.40   (250,313)   -19.40   (250,313)   -19.40   (250,313)   -19.40   (250,313)   -19.40   (250,313)   -19.40   (250,313)   -19.40   (250,313)   -19.40   (250,313)   -19.40   (250,313)   -19.40   (250,313)   -19.40   (250,313)   -19.40   (250,313)   -19.40   (250,313)   -19.40   (250,313)   -19.40   (250,313)   -19.40   (250,313)   -19.40   (250,313)   -19.40   (250,313)   -19.40   (250,313)   -19.40   (250,313)   -19.40   (250,313)   (250,313)   (250,313)   (250,313)   (250,313)   (250,313)   (250,313)   (250,313)   (250,313)   (250,313)   (250,313)   (250,313)   (250,313)   (250,313)   (250,313)   (250,313)   (250,313)   (250,313)   (250,313)   (250,313)   (250,313)   (250,313)   (250,313)   (250,313)   (250,313)   (250,313)   (250,313)   (250,313)   (250,313)   (250,313)   (250,313)   (250,313)   (250,313)   (250,313)   (250,313)   (250,313)   (250,313)   (250,313)   (250,313)   (250,313)   (250,313)   (250,313)   (250,313)   (250,313)   (250,313)   (250,313)   (250,313)   (250,313)   (250,313)   (250,313)   (250,313)   (250,313)   (250,313)   (250,313)   (250,313)   (250,313)   (250,313)   (250,313)   (250,313)   (250,313)   (250,313)   (250,313)   (250,313)   (250,313)   (250,313)   (250,313)   (250,313)   (250,313)   (250,313)   (250,313)   (250,313)   (250,313)   (250,313)   (250,313)   (250,313)   (250,313)   (250,313)   (250,313)   (250,313)   (250,313)   (250,313)   (250,313)   (250,313)   (250,313)   (250,313)   (250,313)    | Interest Earnings                             |      | 1,283,000      | 939,503                     | 1,224,517                               | 285,014         | 30.3%                   |
| Expenditure from operating activities   Expenditure from operating activities   Employee Costs   (29,103,384)   (21,500,597)   (20,526,879)   973,718   -4.5                                                                                                                                                                                                                                                                                                                                                                                                                                                                                                                                                                                                                                                                                                                                                                                                                                                                                                                                                                                                                                                                                                                                                                                                                                                                                                                                                                                                                                                                                                                                                                                                                                                                                                                                                                                                                                                                                                                                                                 | Other Revenue                                 |      | 1,273,712      | 991,463                     | 1,067,995                               | 76,532          | 7.7%                    |
| Expenditure from operating activities   C9,103,384   C21,500,597   C20,526,879   973,718   -4.55     Materials and Contracts   C22,252,093   C15,195,230   C14,298,049   897,181   -5.95     Utility Charges   C1,860,263   C1,389,513   C1,298,635   90,878   -6.55     Depreciation on Non-Current Assets   C12,151,458   C9,470,822   C8,855,596   C15,226   -6.55     Interest Expenses   C540,835   C384,599   C407,777   C23,178   C3,178   C540,835     Insurance Expenses   C647,958   C485,982   C485,982   C485,982   C485,982   C485,982     Cother Expenditure   C1,266,116   C734,391   C631,756   C10,2635   -14.05     Cother Expenditure   C1,266,116   C779,978   C779,978   C779,978   C779,978   C779,978     Cother Expenditure   C47,182,488   C47,848   C47,848   C47,858     C47,814   C47,182,488    | Profit on Disposal of Assets                  |      | 2,306,226      | 1,291,271                   | 1,040,958                               | (250,313)       | -19.4%                  |
| Employee Costs                                                                                                                                                                                                                                                                                                                                                                                                                                                                                                                                                                                                                                                                                                                                                                                                                                                                                                                                                                                                                                                                                                                                                                                                                                                                                                                                                                                                                                                                                                                                                                                                                                                                                                                                                                                                                                                                                                                                                                                                                                                                                                               |                                               |      | 67,770,680     | 60,423,199                  | 61,449,358                              | 1,026,159       | 1.7%                    |
| Materials and Contracts         (22,252,093)         (15,195,230)         (14,298,049)         897,181         -5.99           Utility Charges         (1,860,263)         (1,389,513)         (1,298,635)         90,878         -6.55           Depreciation on Non-Current Assets         (12,151,458)         (9,470,822)         (8,855,596)         615,226         -6.55           Interest Expenses         (540,835)         (384,599)         (407,777)         (23,178)         6.00           Insurance Expenses         (647,958)         (485,982)         (485,982)         0         0         0.00           Other Expenditure         (1,266,116)         (734,391)         (631,756)         102,635         -14.00           Loss on Disposal of Assets         (779,978)         (779,978)         (677,814)         102,164         -13.10           Operating activities excluded from budget           Add Deferred Rates Adjustment         0         0         (132,314)         0.00                                                                                                                                                                                                                                                                                                                                                                                                                                                                                                                                                                                                                                                                                                                                                                                                                                                                                                                                                                                                                                                                                                              | Expenditure from operating activities         |      |                |                             |                                         |                 |                         |
| Utility Charges         (1,860,263)         (1,389,513)         (1,298,635)         90,878         -6.55           Depreciation on Non-Current Assets         (12,151,458)         (9,470,822)         (8,855,596)         615,226         -6.55           Interest Expenses         (540,835)         (384,599)         (407,777)         (23,178)         6.0           Insurance Expenses         (647,958)         (485,982)         (485,982)         0         0.0           Other Expenditure         (1,266,116)         (734,391)         (631,756)         102,635         -14.0           Loss on Disposal of Assets         (779,978)         (779,978)         (677,814)         102,164         -13.1           Operating activities excluded from budget           Add Deferred Rates Adjustment         0         0         (132,314)         (132,314)         0.0                                                                                                                                                                                                                                                                                                                                                                                                                                                                                                                                                                                                                                                                                                                                                                                                                                                                                                                                                                                                                                                                                                                                                                                                                                          | Employee Costs                                |      | (29,103,384)   | (21,500,597)                | (20,526,879)                            | 973,718         | -4.5%                   |
| Depreciation on Non-Current Assets   (12,151,458)   (9,470,822)   (8,855,596)   615,226   -6.55     Interest Expenses   (540,835)   (384,599)   (407,777)   (23,178)   6.05     Insurance Expenses   (647,958)   (485,982)   (485,982)   0   0.05     Other Expenditure   (1,266,116)   (734,391)   (631,756)   102,635   -14.05     Loss on Disposal of Assets   (779,978)   (779,978)   (677,814)   102,164   -13.15     Operating activities excluded from budget   (68,602,085)   (49,941,112)   (47,182,488)   2,758,624   -5.55     Operating activities excluded from budget   (132,314)   (132,314)   (132,314)   (132,314)   (132,314)   (132,314)   (132,314)   (132,314)   (132,314)   (132,314)   (132,314)   (132,314)   (132,314)   (132,314)   (132,314)   (132,314)   (132,314)   (132,314)   (132,314)   (132,314)   (132,314)   (132,314)   (132,314)   (132,314)   (132,314)   (132,314)   (132,314)   (132,314)   (132,314)   (132,314)   (132,314)   (132,314)   (132,314)   (132,314)   (132,314)   (132,314)   (132,314)   (132,314)   (132,314)   (132,314)   (132,314)   (132,314)   (132,314)   (132,314)   (132,314)   (132,314)   (132,314)   (132,314)   (132,314)   (132,314)   (132,314)   (132,314)   (132,314)   (132,314)   (132,314)   (132,314)   (132,314)   (132,314)   (132,314)   (132,314)   (132,314)   (132,314)   (132,314)   (132,314)   (132,314)   (132,314)   (132,314)   (132,314)   (132,314)   (132,314)   (132,314)   (132,314)   (132,314)   (132,314)   (132,314)   (132,314)   (132,314)   (132,314)   (132,314)   (132,314)   (132,314)   (132,314)   (132,314)   (132,314)   (132,314)   (132,314)   (132,314)   (132,314)   (132,314)   (132,314)   (132,314)   (132,314)   (132,314)   (132,314)   (132,314)   (132,314)   (132,314)   (132,314)   (132,314)   (132,314)   (132,314)   (132,314)   (132,314)   (132,314)   (132,314)   (132,314)   (132,314)   (132,314)   (132,314)   (132,314)   (132,314)   (132,314)   (132,314)   (132,314)   (132,314)   (132,314)   (132,314)   (132,314)   (132,314)   (132,314)   (132,314)   (132,314)   (132,314)   (1 | Materials and Contracts                       |      | (22,252,093)   | (15,195,230)                | (14,298,049)                            | 897,181         | -5.9%                   |
| Interest Expenses   (540,835) (384,599) (407,777) (23,178) 6.00     Insurance Expenses   (647,958) (485,982) (485,982)   0 0.00     Other Expenditure   (1,266,116) (734,391) (631,756)   102,635   -14.00     Loss on Disposal of Assets   (779,978) (779,978) (677,814)   102,164   -13.10     (68,602,085) (49,941,112) (47,182,488)   2,758,624   -5.50     Operating activities excluded from budget   (132,314) (132,314)   0.00     Add Deferred Rates Adjustment   0 0 0 (132,314) (132,314)   0.00     Operating activities excluded from budget   (132,314) (132,314)   0.00     Operating activities excluded from budget   | Utility Charges                               |      | (1,860,263)    | (1,389,513)                 | (1,298,635)                             | 90,878          | -6.5%                   |
| Insurance Expenses   (647,958) (485,982) (485,982)   0 0 0.00                                                                                                                                                                                                                                                                                                                                                                                                                                                                                                                                                                                                                                                                                                                                                                                                                                                                                                                                                                                                                                                                                                                                                                                                                                                                                                                                                                                                                                                                                                                                                                                                                                                                                                                                                                                                                                                                                                                                                                                                                                                                | Depreciation on Non-Current Assets            |      | (12,151,458)   | (9,470,822)                 | (8,855,596)                             | 615,226         | -6.5%                   |
| Other Expenditure         (1,266,116)         (734,391)         (631,756)         102,635         -14.0           Loss on Disposal of Assets         (779,978)         (779,978)         (677,814)         102,164         -13.1           (68,602,085)         (49,941,112)         (47,182,488)         2,758,624         -5.5           Operating activities excluded from budget           Add Deferred Rates Adjustment         0         0         (132,314)         (132,314)         0.0                                                                                                                                                                                                                                                                                                                                                                                                                                                                                                                                                                                                                                                                                                                                                                                                                                                                                                                                                                                                                                                                                                                                                                                                                                                                                                                                                                                                                                                                                                                                                                                                                             | Interest Expenses                             |      | (540,835)      | (384,599)                   | (407,777)                               | (23,178)        | 6.0%                    |
| Loss on Disposal of Assets         (779,978)         (779,978)         (677,814)         102,164         -13.1           Coperating activities excluded from budget         (49,941,112)         (47,182,488)         2,758,624         -5.5           Add Deferred Rates Adjustment         0         0         (132,314)         (132,314)         0.0                                                                                                                                                                                                                                                                                                                                                                                                                                                                                                                                                                                                                                                                                                                                                                                                                                                                                                                                                                                                                                                                                                                                                                                                                                                                                                                                                                                                                                                                                                                                                                                                                                                                                                                                                                     | Insurance Expenses                            |      | (647,958)      | (485,982)                   | (485,982)                               | 0               | 0.0%                    |
| (68,602,085)     (49,941,112)     (47,182,488)     2,758,624     -5.5       Operating activities excluded from budget       Add Deferred Rates Adjustment     0     0     (132,314)     (132,314)     0.0                                                                                                                                                                                                                                                                                                                                                                                                                                                                                                                                                                                                                                                                                                                                                                                                                                                                                                                                                                                                                                                                                                                                                                                                                                                                                                                                                                                                                                                                                                                                                                                                                                                                                                                                                                                                                                                                                                                    | Other Expenditure                             |      | (1,266,116)    | (734,391)                   | (631,756)                               | 102,635         | -14.0%                  |
| Operating activities excluded from budget       Add Deferred Rates Adjustment     0     0     (132,314)     (132,314)     0.0                                                                                                                                                                                                                                                                                                                                                                                                                                                                                                                                                                                                                                                                                                                                                                                                                                                                                                                                                                                                                                                                                                                                                                                                                                                                                                                                                                                                                                                                                                                                                                                                                                                                                                                                                                                                                                                                                                                                                                                                | Loss on Disposal of Assets                    |      | (779,978)      | (779,978)                   | (677,814)                               | 102,164         | -13.1%                  |
| Add Deferred Rates Adjustment 0 0 (132,314) (132,314) 0.0                                                                                                                                                                                                                                                                                                                                                                                                                                                                                                                                                                                                                                                                                                                                                                                                                                                                                                                                                                                                                                                                                                                                                                                                                                                                                                                                                                                                                                                                                                                                                                                                                                                                                                                                                                                                                                                                                                                                                                                                                                                                    |                                               |      | (68,602,085)   | (49,941,112)                | (47,182,488)                            | 2,758,624       | -5.5%                   |
|                                                                                                                                                                                                                                                                                                                                                                                                                                                                                                                                                                                                                                                                                                                                                                                                                                                                                                                                                                                                                                                                                                                                                                                                                                                                                                                                                                                                                                                                                                                                                                                                                                                                                                                                                                                                                                                                                                                                                                                                                                                                                                                              | Operating activities excluded from budget     |      |                | , , , ,                     | , , , , ,                               |                 |                         |
| Add Back Depreciation 12 151 458 9 470 822 8 855 596 (615 226) 65                                                                                                                                                                                                                                                                                                                                                                                                                                                                                                                                                                                                                                                                                                                                                                                                                                                                                                                                                                                                                                                                                                                                                                                                                                                                                                                                                                                                                                                                                                                                                                                                                                                                                                                                                                                                                                                                                                                                                                                                                                                            | Add Deferred Rates Adjustment                 |      | 0              | 0                           | (132,314)                               | (132,314)       | 0.0%                    |
| 7 tad Back Bepresidation (5.10,522) 0.00                                                                                                                                                                                                                                                                                                                                                                                                                                                                                                                                                                                                                                                                                                                                                                                                                                                                                                                                                                                                                                                                                                                                                                                                                                                                                                                                                                                                                                                                                                                                                                                                                                                                                                                                                                                                                                                                                                                                                                                                                                                                                     | Add Back Depreciation                         |      | 12,151,458     | 9,470,822                   | 8,855,596                               | (615,226)       | -6.5%                   |
| Adjust (Profit)Loss on Asset Disposal (1,526,248) (511,293) (363,144) 148,149 -29.0                                                                                                                                                                                                                                                                                                                                                                                                                                                                                                                                                                                                                                                                                                                                                                                                                                                                                                                                                                                                                                                                                                                                                                                                                                                                                                                                                                                                                                                                                                                                                                                                                                                                                                                                                                                                                                                                                                                                                                                                                                          | Adjust (Profit)Loss on Asset Disposal         |      | (1,526,248)    | (511,293)                   | (363,144)                               | 148,149         | -29.0%                  |
| 10,625,210 8,959,529 8,360,138 (599,391) -6.7                                                                                                                                                                                                                                                                                                                                                                                                                                                                                                                                                                                                                                                                                                                                                                                                                                                                                                                                                                                                                                                                                                                                                                                                                                                                                                                                                                                                                                                                                                                                                                                                                                                                                                                                                                                                                                                                                                                                                                                                                                                                                | , , ,                                         |      | 10,625,210     | 8,959,529                   | 8,360,138                               | (599,391)       | -6.7%                   |
| Amount attributable to operating activities 9,793,805 19,441,616 22,627,008 3,185,392 16.4                                                                                                                                                                                                                                                                                                                                                                                                                                                                                                                                                                                                                                                                                                                                                                                                                                                                                                                                                                                                                                                                                                                                                                                                                                                                                                                                                                                                                                                                                                                                                                                                                                                                                                                                                                                                                                                                                                                                                                                                                                   | Amount attributable to operating activities   |      | 9,793,805      | 19,441,616                  | 22,627,008                              | 3,185,392       | 16.4%                   |
|                                                                                                                                                                                                                                                                                                                                                                                                                                                                                                                                                                                                                                                                                                                                                                                                                                                                                                                                                                                                                                                                                                                                                                                                                                                                                                                                                                                                                                                                                                                                                                                                                                                                                                                                                                                                                                                                                                                                                                                                                                                                                                                              |                                               |      | , ,            |                             |                                         |                 |                         |
| Investing Activities                                                                                                                                                                                                                                                                                                                                                                                                                                                                                                                                                                                                                                                                                                                                                                                                                                                                                                                                                                                                                                                                                                                                                                                                                                                                                                                                                                                                                                                                                                                                                                                                                                                                                                                                                                                                                                                                                                                                                                                                                                                                                                         | •                                             |      | 0.454.000      | 0.007.400                   | 740 407                                 | (4.040.074)     | 05.00/                  |
|                                                                                                                                                                                                                                                                                                                                                                                                                                                                                                                                                                                                                                                                                                                                                                                                                                                                                                                                                                                                                                                                                                                                                                                                                                                                                                                                                                                                                                                                                                                                                                                                                                                                                                                                                                                                                                                                                                                                                                                                                                                                                                                              |                                               |      |                |                             | -, -                                    |                 | -65.2%                  |
|                                                                                                                                                                                                                                                                                                                                                                                                                                                                                                                                                                                                                                                                                                                                                                                                                                                                                                                                                                                                                                                                                                                                                                                                                                                                                                                                                                                                                                                                                                                                                                                                                                                                                                                                                                                                                                                                                                                                                                                                                                                                                                                              |                                               |      |                |                             | * * * * * * * * * * * * * * * * * * * * |                 | -49.5%                  |
|                                                                                                                                                                                                                                                                                                                                                                                                                                                                                                                                                                                                                                                                                                                                                                                                                                                                                                                                                                                                                                                                                                                                                                                                                                                                                                                                                                                                                                                                                                                                                                                                                                                                                                                                                                                                                                                                                                                                                                                                                                                                                                                              |                                               | 4    |                |                             | * * * * * * * * * * * * * * * * * * * * |                 | -62.0%                  |
|                                                                                                                                                                                                                                                                                                                                                                                                                                                                                                                                                                                                                                                                                                                                                                                                                                                                                                                                                                                                                                                                                                                                                                                                                                                                                                                                                                                                                                                                                                                                                                                                                                                                                                                                                                                                                                                                                                                                                                                                                                                                                                                              | ·                                             |      |                |                             |                                         |                 | 0.0%                    |
|                                                                                                                                                                                                                                                                                                                                                                                                                                                                                                                                                                                                                                                                                                                                                                                                                                                                                                                                                                                                                                                                                                                                                                                                                                                                                                                                                                                                                                                                                                                                                                                                                                                                                                                                                                                                                                                                                                                                                                                                                                                                                                                              | ·                                             |      |                |                             |                                         |                 | -79.5%<br><b>-54.6%</b> |
| Amount attributable to investing activities (11,412,277) (3,033,770) (4,400,343) 3,233,233 -34.0                                                                                                                                                                                                                                                                                                                                                                                                                                                                                                                                                                                                                                                                                                                                                                                                                                                                                                                                                                                                                                                                                                                                                                                                                                                                                                                                                                                                                                                                                                                                                                                                                                                                                                                                                                                                                                                                                                                                                                                                                             | Amount attributable to investing activities   |      | (11,412,211)   | (9,099,110)                 | (4,400,543)                             | 5,299,235       | -54.0 /                 |
| Financing Activities                                                                                                                                                                                                                                                                                                                                                                                                                                                                                                                                                                                                                                                                                                                                                                                                                                                                                                                                                                                                                                                                                                                                                                                                                                                                                                                                                                                                                                                                                                                                                                                                                                                                                                                                                                                                                                                                                                                                                                                                                                                                                                         | Financing Activities                          |      |                |                             |                                         |                 |                         |
| Principal elements of finance lease payments (70,602) (70,602) (70,602) 0 0.00                                                                                                                                                                                                                                                                                                                                                                                                                                                                                                                                                                                                                                                                                                                                                                                                                                                                                                                                                                                                                                                                                                                                                                                                                                                                                                                                                                                                                                                                                                                                                                                                                                                                                                                                                                                                                                                                                                                                                                                                                                               | Principal elements of finance lease payments  |      | (70,602)       | (70,602)                    | (70,602)                                | 0               | 0.0%                    |
| Repayment of Loans (1,501,877) (1,297,849) (1,297,851) (2) 0.0                                                                                                                                                                                                                                                                                                                                                                                                                                                                                                                                                                                                                                                                                                                                                                                                                                                                                                                                                                                                                                                                                                                                                                                                                                                                                                                                                                                                                                                                                                                                                                                                                                                                                                                                                                                                                                                                                                                                                                                                                                                               | Repayment of Loans                            |      | (1,501,877)    | (1,297,849)                 | (1,297,851)                             | (2)             | 0.0%                    |
| Proceeds from New Loans 827,879 827,879 0 0.0                                                                                                                                                                                                                                                                                                                                                                                                                                                                                                                                                                                                                                                                                                                                                                                                                                                                                                                                                                                                                                                                                                                                                                                                                                                                                                                                                                                                                                                                                                                                                                                                                                                                                                                                                                                                                                                                                                                                                                                                                                                                                | Proceeds from New Loans                       |      | 827,879        | 827,879                     | 827,879                                 | 0               | 0.0%                    |
|                                                                                                                                                                                                                                                                                                                                                                                                                                                                                                                                                                                                                                                                                                                                                                                                                                                                                                                                                                                                                                                                                                                                                                                                                                                                                                                                                                                                                                                                                                                                                                                                                                                                                                                                                                                                                                                                                                                                                                                                                                                                                                                              | Transfer to Reserves                          |      | (8,518,926)    | (4,916,850)                 | (4,580,327)                             | 336,523         | -6.8%                   |
| Transfer from Reserves 5 4,363,230 4,251,735 1,386,035 (2,865,700) -67.4                                                                                                                                                                                                                                                                                                                                                                                                                                                                                                                                                                                                                                                                                                                                                                                                                                                                                                                                                                                                                                                                                                                                                                                                                                                                                                                                                                                                                                                                                                                                                                                                                                                                                                                                                                                                                                                                                                                                                                                                                                                     | Transfer from Reserves                        | 5    | 4,363,230      | 4,251,735                   | 1,386,035                               | (2,865,700)     | -67.4%                  |
| Amount attributable to financing activities (4,900,296) (1,205,687) (3,734,866) (2,529,179) 209.8                                                                                                                                                                                                                                                                                                                                                                                                                                                                                                                                                                                                                                                                                                                                                                                                                                                                                                                                                                                                                                                                                                                                                                                                                                                                                                                                                                                                                                                                                                                                                                                                                                                                                                                                                                                                                                                                                                                                                                                                                            | Amount attributable to financing activities   |      | (4,900,296)    | (1,205,687)                 | (3,734,866)                             | (2,529,179)     | 209.8%                  |
| Closing Funding Surplus(Deficit) 158,178 15,213,097 21,168,545 5,955,448 39.1                                                                                                                                                                                                                                                                                                                                                                                                                                                                                                                                                                                                                                                                                                                                                                                                                                                                                                                                                                                                                                                                                                                                                                                                                                                                                                                                                                                                                                                                                                                                                                                                                                                                                                                                                                                                                                                                                                                                                                                                                                                | Closing Funding Surplus(Deficit)              |      | 158,178        | 15,213,097                  | 21,168,545                              | 5,955,448       | 39.1%                   |