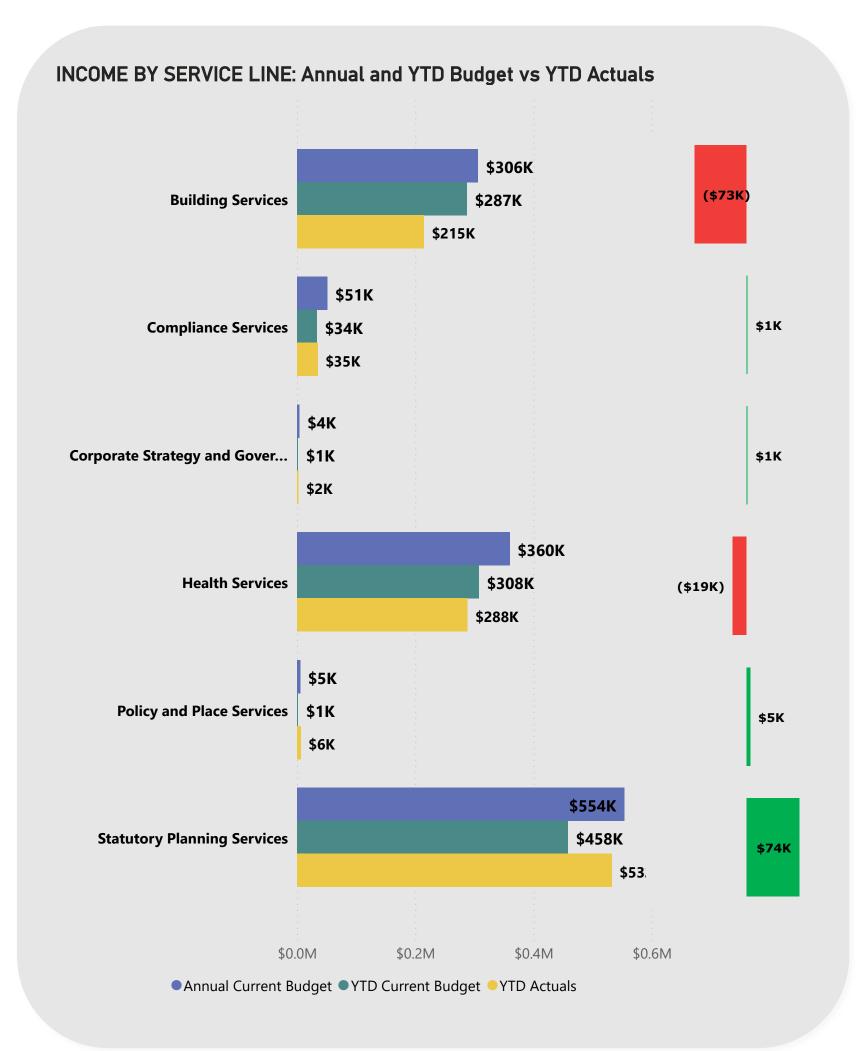

## CITY OF VINCENT NOTE 1 - STATEMENT OF FINANCIAL ACTIVITY BY NATURE OR TYPE FOR THE PERIOD ENDED 31 MARCH 2023

| Revenue from operating activities   Rates   Application   Application  |                                               | Note | Revised Budget | YTD<br>Budget<br>31/03/2023 | YTD<br>Actual<br>31/03/2023             | YTD<br>Variance | YTD<br>Variance         |
|------------------------------------------------------------------------------------------------------------------------------------------------------------------------------------------------------------------------------------------------------------------------------------------------------------------------------------------------------------------------------------------------------------------------------------------------------------------------------------------------------------------------------------------------------------------------------------------------------------------------------------------------------------------------------------------------------------------------------------------------------------------------------------------------------------------------------------------------------------------------------------------------------------------------------------------------------------------------------------------------------------------------------------------------------------------------------------------------------------------------------------------------------------------------------------------------------------------------------------------------------------------------------------------------------------------------------------------------------------------------------------------------------------------------------------------------------------------------------------------------------------------------------------------------------------------------------------------------------------------------------------------------------------------------------------------------------------------------------------------------------------------------------------------------------------------------------------------------------------------------------------------------------------------------------------------------------------------------------------------------------------------------------------------------------------------------------------------------------------------------------|-----------------------------------------------|------|----------------|-----------------------------|-----------------------------------------|-----------------|-------------------------|
| Revenue from operating activities   Say   Say  |                                               |      |                |                             |                                         | \$              | %                       |
| Rates         39,980,329         39,980,329         40,233,036         252,707         0.60           Operating Grants, Subsidies and Contributions         1,247,567         585,317         501,013         (84,304)         -14.4           Fees and Charges         21,679,846         16,635,316         17,381,839         746,523         4.5           Interest Earnings         1,283,000         939,503         1,224,517         285,014         30.3           Other Revenue         1,273,712         991,463         1,067,995         76,532         7.7           Profit on Disposal of Assets         2,306,226         1,291,271         1,040,958         (250,313)         -19.4           Expenditure from operating activities         (29,103,384)         (21,500,597)         (20,526,879)         973,718         -4.5           Materials and Contracts         (29,103,384)         (21,500,597)         (20,526,879)         973,718         -4.5           Utility Charges         (1,860,263)         (1,389,513)         (1,298,049)         897,181         -5.9           Utility Charges         (1,860,263)         (1,389,513)         (1,298,635)         90,878         -6.5           Interest Expenses         (540,835)         (384,599)         (407,777)         (23,178)                                                                                                                                                                                                                                                                                                                                                                                                                                                                                                                                                                                                                                                                                                                                                                                                      | Opening Funding Surplus(Deficit)              | 1    | •              | ·                           | ·                                       | ·               | 0.0%                    |
| Operating Grants, Subsidies and Contributions         1,247,567         585,317         501,013         (84,304)         -14.4           Fees and Charges         21,679,846         16,635,316         17,381,839         746,523         4.5           Interest Earnings         1,283,000         939,503         1,224,517         285,014         30.3           Other Revenue         1,273,712         991,463         1,067,995         76,532         7.7           Profit on Disposal of Assets         2,306,226         1,291,271         1,040,958         (250,313)         -19.4           Expenditure from operating activities         8         2,9103,384         (21,500,597)         (20,526,879)         973,718         -4.5           Materials and Contracts         (29,103,384)         (21,500,597)         (20,526,879)         973,718         -4.5           Materials and Contracts         (22,252,093)         (15,195,230)         (14,298,049)         897,181         -5.9           Utility Charges         (1,860,263)         (1,389,513)         (1,298,635)         90,878         -6.5           Depreciation on Non-Current Assets         (12,151,458)         (9,470,822)         (8,855,596)         615,226         -6.5           Insurance Expenses         (647,958)         (485,9                                                                                                                                                                                                                                                                                                                                                                                                                                                                                                                                                                                                                                                                                                                                                                                       | Revenue from operating activities             |      |                |                             |                                         |                 |                         |
| Pees and Charges                                                                                                                                                                                                                                                                                                                                                                                                                                                                                                                                                                                                                                                                                                                                                                                                                                                                                                                                                                                                                                                                                                                                                                                                                                                                                                                                                                                                                                                                                                                                                                                                                                                                                                                                                                                                                                                                                                                                                                                                                                                                                                             | Rates                                         |      | 39,980,329     | 39,980,329                  | 40,233,036                              | 252,707         | 0.6%                    |
| Interest Earnings         1,283,000         939,503         1,224,517         285,014         30.33           Other Revenue         1,273,712         991,463         1,067,995         76,532         7.7           Profit on Disposal of Assets         2,306,226         1,291,271         1,040,958         (250,313)         -19.4           Expenditure from operating activities         67,770,680         60,423,199         61,449,358         1,026,159         1.7           Employee Costs         (29,103,384)         (21,500,597)         (20,526,879)         973,718         -4.5           Materials and Contracts         (22,252,093)         (15,195,230)         (14,298,049)         897,181         -5.9           Utility Charges         (1,860,263)         (1,389,513)         (1,298,635)         90,878         -6.5           Depreciation on Non-Current Assets         (12,151,458)         (9,470,822)         (8,855,596)         615,226         -6.5           Interest Expenses         (540,835)         (384,599)         (407,777)         (23,178)         6.0           Insurance Expenses         (647,958)         (485,982)         (485,982)         0         0.0           Other Expenditure         (1,266,116)         (734,391)         (631,756)         102,635                                                                                                                                                                                                                                                                                                                                                                                                                                                                                                                                                                                                                                                                                                                                                                                                       | Operating Grants, Subsidies and Contributions |      | 1,247,567      | 585,317                     | 501,013                                 | (84,304)        | -14.4%                  |
| Other Revenue         1,273,712         991,463         1,067,995         76,532         7.7           Profit on Disposal of Assets         2,306,226         1,291,271         1,040,958         (250,313)         -19,44           Expenditure from operating activities           Employee Costs         (29,103,384)         (21,500,597)         (20,526,879)         973,718         -4.5           Materials and Contracts         (22,252,093)         (15,195,230)         (14,298,049)         897,181         -5.9           Utility Charges         (1,860,263)         (1,389,513)         (1,298,635)         90,878         -6.5           Depreciation on Non-Current Assets         (12,151,458)         (9,470,822)         (8,855,596)         615,226         -6.5           Insurance Expenses         (540,835)         (384,599)         (407,777)         (23,178)         6.0           Other Expenditure         (1,266,116)         (734,391)         (631,756)         102,635         -14.0           Loss on Disposal of Assets         (779,978)         (779,978)         (677,814)         102,164         -13.1           Operating activities excluded from budget         0         0         0         (132,314)         0.0         0                                                                                                                                                                                                                                                                                                                                                                                                                                                                                                                                                                                                                                                                                                                                                                                                                                                  | Fees and Charges                              |      | 21,679,846     | 16,635,316                  | 17,381,839                              | 746,523         | 4.5%                    |
| Profit on Disposal of Assets   2,306,226   1,291,271   1,040,958   (250,313)   -19.40   (250,313)   -19.40   (250,313)   -19.40   (250,313)   -19.40   (250,313)   -19.40   (250,313)   -19.40   (250,313)   -19.40   (250,313)   -19.40   (250,313)   -19.40   (250,313)   -19.40   (250,313)   -19.40   (250,313)   -19.40   (250,313)   -19.40   (250,313)   -19.40   (250,313)   -19.40   (250,313)   -19.40   (250,313)   -19.40   (250,313)   -19.40   (250,313)   -19.40   (250,313)   -19.40   (250,313)   -19.40   (250,313)   -19.40   (250,313)   -19.40   (250,313)   -19.40   (250,313)   -19.40   (250,313)   -19.40   (250,313)   -19.40   (250,313)   -19.40   (250,313)   -19.40   (250,313)   -19.40   (250,313)   -19.40   (250,313)   -19.40   (250,313)   -19.40   (250,313)   -19.40   (250,313)   -19.40   (250,313)   -19.40   (250,313)   -19.40   (250,313)   -19.40   (250,313)   -19.40   (250,313)   -19.40   (250,313)   -19.40   (250,313)   -19.40   (250,313)   -19.40   (250,313)   -19.40   (250,313)   -19.40   (250,313)   (250,313)   (250,313)   (250,313)   (250,313)   (250,313)   (250,313)   (250,313)   (250,313)   (250,313)   (250,313)   (250,313)   (250,313)   (250,313)   (250,313)   (250,313)   (250,313)   (250,313)   (250,313)   (250,313)   (250,313)   (250,313)   (250,313)   (250,313)   (250,313)   (250,313)   (250,313)   (250,313)   (250,313)   (250,313)   (250,313)   (250,313)   (250,313)   (250,313)   (250,313)   (250,313)   (250,313)   (250,313)   (250,313)   (250,313)   (250,313)   (250,313)   (250,313)   (250,313)   (250,313)   (250,313)   (250,313)   (250,313)   (250,313)   (250,313)   (250,313)   (250,313)   (250,313)   (250,313)   (250,313)   (250,313)   (250,313)   (250,313)   (250,313)   (250,313)   (250,313)   (250,313)   (250,313)   (250,313)   (250,313)   (250,313)   (250,313)   (250,313)   (250,313)   (250,313)   (250,313)   (250,313)   (250,313)   (250,313)   (250,313)   (250,313)   (250,313)   (250,313)   (250,313)   (250,313)   (250,313)   (250,313)   (250,313)   (250,313)   (250,313)   (250,313)    | Interest Earnings                             |      | 1,283,000      | 939,503                     | 1,224,517                               | 285,014         | 30.3%                   |
| Expenditure from operating activities   Expenditure from operating activities   Employee Costs   (29,103,384)   (21,500,597)   (20,526,879)   973,718   -4.5                                                                                                                                                                                                                                                                                                                                                                                                                                                                                                                                                                                                                                                                                                                                                                                                                                                                                                                                                                                                                                                                                                                                                                                                                                                                                                                                                                                                                                                                                                                                                                                                                                                                                                                                                                                                                                                                                                                                                                 | Other Revenue                                 |      | 1,273,712      | 991,463                     | 1,067,995                               | 76,532          | 7.7%                    |
| Expenditure from operating activities   C9,103,384   C21,500,597   C20,526,879   973,718   -4.55     Materials and Contracts   C22,252,093   C15,195,230   C14,298,049   897,181   -5.95     Utility Charges   C1,860,263   C1,389,513   C1,298,635   90,878   -6.55     Depreciation on Non-Current Assets   C12,151,458   C9,470,822   C8,855,596   C15,226   -6.55     Interest Expenses   C540,835   C384,599   C407,777   C23,178   C3,178   C540,835     Insurance Expenses   C647,958   C485,982   C485,982   C485,982   C485,982   C485,982     Cother Expenditure   C1,266,116   C734,391   C631,756   C10,2635   -14.05     Cother Expenditure   C1,266,116   C779,978   C779,978   C779,978   C779,978   C779,978     Cother Expenditure   C47,182,488   C47,848   C47,848   C47,858     C47,814   C47,182,488    | Profit on Disposal of Assets                  |      | 2,306,226      | 1,291,271                   | 1,040,958                               | (250,313)       | -19.4%                  |
| Employee Costs                                                                                                                                                                                                                                                                                                                                                                                                                                                                                                                                                                                                                                                                                                                                                                                                                                                                                                                                                                                                                                                                                                                                                                                                                                                                                                                                                                                                                                                                                                                                                                                                                                                                                                                                                                                                                                                                                                                                                                                                                                                                                                               |                                               |      | 67,770,680     | 60,423,199                  | 61,449,358                              | 1,026,159       | 1.7%                    |
| Materials and Contracts         (22,252,093)         (15,195,230)         (14,298,049)         897,181         -5.99           Utility Charges         (1,860,263)         (1,389,513)         (1,298,635)         90,878         -6.55           Depreciation on Non-Current Assets         (12,151,458)         (9,470,822)         (8,855,596)         615,226         -6.55           Interest Expenses         (540,835)         (384,599)         (407,777)         (23,178)         6.00           Insurance Expenses         (647,958)         (485,982)         (485,982)         0         0         0.00           Other Expenditure         (1,266,116)         (734,391)         (631,756)         102,635         -14.00           Loss on Disposal of Assets         (779,978)         (779,978)         (677,814)         102,164         -13.10           Operating activities excluded from budget           Add Deferred Rates Adjustment         0         0         (132,314)         0.00                                                                                                                                                                                                                                                                                                                                                                                                                                                                                                                                                                                                                                                                                                                                                                                                                                                                                                                                                                                                                                                                                                              | Expenditure from operating activities         |      |                |                             |                                         |                 |                         |
| Utility Charges         (1,860,263)         (1,389,513)         (1,298,635)         90,878         -6.55           Depreciation on Non-Current Assets         (12,151,458)         (9,470,822)         (8,855,596)         615,226         -6.55           Interest Expenses         (540,835)         (384,599)         (407,777)         (23,178)         6.0           Insurance Expenses         (647,958)         (485,982)         (485,982)         0         0.0           Other Expenditure         (1,266,116)         (734,391)         (631,756)         102,635         -14.0           Loss on Disposal of Assets         (779,978)         (779,978)         (677,814)         102,164         -13.1           Operating activities excluded from budget           Add Deferred Rates Adjustment         0         0         (132,314)         (132,314)         0.0                                                                                                                                                                                                                                                                                                                                                                                                                                                                                                                                                                                                                                                                                                                                                                                                                                                                                                                                                                                                                                                                                                                                                                                                                                          | Employee Costs                                |      | (29,103,384)   | (21,500,597)                | (20,526,879)                            | 973,718         | -4.5%                   |
| Depreciation on Non-Current Assets   (12,151,458)   (9,470,822)   (8,855,596)   615,226   -6.55     Interest Expenses   (540,835)   (384,599)   (407,777)   (23,178)   6.05     Insurance Expenses   (647,958)   (485,982)   (485,982)   0   0.05     Other Expenditure   (1,266,116)   (734,391)   (631,756)   102,635   -14.05     Loss on Disposal of Assets   (779,978)   (779,978)   (677,814)   102,164   -13.15     Operating activities excluded from budget   (68,602,085)   (49,941,112)   (47,182,488)   2,758,624   -5.55     Operating activities excluded from budget   (132,314)   (132,314)   (132,314)   (132,314)   (132,314)   (132,314)   (132,314)   (132,314)   (132,314)   (132,314)   (132,314)   (132,314)   (132,314)   (132,314)   (132,314)   (132,314)   (132,314)   (132,314)   (132,314)   (132,314)   (132,314)   (132,314)   (132,314)   (132,314)   (132,314)   (132,314)   (132,314)   (132,314)   (132,314)   (132,314)   (132,314)   (132,314)   (132,314)   (132,314)   (132,314)   (132,314)   (132,314)   (132,314)   (132,314)   (132,314)   (132,314)   (132,314)   (132,314)   (132,314)   (132,314)   (132,314)   (132,314)   (132,314)   (132,314)   (132,314)   (132,314)   (132,314)   (132,314)   (132,314)   (132,314)   (132,314)   (132,314)   (132,314)   (132,314)   (132,314)   (132,314)   (132,314)   (132,314)   (132,314)   (132,314)   (132,314)   (132,314)   (132,314)   (132,314)   (132,314)   (132,314)   (132,314)   (132,314)   (132,314)   (132,314)   (132,314)   (132,314)   (132,314)   (132,314)   (132,314)   (132,314)   (132,314)   (132,314)   (132,314)   (132,314)   (132,314)   (132,314)   (132,314)   (132,314)   (132,314)   (132,314)   (132,314)   (132,314)   (132,314)   (132,314)   (132,314)   (132,314)   (132,314)   (132,314)   (132,314)   (132,314)   (132,314)   (132,314)   (132,314)   (132,314)   (132,314)   (132,314)   (132,314)   (132,314)   (132,314)   (132,314)   (132,314)   (132,314)   (132,314)   (132,314)   (132,314)   (132,314)   (132,314)   (132,314)   (132,314)   (132,314)   (132,314)   (132,314)   (1 | Materials and Contracts                       |      | (22,252,093)   | (15,195,230)                | (14,298,049)                            | 897,181         | -5.9%                   |
| Interest Expenses   (540,835) (384,599) (407,777) (23,178) 6.00     Insurance Expenses   (647,958) (485,982) (485,982)   0 0.00     Other Expenditure   (1,266,116) (734,391) (631,756)   102,635   -14.00     Loss on Disposal of Assets   (779,978) (779,978) (677,814)   102,164   -13.10     (68,602,085) (49,941,112) (47,182,488)   2,758,624   -5.50     Operating activities excluded from budget   (132,314) (132,314)   0.00     Add Deferred Rates Adjustment   0 0 0 (132,314) (132,314)   0.00     Operating activities excluded from budget   (132,314) (132,314)   0.00     Operating activities excluded from budget   | Utility Charges                               |      | (1,860,263)    | (1,389,513)                 | (1,298,635)                             | 90,878          | -6.5%                   |
| Insurance Expenses   (647,958) (485,982) (485,982)   0 0 0.00                                                                                                                                                                                                                                                                                                                                                                                                                                                                                                                                                                                                                                                                                                                                                                                                                                                                                                                                                                                                                                                                                                                                                                                                                                                                                                                                                                                                                                                                                                                                                                                                                                                                                                                                                                                                                                                                                                                                                                                                                                                                | Depreciation on Non-Current Assets            |      | (12,151,458)   | (9,470,822)                 | (8,855,596)                             | 615,226         | -6.5%                   |
| Other Expenditure         (1,266,116)         (734,391)         (631,756)         102,635         -14.0           Loss on Disposal of Assets         (779,978)         (779,978)         (677,814)         102,164         -13.1           (68,602,085)         (49,941,112)         (47,182,488)         2,758,624         -5.5           Operating activities excluded from budget           Add Deferred Rates Adjustment         0         0         (132,314)         (132,314)         0.0                                                                                                                                                                                                                                                                                                                                                                                                                                                                                                                                                                                                                                                                                                                                                                                                                                                                                                                                                                                                                                                                                                                                                                                                                                                                                                                                                                                                                                                                                                                                                                                                                             | Interest Expenses                             |      | (540,835)      | (384,599)                   | (407,777)                               | (23,178)        | 6.0%                    |
| Loss on Disposal of Assets         (779,978)         (779,978)         (677,814)         102,164         -13.1           Coperating activities excluded from budget         (49,941,112)         (47,182,488)         2,758,624         -5.5           Add Deferred Rates Adjustment         0         0         (132,314)         (132,314)         0.0                                                                                                                                                                                                                                                                                                                                                                                                                                                                                                                                                                                                                                                                                                                                                                                                                                                                                                                                                                                                                                                                                                                                                                                                                                                                                                                                                                                                                                                                                                                                                                                                                                                                                                                                                                     | Insurance Expenses                            |      | (647,958)      | (485,982)                   | (485,982)                               | 0               | 0.0%                    |
| (68,602,085)     (49,941,112)     (47,182,488)     2,758,624     -5.5       Operating activities excluded from budget       Add Deferred Rates Adjustment     0     0     (132,314)     (132,314)     0.0                                                                                                                                                                                                                                                                                                                                                                                                                                                                                                                                                                                                                                                                                                                                                                                                                                                                                                                                                                                                                                                                                                                                                                                                                                                                                                                                                                                                                                                                                                                                                                                                                                                                                                                                                                                                                                                                                                                    | Other Expenditure                             |      | (1,266,116)    | (734,391)                   | (631,756)                               | 102,635         | -14.0%                  |
| Operating activities excluded from budget       Add Deferred Rates Adjustment     0     0     (132,314)     (132,314)     0.0                                                                                                                                                                                                                                                                                                                                                                                                                                                                                                                                                                                                                                                                                                                                                                                                                                                                                                                                                                                                                                                                                                                                                                                                                                                                                                                                                                                                                                                                                                                                                                                                                                                                                                                                                                                                                                                                                                                                                                                                | Loss on Disposal of Assets                    |      | (779,978)      | (779,978)                   | (677,814)                               | 102,164         | -13.1%                  |
| Add Deferred Rates Adjustment 0 0 (132,314) (132,314) 0.0                                                                                                                                                                                                                                                                                                                                                                                                                                                                                                                                                                                                                                                                                                                                                                                                                                                                                                                                                                                                                                                                                                                                                                                                                                                                                                                                                                                                                                                                                                                                                                                                                                                                                                                                                                                                                                                                                                                                                                                                                                                                    |                                               |      | (68,602,085)   | (49,941,112)                | (47,182,488)                            | 2,758,624       | -5.5%                   |
|                                                                                                                                                                                                                                                                                                                                                                                                                                                                                                                                                                                                                                                                                                                                                                                                                                                                                                                                                                                                                                                                                                                                                                                                                                                                                                                                                                                                                                                                                                                                                                                                                                                                                                                                                                                                                                                                                                                                                                                                                                                                                                                              | Operating activities excluded from budget     |      |                | , , , ,                     | , , , , ,                               |                 |                         |
| Add Back Depreciation 12 151 458 9 470 822 8 855 596 (615 226) 65                                                                                                                                                                                                                                                                                                                                                                                                                                                                                                                                                                                                                                                                                                                                                                                                                                                                                                                                                                                                                                                                                                                                                                                                                                                                                                                                                                                                                                                                                                                                                                                                                                                                                                                                                                                                                                                                                                                                                                                                                                                            | Add Deferred Rates Adjustment                 |      | 0              | 0                           | (132,314)                               | (132,314)       | 0.0%                    |
| 7 tad Back Bepresidation (5.10,522) 0.00                                                                                                                                                                                                                                                                                                                                                                                                                                                                                                                                                                                                                                                                                                                                                                                                                                                                                                                                                                                                                                                                                                                                                                                                                                                                                                                                                                                                                                                                                                                                                                                                                                                                                                                                                                                                                                                                                                                                                                                                                                                                                     | Add Back Depreciation                         |      | 12,151,458     | 9,470,822                   | 8,855,596                               | (615,226)       | -6.5%                   |
| Adjust (Profit)Loss on Asset Disposal (1,526,248) (511,293) (363,144) 148,149 -29.0                                                                                                                                                                                                                                                                                                                                                                                                                                                                                                                                                                                                                                                                                                                                                                                                                                                                                                                                                                                                                                                                                                                                                                                                                                                                                                                                                                                                                                                                                                                                                                                                                                                                                                                                                                                                                                                                                                                                                                                                                                          | Adjust (Profit)Loss on Asset Disposal         |      | (1,526,248)    | (511,293)                   | (363,144)                               | 148,149         | -29.0%                  |
| 10,625,210 8,959,529 8,360,138 (599,391) -6.7                                                                                                                                                                                                                                                                                                                                                                                                                                                                                                                                                                                                                                                                                                                                                                                                                                                                                                                                                                                                                                                                                                                                                                                                                                                                                                                                                                                                                                                                                                                                                                                                                                                                                                                                                                                                                                                                                                                                                                                                                                                                                | , , ,                                         |      | 10,625,210     | 8,959,529                   | 8,360,138                               | (599,391)       | -6.7%                   |
| Amount attributable to operating activities 9,793,805 19,441,616 22,627,008 3,185,392 16.4                                                                                                                                                                                                                                                                                                                                                                                                                                                                                                                                                                                                                                                                                                                                                                                                                                                                                                                                                                                                                                                                                                                                                                                                                                                                                                                                                                                                                                                                                                                                                                                                                                                                                                                                                                                                                                                                                                                                                                                                                                   | Amount attributable to operating activities   |      | 9,793,805      | 19,441,616                  | 22,627,008                              | 3,185,392       | 16.4%                   |
|                                                                                                                                                                                                                                                                                                                                                                                                                                                                                                                                                                                                                                                                                                                                                                                                                                                                                                                                                                                                                                                                                                                                                                                                                                                                                                                                                                                                                                                                                                                                                                                                                                                                                                                                                                                                                                                                                                                                                                                                                                                                                                                              |                                               |      | , ,            |                             |                                         |                 |                         |
| Investing Activities                                                                                                                                                                                                                                                                                                                                                                                                                                                                                                                                                                                                                                                                                                                                                                                                                                                                                                                                                                                                                                                                                                                                                                                                                                                                                                                                                                                                                                                                                                                                                                                                                                                                                                                                                                                                                                                                                                                                                                                                                                                                                                         | •                                             |      | 0.454.000      | 0.007.400                   | 740 407                                 | (4.040.074)     | 05.00/                  |
|                                                                                                                                                                                                                                                                                                                                                                                                                                                                                                                                                                                                                                                                                                                                                                                                                                                                                                                                                                                                                                                                                                                                                                                                                                                                                                                                                                                                                                                                                                                                                                                                                                                                                                                                                                                                                                                                                                                                                                                                                                                                                                                              |                                               |      |                |                             | -, -                                    |                 | -65.2%                  |
|                                                                                                                                                                                                                                                                                                                                                                                                                                                                                                                                                                                                                                                                                                                                                                                                                                                                                                                                                                                                                                                                                                                                                                                                                                                                                                                                                                                                                                                                                                                                                                                                                                                                                                                                                                                                                                                                                                                                                                                                                                                                                                                              |                                               |      |                |                             | * * * * * * * * * * * * * * * * * * * * |                 | -49.5%                  |
|                                                                                                                                                                                                                                                                                                                                                                                                                                                                                                                                                                                                                                                                                                                                                                                                                                                                                                                                                                                                                                                                                                                                                                                                                                                                                                                                                                                                                                                                                                                                                                                                                                                                                                                                                                                                                                                                                                                                                                                                                                                                                                                              |                                               | 4    |                |                             | * * * * * * * * * * * * * * * * * * * * |                 | -62.0%                  |
|                                                                                                                                                                                                                                                                                                                                                                                                                                                                                                                                                                                                                                                                                                                                                                                                                                                                                                                                                                                                                                                                                                                                                                                                                                                                                                                                                                                                                                                                                                                                                                                                                                                                                                                                                                                                                                                                                                                                                                                                                                                                                                                              | ·                                             |      |                |                             |                                         |                 | 0.0%                    |
|                                                                                                                                                                                                                                                                                                                                                                                                                                                                                                                                                                                                                                                                                                                                                                                                                                                                                                                                                                                                                                                                                                                                                                                                                                                                                                                                                                                                                                                                                                                                                                                                                                                                                                                                                                                                                                                                                                                                                                                                                                                                                                                              | ·                                             |      |                |                             |                                         |                 | -79.5%<br><b>-54.6%</b> |
| Amount attributable to investing activities (11,412,277) (3,033,770) (4,400,343) 3,233,233 -34.0                                                                                                                                                                                                                                                                                                                                                                                                                                                                                                                                                                                                                                                                                                                                                                                                                                                                                                                                                                                                                                                                                                                                                                                                                                                                                                                                                                                                                                                                                                                                                                                                                                                                                                                                                                                                                                                                                                                                                                                                                             | Amount attributable to investing activities   |      | (11,412,211)   | (9,099,110)                 | (4,400,543)                             | 5,299,235       | -54.0 /                 |
| Financing Activities                                                                                                                                                                                                                                                                                                                                                                                                                                                                                                                                                                                                                                                                                                                                                                                                                                                                                                                                                                                                                                                                                                                                                                                                                                                                                                                                                                                                                                                                                                                                                                                                                                                                                                                                                                                                                                                                                                                                                                                                                                                                                                         | Financing Activities                          |      |                |                             |                                         |                 |                         |
| Principal elements of finance lease payments (70,602) (70,602) (70,602) 0 0.00                                                                                                                                                                                                                                                                                                                                                                                                                                                                                                                                                                                                                                                                                                                                                                                                                                                                                                                                                                                                                                                                                                                                                                                                                                                                                                                                                                                                                                                                                                                                                                                                                                                                                                                                                                                                                                                                                                                                                                                                                                               | Principal elements of finance lease payments  |      | (70,602)       | (70,602)                    | (70,602)                                | 0               | 0.0%                    |
| Repayment of Loans (1,501,877) (1,297,849) (1,297,851) (2) 0.0                                                                                                                                                                                                                                                                                                                                                                                                                                                                                                                                                                                                                                                                                                                                                                                                                                                                                                                                                                                                                                                                                                                                                                                                                                                                                                                                                                                                                                                                                                                                                                                                                                                                                                                                                                                                                                                                                                                                                                                                                                                               | Repayment of Loans                            |      | (1,501,877)    | (1,297,849)                 | (1,297,851)                             | (2)             | 0.0%                    |
| Proceeds from New Loans 827,879 827,879 0 0.0                                                                                                                                                                                                                                                                                                                                                                                                                                                                                                                                                                                                                                                                                                                                                                                                                                                                                                                                                                                                                                                                                                                                                                                                                                                                                                                                                                                                                                                                                                                                                                                                                                                                                                                                                                                                                                                                                                                                                                                                                                                                                | Proceeds from New Loans                       |      | 827,879        | 827,879                     | 827,879                                 | 0               | 0.0%                    |
|                                                                                                                                                                                                                                                                                                                                                                                                                                                                                                                                                                                                                                                                                                                                                                                                                                                                                                                                                                                                                                                                                                                                                                                                                                                                                                                                                                                                                                                                                                                                                                                                                                                                                                                                                                                                                                                                                                                                                                                                                                                                                                                              | Transfer to Reserves                          |      | (8,518,926)    | (4,916,850)                 | (4,580,327)                             | 336,523         | -6.8%                   |
| Transfer from Reserves 5 4,363,230 4,251,735 1,386,035 (2,865,700) -67.4                                                                                                                                                                                                                                                                                                                                                                                                                                                                                                                                                                                                                                                                                                                                                                                                                                                                                                                                                                                                                                                                                                                                                                                                                                                                                                                                                                                                                                                                                                                                                                                                                                                                                                                                                                                                                                                                                                                                                                                                                                                     | Transfer from Reserves                        | 5    | 4,363,230      | 4,251,735                   | 1,386,035                               | (2,865,700)     | -67.4%                  |
| Amount attributable to financing activities (4,900,296) (1,205,687) (3,734,866) (2,529,179) 209.8                                                                                                                                                                                                                                                                                                                                                                                                                                                                                                                                                                                                                                                                                                                                                                                                                                                                                                                                                                                                                                                                                                                                                                                                                                                                                                                                                                                                                                                                                                                                                                                                                                                                                                                                                                                                                                                                                                                                                                                                                            | Amount attributable to financing activities   |      | (4,900,296)    | (1,205,687)                 | (3,734,866)                             | (2,529,179)     | 209.8%                  |
| Closing Funding Surplus(Deficit) 158,178 15,213,097 21,168,545 5,955,448 39.1                                                                                                                                                                                                                                                                                                                                                                                                                                                                                                                                                                                                                                                                                                                                                                                                                                                                                                                                                                                                                                                                                                                                                                                                                                                                                                                                                                                                                                                                                                                                                                                                                                                                                                                                                                                                                                                                                                                                                                                                                                                | Closing Funding Surplus(Deficit)              |      | 158,178        | 15,213,097                  | 21,168,545                              | 5,955,448       | 39.1%                   |