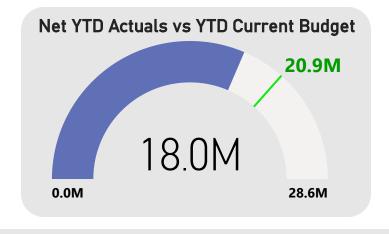

## CITY OF VINCENT NOTE 1 - STATEMENT OF FINANCIAL ACTIVITY BY NATURE OR TYPE FOR THE PERIOD ENDED 31 MARCH 2023

| Revenue from operating activities   Rates   Application   Application  |                                               | Note | Revised Budget | YTD<br>Budget<br>31/03/2023 | YTD<br>Actual<br>31/03/2023             | YTD<br>Variance | YTD<br>Variance         |
|------------------------------------------------------------------------------------------------------------------------------------------------------------------------------------------------------------------------------------------------------------------------------------------------------------------------------------------------------------------------------------------------------------------------------------------------------------------------------------------------------------------------------------------------------------------------------------------------------------------------------------------------------------------------------------------------------------------------------------------------------------------------------------------------------------------------------------------------------------------------------------------------------------------------------------------------------------------------------------------------------------------------------------------------------------------------------------------------------------------------------------------------------------------------------------------------------------------------------------------------------------------------------------------------------------------------------------------------------------------------------------------------------------------------------------------------------------------------------------------------------------------------------------------------------------------------------------------------------------------------------------------------------------------------------------------------------------------------------------------------------------------------------------------------------------------------------------------------------------------------------------------------------------------------------------------------------------------------------------------------------------------------------------------------------------------------------------------------------------------------------|-----------------------------------------------|------|----------------|-----------------------------|-----------------------------------------|-----------------|-------------------------|
| Revenue from operating activities   Say   Say  |                                               |      |                |                             |                                         | \$              | %                       |
| Rates         39,980,329         39,980,329         40,233,036         252,707         0.60           Operating Grants, Subsidies and Contributions         1,247,567         585,317         501,013         (84,304)         -14.4           Fees and Charges         21,679,846         16,635,316         17,381,839         746,523         4.5           Interest Earnings         1,283,000         939,503         1,224,517         285,014         30.3           Other Revenue         1,273,712         991,463         1,067,995         76,532         7.7           Profit on Disposal of Assets         2,306,226         1,291,271         1,040,958         (250,313)         -19.4           Expenditure from operating activities         (29,103,384)         (21,500,597)         (20,526,879)         973,718         -4.5           Materials and Contracts         (29,103,384)         (21,500,597)         (20,526,879)         973,718         -4.5           Utility Charges         (1,860,263)         (1,389,513)         (1,298,049)         897,181         -5.9           Utility Charges         (1,860,263)         (1,389,513)         (1,298,635)         90,878         -6.5           Interest Expenses         (540,835)         (384,599)         (407,777)         (23,178)                                                                                                                                                                                                                                                                                                                                                                                                                                                                                                                                                                                                                                                                                                                                                                                                      | Opening Funding Surplus(Deficit)              | 1    | •              | ·                           | ·                                       | ·               | 0.0%                    |
| Operating Grants, Subsidies and Contributions         1,247,567         585,317         501,013         (84,304)         -14.4           Fees and Charges         21,679,846         16,635,316         17,381,839         746,523         4.5           Interest Earnings         1,283,000         939,503         1,224,517         285,014         30.3           Other Revenue         1,273,712         991,463         1,067,995         76,532         7.7           Profit on Disposal of Assets         2,306,226         1,291,271         1,040,958         (250,313)         -19.4           Expenditure from operating activities         8         2,9103,384         (21,500,597)         (20,526,879)         973,718         -4.5           Materials and Contracts         (29,103,384)         (21,500,597)         (20,526,879)         973,718         -4.5           Materials and Contracts         (22,252,093)         (15,195,230)         (14,298,049)         897,181         -5.9           Utility Charges         (1,860,263)         (1,389,513)         (1,298,635)         90,878         -6.5           Depreciation on Non-Current Assets         (12,151,458)         (9,470,822)         (8,855,596)         615,226         -6.5           Insurance Expenses         (647,958)         (485,9                                                                                                                                                                                                                                                                                                                                                                                                                                                                                                                                                                                                                                                                                                                                                                                       | Revenue from operating activities             |      |                |                             |                                         |                 |                         |
| Pees and Charges                                                                                                                                                                                                                                                                                                                                                                                                                                                                                                                                                                                                                                                                                                                                                                                                                                                                                                                                                                                                                                                                                                                                                                                                                                                                                                                                                                                                                                                                                                                                                                                                                                                                                                                                                                                                                                                                                                                                                                                                                                                                                                             | Rates                                         |      | 39,980,329     | 39,980,329                  | 40,233,036                              | 252,707         | 0.6%                    |
| Interest Earnings         1,283,000         939,503         1,224,517         285,014         30.33           Other Revenue         1,273,712         991,463         1,067,995         76,532         7.7           Profit on Disposal of Assets         2,306,226         1,291,271         1,040,958         (250,313)         -19.4           Expenditure from operating activities         67,770,680         60,423,199         61,449,358         1,026,159         1.7           Employee Costs         (29,103,384)         (21,500,597)         (20,526,879)         973,718         -4.5           Materials and Contracts         (22,252,093)         (15,195,230)         (14,298,049)         897,181         -5.9           Utility Charges         (1,860,263)         (1,389,513)         (1,298,635)         90,878         -6.5           Depreciation on Non-Current Assets         (12,151,458)         (9,470,822)         (8,855,596)         615,226         -6.5           Interest Expenses         (540,835)         (384,599)         (407,777)         (23,178)         6.0           Insurance Expenses         (647,958)         (485,982)         (485,982)         0         0.0           Other Expenditure         (1,266,116)         (734,391)         (631,756)         102,635                                                                                                                                                                                                                                                                                                                                                                                                                                                                                                                                                                                                                                                                                                                                                                                                       | Operating Grants, Subsidies and Contributions |      | 1,247,567      | 585,317                     | 501,013                                 | (84,304)        | -14.4%                  |
| Other Revenue         1,273,712         991,463         1,067,995         76,532         7.7           Profit on Disposal of Assets         2,306,226         1,291,271         1,040,958         (250,313)         -19,44           Expenditure from operating activities           Employee Costs         (29,103,384)         (21,500,597)         (20,526,879)         973,718         -4.5           Materials and Contracts         (22,252,093)         (15,195,230)         (14,298,049)         897,181         -5.9           Utility Charges         (1,860,263)         (1,389,513)         (1,298,635)         90,878         -6.5           Depreciation on Non-Current Assets         (12,151,458)         (9,470,822)         (8,855,596)         615,226         -6.5           Insurance Expenses         (540,835)         (384,599)         (407,777)         (23,178)         6.0           Other Expenditure         (1,266,116)         (734,391)         (631,756)         102,635         -14.0           Loss on Disposal of Assets         (779,978)         (779,978)         (677,814)         102,164         -13.1           Operating activities excluded from budget         0         0         0         (132,314)         0.0         0                                                                                                                                                                                                                                                                                                                                                                                                                                                                                                                                                                                                                                                                                                                                                                                                                                                  | Fees and Charges                              |      | 21,679,846     | 16,635,316                  | 17,381,839                              | 746,523         | 4.5%                    |
| Profit on Disposal of Assets   2,306,226   1,291,271   1,040,958   (250,313)   -19.40   (250,313)   -19.40   (250,313)   -19.40   (250,313)   -19.40   (250,313)   -19.40   (250,313)   -19.40   (250,313)   -19.40   (250,313)   -19.40   (250,313)   -19.40   (250,313)   -19.40   (250,313)   -19.40   (250,313)   -19.40   (250,313)   -19.40   (250,313)   -19.40   (250,313)   -19.40   (250,313)   -19.40   (250,313)   -19.40   (250,313)   -19.40   (250,313)   -19.40   (250,313)   -19.40   (250,313)   -19.40   (250,313)   -19.40   (250,313)   -19.40   (250,313)   -19.40   (250,313)   -19.40   (250,313)   -19.40   (250,313)   -19.40   (250,313)   -19.40   (250,313)   -19.40   (250,313)   -19.40   (250,313)   -19.40   (250,313)   -19.40   (250,313)   -19.40   (250,313)   -19.40   (250,313)   -19.40   (250,313)   -19.40   (250,313)   -19.40   (250,313)   -19.40   (250,313)   -19.40   (250,313)   -19.40   (250,313)   -19.40   (250,313)   -19.40   (250,313)   -19.40   (250,313)   -19.40   (250,313)   -19.40   (250,313)   (250,313)   (250,313)   (250,313)   (250,313)   (250,313)   (250,313)   (250,313)   (250,313)   (250,313)   (250,313)   (250,313)   (250,313)   (250,313)   (250,313)   (250,313)   (250,313)   (250,313)   (250,313)   (250,313)   (250,313)   (250,313)   (250,313)   (250,313)   (250,313)   (250,313)   (250,313)   (250,313)   (250,313)   (250,313)   (250,313)   (250,313)   (250,313)   (250,313)   (250,313)   (250,313)   (250,313)   (250,313)   (250,313)   (250,313)   (250,313)   (250,313)   (250,313)   (250,313)   (250,313)   (250,313)   (250,313)   (250,313)   (250,313)   (250,313)   (250,313)   (250,313)   (250,313)   (250,313)   (250,313)   (250,313)   (250,313)   (250,313)   (250,313)   (250,313)   (250,313)   (250,313)   (250,313)   (250,313)   (250,313)   (250,313)   (250,313)   (250,313)   (250,313)   (250,313)   (250,313)   (250,313)   (250,313)   (250,313)   (250,313)   (250,313)   (250,313)   (250,313)   (250,313)   (250,313)   (250,313)   (250,313)   (250,313)   (250,313)   (250,313)   (250,313)    | Interest Earnings                             |      | 1,283,000      | 939,503                     | 1,224,517                               | 285,014         | 30.3%                   |
| Expenditure from operating activities   Expenditure from operating activities   Employee Costs   (29,103,384)   (21,500,597)   (20,526,879)   973,718   -4.5                                                                                                                                                                                                                                                                                                                                                                                                                                                                                                                                                                                                                                                                                                                                                                                                                                                                                                                                                                                                                                                                                                                                                                                                                                                                                                                                                                                                                                                                                                                                                                                                                                                                                                                                                                                                                                                                                                                                                                 | Other Revenue                                 |      | 1,273,712      | 991,463                     | 1,067,995                               | 76,532          | 7.7%                    |
| Expenditure from operating activities   C9,103,384   C21,500,597   C20,526,879   973,718   -4.55     Materials and Contracts   C22,252,093   C15,195,230   C14,298,049   897,181   -5.95     Utility Charges   C1,860,263   C1,389,513   C1,298,635   90,878   -6.55     Depreciation on Non-Current Assets   C12,151,458   C9,470,822   C8,855,596   C15,226   -6.55     Interest Expenses   C540,835   C384,599   C407,777   C23,178   C3,178   C540,835     Insurance Expenses   C647,958   C485,982   C485,982   C485,982   C485,982   C485,982     Cother Expenditure   C1,266,116   C734,391   C631,756   C10,2635   -14.05     Cother Expenditure   C1,266,116   C779,978   C779,978   C779,978   C779,978   C779,978     Cother Expenditure   C47,182,488   C47,848   C47,848   C47,858     C47,814   C47,182,488    | Profit on Disposal of Assets                  |      | 2,306,226      | 1,291,271                   | 1,040,958                               | (250,313)       | -19.4%                  |
| Employee Costs                                                                                                                                                                                                                                                                                                                                                                                                                                                                                                                                                                                                                                                                                                                                                                                                                                                                                                                                                                                                                                                                                                                                                                                                                                                                                                                                                                                                                                                                                                                                                                                                                                                                                                                                                                                                                                                                                                                                                                                                                                                                                                               |                                               |      | 67,770,680     | 60,423,199                  | 61,449,358                              | 1,026,159       | 1.7%                    |
| Materials and Contracts         (22,252,093)         (15,195,230)         (14,298,049)         897,181         -5.99           Utility Charges         (1,860,263)         (1,389,513)         (1,298,635)         90,878         -6.55           Depreciation on Non-Current Assets         (12,151,458)         (9,470,822)         (8,855,596)         615,226         -6.55           Interest Expenses         (540,835)         (384,599)         (407,777)         (23,178)         6.00           Insurance Expenses         (647,958)         (485,982)         (485,982)         0         0         0.00           Other Expenditure         (1,266,116)         (734,391)         (631,756)         102,635         -14.00           Loss on Disposal of Assets         (779,978)         (779,978)         (677,814)         102,164         -13.10           Operating activities excluded from budget           Add Deferred Rates Adjustment         0         0         (132,314)         0.00                                                                                                                                                                                                                                                                                                                                                                                                                                                                                                                                                                                                                                                                                                                                                                                                                                                                                                                                                                                                                                                                                                              | Expenditure from operating activities         |      |                |                             |                                         |                 |                         |
| Utility Charges         (1,860,263)         (1,389,513)         (1,298,635)         90,878         -6.55           Depreciation on Non-Current Assets         (12,151,458)         (9,470,822)         (8,855,596)         615,226         -6.55           Interest Expenses         (540,835)         (384,599)         (407,777)         (23,178)         6.0           Insurance Expenses         (647,958)         (485,982)         (485,982)         0         0.0           Other Expenditure         (1,266,116)         (734,391)         (631,756)         102,635         -14.0           Loss on Disposal of Assets         (779,978)         (779,978)         (677,814)         102,164         -13.1           Operating activities excluded from budget           Add Deferred Rates Adjustment         0         0         (132,314)         (132,314)         0.0                                                                                                                                                                                                                                                                                                                                                                                                                                                                                                                                                                                                                                                                                                                                                                                                                                                                                                                                                                                                                                                                                                                                                                                                                                          | Employee Costs                                |      | (29,103,384)   | (21,500,597)                | (20,526,879)                            | 973,718         | -4.5%                   |
| Depreciation on Non-Current Assets   (12,151,458)   (9,470,822)   (8,855,596)   615,226   -6.55     Interest Expenses   (540,835)   (384,599)   (407,777)   (23,178)   6.05     Insurance Expenses   (647,958)   (485,982)   (485,982)   0   0.05     Other Expenditure   (1,266,116)   (734,391)   (631,756)   102,635   -14.05     Loss on Disposal of Assets   (779,978)   (779,978)   (677,814)   102,164   -13.15     Operating activities excluded from budget   (68,602,085)   (49,941,112)   (47,182,488)   2,758,624   -5.55     Operating activities excluded from budget   (132,314)   (132,314)   (132,314)   (132,314)   (132,314)   (132,314)   (132,314)   (132,314)   (132,314)   (132,314)   (132,314)   (132,314)   (132,314)   (132,314)   (132,314)   (132,314)   (132,314)   (132,314)   (132,314)   (132,314)   (132,314)   (132,314)   (132,314)   (132,314)   (132,314)   (132,314)   (132,314)   (132,314)   (132,314)   (132,314)   (132,314)   (132,314)   (132,314)   (132,314)   (132,314)   (132,314)   (132,314)   (132,314)   (132,314)   (132,314)   (132,314)   (132,314)   (132,314)   (132,314)   (132,314)   (132,314)   (132,314)   (132,314)   (132,314)   (132,314)   (132,314)   (132,314)   (132,314)   (132,314)   (132,314)   (132,314)   (132,314)   (132,314)   (132,314)   (132,314)   (132,314)   (132,314)   (132,314)   (132,314)   (132,314)   (132,314)   (132,314)   (132,314)   (132,314)   (132,314)   (132,314)   (132,314)   (132,314)   (132,314)   (132,314)   (132,314)   (132,314)   (132,314)   (132,314)   (132,314)   (132,314)   (132,314)   (132,314)   (132,314)   (132,314)   (132,314)   (132,314)   (132,314)   (132,314)   (132,314)   (132,314)   (132,314)   (132,314)   (132,314)   (132,314)   (132,314)   (132,314)   (132,314)   (132,314)   (132,314)   (132,314)   (132,314)   (132,314)   (132,314)   (132,314)   (132,314)   (132,314)   (132,314)   (132,314)   (132,314)   (132,314)   (132,314)   (132,314)   (132,314)   (132,314)   (132,314)   (132,314)   (132,314)   (132,314)   (132,314)   (132,314)   (132,314)   (132,314)   (1 | Materials and Contracts                       |      | (22,252,093)   | (15,195,230)                | (14,298,049)                            | 897,181         | -5.9%                   |
| Interest Expenses   (540,835) (384,599) (407,777) (23,178) 6.00     Insurance Expenses   (647,958) (485,982) (485,982)   0 0.00     Other Expenditure   (1,266,116) (734,391) (631,756)   102,635   -14.00     Loss on Disposal of Assets   (779,978) (779,978) (677,814)   102,164   -13.10     (68,602,085) (49,941,112) (47,182,488)   2,758,624   -5.50     Operating activities excluded from budget   (132,314) (132,314)   0.00     Add Deferred Rates Adjustment   0 0 0 (132,314) (132,314)   0.00     Operating activities excluded from budget   (132,314) (132,314)   0.00     Operating activities excluded from budget   | Utility Charges                               |      | (1,860,263)    | (1,389,513)                 | (1,298,635)                             | 90,878          | -6.5%                   |
| Insurance Expenses   (647,958) (485,982) (485,982)   0 0 0.00                                                                                                                                                                                                                                                                                                                                                                                                                                                                                                                                                                                                                                                                                                                                                                                                                                                                                                                                                                                                                                                                                                                                                                                                                                                                                                                                                                                                                                                                                                                                                                                                                                                                                                                                                                                                                                                                                                                                                                                                                                                                | Depreciation on Non-Current Assets            |      | (12,151,458)   | (9,470,822)                 | (8,855,596)                             | 615,226         | -6.5%                   |
| Other Expenditure         (1,266,116)         (734,391)         (631,756)         102,635         -14.0           Loss on Disposal of Assets         (779,978)         (779,978)         (677,814)         102,164         -13.1           (68,602,085)         (49,941,112)         (47,182,488)         2,758,624         -5.5           Operating activities excluded from budget           Add Deferred Rates Adjustment         0         0         (132,314)         (132,314)         0.0                                                                                                                                                                                                                                                                                                                                                                                                                                                                                                                                                                                                                                                                                                                                                                                                                                                                                                                                                                                                                                                                                                                                                                                                                                                                                                                                                                                                                                                                                                                                                                                                                             | Interest Expenses                             |      | (540,835)      | (384,599)                   | (407,777)                               | (23,178)        | 6.0%                    |
| Loss on Disposal of Assets         (779,978)         (779,978)         (677,814)         102,164         -13.1           Coperating activities excluded from budget         (49,941,112)         (47,182,488)         2,758,624         -5.5           Add Deferred Rates Adjustment         0         0         (132,314)         (132,314)         0.0                                                                                                                                                                                                                                                                                                                                                                                                                                                                                                                                                                                                                                                                                                                                                                                                                                                                                                                                                                                                                                                                                                                                                                                                                                                                                                                                                                                                                                                                                                                                                                                                                                                                                                                                                                     | Insurance Expenses                            |      | (647,958)      | (485,982)                   | (485,982)                               | 0               | 0.0%                    |
| (68,602,085)     (49,941,112)     (47,182,488)     2,758,624     -5.5       Operating activities excluded from budget       Add Deferred Rates Adjustment     0     0     (132,314)     (132,314)     0.0                                                                                                                                                                                                                                                                                                                                                                                                                                                                                                                                                                                                                                                                                                                                                                                                                                                                                                                                                                                                                                                                                                                                                                                                                                                                                                                                                                                                                                                                                                                                                                                                                                                                                                                                                                                                                                                                                                                    | Other Expenditure                             |      | (1,266,116)    | (734,391)                   | (631,756)                               | 102,635         | -14.0%                  |
| Operating activities excluded from budget       Add Deferred Rates Adjustment     0     0     (132,314)     (132,314)     0.0                                                                                                                                                                                                                                                                                                                                                                                                                                                                                                                                                                                                                                                                                                                                                                                                                                                                                                                                                                                                                                                                                                                                                                                                                                                                                                                                                                                                                                                                                                                                                                                                                                                                                                                                                                                                                                                                                                                                                                                                | Loss on Disposal of Assets                    |      | (779,978)      | (779,978)                   | (677,814)                               | 102,164         | -13.1%                  |
| Add Deferred Rates Adjustment 0 0 (132,314) (132,314) 0.0                                                                                                                                                                                                                                                                                                                                                                                                                                                                                                                                                                                                                                                                                                                                                                                                                                                                                                                                                                                                                                                                                                                                                                                                                                                                                                                                                                                                                                                                                                                                                                                                                                                                                                                                                                                                                                                                                                                                                                                                                                                                    |                                               |      | (68,602,085)   | (49,941,112)                | (47,182,488)                            | 2,758,624       | -5.5%                   |
|                                                                                                                                                                                                                                                                                                                                                                                                                                                                                                                                                                                                                                                                                                                                                                                                                                                                                                                                                                                                                                                                                                                                                                                                                                                                                                                                                                                                                                                                                                                                                                                                                                                                                                                                                                                                                                                                                                                                                                                                                                                                                                                              | Operating activities excluded from budget     |      |                | , , , ,                     | , , , , ,                               |                 |                         |
| Add Back Depreciation 12 151 458 9 470 822 8 855 596 (615 226) 65                                                                                                                                                                                                                                                                                                                                                                                                                                                                                                                                                                                                                                                                                                                                                                                                                                                                                                                                                                                                                                                                                                                                                                                                                                                                                                                                                                                                                                                                                                                                                                                                                                                                                                                                                                                                                                                                                                                                                                                                                                                            | Add Deferred Rates Adjustment                 |      | 0              | 0                           | (132,314)                               | (132,314)       | 0.0%                    |
| 7 tad Back Bepresidation (5.10,522) 0.00                                                                                                                                                                                                                                                                                                                                                                                                                                                                                                                                                                                                                                                                                                                                                                                                                                                                                                                                                                                                                                                                                                                                                                                                                                                                                                                                                                                                                                                                                                                                                                                                                                                                                                                                                                                                                                                                                                                                                                                                                                                                                     | Add Back Depreciation                         |      | 12,151,458     | 9,470,822                   | 8,855,596                               | (615,226)       | -6.5%                   |
| Adjust (Profit)Loss on Asset Disposal (1,526,248) (511,293) (363,144) 148,149 -29.0                                                                                                                                                                                                                                                                                                                                                                                                                                                                                                                                                                                                                                                                                                                                                                                                                                                                                                                                                                                                                                                                                                                                                                                                                                                                                                                                                                                                                                                                                                                                                                                                                                                                                                                                                                                                                                                                                                                                                                                                                                          | Adjust (Profit)Loss on Asset Disposal         |      | (1,526,248)    | (511,293)                   | (363,144)                               | 148,149         | -29.0%                  |
| 10,625,210 8,959,529 8,360,138 (599,391) -6.7                                                                                                                                                                                                                                                                                                                                                                                                                                                                                                                                                                                                                                                                                                                                                                                                                                                                                                                                                                                                                                                                                                                                                                                                                                                                                                                                                                                                                                                                                                                                                                                                                                                                                                                                                                                                                                                                                                                                                                                                                                                                                | , , ,                                         |      | 10,625,210     | 8,959,529                   | 8,360,138                               | (599,391)       | -6.7%                   |
| Amount attributable to operating activities 9,793,805 19,441,616 22,627,008 3,185,392 16.4                                                                                                                                                                                                                                                                                                                                                                                                                                                                                                                                                                                                                                                                                                                                                                                                                                                                                                                                                                                                                                                                                                                                                                                                                                                                                                                                                                                                                                                                                                                                                                                                                                                                                                                                                                                                                                                                                                                                                                                                                                   | Amount attributable to operating activities   |      | 9,793,805      | 19,441,616                  | 22,627,008                              | 3,185,392       | 16.4%                   |
|                                                                                                                                                                                                                                                                                                                                                                                                                                                                                                                                                                                                                                                                                                                                                                                                                                                                                                                                                                                                                                                                                                                                                                                                                                                                                                                                                                                                                                                                                                                                                                                                                                                                                                                                                                                                                                                                                                                                                                                                                                                                                                                              |                                               |      | , ,            |                             |                                         |                 |                         |
| Investing Activities                                                                                                                                                                                                                                                                                                                                                                                                                                                                                                                                                                                                                                                                                                                                                                                                                                                                                                                                                                                                                                                                                                                                                                                                                                                                                                                                                                                                                                                                                                                                                                                                                                                                                                                                                                                                                                                                                                                                                                                                                                                                                                         | •                                             |      | 0.454.000      | 0.007.400                   | 740 407                                 | (4.040.074)     | 05.00/                  |
|                                                                                                                                                                                                                                                                                                                                                                                                                                                                                                                                                                                                                                                                                                                                                                                                                                                                                                                                                                                                                                                                                                                                                                                                                                                                                                                                                                                                                                                                                                                                                                                                                                                                                                                                                                                                                                                                                                                                                                                                                                                                                                                              |                                               |      |                |                             | -, -                                    |                 | -65.2%                  |
|                                                                                                                                                                                                                                                                                                                                                                                                                                                                                                                                                                                                                                                                                                                                                                                                                                                                                                                                                                                                                                                                                                                                                                                                                                                                                                                                                                                                                                                                                                                                                                                                                                                                                                                                                                                                                                                                                                                                                                                                                                                                                                                              |                                               |      |                |                             | * * * * * * * * * * * * * * * * * * * * |                 | -49.5%                  |
|                                                                                                                                                                                                                                                                                                                                                                                                                                                                                                                                                                                                                                                                                                                                                                                                                                                                                                                                                                                                                                                                                                                                                                                                                                                                                                                                                                                                                                                                                                                                                                                                                                                                                                                                                                                                                                                                                                                                                                                                                                                                                                                              |                                               | 4    |                |                             | * * * * * * * * * * * * * * * * * * * * |                 | -62.0%                  |
|                                                                                                                                                                                                                                                                                                                                                                                                                                                                                                                                                                                                                                                                                                                                                                                                                                                                                                                                                                                                                                                                                                                                                                                                                                                                                                                                                                                                                                                                                                                                                                                                                                                                                                                                                                                                                                                                                                                                                                                                                                                                                                                              | ·                                             |      |                |                             |                                         |                 | 0.0%                    |
|                                                                                                                                                                                                                                                                                                                                                                                                                                                                                                                                                                                                                                                                                                                                                                                                                                                                                                                                                                                                                                                                                                                                                                                                                                                                                                                                                                                                                                                                                                                                                                                                                                                                                                                                                                                                                                                                                                                                                                                                                                                                                                                              | ·                                             |      |                |                             |                                         |                 | -79.5%<br><b>-54.6%</b> |
| Amount attributable to investing activities (11,412,277) (3,033,770) (4,400,343) 3,233,233 -34.0                                                                                                                                                                                                                                                                                                                                                                                                                                                                                                                                                                                                                                                                                                                                                                                                                                                                                                                                                                                                                                                                                                                                                                                                                                                                                                                                                                                                                                                                                                                                                                                                                                                                                                                                                                                                                                                                                                                                                                                                                             | Amount attributable to investing activities   |      | (11,412,211)   | (9,099,110)                 | (4,400,543)                             | 5,299,235       | -54.0 /                 |
| Financing Activities                                                                                                                                                                                                                                                                                                                                                                                                                                                                                                                                                                                                                                                                                                                                                                                                                                                                                                                                                                                                                                                                                                                                                                                                                                                                                                                                                                                                                                                                                                                                                                                                                                                                                                                                                                                                                                                                                                                                                                                                                                                                                                         | Financing Activities                          |      |                |                             |                                         |                 |                         |
| Principal elements of finance lease payments (70,602) (70,602) (70,602) 0 0.00                                                                                                                                                                                                                                                                                                                                                                                                                                                                                                                                                                                                                                                                                                                                                                                                                                                                                                                                                                                                                                                                                                                                                                                                                                                                                                                                                                                                                                                                                                                                                                                                                                                                                                                                                                                                                                                                                                                                                                                                                                               | Principal elements of finance lease payments  |      | (70,602)       | (70,602)                    | (70,602)                                | 0               | 0.0%                    |
| Repayment of Loans (1,501,877) (1,297,849) (1,297,851) (2) 0.0                                                                                                                                                                                                                                                                                                                                                                                                                                                                                                                                                                                                                                                                                                                                                                                                                                                                                                                                                                                                                                                                                                                                                                                                                                                                                                                                                                                                                                                                                                                                                                                                                                                                                                                                                                                                                                                                                                                                                                                                                                                               | Repayment of Loans                            |      | (1,501,877)    | (1,297,849)                 | (1,297,851)                             | (2)             | 0.0%                    |
| Proceeds from New Loans 827,879 827,879 0 0.0                                                                                                                                                                                                                                                                                                                                                                                                                                                                                                                                                                                                                                                                                                                                                                                                                                                                                                                                                                                                                                                                                                                                                                                                                                                                                                                                                                                                                                                                                                                                                                                                                                                                                                                                                                                                                                                                                                                                                                                                                                                                                | Proceeds from New Loans                       |      | 827,879        | 827,879                     | 827,879                                 | 0               | 0.0%                    |
|                                                                                                                                                                                                                                                                                                                                                                                                                                                                                                                                                                                                                                                                                                                                                                                                                                                                                                                                                                                                                                                                                                                                                                                                                                                                                                                                                                                                                                                                                                                                                                                                                                                                                                                                                                                                                                                                                                                                                                                                                                                                                                                              | Transfer to Reserves                          |      | (8,518,926)    | (4,916,850)                 | (4,580,327)                             | 336,523         | -6.8%                   |
| Transfer from Reserves 5 4,363,230 4,251,735 1,386,035 (2,865,700) -67.4                                                                                                                                                                                                                                                                                                                                                                                                                                                                                                                                                                                                                                                                                                                                                                                                                                                                                                                                                                                                                                                                                                                                                                                                                                                                                                                                                                                                                                                                                                                                                                                                                                                                                                                                                                                                                                                                                                                                                                                                                                                     | Transfer from Reserves                        | 5    | 4,363,230      | 4,251,735                   | 1,386,035                               | (2,865,700)     | -67.4%                  |
| Amount attributable to financing activities (4,900,296) (1,205,687) (3,734,866) (2,529,179) 209.8                                                                                                                                                                                                                                                                                                                                                                                                                                                                                                                                                                                                                                                                                                                                                                                                                                                                                                                                                                                                                                                                                                                                                                                                                                                                                                                                                                                                                                                                                                                                                                                                                                                                                                                                                                                                                                                                                                                                                                                                                            | Amount attributable to financing activities   |      | (4,900,296)    | (1,205,687)                 | (3,734,866)                             | (2,529,179)     | 209.8%                  |
| Closing Funding Surplus(Deficit) 158,178 15,213,097 21,168,545 5,955,448 39.1                                                                                                                                                                                                                                                                                                                                                                                                                                                                                                                                                                                                                                                                                                                                                                                                                                                                                                                                                                                                                                                                                                                                                                                                                                                                                                                                                                                                                                                                                                                                                                                                                                                                                                                                                                                                                                                                                                                                                                                                                                                | Closing Funding Surplus(Deficit)              |      | 158,178        | 15,213,097                  | 21,168,545                              | 5,955,448       | 39.1%                   |