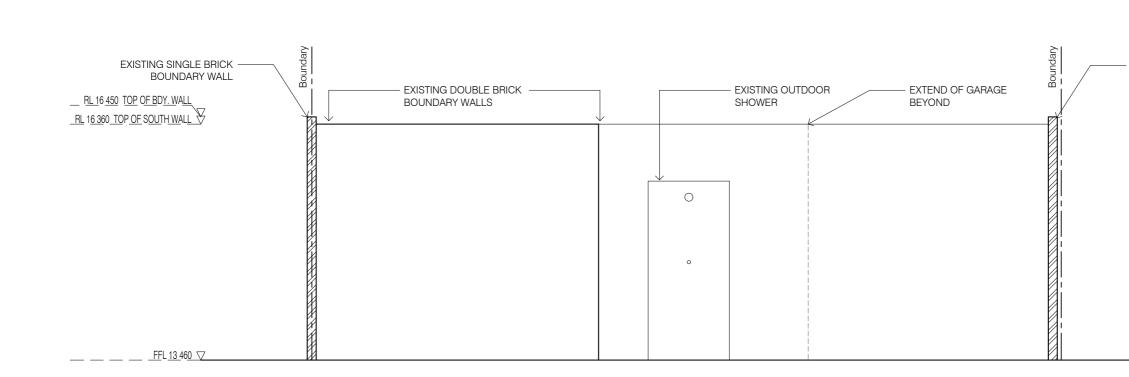

0

A\_102

DEVELOPMENT APPLICATION

EXISTING COURTYARD/POOL AREA

NORTH ELEVATION

### SOUTH ELEVATION (NO CHANGE)

EXISTING COURTYARD/POOL AREA

| RAWING        | NORTH & SOUTH ELEVATIONS | SCALE    | 1:50 at a3 |
|---------------|--------------------------|----------|------------|
| RAWING NUMBER | A_200                    | DATE     | 21.12.22   |
| RAWING STATUS | DEVELOPMENT APPLICATION  | REVISION | 0          |

### EAST ELEVATION (NO CHANGE)

EXTENT OF PROPOSED GARAGE

EXISTING SINGLE BRICK BOUNDARY WALL

- EXISTING SINGLE BRICK BOUNDARY WALL

| RAWING        | EAST & WEST ELEVATIONS  | scale 1:50 A | T A3 |
|---------------|-------------------------|--------------|------|
| RAWING NUMBER | A_201                   | DATE 21.12   | .22  |
| RAWING STATUS | DEVELOPMENT APPLICATION | REVISION     | 0    |