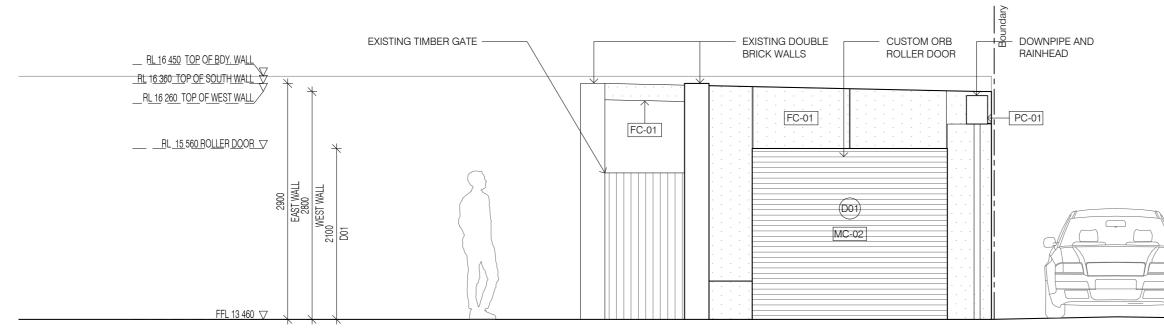

## DESSIE LEMAINI AIUI

WEST ELEVATION

m 0411 708 747

e bessie.lemann@gmail.com

Use figured dimensions at all times. Do not scale or measure off drawings. All dimensions and levels to be checked on site by the Contractor prior to commencing. If discrepancies are found notify the Architect and seek direction prior to proceeding. EXTENT OF PROPOSED GARAGE

EXISTING DRIVEWAY

The design remains the copyright of Bessie Lemann Architects and cannot be reproduced without prior approval.

EXISTING DRIVEWAY

### EAST ELEVATION (NO CHANGE)

EXTENT OF PROPOSED GARAGE

EXISTING SINGLE BRICK BOUNDARY WALL

- EXISTING SINGLE BRICK BOUNDARY WALL

| RAWING        | EAST & WEST ELEVATIONS  | scale 1:50 A | T A3 |
|---------------|-------------------------|--------------|------|
| RAWING NUMBER | A_201                   | DATE 21.12   | .22  |
| RAWING STATUS | DEVELOPMENT APPLICATION | REVISION     | 0    |