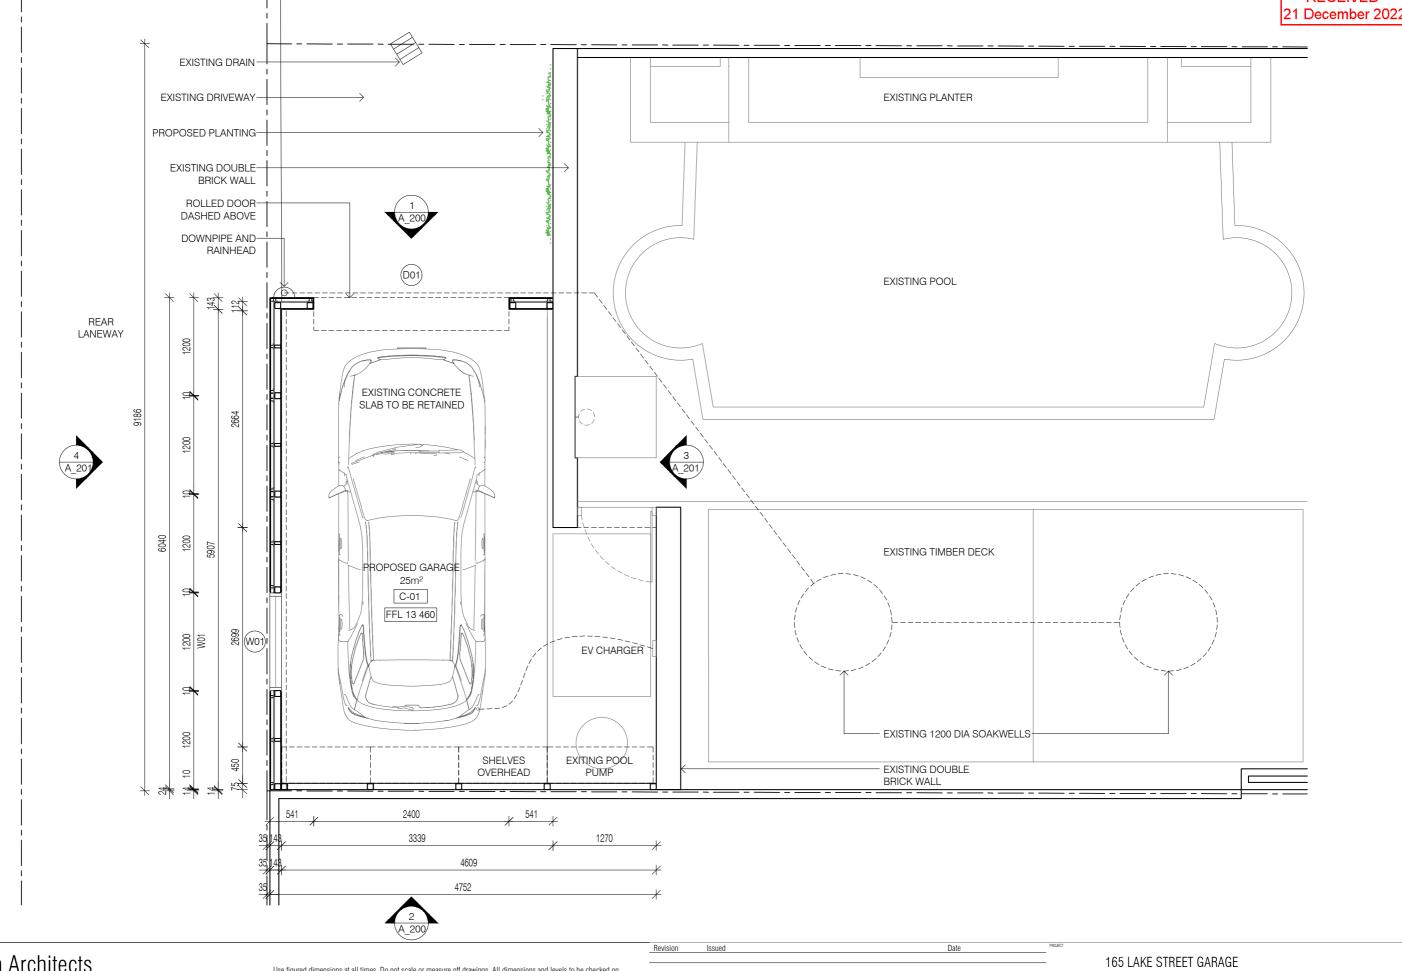

HOUSE WELL CLEAR

| PROJECT        | 165 LAKE STREET GARAGE | Ň           |
|----------------|------------------------|-------------|
| DRAWING        |                        | 1:200 at a3 |
| DRAWING NUMBER | A_51                   | 21.12.22    |
| DRAWING STATUS |                        | 0           |