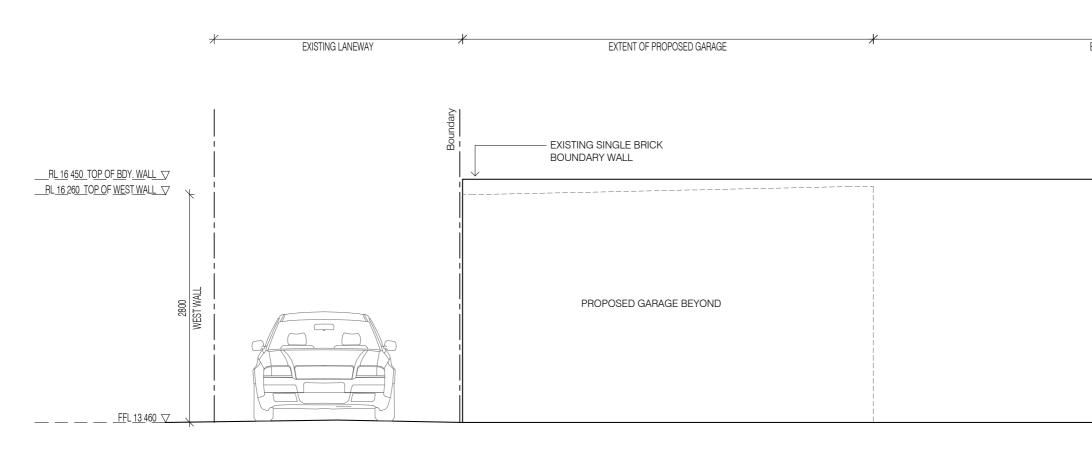

## DESSIE LEMAINI AIUI

WEST ELEVATION

m 0411 708 747

e bessie.lemann@gmail.com

Use figured dimensions at all times. Do not scale or measure off drawings. All dimensions and levels to be checked on site by the Contractor prior to commencing. If discrepancies are found notify the Architect and seek direction prior to proceeding. EXTENT OF PROPOSED GARAGE

EXISTING DRIVEWAY

The design remains the copyright of Bessie Lemann Architects and cannot be reproduced without prior approval.

EXISTING DRIVEWAY

### EAST ELEVATION (NO CHANGE)

EXTENT OF PROPOSED GARAGE

EXISTING SINGLE BRICK BOUNDARY WALL

- EXISTING SINGLE BRICK BOUNDARY WALL

| RAWING        | EAST & WEST ELEVATIONS  | scale 1:50 A | T A3 |
|---------------|-------------------------|--------------|------|
| RAWING NUMBER | A_201                   | DATE 21.12   | .22  |
| RAWING STATUS | DEVELOPMENT APPLICATION | REVISION     | 0    |