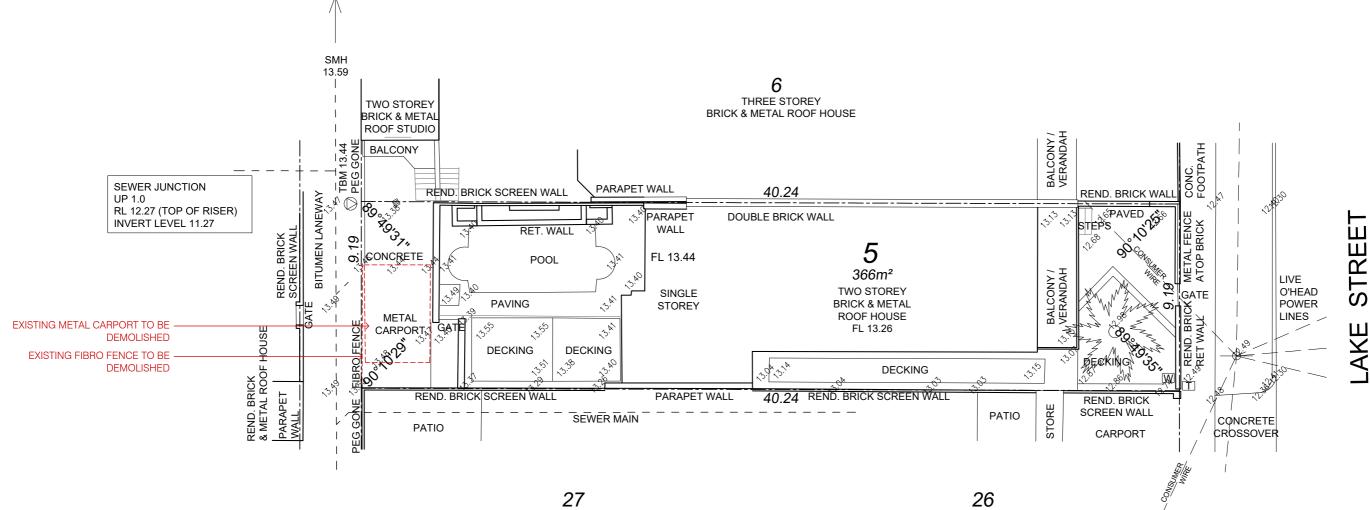

HOUSE WELL CLEAR

| PROJECT        | 165 LAKE STREET GARAGE | Ň           |
|----------------|------------------------|-------------|
| DRAWING        |                        | 1:200 at a3 |
| DRAWING NUMBER | A_51                   | 21.12.22    |
| DRAWING STATUS |                        | 0           |