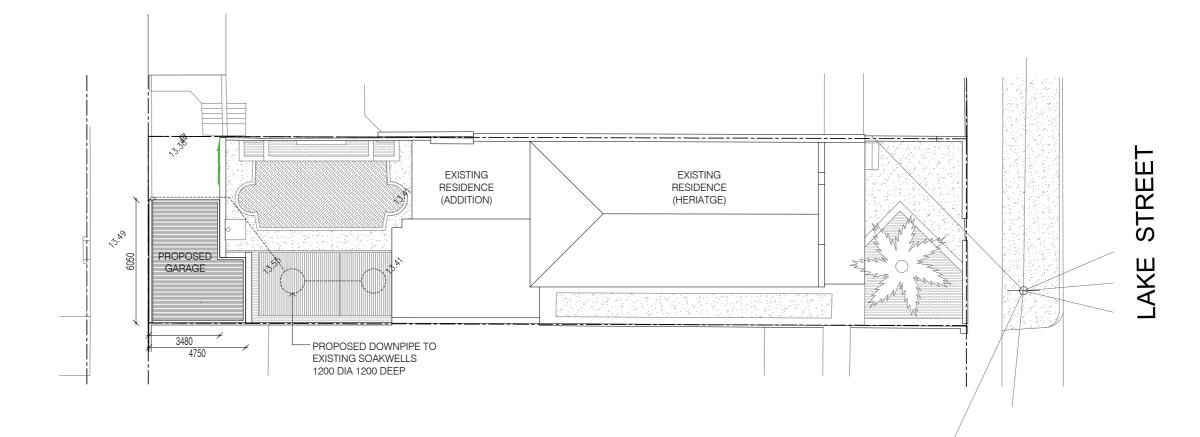

| PROJECT        | 165 LAKE STREET GARAGE  | ORDITATION | $\bigoplus_{n}$ |
|----------------|-------------------------|------------|-----------------|
| DRAWING        | SITE PLAN               | SCALE      | 1:200 at a3     |
| DRAWING NUMBER | A_100                   | DATE       | 21.12.22        |
| DRAWING STATUS | DEVELOPMENT APPLICATION | REVISION   | 0               |