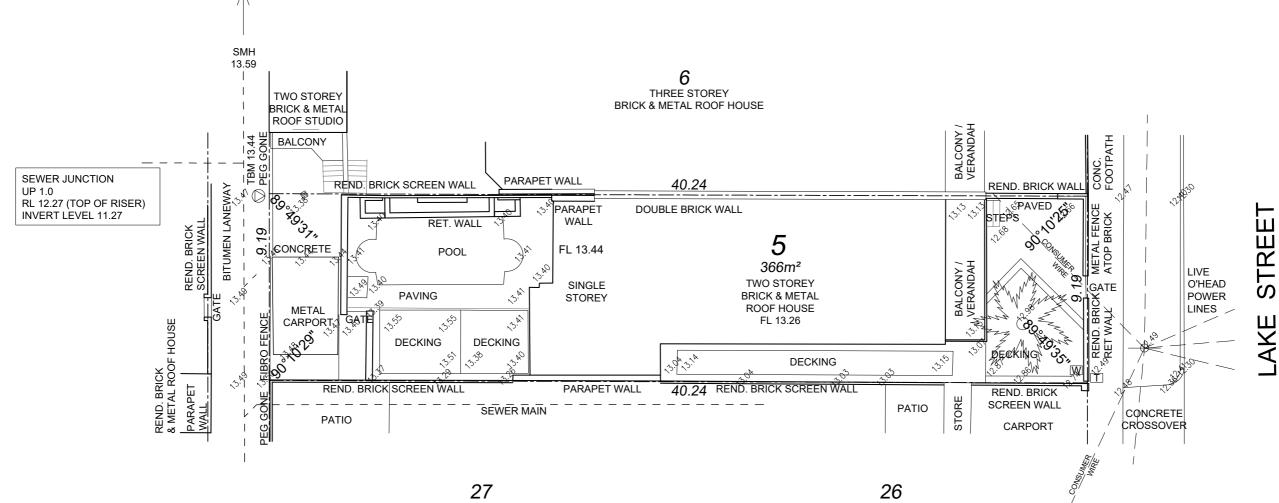

HOUSE WELL CLEAR

| HDJECT         | 165 LAKE STREET GARAGE  | Ď           |
|----------------|-------------------------|-------------|
| IRAWING        | SURVEY                  | 1:200 at a3 |
| IRAWING NUMBER | A_50                    | 21.12.22    |
| RAWING STATUS  | DEVELOPMENT APPLICATION | 0           |