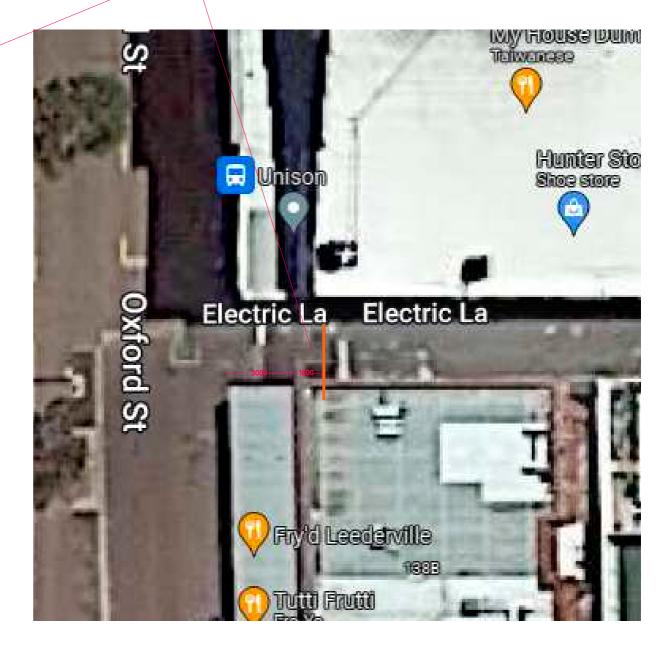

## PREVIOUSLY APPROVED PLANS

Car.

284N

NF

CARER COM

BUS ZONE

-

C. States

3

0

14/14