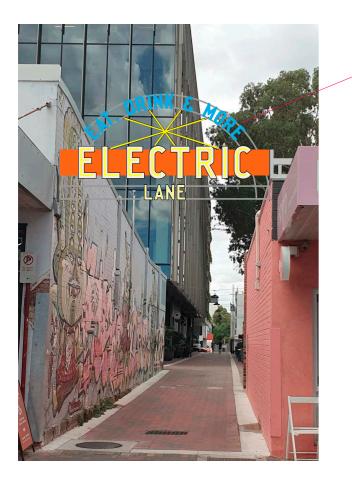

#### **Electric Lane Sign Location**

sign to be positioned just behind the parapet wall at the front of the Fry'd tennancy

CITY OF VINCENT RECEIVED

21 November 2022

DA No. 5.2022.190.1

OMC 13 Dec 2022

APPROVED Refer to Decision Notice

**Coordinator Planning Services** 