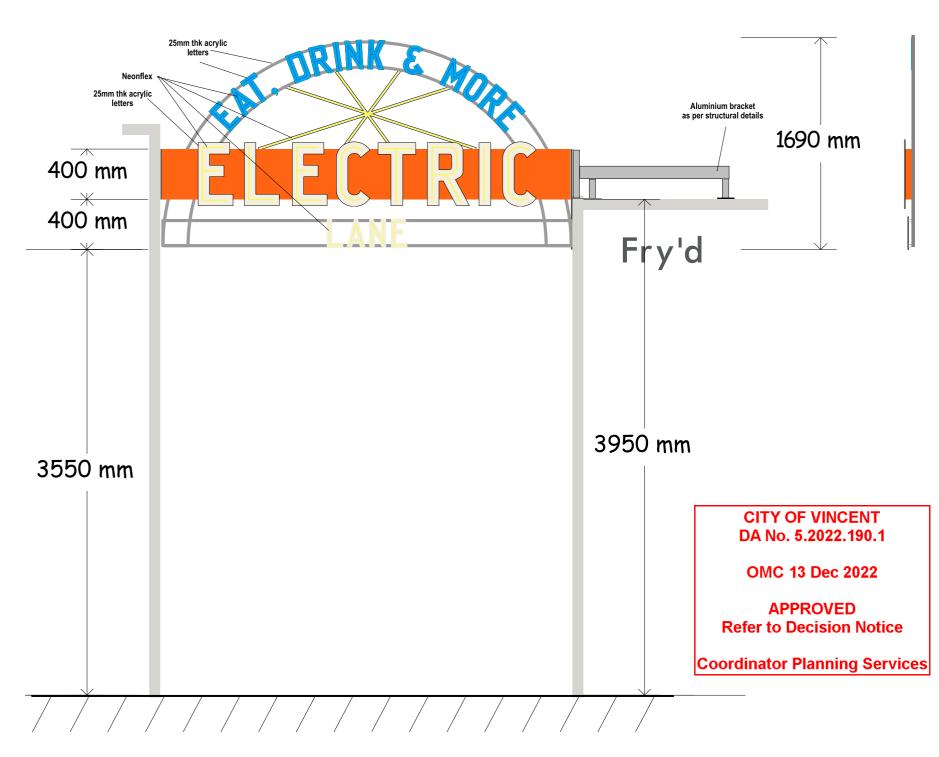

# PREVIOUSLY APPROVED PLANS

CITY OF VINCENT DA No. 5.2022.190.1

CITY OF VINCENT RECEIVED 7 December 2022

OMC 13 Dec 2022

APPROVED Refer to Decision Notice

oordinator Planning Services