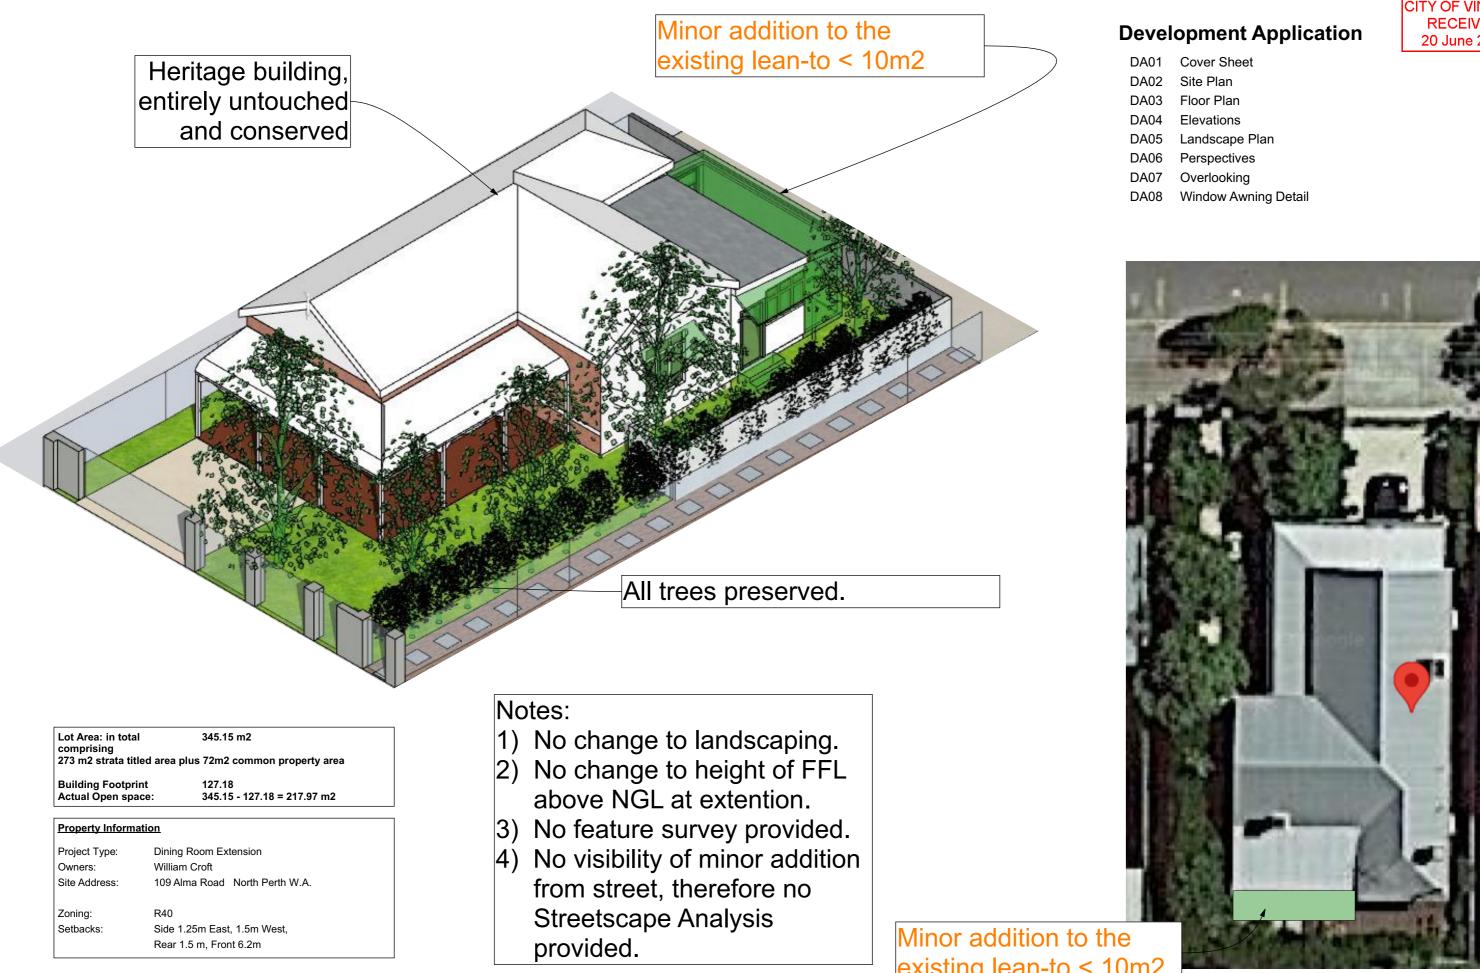

existing lean-to < 10m2

OT FOR CONSTRUCTION UNLESS CERTIFIED

Site Plan **DA02**  ISSUED:

\_\_\_\_

Drawings and Specifications as instruments of service are and shall remain the property of the person producing the model and generating the drawings. They are not to be used on extensions of the project, or other projects, except by agreement in writing and appropriate compensation to the copyright owner.