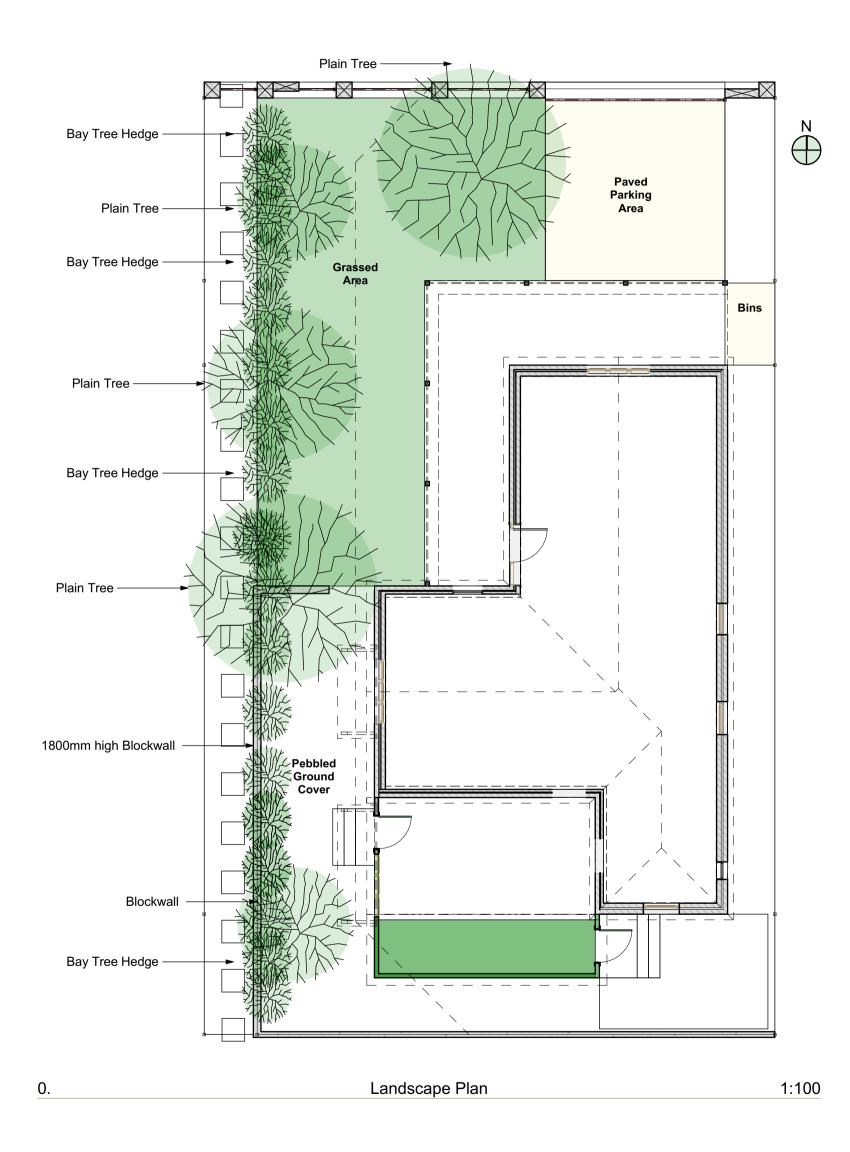

# No Change to Landscaping

View of main building 1:435.3

Visually impermiable fenceline 1:435.3

View of parking area 1:435.3

View to Front Door 1:435.3