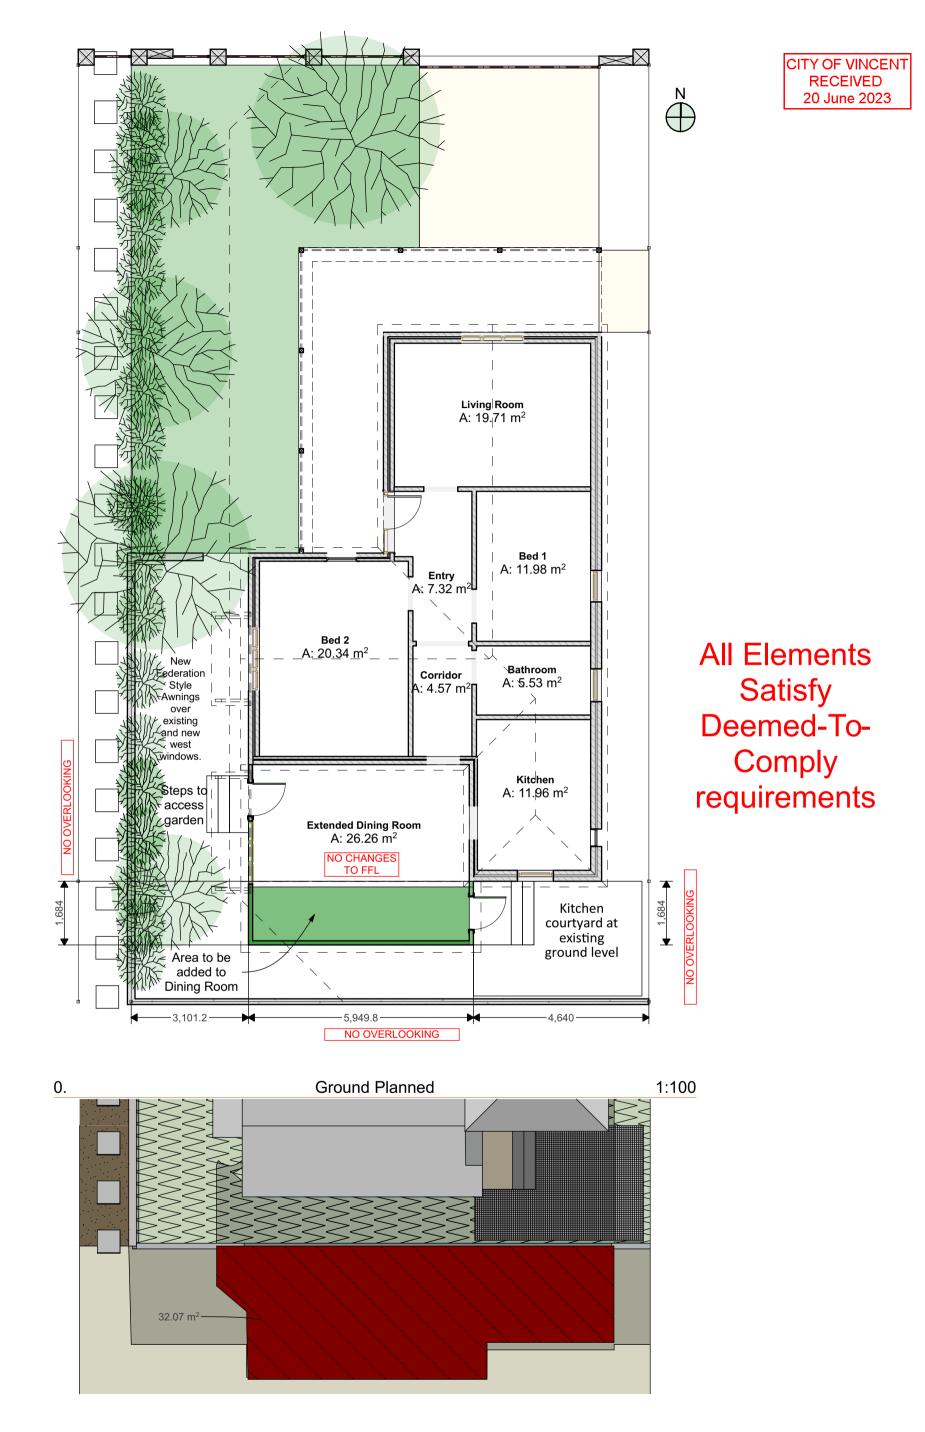

# No Change to Landscaping

View of main building 1:435.3

Visually impermiable fenceline 1:435.3

View of parking area 1:435.3

View to Front Door 1:435.3

## View of rear extension 1:435.3

ISSUED:

Perspectives **DA06** 

Drawings and Specifications as instrum of service are and shall remain the prop of the person producing the model and generating the drawings. They are not to used on extensions of the project, or otl projects, except by agreement in writing and appropriate compensation to the copyright owner.