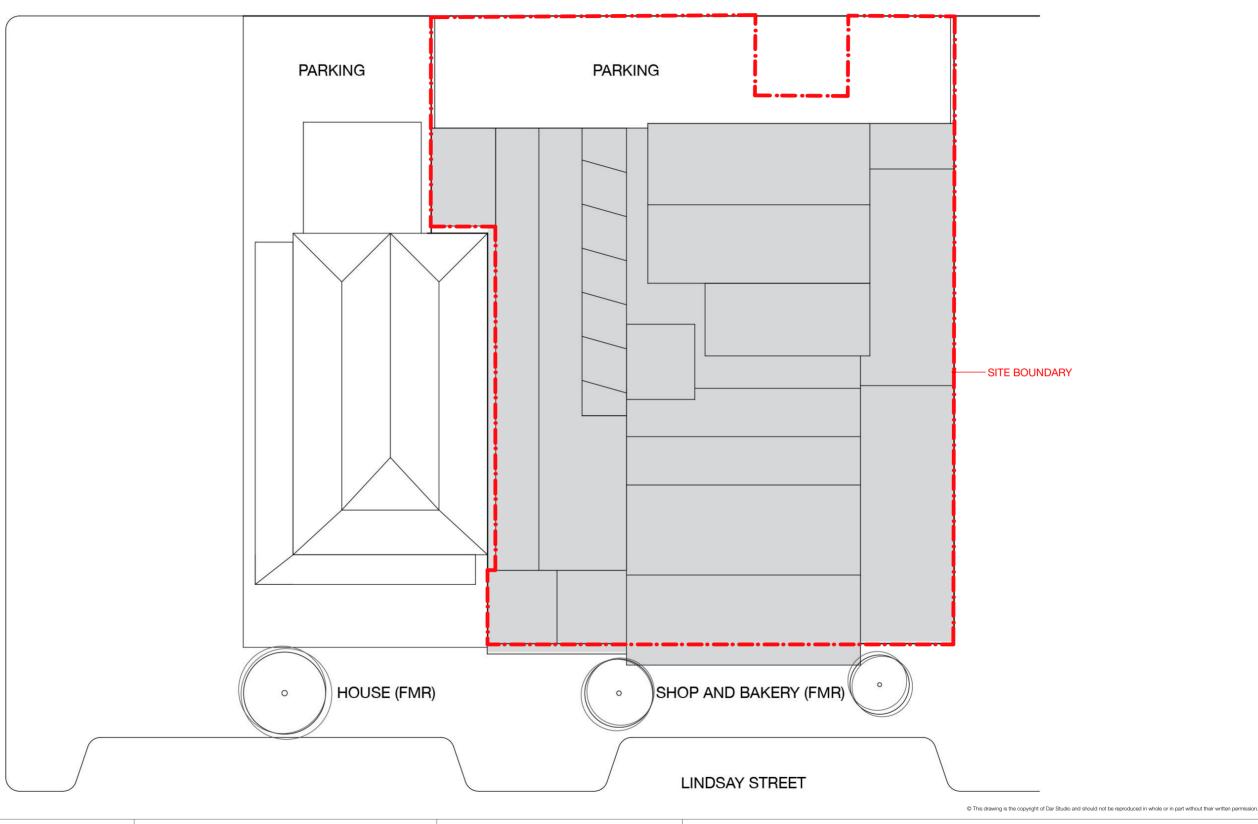

# **ELOVALIS LANE**

PROJECT

LINDSAY STREET FLOUR MILL & BAKERY COMPLEX 12 LINDSAY STREET, NORTHBRIDGE

CLIENT

NATIONAL DISABILITY SERVICES (NDS)

DRAWING TITLE SITE PLAN

 DRAWING NO.
 REV
 DATE

 001
 D
 OCTOBER 2023

NOTES

ISSUE STATUS

DA SUBMISSION (AMENDED PLANS)

CITY OF VINCENT RECEIVED 13 November 2023

NOTES

STRUCTURAL COMPONENT OF PROPOSED WORKS PROVIDED BY: PETER BAXENDALE CONSULTING ENGINEER, T: 0407 385 653, E: peter.baxendale@bigpond.com

LEGEND

BASE DRAWINGS ARE NOT A MEASURED SURVEY OF THE BUILDING AND HAVE BEEN TAKEN FROM THE CONSERVATION PLAN (PALASSIS ARCHITECTS, 2015).

ISSUE STATUS

**DA SUBMISSION (AMENDED PLANS)** 

© This drawing is the copyright of Dar Studio and should not be reproduced in whole or in part without their written permission