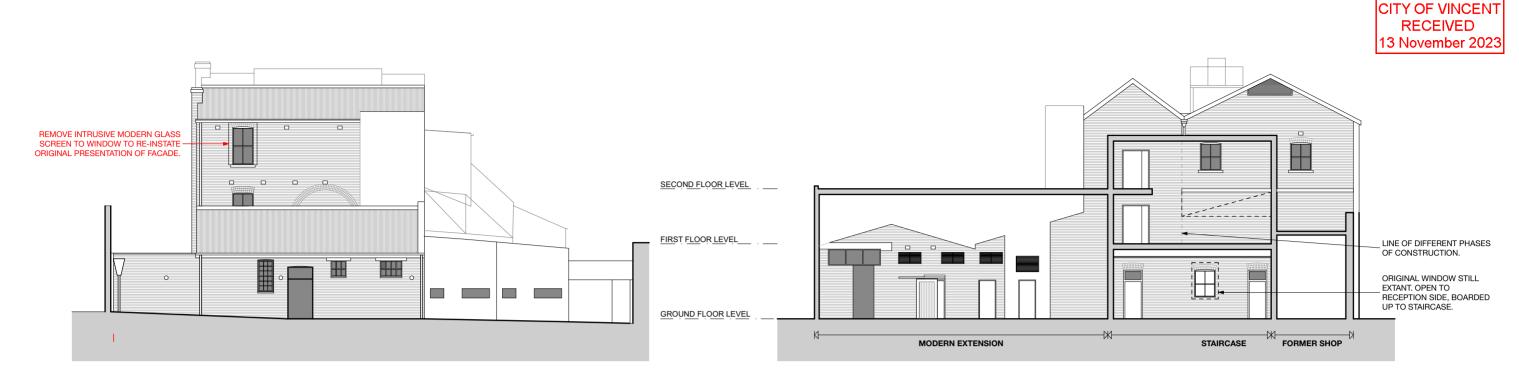

**NOVEMBER 2023** 

1:200 @ A3

SCALE

**EAST ELEVATION** (ELOVALIS LANE) PROPOSED CONSERVATION WORKS | 1:200 @ A3 **NORTH ELEVATION** 

## **SOUTH ELEVATION**

PROPOSED CONSERVATION WORKS | 1:200 @ A3

PROJECT

LINDSAY STREET FLOUR MILL & BAKERY COMPLEX 12 LINDSAY STREET, NORTHBRIDGE

CLIENT

NATIONAL DISABILITY SERVICES (NDS)

DRAWING TITLE **ELEVATIONS** PROPOSED WORKS