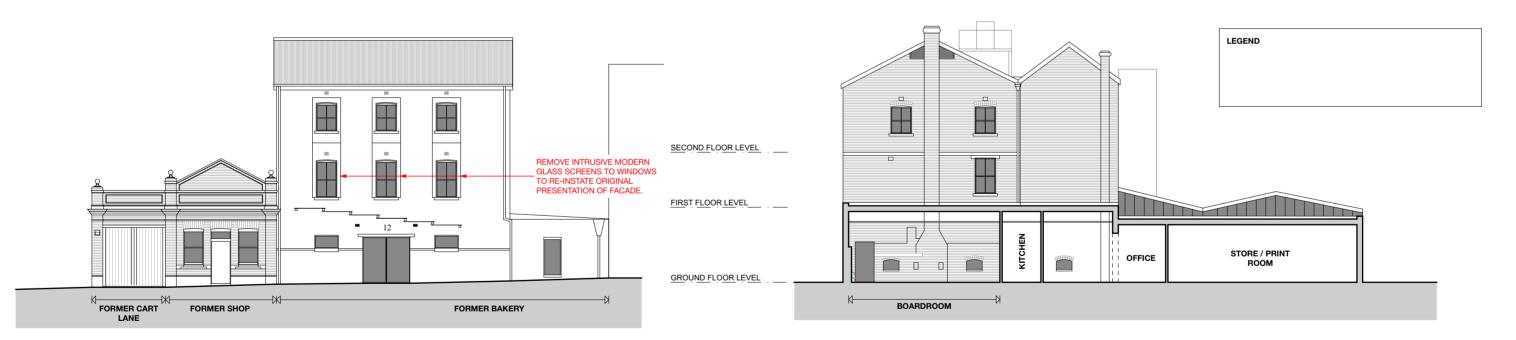

# **WEST ELEVATION** (LINDSAY STREET)

PROPOSED CONSERVATION WORKS | 1:200 @ A3

## **SOUTH ELEVATION**

PROPOSED CONSERVATION WORKS | 1:200 @ A3

PROJECT

LINDSAY STREET FLOUR MILL & BAKERY COMPLEX 12 LINDSAY STREET, NORTHBRIDGE

CLIENT

NATIONAL DISABILITY SERVICES (NDS)

DRAWING TITLE **ELEVATIONS** PROPOSED WORKS