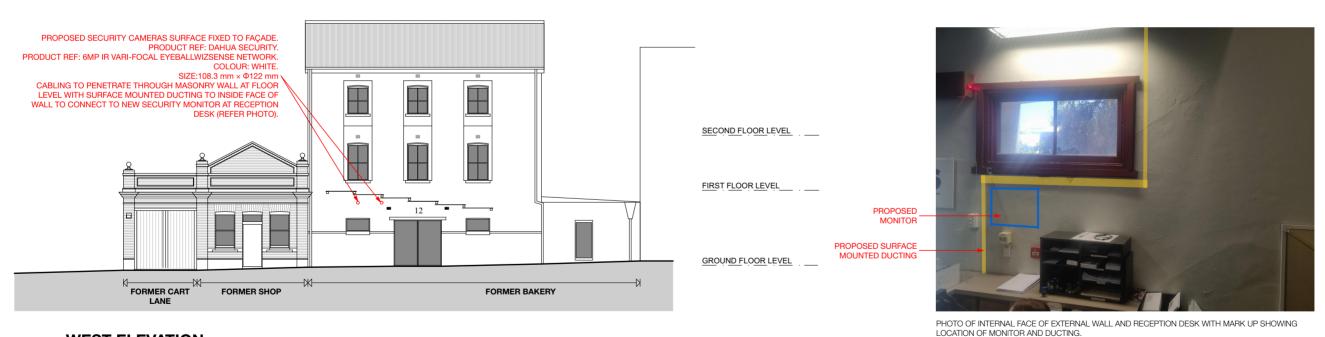

## DH-IPC-HDW3666TP-ZS-AUS

### 6MP IR Vari-focal Eyeball WizSense Network

Camera

CAMERA SPECIFICATION

**WEST ELEVATION** (LINDSAY STREET) AS PROPOSED | 1:200 @ A3

© This drawing is the copyright of Dar Studio and should not be reproduced in whole or in part without their written permission.

PROJECT

LINDSAY STREET FLOUR MILL & BAKERY COMPLEX 12 LINDSAY STREET, NORTHBRIDGE

NATIONAL DISABILITY SERVICES (NDS)

DRAWING TITLE

PROPOSED SECURITY CAMERAS TO STREET FAÇADE

DRAWING NO.

107

**REV** 