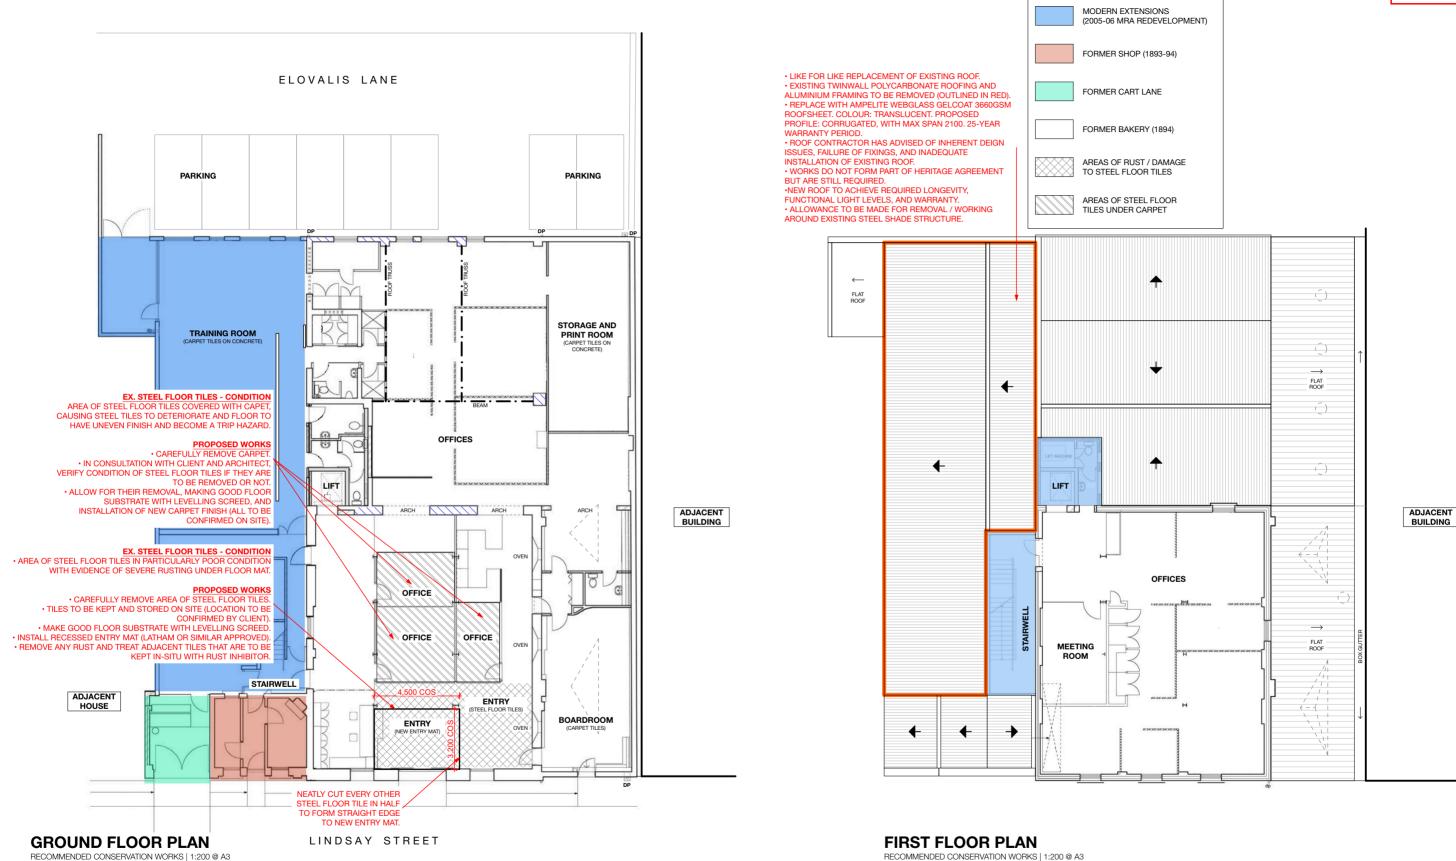

PROJECT

LINDSAY STREET FLOUR MILL & BAKERY COMPLEX 12 LINDSAY STREET, NORTHBRIDGE

CLIENT

**NATIONAL DISABILITY SERVICES (NDS)** 

DRAWING TITLE

**GROUND AND FIRST FLOOR PLANS PROPOSED WORKS** 

DRAWING NO **REV** DATE 105

**NOVEMBER 2023** 

1:200 @ A3

SCALE

**EAST ELEVATION** (ELOVALIS LANE) PROPOSED CONSERVATION WORKS | 1:200 @ A3 **NORTH ELEVATION** 