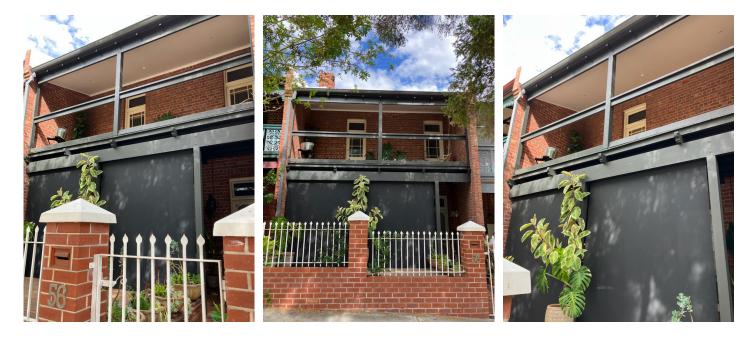

#### ALTERATIONS. 56 LINDSAY STREET, PERTH.

FENESTRATION / MATERIAL SCHEDULE.

#### NOTE : STEEL STAIRCASE TO BE PAINTED LIGHT GREY TO MATCH EXISTING ROOF/ NEW CLADDING.

IMAGES SHOWING RESTORED FACADE OF BUILDING ALONG LINDSAY STREET.