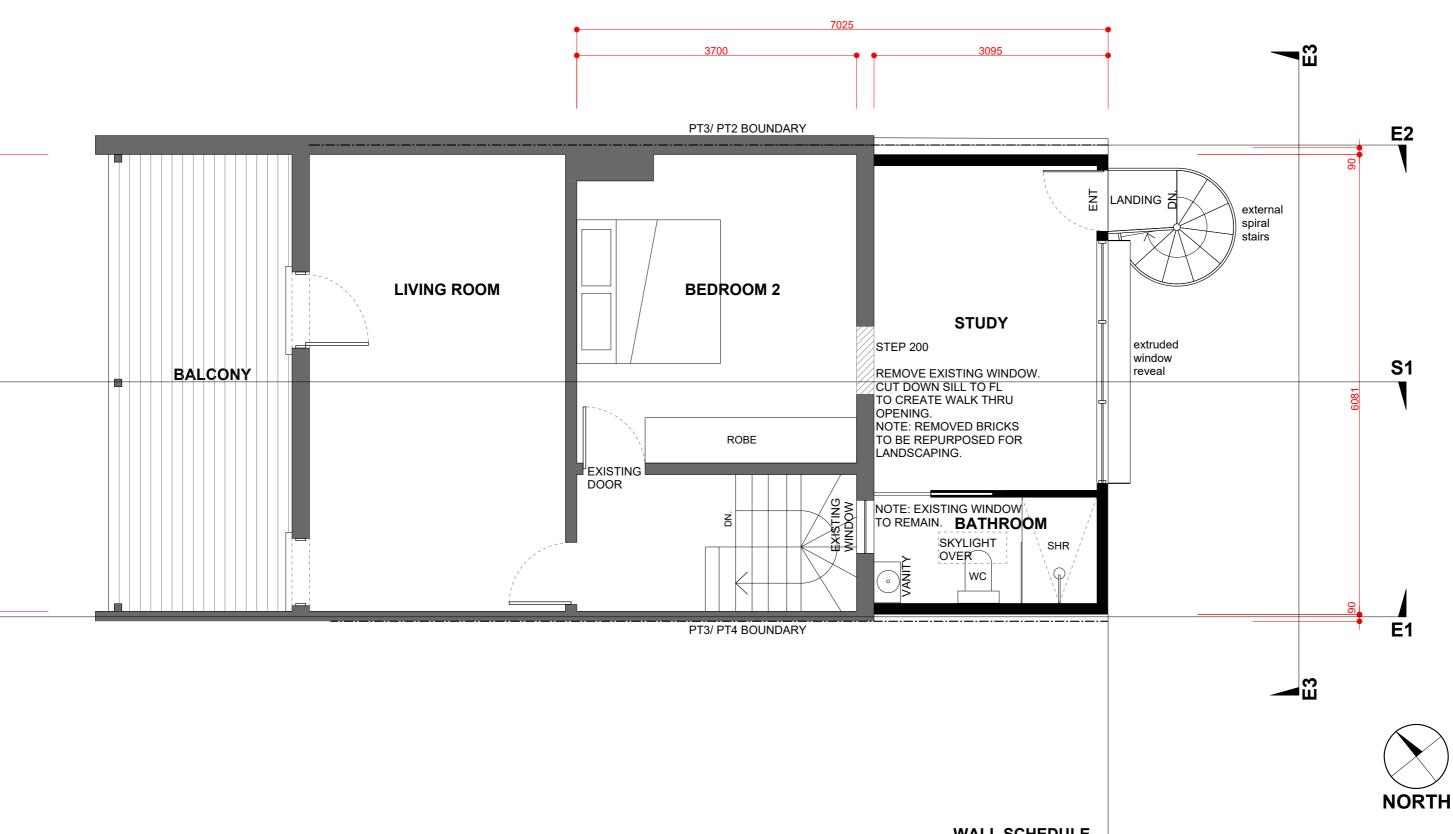

# WALL SCHEDULE

**EXISTING WALL** 

## NEW WALL

# FIRST FLOOR PLAN

1 : 50

| SSUED | DATE | USE   |
|-------|------|-------|
|       |      | TIME  |
|       |      | ALL   |
|       |      | CHE   |
|       |      | COM   |
|       |      | IF DE |
|       |      | DES   |
|       |      | COM   |
|       |      | THIS  |
|       |      | OF W  |
|       |      | COP   |
|       |      |       |