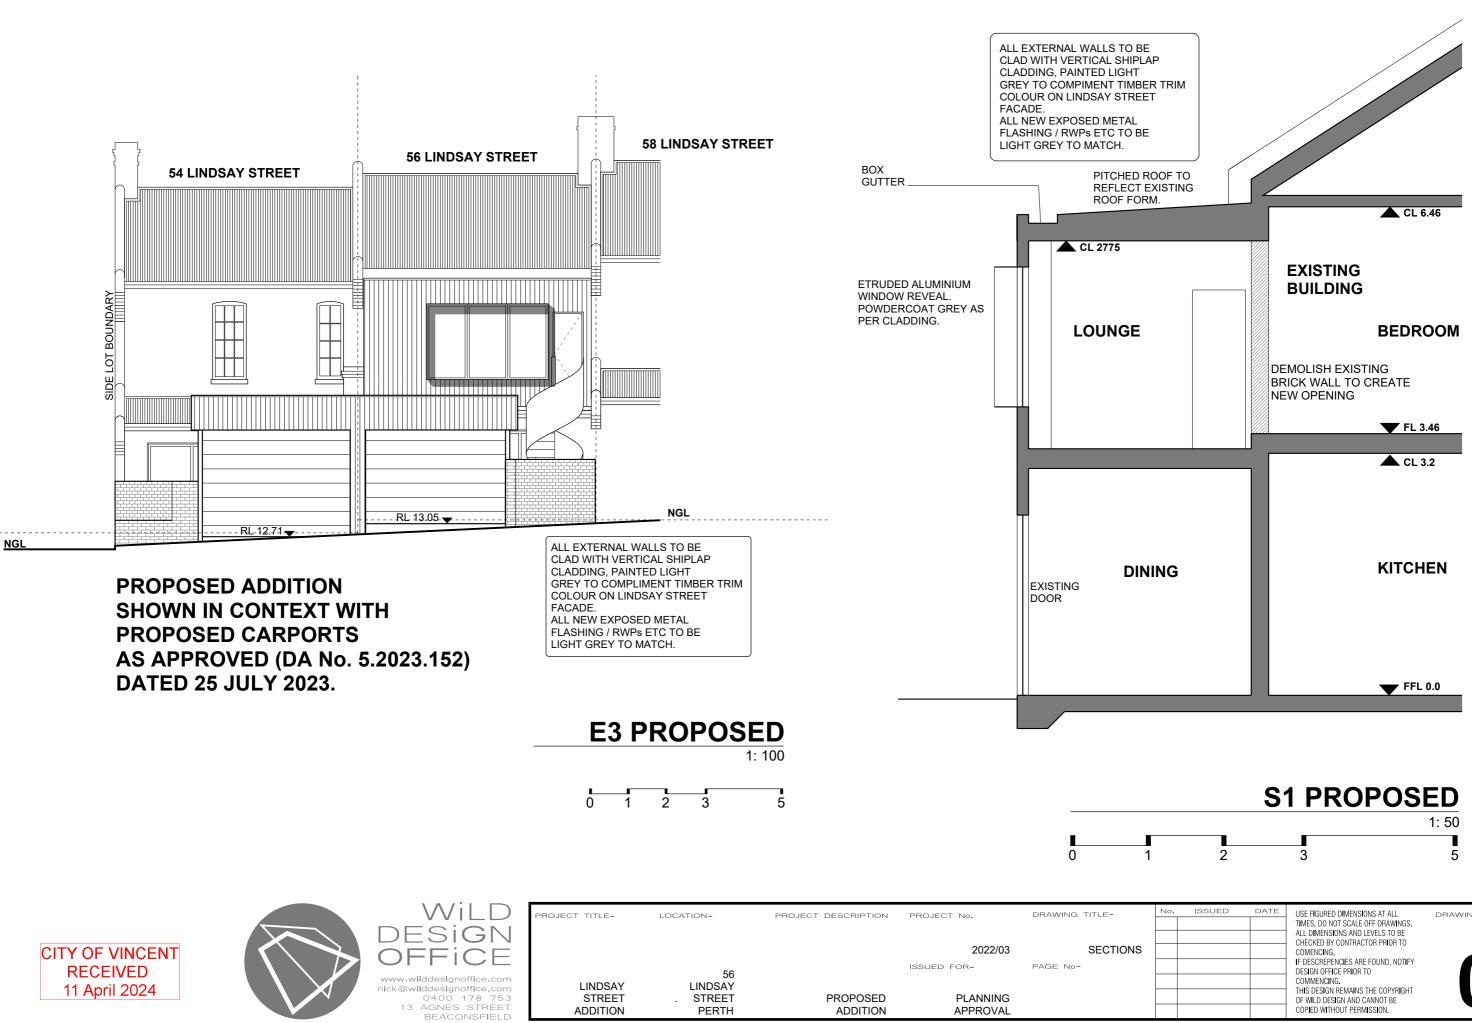

DESIGN OFFICE PRIOR TO COMMENCING THIS DESIGN REMAINS THE COPYRIGHT OF WILD DESIGN AND CANNOT BE COPIED WITHOUT PERMISSION.

DRAWING No-

EAST ELEVATION EXISTING

ALL EXTERNAL WALLS TO BE CLAD WITH VERTICAL SHIPLAP CLADDING, PAINTED LIGHT GREY TO COMPLIMENT TIMBER TRIM COLOUR ON LINDSAY STREET FACADE. ALL NEW EXPOSED METAL FLASHING / RWPS ETC TO BE LIGHT GREY TO MATCH.