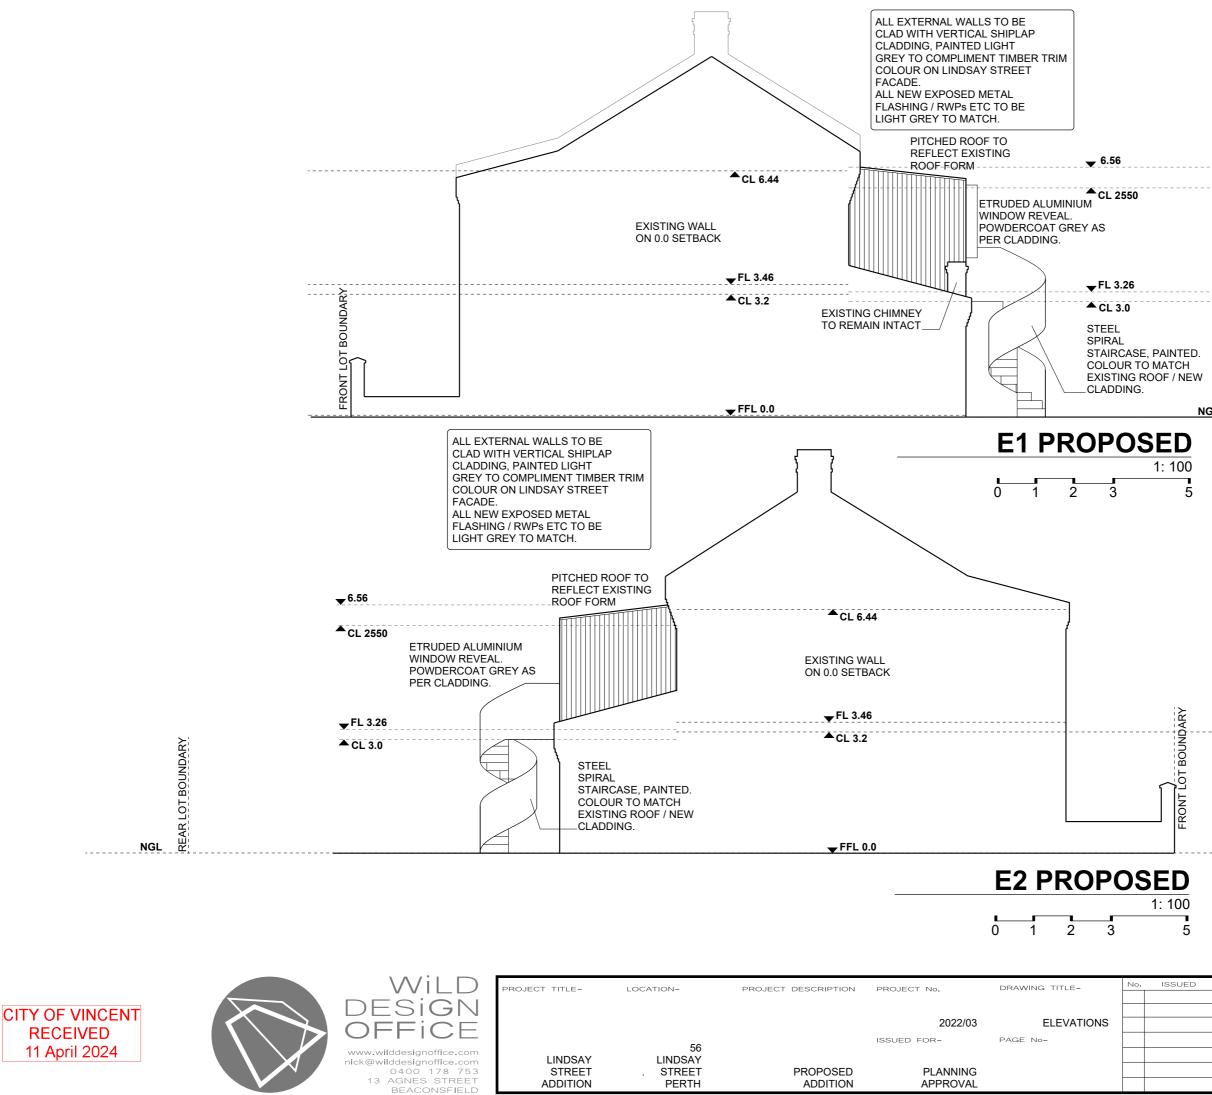

DESIGN OFFICE PRIOR TO COMMENCING THIS DESIGN REMAINS THE COPYRIGHT OF WILD DESIGN AND CANNOT BE COPIED WITHOUT PERMISSION.

DRAWING No-

EAST ELEVATION EXISTING

ALL EXTERNAL WALLS TO BE CLAD WITH VERTICAL SHIPLAP CLADDING, PAINTED LIGHT GREY TO COMPLIMENT TIMBER TRIM COLOUR ON LINDSAY STREET FACADE. ALL NEW EXPOSED METAL FLASHING / RWPS ETC TO BE LIGHT GREY TO MATCH.