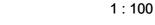

#### NOTE : STEEL STAIRCASE TO BE PAINTED LIGHT GREY TO MATCH EXISTING ROOF/ NEW CLADDING.

IMAGES SHOWING RESTORED FACADE OF BUILDING ALONG LINDSAY STREET.