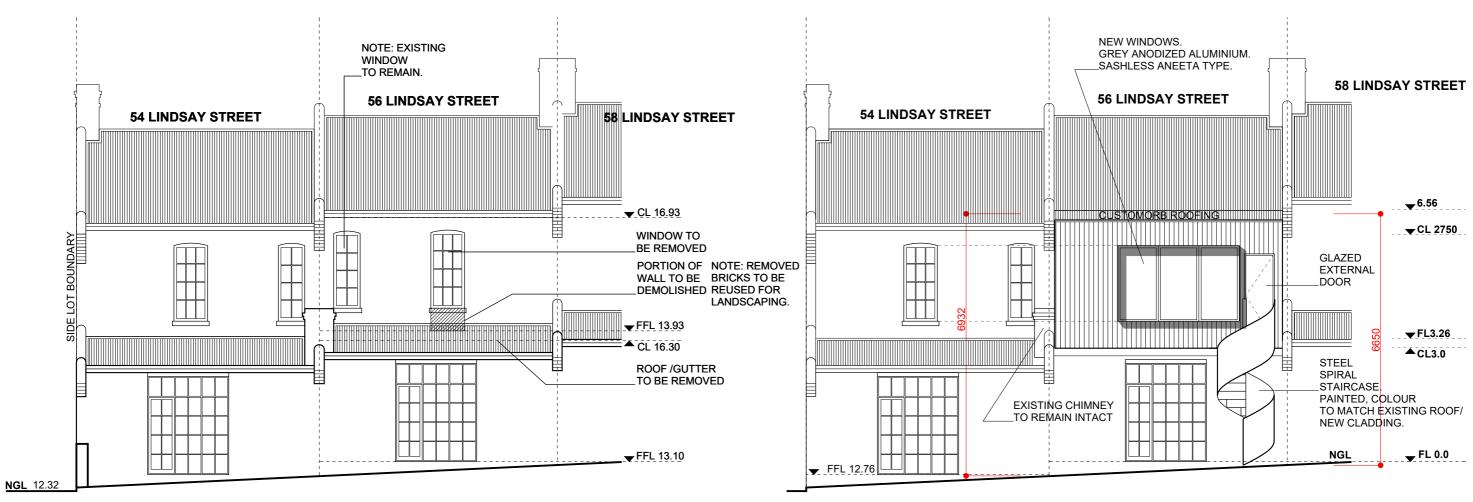

DESIGN OFFICE PRIOR TO COMMENCING THIS DESIGN REMAINS THE COPYRIGHT OF WILD DESIGN AND CANNOT BE COPIED WITHOUT PERMISSION.

DRAWING No-

EAST ELEVATION EXISTING

ALL EXTERNAL WALLS TO BE CLAD WITH VERTICAL SHIPLAP CLADDING, PAINTED LIGHT GREY TO COMPLIMENT TIMBER TRIM COLOUR ON LINDSAY STREET FACADE. ALL NEW EXPOSED METAL FLASHING / RWPS ETC TO BE LIGHT GREY TO MATCH.