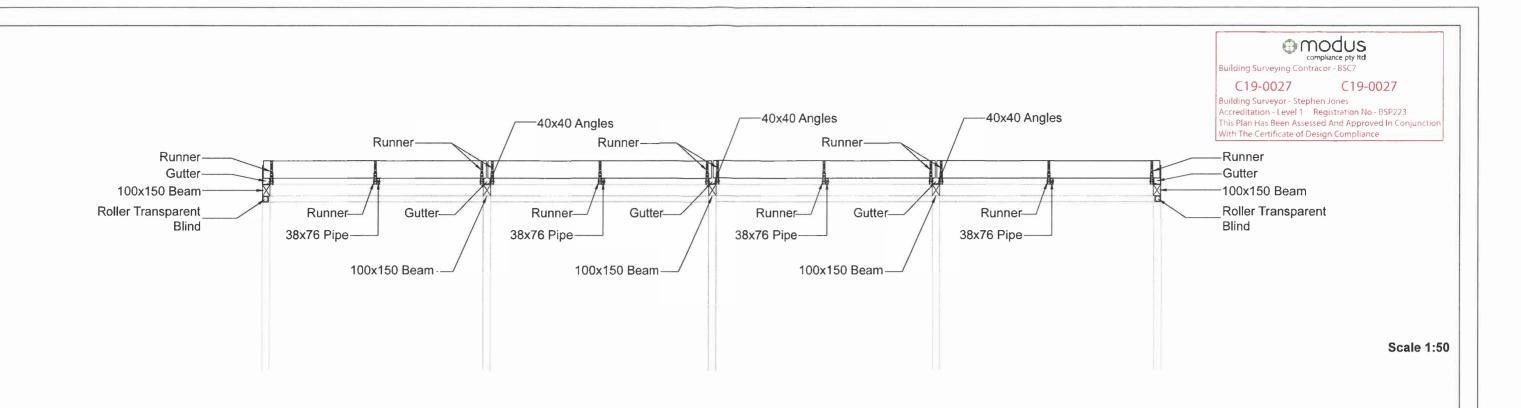

## MANUAL LOUVRES PERGOLA

**Owner: Mario Tolardo** 

Floor Plan Section Details

THAT YOU HAVE NOT BE IN BREACH.

N° Sh Desig

HEREBY AGREE AND UNDERTAKE THAT YOU WILL NOT IN ANYWAY UTILISE, COPY, REPRODUCE OR TAKE ADVANTAGE OF THE DRAWINGS (OR ANY PART OF THEM) PRIOR TO OUR WRITTEN CONSENT. SHOULD ANY CONTRAVENTION OCCURS, THE ONUS SHALL BE ON YOU TO PROVE

1:50
Date: 18-12-2018
N° Sheet: 1 of 3

A01

Address: 148 Scarborough Beach Rd, Mount Hawthor 1 of 3
Design & Drafting:
Rimkhy Espinoza
File Name:

A3 Format

SUNPRO

modus Building Surveying Contracor - BSC7

C19-0027 Building Surveyor - Stephen Jones

Accreditation - Level 1 Registration No - BSP223 This Plan Has Been Assessed And Approved In Conjunction

With The Certificate of Design Compliance



## NOTE ON COPYRIGHTS

THIS D