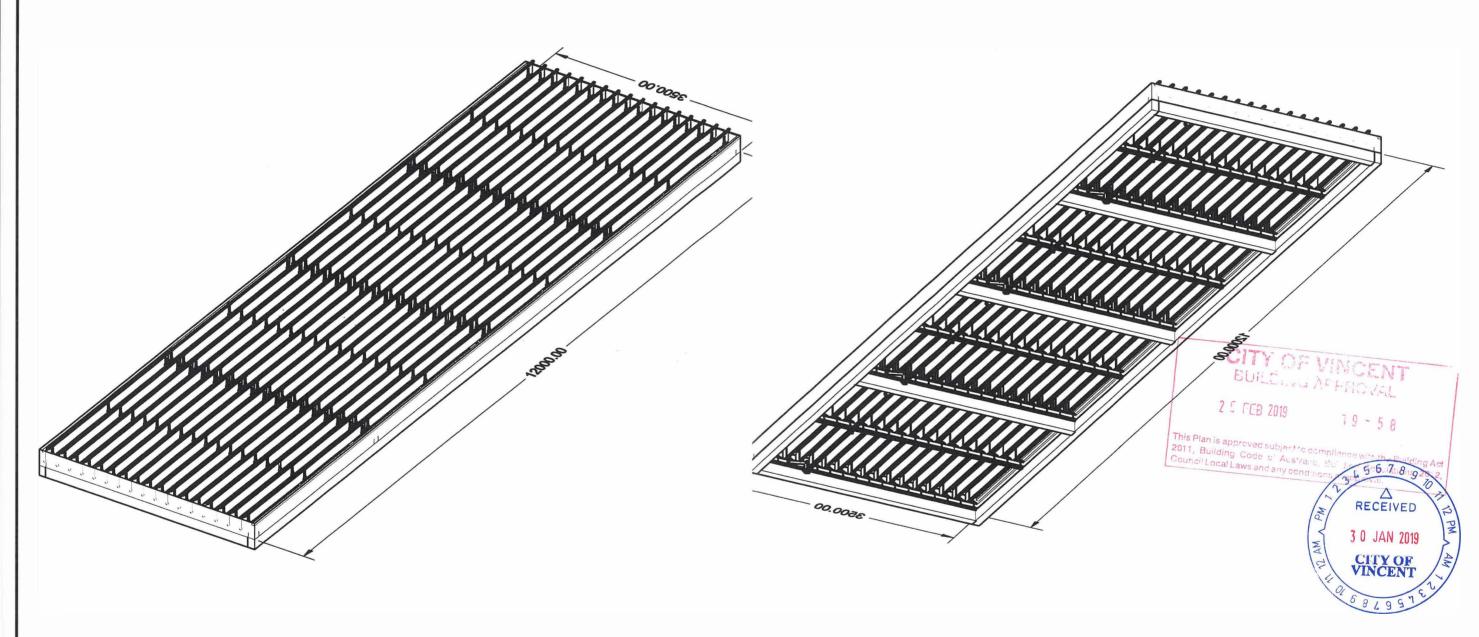

## MANUAL LOUVRES PERGOLA

**Owner: Mario Tolardo** 

Floor Plan Section Details

THAT YOU HAVE NOT BE IN BREACH.

N° Sh Desig

HEREBY AGREE AND UNDERTAKE THAT YOU WILL NOT IN ANYWAY UTILISE, COPY, REPRODUCE OR TAKE ADVANTAGE OF THE DRAWINGS (OR ANY PART OF THEM) PRIOR TO OUR WRITTEN CONSENT. SHOULD ANY CONTRAVENTION OCCURS, THE ONUS SHALL BE ON YOU TO PROVE

1:50
Date: 18-12-2018
N° Sheet: 1 of 3

A01

Address: 148 Scarborough Beach Rd, Mount Hawthor 1 of 3
Design & Drafting:
Rimkhy Espinoza
File Name:

A3 Format

SUNPRO

modus Building Surveying Contracor - BSC7

C19-0027 Building Surveyor - Stephen Jones

Accreditation - Level 1 Registration No - BSP223 This Plan Has Been Assessed And Approved In Conjunction

With The Certificate of Design Compliance



## NOTE ON COPYRIGHTS

THIS DRAWING IS THE PROPERTY OF SUNPROLOUVRES PTY LTD. YOU HEREBY AGREE AND UNDERTAKE THAT YOU WILL IN NOT WAY UTILISE, COPY, REPRODUCE OR TAKE ADVANTAGE OF THE DRAWINGS (OR ANY PART OF THEM) PRIOR TO OUR WRITTEN CONSENT. SHOULD ANY CONTRAVENTION OCCURS, THE ONUS SHALL BE ON YOU TO PROVE THAT YOU HAVE NOT BE IN BREACH.

Scale 1:50

**Sample Drawing Not For Actual Use** 

## **MANUAL LOUVRED PERGOLA**

**Owner: Mario Tolardo** 

3D Views Proposal 1