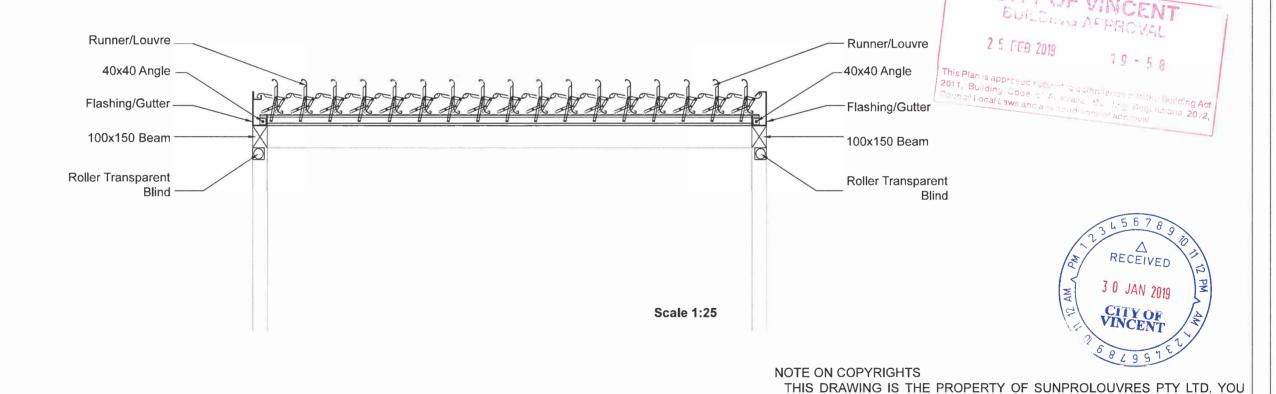

## MANUAL LOUVRES PERGOLA

**Owner: Mario Tolardo** 

Floor Plan Section Details

THAT YOU HAVE NOT BE IN BREACH.

N° Sh Desig

HEREBY AGREE AND UNDERTAKE THAT YOU WILL NOT IN ANYWAY UTILISE, COPY, REPRODUCE OR TAKE ADVANTAGE OF THE DRAWINGS (OR ANY PART OF THEM) PRIOR TO OUR WRITTEN CONSENT. SHOULD ANY CONTRAVENTION OCCURS, THE ONUS SHALL BE ON YOU TO PROVE

1:50
Date: 18-12-2018
N° Sheet: 1 of 3

A01

Address: 148 Scarborough Beach Rd, Mount Hawthor 1 of 3
Design & Drafting:
Rimkhy Espinoza
File Name:

A3 Format

SUNPRO

modus Building Surveying Contracor - BSC7

C19-0027 Building Surveyor - Stephen Jones

Accreditation - Level 1 Registration No - BSP223 This Plan Has Been Assessed And Approved In Conjunction

With The Certificate of Design Compliance



## NOTE ON COPYRIGHTS

THIS DRA