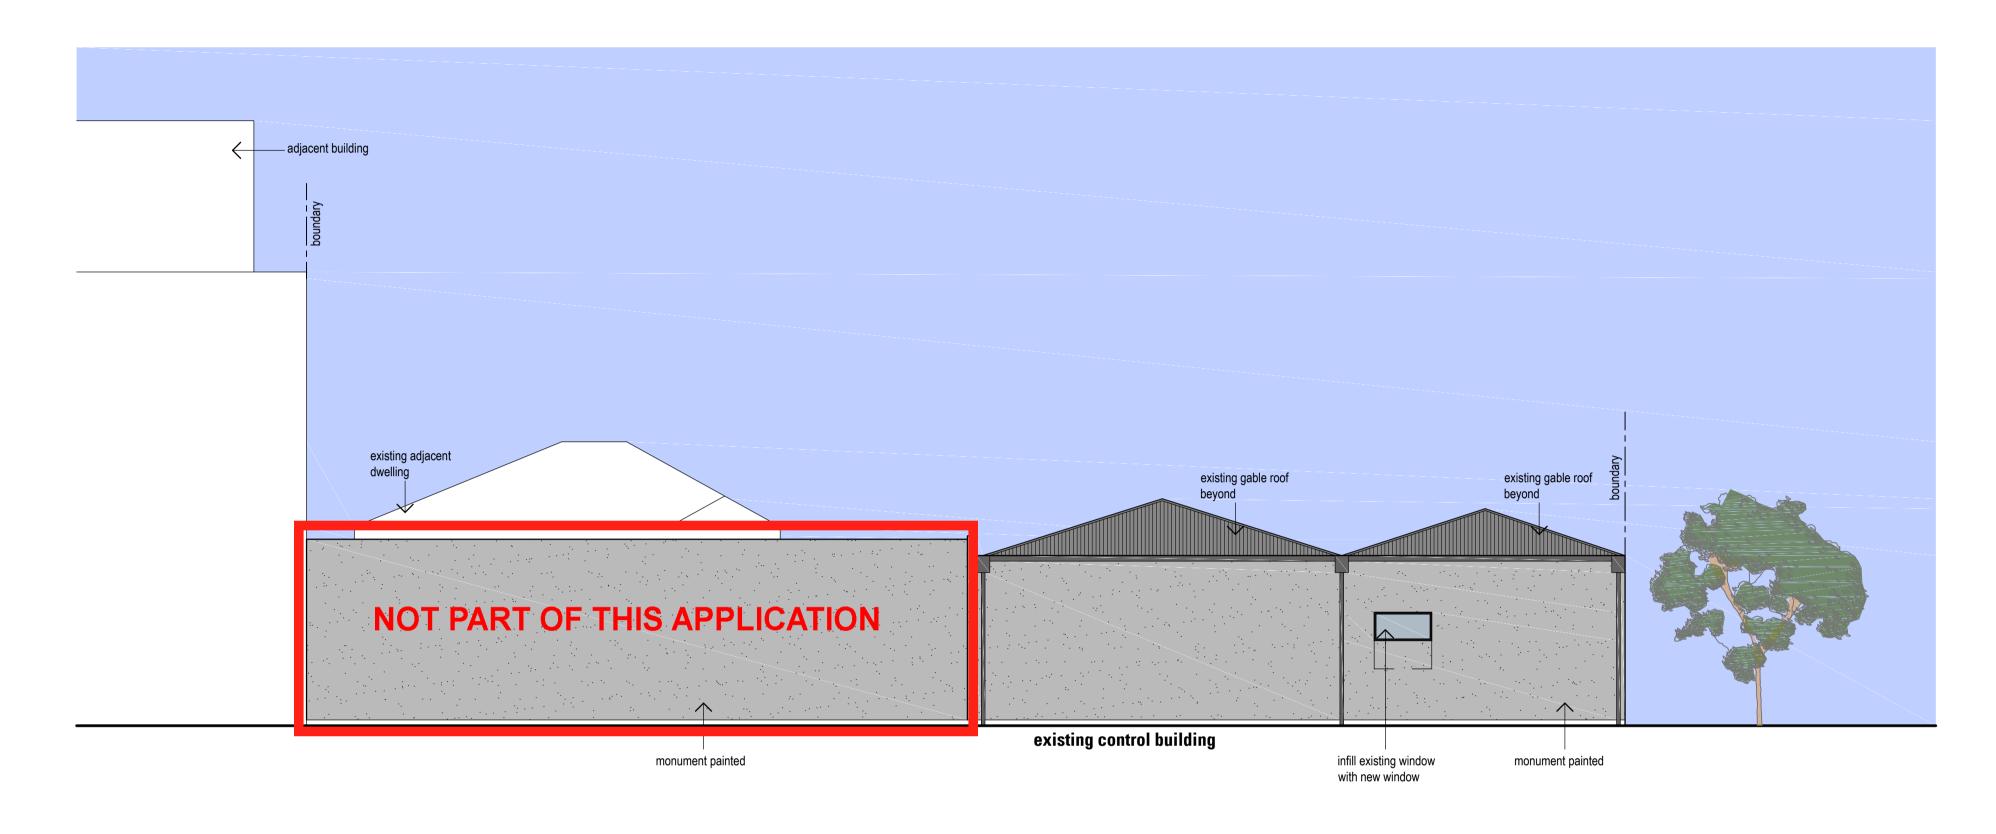

### NORTH ELEVATION 1:100 AT A1

EAST ELEVATION 1:100 AT A1

- paint finish colour palette complements adjacent retail and commercial buildings on corner of Angove Street and

implemented design elements

SIGNAGE ELEVATION
1:100 AT A1

SOUTH ELEVATION 1:100 AT A1