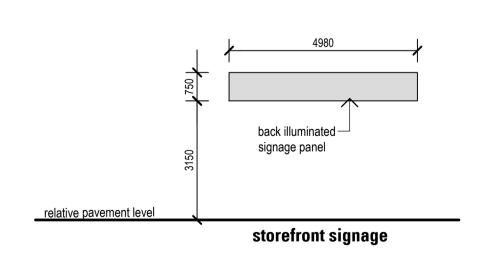

- paint finish colour palette complements adjacent retail and commercial buildings on corner of Angove Street and

implemented design elements

SIGNAGE ELEVATION
1:100 AT A1

SOUTH ELEVATION 1:100 AT A1