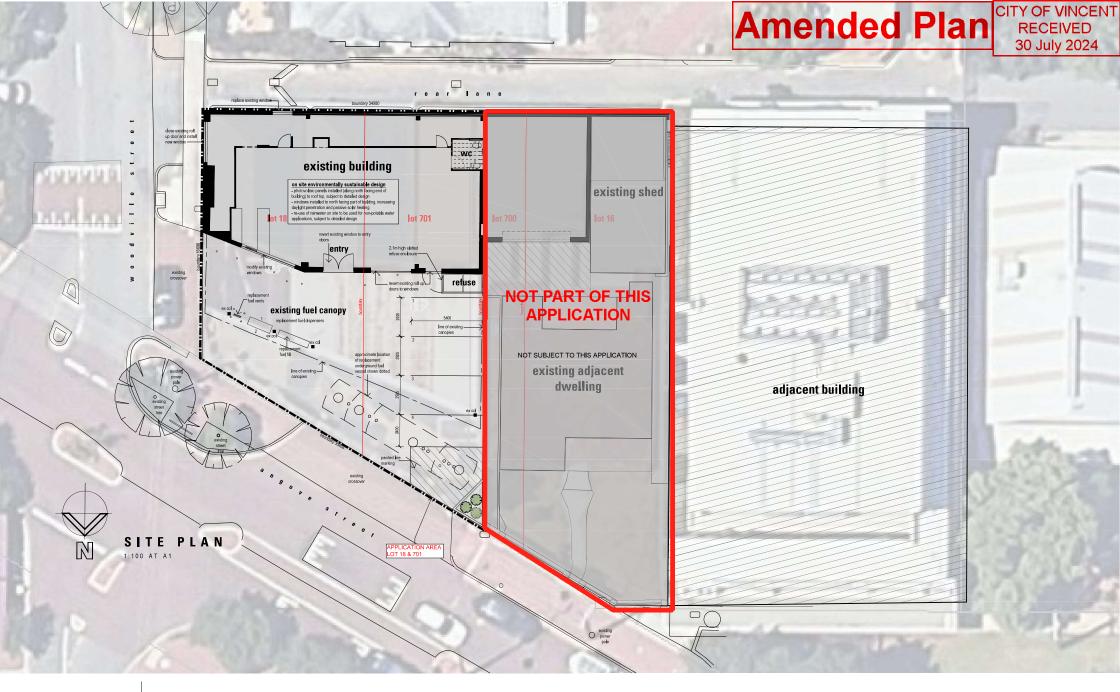

#### REFURBISHED SERVICE STATION COMPLEX

41-43 ANGOVE STREET, NORTH PERTH, WA

0 1 2 5 10m Scale 1:100 of A1