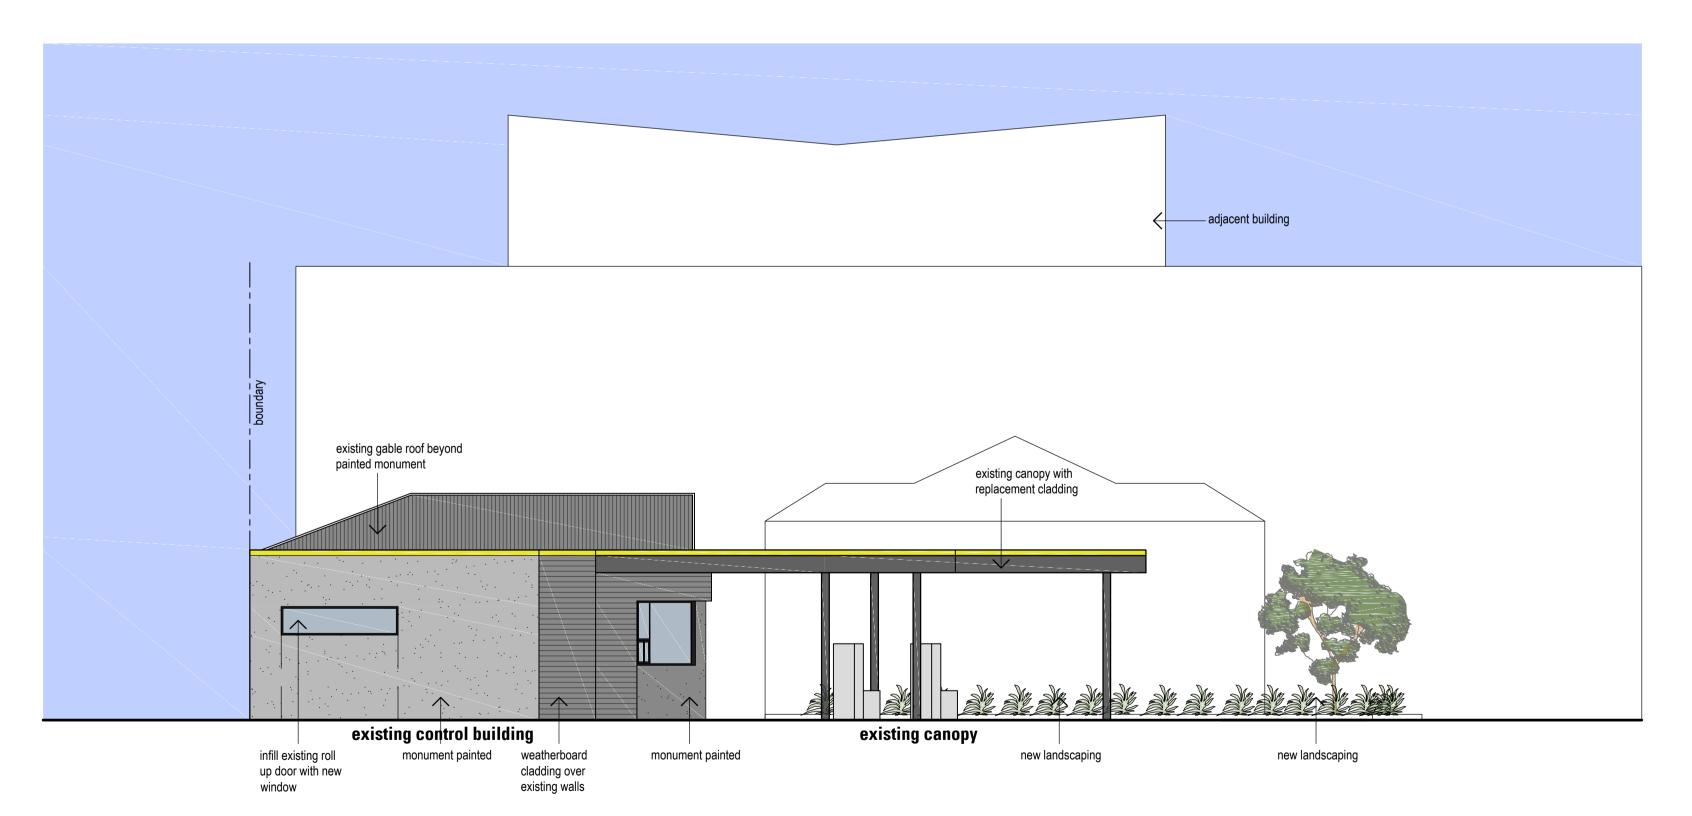

### NORTH ELEVATION 1:100 AT A1

EAST ELEVATION 1:100 AT A1

- paint finish colour palette complements adjacent retail and commercial buildings on corner of Angove Street and

implemented design elements

SIGNAGE ELEVATION
1:100 AT A1

SOUTH ELEVATION 1:100 AT A1

#### implemented design elements - paint finish colour palette complements adjacent retail and

commercial buildings on corner of Angove Street and Woodville Street
- retained gable, existing building heights and existing canopy heights maintaining low-scale built form character of the

heights maintaining low-scale built form character of the buildings in the locality
- contemporary design expressed through crisp design elements (weatherboard cladding) and additional glazing, to fit

in with other contemporary built form in the locality
- changes to existing building on site improves and enhances
use of site to customers and staff
- amenities on site improved current site conditions and will

comply with applicable standards
- addition of landscaping on site enhances site and
complements the locality including the established trees on
Angove Street and Woodville Street