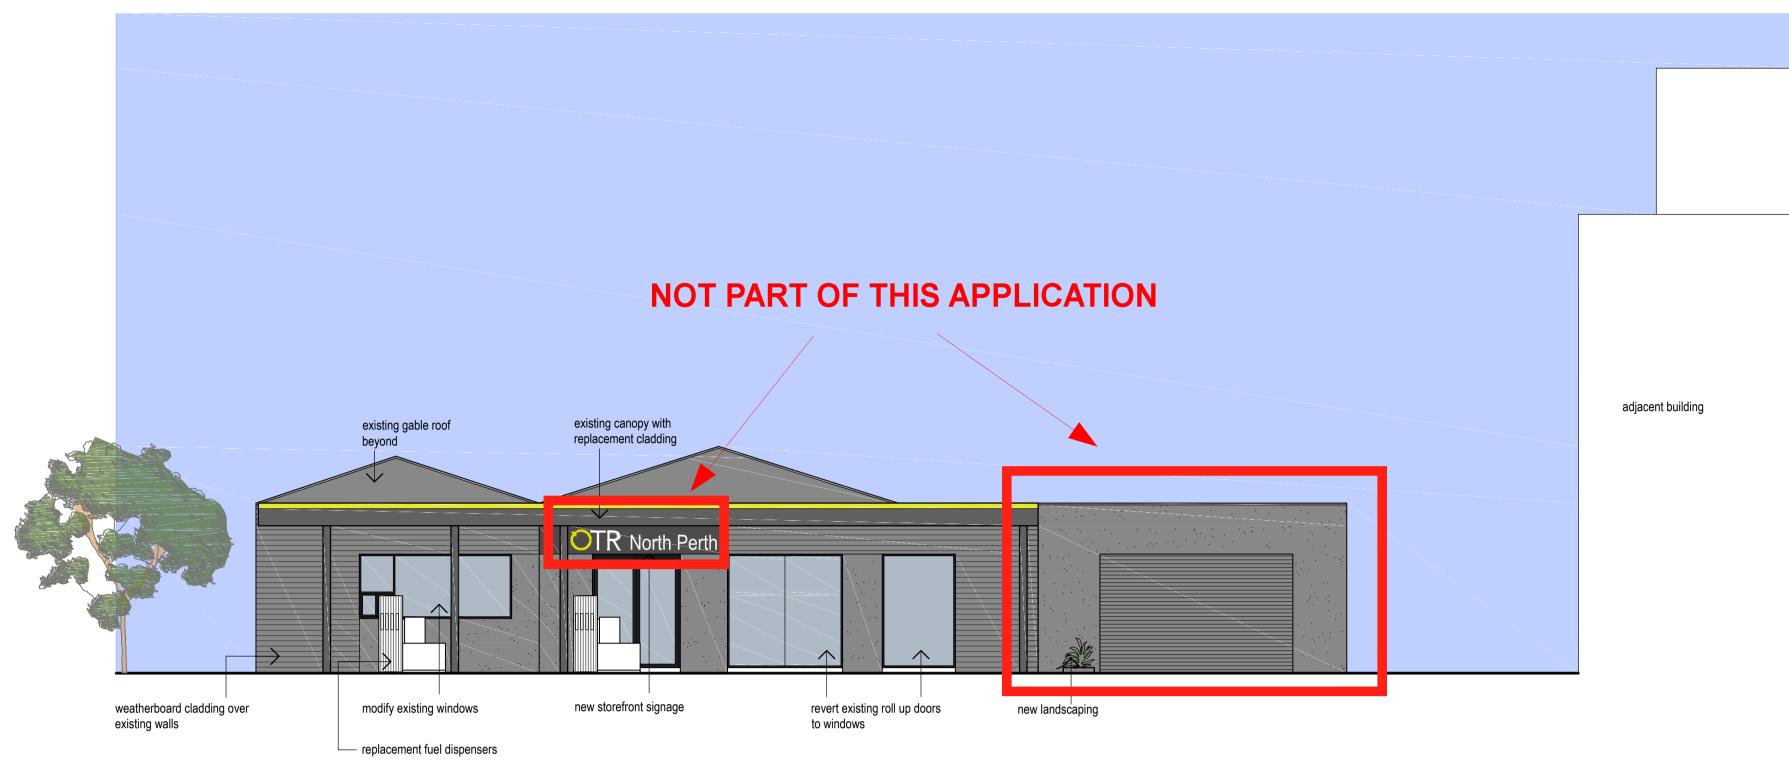

### NORTH ELEVATION 1:100 AT A1

EAST ELEVATION 1:100 AT A1

- paint finish colour palette complements adjacent retail and commercial buildings on corner of Angove Street and

implemented design elements

SIGNAGE ELEVATION
1:100 AT A1

SOUTH ELEVATION 1:100 AT A1

#### implemented design elements - paint finish colour palette complements adjacent retail and

commercial buildings on corner of Angove Street and Woodville Street
- retained gable, existing building heights and existing canopy heights maintaining low-scale built form character of the

heights maintaining low-scale built form character of the buildings in the locality
- contemporary design expressed through crisp design elements (weatherboard cladding) and additional glazing, to fit

in with other contemporary built form in the locality
- changes to existing building on site improves and enhances
use of site to customers and staff
- amenities on site improved current site conditions and will

comply with applicable standards
- addition of landscaping on site enhances site and
complements the locality including the established trees on
Angove Street and Woodville Street