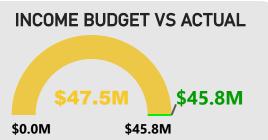

| S                                                                                                                                                                                                                                                                                                                                                                                                                                                                                                                                                                                                                                                                                                                                                                                                                                                                                                                                                                                                                                                                                                                                                                                                                                                                                                                                                                                                                                                                                                                                                                                                                                                                                                                                                                                                                                                                                                                                                                                                                                                                                                                              |                                                   | Note | Revised Budget 2023/24 | YTD<br>Budget<br>30/06/2024 | YTD<br>Actual<br>30/06/2024 | YTD<br>Variance | YTD<br>Variance |
|--------------------------------------------------------------------------------------------------------------------------------------------------------------------------------------------------------------------------------------------------------------------------------------------------------------------------------------------------------------------------------------------------------------------------------------------------------------------------------------------------------------------------------------------------------------------------------------------------------------------------------------------------------------------------------------------------------------------------------------------------------------------------------------------------------------------------------------------------------------------------------------------------------------------------------------------------------------------------------------------------------------------------------------------------------------------------------------------------------------------------------------------------------------------------------------------------------------------------------------------------------------------------------------------------------------------------------------------------------------------------------------------------------------------------------------------------------------------------------------------------------------------------------------------------------------------------------------------------------------------------------------------------------------------------------------------------------------------------------------------------------------------------------------------------------------------------------------------------------------------------------------------------------------------------------------------------------------------------------------------------------------------------------------------------------------------------------------------------------------------------------|---------------------------------------------------|------|------------------------|-----------------------------|-----------------------------|-----------------|-----------------|
| Poening Funding Surplus (Deficit)                                                                                                                                                                                                                                                                                                                                                                                                                                                                                                                                                                                                                                                                                                                                                                                                                                                                                                                                                                                                                                                                                                                                                                                                                                                                                                                                                                                                                                                                                                                                                                                                                                                                                                                                                                                                                                                                                                                                                                                                                                                                                              |                                                   |      |                        |                             |                             | \$              | %               |
| Rates                                                                                                                                                                                                                                                                                                                                                                                                                                                                                                                                                                                                                                                                                                                                                                                                                                                                                                                                                                                                                                                                                                                                                                                                                                                                                                                                                                                                                                                                                                                                                                                                                                                                                                                                                                                                                                                                                                                                                                                                                                                                                                                          | Opening Funding Surplus(Deficit)                  |      |                        |                             |                             |                 | 0.0%            |
| Operating Grants, Subsidies and Contributions         979,897         979,897         1,892,816         912,919         95           Fees and Charges         22,913,886         22,913,886         22,415,846         24,450,411         1,536,525         66           Other Revenue         1,372,467         1,372,467         1,587,031         214,584         41           Profit on Disposal of Assets         3,328,765         3,328,765         2,284,433         144,493,221         41           Expenditure from operating activities         472,980,626         72,980,626         75,807,589         2,826,963         3           Expenditure from operating activities         472,980,626         72,980,626         75,807,589         2,826,963         3           Materials and Contracts         (242,832,36)         (242,832,36)         (23,032,823)         1,230,413         5           Usility Charges         (19,11,455)         (1,911,455)         (1,917,7244)         (65,789)         3           Usility Charges         (19,11,455)         (1,911,455)         (1,917,241)         (65,789)         3           Usility Charges         (19,11,455)         (1,911,455)         (1,917,241)         (33,402)         15           Usility Charges         (19,11,455)         (1,911,455) <td>Revenue from operating activities</td> <td></td> <td></td> <td></td> <td></td> <td></td> <td></td>                                                                                                                                                                                                                                                                                                                                                                                                                                                                                                                                                                                                                                                                                     | Revenue from operating activities                 |      |                        |                             |                             |                 |                 |
| Pees and Charges                                                                                                                                                                                                                                                                                                                                                                                                                                                                                                                                                                                                                                                                                                                                                                                                                                                                                                                                                                                                                                                                                                                                                                                                                                                                                                                                                                                                                                                                                                                                                                                                                                                                                                                                                                                                                                                                                                                                                                                                                                                                                                               | Rates                                             |      | 42,322,811             | 42,322,811                  | 42,303,270                  | (19,541)        | 0.0%            |
| Interest Earnings                                                                                                                                                                                                                                                                                                                                                                                                                                                                                                                                                                                                                                                                                                                                                                                                                                                                                                                                                                                                                                                                                                                                                                                                                                                                                                                                                                                                                                                                                                                                                                                                                                                                                                                                                                                                                                                                                                                                                                                                                                                                                                              | Operating Grants, Subsidies and Contributions     |      | 979,697                | 979,697                     | 1,892,616                   | 912,919         | 93.2%           |
| Dither Revenue                                                                                                                                                                                                                                                                                                                                                                                                                                                                                                                                                                                                                                                                                                                                                                                                                                                                                                                                                                                                                                                                                                                                                                                                                                                                                                                                                                                                                                                                                                                                                                                                                                                                                                                                                                                                                                                                                                                                                                                                                                                                                                                 | Fees and Charges                                  |      | 22,913,886             | 22,913,886                  | 24,450,411                  | 1,536,525       | 6.7%            |
| Profit on Disposal of Assets                                                                                                                                                                                                                                                                                                                                                                                                                                                                                                                                                                                                                                                                                                                                                                                                                                                                                                                                                                                                                                                                                                                                                                                                                                                                                                                                                                                                                                                                                                                                                                                                                                                                                                                                                                                                                                                                                                                                                                                                                                                                                                   | Interest Earnings                                 |      | 2,063,000              | 2,063,000                   | 2,739,828                   | 676,828         | 32.8%           |
| T2,980,626   72,980,626   75,807,589   2,826,963   3.65   3.65   3.65   3.65   3.65   3.65   3.65   3.65   3.65   3.65   3.65   3.65   3.65   3.65   3.65   3.65   3.65   3.65   3.65   3.65   3.65   3.65   3.65   3.65   3.65   3.65   3.65   3.65   3.65   3.65   3.65   3.65   3.65   3.65   3.65   3.65   3.65   3.65   3.65   3.65   3.65   3.65   3.65   3.65   3.65   3.65   3.65   3.65   3.65   3.65   3.65   3.65   3.65   3.65   3.65   3.65   3.65   3.65   3.65   3.65   3.65   3.65   3.65   3.65   3.65   3.65   3.65   3.65   3.65   3.65   3.65   3.65   3.65   3.65   3.65   3.65   3.65   3.65   3.65   3.65   3.65   3.65   3.65   3.65   3.65   3.65   3.65   3.65   3.65   3.65   3.65   3.65   3.65   3.65   3.65   3.65   3.65   3.65   3.65   3.65   3.65   3.65   3.65   3.65   3.65   3.65   3.65   3.65   3.65   3.65   3.65   3.65   3.65   3.65   3.65   3.65   3.65   3.65   3.65   3.65   3.65   3.65   3.65   3.65   3.65   3.65   3.65   3.65   3.65   3.65   3.65   3.65   3.65   3.65   3.65   3.65   3.65   3.65   3.65   3.65   3.65   3.65   3.65   3.65   3.65   3.65   3.65   3.65   3.65   3.65   3.65   3.65   3.65   3.65   3.65   3.65   3.65   3.65   3.65   3.65   3.65   3.65   3.65   3.65   3.65   3.65   3.65   3.65   3.65   3.65   3.65   3.65   3.65   3.65   3.65   3.65   3.65   3.65   3.65   3.65   3.65   3.65   3.65   3.65   3.65   3.65   3.65   3.65   3.65   3.65   3.65   3.65   3.65   3.65   3.65   3.65   3.65   3.65   3.65   3.65   3.65   3.65   3.65   3.65   3.65   3.65   3.65   3.65   3.65   3.65   3.65   3.65   3.65   3.65   3.65   3.65   3.65   3.65   3.65   3.65   3.65   3.65   3.65   3.65   3.65   3.65   3.65   3.65   3.65   3.65   3.65   3.65   3.65   3.65   3.65   3.65   3.65   3.65   3.65   3.65   3.65   3.65   3.65   3.65   3.65   3.65   3.65   3.65   3.65   3.65   3.65   3.65   3.65   3.65   3.65   3.65   3.65   3.65   3.65   3.65   3.65   3.65   3.65   3.65   3.65   3.65   3.65   3.65   3.65   3.65   3.65   3.65   3.65   3.65   3.65   3.65   3.65   3.65   3.65   3.65   3.65   3.65   3.65   3.65   3.65    | Other Revenue                                     |      | 1,372,467              | 1,372,467                   | 1,587,031                   | 214,564         | 15.6%           |
| Expenditure from operating activities   Employee Costs                                                                                                                                                                                                                                                                                                                                                                                                                                                                                                                                                                                                                                                                                                                                                                                                                                                                                                                                                                                                                                                                                                                                                                                                                                                                                                                                                                                                                                                                                                                                                                                                                                                                                                                                                                                                                                                                                                                                                                                                                                                                         | Profit on Disposal of Assets                      |      | 3,328,765              | 3,328,765                   | 2,834,433                   | (494,332)       | -14.9%          |
| Employee Costs (31,460,779) (31,460,779) (30,688,993) 771,786 42 Materials and Contracts (24,263,236) (24,263,236) (23,032,823) 1,230,413 4-5 Utility Charges (1,1911,455) (1,911,455) (1,917,244) (65,789) 65,789 Depreciation on Non-Current Assets (13,175,331) (13,175,331) (13,574,400) (399,069) 33 Interest Expenses (474,749) (474,749) (638,151) (63,402) 13 Interest Expenses (705,104) (705,104) (701,266) 4,078 (4,078 (2,049) (1,163,095) (342,811) 44 Loss on Disposal of Assets (47,335) (47,335) (21,1713) (164,378) 347 Coperating activities excluded from budget  Add Back Depreciation (1,1911,1911) (1,1911) (1,1911) (1,1911) (1,1911) (1,1911) (1,1911) (1,1911) (1,1911) (1,1911) (1,1911) (1,1911) (1,1911) (1,1911) (1,1911) (1,1911) (1,1911) (1,1911) (1,1911) (1,1911) (1,1911) (1,1911) (1,1911) (1,1911) (1,1911) (1,1911) (1,1911) (1,1911) (1,1911) (1,1911) (1,1911) (1,1911) (1,1911) (1,1911) (1,1911) (1,1911) (1,1911) (1,1911) (1,1911) (1,1911) (1,1911) (1,1911) (1,1911) (1,1911) (1,1911) (1,1911) (1,1911) (1,1911) (1,1911) (1,1911) (1,1911) (1,1911) (1,1911) (1,1911) (1,1911) (1,1911) (1,1911) (1,1911) (1,1911) (1,1911) (1,1911) (1,1911) (1,1911) (1,1911) (1,1911) (1,1911) (1,1911) (1,1911) (1,1911) (1,1911) (1,1911) (1,1911) (1,1911) (1,1911) (1,1911) (1,1911) (1,1911) (1,1911) (1,1911) (1,1911) (1,1911) (1,1911) (1,1911) (1,1911) (1,1911) (1,1911) (1,1911) (1,1911) (1,1911) (1,1911) (1,1911) (1,1911) (1,1911) (1,1911) (1,1911) (1,1911) (1,1911) (1,1911) (1,1911) (1,1911) (1,1911) (1,1911) (1,1911) (1,1911) (1,1911) (1,1911) (1,1911) (1,1911) (1,1911) (1,1911) (1,1911) (1,1911) (1,1911) (1,1911) (1,1911) (1,1911) (1,1911) (1,1911) (1,1911) (1,1911) (1,1911) (1,1911) (1,1911) (1,1911) (1,1911) (1,1911) (1,1911) (1,1911) (1,1911) (1,1911) (1,1911) (1,1911) (1,1911) (1,1911) (1,1911) (1,1911) (1,1911) (1,1911) (1,1911) (1,1911) (1,1911) (1,1911) (1,1911) (1,1911) (1,1911) (1,1911) (1,1911) (1,1911) (1,1911) (1,1911) (1,1911) (1,1911) (1,1911) (1,1911) (1,1911) (1,1911) (1,1911) (1,1911) (1,1911) (1,1911) (1,1911) (1,19 |                                                   |      | 72,980,626             | 72,980,626                  | 75,807,589                  | 2,826,963       | 3.9%            |
| Materials and Contracts                                                                                                                                                                                                                                                                                                                                                                                                                                                                                                                                                                                                                                                                                                                                                                                                                                                                                                                                                                                                                                                                                                                                                                                                                                                                                                                                                                                                                                                                                                                                                                                                                                                                                                                                                                                                                                                                                                                                                                                                                                                                                                        | Expenditure from operating activities             |      |                        |                             |                             |                 |                 |
| Utility Charges                                                                                                                                                                                                                                                                                                                                                                                                                                                                                                                                                                                                                                                                                                                                                                                                                                                                                                                                                                                                                                                                                                                                                                                                                                                                                                                                                                                                                                                                                                                                                                                                                                                                                                                                                                                                                                                                                                                                                                                                                                                                                                                | Employee Costs                                    |      | (31,460,779)           | (31,460,779)                | (30,688,993)                | 771,786         | -2.5%           |
| Depreciation on Non-Current Assets   (13,175,331)   (13,175,331)   (13,175,331)   (13,574,400)   (399,069)   3.1   Interest Expenses   (474,749)   (474,749)   (538,151)   (63,402)   13   Insurance Expenses   (705,104)   (705,104)   (701,026)   (4,078)   -0.0   Other Expenditure   (820,284)   (820,284)   (1,163,095)   (342,811)   44   Loss on Disposal of Assets   (47,335)   (47,335)   (211,713)   (164,378)   347   Operating activities excluded from budget   (72,858,273)   (72,858,273)   (72,858,273)   (72,858,273)   (77,8714)   (77,271)   (77,271)   (77,271)   (77,271)   (77,271)   (77,271)   (77,271)   (77,271)   (77,271)   (77,271)   (77,271)   (77,271)   (77,271)   (77,271)   (77,271)   (77,271)   (77,271)   (77,271)   (77,271)   (77,271)   (77,271)   (77,271)   (77,271)   (77,271)   (77,271)   (77,271)   (77,271)   (77,271)   (77,271)   (77,271)   (77,271)   (77,271)   (77,271)   (77,271)   (77,271)   (77,271)   (77,271)   (77,271)   (77,271)   (77,271)   (77,271)   (77,271)   (77,271)   (77,271)   (77,271)   (77,271)   (77,271)   (77,271)   (77,271)   (77,271)   (77,271)   (77,271)   (77,271)   (77,271)   (77,271)   (77,271)   (77,271)   (77,271)   (77,271)   (77,271)   (77,271)   (77,271)   (77,271)   (77,271)   (77,271)   (77,271)   (77,271)   (77,271)   (77,271)   (77,271)   (77,271)   (77,271)   (77,271)   (77,271)   (77,271)   (77,271)   (77,271)   (77,271)   (77,271)   (77,271)   (77,271)   (77,271)   (77,271)   (77,271)   (77,271)   (77,271)   (77,271)   (77,271)   (77,271)   (77,271)   (77,271)   (77,271)   (77,271)   (77,271)   (77,271)   (77,271)   (77,271)   (77,271)   (77,271)   (77,271)   (77,271)   (77,271)   (77,271)   (77,271)   (77,271)   (77,271)   (77,271)   (77,271)   (77,271)   (77,271)   (77,271)   (77,271)   (77,271)   (77,271)   (77,271)   (77,271)   (77,271)   (77,271)   (77,271)   (77,271)   (77,271)   (77,271)   (77,271)   (77,271)   (77,271)   (77,271)   (77,271)   (77,271)   (77,271)   (77,271)   (77,271)   (77,271)   (77,271)   (77,271)   (77,271)   (77,271)   (77,271)   (77,   | Materials and Contracts                           |      | (24,263,236)           | (24,263,236)                | (23,032,823)                | 1,230,413       | -5.1%           |
| Interest Expenses                                                                                                                                                                                                                                                                                                                                                                                                                                                                                                                                                                                                                                                                                                                                                                                                                                                                                                                                                                                                                                                                                                                                                                                                                                                                                                                                                                                                                                                                                                                                                                                                                                                                                                                                                                                                                                                                                                                                                                                                                                                                                                              | Utility Charges                                   |      | (1,911,455)            | (1,911,455)                 | (1,977,244)                 | (65,789)        | 3.4%            |
| Insurance Expenses   (705,104)   (705,104)   (701,026)   4,078   -C                                                                                                                                                                                                                                                                                                                                                                                                                                                                                                                                                                                                                                                                                                                                                                                                                                                                                                                                                                                                                                                                                                                                                                                                                                                                                                                                                                                                                                                                                                                                                                                                                                                                                                                                                                                                                                                                                                                                                                                                                                                            | Depreciation on Non-Current Assets                |      | (13,175,331)           | (13,175,331)                | (13,574,400)                | (399,069)       | 3.0%            |
| Cher Expenditure                                                                                                                                                                                                                                                                                                                                                                                                                                                                                                                                                                                                                                                                                                                                                                                                                                                                                                                                                                                                                                                                                                                                                                                                                                                                                                                                                                                                                                                                                                                                                                                                                                                                                                                                                                                                                                                                                                                                                                                                                                                                                                               | Interest Expenses                                 |      | (474,749)              | (474,749)                   | (538,151)                   | (63,402)        | 13.4%           |
| Loss on Disposal of Assets                                                                                                                                                                                                                                                                                                                                                                                                                                                                                                                                                                                                                                                                                                                                                                                                                                                                                                                                                                                                                                                                                                                                                                                                                                                                                                                                                                                                                                                                                                                                                                                                                                                                                                                                                                                                                                                                                                                                                                                                                                                                                                     | Insurance Expenses                                |      | (705,104)              | (705,104)                   | (701,026)                   | 4,078           | -0.6%           |
| Compariting activities excluded from budget   Compariting activities excluded from budget   Compariting activities excluded from budget   Compariting activities   Compar   | Other Expenditure                                 |      | (820,284)              | (820,284)                   | (1,163,095)                 | (342,811)       | 41.8%           |
| Add Deferred Rates Adjustment   0 0 0 (77,271) (77,271)   0 0   0 (77,271)   0 0 0   0 (77,271)   0 0 0   0 (77,271)   0 0 0   0 (77,271)   0 0 0   0 0   0 0   0 0   0 0   0 0   0 0   0 0 0   0 0   0 0   0 0   0 0   0 0   0 0   0 0   0 0   0 0   0 0   0 0   0 0   0 0   0 0   0 0   0 0   0 0   0 0   0 0   0 0   0 0 0   0 0   0 0   0 0   0 0   0 0   0 0   0 0   0 0   0 0   0 0   0 0   0 0   0 0   0 0   0 0   0 0   0 0   0 0   0 0   0 0   0 0 0   0 0   0 0 0   0 0 0   0 0 0   0 0 0   0 0 0   0 0 0   0 0 0 0   0 0 0 0   0 0 0 0 0   0 0 0 0 0   0 0 0 0 0   0 0 0 0 0 0   0 0 0 0 0 0 0   0 0 0 0 0 0 0   0 0 0 0 0 0 0   0 0 0 0 0 0 0   0 0 0 0 0 0 0 0 0   0 0 0 0 0 0 0 0 0 0   0 0 0 0 0 0 0 0 0 0 0 0 0 0 0 0 0 0 0 0                                                                                                                                                                                                                                                                                                                                                                                                                                                                                                                                                                                                                                                                                                                                                                                                                                                                                                                                                                                                                                                                                                                                                                                                                                                                                                                                                                                  | Loss on Disposal of Assets                        |      | (47,335)               | (47,335)                    | (211,713)                   | (164,378)       | 347.3%          |
| Add Deferred Rates Adjustment 0 0 0 (77,271) (77,271) 0 0 0 0 0 0 0 0 0 0 0 0 0 0 0 0 0 0 0                                                                                                                                                                                                                                                                                                                                                                                                                                                                                                                                                                                                                                                                                                                                                                                                                                                                                                                                                                                                                                                                                                                                                                                                                                                                                                                                                                                                                                                                                                                                                                                                                                                                                                                                                                                                                                                                                                                                                                                                                                    |                                                   |      | (72,858,273)           | (72,858,273)                | (71,887,445)                | 970,828         | -1.3%           |
| Add Back Depreciation Adjust (Profit)Loss on Asset Disposal  Amount attributable to operating activities  10,016,254  10,016,254  10,016,254  10,016,254  10,016,254  10,016,254  10,016,254  10,016,254  10,016,254  10,016,254  10,016,254  10,016,254  10,016,254  10,016,254  10,016,254  10,016,254  10,016,254  10,016,254  10,016,254  10,016,254  10,016,254  10,016,254  10,016,254  10,016,254  10,016,254  10,016,254  10,016,254  10,016,254  10,016,254  10,016,254  10,016,254  10,016,254  10,016,254  10,016,254  10,016,254  10,016,254  10,016,254  10,016,254  10,016,254  10,016,254  10,016,254  10,016,254  10,016,254  10,016,254  10,016,254  10,016,254  10,016,254  10,016,254  10,016,254  10,016,254  10,016,254  10,016,254  10,016,254  10,016,254  10,016,254  10,016,254  10,016,254  10,016,254  10,016,254  10,016,254  10,016,254  10,016,254  10,016,254  10,016,254  10,016,254  10,016,254  10,016,254  10,016,254  10,016,254  10,016,254  10,016,254  10,016,254  10,016,254  10,016,254  10,016,254  10,016,254  10,016,254  10,016,254  10,016,254  10,016,254  10,016,254  10,016,254  10,016,254  10,016,254  10,016,254  10,016,254  10,016,254  10,016,254  10,016,254  10,016,254  10,016,254  10,016,254  10,016,254  10,016,254  10,016,254  10,016,254  10,016,254  10,016,254  10,016,254  10,016,254  10,016,254  10,016,254  10,016,254  10,016,254  10,016,254  10,016,254  10,016,254  10,016,254  10,016,254  10,016,254  10,016,254  10,016,254  10,016,254  10,016,254  10,016,254  10,016,254  10,016,254  10,016,254  10,016,254  10,016,254  10,016,254  10,016,254  10,016,254  10,016,254  10,016,254  10,016,254  10,016,254  10,016,254  10,016,254  10,016,254  10,016,254  10,016,254  10,016,254  10,016,254  10,016,254  10,016,254  10,016,254  10,016,254  10,016,254  10,016,254  10,016,254  10,016,254  10,016,254  10,016,254  10,016,254  10,016,254  10,016,254  10,016,254  10,016,2 | Operating activities excluded from budget         |      |                        |                             |                             |                 |                 |
| Adjust (Profit)Loss on Asset Disposal (3,281,430) (3,281,430) (2,622,720) 658,710 -20 9,893,901 9,893,901 10,874,409 980,508 5 9 9,893,901 10,874,409 980,508 5 9 9,893,901 10,874,409 980,508 5 9 9,893,901 10,874,409 980,508 5 9 9,893,901 10,874,409 980,508 5 9 9,893,901 10,874,409 980,508 5 9 9,893,901 10,874,409 980,508 5 9 9,893,901 10,874,409 980,508 5 9 9,893,901 10,874,409 980,508 5 9 9,893,901 10,874,409 980,508 5 9 9,893,901 10,874,409 980,508 5 9 9,893,901 10,874,409 10,874,819 10,874,819 10,874,819 10,874,819 10,874,819 10,874,919 10,874,919 10,874,919 10,874,919 10,874,919 10,874,919 10,874,919 10,874,919 10,874,919 10,874,919 10,874,919 10,874,919 10,874,919 10,874,919 10,874,919 10,874,919 10,874,919 10,874,919 10,874,919 10,874,919 10,874,919 10,874,919 10,874,919 10,874,919 10,874,919 10,874,919 10,874,919 10,874,919 10,874,919 10,874,919 10,874,919 10,874,919 10,874,919 10,874,919 10,874,919 10,874,919 10,874,919 10,874,919 10,874,919 10,874,919 10,874,919 10,874,919 10,874,919 10,874,919 10,874,919 10,874,919 10,874,919 10,874,919 10,874,919 10,874,919 10,874,919 10,874,919 10,874,919 10,874,919 10,874,919 10,874,919 10,874,919 10,874,919 10,874,919 10,874,919 10,874,919 10,874,919 10,874,919 10,874,919 10,874,919 10,874,919 10,874,919 10,874,919 10,874,919 10,874,919 10,874,919 10,874,919 10,874,919 10,874,919 10,874,919 10,874,919 10,874,919 10,874,919 10,874,919 10,874,919 10,874,919 10,874,919 10,874,919 10,874,919 10,874,919 10,874,919 10,874,919 10,874,919 10,874,919 10,874,919 10,874,919 10,874,919 10,874,919 10,874,919 10,874,919 10,874,919 10,874,919 10,874,919 10,874,919 10,874,919 10,874,919 10,874,919 10,874,919 10,874,919 10,874,919 10,874,919 10,874,919 10,874,919 10,874,919 10,874,919 10,874,919 10,874,919 10,874,919 10,874,919 10,874,919 10,874,919 10,874,919 10,874,919 10,874,919 10,874,919 10,874,919 10,874,919 10,874,919 10,874,919 10,874,919 10,874,919 10,874,919 10,874,919 10,874,919 10,874,919 10,874,919 10,874,919 10,874,919 10,874,919 10,874,919 10,874,919 10,874,919 10,8 | Add Deferred Rates Adjustment                     |      | 0                      | 0                           | (77,271)                    | (77,271)        | 0.0%            |
| Amount attributable to operating activities  10,016,254 10,016,254 11,794,553 4,778,299 47  Investing Activities  Non-operating Grants, Subsidies and Contributions 4,098,044 4,098,044 3,363,434 (734,610) -17  Purchase Property, Plant and Equipment 4 (9,862,282) (9,862,282) (6,605,680) 3,256,602 -33  Purchase Infrastructure Assets 4 (9,574,919) (9,574,919) (7,649,308) 1,925,611 -20  Proceeds from Joint Venture Operations 2,500,000 2,500,000 0,500,000 0 0 0 0 0 0 0 0 0 0 0                                                                                                                                                                                                                                                                                                                                                                                                                                                                                                                                                                                                                                                                                                                                                                                                                                                                                                                                                                                                                                                                                                                                                                                                                                                                                                                                                                                                                                                                                                                                                                                                                                    | Add Back Depreciation                             |      | 13,175,331             | 13,175,331                  | 13,574,400                  | 399,069         | 3.0%            |
| Amount attributable to operating activities   10,016,254   10,016,254   14,794,553   4,778,299   47                                                                                                                                                                                                                                                                                                                                                                                                                                                                                                                                                                                                                                                                                                                                                                                                                                                                                                                                                                                                                                                                                                                                                                                                                                                                                                                                                                                                                                                                                                                                                                                                                                                                                                                                                                                                                                                                                                                                                                                                                            | Adjust (Profit)Loss on Asset Disposal             |      | (3,281,430)            | (3,281,430)                 | (2,622,720)                 | 658,710         | -20.1%          |
| Investing Activities   Non-operating Grants, Subsidies and Contributions   4,098,044   4,098,044   3,363,434   (734,610) -17   Purchase Property, Plant and Equipment   4   (9,862,282)   (9,862,282)   (6,605,680)   3,256,602 -33   Purchase Infrastructure Assets   4   (9,574,919)   (9,574,919)   (7,649,308)   1,925,611 -20   Proceeds from Joint Venture Operations   2,500,000   2,500,000   2,500,000   0   0   0   0   0   0   0   0                                                                                                                                                                                                                                                                                                                                                                                                                                                                                                                                                                                                                                                                                                                                                                                                                                                                                                                                                                                                                                                                                                                                                                                                                                                                                                                                                                                                                                                                                                                                                                                                                                                                                |                                                   |      | 9,893,901              | 9,893,901                   | 10,874,409                  | 980,508         | 9.9%            |
| Non-operating Grants, Subsidies and Contributions 4,098,044 4,098,044 3,363,434 (734,610) -17 Purchase Property, Plant and Equipment 4 (9,862,282) (9,862,282) (6,605,680) 3,256,602 -33 Purchase Infrastructure Assets 4 (9,574,919) (9,574,919) (7,649,308) 1,925,611 -20 Proceeds from Joint Venture Operations 2,500,000 2,500,000 2,500,000 0 0 0 Proceeds from Disposal of Assets 1,837,538 1,837,538 1,157,453 (680,085) -37 Amount attributable to investing activities  Financing Activities Principal elements of finance lease payments (95,000) (95,000) (126,469) (31,469) 33. Repayment of Loans (2,949,850) (2,949,850) (2,886,913) 62,937 -2 Transfer to Reserves 5 (10,078,654) (10,078,654) (10,175,489) (96,835) 1 Transfer from Reserves 5 5,711,943 5,711,943 4,504,694 (1,207,249) -21 Amount attributable to financing activities (7,411,561) (7,411,561) (8,684,177) (1,272,616) 17                                                                                                                                                                                                                                                                                                                                                                                                                                                                                                                                                                                                                                                                                                                                                                                                                                                                                                                                                                                                                                                                                                                                                                                                                    | Amount attributable to operating activities       |      | 10,016,254             | 10,016,254                  | 14,794,553                  | 4,778,299       | 47.7%           |
| Purchase Property, Plant and Equipment 4 (9,862,282) (9,862,282) (6,605,680) 3,256,602 -33 Purchase Infrastructure Assets 4 (9,574,919) (9,574,919) (7,649,308) 1,925,611 -20 Proceeds from Joint Venture Operations 2,500,000 2,500,000 2,500,000 0 0 Proceeds from Disposal of Assets 1,837,538 1,837,538 1,157,453 (680,085) -37 Amount attributable to investing activities (11,001,619) (11,001,619) (7,234,101) 3,767,518 -34  Financing Activities Principal elements of finance lease payments (95,000) (95,000) (126,469) (31,469) 33. Repayment of Loans (2,949,850) (2,949,850) (2,886,913) 62,937 -2 Transfer to Reserves 5 (10,078,654) (10,078,654) (10,175,489) (96,835) 1 Transfer from Reserves 5 5,711,943 5,711,943 4,504,694 (1,207,249) -21 Amount attributable to financing activities (7,411,561) (7,411,561) (8,684,177) (1,272,616) 17                                                                                                                                                                                                                                                                                                                                                                                                                                                                                                                                                                                                                                                                                                                                                                                                                                                                                                                                                                                                                                                                                                                                                                                                                                                                |                                                   |      |                        |                             |                             |                 |                 |
| Purchase Infrastructure Assets 4 (9,574,919) (9,574,919) (7,649,308) 1,925,611 -20 Proceeds from Joint Venture Operations 2,500,000 2,500,000 2,500,000 0 0 0 Proceeds from Disposal of Assets 1,837,538 1,837,538 1,157,453 (680,085) -37 Amount attributable to investing activities (11,001,619) (11,001,619) (7,234,101) 3,767,518 -34  Financing Activities Principal elements of finance lease payments (95,000) (95,000) (126,469) (31,469) 33. Repayment of Loans (2,949,850) (2,949,850) (2,886,913) 62,937 -2  Transfer to Reserves 5 (10,078,654) (10,078,654) (10,175,489) (96,835) 1  Transfer from Reserves 5 5,711,943 5,711,943 4,504,694 (1,207,249) -21  Amount attributable to financing activities (7,411,561) (7,411,561) (8,684,177) (1,272,616) 17                                                                                                                                                                                                                                                                                                                                                                                                                                                                                                                                                                                                                                                                                                                                                                                                                                                                                                                                                                                                                                                                                                                                                                                                                                                                                                                                                      | Non-operating Grants, Subsidies and Contributions |      | 4,098,044              | 4,098,044                   | 3,363,434                   | (734,610)       | -17.9%          |
| Proceeds from Joint Venture Operations         2,500,000         2,500,000         2,500,000         0         0           Proceeds from Disposal of Assets         1,837,538         1,837,538         1,157,453         (680,085)         -37           Amount attributable to investing activities         (11,001,619)         (11,001,619)         (7,234,101)         3,767,518         -34           Financing Activities         (95,000)         (95,000)         (126,469)         (31,469)         33           Repayment of Loans         (2,949,850)         (2,949,850)         (2,886,913)         62,937         -2           Transfer to Reserves         5         (10,078,654)         (10,078,654)         (10,175,489)         (96,835)         1           Transfer from Reserves         5         5,711,943         5,711,943         4,504,694         (1,207,249)         -21           Amount attributable to financing activities         (7,411,561)         (7,411,561)         (8,684,177)         (1,272,616)         17                                                                                                                                                                                                                                                                                                                                                                                                                                                                                                                                                                                                                                                                                                                                                                                                                                                                                                                                                                                                                                                                       | Purchase Property, Plant and Equipment            |      | (9,862,282)            | (9,862,282)                 | (6,605,680)                 | 3,256,602       | -33.0%          |
| Proceeds from Disposal of Assets 1,837,538 1,837,538 1,157,453 (680,085) -37  Amount attributable to investing activities (11,001,619) (11,001,619) (7,234,101) 3,767,518 -34  Financing Activities  Principal elements of finance lease payments (95,000) (95,000) (126,469) (31,469) 33.  Repayment of Loans (2,949,850) (2,949,850) (2,886,913) 62,937 -2  Transfer to Reserves 5 (10,078,654) (10,078,654) (10,175,489) (96,835) 1  Transfer from Reserves 5 5,711,943 5,711,943 4,504,694 (1,207,249) -21  Amount attributable to financing activities (7,411,561) (7,411,561) (8,684,177) (1,272,616) 17                                                                                                                                                                                                                                                                                                                                                                                                                                                                                                                                                                                                                                                                                                                                                                                                                                                                                                                                                                                                                                                                                                                                                                                                                                                                                                                                                                                                                                                                                                                 | Purchase Infrastructure Assets                    | 4    | (9,574,919)            | (9,574,919)                 | (7,649,308)                 | 1,925,611       | -20.1%          |
| Amount attributable to investing activities (11,001,619) (11,001,619) (7,234,101) 3,767,518 -34  Financing Activities  Principal elements of finance lease payments (95,000) (95,000) (126,469) (31,469) 33.  Repayment of Loans (2,949,850) (2,949,850) (2,886,913) 62,937 -2  Transfer to Reserves 5 (10,078,654) (10,078,654) (10,175,489) (96,835) 1  Transfer from Reserves 5 5,711,943 5,711,943 4,504,694 (1,207,249) -21  Amount attributable to financing activities (7,411,561) (8,684,177) (1,272,616) 17                                                                                                                                                                                                                                                                                                                                                                                                                                                                                                                                                                                                                                                                                                                                                                                                                                                                                                                                                                                                                                                                                                                                                                                                                                                                                                                                                                                                                                                                                                                                                                                                           | -                                                 |      |                        |                             |                             |                 | 0.0%            |
| Financing Activities         Principal elements of finance lease payments       (95,000)       (95,000)       (126,469)       (31,469)       33.         Repayment of Loans       (2,949,850)       (2,949,850)       (2,886,913)       62,937       -2         Transfer to Reserves       5       (10,078,654)       (10,078,654)       (10,175,489)       (96,835)       1         Transfer from Reserves       5       5,711,943       5,711,943       4,504,694       (1,207,249)       -21         Amount attributable to financing activities       (7,411,561)       (7,411,561)       (8,684,177)       (1,272,616)       17                                                                                                                                                                                                                                                                                                                                                                                                                                                                                                                                                                                                                                                                                                                                                                                                                                                                                                                                                                                                                                                                                                                                                                                                                                                                                                                                                                                                                                                                                           | •                                                 |      |                        |                             |                             |                 | -37.0%          |
| Principal elements of finance lease payments         (95,000)         (95,000)         (126,469)         (31,469)         33           Repayment of Loans         (2,949,850)         (2,949,850)         (2,886,913)         62,937         -2           Transfer to Reserves         5         (10,078,654)         (10,078,654)         (10,175,489)         (96,835)         1           Transfer from Reserves         5         5,711,943         5,711,943         4,504,694         (1,207,249)         -21           Amount attributable to financing activities         (7,411,561)         (7,411,561)         (8,684,177)         (1,272,616)         17                                                                                                                                                                                                                                                                                                                                                                                                                                                                                                                                                                                                                                                                                                                                                                                                                                                                                                                                                                                                                                                                                                                                                                                                                                                                                                                                                                                                                                                           | Amount attributable to investing activities       |      | (11,001,619)           | (11,001,619)                | (7,234,101)                 | 3,767,518       | -34.2%          |
| Repayment of Loans       (2,949,850)       (2,949,850)       (2,886,913)       62,937       -2         Transfer to Reserves       5       (10,078,654)       (10,078,654)       (10,175,489)       (96,835)       1         Transfer from Reserves       5       5,711,943       5,711,943       4,504,694       (1,207,249)       -21         Amount attributable to financing activities       (7,411,561)       (7,411,561)       (8,684,177)       (1,272,616)       17                                                                                                                                                                                                                                                                                                                                                                                                                                                                                                                                                                                                                                                                                                                                                                                                                                                                                                                                                                                                                                                                                                                                                                                                                                                                                                                                                                                                                                                                                                                                                                                                                                                    |                                                   |      |                        |                             |                             |                 |                 |
| Transfer to Reserves         5         (10,078,654)         (10,078,654)         (10,175,489)         (96,835)         1           Transfer from Reserves         5         5,711,943         5,711,943         4,504,694         (1,207,249)         -21           Amount attributable to financing activities         (7,411,561)         (7,411,561)         (8,684,177)         (1,272,616)         17                                                                                                                                                                                                                                                                                                                                                                                                                                                                                                                                                                                                                                                                                                                                                                                                                                                                                                                                                                                                                                                                                                                                                                                                                                                                                                                                                                                                                                                                                                                                                                                                                                                                                                                     |                                                   |      |                        |                             |                             |                 | 33.1%           |
| Transfer from Reserves         5         5,711,943         5,711,943         4,504,694         (1,207,249)         -21           Amount attributable to financing activities         (7,411,561)         (7,411,561)         (8,684,177)         (1,272,616)         17                                                                                                                                                                                                                                                                                                                                                                                                                                                                                                                                                                                                                                                                                                                                                                                                                                                                                                                                                                                                                                                                                                                                                                                                                                                                                                                                                                                                                                                                                                                                                                                                                                                                                                                                                                                                                                                        | • •                                               |      |                        |                             |                             |                 | -2.1%           |
| Amount attributable to financing activities (7,411,561) (8,684,177) (1,272,616) 17                                                                                                                                                                                                                                                                                                                                                                                                                                                                                                                                                                                                                                                                                                                                                                                                                                                                                                                                                                                                                                                                                                                                                                                                                                                                                                                                                                                                                                                                                                                                                                                                                                                                                                                                                                                                                                                                                                                                                                                                                                             |                                                   |      |                        |                             |                             |                 | 1.0%            |
|                                                                                                                                                                                                                                                                                                                                                                                                                                                                                                                                                                                                                                                                                                                                                                                                                                                                                                                                                                                                                                                                                                                                                                                                                                                                                                                                                                                                                                                                                                                                                                                                                                                                                                                                                                                                                                                                                                                                                                                                                                                                                                                                |                                                   | 5    |                        |                             |                             |                 | -21.1%          |
| Closing Funding Surplus(Deficit) 653,883 653,883 7,927,084 7,273,201 1112                                                                                                                                                                                                                                                                                                                                                                                                                                                                                                                                                                                                                                                                                                                                                                                                                                                                                                                                                                                                                                                                                                                                                                                                                                                                                                                                                                                                                                                                                                                                                                                                                                                                                                                                                                                                                                                                                                                                                                                                                                                      | Amount attributable to financing activities       |      | (7,411,561)            | (7,411,561)                 | (8,684,177)                 | (1,272,616)     | 17.2%           |
|                                                                                                                                                                                                                                                                                                                                                                                                                                                                                                                                                                                                                                                                                                                                                                                                                                                                                                                                                                                                                                                                                                                                                                                                                                                                                                                                                                                                                                                                                                                                                                                                                                                                                                                                                                                                                                                                                                                                                                                                                                                                                                                                | Closing Funding Surplus(Deficit)                  |      | 653,883                | 653,883                     | 7,927,084                   | 7,273,201       | 1112.3%         |