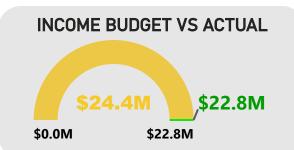

| S                                                                                                                                                                                                                                                                                                                                                                                                                                                                                                                                                                                                                                                                                                                                                                                                                                                                                                                                                                                                                                                                                                                                                                                                                                                                                                                                                                                                                                                                                                                                                                                                                                                                                                                                                                                                                                                                                                                                                                                                                                                                                                                              |                                                   | Note | Revised Budget 2023/24 | YTD<br>Budget<br>30/06/2024 | YTD<br>Actual<br>30/06/2024 | YTD<br>Variance | YTD<br>Variance |
|--------------------------------------------------------------------------------------------------------------------------------------------------------------------------------------------------------------------------------------------------------------------------------------------------------------------------------------------------------------------------------------------------------------------------------------------------------------------------------------------------------------------------------------------------------------------------------------------------------------------------------------------------------------------------------------------------------------------------------------------------------------------------------------------------------------------------------------------------------------------------------------------------------------------------------------------------------------------------------------------------------------------------------------------------------------------------------------------------------------------------------------------------------------------------------------------------------------------------------------------------------------------------------------------------------------------------------------------------------------------------------------------------------------------------------------------------------------------------------------------------------------------------------------------------------------------------------------------------------------------------------------------------------------------------------------------------------------------------------------------------------------------------------------------------------------------------------------------------------------------------------------------------------------------------------------------------------------------------------------------------------------------------------------------------------------------------------------------------------------------------------|---------------------------------------------------|------|------------------------|-----------------------------|-----------------------------|-----------------|-----------------|
| Poening Funding Surplus (Deficit)                                                                                                                                                                                                                                                                                                                                                                                                                                                                                                                                                                                                                                                                                                                                                                                                                                                                                                                                                                                                                                                                                                                                                                                                                                                                                                                                                                                                                                                                                                                                                                                                                                                                                                                                                                                                                                                                                                                                                                                                                                                                                              |                                                   |      |                        |                             |                             | \$              | %               |
| Rates                                                                                                                                                                                                                                                                                                                                                                                                                                                                                                                                                                                                                                                                                                                                                                                                                                                                                                                                                                                                                                                                                                                                                                                                                                                                                                                                                                                                                                                                                                                                                                                                                                                                                                                                                                                                                                                                                                                                                                                                                                                                                                                          | Opening Funding Surplus(Deficit)                  |      |                        |                             |                             |                 | 0.0%            |
| Operating Grants, Subsidies and Contributions         979,897         979,897         1,892,816         912,919         95           Fees and Charges         22,913,886         22,913,886         22,415,846         24,450,411         1,536,525         66           Other Revenue         1,372,467         1,372,467         1,587,031         214,584         41           Profit on Disposal of Assets         3,328,765         3,328,765         2,284,433         144,493,221         41           Expenditure from operating activities         472,980,626         72,980,626         75,807,589         2,826,963         3           Expenditure from operating activities         472,980,626         72,980,626         75,807,589         2,826,963         3           Materials and Contracts         (242,832,36)         (242,832,36)         (23,032,823)         1,230,413         5           Usility Charges         (19,11,455)         (1,911,455)         (1,917,7244)         (65,789)         3           Usility Charges         (19,11,455)         (1,911,455)         (1,917,241)         (65,789)         3           Usility Charges         (19,11,455)         (1,911,455)         (1,917,241)         (33,402)         15           Usility Charges         (19,11,455)         (1,911,455) <td>Revenue from operating activities</td> <td></td> <td></td> <td></td> <td></td> <td></td> <td></td>                                                                                                                                                                                                                                                                                                                                                                                                                                                                                                                                                                                                                                                                                     | Revenue from operating activities                 |      |                        |                             |                             |                 |                 |
| Pees and Charges                                                                                                                                                                                                                                                                                                                                                                                                                                                                                                                                                                                                                                                                                                                                                                                                                                                                                                                                                                                                                                                                                                                                                                                                                                                                                                                                                                                                                                                                                                                                                                                                                                                                                                                                                                                                                                                                                                                                                                                                                                                                                                               | Rates                                             |      | 42,322,811             | 42,322,811                  | 42,303,270                  | (19,541)        | 0.0%            |
| Interest Earnings                                                                                                                                                                                                                                                                                                                                                                                                                                                                                                                                                                                                                                                                                                                                                                                                                                                                                                                                                                                                                                                                                                                                                                                                                                                                                                                                                                                                                                                                                                                                                                                                                                                                                                                                                                                                                                                                                                                                                                                                                                                                                                              | Operating Grants, Subsidies and Contributions     |      | 979,697                | 979,697                     | 1,892,616                   | 912,919         | 93.2%           |
| Dither Revenue                                                                                                                                                                                                                                                                                                                                                                                                                                                                                                                                                                                                                                                                                                                                                                                                                                                                                                                                                                                                                                                                                                                                                                                                                                                                                                                                                                                                                                                                                                                                                                                                                                                                                                                                                                                                                                                                                                                                                                                                                                                                                                                 | Fees and Charges                                  |      | 22,913,886             | 22,913,886                  | 24,450,411                  | 1,536,525       | 6.7%            |
| Profit on Disposal of Assets                                                                                                                                                                                                                                                                                                                                                                                                                                                                                                                                                                                                                                                                                                                                                                                                                                                                                                                                                                                                                                                                                                                                                                                                                                                                                                                                                                                                                                                                                                                                                                                                                                                                                                                                                                                                                                                                                                                                                                                                                                                                                                   | Interest Earnings                                 |      | 2,063,000              | 2,063,000                   | 2,739,828                   | 676,828         | 32.8%           |
| T2,980,626   72,980,626   75,807,589   2,826,963   3.65   3.65   3.65   3.65   3.65   3.65   3.65   3.65   3.65   3.65   3.65   3.65   3.65   3.65   3.65   3.65   3.65   3.65   3.65   3.65   3.65   3.65   3.65   3.65   3.65   3.65   3.65   3.65   3.65   3.65   3.65   3.65   3.65   3.65   3.65   3.65   3.65   3.65   3.65   3.65   3.65   3.65   3.65   3.65   3.65   3.65   3.65   3.65   3.65   3.65   3.65   3.65   3.65   3.65   3.65   3.65   3.65   3.65   3.65   3.65   3.65   3.65   3.65   3.65   3.65   3.65   3.65   3.65   3.65   3.65   3.65   3.65   3.65   3.65   3.65   3.65   3.65   3.65   3.65   3.65   3.65   3.65   3.65   3.65   3.65   3.65   3.65   3.65   3.65   3.65   3.65   3.65   3.65   3.65   3.65   3.65   3.65   3.65   3.65   3.65   3.65   3.65   3.65   3.65   3.65   3.65   3.65   3.65   3.65   3.65   3.65   3.65   3.65   3.65   3.65   3.65   3.65   3.65   3.65   3.65   3.65   3.65   3.65   3.65   3.65   3.65   3.65   3.65   3.65   3.65   3.65   3.65   3.65   3.65   3.65   3.65   3.65   3.65   3.65   3.65   3.65   3.65   3.65   3.65   3.65   3.65   3.65   3.65   3.65   3.65   3.65   3.65   3.65   3.65   3.65   3.65   3.65   3.65   3.65   3.65   3.65   3.65   3.65   3.65   3.65   3.65   3.65   3.65   3.65   3.65   3.65   3.65   3.65   3.65   3.65   3.65   3.65   3.65   3.65   3.65   3.65   3.65   3.65   3.65   3.65   3.65   3.65   3.65   3.65   3.65   3.65   3.65   3.65   3.65   3.65   3.65   3.65   3.65   3.65   3.65   3.65   3.65   3.65   3.65   3.65   3.65   3.65   3.65   3.65   3.65   3.65   3.65   3.65   3.65   3.65   3.65   3.65   3.65   3.65   3.65   3.65   3.65   3.65   3.65   3.65   3.65   3.65   3.65   3.65   3.65   3.65   3.65   3.65   3.65   3.65   3.65   3.65   3.65   3.65   3.65   3.65   3.65   3.65   3.65   3.65   3.65   3.65   3.65   3.65   3.65   3.65   3.65   3.65   3.65   3.65   3.65   3.65   3.65   3.65   3.65   3.65   3.65   3.65   3.65   3.65   3.65   3.65   3.65   3.65   3.65   3.65   3.65   3.65   3.65   3.65   3.65   3.65   3.65   3.65   3.65   3.65   3.65   3.65   3.65   3.65    | Other Revenue                                     |      | 1,372,467              | 1,372,467                   | 1,587,031                   | 214,564         | 15.6%           |
| Expenditure from operating activities   Employee Costs                                                                                                                                                                                                                                                                                                                                                                                                                                                                                                                                                                                                                                                                                                                                                                                                                                                                                                                                                                                                                                                                                                                                                                                                                                                                                                                                                                                                                                                                                                                                                                                                                                                                                                                                                                                                                                                                                                                                                                                                                                                                         | Profit on Disposal of Assets                      |      | 3,328,765              | 3,328,765                   | 2,834,433                   | (494,332)       | -14.9%          |
| Employee Costs (31,460,779) (31,460,779) (30,688,993) 771,786 42 Materials and Contracts (24,263,236) (24,263,236) (23,032,823) 1,230,413 4-5 Utility Charges (1,1911,455) (1,911,455) (1,917,244) (65,789) 65,789 Depreciation on Non-Current Assets (13,175,331) (13,175,331) (13,574,400) (399,069) 33 Interest Expenses (474,749) (474,749) (638,151) (63,402) 13 Interest Expenses (705,104) (705,104) (701,266) 4,078 (4,078 (2,049) (1,163,095) (342,811) 44 Loss on Disposal of Assets (47,335) (47,335) (21,1713) (164,378) 347 Coperating activities excluded from budget  Add Back Depreciation (1,1911,1911) (1,1911) (1,1911) (1,1911) (1,1911) (1,1911) (1,1911) (1,1911) (1,1911) (1,1911) (1,1911) (1,1911) (1,1911) (1,1911) (1,1911) (1,1911) (1,1911) (1,1911) (1,1911) (1,1911) (1,1911) (1,1911) (1,1911) (1,1911) (1,1911) (1,1911) (1,1911) (1,1911) (1,1911) (1,1911) (1,1911) (1,1911) (1,1911) (1,1911) (1,1911) (1,1911) (1,1911) (1,1911) (1,1911) (1,1911) (1,1911) (1,1911) (1,1911) (1,1911) (1,1911) (1,1911) (1,1911) (1,1911) (1,1911) (1,1911) (1,1911) (1,1911) (1,1911) (1,1911) (1,1911) (1,1911) (1,1911) (1,1911) (1,1911) (1,1911) (1,1911) (1,1911) (1,1911) (1,1911) (1,1911) (1,1911) (1,1911) (1,1911) (1,1911) (1,1911) (1,1911) (1,1911) (1,1911) (1,1911) (1,1911) (1,1911) (1,1911) (1,1911) (1,1911) (1,1911) (1,1911) (1,1911) (1,1911) (1,1911) (1,1911) (1,1911) (1,1911) (1,1911) (1,1911) (1,1911) (1,1911) (1,1911) (1,1911) (1,1911) (1,1911) (1,1911) (1,1911) (1,1911) (1,1911) (1,1911) (1,1911) (1,1911) (1,1911) (1,1911) (1,1911) (1,1911) (1,1911) (1,1911) (1,1911) (1,1911) (1,1911) (1,1911) (1,1911) (1,1911) (1,1911) (1,1911) (1,1911) (1,1911) (1,1911) (1,1911) (1,1911) (1,1911) (1,1911) (1,1911) (1,1911) (1,1911) (1,1911) (1,1911) (1,1911) (1,1911) (1,1911) (1,1911) (1,1911) (1,1911) (1,1911) (1,1911) (1,1911) (1,1911) (1,1911) (1,1911) (1,1911) (1,1911) (1,1911) (1,1911) (1,1911) (1,1911) (1,1911) (1,1911) (1,1911) (1,1911) (1,1911) (1,1911) (1,1911) (1,1911) (1,1911) (1,1911) (1,1911) (1,1911) (1,1911) (1,1911) (1,1911) (1,19 |                                                   |      | 72,980,626             | 72,980,626                  | 75,807,589                  | 2,826,963       | 3.9%            |
| Materials and Contracts                                                                                                                                                                                                                                                                                                                                                                                                                                                                                                                                                                                                                                                                                                                                                                                                                                                                                                                                                                                                                                                                                                                                                                                                                                                                                                                                                                                                                                                                                                                                                                                                                                                                                                                                                                                                                                                                                                                                                                                                                                                                                                        | Expenditure from operating activities             |      |                        |                             |                             |                 |                 |
| Utility Charges                                                                                                                                                                                                                                                                                                                                                                                                                                                                                                                                                                                                                                                                                                                                                                                                                                                                                                                                                                                                                                                                                                                                                                                                                                                                                                                                                                                                                                                                                                                                                                                                                                                                                                                                                                                                                                                                                                                                                                                                                                                                                                                | Employee Costs                                    |      | (31,460,779)           | (31,460,779)                | (30,688,993)                | 771,786         | -2.5%           |
| Depreciation on Non-Current Assets   (13,175,331)   (13,175,331)   (13,175,331)   (13,574,400)   (399,069)   3.1   Interest Expenses   (474,749)   (474,749)   (538,151)   (63,402)   13   Insurance Expenses   (705,104)   (705,104)   (701,026)   (4,078)   -0.0   Other Expenditure   (820,284)   (820,284)   (1,163,095)   (342,811)   44   Loss on Disposal of Assets   (47,335)   (47,335)   (211,713)   (164,378)   347   Operating activities excluded from budget   (72,858,273)   (72,858,273)   (72,858,273)   (72,858,273)   (77,8714)   (77,271)   (77,271)   (77,271)   (77,271)   (77,271)   (77,271)   (77,271)   (77,271)   (77,271)   (77,271)   (77,271)   (77,271)   (77,271)   (77,271)   (77,271)   (77,271)   (77,271)   (77,271)   (77,271)   (77,271)   (77,271)   (77,271)   (77,271)   (77,271)   (77,271)   (77,271)   (77,271)   (77,271)   (77,271)   (77,271)   (77,271)   (77,271)   (77,271)   (77,271)   (77,271)   (77,271)   (77,271)   (77,271)   (77,271)   (77,271)   (77,271)   (77,271)   (77,271)   (77,271)   (77,271)   (77,271)   (77,271)   (77,271)   (77,271)   (77,271)   (77,271)   (77,271)   (77,271)   (77,271)   (77,271)   (77,271)   (77,271)   (77,271)   (77,271)   (77,271)   (77,271)   (77,271)   (77,271)   (77,271)   (77,271)   (77,271)   (77,271)   (77,271)   (77,271)   (77,271)   (77,271)   (77,271)   (77,271)   (77,271)   (77,271)   (77,271)   (77,271)   (77,271)   (77,271)   (77,271)   (77,271)   (77,271)   (77,271)   (77,271)   (77,271)   (77,271)   (77,271)   (77,271)   (77,271)   (77,271)   (77,271)   (77,271)   (77,271)   (77,271)   (77,271)   (77,271)   (77,271)   (77,271)   (77,271)   (77,271)   (77,271)   (77,271)   (77,271)   (77,271)   (77,271)   (77,271)   (77,271)   (77,271)   (77,271)   (77,271)   (77,271)   (77,271)   (77,271)   (77,271)   (77,271)   (77,271)   (77,271)   (77,271)   (77,271)   (77,271)   (77,271)   (77,271)   (77,271)   (77,271)   (77,271)   (77,271)   (77,271)   (77,271)   (77,271)   (77,271)   (77,271)   (77,271)   (77,271)   (77,271)   (77,271)   (77,271)   (77,271)   (77,   | Materials and Contracts                           |      | (24,263,236)           | (24,263,236)                | (23,032,823)                | 1,230,413       | -5.1%           |
| Interest Expenses                                                                                                                                                                                                                                                                                                                                                                                                                                                                                                                                                                                                                                                                                                                                                                                                                                                                                                                                                                                                                                                                                                                                                                                                                                                                                                                                                                                                                                                                                                                                                                                                                                                                                                                                                                                                                                                                                                                                                                                                                                                                                                              | Utility Charges                                   |      | (1,911,455)            | (1,911,455)                 | (1,977,244)                 | (65,789)        | 3.4%            |
| Insurance Expenses   (705,104)   (705,104)   (701,026)   4,078   -C                                                                                                                                                                                                                                                                                                                                                                                                                                                                                                                                                                                                                                                                                                                                                                                                                                                                                                                                                                                                                                                                                                                                                                                                                                                                                                                                                                                                                                                                                                                                                                                                                                                                                                                                                                                                                                                                                                                                                                                                                                                            | Depreciation on Non-Current Assets                |      | (13,175,331)           | (13,175,331)                | (13,574,400)                | (399,069)       | 3.0%            |
| Cher Expenditure                                                                                                                                                                                                                                                                                                                                                                                                                                                                                                                                                                                                                                                                                                                                                                                                                                                                                                                                                                                                                                                                                                                                                                                                                                                                                                                                                                                                                                                                                                                                                                                                                                                                                                                                                                                                                                                                                                                                                                                                                                                                                                               | Interest Expenses                                 |      | (474,749)              | (474,749)                   | (538,151)                   | (63,402)        | 13.4%           |
| Loss on Disposal of Assets                                                                                                                                                                                                                                                                                                                                                                                                                                                                                                                                                                                                                                                                                                                                                                                                                                                                                                                                                                                                                                                                                                                                                                                                                                                                                                                                                                                                                                                                                                                                                                                                                                                                                                                                                                                                                                                                                                                                                                                                                                                                                                     | Insurance Expenses                                |      | (705,104)              | (705,104)                   | (701,026)                   | 4,078           | -0.6%           |
| Compariting activities excluded from budget   Compariting activities excluded from budget   Compariting activities excluded from budget   Compariting activities   Compar   | Other Expenditure                                 |      | (820,284)              | (820,284)                   | (1,163,095)                 | (342,811)       | 41.8%           |
| Add Deferred Rates Adjustment   0 0 0 (77,271) (77,271)   0 0   0 (77,271)   0 0 0   0 (77,271)   0 0 0   0 (77,271)   0 0 0   0 (77,271)   0 0 0   0 0   0 0   0 0   0 0   0 0   0 0   0 0 0   0 0   0 0   0 0   0 0   0 0   0 0   0 0   0 0   0 0   0 0   0 0   0 0   0 0   0 0   0 0   0 0   0 0   0 0   0 0   0 0   0 0 0   0 0   0 0   0 0   0 0   0 0   0 0   0 0   0 0   0 0   0 0   0 0   0 0   0 0   0 0   0 0   0 0   0 0   0 0   0 0   0 0   0 0 0   0 0   0 0 0   0 0 0   0 0 0   0 0 0   0 0 0   0 0 0   0 0 0 0   0 0 0 0   0 0 0 0 0   0 0 0 0 0   0 0 0 0 0   0 0 0 0 0 0   0 0 0 0 0 0 0   0 0 0 0 0 0 0   0 0 0 0 0 0 0   0 0 0 0 0 0 0   0 0 0 0 0 0 0 0 0   0 0 0 0 0 0 0 0 0 0   0 0 0 0 0 0 0 0 0 0 0 0 0 0 0 0 0 0 0 0                                                                                                                                                                                                                                                                                                                                                                                                                                                                                                                                                                                                                                                                                                                                                                                                                                                                                                                                                                                                                                                                                                                                                                                                                                                                                                                                                                                  | Loss on Disposal of Assets                        |      | (47,335)               | (47,335)                    | (211,713)                   | (164,378)       | 347.3%          |
| Add Deferred Rates Adjustment 0 0 0 (77,271) (77,271) 0 0 0 0 0 0 0 0 0 0 0 0 0 0 0 0 0 0 0                                                                                                                                                                                                                                                                                                                                                                                                                                                                                                                                                                                                                                                                                                                                                                                                                                                                                                                                                                                                                                                                                                                                                                                                                                                                                                                                                                                                                                                                                                                                                                                                                                                                                                                                                                                                                                                                                                                                                                                                                                    |                                                   |      | (72,858,273)           | (72,858,273)                | (71,887,445)                | 970,828         | -1.3%           |
| Add Back Depreciation Adjust (Profit)Loss on Asset Disposal  Amount attributable to operating activities  10,016,254  10,016,254  10,016,254  10,016,254  10,016,254  10,016,254  10,016,254  10,016,254  10,016,254  10,016,254  10,016,254  10,016,254  10,016,254  10,016,254  10,016,254  10,016,254  10,016,254  10,016,254  10,016,254  10,016,254  10,016,254  10,016,254  10,016,254  10,016,254  10,016,254  10,016,254  10,016,254  10,016,254  10,016,254  10,016,254  10,016,254  10,016,254  10,016,254  10,016,254  10,016,254  10,016,254  10,016,254  10,016,254  10,016,254  10,016,254  10,016,254  10,016,254  10,016,254  10,016,254  10,016,254  10,016,254  10,016,254  10,016,254  10,016,254  10,016,254  10,016,254  10,016,254  10,016,254  10,016,254  10,016,254  10,016,254  10,016,254  10,016,254  10,016,254  10,016,254  10,016,254  10,016,254  10,016,254  10,016,254  10,016,254  10,016,254  10,016,254  10,016,254  10,016,254  10,016,254  10,016,254  10,016,254  10,016,254  10,016,254  10,016,254  10,016,254  10,016,254  10,016,254  10,016,254  10,016,254  10,016,254  10,016,254  10,016,254  10,016,254  10,016,254  10,016,254  10,016,254  10,016,254  10,016,254  10,016,254  10,016,254  10,016,254  10,016,254  10,016,254  10,016,254  10,016,254  10,016,254  10,016,254  10,016,254  10,016,254  10,016,254  10,016,254  10,016,254  10,016,254  10,016,254  10,016,254  10,016,254  10,016,254  10,016,254  10,016,254  10,016,254  10,016,254  10,016,254  10,016,254  10,016,254  10,016,254  10,016,254  10,016,254  10,016,254  10,016,254  10,016,254  10,016,254  10,016,254  10,016,254  10,016,254  10,016,254  10,016,254  10,016,254  10,016,254  10,016,254  10,016,254  10,016,254  10,016,254  10,016,254  10,016,254  10,016,254  10,016,254  10,016,254  10,016,254  10,016,254  10,016,254  10,016,254  10,016,254  10,016,254  10,016,254  10,016,254  10,016,254  10,016,254  10,016,2 | Operating activities excluded from budget         |      |                        |                             |                             |                 |                 |
| Adjust (Profit)Loss on Asset Disposal (3,281,430) (3,281,430) (2,622,720) 658,710 -20 9,893,901 9,893,901 10,874,409 980,508 5 9 9,893,901 10,874,409 980,508 5 9 9,893,901 10,874,409 980,508 5 9 9,893,901 10,874,409 980,508 5 9 9,893,901 10,874,409 980,508 5 9 9,893,901 10,874,409 980,508 5 9 9,893,901 10,874,409 980,508 5 9 9,893,901 10,874,409 980,508 5 9 9,893,901 10,874,409 980,508 5 9 9,893,901 10,874,409 980,508 5 9 9,893,901 10,874,409 980,508 5 9 9,893,901 10,874,409 10,874,819 10,874,819 10,874,819 10,874,819 10,874,819 10,874,919 10,874,919 10,874,919 10,874,919 10,874,919 10,874,919 10,874,919 10,874,919 10,874,919 10,874,919 10,874,919 10,874,919 10,874,919 10,874,919 10,874,919 10,874,919 10,874,919 10,874,919 10,874,919 10,874,919 10,874,919 10,874,919 10,874,919 10,874,919 10,874,919 10,874,919 10,874,919 10,874,919 10,874,919 10,874,919 10,874,919 10,874,919 10,874,919 10,874,919 10,874,919 10,874,919 10,874,919 10,874,919 10,874,919 10,874,919 10,874,919 10,874,919 10,874,919 10,874,919 10,874,919 10,874,919 10,874,919 10,874,919 10,874,919 10,874,919 10,874,919 10,874,919 10,874,919 10,874,919 10,874,919 10,874,919 10,874,919 10,874,919 10,874,919 10,874,919 10,874,919 10,874,919 10,874,919 10,874,919 10,874,919 10,874,919 10,874,919 10,874,919 10,874,919 10,874,919 10,874,919 10,874,919 10,874,919 10,874,919 10,874,919 10,874,919 10,874,919 10,874,919 10,874,919 10,874,919 10,874,919 10,874,919 10,874,919 10,874,919 10,874,919 10,874,919 10,874,919 10,874,919 10,874,919 10,874,919 10,874,919 10,874,919 10,874,919 10,874,919 10,874,919 10,874,919 10,874,919 10,874,919 10,874,919 10,874,919 10,874,919 10,874,919 10,874,919 10,874,919 10,874,919 10,874,919 10,874,919 10,874,919 10,874,919 10,874,919 10,874,919 10,874,919 10,874,919 10,874,919 10,874,919 10,874,919 10,874,919 10,874,919 10,874,919 10,874,919 10,874,919 10,874,919 10,874,919 10,874,919 10,874,919 10,874,919 10,874,919 10,874,919 10,874,919 10,874,919 10,874,919 10,874,919 10,874,919 10,874,919 10,874,919 10,874,919 10,874,919 10,8 | Add Deferred Rates Adjustment                     |      | 0                      | 0                           | (77,271)                    | (77,271)        | 0.0%            |
| Amount attributable to operating activities  10,016,254 10,016,254 11,794,553 4,778,299 47  Investing Activities  Non-operating Grants, Subsidies and Contributions 4,098,044 4,098,044 3,363,434 (734,610) -17  Purchase Property, Plant and Equipment 4 (9,862,282) (9,862,282) (6,605,680) 3,256,602 -33  Purchase Infrastructure Assets 4 (9,574,919) (9,574,919) (7,649,308) 1,925,611 -20  Proceeds from Joint Venture Operations 2,500,000 2,500,000 0,500,000 0 0 0 0 0 0 0 0 0 0 0                                                                                                                                                                                                                                                                                                                                                                                                                                                                                                                                                                                                                                                                                                                                                                                                                                                                                                                                                                                                                                                                                                                                                                                                                                                                                                                                                                                                                                                                                                                                                                                                                                    | Add Back Depreciation                             |      | 13,175,331             | 13,175,331                  | 13,574,400                  | 399,069         | 3.0%            |
| Amount attributable to operating activities   10,016,254   10,016,254   14,794,553   4,778,299   47                                                                                                                                                                                                                                                                                                                                                                                                                                                                                                                                                                                                                                                                                                                                                                                                                                                                                                                                                                                                                                                                                                                                                                                                                                                                                                                                                                                                                                                                                                                                                                                                                                                                                                                                                                                                                                                                                                                                                                                                                            | Adjust (Profit)Loss on Asset Disposal             |      | (3,281,430)            | (3,281,430)                 | (2,622,720)                 | 658,710         | -20.1%          |
| Investing Activities   Non-operating Grants, Subsidies and Contributions   4,098,044   4,098,044   3,363,434   (734,610) -17   Purchase Property, Plant and Equipment   4   (9,862,282)   (9,862,282)   (6,605,680)   3,256,602 -33   Purchase Infrastructure Assets   4   (9,574,919)   (9,574,919)   (7,649,308)   1,925,611 -20   Proceeds from Joint Venture Operations   2,500,000   2,500,000   2,500,000   0   0   0   0   0   0   0   0                                                                                                                                                                                                                                                                                                                                                                                                                                                                                                                                                                                                                                                                                                                                                                                                                                                                                                                                                                                                                                                                                                                                                                                                                                                                                                                                                                                                                                                                                                                                                                                                                                                                                |                                                   |      | 9,893,901              | 9,893,901                   | 10,874,409                  | 980,508         | 9.9%            |
| Non-operating Grants, Subsidies and Contributions 4,098,044 4,098,044 3,363,434 (734,610) -17 Purchase Property, Plant and Equipment 4 (9,862,282) (9,862,282) (6,605,680) 3,256,602 -33 Purchase Infrastructure Assets 4 (9,574,919) (9,574,919) (7,649,308) 1,925,611 -20 Proceeds from Joint Venture Operations 2,500,000 2,500,000 2,500,000 0 0 0 Proceeds from Disposal of Assets 1,837,538 1,837,538 1,157,453 (680,085) -37 Amount attributable to investing activities  Financing Activities Principal elements of finance lease payments (95,000) (95,000) (126,469) (31,469) 33. Repayment of Loans (2,949,850) (2,949,850) (2,886,913) 62,937 -2 Transfer to Reserves 5 (10,078,654) (10,078,654) (10,175,489) (96,835) 1 Transfer from Reserves 5 5,711,943 5,711,943 4,504,694 (1,207,249) -21 Amount attributable to financing activities (7,411,561) (7,411,561) (8,684,177) (1,272,616) 17                                                                                                                                                                                                                                                                                                                                                                                                                                                                                                                                                                                                                                                                                                                                                                                                                                                                                                                                                                                                                                                                                                                                                                                                                    | Amount attributable to operating activities       |      | 10,016,254             | 10,016,254                  | 14,794,553                  | 4,778,299       | 47.7%           |
| Purchase Property, Plant and Equipment 4 (9,862,282) (9,862,282) (6,605,680) 3,256,602 -33 Purchase Infrastructure Assets 4 (9,574,919) (9,574,919) (7,649,308) 1,925,611 -20 Proceeds from Joint Venture Operations 2,500,000 2,500,000 2,500,000 0 0 Proceeds from Disposal of Assets 1,837,538 1,837,538 1,157,453 (680,085) -37 Amount attributable to investing activities (11,001,619) (11,001,619) (7,234,101) 3,767,518 -34  Financing Activities Principal elements of finance lease payments (95,000) (95,000) (126,469) (31,469) 33. Repayment of Loans (2,949,850) (2,949,850) (2,886,913) 62,937 -2 Transfer to Reserves 5 (10,078,654) (10,078,654) (10,175,489) (96,835) 1 Transfer from Reserves 5 5,711,943 5,711,943 4,504,694 (1,207,249) -21 Amount attributable to financing activities (7,411,561) (7,411,561) (8,684,177) (1,272,616) 17                                                                                                                                                                                                                                                                                                                                                                                                                                                                                                                                                                                                                                                                                                                                                                                                                                                                                                                                                                                                                                                                                                                                                                                                                                                                |                                                   |      |                        |                             |                             |                 |                 |
| Purchase Infrastructure Assets 4 (9,574,919) (9,574,919) (7,649,308) 1,925,611 -20 Proceeds from Joint Venture Operations 2,500,000 2,500,000 2,500,000 0 0 0 Proceeds from Disposal of Assets 1,837,538 1,837,538 1,157,453 (680,085) -37 Amount attributable to investing activities (11,001,619) (11,001,619) (7,234,101) 3,767,518 -34  Financing Activities Principal elements of finance lease payments (95,000) (95,000) (126,469) (31,469) 33. Repayment of Loans (2,949,850) (2,949,850) (2,886,913) 62,937 -2  Transfer to Reserves 5 (10,078,654) (10,078,654) (10,175,489) (96,835) 1  Transfer from Reserves 5 5,711,943 5,711,943 4,504,694 (1,207,249) -21  Amount attributable to financing activities (7,411,561) (7,411,561) (8,684,177) (1,272,616) 17                                                                                                                                                                                                                                                                                                                                                                                                                                                                                                                                                                                                                                                                                                                                                                                                                                                                                                                                                                                                                                                                                                                                                                                                                                                                                                                                                      | Non-operating Grants, Subsidies and Contributions |      | 4,098,044              | 4,098,044                   | 3,363,434                   | (734,610)       | -17.9%          |
| Proceeds from Joint Venture Operations         2,500,000         2,500,000         2,500,000         0         0           Proceeds from Disposal of Assets         1,837,538         1,837,538         1,157,453         (680,085)         -37           Amount attributable to investing activities         (11,001,619)         (11,001,619)         (7,234,101)         3,767,518         -34           Financing Activities         (95,000)         (95,000)         (126,469)         (31,469)         33           Repayment of Loans         (2,949,850)         (2,949,850)         (2,886,913)         62,937         -2           Transfer to Reserves         5         (10,078,654)         (10,078,654)         (10,175,489)         (96,835)         1           Transfer from Reserves         5         5,711,943         5,711,943         4,504,694         (1,207,249)         -21           Amount attributable to financing activities         (7,411,561)         (7,411,561)         (8,684,177)         (1,272,616)         17                                                                                                                                                                                                                                                                                                                                                                                                                                                                                                                                                                                                                                                                                                                                                                                                                                                                                                                                                                                                                                                                       | Purchase Property, Plant and Equipment            |      | (9,862,282)            | (9,862,282)                 | (6,605,680)                 | 3,256,602       | -33.0%          |
| Proceeds from Disposal of Assets 1,837,538 1,837,538 1,157,453 (680,085) -37  Amount attributable to investing activities (11,001,619) (11,001,619) (7,234,101) 3,767,518 -34  Financing Activities  Principal elements of finance lease payments (95,000) (95,000) (126,469) (31,469) 33.  Repayment of Loans (2,949,850) (2,949,850) (2,886,913) 62,937 -2  Transfer to Reserves 5 (10,078,654) (10,078,654) (10,175,489) (96,835) 1  Transfer from Reserves 5 5,711,943 5,711,943 4,504,694 (1,207,249) -21  Amount attributable to financing activities (7,411,561) (7,411,561) (8,684,177) (1,272,616) 17                                                                                                                                                                                                                                                                                                                                                                                                                                                                                                                                                                                                                                                                                                                                                                                                                                                                                                                                                                                                                                                                                                                                                                                                                                                                                                                                                                                                                                                                                                                 | Purchase Infrastructure Assets                    | 4    | (9,574,919)            | (9,574,919)                 | (7,649,308)                 | 1,925,611       | -20.1%          |
| Amount attributable to investing activities (11,001,619) (11,001,619) (7,234,101) 3,767,518 -34  Financing Activities  Principal elements of finance lease payments (95,000) (95,000) (126,469) (31,469) 33.  Repayment of Loans (2,949,850) (2,949,850) (2,886,913) 62,937 -2  Transfer to Reserves 5 (10,078,654) (10,078,654) (10,175,489) (96,835) 1  Transfer from Reserves 5 5,711,943 5,711,943 4,504,694 (1,207,249) -21  Amount attributable to financing activities (7,411,561) (8,684,177) (1,272,616) 17                                                                                                                                                                                                                                                                                                                                                                                                                                                                                                                                                                                                                                                                                                                                                                                                                                                                                                                                                                                                                                                                                                                                                                                                                                                                                                                                                                                                                                                                                                                                                                                                           | -                                                 |      |                        |                             |                             |                 | 0.0%            |
| Financing Activities         Principal elements of finance lease payments       (95,000)       (95,000)       (126,469)       (31,469)       33.         Repayment of Loans       (2,949,850)       (2,949,850)       (2,886,913)       62,937       -2         Transfer to Reserves       5       (10,078,654)       (10,078,654)       (10,175,489)       (96,835)       1         Transfer from Reserves       5       5,711,943       5,711,943       4,504,694       (1,207,249)       -21         Amount attributable to financing activities       (7,411,561)       (7,411,561)       (8,684,177)       (1,272,616)       17                                                                                                                                                                                                                                                                                                                                                                                                                                                                                                                                                                                                                                                                                                                                                                                                                                                                                                                                                                                                                                                                                                                                                                                                                                                                                                                                                                                                                                                                                           | •                                                 |      |                        |                             |                             |                 | -37.0%          |
| Principal elements of finance lease payments         (95,000)         (95,000)         (126,469)         (31,469)         33           Repayment of Loans         (2,949,850)         (2,949,850)         (2,886,913)         62,937         -2           Transfer to Reserves         5         (10,078,654)         (10,078,654)         (10,175,489)         (96,835)         1           Transfer from Reserves         5         5,711,943         5,711,943         4,504,694         (1,207,249)         -21           Amount attributable to financing activities         (7,411,561)         (7,411,561)         (8,684,177)         (1,272,616)         17                                                                                                                                                                                                                                                                                                                                                                                                                                                                                                                                                                                                                                                                                                                                                                                                                                                                                                                                                                                                                                                                                                                                                                                                                                                                                                                                                                                                                                                           | Amount attributable to investing activities       |      | (11,001,619)           | (11,001,619)                | (7,234,101)                 | 3,767,518       | -34.2%          |
| Repayment of Loans       (2,949,850)       (2,949,850)       (2,886,913)       62,937       -2         Transfer to Reserves       5       (10,078,654)       (10,078,654)       (10,175,489)       (96,835)       1         Transfer from Reserves       5       5,711,943       5,711,943       4,504,694       (1,207,249)       -21         Amount attributable to financing activities       (7,411,561)       (7,411,561)       (8,684,177)       (1,272,616)       17                                                                                                                                                                                                                                                                                                                                                                                                                                                                                                                                                                                                                                                                                                                                                                                                                                                                                                                                                                                                                                                                                                                                                                                                                                                                                                                                                                                                                                                                                                                                                                                                                                                    |                                                   |      |                        |                             |                             |                 |                 |
| Transfer to Reserves         5         (10,078,654)         (10,078,654)         (10,175,489)         (96,835)         1           Transfer from Reserves         5         5,711,943         5,711,943         4,504,694         (1,207,249)         -21           Amount attributable to financing activities         (7,411,561)         (7,411,561)         (8,684,177)         (1,272,616)         17                                                                                                                                                                                                                                                                                                                                                                                                                                                                                                                                                                                                                                                                                                                                                                                                                                                                                                                                                                                                                                                                                                                                                                                                                                                                                                                                                                                                                                                                                                                                                                                                                                                                                                                     |                                                   |      |                        |                             |                             |                 | 33.1%           |
| Transfer from Reserves         5         5,711,943         5,711,943         4,504,694         (1,207,249)         -21           Amount attributable to financing activities         (7,411,561)         (7,411,561)         (8,684,177)         (1,272,616)         17                                                                                                                                                                                                                                                                                                                                                                                                                                                                                                                                                                                                                                                                                                                                                                                                                                                                                                                                                                                                                                                                                                                                                                                                                                                                                                                                                                                                                                                                                                                                                                                                                                                                                                                                                                                                                                                        | • •                                               |      |                        |                             |                             |                 | -2.1%           |
| Amount attributable to financing activities (7,411,561) (8,684,177) (1,272,616) 17                                                                                                                                                                                                                                                                                                                                                                                                                                                                                                                                                                                                                                                                                                                                                                                                                                                                                                                                                                                                                                                                                                                                                                                                                                                                                                                                                                                                                                                                                                                                                                                                                                                                                                                                                                                                                                                                                                                                                                                                                                             |                                                   |      |                        |                             |                             |                 | 1.0%            |
|                                                                                                                                                                                                                                                                                                                                                                                                                                                                                                                                                                                                                                                                                                                                                                                                                                                                                                                                                                                                                                                                                                                                                                                                                                                                                                                                                                                                                                                                                                                                                                                                                                                                                                                                                                                                                                                                                                                                                                                                                                                                                                                                |                                                   | 5    |                        |                             |                             |                 | -21.1%          |
| Closing Funding Surplus(Deficit) 653,883 653,883 7,927,084 7,273,201 1112                                                                                                                                                                                                                                                                                                                                                                                                                                                                                                                                                                                                                                                                                                                                                                                                                                                                                                                                                                                                                                                                                                                                                                                                                                                                                                                                                                                                                                                                                                                                                                                                                                                                                                                                                                                                                                                                                                                                                                                                                                                      | Amount attributable to financing activities       |      | (7,411,561)            | (7,411,561)                 | (8,684,177)                 | (1,272,616)     | 17.2%           |
|                                                                                                                                                                                                                                                                                                                                                                                                                                                                                                                                                                                                                                                                                                                                                                                                                                                                                                                                                                                                                                                                                                                                                                                                                                                                                                                                                                                                                                                                                                                                                                                                                                                                                                                                                                                                                                                                                                                                                                                                                                                                                                                                | Closing Funding Surplus(Deficit)                  |      | 653,883                | 653,883                     | 7,927,084                   | 7,273,201       | 1112.3%         |