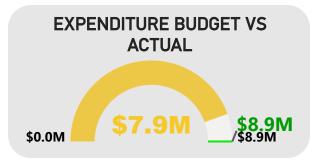

| S                                                                                                                                                                                                                                                                                                                                                                                                                                                                                                                                                                                                                                                                                                                                                                                                                                                                                                                                                                                                                                                                                                                                                                                                                                                                                                                                                                                                                                                                                                                                                                                                                                                                                                                                                                                                                                                                                                                                                                                                                                                                                                                              |                                                   | Note | Revised Budget 2023/24 | YTD<br>Budget<br>30/06/2024 | YTD<br>Actual<br>30/06/2024 | YTD<br>Variance | YTD<br>Variance |
|--------------------------------------------------------------------------------------------------------------------------------------------------------------------------------------------------------------------------------------------------------------------------------------------------------------------------------------------------------------------------------------------------------------------------------------------------------------------------------------------------------------------------------------------------------------------------------------------------------------------------------------------------------------------------------------------------------------------------------------------------------------------------------------------------------------------------------------------------------------------------------------------------------------------------------------------------------------------------------------------------------------------------------------------------------------------------------------------------------------------------------------------------------------------------------------------------------------------------------------------------------------------------------------------------------------------------------------------------------------------------------------------------------------------------------------------------------------------------------------------------------------------------------------------------------------------------------------------------------------------------------------------------------------------------------------------------------------------------------------------------------------------------------------------------------------------------------------------------------------------------------------------------------------------------------------------------------------------------------------------------------------------------------------------------------------------------------------------------------------------------------|---------------------------------------------------|------|------------------------|-----------------------------|-----------------------------|-----------------|-----------------|
| Poening Funding Surplus (Deficit)                                                                                                                                                                                                                                                                                                                                                                                                                                                                                                                                                                                                                                                                                                                                                                                                                                                                                                                                                                                                                                                                                                                                                                                                                                                                                                                                                                                                                                                                                                                                                                                                                                                                                                                                                                                                                                                                                                                                                                                                                                                                                              |                                                   |      |                        |                             |                             | \$              | %               |
| Rates                                                                                                                                                                                                                                                                                                                                                                                                                                                                                                                                                                                                                                                                                                                                                                                                                                                                                                                                                                                                                                                                                                                                                                                                                                                                                                                                                                                                                                                                                                                                                                                                                                                                                                                                                                                                                                                                                                                                                                                                                                                                                                                          | Opening Funding Surplus(Deficit)                  |      |                        |                             |                             |                 | 0.0%            |
| Operating Grants, Subsidies and Contributions         979,897         979,897         1,892,816         912,919         95           Fees and Charges         22,913,886         22,913,886         22,415,846         24,450,411         1,536,525         66           Other Revenue         1,372,467         1,372,467         1,587,031         214,584         41           Profit on Disposal of Assets         3,328,765         3,328,765         2,284,433         144,493,221         41           Expenditure from operating activities         472,980,626         72,980,626         75,807,589         2,826,963         3           Expenditure from operating activities         472,980,626         72,980,626         75,807,589         2,826,963         3           Materials and Contracts         (242,832,36)         (242,832,36)         (23,032,823)         1,230,413         5           Usility Charges         (19,11,455)         (1,911,455)         (1,917,7244)         (65,789)         3           Usility Charges         (19,11,455)         (1,911,455)         (1,917,241)         (65,789)         3           Usility Charges         (19,11,455)         (1,911,455)         (1,917,241)         (33,402)         15           Usility Charges         (19,11,455)         (1,911,455) <td>Revenue from operating activities</td> <td></td> <td></td> <td></td> <td></td> <td></td> <td></td>                                                                                                                                                                                                                                                                                                                                                                                                                                                                                                                                                                                                                                                                                     | Revenue from operating activities                 |      |                        |                             |                             |                 |                 |
| Pees and Charges                                                                                                                                                                                                                                                                                                                                                                                                                                                                                                                                                                                                                                                                                                                                                                                                                                                                                                                                                                                                                                                                                                                                                                                                                                                                                                                                                                                                                                                                                                                                                                                                                                                                                                                                                                                                                                                                                                                                                                                                                                                                                                               | Rates                                             |      | 42,322,811             | 42,322,811                  | 42,303,270                  | (19,541)        | 0.0%            |
| Interest Earnings                                                                                                                                                                                                                                                                                                                                                                                                                                                                                                                                                                                                                                                                                                                                                                                                                                                                                                                                                                                                                                                                                                                                                                                                                                                                                                                                                                                                                                                                                                                                                                                                                                                                                                                                                                                                                                                                                                                                                                                                                                                                                                              | Operating Grants, Subsidies and Contributions     |      | 979,697                | 979,697                     | 1,892,616                   | 912,919         | 93.2%           |
| Dither Revenue                                                                                                                                                                                                                                                                                                                                                                                                                                                                                                                                                                                                                                                                                                                                                                                                                                                                                                                                                                                                                                                                                                                                                                                                                                                                                                                                                                                                                                                                                                                                                                                                                                                                                                                                                                                                                                                                                                                                                                                                                                                                                                                 | Fees and Charges                                  |      | 22,913,886             | 22,913,886                  | 24,450,411                  | 1,536,525       | 6.7%            |
| Profit on Disposal of Assets                                                                                                                                                                                                                                                                                                                                                                                                                                                                                                                                                                                                                                                                                                                                                                                                                                                                                                                                                                                                                                                                                                                                                                                                                                                                                                                                                                                                                                                                                                                                                                                                                                                                                                                                                                                                                                                                                                                                                                                                                                                                                                   | Interest Earnings                                 |      | 2,063,000              | 2,063,000                   | 2,739,828                   | 676,828         | 32.8%           |
| T2,980,626   72,980,626   75,807,589   2,826,963   3.65   3.65   3.65   3.65   3.65   3.65   3.65   3.65   3.65   3.65   3.65   3.65   3.65   3.65   3.65   3.65   3.65   3.65   3.65   3.65   3.65   3.65   3.65   3.65   3.65   3.65   3.65   3.65   3.65   3.65   3.65   3.65   3.65   3.65   3.65   3.65   3.65   3.65   3.65   3.65   3.65   3.65   3.65   3.65   3.65   3.65   3.65   3.65   3.65   3.65   3.65   3.65   3.65   3.65   3.65   3.65   3.65   3.65   3.65   3.65   3.65   3.65   3.65   3.65   3.65   3.65   3.65   3.65   3.65   3.65   3.65   3.65   3.65   3.65   3.65   3.65   3.65   3.65   3.65   3.65   3.65   3.65   3.65   3.65   3.65   3.65   3.65   3.65   3.65   3.65   3.65   3.65   3.65   3.65   3.65   3.65   3.65   3.65   3.65   3.65   3.65   3.65   3.65   3.65   3.65   3.65   3.65   3.65   3.65   3.65   3.65   3.65   3.65   3.65   3.65   3.65   3.65   3.65   3.65   3.65   3.65   3.65   3.65   3.65   3.65   3.65   3.65   3.65   3.65   3.65   3.65   3.65   3.65   3.65   3.65   3.65   3.65   3.65   3.65   3.65   3.65   3.65   3.65   3.65   3.65   3.65   3.65   3.65   3.65   3.65   3.65   3.65   3.65   3.65   3.65   3.65   3.65   3.65   3.65   3.65   3.65   3.65   3.65   3.65   3.65   3.65   3.65   3.65   3.65   3.65   3.65   3.65   3.65   3.65   3.65   3.65   3.65   3.65   3.65   3.65   3.65   3.65   3.65   3.65   3.65   3.65   3.65   3.65   3.65   3.65   3.65   3.65   3.65   3.65   3.65   3.65   3.65   3.65   3.65   3.65   3.65   3.65   3.65   3.65   3.65   3.65   3.65   3.65   3.65   3.65   3.65   3.65   3.65   3.65   3.65   3.65   3.65   3.65   3.65   3.65   3.65   3.65   3.65   3.65   3.65   3.65   3.65   3.65   3.65   3.65   3.65   3.65   3.65   3.65   3.65   3.65   3.65   3.65   3.65   3.65   3.65   3.65   3.65   3.65   3.65   3.65   3.65   3.65   3.65   3.65   3.65   3.65   3.65   3.65   3.65   3.65   3.65   3.65   3.65   3.65   3.65   3.65   3.65   3.65   3.65   3.65   3.65   3.65   3.65   3.65   3.65   3.65   3.65   3.65   3.65   3.65   3.65   3.65   3.65   3.65   3.65   3.65   3.65   3.65   3.65    | Other Revenue                                     |      | 1,372,467              | 1,372,467                   | 1,587,031                   | 214,564         | 15.6%           |
| Expenditure from operating activities   Employee Costs                                                                                                                                                                                                                                                                                                                                                                                                                                                                                                                                                                                                                                                                                                                                                                                                                                                                                                                                                                                                                                                                                                                                                                                                                                                                                                                                                                                                                                                                                                                                                                                                                                                                                                                                                                                                                                                                                                                                                                                                                                                                         | Profit on Disposal of Assets                      |      | 3,328,765              | 3,328,765                   | 2,834,433                   | (494,332)       | -14.9%          |
| Employee Costs (31,460,779) (31,460,779) (30,688,993) 771,786 42 Materials and Contracts (24,263,236) (24,263,236) (23,032,823) 1,230,413 4-5 Utility Charges (1,1911,455) (1,911,455) (1,917,244) (65,789) 65,789 Depreciation on Non-Current Assets (13,175,331) (13,175,331) (13,574,400) (399,069) 33 Interest Expenses (474,749) (474,749) (638,151) (63,402) 13 Interest Expenses (705,104) (705,104) (701,266) 4,078 (4,078 (2,049) (1,163,095) (342,811) 44 Loss on Disposal of Assets (47,335) (47,335) (21,1713) (164,378) 347 Coperating activities excluded from budget  Add Back Depreciation (1,1911,1911) (1,1911) (1,1911) (1,1911) (1,1911) (1,1911) (1,1911) (1,1911) (1,1911) (1,1911) (1,1911) (1,1911) (1,1911) (1,1911) (1,1911) (1,1911) (1,1911) (1,1911) (1,1911) (1,1911) (1,1911) (1,1911) (1,1911) (1,1911) (1,1911) (1,1911) (1,1911) (1,1911) (1,1911) (1,1911) (1,1911) (1,1911) (1,1911) (1,1911) (1,1911) (1,1911) (1,1911) (1,1911) (1,1911) (1,1911) (1,1911) (1,1911) (1,1911) (1,1911) (1,1911) (1,1911) (1,1911) (1,1911) (1,1911) (1,1911) (1,1911) (1,1911) (1,1911) (1,1911) (1,1911) (1,1911) (1,1911) (1,1911) (1,1911) (1,1911) (1,1911) (1,1911) (1,1911) (1,1911) (1,1911) (1,1911) (1,1911) (1,1911) (1,1911) (1,1911) (1,1911) (1,1911) (1,1911) (1,1911) (1,1911) (1,1911) (1,1911) (1,1911) (1,1911) (1,1911) (1,1911) (1,1911) (1,1911) (1,1911) (1,1911) (1,1911) (1,1911) (1,1911) (1,1911) (1,1911) (1,1911) (1,1911) (1,1911) (1,1911) (1,1911) (1,1911) (1,1911) (1,1911) (1,1911) (1,1911) (1,1911) (1,1911) (1,1911) (1,1911) (1,1911) (1,1911) (1,1911) (1,1911) (1,1911) (1,1911) (1,1911) (1,1911) (1,1911) (1,1911) (1,1911) (1,1911) (1,1911) (1,1911) (1,1911) (1,1911) (1,1911) (1,1911) (1,1911) (1,1911) (1,1911) (1,1911) (1,1911) (1,1911) (1,1911) (1,1911) (1,1911) (1,1911) (1,1911) (1,1911) (1,1911) (1,1911) (1,1911) (1,1911) (1,1911) (1,1911) (1,1911) (1,1911) (1,1911) (1,1911) (1,1911) (1,1911) (1,1911) (1,1911) (1,1911) (1,1911) (1,1911) (1,1911) (1,1911) (1,1911) (1,1911) (1,1911) (1,1911) (1,1911) (1,1911) (1,1911) (1,1911) (1,19 |                                                   |      | 72,980,626             | 72,980,626                  | 75,807,589                  | 2,826,963       | 3.9%            |
| Materials and Contracts                                                                                                                                                                                                                                                                                                                                                                                                                                                                                                                                                                                                                                                                                                                                                                                                                                                                                                                                                                                                                                                                                                                                                                                                                                                                                                                                                                                                                                                                                                                                                                                                                                                                                                                                                                                                                                                                                                                                                                                                                                                                                                        | Expenditure from operating activities             |      |                        |                             |                             |                 |                 |
| Utility Charges                                                                                                                                                                                                                                                                                                                                                                                                                                                                                                                                                                                                                                                                                                                                                                                                                                                                                                                                                                                                                                                                                                                                                                                                                                                                                                                                                                                                                                                                                                                                                                                                                                                                                                                                                                                                                                                                                                                                                                                                                                                                                                                | Employee Costs                                    |      | (31,460,779)           | (31,460,779)                | (30,688,993)                | 771,786         | -2.5%           |
| Depreciation on Non-Current Assets   (13,175,331)   (13,175,331)   (13,175,331)   (13,574,400)   (399,069)   3.1   Interest Expenses   (474,749)   (474,749)   (538,151)   (63,402)   13   Insurance Expenses   (705,104)   (705,104)   (701,026)   (4,078)   -0.0   Other Expenditure   (820,284)   (820,284)   (1,163,095)   (342,811)   44   Loss on Disposal of Assets   (47,335)   (47,335)   (211,713)   (164,378)   347   Operating activities excluded from budget   (72,858,273)   (72,858,273)   (72,858,273)   (72,858,273)   (77,8714)   (77,271)   (77,271)   (77,271)   (77,271)   (77,271)   (77,271)   (77,271)   (77,271)   (77,271)   (77,271)   (77,271)   (77,271)   (77,271)   (77,271)   (77,271)   (77,271)   (77,271)   (77,271)   (77,271)   (77,271)   (77,271)   (77,271)   (77,271)   (77,271)   (77,271)   (77,271)   (77,271)   (77,271)   (77,271)   (77,271)   (77,271)   (77,271)   (77,271)   (77,271)   (77,271)   (77,271)   (77,271)   (77,271)   (77,271)   (77,271)   (77,271)   (77,271)   (77,271)   (77,271)   (77,271)   (77,271)   (77,271)   (77,271)   (77,271)   (77,271)   (77,271)   (77,271)   (77,271)   (77,271)   (77,271)   (77,271)   (77,271)   (77,271)   (77,271)   (77,271)   (77,271)   (77,271)   (77,271)   (77,271)   (77,271)   (77,271)   (77,271)   (77,271)   (77,271)   (77,271)   (77,271)   (77,271)   (77,271)   (77,271)   (77,271)   (77,271)   (77,271)   (77,271)   (77,271)   (77,271)   (77,271)   (77,271)   (77,271)   (77,271)   (77,271)   (77,271)   (77,271)   (77,271)   (77,271)   (77,271)   (77,271)   (77,271)   (77,271)   (77,271)   (77,271)   (77,271)   (77,271)   (77,271)   (77,271)   (77,271)   (77,271)   (77,271)   (77,271)   (77,271)   (77,271)   (77,271)   (77,271)   (77,271)   (77,271)   (77,271)   (77,271)   (77,271)   (77,271)   (77,271)   (77,271)   (77,271)   (77,271)   (77,271)   (77,271)   (77,271)   (77,271)   (77,271)   (77,271)   (77,271)   (77,271)   (77,271)   (77,271)   (77,271)   (77,271)   (77,271)   (77,271)   (77,271)   (77,271)   (77,271)   (77,271)   (77,271)   (77,271)   (77,   | Materials and Contracts                           |      | (24,263,236)           | (24,263,236)                | (23,032,823)                | 1,230,413       | -5.1%           |
| Interest Expenses                                                                                                                                                                                                                                                                                                                                                                                                                                                                                                                                                                                                                                                                                                                                                                                                                                                                                                                                                                                                                                                                                                                                                                                                                                                                                                                                                                                                                                                                                                                                                                                                                                                                                                                                                                                                                                                                                                                                                                                                                                                                                                              | Utility Charges                                   |      | (1,911,455)            | (1,911,455)                 | (1,977,244)                 | (65,789)        | 3.4%            |
| Insurance Expenses   (705,104)   (705,104)   (701,026)   4,078   -C                                                                                                                                                                                                                                                                                                                                                                                                                                                                                                                                                                                                                                                                                                                                                                                                                                                                                                                                                                                                                                                                                                                                                                                                                                                                                                                                                                                                                                                                                                                                                                                                                                                                                                                                                                                                                                                                                                                                                                                                                                                            | Depreciation on Non-Current Assets                |      | (13,175,331)           | (13,175,331)                | (13,574,400)                | (399,069)       | 3.0%            |
| Cher Expenditure                                                                                                                                                                                                                                                                                                                                                                                                                                                                                                                                                                                                                                                                                                                                                                                                                                                                                                                                                                                                                                                                                                                                                                                                                                                                                                                                                                                                                                                                                                                                                                                                                                                                                                                                                                                                                                                                                                                                                                                                                                                                                                               | Interest Expenses                                 |      | (474,749)              | (474,749)                   | (538,151)                   | (63,402)        | 13.4%           |
| Loss on Disposal of Assets                                                                                                                                                                                                                                                                                                                                                                                                                                                                                                                                                                                                                                                                                                                                                                                                                                                                                                                                                                                                                                                                                                                                                                                                                                                                                                                                                                                                                                                                                                                                                                                                                                                                                                                                                                                                                                                                                                                                                                                                                                                                                                     | Insurance Expenses                                |      | (705,104)              | (705,104)                   | (701,026)                   | 4,078           | -0.6%           |
| Compariting activities excluded from budget   Compariting activities excluded from budget   Compariting activities excluded from budget   Compariting activities   Compar   | Other Expenditure                                 |      | (820,284)              | (820,284)                   | (1,163,095)                 | (342,811)       | 41.8%           |
| Add Deferred Rates Adjustment   0 0 0 (77,271) (77,271)   0 0   0 (77,271)   0 0 0   0 (77,271)   0 0 0   0 (77,271)   0 0 0   0 (77,271)   0 0 0   0 0   0 0   0 0   0 0   0 0   0 0   0 0 0   0 0   0 0   0 0   0 0   0 0   0 0   0 0   0 0   0 0   0 0   0 0   0 0   0 0   0 0   0 0   0 0   0 0   0 0   0 0   0 0   0 0 0   0 0   0 0   0 0   0 0   0 0   0 0   0 0   0 0   0 0   0 0   0 0   0 0   0 0   0 0   0 0   0 0   0 0   0 0   0 0   0 0   0 0 0   0 0   0 0 0   0 0 0   0 0 0   0 0 0   0 0 0   0 0 0   0 0 0 0   0 0 0 0   0 0 0 0 0   0 0 0 0 0   0 0 0 0 0   0 0 0 0 0 0   0 0 0 0 0 0 0   0 0 0 0 0 0 0   0 0 0 0 0 0 0   0 0 0 0 0 0 0   0 0 0 0 0 0 0 0 0   0 0 0 0 0 0 0 0 0 0   0 0 0 0 0 0 0 0 0 0 0 0 0 0 0 0 0 0 0 0                                                                                                                                                                                                                                                                                                                                                                                                                                                                                                                                                                                                                                                                                                                                                                                                                                                                                                                                                                                                                                                                                                                                                                                                                                                                                                                                                                                  | Loss on Disposal of Assets                        |      | (47,335)               | (47,335)                    | (211,713)                   | (164,378)       | 347.3%          |
| Add Deferred Rates Adjustment 0 0 0 (77,271) (77,271) 0 0 0 0 0 0 0 0 0 0 0 0 0 0 0 0 0 0 0                                                                                                                                                                                                                                                                                                                                                                                                                                                                                                                                                                                                                                                                                                                                                                                                                                                                                                                                                                                                                                                                                                                                                                                                                                                                                                                                                                                                                                                                                                                                                                                                                                                                                                                                                                                                                                                                                                                                                                                                                                    |                                                   |      | (72,858,273)           | (72,858,273)                | (71,887,445)                | 970,828         | -1.3%           |
| Add Back Depreciation Adjust (Profit)Loss on Asset Disposal  Amount attributable to operating activities  10,016,254  10,016,254  10,016,254  10,016,254  10,016,254  10,016,254  10,016,254  10,016,254  10,016,254  10,016,254  10,016,254  10,016,254  10,016,254  10,016,254  10,016,254  10,016,254  10,016,254  10,016,254  10,016,254  10,016,254  10,016,254  10,016,254  10,016,254  10,016,254  10,016,254  10,016,254  10,016,254  10,016,254  10,016,254  10,016,254  10,016,254  10,016,254  10,016,254  10,016,254  10,016,254  10,016,254  10,016,254  10,016,254  10,016,254  10,016,254  10,016,254  10,016,254  10,016,254  10,016,254  10,016,254  10,016,254  10,016,254  10,016,254  10,016,254  10,016,254  10,016,254  10,016,254  10,016,254  10,016,254  10,016,254  10,016,254  10,016,254  10,016,254  10,016,254  10,016,254  10,016,254  10,016,254  10,016,254  10,016,254  10,016,254  10,016,254  10,016,254  10,016,254  10,016,254  10,016,254  10,016,254  10,016,254  10,016,254  10,016,254  10,016,254  10,016,254  10,016,254  10,016,254  10,016,254  10,016,254  10,016,254  10,016,254  10,016,254  10,016,254  10,016,254  10,016,254  10,016,254  10,016,254  10,016,254  10,016,254  10,016,254  10,016,254  10,016,254  10,016,254  10,016,254  10,016,254  10,016,254  10,016,254  10,016,254  10,016,254  10,016,254  10,016,254  10,016,254  10,016,254  10,016,254  10,016,254  10,016,254  10,016,254  10,016,254  10,016,254  10,016,254  10,016,254  10,016,254  10,016,254  10,016,254  10,016,254  10,016,254  10,016,254  10,016,254  10,016,254  10,016,254  10,016,254  10,016,254  10,016,254  10,016,254  10,016,254  10,016,254  10,016,254  10,016,254  10,016,254  10,016,254  10,016,254  10,016,254  10,016,254  10,016,254  10,016,254  10,016,254  10,016,254  10,016,254  10,016,254  10,016,254  10,016,254  10,016,254  10,016,254  10,016,254  10,016,254  10,016,254  10,016,254  10,016,2 | Operating activities excluded from budget         |      |                        |                             |                             |                 |                 |
| Adjust (Profit)Loss on Asset Disposal (3,281,430) (3,281,430) (2,622,720) 658,710 -20 9,893,901 9,893,901 10,874,409 980,508 5 9 9,893,901 10,874,409 980,508 5 9 9,893,901 10,874,409 980,508 5 9 9,893,901 10,874,409 980,508 5 9 9,893,901 10,874,409 980,508 5 9 9,893,901 10,874,409 980,508 5 9 9,893,901 10,874,409 980,508 5 9 9,893,901 10,874,409 980,508 5 9 9,893,901 10,874,409 980,508 5 9 9,893,901 10,874,409 980,508 5 9 9,893,901 10,874,409 980,508 5 9 9,893,901 10,874,409 10,874,819 10,874,819 10,874,819 10,874,819 10,874,819 10,874,919 10,874,919 10,874,919 10,874,919 10,874,919 10,874,919 10,874,919 10,874,919 10,874,919 10,874,919 10,874,919 10,874,919 10,874,919 10,874,919 10,874,919 10,874,919 10,874,919 10,874,919 10,874,919 10,874,919 10,874,919 10,874,919 10,874,919 10,874,919 10,874,919 10,874,919 10,874,919 10,874,919 10,874,919 10,874,919 10,874,919 10,874,919 10,874,919 10,874,919 10,874,919 10,874,919 10,874,919 10,874,919 10,874,919 10,874,919 10,874,919 10,874,919 10,874,919 10,874,919 10,874,919 10,874,919 10,874,919 10,874,919 10,874,919 10,874,919 10,874,919 10,874,919 10,874,919 10,874,919 10,874,919 10,874,919 10,874,919 10,874,919 10,874,919 10,874,919 10,874,919 10,874,919 10,874,919 10,874,919 10,874,919 10,874,919 10,874,919 10,874,919 10,874,919 10,874,919 10,874,919 10,874,919 10,874,919 10,874,919 10,874,919 10,874,919 10,874,919 10,874,919 10,874,919 10,874,919 10,874,919 10,874,919 10,874,919 10,874,919 10,874,919 10,874,919 10,874,919 10,874,919 10,874,919 10,874,919 10,874,919 10,874,919 10,874,919 10,874,919 10,874,919 10,874,919 10,874,919 10,874,919 10,874,919 10,874,919 10,874,919 10,874,919 10,874,919 10,874,919 10,874,919 10,874,919 10,874,919 10,874,919 10,874,919 10,874,919 10,874,919 10,874,919 10,874,919 10,874,919 10,874,919 10,874,919 10,874,919 10,874,919 10,874,919 10,874,919 10,874,919 10,874,919 10,874,919 10,874,919 10,874,919 10,874,919 10,874,919 10,874,919 10,874,919 10,874,919 10,874,919 10,874,919 10,874,919 10,874,919 10,874,919 10,874,919 10,874,919 10,8 | Add Deferred Rates Adjustment                     |      | 0                      | 0                           | (77,271)                    | (77,271)        | 0.0%            |
| Amount attributable to operating activities  10,016,254 10,016,254 11,794,553 4,778,299 47  Investing Activities  Non-operating Grants, Subsidies and Contributions 4,098,044 4,098,044 3,363,434 (734,610) -17  Purchase Property, Plant and Equipment 4 (9,862,282) (9,862,282) (6,605,680) 3,256,602 -33  Purchase Infrastructure Assets 4 (9,574,919) (9,574,919) (7,649,308) 1,925,611 -20  Proceeds from Joint Venture Operations 2,500,000 2,500,000 0,500,000 0 0 0 0 0 0 0 0 0 0 0                                                                                                                                                                                                                                                                                                                                                                                                                                                                                                                                                                                                                                                                                                                                                                                                                                                                                                                                                                                                                                                                                                                                                                                                                                                                                                                                                                                                                                                                                                                                                                                                                                    | Add Back Depreciation                             |      | 13,175,331             | 13,175,331                  | 13,574,400                  | 399,069         | 3.0%            |
| Amount attributable to operating activities   10,016,254   10,016,254   14,794,553   4,778,299   47                                                                                                                                                                                                                                                                                                                                                                                                                                                                                                                                                                                                                                                                                                                                                                                                                                                                                                                                                                                                                                                                                                                                                                                                                                                                                                                                                                                                                                                                                                                                                                                                                                                                                                                                                                                                                                                                                                                                                                                                                            | Adjust (Profit)Loss on Asset Disposal             |      | (3,281,430)            | (3,281,430)                 | (2,622,720)                 | 658,710         | -20.1%          |
| Investing Activities   Non-operating Grants, Subsidies and Contributions   4,098,044   4,098,044   3,363,434   (734,610) -17   Purchase Property, Plant and Equipment   4   (9,862,282)   (9,862,282)   (6,605,680)   3,256,602 -33   Purchase Infrastructure Assets   4   (9,574,919)   (9,574,919)   (7,649,308)   1,925,611 -20   Proceeds from Joint Venture Operations   2,500,000   2,500,000   2,500,000   0   0   0   0   0   0   0   0                                                                                                                                                                                                                                                                                                                                                                                                                                                                                                                                                                                                                                                                                                                                                                                                                                                                                                                                                                                                                                                                                                                                                                                                                                                                                                                                                                                                                                                                                                                                                                                                                                                                                |                                                   |      | 9,893,901              | 9,893,901                   | 10,874,409                  | 980,508         | 9.9%            |
| Non-operating Grants, Subsidies and Contributions 4,098,044 4,098,044 3,363,434 (734,610) -17 Purchase Property, Plant and Equipment 4 (9,862,282) (9,862,282) (6,605,680) 3,256,602 -33 Purchase Infrastructure Assets 4 (9,574,919) (9,574,919) (7,649,308) 1,925,611 -20 Proceeds from Joint Venture Operations 2,500,000 2,500,000 2,500,000 0 0 0 Proceeds from Disposal of Assets 1,837,538 1,837,538 1,157,453 (680,085) -37 Amount attributable to investing activities  Financing Activities Principal elements of finance lease payments (95,000) (95,000) (126,469) (31,469) 33. Repayment of Loans (2,949,850) (2,949,850) (2,886,913) 62,937 -2 Transfer to Reserves 5 (10,078,654) (10,078,654) (10,175,489) (96,835) 1 Transfer from Reserves 5 5,711,943 5,711,943 4,504,694 (1,207,249) -21 Amount attributable to financing activities (7,411,561) (7,411,561) (8,684,177) (1,272,616) 17                                                                                                                                                                                                                                                                                                                                                                                                                                                                                                                                                                                                                                                                                                                                                                                                                                                                                                                                                                                                                                                                                                                                                                                                                    | Amount attributable to operating activities       |      | 10,016,254             | 10,016,254                  | 14,794,553                  | 4,778,299       | 47.7%           |
| Purchase Property, Plant and Equipment 4 (9,862,282) (9,862,282) (6,605,680) 3,256,602 -33 Purchase Infrastructure Assets 4 (9,574,919) (9,574,919) (7,649,308) 1,925,611 -20 Proceeds from Joint Venture Operations 2,500,000 2,500,000 2,500,000 0 0 Proceeds from Disposal of Assets 1,837,538 1,837,538 1,157,453 (680,085) -37 Amount attributable to investing activities (11,001,619) (11,001,619) (7,234,101) 3,767,518 -34  Financing Activities Principal elements of finance lease payments (95,000) (95,000) (126,469) (31,469) 33. Repayment of Loans (2,949,850) (2,949,850) (2,886,913) 62,937 -2 Transfer to Reserves 5 (10,078,654) (10,078,654) (10,175,489) (96,835) 1 Transfer from Reserves 5 5,711,943 5,711,943 4,504,694 (1,207,249) -21 Amount attributable to financing activities (7,411,561) (7,411,561) (8,684,177) (1,272,616) 17                                                                                                                                                                                                                                                                                                                                                                                                                                                                                                                                                                                                                                                                                                                                                                                                                                                                                                                                                                                                                                                                                                                                                                                                                                                                |                                                   |      |                        |                             |                             |                 |                 |
| Purchase Infrastructure Assets 4 (9,574,919) (9,574,919) (7,649,308) 1,925,611 -20 Proceeds from Joint Venture Operations 2,500,000 2,500,000 2,500,000 0 0 0 Proceeds from Disposal of Assets 1,837,538 1,837,538 1,157,453 (680,085) -37 Amount attributable to investing activities (11,001,619) (11,001,619) (7,234,101) 3,767,518 -34  Financing Activities Principal elements of finance lease payments (95,000) (95,000) (126,469) (31,469) 33. Repayment of Loans (2,949,850) (2,949,850) (2,886,913) 62,937 -2  Transfer to Reserves 5 (10,078,654) (10,078,654) (10,175,489) (96,835) 1  Transfer from Reserves 5 5,711,943 5,711,943 4,504,694 (1,207,249) -21  Amount attributable to financing activities (7,411,561) (7,411,561) (8,684,177) (1,272,616) 17                                                                                                                                                                                                                                                                                                                                                                                                                                                                                                                                                                                                                                                                                                                                                                                                                                                                                                                                                                                                                                                                                                                                                                                                                                                                                                                                                      | Non-operating Grants, Subsidies and Contributions |      | 4,098,044              | 4,098,044                   | 3,363,434                   | (734,610)       | -17.9%          |
| Proceeds from Joint Venture Operations         2,500,000         2,500,000         2,500,000         0         0           Proceeds from Disposal of Assets         1,837,538         1,837,538         1,157,453         (680,085)         -37           Amount attributable to investing activities         (11,001,619)         (11,001,619)         (7,234,101)         3,767,518         -34           Financing Activities         (95,000)         (95,000)         (126,469)         (31,469)         33           Repayment of Loans         (2,949,850)         (2,949,850)         (2,886,913)         62,937         -2           Transfer to Reserves         5         (10,078,654)         (10,078,654)         (10,175,489)         (96,835)         1           Transfer from Reserves         5         5,711,943         5,711,943         4,504,694         (1,207,249)         -21           Amount attributable to financing activities         (7,411,561)         (7,411,561)         (8,684,177)         (1,272,616)         17                                                                                                                                                                                                                                                                                                                                                                                                                                                                                                                                                                                                                                                                                                                                                                                                                                                                                                                                                                                                                                                                       | Purchase Property, Plant and Equipment            |      | (9,862,282)            | (9,862,282)                 | (6,605,680)                 | 3,256,602       | -33.0%          |
| Proceeds from Disposal of Assets 1,837,538 1,837,538 1,157,453 (680,085) -37  Amount attributable to investing activities (11,001,619) (11,001,619) (7,234,101) 3,767,518 -34  Financing Activities  Principal elements of finance lease payments (95,000) (95,000) (126,469) (31,469) 33.  Repayment of Loans (2,949,850) (2,949,850) (2,886,913) 62,937 -2  Transfer to Reserves 5 (10,078,654) (10,078,654) (10,175,489) (96,835) 1  Transfer from Reserves 5 5,711,943 5,711,943 4,504,694 (1,207,249) -21  Amount attributable to financing activities (7,411,561) (7,411,561) (8,684,177) (1,272,616) 17                                                                                                                                                                                                                                                                                                                                                                                                                                                                                                                                                                                                                                                                                                                                                                                                                                                                                                                                                                                                                                                                                                                                                                                                                                                                                                                                                                                                                                                                                                                 | Purchase Infrastructure Assets                    | 4    | (9,574,919)            | (9,574,919)                 | (7,649,308)                 | 1,925,611       | -20.1%          |
| Amount attributable to investing activities (11,001,619) (11,001,619) (7,234,101) 3,767,518 -34  Financing Activities  Principal elements of finance lease payments (95,000) (95,000) (126,469) (31,469) 33.  Repayment of Loans (2,949,850) (2,949,850) (2,886,913) 62,937 -2  Transfer to Reserves 5 (10,078,654) (10,078,654) (10,175,489) (96,835) 1  Transfer from Reserves 5 5,711,943 5,711,943 4,504,694 (1,207,249) -21  Amount attributable to financing activities (7,411,561) (8,684,177) (1,272,616) 17                                                                                                                                                                                                                                                                                                                                                                                                                                                                                                                                                                                                                                                                                                                                                                                                                                                                                                                                                                                                                                                                                                                                                                                                                                                                                                                                                                                                                                                                                                                                                                                                           | -                                                 |      |                        |                             |                             |                 | 0.0%            |
| Financing Activities         Principal elements of finance lease payments       (95,000)       (95,000)       (126,469)       (31,469)       33.         Repayment of Loans       (2,949,850)       (2,949,850)       (2,886,913)       62,937       -2         Transfer to Reserves       5       (10,078,654)       (10,078,654)       (10,175,489)       (96,835)       1         Transfer from Reserves       5       5,711,943       5,711,943       4,504,694       (1,207,249)       -21         Amount attributable to financing activities       (7,411,561)       (7,411,561)       (8,684,177)       (1,272,616)       17                                                                                                                                                                                                                                                                                                                                                                                                                                                                                                                                                                                                                                                                                                                                                                                                                                                                                                                                                                                                                                                                                                                                                                                                                                                                                                                                                                                                                                                                                           | •                                                 |      |                        |                             |                             |                 | -37.0%          |
| Principal elements of finance lease payments         (95,000)         (95,000)         (126,469)         (31,469)         33           Repayment of Loans         (2,949,850)         (2,949,850)         (2,886,913)         62,937         -2           Transfer to Reserves         5         (10,078,654)         (10,078,654)         (10,175,489)         (96,835)         1           Transfer from Reserves         5         5,711,943         5,711,943         4,504,694         (1,207,249)         -21           Amount attributable to financing activities         (7,411,561)         (7,411,561)         (8,684,177)         (1,272,616)         17                                                                                                                                                                                                                                                                                                                                                                                                                                                                                                                                                                                                                                                                                                                                                                                                                                                                                                                                                                                                                                                                                                                                                                                                                                                                                                                                                                                                                                                           | Amount attributable to investing activities       |      | (11,001,619)           | (11,001,619)                | (7,234,101)                 | 3,767,518       | -34.2%          |
| Repayment of Loans       (2,949,850)       (2,949,850)       (2,886,913)       62,937       -2         Transfer to Reserves       5       (10,078,654)       (10,078,654)       (10,175,489)       (96,835)       1         Transfer from Reserves       5       5,711,943       5,711,943       4,504,694       (1,207,249)       -21         Amount attributable to financing activities       (7,411,561)       (7,411,561)       (8,684,177)       (1,272,616)       17                                                                                                                                                                                                                                                                                                                                                                                                                                                                                                                                                                                                                                                                                                                                                                                                                                                                                                                                                                                                                                                                                                                                                                                                                                                                                                                                                                                                                                                                                                                                                                                                                                                    |                                                   |      |                        |                             |                             |                 |                 |
| Transfer to Reserves         5         (10,078,654)         (10,078,654)         (10,175,489)         (96,835)         1           Transfer from Reserves         5         5,711,943         5,711,943         4,504,694         (1,207,249)         -21           Amount attributable to financing activities         (7,411,561)         (7,411,561)         (8,684,177)         (1,272,616)         17                                                                                                                                                                                                                                                                                                                                                                                                                                                                                                                                                                                                                                                                                                                                                                                                                                                                                                                                                                                                                                                                                                                                                                                                                                                                                                                                                                                                                                                                                                                                                                                                                                                                                                                     |                                                   |      |                        |                             |                             |                 | 33.1%           |
| Transfer from Reserves         5         5,711,943         5,711,943         4,504,694         (1,207,249)         -21           Amount attributable to financing activities         (7,411,561)         (7,411,561)         (8,684,177)         (1,272,616)         17                                                                                                                                                                                                                                                                                                                                                                                                                                                                                                                                                                                                                                                                                                                                                                                                                                                                                                                                                                                                                                                                                                                                                                                                                                                                                                                                                                                                                                                                                                                                                                                                                                                                                                                                                                                                                                                        | • •                                               |      |                        |                             |                             |                 | -2.1%           |
| Amount attributable to financing activities (7,411,561) (8,684,177) (1,272,616) 17                                                                                                                                                                                                                                                                                                                                                                                                                                                                                                                                                                                                                                                                                                                                                                                                                                                                                                                                                                                                                                                                                                                                                                                                                                                                                                                                                                                                                                                                                                                                                                                                                                                                                                                                                                                                                                                                                                                                                                                                                                             |                                                   |      |                        |                             |                             |                 | 1.0%            |
|                                                                                                                                                                                                                                                                                                                                                                                                                                                                                                                                                                                                                                                                                                                                                                                                                                                                                                                                                                                                                                                                                                                                                                                                                                                                                                                                                                                                                                                                                                                                                                                                                                                                                                                                                                                                                                                                                                                                                                                                                                                                                                                                |                                                   | 5    |                        |                             |                             |                 | -21.1%          |
| Closing Funding Surplus(Deficit) 653,883 653,883 7,927,084 7,273,201 1112                                                                                                                                                                                                                                                                                                                                                                                                                                                                                                                                                                                                                                                                                                                                                                                                                                                                                                                                                                                                                                                                                                                                                                                                                                                                                                                                                                                                                                                                                                                                                                                                                                                                                                                                                                                                                                                                                                                                                                                                                                                      | Amount attributable to financing activities       |      | (7,411,561)            | (7,411,561)                 | (8,684,177)                 | (1,272,616)     | 17.2%           |
|                                                                                                                                                                                                                                                                                                                                                                                                                                                                                                                                                                                                                                                                                                                                                                                                                                                                                                                                                                                                                                                                                                                                                                                                                                                                                                                                                                                                                                                                                                                                                                                                                                                                                                                                                                                                                                                                                                                                                                                                                                                                                                                                | Closing Funding Surplus(Deficit)                  |      | 653,883                | 653,883                     | 7,927,084                   | 7,273,201       | 1112.3%         |