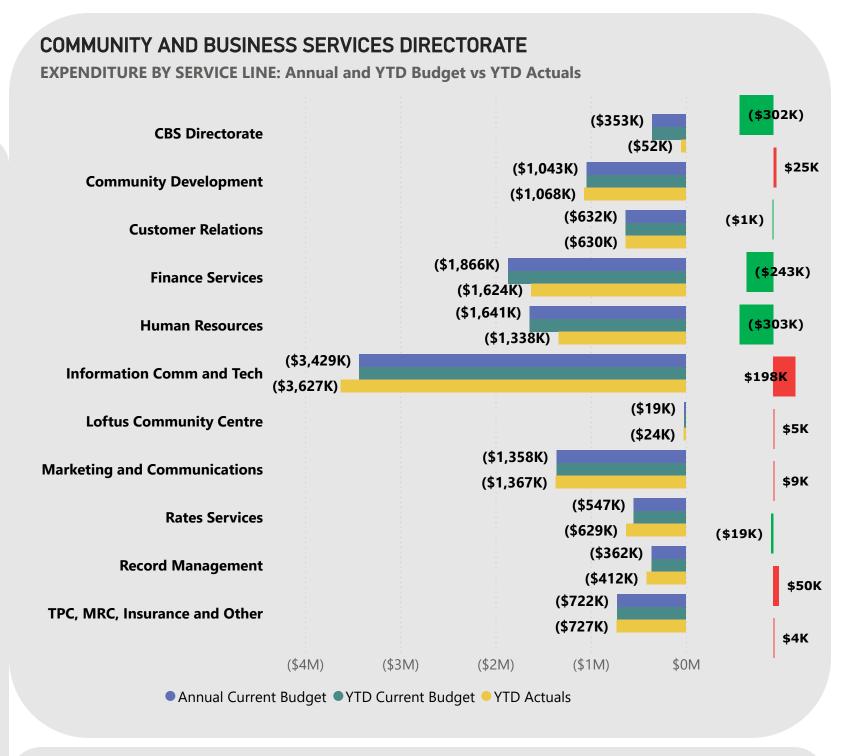

| S                                                                                                                                                                                                                                                                                                                                                                                                                                                                                                                                                                                                                                                                                                                                                                                                                                                                                                                                                                                                                                                                                                                                                                                                                                                                                                                                                                                                                                                                                                                                                                                                                                                                                                                                                                                                                                                                                                                                                                                                                                                                                                                              |                                                   | Note | Revised Budget 2023/24 | YTD<br>Budget<br>30/06/2024 | YTD<br>Actual<br>30/06/2024 | YTD<br>Variance | YTD<br>Variance |
|--------------------------------------------------------------------------------------------------------------------------------------------------------------------------------------------------------------------------------------------------------------------------------------------------------------------------------------------------------------------------------------------------------------------------------------------------------------------------------------------------------------------------------------------------------------------------------------------------------------------------------------------------------------------------------------------------------------------------------------------------------------------------------------------------------------------------------------------------------------------------------------------------------------------------------------------------------------------------------------------------------------------------------------------------------------------------------------------------------------------------------------------------------------------------------------------------------------------------------------------------------------------------------------------------------------------------------------------------------------------------------------------------------------------------------------------------------------------------------------------------------------------------------------------------------------------------------------------------------------------------------------------------------------------------------------------------------------------------------------------------------------------------------------------------------------------------------------------------------------------------------------------------------------------------------------------------------------------------------------------------------------------------------------------------------------------------------------------------------------------------------|---------------------------------------------------|------|------------------------|-----------------------------|-----------------------------|-----------------|-----------------|
| Poening Funding Surplus (Deficit)                                                                                                                                                                                                                                                                                                                                                                                                                                                                                                                                                                                                                                                                                                                                                                                                                                                                                                                                                                                                                                                                                                                                                                                                                                                                                                                                                                                                                                                                                                                                                                                                                                                                                                                                                                                                                                                                                                                                                                                                                                                                                              |                                                   |      |                        |                             |                             | \$              | %               |
| Rates                                                                                                                                                                                                                                                                                                                                                                                                                                                                                                                                                                                                                                                                                                                                                                                                                                                                                                                                                                                                                                                                                                                                                                                                                                                                                                                                                                                                                                                                                                                                                                                                                                                                                                                                                                                                                                                                                                                                                                                                                                                                                                                          | Opening Funding Surplus(Deficit)                  |      |                        |                             |                             |                 | 0.0%            |
| Operating Grants, Subsidies and Contributions         979,897         979,897         1,892,816         912,919         95           Fees and Charges         22,913,886         22,913,886         22,415,846         24,450,411         1,536,525         66           Other Revenue         1,372,467         1,372,467         1,587,031         214,584         41           Profit on Disposal of Assets         3,328,765         3,328,765         2,284,433         144,493,221         41           Expenditure from operating activities         472,980,626         72,980,626         75,807,589         2,826,963         3           Expenditure from operating activities         472,980,626         72,980,626         75,807,589         2,826,963         3           Materials and Contracts         (242,832,36)         (242,832,36)         (23,032,823)         1,230,413         5           Usility Charges         (19,11,455)         (1,911,455)         (1,917,7244)         (65,789)         3           Usility Charges         (19,11,455)         (1,911,455)         (1,917,241)         (65,789)         3           Usility Charges         (19,11,455)         (1,911,455)         (1,917,241)         (33,402)         15           Usility Charges         (19,11,455)         (1,911,455) <td>Revenue from operating activities</td> <td></td> <td></td> <td></td> <td></td> <td></td> <td></td>                                                                                                                                                                                                                                                                                                                                                                                                                                                                                                                                                                                                                                                                                     | Revenue from operating activities                 |      |                        |                             |                             |                 |                 |
| Pees and Charges                                                                                                                                                                                                                                                                                                                                                                                                                                                                                                                                                                                                                                                                                                                                                                                                                                                                                                                                                                                                                                                                                                                                                                                                                                                                                                                                                                                                                                                                                                                                                                                                                                                                                                                                                                                                                                                                                                                                                                                                                                                                                                               | Rates                                             |      | 42,322,811             | 42,322,811                  | 42,303,270                  | (19,541)        | 0.0%            |
| Interest Earnings                                                                                                                                                                                                                                                                                                                                                                                                                                                                                                                                                                                                                                                                                                                                                                                                                                                                                                                                                                                                                                                                                                                                                                                                                                                                                                                                                                                                                                                                                                                                                                                                                                                                                                                                                                                                                                                                                                                                                                                                                                                                                                              | Operating Grants, Subsidies and Contributions     |      | 979,697                | 979,697                     | 1,892,616                   | 912,919         | 93.2%           |
| Dither Revenue                                                                                                                                                                                                                                                                                                                                                                                                                                                                                                                                                                                                                                                                                                                                                                                                                                                                                                                                                                                                                                                                                                                                                                                                                                                                                                                                                                                                                                                                                                                                                                                                                                                                                                                                                                                                                                                                                                                                                                                                                                                                                                                 | Fees and Charges                                  |      | 22,913,886             | 22,913,886                  | 24,450,411                  | 1,536,525       | 6.7%            |
| Profit on Disposal of Assets                                                                                                                                                                                                                                                                                                                                                                                                                                                                                                                                                                                                                                                                                                                                                                                                                                                                                                                                                                                                                                                                                                                                                                                                                                                                                                                                                                                                                                                                                                                                                                                                                                                                                                                                                                                                                                                                                                                                                                                                                                                                                                   | Interest Earnings                                 |      | 2,063,000              | 2,063,000                   | 2,739,828                   | 676,828         | 32.8%           |
| T2,980,626   72,980,626   75,807,589   2,826,963   3.65   3.65   3.65   3.65   3.65   3.65   3.65   3.65   3.65   3.65   3.65   3.65   3.65   3.65   3.65   3.65   3.65   3.65   3.65   3.65   3.65   3.65   3.65   3.65   3.65   3.65   3.65   3.65   3.65   3.65   3.65   3.65   3.65   3.65   3.65   3.65   3.65   3.65   3.65   3.65   3.65   3.65   3.65   3.65   3.65   3.65   3.65   3.65   3.65   3.65   3.65   3.65   3.65   3.65   3.65   3.65   3.65   3.65   3.65   3.65   3.65   3.65   3.65   3.65   3.65   3.65   3.65   3.65   3.65   3.65   3.65   3.65   3.65   3.65   3.65   3.65   3.65   3.65   3.65   3.65   3.65   3.65   3.65   3.65   3.65   3.65   3.65   3.65   3.65   3.65   3.65   3.65   3.65   3.65   3.65   3.65   3.65   3.65   3.65   3.65   3.65   3.65   3.65   3.65   3.65   3.65   3.65   3.65   3.65   3.65   3.65   3.65   3.65   3.65   3.65   3.65   3.65   3.65   3.65   3.65   3.65   3.65   3.65   3.65   3.65   3.65   3.65   3.65   3.65   3.65   3.65   3.65   3.65   3.65   3.65   3.65   3.65   3.65   3.65   3.65   3.65   3.65   3.65   3.65   3.65   3.65   3.65   3.65   3.65   3.65   3.65   3.65   3.65   3.65   3.65   3.65   3.65   3.65   3.65   3.65   3.65   3.65   3.65   3.65   3.65   3.65   3.65   3.65   3.65   3.65   3.65   3.65   3.65   3.65   3.65   3.65   3.65   3.65   3.65   3.65   3.65   3.65   3.65   3.65   3.65   3.65   3.65   3.65   3.65   3.65   3.65   3.65   3.65   3.65   3.65   3.65   3.65   3.65   3.65   3.65   3.65   3.65   3.65   3.65   3.65   3.65   3.65   3.65   3.65   3.65   3.65   3.65   3.65   3.65   3.65   3.65   3.65   3.65   3.65   3.65   3.65   3.65   3.65   3.65   3.65   3.65   3.65   3.65   3.65   3.65   3.65   3.65   3.65   3.65   3.65   3.65   3.65   3.65   3.65   3.65   3.65   3.65   3.65   3.65   3.65   3.65   3.65   3.65   3.65   3.65   3.65   3.65   3.65   3.65   3.65   3.65   3.65   3.65   3.65   3.65   3.65   3.65   3.65   3.65   3.65   3.65   3.65   3.65   3.65   3.65   3.65   3.65   3.65   3.65   3.65   3.65   3.65   3.65   3.65   3.65   3.65   3.65   3.65   3.65   3.65    | Other Revenue                                     |      | 1,372,467              | 1,372,467                   | 1,587,031                   | 214,564         | 15.6%           |
| Expenditure from operating activities   Employee Costs                                                                                                                                                                                                                                                                                                                                                                                                                                                                                                                                                                                                                                                                                                                                                                                                                                                                                                                                                                                                                                                                                                                                                                                                                                                                                                                                                                                                                                                                                                                                                                                                                                                                                                                                                                                                                                                                                                                                                                                                                                                                         | Profit on Disposal of Assets                      |      | 3,328,765              | 3,328,765                   | 2,834,433                   | (494,332)       | -14.9%          |
| Employee Costs (31,460,779) (31,460,779) (30,688,993) 771,786 42 Materials and Contracts (24,263,236) (24,263,236) (23,032,823) 1,230,413 4-5 Utility Charges (1,1911,455) (1,911,455) (1,917,244) (65,789) 65,789 Depreciation on Non-Current Assets (13,175,331) (13,175,331) (13,574,400) (399,069) 33 Interest Expenses (474,749) (474,749) (638,151) (63,402) 13 Interest Expenses (705,104) (705,104) (701,266) 4,078 (4,078 (2,049) (1,163,095) (342,811) 44 Loss on Disposal of Assets (47,335) (47,335) (21,1713) (164,378) 347 Coperating activities excluded from budget  Add Back Depreciation (1,1911,1911) (1,1911) (1,1911) (1,1911) (1,1911) (1,1911) (1,1911) (1,1911) (1,1911) (1,1911) (1,1911) (1,1911) (1,1911) (1,1911) (1,1911) (1,1911) (1,1911) (1,1911) (1,1911) (1,1911) (1,1911) (1,1911) (1,1911) (1,1911) (1,1911) (1,1911) (1,1911) (1,1911) (1,1911) (1,1911) (1,1911) (1,1911) (1,1911) (1,1911) (1,1911) (1,1911) (1,1911) (1,1911) (1,1911) (1,1911) (1,1911) (1,1911) (1,1911) (1,1911) (1,1911) (1,1911) (1,1911) (1,1911) (1,1911) (1,1911) (1,1911) (1,1911) (1,1911) (1,1911) (1,1911) (1,1911) (1,1911) (1,1911) (1,1911) (1,1911) (1,1911) (1,1911) (1,1911) (1,1911) (1,1911) (1,1911) (1,1911) (1,1911) (1,1911) (1,1911) (1,1911) (1,1911) (1,1911) (1,1911) (1,1911) (1,1911) (1,1911) (1,1911) (1,1911) (1,1911) (1,1911) (1,1911) (1,1911) (1,1911) (1,1911) (1,1911) (1,1911) (1,1911) (1,1911) (1,1911) (1,1911) (1,1911) (1,1911) (1,1911) (1,1911) (1,1911) (1,1911) (1,1911) (1,1911) (1,1911) (1,1911) (1,1911) (1,1911) (1,1911) (1,1911) (1,1911) (1,1911) (1,1911) (1,1911) (1,1911) (1,1911) (1,1911) (1,1911) (1,1911) (1,1911) (1,1911) (1,1911) (1,1911) (1,1911) (1,1911) (1,1911) (1,1911) (1,1911) (1,1911) (1,1911) (1,1911) (1,1911) (1,1911) (1,1911) (1,1911) (1,1911) (1,1911) (1,1911) (1,1911) (1,1911) (1,1911) (1,1911) (1,1911) (1,1911) (1,1911) (1,1911) (1,1911) (1,1911) (1,1911) (1,1911) (1,1911) (1,1911) (1,1911) (1,1911) (1,1911) (1,1911) (1,1911) (1,1911) (1,1911) (1,1911) (1,1911) (1,1911) (1,1911) (1,1911) (1,1911) (1,1911) (1,19 |                                                   |      | 72,980,626             | 72,980,626                  | 75,807,589                  | 2,826,963       | 3.9%            |
| Materials and Contracts                                                                                                                                                                                                                                                                                                                                                                                                                                                                                                                                                                                                                                                                                                                                                                                                                                                                                                                                                                                                                                                                                                                                                                                                                                                                                                                                                                                                                                                                                                                                                                                                                                                                                                                                                                                                                                                                                                                                                                                                                                                                                                        | Expenditure from operating activities             |      |                        |                             |                             |                 |                 |
| Utility Charges                                                                                                                                                                                                                                                                                                                                                                                                                                                                                                                                                                                                                                                                                                                                                                                                                                                                                                                                                                                                                                                                                                                                                                                                                                                                                                                                                                                                                                                                                                                                                                                                                                                                                                                                                                                                                                                                                                                                                                                                                                                                                                                | Employee Costs                                    |      | (31,460,779)           | (31,460,779)                | (30,688,993)                | 771,786         | -2.5%           |
| Depreciation on Non-Current Assets   (13,175,331)   (13,175,331)   (13,175,331)   (13,574,400)   (399,069)   3.1   Interest Expenses   (474,749)   (474,749)   (538,151)   (63,402)   13   Insurance Expenses   (705,104)   (705,104)   (701,026)   (4,078)   -0.0   Other Expenditure   (820,284)   (820,284)   (1,163,095)   (342,811)   44   Loss on Disposal of Assets   (47,335)   (47,335)   (211,713)   (164,378)   347   Operating activities excluded from budget   (72,858,273)   (72,858,273)   (72,858,273)   (72,858,273)   (77,8714)   (77,271)   (77,271)   (77,271)   (77,271)   (77,271)   (77,271)   (77,271)   (77,271)   (77,271)   (77,271)   (77,271)   (77,271)   (77,271)   (77,271)   (77,271)   (77,271)   (77,271)   (77,271)   (77,271)   (77,271)   (77,271)   (77,271)   (77,271)   (77,271)   (77,271)   (77,271)   (77,271)   (77,271)   (77,271)   (77,271)   (77,271)   (77,271)   (77,271)   (77,271)   (77,271)   (77,271)   (77,271)   (77,271)   (77,271)   (77,271)   (77,271)   (77,271)   (77,271)   (77,271)   (77,271)   (77,271)   (77,271)   (77,271)   (77,271)   (77,271)   (77,271)   (77,271)   (77,271)   (77,271)   (77,271)   (77,271)   (77,271)   (77,271)   (77,271)   (77,271)   (77,271)   (77,271)   (77,271)   (77,271)   (77,271)   (77,271)   (77,271)   (77,271)   (77,271)   (77,271)   (77,271)   (77,271)   (77,271)   (77,271)   (77,271)   (77,271)   (77,271)   (77,271)   (77,271)   (77,271)   (77,271)   (77,271)   (77,271)   (77,271)   (77,271)   (77,271)   (77,271)   (77,271)   (77,271)   (77,271)   (77,271)   (77,271)   (77,271)   (77,271)   (77,271)   (77,271)   (77,271)   (77,271)   (77,271)   (77,271)   (77,271)   (77,271)   (77,271)   (77,271)   (77,271)   (77,271)   (77,271)   (77,271)   (77,271)   (77,271)   (77,271)   (77,271)   (77,271)   (77,271)   (77,271)   (77,271)   (77,271)   (77,271)   (77,271)   (77,271)   (77,271)   (77,271)   (77,271)   (77,271)   (77,271)   (77,271)   (77,271)   (77,271)   (77,271)   (77,271)   (77,271)   (77,271)   (77,271)   (77,271)   (77,271)   (77,271)   (77,271)   (77,   | Materials and Contracts                           |      | (24,263,236)           | (24,263,236)                | (23,032,823)                | 1,230,413       | -5.1%           |
| Interest Expenses                                                                                                                                                                                                                                                                                                                                                                                                                                                                                                                                                                                                                                                                                                                                                                                                                                                                                                                                                                                                                                                                                                                                                                                                                                                                                                                                                                                                                                                                                                                                                                                                                                                                                                                                                                                                                                                                                                                                                                                                                                                                                                              | Utility Charges                                   |      | (1,911,455)            | (1,911,455)                 | (1,977,244)                 | (65,789)        | 3.4%            |
| Insurance Expenses   (705,104)   (705,104)   (701,026)   4,078   -C                                                                                                                                                                                                                                                                                                                                                                                                                                                                                                                                                                                                                                                                                                                                                                                                                                                                                                                                                                                                                                                                                                                                                                                                                                                                                                                                                                                                                                                                                                                                                                                                                                                                                                                                                                                                                                                                                                                                                                                                                                                            | Depreciation on Non-Current Assets                |      | (13,175,331)           | (13,175,331)                | (13,574,400)                | (399,069)       | 3.0%            |
| Cher Expenditure                                                                                                                                                                                                                                                                                                                                                                                                                                                                                                                                                                                                                                                                                                                                                                                                                                                                                                                                                                                                                                                                                                                                                                                                                                                                                                                                                                                                                                                                                                                                                                                                                                                                                                                                                                                                                                                                                                                                                                                                                                                                                                               | Interest Expenses                                 |      | (474,749)              | (474,749)                   | (538,151)                   | (63,402)        | 13.4%           |
| Loss on Disposal of Assets                                                                                                                                                                                                                                                                                                                                                                                                                                                                                                                                                                                                                                                                                                                                                                                                                                                                                                                                                                                                                                                                                                                                                                                                                                                                                                                                                                                                                                                                                                                                                                                                                                                                                                                                                                                                                                                                                                                                                                                                                                                                                                     | Insurance Expenses                                |      | (705,104)              | (705,104)                   | (701,026)                   | 4,078           | -0.6%           |
| Compariting activities excluded from budget   Compariting activities excluded from budget   Compariting activities excluded from budget   Compariting activities   Compar   | Other Expenditure                                 |      | (820,284)              | (820,284)                   | (1,163,095)                 | (342,811)       | 41.8%           |
| Add Deferred Rates Adjustment   0 0 0 (77,271) (77,271)   0 0   0 (77,271)   0 0 0   0 (77,271)   0 0 0   0 (77,271)   0 0 0   0 (77,271)   0 0 0   0 0   0 0   0 0   0 0   0 0   0 0   0 0 0   0 0   0 0   0 0   0 0   0 0   0 0   0 0   0 0   0 0   0 0   0 0   0 0   0 0   0 0   0 0   0 0   0 0   0 0   0 0   0 0   0 0 0   0 0   0 0   0 0   0 0   0 0   0 0   0 0   0 0   0 0   0 0   0 0   0 0   0 0   0 0   0 0   0 0   0 0   0 0   0 0   0 0   0 0 0   0 0   0 0 0   0 0 0   0 0 0   0 0 0   0 0 0   0 0 0   0 0 0 0   0 0 0 0   0 0 0 0 0   0 0 0 0 0   0 0 0 0 0   0 0 0 0 0 0   0 0 0 0 0 0 0   0 0 0 0 0 0 0   0 0 0 0 0 0 0   0 0 0 0 0 0 0   0 0 0 0 0 0 0 0 0   0 0 0 0 0 0 0 0 0 0   0 0 0 0 0 0 0 0 0 0 0 0 0 0 0 0 0 0 0 0                                                                                                                                                                                                                                                                                                                                                                                                                                                                                                                                                                                                                                                                                                                                                                                                                                                                                                                                                                                                                                                                                                                                                                                                                                                                                                                                                                                  | Loss on Disposal of Assets                        |      | (47,335)               | (47,335)                    | (211,713)                   | (164,378)       | 347.3%          |
| Add Deferred Rates Adjustment 0 0 0 (77,271) (77,271) 0 0 0 0 0 0 0 0 0 0 0 0 0 0 0 0 0 0 0                                                                                                                                                                                                                                                                                                                                                                                                                                                                                                                                                                                                                                                                                                                                                                                                                                                                                                                                                                                                                                                                                                                                                                                                                                                                                                                                                                                                                                                                                                                                                                                                                                                                                                                                                                                                                                                                                                                                                                                                                                    |                                                   |      | (72,858,273)           | (72,858,273)                | (71,887,445)                | 970,828         | -1.3%           |
| Add Back Depreciation Adjust (Profit)Loss on Asset Disposal  Amount attributable to operating activities  10,016,254  10,016,254  10,016,254  10,016,254  10,016,254  10,016,254  10,016,254  10,016,254  10,016,254  10,016,254  10,016,254  10,016,254  10,016,254  10,016,254  10,016,254  10,016,254  10,016,254  10,016,254  10,016,254  10,016,254  10,016,254  10,016,254  10,016,254  10,016,254  10,016,254  10,016,254  10,016,254  10,016,254  10,016,254  10,016,254  10,016,254  10,016,254  10,016,254  10,016,254  10,016,254  10,016,254  10,016,254  10,016,254  10,016,254  10,016,254  10,016,254  10,016,254  10,016,254  10,016,254  10,016,254  10,016,254  10,016,254  10,016,254  10,016,254  10,016,254  10,016,254  10,016,254  10,016,254  10,016,254  10,016,254  10,016,254  10,016,254  10,016,254  10,016,254  10,016,254  10,016,254  10,016,254  10,016,254  10,016,254  10,016,254  10,016,254  10,016,254  10,016,254  10,016,254  10,016,254  10,016,254  10,016,254  10,016,254  10,016,254  10,016,254  10,016,254  10,016,254  10,016,254  10,016,254  10,016,254  10,016,254  10,016,254  10,016,254  10,016,254  10,016,254  10,016,254  10,016,254  10,016,254  10,016,254  10,016,254  10,016,254  10,016,254  10,016,254  10,016,254  10,016,254  10,016,254  10,016,254  10,016,254  10,016,254  10,016,254  10,016,254  10,016,254  10,016,254  10,016,254  10,016,254  10,016,254  10,016,254  10,016,254  10,016,254  10,016,254  10,016,254  10,016,254  10,016,254  10,016,254  10,016,254  10,016,254  10,016,254  10,016,254  10,016,254  10,016,254  10,016,254  10,016,254  10,016,254  10,016,254  10,016,254  10,016,254  10,016,254  10,016,254  10,016,254  10,016,254  10,016,254  10,016,254  10,016,254  10,016,254  10,016,254  10,016,254  10,016,254  10,016,254  10,016,254  10,016,254  10,016,254  10,016,254  10,016,254  10,016,254  10,016,254  10,016,254  10,016,254  10,016,254  10,016,2 | Operating activities excluded from budget         |      |                        |                             |                             |                 |                 |
| Adjust (Profit)Loss on Asset Disposal (3,281,430) (3,281,430) (2,622,720) 658,710 -20 9,893,901 9,893,901 10,874,409 980,508 5 9 9,893,901 10,874,409 980,508 5 9 9,893,901 10,874,409 980,508 5 9 9,893,901 10,874,409 980,508 5 9 9,893,901 10,874,409 980,508 5 9 9,893,901 10,874,409 980,508 5 9 9,893,901 10,874,409 980,508 5 9 9,893,901 10,874,409 980,508 5 9 9,893,901 10,874,409 980,508 5 9 9,893,901 10,874,409 980,508 5 9 9,893,901 10,874,409 980,508 5 9 9,893,901 10,874,409 10,874,819 10,874,819 10,874,819 10,874,819 10,874,819 10,874,919 10,874,919 10,874,919 10,874,919 10,874,919 10,874,919 10,874,919 10,874,919 10,874,919 10,874,919 10,874,919 10,874,919 10,874,919 10,874,919 10,874,919 10,874,919 10,874,919 10,874,919 10,874,919 10,874,919 10,874,919 10,874,919 10,874,919 10,874,919 10,874,919 10,874,919 10,874,919 10,874,919 10,874,919 10,874,919 10,874,919 10,874,919 10,874,919 10,874,919 10,874,919 10,874,919 10,874,919 10,874,919 10,874,919 10,874,919 10,874,919 10,874,919 10,874,919 10,874,919 10,874,919 10,874,919 10,874,919 10,874,919 10,874,919 10,874,919 10,874,919 10,874,919 10,874,919 10,874,919 10,874,919 10,874,919 10,874,919 10,874,919 10,874,919 10,874,919 10,874,919 10,874,919 10,874,919 10,874,919 10,874,919 10,874,919 10,874,919 10,874,919 10,874,919 10,874,919 10,874,919 10,874,919 10,874,919 10,874,919 10,874,919 10,874,919 10,874,919 10,874,919 10,874,919 10,874,919 10,874,919 10,874,919 10,874,919 10,874,919 10,874,919 10,874,919 10,874,919 10,874,919 10,874,919 10,874,919 10,874,919 10,874,919 10,874,919 10,874,919 10,874,919 10,874,919 10,874,919 10,874,919 10,874,919 10,874,919 10,874,919 10,874,919 10,874,919 10,874,919 10,874,919 10,874,919 10,874,919 10,874,919 10,874,919 10,874,919 10,874,919 10,874,919 10,874,919 10,874,919 10,874,919 10,874,919 10,874,919 10,874,919 10,874,919 10,874,919 10,874,919 10,874,919 10,874,919 10,874,919 10,874,919 10,874,919 10,874,919 10,874,919 10,874,919 10,874,919 10,874,919 10,874,919 10,874,919 10,874,919 10,874,919 10,874,919 10,874,919 10,8 | Add Deferred Rates Adjustment                     |      | 0                      | 0                           | (77,271)                    | (77,271)        | 0.0%            |
| Amount attributable to operating activities  10,016,254 10,016,254 11,794,553 4,778,299 47  Investing Activities  Non-operating Grants, Subsidies and Contributions 4,098,044 4,098,044 3,363,434 (734,610) -17  Purchase Property, Plant and Equipment 4 (9,862,282) (9,862,282) (6,605,680) 3,256,602 -33  Purchase Infrastructure Assets 4 (9,574,919) (9,574,919) (7,649,308) 1,925,611 -20  Proceeds from Joint Venture Operations 2,500,000 2,500,000 0,500,000 0 0 0 0 0 0 0 0 0 0 0                                                                                                                                                                                                                                                                                                                                                                                                                                                                                                                                                                                                                                                                                                                                                                                                                                                                                                                                                                                                                                                                                                                                                                                                                                                                                                                                                                                                                                                                                                                                                                                                                                    | Add Back Depreciation                             |      | 13,175,331             | 13,175,331                  | 13,574,400                  | 399,069         | 3.0%            |
| Amount attributable to operating activities   10,016,254   10,016,254   14,794,553   4,778,299   47                                                                                                                                                                                                                                                                                                                                                                                                                                                                                                                                                                                                                                                                                                                                                                                                                                                                                                                                                                                                                                                                                                                                                                                                                                                                                                                                                                                                                                                                                                                                                                                                                                                                                                                                                                                                                                                                                                                                                                                                                            | Adjust (Profit)Loss on Asset Disposal             |      | (3,281,430)            | (3,281,430)                 | (2,622,720)                 | 658,710         | -20.1%          |
| Investing Activities   Non-operating Grants, Subsidies and Contributions   4,098,044   4,098,044   3,363,434   (734,610) -17   Purchase Property, Plant and Equipment   4   (9,862,282)   (9,862,282)   (6,605,680)   3,256,602 -33   Purchase Infrastructure Assets   4   (9,574,919)   (9,574,919)   (7,649,308)   1,925,611 -20   Proceeds from Joint Venture Operations   2,500,000   2,500,000   2,500,000   0   0   0   0   0   0   0   0                                                                                                                                                                                                                                                                                                                                                                                                                                                                                                                                                                                                                                                                                                                                                                                                                                                                                                                                                                                                                                                                                                                                                                                                                                                                                                                                                                                                                                                                                                                                                                                                                                                                                |                                                   |      | 9,893,901              | 9,893,901                   | 10,874,409                  | 980,508         | 9.9%            |
| Non-operating Grants, Subsidies and Contributions 4,098,044 4,098,044 3,363,434 (734,610) -17 Purchase Property, Plant and Equipment 4 (9,862,282) (9,862,282) (6,605,680) 3,256,602 -33 Purchase Infrastructure Assets 4 (9,574,919) (9,574,919) (7,649,308) 1,925,611 -20 Proceeds from Joint Venture Operations 2,500,000 2,500,000 2,500,000 0 0 0 Proceeds from Disposal of Assets 1,837,538 1,837,538 1,157,453 (680,085) -37 Amount attributable to investing activities  Financing Activities Principal elements of finance lease payments (95,000) (95,000) (126,469) (31,469) 33. Repayment of Loans (2,949,850) (2,949,850) (2,886,913) 62,937 -2 Transfer to Reserves 5 (10,078,654) (10,078,654) (10,175,489) (96,835) 1 Transfer from Reserves 5 5,711,943 5,711,943 4,504,694 (1,207,249) -21 Amount attributable to financing activities (7,411,561) (7,411,561) (8,684,177) (1,272,616) 17                                                                                                                                                                                                                                                                                                                                                                                                                                                                                                                                                                                                                                                                                                                                                                                                                                                                                                                                                                                                                                                                                                                                                                                                                    | Amount attributable to operating activities       |      | 10,016,254             | 10,016,254                  | 14,794,553                  | 4,778,299       | 47.7%           |
| Purchase Property, Plant and Equipment 4 (9,862,282) (9,862,282) (6,605,680) 3,256,602 -33 Purchase Infrastructure Assets 4 (9,574,919) (9,574,919) (7,649,308) 1,925,611 -20 Proceeds from Joint Venture Operations 2,500,000 2,500,000 2,500,000 0 0 Proceeds from Disposal of Assets 1,837,538 1,837,538 1,157,453 (680,085) -37 Amount attributable to investing activities (11,001,619) (11,001,619) (7,234,101) 3,767,518 -34  Financing Activities Principal elements of finance lease payments (95,000) (95,000) (126,469) (31,469) 33. Repayment of Loans (2,949,850) (2,949,850) (2,886,913) 62,937 -2 Transfer to Reserves 5 (10,078,654) (10,078,654) (10,175,489) (96,835) 1 Transfer from Reserves 5 5,711,943 5,711,943 4,504,694 (1,207,249) -21 Amount attributable to financing activities (7,411,561) (7,411,561) (8,684,177) (1,272,616) 17                                                                                                                                                                                                                                                                                                                                                                                                                                                                                                                                                                                                                                                                                                                                                                                                                                                                                                                                                                                                                                                                                                                                                                                                                                                                |                                                   |      |                        |                             |                             |                 |                 |
| Purchase Infrastructure Assets 4 (9,574,919) (9,574,919) (7,649,308) 1,925,611 -20 Proceeds from Joint Venture Operations 2,500,000 2,500,000 2,500,000 0 0 0 Proceeds from Disposal of Assets 1,837,538 1,837,538 1,157,453 (680,085) -37 Amount attributable to investing activities (11,001,619) (11,001,619) (7,234,101) 3,767,518 -34  Financing Activities Principal elements of finance lease payments (95,000) (95,000) (126,469) (31,469) 33. Repayment of Loans (2,949,850) (2,949,850) (2,886,913) 62,937 -2  Transfer to Reserves 5 (10,078,654) (10,078,654) (10,175,489) (96,835) 1  Transfer from Reserves 5 5,711,943 5,711,943 4,504,694 (1,207,249) -21  Amount attributable to financing activities (7,411,561) (7,411,561) (8,684,177) (1,272,616) 17                                                                                                                                                                                                                                                                                                                                                                                                                                                                                                                                                                                                                                                                                                                                                                                                                                                                                                                                                                                                                                                                                                                                                                                                                                                                                                                                                      | Non-operating Grants, Subsidies and Contributions |      | 4,098,044              | 4,098,044                   | 3,363,434                   | (734,610)       | -17.9%          |
| Proceeds from Joint Venture Operations         2,500,000         2,500,000         2,500,000         0         0           Proceeds from Disposal of Assets         1,837,538         1,837,538         1,157,453         (680,085)         -37           Amount attributable to investing activities         (11,001,619)         (11,001,619)         (7,234,101)         3,767,518         -34           Financing Activities         (95,000)         (95,000)         (126,469)         (31,469)         33           Repayment of Loans         (2,949,850)         (2,949,850)         (2,886,913)         62,937         -2           Transfer to Reserves         5         (10,078,654)         (10,078,654)         (10,175,489)         (96,835)         1           Transfer from Reserves         5         5,711,943         5,711,943         4,504,694         (1,207,249)         -21           Amount attributable to financing activities         (7,411,561)         (7,411,561)         (8,684,177)         (1,272,616)         17                                                                                                                                                                                                                                                                                                                                                                                                                                                                                                                                                                                                                                                                                                                                                                                                                                                                                                                                                                                                                                                                       | Purchase Property, Plant and Equipment            |      | (9,862,282)            | (9,862,282)                 | (6,605,680)                 | 3,256,602       | -33.0%          |
| Proceeds from Disposal of Assets 1,837,538 1,837,538 1,157,453 (680,085) -37  Amount attributable to investing activities (11,001,619) (11,001,619) (7,234,101) 3,767,518 -34  Financing Activities  Principal elements of finance lease payments (95,000) (95,000) (126,469) (31,469) 33.  Repayment of Loans (2,949,850) (2,949,850) (2,886,913) 62,937 -2  Transfer to Reserves 5 (10,078,654) (10,078,654) (10,175,489) (96,835) 1  Transfer from Reserves 5 5,711,943 5,711,943 4,504,694 (1,207,249) -21  Amount attributable to financing activities (7,411,561) (7,411,561) (8,684,177) (1,272,616) 17                                                                                                                                                                                                                                                                                                                                                                                                                                                                                                                                                                                                                                                                                                                                                                                                                                                                                                                                                                                                                                                                                                                                                                                                                                                                                                                                                                                                                                                                                                                 | Purchase Infrastructure Assets                    | 4    | (9,574,919)            | (9,574,919)                 | (7,649,308)                 | 1,925,611       | -20.1%          |
| Amount attributable to investing activities (11,001,619) (11,001,619) (7,234,101) 3,767,518 -34  Financing Activities  Principal elements of finance lease payments (95,000) (95,000) (126,469) (31,469) 33.  Repayment of Loans (2,949,850) (2,949,850) (2,886,913) 62,937 -2  Transfer to Reserves 5 (10,078,654) (10,078,654) (10,175,489) (96,835) 1  Transfer from Reserves 5 5,711,943 5,711,943 4,504,694 (1,207,249) -21  Amount attributable to financing activities (7,411,561) (8,684,177) (1,272,616) 17                                                                                                                                                                                                                                                                                                                                                                                                                                                                                                                                                                                                                                                                                                                                                                                                                                                                                                                                                                                                                                                                                                                                                                                                                                                                                                                                                                                                                                                                                                                                                                                                           | -                                                 |      |                        |                             |                             |                 | 0.0%            |
| Financing Activities         Principal elements of finance lease payments       (95,000)       (95,000)       (126,469)       (31,469)       33.         Repayment of Loans       (2,949,850)       (2,949,850)       (2,886,913)       62,937       -2         Transfer to Reserves       5       (10,078,654)       (10,078,654)       (10,175,489)       (96,835)       1         Transfer from Reserves       5       5,711,943       5,711,943       4,504,694       (1,207,249)       -21         Amount attributable to financing activities       (7,411,561)       (7,411,561)       (8,684,177)       (1,272,616)       17                                                                                                                                                                                                                                                                                                                                                                                                                                                                                                                                                                                                                                                                                                                                                                                                                                                                                                                                                                                                                                                                                                                                                                                                                                                                                                                                                                                                                                                                                           | •                                                 |      |                        |                             |                             |                 | -37.0%          |
| Principal elements of finance lease payments         (95,000)         (95,000)         (126,469)         (31,469)         33           Repayment of Loans         (2,949,850)         (2,949,850)         (2,886,913)         62,937         -2           Transfer to Reserves         5         (10,078,654)         (10,078,654)         (10,175,489)         (96,835)         1           Transfer from Reserves         5         5,711,943         5,711,943         4,504,694         (1,207,249)         -21           Amount attributable to financing activities         (7,411,561)         (7,411,561)         (8,684,177)         (1,272,616)         17                                                                                                                                                                                                                                                                                                                                                                                                                                                                                                                                                                                                                                                                                                                                                                                                                                                                                                                                                                                                                                                                                                                                                                                                                                                                                                                                                                                                                                                           | Amount attributable to investing activities       |      | (11,001,619)           | (11,001,619)                | (7,234,101)                 | 3,767,518       | -34.2%          |
| Repayment of Loans       (2,949,850)       (2,949,850)       (2,886,913)       62,937       -2         Transfer to Reserves       5       (10,078,654)       (10,078,654)       (10,175,489)       (96,835)       1         Transfer from Reserves       5       5,711,943       5,711,943       4,504,694       (1,207,249)       -21         Amount attributable to financing activities       (7,411,561)       (7,411,561)       (8,684,177)       (1,272,616)       17                                                                                                                                                                                                                                                                                                                                                                                                                                                                                                                                                                                                                                                                                                                                                                                                                                                                                                                                                                                                                                                                                                                                                                                                                                                                                                                                                                                                                                                                                                                                                                                                                                                    |                                                   |      |                        |                             |                             |                 |                 |
| Transfer to Reserves         5         (10,078,654)         (10,078,654)         (10,175,489)         (96,835)         1           Transfer from Reserves         5         5,711,943         5,711,943         4,504,694         (1,207,249)         -21           Amount attributable to financing activities         (7,411,561)         (7,411,561)         (8,684,177)         (1,272,616)         17                                                                                                                                                                                                                                                                                                                                                                                                                                                                                                                                                                                                                                                                                                                                                                                                                                                                                                                                                                                                                                                                                                                                                                                                                                                                                                                                                                                                                                                                                                                                                                                                                                                                                                                     |                                                   |      |                        |                             |                             |                 | 33.1%           |
| Transfer from Reserves         5         5,711,943         5,711,943         4,504,694         (1,207,249)         -21           Amount attributable to financing activities         (7,411,561)         (7,411,561)         (8,684,177)         (1,272,616)         17                                                                                                                                                                                                                                                                                                                                                                                                                                                                                                                                                                                                                                                                                                                                                                                                                                                                                                                                                                                                                                                                                                                                                                                                                                                                                                                                                                                                                                                                                                                                                                                                                                                                                                                                                                                                                                                        | • •                                               |      |                        |                             |                             |                 | -2.1%           |
| Amount attributable to financing activities (7,411,561) (8,684,177) (1,272,616) 17                                                                                                                                                                                                                                                                                                                                                                                                                                                                                                                                                                                                                                                                                                                                                                                                                                                                                                                                                                                                                                                                                                                                                                                                                                                                                                                                                                                                                                                                                                                                                                                                                                                                                                                                                                                                                                                                                                                                                                                                                                             |                                                   |      |                        |                             |                             |                 | 1.0%            |
|                                                                                                                                                                                                                                                                                                                                                                                                                                                                                                                                                                                                                                                                                                                                                                                                                                                                                                                                                                                                                                                                                                                                                                                                                                                                                                                                                                                                                                                                                                                                                                                                                                                                                                                                                                                                                                                                                                                                                                                                                                                                                                                                |                                                   | 5    |                        |                             |                             |                 | -21.1%          |
| Closing Funding Surplus(Deficit) 653,883 653,883 7,927,084 7,273,201 1112                                                                                                                                                                                                                                                                                                                                                                                                                                                                                                                                                                                                                                                                                                                                                                                                                                                                                                                                                                                                                                                                                                                                                                                                                                                                                                                                                                                                                                                                                                                                                                                                                                                                                                                                                                                                                                                                                                                                                                                                                                                      | Amount attributable to financing activities       |      | (7,411,561)            | (7,411,561)                 | (8,684,177)                 | (1,272,616)     | 17.2%           |
|                                                                                                                                                                                                                                                                                                                                                                                                                                                                                                                                                                                                                                                                                                                                                                                                                                                                                                                                                                                                                                                                                                                                                                                                                                                                                                                                                                                                                                                                                                                                                                                                                                                                                                                                                                                                                                                                                                                                                                                                                                                                                                                                | Closing Funding Surplus(Deficit)                  |      | 653,883                | 653,883                     | 7,927,084                   | 7,273,201       | 1112.3%         |