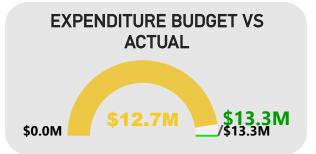

| S                                                                                                                                                                                                                                                                                                                                                                                                                                                                                                                                                                                                                                                                                                                                                                                                                                                                                                                                                                                                                                                                                                                                                                                                                                                                                                                                                                                                                                                                                                                                                                                                                                                                                                                                                                                                                                                                                                                                                                                                                                                                                                                              |                                                   | Note | Revised Budget 2023/24 | YTD<br>Budget<br>30/06/2024 | YTD<br>Actual<br>30/06/2024 | YTD<br>Variance | YTD<br>Variance |
|--------------------------------------------------------------------------------------------------------------------------------------------------------------------------------------------------------------------------------------------------------------------------------------------------------------------------------------------------------------------------------------------------------------------------------------------------------------------------------------------------------------------------------------------------------------------------------------------------------------------------------------------------------------------------------------------------------------------------------------------------------------------------------------------------------------------------------------------------------------------------------------------------------------------------------------------------------------------------------------------------------------------------------------------------------------------------------------------------------------------------------------------------------------------------------------------------------------------------------------------------------------------------------------------------------------------------------------------------------------------------------------------------------------------------------------------------------------------------------------------------------------------------------------------------------------------------------------------------------------------------------------------------------------------------------------------------------------------------------------------------------------------------------------------------------------------------------------------------------------------------------------------------------------------------------------------------------------------------------------------------------------------------------------------------------------------------------------------------------------------------------|---------------------------------------------------|------|------------------------|-----------------------------|-----------------------------|-----------------|-----------------|
| Poening Funding Surplus (Deficit)                                                                                                                                                                                                                                                                                                                                                                                                                                                                                                                                                                                                                                                                                                                                                                                                                                                                                                                                                                                                                                                                                                                                                                                                                                                                                                                                                                                                                                                                                                                                                                                                                                                                                                                                                                                                                                                                                                                                                                                                                                                                                              |                                                   |      |                        |                             |                             | \$              | %               |
| Rates                                                                                                                                                                                                                                                                                                                                                                                                                                                                                                                                                                                                                                                                                                                                                                                                                                                                                                                                                                                                                                                                                                                                                                                                                                                                                                                                                                                                                                                                                                                                                                                                                                                                                                                                                                                                                                                                                                                                                                                                                                                                                                                          | Opening Funding Surplus(Deficit)                  |      |                        |                             |                             |                 | 0.0%            |
| Operating Grants, Subsidies and Contributions         979,897         979,897         1,892,816         912,919         95           Fees and Charges         22,913,886         22,913,886         22,415,846         24,450,411         1,536,525         66           Other Revenue         1,372,467         1,372,467         1,587,031         214,584         41           Profit on Disposal of Assets         3,328,765         3,328,765         2,284,433         144,493,221         41           Expenditure from operating activities         472,980,626         72,980,626         75,807,589         2,826,963         3           Expenditure from operating activities         472,980,626         72,980,626         75,807,589         2,826,963         3           Materials and Contracts         (242,832,36)         (242,832,36)         (23,032,823)         1,230,413         5           Usility Charges         (19,11,455)         (1,911,455)         (1,917,7244)         (65,789)         3           Usility Charges         (19,11,455)         (1,911,455)         (1,917,241)         (65,789)         3           Usility Charges         (19,11,455)         (1,911,455)         (1,917,241)         (33,402)         15           Usility Charges         (19,11,455)         (1,911,455) <td>Revenue from operating activities</td> <td></td> <td></td> <td></td> <td></td> <td></td> <td></td>                                                                                                                                                                                                                                                                                                                                                                                                                                                                                                                                                                                                                                                                                     | Revenue from operating activities                 |      |                        |                             |                             |                 |                 |
| Pees and Charges                                                                                                                                                                                                                                                                                                                                                                                                                                                                                                                                                                                                                                                                                                                                                                                                                                                                                                                                                                                                                                                                                                                                                                                                                                                                                                                                                                                                                                                                                                                                                                                                                                                                                                                                                                                                                                                                                                                                                                                                                                                                                                               | Rates                                             |      | 42,322,811             | 42,322,811                  | 42,303,270                  | (19,541)        | 0.0%            |
| Interest Earnings                                                                                                                                                                                                                                                                                                                                                                                                                                                                                                                                                                                                                                                                                                                                                                                                                                                                                                                                                                                                                                                                                                                                                                                                                                                                                                                                                                                                                                                                                                                                                                                                                                                                                                                                                                                                                                                                                                                                                                                                                                                                                                              | Operating Grants, Subsidies and Contributions     |      | 979,697                | 979,697                     | 1,892,616                   | 912,919         | 93.2%           |
| Dither Revenue                                                                                                                                                                                                                                                                                                                                                                                                                                                                                                                                                                                                                                                                                                                                                                                                                                                                                                                                                                                                                                                                                                                                                                                                                                                                                                                                                                                                                                                                                                                                                                                                                                                                                                                                                                                                                                                                                                                                                                                                                                                                                                                 | Fees and Charges                                  |      | 22,913,886             | 22,913,886                  | 24,450,411                  | 1,536,525       | 6.7%            |
| Profit on Disposal of Assets                                                                                                                                                                                                                                                                                                                                                                                                                                                                                                                                                                                                                                                                                                                                                                                                                                                                                                                                                                                                                                                                                                                                                                                                                                                                                                                                                                                                                                                                                                                                                                                                                                                                                                                                                                                                                                                                                                                                                                                                                                                                                                   | Interest Earnings                                 |      | 2,063,000              | 2,063,000                   | 2,739,828                   | 676,828         | 32.8%           |
| T2,980,626   72,980,626   75,807,589   2,826,963   3.65   3.65   3.65   3.65   3.65   3.65   3.65   3.65   3.65   3.65   3.65   3.65   3.65   3.65   3.65   3.65   3.65   3.65   3.65   3.65   3.65   3.65   3.65   3.65   3.65   3.65   3.65   3.65   3.65   3.65   3.65   3.65   3.65   3.65   3.65   3.65   3.65   3.65   3.65   3.65   3.65   3.65   3.65   3.65   3.65   3.65   3.65   3.65   3.65   3.65   3.65   3.65   3.65   3.65   3.65   3.65   3.65   3.65   3.65   3.65   3.65   3.65   3.65   3.65   3.65   3.65   3.65   3.65   3.65   3.65   3.65   3.65   3.65   3.65   3.65   3.65   3.65   3.65   3.65   3.65   3.65   3.65   3.65   3.65   3.65   3.65   3.65   3.65   3.65   3.65   3.65   3.65   3.65   3.65   3.65   3.65   3.65   3.65   3.65   3.65   3.65   3.65   3.65   3.65   3.65   3.65   3.65   3.65   3.65   3.65   3.65   3.65   3.65   3.65   3.65   3.65   3.65   3.65   3.65   3.65   3.65   3.65   3.65   3.65   3.65   3.65   3.65   3.65   3.65   3.65   3.65   3.65   3.65   3.65   3.65   3.65   3.65   3.65   3.65   3.65   3.65   3.65   3.65   3.65   3.65   3.65   3.65   3.65   3.65   3.65   3.65   3.65   3.65   3.65   3.65   3.65   3.65   3.65   3.65   3.65   3.65   3.65   3.65   3.65   3.65   3.65   3.65   3.65   3.65   3.65   3.65   3.65   3.65   3.65   3.65   3.65   3.65   3.65   3.65   3.65   3.65   3.65   3.65   3.65   3.65   3.65   3.65   3.65   3.65   3.65   3.65   3.65   3.65   3.65   3.65   3.65   3.65   3.65   3.65   3.65   3.65   3.65   3.65   3.65   3.65   3.65   3.65   3.65   3.65   3.65   3.65   3.65   3.65   3.65   3.65   3.65   3.65   3.65   3.65   3.65   3.65   3.65   3.65   3.65   3.65   3.65   3.65   3.65   3.65   3.65   3.65   3.65   3.65   3.65   3.65   3.65   3.65   3.65   3.65   3.65   3.65   3.65   3.65   3.65   3.65   3.65   3.65   3.65   3.65   3.65   3.65   3.65   3.65   3.65   3.65   3.65   3.65   3.65   3.65   3.65   3.65   3.65   3.65   3.65   3.65   3.65   3.65   3.65   3.65   3.65   3.65   3.65   3.65   3.65   3.65   3.65   3.65   3.65   3.65   3.65   3.65   3.65   3.65   3.65   3.65    | Other Revenue                                     |      | 1,372,467              | 1,372,467                   | 1,587,031                   | 214,564         | 15.6%           |
| Expenditure from operating activities   Employee Costs                                                                                                                                                                                                                                                                                                                                                                                                                                                                                                                                                                                                                                                                                                                                                                                                                                                                                                                                                                                                                                                                                                                                                                                                                                                                                                                                                                                                                                                                                                                                                                                                                                                                                                                                                                                                                                                                                                                                                                                                                                                                         | Profit on Disposal of Assets                      |      | 3,328,765              | 3,328,765                   | 2,834,433                   | (494,332)       | -14.9%          |
| Employee Costs (31,460,779) (31,460,779) (30,688,993) 771,786 42 Materials and Contracts (24,263,236) (24,263,236) (23,032,823) 1,230,413 4-5 Utility Charges (1,1911,455) (1,911,455) (1,917,244) (65,789) 65,789 Depreciation on Non-Current Assets (13,175,331) (13,175,331) (13,574,400) (399,069) 33 Interest Expenses (474,749) (474,749) (638,151) (63,402) 13 Interest Expenses (705,104) (705,104) (701,266) 4,078 (4,078 (2,049) (1,163,095) (342,811) 44 Loss on Disposal of Assets (47,335) (47,335) (21,1713) (164,378) 347 Coperating activities excluded from budget  Add Back Depreciation (1,1911,1911) (1,1911) (1,1911) (1,1911) (1,1911) (1,1911) (1,1911) (1,1911) (1,1911) (1,1911) (1,1911) (1,1911) (1,1911) (1,1911) (1,1911) (1,1911) (1,1911) (1,1911) (1,1911) (1,1911) (1,1911) (1,1911) (1,1911) (1,1911) (1,1911) (1,1911) (1,1911) (1,1911) (1,1911) (1,1911) (1,1911) (1,1911) (1,1911) (1,1911) (1,1911) (1,1911) (1,1911) (1,1911) (1,1911) (1,1911) (1,1911) (1,1911) (1,1911) (1,1911) (1,1911) (1,1911) (1,1911) (1,1911) (1,1911) (1,1911) (1,1911) (1,1911) (1,1911) (1,1911) (1,1911) (1,1911) (1,1911) (1,1911) (1,1911) (1,1911) (1,1911) (1,1911) (1,1911) (1,1911) (1,1911) (1,1911) (1,1911) (1,1911) (1,1911) (1,1911) (1,1911) (1,1911) (1,1911) (1,1911) (1,1911) (1,1911) (1,1911) (1,1911) (1,1911) (1,1911) (1,1911) (1,1911) (1,1911) (1,1911) (1,1911) (1,1911) (1,1911) (1,1911) (1,1911) (1,1911) (1,1911) (1,1911) (1,1911) (1,1911) (1,1911) (1,1911) (1,1911) (1,1911) (1,1911) (1,1911) (1,1911) (1,1911) (1,1911) (1,1911) (1,1911) (1,1911) (1,1911) (1,1911) (1,1911) (1,1911) (1,1911) (1,1911) (1,1911) (1,1911) (1,1911) (1,1911) (1,1911) (1,1911) (1,1911) (1,1911) (1,1911) (1,1911) (1,1911) (1,1911) (1,1911) (1,1911) (1,1911) (1,1911) (1,1911) (1,1911) (1,1911) (1,1911) (1,1911) (1,1911) (1,1911) (1,1911) (1,1911) (1,1911) (1,1911) (1,1911) (1,1911) (1,1911) (1,1911) (1,1911) (1,1911) (1,1911) (1,1911) (1,1911) (1,1911) (1,1911) (1,1911) (1,1911) (1,1911) (1,1911) (1,1911) (1,1911) (1,1911) (1,1911) (1,1911) (1,1911) (1,1911) (1,19 |                                                   |      | 72,980,626             | 72,980,626                  | 75,807,589                  | 2,826,963       | 3.9%            |
| Materials and Contracts                                                                                                                                                                                                                                                                                                                                                                                                                                                                                                                                                                                                                                                                                                                                                                                                                                                                                                                                                                                                                                                                                                                                                                                                                                                                                                                                                                                                                                                                                                                                                                                                                                                                                                                                                                                                                                                                                                                                                                                                                                                                                                        | Expenditure from operating activities             |      |                        |                             |                             |                 |                 |
| Utility Charges                                                                                                                                                                                                                                                                                                                                                                                                                                                                                                                                                                                                                                                                                                                                                                                                                                                                                                                                                                                                                                                                                                                                                                                                                                                                                                                                                                                                                                                                                                                                                                                                                                                                                                                                                                                                                                                                                                                                                                                                                                                                                                                | Employee Costs                                    |      | (31,460,779)           | (31,460,779)                | (30,688,993)                | 771,786         | -2.5%           |
| Depreciation on Non-Current Assets   (13,175,331)   (13,175,331)   (13,175,331)   (13,574,400)   (399,069)   3.1   Interest Expenses   (474,749)   (474,749)   (538,151)   (63,402)   13   Insurance Expenses   (705,104)   (705,104)   (701,026)   (4,078)   -0.0   Other Expenditure   (820,284)   (820,284)   (1,163,095)   (342,811)   44   Loss on Disposal of Assets   (47,335)   (47,335)   (211,713)   (164,378)   347   Operating activities excluded from budget   (72,858,273)   (72,858,273)   (72,858,273)   (72,858,273)   (77,8714)   (77,271)   (77,271)   (77,271)   (77,271)   (77,271)   (77,271)   (77,271)   (77,271)   (77,271)   (77,271)   (77,271)   (77,271)   (77,271)   (77,271)   (77,271)   (77,271)   (77,271)   (77,271)   (77,271)   (77,271)   (77,271)   (77,271)   (77,271)   (77,271)   (77,271)   (77,271)   (77,271)   (77,271)   (77,271)   (77,271)   (77,271)   (77,271)   (77,271)   (77,271)   (77,271)   (77,271)   (77,271)   (77,271)   (77,271)   (77,271)   (77,271)   (77,271)   (77,271)   (77,271)   (77,271)   (77,271)   (77,271)   (77,271)   (77,271)   (77,271)   (77,271)   (77,271)   (77,271)   (77,271)   (77,271)   (77,271)   (77,271)   (77,271)   (77,271)   (77,271)   (77,271)   (77,271)   (77,271)   (77,271)   (77,271)   (77,271)   (77,271)   (77,271)   (77,271)   (77,271)   (77,271)   (77,271)   (77,271)   (77,271)   (77,271)   (77,271)   (77,271)   (77,271)   (77,271)   (77,271)   (77,271)   (77,271)   (77,271)   (77,271)   (77,271)   (77,271)   (77,271)   (77,271)   (77,271)   (77,271)   (77,271)   (77,271)   (77,271)   (77,271)   (77,271)   (77,271)   (77,271)   (77,271)   (77,271)   (77,271)   (77,271)   (77,271)   (77,271)   (77,271)   (77,271)   (77,271)   (77,271)   (77,271)   (77,271)   (77,271)   (77,271)   (77,271)   (77,271)   (77,271)   (77,271)   (77,271)   (77,271)   (77,271)   (77,271)   (77,271)   (77,271)   (77,271)   (77,271)   (77,271)   (77,271)   (77,271)   (77,271)   (77,271)   (77,271)   (77,271)   (77,271)   (77,271)   (77,271)   (77,271)   (77,271)   (77,271)   (77,271)   (77,   | Materials and Contracts                           |      | (24,263,236)           | (24,263,236)                | (23,032,823)                | 1,230,413       | -5.1%           |
| Interest Expenses                                                                                                                                                                                                                                                                                                                                                                                                                                                                                                                                                                                                                                                                                                                                                                                                                                                                                                                                                                                                                                                                                                                                                                                                                                                                                                                                                                                                                                                                                                                                                                                                                                                                                                                                                                                                                                                                                                                                                                                                                                                                                                              | Utility Charges                                   |      | (1,911,455)            | (1,911,455)                 | (1,977,244)                 | (65,789)        | 3.4%            |
| Insurance Expenses   (705,104)   (705,104)   (701,026)   4,078   -C                                                                                                                                                                                                                                                                                                                                                                                                                                                                                                                                                                                                                                                                                                                                                                                                                                                                                                                                                                                                                                                                                                                                                                                                                                                                                                                                                                                                                                                                                                                                                                                                                                                                                                                                                                                                                                                                                                                                                                                                                                                            | Depreciation on Non-Current Assets                |      | (13,175,331)           | (13,175,331)                | (13,574,400)                | (399,069)       | 3.0%            |
| Cher Expenditure                                                                                                                                                                                                                                                                                                                                                                                                                                                                                                                                                                                                                                                                                                                                                                                                                                                                                                                                                                                                                                                                                                                                                                                                                                                                                                                                                                                                                                                                                                                                                                                                                                                                                                                                                                                                                                                                                                                                                                                                                                                                                                               | Interest Expenses                                 |      | (474,749)              | (474,749)                   | (538,151)                   | (63,402)        | 13.4%           |
| Loss on Disposal of Assets                                                                                                                                                                                                                                                                                                                                                                                                                                                                                                                                                                                                                                                                                                                                                                                                                                                                                                                                                                                                                                                                                                                                                                                                                                                                                                                                                                                                                                                                                                                                                                                                                                                                                                                                                                                                                                                                                                                                                                                                                                                                                                     | Insurance Expenses                                |      | (705,104)              | (705,104)                   | (701,026)                   | 4,078           | -0.6%           |
| Compariting activities excluded from budget   Compariting activities excluded from budget   Compariting activities excluded from budget   Compariting activities   Compar   | Other Expenditure                                 |      | (820,284)              | (820,284)                   | (1,163,095)                 | (342,811)       | 41.8%           |
| Add Deferred Rates Adjustment   0 0 0 (77,271) (77,271)   0 0   0 (77,271)   0 0 0   0 (77,271)   0 0 0   0 (77,271)   0 0 0   0 (77,271)   0 0 0   0 0   0 0   0 0   0 0   0 0   0 0   0 0 0   0 0   0 0   0 0   0 0   0 0   0 0   0 0   0 0   0 0   0 0   0 0   0 0   0 0   0 0   0 0   0 0   0 0   0 0   0 0   0 0   0 0 0   0 0   0 0   0 0   0 0   0 0   0 0   0 0   0 0   0 0   0 0   0 0   0 0   0 0   0 0   0 0   0 0   0 0   0 0   0 0   0 0   0 0 0   0 0   0 0 0   0 0 0   0 0 0   0 0 0   0 0 0   0 0 0   0 0 0 0   0 0 0 0   0 0 0 0 0   0 0 0 0 0   0 0 0 0 0   0 0 0 0 0 0   0 0 0 0 0 0 0   0 0 0 0 0 0 0   0 0 0 0 0 0 0   0 0 0 0 0 0 0   0 0 0 0 0 0 0 0 0   0 0 0 0 0 0 0 0 0 0   0 0 0 0 0 0 0 0 0 0 0 0 0 0 0 0 0 0 0 0                                                                                                                                                                                                                                                                                                                                                                                                                                                                                                                                                                                                                                                                                                                                                                                                                                                                                                                                                                                                                                                                                                                                                                                                                                                                                                                                                                                  | Loss on Disposal of Assets                        |      | (47,335)               | (47,335)                    | (211,713)                   | (164,378)       | 347.3%          |
| Add Deferred Rates Adjustment 0 0 0 (77,271) (77,271) 0 0 0 0 0 0 0 0 0 0 0 0 0 0 0 0 0 0 0                                                                                                                                                                                                                                                                                                                                                                                                                                                                                                                                                                                                                                                                                                                                                                                                                                                                                                                                                                                                                                                                                                                                                                                                                                                                                                                                                                                                                                                                                                                                                                                                                                                                                                                                                                                                                                                                                                                                                                                                                                    |                                                   |      | (72,858,273)           | (72,858,273)                | (71,887,445)                | 970,828         | -1.3%           |
| Add Back Depreciation Adjust (Profit)Loss on Asset Disposal  Amount attributable to operating activities  10,016,254  10,016,254  10,016,254  10,016,254  10,016,254  10,016,254  10,016,254  10,016,254  10,016,254  10,016,254  10,016,254  10,016,254  10,016,254  10,016,254  10,016,254  10,016,254  10,016,254  10,016,254  10,016,254  10,016,254  10,016,254  10,016,254  10,016,254  10,016,254  10,016,254  10,016,254  10,016,254  10,016,254  10,016,254  10,016,254  10,016,254  10,016,254  10,016,254  10,016,254  10,016,254  10,016,254  10,016,254  10,016,254  10,016,254  10,016,254  10,016,254  10,016,254  10,016,254  10,016,254  10,016,254  10,016,254  10,016,254  10,016,254  10,016,254  10,016,254  10,016,254  10,016,254  10,016,254  10,016,254  10,016,254  10,016,254  10,016,254  10,016,254  10,016,254  10,016,254  10,016,254  10,016,254  10,016,254  10,016,254  10,016,254  10,016,254  10,016,254  10,016,254  10,016,254  10,016,254  10,016,254  10,016,254  10,016,254  10,016,254  10,016,254  10,016,254  10,016,254  10,016,254  10,016,254  10,016,254  10,016,254  10,016,254  10,016,254  10,016,254  10,016,254  10,016,254  10,016,254  10,016,254  10,016,254  10,016,254  10,016,254  10,016,254  10,016,254  10,016,254  10,016,254  10,016,254  10,016,254  10,016,254  10,016,254  10,016,254  10,016,254  10,016,254  10,016,254  10,016,254  10,016,254  10,016,254  10,016,254  10,016,254  10,016,254  10,016,254  10,016,254  10,016,254  10,016,254  10,016,254  10,016,254  10,016,254  10,016,254  10,016,254  10,016,254  10,016,254  10,016,254  10,016,254  10,016,254  10,016,254  10,016,254  10,016,254  10,016,254  10,016,254  10,016,254  10,016,254  10,016,254  10,016,254  10,016,254  10,016,254  10,016,254  10,016,254  10,016,254  10,016,254  10,016,254  10,016,254  10,016,254  10,016,254  10,016,254  10,016,254  10,016,254  10,016,254  10,016,254  10,016,254  10,016,2 | Operating activities excluded from budget         |      |                        |                             |                             |                 |                 |
| Adjust (Profit)Loss on Asset Disposal (3,281,430) (3,281,430) (2,622,720) 658,710 -20 9,893,901 9,893,901 10,874,409 980,508 5 9 9,893,901 10,874,409 980,508 5 9 9,893,901 10,874,409 980,508 5 9 9,893,901 10,874,409 980,508 5 9 9,893,901 10,874,409 980,508 5 9 9,893,901 10,874,409 980,508 5 9 9,893,901 10,874,409 980,508 5 9 9,893,901 10,874,409 980,508 5 9 9,893,901 10,874,409 980,508 5 9 9,893,901 10,874,409 980,508 5 9 9,893,901 10,874,409 980,508 5 9 9,893,901 10,874,409 10,874,819 10,874,819 10,874,819 10,874,819 10,874,819 10,874,919 10,874,919 10,874,919 10,874,919 10,874,919 10,874,919 10,874,919 10,874,919 10,874,919 10,874,919 10,874,919 10,874,919 10,874,919 10,874,919 10,874,919 10,874,919 10,874,919 10,874,919 10,874,919 10,874,919 10,874,919 10,874,919 10,874,919 10,874,919 10,874,919 10,874,919 10,874,919 10,874,919 10,874,919 10,874,919 10,874,919 10,874,919 10,874,919 10,874,919 10,874,919 10,874,919 10,874,919 10,874,919 10,874,919 10,874,919 10,874,919 10,874,919 10,874,919 10,874,919 10,874,919 10,874,919 10,874,919 10,874,919 10,874,919 10,874,919 10,874,919 10,874,919 10,874,919 10,874,919 10,874,919 10,874,919 10,874,919 10,874,919 10,874,919 10,874,919 10,874,919 10,874,919 10,874,919 10,874,919 10,874,919 10,874,919 10,874,919 10,874,919 10,874,919 10,874,919 10,874,919 10,874,919 10,874,919 10,874,919 10,874,919 10,874,919 10,874,919 10,874,919 10,874,919 10,874,919 10,874,919 10,874,919 10,874,919 10,874,919 10,874,919 10,874,919 10,874,919 10,874,919 10,874,919 10,874,919 10,874,919 10,874,919 10,874,919 10,874,919 10,874,919 10,874,919 10,874,919 10,874,919 10,874,919 10,874,919 10,874,919 10,874,919 10,874,919 10,874,919 10,874,919 10,874,919 10,874,919 10,874,919 10,874,919 10,874,919 10,874,919 10,874,919 10,874,919 10,874,919 10,874,919 10,874,919 10,874,919 10,874,919 10,874,919 10,874,919 10,874,919 10,874,919 10,874,919 10,874,919 10,874,919 10,874,919 10,874,919 10,874,919 10,874,919 10,874,919 10,874,919 10,874,919 10,874,919 10,874,919 10,874,919 10,874,919 10,874,919 10,8 | Add Deferred Rates Adjustment                     |      | 0                      | 0                           | (77,271)                    | (77,271)        | 0.0%            |
| Amount attributable to operating activities  10,016,254 10,016,254 11,794,553 4,778,299 47  Investing Activities  Non-operating Grants, Subsidies and Contributions 4,098,044 4,098,044 3,363,434 (734,610) -17  Purchase Property, Plant and Equipment 4 (9,862,282) (9,862,282) (6,605,680) 3,256,602 -33  Purchase Infrastructure Assets 4 (9,574,919) (9,574,919) (7,649,308) 1,925,611 -20  Proceeds from Joint Venture Operations 2,500,000 2,500,000 0,500,000 0 0 0 0 0 0 0 0 0 0 0                                                                                                                                                                                                                                                                                                                                                                                                                                                                                                                                                                                                                                                                                                                                                                                                                                                                                                                                                                                                                                                                                                                                                                                                                                                                                                                                                                                                                                                                                                                                                                                                                                    | Add Back Depreciation                             |      | 13,175,331             | 13,175,331                  | 13,574,400                  | 399,069         | 3.0%            |
| Amount attributable to operating activities   10,016,254   10,016,254   14,794,553   4,778,299   47                                                                                                                                                                                                                                                                                                                                                                                                                                                                                                                                                                                                                                                                                                                                                                                                                                                                                                                                                                                                                                                                                                                                                                                                                                                                                                                                                                                                                                                                                                                                                                                                                                                                                                                                                                                                                                                                                                                                                                                                                            | Adjust (Profit)Loss on Asset Disposal             |      | (3,281,430)            | (3,281,430)                 | (2,622,720)                 | 658,710         | -20.1%          |
| Investing Activities   Non-operating Grants, Subsidies and Contributions   4,098,044   4,098,044   3,363,434   (734,610) -17   Purchase Property, Plant and Equipment   4   (9,862,282)   (9,862,282)   (6,605,680)   3,256,602 -33   Purchase Infrastructure Assets   4   (9,574,919)   (9,574,919)   (7,649,308)   1,925,611 -20   Proceeds from Joint Venture Operations   2,500,000   2,500,000   2,500,000   0   0   0   0   0   0   0   0                                                                                                                                                                                                                                                                                                                                                                                                                                                                                                                                                                                                                                                                                                                                                                                                                                                                                                                                                                                                                                                                                                                                                                                                                                                                                                                                                                                                                                                                                                                                                                                                                                                                                |                                                   |      | 9,893,901              | 9,893,901                   | 10,874,409                  | 980,508         | 9.9%            |
| Non-operating Grants, Subsidies and Contributions 4,098,044 4,098,044 3,363,434 (734,610) -17 Purchase Property, Plant and Equipment 4 (9,862,282) (9,862,282) (6,605,680) 3,256,602 -33 Purchase Infrastructure Assets 4 (9,574,919) (9,574,919) (7,649,308) 1,925,611 -20 Proceeds from Joint Venture Operations 2,500,000 2,500,000 2,500,000 0 0 0 Proceeds from Disposal of Assets 1,837,538 1,837,538 1,157,453 (680,085) -37 Amount attributable to investing activities  Financing Activities Principal elements of finance lease payments (95,000) (95,000) (126,469) (31,469) 33. Repayment of Loans (2,949,850) (2,949,850) (2,886,913) 62,937 -2 Transfer to Reserves 5 (10,078,654) (10,078,654) (10,175,489) (96,835) 1 Transfer from Reserves 5 5,711,943 5,711,943 4,504,694 (1,207,249) -21 Amount attributable to financing activities (7,411,561) (7,411,561) (8,684,177) (1,272,616) 17                                                                                                                                                                                                                                                                                                                                                                                                                                                                                                                                                                                                                                                                                                                                                                                                                                                                                                                                                                                                                                                                                                                                                                                                                    | Amount attributable to operating activities       |      | 10,016,254             | 10,016,254                  | 14,794,553                  | 4,778,299       | 47.7%           |
| Purchase Property, Plant and Equipment 4 (9,862,282) (9,862,282) (6,605,680) 3,256,602 -33 Purchase Infrastructure Assets 4 (9,574,919) (9,574,919) (7,649,308) 1,925,611 -20 Proceeds from Joint Venture Operations 2,500,000 2,500,000 2,500,000 0 0 Proceeds from Disposal of Assets 1,837,538 1,837,538 1,157,453 (680,085) -37 Amount attributable to investing activities (11,001,619) (11,001,619) (7,234,101) 3,767,518 -34  Financing Activities Principal elements of finance lease payments (95,000) (95,000) (126,469) (31,469) 33. Repayment of Loans (2,949,850) (2,949,850) (2,886,913) 62,937 -2 Transfer to Reserves 5 (10,078,654) (10,078,654) (10,175,489) (96,835) 1 Transfer from Reserves 5 5,711,943 5,711,943 4,504,694 (1,207,249) -21 Amount attributable to financing activities (7,411,561) (7,411,561) (8,684,177) (1,272,616) 17                                                                                                                                                                                                                                                                                                                                                                                                                                                                                                                                                                                                                                                                                                                                                                                                                                                                                                                                                                                                                                                                                                                                                                                                                                                                |                                                   |      |                        |                             |                             |                 |                 |
| Purchase Infrastructure Assets 4 (9,574,919) (9,574,919) (7,649,308) 1,925,611 -20 Proceeds from Joint Venture Operations 2,500,000 2,500,000 2,500,000 0 0 0 Proceeds from Disposal of Assets 1,837,538 1,837,538 1,157,453 (680,085) -37 Amount attributable to investing activities (11,001,619) (11,001,619) (7,234,101) 3,767,518 -34  Financing Activities Principal elements of finance lease payments (95,000) (95,000) (126,469) (31,469) 33. Repayment of Loans (2,949,850) (2,949,850) (2,886,913) 62,937 -2  Transfer to Reserves 5 (10,078,654) (10,078,654) (10,175,489) (96,835) 1  Transfer from Reserves 5 5,711,943 5,711,943 4,504,694 (1,207,249) -21  Amount attributable to financing activities (7,411,561) (7,411,561) (8,684,177) (1,272,616) 17                                                                                                                                                                                                                                                                                                                                                                                                                                                                                                                                                                                                                                                                                                                                                                                                                                                                                                                                                                                                                                                                                                                                                                                                                                                                                                                                                      | Non-operating Grants, Subsidies and Contributions |      | 4,098,044              | 4,098,044                   | 3,363,434                   | (734,610)       | -17.9%          |
| Proceeds from Joint Venture Operations         2,500,000         2,500,000         2,500,000         0         0           Proceeds from Disposal of Assets         1,837,538         1,837,538         1,157,453         (680,085)         -37           Amount attributable to investing activities         (11,001,619)         (11,001,619)         (7,234,101)         3,767,518         -34           Financing Activities         (95,000)         (95,000)         (126,469)         (31,469)         33           Repayment of Loans         (2,949,850)         (2,949,850)         (2,886,913)         62,937         -2           Transfer to Reserves         5         (10,078,654)         (10,078,654)         (10,175,489)         (96,835)         1           Transfer from Reserves         5         5,711,943         5,711,943         4,504,694         (1,207,249)         -21           Amount attributable to financing activities         (7,411,561)         (7,411,561)         (8,684,177)         (1,272,616)         17                                                                                                                                                                                                                                                                                                                                                                                                                                                                                                                                                                                                                                                                                                                                                                                                                                                                                                                                                                                                                                                                       | Purchase Property, Plant and Equipment            |      | (9,862,282)            | (9,862,282)                 | (6,605,680)                 | 3,256,602       | -33.0%          |
| Proceeds from Disposal of Assets 1,837,538 1,837,538 1,157,453 (680,085) -37  Amount attributable to investing activities (11,001,619) (11,001,619) (7,234,101) 3,767,518 -34  Financing Activities  Principal elements of finance lease payments (95,000) (95,000) (126,469) (31,469) 33.  Repayment of Loans (2,949,850) (2,949,850) (2,886,913) 62,937 -2  Transfer to Reserves 5 (10,078,654) (10,078,654) (10,175,489) (96,835) 1  Transfer from Reserves 5 5,711,943 5,711,943 4,504,694 (1,207,249) -21  Amount attributable to financing activities (7,411,561) (7,411,561) (8,684,177) (1,272,616) 17                                                                                                                                                                                                                                                                                                                                                                                                                                                                                                                                                                                                                                                                                                                                                                                                                                                                                                                                                                                                                                                                                                                                                                                                                                                                                                                                                                                                                                                                                                                 | Purchase Infrastructure Assets                    | 4    | (9,574,919)            | (9,574,919)                 | (7,649,308)                 | 1,925,611       | -20.1%          |
| Amount attributable to investing activities (11,001,619) (11,001,619) (7,234,101) 3,767,518 -34  Financing Activities  Principal elements of finance lease payments (95,000) (95,000) (126,469) (31,469) 33.  Repayment of Loans (2,949,850) (2,949,850) (2,886,913) 62,937 -2  Transfer to Reserves 5 (10,078,654) (10,078,654) (10,175,489) (96,835) 1  Transfer from Reserves 5 5,711,943 5,711,943 4,504,694 (1,207,249) -21  Amount attributable to financing activities (7,411,561) (8,684,177) (1,272,616) 17                                                                                                                                                                                                                                                                                                                                                                                                                                                                                                                                                                                                                                                                                                                                                                                                                                                                                                                                                                                                                                                                                                                                                                                                                                                                                                                                                                                                                                                                                                                                                                                                           | -                                                 |      |                        |                             |                             |                 | 0.0%            |
| Financing Activities         Principal elements of finance lease payments       (95,000)       (95,000)       (126,469)       (31,469)       33.         Repayment of Loans       (2,949,850)       (2,949,850)       (2,886,913)       62,937       -2         Transfer to Reserves       5       (10,078,654)       (10,078,654)       (10,175,489)       (96,835)       1         Transfer from Reserves       5       5,711,943       5,711,943       4,504,694       (1,207,249)       -21         Amount attributable to financing activities       (7,411,561)       (7,411,561)       (8,684,177)       (1,272,616)       17                                                                                                                                                                                                                                                                                                                                                                                                                                                                                                                                                                                                                                                                                                                                                                                                                                                                                                                                                                                                                                                                                                                                                                                                                                                                                                                                                                                                                                                                                           | •                                                 |      |                        |                             |                             |                 | -37.0%          |
| Principal elements of finance lease payments         (95,000)         (95,000)         (126,469)         (31,469)         33           Repayment of Loans         (2,949,850)         (2,949,850)         (2,886,913)         62,937         -2           Transfer to Reserves         5         (10,078,654)         (10,078,654)         (10,175,489)         (96,835)         1           Transfer from Reserves         5         5,711,943         5,711,943         4,504,694         (1,207,249)         -21           Amount attributable to financing activities         (7,411,561)         (7,411,561)         (8,684,177)         (1,272,616)         17                                                                                                                                                                                                                                                                                                                                                                                                                                                                                                                                                                                                                                                                                                                                                                                                                                                                                                                                                                                                                                                                                                                                                                                                                                                                                                                                                                                                                                                           | Amount attributable to investing activities       |      | (11,001,619)           | (11,001,619)                | (7,234,101)                 | 3,767,518       | -34.2%          |
| Repayment of Loans       (2,949,850)       (2,949,850)       (2,886,913)       62,937       -2         Transfer to Reserves       5       (10,078,654)       (10,078,654)       (10,175,489)       (96,835)       1         Transfer from Reserves       5       5,711,943       5,711,943       4,504,694       (1,207,249)       -21         Amount attributable to financing activities       (7,411,561)       (7,411,561)       (8,684,177)       (1,272,616)       17                                                                                                                                                                                                                                                                                                                                                                                                                                                                                                                                                                                                                                                                                                                                                                                                                                                                                                                                                                                                                                                                                                                                                                                                                                                                                                                                                                                                                                                                                                                                                                                                                                                    |                                                   |      |                        |                             |                             |                 |                 |
| Transfer to Reserves         5         (10,078,654)         (10,078,654)         (10,175,489)         (96,835)         1           Transfer from Reserves         5         5,711,943         5,711,943         4,504,694         (1,207,249)         -21           Amount attributable to financing activities         (7,411,561)         (7,411,561)         (8,684,177)         (1,272,616)         17                                                                                                                                                                                                                                                                                                                                                                                                                                                                                                                                                                                                                                                                                                                                                                                                                                                                                                                                                                                                                                                                                                                                                                                                                                                                                                                                                                                                                                                                                                                                                                                                                                                                                                                     |                                                   |      |                        |                             |                             |                 | 33.1%           |
| Transfer from Reserves         5         5,711,943         5,711,943         4,504,694         (1,207,249)         -21           Amount attributable to financing activities         (7,411,561)         (7,411,561)         (8,684,177)         (1,272,616)         17                                                                                                                                                                                                                                                                                                                                                                                                                                                                                                                                                                                                                                                                                                                                                                                                                                                                                                                                                                                                                                                                                                                                                                                                                                                                                                                                                                                                                                                                                                                                                                                                                                                                                                                                                                                                                                                        | • •                                               |      |                        |                             |                             |                 | -2.1%           |
| Amount attributable to financing activities (7,411,561) (8,684,177) (1,272,616) 17                                                                                                                                                                                                                                                                                                                                                                                                                                                                                                                                                                                                                                                                                                                                                                                                                                                                                                                                                                                                                                                                                                                                                                                                                                                                                                                                                                                                                                                                                                                                                                                                                                                                                                                                                                                                                                                                                                                                                                                                                                             |                                                   |      |                        |                             |                             |                 | 1.0%            |
|                                                                                                                                                                                                                                                                                                                                                                                                                                                                                                                                                                                                                                                                                                                                                                                                                                                                                                                                                                                                                                                                                                                                                                                                                                                                                                                                                                                                                                                                                                                                                                                                                                                                                                                                                                                                                                                                                                                                                                                                                                                                                                                                |                                                   | 5    |                        |                             |                             |                 | -21.1%          |
| Closing Funding Surplus(Deficit) 653,883 653,883 7,927,084 7,273,201 1112                                                                                                                                                                                                                                                                                                                                                                                                                                                                                                                                                                                                                                                                                                                                                                                                                                                                                                                                                                                                                                                                                                                                                                                                                                                                                                                                                                                                                                                                                                                                                                                                                                                                                                                                                                                                                                                                                                                                                                                                                                                      | Amount attributable to financing activities       |      | (7,411,561)            | (7,411,561)                 | (8,684,177)                 | (1,272,616)     | 17.2%           |
|                                                                                                                                                                                                                                                                                                                                                                                                                                                                                                                                                                                                                                                                                                                                                                                                                                                                                                                                                                                                                                                                                                                                                                                                                                                                                                                                                                                                                                                                                                                                                                                                                                                                                                                                                                                                                                                                                                                                                                                                                                                                                                                                | Closing Funding Surplus(Deficit)                  |      | 653,883                | 653,883                     | 7,927,084                   | 7,273,201       | 1112.3%         |