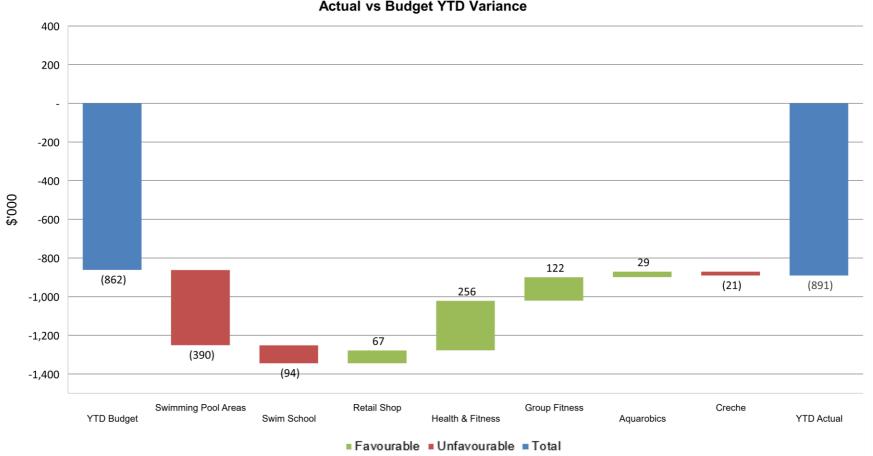

| S                                                                                                                                                                                                                                                                                                                                                                                                                                                                                                                                                                                                                                                                                                                                                                                                                                                                                                                                                                                                                                                                                                                                                                                                                                                                                                                                                                                                                                                                                                                                                                                                                                                                                                                                                                                                                                                                                                                                                                                                                                                                                                                              |                                                   | Note | Revised Budget 2023/24 | YTD<br>Budget<br>30/06/2024 | YTD<br>Actual<br>30/06/2024 | YTD<br>Variance | YTD<br>Variance |
|--------------------------------------------------------------------------------------------------------------------------------------------------------------------------------------------------------------------------------------------------------------------------------------------------------------------------------------------------------------------------------------------------------------------------------------------------------------------------------------------------------------------------------------------------------------------------------------------------------------------------------------------------------------------------------------------------------------------------------------------------------------------------------------------------------------------------------------------------------------------------------------------------------------------------------------------------------------------------------------------------------------------------------------------------------------------------------------------------------------------------------------------------------------------------------------------------------------------------------------------------------------------------------------------------------------------------------------------------------------------------------------------------------------------------------------------------------------------------------------------------------------------------------------------------------------------------------------------------------------------------------------------------------------------------------------------------------------------------------------------------------------------------------------------------------------------------------------------------------------------------------------------------------------------------------------------------------------------------------------------------------------------------------------------------------------------------------------------------------------------------------|---------------------------------------------------|------|------------------------|-----------------------------|-----------------------------|-----------------|-----------------|
| Poening Funding Surplus (Deficit)                                                                                                                                                                                                                                                                                                                                                                                                                                                                                                                                                                                                                                                                                                                                                                                                                                                                                                                                                                                                                                                                                                                                                                                                                                                                                                                                                                                                                                                                                                                                                                                                                                                                                                                                                                                                                                                                                                                                                                                                                                                                                              |                                                   |      |                        |                             |                             | \$              | %               |
| Rates                                                                                                                                                                                                                                                                                                                                                                                                                                                                                                                                                                                                                                                                                                                                                                                                                                                                                                                                                                                                                                                                                                                                                                                                                                                                                                                                                                                                                                                                                                                                                                                                                                                                                                                                                                                                                                                                                                                                                                                                                                                                                                                          | Opening Funding Surplus(Deficit)                  |      |                        |                             |                             |                 | 0.0%            |
| Operating Grants, Subsidies and Contributions         979,897         979,897         1,892,816         912,919         95           Fees and Charges         22,913,886         22,913,886         22,415,846         24,450,411         1,536,525         66           Other Revenue         1,372,467         1,372,467         1,587,031         214,584         41           Profit on Disposal of Assets         3,328,765         3,328,765         2,284,433         144,493,221         41           Expenditure from operating activities         472,980,626         72,980,626         75,807,589         2,826,963         3           Expenditure from operating activities         472,980,626         72,980,626         75,807,589         2,826,963         3           Materials and Contracts         (242,832,36)         (242,832,36)         (23,032,823)         1,230,413         5           Usility Charges         (19,11,455)         (1,911,455)         (1,917,7244)         (65,789)         3           Usility Charges         (19,11,455)         (1,911,455)         (1,917,241)         (65,789)         3           Usility Charges         (19,11,455)         (1,911,455)         (1,917,241)         (33,402)         15           Usility Charges         (19,11,455)         (1,911,455) <td>Revenue from operating activities</td> <td></td> <td></td> <td></td> <td></td> <td></td> <td></td>                                                                                                                                                                                                                                                                                                                                                                                                                                                                                                                                                                                                                                                                                     | Revenue from operating activities                 |      |                        |                             |                             |                 |                 |
| Pees and Charges                                                                                                                                                                                                                                                                                                                                                                                                                                                                                                                                                                                                                                                                                                                                                                                                                                                                                                                                                                                                                                                                                                                                                                                                                                                                                                                                                                                                                                                                                                                                                                                                                                                                                                                                                                                                                                                                                                                                                                                                                                                                                                               | Rates                                             |      | 42,322,811             | 42,322,811                  | 42,303,270                  | (19,541)        | 0.0%            |
| Interest Earnings                                                                                                                                                                                                                                                                                                                                                                                                                                                                                                                                                                                                                                                                                                                                                                                                                                                                                                                                                                                                                                                                                                                                                                                                                                                                                                                                                                                                                                                                                                                                                                                                                                                                                                                                                                                                                                                                                                                                                                                                                                                                                                              | Operating Grants, Subsidies and Contributions     |      | 979,697                | 979,697                     | 1,892,616                   | 912,919         | 93.2%           |
| Dither Revenue                                                                                                                                                                                                                                                                                                                                                                                                                                                                                                                                                                                                                                                                                                                                                                                                                                                                                                                                                                                                                                                                                                                                                                                                                                                                                                                                                                                                                                                                                                                                                                                                                                                                                                                                                                                                                                                                                                                                                                                                                                                                                                                 | Fees and Charges                                  |      | 22,913,886             | 22,913,886                  | 24,450,411                  | 1,536,525       | 6.7%            |
| Profit on Disposal of Assets                                                                                                                                                                                                                                                                                                                                                                                                                                                                                                                                                                                                                                                                                                                                                                                                                                                                                                                                                                                                                                                                                                                                                                                                                                                                                                                                                                                                                                                                                                                                                                                                                                                                                                                                                                                                                                                                                                                                                                                                                                                                                                   | Interest Earnings                                 |      | 2,063,000              | 2,063,000                   | 2,739,828                   | 676,828         | 32.8%           |
| T2,980,626   72,980,626   75,807,589   2,826,963   3.65   3.65   3.65   3.65   3.65   3.65   3.65   3.65   3.65   3.65   3.65   3.65   3.65   3.65   3.65   3.65   3.65   3.65   3.65   3.65   3.65   3.65   3.65   3.65   3.65   3.65   3.65   3.65   3.65   3.65   3.65   3.65   3.65   3.65   3.65   3.65   3.65   3.65   3.65   3.65   3.65   3.65   3.65   3.65   3.65   3.65   3.65   3.65   3.65   3.65   3.65   3.65   3.65   3.65   3.65   3.65   3.65   3.65   3.65   3.65   3.65   3.65   3.65   3.65   3.65   3.65   3.65   3.65   3.65   3.65   3.65   3.65   3.65   3.65   3.65   3.65   3.65   3.65   3.65   3.65   3.65   3.65   3.65   3.65   3.65   3.65   3.65   3.65   3.65   3.65   3.65   3.65   3.65   3.65   3.65   3.65   3.65   3.65   3.65   3.65   3.65   3.65   3.65   3.65   3.65   3.65   3.65   3.65   3.65   3.65   3.65   3.65   3.65   3.65   3.65   3.65   3.65   3.65   3.65   3.65   3.65   3.65   3.65   3.65   3.65   3.65   3.65   3.65   3.65   3.65   3.65   3.65   3.65   3.65   3.65   3.65   3.65   3.65   3.65   3.65   3.65   3.65   3.65   3.65   3.65   3.65   3.65   3.65   3.65   3.65   3.65   3.65   3.65   3.65   3.65   3.65   3.65   3.65   3.65   3.65   3.65   3.65   3.65   3.65   3.65   3.65   3.65   3.65   3.65   3.65   3.65   3.65   3.65   3.65   3.65   3.65   3.65   3.65   3.65   3.65   3.65   3.65   3.65   3.65   3.65   3.65   3.65   3.65   3.65   3.65   3.65   3.65   3.65   3.65   3.65   3.65   3.65   3.65   3.65   3.65   3.65   3.65   3.65   3.65   3.65   3.65   3.65   3.65   3.65   3.65   3.65   3.65   3.65   3.65   3.65   3.65   3.65   3.65   3.65   3.65   3.65   3.65   3.65   3.65   3.65   3.65   3.65   3.65   3.65   3.65   3.65   3.65   3.65   3.65   3.65   3.65   3.65   3.65   3.65   3.65   3.65   3.65   3.65   3.65   3.65   3.65   3.65   3.65   3.65   3.65   3.65   3.65   3.65   3.65   3.65   3.65   3.65   3.65   3.65   3.65   3.65   3.65   3.65   3.65   3.65   3.65   3.65   3.65   3.65   3.65   3.65   3.65   3.65   3.65   3.65   3.65   3.65   3.65   3.65   3.65   3.65   3.65   3.65   3.65   3.65    | Other Revenue                                     |      | 1,372,467              | 1,372,467                   | 1,587,031                   | 214,564         | 15.6%           |
| Expenditure from operating activities   Employee Costs                                                                                                                                                                                                                                                                                                                                                                                                                                                                                                                                                                                                                                                                                                                                                                                                                                                                                                                                                                                                                                                                                                                                                                                                                                                                                                                                                                                                                                                                                                                                                                                                                                                                                                                                                                                                                                                                                                                                                                                                                                                                         | Profit on Disposal of Assets                      |      | 3,328,765              | 3,328,765                   | 2,834,433                   | (494,332)       | -14.9%          |
| Employee Costs (31,460,779) (31,460,779) (30,688,993) 771,786 42 Materials and Contracts (24,263,236) (24,263,236) (23,032,823) 1,230,413 4-5 Utility Charges (1,1911,455) (1,911,455) (1,917,244) (65,789) 65,789 Depreciation on Non-Current Assets (13,175,331) (13,175,331) (13,574,400) (399,069) 33 Interest Expenses (474,749) (474,749) (638,151) (63,402) 13 Interest Expenses (705,104) (705,104) (701,266) 4,078 (4,078 (2,049) (1,163,095) (342,811) 44 Loss on Disposal of Assets (47,335) (47,335) (21,1713) (164,378) 347 Coperating activities excluded from budget  Add Back Depreciation (1,1911,1911) (1,1911) (1,1911) (1,1911) (1,1911) (1,1911) (1,1911) (1,1911) (1,1911) (1,1911) (1,1911) (1,1911) (1,1911) (1,1911) (1,1911) (1,1911) (1,1911) (1,1911) (1,1911) (1,1911) (1,1911) (1,1911) (1,1911) (1,1911) (1,1911) (1,1911) (1,1911) (1,1911) (1,1911) (1,1911) (1,1911) (1,1911) (1,1911) (1,1911) (1,1911) (1,1911) (1,1911) (1,1911) (1,1911) (1,1911) (1,1911) (1,1911) (1,1911) (1,1911) (1,1911) (1,1911) (1,1911) (1,1911) (1,1911) (1,1911) (1,1911) (1,1911) (1,1911) (1,1911) (1,1911) (1,1911) (1,1911) (1,1911) (1,1911) (1,1911) (1,1911) (1,1911) (1,1911) (1,1911) (1,1911) (1,1911) (1,1911) (1,1911) (1,1911) (1,1911) (1,1911) (1,1911) (1,1911) (1,1911) (1,1911) (1,1911) (1,1911) (1,1911) (1,1911) (1,1911) (1,1911) (1,1911) (1,1911) (1,1911) (1,1911) (1,1911) (1,1911) (1,1911) (1,1911) (1,1911) (1,1911) (1,1911) (1,1911) (1,1911) (1,1911) (1,1911) (1,1911) (1,1911) (1,1911) (1,1911) (1,1911) (1,1911) (1,1911) (1,1911) (1,1911) (1,1911) (1,1911) (1,1911) (1,1911) (1,1911) (1,1911) (1,1911) (1,1911) (1,1911) (1,1911) (1,1911) (1,1911) (1,1911) (1,1911) (1,1911) (1,1911) (1,1911) (1,1911) (1,1911) (1,1911) (1,1911) (1,1911) (1,1911) (1,1911) (1,1911) (1,1911) (1,1911) (1,1911) (1,1911) (1,1911) (1,1911) (1,1911) (1,1911) (1,1911) (1,1911) (1,1911) (1,1911) (1,1911) (1,1911) (1,1911) (1,1911) (1,1911) (1,1911) (1,1911) (1,1911) (1,1911) (1,1911) (1,1911) (1,1911) (1,1911) (1,1911) (1,1911) (1,1911) (1,1911) (1,1911) (1,1911) (1,19 |                                                   |      | 72,980,626             | 72,980,626                  | 75,807,589                  | 2,826,963       | 3.9%            |
| Materials and Contracts                                                                                                                                                                                                                                                                                                                                                                                                                                                                                                                                                                                                                                                                                                                                                                                                                                                                                                                                                                                                                                                                                                                                                                                                                                                                                                                                                                                                                                                                                                                                                                                                                                                                                                                                                                                                                                                                                                                                                                                                                                                                                                        | Expenditure from operating activities             |      |                        |                             |                             |                 |                 |
| Utility Charges                                                                                                                                                                                                                                                                                                                                                                                                                                                                                                                                                                                                                                                                                                                                                                                                                                                                                                                                                                                                                                                                                                                                                                                                                                                                                                                                                                                                                                                                                                                                                                                                                                                                                                                                                                                                                                                                                                                                                                                                                                                                                                                | Employee Costs                                    |      | (31,460,779)           | (31,460,779)                | (30,688,993)                | 771,786         | -2.5%           |
| Depreciation on Non-Current Assets   (13,175,331)   (13,175,331)   (13,175,331)   (13,574,400)   (399,069)   3.1   Interest Expenses   (474,749)   (474,749)   (538,151)   (63,402)   13   Insurance Expenses   (705,104)   (705,104)   (701,026)   (4,078)   -0.0   Other Expenditure   (820,284)   (820,284)   (1,163,095)   (342,811)   44   Loss on Disposal of Assets   (47,335)   (47,335)   (211,713)   (164,378)   347   Operating activities excluded from budget   (72,858,273)   (72,858,273)   (72,858,273)   (72,858,273)   (77,8714)   (77,271)   (77,271)   (77,271)   (77,271)   (77,271)   (77,271)   (77,271)   (77,271)   (77,271)   (77,271)   (77,271)   (77,271)   (77,271)   (77,271)   (77,271)   (77,271)   (77,271)   (77,271)   (77,271)   (77,271)   (77,271)   (77,271)   (77,271)   (77,271)   (77,271)   (77,271)   (77,271)   (77,271)   (77,271)   (77,271)   (77,271)   (77,271)   (77,271)   (77,271)   (77,271)   (77,271)   (77,271)   (77,271)   (77,271)   (77,271)   (77,271)   (77,271)   (77,271)   (77,271)   (77,271)   (77,271)   (77,271)   (77,271)   (77,271)   (77,271)   (77,271)   (77,271)   (77,271)   (77,271)   (77,271)   (77,271)   (77,271)   (77,271)   (77,271)   (77,271)   (77,271)   (77,271)   (77,271)   (77,271)   (77,271)   (77,271)   (77,271)   (77,271)   (77,271)   (77,271)   (77,271)   (77,271)   (77,271)   (77,271)   (77,271)   (77,271)   (77,271)   (77,271)   (77,271)   (77,271)   (77,271)   (77,271)   (77,271)   (77,271)   (77,271)   (77,271)   (77,271)   (77,271)   (77,271)   (77,271)   (77,271)   (77,271)   (77,271)   (77,271)   (77,271)   (77,271)   (77,271)   (77,271)   (77,271)   (77,271)   (77,271)   (77,271)   (77,271)   (77,271)   (77,271)   (77,271)   (77,271)   (77,271)   (77,271)   (77,271)   (77,271)   (77,271)   (77,271)   (77,271)   (77,271)   (77,271)   (77,271)   (77,271)   (77,271)   (77,271)   (77,271)   (77,271)   (77,271)   (77,271)   (77,271)   (77,271)   (77,271)   (77,271)   (77,271)   (77,271)   (77,271)   (77,271)   (77,271)   (77,271)   (77,271)   (77,271)   (77,271)   (77,   | Materials and Contracts                           |      | (24,263,236)           | (24,263,236)                | (23,032,823)                | 1,230,413       | -5.1%           |
| Interest Expenses                                                                                                                                                                                                                                                                                                                                                                                                                                                                                                                                                                                                                                                                                                                                                                                                                                                                                                                                                                                                                                                                                                                                                                                                                                                                                                                                                                                                                                                                                                                                                                                                                                                                                                                                                                                                                                                                                                                                                                                                                                                                                                              | Utility Charges                                   |      | (1,911,455)            | (1,911,455)                 | (1,977,244)                 | (65,789)        | 3.4%            |
| Insurance Expenses   (705,104)   (705,104)   (701,026)   4,078   -C                                                                                                                                                                                                                                                                                                                                                                                                                                                                                                                                                                                                                                                                                                                                                                                                                                                                                                                                                                                                                                                                                                                                                                                                                                                                                                                                                                                                                                                                                                                                                                                                                                                                                                                                                                                                                                                                                                                                                                                                                                                            | Depreciation on Non-Current Assets                |      | (13,175,331)           | (13,175,331)                | (13,574,400)                | (399,069)       | 3.0%            |
| Cher Expenditure                                                                                                                                                                                                                                                                                                                                                                                                                                                                                                                                                                                                                                                                                                                                                                                                                                                                                                                                                                                                                                                                                                                                                                                                                                                                                                                                                                                                                                                                                                                                                                                                                                                                                                                                                                                                                                                                                                                                                                                                                                                                                                               | Interest Expenses                                 |      | (474,749)              | (474,749)                   | (538,151)                   | (63,402)        | 13.4%           |
| Loss on Disposal of Assets                                                                                                                                                                                                                                                                                                                                                                                                                                                                                                                                                                                                                                                                                                                                                                                                                                                                                                                                                                                                                                                                                                                                                                                                                                                                                                                                                                                                                                                                                                                                                                                                                                                                                                                                                                                                                                                                                                                                                                                                                                                                                                     | Insurance Expenses                                |      | (705,104)              | (705,104)                   | (701,026)                   | 4,078           | -0.6%           |
| Compariting activities excluded from budget   Compariting activities excluded from budget   Compariting activities excluded from budget   Compariting activities   Compar   | Other Expenditure                                 |      | (820,284)              | (820,284)                   | (1,163,095)                 | (342,811)       | 41.8%           |
| Add Deferred Rates Adjustment   0 0 0 (77,271) (77,271)   0 0   0 (77,271)   0 0 0   0 (77,271)   0 0 0   0 (77,271)   0 0 0   0 (77,271)   0 0 0   0 0   0 0   0 0   0 0   0 0   0 0   0 0 0   0 0   0 0   0 0   0 0   0 0   0 0   0 0   0 0   0 0   0 0   0 0   0 0   0 0   0 0   0 0   0 0   0 0   0 0   0 0   0 0   0 0 0   0 0   0 0   0 0   0 0   0 0   0 0   0 0   0 0   0 0   0 0   0 0   0 0   0 0   0 0   0 0   0 0   0 0   0 0   0 0   0 0   0 0 0   0 0   0 0 0   0 0 0   0 0 0   0 0 0   0 0 0   0 0 0   0 0 0 0   0 0 0 0   0 0 0 0 0   0 0 0 0 0   0 0 0 0 0   0 0 0 0 0 0   0 0 0 0 0 0 0   0 0 0 0 0 0 0   0 0 0 0 0 0 0   0 0 0 0 0 0 0   0 0 0 0 0 0 0 0 0   0 0 0 0 0 0 0 0 0 0   0 0 0 0 0 0 0 0 0 0 0 0 0 0 0 0 0 0 0 0                                                                                                                                                                                                                                                                                                                                                                                                                                                                                                                                                                                                                                                                                                                                                                                                                                                                                                                                                                                                                                                                                                                                                                                                                                                                                                                                                                                  | Loss on Disposal of Assets                        |      | (47,335)               | (47,335)                    | (211,713)                   | (164,378)       | 347.3%          |
| Add Deferred Rates Adjustment 0 0 0 (77,271) (77,271) 0 0 0 0 0 0 0 0 0 0 0 0 0 0 0 0 0 0 0                                                                                                                                                                                                                                                                                                                                                                                                                                                                                                                                                                                                                                                                                                                                                                                                                                                                                                                                                                                                                                                                                                                                                                                                                                                                                                                                                                                                                                                                                                                                                                                                                                                                                                                                                                                                                                                                                                                                                                                                                                    |                                                   |      | (72,858,273)           | (72,858,273)                | (71,887,445)                | 970,828         | -1.3%           |
| Add Back Depreciation Adjust (Profit)Loss on Asset Disposal  Amount attributable to operating activities  10,016,254  10,016,254  10,016,254  10,016,254  10,016,254  10,016,254  10,016,254  10,016,254  10,016,254  10,016,254  10,016,254  10,016,254  10,016,254  10,016,254  10,016,254  10,016,254  10,016,254  10,016,254  10,016,254  10,016,254  10,016,254  10,016,254  10,016,254  10,016,254  10,016,254  10,016,254  10,016,254  10,016,254  10,016,254  10,016,254  10,016,254  10,016,254  10,016,254  10,016,254  10,016,254  10,016,254  10,016,254  10,016,254  10,016,254  10,016,254  10,016,254  10,016,254  10,016,254  10,016,254  10,016,254  10,016,254  10,016,254  10,016,254  10,016,254  10,016,254  10,016,254  10,016,254  10,016,254  10,016,254  10,016,254  10,016,254  10,016,254  10,016,254  10,016,254  10,016,254  10,016,254  10,016,254  10,016,254  10,016,254  10,016,254  10,016,254  10,016,254  10,016,254  10,016,254  10,016,254  10,016,254  10,016,254  10,016,254  10,016,254  10,016,254  10,016,254  10,016,254  10,016,254  10,016,254  10,016,254  10,016,254  10,016,254  10,016,254  10,016,254  10,016,254  10,016,254  10,016,254  10,016,254  10,016,254  10,016,254  10,016,254  10,016,254  10,016,254  10,016,254  10,016,254  10,016,254  10,016,254  10,016,254  10,016,254  10,016,254  10,016,254  10,016,254  10,016,254  10,016,254  10,016,254  10,016,254  10,016,254  10,016,254  10,016,254  10,016,254  10,016,254  10,016,254  10,016,254  10,016,254  10,016,254  10,016,254  10,016,254  10,016,254  10,016,254  10,016,254  10,016,254  10,016,254  10,016,254  10,016,254  10,016,254  10,016,254  10,016,254  10,016,254  10,016,254  10,016,254  10,016,254  10,016,254  10,016,254  10,016,254  10,016,254  10,016,254  10,016,254  10,016,254  10,016,254  10,016,254  10,016,254  10,016,254  10,016,254  10,016,254  10,016,254  10,016,254  10,016,254  10,016,254  10,016,2 | Operating activities excluded from budget         |      |                        |                             |                             |                 |                 |
| Adjust (Profit)Loss on Asset Disposal (3,281,430) (3,281,430) (2,622,720) 658,710 -20 9,893,901 9,893,901 10,874,409 980,508 5 9 9,893,901 10,874,409 980,508 5 9 9,893,901 10,874,409 980,508 5 9 9,893,901 10,874,409 980,508 5 9 9,893,901 10,874,409 980,508 5 9 9,893,901 10,874,409 980,508 5 9 9,893,901 10,874,409 980,508 5 9 9,893,901 10,874,409 980,508 5 9 9,893,901 10,874,409 980,508 5 9 9,893,901 10,874,409 980,508 5 9 9,893,901 10,874,409 980,508 5 9 9,893,901 10,874,409 10,874,819 10,874,819 10,874,819 10,874,819 10,874,819 10,874,919 10,874,919 10,874,919 10,874,919 10,874,919 10,874,919 10,874,919 10,874,919 10,874,919 10,874,919 10,874,919 10,874,919 10,874,919 10,874,919 10,874,919 10,874,919 10,874,919 10,874,919 10,874,919 10,874,919 10,874,919 10,874,919 10,874,919 10,874,919 10,874,919 10,874,919 10,874,919 10,874,919 10,874,919 10,874,919 10,874,919 10,874,919 10,874,919 10,874,919 10,874,919 10,874,919 10,874,919 10,874,919 10,874,919 10,874,919 10,874,919 10,874,919 10,874,919 10,874,919 10,874,919 10,874,919 10,874,919 10,874,919 10,874,919 10,874,919 10,874,919 10,874,919 10,874,919 10,874,919 10,874,919 10,874,919 10,874,919 10,874,919 10,874,919 10,874,919 10,874,919 10,874,919 10,874,919 10,874,919 10,874,919 10,874,919 10,874,919 10,874,919 10,874,919 10,874,919 10,874,919 10,874,919 10,874,919 10,874,919 10,874,919 10,874,919 10,874,919 10,874,919 10,874,919 10,874,919 10,874,919 10,874,919 10,874,919 10,874,919 10,874,919 10,874,919 10,874,919 10,874,919 10,874,919 10,874,919 10,874,919 10,874,919 10,874,919 10,874,919 10,874,919 10,874,919 10,874,919 10,874,919 10,874,919 10,874,919 10,874,919 10,874,919 10,874,919 10,874,919 10,874,919 10,874,919 10,874,919 10,874,919 10,874,919 10,874,919 10,874,919 10,874,919 10,874,919 10,874,919 10,874,919 10,874,919 10,874,919 10,874,919 10,874,919 10,874,919 10,874,919 10,874,919 10,874,919 10,874,919 10,874,919 10,874,919 10,874,919 10,874,919 10,874,919 10,874,919 10,874,919 10,874,919 10,874,919 10,874,919 10,874,919 10,874,919 10,874,919 10,8 | Add Deferred Rates Adjustment                     |      | 0                      | 0                           | (77,271)                    | (77,271)        | 0.0%            |
| Amount attributable to operating activities  10,016,254 10,016,254 11,794,553 4,778,299 47  Investing Activities  Non-operating Grants, Subsidies and Contributions 4,098,044 4,098,044 3,363,434 (734,610) -17  Purchase Property, Plant and Equipment 4 (9,862,282) (9,862,282) (6,605,680) 3,256,602 -33  Purchase Infrastructure Assets 4 (9,574,919) (9,574,919) (7,649,308) 1,925,611 -20  Proceeds from Joint Venture Operations 2,500,000 2,500,000 0,500,000 0 0 0 0 0 0 0 0 0 0 0                                                                                                                                                                                                                                                                                                                                                                                                                                                                                                                                                                                                                                                                                                                                                                                                                                                                                                                                                                                                                                                                                                                                                                                                                                                                                                                                                                                                                                                                                                                                                                                                                                    | Add Back Depreciation                             |      | 13,175,331             | 13,175,331                  | 13,574,400                  | 399,069         | 3.0%            |
| Amount attributable to operating activities   10,016,254   10,016,254   14,794,553   4,778,299   47                                                                                                                                                                                                                                                                                                                                                                                                                                                                                                                                                                                                                                                                                                                                                                                                                                                                                                                                                                                                                                                                                                                                                                                                                                                                                                                                                                                                                                                                                                                                                                                                                                                                                                                                                                                                                                                                                                                                                                                                                            | Adjust (Profit)Loss on Asset Disposal             |      | (3,281,430)            | (3,281,430)                 | (2,622,720)                 | 658,710         | -20.1%          |
| Investing Activities   Non-operating Grants, Subsidies and Contributions   4,098,044   4,098,044   3,363,434   (734,610) -17   Purchase Property, Plant and Equipment   4   (9,862,282)   (9,862,282)   (6,605,680)   3,256,602 -33   Purchase Infrastructure Assets   4   (9,574,919)   (9,574,919)   (7,649,308)   1,925,611 -20   Proceeds from Joint Venture Operations   2,500,000   2,500,000   2,500,000   0   0   0   0   0   0   0   0                                                                                                                                                                                                                                                                                                                                                                                                                                                                                                                                                                                                                                                                                                                                                                                                                                                                                                                                                                                                                                                                                                                                                                                                                                                                                                                                                                                                                                                                                                                                                                                                                                                                                |                                                   |      | 9,893,901              | 9,893,901                   | 10,874,409                  | 980,508         | 9.9%            |
| Non-operating Grants, Subsidies and Contributions 4,098,044 4,098,044 3,363,434 (734,610) -17 Purchase Property, Plant and Equipment 4 (9,862,282) (9,862,282) (6,605,680) 3,256,602 -33 Purchase Infrastructure Assets 4 (9,574,919) (9,574,919) (7,649,308) 1,925,611 -20 Proceeds from Joint Venture Operations 2,500,000 2,500,000 2,500,000 0 0 0 Proceeds from Disposal of Assets 1,837,538 1,837,538 1,157,453 (680,085) -37 Amount attributable to investing activities  Financing Activities Principal elements of finance lease payments (95,000) (95,000) (126,469) (31,469) 33. Repayment of Loans (2,949,850) (2,949,850) (2,886,913) 62,937 -2 Transfer to Reserves 5 (10,078,654) (10,078,654) (10,175,489) (96,835) 1 Transfer from Reserves 5 5,711,943 5,711,943 4,504,694 (1,207,249) -21 Amount attributable to financing activities (7,411,561) (7,411,561) (8,684,177) (1,272,616) 17                                                                                                                                                                                                                                                                                                                                                                                                                                                                                                                                                                                                                                                                                                                                                                                                                                                                                                                                                                                                                                                                                                                                                                                                                    | Amount attributable to operating activities       |      | 10,016,254             | 10,016,254                  | 14,794,553                  | 4,778,299       | 47.7%           |
| Purchase Property, Plant and Equipment 4 (9,862,282) (9,862,282) (6,605,680) 3,256,602 -33 Purchase Infrastructure Assets 4 (9,574,919) (9,574,919) (7,649,308) 1,925,611 -20 Proceeds from Joint Venture Operations 2,500,000 2,500,000 2,500,000 0 0 Proceeds from Disposal of Assets 1,837,538 1,837,538 1,157,453 (680,085) -37 Amount attributable to investing activities (11,001,619) (11,001,619) (7,234,101) 3,767,518 -34  Financing Activities Principal elements of finance lease payments (95,000) (95,000) (126,469) (31,469) 33. Repayment of Loans (2,949,850) (2,949,850) (2,886,913) 62,937 -2 Transfer to Reserves 5 (10,078,654) (10,078,654) (10,175,489) (96,835) 1 Transfer from Reserves 5 5,711,943 5,711,943 4,504,694 (1,207,249) -21 Amount attributable to financing activities (7,411,561) (7,411,561) (8,684,177) (1,272,616) 17                                                                                                                                                                                                                                                                                                                                                                                                                                                                                                                                                                                                                                                                                                                                                                                                                                                                                                                                                                                                                                                                                                                                                                                                                                                                |                                                   |      |                        |                             |                             |                 |                 |
| Purchase Infrastructure Assets 4 (9,574,919) (9,574,919) (7,649,308) 1,925,611 -20 Proceeds from Joint Venture Operations 2,500,000 2,500,000 2,500,000 0 0 0 Proceeds from Disposal of Assets 1,837,538 1,837,538 1,157,453 (680,085) -37 Amount attributable to investing activities (11,001,619) (11,001,619) (7,234,101) 3,767,518 -34  Financing Activities Principal elements of finance lease payments (95,000) (95,000) (126,469) (31,469) 33. Repayment of Loans (2,949,850) (2,949,850) (2,886,913) 62,937 -2  Transfer to Reserves 5 (10,078,654) (10,078,654) (10,175,489) (96,835) 1  Transfer from Reserves 5 5,711,943 5,711,943 4,504,694 (1,207,249) -21  Amount attributable to financing activities (7,411,561) (7,411,561) (8,684,177) (1,272,616) 17                                                                                                                                                                                                                                                                                                                                                                                                                                                                                                                                                                                                                                                                                                                                                                                                                                                                                                                                                                                                                                                                                                                                                                                                                                                                                                                                                      | Non-operating Grants, Subsidies and Contributions |      | 4,098,044              | 4,098,044                   | 3,363,434                   | (734,610)       | -17.9%          |
| Proceeds from Joint Venture Operations         2,500,000         2,500,000         2,500,000         0         0           Proceeds from Disposal of Assets         1,837,538         1,837,538         1,157,453         (680,085)         -37           Amount attributable to investing activities         (11,001,619)         (11,001,619)         (7,234,101)         3,767,518         -34           Financing Activities         (95,000)         (95,000)         (126,469)         (31,469)         33           Repayment of Loans         (2,949,850)         (2,949,850)         (2,886,913)         62,937         -2           Transfer to Reserves         5         (10,078,654)         (10,078,654)         (10,175,489)         (96,835)         1           Transfer from Reserves         5         5,711,943         5,711,943         4,504,694         (1,207,249)         -21           Amount attributable to financing activities         (7,411,561)         (7,411,561)         (8,684,177)         (1,272,616)         17                                                                                                                                                                                                                                                                                                                                                                                                                                                                                                                                                                                                                                                                                                                                                                                                                                                                                                                                                                                                                                                                       | Purchase Property, Plant and Equipment            |      | (9,862,282)            | (9,862,282)                 | (6,605,680)                 | 3,256,602       | -33.0%          |
| Proceeds from Disposal of Assets 1,837,538 1,837,538 1,157,453 (680,085) -37  Amount attributable to investing activities (11,001,619) (11,001,619) (7,234,101) 3,767,518 -34  Financing Activities  Principal elements of finance lease payments (95,000) (95,000) (126,469) (31,469) 33.  Repayment of Loans (2,949,850) (2,949,850) (2,886,913) 62,937 -2  Transfer to Reserves 5 (10,078,654) (10,078,654) (10,175,489) (96,835) 1  Transfer from Reserves 5 5,711,943 5,711,943 4,504,694 (1,207,249) -21  Amount attributable to financing activities (7,411,561) (7,411,561) (8,684,177) (1,272,616) 17                                                                                                                                                                                                                                                                                                                                                                                                                                                                                                                                                                                                                                                                                                                                                                                                                                                                                                                                                                                                                                                                                                                                                                                                                                                                                                                                                                                                                                                                                                                 | Purchase Infrastructure Assets                    | 4    | (9,574,919)            | (9,574,919)                 | (7,649,308)                 | 1,925,611       | -20.1%          |
| Amount attributable to investing activities (11,001,619) (11,001,619) (7,234,101) 3,767,518 -34  Financing Activities  Principal elements of finance lease payments (95,000) (95,000) (126,469) (31,469) 33.  Repayment of Loans (2,949,850) (2,949,850) (2,886,913) 62,937 -2  Transfer to Reserves 5 (10,078,654) (10,078,654) (10,175,489) (96,835) 1  Transfer from Reserves 5 5,711,943 5,711,943 4,504,694 (1,207,249) -21  Amount attributable to financing activities (7,411,561) (8,684,177) (1,272,616) 17                                                                                                                                                                                                                                                                                                                                                                                                                                                                                                                                                                                                                                                                                                                                                                                                                                                                                                                                                                                                                                                                                                                                                                                                                                                                                                                                                                                                                                                                                                                                                                                                           | -                                                 |      |                        |                             |                             |                 | 0.0%            |
| Financing Activities         Principal elements of finance lease payments       (95,000)       (95,000)       (126,469)       (31,469)       33.         Repayment of Loans       (2,949,850)       (2,949,850)       (2,886,913)       62,937       -2         Transfer to Reserves       5       (10,078,654)       (10,078,654)       (10,175,489)       (96,835)       1         Transfer from Reserves       5       5,711,943       5,711,943       4,504,694       (1,207,249)       -21         Amount attributable to financing activities       (7,411,561)       (7,411,561)       (8,684,177)       (1,272,616)       17                                                                                                                                                                                                                                                                                                                                                                                                                                                                                                                                                                                                                                                                                                                                                                                                                                                                                                                                                                                                                                                                                                                                                                                                                                                                                                                                                                                                                                                                                           | •                                                 |      |                        |                             |                             |                 | -37.0%          |
| Principal elements of finance lease payments         (95,000)         (95,000)         (126,469)         (31,469)         33           Repayment of Loans         (2,949,850)         (2,949,850)         (2,886,913)         62,937         -2           Transfer to Reserves         5         (10,078,654)         (10,078,654)         (10,175,489)         (96,835)         1           Transfer from Reserves         5         5,711,943         5,711,943         4,504,694         (1,207,249)         -21           Amount attributable to financing activities         (7,411,561)         (7,411,561)         (8,684,177)         (1,272,616)         17                                                                                                                                                                                                                                                                                                                                                                                                                                                                                                                                                                                                                                                                                                                                                                                                                                                                                                                                                                                                                                                                                                                                                                                                                                                                                                                                                                                                                                                           | Amount attributable to investing activities       |      | (11,001,619)           | (11,001,619)                | (7,234,101)                 | 3,767,518       | -34.2%          |
| Repayment of Loans       (2,949,850)       (2,949,850)       (2,886,913)       62,937       -2         Transfer to Reserves       5       (10,078,654)       (10,078,654)       (10,175,489)       (96,835)       1         Transfer from Reserves       5       5,711,943       5,711,943       4,504,694       (1,207,249)       -21         Amount attributable to financing activities       (7,411,561)       (7,411,561)       (8,684,177)       (1,272,616)       17                                                                                                                                                                                                                                                                                                                                                                                                                                                                                                                                                                                                                                                                                                                                                                                                                                                                                                                                                                                                                                                                                                                                                                                                                                                                                                                                                                                                                                                                                                                                                                                                                                                    |                                                   |      |                        |                             |                             |                 |                 |
| Transfer to Reserves         5         (10,078,654)         (10,078,654)         (10,175,489)         (96,835)         1           Transfer from Reserves         5         5,711,943         5,711,943         4,504,694         (1,207,249)         -21           Amount attributable to financing activities         (7,411,561)         (7,411,561)         (8,684,177)         (1,272,616)         17                                                                                                                                                                                                                                                                                                                                                                                                                                                                                                                                                                                                                                                                                                                                                                                                                                                                                                                                                                                                                                                                                                                                                                                                                                                                                                                                                                                                                                                                                                                                                                                                                                                                                                                     |                                                   |      |                        |                             |                             |                 | 33.1%           |
| Transfer from Reserves         5         5,711,943         5,711,943         4,504,694         (1,207,249)         -21           Amount attributable to financing activities         (7,411,561)         (7,411,561)         (8,684,177)         (1,272,616)         17                                                                                                                                                                                                                                                                                                                                                                                                                                                                                                                                                                                                                                                                                                                                                                                                                                                                                                                                                                                                                                                                                                                                                                                                                                                                                                                                                                                                                                                                                                                                                                                                                                                                                                                                                                                                                                                        | • •                                               |      |                        |                             |                             |                 | -2.1%           |
| Amount attributable to financing activities (7,411,561) (8,684,177) (1,272,616) 17                                                                                                                                                                                                                                                                                                                                                                                                                                                                                                                                                                                                                                                                                                                                                                                                                                                                                                                                                                                                                                                                                                                                                                                                                                                                                                                                                                                                                                                                                                                                                                                                                                                                                                                                                                                                                                                                                                                                                                                                                                             |                                                   |      |                        |                             |                             |                 | 1.0%            |
|                                                                                                                                                                                                                                                                                                                                                                                                                                                                                                                                                                                                                                                                                                                                                                                                                                                                                                                                                                                                                                                                                                                                                                                                                                                                                                                                                                                                                                                                                                                                                                                                                                                                                                                                                                                                                                                                                                                                                                                                                                                                                                                                |                                                   | 5    |                        |                             |                             |                 | -21.1%          |
| Closing Funding Surplus(Deficit) 653,883 653,883 7,927,084 7,273,201 1112                                                                                                                                                                                                                                                                                                                                                                                                                                                                                                                                                                                                                                                                                                                                                                                                                                                                                                                                                                                                                                                                                                                                                                                                                                                                                                                                                                                                                                                                                                                                                                                                                                                                                                                                                                                                                                                                                                                                                                                                                                                      | Amount attributable to financing activities       |      | (7,411,561)            | (7,411,561)                 | (8,684,177)                 | (1,272,616)     | 17.2%           |
|                                                                                                                                                                                                                                                                                                                                                                                                                                                                                                                                                                                                                                                                                                                                                                                                                                                                                                                                                                                                                                                                                                                                                                                                                                                                                                                                                                                                                                                                                                                                                                                                                                                                                                                                                                                                                                                                                                                                                                                                                                                                                                                                | Closing Funding Surplus(Deficit)                  |      | 653,883                | 653,883                     | 7,927,084                   | 7,273,201       | 1112.3%         |