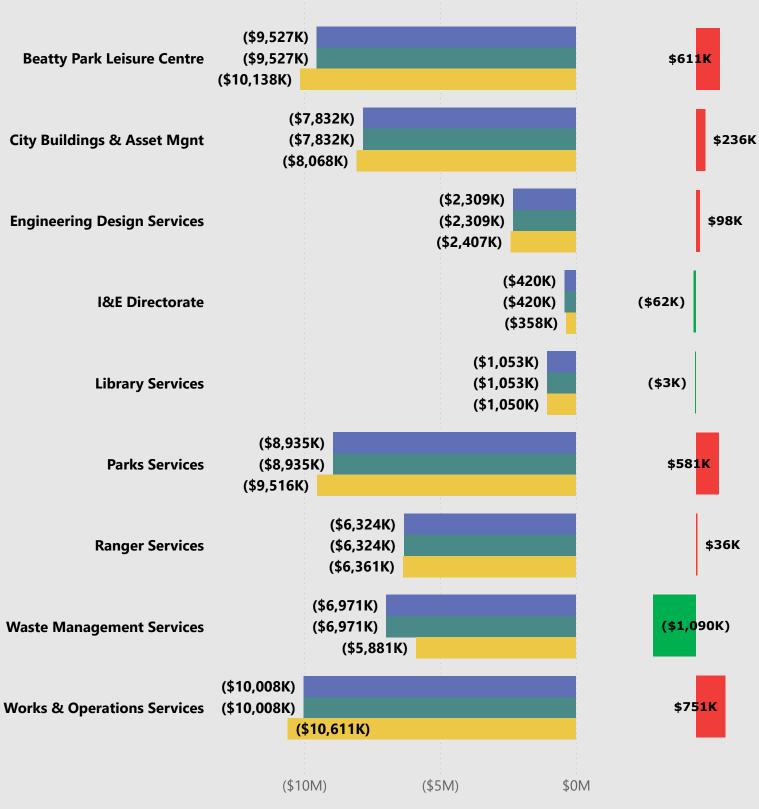

| S                                                                                                                                                                                                                                                                                                                                                                                                                                                                                                                                                                                                                                                                                                                                                                                                                                                                                                                                                                                                                                                                                                                                                                                                                                                                                                                                                                                                                                                                                                                                                                                                                                                                                                                                                                                                                                                                                                                                                                                                                                                                                                                              |                                                   | Note | Revised Budget 2023/24 | YTD<br>Budget<br>30/06/2024 | YTD<br>Actual<br>30/06/2024 | YTD<br>Variance | YTD<br>Variance |
|--------------------------------------------------------------------------------------------------------------------------------------------------------------------------------------------------------------------------------------------------------------------------------------------------------------------------------------------------------------------------------------------------------------------------------------------------------------------------------------------------------------------------------------------------------------------------------------------------------------------------------------------------------------------------------------------------------------------------------------------------------------------------------------------------------------------------------------------------------------------------------------------------------------------------------------------------------------------------------------------------------------------------------------------------------------------------------------------------------------------------------------------------------------------------------------------------------------------------------------------------------------------------------------------------------------------------------------------------------------------------------------------------------------------------------------------------------------------------------------------------------------------------------------------------------------------------------------------------------------------------------------------------------------------------------------------------------------------------------------------------------------------------------------------------------------------------------------------------------------------------------------------------------------------------------------------------------------------------------------------------------------------------------------------------------------------------------------------------------------------------------|---------------------------------------------------|------|------------------------|-----------------------------|-----------------------------|-----------------|-----------------|
| Poening Funding Surplus (Deficit)                                                                                                                                                                                                                                                                                                                                                                                                                                                                                                                                                                                                                                                                                                                                                                                                                                                                                                                                                                                                                                                                                                                                                                                                                                                                                                                                                                                                                                                                                                                                                                                                                                                                                                                                                                                                                                                                                                                                                                                                                                                                                              |                                                   |      |                        |                             |                             | \$              | %               |
| Rates                                                                                                                                                                                                                                                                                                                                                                                                                                                                                                                                                                                                                                                                                                                                                                                                                                                                                                                                                                                                                                                                                                                                                                                                                                                                                                                                                                                                                                                                                                                                                                                                                                                                                                                                                                                                                                                                                                                                                                                                                                                                                                                          | Opening Funding Surplus(Deficit)                  |      |                        |                             |                             |                 | 0.0%            |
| Operating Grants, Subsidies and Contributions         979,897         979,897         1,892,816         912,919         95           Fees and Charges         22,913,886         22,913,886         22,415,846         24,450,411         1,536,525         66           Other Revenue         1,372,467         1,372,467         1,587,031         214,584         41           Profit on Disposal of Assets         3,328,765         3,328,765         2,284,433         144,493,221         41           Expenditure from operating activities         472,980,626         72,980,626         75,807,589         2,826,963         3           Expenditure from operating activities         472,980,626         72,980,626         75,807,589         2,826,963         3           Materials and Contracts         (242,832,36)         (242,832,36)         (23,032,823)         1,230,413         5           Usility Charges         (19,11,455)         (1,911,455)         (1,917,7244)         (65,789)         3           Usility Charges         (19,11,455)         (1,911,455)         (1,917,241)         (65,789)         3           Usility Charges         (19,11,455)         (1,911,455)         (1,917,241)         (33,402)         15           Usility Charges         (19,11,455)         (1,911,455) <td>Revenue from operating activities</td> <td></td> <td></td> <td></td> <td></td> <td></td> <td></td>                                                                                                                                                                                                                                                                                                                                                                                                                                                                                                                                                                                                                                                                                     | Revenue from operating activities                 |      |                        |                             |                             |                 |                 |
| Pees and Charges                                                                                                                                                                                                                                                                                                                                                                                                                                                                                                                                                                                                                                                                                                                                                                                                                                                                                                                                                                                                                                                                                                                                                                                                                                                                                                                                                                                                                                                                                                                                                                                                                                                                                                                                                                                                                                                                                                                                                                                                                                                                                                               | Rates                                             |      | 42,322,811             | 42,322,811                  | 42,303,270                  | (19,541)        | 0.0%            |
| Interest Earnings                                                                                                                                                                                                                                                                                                                                                                                                                                                                                                                                                                                                                                                                                                                                                                                                                                                                                                                                                                                                                                                                                                                                                                                                                                                                                                                                                                                                                                                                                                                                                                                                                                                                                                                                                                                                                                                                                                                                                                                                                                                                                                              | Operating Grants, Subsidies and Contributions     |      | 979,697                | 979,697                     | 1,892,616                   | 912,919         | 93.2%           |
| Dither Revenue                                                                                                                                                                                                                                                                                                                                                                                                                                                                                                                                                                                                                                                                                                                                                                                                                                                                                                                                                                                                                                                                                                                                                                                                                                                                                                                                                                                                                                                                                                                                                                                                                                                                                                                                                                                                                                                                                                                                                                                                                                                                                                                 | Fees and Charges                                  |      | 22,913,886             | 22,913,886                  | 24,450,411                  | 1,536,525       | 6.7%            |
| Profit on Disposal of Assets                                                                                                                                                                                                                                                                                                                                                                                                                                                                                                                                                                                                                                                                                                                                                                                                                                                                                                                                                                                                                                                                                                                                                                                                                                                                                                                                                                                                                                                                                                                                                                                                                                                                                                                                                                                                                                                                                                                                                                                                                                                                                                   | Interest Earnings                                 |      | 2,063,000              | 2,063,000                   | 2,739,828                   | 676,828         | 32.8%           |
| T2,980,626   72,980,626   75,807,589   2,826,963   3.65   3.65   3.65   3.65   3.65   3.65   3.65   3.65   3.65   3.65   3.65   3.65   3.65   3.65   3.65   3.65   3.65   3.65   3.65   3.65   3.65   3.65   3.65   3.65   3.65   3.65   3.65   3.65   3.65   3.65   3.65   3.65   3.65   3.65   3.65   3.65   3.65   3.65   3.65   3.65   3.65   3.65   3.65   3.65   3.65   3.65   3.65   3.65   3.65   3.65   3.65   3.65   3.65   3.65   3.65   3.65   3.65   3.65   3.65   3.65   3.65   3.65   3.65   3.65   3.65   3.65   3.65   3.65   3.65   3.65   3.65   3.65   3.65   3.65   3.65   3.65   3.65   3.65   3.65   3.65   3.65   3.65   3.65   3.65   3.65   3.65   3.65   3.65   3.65   3.65   3.65   3.65   3.65   3.65   3.65   3.65   3.65   3.65   3.65   3.65   3.65   3.65   3.65   3.65   3.65   3.65   3.65   3.65   3.65   3.65   3.65   3.65   3.65   3.65   3.65   3.65   3.65   3.65   3.65   3.65   3.65   3.65   3.65   3.65   3.65   3.65   3.65   3.65   3.65   3.65   3.65   3.65   3.65   3.65   3.65   3.65   3.65   3.65   3.65   3.65   3.65   3.65   3.65   3.65   3.65   3.65   3.65   3.65   3.65   3.65   3.65   3.65   3.65   3.65   3.65   3.65   3.65   3.65   3.65   3.65   3.65   3.65   3.65   3.65   3.65   3.65   3.65   3.65   3.65   3.65   3.65   3.65   3.65   3.65   3.65   3.65   3.65   3.65   3.65   3.65   3.65   3.65   3.65   3.65   3.65   3.65   3.65   3.65   3.65   3.65   3.65   3.65   3.65   3.65   3.65   3.65   3.65   3.65   3.65   3.65   3.65   3.65   3.65   3.65   3.65   3.65   3.65   3.65   3.65   3.65   3.65   3.65   3.65   3.65   3.65   3.65   3.65   3.65   3.65   3.65   3.65   3.65   3.65   3.65   3.65   3.65   3.65   3.65   3.65   3.65   3.65   3.65   3.65   3.65   3.65   3.65   3.65   3.65   3.65   3.65   3.65   3.65   3.65   3.65   3.65   3.65   3.65   3.65   3.65   3.65   3.65   3.65   3.65   3.65   3.65   3.65   3.65   3.65   3.65   3.65   3.65   3.65   3.65   3.65   3.65   3.65   3.65   3.65   3.65   3.65   3.65   3.65   3.65   3.65   3.65   3.65   3.65   3.65   3.65   3.65   3.65   3.65   3.65   3.65   3.65    | Other Revenue                                     |      | 1,372,467              | 1,372,467                   | 1,587,031                   | 214,564         | 15.6%           |
| Expenditure from operating activities   Employee Costs                                                                                                                                                                                                                                                                                                                                                                                                                                                                                                                                                                                                                                                                                                                                                                                                                                                                                                                                                                                                                                                                                                                                                                                                                                                                                                                                                                                                                                                                                                                                                                                                                                                                                                                                                                                                                                                                                                                                                                                                                                                                         | Profit on Disposal of Assets                      |      | 3,328,765              | 3,328,765                   | 2,834,433                   | (494,332)       | -14.9%          |
| Employee Costs (31,460,779) (31,460,779) (30,688,993) 771,786 42 Materials and Contracts (24,263,236) (24,263,236) (23,032,823) 1,230,413 4-5 Utility Charges (1,1911,455) (1,911,455) (1,917,244) (65,789) 65,789 Depreciation on Non-Current Assets (13,175,331) (13,175,331) (13,574,400) (399,069) 33 Interest Expenses (474,749) (474,749) (638,151) (63,402) 13 Interest Expenses (705,104) (705,104) (701,266) 4,078 (4,078 (2,049) (1,163,095) (342,811) 44 Loss on Disposal of Assets (47,335) (47,335) (21,1713) (164,378) 347 Coperating activities excluded from budget  Add Back Depreciation (1,1911,1911) (1,1911) (1,1911) (1,1911) (1,1911) (1,1911) (1,1911) (1,1911) (1,1911) (1,1911) (1,1911) (1,1911) (1,1911) (1,1911) (1,1911) (1,1911) (1,1911) (1,1911) (1,1911) (1,1911) (1,1911) (1,1911) (1,1911) (1,1911) (1,1911) (1,1911) (1,1911) (1,1911) (1,1911) (1,1911) (1,1911) (1,1911) (1,1911) (1,1911) (1,1911) (1,1911) (1,1911) (1,1911) (1,1911) (1,1911) (1,1911) (1,1911) (1,1911) (1,1911) (1,1911) (1,1911) (1,1911) (1,1911) (1,1911) (1,1911) (1,1911) (1,1911) (1,1911) (1,1911) (1,1911) (1,1911) (1,1911) (1,1911) (1,1911) (1,1911) (1,1911) (1,1911) (1,1911) (1,1911) (1,1911) (1,1911) (1,1911) (1,1911) (1,1911) (1,1911) (1,1911) (1,1911) (1,1911) (1,1911) (1,1911) (1,1911) (1,1911) (1,1911) (1,1911) (1,1911) (1,1911) (1,1911) (1,1911) (1,1911) (1,1911) (1,1911) (1,1911) (1,1911) (1,1911) (1,1911) (1,1911) (1,1911) (1,1911) (1,1911) (1,1911) (1,1911) (1,1911) (1,1911) (1,1911) (1,1911) (1,1911) (1,1911) (1,1911) (1,1911) (1,1911) (1,1911) (1,1911) (1,1911) (1,1911) (1,1911) (1,1911) (1,1911) (1,1911) (1,1911) (1,1911) (1,1911) (1,1911) (1,1911) (1,1911) (1,1911) (1,1911) (1,1911) (1,1911) (1,1911) (1,1911) (1,1911) (1,1911) (1,1911) (1,1911) (1,1911) (1,1911) (1,1911) (1,1911) (1,1911) (1,1911) (1,1911) (1,1911) (1,1911) (1,1911) (1,1911) (1,1911) (1,1911) (1,1911) (1,1911) (1,1911) (1,1911) (1,1911) (1,1911) (1,1911) (1,1911) (1,1911) (1,1911) (1,1911) (1,1911) (1,1911) (1,1911) (1,1911) (1,1911) (1,1911) (1,1911) (1,1911) (1,19 |                                                   |      | 72,980,626             | 72,980,626                  | 75,807,589                  | 2,826,963       | 3.9%            |
| Materials and Contracts                                                                                                                                                                                                                                                                                                                                                                                                                                                                                                                                                                                                                                                                                                                                                                                                                                                                                                                                                                                                                                                                                                                                                                                                                                                                                                                                                                                                                                                                                                                                                                                                                                                                                                                                                                                                                                                                                                                                                                                                                                                                                                        | Expenditure from operating activities             |      |                        |                             |                             |                 |                 |
| Utility Charges                                                                                                                                                                                                                                                                                                                                                                                                                                                                                                                                                                                                                                                                                                                                                                                                                                                                                                                                                                                                                                                                                                                                                                                                                                                                                                                                                                                                                                                                                                                                                                                                                                                                                                                                                                                                                                                                                                                                                                                                                                                                                                                | Employee Costs                                    |      | (31,460,779)           | (31,460,779)                | (30,688,993)                | 771,786         | -2.5%           |
| Depreciation on Non-Current Assets   (13,175,331)   (13,175,331)   (13,175,331)   (13,574,400)   (399,069)   3.1   Interest Expenses   (474,749)   (474,749)   (538,151)   (63,402)   13   Insurance Expenses   (705,104)   (705,104)   (701,026)   (4,078)   -0.0   Other Expenditure   (820,284)   (820,284)   (1,163,095)   (342,811)   44   Loss on Disposal of Assets   (47,335)   (47,335)   (211,713)   (164,378)   347   Operating activities excluded from budget   (72,858,273)   (72,858,273)   (72,858,273)   (72,858,273)   (77,8714)   (77,271)   (77,271)   (77,271)   (77,271)   (77,271)   (77,271)   (77,271)   (77,271)   (77,271)   (77,271)   (77,271)   (77,271)   (77,271)   (77,271)   (77,271)   (77,271)   (77,271)   (77,271)   (77,271)   (77,271)   (77,271)   (77,271)   (77,271)   (77,271)   (77,271)   (77,271)   (77,271)   (77,271)   (77,271)   (77,271)   (77,271)   (77,271)   (77,271)   (77,271)   (77,271)   (77,271)   (77,271)   (77,271)   (77,271)   (77,271)   (77,271)   (77,271)   (77,271)   (77,271)   (77,271)   (77,271)   (77,271)   (77,271)   (77,271)   (77,271)   (77,271)   (77,271)   (77,271)   (77,271)   (77,271)   (77,271)   (77,271)   (77,271)   (77,271)   (77,271)   (77,271)   (77,271)   (77,271)   (77,271)   (77,271)   (77,271)   (77,271)   (77,271)   (77,271)   (77,271)   (77,271)   (77,271)   (77,271)   (77,271)   (77,271)   (77,271)   (77,271)   (77,271)   (77,271)   (77,271)   (77,271)   (77,271)   (77,271)   (77,271)   (77,271)   (77,271)   (77,271)   (77,271)   (77,271)   (77,271)   (77,271)   (77,271)   (77,271)   (77,271)   (77,271)   (77,271)   (77,271)   (77,271)   (77,271)   (77,271)   (77,271)   (77,271)   (77,271)   (77,271)   (77,271)   (77,271)   (77,271)   (77,271)   (77,271)   (77,271)   (77,271)   (77,271)   (77,271)   (77,271)   (77,271)   (77,271)   (77,271)   (77,271)   (77,271)   (77,271)   (77,271)   (77,271)   (77,271)   (77,271)   (77,271)   (77,271)   (77,271)   (77,271)   (77,271)   (77,271)   (77,271)   (77,271)   (77,271)   (77,271)   (77,271)   (77,271)   (77,271)   (77,   | Materials and Contracts                           |      | (24,263,236)           | (24,263,236)                | (23,032,823)                | 1,230,413       | -5.1%           |
| Interest Expenses                                                                                                                                                                                                                                                                                                                                                                                                                                                                                                                                                                                                                                                                                                                                                                                                                                                                                                                                                                                                                                                                                                                                                                                                                                                                                                                                                                                                                                                                                                                                                                                                                                                                                                                                                                                                                                                                                                                                                                                                                                                                                                              | Utility Charges                                   |      | (1,911,455)            | (1,911,455)                 | (1,977,244)                 | (65,789)        | 3.4%            |
| Insurance Expenses   (705,104)   (705,104)   (701,026)   4,078   -C                                                                                                                                                                                                                                                                                                                                                                                                                                                                                                                                                                                                                                                                                                                                                                                                                                                                                                                                                                                                                                                                                                                                                                                                                                                                                                                                                                                                                                                                                                                                                                                                                                                                                                                                                                                                                                                                                                                                                                                                                                                            | Depreciation on Non-Current Assets                |      | (13,175,331)           | (13,175,331)                | (13,574,400)                | (399,069)       | 3.0%            |
| Cher Expenditure                                                                                                                                                                                                                                                                                                                                                                                                                                                                                                                                                                                                                                                                                                                                                                                                                                                                                                                                                                                                                                                                                                                                                                                                                                                                                                                                                                                                                                                                                                                                                                                                                                                                                                                                                                                                                                                                                                                                                                                                                                                                                                               | Interest Expenses                                 |      | (474,749)              | (474,749)                   | (538,151)                   | (63,402)        | 13.4%           |
| Loss on Disposal of Assets                                                                                                                                                                                                                                                                                                                                                                                                                                                                                                                                                                                                                                                                                                                                                                                                                                                                                                                                                                                                                                                                                                                                                                                                                                                                                                                                                                                                                                                                                                                                                                                                                                                                                                                                                                                                                                                                                                                                                                                                                                                                                                     | Insurance Expenses                                |      | (705,104)              | (705,104)                   | (701,026)                   | 4,078           | -0.6%           |
| Compariting activities excluded from budget   Compariting activities excluded from budget   Compariting activities excluded from budget   Compariting activities   Compar   | Other Expenditure                                 |      | (820,284)              | (820,284)                   | (1,163,095)                 | (342,811)       | 41.8%           |
| Add Deferred Rates Adjustment   0 0 0 (77,271) (77,271)   0 0   0 (77,271)   0 0 0   0 (77,271)   0 0 0   0 (77,271)   0 0 0   0 (77,271)   0 0 0   0 0   0 0   0 0   0 0   0 0   0 0   0 0 0   0 0   0 0   0 0   0 0   0 0   0 0   0 0   0 0   0 0   0 0   0 0   0 0   0 0   0 0   0 0   0 0   0 0   0 0   0 0   0 0   0 0 0   0 0   0 0   0 0   0 0   0 0   0 0   0 0   0 0   0 0   0 0   0 0   0 0   0 0   0 0   0 0   0 0   0 0   0 0   0 0   0 0   0 0 0   0 0   0 0 0   0 0 0   0 0 0   0 0 0   0 0 0   0 0 0   0 0 0 0   0 0 0 0   0 0 0 0 0   0 0 0 0 0   0 0 0 0 0   0 0 0 0 0 0   0 0 0 0 0 0 0   0 0 0 0 0 0 0   0 0 0 0 0 0 0   0 0 0 0 0 0 0   0 0 0 0 0 0 0 0 0   0 0 0 0 0 0 0 0 0 0   0 0 0 0 0 0 0 0 0 0 0 0 0 0 0 0 0 0 0 0                                                                                                                                                                                                                                                                                                                                                                                                                                                                                                                                                                                                                                                                                                                                                                                                                                                                                                                                                                                                                                                                                                                                                                                                                                                                                                                                                                                  | Loss on Disposal of Assets                        |      | (47,335)               | (47,335)                    | (211,713)                   | (164,378)       | 347.3%          |
| Add Deferred Rates Adjustment 0 0 0 (77,271) (77,271) 0 0 0 0 0 0 0 0 0 0 0 0 0 0 0 0 0 0 0                                                                                                                                                                                                                                                                                                                                                                                                                                                                                                                                                                                                                                                                                                                                                                                                                                                                                                                                                                                                                                                                                                                                                                                                                                                                                                                                                                                                                                                                                                                                                                                                                                                                                                                                                                                                                                                                                                                                                                                                                                    |                                                   |      | (72,858,273)           | (72,858,273)                | (71,887,445)                | 970,828         | -1.3%           |
| Add Back Depreciation Adjust (Profit)Loss on Asset Disposal  Amount attributable to operating activities  10,016,254  10,016,254  10,016,254  10,016,254  10,016,254  10,016,254  10,016,254  10,016,254  10,016,254  10,016,254  10,016,254  10,016,254  10,016,254  10,016,254  10,016,254  10,016,254  10,016,254  10,016,254  10,016,254  10,016,254  10,016,254  10,016,254  10,016,254  10,016,254  10,016,254  10,016,254  10,016,254  10,016,254  10,016,254  10,016,254  10,016,254  10,016,254  10,016,254  10,016,254  10,016,254  10,016,254  10,016,254  10,016,254  10,016,254  10,016,254  10,016,254  10,016,254  10,016,254  10,016,254  10,016,254  10,016,254  10,016,254  10,016,254  10,016,254  10,016,254  10,016,254  10,016,254  10,016,254  10,016,254  10,016,254  10,016,254  10,016,254  10,016,254  10,016,254  10,016,254  10,016,254  10,016,254  10,016,254  10,016,254  10,016,254  10,016,254  10,016,254  10,016,254  10,016,254  10,016,254  10,016,254  10,016,254  10,016,254  10,016,254  10,016,254  10,016,254  10,016,254  10,016,254  10,016,254  10,016,254  10,016,254  10,016,254  10,016,254  10,016,254  10,016,254  10,016,254  10,016,254  10,016,254  10,016,254  10,016,254  10,016,254  10,016,254  10,016,254  10,016,254  10,016,254  10,016,254  10,016,254  10,016,254  10,016,254  10,016,254  10,016,254  10,016,254  10,016,254  10,016,254  10,016,254  10,016,254  10,016,254  10,016,254  10,016,254  10,016,254  10,016,254  10,016,254  10,016,254  10,016,254  10,016,254  10,016,254  10,016,254  10,016,254  10,016,254  10,016,254  10,016,254  10,016,254  10,016,254  10,016,254  10,016,254  10,016,254  10,016,254  10,016,254  10,016,254  10,016,254  10,016,254  10,016,254  10,016,254  10,016,254  10,016,254  10,016,254  10,016,254  10,016,254  10,016,254  10,016,254  10,016,254  10,016,254  10,016,254  10,016,254  10,016,254  10,016,254  10,016,254  10,016,254  10,016,2 | Operating activities excluded from budget         |      |                        |                             |                             |                 |                 |
| Adjust (Profit)Loss on Asset Disposal (3,281,430) (3,281,430) (2,622,720) 658,710 -20 9,893,901 9,893,901 10,874,409 980,508 5 9 9,893,901 10,874,409 980,508 5 9 9,893,901 10,874,409 980,508 5 9 9,893,901 10,874,409 980,508 5 9 9,893,901 10,874,409 980,508 5 9 9,893,901 10,874,409 980,508 5 9 9,893,901 10,874,409 980,508 5 9 9,893,901 10,874,409 980,508 5 9 9,893,901 10,874,409 980,508 5 9 9,893,901 10,874,409 980,508 5 9 9,893,901 10,874,409 980,508 5 9 9,893,901 10,874,409 10,874,819 10,874,819 10,874,819 10,874,819 10,874,819 10,874,919 10,874,919 10,874,919 10,874,919 10,874,919 10,874,919 10,874,919 10,874,919 10,874,919 10,874,919 10,874,919 10,874,919 10,874,919 10,874,919 10,874,919 10,874,919 10,874,919 10,874,919 10,874,919 10,874,919 10,874,919 10,874,919 10,874,919 10,874,919 10,874,919 10,874,919 10,874,919 10,874,919 10,874,919 10,874,919 10,874,919 10,874,919 10,874,919 10,874,919 10,874,919 10,874,919 10,874,919 10,874,919 10,874,919 10,874,919 10,874,919 10,874,919 10,874,919 10,874,919 10,874,919 10,874,919 10,874,919 10,874,919 10,874,919 10,874,919 10,874,919 10,874,919 10,874,919 10,874,919 10,874,919 10,874,919 10,874,919 10,874,919 10,874,919 10,874,919 10,874,919 10,874,919 10,874,919 10,874,919 10,874,919 10,874,919 10,874,919 10,874,919 10,874,919 10,874,919 10,874,919 10,874,919 10,874,919 10,874,919 10,874,919 10,874,919 10,874,919 10,874,919 10,874,919 10,874,919 10,874,919 10,874,919 10,874,919 10,874,919 10,874,919 10,874,919 10,874,919 10,874,919 10,874,919 10,874,919 10,874,919 10,874,919 10,874,919 10,874,919 10,874,919 10,874,919 10,874,919 10,874,919 10,874,919 10,874,919 10,874,919 10,874,919 10,874,919 10,874,919 10,874,919 10,874,919 10,874,919 10,874,919 10,874,919 10,874,919 10,874,919 10,874,919 10,874,919 10,874,919 10,874,919 10,874,919 10,874,919 10,874,919 10,874,919 10,874,919 10,874,919 10,874,919 10,874,919 10,874,919 10,874,919 10,874,919 10,874,919 10,874,919 10,874,919 10,874,919 10,874,919 10,874,919 10,874,919 10,874,919 10,874,919 10,874,919 10,874,919 10,8 | Add Deferred Rates Adjustment                     |      | 0                      | 0                           | (77,271)                    | (77,271)        | 0.0%            |
| Amount attributable to operating activities  10,016,254 10,016,254 11,794,553 4,778,299 47  Investing Activities  Non-operating Grants, Subsidies and Contributions 4,098,044 4,098,044 3,363,434 (734,610) -17  Purchase Property, Plant and Equipment 4 (9,862,282) (9,862,282) (6,605,680) 3,256,602 -33  Purchase Infrastructure Assets 4 (9,574,919) (9,574,919) (7,649,308) 1,925,611 -20  Proceeds from Joint Venture Operations 2,500,000 2,500,000 0,500,000 0 0 0 0 0 0 0 0 0 0 0                                                                                                                                                                                                                                                                                                                                                                                                                                                                                                                                                                                                                                                                                                                                                                                                                                                                                                                                                                                                                                                                                                                                                                                                                                                                                                                                                                                                                                                                                                                                                                                                                                    | Add Back Depreciation                             |      | 13,175,331             | 13,175,331                  | 13,574,400                  | 399,069         | 3.0%            |
| Amount attributable to operating activities   10,016,254   10,016,254   14,794,553   4,778,299   47                                                                                                                                                                                                                                                                                                                                                                                                                                                                                                                                                                                                                                                                                                                                                                                                                                                                                                                                                                                                                                                                                                                                                                                                                                                                                                                                                                                                                                                                                                                                                                                                                                                                                                                                                                                                                                                                                                                                                                                                                            | Adjust (Profit)Loss on Asset Disposal             |      | (3,281,430)            | (3,281,430)                 | (2,622,720)                 | 658,710         | -20.1%          |
| Investing Activities   Non-operating Grants, Subsidies and Contributions   4,098,044   4,098,044   3,363,434   (734,610) -17   Purchase Property, Plant and Equipment   4   (9,862,282)   (9,862,282)   (6,605,680)   3,256,602 -33   Purchase Infrastructure Assets   4   (9,574,919)   (9,574,919)   (7,649,308)   1,925,611 -20   Proceeds from Joint Venture Operations   2,500,000   2,500,000   2,500,000   0   0   0   0   0   0   0   0                                                                                                                                                                                                                                                                                                                                                                                                                                                                                                                                                                                                                                                                                                                                                                                                                                                                                                                                                                                                                                                                                                                                                                                                                                                                                                                                                                                                                                                                                                                                                                                                                                                                                |                                                   |      | 9,893,901              | 9,893,901                   | 10,874,409                  | 980,508         | 9.9%            |
| Non-operating Grants, Subsidies and Contributions 4,098,044 4,098,044 3,363,434 (734,610) -17 Purchase Property, Plant and Equipment 4 (9,862,282) (9,862,282) (6,605,680) 3,256,602 -33 Purchase Infrastructure Assets 4 (9,574,919) (9,574,919) (7,649,308) 1,925,611 -20 Proceeds from Joint Venture Operations 2,500,000 2,500,000 2,500,000 0 0 0 Proceeds from Disposal of Assets 1,837,538 1,837,538 1,157,453 (680,085) -37 Amount attributable to investing activities  Financing Activities Principal elements of finance lease payments (95,000) (95,000) (126,469) (31,469) 33. Repayment of Loans (2,949,850) (2,949,850) (2,886,913) 62,937 -2 Transfer to Reserves 5 (10,078,654) (10,078,654) (10,175,489) (96,835) 1 Transfer from Reserves 5 5,711,943 5,711,943 4,504,694 (1,207,249) -21 Amount attributable to financing activities (7,411,561) (7,411,561) (8,684,177) (1,272,616) 17                                                                                                                                                                                                                                                                                                                                                                                                                                                                                                                                                                                                                                                                                                                                                                                                                                                                                                                                                                                                                                                                                                                                                                                                                    | Amount attributable to operating activities       |      | 10,016,254             | 10,016,254                  | 14,794,553                  | 4,778,299       | 47.7%           |
| Purchase Property, Plant and Equipment 4 (9,862,282) (9,862,282) (6,605,680) 3,256,602 -33 Purchase Infrastructure Assets 4 (9,574,919) (9,574,919) (7,649,308) 1,925,611 -20 Proceeds from Joint Venture Operations 2,500,000 2,500,000 2,500,000 0 0 Proceeds from Disposal of Assets 1,837,538 1,837,538 1,157,453 (680,085) -37 Amount attributable to investing activities (11,001,619) (11,001,619) (7,234,101) 3,767,518 -34  Financing Activities Principal elements of finance lease payments (95,000) (95,000) (126,469) (31,469) 33. Repayment of Loans (2,949,850) (2,949,850) (2,886,913) 62,937 -2 Transfer to Reserves 5 (10,078,654) (10,078,654) (10,175,489) (96,835) 1 Transfer from Reserves 5 5,711,943 5,711,943 4,504,694 (1,207,249) -21 Amount attributable to financing activities (7,411,561) (7,411,561) (8,684,177) (1,272,616) 17                                                                                                                                                                                                                                                                                                                                                                                                                                                                                                                                                                                                                                                                                                                                                                                                                                                                                                                                                                                                                                                                                                                                                                                                                                                                |                                                   |      |                        |                             |                             |                 |                 |
| Purchase Infrastructure Assets 4 (9,574,919) (9,574,919) (7,649,308) 1,925,611 -20 Proceeds from Joint Venture Operations 2,500,000 2,500,000 2,500,000 0 0 0 Proceeds from Disposal of Assets 1,837,538 1,837,538 1,157,453 (680,085) -37 Amount attributable to investing activities (11,001,619) (11,001,619) (7,234,101) 3,767,518 -34  Financing Activities Principal elements of finance lease payments (95,000) (95,000) (126,469) (31,469) 33. Repayment of Loans (2,949,850) (2,949,850) (2,886,913) 62,937 -2  Transfer to Reserves 5 (10,078,654) (10,078,654) (10,175,489) (96,835) 1  Transfer from Reserves 5 5,711,943 5,711,943 4,504,694 (1,207,249) -21  Amount attributable to financing activities (7,411,561) (7,411,561) (8,684,177) (1,272,616) 17                                                                                                                                                                                                                                                                                                                                                                                                                                                                                                                                                                                                                                                                                                                                                                                                                                                                                                                                                                                                                                                                                                                                                                                                                                                                                                                                                      | Non-operating Grants, Subsidies and Contributions |      | 4,098,044              | 4,098,044                   | 3,363,434                   | (734,610)       | -17.9%          |
| Proceeds from Joint Venture Operations         2,500,000         2,500,000         2,500,000         0         0           Proceeds from Disposal of Assets         1,837,538         1,837,538         1,157,453         (680,085)         -37           Amount attributable to investing activities         (11,001,619)         (11,001,619)         (7,234,101)         3,767,518         -34           Financing Activities         (95,000)         (95,000)         (126,469)         (31,469)         33           Repayment of Loans         (2,949,850)         (2,949,850)         (2,886,913)         62,937         -2           Transfer to Reserves         5         (10,078,654)         (10,078,654)         (10,175,489)         (96,835)         1           Transfer from Reserves         5         5,711,943         5,711,943         4,504,694         (1,207,249)         -21           Amount attributable to financing activities         (7,411,561)         (7,411,561)         (8,684,177)         (1,272,616)         17                                                                                                                                                                                                                                                                                                                                                                                                                                                                                                                                                                                                                                                                                                                                                                                                                                                                                                                                                                                                                                                                       | Purchase Property, Plant and Equipment            |      | (9,862,282)            | (9,862,282)                 | (6,605,680)                 | 3,256,602       | -33.0%          |
| Proceeds from Disposal of Assets 1,837,538 1,837,538 1,157,453 (680,085) -37  Amount attributable to investing activities (11,001,619) (11,001,619) (7,234,101) 3,767,518 -34  Financing Activities  Principal elements of finance lease payments (95,000) (95,000) (126,469) (31,469) 33.  Repayment of Loans (2,949,850) (2,949,850) (2,886,913) 62,937 -2  Transfer to Reserves 5 (10,078,654) (10,078,654) (10,175,489) (96,835) 1  Transfer from Reserves 5 5,711,943 5,711,943 4,504,694 (1,207,249) -21  Amount attributable to financing activities (7,411,561) (7,411,561) (8,684,177) (1,272,616) 17                                                                                                                                                                                                                                                                                                                                                                                                                                                                                                                                                                                                                                                                                                                                                                                                                                                                                                                                                                                                                                                                                                                                                                                                                                                                                                                                                                                                                                                                                                                 | Purchase Infrastructure Assets                    | 4    | (9,574,919)            | (9,574,919)                 | (7,649,308)                 | 1,925,611       | -20.1%          |
| Amount attributable to investing activities (11,001,619) (11,001,619) (7,234,101) 3,767,518 -34  Financing Activities  Principal elements of finance lease payments (95,000) (95,000) (126,469) (31,469) 33.  Repayment of Loans (2,949,850) (2,949,850) (2,886,913) 62,937 -2  Transfer to Reserves 5 (10,078,654) (10,078,654) (10,175,489) (96,835) 1  Transfer from Reserves 5 5,711,943 5,711,943 4,504,694 (1,207,249) -21  Amount attributable to financing activities (7,411,561) (8,684,177) (1,272,616) 17                                                                                                                                                                                                                                                                                                                                                                                                                                                                                                                                                                                                                                                                                                                                                                                                                                                                                                                                                                                                                                                                                                                                                                                                                                                                                                                                                                                                                                                                                                                                                                                                           | -                                                 |      |                        |                             |                             |                 | 0.0%            |
| Financing Activities         Principal elements of finance lease payments       (95,000)       (95,000)       (126,469)       (31,469)       33.         Repayment of Loans       (2,949,850)       (2,949,850)       (2,886,913)       62,937       -2         Transfer to Reserves       5       (10,078,654)       (10,078,654)       (10,175,489)       (96,835)       1         Transfer from Reserves       5       5,711,943       5,711,943       4,504,694       (1,207,249)       -21         Amount attributable to financing activities       (7,411,561)       (7,411,561)       (8,684,177)       (1,272,616)       17                                                                                                                                                                                                                                                                                                                                                                                                                                                                                                                                                                                                                                                                                                                                                                                                                                                                                                                                                                                                                                                                                                                                                                                                                                                                                                                                                                                                                                                                                           | •                                                 |      |                        |                             |                             |                 | -37.0%          |
| Principal elements of finance lease payments         (95,000)         (95,000)         (126,469)         (31,469)         33           Repayment of Loans         (2,949,850)         (2,949,850)         (2,886,913)         62,937         -2           Transfer to Reserves         5         (10,078,654)         (10,078,654)         (10,175,489)         (96,835)         1           Transfer from Reserves         5         5,711,943         5,711,943         4,504,694         (1,207,249)         -21           Amount attributable to financing activities         (7,411,561)         (7,411,561)         (8,684,177)         (1,272,616)         17                                                                                                                                                                                                                                                                                                                                                                                                                                                                                                                                                                                                                                                                                                                                                                                                                                                                                                                                                                                                                                                                                                                                                                                                                                                                                                                                                                                                                                                           | Amount attributable to investing activities       |      | (11,001,619)           | (11,001,619)                | (7,234,101)                 | 3,767,518       | -34.2%          |
| Repayment of Loans       (2,949,850)       (2,949,850)       (2,886,913)       62,937       -2         Transfer to Reserves       5       (10,078,654)       (10,078,654)       (10,175,489)       (96,835)       1         Transfer from Reserves       5       5,711,943       5,711,943       4,504,694       (1,207,249)       -21         Amount attributable to financing activities       (7,411,561)       (7,411,561)       (8,684,177)       (1,272,616)       17                                                                                                                                                                                                                                                                                                                                                                                                                                                                                                                                                                                                                                                                                                                                                                                                                                                                                                                                                                                                                                                                                                                                                                                                                                                                                                                                                                                                                                                                                                                                                                                                                                                    |                                                   |      |                        |                             |                             |                 |                 |
| Transfer to Reserves         5         (10,078,654)         (10,078,654)         (10,175,489)         (96,835)         1           Transfer from Reserves         5         5,711,943         5,711,943         4,504,694         (1,207,249)         -21           Amount attributable to financing activities         (7,411,561)         (7,411,561)         (8,684,177)         (1,272,616)         17                                                                                                                                                                                                                                                                                                                                                                                                                                                                                                                                                                                                                                                                                                                                                                                                                                                                                                                                                                                                                                                                                                                                                                                                                                                                                                                                                                                                                                                                                                                                                                                                                                                                                                                     |                                                   |      |                        |                             |                             |                 | 33.1%           |
| Transfer from Reserves         5         5,711,943         5,711,943         4,504,694         (1,207,249)         -21           Amount attributable to financing activities         (7,411,561)         (7,411,561)         (8,684,177)         (1,272,616)         17                                                                                                                                                                                                                                                                                                                                                                                                                                                                                                                                                                                                                                                                                                                                                                                                                                                                                                                                                                                                                                                                                                                                                                                                                                                                                                                                                                                                                                                                                                                                                                                                                                                                                                                                                                                                                                                        | • •                                               |      |                        |                             |                             |                 | -2.1%           |
| Amount attributable to financing activities (7,411,561) (8,684,177) (1,272,616) 17                                                                                                                                                                                                                                                                                                                                                                                                                                                                                                                                                                                                                                                                                                                                                                                                                                                                                                                                                                                                                                                                                                                                                                                                                                                                                                                                                                                                                                                                                                                                                                                                                                                                                                                                                                                                                                                                                                                                                                                                                                             |                                                   |      |                        |                             |                             |                 | 1.0%            |
|                                                                                                                                                                                                                                                                                                                                                                                                                                                                                                                                                                                                                                                                                                                                                                                                                                                                                                                                                                                                                                                                                                                                                                                                                                                                                                                                                                                                                                                                                                                                                                                                                                                                                                                                                                                                                                                                                                                                                                                                                                                                                                                                |                                                   | 5    |                        |                             |                             |                 | -21.1%          |
| Closing Funding Surplus(Deficit) 653,883 653,883 7,927,084 7,273,201 1112                                                                                                                                                                                                                                                                                                                                                                                                                                                                                                                                                                                                                                                                                                                                                                                                                                                                                                                                                                                                                                                                                                                                                                                                                                                                                                                                                                                                                                                                                                                                                                                                                                                                                                                                                                                                                                                                                                                                                                                                                                                      | Amount attributable to financing activities       |      | (7,411,561)            | (7,411,561)                 | (8,684,177)                 | (1,272,616)     | 17.2%           |
|                                                                                                                                                                                                                                                                                                                                                                                                                                                                                                                                                                                                                                                                                                                                                                                                                                                                                                                                                                                                                                                                                                                                                                                                                                                                                                                                                                                                                                                                                                                                                                                                                                                                                                                                                                                                                                                                                                                                                                                                                                                                                                                                | Closing Funding Surplus(Deficit)                  |      | 653,883                | 653,883                     | 7,927,084                   | 7,273,201       | 1112.3%         |