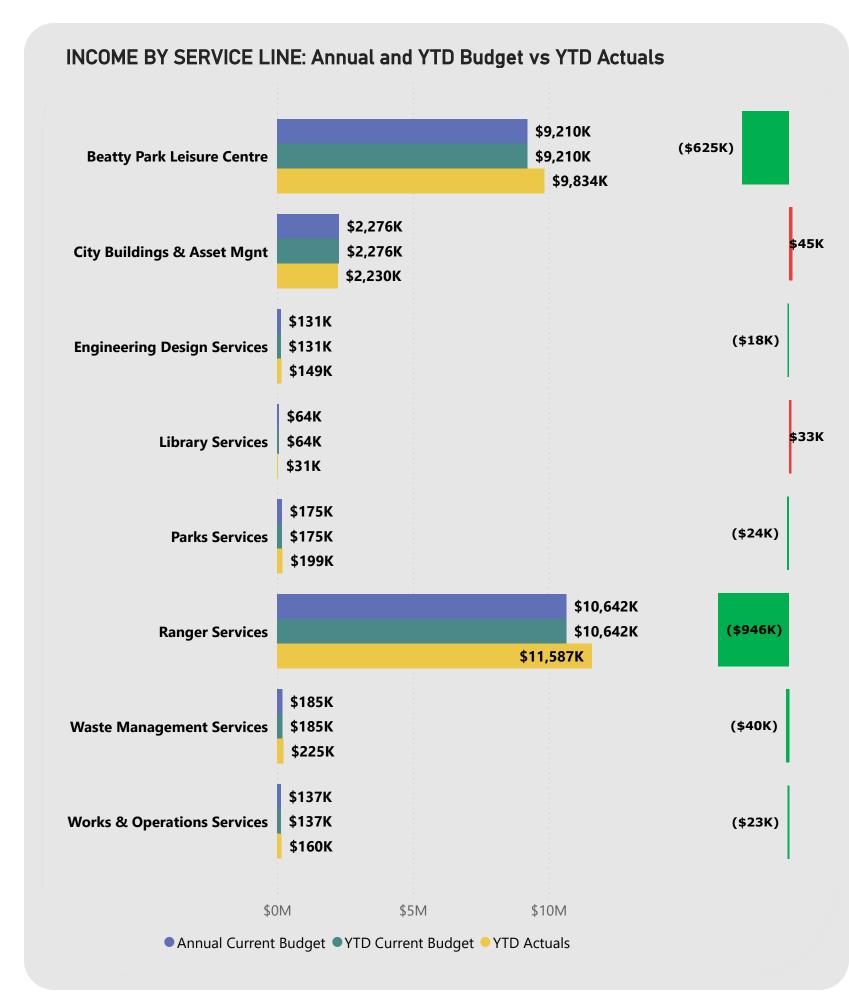

| S                                                                                                                                                                                                                                                                                                                                                                                                                                                                                                                                                                                                                                                                                                                                                                                                                                                                                                                                                                                                                                                                                                                                                                                                                                                                                                                                                                                                                                                                                                                                                                                                                                                                                                                                                                                                                                                                                                                                                                                                                                                                                                                              |                                                   | Note | Revised Budget 2023/24 | YTD<br>Budget<br>30/06/2024 | YTD<br>Actual<br>30/06/2024 | YTD<br>Variance | YTD<br>Variance |
|--------------------------------------------------------------------------------------------------------------------------------------------------------------------------------------------------------------------------------------------------------------------------------------------------------------------------------------------------------------------------------------------------------------------------------------------------------------------------------------------------------------------------------------------------------------------------------------------------------------------------------------------------------------------------------------------------------------------------------------------------------------------------------------------------------------------------------------------------------------------------------------------------------------------------------------------------------------------------------------------------------------------------------------------------------------------------------------------------------------------------------------------------------------------------------------------------------------------------------------------------------------------------------------------------------------------------------------------------------------------------------------------------------------------------------------------------------------------------------------------------------------------------------------------------------------------------------------------------------------------------------------------------------------------------------------------------------------------------------------------------------------------------------------------------------------------------------------------------------------------------------------------------------------------------------------------------------------------------------------------------------------------------------------------------------------------------------------------------------------------------------|---------------------------------------------------|------|------------------------|-----------------------------|-----------------------------|-----------------|-----------------|
| Poening Funding Surplus (Deficit)                                                                                                                                                                                                                                                                                                                                                                                                                                                                                                                                                                                                                                                                                                                                                                                                                                                                                                                                                                                                                                                                                                                                                                                                                                                                                                                                                                                                                                                                                                                                                                                                                                                                                                                                                                                                                                                                                                                                                                                                                                                                                              |                                                   |      |                        |                             |                             | \$              | %               |
| Rates                                                                                                                                                                                                                                                                                                                                                                                                                                                                                                                                                                                                                                                                                                                                                                                                                                                                                                                                                                                                                                                                                                                                                                                                                                                                                                                                                                                                                                                                                                                                                                                                                                                                                                                                                                                                                                                                                                                                                                                                                                                                                                                          | Opening Funding Surplus(Deficit)                  |      |                        |                             |                             |                 | 0.0%            |
| Operating Grants, Subsidies and Contributions         979,897         979,897         1,892,816         912,919         95           Fees and Charges         22,913,886         22,913,886         22,415,846         24,450,411         1,536,525         66           Other Revenue         1,372,467         1,372,467         1,587,031         214,584         41           Profit on Disposal of Assets         3,328,765         3,328,765         2,284,433         144,493,221         41           Expenditure from operating activities         472,980,626         72,980,626         75,807,589         2,826,963         3           Expenditure from operating activities         472,980,626         72,980,626         75,807,589         2,826,963         3           Materials and Contracts         (242,832,36)         (242,832,36)         (23,032,823)         1,230,413         5           Usility Charges         (19,11,455)         (1,911,455)         (1,917,7244)         (65,789)         3           Usility Charges         (19,11,455)         (1,911,455)         (1,917,241)         (65,789)         3           Usility Charges         (19,11,455)         (1,911,455)         (1,917,241)         (33,402)         15           Usility Charges         (19,11,455)         (1,911,455) <td>Revenue from operating activities</td> <td></td> <td></td> <td></td> <td></td> <td></td> <td></td>                                                                                                                                                                                                                                                                                                                                                                                                                                                                                                                                                                                                                                                                                     | Revenue from operating activities                 |      |                        |                             |                             |                 |                 |
| Pees and Charges                                                                                                                                                                                                                                                                                                                                                                                                                                                                                                                                                                                                                                                                                                                                                                                                                                                                                                                                                                                                                                                                                                                                                                                                                                                                                                                                                                                                                                                                                                                                                                                                                                                                                                                                                                                                                                                                                                                                                                                                                                                                                                               | Rates                                             |      | 42,322,811             | 42,322,811                  | 42,303,270                  | (19,541)        | 0.0%            |
| Interest Earnings                                                                                                                                                                                                                                                                                                                                                                                                                                                                                                                                                                                                                                                                                                                                                                                                                                                                                                                                                                                                                                                                                                                                                                                                                                                                                                                                                                                                                                                                                                                                                                                                                                                                                                                                                                                                                                                                                                                                                                                                                                                                                                              | Operating Grants, Subsidies and Contributions     |      | 979,697                | 979,697                     | 1,892,616                   | 912,919         | 93.2%           |
| Dither Revenue                                                                                                                                                                                                                                                                                                                                                                                                                                                                                                                                                                                                                                                                                                                                                                                                                                                                                                                                                                                                                                                                                                                                                                                                                                                                                                                                                                                                                                                                                                                                                                                                                                                                                                                                                                                                                                                                                                                                                                                                                                                                                                                 | Fees and Charges                                  |      | 22,913,886             | 22,913,886                  | 24,450,411                  | 1,536,525       | 6.7%            |
| Profit on Disposal of Assets                                                                                                                                                                                                                                                                                                                                                                                                                                                                                                                                                                                                                                                                                                                                                                                                                                                                                                                                                                                                                                                                                                                                                                                                                                                                                                                                                                                                                                                                                                                                                                                                                                                                                                                                                                                                                                                                                                                                                                                                                                                                                                   | Interest Earnings                                 |      | 2,063,000              | 2,063,000                   | 2,739,828                   | 676,828         | 32.8%           |
| T2,980,626   72,980,626   75,807,589   2,826,963   3.65   3.65   3.65   3.65   3.65   3.65   3.65   3.65   3.65   3.65   3.65   3.65   3.65   3.65   3.65   3.65   3.65   3.65   3.65   3.65   3.65   3.65   3.65   3.65   3.65   3.65   3.65   3.65   3.65   3.65   3.65   3.65   3.65   3.65   3.65   3.65   3.65   3.65   3.65   3.65   3.65   3.65   3.65   3.65   3.65   3.65   3.65   3.65   3.65   3.65   3.65   3.65   3.65   3.65   3.65   3.65   3.65   3.65   3.65   3.65   3.65   3.65   3.65   3.65   3.65   3.65   3.65   3.65   3.65   3.65   3.65   3.65   3.65   3.65   3.65   3.65   3.65   3.65   3.65   3.65   3.65   3.65   3.65   3.65   3.65   3.65   3.65   3.65   3.65   3.65   3.65   3.65   3.65   3.65   3.65   3.65   3.65   3.65   3.65   3.65   3.65   3.65   3.65   3.65   3.65   3.65   3.65   3.65   3.65   3.65   3.65   3.65   3.65   3.65   3.65   3.65   3.65   3.65   3.65   3.65   3.65   3.65   3.65   3.65   3.65   3.65   3.65   3.65   3.65   3.65   3.65   3.65   3.65   3.65   3.65   3.65   3.65   3.65   3.65   3.65   3.65   3.65   3.65   3.65   3.65   3.65   3.65   3.65   3.65   3.65   3.65   3.65   3.65   3.65   3.65   3.65   3.65   3.65   3.65   3.65   3.65   3.65   3.65   3.65   3.65   3.65   3.65   3.65   3.65   3.65   3.65   3.65   3.65   3.65   3.65   3.65   3.65   3.65   3.65   3.65   3.65   3.65   3.65   3.65   3.65   3.65   3.65   3.65   3.65   3.65   3.65   3.65   3.65   3.65   3.65   3.65   3.65   3.65   3.65   3.65   3.65   3.65   3.65   3.65   3.65   3.65   3.65   3.65   3.65   3.65   3.65   3.65   3.65   3.65   3.65   3.65   3.65   3.65   3.65   3.65   3.65   3.65   3.65   3.65   3.65   3.65   3.65   3.65   3.65   3.65   3.65   3.65   3.65   3.65   3.65   3.65   3.65   3.65   3.65   3.65   3.65   3.65   3.65   3.65   3.65   3.65   3.65   3.65   3.65   3.65   3.65   3.65   3.65   3.65   3.65   3.65   3.65   3.65   3.65   3.65   3.65   3.65   3.65   3.65   3.65   3.65   3.65   3.65   3.65   3.65   3.65   3.65   3.65   3.65   3.65   3.65   3.65   3.65   3.65   3.65   3.65   3.65   3.65   3.65   3.65    | Other Revenue                                     |      | 1,372,467              | 1,372,467                   | 1,587,031                   | 214,564         | 15.6%           |
| Expenditure from operating activities   Employee Costs                                                                                                                                                                                                                                                                                                                                                                                                                                                                                                                                                                                                                                                                                                                                                                                                                                                                                                                                                                                                                                                                                                                                                                                                                                                                                                                                                                                                                                                                                                                                                                                                                                                                                                                                                                                                                                                                                                                                                                                                                                                                         | Profit on Disposal of Assets                      |      | 3,328,765              | 3,328,765                   | 2,834,433                   | (494,332)       | -14.9%          |
| Employee Costs (31,460,779) (31,460,779) (30,688,993) 771,786 42 Materials and Contracts (24,263,236) (24,263,236) (23,032,823) 1,230,413 4-5 Utility Charges (1,1911,455) (1,911,455) (1,917,244) (65,789) 65,789 Depreciation on Non-Current Assets (13,175,331) (13,175,331) (13,574,400) (399,069) 33 Interest Expenses (474,749) (474,749) (638,151) (63,402) 13 Interest Expenses (705,104) (705,104) (701,266) 4,078 (4,078 (2,049) (1,163,095) (342,811) 44 Loss on Disposal of Assets (47,335) (47,335) (21,1713) (164,378) 347 Coperating activities excluded from budget  Add Back Depreciation (1,1911,1911) (1,1911) (1,1911) (1,1911) (1,1911) (1,1911) (1,1911) (1,1911) (1,1911) (1,1911) (1,1911) (1,1911) (1,1911) (1,1911) (1,1911) (1,1911) (1,1911) (1,1911) (1,1911) (1,1911) (1,1911) (1,1911) (1,1911) (1,1911) (1,1911) (1,1911) (1,1911) (1,1911) (1,1911) (1,1911) (1,1911) (1,1911) (1,1911) (1,1911) (1,1911) (1,1911) (1,1911) (1,1911) (1,1911) (1,1911) (1,1911) (1,1911) (1,1911) (1,1911) (1,1911) (1,1911) (1,1911) (1,1911) (1,1911) (1,1911) (1,1911) (1,1911) (1,1911) (1,1911) (1,1911) (1,1911) (1,1911) (1,1911) (1,1911) (1,1911) (1,1911) (1,1911) (1,1911) (1,1911) (1,1911) (1,1911) (1,1911) (1,1911) (1,1911) (1,1911) (1,1911) (1,1911) (1,1911) (1,1911) (1,1911) (1,1911) (1,1911) (1,1911) (1,1911) (1,1911) (1,1911) (1,1911) (1,1911) (1,1911) (1,1911) (1,1911) (1,1911) (1,1911) (1,1911) (1,1911) (1,1911) (1,1911) (1,1911) (1,1911) (1,1911) (1,1911) (1,1911) (1,1911) (1,1911) (1,1911) (1,1911) (1,1911) (1,1911) (1,1911) (1,1911) (1,1911) (1,1911) (1,1911) (1,1911) (1,1911) (1,1911) (1,1911) (1,1911) (1,1911) (1,1911) (1,1911) (1,1911) (1,1911) (1,1911) (1,1911) (1,1911) (1,1911) (1,1911) (1,1911) (1,1911) (1,1911) (1,1911) (1,1911) (1,1911) (1,1911) (1,1911) (1,1911) (1,1911) (1,1911) (1,1911) (1,1911) (1,1911) (1,1911) (1,1911) (1,1911) (1,1911) (1,1911) (1,1911) (1,1911) (1,1911) (1,1911) (1,1911) (1,1911) (1,1911) (1,1911) (1,1911) (1,1911) (1,1911) (1,1911) (1,1911) (1,1911) (1,1911) (1,1911) (1,1911) (1,1911) (1,1911) (1,19 |                                                   |      | 72,980,626             | 72,980,626                  | 75,807,589                  | 2,826,963       | 3.9%            |
| Materials and Contracts                                                                                                                                                                                                                                                                                                                                                                                                                                                                                                                                                                                                                                                                                                                                                                                                                                                                                                                                                                                                                                                                                                                                                                                                                                                                                                                                                                                                                                                                                                                                                                                                                                                                                                                                                                                                                                                                                                                                                                                                                                                                                                        | Expenditure from operating activities             |      |                        |                             |                             |                 |                 |
| Utility Charges                                                                                                                                                                                                                                                                                                                                                                                                                                                                                                                                                                                                                                                                                                                                                                                                                                                                                                                                                                                                                                                                                                                                                                                                                                                                                                                                                                                                                                                                                                                                                                                                                                                                                                                                                                                                                                                                                                                                                                                                                                                                                                                | Employee Costs                                    |      | (31,460,779)           | (31,460,779)                | (30,688,993)                | 771,786         | -2.5%           |
| Depreciation on Non-Current Assets   (13,175,331)   (13,175,331)   (13,175,331)   (13,574,400)   (399,069)   3.1   Interest Expenses   (474,749)   (474,749)   (538,151)   (63,402)   13   Insurance Expenses   (705,104)   (705,104)   (701,026)   (4,078)   -0.0   Other Expenditure   (820,284)   (820,284)   (1,163,095)   (342,811)   44   Loss on Disposal of Assets   (47,335)   (47,335)   (211,713)   (164,378)   347   Operating activities excluded from budget   (72,858,273)   (72,858,273)   (72,858,273)   (72,858,273)   (77,8714)   (77,271)   (77,271)   (77,271)   (77,271)   (77,271)   (77,271)   (77,271)   (77,271)   (77,271)   (77,271)   (77,271)   (77,271)   (77,271)   (77,271)   (77,271)   (77,271)   (77,271)   (77,271)   (77,271)   (77,271)   (77,271)   (77,271)   (77,271)   (77,271)   (77,271)   (77,271)   (77,271)   (77,271)   (77,271)   (77,271)   (77,271)   (77,271)   (77,271)   (77,271)   (77,271)   (77,271)   (77,271)   (77,271)   (77,271)   (77,271)   (77,271)   (77,271)   (77,271)   (77,271)   (77,271)   (77,271)   (77,271)   (77,271)   (77,271)   (77,271)   (77,271)   (77,271)   (77,271)   (77,271)   (77,271)   (77,271)   (77,271)   (77,271)   (77,271)   (77,271)   (77,271)   (77,271)   (77,271)   (77,271)   (77,271)   (77,271)   (77,271)   (77,271)   (77,271)   (77,271)   (77,271)   (77,271)   (77,271)   (77,271)   (77,271)   (77,271)   (77,271)   (77,271)   (77,271)   (77,271)   (77,271)   (77,271)   (77,271)   (77,271)   (77,271)   (77,271)   (77,271)   (77,271)   (77,271)   (77,271)   (77,271)   (77,271)   (77,271)   (77,271)   (77,271)   (77,271)   (77,271)   (77,271)   (77,271)   (77,271)   (77,271)   (77,271)   (77,271)   (77,271)   (77,271)   (77,271)   (77,271)   (77,271)   (77,271)   (77,271)   (77,271)   (77,271)   (77,271)   (77,271)   (77,271)   (77,271)   (77,271)   (77,271)   (77,271)   (77,271)   (77,271)   (77,271)   (77,271)   (77,271)   (77,271)   (77,271)   (77,271)   (77,271)   (77,271)   (77,271)   (77,271)   (77,271)   (77,271)   (77,271)   (77,271)   (77,271)   (77,271)   (77,   | Materials and Contracts                           |      | (24,263,236)           | (24,263,236)                | (23,032,823)                | 1,230,413       | -5.1%           |
| Interest Expenses                                                                                                                                                                                                                                                                                                                                                                                                                                                                                                                                                                                                                                                                                                                                                                                                                                                                                                                                                                                                                                                                                                                                                                                                                                                                                                                                                                                                                                                                                                                                                                                                                                                                                                                                                                                                                                                                                                                                                                                                                                                                                                              | Utility Charges                                   |      | (1,911,455)            | (1,911,455)                 | (1,977,244)                 | (65,789)        | 3.4%            |
| Insurance Expenses   (705,104)   (705,104)   (701,026)   4,078   -C                                                                                                                                                                                                                                                                                                                                                                                                                                                                                                                                                                                                                                                                                                                                                                                                                                                                                                                                                                                                                                                                                                                                                                                                                                                                                                                                                                                                                                                                                                                                                                                                                                                                                                                                                                                                                                                                                                                                                                                                                                                            | Depreciation on Non-Current Assets                |      | (13,175,331)           | (13,175,331)                | (13,574,400)                | (399,069)       | 3.0%            |
| Cher Expenditure                                                                                                                                                                                                                                                                                                                                                                                                                                                                                                                                                                                                                                                                                                                                                                                                                                                                                                                                                                                                                                                                                                                                                                                                                                                                                                                                                                                                                                                                                                                                                                                                                                                                                                                                                                                                                                                                                                                                                                                                                                                                                                               | Interest Expenses                                 |      | (474,749)              | (474,749)                   | (538,151)                   | (63,402)        | 13.4%           |
| Loss on Disposal of Assets                                                                                                                                                                                                                                                                                                                                                                                                                                                                                                                                                                                                                                                                                                                                                                                                                                                                                                                                                                                                                                                                                                                                                                                                                                                                                                                                                                                                                                                                                                                                                                                                                                                                                                                                                                                                                                                                                                                                                                                                                                                                                                     | Insurance Expenses                                |      | (705,104)              | (705,104)                   | (701,026)                   | 4,078           | -0.6%           |
| Compariting activities excluded from budget   Compariting activities excluded from budget   Compariting activities excluded from budget   Compariting activities   Compar   | Other Expenditure                                 |      | (820,284)              | (820,284)                   | (1,163,095)                 | (342,811)       | 41.8%           |
| Add Deferred Rates Adjustment   0 0 0 (77,271) (77,271)   0 0   0 (77,271)   0 0 0   0 (77,271)   0 0 0   0 (77,271)   0 0 0   0 (77,271)   0 0 0   0 0   0 0   0 0   0 0   0 0   0 0   0 0 0   0 0   0 0   0 0   0 0   0 0   0 0   0 0   0 0   0 0   0 0   0 0   0 0   0 0   0 0   0 0   0 0   0 0   0 0   0 0   0 0   0 0 0   0 0   0 0   0 0   0 0   0 0   0 0   0 0   0 0   0 0   0 0   0 0   0 0   0 0   0 0   0 0   0 0   0 0   0 0   0 0   0 0   0 0 0   0 0   0 0 0   0 0 0   0 0 0   0 0 0   0 0 0   0 0 0   0 0 0 0   0 0 0 0   0 0 0 0 0   0 0 0 0 0   0 0 0 0 0   0 0 0 0 0 0   0 0 0 0 0 0 0   0 0 0 0 0 0 0   0 0 0 0 0 0 0   0 0 0 0 0 0 0   0 0 0 0 0 0 0 0 0   0 0 0 0 0 0 0 0 0 0   0 0 0 0 0 0 0 0 0 0 0 0 0 0 0 0 0 0 0 0                                                                                                                                                                                                                                                                                                                                                                                                                                                                                                                                                                                                                                                                                                                                                                                                                                                                                                                                                                                                                                                                                                                                                                                                                                                                                                                                                                                  | Loss on Disposal of Assets                        |      | (47,335)               | (47,335)                    | (211,713)                   | (164,378)       | 347.3%          |
| Add Deferred Rates Adjustment 0 0 0 (77,271) (77,271) 0 0 0 0 0 0 0 0 0 0 0 0 0 0 0 0 0 0 0                                                                                                                                                                                                                                                                                                                                                                                                                                                                                                                                                                                                                                                                                                                                                                                                                                                                                                                                                                                                                                                                                                                                                                                                                                                                                                                                                                                                                                                                                                                                                                                                                                                                                                                                                                                                                                                                                                                                                                                                                                    |                                                   |      | (72,858,273)           | (72,858,273)                | (71,887,445)                | 970,828         | -1.3%           |
| Add Back Depreciation Adjust (Profit)Loss on Asset Disposal  Amount attributable to operating activities  10,016,254  10,016,254  10,016,254  10,016,254  10,016,254  10,016,254  10,016,254  10,016,254  10,016,254  10,016,254  10,016,254  10,016,254  10,016,254  10,016,254  10,016,254  10,016,254  10,016,254  10,016,254  10,016,254  10,016,254  10,016,254  10,016,254  10,016,254  10,016,254  10,016,254  10,016,254  10,016,254  10,016,254  10,016,254  10,016,254  10,016,254  10,016,254  10,016,254  10,016,254  10,016,254  10,016,254  10,016,254  10,016,254  10,016,254  10,016,254  10,016,254  10,016,254  10,016,254  10,016,254  10,016,254  10,016,254  10,016,254  10,016,254  10,016,254  10,016,254  10,016,254  10,016,254  10,016,254  10,016,254  10,016,254  10,016,254  10,016,254  10,016,254  10,016,254  10,016,254  10,016,254  10,016,254  10,016,254  10,016,254  10,016,254  10,016,254  10,016,254  10,016,254  10,016,254  10,016,254  10,016,254  10,016,254  10,016,254  10,016,254  10,016,254  10,016,254  10,016,254  10,016,254  10,016,254  10,016,254  10,016,254  10,016,254  10,016,254  10,016,254  10,016,254  10,016,254  10,016,254  10,016,254  10,016,254  10,016,254  10,016,254  10,016,254  10,016,254  10,016,254  10,016,254  10,016,254  10,016,254  10,016,254  10,016,254  10,016,254  10,016,254  10,016,254  10,016,254  10,016,254  10,016,254  10,016,254  10,016,254  10,016,254  10,016,254  10,016,254  10,016,254  10,016,254  10,016,254  10,016,254  10,016,254  10,016,254  10,016,254  10,016,254  10,016,254  10,016,254  10,016,254  10,016,254  10,016,254  10,016,254  10,016,254  10,016,254  10,016,254  10,016,254  10,016,254  10,016,254  10,016,254  10,016,254  10,016,254  10,016,254  10,016,254  10,016,254  10,016,254  10,016,254  10,016,254  10,016,254  10,016,254  10,016,254  10,016,254  10,016,254  10,016,254  10,016,254  10,016,254  10,016,254  10,016,2 | Operating activities excluded from budget         |      |                        |                             |                             |                 |                 |
| Adjust (Profit)Loss on Asset Disposal (3,281,430) (3,281,430) (2,622,720) 658,710 -20 9,893,901 9,893,901 10,874,409 980,508 5 9 9,893,901 10,874,409 980,508 5 9 9,893,901 10,874,409 980,508 5 9 9,893,901 10,874,409 980,508 5 9 9,893,901 10,874,409 980,508 5 9 9,893,901 10,874,409 980,508 5 9 9,893,901 10,874,409 980,508 5 9 9,893,901 10,874,409 980,508 5 9 9,893,901 10,874,409 980,508 5 9 9,893,901 10,874,409 980,508 5 9 9,893,901 10,874,409 980,508 5 9 9,893,901 10,874,409 10,874,819 10,874,819 10,874,819 10,874,819 10,874,819 10,874,919 10,874,919 10,874,919 10,874,919 10,874,919 10,874,919 10,874,919 10,874,919 10,874,919 10,874,919 10,874,919 10,874,919 10,874,919 10,874,919 10,874,919 10,874,919 10,874,919 10,874,919 10,874,919 10,874,919 10,874,919 10,874,919 10,874,919 10,874,919 10,874,919 10,874,919 10,874,919 10,874,919 10,874,919 10,874,919 10,874,919 10,874,919 10,874,919 10,874,919 10,874,919 10,874,919 10,874,919 10,874,919 10,874,919 10,874,919 10,874,919 10,874,919 10,874,919 10,874,919 10,874,919 10,874,919 10,874,919 10,874,919 10,874,919 10,874,919 10,874,919 10,874,919 10,874,919 10,874,919 10,874,919 10,874,919 10,874,919 10,874,919 10,874,919 10,874,919 10,874,919 10,874,919 10,874,919 10,874,919 10,874,919 10,874,919 10,874,919 10,874,919 10,874,919 10,874,919 10,874,919 10,874,919 10,874,919 10,874,919 10,874,919 10,874,919 10,874,919 10,874,919 10,874,919 10,874,919 10,874,919 10,874,919 10,874,919 10,874,919 10,874,919 10,874,919 10,874,919 10,874,919 10,874,919 10,874,919 10,874,919 10,874,919 10,874,919 10,874,919 10,874,919 10,874,919 10,874,919 10,874,919 10,874,919 10,874,919 10,874,919 10,874,919 10,874,919 10,874,919 10,874,919 10,874,919 10,874,919 10,874,919 10,874,919 10,874,919 10,874,919 10,874,919 10,874,919 10,874,919 10,874,919 10,874,919 10,874,919 10,874,919 10,874,919 10,874,919 10,874,919 10,874,919 10,874,919 10,874,919 10,874,919 10,874,919 10,874,919 10,874,919 10,874,919 10,874,919 10,874,919 10,874,919 10,874,919 10,874,919 10,874,919 10,874,919 10,874,919 10,8 | Add Deferred Rates Adjustment                     |      | 0                      | 0                           | (77,271)                    | (77,271)        | 0.0%            |
| Amount attributable to operating activities  10,016,254 10,016,254 11,794,553 4,778,299 47  Investing Activities  Non-operating Grants, Subsidies and Contributions 4,098,044 4,098,044 3,363,434 (734,610) -17  Purchase Property, Plant and Equipment 4 (9,862,282) (9,862,282) (6,605,680) 3,256,602 -33  Purchase Infrastructure Assets 4 (9,574,919) (9,574,919) (7,649,308) 1,925,611 -20  Proceeds from Joint Venture Operations 2,500,000 2,500,000 0,500,000 0 0 0 0 0 0 0 0 0 0 0                                                                                                                                                                                                                                                                                                                                                                                                                                                                                                                                                                                                                                                                                                                                                                                                                                                                                                                                                                                                                                                                                                                                                                                                                                                                                                                                                                                                                                                                                                                                                                                                                                    | Add Back Depreciation                             |      | 13,175,331             | 13,175,331                  | 13,574,400                  | 399,069         | 3.0%            |
| Amount attributable to operating activities   10,016,254   10,016,254   14,794,553   4,778,299   47                                                                                                                                                                                                                                                                                                                                                                                                                                                                                                                                                                                                                                                                                                                                                                                                                                                                                                                                                                                                                                                                                                                                                                                                                                                                                                                                                                                                                                                                                                                                                                                                                                                                                                                                                                                                                                                                                                                                                                                                                            | Adjust (Profit)Loss on Asset Disposal             |      | (3,281,430)            | (3,281,430)                 | (2,622,720)                 | 658,710         | -20.1%          |
| Investing Activities   Non-operating Grants, Subsidies and Contributions   4,098,044   4,098,044   3,363,434   (734,610) -17   Purchase Property, Plant and Equipment   4   (9,862,282)   (9,862,282)   (6,605,680)   3,256,602 -33   Purchase Infrastructure Assets   4   (9,574,919)   (9,574,919)   (7,649,308)   1,925,611 -20   Proceeds from Joint Venture Operations   2,500,000   2,500,000   2,500,000   0   0   0   0   0   0   0   0                                                                                                                                                                                                                                                                                                                                                                                                                                                                                                                                                                                                                                                                                                                                                                                                                                                                                                                                                                                                                                                                                                                                                                                                                                                                                                                                                                                                                                                                                                                                                                                                                                                                                |                                                   |      | 9,893,901              | 9,893,901                   | 10,874,409                  | 980,508         | 9.9%            |
| Non-operating Grants, Subsidies and Contributions 4,098,044 4,098,044 3,363,434 (734,610) -17 Purchase Property, Plant and Equipment 4 (9,862,282) (9,862,282) (6,605,680) 3,256,602 -33 Purchase Infrastructure Assets 4 (9,574,919) (9,574,919) (7,649,308) 1,925,611 -20 Proceeds from Joint Venture Operations 2,500,000 2,500,000 2,500,000 0 0 0 Proceeds from Disposal of Assets 1,837,538 1,837,538 1,157,453 (680,085) -37 Amount attributable to investing activities  Financing Activities Principal elements of finance lease payments (95,000) (95,000) (126,469) (31,469) 33. Repayment of Loans (2,949,850) (2,949,850) (2,886,913) 62,937 -2 Transfer to Reserves 5 (10,078,654) (10,078,654) (10,175,489) (96,835) 1 Transfer from Reserves 5 5,711,943 5,711,943 4,504,694 (1,207,249) -21 Amount attributable to financing activities (7,411,561) (7,411,561) (8,684,177) (1,272,616) 17                                                                                                                                                                                                                                                                                                                                                                                                                                                                                                                                                                                                                                                                                                                                                                                                                                                                                                                                                                                                                                                                                                                                                                                                                    | Amount attributable to operating activities       |      | 10,016,254             | 10,016,254                  | 14,794,553                  | 4,778,299       | 47.7%           |
| Purchase Property, Plant and Equipment 4 (9,862,282) (9,862,282) (6,605,680) 3,256,602 -33 Purchase Infrastructure Assets 4 (9,574,919) (9,574,919) (7,649,308) 1,925,611 -20 Proceeds from Joint Venture Operations 2,500,000 2,500,000 2,500,000 0 0 Proceeds from Disposal of Assets 1,837,538 1,837,538 1,157,453 (680,085) -37 Amount attributable to investing activities (11,001,619) (11,001,619) (7,234,101) 3,767,518 -34  Financing Activities Principal elements of finance lease payments (95,000) (95,000) (126,469) (31,469) 33. Repayment of Loans (2,949,850) (2,949,850) (2,886,913) 62,937 -2 Transfer to Reserves 5 (10,078,654) (10,078,654) (10,175,489) (96,835) 1 Transfer from Reserves 5 5,711,943 5,711,943 4,504,694 (1,207,249) -21 Amount attributable to financing activities (7,411,561) (7,411,561) (8,684,177) (1,272,616) 17                                                                                                                                                                                                                                                                                                                                                                                                                                                                                                                                                                                                                                                                                                                                                                                                                                                                                                                                                                                                                                                                                                                                                                                                                                                                |                                                   |      |                        |                             |                             |                 |                 |
| Purchase Infrastructure Assets 4 (9,574,919) (9,574,919) (7,649,308) 1,925,611 -20 Proceeds from Joint Venture Operations 2,500,000 2,500,000 2,500,000 0 0 0 Proceeds from Disposal of Assets 1,837,538 1,837,538 1,157,453 (680,085) -37 Amount attributable to investing activities (11,001,619) (11,001,619) (7,234,101) 3,767,518 -34  Financing Activities Principal elements of finance lease payments (95,000) (95,000) (126,469) (31,469) 33. Repayment of Loans (2,949,850) (2,949,850) (2,886,913) 62,937 -2  Transfer to Reserves 5 (10,078,654) (10,078,654) (10,175,489) (96,835) 1  Transfer from Reserves 5 5,711,943 5,711,943 4,504,694 (1,207,249) -21  Amount attributable to financing activities (7,411,561) (7,411,561) (8,684,177) (1,272,616) 17                                                                                                                                                                                                                                                                                                                                                                                                                                                                                                                                                                                                                                                                                                                                                                                                                                                                                                                                                                                                                                                                                                                                                                                                                                                                                                                                                      | Non-operating Grants, Subsidies and Contributions |      | 4,098,044              | 4,098,044                   | 3,363,434                   | (734,610)       | -17.9%          |
| Proceeds from Joint Venture Operations         2,500,000         2,500,000         2,500,000         0         0           Proceeds from Disposal of Assets         1,837,538         1,837,538         1,157,453         (680,085)         -37           Amount attributable to investing activities         (11,001,619)         (11,001,619)         (7,234,101)         3,767,518         -34           Financing Activities         (95,000)         (95,000)         (126,469)         (31,469)         33           Repayment of Loans         (2,949,850)         (2,949,850)         (2,886,913)         62,937         -2           Transfer to Reserves         5         (10,078,654)         (10,078,654)         (10,175,489)         (96,835)         1           Transfer from Reserves         5         5,711,943         5,711,943         4,504,694         (1,207,249)         -21           Amount attributable to financing activities         (7,411,561)         (7,411,561)         (8,684,177)         (1,272,616)         17                                                                                                                                                                                                                                                                                                                                                                                                                                                                                                                                                                                                                                                                                                                                                                                                                                                                                                                                                                                                                                                                       | Purchase Property, Plant and Equipment            |      | (9,862,282)            | (9,862,282)                 | (6,605,680)                 | 3,256,602       | -33.0%          |
| Proceeds from Disposal of Assets 1,837,538 1,837,538 1,157,453 (680,085) -37  Amount attributable to investing activities (11,001,619) (11,001,619) (7,234,101) 3,767,518 -34  Financing Activities  Principal elements of finance lease payments (95,000) (95,000) (126,469) (31,469) 33.  Repayment of Loans (2,949,850) (2,949,850) (2,886,913) 62,937 -2  Transfer to Reserves 5 (10,078,654) (10,078,654) (10,175,489) (96,835) 1  Transfer from Reserves 5 5,711,943 5,711,943 4,504,694 (1,207,249) -21  Amount attributable to financing activities (7,411,561) (7,411,561) (8,684,177) (1,272,616) 17                                                                                                                                                                                                                                                                                                                                                                                                                                                                                                                                                                                                                                                                                                                                                                                                                                                                                                                                                                                                                                                                                                                                                                                                                                                                                                                                                                                                                                                                                                                 | Purchase Infrastructure Assets                    | 4    | (9,574,919)            | (9,574,919)                 | (7,649,308)                 | 1,925,611       | -20.1%          |
| Amount attributable to investing activities (11,001,619) (11,001,619) (7,234,101) 3,767,518 -34  Financing Activities  Principal elements of finance lease payments (95,000) (95,000) (126,469) (31,469) 33.  Repayment of Loans (2,949,850) (2,949,850) (2,886,913) 62,937 -2  Transfer to Reserves 5 (10,078,654) (10,078,654) (10,175,489) (96,835) 1  Transfer from Reserves 5 5,711,943 5,711,943 4,504,694 (1,207,249) -21  Amount attributable to financing activities (7,411,561) (8,684,177) (1,272,616) 17                                                                                                                                                                                                                                                                                                                                                                                                                                                                                                                                                                                                                                                                                                                                                                                                                                                                                                                                                                                                                                                                                                                                                                                                                                                                                                                                                                                                                                                                                                                                                                                                           | -                                                 |      |                        |                             |                             |                 | 0.0%            |
| Financing Activities         Principal elements of finance lease payments       (95,000)       (95,000)       (126,469)       (31,469)       33.         Repayment of Loans       (2,949,850)       (2,949,850)       (2,886,913)       62,937       -2         Transfer to Reserves       5       (10,078,654)       (10,078,654)       (10,175,489)       (96,835)       1         Transfer from Reserves       5       5,711,943       5,711,943       4,504,694       (1,207,249)       -21         Amount attributable to financing activities       (7,411,561)       (7,411,561)       (8,684,177)       (1,272,616)       17                                                                                                                                                                                                                                                                                                                                                                                                                                                                                                                                                                                                                                                                                                                                                                                                                                                                                                                                                                                                                                                                                                                                                                                                                                                                                                                                                                                                                                                                                           | •                                                 |      |                        |                             |                             |                 | -37.0%          |
| Principal elements of finance lease payments         (95,000)         (95,000)         (126,469)         (31,469)         33           Repayment of Loans         (2,949,850)         (2,949,850)         (2,886,913)         62,937         -2           Transfer to Reserves         5         (10,078,654)         (10,078,654)         (10,175,489)         (96,835)         1           Transfer from Reserves         5         5,711,943         5,711,943         4,504,694         (1,207,249)         -21           Amount attributable to financing activities         (7,411,561)         (7,411,561)         (8,684,177)         (1,272,616)         17                                                                                                                                                                                                                                                                                                                                                                                                                                                                                                                                                                                                                                                                                                                                                                                                                                                                                                                                                                                                                                                                                                                                                                                                                                                                                                                                                                                                                                                           | Amount attributable to investing activities       |      | (11,001,619)           | (11,001,619)                | (7,234,101)                 | 3,767,518       | -34.2%          |
| Repayment of Loans       (2,949,850)       (2,949,850)       (2,886,913)       62,937       -2         Transfer to Reserves       5       (10,078,654)       (10,078,654)       (10,175,489)       (96,835)       1         Transfer from Reserves       5       5,711,943       5,711,943       4,504,694       (1,207,249)       -21         Amount attributable to financing activities       (7,411,561)       (7,411,561)       (8,684,177)       (1,272,616)       17                                                                                                                                                                                                                                                                                                                                                                                                                                                                                                                                                                                                                                                                                                                                                                                                                                                                                                                                                                                                                                                                                                                                                                                                                                                                                                                                                                                                                                                                                                                                                                                                                                                    |                                                   |      |                        |                             |                             |                 |                 |
| Transfer to Reserves         5         (10,078,654)         (10,078,654)         (10,175,489)         (96,835)         1           Transfer from Reserves         5         5,711,943         5,711,943         4,504,694         (1,207,249)         -21           Amount attributable to financing activities         (7,411,561)         (7,411,561)         (8,684,177)         (1,272,616)         17                                                                                                                                                                                                                                                                                                                                                                                                                                                                                                                                                                                                                                                                                                                                                                                                                                                                                                                                                                                                                                                                                                                                                                                                                                                                                                                                                                                                                                                                                                                                                                                                                                                                                                                     |                                                   |      |                        |                             |                             |                 | 33.1%           |
| Transfer from Reserves         5         5,711,943         5,711,943         4,504,694         (1,207,249)         -21           Amount attributable to financing activities         (7,411,561)         (7,411,561)         (8,684,177)         (1,272,616)         17                                                                                                                                                                                                                                                                                                                                                                                                                                                                                                                                                                                                                                                                                                                                                                                                                                                                                                                                                                                                                                                                                                                                                                                                                                                                                                                                                                                                                                                                                                                                                                                                                                                                                                                                                                                                                                                        | • •                                               |      |                        |                             |                             |                 | -2.1%           |
| Amount attributable to financing activities (7,411,561) (8,684,177) (1,272,616) 17                                                                                                                                                                                                                                                                                                                                                                                                                                                                                                                                                                                                                                                                                                                                                                                                                                                                                                                                                                                                                                                                                                                                                                                                                                                                                                                                                                                                                                                                                                                                                                                                                                                                                                                                                                                                                                                                                                                                                                                                                                             |                                                   |      |                        |                             |                             |                 | 1.0%            |
|                                                                                                                                                                                                                                                                                                                                                                                                                                                                                                                                                                                                                                                                                                                                                                                                                                                                                                                                                                                                                                                                                                                                                                                                                                                                                                                                                                                                                                                                                                                                                                                                                                                                                                                                                                                                                                                                                                                                                                                                                                                                                                                                |                                                   | 5    |                        |                             |                             |                 | -21.1%          |
| Closing Funding Surplus(Deficit) 653,883 653,883 7,927,084 7,273,201 1112                                                                                                                                                                                                                                                                                                                                                                                                                                                                                                                                                                                                                                                                                                                                                                                                                                                                                                                                                                                                                                                                                                                                                                                                                                                                                                                                                                                                                                                                                                                                                                                                                                                                                                                                                                                                                                                                                                                                                                                                                                                      | Amount attributable to financing activities       |      | (7,411,561)            | (7,411,561)                 | (8,684,177)                 | (1,272,616)     | 17.2%           |
|                                                                                                                                                                                                                                                                                                                                                                                                                                                                                                                                                                                                                                                                                                                                                                                                                                                                                                                                                                                                                                                                                                                                                                                                                                                                                                                                                                                                                                                                                                                                                                                                                                                                                                                                                                                                                                                                                                                                                                                                                                                                                                                                | Closing Funding Surplus(Deficit)                  |      | 653,883                | 653,883                     | 7,927,084                   | 7,273,201       | 1112.3%         |