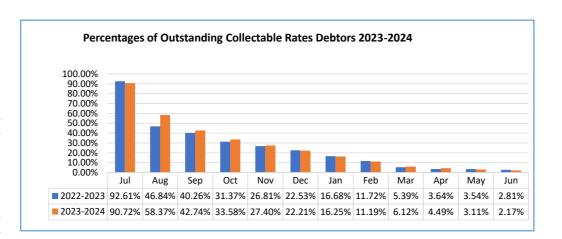

| S                                                                                                                                                                                                                                                                                                                                                                                                                                                                                                                                                                                                                                                                                                                                                                                                                                                                                                                                                                                                                                                                                                                                                                                                                                                                                                                                                                                                                                                                                                                                                                                                                                                                                                                                                                                                                                                                                                                                                                                                                                                                                                                              |                                                   | Note | Revised Budget 2023/24 | YTD<br>Budget<br>30/06/2024 | YTD<br>Actual<br>30/06/2024 | YTD<br>Variance | YTD<br>Variance |
|--------------------------------------------------------------------------------------------------------------------------------------------------------------------------------------------------------------------------------------------------------------------------------------------------------------------------------------------------------------------------------------------------------------------------------------------------------------------------------------------------------------------------------------------------------------------------------------------------------------------------------------------------------------------------------------------------------------------------------------------------------------------------------------------------------------------------------------------------------------------------------------------------------------------------------------------------------------------------------------------------------------------------------------------------------------------------------------------------------------------------------------------------------------------------------------------------------------------------------------------------------------------------------------------------------------------------------------------------------------------------------------------------------------------------------------------------------------------------------------------------------------------------------------------------------------------------------------------------------------------------------------------------------------------------------------------------------------------------------------------------------------------------------------------------------------------------------------------------------------------------------------------------------------------------------------------------------------------------------------------------------------------------------------------------------------------------------------------------------------------------------|---------------------------------------------------|------|------------------------|-----------------------------|-----------------------------|-----------------|-----------------|
| Poening Funding Surplus (Deficit)                                                                                                                                                                                                                                                                                                                                                                                                                                                                                                                                                                                                                                                                                                                                                                                                                                                                                                                                                                                                                                                                                                                                                                                                                                                                                                                                                                                                                                                                                                                                                                                                                                                                                                                                                                                                                                                                                                                                                                                                                                                                                              |                                                   |      |                        |                             |                             | \$              | %               |
| Rates                                                                                                                                                                                                                                                                                                                                                                                                                                                                                                                                                                                                                                                                                                                                                                                                                                                                                                                                                                                                                                                                                                                                                                                                                                                                                                                                                                                                                                                                                                                                                                                                                                                                                                                                                                                                                                                                                                                                                                                                                                                                                                                          | Opening Funding Surplus(Deficit)                  |      |                        |                             |                             |                 | 0.0%            |
| Operating Grants, Subsidies and Contributions         979,897         979,897         1,892,816         912,919         95           Fees and Charges         22,913,886         22,913,886         22,415,846         24,450,411         1,536,525         66           Other Revenue         1,372,467         1,372,467         1,587,031         214,584         41           Profit on Disposal of Assets         3,328,765         3,328,765         2,284,433         144,493,221         41           Expenditure from operating activities         472,980,626         72,980,626         75,807,589         2,826,963         3           Expenditure from operating activities         472,980,626         72,980,626         75,807,589         2,826,963         3           Materials and Contracts         (242,832,36)         (242,832,36)         (23,032,823)         1,230,413         5           Usility Charges         (19,11,455)         (1,911,455)         (1,917,7244)         (65,789)         3           Usility Charges         (19,11,455)         (1,911,455)         (1,917,241)         (65,789)         3           Usility Charges         (19,11,455)         (1,911,455)         (1,917,241)         (33,402)         15           Usility Charges         (19,11,455)         (1,911,455) <td>Revenue from operating activities</td> <td></td> <td></td> <td></td> <td></td> <td></td> <td></td>                                                                                                                                                                                                                                                                                                                                                                                                                                                                                                                                                                                                                                                                                     | Revenue from operating activities                 |      |                        |                             |                             |                 |                 |
| Pees and Charges                                                                                                                                                                                                                                                                                                                                                                                                                                                                                                                                                                                                                                                                                                                                                                                                                                                                                                                                                                                                                                                                                                                                                                                                                                                                                                                                                                                                                                                                                                                                                                                                                                                                                                                                                                                                                                                                                                                                                                                                                                                                                                               | Rates                                             |      | 42,322,811             | 42,322,811                  | 42,303,270                  | (19,541)        | 0.0%            |
| Interest Earnings                                                                                                                                                                                                                                                                                                                                                                                                                                                                                                                                                                                                                                                                                                                                                                                                                                                                                                                                                                                                                                                                                                                                                                                                                                                                                                                                                                                                                                                                                                                                                                                                                                                                                                                                                                                                                                                                                                                                                                                                                                                                                                              | Operating Grants, Subsidies and Contributions     |      | 979,697                | 979,697                     | 1,892,616                   | 912,919         | 93.2%           |
| Dither Revenue                                                                                                                                                                                                                                                                                                                                                                                                                                                                                                                                                                                                                                                                                                                                                                                                                                                                                                                                                                                                                                                                                                                                                                                                                                                                                                                                                                                                                                                                                                                                                                                                                                                                                                                                                                                                                                                                                                                                                                                                                                                                                                                 | Fees and Charges                                  |      | 22,913,886             | 22,913,886                  | 24,450,411                  | 1,536,525       | 6.7%            |
| Profit on Disposal of Assets                                                                                                                                                                                                                                                                                                                                                                                                                                                                                                                                                                                                                                                                                                                                                                                                                                                                                                                                                                                                                                                                                                                                                                                                                                                                                                                                                                                                                                                                                                                                                                                                                                                                                                                                                                                                                                                                                                                                                                                                                                                                                                   | Interest Earnings                                 |      | 2,063,000              | 2,063,000                   | 2,739,828                   | 676,828         | 32.8%           |
| T2,980,626   72,980,626   75,807,589   2,826,963   3.65   3.65   3.65   3.65   3.65   3.65   3.65   3.65   3.65   3.65   3.65   3.65   3.65   3.65   3.65   3.65   3.65   3.65   3.65   3.65   3.65   3.65   3.65   3.65   3.65   3.65   3.65   3.65   3.65   3.65   3.65   3.65   3.65   3.65   3.65   3.65   3.65   3.65   3.65   3.65   3.65   3.65   3.65   3.65   3.65   3.65   3.65   3.65   3.65   3.65   3.65   3.65   3.65   3.65   3.65   3.65   3.65   3.65   3.65   3.65   3.65   3.65   3.65   3.65   3.65   3.65   3.65   3.65   3.65   3.65   3.65   3.65   3.65   3.65   3.65   3.65   3.65   3.65   3.65   3.65   3.65   3.65   3.65   3.65   3.65   3.65   3.65   3.65   3.65   3.65   3.65   3.65   3.65   3.65   3.65   3.65   3.65   3.65   3.65   3.65   3.65   3.65   3.65   3.65   3.65   3.65   3.65   3.65   3.65   3.65   3.65   3.65   3.65   3.65   3.65   3.65   3.65   3.65   3.65   3.65   3.65   3.65   3.65   3.65   3.65   3.65   3.65   3.65   3.65   3.65   3.65   3.65   3.65   3.65   3.65   3.65   3.65   3.65   3.65   3.65   3.65   3.65   3.65   3.65   3.65   3.65   3.65   3.65   3.65   3.65   3.65   3.65   3.65   3.65   3.65   3.65   3.65   3.65   3.65   3.65   3.65   3.65   3.65   3.65   3.65   3.65   3.65   3.65   3.65   3.65   3.65   3.65   3.65   3.65   3.65   3.65   3.65   3.65   3.65   3.65   3.65   3.65   3.65   3.65   3.65   3.65   3.65   3.65   3.65   3.65   3.65   3.65   3.65   3.65   3.65   3.65   3.65   3.65   3.65   3.65   3.65   3.65   3.65   3.65   3.65   3.65   3.65   3.65   3.65   3.65   3.65   3.65   3.65   3.65   3.65   3.65   3.65   3.65   3.65   3.65   3.65   3.65   3.65   3.65   3.65   3.65   3.65   3.65   3.65   3.65   3.65   3.65   3.65   3.65   3.65   3.65   3.65   3.65   3.65   3.65   3.65   3.65   3.65   3.65   3.65   3.65   3.65   3.65   3.65   3.65   3.65   3.65   3.65   3.65   3.65   3.65   3.65   3.65   3.65   3.65   3.65   3.65   3.65   3.65   3.65   3.65   3.65   3.65   3.65   3.65   3.65   3.65   3.65   3.65   3.65   3.65   3.65   3.65   3.65   3.65   3.65   3.65   3.65   3.65   3.65    | Other Revenue                                     |      | 1,372,467              | 1,372,467                   | 1,587,031                   | 214,564         | 15.6%           |
| Expenditure from operating activities   Employee Costs                                                                                                                                                                                                                                                                                                                                                                                                                                                                                                                                                                                                                                                                                                                                                                                                                                                                                                                                                                                                                                                                                                                                                                                                                                                                                                                                                                                                                                                                                                                                                                                                                                                                                                                                                                                                                                                                                                                                                                                                                                                                         | Profit on Disposal of Assets                      |      | 3,328,765              | 3,328,765                   | 2,834,433                   | (494,332)       | -14.9%          |
| Employee Costs (31,460,779) (31,460,779) (30,688,993) 771,786 42 Materials and Contracts (24,263,236) (24,263,236) (23,032,823) 1,230,413 4-5 Utility Charges (1,1911,455) (1,911,455) (1,917,244) (65,789) 65,789 Depreciation on Non-Current Assets (13,175,331) (13,175,331) (13,574,400) (399,069) 33 Interest Expenses (474,749) (474,749) (638,151) (63,402) 13 Interest Expenses (705,104) (705,104) (701,266) 4,078 (4,078 (2,049) (1,163,095) (342,811) 44 Loss on Disposal of Assets (47,335) (47,335) (21,1713) (164,378) 347 Coperating activities excluded from budget  Add Back Depreciation (1,1911,1911) (1,1911) (1,1911) (1,1911) (1,1911) (1,1911) (1,1911) (1,1911) (1,1911) (1,1911) (1,1911) (1,1911) (1,1911) (1,1911) (1,1911) (1,1911) (1,1911) (1,1911) (1,1911) (1,1911) (1,1911) (1,1911) (1,1911) (1,1911) (1,1911) (1,1911) (1,1911) (1,1911) (1,1911) (1,1911) (1,1911) (1,1911) (1,1911) (1,1911) (1,1911) (1,1911) (1,1911) (1,1911) (1,1911) (1,1911) (1,1911) (1,1911) (1,1911) (1,1911) (1,1911) (1,1911) (1,1911) (1,1911) (1,1911) (1,1911) (1,1911) (1,1911) (1,1911) (1,1911) (1,1911) (1,1911) (1,1911) (1,1911) (1,1911) (1,1911) (1,1911) (1,1911) (1,1911) (1,1911) (1,1911) (1,1911) (1,1911) (1,1911) (1,1911) (1,1911) (1,1911) (1,1911) (1,1911) (1,1911) (1,1911) (1,1911) (1,1911) (1,1911) (1,1911) (1,1911) (1,1911) (1,1911) (1,1911) (1,1911) (1,1911) (1,1911) (1,1911) (1,1911) (1,1911) (1,1911) (1,1911) (1,1911) (1,1911) (1,1911) (1,1911) (1,1911) (1,1911) (1,1911) (1,1911) (1,1911) (1,1911) (1,1911) (1,1911) (1,1911) (1,1911) (1,1911) (1,1911) (1,1911) (1,1911) (1,1911) (1,1911) (1,1911) (1,1911) (1,1911) (1,1911) (1,1911) (1,1911) (1,1911) (1,1911) (1,1911) (1,1911) (1,1911) (1,1911) (1,1911) (1,1911) (1,1911) (1,1911) (1,1911) (1,1911) (1,1911) (1,1911) (1,1911) (1,1911) (1,1911) (1,1911) (1,1911) (1,1911) (1,1911) (1,1911) (1,1911) (1,1911) (1,1911) (1,1911) (1,1911) (1,1911) (1,1911) (1,1911) (1,1911) (1,1911) (1,1911) (1,1911) (1,1911) (1,1911) (1,1911) (1,1911) (1,1911) (1,1911) (1,1911) (1,1911) (1,1911) (1,1911) (1,19 |                                                   |      | 72,980,626             | 72,980,626                  | 75,807,589                  | 2,826,963       | 3.9%            |
| Materials and Contracts                                                                                                                                                                                                                                                                                                                                                                                                                                                                                                                                                                                                                                                                                                                                                                                                                                                                                                                                                                                                                                                                                                                                                                                                                                                                                                                                                                                                                                                                                                                                                                                                                                                                                                                                                                                                                                                                                                                                                                                                                                                                                                        | Expenditure from operating activities             |      |                        |                             |                             |                 |                 |
| Utility Charges                                                                                                                                                                                                                                                                                                                                                                                                                                                                                                                                                                                                                                                                                                                                                                                                                                                                                                                                                                                                                                                                                                                                                                                                                                                                                                                                                                                                                                                                                                                                                                                                                                                                                                                                                                                                                                                                                                                                                                                                                                                                                                                | Employee Costs                                    |      | (31,460,779)           | (31,460,779)                | (30,688,993)                | 771,786         | -2.5%           |
| Depreciation on Non-Current Assets   (13,175,331)   (13,175,331)   (13,175,331)   (13,574,400)   (399,069)   3.1   Interest Expenses   (474,749)   (474,749)   (538,151)   (63,402)   13   Insurance Expenses   (705,104)   (705,104)   (701,026)   (4,078)   -0.0   Other Expenditure   (820,284)   (820,284)   (1,163,095)   (342,811)   44   Loss on Disposal of Assets   (47,335)   (47,335)   (211,713)   (164,378)   347   Operating activities excluded from budget   (72,858,273)   (72,858,273)   (72,858,273)   (72,858,273)   (77,8714)   (77,271)   (77,271)   (77,271)   (77,271)   (77,271)   (77,271)   (77,271)   (77,271)   (77,271)   (77,271)   (77,271)   (77,271)   (77,271)   (77,271)   (77,271)   (77,271)   (77,271)   (77,271)   (77,271)   (77,271)   (77,271)   (77,271)   (77,271)   (77,271)   (77,271)   (77,271)   (77,271)   (77,271)   (77,271)   (77,271)   (77,271)   (77,271)   (77,271)   (77,271)   (77,271)   (77,271)   (77,271)   (77,271)   (77,271)   (77,271)   (77,271)   (77,271)   (77,271)   (77,271)   (77,271)   (77,271)   (77,271)   (77,271)   (77,271)   (77,271)   (77,271)   (77,271)   (77,271)   (77,271)   (77,271)   (77,271)   (77,271)   (77,271)   (77,271)   (77,271)   (77,271)   (77,271)   (77,271)   (77,271)   (77,271)   (77,271)   (77,271)   (77,271)   (77,271)   (77,271)   (77,271)   (77,271)   (77,271)   (77,271)   (77,271)   (77,271)   (77,271)   (77,271)   (77,271)   (77,271)   (77,271)   (77,271)   (77,271)   (77,271)   (77,271)   (77,271)   (77,271)   (77,271)   (77,271)   (77,271)   (77,271)   (77,271)   (77,271)   (77,271)   (77,271)   (77,271)   (77,271)   (77,271)   (77,271)   (77,271)   (77,271)   (77,271)   (77,271)   (77,271)   (77,271)   (77,271)   (77,271)   (77,271)   (77,271)   (77,271)   (77,271)   (77,271)   (77,271)   (77,271)   (77,271)   (77,271)   (77,271)   (77,271)   (77,271)   (77,271)   (77,271)   (77,271)   (77,271)   (77,271)   (77,271)   (77,271)   (77,271)   (77,271)   (77,271)   (77,271)   (77,271)   (77,271)   (77,271)   (77,271)   (77,271)   (77,271)   (77,271)   (77,   | Materials and Contracts                           |      | (24,263,236)           | (24,263,236)                | (23,032,823)                | 1,230,413       | -5.1%           |
| Interest Expenses                                                                                                                                                                                                                                                                                                                                                                                                                                                                                                                                                                                                                                                                                                                                                                                                                                                                                                                                                                                                                                                                                                                                                                                                                                                                                                                                                                                                                                                                                                                                                                                                                                                                                                                                                                                                                                                                                                                                                                                                                                                                                                              | Utility Charges                                   |      | (1,911,455)            | (1,911,455)                 | (1,977,244)                 | (65,789)        | 3.4%            |
| Insurance Expenses   (705,104)   (705,104)   (701,026)   4,078   -C                                                                                                                                                                                                                                                                                                                                                                                                                                                                                                                                                                                                                                                                                                                                                                                                                                                                                                                                                                                                                                                                                                                                                                                                                                                                                                                                                                                                                                                                                                                                                                                                                                                                                                                                                                                                                                                                                                                                                                                                                                                            | Depreciation on Non-Current Assets                |      | (13,175,331)           | (13,175,331)                | (13,574,400)                | (399,069)       | 3.0%            |
| Cher Expenditure                                                                                                                                                                                                                                                                                                                                                                                                                                                                                                                                                                                                                                                                                                                                                                                                                                                                                                                                                                                                                                                                                                                                                                                                                                                                                                                                                                                                                                                                                                                                                                                                                                                                                                                                                                                                                                                                                                                                                                                                                                                                                                               | Interest Expenses                                 |      | (474,749)              | (474,749)                   | (538,151)                   | (63,402)        | 13.4%           |
| Loss on Disposal of Assets                                                                                                                                                                                                                                                                                                                                                                                                                                                                                                                                                                                                                                                                                                                                                                                                                                                                                                                                                                                                                                                                                                                                                                                                                                                                                                                                                                                                                                                                                                                                                                                                                                                                                                                                                                                                                                                                                                                                                                                                                                                                                                     | Insurance Expenses                                |      | (705,104)              | (705,104)                   | (701,026)                   | 4,078           | -0.6%           |
| Compariting activities excluded from budget   Compariting activities excluded from budget   Compariting activities excluded from budget   Compariting activities   Compar   | Other Expenditure                                 |      | (820,284)              | (820,284)                   | (1,163,095)                 | (342,811)       | 41.8%           |
| Add Deferred Rates Adjustment   0 0 0 (77,271) (77,271)   0 0   0 (77,271)   0 0 0   0 (77,271)   0 0 0   0 (77,271)   0 0 0   0 (77,271)   0 0 0   0 0   0 0   0 0   0 0   0 0   0 0   0 0 0   0 0   0 0   0 0   0 0   0 0   0 0   0 0   0 0   0 0   0 0   0 0   0 0   0 0   0 0   0 0   0 0   0 0   0 0   0 0   0 0   0 0 0   0 0   0 0   0 0   0 0   0 0   0 0   0 0   0 0   0 0   0 0   0 0   0 0   0 0   0 0   0 0   0 0   0 0   0 0   0 0   0 0   0 0 0   0 0   0 0 0   0 0 0   0 0 0   0 0 0   0 0 0   0 0 0   0 0 0 0   0 0 0 0   0 0 0 0 0   0 0 0 0 0   0 0 0 0 0   0 0 0 0 0 0   0 0 0 0 0 0 0   0 0 0 0 0 0 0   0 0 0 0 0 0 0   0 0 0 0 0 0 0   0 0 0 0 0 0 0 0 0   0 0 0 0 0 0 0 0 0 0   0 0 0 0 0 0 0 0 0 0 0 0 0 0 0 0 0 0 0 0                                                                                                                                                                                                                                                                                                                                                                                                                                                                                                                                                                                                                                                                                                                                                                                                                                                                                                                                                                                                                                                                                                                                                                                                                                                                                                                                                                                  | Loss on Disposal of Assets                        |      | (47,335)               | (47,335)                    | (211,713)                   | (164,378)       | 347.3%          |
| Add Deferred Rates Adjustment 0 0 0 (77,271) (77,271) 0 0 0 0 0 0 0 0 0 0 0 0 0 0 0 0 0 0 0                                                                                                                                                                                                                                                                                                                                                                                                                                                                                                                                                                                                                                                                                                                                                                                                                                                                                                                                                                                                                                                                                                                                                                                                                                                                                                                                                                                                                                                                                                                                                                                                                                                                                                                                                                                                                                                                                                                                                                                                                                    |                                                   |      | (72,858,273)           | (72,858,273)                | (71,887,445)                | 970,828         | -1.3%           |
| Add Back Depreciation Adjust (Profit)Loss on Asset Disposal  Amount attributable to operating activities  10,016,254  10,016,254  10,016,254  10,016,254  10,016,254  10,016,254  10,016,254  10,016,254  10,016,254  10,016,254  10,016,254  10,016,254  10,016,254  10,016,254  10,016,254  10,016,254  10,016,254  10,016,254  10,016,254  10,016,254  10,016,254  10,016,254  10,016,254  10,016,254  10,016,254  10,016,254  10,016,254  10,016,254  10,016,254  10,016,254  10,016,254  10,016,254  10,016,254  10,016,254  10,016,254  10,016,254  10,016,254  10,016,254  10,016,254  10,016,254  10,016,254  10,016,254  10,016,254  10,016,254  10,016,254  10,016,254  10,016,254  10,016,254  10,016,254  10,016,254  10,016,254  10,016,254  10,016,254  10,016,254  10,016,254  10,016,254  10,016,254  10,016,254  10,016,254  10,016,254  10,016,254  10,016,254  10,016,254  10,016,254  10,016,254  10,016,254  10,016,254  10,016,254  10,016,254  10,016,254  10,016,254  10,016,254  10,016,254  10,016,254  10,016,254  10,016,254  10,016,254  10,016,254  10,016,254  10,016,254  10,016,254  10,016,254  10,016,254  10,016,254  10,016,254  10,016,254  10,016,254  10,016,254  10,016,254  10,016,254  10,016,254  10,016,254  10,016,254  10,016,254  10,016,254  10,016,254  10,016,254  10,016,254  10,016,254  10,016,254  10,016,254  10,016,254  10,016,254  10,016,254  10,016,254  10,016,254  10,016,254  10,016,254  10,016,254  10,016,254  10,016,254  10,016,254  10,016,254  10,016,254  10,016,254  10,016,254  10,016,254  10,016,254  10,016,254  10,016,254  10,016,254  10,016,254  10,016,254  10,016,254  10,016,254  10,016,254  10,016,254  10,016,254  10,016,254  10,016,254  10,016,254  10,016,254  10,016,254  10,016,254  10,016,254  10,016,254  10,016,254  10,016,254  10,016,254  10,016,254  10,016,254  10,016,254  10,016,254  10,016,254  10,016,254  10,016,254  10,016,254  10,016,254  10,016,2 | Operating activities excluded from budget         |      |                        |                             |                             |                 |                 |
| Adjust (Profit)Loss on Asset Disposal (3,281,430) (3,281,430) (2,622,720) 658,710 -20 9,893,901 9,893,901 10,874,409 980,508 5 9 9,893,901 10,874,409 980,508 5 9 9,893,901 10,874,409 980,508 5 9 9,893,901 10,874,409 980,508 5 9 9,893,901 10,874,409 980,508 5 9 9,893,901 10,874,409 980,508 5 9 9,893,901 10,874,409 980,508 5 9 9,893,901 10,874,409 980,508 5 9 9,893,901 10,874,409 980,508 5 9 9,893,901 10,874,409 980,508 5 9 9,893,901 10,874,409 980,508 5 9 9,893,901 10,874,409 10,874,819 10,874,819 10,874,819 10,874,819 10,874,819 10,874,919 10,874,919 10,874,919 10,874,919 10,874,919 10,874,919 10,874,919 10,874,919 10,874,919 10,874,919 10,874,919 10,874,919 10,874,919 10,874,919 10,874,919 10,874,919 10,874,919 10,874,919 10,874,919 10,874,919 10,874,919 10,874,919 10,874,919 10,874,919 10,874,919 10,874,919 10,874,919 10,874,919 10,874,919 10,874,919 10,874,919 10,874,919 10,874,919 10,874,919 10,874,919 10,874,919 10,874,919 10,874,919 10,874,919 10,874,919 10,874,919 10,874,919 10,874,919 10,874,919 10,874,919 10,874,919 10,874,919 10,874,919 10,874,919 10,874,919 10,874,919 10,874,919 10,874,919 10,874,919 10,874,919 10,874,919 10,874,919 10,874,919 10,874,919 10,874,919 10,874,919 10,874,919 10,874,919 10,874,919 10,874,919 10,874,919 10,874,919 10,874,919 10,874,919 10,874,919 10,874,919 10,874,919 10,874,919 10,874,919 10,874,919 10,874,919 10,874,919 10,874,919 10,874,919 10,874,919 10,874,919 10,874,919 10,874,919 10,874,919 10,874,919 10,874,919 10,874,919 10,874,919 10,874,919 10,874,919 10,874,919 10,874,919 10,874,919 10,874,919 10,874,919 10,874,919 10,874,919 10,874,919 10,874,919 10,874,919 10,874,919 10,874,919 10,874,919 10,874,919 10,874,919 10,874,919 10,874,919 10,874,919 10,874,919 10,874,919 10,874,919 10,874,919 10,874,919 10,874,919 10,874,919 10,874,919 10,874,919 10,874,919 10,874,919 10,874,919 10,874,919 10,874,919 10,874,919 10,874,919 10,874,919 10,874,919 10,874,919 10,874,919 10,874,919 10,874,919 10,874,919 10,874,919 10,874,919 10,874,919 10,874,919 10,874,919 10,874,919 10,8 | Add Deferred Rates Adjustment                     |      | 0                      | 0                           | (77,271)                    | (77,271)        | 0.0%            |
| Amount attributable to operating activities  10,016,254 10,016,254 11,794,553 4,778,299 47  Investing Activities  Non-operating Grants, Subsidies and Contributions 4,098,044 4,098,044 3,363,434 (734,610) -17  Purchase Property, Plant and Equipment 4 (9,862,282) (9,862,282) (6,605,680) 3,256,602 -33  Purchase Infrastructure Assets 4 (9,574,919) (9,574,919) (7,649,308) 1,925,611 -20  Proceeds from Joint Venture Operations 2,500,000 2,500,000 0,500,000 0 0 0 0 0 0 0 0 0 0 0                                                                                                                                                                                                                                                                                                                                                                                                                                                                                                                                                                                                                                                                                                                                                                                                                                                                                                                                                                                                                                                                                                                                                                                                                                                                                                                                                                                                                                                                                                                                                                                                                                    | Add Back Depreciation                             |      | 13,175,331             | 13,175,331                  | 13,574,400                  | 399,069         | 3.0%            |
| Amount attributable to operating activities   10,016,254   10,016,254   14,794,553   4,778,299   47                                                                                                                                                                                                                                                                                                                                                                                                                                                                                                                                                                                                                                                                                                                                                                                                                                                                                                                                                                                                                                                                                                                                                                                                                                                                                                                                                                                                                                                                                                                                                                                                                                                                                                                                                                                                                                                                                                                                                                                                                            | Adjust (Profit)Loss on Asset Disposal             |      | (3,281,430)            | (3,281,430)                 | (2,622,720)                 | 658,710         | -20.1%          |
| Investing Activities   Non-operating Grants, Subsidies and Contributions   4,098,044   4,098,044   3,363,434   (734,610) -17   Purchase Property, Plant and Equipment   4   (9,862,282)   (9,862,282)   (6,605,680)   3,256,602 -33   Purchase Infrastructure Assets   4   (9,574,919)   (9,574,919)   (7,649,308)   1,925,611 -20   Proceeds from Joint Venture Operations   2,500,000   2,500,000   2,500,000   0   0   0   0   0   0   0   0                                                                                                                                                                                                                                                                                                                                                                                                                                                                                                                                                                                                                                                                                                                                                                                                                                                                                                                                                                                                                                                                                                                                                                                                                                                                                                                                                                                                                                                                                                                                                                                                                                                                                |                                                   |      | 9,893,901              | 9,893,901                   | 10,874,409                  | 980,508         | 9.9%            |
| Non-operating Grants, Subsidies and Contributions 4,098,044 4,098,044 3,363,434 (734,610) -17 Purchase Property, Plant and Equipment 4 (9,862,282) (9,862,282) (6,605,680) 3,256,602 -33 Purchase Infrastructure Assets 4 (9,574,919) (9,574,919) (7,649,308) 1,925,611 -20 Proceeds from Joint Venture Operations 2,500,000 2,500,000 2,500,000 0 0 0 Proceeds from Disposal of Assets 1,837,538 1,837,538 1,157,453 (680,085) -37 Amount attributable to investing activities  Financing Activities Principal elements of finance lease payments (95,000) (95,000) (126,469) (31,469) 33. Repayment of Loans (2,949,850) (2,949,850) (2,886,913) 62,937 -2 Transfer to Reserves 5 (10,078,654) (10,078,654) (10,175,489) (96,835) 1 Transfer from Reserves 5 5,711,943 5,711,943 4,504,694 (1,207,249) -21 Amount attributable to financing activities (7,411,561) (7,411,561) (8,684,177) (1,272,616) 17                                                                                                                                                                                                                                                                                                                                                                                                                                                                                                                                                                                                                                                                                                                                                                                                                                                                                                                                                                                                                                                                                                                                                                                                                    | Amount attributable to operating activities       |      | 10,016,254             | 10,016,254                  | 14,794,553                  | 4,778,299       | 47.7%           |
| Purchase Property, Plant and Equipment 4 (9,862,282) (9,862,282) (6,605,680) 3,256,602 -33 Purchase Infrastructure Assets 4 (9,574,919) (9,574,919) (7,649,308) 1,925,611 -20 Proceeds from Joint Venture Operations 2,500,000 2,500,000 2,500,000 0 0 Proceeds from Disposal of Assets 1,837,538 1,837,538 1,157,453 (680,085) -37 Amount attributable to investing activities (11,001,619) (11,001,619) (7,234,101) 3,767,518 -34  Financing Activities Principal elements of finance lease payments (95,000) (95,000) (126,469) (31,469) 33. Repayment of Loans (2,949,850) (2,949,850) (2,886,913) 62,937 -2 Transfer to Reserves 5 (10,078,654) (10,078,654) (10,175,489) (96,835) 1 Transfer from Reserves 5 5,711,943 5,711,943 4,504,694 (1,207,249) -21 Amount attributable to financing activities (7,411,561) (7,411,561) (8,684,177) (1,272,616) 17                                                                                                                                                                                                                                                                                                                                                                                                                                                                                                                                                                                                                                                                                                                                                                                                                                                                                                                                                                                                                                                                                                                                                                                                                                                                |                                                   |      |                        |                             |                             |                 |                 |
| Purchase Infrastructure Assets 4 (9,574,919) (9,574,919) (7,649,308) 1,925,611 -20 Proceeds from Joint Venture Operations 2,500,000 2,500,000 2,500,000 0 0 0 Proceeds from Disposal of Assets 1,837,538 1,837,538 1,157,453 (680,085) -37 Amount attributable to investing activities (11,001,619) (11,001,619) (7,234,101) 3,767,518 -34  Financing Activities Principal elements of finance lease payments (95,000) (95,000) (126,469) (31,469) 33. Repayment of Loans (2,949,850) (2,949,850) (2,886,913) 62,937 -2  Transfer to Reserves 5 (10,078,654) (10,078,654) (10,175,489) (96,835) 1  Transfer from Reserves 5 5,711,943 5,711,943 4,504,694 (1,207,249) -21  Amount attributable to financing activities (7,411,561) (7,411,561) (8,684,177) (1,272,616) 17                                                                                                                                                                                                                                                                                                                                                                                                                                                                                                                                                                                                                                                                                                                                                                                                                                                                                                                                                                                                                                                                                                                                                                                                                                                                                                                                                      | Non-operating Grants, Subsidies and Contributions |      | 4,098,044              | 4,098,044                   | 3,363,434                   | (734,610)       | -17.9%          |
| Proceeds from Joint Venture Operations         2,500,000         2,500,000         2,500,000         0         0           Proceeds from Disposal of Assets         1,837,538         1,837,538         1,157,453         (680,085)         -37           Amount attributable to investing activities         (11,001,619)         (11,001,619)         (7,234,101)         3,767,518         -34           Financing Activities         (95,000)         (95,000)         (126,469)         (31,469)         33           Repayment of Loans         (2,949,850)         (2,949,850)         (2,886,913)         62,937         -2           Transfer to Reserves         5         (10,078,654)         (10,078,654)         (10,175,489)         (96,835)         1           Transfer from Reserves         5         5,711,943         5,711,943         4,504,694         (1,207,249)         -21           Amount attributable to financing activities         (7,411,561)         (7,411,561)         (8,684,177)         (1,272,616)         17                                                                                                                                                                                                                                                                                                                                                                                                                                                                                                                                                                                                                                                                                                                                                                                                                                                                                                                                                                                                                                                                       | Purchase Property, Plant and Equipment            |      | (9,862,282)            | (9,862,282)                 | (6,605,680)                 | 3,256,602       | -33.0%          |
| Proceeds from Disposal of Assets 1,837,538 1,837,538 1,157,453 (680,085) -37  Amount attributable to investing activities (11,001,619) (11,001,619) (7,234,101) 3,767,518 -34  Financing Activities  Principal elements of finance lease payments (95,000) (95,000) (126,469) (31,469) 33.  Repayment of Loans (2,949,850) (2,949,850) (2,886,913) 62,937 -2  Transfer to Reserves 5 (10,078,654) (10,078,654) (10,175,489) (96,835) 1  Transfer from Reserves 5 5,711,943 5,711,943 4,504,694 (1,207,249) -21  Amount attributable to financing activities (7,411,561) (7,411,561) (8,684,177) (1,272,616) 17                                                                                                                                                                                                                                                                                                                                                                                                                                                                                                                                                                                                                                                                                                                                                                                                                                                                                                                                                                                                                                                                                                                                                                                                                                                                                                                                                                                                                                                                                                                 | Purchase Infrastructure Assets                    | 4    | (9,574,919)            | (9,574,919)                 | (7,649,308)                 | 1,925,611       | -20.1%          |
| Amount attributable to investing activities (11,001,619) (11,001,619) (7,234,101) 3,767,518 -34  Financing Activities  Principal elements of finance lease payments (95,000) (95,000) (126,469) (31,469) 33.  Repayment of Loans (2,949,850) (2,949,850) (2,886,913) 62,937 -2  Transfer to Reserves 5 (10,078,654) (10,078,654) (10,175,489) (96,835) 1  Transfer from Reserves 5 5,711,943 5,711,943 4,504,694 (1,207,249) -21  Amount attributable to financing activities (7,411,561) (8,684,177) (1,272,616) 17                                                                                                                                                                                                                                                                                                                                                                                                                                                                                                                                                                                                                                                                                                                                                                                                                                                                                                                                                                                                                                                                                                                                                                                                                                                                                                                                                                                                                                                                                                                                                                                                           | -                                                 |      |                        |                             |                             |                 | 0.0%            |
| Financing Activities         Principal elements of finance lease payments       (95,000)       (95,000)       (126,469)       (31,469)       33.         Repayment of Loans       (2,949,850)       (2,949,850)       (2,886,913)       62,937       -2         Transfer to Reserves       5       (10,078,654)       (10,078,654)       (10,175,489)       (96,835)       1         Transfer from Reserves       5       5,711,943       5,711,943       4,504,694       (1,207,249)       -21         Amount attributable to financing activities       (7,411,561)       (7,411,561)       (8,684,177)       (1,272,616)       17                                                                                                                                                                                                                                                                                                                                                                                                                                                                                                                                                                                                                                                                                                                                                                                                                                                                                                                                                                                                                                                                                                                                                                                                                                                                                                                                                                                                                                                                                           | •                                                 |      |                        |                             |                             |                 | -37.0%          |
| Principal elements of finance lease payments         (95,000)         (95,000)         (126,469)         (31,469)         33           Repayment of Loans         (2,949,850)         (2,949,850)         (2,886,913)         62,937         -2           Transfer to Reserves         5         (10,078,654)         (10,078,654)         (10,175,489)         (96,835)         1           Transfer from Reserves         5         5,711,943         5,711,943         4,504,694         (1,207,249)         -21           Amount attributable to financing activities         (7,411,561)         (7,411,561)         (8,684,177)         (1,272,616)         17                                                                                                                                                                                                                                                                                                                                                                                                                                                                                                                                                                                                                                                                                                                                                                                                                                                                                                                                                                                                                                                                                                                                                                                                                                                                                                                                                                                                                                                           | Amount attributable to investing activities       |      | (11,001,619)           | (11,001,619)                | (7,234,101)                 | 3,767,518       | -34.2%          |
| Repayment of Loans       (2,949,850)       (2,949,850)       (2,886,913)       62,937       -2         Transfer to Reserves       5       (10,078,654)       (10,078,654)       (10,175,489)       (96,835)       1         Transfer from Reserves       5       5,711,943       5,711,943       4,504,694       (1,207,249)       -21         Amount attributable to financing activities       (7,411,561)       (7,411,561)       (8,684,177)       (1,272,616)       17                                                                                                                                                                                                                                                                                                                                                                                                                                                                                                                                                                                                                                                                                                                                                                                                                                                                                                                                                                                                                                                                                                                                                                                                                                                                                                                                                                                                                                                                                                                                                                                                                                                    |                                                   |      |                        |                             |                             |                 |                 |
| Transfer to Reserves         5         (10,078,654)         (10,078,654)         (10,175,489)         (96,835)         1           Transfer from Reserves         5         5,711,943         5,711,943         4,504,694         (1,207,249)         -21           Amount attributable to financing activities         (7,411,561)         (7,411,561)         (8,684,177)         (1,272,616)         17                                                                                                                                                                                                                                                                                                                                                                                                                                                                                                                                                                                                                                                                                                                                                                                                                                                                                                                                                                                                                                                                                                                                                                                                                                                                                                                                                                                                                                                                                                                                                                                                                                                                                                                     |                                                   |      |                        |                             |                             |                 | 33.1%           |
| Transfer from Reserves         5         5,711,943         5,711,943         4,504,694         (1,207,249)         -21           Amount attributable to financing activities         (7,411,561)         (7,411,561)         (8,684,177)         (1,272,616)         17                                                                                                                                                                                                                                                                                                                                                                                                                                                                                                                                                                                                                                                                                                                                                                                                                                                                                                                                                                                                                                                                                                                                                                                                                                                                                                                                                                                                                                                                                                                                                                                                                                                                                                                                                                                                                                                        | • •                                               |      |                        |                             |                             |                 | -2.1%           |
| Amount attributable to financing activities (7,411,561) (8,684,177) (1,272,616) 17                                                                                                                                                                                                                                                                                                                                                                                                                                                                                                                                                                                                                                                                                                                                                                                                                                                                                                                                                                                                                                                                                                                                                                                                                                                                                                                                                                                                                                                                                                                                                                                                                                                                                                                                                                                                                                                                                                                                                                                                                                             |                                                   |      |                        |                             |                             |                 | 1.0%            |
|                                                                                                                                                                                                                                                                                                                                                                                                                                                                                                                                                                                                                                                                                                                                                                                                                                                                                                                                                                                                                                                                                                                                                                                                                                                                                                                                                                                                                                                                                                                                                                                                                                                                                                                                                                                                                                                                                                                                                                                                                                                                                                                                |                                                   | 5    |                        |                             |                             |                 | -21.1%          |
| Closing Funding Surplus(Deficit) 653,883 653,883 7,927,084 7,273,201 1112                                                                                                                                                                                                                                                                                                                                                                                                                                                                                                                                                                                                                                                                                                                                                                                                                                                                                                                                                                                                                                                                                                                                                                                                                                                                                                                                                                                                                                                                                                                                                                                                                                                                                                                                                                                                                                                                                                                                                                                                                                                      | Amount attributable to financing activities       |      | (7,411,561)            | (7,411,561)                 | (8,684,177)                 | (1,272,616)     | 17.2%           |
|                                                                                                                                                                                                                                                                                                                                                                                                                                                                                                                                                                                                                                                                                                                                                                                                                                                                                                                                                                                                                                                                                                                                                                                                                                                                                                                                                                                                                                                                                                                                                                                                                                                                                                                                                                                                                                                                                                                                                                                                                                                                                                                                | Closing Funding Surplus(Deficit)                  |      | 653,883                | 653,883                     | 7,927,084                   | 7,273,201       | 1112.3%         |