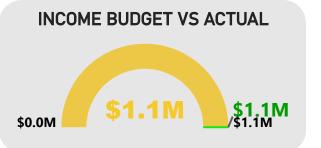

| S                                                                                                                                                                                                                                                                                                                                                                                                                                                                                                                                                                                                                                                                                                                                                                                                                                                                                                                                                                                                                                                                                                                                                                                                                                                                                                                                                                                                                                                                                                                                                                                                                                                                                                                                                                                                                                                                                                                                                                                                                                                                                                                              |                                                   | Note | Revised Budget 2023/24 | YTD<br>Budget<br>30/06/2024 | YTD<br>Actual<br>30/06/2024 | YTD<br>Variance | YTD<br>Variance |
|--------------------------------------------------------------------------------------------------------------------------------------------------------------------------------------------------------------------------------------------------------------------------------------------------------------------------------------------------------------------------------------------------------------------------------------------------------------------------------------------------------------------------------------------------------------------------------------------------------------------------------------------------------------------------------------------------------------------------------------------------------------------------------------------------------------------------------------------------------------------------------------------------------------------------------------------------------------------------------------------------------------------------------------------------------------------------------------------------------------------------------------------------------------------------------------------------------------------------------------------------------------------------------------------------------------------------------------------------------------------------------------------------------------------------------------------------------------------------------------------------------------------------------------------------------------------------------------------------------------------------------------------------------------------------------------------------------------------------------------------------------------------------------------------------------------------------------------------------------------------------------------------------------------------------------------------------------------------------------------------------------------------------------------------------------------------------------------------------------------------------------|---------------------------------------------------|------|------------------------|-----------------------------|-----------------------------|-----------------|-----------------|
| Poening Funding Surplus (Deficit)                                                                                                                                                                                                                                                                                                                                                                                                                                                                                                                                                                                                                                                                                                                                                                                                                                                                                                                                                                                                                                                                                                                                                                                                                                                                                                                                                                                                                                                                                                                                                                                                                                                                                                                                                                                                                                                                                                                                                                                                                                                                                              |                                                   |      |                        |                             |                             | \$              | %               |
| Rates                                                                                                                                                                                                                                                                                                                                                                                                                                                                                                                                                                                                                                                                                                                                                                                                                                                                                                                                                                                                                                                                                                                                                                                                                                                                                                                                                                                                                                                                                                                                                                                                                                                                                                                                                                                                                                                                                                                                                                                                                                                                                                                          | Opening Funding Surplus(Deficit)                  |      |                        |                             |                             |                 | 0.0%            |
| Operating Grants, Subsidies and Contributions         979,897         979,897         1,892,816         912,919         95           Fees and Charges         22,913,886         22,913,886         22,415,846         24,450,411         1,536,525         66           Other Revenue         1,372,467         1,372,467         1,587,031         214,584         41           Profit on Disposal of Assets         3,328,765         3,328,765         2,284,433         144,493,221         41           Expenditure from operating activities         472,980,626         72,980,626         75,807,589         2,826,963         3           Expenditure from operating activities         472,980,626         72,980,626         75,807,589         2,826,963         3           Materials and Contracts         (242,832,36)         (242,832,36)         (23,032,823)         1,230,413         5           Usility Charges         (19,11,455)         (1,911,455)         (1,917,7244)         (65,789)         3           Usility Charges         (19,11,455)         (1,911,455)         (1,917,241)         (65,789)         3           Usility Charges         (19,11,455)         (1,911,455)         (1,917,241)         (33,402)         15           Usility Charges         (19,11,455)         (1,911,455) <td>Revenue from operating activities</td> <td></td> <td></td> <td></td> <td></td> <td></td> <td></td>                                                                                                                                                                                                                                                                                                                                                                                                                                                                                                                                                                                                                                                                                     | Revenue from operating activities                 |      |                        |                             |                             |                 |                 |
| Pees and Charges                                                                                                                                                                                                                                                                                                                                                                                                                                                                                                                                                                                                                                                                                                                                                                                                                                                                                                                                                                                                                                                                                                                                                                                                                                                                                                                                                                                                                                                                                                                                                                                                                                                                                                                                                                                                                                                                                                                                                                                                                                                                                                               | Rates                                             |      | 42,322,811             | 42,322,811                  | 42,303,270                  | (19,541)        | 0.0%            |
| Interest Earnings                                                                                                                                                                                                                                                                                                                                                                                                                                                                                                                                                                                                                                                                                                                                                                                                                                                                                                                                                                                                                                                                                                                                                                                                                                                                                                                                                                                                                                                                                                                                                                                                                                                                                                                                                                                                                                                                                                                                                                                                                                                                                                              | Operating Grants, Subsidies and Contributions     |      | 979,697                | 979,697                     | 1,892,616                   | 912,919         | 93.2%           |
| Dither Revenue                                                                                                                                                                                                                                                                                                                                                                                                                                                                                                                                                                                                                                                                                                                                                                                                                                                                                                                                                                                                                                                                                                                                                                                                                                                                                                                                                                                                                                                                                                                                                                                                                                                                                                                                                                                                                                                                                                                                                                                                                                                                                                                 | Fees and Charges                                  |      | 22,913,886             | 22,913,886                  | 24,450,411                  | 1,536,525       | 6.7%            |
| Profit on Disposal of Assets                                                                                                                                                                                                                                                                                                                                                                                                                                                                                                                                                                                                                                                                                                                                                                                                                                                                                                                                                                                                                                                                                                                                                                                                                                                                                                                                                                                                                                                                                                                                                                                                                                                                                                                                                                                                                                                                                                                                                                                                                                                                                                   | Interest Earnings                                 |      | 2,063,000              | 2,063,000                   | 2,739,828                   | 676,828         | 32.8%           |
| T2,980,626   72,980,626   75,807,589   2,826,963   3.65   3.65   3.65   3.65   3.65   3.65   3.65   3.65   3.65   3.65   3.65   3.65   3.65   3.65   3.65   3.65   3.65   3.65   3.65   3.65   3.65   3.65   3.65   3.65   3.65   3.65   3.65   3.65   3.65   3.65   3.65   3.65   3.65   3.65   3.65   3.65   3.65   3.65   3.65   3.65   3.65   3.65   3.65   3.65   3.65   3.65   3.65   3.65   3.65   3.65   3.65   3.65   3.65   3.65   3.65   3.65   3.65   3.65   3.65   3.65   3.65   3.65   3.65   3.65   3.65   3.65   3.65   3.65   3.65   3.65   3.65   3.65   3.65   3.65   3.65   3.65   3.65   3.65   3.65   3.65   3.65   3.65   3.65   3.65   3.65   3.65   3.65   3.65   3.65   3.65   3.65   3.65   3.65   3.65   3.65   3.65   3.65   3.65   3.65   3.65   3.65   3.65   3.65   3.65   3.65   3.65   3.65   3.65   3.65   3.65   3.65   3.65   3.65   3.65   3.65   3.65   3.65   3.65   3.65   3.65   3.65   3.65   3.65   3.65   3.65   3.65   3.65   3.65   3.65   3.65   3.65   3.65   3.65   3.65   3.65   3.65   3.65   3.65   3.65   3.65   3.65   3.65   3.65   3.65   3.65   3.65   3.65   3.65   3.65   3.65   3.65   3.65   3.65   3.65   3.65   3.65   3.65   3.65   3.65   3.65   3.65   3.65   3.65   3.65   3.65   3.65   3.65   3.65   3.65   3.65   3.65   3.65   3.65   3.65   3.65   3.65   3.65   3.65   3.65   3.65   3.65   3.65   3.65   3.65   3.65   3.65   3.65   3.65   3.65   3.65   3.65   3.65   3.65   3.65   3.65   3.65   3.65   3.65   3.65   3.65   3.65   3.65   3.65   3.65   3.65   3.65   3.65   3.65   3.65   3.65   3.65   3.65   3.65   3.65   3.65   3.65   3.65   3.65   3.65   3.65   3.65   3.65   3.65   3.65   3.65   3.65   3.65   3.65   3.65   3.65   3.65   3.65   3.65   3.65   3.65   3.65   3.65   3.65   3.65   3.65   3.65   3.65   3.65   3.65   3.65   3.65   3.65   3.65   3.65   3.65   3.65   3.65   3.65   3.65   3.65   3.65   3.65   3.65   3.65   3.65   3.65   3.65   3.65   3.65   3.65   3.65   3.65   3.65   3.65   3.65   3.65   3.65   3.65   3.65   3.65   3.65   3.65   3.65   3.65   3.65   3.65   3.65   3.65   3.65   3.65    | Other Revenue                                     |      | 1,372,467              | 1,372,467                   | 1,587,031                   | 214,564         | 15.6%           |
| Expenditure from operating activities   Employee Costs                                                                                                                                                                                                                                                                                                                                                                                                                                                                                                                                                                                                                                                                                                                                                                                                                                                                                                                                                                                                                                                                                                                                                                                                                                                                                                                                                                                                                                                                                                                                                                                                                                                                                                                                                                                                                                                                                                                                                                                                                                                                         | Profit on Disposal of Assets                      |      | 3,328,765              | 3,328,765                   | 2,834,433                   | (494,332)       | -14.9%          |
| Employee Costs (31,460,779) (31,460,779) (30,688,993) 771,786 42 Materials and Contracts (24,263,236) (24,263,236) (23,032,823) 1,230,413 4-5 Utility Charges (1,1911,455) (1,911,455) (1,917,244) (65,789) 65,789 Depreciation on Non-Current Assets (13,175,331) (13,175,331) (13,574,400) (399,069) 33 Interest Expenses (474,749) (474,749) (638,151) (63,402) 13 Interest Expenses (705,104) (705,104) (701,266) 4,078 (4,078 (2,049) (1,163,095) (342,811) 44 Loss on Disposal of Assets (47,335) (47,335) (21,1713) (164,378) 347 Coperating activities excluded from budget  Add Back Depreciation (1,1911,1911) (1,1911) (1,1911) (1,1911) (1,1911) (1,1911) (1,1911) (1,1911) (1,1911) (1,1911) (1,1911) (1,1911) (1,1911) (1,1911) (1,1911) (1,1911) (1,1911) (1,1911) (1,1911) (1,1911) (1,1911) (1,1911) (1,1911) (1,1911) (1,1911) (1,1911) (1,1911) (1,1911) (1,1911) (1,1911) (1,1911) (1,1911) (1,1911) (1,1911) (1,1911) (1,1911) (1,1911) (1,1911) (1,1911) (1,1911) (1,1911) (1,1911) (1,1911) (1,1911) (1,1911) (1,1911) (1,1911) (1,1911) (1,1911) (1,1911) (1,1911) (1,1911) (1,1911) (1,1911) (1,1911) (1,1911) (1,1911) (1,1911) (1,1911) (1,1911) (1,1911) (1,1911) (1,1911) (1,1911) (1,1911) (1,1911) (1,1911) (1,1911) (1,1911) (1,1911) (1,1911) (1,1911) (1,1911) (1,1911) (1,1911) (1,1911) (1,1911) (1,1911) (1,1911) (1,1911) (1,1911) (1,1911) (1,1911) (1,1911) (1,1911) (1,1911) (1,1911) (1,1911) (1,1911) (1,1911) (1,1911) (1,1911) (1,1911) (1,1911) (1,1911) (1,1911) (1,1911) (1,1911) (1,1911) (1,1911) (1,1911) (1,1911) (1,1911) (1,1911) (1,1911) (1,1911) (1,1911) (1,1911) (1,1911) (1,1911) (1,1911) (1,1911) (1,1911) (1,1911) (1,1911) (1,1911) (1,1911) (1,1911) (1,1911) (1,1911) (1,1911) (1,1911) (1,1911) (1,1911) (1,1911) (1,1911) (1,1911) (1,1911) (1,1911) (1,1911) (1,1911) (1,1911) (1,1911) (1,1911) (1,1911) (1,1911) (1,1911) (1,1911) (1,1911) (1,1911) (1,1911) (1,1911) (1,1911) (1,1911) (1,1911) (1,1911) (1,1911) (1,1911) (1,1911) (1,1911) (1,1911) (1,1911) (1,1911) (1,1911) (1,1911) (1,1911) (1,1911) (1,1911) (1,1911) (1,1911) (1,1911) (1,19 |                                                   |      | 72,980,626             | 72,980,626                  | 75,807,589                  | 2,826,963       | 3.9%            |
| Materials and Contracts                                                                                                                                                                                                                                                                                                                                                                                                                                                                                                                                                                                                                                                                                                                                                                                                                                                                                                                                                                                                                                                                                                                                                                                                                                                                                                                                                                                                                                                                                                                                                                                                                                                                                                                                                                                                                                                                                                                                                                                                                                                                                                        | Expenditure from operating activities             |      |                        |                             |                             |                 |                 |
| Utility Charges                                                                                                                                                                                                                                                                                                                                                                                                                                                                                                                                                                                                                                                                                                                                                                                                                                                                                                                                                                                                                                                                                                                                                                                                                                                                                                                                                                                                                                                                                                                                                                                                                                                                                                                                                                                                                                                                                                                                                                                                                                                                                                                | Employee Costs                                    |      | (31,460,779)           | (31,460,779)                | (30,688,993)                | 771,786         | -2.5%           |
| Depreciation on Non-Current Assets   (13,175,331)   (13,175,331)   (13,175,331)   (13,574,400)   (399,069)   3.1   Interest Expenses   (474,749)   (474,749)   (538,151)   (63,402)   13   Insurance Expenses   (705,104)   (705,104)   (701,026)   (4,078)   -0.0   Other Expenditure   (820,284)   (820,284)   (1,163,095)   (342,811)   44   Loss on Disposal of Assets   (47,335)   (47,335)   (211,713)   (164,378)   347   Operating activities excluded from budget   (72,858,273)   (72,858,273)   (72,858,273)   (72,858,273)   (77,8714)   (77,271)   (77,271)   (77,271)   (77,271)   (77,271)   (77,271)   (77,271)   (77,271)   (77,271)   (77,271)   (77,271)   (77,271)   (77,271)   (77,271)   (77,271)   (77,271)   (77,271)   (77,271)   (77,271)   (77,271)   (77,271)   (77,271)   (77,271)   (77,271)   (77,271)   (77,271)   (77,271)   (77,271)   (77,271)   (77,271)   (77,271)   (77,271)   (77,271)   (77,271)   (77,271)   (77,271)   (77,271)   (77,271)   (77,271)   (77,271)   (77,271)   (77,271)   (77,271)   (77,271)   (77,271)   (77,271)   (77,271)   (77,271)   (77,271)   (77,271)   (77,271)   (77,271)   (77,271)   (77,271)   (77,271)   (77,271)   (77,271)   (77,271)   (77,271)   (77,271)   (77,271)   (77,271)   (77,271)   (77,271)   (77,271)   (77,271)   (77,271)   (77,271)   (77,271)   (77,271)   (77,271)   (77,271)   (77,271)   (77,271)   (77,271)   (77,271)   (77,271)   (77,271)   (77,271)   (77,271)   (77,271)   (77,271)   (77,271)   (77,271)   (77,271)   (77,271)   (77,271)   (77,271)   (77,271)   (77,271)   (77,271)   (77,271)   (77,271)   (77,271)   (77,271)   (77,271)   (77,271)   (77,271)   (77,271)   (77,271)   (77,271)   (77,271)   (77,271)   (77,271)   (77,271)   (77,271)   (77,271)   (77,271)   (77,271)   (77,271)   (77,271)   (77,271)   (77,271)   (77,271)   (77,271)   (77,271)   (77,271)   (77,271)   (77,271)   (77,271)   (77,271)   (77,271)   (77,271)   (77,271)   (77,271)   (77,271)   (77,271)   (77,271)   (77,271)   (77,271)   (77,271)   (77,271)   (77,271)   (77,271)   (77,271)   (77,271)   (77,271)   (77,   | Materials and Contracts                           |      | (24,263,236)           | (24,263,236)                | (23,032,823)                | 1,230,413       | -5.1%           |
| Interest Expenses                                                                                                                                                                                                                                                                                                                                                                                                                                                                                                                                                                                                                                                                                                                                                                                                                                                                                                                                                                                                                                                                                                                                                                                                                                                                                                                                                                                                                                                                                                                                                                                                                                                                                                                                                                                                                                                                                                                                                                                                                                                                                                              | Utility Charges                                   |      | (1,911,455)            | (1,911,455)                 | (1,977,244)                 | (65,789)        | 3.4%            |
| Insurance Expenses   (705,104)   (705,104)   (701,026)   4,078   -C                                                                                                                                                                                                                                                                                                                                                                                                                                                                                                                                                                                                                                                                                                                                                                                                                                                                                                                                                                                                                                                                                                                                                                                                                                                                                                                                                                                                                                                                                                                                                                                                                                                                                                                                                                                                                                                                                                                                                                                                                                                            | Depreciation on Non-Current Assets                |      | (13,175,331)           | (13,175,331)                | (13,574,400)                | (399,069)       | 3.0%            |
| Cher Expenditure                                                                                                                                                                                                                                                                                                                                                                                                                                                                                                                                                                                                                                                                                                                                                                                                                                                                                                                                                                                                                                                                                                                                                                                                                                                                                                                                                                                                                                                                                                                                                                                                                                                                                                                                                                                                                                                                                                                                                                                                                                                                                                               | Interest Expenses                                 |      | (474,749)              | (474,749)                   | (538,151)                   | (63,402)        | 13.4%           |
| Loss on Disposal of Assets                                                                                                                                                                                                                                                                                                                                                                                                                                                                                                                                                                                                                                                                                                                                                                                                                                                                                                                                                                                                                                                                                                                                                                                                                                                                                                                                                                                                                                                                                                                                                                                                                                                                                                                                                                                                                                                                                                                                                                                                                                                                                                     | Insurance Expenses                                |      | (705,104)              | (705,104)                   | (701,026)                   | 4,078           | -0.6%           |
| Compariting activities excluded from budget   Compariting activities excluded from budget   Compariting activities excluded from budget   Compariting activities   Compar   | Other Expenditure                                 |      | (820,284)              | (820,284)                   | (1,163,095)                 | (342,811)       | 41.8%           |
| Add Deferred Rates Adjustment   0 0 0 (77,271) (77,271)   0 0   0 (77,271)   0 0 0   0 (77,271)   0 0 0   0 (77,271)   0 0 0   0 (77,271)   0 0 0   0 0   0 0   0 0   0 0   0 0   0 0   0 0 0   0 0   0 0   0 0   0 0   0 0   0 0   0 0   0 0   0 0   0 0   0 0   0 0   0 0   0 0   0 0   0 0   0 0   0 0   0 0   0 0   0 0 0   0 0   0 0   0 0   0 0   0 0   0 0   0 0   0 0   0 0   0 0   0 0   0 0   0 0   0 0   0 0   0 0   0 0   0 0   0 0   0 0   0 0 0   0 0   0 0 0   0 0 0   0 0 0   0 0 0   0 0 0   0 0 0   0 0 0 0   0 0 0 0   0 0 0 0 0   0 0 0 0 0   0 0 0 0 0   0 0 0 0 0 0   0 0 0 0 0 0 0   0 0 0 0 0 0 0   0 0 0 0 0 0 0   0 0 0 0 0 0 0   0 0 0 0 0 0 0 0 0   0 0 0 0 0 0 0 0 0 0   0 0 0 0 0 0 0 0 0 0 0 0 0 0 0 0 0 0 0 0                                                                                                                                                                                                                                                                                                                                                                                                                                                                                                                                                                                                                                                                                                                                                                                                                                                                                                                                                                                                                                                                                                                                                                                                                                                                                                                                                                                  | Loss on Disposal of Assets                        |      | (47,335)               | (47,335)                    | (211,713)                   | (164,378)       | 347.3%          |
| Add Deferred Rates Adjustment 0 0 0 (77,271) (77,271) 0 0 0 0 0 0 0 0 0 0 0 0 0 0 0 0 0 0 0                                                                                                                                                                                                                                                                                                                                                                                                                                                                                                                                                                                                                                                                                                                                                                                                                                                                                                                                                                                                                                                                                                                                                                                                                                                                                                                                                                                                                                                                                                                                                                                                                                                                                                                                                                                                                                                                                                                                                                                                                                    |                                                   |      | (72,858,273)           | (72,858,273)                | (71,887,445)                | 970,828         | -1.3%           |
| Add Back Depreciation Adjust (Profit)Loss on Asset Disposal  Amount attributable to operating activities  10,016,254  10,016,254  10,016,254  10,016,254  10,016,254  10,016,254  10,016,254  10,016,254  10,016,254  10,016,254  10,016,254  10,016,254  10,016,254  10,016,254  10,016,254  10,016,254  10,016,254  10,016,254  10,016,254  10,016,254  10,016,254  10,016,254  10,016,254  10,016,254  10,016,254  10,016,254  10,016,254  10,016,254  10,016,254  10,016,254  10,016,254  10,016,254  10,016,254  10,016,254  10,016,254  10,016,254  10,016,254  10,016,254  10,016,254  10,016,254  10,016,254  10,016,254  10,016,254  10,016,254  10,016,254  10,016,254  10,016,254  10,016,254  10,016,254  10,016,254  10,016,254  10,016,254  10,016,254  10,016,254  10,016,254  10,016,254  10,016,254  10,016,254  10,016,254  10,016,254  10,016,254  10,016,254  10,016,254  10,016,254  10,016,254  10,016,254  10,016,254  10,016,254  10,016,254  10,016,254  10,016,254  10,016,254  10,016,254  10,016,254  10,016,254  10,016,254  10,016,254  10,016,254  10,016,254  10,016,254  10,016,254  10,016,254  10,016,254  10,016,254  10,016,254  10,016,254  10,016,254  10,016,254  10,016,254  10,016,254  10,016,254  10,016,254  10,016,254  10,016,254  10,016,254  10,016,254  10,016,254  10,016,254  10,016,254  10,016,254  10,016,254  10,016,254  10,016,254  10,016,254  10,016,254  10,016,254  10,016,254  10,016,254  10,016,254  10,016,254  10,016,254  10,016,254  10,016,254  10,016,254  10,016,254  10,016,254  10,016,254  10,016,254  10,016,254  10,016,254  10,016,254  10,016,254  10,016,254  10,016,254  10,016,254  10,016,254  10,016,254  10,016,254  10,016,254  10,016,254  10,016,254  10,016,254  10,016,254  10,016,254  10,016,254  10,016,254  10,016,254  10,016,254  10,016,254  10,016,254  10,016,254  10,016,254  10,016,254  10,016,254  10,016,254  10,016,254  10,016,254  10,016,254  10,016,2 | Operating activities excluded from budget         |      |                        |                             |                             |                 |                 |
| Adjust (Profit)Loss on Asset Disposal (3,281,430) (3,281,430) (2,622,720) 658,710 -20 9,893,901 9,893,901 10,874,409 980,508 5 9 9,893,901 10,874,409 980,508 5 9 9,893,901 10,874,409 980,508 5 9 9,893,901 10,874,409 980,508 5 9 9,893,901 10,874,409 980,508 5 9 9,893,901 10,874,409 980,508 5 9 9,893,901 10,874,409 980,508 5 9 9,893,901 10,874,409 980,508 5 9 9,893,901 10,874,409 980,508 5 9 9,893,901 10,874,409 980,508 5 9 9,893,901 10,874,409 980,508 5 9 9,893,901 10,874,409 10,874,819 10,874,819 10,874,819 10,874,819 10,874,819 10,874,919 10,874,919 10,874,919 10,874,919 10,874,919 10,874,919 10,874,919 10,874,919 10,874,919 10,874,919 10,874,919 10,874,919 10,874,919 10,874,919 10,874,919 10,874,919 10,874,919 10,874,919 10,874,919 10,874,919 10,874,919 10,874,919 10,874,919 10,874,919 10,874,919 10,874,919 10,874,919 10,874,919 10,874,919 10,874,919 10,874,919 10,874,919 10,874,919 10,874,919 10,874,919 10,874,919 10,874,919 10,874,919 10,874,919 10,874,919 10,874,919 10,874,919 10,874,919 10,874,919 10,874,919 10,874,919 10,874,919 10,874,919 10,874,919 10,874,919 10,874,919 10,874,919 10,874,919 10,874,919 10,874,919 10,874,919 10,874,919 10,874,919 10,874,919 10,874,919 10,874,919 10,874,919 10,874,919 10,874,919 10,874,919 10,874,919 10,874,919 10,874,919 10,874,919 10,874,919 10,874,919 10,874,919 10,874,919 10,874,919 10,874,919 10,874,919 10,874,919 10,874,919 10,874,919 10,874,919 10,874,919 10,874,919 10,874,919 10,874,919 10,874,919 10,874,919 10,874,919 10,874,919 10,874,919 10,874,919 10,874,919 10,874,919 10,874,919 10,874,919 10,874,919 10,874,919 10,874,919 10,874,919 10,874,919 10,874,919 10,874,919 10,874,919 10,874,919 10,874,919 10,874,919 10,874,919 10,874,919 10,874,919 10,874,919 10,874,919 10,874,919 10,874,919 10,874,919 10,874,919 10,874,919 10,874,919 10,874,919 10,874,919 10,874,919 10,874,919 10,874,919 10,874,919 10,874,919 10,874,919 10,874,919 10,874,919 10,874,919 10,874,919 10,874,919 10,874,919 10,874,919 10,874,919 10,874,919 10,874,919 10,874,919 10,874,919 10,874,919 10,8 | Add Deferred Rates Adjustment                     |      | 0                      | 0                           | (77,271)                    | (77,271)        | 0.0%            |
| Amount attributable to operating activities  10,016,254 10,016,254 11,794,553 4,778,299 47  Investing Activities  Non-operating Grants, Subsidies and Contributions 4,098,044 4,098,044 3,363,434 (734,610) -17  Purchase Property, Plant and Equipment 4 (9,862,282) (9,862,282) (6,605,680) 3,256,602 -33  Purchase Infrastructure Assets 4 (9,574,919) (9,574,919) (7,649,308) 1,925,611 -20  Proceeds from Joint Venture Operations 2,500,000 2,500,000 0,500,000 0 0 0 0 0 0 0 0 0 0 0                                                                                                                                                                                                                                                                                                                                                                                                                                                                                                                                                                                                                                                                                                                                                                                                                                                                                                                                                                                                                                                                                                                                                                                                                                                                                                                                                                                                                                                                                                                                                                                                                                    | Add Back Depreciation                             |      | 13,175,331             | 13,175,331                  | 13,574,400                  | 399,069         | 3.0%            |
| Amount attributable to operating activities   10,016,254   10,016,254   14,794,553   4,778,299   47                                                                                                                                                                                                                                                                                                                                                                                                                                                                                                                                                                                                                                                                                                                                                                                                                                                                                                                                                                                                                                                                                                                                                                                                                                                                                                                                                                                                                                                                                                                                                                                                                                                                                                                                                                                                                                                                                                                                                                                                                            | Adjust (Profit)Loss on Asset Disposal             |      | (3,281,430)            | (3,281,430)                 | (2,622,720)                 | 658,710         | -20.1%          |
| Investing Activities   Non-operating Grants, Subsidies and Contributions   4,098,044   4,098,044   3,363,434   (734,610) -17   Purchase Property, Plant and Equipment   4   (9,862,282)   (9,862,282)   (6,605,680)   3,256,602 -33   Purchase Infrastructure Assets   4   (9,574,919)   (9,574,919)   (7,649,308)   1,925,611 -20   Proceeds from Joint Venture Operations   2,500,000   2,500,000   2,500,000   0   0   0   0   0   0   0   0                                                                                                                                                                                                                                                                                                                                                                                                                                                                                                                                                                                                                                                                                                                                                                                                                                                                                                                                                                                                                                                                                                                                                                                                                                                                                                                                                                                                                                                                                                                                                                                                                                                                                |                                                   |      | 9,893,901              | 9,893,901                   | 10,874,409                  | 980,508         | 9.9%            |
| Non-operating Grants, Subsidies and Contributions 4,098,044 4,098,044 3,363,434 (734,610) -17 Purchase Property, Plant and Equipment 4 (9,862,282) (9,862,282) (6,605,680) 3,256,602 -33 Purchase Infrastructure Assets 4 (9,574,919) (9,574,919) (7,649,308) 1,925,611 -20 Proceeds from Joint Venture Operations 2,500,000 2,500,000 2,500,000 0 0 0 Proceeds from Disposal of Assets 1,837,538 1,837,538 1,157,453 (680,085) -37 Amount attributable to investing activities  Financing Activities Principal elements of finance lease payments (95,000) (95,000) (126,469) (31,469) 33. Repayment of Loans (2,949,850) (2,949,850) (2,886,913) 62,937 -2 Transfer to Reserves 5 (10,078,654) (10,078,654) (10,175,489) (96,835) 1 Transfer from Reserves 5 5,711,943 5,711,943 4,504,694 (1,207,249) -21 Amount attributable to financing activities (7,411,561) (7,411,561) (8,684,177) (1,272,616) 17                                                                                                                                                                                                                                                                                                                                                                                                                                                                                                                                                                                                                                                                                                                                                                                                                                                                                                                                                                                                                                                                                                                                                                                                                    | Amount attributable to operating activities       |      | 10,016,254             | 10,016,254                  | 14,794,553                  | 4,778,299       | 47.7%           |
| Purchase Property, Plant and Equipment 4 (9,862,282) (9,862,282) (6,605,680) 3,256,602 -33 Purchase Infrastructure Assets 4 (9,574,919) (9,574,919) (7,649,308) 1,925,611 -20 Proceeds from Joint Venture Operations 2,500,000 2,500,000 2,500,000 0 0 Proceeds from Disposal of Assets 1,837,538 1,837,538 1,157,453 (680,085) -37 Amount attributable to investing activities (11,001,619) (11,001,619) (7,234,101) 3,767,518 -34  Financing Activities Principal elements of finance lease payments (95,000) (95,000) (126,469) (31,469) 33. Repayment of Loans (2,949,850) (2,949,850) (2,886,913) 62,937 -2 Transfer to Reserves 5 (10,078,654) (10,078,654) (10,175,489) (96,835) 1 Transfer from Reserves 5 5,711,943 5,711,943 4,504,694 (1,207,249) -21 Amount attributable to financing activities (7,411,561) (7,411,561) (8,684,177) (1,272,616) 17                                                                                                                                                                                                                                                                                                                                                                                                                                                                                                                                                                                                                                                                                                                                                                                                                                                                                                                                                                                                                                                                                                                                                                                                                                                                |                                                   |      |                        |                             |                             |                 |                 |
| Purchase Infrastructure Assets 4 (9,574,919) (9,574,919) (7,649,308) 1,925,611 -20 Proceeds from Joint Venture Operations 2,500,000 2,500,000 2,500,000 0 0 0 Proceeds from Disposal of Assets 1,837,538 1,837,538 1,157,453 (680,085) -37 Amount attributable to investing activities (11,001,619) (11,001,619) (7,234,101) 3,767,518 -34  Financing Activities Principal elements of finance lease payments (95,000) (95,000) (126,469) (31,469) 33. Repayment of Loans (2,949,850) (2,949,850) (2,886,913) 62,937 -2  Transfer to Reserves 5 (10,078,654) (10,078,654) (10,175,489) (96,835) 1  Transfer from Reserves 5 5,711,943 5,711,943 4,504,694 (1,207,249) -21  Amount attributable to financing activities (7,411,561) (7,411,561) (8,684,177) (1,272,616) 17                                                                                                                                                                                                                                                                                                                                                                                                                                                                                                                                                                                                                                                                                                                                                                                                                                                                                                                                                                                                                                                                                                                                                                                                                                                                                                                                                      | Non-operating Grants, Subsidies and Contributions |      | 4,098,044              | 4,098,044                   | 3,363,434                   | (734,610)       | -17.9%          |
| Proceeds from Joint Venture Operations         2,500,000         2,500,000         2,500,000         0         0           Proceeds from Disposal of Assets         1,837,538         1,837,538         1,157,453         (680,085)         -37           Amount attributable to investing activities         (11,001,619)         (11,001,619)         (7,234,101)         3,767,518         -34           Financing Activities         (95,000)         (95,000)         (126,469)         (31,469)         33           Repayment of Loans         (2,949,850)         (2,949,850)         (2,886,913)         62,937         -2           Transfer to Reserves         5         (10,078,654)         (10,078,654)         (10,175,489)         (96,835)         1           Transfer from Reserves         5         5,711,943         5,711,943         4,504,694         (1,207,249)         -21           Amount attributable to financing activities         (7,411,561)         (7,411,561)         (8,684,177)         (1,272,616)         17                                                                                                                                                                                                                                                                                                                                                                                                                                                                                                                                                                                                                                                                                                                                                                                                                                                                                                                                                                                                                                                                       | Purchase Property, Plant and Equipment            |      | (9,862,282)            | (9,862,282)                 | (6,605,680)                 | 3,256,602       | -33.0%          |
| Proceeds from Disposal of Assets 1,837,538 1,837,538 1,157,453 (680,085) -37  Amount attributable to investing activities (11,001,619) (11,001,619) (7,234,101) 3,767,518 -34  Financing Activities  Principal elements of finance lease payments (95,000) (95,000) (126,469) (31,469) 33.  Repayment of Loans (2,949,850) (2,949,850) (2,886,913) 62,937 -2  Transfer to Reserves 5 (10,078,654) (10,078,654) (10,175,489) (96,835) 1  Transfer from Reserves 5 5,711,943 5,711,943 4,504,694 (1,207,249) -21  Amount attributable to financing activities (7,411,561) (7,411,561) (8,684,177) (1,272,616) 17                                                                                                                                                                                                                                                                                                                                                                                                                                                                                                                                                                                                                                                                                                                                                                                                                                                                                                                                                                                                                                                                                                                                                                                                                                                                                                                                                                                                                                                                                                                 | Purchase Infrastructure Assets                    | 4    | (9,574,919)            | (9,574,919)                 | (7,649,308)                 | 1,925,611       | -20.1%          |
| Amount attributable to investing activities (11,001,619) (11,001,619) (7,234,101) 3,767,518 -34  Financing Activities  Principal elements of finance lease payments (95,000) (95,000) (126,469) (31,469) 33.  Repayment of Loans (2,949,850) (2,949,850) (2,886,913) 62,937 -2  Transfer to Reserves 5 (10,078,654) (10,078,654) (10,175,489) (96,835) 1  Transfer from Reserves 5 5,711,943 5,711,943 4,504,694 (1,207,249) -21  Amount attributable to financing activities (7,411,561) (8,684,177) (1,272,616) 17                                                                                                                                                                                                                                                                                                                                                                                                                                                                                                                                                                                                                                                                                                                                                                                                                                                                                                                                                                                                                                                                                                                                                                                                                                                                                                                                                                                                                                                                                                                                                                                                           | -                                                 |      |                        |                             |                             |                 | 0.0%            |
| Financing Activities         Principal elements of finance lease payments       (95,000)       (95,000)       (126,469)       (31,469)       33.         Repayment of Loans       (2,949,850)       (2,949,850)       (2,886,913)       62,937       -2         Transfer to Reserves       5       (10,078,654)       (10,078,654)       (10,175,489)       (96,835)       1         Transfer from Reserves       5       5,711,943       5,711,943       4,504,694       (1,207,249)       -21         Amount attributable to financing activities       (7,411,561)       (7,411,561)       (8,684,177)       (1,272,616)       17                                                                                                                                                                                                                                                                                                                                                                                                                                                                                                                                                                                                                                                                                                                                                                                                                                                                                                                                                                                                                                                                                                                                                                                                                                                                                                                                                                                                                                                                                           | •                                                 |      |                        |                             |                             |                 | -37.0%          |
| Principal elements of finance lease payments         (95,000)         (95,000)         (126,469)         (31,469)         33           Repayment of Loans         (2,949,850)         (2,949,850)         (2,886,913)         62,937         -2           Transfer to Reserves         5         (10,078,654)         (10,078,654)         (10,175,489)         (96,835)         1           Transfer from Reserves         5         5,711,943         5,711,943         4,504,694         (1,207,249)         -21           Amount attributable to financing activities         (7,411,561)         (7,411,561)         (8,684,177)         (1,272,616)         17                                                                                                                                                                                                                                                                                                                                                                                                                                                                                                                                                                                                                                                                                                                                                                                                                                                                                                                                                                                                                                                                                                                                                                                                                                                                                                                                                                                                                                                           | Amount attributable to investing activities       |      | (11,001,619)           | (11,001,619)                | (7,234,101)                 | 3,767,518       | -34.2%          |
| Repayment of Loans       (2,949,850)       (2,949,850)       (2,886,913)       62,937       -2         Transfer to Reserves       5       (10,078,654)       (10,078,654)       (10,175,489)       (96,835)       1         Transfer from Reserves       5       5,711,943       5,711,943       4,504,694       (1,207,249)       -21         Amount attributable to financing activities       (7,411,561)       (7,411,561)       (8,684,177)       (1,272,616)       17                                                                                                                                                                                                                                                                                                                                                                                                                                                                                                                                                                                                                                                                                                                                                                                                                                                                                                                                                                                                                                                                                                                                                                                                                                                                                                                                                                                                                                                                                                                                                                                                                                                    |                                                   |      |                        |                             |                             |                 |                 |
| Transfer to Reserves         5         (10,078,654)         (10,078,654)         (10,175,489)         (96,835)         1           Transfer from Reserves         5         5,711,943         5,711,943         4,504,694         (1,207,249)         -21           Amount attributable to financing activities         (7,411,561)         (7,411,561)         (8,684,177)         (1,272,616)         17                                                                                                                                                                                                                                                                                                                                                                                                                                                                                                                                                                                                                                                                                                                                                                                                                                                                                                                                                                                                                                                                                                                                                                                                                                                                                                                                                                                                                                                                                                                                                                                                                                                                                                                     |                                                   |      |                        |                             |                             |                 | 33.1%           |
| Transfer from Reserves         5         5,711,943         5,711,943         4,504,694         (1,207,249)         -21           Amount attributable to financing activities         (7,411,561)         (7,411,561)         (8,684,177)         (1,272,616)         17                                                                                                                                                                                                                                                                                                                                                                                                                                                                                                                                                                                                                                                                                                                                                                                                                                                                                                                                                                                                                                                                                                                                                                                                                                                                                                                                                                                                                                                                                                                                                                                                                                                                                                                                                                                                                                                        | • •                                               |      |                        |                             |                             |                 | -2.1%           |
| Amount attributable to financing activities (7,411,561) (8,684,177) (1,272,616) 17                                                                                                                                                                                                                                                                                                                                                                                                                                                                                                                                                                                                                                                                                                                                                                                                                                                                                                                                                                                                                                                                                                                                                                                                                                                                                                                                                                                                                                                                                                                                                                                                                                                                                                                                                                                                                                                                                                                                                                                                                                             |                                                   |      |                        |                             |                             |                 | 1.0%            |
|                                                                                                                                                                                                                                                                                                                                                                                                                                                                                                                                                                                                                                                                                                                                                                                                                                                                                                                                                                                                                                                                                                                                                                                                                                                                                                                                                                                                                                                                                                                                                                                                                                                                                                                                                                                                                                                                                                                                                                                                                                                                                                                                |                                                   | 5    |                        |                             |                             |                 | -21.1%          |
| Closing Funding Surplus(Deficit) 653,883 653,883 7,927,084 7,273,201 1112                                                                                                                                                                                                                                                                                                                                                                                                                                                                                                                                                                                                                                                                                                                                                                                                                                                                                                                                                                                                                                                                                                                                                                                                                                                                                                                                                                                                                                                                                                                                                                                                                                                                                                                                                                                                                                                                                                                                                                                                                                                      | Amount attributable to financing activities       |      | (7,411,561)            | (7,411,561)                 | (8,684,177)                 | (1,272,616)     | 17.2%           |
|                                                                                                                                                                                                                                                                                                                                                                                                                                                                                                                                                                                                                                                                                                                                                                                                                                                                                                                                                                                                                                                                                                                                                                                                                                                                                                                                                                                                                                                                                                                                                                                                                                                                                                                                                                                                                                                                                                                                                                                                                                                                                                                                | Closing Funding Surplus(Deficit)                  |      | 653,883                | 653,883                     | 7,927,084                   | 7,273,201       | 1112.3%         |