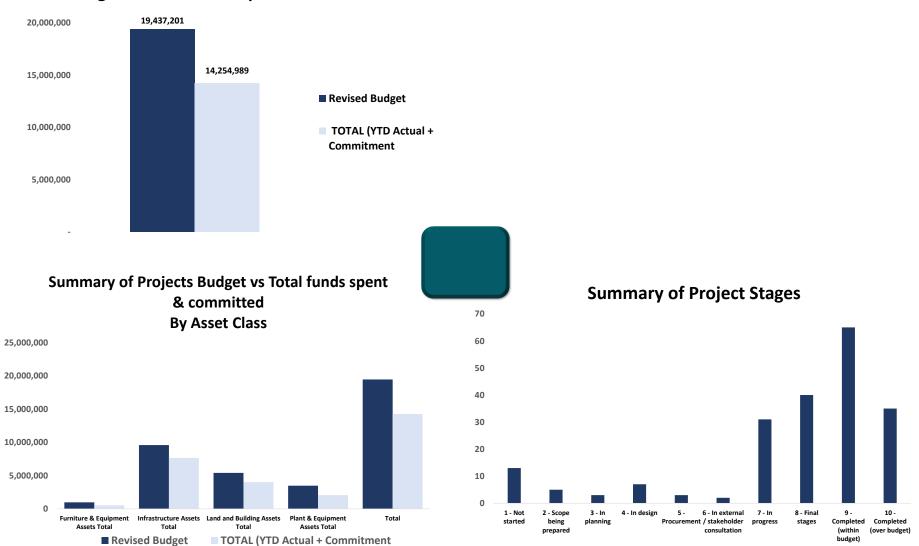

| S                                                                                                                                                                                                                                                                                                                                                                                                                                                                                                                                                                                                                                                                                                                                                                                                                                                                                                                                                                                                                                                                                                                                                                                                                                                                                                                                                                                                                                                                                                                                                                                                                                                                                                                                                                                                                                                                                                                                                                                                                                                                                                                              |                                                   | Note | Revised Budget 2023/24 | YTD<br>Budget<br>30/06/2024 | YTD<br>Actual<br>30/06/2024 | YTD<br>Variance | YTD<br>Variance |
|--------------------------------------------------------------------------------------------------------------------------------------------------------------------------------------------------------------------------------------------------------------------------------------------------------------------------------------------------------------------------------------------------------------------------------------------------------------------------------------------------------------------------------------------------------------------------------------------------------------------------------------------------------------------------------------------------------------------------------------------------------------------------------------------------------------------------------------------------------------------------------------------------------------------------------------------------------------------------------------------------------------------------------------------------------------------------------------------------------------------------------------------------------------------------------------------------------------------------------------------------------------------------------------------------------------------------------------------------------------------------------------------------------------------------------------------------------------------------------------------------------------------------------------------------------------------------------------------------------------------------------------------------------------------------------------------------------------------------------------------------------------------------------------------------------------------------------------------------------------------------------------------------------------------------------------------------------------------------------------------------------------------------------------------------------------------------------------------------------------------------------|---------------------------------------------------|------|------------------------|-----------------------------|-----------------------------|-----------------|-----------------|
| Poening Funding Surplus (Deficit)                                                                                                                                                                                                                                                                                                                                                                                                                                                                                                                                                                                                                                                                                                                                                                                                                                                                                                                                                                                                                                                                                                                                                                                                                                                                                                                                                                                                                                                                                                                                                                                                                                                                                                                                                                                                                                                                                                                                                                                                                                                                                              |                                                   |      |                        |                             |                             | \$              | %               |
| Rates                                                                                                                                                                                                                                                                                                                                                                                                                                                                                                                                                                                                                                                                                                                                                                                                                                                                                                                                                                                                                                                                                                                                                                                                                                                                                                                                                                                                                                                                                                                                                                                                                                                                                                                                                                                                                                                                                                                                                                                                                                                                                                                          | Opening Funding Surplus(Deficit)                  |      |                        |                             |                             |                 | 0.0%            |
| Operating Grants, Subsidies and Contributions         979,897         979,897         1,892,816         912,919         95           Fees and Charges         22,913,886         22,913,886         22,415,846         24,450,411         1,536,525         66           Other Revenue         1,372,467         1,372,467         1,587,031         214,584         41           Profit on Disposal of Assets         3,328,765         3,328,765         2,284,433         144,493,221         41           Expenditure from operating activities         472,980,626         72,980,626         75,807,589         2,826,963         3           Expenditure from operating activities         472,980,626         72,980,626         75,807,589         2,826,963         3           Materials and Contracts         (242,832,36)         (242,832,36)         (23,032,823)         1,230,413         5           Usility Charges         (19,11,455)         (1,911,455)         (1,917,7244)         (65,789)         3           Usility Charges         (19,11,455)         (1,911,455)         (1,917,241)         (65,789)         3           Usility Charges         (19,11,455)         (1,911,455)         (1,917,241)         (33,402)         15           Usility Charges         (19,11,455)         (1,911,455) <td>Revenue from operating activities</td> <td></td> <td></td> <td></td> <td></td> <td></td> <td></td>                                                                                                                                                                                                                                                                                                                                                                                                                                                                                                                                                                                                                                                                                     | Revenue from operating activities                 |      |                        |                             |                             |                 |                 |
| Pees and Charges                                                                                                                                                                                                                                                                                                                                                                                                                                                                                                                                                                                                                                                                                                                                                                                                                                                                                                                                                                                                                                                                                                                                                                                                                                                                                                                                                                                                                                                                                                                                                                                                                                                                                                                                                                                                                                                                                                                                                                                                                                                                                                               | Rates                                             |      | 42,322,811             | 42,322,811                  | 42,303,270                  | (19,541)        | 0.0%            |
| Interest Earnings                                                                                                                                                                                                                                                                                                                                                                                                                                                                                                                                                                                                                                                                                                                                                                                                                                                                                                                                                                                                                                                                                                                                                                                                                                                                                                                                                                                                                                                                                                                                                                                                                                                                                                                                                                                                                                                                                                                                                                                                                                                                                                              | Operating Grants, Subsidies and Contributions     |      | 979,697                | 979,697                     | 1,892,616                   | 912,919         | 93.2%           |
| Dither Revenue                                                                                                                                                                                                                                                                                                                                                                                                                                                                                                                                                                                                                                                                                                                                                                                                                                                                                                                                                                                                                                                                                                                                                                                                                                                                                                                                                                                                                                                                                                                                                                                                                                                                                                                                                                                                                                                                                                                                                                                                                                                                                                                 | Fees and Charges                                  |      | 22,913,886             | 22,913,886                  | 24,450,411                  | 1,536,525       | 6.7%            |
| Profit on Disposal of Assets                                                                                                                                                                                                                                                                                                                                                                                                                                                                                                                                                                                                                                                                                                                                                                                                                                                                                                                                                                                                                                                                                                                                                                                                                                                                                                                                                                                                                                                                                                                                                                                                                                                                                                                                                                                                                                                                                                                                                                                                                                                                                                   | Interest Earnings                                 |      | 2,063,000              | 2,063,000                   | 2,739,828                   | 676,828         | 32.8%           |
| T2,980,626   72,980,626   75,807,589   2,826,963   3.65   3.65   3.65   3.65   3.65   3.65   3.65   3.65   3.65   3.65   3.65   3.65   3.65   3.65   3.65   3.65   3.65   3.65   3.65   3.65   3.65   3.65   3.65   3.65   3.65   3.65   3.65   3.65   3.65   3.65   3.65   3.65   3.65   3.65   3.65   3.65   3.65   3.65   3.65   3.65   3.65   3.65   3.65   3.65   3.65   3.65   3.65   3.65   3.65   3.65   3.65   3.65   3.65   3.65   3.65   3.65   3.65   3.65   3.65   3.65   3.65   3.65   3.65   3.65   3.65   3.65   3.65   3.65   3.65   3.65   3.65   3.65   3.65   3.65   3.65   3.65   3.65   3.65   3.65   3.65   3.65   3.65   3.65   3.65   3.65   3.65   3.65   3.65   3.65   3.65   3.65   3.65   3.65   3.65   3.65   3.65   3.65   3.65   3.65   3.65   3.65   3.65   3.65   3.65   3.65   3.65   3.65   3.65   3.65   3.65   3.65   3.65   3.65   3.65   3.65   3.65   3.65   3.65   3.65   3.65   3.65   3.65   3.65   3.65   3.65   3.65   3.65   3.65   3.65   3.65   3.65   3.65   3.65   3.65   3.65   3.65   3.65   3.65   3.65   3.65   3.65   3.65   3.65   3.65   3.65   3.65   3.65   3.65   3.65   3.65   3.65   3.65   3.65   3.65   3.65   3.65   3.65   3.65   3.65   3.65   3.65   3.65   3.65   3.65   3.65   3.65   3.65   3.65   3.65   3.65   3.65   3.65   3.65   3.65   3.65   3.65   3.65   3.65   3.65   3.65   3.65   3.65   3.65   3.65   3.65   3.65   3.65   3.65   3.65   3.65   3.65   3.65   3.65   3.65   3.65   3.65   3.65   3.65   3.65   3.65   3.65   3.65   3.65   3.65   3.65   3.65   3.65   3.65   3.65   3.65   3.65   3.65   3.65   3.65   3.65   3.65   3.65   3.65   3.65   3.65   3.65   3.65   3.65   3.65   3.65   3.65   3.65   3.65   3.65   3.65   3.65   3.65   3.65   3.65   3.65   3.65   3.65   3.65   3.65   3.65   3.65   3.65   3.65   3.65   3.65   3.65   3.65   3.65   3.65   3.65   3.65   3.65   3.65   3.65   3.65   3.65   3.65   3.65   3.65   3.65   3.65   3.65   3.65   3.65   3.65   3.65   3.65   3.65   3.65   3.65   3.65   3.65   3.65   3.65   3.65   3.65   3.65   3.65   3.65   3.65   3.65   3.65   3.65   3.65   3.65    | Other Revenue                                     |      | 1,372,467              | 1,372,467                   | 1,587,031                   | 214,564         | 15.6%           |
| Expenditure from operating activities   Employee Costs                                                                                                                                                                                                                                                                                                                                                                                                                                                                                                                                                                                                                                                                                                                                                                                                                                                                                                                                                                                                                                                                                                                                                                                                                                                                                                                                                                                                                                                                                                                                                                                                                                                                                                                                                                                                                                                                                                                                                                                                                                                                         | Profit on Disposal of Assets                      |      | 3,328,765              | 3,328,765                   | 2,834,433                   | (494,332)       | -14.9%          |
| Employee Costs (31,460,779) (31,460,779) (30,688,993) 771,786 42 Materials and Contracts (24,263,236) (24,263,236) (23,032,823) 1,230,413 4-5 Utility Charges (1,1911,455) (1,911,455) (1,917,244) (65,789) 65,789 Depreciation on Non-Current Assets (13,175,331) (13,175,331) (13,574,400) (399,069) 33 Interest Expenses (474,749) (474,749) (638,151) (63,402) 13 Interest Expenses (705,104) (705,104) (701,266) 4,078 (4,078 (2,049) (1,163,095) (342,811) 44 Loss on Disposal of Assets (47,335) (47,335) (21,1713) (164,378) 347 Coperating activities excluded from budget  Add Back Depreciation (1,1911,1911) (1,1911) (1,1911) (1,1911) (1,1911) (1,1911) (1,1911) (1,1911) (1,1911) (1,1911) (1,1911) (1,1911) (1,1911) (1,1911) (1,1911) (1,1911) (1,1911) (1,1911) (1,1911) (1,1911) (1,1911) (1,1911) (1,1911) (1,1911) (1,1911) (1,1911) (1,1911) (1,1911) (1,1911) (1,1911) (1,1911) (1,1911) (1,1911) (1,1911) (1,1911) (1,1911) (1,1911) (1,1911) (1,1911) (1,1911) (1,1911) (1,1911) (1,1911) (1,1911) (1,1911) (1,1911) (1,1911) (1,1911) (1,1911) (1,1911) (1,1911) (1,1911) (1,1911) (1,1911) (1,1911) (1,1911) (1,1911) (1,1911) (1,1911) (1,1911) (1,1911) (1,1911) (1,1911) (1,1911) (1,1911) (1,1911) (1,1911) (1,1911) (1,1911) (1,1911) (1,1911) (1,1911) (1,1911) (1,1911) (1,1911) (1,1911) (1,1911) (1,1911) (1,1911) (1,1911) (1,1911) (1,1911) (1,1911) (1,1911) (1,1911) (1,1911) (1,1911) (1,1911) (1,1911) (1,1911) (1,1911) (1,1911) (1,1911) (1,1911) (1,1911) (1,1911) (1,1911) (1,1911) (1,1911) (1,1911) (1,1911) (1,1911) (1,1911) (1,1911) (1,1911) (1,1911) (1,1911) (1,1911) (1,1911) (1,1911) (1,1911) (1,1911) (1,1911) (1,1911) (1,1911) (1,1911) (1,1911) (1,1911) (1,1911) (1,1911) (1,1911) (1,1911) (1,1911) (1,1911) (1,1911) (1,1911) (1,1911) (1,1911) (1,1911) (1,1911) (1,1911) (1,1911) (1,1911) (1,1911) (1,1911) (1,1911) (1,1911) (1,1911) (1,1911) (1,1911) (1,1911) (1,1911) (1,1911) (1,1911) (1,1911) (1,1911) (1,1911) (1,1911) (1,1911) (1,1911) (1,1911) (1,1911) (1,1911) (1,1911) (1,1911) (1,1911) (1,1911) (1,1911) (1,1911) (1,1911) (1,1911) (1,19 |                                                   |      | 72,980,626             | 72,980,626                  | 75,807,589                  | 2,826,963       | 3.9%            |
| Materials and Contracts                                                                                                                                                                                                                                                                                                                                                                                                                                                                                                                                                                                                                                                                                                                                                                                                                                                                                                                                                                                                                                                                                                                                                                                                                                                                                                                                                                                                                                                                                                                                                                                                                                                                                                                                                                                                                                                                                                                                                                                                                                                                                                        | Expenditure from operating activities             |      |                        |                             |                             |                 |                 |
| Utility Charges                                                                                                                                                                                                                                                                                                                                                                                                                                                                                                                                                                                                                                                                                                                                                                                                                                                                                                                                                                                                                                                                                                                                                                                                                                                                                                                                                                                                                                                                                                                                                                                                                                                                                                                                                                                                                                                                                                                                                                                                                                                                                                                | Employee Costs                                    |      | (31,460,779)           | (31,460,779)                | (30,688,993)                | 771,786         | -2.5%           |
| Depreciation on Non-Current Assets   (13,175,331)   (13,175,331)   (13,175,331)   (13,574,400)   (399,069)   3.1   Interest Expenses   (474,749)   (474,749)   (538,151)   (63,402)   13   Insurance Expenses   (705,104)   (705,104)   (701,026)   (4,078)   -0.0   Other Expenditure   (820,284)   (820,284)   (1,163,095)   (342,811)   44   Loss on Disposal of Assets   (47,335)   (47,335)   (211,713)   (164,378)   347   Operating activities excluded from budget   (72,858,273)   (72,858,273)   (72,858,273)   (72,858,273)   (77,8714)   (77,271)   (77,271)   (77,271)   (77,271)   (77,271)   (77,271)   (77,271)   (77,271)   (77,271)   (77,271)   (77,271)   (77,271)   (77,271)   (77,271)   (77,271)   (77,271)   (77,271)   (77,271)   (77,271)   (77,271)   (77,271)   (77,271)   (77,271)   (77,271)   (77,271)   (77,271)   (77,271)   (77,271)   (77,271)   (77,271)   (77,271)   (77,271)   (77,271)   (77,271)   (77,271)   (77,271)   (77,271)   (77,271)   (77,271)   (77,271)   (77,271)   (77,271)   (77,271)   (77,271)   (77,271)   (77,271)   (77,271)   (77,271)   (77,271)   (77,271)   (77,271)   (77,271)   (77,271)   (77,271)   (77,271)   (77,271)   (77,271)   (77,271)   (77,271)   (77,271)   (77,271)   (77,271)   (77,271)   (77,271)   (77,271)   (77,271)   (77,271)   (77,271)   (77,271)   (77,271)   (77,271)   (77,271)   (77,271)   (77,271)   (77,271)   (77,271)   (77,271)   (77,271)   (77,271)   (77,271)   (77,271)   (77,271)   (77,271)   (77,271)   (77,271)   (77,271)   (77,271)   (77,271)   (77,271)   (77,271)   (77,271)   (77,271)   (77,271)   (77,271)   (77,271)   (77,271)   (77,271)   (77,271)   (77,271)   (77,271)   (77,271)   (77,271)   (77,271)   (77,271)   (77,271)   (77,271)   (77,271)   (77,271)   (77,271)   (77,271)   (77,271)   (77,271)   (77,271)   (77,271)   (77,271)   (77,271)   (77,271)   (77,271)   (77,271)   (77,271)   (77,271)   (77,271)   (77,271)   (77,271)   (77,271)   (77,271)   (77,271)   (77,271)   (77,271)   (77,271)   (77,271)   (77,271)   (77,271)   (77,271)   (77,271)   (77,271)   (77,271)   (77,   | Materials and Contracts                           |      | (24,263,236)           | (24,263,236)                | (23,032,823)                | 1,230,413       | -5.1%           |
| Interest Expenses                                                                                                                                                                                                                                                                                                                                                                                                                                                                                                                                                                                                                                                                                                                                                                                                                                                                                                                                                                                                                                                                                                                                                                                                                                                                                                                                                                                                                                                                                                                                                                                                                                                                                                                                                                                                                                                                                                                                                                                                                                                                                                              | Utility Charges                                   |      | (1,911,455)            | (1,911,455)                 | (1,977,244)                 | (65,789)        | 3.4%            |
| Insurance Expenses   (705,104)   (705,104)   (701,026)   4,078   -C                                                                                                                                                                                                                                                                                                                                                                                                                                                                                                                                                                                                                                                                                                                                                                                                                                                                                                                                                                                                                                                                                                                                                                                                                                                                                                                                                                                                                                                                                                                                                                                                                                                                                                                                                                                                                                                                                                                                                                                                                                                            | Depreciation on Non-Current Assets                |      | (13,175,331)           | (13,175,331)                | (13,574,400)                | (399,069)       | 3.0%            |
| Cher Expenditure                                                                                                                                                                                                                                                                                                                                                                                                                                                                                                                                                                                                                                                                                                                                                                                                                                                                                                                                                                                                                                                                                                                                                                                                                                                                                                                                                                                                                                                                                                                                                                                                                                                                                                                                                                                                                                                                                                                                                                                                                                                                                                               | Interest Expenses                                 |      | (474,749)              | (474,749)                   | (538,151)                   | (63,402)        | 13.4%           |
| Loss on Disposal of Assets                                                                                                                                                                                                                                                                                                                                                                                                                                                                                                                                                                                                                                                                                                                                                                                                                                                                                                                                                                                                                                                                                                                                                                                                                                                                                                                                                                                                                                                                                                                                                                                                                                                                                                                                                                                                                                                                                                                                                                                                                                                                                                     | Insurance Expenses                                |      | (705,104)              | (705,104)                   | (701,026)                   | 4,078           | -0.6%           |
| Compariting activities excluded from budget   Compariting activities excluded from budget   Compariting activities excluded from budget   Compariting activities   Compar   | Other Expenditure                                 |      | (820,284)              | (820,284)                   | (1,163,095)                 | (342,811)       | 41.8%           |
| Add Deferred Rates Adjustment   0 0 0 (77,271) (77,271)   0 0   0 (77,271)   0 0 0   0 (77,271)   0 0 0   0 (77,271)   0 0 0   0 (77,271)   0 0 0   0 0   0 0   0 0   0 0   0 0   0 0   0 0 0   0 0   0 0   0 0   0 0   0 0   0 0   0 0   0 0   0 0   0 0   0 0   0 0   0 0   0 0   0 0   0 0   0 0   0 0   0 0   0 0   0 0 0   0 0   0 0   0 0   0 0   0 0   0 0   0 0   0 0   0 0   0 0   0 0   0 0   0 0   0 0   0 0   0 0   0 0   0 0   0 0   0 0   0 0 0   0 0   0 0 0   0 0 0   0 0 0   0 0 0   0 0 0   0 0 0   0 0 0 0   0 0 0 0   0 0 0 0 0   0 0 0 0 0   0 0 0 0 0   0 0 0 0 0 0   0 0 0 0 0 0 0   0 0 0 0 0 0 0   0 0 0 0 0 0 0   0 0 0 0 0 0 0   0 0 0 0 0 0 0 0 0   0 0 0 0 0 0 0 0 0 0   0 0 0 0 0 0 0 0 0 0 0 0 0 0 0 0 0 0 0 0                                                                                                                                                                                                                                                                                                                                                                                                                                                                                                                                                                                                                                                                                                                                                                                                                                                                                                                                                                                                                                                                                                                                                                                                                                                                                                                                                                                  | Loss on Disposal of Assets                        |      | (47,335)               | (47,335)                    | (211,713)                   | (164,378)       | 347.3%          |
| Add Deferred Rates Adjustment 0 0 0 (77,271) (77,271) 0 0 0 0 0 0 0 0 0 0 0 0 0 0 0 0 0 0 0                                                                                                                                                                                                                                                                                                                                                                                                                                                                                                                                                                                                                                                                                                                                                                                                                                                                                                                                                                                                                                                                                                                                                                                                                                                                                                                                                                                                                                                                                                                                                                                                                                                                                                                                                                                                                                                                                                                                                                                                                                    |                                                   |      | (72,858,273)           | (72,858,273)                | (71,887,445)                | 970,828         | -1.3%           |
| Add Back Depreciation Adjust (Profit)Loss on Asset Disposal  Amount attributable to operating activities  10,016,254  10,016,254  10,016,254  10,016,254  10,016,254  10,016,254  10,016,254  10,016,254  10,016,254  10,016,254  10,016,254  10,016,254  10,016,254  10,016,254  10,016,254  10,016,254  10,016,254  10,016,254  10,016,254  10,016,254  10,016,254  10,016,254  10,016,254  10,016,254  10,016,254  10,016,254  10,016,254  10,016,254  10,016,254  10,016,254  10,016,254  10,016,254  10,016,254  10,016,254  10,016,254  10,016,254  10,016,254  10,016,254  10,016,254  10,016,254  10,016,254  10,016,254  10,016,254  10,016,254  10,016,254  10,016,254  10,016,254  10,016,254  10,016,254  10,016,254  10,016,254  10,016,254  10,016,254  10,016,254  10,016,254  10,016,254  10,016,254  10,016,254  10,016,254  10,016,254  10,016,254  10,016,254  10,016,254  10,016,254  10,016,254  10,016,254  10,016,254  10,016,254  10,016,254  10,016,254  10,016,254  10,016,254  10,016,254  10,016,254  10,016,254  10,016,254  10,016,254  10,016,254  10,016,254  10,016,254  10,016,254  10,016,254  10,016,254  10,016,254  10,016,254  10,016,254  10,016,254  10,016,254  10,016,254  10,016,254  10,016,254  10,016,254  10,016,254  10,016,254  10,016,254  10,016,254  10,016,254  10,016,254  10,016,254  10,016,254  10,016,254  10,016,254  10,016,254  10,016,254  10,016,254  10,016,254  10,016,254  10,016,254  10,016,254  10,016,254  10,016,254  10,016,254  10,016,254  10,016,254  10,016,254  10,016,254  10,016,254  10,016,254  10,016,254  10,016,254  10,016,254  10,016,254  10,016,254  10,016,254  10,016,254  10,016,254  10,016,254  10,016,254  10,016,254  10,016,254  10,016,254  10,016,254  10,016,254  10,016,254  10,016,254  10,016,254  10,016,254  10,016,254  10,016,254  10,016,254  10,016,254  10,016,254  10,016,254  10,016,254  10,016,254  10,016,254  10,016,254  10,016,254  10,016,2 | Operating activities excluded from budget         |      |                        |                             |                             |                 |                 |
| Adjust (Profit)Loss on Asset Disposal (3,281,430) (3,281,430) (2,622,720) 658,710 -20 9,893,901 9,893,901 10,874,409 980,508 5 9 9,893,901 10,874,409 980,508 5 9 9,893,901 10,874,409 980,508 5 9 9,893,901 10,874,409 980,508 5 9 9,893,901 10,874,409 980,508 5 9 9,893,901 10,874,409 980,508 5 9 9,893,901 10,874,409 980,508 5 9 9,893,901 10,874,409 980,508 5 9 9,893,901 10,874,409 980,508 5 9 9,893,901 10,874,409 980,508 5 9 9,893,901 10,874,409 980,508 5 9 9,893,901 10,874,409 10,874,819 10,874,819 10,874,819 10,874,819 10,874,819 10,874,919 10,874,919 10,874,919 10,874,919 10,874,919 10,874,919 10,874,919 10,874,919 10,874,919 10,874,919 10,874,919 10,874,919 10,874,919 10,874,919 10,874,919 10,874,919 10,874,919 10,874,919 10,874,919 10,874,919 10,874,919 10,874,919 10,874,919 10,874,919 10,874,919 10,874,919 10,874,919 10,874,919 10,874,919 10,874,919 10,874,919 10,874,919 10,874,919 10,874,919 10,874,919 10,874,919 10,874,919 10,874,919 10,874,919 10,874,919 10,874,919 10,874,919 10,874,919 10,874,919 10,874,919 10,874,919 10,874,919 10,874,919 10,874,919 10,874,919 10,874,919 10,874,919 10,874,919 10,874,919 10,874,919 10,874,919 10,874,919 10,874,919 10,874,919 10,874,919 10,874,919 10,874,919 10,874,919 10,874,919 10,874,919 10,874,919 10,874,919 10,874,919 10,874,919 10,874,919 10,874,919 10,874,919 10,874,919 10,874,919 10,874,919 10,874,919 10,874,919 10,874,919 10,874,919 10,874,919 10,874,919 10,874,919 10,874,919 10,874,919 10,874,919 10,874,919 10,874,919 10,874,919 10,874,919 10,874,919 10,874,919 10,874,919 10,874,919 10,874,919 10,874,919 10,874,919 10,874,919 10,874,919 10,874,919 10,874,919 10,874,919 10,874,919 10,874,919 10,874,919 10,874,919 10,874,919 10,874,919 10,874,919 10,874,919 10,874,919 10,874,919 10,874,919 10,874,919 10,874,919 10,874,919 10,874,919 10,874,919 10,874,919 10,874,919 10,874,919 10,874,919 10,874,919 10,874,919 10,874,919 10,874,919 10,874,919 10,874,919 10,874,919 10,874,919 10,874,919 10,874,919 10,874,919 10,874,919 10,874,919 10,874,919 10,874,919 10,874,919 10,8 | Add Deferred Rates Adjustment                     |      | 0                      | 0                           | (77,271)                    | (77,271)        | 0.0%            |
| Amount attributable to operating activities  10,016,254 10,016,254 11,794,553 4,778,299 47  Investing Activities  Non-operating Grants, Subsidies and Contributions 4,098,044 4,098,044 3,363,434 (734,610) -17  Purchase Property, Plant and Equipment 4 (9,862,282) (9,862,282) (6,605,680) 3,256,602 -33  Purchase Infrastructure Assets 4 (9,574,919) (9,574,919) (7,649,308) 1,925,611 -20  Proceeds from Joint Venture Operations 2,500,000 2,500,000 0,500,000 0 0 0 0 0 0 0 0 0 0 0                                                                                                                                                                                                                                                                                                                                                                                                                                                                                                                                                                                                                                                                                                                                                                                                                                                                                                                                                                                                                                                                                                                                                                                                                                                                                                                                                                                                                                                                                                                                                                                                                                    | Add Back Depreciation                             |      | 13,175,331             | 13,175,331                  | 13,574,400                  | 399,069         | 3.0%            |
| Amount attributable to operating activities   10,016,254   10,016,254   14,794,553   4,778,299   47                                                                                                                                                                                                                                                                                                                                                                                                                                                                                                                                                                                                                                                                                                                                                                                                                                                                                                                                                                                                                                                                                                                                                                                                                                                                                                                                                                                                                                                                                                                                                                                                                                                                                                                                                                                                                                                                                                                                                                                                                            | Adjust (Profit)Loss on Asset Disposal             |      | (3,281,430)            | (3,281,430)                 | (2,622,720)                 | 658,710         | -20.1%          |
| Investing Activities   Non-operating Grants, Subsidies and Contributions   4,098,044   4,098,044   3,363,434   (734,610) -17   Purchase Property, Plant and Equipment   4   (9,862,282)   (9,862,282)   (6,605,680)   3,256,602 -33   Purchase Infrastructure Assets   4   (9,574,919)   (9,574,919)   (7,649,308)   1,925,611 -20   Proceeds from Joint Venture Operations   2,500,000   2,500,000   2,500,000   0   0   0   0   0   0   0   0                                                                                                                                                                                                                                                                                                                                                                                                                                                                                                                                                                                                                                                                                                                                                                                                                                                                                                                                                                                                                                                                                                                                                                                                                                                                                                                                                                                                                                                                                                                                                                                                                                                                                |                                                   |      | 9,893,901              | 9,893,901                   | 10,874,409                  | 980,508         | 9.9%            |
| Non-operating Grants, Subsidies and Contributions 4,098,044 4,098,044 3,363,434 (734,610) -17 Purchase Property, Plant and Equipment 4 (9,862,282) (9,862,282) (6,605,680) 3,256,602 -33 Purchase Infrastructure Assets 4 (9,574,919) (9,574,919) (7,649,308) 1,925,611 -20 Proceeds from Joint Venture Operations 2,500,000 2,500,000 2,500,000 0 0 0 Proceeds from Disposal of Assets 1,837,538 1,837,538 1,157,453 (680,085) -37 Amount attributable to investing activities  Financing Activities Principal elements of finance lease payments (95,000) (95,000) (126,469) (31,469) 33. Repayment of Loans (2,949,850) (2,949,850) (2,886,913) 62,937 -2 Transfer to Reserves 5 (10,078,654) (10,078,654) (10,175,489) (96,835) 1 Transfer from Reserves 5 5,711,943 5,711,943 4,504,694 (1,207,249) -21 Amount attributable to financing activities (7,411,561) (7,411,561) (8,684,177) (1,272,616) 17                                                                                                                                                                                                                                                                                                                                                                                                                                                                                                                                                                                                                                                                                                                                                                                                                                                                                                                                                                                                                                                                                                                                                                                                                    | Amount attributable to operating activities       |      | 10,016,254             | 10,016,254                  | 14,794,553                  | 4,778,299       | 47.7%           |
| Purchase Property, Plant and Equipment 4 (9,862,282) (9,862,282) (6,605,680) 3,256,602 -33 Purchase Infrastructure Assets 4 (9,574,919) (9,574,919) (7,649,308) 1,925,611 -20 Proceeds from Joint Venture Operations 2,500,000 2,500,000 2,500,000 0 0 Proceeds from Disposal of Assets 1,837,538 1,837,538 1,157,453 (680,085) -37 Amount attributable to investing activities (11,001,619) (11,001,619) (7,234,101) 3,767,518 -34  Financing Activities Principal elements of finance lease payments (95,000) (95,000) (126,469) (31,469) 33. Repayment of Loans (2,949,850) (2,949,850) (2,886,913) 62,937 -2 Transfer to Reserves 5 (10,078,654) (10,078,654) (10,175,489) (96,835) 1 Transfer from Reserves 5 5,711,943 5,711,943 4,504,694 (1,207,249) -21 Amount attributable to financing activities (7,411,561) (7,411,561) (8,684,177) (1,272,616) 17                                                                                                                                                                                                                                                                                                                                                                                                                                                                                                                                                                                                                                                                                                                                                                                                                                                                                                                                                                                                                                                                                                                                                                                                                                                                |                                                   |      |                        |                             |                             |                 |                 |
| Purchase Infrastructure Assets 4 (9,574,919) (9,574,919) (7,649,308) 1,925,611 -20 Proceeds from Joint Venture Operations 2,500,000 2,500,000 2,500,000 0 0 0 Proceeds from Disposal of Assets 1,837,538 1,837,538 1,157,453 (680,085) -37 Amount attributable to investing activities (11,001,619) (11,001,619) (7,234,101) 3,767,518 -34  Financing Activities Principal elements of finance lease payments (95,000) (95,000) (126,469) (31,469) 33. Repayment of Loans (2,949,850) (2,949,850) (2,886,913) 62,937 -2  Transfer to Reserves 5 (10,078,654) (10,078,654) (10,175,489) (96,835) 1  Transfer from Reserves 5 5,711,943 5,711,943 4,504,694 (1,207,249) -21  Amount attributable to financing activities (7,411,561) (7,411,561) (8,684,177) (1,272,616) 17                                                                                                                                                                                                                                                                                                                                                                                                                                                                                                                                                                                                                                                                                                                                                                                                                                                                                                                                                                                                                                                                                                                                                                                                                                                                                                                                                      | Non-operating Grants, Subsidies and Contributions |      | 4,098,044              | 4,098,044                   | 3,363,434                   | (734,610)       | -17.9%          |
| Proceeds from Joint Venture Operations         2,500,000         2,500,000         2,500,000         0         0           Proceeds from Disposal of Assets         1,837,538         1,837,538         1,157,453         (680,085)         -37           Amount attributable to investing activities         (11,001,619)         (11,001,619)         (7,234,101)         3,767,518         -34           Financing Activities         (95,000)         (95,000)         (126,469)         (31,469)         33           Repayment of Loans         (2,949,850)         (2,949,850)         (2,886,913)         62,937         -2           Transfer to Reserves         5         (10,078,654)         (10,078,654)         (10,175,489)         (96,835)         1           Transfer from Reserves         5         5,711,943         5,711,943         4,504,694         (1,207,249)         -21           Amount attributable to financing activities         (7,411,561)         (7,411,561)         (8,684,177)         (1,272,616)         17                                                                                                                                                                                                                                                                                                                                                                                                                                                                                                                                                                                                                                                                                                                                                                                                                                                                                                                                                                                                                                                                       | Purchase Property, Plant and Equipment            |      | (9,862,282)            | (9,862,282)                 | (6,605,680)                 | 3,256,602       | -33.0%          |
| Proceeds from Disposal of Assets 1,837,538 1,837,538 1,157,453 (680,085) -37  Amount attributable to investing activities (11,001,619) (11,001,619) (7,234,101) 3,767,518 -34  Financing Activities  Principal elements of finance lease payments (95,000) (95,000) (126,469) (31,469) 33.  Repayment of Loans (2,949,850) (2,949,850) (2,886,913) 62,937 -2  Transfer to Reserves 5 (10,078,654) (10,078,654) (10,175,489) (96,835) 1  Transfer from Reserves 5 5,711,943 5,711,943 4,504,694 (1,207,249) -21  Amount attributable to financing activities (7,411,561) (7,411,561) (8,684,177) (1,272,616) 17                                                                                                                                                                                                                                                                                                                                                                                                                                                                                                                                                                                                                                                                                                                                                                                                                                                                                                                                                                                                                                                                                                                                                                                                                                                                                                                                                                                                                                                                                                                 | Purchase Infrastructure Assets                    | 4    | (9,574,919)            | (9,574,919)                 | (7,649,308)                 | 1,925,611       | -20.1%          |
| Amount attributable to investing activities (11,001,619) (11,001,619) (7,234,101) 3,767,518 -34  Financing Activities  Principal elements of finance lease payments (95,000) (95,000) (126,469) (31,469) 33.  Repayment of Loans (2,949,850) (2,949,850) (2,886,913) 62,937 -2  Transfer to Reserves 5 (10,078,654) (10,078,654) (10,175,489) (96,835) 1  Transfer from Reserves 5 5,711,943 5,711,943 4,504,694 (1,207,249) -21  Amount attributable to financing activities (7,411,561) (8,684,177) (1,272,616) 17                                                                                                                                                                                                                                                                                                                                                                                                                                                                                                                                                                                                                                                                                                                                                                                                                                                                                                                                                                                                                                                                                                                                                                                                                                                                                                                                                                                                                                                                                                                                                                                                           | -                                                 |      |                        |                             |                             |                 | 0.0%            |
| Financing Activities         Principal elements of finance lease payments       (95,000)       (95,000)       (126,469)       (31,469)       33.         Repayment of Loans       (2,949,850)       (2,949,850)       (2,886,913)       62,937       -2         Transfer to Reserves       5       (10,078,654)       (10,078,654)       (10,175,489)       (96,835)       1         Transfer from Reserves       5       5,711,943       5,711,943       4,504,694       (1,207,249)       -21         Amount attributable to financing activities       (7,411,561)       (7,411,561)       (8,684,177)       (1,272,616)       17                                                                                                                                                                                                                                                                                                                                                                                                                                                                                                                                                                                                                                                                                                                                                                                                                                                                                                                                                                                                                                                                                                                                                                                                                                                                                                                                                                                                                                                                                           | •                                                 |      |                        |                             |                             |                 | -37.0%          |
| Principal elements of finance lease payments         (95,000)         (95,000)         (126,469)         (31,469)         33           Repayment of Loans         (2,949,850)         (2,949,850)         (2,886,913)         62,937         -2           Transfer to Reserves         5         (10,078,654)         (10,078,654)         (10,175,489)         (96,835)         1           Transfer from Reserves         5         5,711,943         5,711,943         4,504,694         (1,207,249)         -21           Amount attributable to financing activities         (7,411,561)         (7,411,561)         (8,684,177)         (1,272,616)         17                                                                                                                                                                                                                                                                                                                                                                                                                                                                                                                                                                                                                                                                                                                                                                                                                                                                                                                                                                                                                                                                                                                                                                                                                                                                                                                                                                                                                                                           | Amount attributable to investing activities       |      | (11,001,619)           | (11,001,619)                | (7,234,101)                 | 3,767,518       | -34.2%          |
| Repayment of Loans       (2,949,850)       (2,949,850)       (2,886,913)       62,937       -2         Transfer to Reserves       5       (10,078,654)       (10,078,654)       (10,175,489)       (96,835)       1         Transfer from Reserves       5       5,711,943       5,711,943       4,504,694       (1,207,249)       -21         Amount attributable to financing activities       (7,411,561)       (7,411,561)       (8,684,177)       (1,272,616)       17                                                                                                                                                                                                                                                                                                                                                                                                                                                                                                                                                                                                                                                                                                                                                                                                                                                                                                                                                                                                                                                                                                                                                                                                                                                                                                                                                                                                                                                                                                                                                                                                                                                    |                                                   |      |                        |                             |                             |                 |                 |
| Transfer to Reserves         5         (10,078,654)         (10,078,654)         (10,175,489)         (96,835)         1           Transfer from Reserves         5         5,711,943         5,711,943         4,504,694         (1,207,249)         -21           Amount attributable to financing activities         (7,411,561)         (7,411,561)         (8,684,177)         (1,272,616)         17                                                                                                                                                                                                                                                                                                                                                                                                                                                                                                                                                                                                                                                                                                                                                                                                                                                                                                                                                                                                                                                                                                                                                                                                                                                                                                                                                                                                                                                                                                                                                                                                                                                                                                                     |                                                   |      |                        |                             |                             |                 | 33.1%           |
| Transfer from Reserves         5         5,711,943         5,711,943         4,504,694         (1,207,249)         -21           Amount attributable to financing activities         (7,411,561)         (7,411,561)         (8,684,177)         (1,272,616)         17                                                                                                                                                                                                                                                                                                                                                                                                                                                                                                                                                                                                                                                                                                                                                                                                                                                                                                                                                                                                                                                                                                                                                                                                                                                                                                                                                                                                                                                                                                                                                                                                                                                                                                                                                                                                                                                        | • •                                               |      |                        |                             |                             |                 | -2.1%           |
| Amount attributable to financing activities (7,411,561) (8,684,177) (1,272,616) 17                                                                                                                                                                                                                                                                                                                                                                                                                                                                                                                                                                                                                                                                                                                                                                                                                                                                                                                                                                                                                                                                                                                                                                                                                                                                                                                                                                                                                                                                                                                                                                                                                                                                                                                                                                                                                                                                                                                                                                                                                                             |                                                   |      |                        |                             |                             |                 | 1.0%            |
|                                                                                                                                                                                                                                                                                                                                                                                                                                                                                                                                                                                                                                                                                                                                                                                                                                                                                                                                                                                                                                                                                                                                                                                                                                                                                                                                                                                                                                                                                                                                                                                                                                                                                                                                                                                                                                                                                                                                                                                                                                                                                                                                |                                                   | 5    |                        |                             |                             |                 | -21.1%          |
| Closing Funding Surplus(Deficit) 653,883 653,883 7,927,084 7,273,201 1112                                                                                                                                                                                                                                                                                                                                                                                                                                                                                                                                                                                                                                                                                                                                                                                                                                                                                                                                                                                                                                                                                                                                                                                                                                                                                                                                                                                                                                                                                                                                                                                                                                                                                                                                                                                                                                                                                                                                                                                                                                                      | Amount attributable to financing activities       |      | (7,411,561)            | (7,411,561)                 | (8,684,177)                 | (1,272,616)     | 17.2%           |
|                                                                                                                                                                                                                                                                                                                                                                                                                                                                                                                                                                                                                                                                                                                                                                                                                                                                                                                                                                                                                                                                                                                                                                                                                                                                                                                                                                                                                                                                                                                                                                                                                                                                                                                                                                                                                                                                                                                                                                                                                                                                                                                                | Closing Funding Surplus(Deficit)                  |      | 653,883                | 653,883                     | 7,927,084                   | 7,273,201       | 1112.3%         |