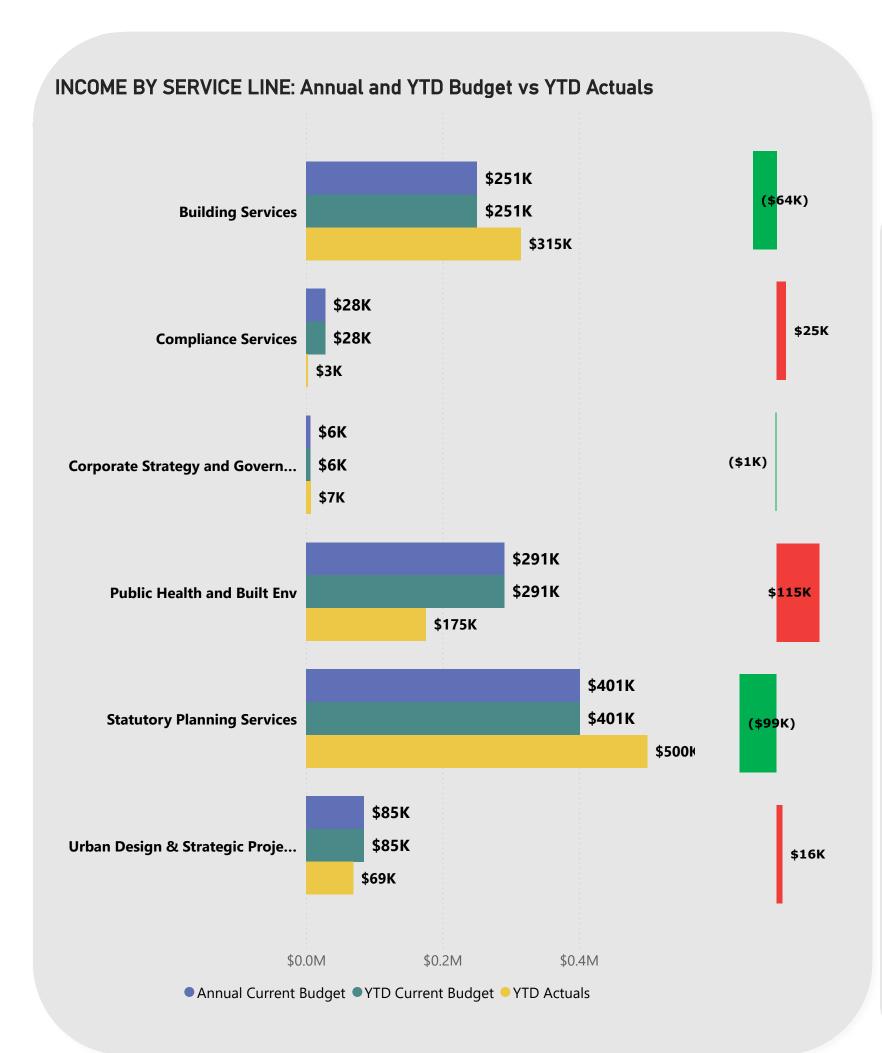

| S                                                                                                                                                                                                                                                                                                                                                                                                                                                                                                                                                                                                                                                                                                                                                                                                                                                                                                                                                                                                                                                                                                                                                                                                                                                                                                                                                                                                                                                                                                                                                                                                                                                                                                                                                                                                                                                                                                                                                                                                                                                                                                                              |                                                   | Note | Revised Budget 2023/24 | YTD<br>Budget<br>30/06/2024 | YTD<br>Actual<br>30/06/2024 | YTD<br>Variance | YTD<br>Variance |
|--------------------------------------------------------------------------------------------------------------------------------------------------------------------------------------------------------------------------------------------------------------------------------------------------------------------------------------------------------------------------------------------------------------------------------------------------------------------------------------------------------------------------------------------------------------------------------------------------------------------------------------------------------------------------------------------------------------------------------------------------------------------------------------------------------------------------------------------------------------------------------------------------------------------------------------------------------------------------------------------------------------------------------------------------------------------------------------------------------------------------------------------------------------------------------------------------------------------------------------------------------------------------------------------------------------------------------------------------------------------------------------------------------------------------------------------------------------------------------------------------------------------------------------------------------------------------------------------------------------------------------------------------------------------------------------------------------------------------------------------------------------------------------------------------------------------------------------------------------------------------------------------------------------------------------------------------------------------------------------------------------------------------------------------------------------------------------------------------------------------------------|---------------------------------------------------|------|------------------------|-----------------------------|-----------------------------|-----------------|-----------------|
| Poening Funding Surplus (Deficit)                                                                                                                                                                                                                                                                                                                                                                                                                                                                                                                                                                                                                                                                                                                                                                                                                                                                                                                                                                                                                                                                                                                                                                                                                                                                                                                                                                                                                                                                                                                                                                                                                                                                                                                                                                                                                                                                                                                                                                                                                                                                                              |                                                   |      |                        |                             |                             | \$              | %               |
| Rates                                                                                                                                                                                                                                                                                                                                                                                                                                                                                                                                                                                                                                                                                                                                                                                                                                                                                                                                                                                                                                                                                                                                                                                                                                                                                                                                                                                                                                                                                                                                                                                                                                                                                                                                                                                                                                                                                                                                                                                                                                                                                                                          | Opening Funding Surplus(Deficit)                  |      |                        |                             |                             |                 | 0.0%            |
| Operating Grants, Subsidies and Contributions         979,897         979,897         1,892,816         912,919         95           Fees and Charges         22,913,886         22,913,886         22,415,846         24,450,411         1,536,525         66           Other Revenue         1,372,467         1,372,467         1,587,031         214,584         41           Profit on Disposal of Assets         3,328,765         3,328,765         2,284,433         144,493,221         41           Expenditure from operating activities         472,980,626         72,980,626         75,807,589         2,826,963         3           Expenditure from operating activities         472,980,626         72,980,626         75,807,589         2,826,963         3           Materials and Contracts         (242,832,36)         (242,832,36)         (23,032,823)         1,230,413         5           Usility Charges         (19,11,455)         (1,911,455)         (1,917,7244)         (65,789)         3           Usility Charges         (19,11,455)         (1,911,455)         (1,917,241)         (65,789)         3           Usility Charges         (19,11,455)         (1,911,455)         (1,917,241)         (33,402)         15           Usility Charges         (19,11,455)         (1,911,455) <td>Revenue from operating activities</td> <td></td> <td></td> <td></td> <td></td> <td></td> <td></td>                                                                                                                                                                                                                                                                                                                                                                                                                                                                                                                                                                                                                                                                                     | Revenue from operating activities                 |      |                        |                             |                             |                 |                 |
| Pees and Charges                                                                                                                                                                                                                                                                                                                                                                                                                                                                                                                                                                                                                                                                                                                                                                                                                                                                                                                                                                                                                                                                                                                                                                                                                                                                                                                                                                                                                                                                                                                                                                                                                                                                                                                                                                                                                                                                                                                                                                                                                                                                                                               | Rates                                             |      | 42,322,811             | 42,322,811                  | 42,303,270                  | (19,541)        | 0.0%            |
| Interest Earnings                                                                                                                                                                                                                                                                                                                                                                                                                                                                                                                                                                                                                                                                                                                                                                                                                                                                                                                                                                                                                                                                                                                                                                                                                                                                                                                                                                                                                                                                                                                                                                                                                                                                                                                                                                                                                                                                                                                                                                                                                                                                                                              | Operating Grants, Subsidies and Contributions     |      | 979,697                | 979,697                     | 1,892,616                   | 912,919         | 93.2%           |
| Dither Revenue                                                                                                                                                                                                                                                                                                                                                                                                                                                                                                                                                                                                                                                                                                                                                                                                                                                                                                                                                                                                                                                                                                                                                                                                                                                                                                                                                                                                                                                                                                                                                                                                                                                                                                                                                                                                                                                                                                                                                                                                                                                                                                                 | Fees and Charges                                  |      | 22,913,886             | 22,913,886                  | 24,450,411                  | 1,536,525       | 6.7%            |
| Profit on Disposal of Assets                                                                                                                                                                                                                                                                                                                                                                                                                                                                                                                                                                                                                                                                                                                                                                                                                                                                                                                                                                                                                                                                                                                                                                                                                                                                                                                                                                                                                                                                                                                                                                                                                                                                                                                                                                                                                                                                                                                                                                                                                                                                                                   | Interest Earnings                                 |      | 2,063,000              | 2,063,000                   | 2,739,828                   | 676,828         | 32.8%           |
| T2,980,626   72,980,626   75,807,589   2,826,963   3.65   3.65   3.65   3.65   3.65   3.65   3.65   3.65   3.65   3.65   3.65   3.65   3.65   3.65   3.65   3.65   3.65   3.65   3.65   3.65   3.65   3.65   3.65   3.65   3.65   3.65   3.65   3.65   3.65   3.65   3.65   3.65   3.65   3.65   3.65   3.65   3.65   3.65   3.65   3.65   3.65   3.65   3.65   3.65   3.65   3.65   3.65   3.65   3.65   3.65   3.65   3.65   3.65   3.65   3.65   3.65   3.65   3.65   3.65   3.65   3.65   3.65   3.65   3.65   3.65   3.65   3.65   3.65   3.65   3.65   3.65   3.65   3.65   3.65   3.65   3.65   3.65   3.65   3.65   3.65   3.65   3.65   3.65   3.65   3.65   3.65   3.65   3.65   3.65   3.65   3.65   3.65   3.65   3.65   3.65   3.65   3.65   3.65   3.65   3.65   3.65   3.65   3.65   3.65   3.65   3.65   3.65   3.65   3.65   3.65   3.65   3.65   3.65   3.65   3.65   3.65   3.65   3.65   3.65   3.65   3.65   3.65   3.65   3.65   3.65   3.65   3.65   3.65   3.65   3.65   3.65   3.65   3.65   3.65   3.65   3.65   3.65   3.65   3.65   3.65   3.65   3.65   3.65   3.65   3.65   3.65   3.65   3.65   3.65   3.65   3.65   3.65   3.65   3.65   3.65   3.65   3.65   3.65   3.65   3.65   3.65   3.65   3.65   3.65   3.65   3.65   3.65   3.65   3.65   3.65   3.65   3.65   3.65   3.65   3.65   3.65   3.65   3.65   3.65   3.65   3.65   3.65   3.65   3.65   3.65   3.65   3.65   3.65   3.65   3.65   3.65   3.65   3.65   3.65   3.65   3.65   3.65   3.65   3.65   3.65   3.65   3.65   3.65   3.65   3.65   3.65   3.65   3.65   3.65   3.65   3.65   3.65   3.65   3.65   3.65   3.65   3.65   3.65   3.65   3.65   3.65   3.65   3.65   3.65   3.65   3.65   3.65   3.65   3.65   3.65   3.65   3.65   3.65   3.65   3.65   3.65   3.65   3.65   3.65   3.65   3.65   3.65   3.65   3.65   3.65   3.65   3.65   3.65   3.65   3.65   3.65   3.65   3.65   3.65   3.65   3.65   3.65   3.65   3.65   3.65   3.65   3.65   3.65   3.65   3.65   3.65   3.65   3.65   3.65   3.65   3.65   3.65   3.65   3.65   3.65   3.65   3.65   3.65   3.65   3.65   3.65   3.65   3.65   3.65   3.65    | Other Revenue                                     |      | 1,372,467              | 1,372,467                   | 1,587,031                   | 214,564         | 15.6%           |
| Expenditure from operating activities   Employee Costs                                                                                                                                                                                                                                                                                                                                                                                                                                                                                                                                                                                                                                                                                                                                                                                                                                                                                                                                                                                                                                                                                                                                                                                                                                                                                                                                                                                                                                                                                                                                                                                                                                                                                                                                                                                                                                                                                                                                                                                                                                                                         | Profit on Disposal of Assets                      |      | 3,328,765              | 3,328,765                   | 2,834,433                   | (494,332)       | -14.9%          |
| Employee Costs (31,460,779) (31,460,779) (30,688,993) 771,786 42 Materials and Contracts (24,263,236) (24,263,236) (23,032,823) 1,230,413 4-5 Utility Charges (1,1911,455) (1,911,455) (1,917,244) (65,789) 65,789 Depreciation on Non-Current Assets (13,175,331) (13,175,331) (13,574,400) (399,069) 33 Interest Expenses (474,749) (474,749) (638,151) (63,402) 13 Interest Expenses (705,104) (705,104) (701,266) 4,078 (4,078 (2,049) (1,163,095) (342,811) 44 Loss on Disposal of Assets (47,335) (47,335) (21,1713) (164,378) 347 Coperating activities excluded from budget  Add Back Depreciation (1,1911,1911) (1,1911) (1,1911) (1,1911) (1,1911) (1,1911) (1,1911) (1,1911) (1,1911) (1,1911) (1,1911) (1,1911) (1,1911) (1,1911) (1,1911) (1,1911) (1,1911) (1,1911) (1,1911) (1,1911) (1,1911) (1,1911) (1,1911) (1,1911) (1,1911) (1,1911) (1,1911) (1,1911) (1,1911) (1,1911) (1,1911) (1,1911) (1,1911) (1,1911) (1,1911) (1,1911) (1,1911) (1,1911) (1,1911) (1,1911) (1,1911) (1,1911) (1,1911) (1,1911) (1,1911) (1,1911) (1,1911) (1,1911) (1,1911) (1,1911) (1,1911) (1,1911) (1,1911) (1,1911) (1,1911) (1,1911) (1,1911) (1,1911) (1,1911) (1,1911) (1,1911) (1,1911) (1,1911) (1,1911) (1,1911) (1,1911) (1,1911) (1,1911) (1,1911) (1,1911) (1,1911) (1,1911) (1,1911) (1,1911) (1,1911) (1,1911) (1,1911) (1,1911) (1,1911) (1,1911) (1,1911) (1,1911) (1,1911) (1,1911) (1,1911) (1,1911) (1,1911) (1,1911) (1,1911) (1,1911) (1,1911) (1,1911) (1,1911) (1,1911) (1,1911) (1,1911) (1,1911) (1,1911) (1,1911) (1,1911) (1,1911) (1,1911) (1,1911) (1,1911) (1,1911) (1,1911) (1,1911) (1,1911) (1,1911) (1,1911) (1,1911) (1,1911) (1,1911) (1,1911) (1,1911) (1,1911) (1,1911) (1,1911) (1,1911) (1,1911) (1,1911) (1,1911) (1,1911) (1,1911) (1,1911) (1,1911) (1,1911) (1,1911) (1,1911) (1,1911) (1,1911) (1,1911) (1,1911) (1,1911) (1,1911) (1,1911) (1,1911) (1,1911) (1,1911) (1,1911) (1,1911) (1,1911) (1,1911) (1,1911) (1,1911) (1,1911) (1,1911) (1,1911) (1,1911) (1,1911) (1,1911) (1,1911) (1,1911) (1,1911) (1,1911) (1,1911) (1,1911) (1,1911) (1,1911) (1,1911) (1,1911) (1,19 |                                                   |      | 72,980,626             | 72,980,626                  | 75,807,589                  | 2,826,963       | 3.9%            |
| Materials and Contracts                                                                                                                                                                                                                                                                                                                                                                                                                                                                                                                                                                                                                                                                                                                                                                                                                                                                                                                                                                                                                                                                                                                                                                                                                                                                                                                                                                                                                                                                                                                                                                                                                                                                                                                                                                                                                                                                                                                                                                                                                                                                                                        | Expenditure from operating activities             |      |                        |                             |                             |                 |                 |
| Utility Charges                                                                                                                                                                                                                                                                                                                                                                                                                                                                                                                                                                                                                                                                                                                                                                                                                                                                                                                                                                                                                                                                                                                                                                                                                                                                                                                                                                                                                                                                                                                                                                                                                                                                                                                                                                                                                                                                                                                                                                                                                                                                                                                | Employee Costs                                    |      | (31,460,779)           | (31,460,779)                | (30,688,993)                | 771,786         | -2.5%           |
| Depreciation on Non-Current Assets   (13,175,331)   (13,175,331)   (13,175,331)   (13,574,400)   (399,069)   3.1   Interest Expenses   (474,749)   (474,749)   (538,151)   (63,402)   13   Insurance Expenses   (705,104)   (705,104)   (701,026)   (4,078)   -0.0   Other Expenditure   (820,284)   (820,284)   (1,163,095)   (342,811)   44   Loss on Disposal of Assets   (47,335)   (47,335)   (211,713)   (164,378)   347   Operating activities excluded from budget   (72,858,273)   (72,858,273)   (72,858,273)   (72,858,273)   (77,8714)   (77,271)   (77,271)   (77,271)   (77,271)   (77,271)   (77,271)   (77,271)   (77,271)   (77,271)   (77,271)   (77,271)   (77,271)   (77,271)   (77,271)   (77,271)   (77,271)   (77,271)   (77,271)   (77,271)   (77,271)   (77,271)   (77,271)   (77,271)   (77,271)   (77,271)   (77,271)   (77,271)   (77,271)   (77,271)   (77,271)   (77,271)   (77,271)   (77,271)   (77,271)   (77,271)   (77,271)   (77,271)   (77,271)   (77,271)   (77,271)   (77,271)   (77,271)   (77,271)   (77,271)   (77,271)   (77,271)   (77,271)   (77,271)   (77,271)   (77,271)   (77,271)   (77,271)   (77,271)   (77,271)   (77,271)   (77,271)   (77,271)   (77,271)   (77,271)   (77,271)   (77,271)   (77,271)   (77,271)   (77,271)   (77,271)   (77,271)   (77,271)   (77,271)   (77,271)   (77,271)   (77,271)   (77,271)   (77,271)   (77,271)   (77,271)   (77,271)   (77,271)   (77,271)   (77,271)   (77,271)   (77,271)   (77,271)   (77,271)   (77,271)   (77,271)   (77,271)   (77,271)   (77,271)   (77,271)   (77,271)   (77,271)   (77,271)   (77,271)   (77,271)   (77,271)   (77,271)   (77,271)   (77,271)   (77,271)   (77,271)   (77,271)   (77,271)   (77,271)   (77,271)   (77,271)   (77,271)   (77,271)   (77,271)   (77,271)   (77,271)   (77,271)   (77,271)   (77,271)   (77,271)   (77,271)   (77,271)   (77,271)   (77,271)   (77,271)   (77,271)   (77,271)   (77,271)   (77,271)   (77,271)   (77,271)   (77,271)   (77,271)   (77,271)   (77,271)   (77,271)   (77,271)   (77,271)   (77,271)   (77,271)   (77,271)   (77,271)   (77,271)   (77,   | Materials and Contracts                           |      | (24,263,236)           | (24,263,236)                | (23,032,823)                | 1,230,413       | -5.1%           |
| Interest Expenses                                                                                                                                                                                                                                                                                                                                                                                                                                                                                                                                                                                                                                                                                                                                                                                                                                                                                                                                                                                                                                                                                                                                                                                                                                                                                                                                                                                                                                                                                                                                                                                                                                                                                                                                                                                                                                                                                                                                                                                                                                                                                                              | Utility Charges                                   |      | (1,911,455)            | (1,911,455)                 | (1,977,244)                 | (65,789)        | 3.4%            |
| Insurance Expenses   (705,104)   (705,104)   (701,026)   4,078   -C                                                                                                                                                                                                                                                                                                                                                                                                                                                                                                                                                                                                                                                                                                                                                                                                                                                                                                                                                                                                                                                                                                                                                                                                                                                                                                                                                                                                                                                                                                                                                                                                                                                                                                                                                                                                                                                                                                                                                                                                                                                            | Depreciation on Non-Current Assets                |      | (13,175,331)           | (13,175,331)                | (13,574,400)                | (399,069)       | 3.0%            |
| Cher Expenditure                                                                                                                                                                                                                                                                                                                                                                                                                                                                                                                                                                                                                                                                                                                                                                                                                                                                                                                                                                                                                                                                                                                                                                                                                                                                                                                                                                                                                                                                                                                                                                                                                                                                                                                                                                                                                                                                                                                                                                                                                                                                                                               | Interest Expenses                                 |      | (474,749)              | (474,749)                   | (538,151)                   | (63,402)        | 13.4%           |
| Loss on Disposal of Assets                                                                                                                                                                                                                                                                                                                                                                                                                                                                                                                                                                                                                                                                                                                                                                                                                                                                                                                                                                                                                                                                                                                                                                                                                                                                                                                                                                                                                                                                                                                                                                                                                                                                                                                                                                                                                                                                                                                                                                                                                                                                                                     | Insurance Expenses                                |      | (705,104)              | (705,104)                   | (701,026)                   | 4,078           | -0.6%           |
| Compariting activities excluded from budget   Compariting activities excluded from budget   Compariting activities excluded from budget   Compariting activities   Compar   | Other Expenditure                                 |      | (820,284)              | (820,284)                   | (1,163,095)                 | (342,811)       | 41.8%           |
| Add Deferred Rates Adjustment   0 0 0 (77,271) (77,271)   0 0   0 (77,271)   0 0 0   0 (77,271)   0 0 0   0 (77,271)   0 0 0   0 (77,271)   0 0 0   0 0   0 0   0 0   0 0   0 0   0 0   0 0 0   0 0   0 0   0 0   0 0   0 0   0 0   0 0   0 0   0 0   0 0   0 0   0 0   0 0   0 0   0 0   0 0   0 0   0 0   0 0   0 0   0 0 0   0 0   0 0   0 0   0 0   0 0   0 0   0 0   0 0   0 0   0 0   0 0   0 0   0 0   0 0   0 0   0 0   0 0   0 0   0 0   0 0   0 0 0   0 0   0 0 0   0 0 0   0 0 0   0 0 0   0 0 0   0 0 0   0 0 0 0   0 0 0 0   0 0 0 0 0   0 0 0 0 0   0 0 0 0 0   0 0 0 0 0 0   0 0 0 0 0 0 0   0 0 0 0 0 0 0   0 0 0 0 0 0 0   0 0 0 0 0 0 0   0 0 0 0 0 0 0 0 0   0 0 0 0 0 0 0 0 0 0   0 0 0 0 0 0 0 0 0 0 0 0 0 0 0 0 0 0 0 0                                                                                                                                                                                                                                                                                                                                                                                                                                                                                                                                                                                                                                                                                                                                                                                                                                                                                                                                                                                                                                                                                                                                                                                                                                                                                                                                                                                  | Loss on Disposal of Assets                        |      | (47,335)               | (47,335)                    | (211,713)                   | (164,378)       | 347.3%          |
| Add Deferred Rates Adjustment 0 0 0 (77,271) (77,271) 0 0 0 0 0 0 0 0 0 0 0 0 0 0 0 0 0 0 0                                                                                                                                                                                                                                                                                                                                                                                                                                                                                                                                                                                                                                                                                                                                                                                                                                                                                                                                                                                                                                                                                                                                                                                                                                                                                                                                                                                                                                                                                                                                                                                                                                                                                                                                                                                                                                                                                                                                                                                                                                    |                                                   |      | (72,858,273)           | (72,858,273)                | (71,887,445)                | 970,828         | -1.3%           |
| Add Back Depreciation Adjust (Profit)Loss on Asset Disposal  Amount attributable to operating activities  10,016,254  10,016,254  10,016,254  10,016,254  10,016,254  10,016,254  10,016,254  10,016,254  10,016,254  10,016,254  10,016,254  10,016,254  10,016,254  10,016,254  10,016,254  10,016,254  10,016,254  10,016,254  10,016,254  10,016,254  10,016,254  10,016,254  10,016,254  10,016,254  10,016,254  10,016,254  10,016,254  10,016,254  10,016,254  10,016,254  10,016,254  10,016,254  10,016,254  10,016,254  10,016,254  10,016,254  10,016,254  10,016,254  10,016,254  10,016,254  10,016,254  10,016,254  10,016,254  10,016,254  10,016,254  10,016,254  10,016,254  10,016,254  10,016,254  10,016,254  10,016,254  10,016,254  10,016,254  10,016,254  10,016,254  10,016,254  10,016,254  10,016,254  10,016,254  10,016,254  10,016,254  10,016,254  10,016,254  10,016,254  10,016,254  10,016,254  10,016,254  10,016,254  10,016,254  10,016,254  10,016,254  10,016,254  10,016,254  10,016,254  10,016,254  10,016,254  10,016,254  10,016,254  10,016,254  10,016,254  10,016,254  10,016,254  10,016,254  10,016,254  10,016,254  10,016,254  10,016,254  10,016,254  10,016,254  10,016,254  10,016,254  10,016,254  10,016,254  10,016,254  10,016,254  10,016,254  10,016,254  10,016,254  10,016,254  10,016,254  10,016,254  10,016,254  10,016,254  10,016,254  10,016,254  10,016,254  10,016,254  10,016,254  10,016,254  10,016,254  10,016,254  10,016,254  10,016,254  10,016,254  10,016,254  10,016,254  10,016,254  10,016,254  10,016,254  10,016,254  10,016,254  10,016,254  10,016,254  10,016,254  10,016,254  10,016,254  10,016,254  10,016,254  10,016,254  10,016,254  10,016,254  10,016,254  10,016,254  10,016,254  10,016,254  10,016,254  10,016,254  10,016,254  10,016,254  10,016,254  10,016,254  10,016,254  10,016,254  10,016,254  10,016,254  10,016,254  10,016,254  10,016,254  10,016,2 | Operating activities excluded from budget         |      |                        |                             |                             |                 |                 |
| Adjust (Profit)Loss on Asset Disposal (3,281,430) (3,281,430) (2,622,720) 658,710 -20 9,893,901 9,893,901 10,874,409 980,508 5 9 9,893,901 10,874,409 980,508 5 9 9,893,901 10,874,409 980,508 5 9 9,893,901 10,874,409 980,508 5 9 9,893,901 10,874,409 980,508 5 9 9,893,901 10,874,409 980,508 5 9 9,893,901 10,874,409 980,508 5 9 9,893,901 10,874,409 980,508 5 9 9,893,901 10,874,409 980,508 5 9 9,893,901 10,874,409 980,508 5 9 9,893,901 10,874,409 980,508 5 9 9,893,901 10,874,409 10,874,819 10,874,819 10,874,819 10,874,819 10,874,819 10,874,919 10,874,919 10,874,919 10,874,919 10,874,919 10,874,919 10,874,919 10,874,919 10,874,919 10,874,919 10,874,919 10,874,919 10,874,919 10,874,919 10,874,919 10,874,919 10,874,919 10,874,919 10,874,919 10,874,919 10,874,919 10,874,919 10,874,919 10,874,919 10,874,919 10,874,919 10,874,919 10,874,919 10,874,919 10,874,919 10,874,919 10,874,919 10,874,919 10,874,919 10,874,919 10,874,919 10,874,919 10,874,919 10,874,919 10,874,919 10,874,919 10,874,919 10,874,919 10,874,919 10,874,919 10,874,919 10,874,919 10,874,919 10,874,919 10,874,919 10,874,919 10,874,919 10,874,919 10,874,919 10,874,919 10,874,919 10,874,919 10,874,919 10,874,919 10,874,919 10,874,919 10,874,919 10,874,919 10,874,919 10,874,919 10,874,919 10,874,919 10,874,919 10,874,919 10,874,919 10,874,919 10,874,919 10,874,919 10,874,919 10,874,919 10,874,919 10,874,919 10,874,919 10,874,919 10,874,919 10,874,919 10,874,919 10,874,919 10,874,919 10,874,919 10,874,919 10,874,919 10,874,919 10,874,919 10,874,919 10,874,919 10,874,919 10,874,919 10,874,919 10,874,919 10,874,919 10,874,919 10,874,919 10,874,919 10,874,919 10,874,919 10,874,919 10,874,919 10,874,919 10,874,919 10,874,919 10,874,919 10,874,919 10,874,919 10,874,919 10,874,919 10,874,919 10,874,919 10,874,919 10,874,919 10,874,919 10,874,919 10,874,919 10,874,919 10,874,919 10,874,919 10,874,919 10,874,919 10,874,919 10,874,919 10,874,919 10,874,919 10,874,919 10,874,919 10,874,919 10,874,919 10,874,919 10,874,919 10,874,919 10,874,919 10,874,919 10,874,919 10,8 | Add Deferred Rates Adjustment                     |      | 0                      | 0                           | (77,271)                    | (77,271)        | 0.0%            |
| Amount attributable to operating activities  10,016,254 10,016,254 11,794,553 4,778,299 47  Investing Activities  Non-operating Grants, Subsidies and Contributions 4,098,044 4,098,044 3,363,434 (734,610) -17  Purchase Property, Plant and Equipment 4 (9,862,282) (9,862,282) (6,605,680) 3,256,602 -33  Purchase Infrastructure Assets 4 (9,574,919) (9,574,919) (7,649,308) 1,925,611 -20  Proceeds from Joint Venture Operations 2,500,000 2,500,000 0,500,000 0 0 0 0 0 0 0 0 0 0 0                                                                                                                                                                                                                                                                                                                                                                                                                                                                                                                                                                                                                                                                                                                                                                                                                                                                                                                                                                                                                                                                                                                                                                                                                                                                                                                                                                                                                                                                                                                                                                                                                                    | Add Back Depreciation                             |      | 13,175,331             | 13,175,331                  | 13,574,400                  | 399,069         | 3.0%            |
| Amount attributable to operating activities   10,016,254   10,016,254   14,794,553   4,778,299   47                                                                                                                                                                                                                                                                                                                                                                                                                                                                                                                                                                                                                                                                                                                                                                                                                                                                                                                                                                                                                                                                                                                                                                                                                                                                                                                                                                                                                                                                                                                                                                                                                                                                                                                                                                                                                                                                                                                                                                                                                            | Adjust (Profit)Loss on Asset Disposal             |      | (3,281,430)            | (3,281,430)                 | (2,622,720)                 | 658,710         | -20.1%          |
| Investing Activities   Non-operating Grants, Subsidies and Contributions   4,098,044   4,098,044   3,363,434   (734,610) -17   Purchase Property, Plant and Equipment   4   (9,862,282)   (9,862,282)   (6,605,680)   3,256,602 -33   Purchase Infrastructure Assets   4   (9,574,919)   (9,574,919)   (7,649,308)   1,925,611 -20   Proceeds from Joint Venture Operations   2,500,000   2,500,000   2,500,000   0   0   0   0   0   0   0   0                                                                                                                                                                                                                                                                                                                                                                                                                                                                                                                                                                                                                                                                                                                                                                                                                                                                                                                                                                                                                                                                                                                                                                                                                                                                                                                                                                                                                                                                                                                                                                                                                                                                                |                                                   |      | 9,893,901              | 9,893,901                   | 10,874,409                  | 980,508         | 9.9%            |
| Non-operating Grants, Subsidies and Contributions 4,098,044 4,098,044 3,363,434 (734,610) -17 Purchase Property, Plant and Equipment 4 (9,862,282) (9,862,282) (6,605,680) 3,256,602 -33 Purchase Infrastructure Assets 4 (9,574,919) (9,574,919) (7,649,308) 1,925,611 -20 Proceeds from Joint Venture Operations 2,500,000 2,500,000 2,500,000 0 0 0 Proceeds from Disposal of Assets 1,837,538 1,837,538 1,157,453 (680,085) -37 Amount attributable to investing activities  Financing Activities Principal elements of finance lease payments (95,000) (95,000) (126,469) (31,469) 33. Repayment of Loans (2,949,850) (2,949,850) (2,886,913) 62,937 -2 Transfer to Reserves 5 (10,078,654) (10,078,654) (10,175,489) (96,835) 1 Transfer from Reserves 5 5,711,943 5,711,943 4,504,694 (1,207,249) -21 Amount attributable to financing activities (7,411,561) (7,411,561) (8,684,177) (1,272,616) 17                                                                                                                                                                                                                                                                                                                                                                                                                                                                                                                                                                                                                                                                                                                                                                                                                                                                                                                                                                                                                                                                                                                                                                                                                    | Amount attributable to operating activities       |      | 10,016,254             | 10,016,254                  | 14,794,553                  | 4,778,299       | 47.7%           |
| Purchase Property, Plant and Equipment 4 (9,862,282) (9,862,282) (6,605,680) 3,256,602 -33 Purchase Infrastructure Assets 4 (9,574,919) (9,574,919) (7,649,308) 1,925,611 -20 Proceeds from Joint Venture Operations 2,500,000 2,500,000 2,500,000 0 0 Proceeds from Disposal of Assets 1,837,538 1,837,538 1,157,453 (680,085) -37 Amount attributable to investing activities (11,001,619) (11,001,619) (7,234,101) 3,767,518 -34  Financing Activities Principal elements of finance lease payments (95,000) (95,000) (126,469) (31,469) 33. Repayment of Loans (2,949,850) (2,949,850) (2,886,913) 62,937 -2 Transfer to Reserves 5 (10,078,654) (10,078,654) (10,175,489) (96,835) 1 Transfer from Reserves 5 5,711,943 5,711,943 4,504,694 (1,207,249) -21 Amount attributable to financing activities (7,411,561) (7,411,561) (8,684,177) (1,272,616) 17                                                                                                                                                                                                                                                                                                                                                                                                                                                                                                                                                                                                                                                                                                                                                                                                                                                                                                                                                                                                                                                                                                                                                                                                                                                                |                                                   |      |                        |                             |                             |                 |                 |
| Purchase Infrastructure Assets 4 (9,574,919) (9,574,919) (7,649,308) 1,925,611 -20 Proceeds from Joint Venture Operations 2,500,000 2,500,000 2,500,000 0 0 0 Proceeds from Disposal of Assets 1,837,538 1,837,538 1,157,453 (680,085) -37 Amount attributable to investing activities (11,001,619) (11,001,619) (7,234,101) 3,767,518 -34  Financing Activities Principal elements of finance lease payments (95,000) (95,000) (126,469) (31,469) 33. Repayment of Loans (2,949,850) (2,949,850) (2,886,913) 62,937 -2  Transfer to Reserves 5 (10,078,654) (10,078,654) (10,175,489) (96,835) 1  Transfer from Reserves 5 5,711,943 5,711,943 4,504,694 (1,207,249) -21  Amount attributable to financing activities (7,411,561) (7,411,561) (8,684,177) (1,272,616) 17                                                                                                                                                                                                                                                                                                                                                                                                                                                                                                                                                                                                                                                                                                                                                                                                                                                                                                                                                                                                                                                                                                                                                                                                                                                                                                                                                      | Non-operating Grants, Subsidies and Contributions |      | 4,098,044              | 4,098,044                   | 3,363,434                   | (734,610)       | -17.9%          |
| Proceeds from Joint Venture Operations         2,500,000         2,500,000         2,500,000         0         0           Proceeds from Disposal of Assets         1,837,538         1,837,538         1,157,453         (680,085)         -37           Amount attributable to investing activities         (11,001,619)         (11,001,619)         (7,234,101)         3,767,518         -34           Financing Activities         (95,000)         (95,000)         (126,469)         (31,469)         33           Repayment of Loans         (2,949,850)         (2,949,850)         (2,886,913)         62,937         -2           Transfer to Reserves         5         (10,078,654)         (10,078,654)         (10,175,489)         (96,835)         1           Transfer from Reserves         5         5,711,943         5,711,943         4,504,694         (1,207,249)         -21           Amount attributable to financing activities         (7,411,561)         (7,411,561)         (8,684,177)         (1,272,616)         17                                                                                                                                                                                                                                                                                                                                                                                                                                                                                                                                                                                                                                                                                                                                                                                                                                                                                                                                                                                                                                                                       | Purchase Property, Plant and Equipment            |      | (9,862,282)            | (9,862,282)                 | (6,605,680)                 | 3,256,602       | -33.0%          |
| Proceeds from Disposal of Assets 1,837,538 1,837,538 1,157,453 (680,085) -37  Amount attributable to investing activities (11,001,619) (11,001,619) (7,234,101) 3,767,518 -34  Financing Activities  Principal elements of finance lease payments (95,000) (95,000) (126,469) (31,469) 33.  Repayment of Loans (2,949,850) (2,949,850) (2,886,913) 62,937 -2  Transfer to Reserves 5 (10,078,654) (10,078,654) (10,175,489) (96,835) 1  Transfer from Reserves 5 5,711,943 5,711,943 4,504,694 (1,207,249) -21  Amount attributable to financing activities (7,411,561) (7,411,561) (8,684,177) (1,272,616) 17                                                                                                                                                                                                                                                                                                                                                                                                                                                                                                                                                                                                                                                                                                                                                                                                                                                                                                                                                                                                                                                                                                                                                                                                                                                                                                                                                                                                                                                                                                                 | Purchase Infrastructure Assets                    | 4    | (9,574,919)            | (9,574,919)                 | (7,649,308)                 | 1,925,611       | -20.1%          |
| Amount attributable to investing activities (11,001,619) (11,001,619) (7,234,101) 3,767,518 -34  Financing Activities  Principal elements of finance lease payments (95,000) (95,000) (126,469) (31,469) 33.  Repayment of Loans (2,949,850) (2,949,850) (2,886,913) 62,937 -2  Transfer to Reserves 5 (10,078,654) (10,078,654) (10,175,489) (96,835) 1  Transfer from Reserves 5 5,711,943 5,711,943 4,504,694 (1,207,249) -21  Amount attributable to financing activities (7,411,561) (8,684,177) (1,272,616) 17                                                                                                                                                                                                                                                                                                                                                                                                                                                                                                                                                                                                                                                                                                                                                                                                                                                                                                                                                                                                                                                                                                                                                                                                                                                                                                                                                                                                                                                                                                                                                                                                           | -                                                 |      |                        |                             |                             |                 | 0.0%            |
| Financing Activities         Principal elements of finance lease payments       (95,000)       (95,000)       (126,469)       (31,469)       33.         Repayment of Loans       (2,949,850)       (2,949,850)       (2,886,913)       62,937       -2         Transfer to Reserves       5       (10,078,654)       (10,078,654)       (10,175,489)       (96,835)       1         Transfer from Reserves       5       5,711,943       5,711,943       4,504,694       (1,207,249)       -21         Amount attributable to financing activities       (7,411,561)       (7,411,561)       (8,684,177)       (1,272,616)       17                                                                                                                                                                                                                                                                                                                                                                                                                                                                                                                                                                                                                                                                                                                                                                                                                                                                                                                                                                                                                                                                                                                                                                                                                                                                                                                                                                                                                                                                                           | •                                                 |      |                        |                             |                             |                 | -37.0%          |
| Principal elements of finance lease payments         (95,000)         (95,000)         (126,469)         (31,469)         33           Repayment of Loans         (2,949,850)         (2,949,850)         (2,886,913)         62,937         -2           Transfer to Reserves         5         (10,078,654)         (10,078,654)         (10,175,489)         (96,835)         1           Transfer from Reserves         5         5,711,943         5,711,943         4,504,694         (1,207,249)         -21           Amount attributable to financing activities         (7,411,561)         (7,411,561)         (8,684,177)         (1,272,616)         17                                                                                                                                                                                                                                                                                                                                                                                                                                                                                                                                                                                                                                                                                                                                                                                                                                                                                                                                                                                                                                                                                                                                                                                                                                                                                                                                                                                                                                                           | Amount attributable to investing activities       |      | (11,001,619)           | (11,001,619)                | (7,234,101)                 | 3,767,518       | -34.2%          |
| Repayment of Loans       (2,949,850)       (2,949,850)       (2,886,913)       62,937       -2         Transfer to Reserves       5       (10,078,654)       (10,078,654)       (10,175,489)       (96,835)       1         Transfer from Reserves       5       5,711,943       5,711,943       4,504,694       (1,207,249)       -21         Amount attributable to financing activities       (7,411,561)       (7,411,561)       (8,684,177)       (1,272,616)       17                                                                                                                                                                                                                                                                                                                                                                                                                                                                                                                                                                                                                                                                                                                                                                                                                                                                                                                                                                                                                                                                                                                                                                                                                                                                                                                                                                                                                                                                                                                                                                                                                                                    |                                                   |      |                        |                             |                             |                 |                 |
| Transfer to Reserves         5         (10,078,654)         (10,078,654)         (10,175,489)         (96,835)         1           Transfer from Reserves         5         5,711,943         5,711,943         4,504,694         (1,207,249)         -21           Amount attributable to financing activities         (7,411,561)         (7,411,561)         (8,684,177)         (1,272,616)         17                                                                                                                                                                                                                                                                                                                                                                                                                                                                                                                                                                                                                                                                                                                                                                                                                                                                                                                                                                                                                                                                                                                                                                                                                                                                                                                                                                                                                                                                                                                                                                                                                                                                                                                     |                                                   |      |                        |                             |                             |                 | 33.1%           |
| Transfer from Reserves         5         5,711,943         5,711,943         4,504,694         (1,207,249)         -21           Amount attributable to financing activities         (7,411,561)         (7,411,561)         (8,684,177)         (1,272,616)         17                                                                                                                                                                                                                                                                                                                                                                                                                                                                                                                                                                                                                                                                                                                                                                                                                                                                                                                                                                                                                                                                                                                                                                                                                                                                                                                                                                                                                                                                                                                                                                                                                                                                                                                                                                                                                                                        | • •                                               |      |                        |                             |                             |                 | -2.1%           |
| Amount attributable to financing activities (7,411,561) (8,684,177) (1,272,616) 17                                                                                                                                                                                                                                                                                                                                                                                                                                                                                                                                                                                                                                                                                                                                                                                                                                                                                                                                                                                                                                                                                                                                                                                                                                                                                                                                                                                                                                                                                                                                                                                                                                                                                                                                                                                                                                                                                                                                                                                                                                             |                                                   |      |                        |                             |                             |                 | 1.0%            |
|                                                                                                                                                                                                                                                                                                                                                                                                                                                                                                                                                                                                                                                                                                                                                                                                                                                                                                                                                                                                                                                                                                                                                                                                                                                                                                                                                                                                                                                                                                                                                                                                                                                                                                                                                                                                                                                                                                                                                                                                                                                                                                                                |                                                   | 5    |                        |                             |                             |                 | -21.1%          |
| Closing Funding Surplus(Deficit) 653,883 653,883 7,927,084 7,273,201 1112                                                                                                                                                                                                                                                                                                                                                                                                                                                                                                                                                                                                                                                                                                                                                                                                                                                                                                                                                                                                                                                                                                                                                                                                                                                                                                                                                                                                                                                                                                                                                                                                                                                                                                                                                                                                                                                                                                                                                                                                                                                      | Amount attributable to financing activities       |      | (7,411,561)            | (7,411,561)                 | (8,684,177)                 | (1,272,616)     | 17.2%           |
|                                                                                                                                                                                                                                                                                                                                                                                                                                                                                                                                                                                                                                                                                                                                                                                                                                                                                                                                                                                                                                                                                                                                                                                                                                                                                                                                                                                                                                                                                                                                                                                                                                                                                                                                                                                                                                                                                                                                                                                                                                                                                                                                | Closing Funding Surplus(Deficit)                  |      | 653,883                | 653,883                     | 7,927,084                   | 7,273,201       | 1112.3%         |