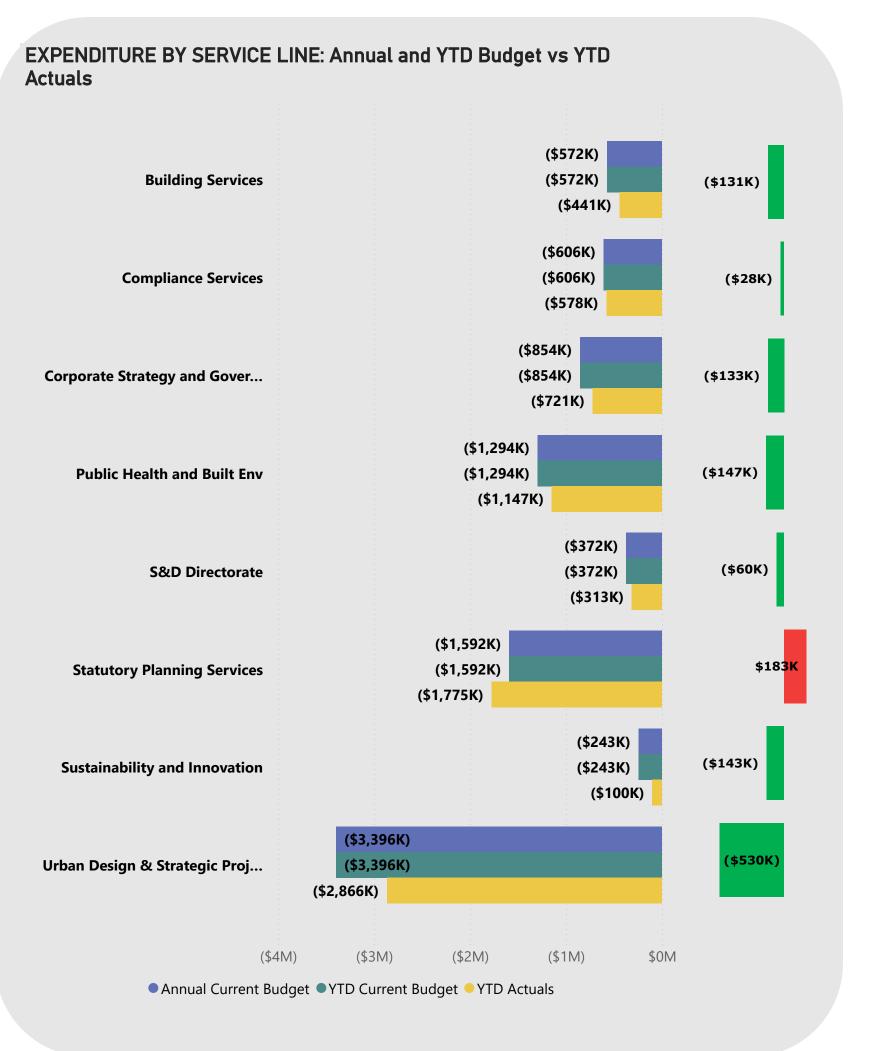

| S                                                                                                                                                                                                                                                                                                                                                                                                                                                                                                                                                                                                                                                                                                                                                                                                                                                                                                                                                                                                                                                                                                                                                                                                                                                                                                                                                                                                                                                                                                                                                                                                                                                                                                                                                                                                                                                                                                                                                                                                                                                                                                                              |                                                   | Note | Revised Budget 2023/24 | YTD<br>Budget<br>30/06/2024 | YTD<br>Actual<br>30/06/2024 | YTD<br>Variance | YTD<br>Variance |
|--------------------------------------------------------------------------------------------------------------------------------------------------------------------------------------------------------------------------------------------------------------------------------------------------------------------------------------------------------------------------------------------------------------------------------------------------------------------------------------------------------------------------------------------------------------------------------------------------------------------------------------------------------------------------------------------------------------------------------------------------------------------------------------------------------------------------------------------------------------------------------------------------------------------------------------------------------------------------------------------------------------------------------------------------------------------------------------------------------------------------------------------------------------------------------------------------------------------------------------------------------------------------------------------------------------------------------------------------------------------------------------------------------------------------------------------------------------------------------------------------------------------------------------------------------------------------------------------------------------------------------------------------------------------------------------------------------------------------------------------------------------------------------------------------------------------------------------------------------------------------------------------------------------------------------------------------------------------------------------------------------------------------------------------------------------------------------------------------------------------------------|---------------------------------------------------|------|------------------------|-----------------------------|-----------------------------|-----------------|-----------------|
| Poening Funding Surplus (Deficit)                                                                                                                                                                                                                                                                                                                                                                                                                                                                                                                                                                                                                                                                                                                                                                                                                                                                                                                                                                                                                                                                                                                                                                                                                                                                                                                                                                                                                                                                                                                                                                                                                                                                                                                                                                                                                                                                                                                                                                                                                                                                                              |                                                   |      |                        |                             |                             | \$              | %               |
| Rates                                                                                                                                                                                                                                                                                                                                                                                                                                                                                                                                                                                                                                                                                                                                                                                                                                                                                                                                                                                                                                                                                                                                                                                                                                                                                                                                                                                                                                                                                                                                                                                                                                                                                                                                                                                                                                                                                                                                                                                                                                                                                                                          | Opening Funding Surplus(Deficit)                  |      |                        |                             |                             |                 | 0.0%            |
| Operating Grants, Subsidies and Contributions         979,897         979,897         1,892,816         912,919         95           Fees and Charges         22,913,886         22,913,886         22,415,846         24,450,411         1,536,525         66           Other Revenue         1,372,467         1,372,467         1,587,031         214,584         41           Profit on Disposal of Assets         3,328,765         3,328,765         2,284,433         144,493,221         41           Expenditure from operating activities         472,980,626         72,980,626         75,807,589         2,826,963         3           Expenditure from operating activities         472,980,626         72,980,626         75,807,589         2,826,963         3           Materials and Contracts         (242,832,36)         (242,832,36)         (23,032,823)         1,230,413         5           Usility Charges         (19,11,455)         (1,911,455)         (1,917,7244)         (65,789)         3           Usility Charges         (19,11,455)         (1,911,455)         (1,917,241)         (65,789)         3           Usility Charges         (19,11,455)         (1,911,455)         (1,917,241)         (33,402)         15           Usility Charges         (19,11,455)         (1,911,455) <td>Revenue from operating activities</td> <td></td> <td></td> <td></td> <td></td> <td></td> <td></td>                                                                                                                                                                                                                                                                                                                                                                                                                                                                                                                                                                                                                                                                                     | Revenue from operating activities                 |      |                        |                             |                             |                 |                 |
| Pees and Charges                                                                                                                                                                                                                                                                                                                                                                                                                                                                                                                                                                                                                                                                                                                                                                                                                                                                                                                                                                                                                                                                                                                                                                                                                                                                                                                                                                                                                                                                                                                                                                                                                                                                                                                                                                                                                                                                                                                                                                                                                                                                                                               | Rates                                             |      | 42,322,811             | 42,322,811                  | 42,303,270                  | (19,541)        | 0.0%            |
| Interest Earnings                                                                                                                                                                                                                                                                                                                                                                                                                                                                                                                                                                                                                                                                                                                                                                                                                                                                                                                                                                                                                                                                                                                                                                                                                                                                                                                                                                                                                                                                                                                                                                                                                                                                                                                                                                                                                                                                                                                                                                                                                                                                                                              | Operating Grants, Subsidies and Contributions     |      | 979,697                | 979,697                     | 1,892,616                   | 912,919         | 93.2%           |
| Dither Revenue                                                                                                                                                                                                                                                                                                                                                                                                                                                                                                                                                                                                                                                                                                                                                                                                                                                                                                                                                                                                                                                                                                                                                                                                                                                                                                                                                                                                                                                                                                                                                                                                                                                                                                                                                                                                                                                                                                                                                                                                                                                                                                                 | Fees and Charges                                  |      | 22,913,886             | 22,913,886                  | 24,450,411                  | 1,536,525       | 6.7%            |
| Profit on Disposal of Assets                                                                                                                                                                                                                                                                                                                                                                                                                                                                                                                                                                                                                                                                                                                                                                                                                                                                                                                                                                                                                                                                                                                                                                                                                                                                                                                                                                                                                                                                                                                                                                                                                                                                                                                                                                                                                                                                                                                                                                                                                                                                                                   | Interest Earnings                                 |      | 2,063,000              | 2,063,000                   | 2,739,828                   | 676,828         | 32.8%           |
| T2,980,626   72,980,626   75,807,589   2,826,963   3.65   3.65   3.65   3.65   3.65   3.65   3.65   3.65   3.65   3.65   3.65   3.65   3.65   3.65   3.65   3.65   3.65   3.65   3.65   3.65   3.65   3.65   3.65   3.65   3.65   3.65   3.65   3.65   3.65   3.65   3.65   3.65   3.65   3.65   3.65   3.65   3.65   3.65   3.65   3.65   3.65   3.65   3.65   3.65   3.65   3.65   3.65   3.65   3.65   3.65   3.65   3.65   3.65   3.65   3.65   3.65   3.65   3.65   3.65   3.65   3.65   3.65   3.65   3.65   3.65   3.65   3.65   3.65   3.65   3.65   3.65   3.65   3.65   3.65   3.65   3.65   3.65   3.65   3.65   3.65   3.65   3.65   3.65   3.65   3.65   3.65   3.65   3.65   3.65   3.65   3.65   3.65   3.65   3.65   3.65   3.65   3.65   3.65   3.65   3.65   3.65   3.65   3.65   3.65   3.65   3.65   3.65   3.65   3.65   3.65   3.65   3.65   3.65   3.65   3.65   3.65   3.65   3.65   3.65   3.65   3.65   3.65   3.65   3.65   3.65   3.65   3.65   3.65   3.65   3.65   3.65   3.65   3.65   3.65   3.65   3.65   3.65   3.65   3.65   3.65   3.65   3.65   3.65   3.65   3.65   3.65   3.65   3.65   3.65   3.65   3.65   3.65   3.65   3.65   3.65   3.65   3.65   3.65   3.65   3.65   3.65   3.65   3.65   3.65   3.65   3.65   3.65   3.65   3.65   3.65   3.65   3.65   3.65   3.65   3.65   3.65   3.65   3.65   3.65   3.65   3.65   3.65   3.65   3.65   3.65   3.65   3.65   3.65   3.65   3.65   3.65   3.65   3.65   3.65   3.65   3.65   3.65   3.65   3.65   3.65   3.65   3.65   3.65   3.65   3.65   3.65   3.65   3.65   3.65   3.65   3.65   3.65   3.65   3.65   3.65   3.65   3.65   3.65   3.65   3.65   3.65   3.65   3.65   3.65   3.65   3.65   3.65   3.65   3.65   3.65   3.65   3.65   3.65   3.65   3.65   3.65   3.65   3.65   3.65   3.65   3.65   3.65   3.65   3.65   3.65   3.65   3.65   3.65   3.65   3.65   3.65   3.65   3.65   3.65   3.65   3.65   3.65   3.65   3.65   3.65   3.65   3.65   3.65   3.65   3.65   3.65   3.65   3.65   3.65   3.65   3.65   3.65   3.65   3.65   3.65   3.65   3.65   3.65   3.65   3.65   3.65   3.65   3.65   3.65   3.65    | Other Revenue                                     |      | 1,372,467              | 1,372,467                   | 1,587,031                   | 214,564         | 15.6%           |
| Expenditure from operating activities   Employee Costs                                                                                                                                                                                                                                                                                                                                                                                                                                                                                                                                                                                                                                                                                                                                                                                                                                                                                                                                                                                                                                                                                                                                                                                                                                                                                                                                                                                                                                                                                                                                                                                                                                                                                                                                                                                                                                                                                                                                                                                                                                                                         | Profit on Disposal of Assets                      |      | 3,328,765              | 3,328,765                   | 2,834,433                   | (494,332)       | -14.9%          |
| Employee Costs (31,460,779) (31,460,779) (30,688,993) 771,786 42 Materials and Contracts (24,263,236) (24,263,236) (23,032,823) 1,230,413 4-5 Utility Charges (1,1911,455) (1,911,455) (1,917,244) (65,789) 65,789 Depreciation on Non-Current Assets (13,175,331) (13,175,331) (13,574,400) (399,069) 33 Interest Expenses (474,749) (474,749) (638,151) (63,402) 13 Interest Expenses (705,104) (705,104) (701,266) 4,078 (4,078 (2,049) (1,163,095) (342,811) 44 Loss on Disposal of Assets (47,335) (47,335) (21,1713) (164,378) 347 Coperating activities excluded from budget  Add Back Depreciation (1,1911,1911) (1,1911) (1,1911) (1,1911) (1,1911) (1,1911) (1,1911) (1,1911) (1,1911) (1,1911) (1,1911) (1,1911) (1,1911) (1,1911) (1,1911) (1,1911) (1,1911) (1,1911) (1,1911) (1,1911) (1,1911) (1,1911) (1,1911) (1,1911) (1,1911) (1,1911) (1,1911) (1,1911) (1,1911) (1,1911) (1,1911) (1,1911) (1,1911) (1,1911) (1,1911) (1,1911) (1,1911) (1,1911) (1,1911) (1,1911) (1,1911) (1,1911) (1,1911) (1,1911) (1,1911) (1,1911) (1,1911) (1,1911) (1,1911) (1,1911) (1,1911) (1,1911) (1,1911) (1,1911) (1,1911) (1,1911) (1,1911) (1,1911) (1,1911) (1,1911) (1,1911) (1,1911) (1,1911) (1,1911) (1,1911) (1,1911) (1,1911) (1,1911) (1,1911) (1,1911) (1,1911) (1,1911) (1,1911) (1,1911) (1,1911) (1,1911) (1,1911) (1,1911) (1,1911) (1,1911) (1,1911) (1,1911) (1,1911) (1,1911) (1,1911) (1,1911) (1,1911) (1,1911) (1,1911) (1,1911) (1,1911) (1,1911) (1,1911) (1,1911) (1,1911) (1,1911) (1,1911) (1,1911) (1,1911) (1,1911) (1,1911) (1,1911) (1,1911) (1,1911) (1,1911) (1,1911) (1,1911) (1,1911) (1,1911) (1,1911) (1,1911) (1,1911) (1,1911) (1,1911) (1,1911) (1,1911) (1,1911) (1,1911) (1,1911) (1,1911) (1,1911) (1,1911) (1,1911) (1,1911) (1,1911) (1,1911) (1,1911) (1,1911) (1,1911) (1,1911) (1,1911) (1,1911) (1,1911) (1,1911) (1,1911) (1,1911) (1,1911) (1,1911) (1,1911) (1,1911) (1,1911) (1,1911) (1,1911) (1,1911) (1,1911) (1,1911) (1,1911) (1,1911) (1,1911) (1,1911) (1,1911) (1,1911) (1,1911) (1,1911) (1,1911) (1,1911) (1,1911) (1,1911) (1,1911) (1,1911) (1,1911) (1,19 |                                                   |      | 72,980,626             | 72,980,626                  | 75,807,589                  | 2,826,963       | 3.9%            |
| Materials and Contracts                                                                                                                                                                                                                                                                                                                                                                                                                                                                                                                                                                                                                                                                                                                                                                                                                                                                                                                                                                                                                                                                                                                                                                                                                                                                                                                                                                                                                                                                                                                                                                                                                                                                                                                                                                                                                                                                                                                                                                                                                                                                                                        | Expenditure from operating activities             |      |                        |                             |                             |                 |                 |
| Utility Charges                                                                                                                                                                                                                                                                                                                                                                                                                                                                                                                                                                                                                                                                                                                                                                                                                                                                                                                                                                                                                                                                                                                                                                                                                                                                                                                                                                                                                                                                                                                                                                                                                                                                                                                                                                                                                                                                                                                                                                                                                                                                                                                | Employee Costs                                    |      | (31,460,779)           | (31,460,779)                | (30,688,993)                | 771,786         | -2.5%           |
| Depreciation on Non-Current Assets   (13,175,331)   (13,175,331)   (13,175,331)   (13,574,400)   (399,069)   3.1   Interest Expenses   (474,749)   (474,749)   (538,151)   (63,402)   13   Insurance Expenses   (705,104)   (705,104)   (701,026)   (4,078)   -0.0   Other Expenditure   (820,284)   (820,284)   (1,163,095)   (342,811)   44   Loss on Disposal of Assets   (47,335)   (47,335)   (211,713)   (164,378)   347   Operating activities excluded from budget   (72,858,273)   (72,858,273)   (72,858,273)   (72,858,273)   (77,8714)   (77,271)   (77,271)   (77,271)   (77,271)   (77,271)   (77,271)   (77,271)   (77,271)   (77,271)   (77,271)   (77,271)   (77,271)   (77,271)   (77,271)   (77,271)   (77,271)   (77,271)   (77,271)   (77,271)   (77,271)   (77,271)   (77,271)   (77,271)   (77,271)   (77,271)   (77,271)   (77,271)   (77,271)   (77,271)   (77,271)   (77,271)   (77,271)   (77,271)   (77,271)   (77,271)   (77,271)   (77,271)   (77,271)   (77,271)   (77,271)   (77,271)   (77,271)   (77,271)   (77,271)   (77,271)   (77,271)   (77,271)   (77,271)   (77,271)   (77,271)   (77,271)   (77,271)   (77,271)   (77,271)   (77,271)   (77,271)   (77,271)   (77,271)   (77,271)   (77,271)   (77,271)   (77,271)   (77,271)   (77,271)   (77,271)   (77,271)   (77,271)   (77,271)   (77,271)   (77,271)   (77,271)   (77,271)   (77,271)   (77,271)   (77,271)   (77,271)   (77,271)   (77,271)   (77,271)   (77,271)   (77,271)   (77,271)   (77,271)   (77,271)   (77,271)   (77,271)   (77,271)   (77,271)   (77,271)   (77,271)   (77,271)   (77,271)   (77,271)   (77,271)   (77,271)   (77,271)   (77,271)   (77,271)   (77,271)   (77,271)   (77,271)   (77,271)   (77,271)   (77,271)   (77,271)   (77,271)   (77,271)   (77,271)   (77,271)   (77,271)   (77,271)   (77,271)   (77,271)   (77,271)   (77,271)   (77,271)   (77,271)   (77,271)   (77,271)   (77,271)   (77,271)   (77,271)   (77,271)   (77,271)   (77,271)   (77,271)   (77,271)   (77,271)   (77,271)   (77,271)   (77,271)   (77,271)   (77,271)   (77,271)   (77,271)   (77,271)   (77,271)   (77,   | Materials and Contracts                           |      | (24,263,236)           | (24,263,236)                | (23,032,823)                | 1,230,413       | -5.1%           |
| Interest Expenses                                                                                                                                                                                                                                                                                                                                                                                                                                                                                                                                                                                                                                                                                                                                                                                                                                                                                                                                                                                                                                                                                                                                                                                                                                                                                                                                                                                                                                                                                                                                                                                                                                                                                                                                                                                                                                                                                                                                                                                                                                                                                                              | Utility Charges                                   |      | (1,911,455)            | (1,911,455)                 | (1,977,244)                 | (65,789)        | 3.4%            |
| Insurance Expenses   (705,104)   (705,104)   (701,026)   4,078   -C                                                                                                                                                                                                                                                                                                                                                                                                                                                                                                                                                                                                                                                                                                                                                                                                                                                                                                                                                                                                                                                                                                                                                                                                                                                                                                                                                                                                                                                                                                                                                                                                                                                                                                                                                                                                                                                                                                                                                                                                                                                            | Depreciation on Non-Current Assets                |      | (13,175,331)           | (13,175,331)                | (13,574,400)                | (399,069)       | 3.0%            |
| Cher Expenditure                                                                                                                                                                                                                                                                                                                                                                                                                                                                                                                                                                                                                                                                                                                                                                                                                                                                                                                                                                                                                                                                                                                                                                                                                                                                                                                                                                                                                                                                                                                                                                                                                                                                                                                                                                                                                                                                                                                                                                                                                                                                                                               | Interest Expenses                                 |      | (474,749)              | (474,749)                   | (538,151)                   | (63,402)        | 13.4%           |
| Loss on Disposal of Assets                                                                                                                                                                                                                                                                                                                                                                                                                                                                                                                                                                                                                                                                                                                                                                                                                                                                                                                                                                                                                                                                                                                                                                                                                                                                                                                                                                                                                                                                                                                                                                                                                                                                                                                                                                                                                                                                                                                                                                                                                                                                                                     | Insurance Expenses                                |      | (705,104)              | (705,104)                   | (701,026)                   | 4,078           | -0.6%           |
| Compariting activities excluded from budget   Compariting activities excluded from budget   Compariting activities excluded from budget   Compariting activities   Compar   | Other Expenditure                                 |      | (820,284)              | (820,284)                   | (1,163,095)                 | (342,811)       | 41.8%           |
| Add Deferred Rates Adjustment   0 0 0 (77,271) (77,271)   0 0   0 (77,271)   0 0 0   0 (77,271)   0 0 0   0 (77,271)   0 0 0   0 (77,271)   0 0 0   0 0   0 0   0 0   0 0   0 0   0 0   0 0 0   0 0   0 0   0 0   0 0   0 0   0 0   0 0   0 0   0 0   0 0   0 0   0 0   0 0   0 0   0 0   0 0   0 0   0 0   0 0   0 0   0 0 0   0 0   0 0   0 0   0 0   0 0   0 0   0 0   0 0   0 0   0 0   0 0   0 0   0 0   0 0   0 0   0 0   0 0   0 0   0 0   0 0   0 0 0   0 0   0 0 0   0 0 0   0 0 0   0 0 0   0 0 0   0 0 0   0 0 0 0   0 0 0 0   0 0 0 0 0   0 0 0 0 0   0 0 0 0 0   0 0 0 0 0 0   0 0 0 0 0 0 0   0 0 0 0 0 0 0   0 0 0 0 0 0 0   0 0 0 0 0 0 0   0 0 0 0 0 0 0 0 0   0 0 0 0 0 0 0 0 0 0   0 0 0 0 0 0 0 0 0 0 0 0 0 0 0 0 0 0 0 0                                                                                                                                                                                                                                                                                                                                                                                                                                                                                                                                                                                                                                                                                                                                                                                                                                                                                                                                                                                                                                                                                                                                                                                                                                                                                                                                                                                  | Loss on Disposal of Assets                        |      | (47,335)               | (47,335)                    | (211,713)                   | (164,378)       | 347.3%          |
| Add Deferred Rates Adjustment 0 0 0 (77,271) (77,271) 0 0 0 0 0 0 0 0 0 0 0 0 0 0 0 0 0 0 0                                                                                                                                                                                                                                                                                                                                                                                                                                                                                                                                                                                                                                                                                                                                                                                                                                                                                                                                                                                                                                                                                                                                                                                                                                                                                                                                                                                                                                                                                                                                                                                                                                                                                                                                                                                                                                                                                                                                                                                                                                    |                                                   |      | (72,858,273)           | (72,858,273)                | (71,887,445)                | 970,828         | -1.3%           |
| Add Back Depreciation Adjust (Profit)Loss on Asset Disposal  Amount attributable to operating activities  10,016,254  10,016,254  10,016,254  10,016,254  10,016,254  10,016,254  10,016,254  10,016,254  10,016,254  10,016,254  10,016,254  10,016,254  10,016,254  10,016,254  10,016,254  10,016,254  10,016,254  10,016,254  10,016,254  10,016,254  10,016,254  10,016,254  10,016,254  10,016,254  10,016,254  10,016,254  10,016,254  10,016,254  10,016,254  10,016,254  10,016,254  10,016,254  10,016,254  10,016,254  10,016,254  10,016,254  10,016,254  10,016,254  10,016,254  10,016,254  10,016,254  10,016,254  10,016,254  10,016,254  10,016,254  10,016,254  10,016,254  10,016,254  10,016,254  10,016,254  10,016,254  10,016,254  10,016,254  10,016,254  10,016,254  10,016,254  10,016,254  10,016,254  10,016,254  10,016,254  10,016,254  10,016,254  10,016,254  10,016,254  10,016,254  10,016,254  10,016,254  10,016,254  10,016,254  10,016,254  10,016,254  10,016,254  10,016,254  10,016,254  10,016,254  10,016,254  10,016,254  10,016,254  10,016,254  10,016,254  10,016,254  10,016,254  10,016,254  10,016,254  10,016,254  10,016,254  10,016,254  10,016,254  10,016,254  10,016,254  10,016,254  10,016,254  10,016,254  10,016,254  10,016,254  10,016,254  10,016,254  10,016,254  10,016,254  10,016,254  10,016,254  10,016,254  10,016,254  10,016,254  10,016,254  10,016,254  10,016,254  10,016,254  10,016,254  10,016,254  10,016,254  10,016,254  10,016,254  10,016,254  10,016,254  10,016,254  10,016,254  10,016,254  10,016,254  10,016,254  10,016,254  10,016,254  10,016,254  10,016,254  10,016,254  10,016,254  10,016,254  10,016,254  10,016,254  10,016,254  10,016,254  10,016,254  10,016,254  10,016,254  10,016,254  10,016,254  10,016,254  10,016,254  10,016,254  10,016,254  10,016,254  10,016,254  10,016,254  10,016,254  10,016,254  10,016,254  10,016,254  10,016,254  10,016,2 | Operating activities excluded from budget         |      |                        |                             |                             |                 |                 |
| Adjust (Profit)Loss on Asset Disposal (3,281,430) (3,281,430) (2,622,720) 658,710 -20 9,893,901 9,893,901 10,874,409 980,508 5 9 9,893,901 10,874,409 980,508 5 9 9,893,901 10,874,409 980,508 5 9 9,893,901 10,874,409 980,508 5 9 9,893,901 10,874,409 980,508 5 9 9,893,901 10,874,409 980,508 5 9 9,893,901 10,874,409 980,508 5 9 9,893,901 10,874,409 980,508 5 9 9,893,901 10,874,409 980,508 5 9 9,893,901 10,874,409 980,508 5 9 9,893,901 10,874,409 980,508 5 9 9,893,901 10,874,409 10,874,819 10,874,819 10,874,819 10,874,819 10,874,819 10,874,919 10,874,919 10,874,919 10,874,919 10,874,919 10,874,919 10,874,919 10,874,919 10,874,919 10,874,919 10,874,919 10,874,919 10,874,919 10,874,919 10,874,919 10,874,919 10,874,919 10,874,919 10,874,919 10,874,919 10,874,919 10,874,919 10,874,919 10,874,919 10,874,919 10,874,919 10,874,919 10,874,919 10,874,919 10,874,919 10,874,919 10,874,919 10,874,919 10,874,919 10,874,919 10,874,919 10,874,919 10,874,919 10,874,919 10,874,919 10,874,919 10,874,919 10,874,919 10,874,919 10,874,919 10,874,919 10,874,919 10,874,919 10,874,919 10,874,919 10,874,919 10,874,919 10,874,919 10,874,919 10,874,919 10,874,919 10,874,919 10,874,919 10,874,919 10,874,919 10,874,919 10,874,919 10,874,919 10,874,919 10,874,919 10,874,919 10,874,919 10,874,919 10,874,919 10,874,919 10,874,919 10,874,919 10,874,919 10,874,919 10,874,919 10,874,919 10,874,919 10,874,919 10,874,919 10,874,919 10,874,919 10,874,919 10,874,919 10,874,919 10,874,919 10,874,919 10,874,919 10,874,919 10,874,919 10,874,919 10,874,919 10,874,919 10,874,919 10,874,919 10,874,919 10,874,919 10,874,919 10,874,919 10,874,919 10,874,919 10,874,919 10,874,919 10,874,919 10,874,919 10,874,919 10,874,919 10,874,919 10,874,919 10,874,919 10,874,919 10,874,919 10,874,919 10,874,919 10,874,919 10,874,919 10,874,919 10,874,919 10,874,919 10,874,919 10,874,919 10,874,919 10,874,919 10,874,919 10,874,919 10,874,919 10,874,919 10,874,919 10,874,919 10,874,919 10,874,919 10,874,919 10,874,919 10,874,919 10,874,919 10,874,919 10,874,919 10,874,919 10,8 | Add Deferred Rates Adjustment                     |      | 0                      | 0                           | (77,271)                    | (77,271)        | 0.0%            |
| Amount attributable to operating activities  10,016,254 10,016,254 11,794,553 4,778,299 47  Investing Activities  Non-operating Grants, Subsidies and Contributions 4,098,044 4,098,044 3,363,434 (734,610) -17  Purchase Property, Plant and Equipment 4 (9,862,282) (9,862,282) (6,605,680) 3,256,602 -33  Purchase Infrastructure Assets 4 (9,574,919) (9,574,919) (7,649,308) 1,925,611 -20  Proceeds from Joint Venture Operations 2,500,000 2,500,000 0,500,000 0 0 0 0 0 0 0 0 0 0 0                                                                                                                                                                                                                                                                                                                                                                                                                                                                                                                                                                                                                                                                                                                                                                                                                                                                                                                                                                                                                                                                                                                                                                                                                                                                                                                                                                                                                                                                                                                                                                                                                                    | Add Back Depreciation                             |      | 13,175,331             | 13,175,331                  | 13,574,400                  | 399,069         | 3.0%            |
| Amount attributable to operating activities   10,016,254   10,016,254   14,794,553   4,778,299   47                                                                                                                                                                                                                                                                                                                                                                                                                                                                                                                                                                                                                                                                                                                                                                                                                                                                                                                                                                                                                                                                                                                                                                                                                                                                                                                                                                                                                                                                                                                                                                                                                                                                                                                                                                                                                                                                                                                                                                                                                            | Adjust (Profit)Loss on Asset Disposal             |      | (3,281,430)            | (3,281,430)                 | (2,622,720)                 | 658,710         | -20.1%          |
| Investing Activities   Non-operating Grants, Subsidies and Contributions   4,098,044   4,098,044   3,363,434   (734,610) -17   Purchase Property, Plant and Equipment   4   (9,862,282)   (9,862,282)   (6,605,680)   3,256,602 -33   Purchase Infrastructure Assets   4   (9,574,919)   (9,574,919)   (7,649,308)   1,925,611 -20   Proceeds from Joint Venture Operations   2,500,000   2,500,000   2,500,000   0   0   0   0   0   0   0   0                                                                                                                                                                                                                                                                                                                                                                                                                                                                                                                                                                                                                                                                                                                                                                                                                                                                                                                                                                                                                                                                                                                                                                                                                                                                                                                                                                                                                                                                                                                                                                                                                                                                                |                                                   |      | 9,893,901              | 9,893,901                   | 10,874,409                  | 980,508         | 9.9%            |
| Non-operating Grants, Subsidies and Contributions 4,098,044 4,098,044 3,363,434 (734,610) -17 Purchase Property, Plant and Equipment 4 (9,862,282) (9,862,282) (6,605,680) 3,256,602 -33 Purchase Infrastructure Assets 4 (9,574,919) (9,574,919) (7,649,308) 1,925,611 -20 Proceeds from Joint Venture Operations 2,500,000 2,500,000 2,500,000 0 0 0 Proceeds from Disposal of Assets 1,837,538 1,837,538 1,157,453 (680,085) -37 Amount attributable to investing activities  Financing Activities Principal elements of finance lease payments (95,000) (95,000) (126,469) (31,469) 33. Repayment of Loans (2,949,850) (2,949,850) (2,886,913) 62,937 -2 Transfer to Reserves 5 (10,078,654) (10,078,654) (10,175,489) (96,835) 1 Transfer from Reserves 5 5,711,943 5,711,943 4,504,694 (1,207,249) -21 Amount attributable to financing activities (7,411,561) (7,411,561) (8,684,177) (1,272,616) 17                                                                                                                                                                                                                                                                                                                                                                                                                                                                                                                                                                                                                                                                                                                                                                                                                                                                                                                                                                                                                                                                                                                                                                                                                    | Amount attributable to operating activities       |      | 10,016,254             | 10,016,254                  | 14,794,553                  | 4,778,299       | 47.7%           |
| Purchase Property, Plant and Equipment 4 (9,862,282) (9,862,282) (6,605,680) 3,256,602 -33 Purchase Infrastructure Assets 4 (9,574,919) (9,574,919) (7,649,308) 1,925,611 -20 Proceeds from Joint Venture Operations 2,500,000 2,500,000 2,500,000 0 0 Proceeds from Disposal of Assets 1,837,538 1,837,538 1,157,453 (680,085) -37 Amount attributable to investing activities (11,001,619) (11,001,619) (7,234,101) 3,767,518 -34  Financing Activities Principal elements of finance lease payments (95,000) (95,000) (126,469) (31,469) 33. Repayment of Loans (2,949,850) (2,949,850) (2,886,913) 62,937 -2 Transfer to Reserves 5 (10,078,654) (10,078,654) (10,175,489) (96,835) 1 Transfer from Reserves 5 5,711,943 5,711,943 4,504,694 (1,207,249) -21 Amount attributable to financing activities (7,411,561) (7,411,561) (8,684,177) (1,272,616) 17                                                                                                                                                                                                                                                                                                                                                                                                                                                                                                                                                                                                                                                                                                                                                                                                                                                                                                                                                                                                                                                                                                                                                                                                                                                                |                                                   |      |                        |                             |                             |                 |                 |
| Purchase Infrastructure Assets 4 (9,574,919) (9,574,919) (7,649,308) 1,925,611 -20 Proceeds from Joint Venture Operations 2,500,000 2,500,000 2,500,000 0 0 0 Proceeds from Disposal of Assets 1,837,538 1,837,538 1,157,453 (680,085) -37 Amount attributable to investing activities (11,001,619) (11,001,619) (7,234,101) 3,767,518 -34  Financing Activities Principal elements of finance lease payments (95,000) (95,000) (126,469) (31,469) 33. Repayment of Loans (2,949,850) (2,949,850) (2,886,913) 62,937 -2  Transfer to Reserves 5 (10,078,654) (10,078,654) (10,175,489) (96,835) 1  Transfer from Reserves 5 5,711,943 5,711,943 4,504,694 (1,207,249) -21  Amount attributable to financing activities (7,411,561) (7,411,561) (8,684,177) (1,272,616) 17                                                                                                                                                                                                                                                                                                                                                                                                                                                                                                                                                                                                                                                                                                                                                                                                                                                                                                                                                                                                                                                                                                                                                                                                                                                                                                                                                      | Non-operating Grants, Subsidies and Contributions |      | 4,098,044              | 4,098,044                   | 3,363,434                   | (734,610)       | -17.9%          |
| Proceeds from Joint Venture Operations         2,500,000         2,500,000         2,500,000         0         0           Proceeds from Disposal of Assets         1,837,538         1,837,538         1,157,453         (680,085)         -37           Amount attributable to investing activities         (11,001,619)         (11,001,619)         (7,234,101)         3,767,518         -34           Financing Activities         (95,000)         (95,000)         (126,469)         (31,469)         33           Repayment of Loans         (2,949,850)         (2,949,850)         (2,886,913)         62,937         -2           Transfer to Reserves         5         (10,078,654)         (10,078,654)         (10,175,489)         (96,835)         1           Transfer from Reserves         5         5,711,943         5,711,943         4,504,694         (1,207,249)         -21           Amount attributable to financing activities         (7,411,561)         (7,411,561)         (8,684,177)         (1,272,616)         17                                                                                                                                                                                                                                                                                                                                                                                                                                                                                                                                                                                                                                                                                                                                                                                                                                                                                                                                                                                                                                                                       | Purchase Property, Plant and Equipment            |      | (9,862,282)            | (9,862,282)                 | (6,605,680)                 | 3,256,602       | -33.0%          |
| Proceeds from Disposal of Assets 1,837,538 1,837,538 1,157,453 (680,085) -37  Amount attributable to investing activities (11,001,619) (11,001,619) (7,234,101) 3,767,518 -34  Financing Activities  Principal elements of finance lease payments (95,000) (95,000) (126,469) (31,469) 33.  Repayment of Loans (2,949,850) (2,949,850) (2,886,913) 62,937 -2  Transfer to Reserves 5 (10,078,654) (10,078,654) (10,175,489) (96,835) 1  Transfer from Reserves 5 5,711,943 5,711,943 4,504,694 (1,207,249) -21  Amount attributable to financing activities (7,411,561) (7,411,561) (8,684,177) (1,272,616) 17                                                                                                                                                                                                                                                                                                                                                                                                                                                                                                                                                                                                                                                                                                                                                                                                                                                                                                                                                                                                                                                                                                                                                                                                                                                                                                                                                                                                                                                                                                                 | Purchase Infrastructure Assets                    | 4    | (9,574,919)            | (9,574,919)                 | (7,649,308)                 | 1,925,611       | -20.1%          |
| Amount attributable to investing activities (11,001,619) (11,001,619) (7,234,101) 3,767,518 -34  Financing Activities  Principal elements of finance lease payments (95,000) (95,000) (126,469) (31,469) 33.  Repayment of Loans (2,949,850) (2,949,850) (2,886,913) 62,937 -2  Transfer to Reserves 5 (10,078,654) (10,078,654) (10,175,489) (96,835) 1  Transfer from Reserves 5 5,711,943 5,711,943 4,504,694 (1,207,249) -21  Amount attributable to financing activities (7,411,561) (8,684,177) (1,272,616) 17                                                                                                                                                                                                                                                                                                                                                                                                                                                                                                                                                                                                                                                                                                                                                                                                                                                                                                                                                                                                                                                                                                                                                                                                                                                                                                                                                                                                                                                                                                                                                                                                           | -                                                 |      |                        |                             |                             |                 | 0.0%            |
| Financing Activities         Principal elements of finance lease payments       (95,000)       (95,000)       (126,469)       (31,469)       33.         Repayment of Loans       (2,949,850)       (2,949,850)       (2,886,913)       62,937       -2         Transfer to Reserves       5       (10,078,654)       (10,078,654)       (10,175,489)       (96,835)       1         Transfer from Reserves       5       5,711,943       5,711,943       4,504,694       (1,207,249)       -21         Amount attributable to financing activities       (7,411,561)       (7,411,561)       (8,684,177)       (1,272,616)       17                                                                                                                                                                                                                                                                                                                                                                                                                                                                                                                                                                                                                                                                                                                                                                                                                                                                                                                                                                                                                                                                                                                                                                                                                                                                                                                                                                                                                                                                                           | •                                                 |      |                        |                             |                             |                 | -37.0%          |
| Principal elements of finance lease payments         (95,000)         (95,000)         (126,469)         (31,469)         33           Repayment of Loans         (2,949,850)         (2,949,850)         (2,886,913)         62,937         -2           Transfer to Reserves         5         (10,078,654)         (10,078,654)         (10,175,489)         (96,835)         1           Transfer from Reserves         5         5,711,943         5,711,943         4,504,694         (1,207,249)         -21           Amount attributable to financing activities         (7,411,561)         (7,411,561)         (8,684,177)         (1,272,616)         17                                                                                                                                                                                                                                                                                                                                                                                                                                                                                                                                                                                                                                                                                                                                                                                                                                                                                                                                                                                                                                                                                                                                                                                                                                                                                                                                                                                                                                                           | Amount attributable to investing activities       |      | (11,001,619)           | (11,001,619)                | (7,234,101)                 | 3,767,518       | -34.2%          |
| Repayment of Loans       (2,949,850)       (2,949,850)       (2,886,913)       62,937       -2         Transfer to Reserves       5       (10,078,654)       (10,078,654)       (10,175,489)       (96,835)       1         Transfer from Reserves       5       5,711,943       5,711,943       4,504,694       (1,207,249)       -21         Amount attributable to financing activities       (7,411,561)       (7,411,561)       (8,684,177)       (1,272,616)       17                                                                                                                                                                                                                                                                                                                                                                                                                                                                                                                                                                                                                                                                                                                                                                                                                                                                                                                                                                                                                                                                                                                                                                                                                                                                                                                                                                                                                                                                                                                                                                                                                                                    |                                                   |      |                        |                             |                             |                 |                 |
| Transfer to Reserves         5         (10,078,654)         (10,078,654)         (10,175,489)         (96,835)         1           Transfer from Reserves         5         5,711,943         5,711,943         4,504,694         (1,207,249)         -21           Amount attributable to financing activities         (7,411,561)         (7,411,561)         (8,684,177)         (1,272,616)         17                                                                                                                                                                                                                                                                                                                                                                                                                                                                                                                                                                                                                                                                                                                                                                                                                                                                                                                                                                                                                                                                                                                                                                                                                                                                                                                                                                                                                                                                                                                                                                                                                                                                                                                     |                                                   |      |                        |                             |                             |                 | 33.1%           |
| Transfer from Reserves         5         5,711,943         5,711,943         4,504,694         (1,207,249)         -21           Amount attributable to financing activities         (7,411,561)         (7,411,561)         (8,684,177)         (1,272,616)         17                                                                                                                                                                                                                                                                                                                                                                                                                                                                                                                                                                                                                                                                                                                                                                                                                                                                                                                                                                                                                                                                                                                                                                                                                                                                                                                                                                                                                                                                                                                                                                                                                                                                                                                                                                                                                                                        | • •                                               |      |                        |                             |                             |                 | -2.1%           |
| Amount attributable to financing activities (7,411,561) (8,684,177) (1,272,616) 17                                                                                                                                                                                                                                                                                                                                                                                                                                                                                                                                                                                                                                                                                                                                                                                                                                                                                                                                                                                                                                                                                                                                                                                                                                                                                                                                                                                                                                                                                                                                                                                                                                                                                                                                                                                                                                                                                                                                                                                                                                             |                                                   |      |                        |                             |                             |                 | 1.0%            |
|                                                                                                                                                                                                                                                                                                                                                                                                                                                                                                                                                                                                                                                                                                                                                                                                                                                                                                                                                                                                                                                                                                                                                                                                                                                                                                                                                                                                                                                                                                                                                                                                                                                                                                                                                                                                                                                                                                                                                                                                                                                                                                                                |                                                   | 5    |                        |                             |                             |                 | -21.1%          |
| Closing Funding Surplus(Deficit) 653,883 653,883 7,927,084 7,273,201 1112                                                                                                                                                                                                                                                                                                                                                                                                                                                                                                                                                                                                                                                                                                                                                                                                                                                                                                                                                                                                                                                                                                                                                                                                                                                                                                                                                                                                                                                                                                                                                                                                                                                                                                                                                                                                                                                                                                                                                                                                                                                      | Amount attributable to financing activities       |      | (7,411,561)            | (7,411,561)                 | (8,684,177)                 | (1,272,616)     | 17.2%           |
|                                                                                                                                                                                                                                                                                                                                                                                                                                                                                                                                                                                                                                                                                                                                                                                                                                                                                                                                                                                                                                                                                                                                                                                                                                                                                                                                                                                                                                                                                                                                                                                                                                                                                                                                                                                                                                                                                                                                                                                                                                                                                                                                | Closing Funding Surplus(Deficit)                  |      | 653,883                | 653,883                     | 7,927,084                   | 7,273,201       | 1112.3%         |