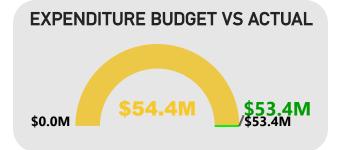

| S                                                                                                                                                                                                                                                                                                                                                                                                                                                                                                                                                                                                                                                                                                                                                                                                                                                                                                                                                                                                                                                                                                                                                                                                                                                                                                                                                                                                                                                                                                                                                                                                                                                                                                                                                                                                                                                                                                                                                                                                                                                                                                                              |                                                   | Note | Revised Budget 2023/24 | YTD<br>Budget<br>30/06/2024 | YTD<br>Actual<br>30/06/2024 | YTD<br>Variance | YTD<br>Variance |
|--------------------------------------------------------------------------------------------------------------------------------------------------------------------------------------------------------------------------------------------------------------------------------------------------------------------------------------------------------------------------------------------------------------------------------------------------------------------------------------------------------------------------------------------------------------------------------------------------------------------------------------------------------------------------------------------------------------------------------------------------------------------------------------------------------------------------------------------------------------------------------------------------------------------------------------------------------------------------------------------------------------------------------------------------------------------------------------------------------------------------------------------------------------------------------------------------------------------------------------------------------------------------------------------------------------------------------------------------------------------------------------------------------------------------------------------------------------------------------------------------------------------------------------------------------------------------------------------------------------------------------------------------------------------------------------------------------------------------------------------------------------------------------------------------------------------------------------------------------------------------------------------------------------------------------------------------------------------------------------------------------------------------------------------------------------------------------------------------------------------------------|---------------------------------------------------|------|------------------------|-----------------------------|-----------------------------|-----------------|-----------------|
| Poening Funding Surplus (Deficit)                                                                                                                                                                                                                                                                                                                                                                                                                                                                                                                                                                                                                                                                                                                                                                                                                                                                                                                                                                                                                                                                                                                                                                                                                                                                                                                                                                                                                                                                                                                                                                                                                                                                                                                                                                                                                                                                                                                                                                                                                                                                                              |                                                   |      |                        |                             |                             | \$              | %               |
| Rates                                                                                                                                                                                                                                                                                                                                                                                                                                                                                                                                                                                                                                                                                                                                                                                                                                                                                                                                                                                                                                                                                                                                                                                                                                                                                                                                                                                                                                                                                                                                                                                                                                                                                                                                                                                                                                                                                                                                                                                                                                                                                                                          | Opening Funding Surplus(Deficit)                  |      |                        |                             |                             |                 | 0.0%            |
| Operating Grants, Subsidies and Contributions         979,897         979,897         1,892,816         912,919         95           Fees and Charges         22,913,886         22,913,886         22,415,846         24,450,411         1,536,525         66           Other Revenue         1,372,467         1,372,467         1,587,031         214,584         41           Profit on Disposal of Assets         3,328,765         3,328,765         2,284,433         144,493,221         41           Expenditure from operating activities         472,980,626         72,980,626         75,807,589         2,826,963         3           Expenditure from operating activities         472,980,626         72,980,626         75,807,589         2,826,963         3           Materials and Contracts         (242,832,36)         (242,832,36)         (23,032,823)         1,230,413         5           Usility Charges         (19,11,455)         (1,911,455)         (1,917,7244)         (65,789)         3           Usility Charges         (19,11,455)         (1,911,455)         (1,917,241)         (65,789)         3           Usility Charges         (19,11,455)         (1,911,455)         (1,917,241)         (33,402)         15           Usility Charges         (19,11,455)         (1,911,455) <td>Revenue from operating activities</td> <td></td> <td></td> <td></td> <td></td> <td></td> <td></td>                                                                                                                                                                                                                                                                                                                                                                                                                                                                                                                                                                                                                                                                                     | Revenue from operating activities                 |      |                        |                             |                             |                 |                 |
| Pees and Charges                                                                                                                                                                                                                                                                                                                                                                                                                                                                                                                                                                                                                                                                                                                                                                                                                                                                                                                                                                                                                                                                                                                                                                                                                                                                                                                                                                                                                                                                                                                                                                                                                                                                                                                                                                                                                                                                                                                                                                                                                                                                                                               | Rates                                             |      | 42,322,811             | 42,322,811                  | 42,303,270                  | (19,541)        | 0.0%            |
| Interest Earnings                                                                                                                                                                                                                                                                                                                                                                                                                                                                                                                                                                                                                                                                                                                                                                                                                                                                                                                                                                                                                                                                                                                                                                                                                                                                                                                                                                                                                                                                                                                                                                                                                                                                                                                                                                                                                                                                                                                                                                                                                                                                                                              | Operating Grants, Subsidies and Contributions     |      | 979,697                | 979,697                     | 1,892,616                   | 912,919         | 93.2%           |
| Dither Revenue                                                                                                                                                                                                                                                                                                                                                                                                                                                                                                                                                                                                                                                                                                                                                                                                                                                                                                                                                                                                                                                                                                                                                                                                                                                                                                                                                                                                                                                                                                                                                                                                                                                                                                                                                                                                                                                                                                                                                                                                                                                                                                                 | Fees and Charges                                  |      | 22,913,886             | 22,913,886                  | 24,450,411                  | 1,536,525       | 6.7%            |
| Profit on Disposal of Assets                                                                                                                                                                                                                                                                                                                                                                                                                                                                                                                                                                                                                                                                                                                                                                                                                                                                                                                                                                                                                                                                                                                                                                                                                                                                                                                                                                                                                                                                                                                                                                                                                                                                                                                                                                                                                                                                                                                                                                                                                                                                                                   | Interest Earnings                                 |      | 2,063,000              | 2,063,000                   | 2,739,828                   | 676,828         | 32.8%           |
| T2,980,626   72,980,626   75,807,589   2,826,963   3.65   3.65   3.65   3.65   3.65   3.65   3.65   3.65   3.65   3.65   3.65   3.65   3.65   3.65   3.65   3.65   3.65   3.65   3.65   3.65   3.65   3.65   3.65   3.65   3.65   3.65   3.65   3.65   3.65   3.65   3.65   3.65   3.65   3.65   3.65   3.65   3.65   3.65   3.65   3.65   3.65   3.65   3.65   3.65   3.65   3.65   3.65   3.65   3.65   3.65   3.65   3.65   3.65   3.65   3.65   3.65   3.65   3.65   3.65   3.65   3.65   3.65   3.65   3.65   3.65   3.65   3.65   3.65   3.65   3.65   3.65   3.65   3.65   3.65   3.65   3.65   3.65   3.65   3.65   3.65   3.65   3.65   3.65   3.65   3.65   3.65   3.65   3.65   3.65   3.65   3.65   3.65   3.65   3.65   3.65   3.65   3.65   3.65   3.65   3.65   3.65   3.65   3.65   3.65   3.65   3.65   3.65   3.65   3.65   3.65   3.65   3.65   3.65   3.65   3.65   3.65   3.65   3.65   3.65   3.65   3.65   3.65   3.65   3.65   3.65   3.65   3.65   3.65   3.65   3.65   3.65   3.65   3.65   3.65   3.65   3.65   3.65   3.65   3.65   3.65   3.65   3.65   3.65   3.65   3.65   3.65   3.65   3.65   3.65   3.65   3.65   3.65   3.65   3.65   3.65   3.65   3.65   3.65   3.65   3.65   3.65   3.65   3.65   3.65   3.65   3.65   3.65   3.65   3.65   3.65   3.65   3.65   3.65   3.65   3.65   3.65   3.65   3.65   3.65   3.65   3.65   3.65   3.65   3.65   3.65   3.65   3.65   3.65   3.65   3.65   3.65   3.65   3.65   3.65   3.65   3.65   3.65   3.65   3.65   3.65   3.65   3.65   3.65   3.65   3.65   3.65   3.65   3.65   3.65   3.65   3.65   3.65   3.65   3.65   3.65   3.65   3.65   3.65   3.65   3.65   3.65   3.65   3.65   3.65   3.65   3.65   3.65   3.65   3.65   3.65   3.65   3.65   3.65   3.65   3.65   3.65   3.65   3.65   3.65   3.65   3.65   3.65   3.65   3.65   3.65   3.65   3.65   3.65   3.65   3.65   3.65   3.65   3.65   3.65   3.65   3.65   3.65   3.65   3.65   3.65   3.65   3.65   3.65   3.65   3.65   3.65   3.65   3.65   3.65   3.65   3.65   3.65   3.65   3.65   3.65   3.65   3.65   3.65   3.65   3.65   3.65   3.65   3.65   3.65   3.65    | Other Revenue                                     |      | 1,372,467              | 1,372,467                   | 1,587,031                   | 214,564         | 15.6%           |
| Expenditure from operating activities   Employee Costs                                                                                                                                                                                                                                                                                                                                                                                                                                                                                                                                                                                                                                                                                                                                                                                                                                                                                                                                                                                                                                                                                                                                                                                                                                                                                                                                                                                                                                                                                                                                                                                                                                                                                                                                                                                                                                                                                                                                                                                                                                                                         | Profit on Disposal of Assets                      |      | 3,328,765              | 3,328,765                   | 2,834,433                   | (494,332)       | -14.9%          |
| Employee Costs (31,460,779) (31,460,779) (30,688,993) 771,786 42 Materials and Contracts (24,263,236) (24,263,236) (23,032,823) 1,230,413 4-5 Utility Charges (1,1911,455) (1,911,455) (1,917,244) (65,789) 65,789 Depreciation on Non-Current Assets (13,175,331) (13,175,331) (13,574,400) (399,069) 33 Interest Expenses (474,749) (474,749) (638,151) (63,402) 13 Interest Expenses (705,104) (705,104) (701,266) 4,078 (4,078 (2,049) (1,163,095) (342,811) 44 Loss on Disposal of Assets (47,335) (47,335) (21,1713) (164,378) 347 Coperating activities excluded from budget  Add Back Depreciation (1,1911,1911) (1,1911) (1,1911) (1,1911) (1,1911) (1,1911) (1,1911) (1,1911) (1,1911) (1,1911) (1,1911) (1,1911) (1,1911) (1,1911) (1,1911) (1,1911) (1,1911) (1,1911) (1,1911) (1,1911) (1,1911) (1,1911) (1,1911) (1,1911) (1,1911) (1,1911) (1,1911) (1,1911) (1,1911) (1,1911) (1,1911) (1,1911) (1,1911) (1,1911) (1,1911) (1,1911) (1,1911) (1,1911) (1,1911) (1,1911) (1,1911) (1,1911) (1,1911) (1,1911) (1,1911) (1,1911) (1,1911) (1,1911) (1,1911) (1,1911) (1,1911) (1,1911) (1,1911) (1,1911) (1,1911) (1,1911) (1,1911) (1,1911) (1,1911) (1,1911) (1,1911) (1,1911) (1,1911) (1,1911) (1,1911) (1,1911) (1,1911) (1,1911) (1,1911) (1,1911) (1,1911) (1,1911) (1,1911) (1,1911) (1,1911) (1,1911) (1,1911) (1,1911) (1,1911) (1,1911) (1,1911) (1,1911) (1,1911) (1,1911) (1,1911) (1,1911) (1,1911) (1,1911) (1,1911) (1,1911) (1,1911) (1,1911) (1,1911) (1,1911) (1,1911) (1,1911) (1,1911) (1,1911) (1,1911) (1,1911) (1,1911) (1,1911) (1,1911) (1,1911) (1,1911) (1,1911) (1,1911) (1,1911) (1,1911) (1,1911) (1,1911) (1,1911) (1,1911) (1,1911) (1,1911) (1,1911) (1,1911) (1,1911) (1,1911) (1,1911) (1,1911) (1,1911) (1,1911) (1,1911) (1,1911) (1,1911) (1,1911) (1,1911) (1,1911) (1,1911) (1,1911) (1,1911) (1,1911) (1,1911) (1,1911) (1,1911) (1,1911) (1,1911) (1,1911) (1,1911) (1,1911) (1,1911) (1,1911) (1,1911) (1,1911) (1,1911) (1,1911) (1,1911) (1,1911) (1,1911) (1,1911) (1,1911) (1,1911) (1,1911) (1,1911) (1,1911) (1,1911) (1,1911) (1,1911) (1,1911) (1,1911) (1,19 |                                                   |      | 72,980,626             | 72,980,626                  | 75,807,589                  | 2,826,963       | 3.9%            |
| Materials and Contracts                                                                                                                                                                                                                                                                                                                                                                                                                                                                                                                                                                                                                                                                                                                                                                                                                                                                                                                                                                                                                                                                                                                                                                                                                                                                                                                                                                                                                                                                                                                                                                                                                                                                                                                                                                                                                                                                                                                                                                                                                                                                                                        | Expenditure from operating activities             |      |                        |                             |                             |                 |                 |
| Utility Charges                                                                                                                                                                                                                                                                                                                                                                                                                                                                                                                                                                                                                                                                                                                                                                                                                                                                                                                                                                                                                                                                                                                                                                                                                                                                                                                                                                                                                                                                                                                                                                                                                                                                                                                                                                                                                                                                                                                                                                                                                                                                                                                | Employee Costs                                    |      | (31,460,779)           | (31,460,779)                | (30,688,993)                | 771,786         | -2.5%           |
| Depreciation on Non-Current Assets   (13,175,331)   (13,175,331)   (13,175,331)   (13,574,400)   (399,069)   3.1   Interest Expenses   (474,749)   (474,749)   (538,151)   (63,402)   13   Insurance Expenses   (705,104)   (705,104)   (701,026)   (4,078)   -0.0   Other Expenditure   (820,284)   (820,284)   (1,163,095)   (342,811)   44   Loss on Disposal of Assets   (47,335)   (47,335)   (211,713)   (164,378)   347   Operating activities excluded from budget   (72,858,273)   (72,858,273)   (72,858,273)   (72,858,273)   (77,8714)   (77,271)   (77,271)   (77,271)   (77,271)   (77,271)   (77,271)   (77,271)   (77,271)   (77,271)   (77,271)   (77,271)   (77,271)   (77,271)   (77,271)   (77,271)   (77,271)   (77,271)   (77,271)   (77,271)   (77,271)   (77,271)   (77,271)   (77,271)   (77,271)   (77,271)   (77,271)   (77,271)   (77,271)   (77,271)   (77,271)   (77,271)   (77,271)   (77,271)   (77,271)   (77,271)   (77,271)   (77,271)   (77,271)   (77,271)   (77,271)   (77,271)   (77,271)   (77,271)   (77,271)   (77,271)   (77,271)   (77,271)   (77,271)   (77,271)   (77,271)   (77,271)   (77,271)   (77,271)   (77,271)   (77,271)   (77,271)   (77,271)   (77,271)   (77,271)   (77,271)   (77,271)   (77,271)   (77,271)   (77,271)   (77,271)   (77,271)   (77,271)   (77,271)   (77,271)   (77,271)   (77,271)   (77,271)   (77,271)   (77,271)   (77,271)   (77,271)   (77,271)   (77,271)   (77,271)   (77,271)   (77,271)   (77,271)   (77,271)   (77,271)   (77,271)   (77,271)   (77,271)   (77,271)   (77,271)   (77,271)   (77,271)   (77,271)   (77,271)   (77,271)   (77,271)   (77,271)   (77,271)   (77,271)   (77,271)   (77,271)   (77,271)   (77,271)   (77,271)   (77,271)   (77,271)   (77,271)   (77,271)   (77,271)   (77,271)   (77,271)   (77,271)   (77,271)   (77,271)   (77,271)   (77,271)   (77,271)   (77,271)   (77,271)   (77,271)   (77,271)   (77,271)   (77,271)   (77,271)   (77,271)   (77,271)   (77,271)   (77,271)   (77,271)   (77,271)   (77,271)   (77,271)   (77,271)   (77,271)   (77,271)   (77,271)   (77,271)   (77,271)   (77,   | Materials and Contracts                           |      | (24,263,236)           | (24,263,236)                | (23,032,823)                | 1,230,413       | -5.1%           |
| Interest Expenses                                                                                                                                                                                                                                                                                                                                                                                                                                                                                                                                                                                                                                                                                                                                                                                                                                                                                                                                                                                                                                                                                                                                                                                                                                                                                                                                                                                                                                                                                                                                                                                                                                                                                                                                                                                                                                                                                                                                                                                                                                                                                                              | Utility Charges                                   |      | (1,911,455)            | (1,911,455)                 | (1,977,244)                 | (65,789)        | 3.4%            |
| Insurance Expenses   (705,104)   (705,104)   (701,026)   4,078   -C                                                                                                                                                                                                                                                                                                                                                                                                                                                                                                                                                                                                                                                                                                                                                                                                                                                                                                                                                                                                                                                                                                                                                                                                                                                                                                                                                                                                                                                                                                                                                                                                                                                                                                                                                                                                                                                                                                                                                                                                                                                            | Depreciation on Non-Current Assets                |      | (13,175,331)           | (13,175,331)                | (13,574,400)                | (399,069)       | 3.0%            |
| Cher Expenditure                                                                                                                                                                                                                                                                                                                                                                                                                                                                                                                                                                                                                                                                                                                                                                                                                                                                                                                                                                                                                                                                                                                                                                                                                                                                                                                                                                                                                                                                                                                                                                                                                                                                                                                                                                                                                                                                                                                                                                                                                                                                                                               | Interest Expenses                                 |      | (474,749)              | (474,749)                   | (538,151)                   | (63,402)        | 13.4%           |
| Loss on Disposal of Assets                                                                                                                                                                                                                                                                                                                                                                                                                                                                                                                                                                                                                                                                                                                                                                                                                                                                                                                                                                                                                                                                                                                                                                                                                                                                                                                                                                                                                                                                                                                                                                                                                                                                                                                                                                                                                                                                                                                                                                                                                                                                                                     | Insurance Expenses                                |      | (705,104)              | (705,104)                   | (701,026)                   | 4,078           | -0.6%           |
| Compariting activities excluded from budget   Compariting activities excluded from budget   Compariting activities excluded from budget   Compariting activities   Compar   | Other Expenditure                                 |      | (820,284)              | (820,284)                   | (1,163,095)                 | (342,811)       | 41.8%           |
| Add Deferred Rates Adjustment   0 0 0 (77,271) (77,271)   0 0   0 (77,271)   0 0 0   0 (77,271)   0 0 0   0 (77,271)   0 0 0   0 (77,271)   0 0 0   0 0   0 0   0 0   0 0   0 0   0 0   0 0 0   0 0   0 0   0 0   0 0   0 0   0 0   0 0   0 0   0 0   0 0   0 0   0 0   0 0   0 0   0 0   0 0   0 0   0 0   0 0   0 0   0 0 0   0 0   0 0   0 0   0 0   0 0   0 0   0 0   0 0   0 0   0 0   0 0   0 0   0 0   0 0   0 0   0 0   0 0   0 0   0 0   0 0   0 0 0   0 0   0 0 0   0 0 0   0 0 0   0 0 0   0 0 0   0 0 0   0 0 0 0   0 0 0 0   0 0 0 0 0   0 0 0 0 0   0 0 0 0 0   0 0 0 0 0 0   0 0 0 0 0 0 0   0 0 0 0 0 0 0   0 0 0 0 0 0 0   0 0 0 0 0 0 0   0 0 0 0 0 0 0 0 0   0 0 0 0 0 0 0 0 0 0   0 0 0 0 0 0 0 0 0 0 0 0 0 0 0 0 0 0 0 0                                                                                                                                                                                                                                                                                                                                                                                                                                                                                                                                                                                                                                                                                                                                                                                                                                                                                                                                                                                                                                                                                                                                                                                                                                                                                                                                                                                  | Loss on Disposal of Assets                        |      | (47,335)               | (47,335)                    | (211,713)                   | (164,378)       | 347.3%          |
| Add Deferred Rates Adjustment 0 0 0 (77,271) (77,271) 0 0 0 0 0 0 0 0 0 0 0 0 0 0 0 0 0 0 0                                                                                                                                                                                                                                                                                                                                                                                                                                                                                                                                                                                                                                                                                                                                                                                                                                                                                                                                                                                                                                                                                                                                                                                                                                                                                                                                                                                                                                                                                                                                                                                                                                                                                                                                                                                                                                                                                                                                                                                                                                    |                                                   |      | (72,858,273)           | (72,858,273)                | (71,887,445)                | 970,828         | -1.3%           |
| Add Back Depreciation Adjust (Profit)Loss on Asset Disposal  Amount attributable to operating activities  10,016,254  10,016,254  10,016,254  10,016,254  10,016,254  10,016,254  10,016,254  10,016,254  10,016,254  10,016,254  10,016,254  10,016,254  10,016,254  10,016,254  10,016,254  10,016,254  10,016,254  10,016,254  10,016,254  10,016,254  10,016,254  10,016,254  10,016,254  10,016,254  10,016,254  10,016,254  10,016,254  10,016,254  10,016,254  10,016,254  10,016,254  10,016,254  10,016,254  10,016,254  10,016,254  10,016,254  10,016,254  10,016,254  10,016,254  10,016,254  10,016,254  10,016,254  10,016,254  10,016,254  10,016,254  10,016,254  10,016,254  10,016,254  10,016,254  10,016,254  10,016,254  10,016,254  10,016,254  10,016,254  10,016,254  10,016,254  10,016,254  10,016,254  10,016,254  10,016,254  10,016,254  10,016,254  10,016,254  10,016,254  10,016,254  10,016,254  10,016,254  10,016,254  10,016,254  10,016,254  10,016,254  10,016,254  10,016,254  10,016,254  10,016,254  10,016,254  10,016,254  10,016,254  10,016,254  10,016,254  10,016,254  10,016,254  10,016,254  10,016,254  10,016,254  10,016,254  10,016,254  10,016,254  10,016,254  10,016,254  10,016,254  10,016,254  10,016,254  10,016,254  10,016,254  10,016,254  10,016,254  10,016,254  10,016,254  10,016,254  10,016,254  10,016,254  10,016,254  10,016,254  10,016,254  10,016,254  10,016,254  10,016,254  10,016,254  10,016,254  10,016,254  10,016,254  10,016,254  10,016,254  10,016,254  10,016,254  10,016,254  10,016,254  10,016,254  10,016,254  10,016,254  10,016,254  10,016,254  10,016,254  10,016,254  10,016,254  10,016,254  10,016,254  10,016,254  10,016,254  10,016,254  10,016,254  10,016,254  10,016,254  10,016,254  10,016,254  10,016,254  10,016,254  10,016,254  10,016,254  10,016,254  10,016,254  10,016,254  10,016,254  10,016,254  10,016,254  10,016,254  10,016,254  10,016,2 | Operating activities excluded from budget         |      |                        |                             |                             |                 |                 |
| Adjust (Profit)Loss on Asset Disposal (3,281,430) (3,281,430) (2,622,720) 658,710 -20 9,893,901 9,893,901 10,874,409 980,508 5 9 9,893,901 10,874,409 980,508 5 9 9,893,901 10,874,409 980,508 5 9 9,893,901 10,874,409 980,508 5 9 9,893,901 10,874,409 980,508 5 9 9,893,901 10,874,409 980,508 5 9 9,893,901 10,874,409 980,508 5 9 9,893,901 10,874,409 980,508 5 9 9,893,901 10,874,409 980,508 5 9 9,893,901 10,874,409 980,508 5 9 9,893,901 10,874,409 980,508 5 9 9,893,901 10,874,409 10,874,819 10,874,819 10,874,819 10,874,819 10,874,819 10,874,919 10,874,919 10,874,919 10,874,919 10,874,919 10,874,919 10,874,919 10,874,919 10,874,919 10,874,919 10,874,919 10,874,919 10,874,919 10,874,919 10,874,919 10,874,919 10,874,919 10,874,919 10,874,919 10,874,919 10,874,919 10,874,919 10,874,919 10,874,919 10,874,919 10,874,919 10,874,919 10,874,919 10,874,919 10,874,919 10,874,919 10,874,919 10,874,919 10,874,919 10,874,919 10,874,919 10,874,919 10,874,919 10,874,919 10,874,919 10,874,919 10,874,919 10,874,919 10,874,919 10,874,919 10,874,919 10,874,919 10,874,919 10,874,919 10,874,919 10,874,919 10,874,919 10,874,919 10,874,919 10,874,919 10,874,919 10,874,919 10,874,919 10,874,919 10,874,919 10,874,919 10,874,919 10,874,919 10,874,919 10,874,919 10,874,919 10,874,919 10,874,919 10,874,919 10,874,919 10,874,919 10,874,919 10,874,919 10,874,919 10,874,919 10,874,919 10,874,919 10,874,919 10,874,919 10,874,919 10,874,919 10,874,919 10,874,919 10,874,919 10,874,919 10,874,919 10,874,919 10,874,919 10,874,919 10,874,919 10,874,919 10,874,919 10,874,919 10,874,919 10,874,919 10,874,919 10,874,919 10,874,919 10,874,919 10,874,919 10,874,919 10,874,919 10,874,919 10,874,919 10,874,919 10,874,919 10,874,919 10,874,919 10,874,919 10,874,919 10,874,919 10,874,919 10,874,919 10,874,919 10,874,919 10,874,919 10,874,919 10,874,919 10,874,919 10,874,919 10,874,919 10,874,919 10,874,919 10,874,919 10,874,919 10,874,919 10,874,919 10,874,919 10,874,919 10,874,919 10,874,919 10,874,919 10,874,919 10,874,919 10,874,919 10,874,919 10,874,919 10,8 | Add Deferred Rates Adjustment                     |      | 0                      | 0                           | (77,271)                    | (77,271)        | 0.0%            |
| Amount attributable to operating activities  10,016,254 10,016,254 11,794,553 4,778,299 47  Investing Activities  Non-operating Grants, Subsidies and Contributions 4,098,044 4,098,044 3,363,434 (734,610) -17  Purchase Property, Plant and Equipment 4 (9,862,282) (9,862,282) (6,605,680) 3,256,602 -33  Purchase Infrastructure Assets 4 (9,574,919) (9,574,919) (7,649,308) 1,925,611 -20  Proceeds from Joint Venture Operations 2,500,000 2,500,000 0,500,000 0 0 0 0 0 0 0 0 0 0 0                                                                                                                                                                                                                                                                                                                                                                                                                                                                                                                                                                                                                                                                                                                                                                                                                                                                                                                                                                                                                                                                                                                                                                                                                                                                                                                                                                                                                                                                                                                                                                                                                                    | Add Back Depreciation                             |      | 13,175,331             | 13,175,331                  | 13,574,400                  | 399,069         | 3.0%            |
| Amount attributable to operating activities   10,016,254   10,016,254   14,794,553   4,778,299   47                                                                                                                                                                                                                                                                                                                                                                                                                                                                                                                                                                                                                                                                                                                                                                                                                                                                                                                                                                                                                                                                                                                                                                                                                                                                                                                                                                                                                                                                                                                                                                                                                                                                                                                                                                                                                                                                                                                                                                                                                            | Adjust (Profit)Loss on Asset Disposal             |      | (3,281,430)            | (3,281,430)                 | (2,622,720)                 | 658,710         | -20.1%          |
| Investing Activities   Non-operating Grants, Subsidies and Contributions   4,098,044   4,098,044   3,363,434   (734,610) -17   Purchase Property, Plant and Equipment   4   (9,862,282)   (9,862,282)   (6,605,680)   3,256,602 -33   Purchase Infrastructure Assets   4   (9,574,919)   (9,574,919)   (7,649,308)   1,925,611 -20   Proceeds from Joint Venture Operations   2,500,000   2,500,000   2,500,000   0   0   0   0   0   0   0   0                                                                                                                                                                                                                                                                                                                                                                                                                                                                                                                                                                                                                                                                                                                                                                                                                                                                                                                                                                                                                                                                                                                                                                                                                                                                                                                                                                                                                                                                                                                                                                                                                                                                                |                                                   |      | 9,893,901              | 9,893,901                   | 10,874,409                  | 980,508         | 9.9%            |
| Non-operating Grants, Subsidies and Contributions 4,098,044 4,098,044 3,363,434 (734,610) -17 Purchase Property, Plant and Equipment 4 (9,862,282) (9,862,282) (6,605,680) 3,256,602 -33 Purchase Infrastructure Assets 4 (9,574,919) (9,574,919) (7,649,308) 1,925,611 -20 Proceeds from Joint Venture Operations 2,500,000 2,500,000 2,500,000 0 0 0 Proceeds from Disposal of Assets 1,837,538 1,837,538 1,157,453 (680,085) -37 Amount attributable to investing activities  Financing Activities Principal elements of finance lease payments (95,000) (95,000) (126,469) (31,469) 33. Repayment of Loans (2,949,850) (2,949,850) (2,886,913) 62,937 -2 Transfer to Reserves 5 (10,078,654) (10,078,654) (10,175,489) (96,835) 1 Transfer from Reserves 5 5,711,943 5,711,943 4,504,694 (1,207,249) -21 Amount attributable to financing activities (7,411,561) (7,411,561) (8,684,177) (1,272,616) 17                                                                                                                                                                                                                                                                                                                                                                                                                                                                                                                                                                                                                                                                                                                                                                                                                                                                                                                                                                                                                                                                                                                                                                                                                    | Amount attributable to operating activities       |      | 10,016,254             | 10,016,254                  | 14,794,553                  | 4,778,299       | 47.7%           |
| Purchase Property, Plant and Equipment 4 (9,862,282) (9,862,282) (6,605,680) 3,256,602 -33 Purchase Infrastructure Assets 4 (9,574,919) (9,574,919) (7,649,308) 1,925,611 -20 Proceeds from Joint Venture Operations 2,500,000 2,500,000 2,500,000 0 0 Proceeds from Disposal of Assets 1,837,538 1,837,538 1,157,453 (680,085) -37 Amount attributable to investing activities (11,001,619) (11,001,619) (7,234,101) 3,767,518 -34  Financing Activities Principal elements of finance lease payments (95,000) (95,000) (126,469) (31,469) 33. Repayment of Loans (2,949,850) (2,949,850) (2,886,913) 62,937 -2 Transfer to Reserves 5 (10,078,654) (10,078,654) (10,175,489) (96,835) 1 Transfer from Reserves 5 5,711,943 5,711,943 4,504,694 (1,207,249) -21 Amount attributable to financing activities (7,411,561) (7,411,561) (8,684,177) (1,272,616) 17                                                                                                                                                                                                                                                                                                                                                                                                                                                                                                                                                                                                                                                                                                                                                                                                                                                                                                                                                                                                                                                                                                                                                                                                                                                                |                                                   |      |                        |                             |                             |                 |                 |
| Purchase Infrastructure Assets 4 (9,574,919) (9,574,919) (7,649,308) 1,925,611 -20 Proceeds from Joint Venture Operations 2,500,000 2,500,000 2,500,000 0 0 0 Proceeds from Disposal of Assets 1,837,538 1,837,538 1,157,453 (680,085) -37 Amount attributable to investing activities (11,001,619) (11,001,619) (7,234,101) 3,767,518 -34  Financing Activities Principal elements of finance lease payments (95,000) (95,000) (126,469) (31,469) 33. Repayment of Loans (2,949,850) (2,949,850) (2,886,913) 62,937 -2  Transfer to Reserves 5 (10,078,654) (10,078,654) (10,175,489) (96,835) 1  Transfer from Reserves 5 5,711,943 5,711,943 4,504,694 (1,207,249) -21  Amount attributable to financing activities (7,411,561) (7,411,561) (8,684,177) (1,272,616) 17                                                                                                                                                                                                                                                                                                                                                                                                                                                                                                                                                                                                                                                                                                                                                                                                                                                                                                                                                                                                                                                                                                                                                                                                                                                                                                                                                      | Non-operating Grants, Subsidies and Contributions |      | 4,098,044              | 4,098,044                   | 3,363,434                   | (734,610)       | -17.9%          |
| Proceeds from Joint Venture Operations         2,500,000         2,500,000         2,500,000         0         0           Proceeds from Disposal of Assets         1,837,538         1,837,538         1,157,453         (680,085)         -37           Amount attributable to investing activities         (11,001,619)         (11,001,619)         (7,234,101)         3,767,518         -34           Financing Activities         (95,000)         (95,000)         (126,469)         (31,469)         33           Repayment of Loans         (2,949,850)         (2,949,850)         (2,886,913)         62,937         -2           Transfer to Reserves         5         (10,078,654)         (10,078,654)         (10,175,489)         (96,835)         1           Transfer from Reserves         5         5,711,943         5,711,943         4,504,694         (1,207,249)         -21           Amount attributable to financing activities         (7,411,561)         (7,411,561)         (8,684,177)         (1,272,616)         17                                                                                                                                                                                                                                                                                                                                                                                                                                                                                                                                                                                                                                                                                                                                                                                                                                                                                                                                                                                                                                                                       | Purchase Property, Plant and Equipment            |      | (9,862,282)            | (9,862,282)                 | (6,605,680)                 | 3,256,602       | -33.0%          |
| Proceeds from Disposal of Assets 1,837,538 1,837,538 1,157,453 (680,085) -37  Amount attributable to investing activities (11,001,619) (11,001,619) (7,234,101) 3,767,518 -34  Financing Activities  Principal elements of finance lease payments (95,000) (95,000) (126,469) (31,469) 33.  Repayment of Loans (2,949,850) (2,949,850) (2,886,913) 62,937 -2  Transfer to Reserves 5 (10,078,654) (10,078,654) (10,175,489) (96,835) 1  Transfer from Reserves 5 5,711,943 5,711,943 4,504,694 (1,207,249) -21  Amount attributable to financing activities (7,411,561) (7,411,561) (8,684,177) (1,272,616) 17                                                                                                                                                                                                                                                                                                                                                                                                                                                                                                                                                                                                                                                                                                                                                                                                                                                                                                                                                                                                                                                                                                                                                                                                                                                                                                                                                                                                                                                                                                                 | Purchase Infrastructure Assets                    | 4    | (9,574,919)            | (9,574,919)                 | (7,649,308)                 | 1,925,611       | -20.1%          |
| Amount attributable to investing activities (11,001,619) (11,001,619) (7,234,101) 3,767,518 -34  Financing Activities  Principal elements of finance lease payments (95,000) (95,000) (126,469) (31,469) 33.  Repayment of Loans (2,949,850) (2,949,850) (2,886,913) 62,937 -2  Transfer to Reserves 5 (10,078,654) (10,078,654) (10,175,489) (96,835) 1  Transfer from Reserves 5 5,711,943 5,711,943 4,504,694 (1,207,249) -21  Amount attributable to financing activities (7,411,561) (8,684,177) (1,272,616) 17                                                                                                                                                                                                                                                                                                                                                                                                                                                                                                                                                                                                                                                                                                                                                                                                                                                                                                                                                                                                                                                                                                                                                                                                                                                                                                                                                                                                                                                                                                                                                                                                           | -                                                 |      |                        |                             |                             |                 | 0.0%            |
| Financing Activities         Principal elements of finance lease payments       (95,000)       (95,000)       (126,469)       (31,469)       33.         Repayment of Loans       (2,949,850)       (2,949,850)       (2,886,913)       62,937       -2         Transfer to Reserves       5       (10,078,654)       (10,078,654)       (10,175,489)       (96,835)       1         Transfer from Reserves       5       5,711,943       5,711,943       4,504,694       (1,207,249)       -21         Amount attributable to financing activities       (7,411,561)       (7,411,561)       (8,684,177)       (1,272,616)       17                                                                                                                                                                                                                                                                                                                                                                                                                                                                                                                                                                                                                                                                                                                                                                                                                                                                                                                                                                                                                                                                                                                                                                                                                                                                                                                                                                                                                                                                                           | •                                                 |      |                        |                             |                             |                 | -37.0%          |
| Principal elements of finance lease payments         (95,000)         (95,000)         (126,469)         (31,469)         33           Repayment of Loans         (2,949,850)         (2,949,850)         (2,886,913)         62,937         -2           Transfer to Reserves         5         (10,078,654)         (10,078,654)         (10,175,489)         (96,835)         1           Transfer from Reserves         5         5,711,943         5,711,943         4,504,694         (1,207,249)         -21           Amount attributable to financing activities         (7,411,561)         (7,411,561)         (8,684,177)         (1,272,616)         17                                                                                                                                                                                                                                                                                                                                                                                                                                                                                                                                                                                                                                                                                                                                                                                                                                                                                                                                                                                                                                                                                                                                                                                                                                                                                                                                                                                                                                                           | Amount attributable to investing activities       |      | (11,001,619)           | (11,001,619)                | (7,234,101)                 | 3,767,518       | -34.2%          |
| Repayment of Loans       (2,949,850)       (2,949,850)       (2,886,913)       62,937       -2         Transfer to Reserves       5       (10,078,654)       (10,078,654)       (10,175,489)       (96,835)       1         Transfer from Reserves       5       5,711,943       5,711,943       4,504,694       (1,207,249)       -21         Amount attributable to financing activities       (7,411,561)       (7,411,561)       (8,684,177)       (1,272,616)       17                                                                                                                                                                                                                                                                                                                                                                                                                                                                                                                                                                                                                                                                                                                                                                                                                                                                                                                                                                                                                                                                                                                                                                                                                                                                                                                                                                                                                                                                                                                                                                                                                                                    |                                                   |      |                        |                             |                             |                 |                 |
| Transfer to Reserves         5         (10,078,654)         (10,078,654)         (10,175,489)         (96,835)         1           Transfer from Reserves         5         5,711,943         5,711,943         4,504,694         (1,207,249)         -21           Amount attributable to financing activities         (7,411,561)         (7,411,561)         (8,684,177)         (1,272,616)         17                                                                                                                                                                                                                                                                                                                                                                                                                                                                                                                                                                                                                                                                                                                                                                                                                                                                                                                                                                                                                                                                                                                                                                                                                                                                                                                                                                                                                                                                                                                                                                                                                                                                                                                     |                                                   |      |                        |                             |                             |                 | 33.1%           |
| Transfer from Reserves         5         5,711,943         5,711,943         4,504,694         (1,207,249)         -21           Amount attributable to financing activities         (7,411,561)         (7,411,561)         (8,684,177)         (1,272,616)         17                                                                                                                                                                                                                                                                                                                                                                                                                                                                                                                                                                                                                                                                                                                                                                                                                                                                                                                                                                                                                                                                                                                                                                                                                                                                                                                                                                                                                                                                                                                                                                                                                                                                                                                                                                                                                                                        | • •                                               |      |                        |                             |                             |                 | -2.1%           |
| Amount attributable to financing activities (7,411,561) (8,684,177) (1,272,616) 17                                                                                                                                                                                                                                                                                                                                                                                                                                                                                                                                                                                                                                                                                                                                                                                                                                                                                                                                                                                                                                                                                                                                                                                                                                                                                                                                                                                                                                                                                                                                                                                                                                                                                                                                                                                                                                                                                                                                                                                                                                             |                                                   |      |                        |                             |                             |                 | 1.0%            |
|                                                                                                                                                                                                                                                                                                                                                                                                                                                                                                                                                                                                                                                                                                                                                                                                                                                                                                                                                                                                                                                                                                                                                                                                                                                                                                                                                                                                                                                                                                                                                                                                                                                                                                                                                                                                                                                                                                                                                                                                                                                                                                                                |                                                   | 5    |                        |                             |                             |                 | -21.1%          |
| Closing Funding Surplus(Deficit) 653,883 653,883 7,927,084 7,273,201 1112                                                                                                                                                                                                                                                                                                                                                                                                                                                                                                                                                                                                                                                                                                                                                                                                                                                                                                                                                                                                                                                                                                                                                                                                                                                                                                                                                                                                                                                                                                                                                                                                                                                                                                                                                                                                                                                                                                                                                                                                                                                      | Amount attributable to financing activities       |      | (7,411,561)            | (7,411,561)                 | (8,684,177)                 | (1,272,616)     | 17.2%           |
|                                                                                                                                                                                                                                                                                                                                                                                                                                                                                                                                                                                                                                                                                                                                                                                                                                                                                                                                                                                                                                                                                                                                                                                                                                                                                                                                                                                                                                                                                                                                                                                                                                                                                                                                                                                                                                                                                                                                                                                                                                                                                                                                | Closing Funding Surplus(Deficit)                  |      | 653,883                | 653,883                     | 7,927,084                   | 7,273,201       | 1112.3%         |