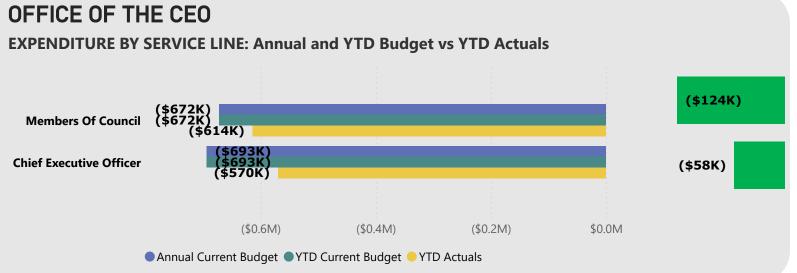

| S                                                                                                                                                                                                                                                                                                                                                                                                                                                                                                                                                                                                                                                                                                                                                                                                                                                                                                                                                                                                                                                                                                                                                                                                                                                                                                                                                                                                                                                                                                                                                                                                                                                                                                                                                                                                                                                                                                                                                                                                                                                                                                                              |                                                   | Note | Revised Budget 2023/24 | YTD<br>Budget<br>30/06/2024 | YTD<br>Actual<br>30/06/2024 | YTD<br>Variance | YTD<br>Variance |
|--------------------------------------------------------------------------------------------------------------------------------------------------------------------------------------------------------------------------------------------------------------------------------------------------------------------------------------------------------------------------------------------------------------------------------------------------------------------------------------------------------------------------------------------------------------------------------------------------------------------------------------------------------------------------------------------------------------------------------------------------------------------------------------------------------------------------------------------------------------------------------------------------------------------------------------------------------------------------------------------------------------------------------------------------------------------------------------------------------------------------------------------------------------------------------------------------------------------------------------------------------------------------------------------------------------------------------------------------------------------------------------------------------------------------------------------------------------------------------------------------------------------------------------------------------------------------------------------------------------------------------------------------------------------------------------------------------------------------------------------------------------------------------------------------------------------------------------------------------------------------------------------------------------------------------------------------------------------------------------------------------------------------------------------------------------------------------------------------------------------------------|---------------------------------------------------|------|------------------------|-----------------------------|-----------------------------|-----------------|-----------------|
| Poening Funding Surplus (Deficit)                                                                                                                                                                                                                                                                                                                                                                                                                                                                                                                                                                                                                                                                                                                                                                                                                                                                                                                                                                                                                                                                                                                                                                                                                                                                                                                                                                                                                                                                                                                                                                                                                                                                                                                                                                                                                                                                                                                                                                                                                                                                                              |                                                   |      |                        |                             |                             | \$              | %               |
| Rates                                                                                                                                                                                                                                                                                                                                                                                                                                                                                                                                                                                                                                                                                                                                                                                                                                                                                                                                                                                                                                                                                                                                                                                                                                                                                                                                                                                                                                                                                                                                                                                                                                                                                                                                                                                                                                                                                                                                                                                                                                                                                                                          | Opening Funding Surplus(Deficit)                  |      |                        |                             |                             |                 | 0.0%            |
| Operating Grants, Subsidies and Contributions         979,897         979,897         1,892,816         912,919         95           Fees and Charges         22,913,886         22,913,886         22,415,846         24,450,411         1,536,525         66           Other Revenue         1,372,467         1,372,467         1,587,031         214,584         41           Profit on Disposal of Assets         3,328,765         3,328,765         2,284,433         144,493,221         41           Expenditure from operating activities         472,980,626         72,980,626         75,807,589         2,826,963         3           Expenditure from operating activities         472,980,626         72,980,626         75,807,589         2,826,963         3           Materials and Contracts         (242,832,36)         (242,832,36)         (23,032,823)         1,230,413         5           Usility Charges         (19,11,455)         (1,911,455)         (1,917,7244)         (65,789)         3           Usility Charges         (19,11,455)         (1,911,455)         (1,917,241)         (65,789)         3           Usility Charges         (19,11,455)         (1,911,455)         (1,917,241)         (33,402)         15           Usility Charges         (19,11,455)         (1,911,455) <td>Revenue from operating activities</td> <td></td> <td></td> <td></td> <td></td> <td></td> <td></td>                                                                                                                                                                                                                                                                                                                                                                                                                                                                                                                                                                                                                                                                                     | Revenue from operating activities                 |      |                        |                             |                             |                 |                 |
| Pees and Charges                                                                                                                                                                                                                                                                                                                                                                                                                                                                                                                                                                                                                                                                                                                                                                                                                                                                                                                                                                                                                                                                                                                                                                                                                                                                                                                                                                                                                                                                                                                                                                                                                                                                                                                                                                                                                                                                                                                                                                                                                                                                                                               | Rates                                             |      | 42,322,811             | 42,322,811                  | 42,303,270                  | (19,541)        | 0.0%            |
| Interest Earnings                                                                                                                                                                                                                                                                                                                                                                                                                                                                                                                                                                                                                                                                                                                                                                                                                                                                                                                                                                                                                                                                                                                                                                                                                                                                                                                                                                                                                                                                                                                                                                                                                                                                                                                                                                                                                                                                                                                                                                                                                                                                                                              | Operating Grants, Subsidies and Contributions     |      | 979,697                | 979,697                     | 1,892,616                   | 912,919         | 93.2%           |
| Dither Revenue                                                                                                                                                                                                                                                                                                                                                                                                                                                                                                                                                                                                                                                                                                                                                                                                                                                                                                                                                                                                                                                                                                                                                                                                                                                                                                                                                                                                                                                                                                                                                                                                                                                                                                                                                                                                                                                                                                                                                                                                                                                                                                                 | Fees and Charges                                  |      | 22,913,886             | 22,913,886                  | 24,450,411                  | 1,536,525       | 6.7%            |
| Profit on Disposal of Assets                                                                                                                                                                                                                                                                                                                                                                                                                                                                                                                                                                                                                                                                                                                                                                                                                                                                                                                                                                                                                                                                                                                                                                                                                                                                                                                                                                                                                                                                                                                                                                                                                                                                                                                                                                                                                                                                                                                                                                                                                                                                                                   | Interest Earnings                                 |      | 2,063,000              | 2,063,000                   | 2,739,828                   | 676,828         | 32.8%           |
| T2,980,626   72,980,626   75,807,589   2,826,963   3.65   3.65   3.65   3.65   3.65   3.65   3.65   3.65   3.65   3.65   3.65   3.65   3.65   3.65   3.65   3.65   3.65   3.65   3.65   3.65   3.65   3.65   3.65   3.65   3.65   3.65   3.65   3.65   3.65   3.65   3.65   3.65   3.65   3.65   3.65   3.65   3.65   3.65   3.65   3.65   3.65   3.65   3.65   3.65   3.65   3.65   3.65   3.65   3.65   3.65   3.65   3.65   3.65   3.65   3.65   3.65   3.65   3.65   3.65   3.65   3.65   3.65   3.65   3.65   3.65   3.65   3.65   3.65   3.65   3.65   3.65   3.65   3.65   3.65   3.65   3.65   3.65   3.65   3.65   3.65   3.65   3.65   3.65   3.65   3.65   3.65   3.65   3.65   3.65   3.65   3.65   3.65   3.65   3.65   3.65   3.65   3.65   3.65   3.65   3.65   3.65   3.65   3.65   3.65   3.65   3.65   3.65   3.65   3.65   3.65   3.65   3.65   3.65   3.65   3.65   3.65   3.65   3.65   3.65   3.65   3.65   3.65   3.65   3.65   3.65   3.65   3.65   3.65   3.65   3.65   3.65   3.65   3.65   3.65   3.65   3.65   3.65   3.65   3.65   3.65   3.65   3.65   3.65   3.65   3.65   3.65   3.65   3.65   3.65   3.65   3.65   3.65   3.65   3.65   3.65   3.65   3.65   3.65   3.65   3.65   3.65   3.65   3.65   3.65   3.65   3.65   3.65   3.65   3.65   3.65   3.65   3.65   3.65   3.65   3.65   3.65   3.65   3.65   3.65   3.65   3.65   3.65   3.65   3.65   3.65   3.65   3.65   3.65   3.65   3.65   3.65   3.65   3.65   3.65   3.65   3.65   3.65   3.65   3.65   3.65   3.65   3.65   3.65   3.65   3.65   3.65   3.65   3.65   3.65   3.65   3.65   3.65   3.65   3.65   3.65   3.65   3.65   3.65   3.65   3.65   3.65   3.65   3.65   3.65   3.65   3.65   3.65   3.65   3.65   3.65   3.65   3.65   3.65   3.65   3.65   3.65   3.65   3.65   3.65   3.65   3.65   3.65   3.65   3.65   3.65   3.65   3.65   3.65   3.65   3.65   3.65   3.65   3.65   3.65   3.65   3.65   3.65   3.65   3.65   3.65   3.65   3.65   3.65   3.65   3.65   3.65   3.65   3.65   3.65   3.65   3.65   3.65   3.65   3.65   3.65   3.65   3.65   3.65   3.65   3.65   3.65   3.65   3.65   3.65   3.65    | Other Revenue                                     |      | 1,372,467              | 1,372,467                   | 1,587,031                   | 214,564         | 15.6%           |
| Expenditure from operating activities   Employee Costs                                                                                                                                                                                                                                                                                                                                                                                                                                                                                                                                                                                                                                                                                                                                                                                                                                                                                                                                                                                                                                                                                                                                                                                                                                                                                                                                                                                                                                                                                                                                                                                                                                                                                                                                                                                                                                                                                                                                                                                                                                                                         | Profit on Disposal of Assets                      |      | 3,328,765              | 3,328,765                   | 2,834,433                   | (494,332)       | -14.9%          |
| Employee Costs (31,460,779) (31,460,779) (30,688,993) 771,786 42 Materials and Contracts (24,263,236) (24,263,236) (23,032,823) 1,230,413 4-5 Utility Charges (1,1911,455) (1,911,455) (1,917,244) (65,789) 65,789 Depreciation on Non-Current Assets (13,175,331) (13,175,331) (13,574,400) (399,069) 33 Interest Expenses (474,749) (474,749) (638,151) (63,402) 13 Interest Expenses (705,104) (705,104) (701,266) 4,078 (4,078 (2,049) (1,163,095) (342,811) 44 Loss on Disposal of Assets (47,335) (47,335) (21,1713) (164,378) 347 Coperating activities excluded from budget  Add Back Depreciation (1,1911,1911) (1,1911) (1,1911) (1,1911) (1,1911) (1,1911) (1,1911) (1,1911) (1,1911) (1,1911) (1,1911) (1,1911) (1,1911) (1,1911) (1,1911) (1,1911) (1,1911) (1,1911) (1,1911) (1,1911) (1,1911) (1,1911) (1,1911) (1,1911) (1,1911) (1,1911) (1,1911) (1,1911) (1,1911) (1,1911) (1,1911) (1,1911) (1,1911) (1,1911) (1,1911) (1,1911) (1,1911) (1,1911) (1,1911) (1,1911) (1,1911) (1,1911) (1,1911) (1,1911) (1,1911) (1,1911) (1,1911) (1,1911) (1,1911) (1,1911) (1,1911) (1,1911) (1,1911) (1,1911) (1,1911) (1,1911) (1,1911) (1,1911) (1,1911) (1,1911) (1,1911) (1,1911) (1,1911) (1,1911) (1,1911) (1,1911) (1,1911) (1,1911) (1,1911) (1,1911) (1,1911) (1,1911) (1,1911) (1,1911) (1,1911) (1,1911) (1,1911) (1,1911) (1,1911) (1,1911) (1,1911) (1,1911) (1,1911) (1,1911) (1,1911) (1,1911) (1,1911) (1,1911) (1,1911) (1,1911) (1,1911) (1,1911) (1,1911) (1,1911) (1,1911) (1,1911) (1,1911) (1,1911) (1,1911) (1,1911) (1,1911) (1,1911) (1,1911) (1,1911) (1,1911) (1,1911) (1,1911) (1,1911) (1,1911) (1,1911) (1,1911) (1,1911) (1,1911) (1,1911) (1,1911) (1,1911) (1,1911) (1,1911) (1,1911) (1,1911) (1,1911) (1,1911) (1,1911) (1,1911) (1,1911) (1,1911) (1,1911) (1,1911) (1,1911) (1,1911) (1,1911) (1,1911) (1,1911) (1,1911) (1,1911) (1,1911) (1,1911) (1,1911) (1,1911) (1,1911) (1,1911) (1,1911) (1,1911) (1,1911) (1,1911) (1,1911) (1,1911) (1,1911) (1,1911) (1,1911) (1,1911) (1,1911) (1,1911) (1,1911) (1,1911) (1,1911) (1,1911) (1,1911) (1,1911) (1,1911) (1,1911) (1,19 |                                                   |      | 72,980,626             | 72,980,626                  | 75,807,589                  | 2,826,963       | 3.9%            |
| Materials and Contracts                                                                                                                                                                                                                                                                                                                                                                                                                                                                                                                                                                                                                                                                                                                                                                                                                                                                                                                                                                                                                                                                                                                                                                                                                                                                                                                                                                                                                                                                                                                                                                                                                                                                                                                                                                                                                                                                                                                                                                                                                                                                                                        | Expenditure from operating activities             |      |                        |                             |                             |                 |                 |
| Utility Charges                                                                                                                                                                                                                                                                                                                                                                                                                                                                                                                                                                                                                                                                                                                                                                                                                                                                                                                                                                                                                                                                                                                                                                                                                                                                                                                                                                                                                                                                                                                                                                                                                                                                                                                                                                                                                                                                                                                                                                                                                                                                                                                | Employee Costs                                    |      | (31,460,779)           | (31,460,779)                | (30,688,993)                | 771,786         | -2.5%           |
| Depreciation on Non-Current Assets   (13,175,331)   (13,175,331)   (13,175,331)   (13,574,400)   (399,069)   3.1   Interest Expenses   (474,749)   (474,749)   (538,151)   (63,402)   13   Insurance Expenses   (705,104)   (705,104)   (701,026)   (4,078)   -0.0   Other Expenditure   (820,284)   (820,284)   (1,163,095)   (342,811)   44   Loss on Disposal of Assets   (47,335)   (47,335)   (211,713)   (164,378)   347   Operating activities excluded from budget   (72,858,273)   (72,858,273)   (72,858,273)   (72,858,273)   (77,8714)   (77,271)   (77,271)   (77,271)   (77,271)   (77,271)   (77,271)   (77,271)   (77,271)   (77,271)   (77,271)   (77,271)   (77,271)   (77,271)   (77,271)   (77,271)   (77,271)   (77,271)   (77,271)   (77,271)   (77,271)   (77,271)   (77,271)   (77,271)   (77,271)   (77,271)   (77,271)   (77,271)   (77,271)   (77,271)   (77,271)   (77,271)   (77,271)   (77,271)   (77,271)   (77,271)   (77,271)   (77,271)   (77,271)   (77,271)   (77,271)   (77,271)   (77,271)   (77,271)   (77,271)   (77,271)   (77,271)   (77,271)   (77,271)   (77,271)   (77,271)   (77,271)   (77,271)   (77,271)   (77,271)   (77,271)   (77,271)   (77,271)   (77,271)   (77,271)   (77,271)   (77,271)   (77,271)   (77,271)   (77,271)   (77,271)   (77,271)   (77,271)   (77,271)   (77,271)   (77,271)   (77,271)   (77,271)   (77,271)   (77,271)   (77,271)   (77,271)   (77,271)   (77,271)   (77,271)   (77,271)   (77,271)   (77,271)   (77,271)   (77,271)   (77,271)   (77,271)   (77,271)   (77,271)   (77,271)   (77,271)   (77,271)   (77,271)   (77,271)   (77,271)   (77,271)   (77,271)   (77,271)   (77,271)   (77,271)   (77,271)   (77,271)   (77,271)   (77,271)   (77,271)   (77,271)   (77,271)   (77,271)   (77,271)   (77,271)   (77,271)   (77,271)   (77,271)   (77,271)   (77,271)   (77,271)   (77,271)   (77,271)   (77,271)   (77,271)   (77,271)   (77,271)   (77,271)   (77,271)   (77,271)   (77,271)   (77,271)   (77,271)   (77,271)   (77,271)   (77,271)   (77,271)   (77,271)   (77,271)   (77,271)   (77,271)   (77,271)   (77,271)   (77,   | Materials and Contracts                           |      | (24,263,236)           | (24,263,236)                | (23,032,823)                | 1,230,413       | -5.1%           |
| Interest Expenses                                                                                                                                                                                                                                                                                                                                                                                                                                                                                                                                                                                                                                                                                                                                                                                                                                                                                                                                                                                                                                                                                                                                                                                                                                                                                                                                                                                                                                                                                                                                                                                                                                                                                                                                                                                                                                                                                                                                                                                                                                                                                                              | Utility Charges                                   |      | (1,911,455)            | (1,911,455)                 | (1,977,244)                 | (65,789)        | 3.4%            |
| Insurance Expenses   (705,104)   (705,104)   (701,026)   4,078   -C                                                                                                                                                                                                                                                                                                                                                                                                                                                                                                                                                                                                                                                                                                                                                                                                                                                                                                                                                                                                                                                                                                                                                                                                                                                                                                                                                                                                                                                                                                                                                                                                                                                                                                                                                                                                                                                                                                                                                                                                                                                            | Depreciation on Non-Current Assets                |      | (13,175,331)           | (13,175,331)                | (13,574,400)                | (399,069)       | 3.0%            |
| Cher Expenditure                                                                                                                                                                                                                                                                                                                                                                                                                                                                                                                                                                                                                                                                                                                                                                                                                                                                                                                                                                                                                                                                                                                                                                                                                                                                                                                                                                                                                                                                                                                                                                                                                                                                                                                                                                                                                                                                                                                                                                                                                                                                                                               | Interest Expenses                                 |      | (474,749)              | (474,749)                   | (538,151)                   | (63,402)        | 13.4%           |
| Loss on Disposal of Assets                                                                                                                                                                                                                                                                                                                                                                                                                                                                                                                                                                                                                                                                                                                                                                                                                                                                                                                                                                                                                                                                                                                                                                                                                                                                                                                                                                                                                                                                                                                                                                                                                                                                                                                                                                                                                                                                                                                                                                                                                                                                                                     | Insurance Expenses                                |      | (705,104)              | (705,104)                   | (701,026)                   | 4,078           | -0.6%           |
| Compariting activities excluded from budget   Compariting activities excluded from budget   Compariting activities excluded from budget   Compariting activities   Compar   | Other Expenditure                                 |      | (820,284)              | (820,284)                   | (1,163,095)                 | (342,811)       | 41.8%           |
| Add Deferred Rates Adjustment   0 0 0 (77,271) (77,271)   0 0   0 (77,271)   0 0 0   0 (77,271)   0 0 0   0 (77,271)   0 0 0   0 (77,271)   0 0 0   0 0   0 0   0 0   0 0   0 0   0 0   0 0 0   0 0   0 0   0 0   0 0   0 0   0 0   0 0   0 0   0 0   0 0   0 0   0 0   0 0   0 0   0 0   0 0   0 0   0 0   0 0   0 0   0 0 0   0 0   0 0   0 0   0 0   0 0   0 0   0 0   0 0   0 0   0 0   0 0   0 0   0 0   0 0   0 0   0 0   0 0   0 0   0 0   0 0   0 0 0   0 0   0 0 0   0 0 0   0 0 0   0 0 0   0 0 0   0 0 0   0 0 0 0   0 0 0 0   0 0 0 0 0   0 0 0 0 0   0 0 0 0 0   0 0 0 0 0 0   0 0 0 0 0 0 0   0 0 0 0 0 0 0   0 0 0 0 0 0 0   0 0 0 0 0 0 0   0 0 0 0 0 0 0 0 0   0 0 0 0 0 0 0 0 0 0   0 0 0 0 0 0 0 0 0 0 0 0 0 0 0 0 0 0 0 0                                                                                                                                                                                                                                                                                                                                                                                                                                                                                                                                                                                                                                                                                                                                                                                                                                                                                                                                                                                                                                                                                                                                                                                                                                                                                                                                                                                  | Loss on Disposal of Assets                        |      | (47,335)               | (47,335)                    | (211,713)                   | (164,378)       | 347.3%          |
| Add Deferred Rates Adjustment 0 0 0 (77,271) (77,271) 0 0 0 0 0 0 0 0 0 0 0 0 0 0 0 0 0 0 0                                                                                                                                                                                                                                                                                                                                                                                                                                                                                                                                                                                                                                                                                                                                                                                                                                                                                                                                                                                                                                                                                                                                                                                                                                                                                                                                                                                                                                                                                                                                                                                                                                                                                                                                                                                                                                                                                                                                                                                                                                    |                                                   |      | (72,858,273)           | (72,858,273)                | (71,887,445)                | 970,828         | -1.3%           |
| Add Back Depreciation Adjust (Profit)Loss on Asset Disposal  Amount attributable to operating activities  10,016,254  10,016,254  10,016,254  10,016,254  10,016,254  10,016,254  10,016,254  10,016,254  10,016,254  10,016,254  10,016,254  10,016,254  10,016,254  10,016,254  10,016,254  10,016,254  10,016,254  10,016,254  10,016,254  10,016,254  10,016,254  10,016,254  10,016,254  10,016,254  10,016,254  10,016,254  10,016,254  10,016,254  10,016,254  10,016,254  10,016,254  10,016,254  10,016,254  10,016,254  10,016,254  10,016,254  10,016,254  10,016,254  10,016,254  10,016,254  10,016,254  10,016,254  10,016,254  10,016,254  10,016,254  10,016,254  10,016,254  10,016,254  10,016,254  10,016,254  10,016,254  10,016,254  10,016,254  10,016,254  10,016,254  10,016,254  10,016,254  10,016,254  10,016,254  10,016,254  10,016,254  10,016,254  10,016,254  10,016,254  10,016,254  10,016,254  10,016,254  10,016,254  10,016,254  10,016,254  10,016,254  10,016,254  10,016,254  10,016,254  10,016,254  10,016,254  10,016,254  10,016,254  10,016,254  10,016,254  10,016,254  10,016,254  10,016,254  10,016,254  10,016,254  10,016,254  10,016,254  10,016,254  10,016,254  10,016,254  10,016,254  10,016,254  10,016,254  10,016,254  10,016,254  10,016,254  10,016,254  10,016,254  10,016,254  10,016,254  10,016,254  10,016,254  10,016,254  10,016,254  10,016,254  10,016,254  10,016,254  10,016,254  10,016,254  10,016,254  10,016,254  10,016,254  10,016,254  10,016,254  10,016,254  10,016,254  10,016,254  10,016,254  10,016,254  10,016,254  10,016,254  10,016,254  10,016,254  10,016,254  10,016,254  10,016,254  10,016,254  10,016,254  10,016,254  10,016,254  10,016,254  10,016,254  10,016,254  10,016,254  10,016,254  10,016,254  10,016,254  10,016,254  10,016,254  10,016,254  10,016,254  10,016,254  10,016,254  10,016,254  10,016,254  10,016,254  10,016,254  10,016,254  10,016,2 | Operating activities excluded from budget         |      |                        |                             |                             |                 |                 |
| Adjust (Profit)Loss on Asset Disposal (3,281,430) (3,281,430) (2,622,720) 658,710 -20 9,893,901 9,893,901 10,874,409 980,508 5 9 9,893,901 10,874,409 980,508 5 9 9,893,901 10,874,409 980,508 5 9 9,893,901 10,874,409 980,508 5 9 9,893,901 10,874,409 980,508 5 9 9,893,901 10,874,409 980,508 5 9 9,893,901 10,874,409 980,508 5 9 9,893,901 10,874,409 980,508 5 9 9,893,901 10,874,409 980,508 5 9 9,893,901 10,874,409 980,508 5 9 9,893,901 10,874,409 980,508 5 9 9,893,901 10,874,409 10,874,819 10,874,819 10,874,819 10,874,819 10,874,819 10,874,919 10,874,919 10,874,919 10,874,919 10,874,919 10,874,919 10,874,919 10,874,919 10,874,919 10,874,919 10,874,919 10,874,919 10,874,919 10,874,919 10,874,919 10,874,919 10,874,919 10,874,919 10,874,919 10,874,919 10,874,919 10,874,919 10,874,919 10,874,919 10,874,919 10,874,919 10,874,919 10,874,919 10,874,919 10,874,919 10,874,919 10,874,919 10,874,919 10,874,919 10,874,919 10,874,919 10,874,919 10,874,919 10,874,919 10,874,919 10,874,919 10,874,919 10,874,919 10,874,919 10,874,919 10,874,919 10,874,919 10,874,919 10,874,919 10,874,919 10,874,919 10,874,919 10,874,919 10,874,919 10,874,919 10,874,919 10,874,919 10,874,919 10,874,919 10,874,919 10,874,919 10,874,919 10,874,919 10,874,919 10,874,919 10,874,919 10,874,919 10,874,919 10,874,919 10,874,919 10,874,919 10,874,919 10,874,919 10,874,919 10,874,919 10,874,919 10,874,919 10,874,919 10,874,919 10,874,919 10,874,919 10,874,919 10,874,919 10,874,919 10,874,919 10,874,919 10,874,919 10,874,919 10,874,919 10,874,919 10,874,919 10,874,919 10,874,919 10,874,919 10,874,919 10,874,919 10,874,919 10,874,919 10,874,919 10,874,919 10,874,919 10,874,919 10,874,919 10,874,919 10,874,919 10,874,919 10,874,919 10,874,919 10,874,919 10,874,919 10,874,919 10,874,919 10,874,919 10,874,919 10,874,919 10,874,919 10,874,919 10,874,919 10,874,919 10,874,919 10,874,919 10,874,919 10,874,919 10,874,919 10,874,919 10,874,919 10,874,919 10,874,919 10,874,919 10,874,919 10,874,919 10,874,919 10,874,919 10,874,919 10,874,919 10,874,919 10,874,919 10,8 | Add Deferred Rates Adjustment                     |      | 0                      | 0                           | (77,271)                    | (77,271)        | 0.0%            |
| Amount attributable to operating activities  10,016,254 10,016,254 11,794,553 4,778,299 47  Investing Activities  Non-operating Grants, Subsidies and Contributions 4,098,044 4,098,044 3,363,434 (734,610) -17  Purchase Property, Plant and Equipment 4 (9,862,282) (9,862,282) (6,605,680) 3,256,602 -33  Purchase Infrastructure Assets 4 (9,574,919) (9,574,919) (7,649,308) 1,925,611 -20  Proceeds from Joint Venture Operations 2,500,000 2,500,000 0,500,000 0 0 0 0 0 0 0 0 0 0 0                                                                                                                                                                                                                                                                                                                                                                                                                                                                                                                                                                                                                                                                                                                                                                                                                                                                                                                                                                                                                                                                                                                                                                                                                                                                                                                                                                                                                                                                                                                                                                                                                                    | Add Back Depreciation                             |      | 13,175,331             | 13,175,331                  | 13,574,400                  | 399,069         | 3.0%            |
| Amount attributable to operating activities   10,016,254   10,016,254   14,794,553   4,778,299   47                                                                                                                                                                                                                                                                                                                                                                                                                                                                                                                                                                                                                                                                                                                                                                                                                                                                                                                                                                                                                                                                                                                                                                                                                                                                                                                                                                                                                                                                                                                                                                                                                                                                                                                                                                                                                                                                                                                                                                                                                            | Adjust (Profit)Loss on Asset Disposal             |      | (3,281,430)            | (3,281,430)                 | (2,622,720)                 | 658,710         | -20.1%          |
| Investing Activities   Non-operating Grants, Subsidies and Contributions   4,098,044   4,098,044   3,363,434   (734,610) -17   Purchase Property, Plant and Equipment   4   (9,862,282)   (9,862,282)   (6,605,680)   3,256,602 -33   Purchase Infrastructure Assets   4   (9,574,919)   (9,574,919)   (7,649,308)   1,925,611 -20   Proceeds from Joint Venture Operations   2,500,000   2,500,000   2,500,000   0   0   0   0   0   0   0   0                                                                                                                                                                                                                                                                                                                                                                                                                                                                                                                                                                                                                                                                                                                                                                                                                                                                                                                                                                                                                                                                                                                                                                                                                                                                                                                                                                                                                                                                                                                                                                                                                                                                                |                                                   |      | 9,893,901              | 9,893,901                   | 10,874,409                  | 980,508         | 9.9%            |
| Non-operating Grants, Subsidies and Contributions 4,098,044 4,098,044 3,363,434 (734,610) -17 Purchase Property, Plant and Equipment 4 (9,862,282) (9,862,282) (6,605,680) 3,256,602 -33 Purchase Infrastructure Assets 4 (9,574,919) (9,574,919) (7,649,308) 1,925,611 -20 Proceeds from Joint Venture Operations 2,500,000 2,500,000 2,500,000 0 0 0 Proceeds from Disposal of Assets 1,837,538 1,837,538 1,157,453 (680,085) -37 Amount attributable to investing activities  Financing Activities Principal elements of finance lease payments (95,000) (95,000) (126,469) (31,469) 33. Repayment of Loans (2,949,850) (2,949,850) (2,886,913) 62,937 -2 Transfer to Reserves 5 (10,078,654) (10,078,654) (10,175,489) (96,835) 1 Transfer from Reserves 5 5,711,943 5,711,943 4,504,694 (1,207,249) -21 Amount attributable to financing activities (7,411,561) (7,411,561) (8,684,177) (1,272,616) 17                                                                                                                                                                                                                                                                                                                                                                                                                                                                                                                                                                                                                                                                                                                                                                                                                                                                                                                                                                                                                                                                                                                                                                                                                    | Amount attributable to operating activities       |      | 10,016,254             | 10,016,254                  | 14,794,553                  | 4,778,299       | 47.7%           |
| Purchase Property, Plant and Equipment 4 (9,862,282) (9,862,282) (6,605,680) 3,256,602 -33 Purchase Infrastructure Assets 4 (9,574,919) (9,574,919) (7,649,308) 1,925,611 -20 Proceeds from Joint Venture Operations 2,500,000 2,500,000 2,500,000 0 0 Proceeds from Disposal of Assets 1,837,538 1,837,538 1,157,453 (680,085) -37 Amount attributable to investing activities (11,001,619) (11,001,619) (7,234,101) 3,767,518 -34  Financing Activities Principal elements of finance lease payments (95,000) (95,000) (126,469) (31,469) 33. Repayment of Loans (2,949,850) (2,949,850) (2,886,913) 62,937 -2 Transfer to Reserves 5 (10,078,654) (10,078,654) (10,175,489) (96,835) 1 Transfer from Reserves 5 5,711,943 5,711,943 4,504,694 (1,207,249) -21 Amount attributable to financing activities (7,411,561) (7,411,561) (8,684,177) (1,272,616) 17                                                                                                                                                                                                                                                                                                                                                                                                                                                                                                                                                                                                                                                                                                                                                                                                                                                                                                                                                                                                                                                                                                                                                                                                                                                                |                                                   |      |                        |                             |                             |                 |                 |
| Purchase Infrastructure Assets 4 (9,574,919) (9,574,919) (7,649,308) 1,925,611 -20 Proceeds from Joint Venture Operations 2,500,000 2,500,000 2,500,000 0 0 0 Proceeds from Disposal of Assets 1,837,538 1,837,538 1,157,453 (680,085) -37 Amount attributable to investing activities (11,001,619) (11,001,619) (7,234,101) 3,767,518 -34  Financing Activities Principal elements of finance lease payments (95,000) (95,000) (126,469) (31,469) 33. Repayment of Loans (2,949,850) (2,949,850) (2,886,913) 62,937 -2  Transfer to Reserves 5 (10,078,654) (10,078,654) (10,175,489) (96,835) 1  Transfer from Reserves 5 5,711,943 5,711,943 4,504,694 (1,207,249) -21  Amount attributable to financing activities (7,411,561) (7,411,561) (8,684,177) (1,272,616) 17                                                                                                                                                                                                                                                                                                                                                                                                                                                                                                                                                                                                                                                                                                                                                                                                                                                                                                                                                                                                                                                                                                                                                                                                                                                                                                                                                      | Non-operating Grants, Subsidies and Contributions |      | 4,098,044              | 4,098,044                   | 3,363,434                   | (734,610)       | -17.9%          |
| Proceeds from Joint Venture Operations         2,500,000         2,500,000         2,500,000         0         0           Proceeds from Disposal of Assets         1,837,538         1,837,538         1,157,453         (680,085)         -37           Amount attributable to investing activities         (11,001,619)         (11,001,619)         (7,234,101)         3,767,518         -34           Financing Activities         (95,000)         (95,000)         (126,469)         (31,469)         33           Repayment of Loans         (2,949,850)         (2,949,850)         (2,886,913)         62,937         -2           Transfer to Reserves         5         (10,078,654)         (10,078,654)         (10,175,489)         (96,835)         1           Transfer from Reserves         5         5,711,943         5,711,943         4,504,694         (1,207,249)         -21           Amount attributable to financing activities         (7,411,561)         (7,411,561)         (8,684,177)         (1,272,616)         17                                                                                                                                                                                                                                                                                                                                                                                                                                                                                                                                                                                                                                                                                                                                                                                                                                                                                                                                                                                                                                                                       | Purchase Property, Plant and Equipment            |      | (9,862,282)            | (9,862,282)                 | (6,605,680)                 | 3,256,602       | -33.0%          |
| Proceeds from Disposal of Assets 1,837,538 1,837,538 1,157,453 (680,085) -37  Amount attributable to investing activities (11,001,619) (11,001,619) (7,234,101) 3,767,518 -34  Financing Activities  Principal elements of finance lease payments (95,000) (95,000) (126,469) (31,469) 33.  Repayment of Loans (2,949,850) (2,949,850) (2,886,913) 62,937 -2  Transfer to Reserves 5 (10,078,654) (10,078,654) (10,175,489) (96,835) 1  Transfer from Reserves 5 5,711,943 5,711,943 4,504,694 (1,207,249) -21  Amount attributable to financing activities (7,411,561) (7,411,561) (8,684,177) (1,272,616) 17                                                                                                                                                                                                                                                                                                                                                                                                                                                                                                                                                                                                                                                                                                                                                                                                                                                                                                                                                                                                                                                                                                                                                                                                                                                                                                                                                                                                                                                                                                                 | Purchase Infrastructure Assets                    | 4    | (9,574,919)            | (9,574,919)                 | (7,649,308)                 | 1,925,611       | -20.1%          |
| Amount attributable to investing activities (11,001,619) (11,001,619) (7,234,101) 3,767,518 -34  Financing Activities  Principal elements of finance lease payments (95,000) (95,000) (126,469) (31,469) 33.  Repayment of Loans (2,949,850) (2,949,850) (2,886,913) 62,937 -2  Transfer to Reserves 5 (10,078,654) (10,078,654) (10,175,489) (96,835) 1  Transfer from Reserves 5 5,711,943 5,711,943 4,504,694 (1,207,249) -21  Amount attributable to financing activities (7,411,561) (8,684,177) (1,272,616) 17                                                                                                                                                                                                                                                                                                                                                                                                                                                                                                                                                                                                                                                                                                                                                                                                                                                                                                                                                                                                                                                                                                                                                                                                                                                                                                                                                                                                                                                                                                                                                                                                           | -                                                 |      |                        |                             |                             |                 | 0.0%            |
| Financing Activities         Principal elements of finance lease payments       (95,000)       (95,000)       (126,469)       (31,469)       33.         Repayment of Loans       (2,949,850)       (2,949,850)       (2,886,913)       62,937       -2         Transfer to Reserves       5       (10,078,654)       (10,078,654)       (10,175,489)       (96,835)       1         Transfer from Reserves       5       5,711,943       5,711,943       4,504,694       (1,207,249)       -21         Amount attributable to financing activities       (7,411,561)       (7,411,561)       (8,684,177)       (1,272,616)       17                                                                                                                                                                                                                                                                                                                                                                                                                                                                                                                                                                                                                                                                                                                                                                                                                                                                                                                                                                                                                                                                                                                                                                                                                                                                                                                                                                                                                                                                                           | •                                                 |      |                        |                             |                             |                 | -37.0%          |
| Principal elements of finance lease payments         (95,000)         (95,000)         (126,469)         (31,469)         33           Repayment of Loans         (2,949,850)         (2,949,850)         (2,886,913)         62,937         -2           Transfer to Reserves         5         (10,078,654)         (10,078,654)         (10,175,489)         (96,835)         1           Transfer from Reserves         5         5,711,943         5,711,943         4,504,694         (1,207,249)         -21           Amount attributable to financing activities         (7,411,561)         (7,411,561)         (8,684,177)         (1,272,616)         17                                                                                                                                                                                                                                                                                                                                                                                                                                                                                                                                                                                                                                                                                                                                                                                                                                                                                                                                                                                                                                                                                                                                                                                                                                                                                                                                                                                                                                                           | Amount attributable to investing activities       |      | (11,001,619)           | (11,001,619)                | (7,234,101)                 | 3,767,518       | -34.2%          |
| Repayment of Loans       (2,949,850)       (2,949,850)       (2,886,913)       62,937       -2         Transfer to Reserves       5       (10,078,654)       (10,078,654)       (10,175,489)       (96,835)       1         Transfer from Reserves       5       5,711,943       5,711,943       4,504,694       (1,207,249)       -21         Amount attributable to financing activities       (7,411,561)       (7,411,561)       (8,684,177)       (1,272,616)       17                                                                                                                                                                                                                                                                                                                                                                                                                                                                                                                                                                                                                                                                                                                                                                                                                                                                                                                                                                                                                                                                                                                                                                                                                                                                                                                                                                                                                                                                                                                                                                                                                                                    |                                                   |      |                        |                             |                             |                 |                 |
| Transfer to Reserves         5         (10,078,654)         (10,078,654)         (10,175,489)         (96,835)         1           Transfer from Reserves         5         5,711,943         5,711,943         4,504,694         (1,207,249)         -21           Amount attributable to financing activities         (7,411,561)         (7,411,561)         (8,684,177)         (1,272,616)         17                                                                                                                                                                                                                                                                                                                                                                                                                                                                                                                                                                                                                                                                                                                                                                                                                                                                                                                                                                                                                                                                                                                                                                                                                                                                                                                                                                                                                                                                                                                                                                                                                                                                                                                     |                                                   |      |                        |                             |                             |                 | 33.1%           |
| Transfer from Reserves         5         5,711,943         5,711,943         4,504,694         (1,207,249)         -21           Amount attributable to financing activities         (7,411,561)         (7,411,561)         (8,684,177)         (1,272,616)         17                                                                                                                                                                                                                                                                                                                                                                                                                                                                                                                                                                                                                                                                                                                                                                                                                                                                                                                                                                                                                                                                                                                                                                                                                                                                                                                                                                                                                                                                                                                                                                                                                                                                                                                                                                                                                                                        | • •                                               |      |                        |                             |                             |                 | -2.1%           |
| Amount attributable to financing activities (7,411,561) (8,684,177) (1,272,616) 17                                                                                                                                                                                                                                                                                                                                                                                                                                                                                                                                                                                                                                                                                                                                                                                                                                                                                                                                                                                                                                                                                                                                                                                                                                                                                                                                                                                                                                                                                                                                                                                                                                                                                                                                                                                                                                                                                                                                                                                                                                             |                                                   |      |                        |                             |                             |                 | 1.0%            |
|                                                                                                                                                                                                                                                                                                                                                                                                                                                                                                                                                                                                                                                                                                                                                                                                                                                                                                                                                                                                                                                                                                                                                                                                                                                                                                                                                                                                                                                                                                                                                                                                                                                                                                                                                                                                                                                                                                                                                                                                                                                                                                                                |                                                   | 5    |                        |                             |                             |                 | -21.1%          |
| Closing Funding Surplus(Deficit) 653,883 653,883 7,927,084 7,273,201 1112                                                                                                                                                                                                                                                                                                                                                                                                                                                                                                                                                                                                                                                                                                                                                                                                                                                                                                                                                                                                                                                                                                                                                                                                                                                                                                                                                                                                                                                                                                                                                                                                                                                                                                                                                                                                                                                                                                                                                                                                                                                      | Amount attributable to financing activities       |      | (7,411,561)            | (7,411,561)                 | (8,684,177)                 | (1,272,616)     | 17.2%           |
|                                                                                                                                                                                                                                                                                                                                                                                                                                                                                                                                                                                                                                                                                                                                                                                                                                                                                                                                                                                                                                                                                                                                                                                                                                                                                                                                                                                                                                                                                                                                                                                                                                                                                                                                                                                                                                                                                                                                                                                                                                                                                                                                | Closing Funding Surplus(Deficit)                  |      | 653,883                | 653,883                     | 7,927,084                   | 7,273,201       | 1112.3%         |