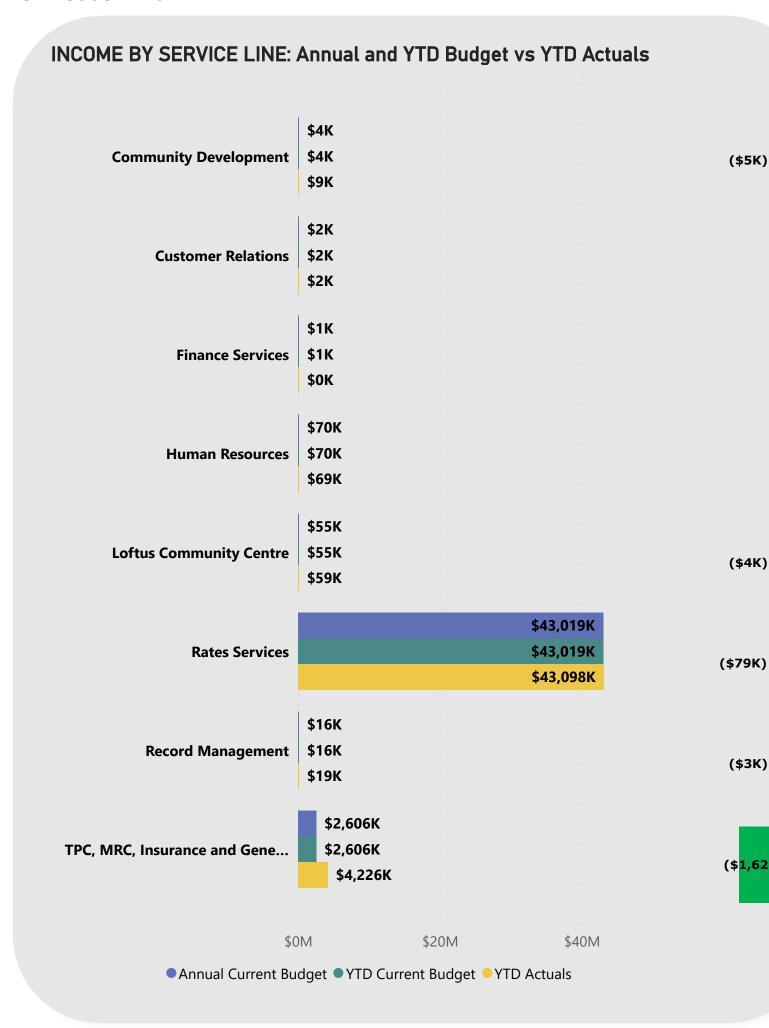

| S                                                                                                                                                                                                                                                                                                                                                                                                                                                                                                                                                                                                                                                                                                                                                                                                                                                                                                                                                                                                                                                                                                                                                                                                                                                                                                                                                                                                                                                                                                                                                                                                                                                                                                                                                                                                                                                                                                                                                                                                                                                                                                                              |                                                   | Note | Revised Budget 2023/24 | YTD<br>Budget<br>30/06/2024 | YTD<br>Actual<br>30/06/2024 | YTD<br>Variance | YTD<br>Variance |
|--------------------------------------------------------------------------------------------------------------------------------------------------------------------------------------------------------------------------------------------------------------------------------------------------------------------------------------------------------------------------------------------------------------------------------------------------------------------------------------------------------------------------------------------------------------------------------------------------------------------------------------------------------------------------------------------------------------------------------------------------------------------------------------------------------------------------------------------------------------------------------------------------------------------------------------------------------------------------------------------------------------------------------------------------------------------------------------------------------------------------------------------------------------------------------------------------------------------------------------------------------------------------------------------------------------------------------------------------------------------------------------------------------------------------------------------------------------------------------------------------------------------------------------------------------------------------------------------------------------------------------------------------------------------------------------------------------------------------------------------------------------------------------------------------------------------------------------------------------------------------------------------------------------------------------------------------------------------------------------------------------------------------------------------------------------------------------------------------------------------------------|---------------------------------------------------|------|------------------------|-----------------------------|-----------------------------|-----------------|-----------------|
| Poening Funding Surplus (Deficit)                                                                                                                                                                                                                                                                                                                                                                                                                                                                                                                                                                                                                                                                                                                                                                                                                                                                                                                                                                                                                                                                                                                                                                                                                                                                                                                                                                                                                                                                                                                                                                                                                                                                                                                                                                                                                                                                                                                                                                                                                                                                                              |                                                   |      |                        |                             |                             | \$              | %               |
| Rates                                                                                                                                                                                                                                                                                                                                                                                                                                                                                                                                                                                                                                                                                                                                                                                                                                                                                                                                                                                                                                                                                                                                                                                                                                                                                                                                                                                                                                                                                                                                                                                                                                                                                                                                                                                                                                                                                                                                                                                                                                                                                                                          | Opening Funding Surplus(Deficit)                  |      |                        |                             |                             |                 | 0.0%            |
| Operating Grants, Subsidies and Contributions         979,897         979,897         1,892,816         912,919         95           Fees and Charges         22,913,886         22,913,886         22,415,846         24,450,411         1,536,525         66           Other Revenue         1,372,467         1,372,467         1,587,031         214,584         41           Profit on Disposal of Assets         3,328,765         3,328,765         2,284,433         144,493,221         41           Expenditure from operating activities         472,980,626         72,980,626         75,807,589         2,826,963         3           Expenditure from operating activities         472,980,626         72,980,626         75,807,589         2,826,963         3           Materials and Contracts         (242,832,36)         (242,832,36)         (23,032,823)         1,230,413         5           Usility Charges         (19,11,455)         (1,911,455)         (1,917,7244)         (65,789)         3           Usility Charges         (19,11,455)         (1,911,455)         (1,917,241)         (65,789)         3           Usility Charges         (19,11,455)         (1,911,455)         (1,917,241)         (33,402)         15           Usility Charges         (19,11,455)         (1,911,455) <td>Revenue from operating activities</td> <td></td> <td></td> <td></td> <td></td> <td></td> <td></td>                                                                                                                                                                                                                                                                                                                                                                                                                                                                                                                                                                                                                                                                                     | Revenue from operating activities                 |      |                        |                             |                             |                 |                 |
| Pees and Charges                                                                                                                                                                                                                                                                                                                                                                                                                                                                                                                                                                                                                                                                                                                                                                                                                                                                                                                                                                                                                                                                                                                                                                                                                                                                                                                                                                                                                                                                                                                                                                                                                                                                                                                                                                                                                                                                                                                                                                                                                                                                                                               | Rates                                             |      | 42,322,811             | 42,322,811                  | 42,303,270                  | (19,541)        | 0.0%            |
| Interest Earnings                                                                                                                                                                                                                                                                                                                                                                                                                                                                                                                                                                                                                                                                                                                                                                                                                                                                                                                                                                                                                                                                                                                                                                                                                                                                                                                                                                                                                                                                                                                                                                                                                                                                                                                                                                                                                                                                                                                                                                                                                                                                                                              | Operating Grants, Subsidies and Contributions     |      | 979,697                | 979,697                     | 1,892,616                   | 912,919         | 93.2%           |
| Dither Revenue                                                                                                                                                                                                                                                                                                                                                                                                                                                                                                                                                                                                                                                                                                                                                                                                                                                                                                                                                                                                                                                                                                                                                                                                                                                                                                                                                                                                                                                                                                                                                                                                                                                                                                                                                                                                                                                                                                                                                                                                                                                                                                                 | Fees and Charges                                  |      | 22,913,886             | 22,913,886                  | 24,450,411                  | 1,536,525       | 6.7%            |
| Profit on Disposal of Assets                                                                                                                                                                                                                                                                                                                                                                                                                                                                                                                                                                                                                                                                                                                                                                                                                                                                                                                                                                                                                                                                                                                                                                                                                                                                                                                                                                                                                                                                                                                                                                                                                                                                                                                                                                                                                                                                                                                                                                                                                                                                                                   | Interest Earnings                                 |      | 2,063,000              | 2,063,000                   | 2,739,828                   | 676,828         | 32.8%           |
| T2,980,626   72,980,626   75,807,589   2,826,963   3.65   3.65   3.65   3.65   3.65   3.65   3.65   3.65   3.65   3.65   3.65   3.65   3.65   3.65   3.65   3.65   3.65   3.65   3.65   3.65   3.65   3.65   3.65   3.65   3.65   3.65   3.65   3.65   3.65   3.65   3.65   3.65   3.65   3.65   3.65   3.65   3.65   3.65   3.65   3.65   3.65   3.65   3.65   3.65   3.65   3.65   3.65   3.65   3.65   3.65   3.65   3.65   3.65   3.65   3.65   3.65   3.65   3.65   3.65   3.65   3.65   3.65   3.65   3.65   3.65   3.65   3.65   3.65   3.65   3.65   3.65   3.65   3.65   3.65   3.65   3.65   3.65   3.65   3.65   3.65   3.65   3.65   3.65   3.65   3.65   3.65   3.65   3.65   3.65   3.65   3.65   3.65   3.65   3.65   3.65   3.65   3.65   3.65   3.65   3.65   3.65   3.65   3.65   3.65   3.65   3.65   3.65   3.65   3.65   3.65   3.65   3.65   3.65   3.65   3.65   3.65   3.65   3.65   3.65   3.65   3.65   3.65   3.65   3.65   3.65   3.65   3.65   3.65   3.65   3.65   3.65   3.65   3.65   3.65   3.65   3.65   3.65   3.65   3.65   3.65   3.65   3.65   3.65   3.65   3.65   3.65   3.65   3.65   3.65   3.65   3.65   3.65   3.65   3.65   3.65   3.65   3.65   3.65   3.65   3.65   3.65   3.65   3.65   3.65   3.65   3.65   3.65   3.65   3.65   3.65   3.65   3.65   3.65   3.65   3.65   3.65   3.65   3.65   3.65   3.65   3.65   3.65   3.65   3.65   3.65   3.65   3.65   3.65   3.65   3.65   3.65   3.65   3.65   3.65   3.65   3.65   3.65   3.65   3.65   3.65   3.65   3.65   3.65   3.65   3.65   3.65   3.65   3.65   3.65   3.65   3.65   3.65   3.65   3.65   3.65   3.65   3.65   3.65   3.65   3.65   3.65   3.65   3.65   3.65   3.65   3.65   3.65   3.65   3.65   3.65   3.65   3.65   3.65   3.65   3.65   3.65   3.65   3.65   3.65   3.65   3.65   3.65   3.65   3.65   3.65   3.65   3.65   3.65   3.65   3.65   3.65   3.65   3.65   3.65   3.65   3.65   3.65   3.65   3.65   3.65   3.65   3.65   3.65   3.65   3.65   3.65   3.65   3.65   3.65   3.65   3.65   3.65   3.65   3.65   3.65   3.65   3.65   3.65   3.65   3.65   3.65   3.65   3.65   3.65   3.65    | Other Revenue                                     |      | 1,372,467              | 1,372,467                   | 1,587,031                   | 214,564         | 15.6%           |
| Expenditure from operating activities   Employee Costs                                                                                                                                                                                                                                                                                                                                                                                                                                                                                                                                                                                                                                                                                                                                                                                                                                                                                                                                                                                                                                                                                                                                                                                                                                                                                                                                                                                                                                                                                                                                                                                                                                                                                                                                                                                                                                                                                                                                                                                                                                                                         | Profit on Disposal of Assets                      |      | 3,328,765              | 3,328,765                   | 2,834,433                   | (494,332)       | -14.9%          |
| Employee Costs (31,460,779) (31,460,779) (30,688,993) 771,786 42 Materials and Contracts (24,263,236) (24,263,236) (23,032,823) 1,230,413 4-5 Utility Charges (1,1911,455) (1,911,455) (1,917,244) (65,789) 65,789 Depreciation on Non-Current Assets (13,175,331) (13,175,331) (13,574,400) (399,069) 33 Interest Expenses (474,749) (474,749) (638,151) (63,402) 13 Interest Expenses (705,104) (705,104) (701,266) 4,078 (4,078 (2,049) (1,163,095) (342,811) 44 Loss on Disposal of Assets (47,335) (47,335) (21,1713) (164,378) 347 Coperating activities excluded from budget  Add Back Depreciation (1,1911,1911) (1,1911) (1,1911) (1,1911) (1,1911) (1,1911) (1,1911) (1,1911) (1,1911) (1,1911) (1,1911) (1,1911) (1,1911) (1,1911) (1,1911) (1,1911) (1,1911) (1,1911) (1,1911) (1,1911) (1,1911) (1,1911) (1,1911) (1,1911) (1,1911) (1,1911) (1,1911) (1,1911) (1,1911) (1,1911) (1,1911) (1,1911) (1,1911) (1,1911) (1,1911) (1,1911) (1,1911) (1,1911) (1,1911) (1,1911) (1,1911) (1,1911) (1,1911) (1,1911) (1,1911) (1,1911) (1,1911) (1,1911) (1,1911) (1,1911) (1,1911) (1,1911) (1,1911) (1,1911) (1,1911) (1,1911) (1,1911) (1,1911) (1,1911) (1,1911) (1,1911) (1,1911) (1,1911) (1,1911) (1,1911) (1,1911) (1,1911) (1,1911) (1,1911) (1,1911) (1,1911) (1,1911) (1,1911) (1,1911) (1,1911) (1,1911) (1,1911) (1,1911) (1,1911) (1,1911) (1,1911) (1,1911) (1,1911) (1,1911) (1,1911) (1,1911) (1,1911) (1,1911) (1,1911) (1,1911) (1,1911) (1,1911) (1,1911) (1,1911) (1,1911) (1,1911) (1,1911) (1,1911) (1,1911) (1,1911) (1,1911) (1,1911) (1,1911) (1,1911) (1,1911) (1,1911) (1,1911) (1,1911) (1,1911) (1,1911) (1,1911) (1,1911) (1,1911) (1,1911) (1,1911) (1,1911) (1,1911) (1,1911) (1,1911) (1,1911) (1,1911) (1,1911) (1,1911) (1,1911) (1,1911) (1,1911) (1,1911) (1,1911) (1,1911) (1,1911) (1,1911) (1,1911) (1,1911) (1,1911) (1,1911) (1,1911) (1,1911) (1,1911) (1,1911) (1,1911) (1,1911) (1,1911) (1,1911) (1,1911) (1,1911) (1,1911) (1,1911) (1,1911) (1,1911) (1,1911) (1,1911) (1,1911) (1,1911) (1,1911) (1,1911) (1,1911) (1,1911) (1,1911) (1,1911) (1,1911) (1,1911) (1,19 |                                                   |      | 72,980,626             | 72,980,626                  | 75,807,589                  | 2,826,963       | 3.9%            |
| Materials and Contracts                                                                                                                                                                                                                                                                                                                                                                                                                                                                                                                                                                                                                                                                                                                                                                                                                                                                                                                                                                                                                                                                                                                                                                                                                                                                                                                                                                                                                                                                                                                                                                                                                                                                                                                                                                                                                                                                                                                                                                                                                                                                                                        | Expenditure from operating activities             |      |                        |                             |                             |                 |                 |
| Utility Charges                                                                                                                                                                                                                                                                                                                                                                                                                                                                                                                                                                                                                                                                                                                                                                                                                                                                                                                                                                                                                                                                                                                                                                                                                                                                                                                                                                                                                                                                                                                                                                                                                                                                                                                                                                                                                                                                                                                                                                                                                                                                                                                | Employee Costs                                    |      | (31,460,779)           | (31,460,779)                | (30,688,993)                | 771,786         | -2.5%           |
| Depreciation on Non-Current Assets   (13,175,331)   (13,175,331)   (13,175,331)   (13,574,400)   (399,069)   3.1   Interest Expenses   (474,749)   (474,749)   (538,151)   (63,402)   13   Insurance Expenses   (705,104)   (705,104)   (701,026)   (4,078)   -0.0   Other Expenditure   (820,284)   (820,284)   (1,163,095)   (342,811)   44   Loss on Disposal of Assets   (47,335)   (47,335)   (211,713)   (164,378)   347   Operating activities excluded from budget   (72,858,273)   (72,858,273)   (72,858,273)   (72,858,273)   (77,8714)   (77,271)   (77,271)   (77,271)   (77,271)   (77,271)   (77,271)   (77,271)   (77,271)   (77,271)   (77,271)   (77,271)   (77,271)   (77,271)   (77,271)   (77,271)   (77,271)   (77,271)   (77,271)   (77,271)   (77,271)   (77,271)   (77,271)   (77,271)   (77,271)   (77,271)   (77,271)   (77,271)   (77,271)   (77,271)   (77,271)   (77,271)   (77,271)   (77,271)   (77,271)   (77,271)   (77,271)   (77,271)   (77,271)   (77,271)   (77,271)   (77,271)   (77,271)   (77,271)   (77,271)   (77,271)   (77,271)   (77,271)   (77,271)   (77,271)   (77,271)   (77,271)   (77,271)   (77,271)   (77,271)   (77,271)   (77,271)   (77,271)   (77,271)   (77,271)   (77,271)   (77,271)   (77,271)   (77,271)   (77,271)   (77,271)   (77,271)   (77,271)   (77,271)   (77,271)   (77,271)   (77,271)   (77,271)   (77,271)   (77,271)   (77,271)   (77,271)   (77,271)   (77,271)   (77,271)   (77,271)   (77,271)   (77,271)   (77,271)   (77,271)   (77,271)   (77,271)   (77,271)   (77,271)   (77,271)   (77,271)   (77,271)   (77,271)   (77,271)   (77,271)   (77,271)   (77,271)   (77,271)   (77,271)   (77,271)   (77,271)   (77,271)   (77,271)   (77,271)   (77,271)   (77,271)   (77,271)   (77,271)   (77,271)   (77,271)   (77,271)   (77,271)   (77,271)   (77,271)   (77,271)   (77,271)   (77,271)   (77,271)   (77,271)   (77,271)   (77,271)   (77,271)   (77,271)   (77,271)   (77,271)   (77,271)   (77,271)   (77,271)   (77,271)   (77,271)   (77,271)   (77,271)   (77,271)   (77,271)   (77,271)   (77,271)   (77,271)   (77,271)   (77,   | Materials and Contracts                           |      | (24,263,236)           | (24,263,236)                | (23,032,823)                | 1,230,413       | -5.1%           |
| Interest Expenses                                                                                                                                                                                                                                                                                                                                                                                                                                                                                                                                                                                                                                                                                                                                                                                                                                                                                                                                                                                                                                                                                                                                                                                                                                                                                                                                                                                                                                                                                                                                                                                                                                                                                                                                                                                                                                                                                                                                                                                                                                                                                                              | Utility Charges                                   |      | (1,911,455)            | (1,911,455)                 | (1,977,244)                 | (65,789)        | 3.4%            |
| Insurance Expenses   (705,104)   (705,104)   (701,026)   4,078   -C                                                                                                                                                                                                                                                                                                                                                                                                                                                                                                                                                                                                                                                                                                                                                                                                                                                                                                                                                                                                                                                                                                                                                                                                                                                                                                                                                                                                                                                                                                                                                                                                                                                                                                                                                                                                                                                                                                                                                                                                                                                            | Depreciation on Non-Current Assets                |      | (13,175,331)           | (13,175,331)                | (13,574,400)                | (399,069)       | 3.0%            |
| Cher Expenditure                                                                                                                                                                                                                                                                                                                                                                                                                                                                                                                                                                                                                                                                                                                                                                                                                                                                                                                                                                                                                                                                                                                                                                                                                                                                                                                                                                                                                                                                                                                                                                                                                                                                                                                                                                                                                                                                                                                                                                                                                                                                                                               | Interest Expenses                                 |      | (474,749)              | (474,749)                   | (538,151)                   | (63,402)        | 13.4%           |
| Loss on Disposal of Assets                                                                                                                                                                                                                                                                                                                                                                                                                                                                                                                                                                                                                                                                                                                                                                                                                                                                                                                                                                                                                                                                                                                                                                                                                                                                                                                                                                                                                                                                                                                                                                                                                                                                                                                                                                                                                                                                                                                                                                                                                                                                                                     | Insurance Expenses                                |      | (705,104)              | (705,104)                   | (701,026)                   | 4,078           | -0.6%           |
| Compariting activities excluded from budget   Compariting activities excluded from budget   Compariting activities excluded from budget   Compariting activities   Compar   | Other Expenditure                                 |      | (820,284)              | (820,284)                   | (1,163,095)                 | (342,811)       | 41.8%           |
| Add Deferred Rates Adjustment   0 0 0 (77,271) (77,271)   0 0   0 (77,271)   0 0 0   0 (77,271)   0 0 0   0 (77,271)   0 0 0   0 (77,271)   0 0 0   0 0   0 0   0 0   0 0   0 0   0 0   0 0 0   0 0   0 0   0 0   0 0   0 0   0 0   0 0   0 0   0 0   0 0   0 0   0 0   0 0   0 0   0 0   0 0   0 0   0 0   0 0   0 0   0 0 0   0 0   0 0   0 0   0 0   0 0   0 0   0 0   0 0   0 0   0 0   0 0   0 0   0 0   0 0   0 0   0 0   0 0   0 0   0 0   0 0   0 0 0   0 0   0 0 0   0 0 0   0 0 0   0 0 0   0 0 0   0 0 0   0 0 0 0   0 0 0 0   0 0 0 0 0   0 0 0 0 0   0 0 0 0 0   0 0 0 0 0 0   0 0 0 0 0 0 0   0 0 0 0 0 0 0   0 0 0 0 0 0 0   0 0 0 0 0 0 0   0 0 0 0 0 0 0 0 0   0 0 0 0 0 0 0 0 0 0   0 0 0 0 0 0 0 0 0 0 0 0 0 0 0 0 0 0 0 0                                                                                                                                                                                                                                                                                                                                                                                                                                                                                                                                                                                                                                                                                                                                                                                                                                                                                                                                                                                                                                                                                                                                                                                                                                                                                                                                                                                  | Loss on Disposal of Assets                        |      | (47,335)               | (47,335)                    | (211,713)                   | (164,378)       | 347.3%          |
| Add Deferred Rates Adjustment 0 0 0 (77,271) (77,271) 0 0 0 0 0 0 0 0 0 0 0 0 0 0 0 0 0 0 0                                                                                                                                                                                                                                                                                                                                                                                                                                                                                                                                                                                                                                                                                                                                                                                                                                                                                                                                                                                                                                                                                                                                                                                                                                                                                                                                                                                                                                                                                                                                                                                                                                                                                                                                                                                                                                                                                                                                                                                                                                    |                                                   |      | (72,858,273)           | (72,858,273)                | (71,887,445)                | 970,828         | -1.3%           |
| Add Back Depreciation Adjust (Profit)Loss on Asset Disposal  Amount attributable to operating activities  10,016,254  10,016,254  10,016,254  10,016,254  10,016,254  10,016,254  10,016,254  10,016,254  10,016,254  10,016,254  10,016,254  10,016,254  10,016,254  10,016,254  10,016,254  10,016,254  10,016,254  10,016,254  10,016,254  10,016,254  10,016,254  10,016,254  10,016,254  10,016,254  10,016,254  10,016,254  10,016,254  10,016,254  10,016,254  10,016,254  10,016,254  10,016,254  10,016,254  10,016,254  10,016,254  10,016,254  10,016,254  10,016,254  10,016,254  10,016,254  10,016,254  10,016,254  10,016,254  10,016,254  10,016,254  10,016,254  10,016,254  10,016,254  10,016,254  10,016,254  10,016,254  10,016,254  10,016,254  10,016,254  10,016,254  10,016,254  10,016,254  10,016,254  10,016,254  10,016,254  10,016,254  10,016,254  10,016,254  10,016,254  10,016,254  10,016,254  10,016,254  10,016,254  10,016,254  10,016,254  10,016,254  10,016,254  10,016,254  10,016,254  10,016,254  10,016,254  10,016,254  10,016,254  10,016,254  10,016,254  10,016,254  10,016,254  10,016,254  10,016,254  10,016,254  10,016,254  10,016,254  10,016,254  10,016,254  10,016,254  10,016,254  10,016,254  10,016,254  10,016,254  10,016,254  10,016,254  10,016,254  10,016,254  10,016,254  10,016,254  10,016,254  10,016,254  10,016,254  10,016,254  10,016,254  10,016,254  10,016,254  10,016,254  10,016,254  10,016,254  10,016,254  10,016,254  10,016,254  10,016,254  10,016,254  10,016,254  10,016,254  10,016,254  10,016,254  10,016,254  10,016,254  10,016,254  10,016,254  10,016,254  10,016,254  10,016,254  10,016,254  10,016,254  10,016,254  10,016,254  10,016,254  10,016,254  10,016,254  10,016,254  10,016,254  10,016,254  10,016,254  10,016,254  10,016,254  10,016,254  10,016,254  10,016,254  10,016,254  10,016,254  10,016,254  10,016,254  10,016,254  10,016,254  10,016,2 | Operating activities excluded from budget         |      |                        |                             |                             |                 |                 |
| Adjust (Profit)Loss on Asset Disposal (3,281,430) (3,281,430) (2,622,720) 658,710 -20 9,893,901 9,893,901 10,874,409 980,508 5 9 9,893,901 10,874,409 980,508 5 9 9,893,901 10,874,409 980,508 5 9 9,893,901 10,874,409 980,508 5 9 9,893,901 10,874,409 980,508 5 9 9,893,901 10,874,409 980,508 5 9 9,893,901 10,874,409 980,508 5 9 9,893,901 10,874,409 980,508 5 9 9,893,901 10,874,409 980,508 5 9 9,893,901 10,874,409 980,508 5 9 9,893,901 10,874,409 980,508 5 9 9,893,901 10,874,409 10,874,819 10,874,819 10,874,819 10,874,819 10,874,819 10,874,919 10,874,919 10,874,919 10,874,919 10,874,919 10,874,919 10,874,919 10,874,919 10,874,919 10,874,919 10,874,919 10,874,919 10,874,919 10,874,919 10,874,919 10,874,919 10,874,919 10,874,919 10,874,919 10,874,919 10,874,919 10,874,919 10,874,919 10,874,919 10,874,919 10,874,919 10,874,919 10,874,919 10,874,919 10,874,919 10,874,919 10,874,919 10,874,919 10,874,919 10,874,919 10,874,919 10,874,919 10,874,919 10,874,919 10,874,919 10,874,919 10,874,919 10,874,919 10,874,919 10,874,919 10,874,919 10,874,919 10,874,919 10,874,919 10,874,919 10,874,919 10,874,919 10,874,919 10,874,919 10,874,919 10,874,919 10,874,919 10,874,919 10,874,919 10,874,919 10,874,919 10,874,919 10,874,919 10,874,919 10,874,919 10,874,919 10,874,919 10,874,919 10,874,919 10,874,919 10,874,919 10,874,919 10,874,919 10,874,919 10,874,919 10,874,919 10,874,919 10,874,919 10,874,919 10,874,919 10,874,919 10,874,919 10,874,919 10,874,919 10,874,919 10,874,919 10,874,919 10,874,919 10,874,919 10,874,919 10,874,919 10,874,919 10,874,919 10,874,919 10,874,919 10,874,919 10,874,919 10,874,919 10,874,919 10,874,919 10,874,919 10,874,919 10,874,919 10,874,919 10,874,919 10,874,919 10,874,919 10,874,919 10,874,919 10,874,919 10,874,919 10,874,919 10,874,919 10,874,919 10,874,919 10,874,919 10,874,919 10,874,919 10,874,919 10,874,919 10,874,919 10,874,919 10,874,919 10,874,919 10,874,919 10,874,919 10,874,919 10,874,919 10,874,919 10,874,919 10,874,919 10,874,919 10,874,919 10,874,919 10,874,919 10,874,919 10,874,919 10,8 | Add Deferred Rates Adjustment                     |      | 0                      | 0                           | (77,271)                    | (77,271)        | 0.0%            |
| Amount attributable to operating activities  10,016,254 10,016,254 11,794,553 4,778,299 47  Investing Activities  Non-operating Grants, Subsidies and Contributions 4,098,044 4,098,044 3,363,434 (734,610) -17  Purchase Property, Plant and Equipment 4 (9,862,282) (9,862,282) (6,605,680) 3,256,602 -33  Purchase Infrastructure Assets 4 (9,574,919) (9,574,919) (7,649,308) 1,925,611 -20  Proceeds from Joint Venture Operations 2,500,000 2,500,000 0,500,000 0 0 0 0 0 0 0 0 0 0 0                                                                                                                                                                                                                                                                                                                                                                                                                                                                                                                                                                                                                                                                                                                                                                                                                                                                                                                                                                                                                                                                                                                                                                                                                                                                                                                                                                                                                                                                                                                                                                                                                                    | Add Back Depreciation                             |      | 13,175,331             | 13,175,331                  | 13,574,400                  | 399,069         | 3.0%            |
| Amount attributable to operating activities   10,016,254   10,016,254   14,794,553   4,778,299   47                                                                                                                                                                                                                                                                                                                                                                                                                                                                                                                                                                                                                                                                                                                                                                                                                                                                                                                                                                                                                                                                                                                                                                                                                                                                                                                                                                                                                                                                                                                                                                                                                                                                                                                                                                                                                                                                                                                                                                                                                            | Adjust (Profit)Loss on Asset Disposal             |      | (3,281,430)            | (3,281,430)                 | (2,622,720)                 | 658,710         | -20.1%          |
| Investing Activities   Non-operating Grants, Subsidies and Contributions   4,098,044   4,098,044   3,363,434   (734,610) -17   Purchase Property, Plant and Equipment   4   (9,862,282)   (9,862,282)   (6,605,680)   3,256,602 -33   Purchase Infrastructure Assets   4   (9,574,919)   (9,574,919)   (7,649,308)   1,925,611 -20   Proceeds from Joint Venture Operations   2,500,000   2,500,000   2,500,000   0   0   0   0   0   0   0   0                                                                                                                                                                                                                                                                                                                                                                                                                                                                                                                                                                                                                                                                                                                                                                                                                                                                                                                                                                                                                                                                                                                                                                                                                                                                                                                                                                                                                                                                                                                                                                                                                                                                                |                                                   |      | 9,893,901              | 9,893,901                   | 10,874,409                  | 980,508         | 9.9%            |
| Non-operating Grants, Subsidies and Contributions 4,098,044 4,098,044 3,363,434 (734,610) -17 Purchase Property, Plant and Equipment 4 (9,862,282) (9,862,282) (6,605,680) 3,256,602 -33 Purchase Infrastructure Assets 4 (9,574,919) (9,574,919) (7,649,308) 1,925,611 -20 Proceeds from Joint Venture Operations 2,500,000 2,500,000 2,500,000 0 0 0 Proceeds from Disposal of Assets 1,837,538 1,837,538 1,157,453 (680,085) -37 Amount attributable to investing activities  Financing Activities Principal elements of finance lease payments (95,000) (95,000) (126,469) (31,469) 33. Repayment of Loans (2,949,850) (2,949,850) (2,886,913) 62,937 -2 Transfer to Reserves 5 (10,078,654) (10,078,654) (10,175,489) (96,835) 1 Transfer from Reserves 5 5,711,943 5,711,943 4,504,694 (1,207,249) -21 Amount attributable to financing activities (7,411,561) (7,411,561) (8,684,177) (1,272,616) 17                                                                                                                                                                                                                                                                                                                                                                                                                                                                                                                                                                                                                                                                                                                                                                                                                                                                                                                                                                                                                                                                                                                                                                                                                    | Amount attributable to operating activities       |      | 10,016,254             | 10,016,254                  | 14,794,553                  | 4,778,299       | 47.7%           |
| Purchase Property, Plant and Equipment 4 (9,862,282) (9,862,282) (6,605,680) 3,256,602 -33 Purchase Infrastructure Assets 4 (9,574,919) (9,574,919) (7,649,308) 1,925,611 -20 Proceeds from Joint Venture Operations 2,500,000 2,500,000 2,500,000 0 0 Proceeds from Disposal of Assets 1,837,538 1,837,538 1,157,453 (680,085) -37 Amount attributable to investing activities (11,001,619) (11,001,619) (7,234,101) 3,767,518 -34  Financing Activities Principal elements of finance lease payments (95,000) (95,000) (126,469) (31,469) 33. Repayment of Loans (2,949,850) (2,949,850) (2,886,913) 62,937 -2 Transfer to Reserves 5 (10,078,654) (10,078,654) (10,175,489) (96,835) 1 Transfer from Reserves 5 5,711,943 5,711,943 4,504,694 (1,207,249) -21 Amount attributable to financing activities (7,411,561) (7,411,561) (8,684,177) (1,272,616) 17                                                                                                                                                                                                                                                                                                                                                                                                                                                                                                                                                                                                                                                                                                                                                                                                                                                                                                                                                                                                                                                                                                                                                                                                                                                                |                                                   |      |                        |                             |                             |                 |                 |
| Purchase Infrastructure Assets 4 (9,574,919) (9,574,919) (7,649,308) 1,925,611 -20 Proceeds from Joint Venture Operations 2,500,000 2,500,000 2,500,000 0 0 0 Proceeds from Disposal of Assets 1,837,538 1,837,538 1,157,453 (680,085) -37 Amount attributable to investing activities (11,001,619) (11,001,619) (7,234,101) 3,767,518 -34  Financing Activities Principal elements of finance lease payments (95,000) (95,000) (126,469) (31,469) 33. Repayment of Loans (2,949,850) (2,949,850) (2,886,913) 62,937 -2  Transfer to Reserves 5 (10,078,654) (10,078,654) (10,175,489) (96,835) 1  Transfer from Reserves 5 5,711,943 5,711,943 4,504,694 (1,207,249) -21  Amount attributable to financing activities (7,411,561) (7,411,561) (8,684,177) (1,272,616) 17                                                                                                                                                                                                                                                                                                                                                                                                                                                                                                                                                                                                                                                                                                                                                                                                                                                                                                                                                                                                                                                                                                                                                                                                                                                                                                                                                      | Non-operating Grants, Subsidies and Contributions |      | 4,098,044              | 4,098,044                   | 3,363,434                   | (734,610)       | -17.9%          |
| Proceeds from Joint Venture Operations         2,500,000         2,500,000         2,500,000         0         0           Proceeds from Disposal of Assets         1,837,538         1,837,538         1,157,453         (680,085)         -37           Amount attributable to investing activities         (11,001,619)         (11,001,619)         (7,234,101)         3,767,518         -34           Financing Activities         (95,000)         (95,000)         (126,469)         (31,469)         33           Repayment of Loans         (2,949,850)         (2,949,850)         (2,886,913)         62,937         -2           Transfer to Reserves         5         (10,078,654)         (10,078,654)         (10,175,489)         (96,835)         1           Transfer from Reserves         5         5,711,943         5,711,943         4,504,694         (1,207,249)         -21           Amount attributable to financing activities         (7,411,561)         (7,411,561)         (8,684,177)         (1,272,616)         17                                                                                                                                                                                                                                                                                                                                                                                                                                                                                                                                                                                                                                                                                                                                                                                                                                                                                                                                                                                                                                                                       | Purchase Property, Plant and Equipment            |      | (9,862,282)            | (9,862,282)                 | (6,605,680)                 | 3,256,602       | -33.0%          |
| Proceeds from Disposal of Assets 1,837,538 1,837,538 1,157,453 (680,085) -37  Amount attributable to investing activities (11,001,619) (11,001,619) (7,234,101) 3,767,518 -34  Financing Activities  Principal elements of finance lease payments (95,000) (95,000) (126,469) (31,469) 33.  Repayment of Loans (2,949,850) (2,949,850) (2,886,913) 62,937 -2  Transfer to Reserves 5 (10,078,654) (10,078,654) (10,175,489) (96,835) 1  Transfer from Reserves 5 5,711,943 5,711,943 4,504,694 (1,207,249) -21  Amount attributable to financing activities (7,411,561) (7,411,561) (8,684,177) (1,272,616) 17                                                                                                                                                                                                                                                                                                                                                                                                                                                                                                                                                                                                                                                                                                                                                                                                                                                                                                                                                                                                                                                                                                                                                                                                                                                                                                                                                                                                                                                                                                                 | Purchase Infrastructure Assets                    | 4    | (9,574,919)            | (9,574,919)                 | (7,649,308)                 | 1,925,611       | -20.1%          |
| Amount attributable to investing activities (11,001,619) (11,001,619) (7,234,101) 3,767,518 -34  Financing Activities  Principal elements of finance lease payments (95,000) (95,000) (126,469) (31,469) 33.  Repayment of Loans (2,949,850) (2,949,850) (2,886,913) 62,937 -2  Transfer to Reserves 5 (10,078,654) (10,078,654) (10,175,489) (96,835) 1  Transfer from Reserves 5 5,711,943 5,711,943 4,504,694 (1,207,249) -21  Amount attributable to financing activities (7,411,561) (8,684,177) (1,272,616) 17                                                                                                                                                                                                                                                                                                                                                                                                                                                                                                                                                                                                                                                                                                                                                                                                                                                                                                                                                                                                                                                                                                                                                                                                                                                                                                                                                                                                                                                                                                                                                                                                           | -                                                 |      |                        |                             |                             |                 | 0.0%            |
| Financing Activities         Principal elements of finance lease payments       (95,000)       (95,000)       (126,469)       (31,469)       33.         Repayment of Loans       (2,949,850)       (2,949,850)       (2,886,913)       62,937       -2         Transfer to Reserves       5       (10,078,654)       (10,078,654)       (10,175,489)       (96,835)       1         Transfer from Reserves       5       5,711,943       5,711,943       4,504,694       (1,207,249)       -21         Amount attributable to financing activities       (7,411,561)       (7,411,561)       (8,684,177)       (1,272,616)       17                                                                                                                                                                                                                                                                                                                                                                                                                                                                                                                                                                                                                                                                                                                                                                                                                                                                                                                                                                                                                                                                                                                                                                                                                                                                                                                                                                                                                                                                                           | •                                                 |      |                        |                             |                             |                 | -37.0%          |
| Principal elements of finance lease payments         (95,000)         (95,000)         (126,469)         (31,469)         33           Repayment of Loans         (2,949,850)         (2,949,850)         (2,886,913)         62,937         -2           Transfer to Reserves         5         (10,078,654)         (10,078,654)         (10,175,489)         (96,835)         1           Transfer from Reserves         5         5,711,943         5,711,943         4,504,694         (1,207,249)         -21           Amount attributable to financing activities         (7,411,561)         (7,411,561)         (8,684,177)         (1,272,616)         17                                                                                                                                                                                                                                                                                                                                                                                                                                                                                                                                                                                                                                                                                                                                                                                                                                                                                                                                                                                                                                                                                                                                                                                                                                                                                                                                                                                                                                                           | Amount attributable to investing activities       |      | (11,001,619)           | (11,001,619)                | (7,234,101)                 | 3,767,518       | -34.2%          |
| Repayment of Loans       (2,949,850)       (2,949,850)       (2,886,913)       62,937       -2         Transfer to Reserves       5       (10,078,654)       (10,078,654)       (10,175,489)       (96,835)       1         Transfer from Reserves       5       5,711,943       5,711,943       4,504,694       (1,207,249)       -21         Amount attributable to financing activities       (7,411,561)       (7,411,561)       (8,684,177)       (1,272,616)       17                                                                                                                                                                                                                                                                                                                                                                                                                                                                                                                                                                                                                                                                                                                                                                                                                                                                                                                                                                                                                                                                                                                                                                                                                                                                                                                                                                                                                                                                                                                                                                                                                                                    |                                                   |      |                        |                             |                             |                 |                 |
| Transfer to Reserves         5         (10,078,654)         (10,078,654)         (10,175,489)         (96,835)         1           Transfer from Reserves         5         5,711,943         5,711,943         4,504,694         (1,207,249)         -21           Amount attributable to financing activities         (7,411,561)         (7,411,561)         (8,684,177)         (1,272,616)         17                                                                                                                                                                                                                                                                                                                                                                                                                                                                                                                                                                                                                                                                                                                                                                                                                                                                                                                                                                                                                                                                                                                                                                                                                                                                                                                                                                                                                                                                                                                                                                                                                                                                                                                     |                                                   |      |                        |                             |                             |                 | 33.1%           |
| Transfer from Reserves         5         5,711,943         5,711,943         4,504,694         (1,207,249)         -21           Amount attributable to financing activities         (7,411,561)         (7,411,561)         (8,684,177)         (1,272,616)         17                                                                                                                                                                                                                                                                                                                                                                                                                                                                                                                                                                                                                                                                                                                                                                                                                                                                                                                                                                                                                                                                                                                                                                                                                                                                                                                                                                                                                                                                                                                                                                                                                                                                                                                                                                                                                                                        | • •                                               |      |                        |                             |                             |                 | -2.1%           |
| Amount attributable to financing activities (7,411,561) (8,684,177) (1,272,616) 17                                                                                                                                                                                                                                                                                                                                                                                                                                                                                                                                                                                                                                                                                                                                                                                                                                                                                                                                                                                                                                                                                                                                                                                                                                                                                                                                                                                                                                                                                                                                                                                                                                                                                                                                                                                                                                                                                                                                                                                                                                             |                                                   |      |                        |                             |                             |                 | 1.0%            |
|                                                                                                                                                                                                                                                                                                                                                                                                                                                                                                                                                                                                                                                                                                                                                                                                                                                                                                                                                                                                                                                                                                                                                                                                                                                                                                                                                                                                                                                                                                                                                                                                                                                                                                                                                                                                                                                                                                                                                                                                                                                                                                                                |                                                   | 5    |                        |                             |                             |                 | -21.1%          |
| Closing Funding Surplus(Deficit) 653,883 653,883 7,927,084 7,273,201 1112                                                                                                                                                                                                                                                                                                                                                                                                                                                                                                                                                                                                                                                                                                                                                                                                                                                                                                                                                                                                                                                                                                                                                                                                                                                                                                                                                                                                                                                                                                                                                                                                                                                                                                                                                                                                                                                                                                                                                                                                                                                      | Amount attributable to financing activities       |      | (7,411,561)            | (7,411,561)                 | (8,684,177)                 | (1,272,616)     | 17.2%           |
|                                                                                                                                                                                                                                                                                                                                                                                                                                                                                                                                                                                                                                                                                                                                                                                                                                                                                                                                                                                                                                                                                                                                                                                                                                                                                                                                                                                                                                                                                                                                                                                                                                                                                                                                                                                                                                                                                                                                                                                                                                                                                                                                | Closing Funding Surplus(Deficit)                  |      | 653,883                | 653,883                     | 7,927,084                   | 7,273,201       | 1112.3%         |