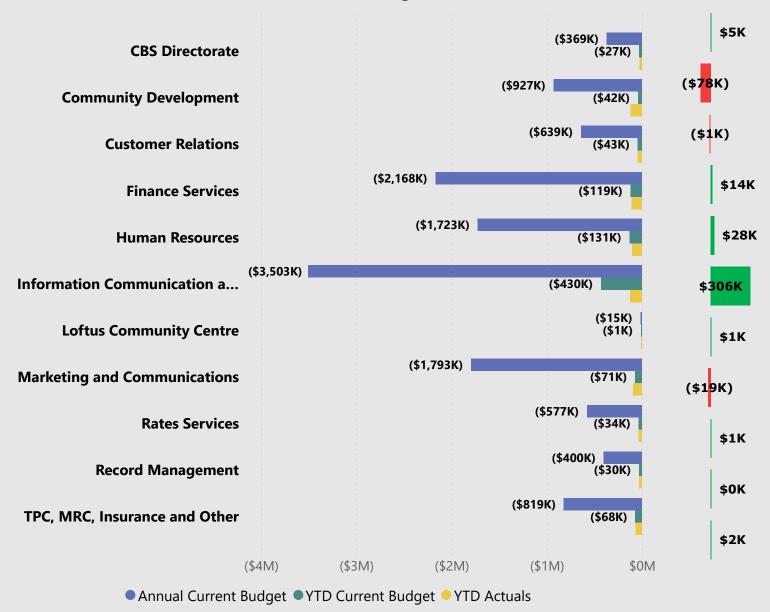

# EXPENDITURE BY SERVICE LINE: Annual and YTD Budget vs YTD Actuals

#### **Community Development**

\$78k unfavourable expenditure due to timing variance on donation payments \$61k.

\$28k favourable expenditure due to timing variance on materials and contracts of \$15k and other employee costs of \$10k.

#### **Information Communication and Technology**

\$306k favourable expenditure due to timing variance on materials and contracts \$308k, mainly in software license fees of \$232k.

#### **Rates Services**

\$29k favourable income mainly due to timing variance on interest earnings \$74 and general rates of \$53k, administration fees \$25k which is offset by rates waiver of \$120k as per council resolution.

#### TPC, MRC, Insurance and Other

\$21k unfavourable mostly due to timing variances in financial assistance grants (\$116k) offset by favourable variances in reimbursement (\$76k) and interest revenue (\$19k).