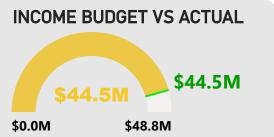

|                                                   | Note | Original Budget       | YTD<br>Budget<br>31/07/2024 | YTD<br>Actual<br>31/07/2024 | YTD<br>Variance | YTD<br>Variance |
|---------------------------------------------------|------|-----------------------|-----------------------------|-----------------------------|-----------------|-----------------|
|                                                   |      | \$                    | \$                          | \$                          | \$              | %               |
| Opening Funding Surplus(Deficit)                  |      | 4,689,661             | 4,689,661                   | 7,927,084                   | 3,237,423       | 69.0%           |
| Revenue from operating activities                 |      |                       |                             |                             |                 |                 |
| Rates                                             |      | 44,452,032            | 44,182,032                  | 44,225,939                  | 43,907          | 0.1%            |
| Operating Grants, Subsidies and Contributions     |      | 1,693,715             | 141,145                     | 11,821                      | (129,324)       | -91.6%          |
| Fees and Charges                                  |      | 24,628,387            | 2,089,772                   | 2,326,376                   | 236,604         | 11.3%           |
| Interest Earnings                                 |      | 2,080,000             | 138,332                     | 231,982                     | 93,650          | 67.7%           |
| Other Revenue                                     |      | 1,332,125             | 103,614                     | 201,203                     | 97,589          | 94.2%           |
| Profit on Disposal of Assets                      |      | 4,201,752             | 0                           | 0                           | 0               | 0.0%            |
|                                                   |      | 78,388,011            | 46,654,895                  | 46,997,321                  | 342,426         | 0.7%            |
| Expenditure from operating activities             |      |                       |                             |                             |                 |                 |
| Employee Costs                                    |      | (33,656,433)          | (2,509,332)                 | (2,411,627)                 | 97,705          | -3.9%           |
| Materials and Contracts                           |      | (24,802,697)          | (2,004,642)                 | (430,172)                   | 1,574,470       | -78.5%          |
| Utility Charges                                   |      | (1,968,786)           | (178,074)                   | (35,587)                    | 142,487         | -80.0%          |
| Depreciation on Non-Current Assets                |      | (13,122,588)          | (1,093,554)                 | 0                           | 1,093,554       | -100.0%         |
| Interest Expenses                                 |      | (378,943)             | (20,138)                    | (20,138)                    | 0               | 0.0%            |
| Insurance Expenses                                |      | (801,318)             | (66,777)                    | (66,777)                    | 0               | 0.0%            |
| Other Expenditure                                 |      | (881,243)             | (29,389)                    | (117,366)                   | (87,977)        | 299.4%          |
| Loss on Disposal of Assets                        |      | (13,043) (75,625,051) | (5,901,906)                 | (3,081,667)                 | 2,820,239       | 0.0%<br>-47.8%  |
| Operating activities excluded from budget         |      | (73,023,031)          | (3,901,900)                 | (3,001,007)                 | 2,020,239       | -47.070         |
| Add Deferred Rates Adjustment                     |      | 0                     | 0                           | 219,876                     | 219,876         | 0.0%            |
| Add Back Depreciation                             |      | 13,122,588            | 1,093,554                   | 0                           | (1,093,554)     | -100.0%         |
| Adjust (Profit)Loss on Asset Disposal             |      | (4,188,709)           | 0                           | 0                           | 0               | 0.0%            |
| ,                                                 |      | 8,933,879             | 1,093,554                   | 219,876                     | (873,678)       | -79.9%          |
| Amount attributable to operating activities       |      | 11,696,839            | 41,846,543                  | 44,135,530                  | 2,288,987       | 5.5%            |
| Investing Activities                              |      |                       |                             |                             |                 |                 |
| Non-operating Grants, Subsidies and Contributions |      | 4,552,261             | 0                           | 0                           | 0               | 0.0%            |
| Purchase Property, Plant and Equipment            | 4    | (9,197,061)           | (226,000)                   | (248,072)                   | (22,072)        | 9.8%            |
| Purchase Infrastructure Assets                    | 4    | (10,935,546)          | (91,000)                    | (108,068)                   | (17,068)        | 18.8%           |
| Proceeds from Joint Venture Operations            |      | 3,750,000             | 1,250,000                   | 1,250,000                   | 0               | 0.0%            |
| Proceeds from Disposal of Assets                  |      | 552,350               | 0                           | 48,175                      | 48,175          | 0.0%            |
| Amount attributable to investing activities       |      | (11,277,996)          | 933,000                     | 942,035                     | 9,035           | 1.0%            |
| Financing Activities                              |      |                       |                             |                             |                 |                 |
| Principal elements of finance lease payments      |      | (264,318)             | (32,273)                    | (32,273)                    | 0               | 0.0%            |
| Repayment of Loans                                |      | (1,498,010)           | (43,802)                    | (43,802)                    | 0               | 0.0%            |
| Transfer to Reserves                              | 5    | (6,179,099)           | (506,590)                   | (465,640)                   | 40,950          | -8.1%           |
| Transfer from Reserves                            | 5    | 2,982,397             | 137                         | 37,754                      | 37,617          | 27457.7%        |
| Amount attributable to financing activities       |      | (4,959,030)           | (582,528)                   | (503,961)                   | 78,567          | -13.5%          |
| Closing Funding Surplus(Deficit)                  |      | 149,474               | 46,886,676                  | 52,500,687                  | 5,614,011       | 12.0%           |