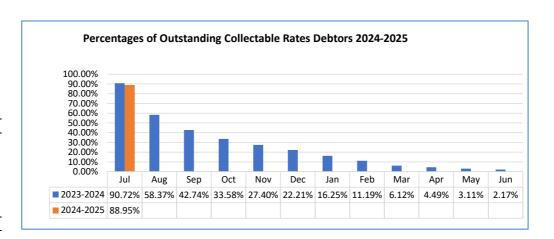

|



#### **Rates Outstanding**

| Balance from Previous Year        | 1,345,454  |
|-----------------------------------|------------|
| Rates Levied - Initial            | 44,225,965 |
| Rates Levied - Interims           | 0          |
| Rates Waived                      | (120,297)  |
| Non Payment Penalties             | 99,849     |
| Other Rates Revenue               | 187,399    |
| Total Rates Collectable           | 45,738,370 |
|                                   |            |
| Outstanding Rates                 | 40,225,369 |
| ESL Debtors                       | 6,825,504  |
| Pensioner Rebates Not Yet Claimed | 1,607,728  |
| ESL Rebates Not Yet Claimed       | 303,267    |
| Deferred Rates Debtors            | (176,914)  |
| Current Rates Outstanding         | 48,784,954 |



#### **Receivable - Other Debtors**

| DESCRIPTION                                 | 30 Days   | 60 Days     | 90 Days | 90 Days OVER 90 DAYS |           |
|---------------------------------------------|-----------|-------------|---------|----------------------|-----------|
|                                             | \$        | \$          | \$      | \$                   | \$        |
| DEBTOR CONTROL - HEALTH LICENCES            | 7,377     | 260         | 216     | 119,952              | 127,805   |
| DEBTOR CONTROL - CASH IN LIEU CAR PARKING   | 0         | 0           | 0       | 170,762              | 170,762   |
| DEBTOR CONTROL - PROPERTY INCOME            | 80,909    | 10,696      | 65,962  | (1,517)              | 156,050   |
| DEBTOR CONTROL - RECOVERABLE WORKS          |