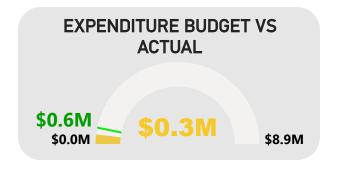

|                                                   | Note | Original Budget       | YTD<br>Budget<br>31/07/2024 | YTD<br>Actual<br>31/07/2024 | YTD<br>Variance | YTD<br>Variance |
|---------------------------------------------------|------|-----------------------|-----------------------------|-----------------------------|-----------------|-----------------|
|                                                   |      | \$                    | \$                          | \$                          | \$              | %               |
| Opening Funding Surplus(Deficit)                  |      | 4,689,661             | 4,689,661                   | 7,927,084                   | 3,237,423       | 69.0%           |
| Revenue from operating activities                 |      |                       |                             |                             |                 |                 |
| Rates                                             |      | 44,452,032            | 44,182,032                  | 44,225,939                  | 43,907          | 0.1%            |
| Operating Grants, Subsidies and Contributions     |      | 1,693,715             | 141,145                     | 11,821                      | (129,324)       | -91.6%          |
| Fees and Charges                                  |      | 24,628,387            | 2,089,772                   | 2,326,376                   | 236,604         | 11.3%           |
| Interest Earnings                                 |      | 2,080,000             | 138,332                     | 231,982                     | 93,650          | 67.7%           |
| Other Revenue                                     |      | 1,332,125             | 103,614                     | 201,203                     | 97,589          | 94.2%           |
| Profit on Disposal of Assets                      |      | 4,201,752             | 0                           | 0                           | 0               | 0.0%            |
|                                                   |      | 78,388,011            | 46,654,895                  | 46,997,321                  | 342,426         | 0.7%            |
| Expenditure from operating activities             |      |                       |                             |                             |                 |                 |
| Employee Costs                                    |      | (33,656,433)          | (2,509,332)                 | (2,411,627)                 | 97,705          | -3.9%           |
| Materials and Contracts                           |      | (24,802,697)          | (2,004,642)                 | (430,172)                   | 1,574,470       | -78.5%          |
| Utility Charges                                   |      | (1,968,786)           | (178,074)                   | (35,587)                    | 142,487         | -80.0%          |
| Depreciation on Non-Current Assets                |      | (13,122,588)          | (1,093,554)                 | 0                           | 1,093,554       | -100.0%         |
| Interest Expenses                                 |      | (378,943)             | (20,138)                    | (20,138)                    | 0               | 0.0%            |
| Insurance Expenses                                |      | (801,318)             | (66,777)                    | (66,777)                    | 0               | 0.0%            |
| Other Expenditure                                 |      | (881,243)             | (29,389)                    | (117,366)                   | (87,977)        | 299.4%          |
| Loss on Disposal of Assets                        |      | (13,043) (75,625,051) | (5,901,906)                 | (3,081,667)                 | 2,820,239       | 0.0%<br>-47.8%  |
| Operating activities excluded from budget         |      | (73,023,031)          | (3,901,900)                 | (3,001,007)                 | 2,020,239       | -47.070         |
| Add Deferred Rates Adjustment                     |      | 0                     | 0                           | 219,876                     | 219,876         | 0.0%            |
| Add Back Depreciation                             |      | 13,122,588            | 1,093,554                   | 0                           | (1,093,554)     | -100.0%         |
| Adjust (Profit)Loss on Asset Disposal             |      | (4,188,709)           | 0                           | 0                           | 0               | 0.0%            |
| ,                                                 |      | 8,933,879             | 1,093,554                   | 219,876                     | (873,678)       | -79.9%          |
| Amount attributable to operating activities       |      | 11,696,839            | 41,846,543                  | 44,135,530                  | 2,288,987       | 5.5%            |
| Investing Activities                              |      |                       |                             |                             |                 |                 |
| Non-operating Grants, Subsidies and Contributions |      | 4,552,261             | 0                           | 0                           | 0               | 0.0%            |
| Purchase Property, Plant and Equipment            | 4    | (9,197,061)           | (226,000)                   | (248,072)                   | (22,072)        | 9.8%            |
| Purchase Infrastructure Assets                    | 4    | (10,935,546)          | (91,000)                    | (108,068)                   | (17,068)        | 18.8%           |
| Proceeds from Joint Venture Operations            |      | 3,750,000             | 1,250,000                   | 1,250,000                   | 0               | 0.0%            |
| Proceeds from Disposal of Assets                  |      | 552,350               | 0                           | 48,175                      | 48,175          | 0.0%            |
| Amount attributable to investing activities       |      | (11,277,996)          | 933,000                     | 942,035                     | 9,035           | 1.0%            |
| Financing Activities                              |      |                       |                             |                             |                 |                 |
| Principal elements of finance lease payments      |      | (264,318)             | (32,273)                    | (32,273)                    | 0               | 0.0%            |
| Repayment of Loans                                |      | (1,498,010)           | (43,802)                    | (43,802)                    | 0               | 0.0%            |
| Transfer to Reserves                              | 5    | (6,179,099)           | (506,590)                   | (465,640)                   | 40,950          | -8.1%           |
| Transfer from Reserves                            | 5    | 2,982,397             | 137                         | 37,754                      | 37,617          | 27457.7%        |
| Amount attributable to financing activities       |      | (4,959,030)           | (582,528)                   | (503,961)                   | 78,567          | -13.5%          |
| Closing Funding Surplus(Deficit)                  |      | 149,474               | 46,886,676                  | 52,500,687                  | 5,614,011       | 12.0%           |