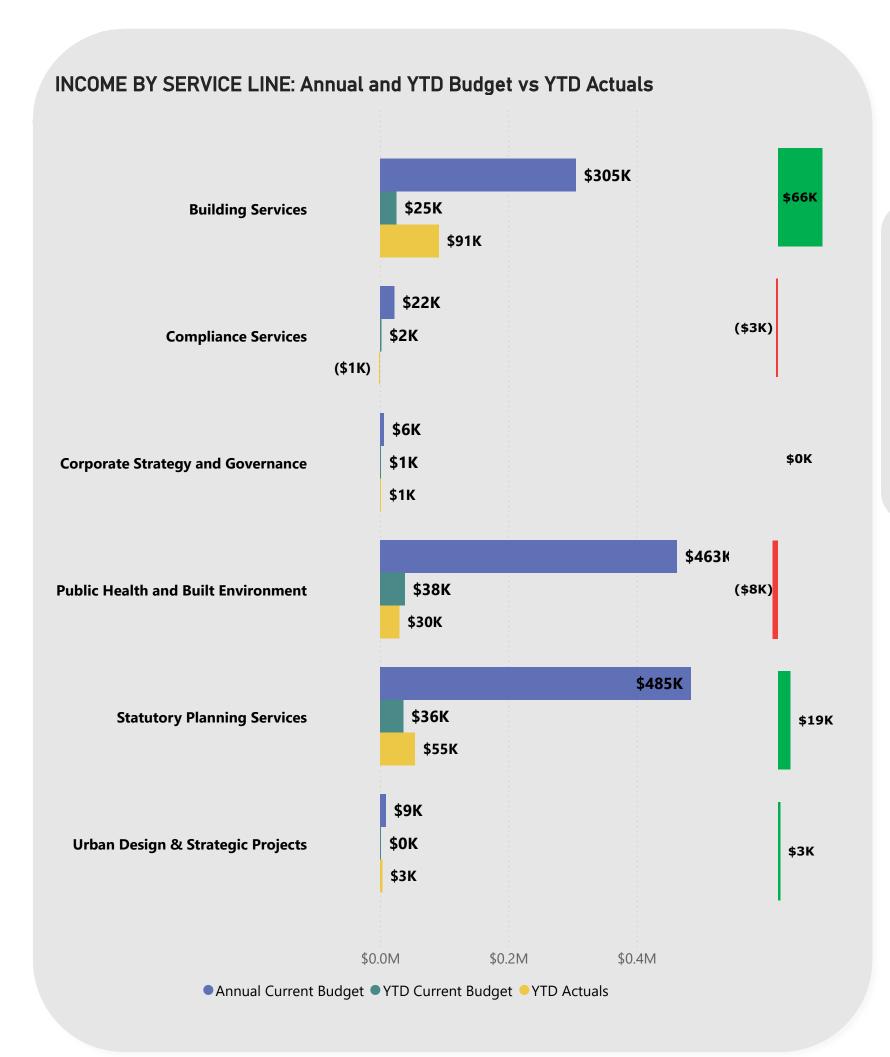

## STRATEGY AND DEVELOPMENT DIRECTORATE

# KEY VARIANCE COMMENTARY (\$20,000 and 10%)

#### **Building Services**

\$66k favourable income due to timing variance on fees and charges \$66k.

#### **Public Health and Built Environment**

\$39k favourable expenditure due to timing variance on materials and contracts \$38k.

#### **Urban Design & Strategic Projects**

\$193k favourable expenditure mostly due to timing variance on materials and contracts.