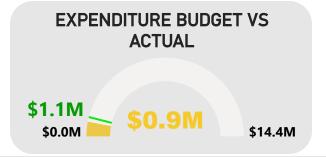

|                                                   | Note | Original Budget       | YTD<br>Budget<br>31/07/2024 | YTD<br>Actual<br>31/07/2024 | YTD<br>Variance | YTD<br>Variance |
|---------------------------------------------------|------|-----------------------|-----------------------------|-----------------------------|-----------------|-----------------|
|                                                   |      | \$                    | \$                          | \$                          | \$              | %               |
| Opening Funding Surplus(Deficit)                  |      | 4,689,661             | 4,689,661                   | 7,927,084                   | 3,237,423       | 69.0%           |
| Revenue from operating activities                 |      |                       |                             |                             |                 |                 |
| Rates                                             |      | 44,452,032            | 44,182,032                  | 44,225,939                  | 43,907          | 0.1%            |
| Operating Grants, Subsidies and Contributions     |      | 1,693,715             | 141,145                     | 11,821                      | (129,324)       | -91.6%          |
| Fees and Charges                                  |      | 24,628,387            | 2,089,772                   | 2,326,376                   | 236,604         | 11.3%           |
| Interest Earnings                                 |      | 2,080,000             | 138,332                     | 231,982                     | 93,650          | 67.7%           |
| Other Revenue                                     |      | 1,332,125             | 103,614                     | 201,203                     | 97,589          | 94.2%           |
| Profit on Disposal of Assets                      |      | 4,201,752             | 0                           | 0                           | 0               | 0.0%            |
|                                                   |      | 78,388,011            | 46,654,895                  | 46,997,321                  | 342,426         | 0.7%            |
| Expenditure from operating activities             |      |                       |                             |                             |                 |                 |
| Employee Costs                                    |      | (33,656,433)          | (2,509,332)                 | (2,411,627)                 | 97,705          | -3.9%           |
| Materials and Contracts                           |      | (24,802,697)          | (2,004,642)                 | (430,172)                   | 1,574,470       | -78.5%          |
| Utility Charges                                   |      | (1,968,786)           | (178,074)                   | (35,587)                    | 142,487         | -80.0%          |
| Depreciation on Non-Current Assets                |      | (13,122,588)          | (1,093,554)                 | 0                           | 1,093,554       | -100.0%         |
| Interest Expenses                                 |      | (378,943)             | (20,138)                    | (20,138)                    | 0               | 0.0%            |
| Insurance Expenses                                |      | (801,318)             | (66,777)                    | (66,777)                    | 0               | 0.0%            |
| Other Expenditure                                 |      | (881,243)             | (29,389)                    | (117,366)                   | (87,977)        | 299.4%          |
| Loss on Disposal of Assets                        |      | (13,043) (75,625,051) | (5,901,906)                 | (3,081,667)                 | 2,820,239       | 0.0%<br>-47.8%  |
| Operating activities excluded from budget         |      | (73,023,031)          | (3,901,900)                 | (3,001,007)                 | 2,020,239       | -47.070         |
| Add Deferred Rates Adjustment                     |      | 0                     | 0                           | 219,876                     | 219,876         | 0.0%            |
| Add Back Depreciation                             |      | 13,122,588            | 1,093,554                   | 0                           | (1,093,554)     | -100.0%         |
| Adjust (Profit)Loss on Asset Disposal             |      | (4,188,709)           | 0                           | 0                           | 0               | 0.0%            |
| ,                                                 |      | 8,933,879             | 1,093,554                   | 219,876                     | (873,678)       | -79.9%          |
| Amount attributable to operating activities       |      | 11,696,839            | 41,846,543                  | 44,135,530                  | 2,288,987       | 5.5%            |
| Investing Activities                              |      |                       |                             |                             |                 |                 |
| Non-operating Grants, Subsidies and Contributions |      | 4,552,261             | 0                           | 0                           | 0               | 0.0%            |
| Purchase Property, Plant and Equipment            | 4    | (9,197,061)           | (226,000)                   | (248,072)                   | (22,072)        | 9.8%            |
| Purchase Infrastructure Assets                    | 4    | (10,935,546)          | (91,000)                    | (108,068)                   | (17,068)        | 18.8%           |
| Proceeds from Joint Venture Operations            |      | 3,750,000             | 1,250,000                   | 1,250,000                   | 0               | 0.0%            |
| Proceeds from Disposal of Assets                  |      | 552,350               | 0                           | 48,175                      | 48,175          | 0.0%            |
| Amount attributable to investing activities       |      | (11,277,996)          | 933,000                     | 942,035                     | 9,035           | 1.0%            |
| Financing Activities                              |      |                       |                             |                             |                 |                 |
| Principal elements of finance lease payments      |      | (264,318)             | (32,273)                    | (32,273)                    | 0               | 0.0%            |
| Repayment of Loans                                |      | (1,498,010)           | (43,802)                    | (43,802)                    | 0               | 0.0%            |
| Transfer to Reserves                              | 5    | (6,179,099)           | (506,590)                   | (465,640)                   | 40,950          | -8.1%           |
| Transfer from Reserves                            | 5    | 2,982,397             | 137                         | 37,754                      | 37,617          | 27457.7%        |
| Amount attributable to financing activities       |      | (4,959,030)           | (582,528)                   | (503,961)                   | 78,567          | -13.5%          |
| Closing Funding Surplus(Deficit)                  |      | 149,474               | 46,886,676                  | 52,500,687                  | 5,614,011       | 12.0%           |