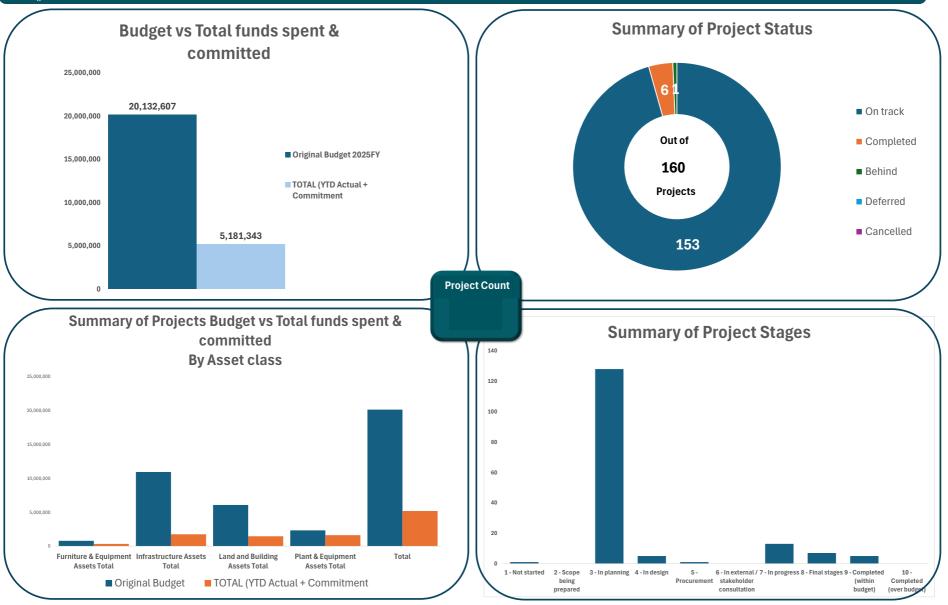

## Note 5 - City Of Vincent - Capex Report As At 31 July 2024

CITY OF VINCENT NOTE 5 - CAPITAL WORKS SCHEDULE 2024/25 AS AT 31 JULY 2024

|                                                                                                       |                           |            |            |              |            | TOTAL (YTD             |                      |                                    |                                     |
|-------------------------------------------------------------------------------------------------------|---------------------------|------------|------------|--------------|------------|------------------------|----------------------|------------------------------------|-------------------------------------|
| WO Name                                                                                               | Original Budget<br>2025FY | YTD Budget | YTD Actual | YTD Variance | Commitment | Actual +<br>Commitment | Status               | Stage                              | Commentary                          |
| Land and Building Assets                                                                              |                           |            |            |              |            |                        |                      | -                                  |                                     |
| Air Conditioning & HVAC Renewal                                                                       |                           |            |            |              |            |                        |                      |                                    |                                     |
| Air Conditioning & HVAC Renewal - Admin                                                               | 484,000                   |            |            |              |            |                        | On track             | 3 - In planning                    | Scope development                   |
| Air Con & HVAC Renew - Miscellaneous                                                                  | 91,570                    | -          | -          | -            | 27,527     | 27,527                 | On track             | 3 - In planning                    | Scope development                   |
| Air Con/HVAC Renew - Mt Hawthorn Comm Centre (Leased)                                                 | 100,000                   | _          | _          | _            | _          |                        | On track             | 3 - In planning                    |                                     |
| Leederville Oval - HVAC Renewal - East Perth Function Room                                            | 120,000                   |            |            |              |            |                        | On track             | 3 - In planning                    |                                     |
| Ecodolylic Oval 11970 Noticewal East 1 Graff and and 1700 miles                                       | 120,000                   |            |            |              |            |                        | On track             | o in planning                      |                                     |
| Public Toilet Renewal Program                                                                         |                           |            |            |              |            |                        |                      |                                    |                                     |
| Britannia Road Pavilion Toilets - Roof Resheeting                                                     | 70,000                    | -          | -          | -            | -          | -                      | On track             | 3 - In planning                    |                                     |
| BPLC - Construction of Indoor Changerooms                                                             |                           |            |            |              |            | _                      |                      |                                    |                                     |
| BPLC - Construc & Fit Out Indoor Pool Changerooms                                                     | 742,352                   | 5,000      | 3,525      | 1,475        | 59,472     | 62,997                 | On track             | 7 - In progress                    | Works ongoing                       |
| Litis Stadium changeroom redevelopment                                                                |                           |            |            |              |            |                        |                      |                                    |                                     |
| Infrastructure Works - Litis Stadium                                                                  | 1,900,000                 | -          | 0          | (0)          | 817,790    | 817,790                | On track             | 3 - In planning                    |                                     |
| Floreat Athena Clubrooom Refurbishment - Litis Stadium                                                | 221,653                   | -          | -          | -            | 218,800    | 218,800                | On track             | 3 - In planning                    |                                     |
| Boothy Bould signing Courter Facilities Infrastrus                                                    |                           |            |            |              |            |                        |                      |                                    |                                     |
| Beatty Park Leisure Centre - Facilities Infrastruc BPLC - Facilities Infrastructure Renewal           | 250,000                   | 25,000     | 23,720     | 1,280        | 75,738     | 99,458                 | On track             | 3 - In planning                    |                                     |
| BPLC - Pacifices infrastructure Renewal                                                               | 6,848                     | 25,000     | 23,720     | 1,200        | 29,409     | 29,409                 | On track             | 3 - In planning                    |                                     |
| BPLC - Eastern Side Grandstand - Water Ingress                                                        | 350,000                   | -          | -          | -            | 29,409     | 29,403                 | On track             | 3 - In planning                    |                                     |
|                                                                                                       | 333,333                   |            |            |              |            |                        |                      | F9                                 |                                     |
| Miscellaneous Asset Renewal (City Buildings)                                                          | 400,000                   |            |            |              |            |                        | O 41-                | 0 11                               |                                     |
| Misc Asset Renewal - City buildings<br>Loftus - Gymnastics WA - Renew Fans and Ventilation            | 100,000<br>100.000        | -          | -          | -            | -          | -                      | On track<br>On track | 3 - In planning<br>3 - In planning |                                     |
| Forrest Park Croquet - Kitchen Renewal                                                                | 15,000                    |            | -          | -            | -          |                        | On track             | 3 - In planning                    |                                     |
| City Buildings Painting Renewal                                                                       | 30,000                    | _          | _          | -            | -          | -                      | On track             | 3 - In planning                    |                                     |
|                                                                                                       |                           |            |            |              |            |                        |                      |                                    |                                     |
| Land and Building Asset Renewal Projects DLGSC - Lighting Renewal                                     | 243.302                   |            |            |              | 948        | 948                    | On track             | 0 to alconica                      |                                     |
| Lease Property Non Scheduled Renewal                                                                  | 101,500                   | -          | -          |              | 20,051     | 20,051                 | On track On track    | 3 - In planning<br>3 - In planning |                                     |
| Library Renewals - Upgrades to Accessibility                                                          | 85,000                    |            | _          |              | 20,001     | 20,001                 | On track             | 3 - In planning                    |                                     |
| Gym roof repairs (Leased Belgravia)                                                                   | 60,000                    | -          | -          | -            | -          |                        | On track             | 3 - In planning                    |                                     |
| Lift Renewal - Administration & Civic Centre                                                          | 240,000                   | -          | -          | -            | 131,210    | 131,210                | On track             | 3 - In planning                    | Contractors engaged.                |
| Leederville Oval - Misc Buildings Renewal                                                             | 12,436                    | -          | -          | -            | 12,436     | 12,436                 | On track             | 3 - In planning                    | Retention money to be paid this FY. |
| Administration Centre Stage 1 - Accessibility (2024)                                                  |                           |            |            |              |            |                        |                      |                                    |                                     |
| Stage 2 - Customer Service and Foyer Renewal (2025)                                                   | 300,000                   | -          | -          | -            | 13,898     | 13,898                 | On track             | 3 - In planning                    |                                     |
| Loftus - Gymnastics WA - Roof Renewal                                                                 | 100,000                   | -          | -          | -            | -          | -                      | On track             | 3 - In planning                    |                                     |
| Mt Hawthorn Com Centre - Roof Renewal                                                                 | 200,000                   | -          | -          | -            | -          | -                      | On track             | 3 - In planning                    |                                     |
| DLGSC - Renew balcony tiling and waterproofing North Perth Bowling Club - conversion of bowling green | 35,000<br>66,000          | -          | -          | -            | -          | -                      | On track<br>On track | 3 - In planning<br>3 - In planning |                                     |
|                                                                                                       | 00,000                    | -          | -          | -            | -          | -                      | Officials            | 3 - III Platitiff                  |                                     |
| Water and Energy Efficiency Initiatives                                                               |                           |            |            |              |            | _                      |                      |                                    |                                     |
| Water and Energy Efficiency Initiatives                                                               | 50,000                    | -          |            |              | <u> </u>   | -                      | On track             | 3 - In planning                    |                                     |
| Land & Building Assets Total                                                                          | 6,074,661                 | 30,000     | 58,128     | (28,128)     | 1,407,279  | 1,465,407              |                      |                                    |                                     |

| Furniture & Equipment Assets                                                        |                  |         |          |         |           |           |                      |                                    |                                                          |
|-------------------------------------------------------------------------------------|------------------|---------|----------|---------|-----------|-----------|----------------------|------------------------------------|----------------------------------------------------------|
| Beatty Park Leisure Centre - Furniture & Equipment                                  |                  |         |          |         |           | _         |                      |                                    |                                                          |
| BPLC - Non Fixed Assets Renewal                                                     | 195,000          | -       | -        | -       | 5,755     | 5,755     | On track             | 3 - In planning                    |                                                          |
| BPLC Non-Infrastructure Fixed Asset Renewal                                         | 100,000          | -       | -        | -       | -         | -         | On track             | 3 - In planning                    |                                                          |
| ICT Renewal Program                                                                 |                  |         |          |         |           |           |                      |                                    |                                                          |
| ICT Infrastructure Renewal                                                          | 120,000          | 6,000   | 5,815    | 185     | -         | 5,815     | On track             | 3 - In planning                    |                                                          |
| Public Arts Projects                                                                |                  |         |          |         |           |           |                      |                                    |                                                          |
| COVID-19 Artwork relief project                                                     | 107,500          |         |          |         | 139,750   | 139.750   | On track             | 7 - In progress                    | Awaiting for geo tech report to confirm engineering con- |
|                                                                                     | 107,500          | -       | -        | -       | 139,750   | 139,750   | On track             | 7 - III progress                   | Awaiting for geo tech report to confirm engineering cons |
| Miscellaneous Asset Renewal (City Buildings)                                        |                  |         |          |         |           |           |                      |                                    |                                                          |
| Furniture and Equipment Renewal - (Admin, Library and Depot)                        | 40,000           | -       | -        | -       | 3,960     | 3,960     | On track             | 3 - In planning                    |                                                          |
| Parking Machines Asset Replacement Program                                          |                  |         |          |         |           |           |                      |                                    |                                                          |
| Parking Infrastructure Renewal Program                                              | 226,012          | 190,000 | 180,385  | 9,615   | -         | 180,385   | Completed            | 9 - Completed (within budget)      | Balance of modems for ticket machines completed          |
| Furniture & Equipment Assets Total                                                  | 788.512          | 196.000 | 186.200  | 9.800   | 149,465   | 335,665   |                      | <u> </u>                           |                                                          |
| <u> </u>                                                                            | 700,012          | 100,000 | 100,200  | 0,000   | 1-10,100  | 000,000   |                      |                                    |                                                          |
| Plant & Equipment Assets                                                            |                  |         |          |         |           |           |                      |                                    |                                                          |
| Major Plant Replacement Program                                                     |                  |         |          |         |           | _         |                      |                                    |                                                          |
| Heavy Fleet Replacement Program                                                     | 1,320,000        | -       | -        | -       | 1,476,037 | 1,476,037 | On track             | 3 - In planning                    |                                                          |
| Fleet Management Program                                                            |                  |         |          |         |           |           |                      |                                    |                                                          |
| Light Fleet Replacement - Annual Allocation                                         | _                | _       | _        | _       | _         | -         |                      |                                    |                                                          |
| P1267 - Toyota Camry Hybrid 2.5Lt. Rego.1GUX039                                     | 50,000           | -       | -        | -       | -         | -         | On track             | 3 - In planning                    |                                                          |
| P1268 - Toyota Corolla Hybrid, 1GVG554                                              | 50,000           | -       | -        | -       | -         | -         | On track             | 3 - In planning                    |                                                          |
| P1270 - Toyota Corolla Hybrid 1GWG751, Ascent Hatch                                 | 50,000           | -       | -        | -       | -         | -         | On track             | 3 - In planning                    |                                                          |
| P1271 - Toyota Corolla Hybrid 1GWG752, Ascent Hatch                                 | 50,000           | -       | -        | -       | -         | -         | On track             | 3 - In planning                    |                                                          |
| P1272 - 1GWH072, Nissan LEAF EV 18MY, Artic White/Black                             | 50,000           | -       | -        | -       | -         | -         | On track             | 3 - In planning                    |                                                          |
| P1273 - 1GWH073, Nissan LEAF Ev 18MY                                                | 50,000           | -       | -        | -       | -         | -         | On track             | 3 - In planning                    |                                                          |
| P1281 - HYUNDI - Ioniq EV Hatch - 1HCJ354 Rangers                                   | 50,000           | -       | -        | -       | -         | -         | On track             | 3 - In planning                    |                                                          |
| P1282 - Toyota Corolla Sedan Hybrid - 1HDR934                                       | 50,000           | -       | -        | -       | -         | -         | On track             | 3 - In planning                    |                                                          |
| P1289 - Kluger Hubrid Wagon 1HNG494                                                 | 65,000           | -       | -        | -       | -         | -         | On track             | 3 - In planning                    |                                                          |
| P2186 - Fiat Dobl 1.6L MTA SWB\LR VAN Diesel - 1GEA133                              | 50,000           | -       | -        | -       | -         | -         | On track             | 3 - In planning                    |                                                          |
| P2193 - Nissan Navara 4x2 - 1GQG990                                                 | 50,000           | -       | -        | -       | -         | -         | On track             | 3 - In planning                    |                                                          |
| P2212 - Nissan Navara 4X DSL Auto DC RX - 1HCO126<br>P2213 - Renaul Kangaroo 1HIY67 | 50,000<br>50,000 | -       | -        | -       | -         | -         | On track<br>On track | 3 - In planning<br>3 - In planning |                                                          |
| P2215 - NAVARA 4X2 1HK0697                                                          | 50,000           | -       |          | -       | -         |           | On track             | 3 - In planning                    |                                                          |
| P4006 - Polmac Box Trailer - 8WM071                                                 | 3,000            |         |          |         |           |           | On track             | 3 - In planning                    |                                                          |
| P4009 - Box Trailer - 8WL891                                                        | 3,000            |         |          |         |           |           | On track             | 3 - In planning                    |                                                          |
| P4020 - Trailer - Polmac 7x4 - 1THI414                                              | 5,000            | -       | -        | _       | _         |           | On track             | 3 - In planning                    |                                                          |
| P4022 - Trailer - Polmac 7x4 Tipper - 1THR345                                       | 5.000            | _       | -        | _       | _         |           | On track             | 3 - In planning                    |                                                          |
| P4026 - Trailer - 6 X 4 Tradesman - 1TIX236                                         | 7,500            | -       | -        | -       | -         | -         | On track             | 3 - In planning                    |                                                          |
| P4029 - Trailer 6X4 14inch One Door 1TNN265                                         | 5,000            | -       | -        | -       | -         | -         | On track             | 3 - In planning                    |                                                          |
| P4030 - Trailer 8X6 2 tonner Flat Top                                               | 5,000            | -       | -        | -       | -         | -         | On track             | 3 - In planning                    |                                                          |
| P4032 - Tailer 6x4 Galvanized Import - 1TQH625                                      | 5,000            | -       | -        | -       | -         | -         | On track             | 3 - In planning                    |                                                          |
| P4035 - 7x4 Cage Trailer with ramp 1TSS280                                          | 5,000            | -       | -        | -       | -         | -         | On track             | 3 - In planning                    |                                                          |
| P2171 - Toyota Corolla Hybrid Hatch                                                 | 25,000           | -       | -        | -       | -         | -         | On track             | 3 - In planning                    |                                                          |
| P2209 - VW Caddy Maxi TDI250                                                        | 69,894           | -       | -        | -       | 69,894    | 69,894    | On track             | 8 - Final stages                   | Ordered, expected delivery date August 2024              |
| P2200 - VOLKSWAGEN Caddy Maxi TDI250                                                | 69,894           | -       | -        | -       | 69,894    | 69,894    | On track             | 8 - Final stages                   | Ordered, expected delivery date August 2024              |
| P1279 - Toyota Camry Hybrid SL                                                      | 28,000           | -       | -        | -       | -         | -         | On track             | 3 - In planning                    |                                                          |
| P2212 - Nissan Navara 4x DSL                                                        | 45,000           | -       | -        | -       | -         | -         | On track             | 3 - In planning                    |                                                          |
| P1286 - Corolla Sedan Hybrid 1HKS151                                                | -                | -       | 3,744    | (3,744) | -         | 3,744     | Completed            | 9 - Completed (within budget)      | 2024FY project.                                          |
| Artlets                                                                             |                  |         |          |         |           | _         |                      |                                    |                                                          |
| Artlets - Public Art - Sculpture                                                    | 17,600           | -       | <u> </u> | -       | 2,400     | 2,400     | On track             | 3 - In planning                    |                                                          |
| Plant & Equipment Total                                                             | 2,333,888        | -       | 3,744    | (3,744) | 1,618,225 | 1,621,969 |                      |                                    |                                                          |

| Infrastructure Assets                                              |           |        |        |       |         |         |           |                   |                                                         |
|--------------------------------------------------------------------|-----------|--------|--------|-------|---------|---------|-----------|-------------------|---------------------------------------------------------|
| Robertson Park Development Plan - Stage 1                          |           |        |        |       |         |         |           |                   |                                                         |
|                                                                    |           |        |        |       |         |         |           |                   | Majority of works to be completed July 24. Lighting     |
| Robertson Park Stage 1A - Tennis Centre                            | 350,000   |        |        |       | 158,766 | 158,766 | On track  | 8 - Final stages  | procurement delayed until October 24                    |
| Greening program - Robertson Park                                  | -         | 22.000 | 20.754 | 1.246 | 100,700 | 20,754  | On track  | 7 - In progress   | procurement delayed and edicater 21                     |
| Creening program Robertson Fank                                    |           | 22,000 | 20,104 | 1,240 |         | 20,704  | On track  | 7 III progress    | Landscaping design complete. Procurement for Civil      |
| Robertson Park Stage 1B/1C - Tennis Centre                         | 1,579,000 |        |        |       |         |         | On track  | 4 - In design     | engineering design complete.                            |
| Robertson Park Stage 1B - Contingency                              | 1,373,000 |        |        |       |         |         | On track  | 3 - In planning   | engineering design complete.                            |
| Robertson Park Stage 1A - Contingency                              | 50,000    | _      | -      | _     | 13,000  | 13,000  | On track  | 8 - Final stages  |                                                         |
| Robertson Falk Stage TA - Contingency                              | 30,000    | -      | •      | •     | 13,000  | 13,000  | Offitiack | o - Filiai stages |                                                         |
| MISCELLANEOUS                                                      |           |        |        |       |         |         |           |                   |                                                         |
| Temporary at-grade car park                                        | 450,000   | -      | -      | -     | -       | -       | On track  | 3 - In planning   |                                                         |
|                                                                    |           |        |        |       |         | _       |           |                   |                                                         |
| Parks Fencing Renewal Program                                      |           |        |        |       |         | _       |           |                   |                                                         |
|                                                                    |           |        |        |       |         |         |           |                   | Quotes being sought. Consultation on fence style change |
| Shakespeare St Res - renew perimeter fencing                       | 30,000    | -      | -      | -     | -       | -       | On track  | 5 - Procurement   | completed.                                              |
|                                                                    |           |        |        |       |         |         |           |                   | Consultation in conjunction with eco-zoning -           |
| Jack Marks Reserve - renew perimeter fencing                       | 50,000    | -      | -      | -     | -       | -       | On track  | 3 - In planning   | August/September.                                       |
|                                                                    |           |        |        |       |         |         |           |                   |                                                         |
| Footpath Upgrade and Renewal Program                               |           |        |        |       |         | _       |           |                   |                                                         |
| Footpath Upgrade and Renewal Program                               | 185,500   | 35,000 | 34,092 | 908   | 82,169  | 116,261 | On track  | 3 - In planning   | Works ongoing                                           |
|                                                                    |           |        |        |       |         |         |           |                   |                                                         |
| Parks Irrigation Upgrade & Renewal Program                         |           |        |        |       |         |         |           |                   |                                                         |
| Britannia Reserve - renew groundwater bore (south) No 40           | 45,000    |        |        |       |         |         | On track  | 7 - In progress   | Awaiting timeframes. DWER Licence Recieved              |
| Billatilla Neserve - Teriew groundwater bore (south) 140 40        | 45,000    | -      | •      | •     | -       |         | Offitiack | 7 - III plogless  | Awaiting timenames. DWER Licence Recieved               |
| Keith Frame Res - renew ground irrigation system and electrical    |           |        |        |       |         |         |           |                   |                                                         |
| cubicle and bore renewal                                           | 120,826   | -      | -      | -     | 87,221  | 87,221  | On track  | 7 - In progress   | Works to occur September.                               |
| Hyde Park - renew groundwater bores No 24 and 29                   | 90,000    | -      | -      | -     | _       |         | On track  | 3 - In planning   | DWER licence to be applied for                          |
| Robertson Park - renew groundwater bore No 31                      | 50,000    | _      | -      | _     | _       |         | On track  | 3 - In planning   | DWER licence to be applied for                          |
| Gladstone St Res - renew irrigation, elec cabinet and ground water | 00,000    |        |        |       |         |         | On tidon  | o in planning     | B TV E T III ON 100 TO BO applied TO                    |
| bore                                                               | 120,000   | -      | _      | _     | _       |         | On track  | 4 - In design     | Design being developed                                  |
| Ellesmere St Res - renew groundwater bore & electrical cabinet     | 75,000    | _      | -      | _     | _       |         | On track  | 3 - In planning   | DWER licence to be applied for                          |
| Brentham St Res - renew groundwater bore and electrical cabinet    | 75,000    | -      | -      | _     | -       |         | On track  | 3 - In planning   | DWER licence to be applied for                          |
| insrtall iron filter                                               | 170,000   | -      | _      | _     | _       |         | On track  | 3 - In planning   | DWER licence to be applied for                          |
| Forrest Park - upgrade irrigation system and electrical cabinet    | 250,000   | -      | -      | _     | 1,000   | 1,000   | On track  | 4 - In design     | Design being developed                                  |
| Litis Stadium - Inground Irrigation Renewal                        | 90,000    | -      | -      | _     | -       | -,,,,,, | On track  | 4 - In design     | Design being developed                                  |
| 3 <b>3</b>                                                         | ,         |        |        |       |         | _       |           |                   | ggp                                                     |
| Road Maintenance Programs – MRRG                                   |           |        |        |       |         |         |           |                   |                                                         |
| Annual MRRG Program - bgt to be split                              | 95,285    |        | _      |       |         |         | On track  | 3 - In planning   |                                                         |
| MRRG - Brady Street South Bound                                    | 185,689   |        | _      |       | 183,189 | 183,189 | On track  | 3 - In planning   |                                                         |
| MRRG - Powis Street EB                                             | -         |        | _      |       | .00,.00 | 100,100 | On track  | 3 - In planning   |                                                         |
| MRRG - Bulwer Street EB                                            | 231,132   | _      | -      | _     | _       |         | On track  | 3 - In planning   |                                                         |
| MRRG - Angove Street EB                                            | 221,892   | _      | -      | _     | _       |         | On track  | 3 - In planning   |                                                         |
| MRRG - Leederville Pde                                             | 376,002   | -      | -      | _     | -       |         | On track  | 3 - In planning   |                                                         |
| MRRG - Guildford Rd EB                                             | -         | -      | -      | _     | -       |         | On track  | 3 - In planning   |                                                         |
|                                                                    |           |        |        |       |         | _       |           | p.ag              |                                                         |
| Road Maintenance Programs – Local Road Program                     |           |        |        |       |         |         |           |                   |                                                         |
|                                                                    |           |        |        |       |         |         |           |                   |                                                         |
| Annual Local Roads Program - bgt to be split                       | -         | -      | -      | -     | -       | -       | On track  | 3 - In planning   |                                                         |
| LRP - Melrose St - Oxford St to Leicester St                       | 159,830   | -      | -      | -     | 135,618 | 135,618 | On track  | 3 - In planning   |                                                         |
| LRP - Stamford St - Melrose Street to Freeway Off Ramp             | 86,845    | -      | -      | -     | 116,642 | 116,642 | On track  | 3 - In planning   |                                                         |
| LRP - Barnet St - Bourke Street to Barnet place                    | 182,820   | -      | -      | -     | 10,766  | 10,766  | On track  | 3 - In planning   |                                                         |
| LRP - Vine St - View Street to Alma Road                           | 66,000    | -      | -      | -     | 26,835  | 26,835  | On track  | 3 - In planning   |                                                         |
| LRP - Amy St - Lake St to Cul-De-Sac                               | 89,870    | -      | -      | -     | 6,292   | 6,292   | On track  | 3 - In planning   |                                                         |
| LRP - Halyey Ave - Bruce St to Richmond St                         | 36,795    | -      | -      | -     | 4,194   | 4,194   | On track  | 3 - In planning   |                                                         |
| LRP - Eton St - Ellesmere St to Green St                           | 191,785   | -      | -      | -     | -       | -       | On track  | 3 - In planning   |                                                         |
| LRP - Old Aberdeen Place - Golding St to Cul De Sac                | 92,840    | -      | -      | -     | 15,193  | 15,193  | On track  | 3 - In planning   |                                                         |
| LRP - Broome Street - Beaufort St to Smith St                      | 181,555   | -      | -      | -     | -       | -       | On track  | 3 - In planning   |                                                         |
| LRP - Glebe Street - View St to Alma Rd                            | 88,165    | -      | -      | -     | -       | -       | On track  | 3 - In planning   |                                                         |
| LRP - Raglan Rd - Fitzgerald St to Norfolk St                      | 145,695   | -      | -      | -     | -       | -       | On track  | 3 - In planning   |                                                         |
| LRP - Forrest Street - Norfolk St to William St                    | 164,890   | -      | -      | -     | -       | -       | On track  | 3 - In planning   |                                                         |
| LRP - Forrest Street - William St to Walcott St                    | 112,910   | -      | -      | -     | -       | -       | On track  | 3 - In planning   |                                                         |
| LRP - Glendower Street - William St to Fitzgerald St               | -         | -      | -      | -     | -       | -       | On track  | 3 - In planning   |                                                         |
| LRP - Monmouth Street - William St to York St                      | -         | -      | -      | -     | -       | -       | On track  | 3 - In planning   |                                                         |
|                                                                    |           |        |        |       |         |         |           |                   |                                                         |