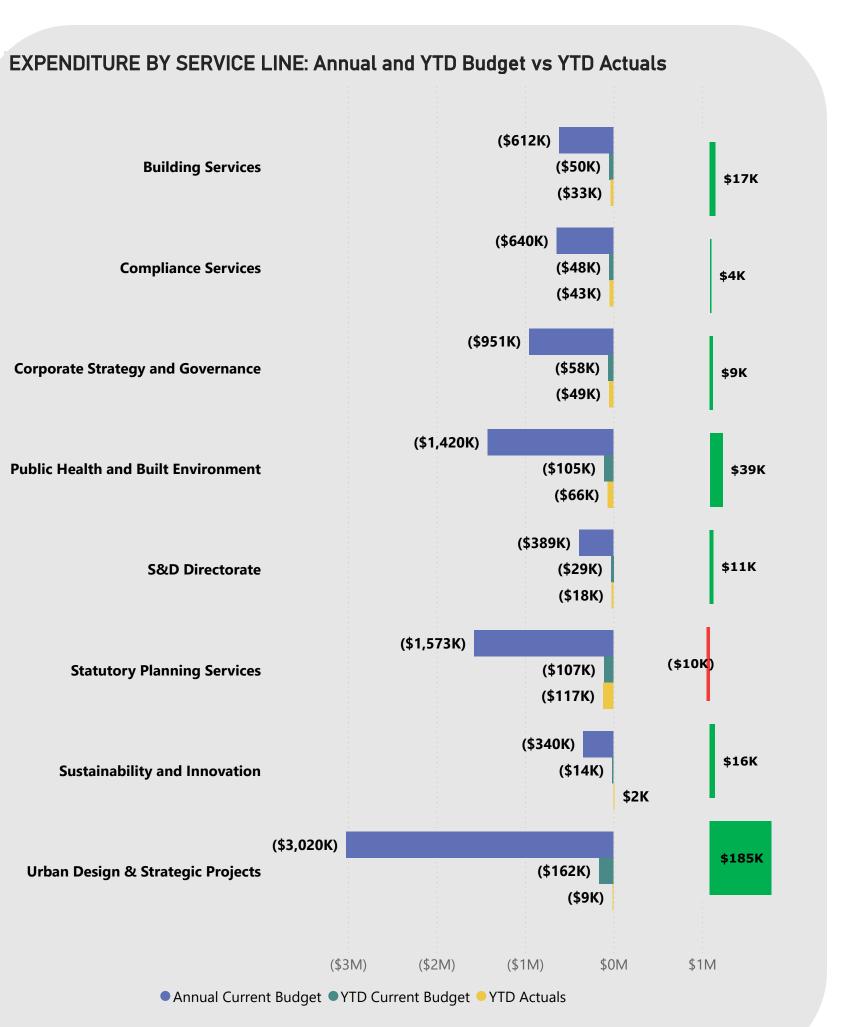

# EXPENDITURE BY SERVICE LINE: Annual and YTD Budget vs YTD Actuals

# CITY OF VINCENT

**EXPENDITURE BY SERVICE LINE: Annual and YTD Budget vs YTD Actuals** 

### OFFICE OF THE CEO

**EXPENDITURE BY SERVICE LINE: Annual and YTD Budget vs YTD Actuals** 

#### **Beatty Park Leisure Centre**

\$46k favourable income mostly due to timing variances of enrolment fees \$33k and admission \$19k. \$227k favourable expenditure mostly due to timing variances for depreciation of \$141k, materials and contracts \$63k and utilities \$43k.

#### **City Buildings & Asset Management**

\$573k favourable expenditure mostly due to timing variances for depreciation \$367k, materials and contracts \$172k and utilities \$23k.

#### **Engineering Design Services**

\$50k favourable expenditure due to timing variances for utilities of \$64k and depreciation of \$17k. This is partially offset with unfavourable timing variance in employee cost of \$51k.

#### **Library Services**

\$35k unfavourable expenditure mostly due to timing variances of employee costs of \$35k.

#### **Parks Services**

\$330k favourable expenditure mostly due to timing variances for materials and contracts of \$279k, depreciation of \$104k. This is partially offset with unfavourable timing variance in employee costs of \$60k.

#### **Ranger Services**

\$183k favourable expenditure mainly due to timing variances on materials and contracts of \$89k, other expenditure of \$65k and depreciation of \$31k.

#### **Waste Management Services**

\$138k favourable income variance due to timing variances in fees and charges of \$106k and other revenues of \$32k.

\$186k favourable expenditure mostly due to timing variance on materials and contracts of \$199k which is partially offset by unfavourable timing variances in employee costs of \$15k.

#### **Works & Operations Services**

\$531k favourable expenditure mostly due to timing variance on depreciation of \$432k and materials and contracts \$128k.