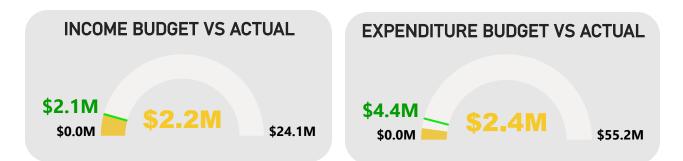

|                                                   | Note | Original Budget       | YTD<br>Budget<br>31/07/2024 | YTD<br>Actual<br>31/07/2024 | YTD<br>Variance | YTD<br>Variance |
|---------------------------------------------------|------|-----------------------|-----------------------------|-----------------------------|-----------------|-----------------|
|                                                   |      | \$                    | \$                          | \$                          | \$              | %               |
| Opening Funding Surplus(Deficit)                  |      | 4,689,661             | 4,689,661                   | 7,927,084                   | 3,237,423       | 69.0%           |
| Revenue from operating activities                 |      |                       |                             |                             |                 |                 |
| Rates                                             |      | 44,452,032            | 44,182,032                  | 44,225,939                  | 43,907          | 0.1%            |
| Operating Grants, Subsidies and Contributions     |      | 1,693,715             | 141,145                     | 11,821                      | (129,324)       | -91.6%          |
| Fees and Charges                                  |      | 24,628,387            | 2,089,772                   | 2,326,376                   | 236,604         | 11.3%           |
| Interest Earnings                                 |      | 2,080,000             | 138,332                     | 231,982                     | 93,650          | 67.7%           |
| Other Revenue                                     |      | 1,332,125             | 103,614                     | 201,203                     | 97,589          | 94.2%           |
| Profit on Disposal of Assets                      |      | 4,201,752             | 0                           | 0                           | 0               | 0.0%            |
|                                                   |      | 78,388,011            | 46,654,895                  | 46,997,321                  | 342,426         | 0.7%            |
| Expenditure from operating activities             |      |                       |                             |                             |                 |                 |
| Employee Costs                                    |      | (33,656,433)          | (2,509,332)                 | (2,411,627)                 | 97,705          | -3.9%           |
| Materials and Contracts                           |      | (24,802,697)          | (2,004,642)                 | (430,172)                   | 1,574,470       | -78.5%          |
| Utility Charges                                   |      | (1,968,786)           | (178,074)                   | (35,587)                    | 142,487         | -80.0%          |
| Depreciation on Non-Current Assets                |      | (13,122,588)          | (1,093,554)                 | 0                           | 1,093,554       | -100.0%         |
| Interest Expenses                                 |      | (378,943)             | (20,138)                    | (20,138)                    | 0               | 0.0%            |
| Insurance Expenses                                |      | (801,318)             | (66,777)                    | (66,777)                    | 0               | 0.0%            |
| Other Expenditure                                 |      | (881,243)             | (29,389)                    | (117,366)                   | (87,977)        | 299.4%          |
| Loss on Disposal of Assets                        |      | (13,043) (75,625,051) | (5,901,906)                 | (3,081,667)                 | 2,820,239       | 0.0%<br>-47.8%  |
| Operating activities excluded from budget         |      | (73,023,031)          | (3,901,900)                 | (3,001,007)                 | 2,020,239       | -47.070         |
| Add Deferred Rates Adjustment                     |      | 0                     | 0                           | 219,876                     | 219,876         | 0.0%            |
| Add Back Depreciation                             |      | 13,122,588            | 1,093,554                   | 0                           | (1,093,554)     | -100.0%         |
| Adjust (Profit)Loss on Asset Disposal             |      | (4,188,709)           | 0                           | 0                           | 0               | 0.0%            |
| ,                                                 |      | 8,933,879             | 1,093,554                   | 219,876                     | (873,678)       | -79.9%          |
| Amount attributable to operating activities       |      | 11,696,839            | 41,846,543                  | 44,135,530                  | 2,288,987       | 5.5%            |
| Investing Activities                              |      |                       |                             |                             |                 |                 |
| Non-operating Grants, Subsidies and Contributions |      | 4,552,261             | 0                           | 0                           | 0               | 0.0%            |
| Purchase Property, Plant and Equipment            | 4    | (9,197,061)           | (226,000)                   | (248,072)                   | (22,072)        | 9.8%            |
| Purchase Infrastructure Assets                    | 4    | (10,935,546)          | (91,000)                    | (108,068)                   | (17,068)        | 18.8%           |
| Proceeds from Joint Venture Operations            |      | 3,750,000             | 1,250,000                   | 1,250,000                   | 0               | 0.0%            |
| Proceeds from Disposal of Assets                  |      | 552,350               | 0                           | 48,175                      | 48,175          | 0.0%            |
| Amount attributable to investing activities       |      | (11,277,996)          | 933,000                     | 942,035                     | 9,035           | 1.0%            |
| Financing Activities                              |      |                       |                             |                             |                 |                 |
| Principal elements of finance lease payments      |      | (264,318)             | (32,273)                    | (32,273)                    | 0               | 0.0%            |
| Repayment of Loans                                |      | (1,498,010)           | (43,802)                    | (43,802)                    | 0               | 0.0%            |
| Transfer to Reserves                              | 5    | (6,179,099)           | (506,590)                   | (465,640)                   | 40,950          | -8.1%           |
| Transfer from Reserves                            | 5    | 2,982,397             | 137                         | 37,754                      | 37,617          | 27457.7%        |
| Amount attributable to financing activities       |      | (4,959,030)           | (582,528)                   | (503,961)                   | 78,567          | -13.5%          |
| Closing Funding Surplus(Deficit)                  |      | 149,474               | 46,886,676                  | 52,500,687                  | 5,614,011       | 12.0%           |