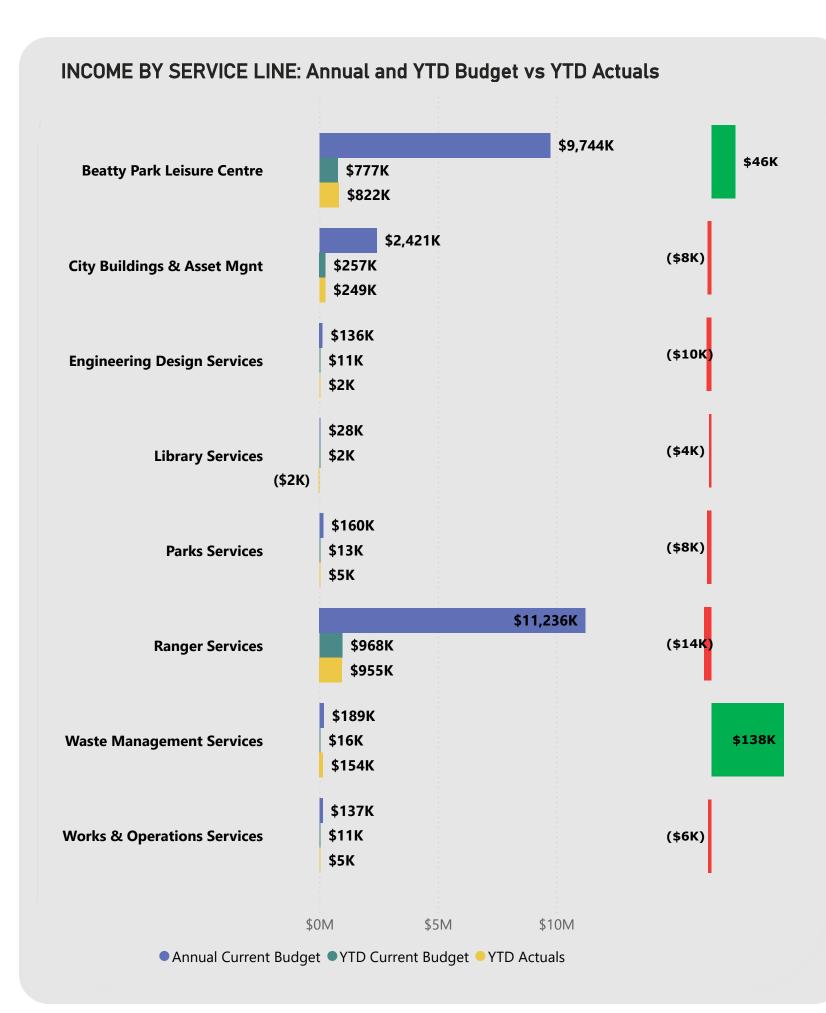

## KEY VARIANCE COMMENTARY

(\$20,000 and 10%)

#### **Beatty Park Leisure Centre**

\$46k favourable income mostly due to timing variances of enrolment fees \$33k and admission \$19k. \$227k favourable expenditure mostly due to timing variances for depreciation of \$141k, materials and contracts \$63k and utilities \$43k.

#### **City Buildings & Asset Management**

\$573k favourable expenditure mostly due to timing variances for depreciation \$367k, materials and contracts \$172k and utilities \$23k.

#### **Library Services**

\$35k unfavourable expenditure mostly due to timing variances of employee costs of \$35k.

#### **Parks Services**

\$330k favourable expenditure mostly due to timing variances for materials and contracts of \$279k, depreciation of \$104k. This is partially offset with unfavourable timing variance in employee costs of \$60k.

#### **Ranger Services**

\$183k favourable expenditure mainly due to timing variances on materials and contracts of \$89k, other expenditure of \$65k and depreciation of \$31k.

#### **Waste Management Services**

\$138k favourable income variance due to timing variances in fees and charges of \$106k and other revenues of \$32k.

\$186k favourable expenditure mostly due to timing variance on materials and contracts of \$199k which is partially offset by unfavourable timing variances in employee costs of \$15k.

#### **Works & Operations Services**

\$531k favourable expenditure mostly due to timing variance on depreciation of \$432k and materials and contracts \$128k.