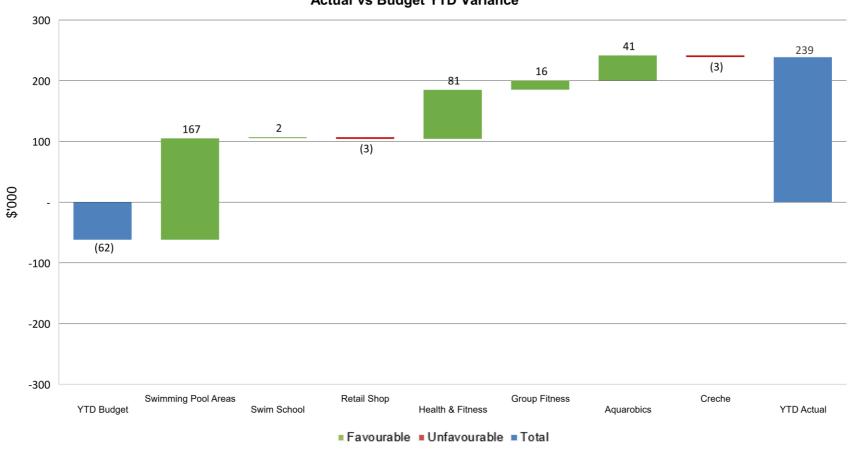

## KEY VARIANCE COMMENTARY

(\$20,000 and 10%)

#### **Beatty Park Leisure Centre**

\$46k favourable income mostly due to timing variances of enrolment fees \$33k and admission \$19k. \$227k favourable expenditure mostly due to timing variances for depreciation of \$141k, materials and contracts \$63k and utilities \$43k.

#### **City Buildings & Asset Management**

\$573k favourable expenditure mostly due to timing variances for depreciation \$367k, materials and contracts \$172k and utilities \$23k.

#### **Engineering Design Services**

\$50k favourable expenditure due to timing variances for utilities of \$64k and depreciation of \$17k. This is partially offset with unfavourable timing variance in employee cost of \$51k.

#### **Library Services**

\$35k unfavourable expenditure mostly due to timing variances of employee costs of \$35k.

#### **Parks Services**

\$330k favourable expenditure mostly due to timing variances for materials and contracts of \$279k, depreciation of \$104k. This is partially offset with unfavourable timing variance in employee costs of \$60k.

#### **Ranger Services**

\$183k favourable expenditure mainly due to timing variances on materials and contracts of \$89k, other expenditure of \$65k and depreciation of \$31k.

#### **Waste Management Services**

\$138k favourable income variance due to timing variances in fees and charges of \$106k and other revenues of \$32k.

\$186k favourable expenditure mostly due to timing variance on materials and contracts of \$199k which is partially offset by unfavourable timing variances in employee costs of \$15k.

#### **Works & Operations Services**

\$531k favourable expenditure mostly due to timing variance on depreciation of \$432k and materials and contracts \$128k.