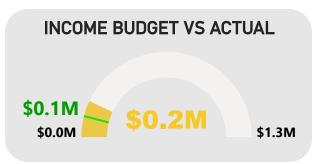

|                                                   | Note | Original Budget       | YTD<br>Budget<br>31/07/2024 | YTD<br>Actual<br>31/07/2024 | YTD<br>Variance | YTD<br>Variance |
|---------------------------------------------------|------|-----------------------|-----------------------------|-----------------------------|-----------------|-----------------|
|                                                   |      | \$                    | \$                          | \$                          | \$              | %               |
| Opening Funding Surplus(Deficit)                  |      | 4,689,661             | 4,689,661                   | 7,927,084                   | 3,237,423       | 69.0%           |
| Revenue from operating activities                 |      |                       |                             |                             |                 |                 |
| Rates                                             |      | 44,452,032            | 44,182,032                  | 44,225,939                  | 43,907          | 0.1%            |
| Operating Grants, Subsidies and Contributions     |      | 1,693,715             | 141,145                     | 11,821                      | (129,324)       | -91.6%          |
| Fees and Charges                                  |      | 24,628,387            | 2,089,772                   | 2,326,376                   | 236,604         | 11.3%           |
| Interest Earnings                                 |      | 2,080,000             | 138,332                     | 231,982                     | 93,650          | 67.7%           |
| Other Revenue                                     |      | 1,332,125             | 103,614                     | 201,203                     | 97,589          | 94.2%           |
| Profit on Disposal of Assets                      |      | 4,201,752             | 0                           | 0                           | 0               | 0.0%            |
|                                                   |      | 78,388,011            | 46,654,895                  | 46,997,321                  | 342,426         | 0.7%            |
| Expenditure from operating activities             |      |                       |                             |                             |                 |                 |
| Employee Costs                                    |      | (33,656,433)          | (2,509,332)                 | (2,411,627)                 | 97,705          | -3.9%           |
| Materials and Contracts                           |      | (24,802,697)          | (2,004,642)                 | (430,172)                   | 1,574,470       | -78.5%          |
| Utility Charges                                   |      | (1,968,786)           | (178,074)                   | (35,587)                    | 142,487         | -80.0%          |
| Depreciation on Non-Current Assets                |      | (13,122,588)          | (1,093,554)                 | 0                           | 1,093,554       | -100.0%         |
| Interest Expenses                                 |      | (378,943)             | (20,138)                    | (20,138)                    | 0               | 0.0%            |
| Insurance Expenses                                |      | (801,318)             | (66,777)                    | (66,777)                    | 0               | 0.0%            |
| Other Expenditure                                 |      | (881,243)             | (29,389)                    | (117,366)                   | (87,977)        | 299.4%          |
| Loss on Disposal of Assets                        |      | (13,043) (75,625,051) | (5,901,906)                 | (3,081,667)                 | 2,820,239       | 0.0%<br>-47.8%  |
| Operating activities excluded from budget         |      | (73,023,031)          | (3,901,900)                 | (3,001,007)                 | 2,020,239       | -47.070         |
| Add Deferred Rates Adjustment                     |      | 0                     | 0                           | 219,876                     | 219,876         | 0.0%            |
| Add Back Depreciation                             |      | 13,122,588            | 1,093,554                   | 0                           | (1,093,554)     | -100.0%         |
| Adjust (Profit)Loss on Asset Disposal             |      | (4,188,709)           | 0                           | 0                           | 0               | 0.0%            |
| ,                                                 |      | 8,933,879             | 1,093,554                   | 219,876                     | (873,678)       | -79.9%          |
| Amount attributable to operating activities       |      | 11,696,839            | 41,846,543                  | 44,135,530                  | 2,288,987       | 5.5%            |
| Investing Activities                              |      |                       |                             |                             |                 |                 |
| Non-operating Grants, Subsidies and Contributions |      | 4,552,261             | 0                           | 0                           | 0               | 0.0%            |
| Purchase Property, Plant and Equipment            | 4    | (9,197,061)           | (226,000)                   | (248,072)                   | (22,072)        | 9.8%            |
| Purchase Infrastructure Assets                    | 4    | (10,935,546)          | (91,000)                    | (108,068)                   | (17,068)        | 18.8%           |
| Proceeds from Joint Venture Operations            |      | 3,750,000             | 1,250,000                   | 1,250,000                   | 0               | 0.0%            |
| Proceeds from Disposal of Assets                  |      | 552,350               | 0                           | 48,175                      | 48,175          | 0.0%            |
| Amount attributable to investing activities       |      | (11,277,996)          | 933,000                     | 942,035                     | 9,035           | 1.0%            |
| Financing Activities                              |      |                       |                             |                             |                 |                 |
| Principal elements of finance lease payments      |      | (264,318)             | (32,273)                    | (32,273)                    | 0               | 0.0%            |
| Repayment of Loans                                |      | (1,498,010)           | (43,802)                    | (43,802)                    | 0               | 0.0%            |
| Transfer to Reserves                              | 5    | (6,179,099)           | (506,590)                   | (465,640)                   | 40,950          | -8.1%           |
| Transfer from Reserves                            | 5    | 2,982,397             | 137                         | 37,754                      | 37,617          | 27457.7%        |
| Amount attributable to financing activities       |      | (4,959,030)           | (582,528)                   | (503,961)                   | 78,567          | -13.5%          |
| Closing Funding Surplus(Deficit)                  |      | 149,474               | 46,886,676                  | 52,500,687                  | 5,614,011       | 12.0%           |