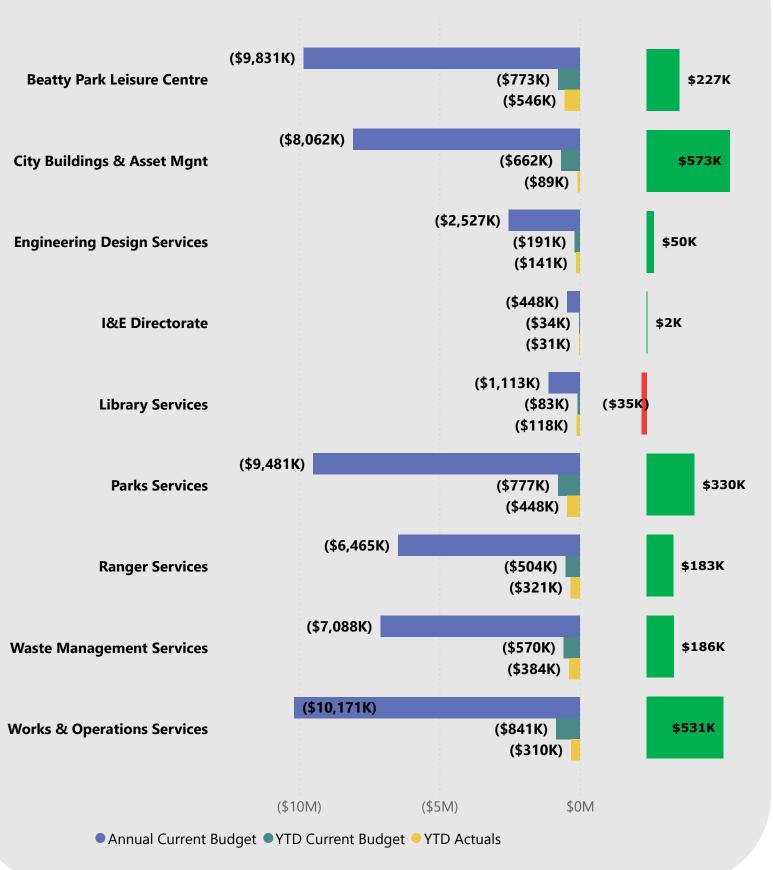

#### **KEY VARIANCE COMMENTARY** (\$20,000 and 10%)

#### **Beatty Park Leisure Centre**

\$46k favourable income mostly due to timing variances of enrolment fees \$33k and admission \$19k. \$227k favourable expenditure mostly due to timing variances for depreciation of \$141k, materials and contracts \$63k and utilities \$43k.

#### **City Buildings & Asset Management**

\$573k favourable expenditure mostly due to timing variances for depreciation \$367k, materials and contracts \$172k and utilities \$23k.

#### **Library Services**

\$35k unfavourable expenditure mostly due to timing variances of employee costs of \$35k.

#### **Parks Services**

\$330k favourable expenditure mostly due to timing variances for materials and contracts of \$279k, depreciation of \$104k. This is partially offset with unfavourable timing variance in employee costs of \$60k.

#### **Ranger Services**

\$183k favourable expenditure mainly due to timing variances on materials and contracts of \$89k, other expenditure of \$65k and depreciation of \$31k.

#### **Waste Management Services**

\$138k favourable income variance due to timing variances in fees and charges of \$106k and other revenues of \$32k.

\$186k favourable expenditure mostly due to timing variance on materials and contracts of \$199k which is partially offset by unfavourable timing variances in employee costs of \$15k.

#### **Works & Operations Services**

\$531k favourable expenditure mostly due to timing variance on depreciation of \$432k and materials and contracts \$128k.