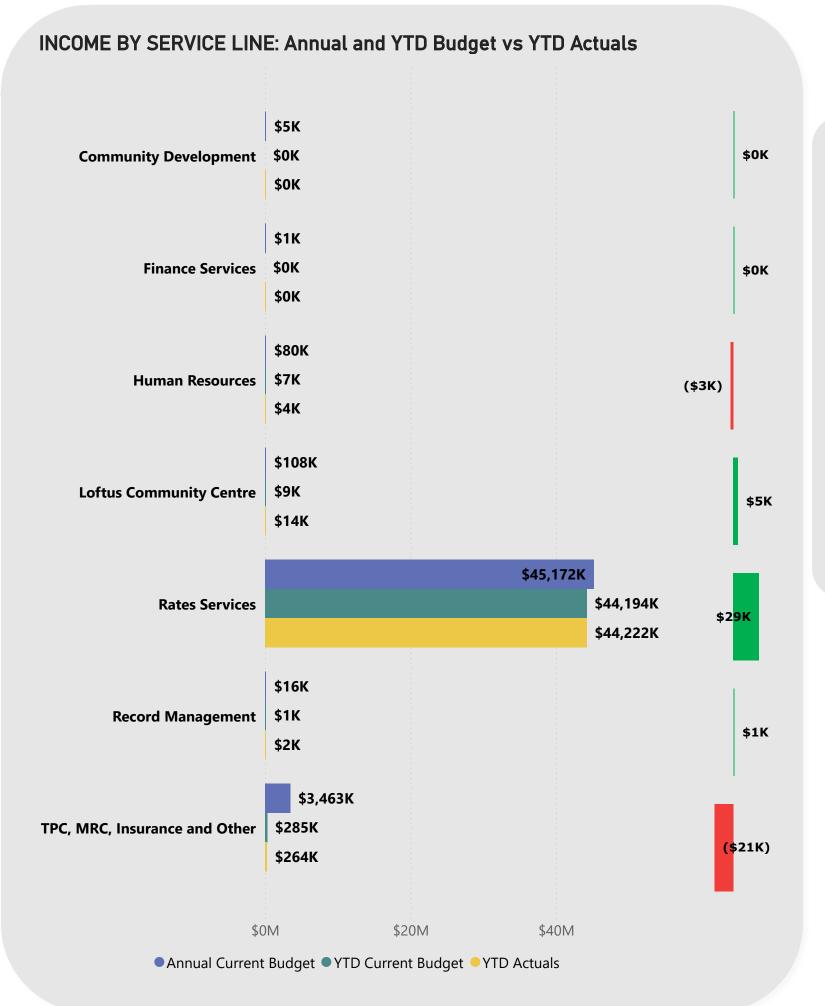

#### **KEY VARIANCE COMMENTARY** (\$20,000 and 10%)

#### **Community Development**

\$78k unfavourable expenditure due to timing variance on donation payments \$61k.

\$28k favourable expenditure due to timing variance on materials and contracts of \$15k and other employee costs of \$10k.

#### **Rates Services**

\$29k favourable income mainly due to timing variance on interest earnings \$74 and general rates of \$53k, administration fees \$25k which is offset by rates waiver of \$120k as per council resolution.

#### TPC, MRC, Insurance and Other

\$21k unfavourable mostly due to timing variances in financial assistance grants (\$116k) offset by favourable variances in reimbursement (\$76k) and interest revenue (\$19k).