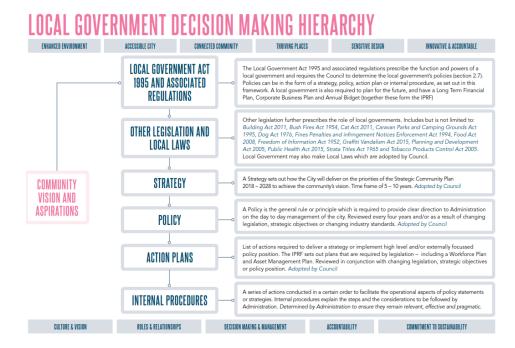

#### **ROW Lot 51**

ROW Lot 51 was created in 1925 when lots 12 and 13 on plan 167 was subdivided to create lots 1 - 6 on Diagram 6812 as shown in red on the plan below. Diagram 6812 at **Attachment 1**.

ROW Lot 51 is 5m in width and constructed from brick paving. It is serviced with drainage. The dedication of this ROW is in aid of a naming request made by the landowner of No.393A Charles Street, North Perth (strata lot 2). The naming of the ROW will assist in wayfinding for the five strata lots who utilise the ROW as a primary point entry for the dwellings.