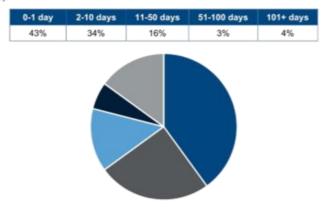

basis at seven of the eight entities, with 38% of the samples tested not cancelled within 24 hours of staff exit. This increases the risk of inappropriate or unauthorised access being obtained to the entity's information and data. The City of Wanneroo was the only entity where all the exits we tested showed timely cancellation of less than one day.

There were no instances of unauthorised access by an employee after their exit date. We found a very low number of instances of activity on user accounts after exits, but this was approved IT department activity, rather than inappropriate user activity.

Across the six entities where the data allowed us to perform analysis (Table 2), 43% of the total number of exits were timely cancellations but 57% were not, with 4% over 101 days (Figure 3).



■ 0 - 1 day = 2 - 10 days = 11 - 50 days = 51 - 100 days = 101+ days

Source: OAG based on exit data provided by six local government entities

Figure 3: Days taken to remove IT access

Of the eight entities only the City of Rockingham had defined target timeframes for the cancellation of access to IT and security access cards. It also performed significantly better than the other entities where we were able to analyse the data across the entire population of staff exits.

## The return of assets was not always actioned or documented effectively

## The return of assets was not always effectively documented

While we did not find any instances where assets had been lost or stolen, it was not possible to confirm that assets allocated to exiting staff were returned at the point of exit.

A