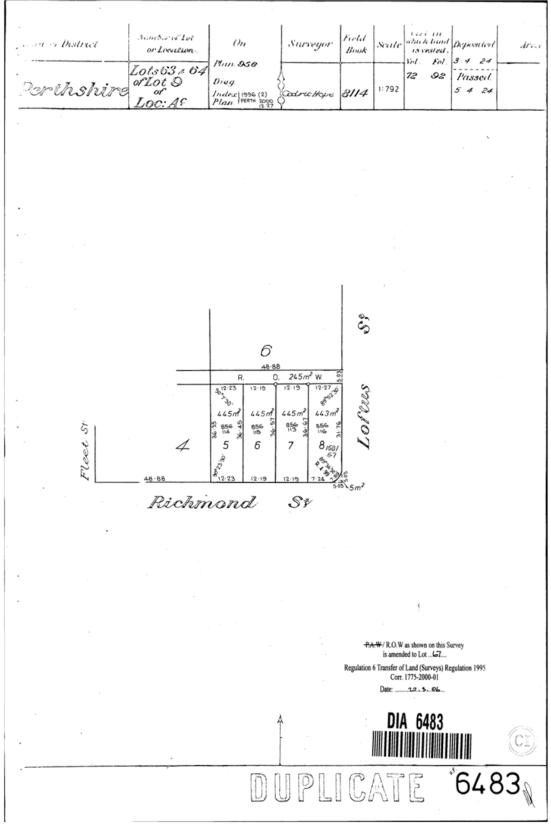

#### **ROW Lot 67**

ROW 67 (eastern portion) was created in 1924 during the subdivision process creating Lots 5 – 8 on Diagram 6483 (**Attachment 3**) and is shown in red in the plan below. Lots 5 – 8 have an implied right of access over ROW Lot 67 pursuant to pursuant to S167A of *Transfer of Land Act 1893*. ROW Lot 67 is owned in fee simple and is believed to be deceased estate. The right of way to the west of ROW 67 (shown in green below) has been owned by the City in freehold since 2011.

The City has received a request from the owner of No.129 Loftus Street, Leederville which is located to the north of ROW 67, to dedicate ROW 67 as road as they are intending to develop that site. No.129 Loftus Street is part of a separate plan of subdivision and does not currently have an implied right of access to ROW 67.

Drainage infrastructure, paving, sewer line and manholes are present within ROW 67.