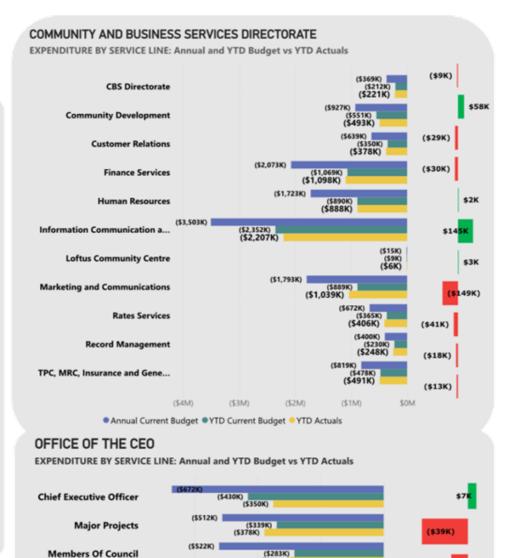

t costs \$37k...

# Marketing and Communications

\$149k unfavourable expenditure mainly due to timing variances in materials and contracts of \$144k, \$35k Perth Festival, \$26k licence fees, \$80k programmes and events.

# \$45k unfavourable income mainly due to lower interim rates.

\$41k unfavourable expenditure mainly due to a timing variance in employee costs \$27k and materials and contracts \$14k.

# TPC, MRC, Insurance and Other

\$130k favourable income mostly due to interest earnings and reimbursements of \$261k which is partially offset by unfavourable timing variance in grants and subsidies of \$139k.

\$39k unfavourable expenditure mainly due to employee related costs of \$74k which is partially offset by favourable materials and contracts costs of \$35k.



(\$14K)

\$0.0M



(\$0.6M)

Annual Current Budget
 YTD Current Budget
 YTD Actuals

(\$0.4M)

(\$0.2M)

Page 5 of 16

# CITY OF VINCENT

# NOTE 4 - SUMMARY OF INCOME AND EXPENDITURE



STRATEGY AND DEVELOPMENT DIRECTORATE

AS AT 31 JANUARY 2025





# (\$20,000 and 10%)

# **Building Services**

\$85k favourable expenditure mainly due to a timing variance in employee related costs.

# Public Health and Built Environment

\$99k unfavourable income mainly due to lower fees and charges.

\$203k favourable expenditure due to a timing variance for inspections \$114k and employee related costs of \$58k

# Statutory Planning Services

\$46k favourable income mainly due to timing of contributions of \$29k and fees and charges \$17k. \$42k favourable expenditure mainly due employee related costs of \$104k which is