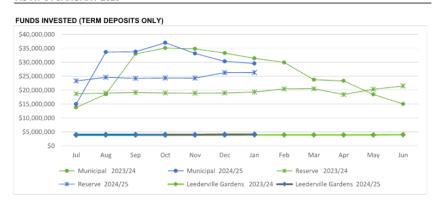

| 11,932,086 | 19.9%  |
|                                      | 29,567,632 | 26,317,392 | 4,099,836                                   | 59,984,860 | 100.0% |
| BY FOSSIL FUEL EXPOSURE              |            |            |                                             |            |        |
| Fossil Fuel Investments              | 16,567,632 | 17,317,392 | 2,167,750                                   | 36,052,774 | 60.1%  |
| Non Fossil Fuel Investments          | 13,000,000 | 9,000,000  | 1,932,086                                   | 23,932,086 | 39.9%  |
|                                      | 29,567,632 | 26,317,392 | 4,099,836                                   | 59,984,860 | 100.0% |

#### CITY OF VINCENT INVESTMENT PERFORMANCE AS AT 31 JANUARY 2025







#### CITY OF VINCENT INVESTMENT POLICY COMPLIANCE AS AT 31 JANUARY 2025









#### 7.4 MID YEAR BUDGET REVIEW 2024/25

#### Attachments:

- 1. Statement of Financial Activity 2024-25 🗓 🖫
- 2. Net Current Assets 2024-25 U
- 3. Cash Backed Reserves Budget 2024-25 🗓 溢
- 4. Capital Expenditure Budget 2024-25 J
- 5. Operating Budget Analysis 2024-25 J

#### RECOMMENDATION:

That Council BY ABSOUTE MAJORITY APPROVES the following amendments to the 2024/25 Annual Budget:

- 1. A net increase in the Operating result of \$2,220,147 as per Attachment 1;
- 2. A net increase in Cash Backed Reserves totalling \$3,621,883 as per Attachments 3;
- 3. A net decrease in the Capital Expenditure Budget of \$210,910 as per Attachment 4;
- 4. A net decrease in the closing surplus of \$1,187,352, result