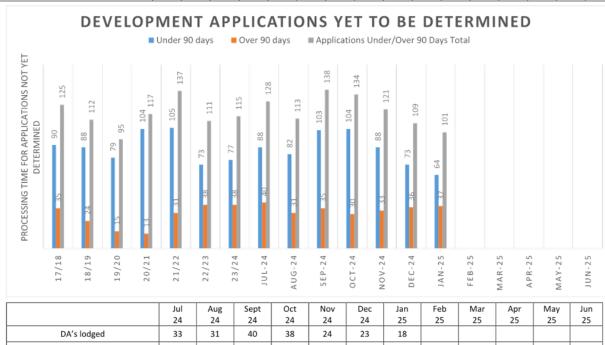

| 20/ | 21/ | 22/ | 23/ | Jul  | Aug  | Sept | Oct  | Nov  | Dec  | Jan  | Feb | Mar | Apr | May | Jun |
|-----------------------------------------------------------------|-----|-----|-----|-----|------|------|------|------|------|------|------|-----|-----|-----|-----|-----|
|                                                                 | 21  | 22  | 23  | 24  | 24   | 24   | 24   | 24   | 24   | 24   | 25   | 25  | 25  | 25  | 25  | 25  |
| DA's Determined<br>(excludes exempt from approval or cancelled) | 403 | 385 | 281 | 311 | 27   | 42   | 20   | 26   | 33   | 28   | 22   |     |     |     |     |     |
| Value of Determined DA's (in millions)                          | 217 | 143 | 417 | 405 | 86.5 | 86.4 | 12   | 13.3 | 22.1 | 11.6 | 14.6 |     |     |     |     |     |



|                                              | 24  | 24   | 24   | 24   | 24   | 24  | 25   | 25 | 25 | 25 | 25 | 25 |
|----------------------------------------------|-----|------|------|------|------|-----|------|----|----|----|----|----|
| DA's lodged                                  | 33  | 31   | 40   | 38   | 24   | 23  | 18   |    |    |    |    |    |
| DA's to be Determined                        | 128 | 113  | 138  | 134  | 121  | 109 | 101  |    |    |    |    |    |
| Value of DA's to be Determined (in millions) | 126 | 63.3 | 73.7 | 74.5 | 89.1 | 90  | 90.3 |    |    |    |    |    |
|                                              |     |      |      |      |      |     |      |    |    |    |    |    |

### REGISTER OF STATE ADMINISTRATIVE TRIBUNAL (SAT) APPEALS AS AT 20 FE