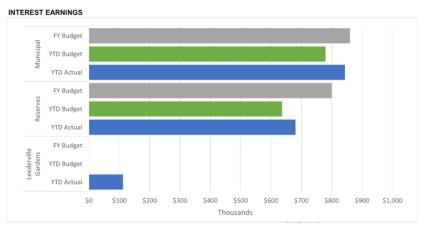

| 11,932,086 | 19.9%  |
|                                      | 29,567,632 | 26,317,392 | 4,099,836                                   | 59,984,860 | 100.0% |
| BY FOSSIL FUEL EXPOSURE              |            |            |                                             |            |        |
| Fossil Fuel Investments              | 16,567,632 | 17,317,392 | 2,167,750                                   | 36,052,774 | 60.1%  |
| Non Fossil Fuel Investments          | 13,000,000 | 9,000,000  | 1,932,086                                   | 23,932,086 | 39.9%  |
|                                      | 29,567,632 | 26,317,392 | 4,099,836                                   | 59,984,860 | 100.0% |

#### CITY OF VINCENT INVESTMENT PERFORMANCE AS AT 31 JANUARY 2025







#### CITY OF VINCENT INVESTMENT POLICY COMPLIANCE AS AT 31 JANUARY 2025









#### 7.4 MID YEAR BUDGET REVIEW 2024/25

#### Attachments:

- 1. Statement of Financial Activity 2024-25 🗓 🖫
- 2. Net Current Assets 2024-25 U
- 3. Cash Backed Reserves Budget 2024-25 🗓 溢
- 4. Capital Expenditure Budget 2024-25 J
- 5. Operating Budget Analysis 2024-25 J

#### RECOMMENDATION:

That Council BY ABSOUTE MAJORITY APPROVES the following amendments to the 2024/25 Annual Budget:

- 1. A net increase in the Operating result of \$2,220,147 as per Attachment 1;
- 2. A net increase in Cash Backed Reserves totalling \$3,621,883 as per Attachments 3;
- 3. A net decrease in the Capital Expenditure Budget of \$210,910 as per Attachment 4;
- 4. A net decrease in the closing surplus of \$1,187,352, resultin