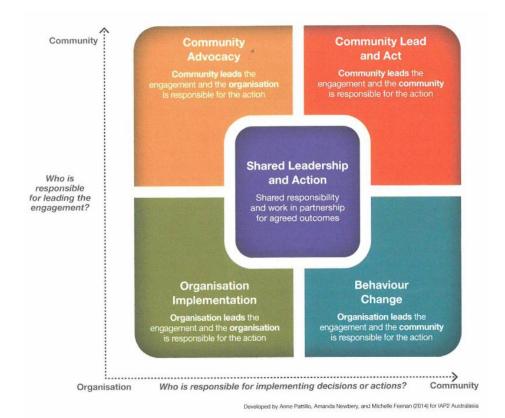

#### Organisation Implementation

Organisations lead engagement and seek input, shape the policies, projects and services for which they are responsible. This is a familiar and traditional approach to policy development, project management and service delivery.

**Tension:** People feel forced leading to an unresponsive process.

Mitigation: Increasing the level of influence, and implementing a transparent, robust process.