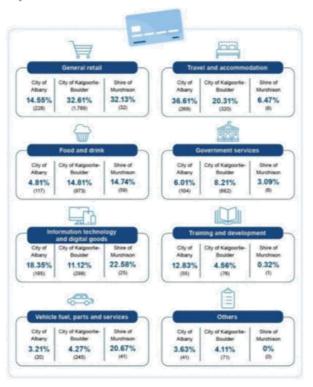

Cards § 9

Item 5.1- Attachment 2 Page 33

<sup>\*</sup> City of Albany: 5 credit cards (1,018 transactions and \$318,543) and 24 store cards (347 transactions and \$23,092).

<sup>\*\*</sup> City of Kalgoorlie-Boulder: 30 credit cards (4,434 transactions and \$759,181) and 2 store cards (122 transactions and \$10,426).

# **26 FEBRUARY 2025**

- travel and accommodation
- food and drink purchases
- government services (e.g. postal services, licenses, registrations and permits)
- · information technology and digital goods
- · training and development
- · vehicle fuel, parts and services
- others.

We further analysed credit card purchases, which made up most of the purchases over the audit period. Figure 3 shows the percentage spend and the number of purchases in each category by entity.



Source: OAG based on credit card information provided by each entity

Figure 3: Purchase categories for 1 November 2022 to 31 December 2023

10 | Western Australian Auditor General

Item 5.1- Attachment 2 Page 34

<sup>&</sup>lt;sup>9</sup> Credit card purchases were allocated using standard merchant information. Store card purchases were not analysed as merchant categories were not readily available.

**26 FEBRUARY 2025** 

#### Inadequate policy guidance on allowable and reasonable business use

None of the three audited entities had adequate policy guidance for staff on what they considered was allowable and reasonable business expenditure. The entities regularly purchased air fares, accommodation and food and drink<sup>10</sup> (including alcohol) in the absence of any guidance aroun