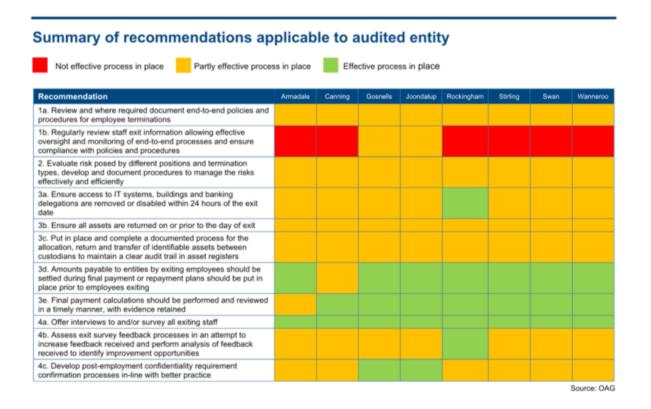

onse: Supported by local government entities.

Staff Exit Controls at Large Local Government Entities | 15

Item 5.1- Attachment 4 Page 83

**26 FEBRUARY 2025** 

Appendix 2 outlines individual local government entity responses to the recommendations above.

In accordance with section 7.12A of the *Local Government Act 1995*, the eight audited local government entities should prepare a report on any matters identified as significant to them for submission to the Minister for Local Government within three months of this report being tabled in Parliament, and within 14 days of submission publish it on their website.

16 | Western Australian Auditor General

Item 5.1- Attachment 4 Page 84

COUNCIL BRIEFING AGENDA 4 MARCH 2025

#### **AUDIT AND RISK COMMITTEE MINUTES**

**26 FEBRUARY 2025** 



Staff Exit Controls at Large Local Government Entities | 17

Item 5.1- Attachment 4 Page 85

**26 FEBRUARY 2025** 

## Response from local governments entities

## City of Armadale

Thank you for the opportunity to review and comment.

#### Recommendation 1:

The City agrees and supports the findings of the Audit. Whilst the City has procedures documented and some processes mapped, there is a gap in the mapping of the end-to-end process. The mapping will assist the City identify opportunities for seamlessly integrating the process and optimising the City's corporate business system.

#### Recommendation 2:

The City agrees with this finding and will facilitate a risk review with the relevant business units, reporting to the Audit Committee.

#### Recommendation 3:

- The findings are agr