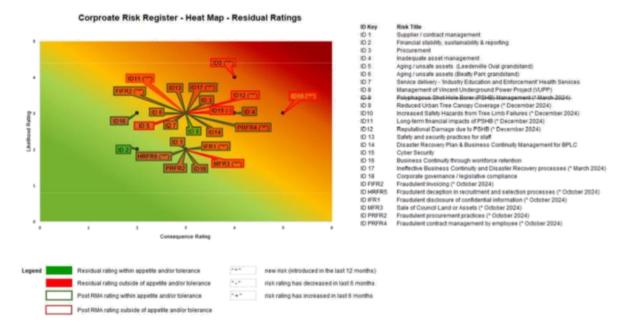

|
| Previous Title           | N/A                                                                                                                                                            |
| Reviewed / Amended       | 12/12/2023 OMC Item 12.4                                                                                                                                       |
| Next Review Date         | 12/2025 In accordance with clause 4 of the Risk Management Policy, Statements are to be review within three months of each ordinary local government election. |

City of Vincent Risk Appetite and Tolerance Statements - D23/205561

Item 5.6- Attachment 3 Page 184

AUDIT AND RISK COMMITTEE MINUTES

**26 FEBRUARY 2025** 

### Corporate Risk Rating Alignment to Appetite and Tolerance



Item 5.6- Attachment 4 Page 185

#### AUDIT AND RISK COMMITTEE MINUTES

#### **26 FEBRUARY 2025**

#### Residual rating alignment is detailed below:

| Residual Rating Alignment            | Asset,<br>sustainability,<br>and<br>environment<br>management | Business<br>service<br>disruption | Finance,<br>Procurement<br>& Contracts | Governance, compliance, and fraud | OH&S,<br>employment<br>practices | Grand Total |
|--------------------------------------|---------------------------------------------------------------|-----------------------------------|----------------------------------------|-----------------------------------|----------------------------------|-------------|
| within appetite and/or tolerance     | 1                                                             | 0