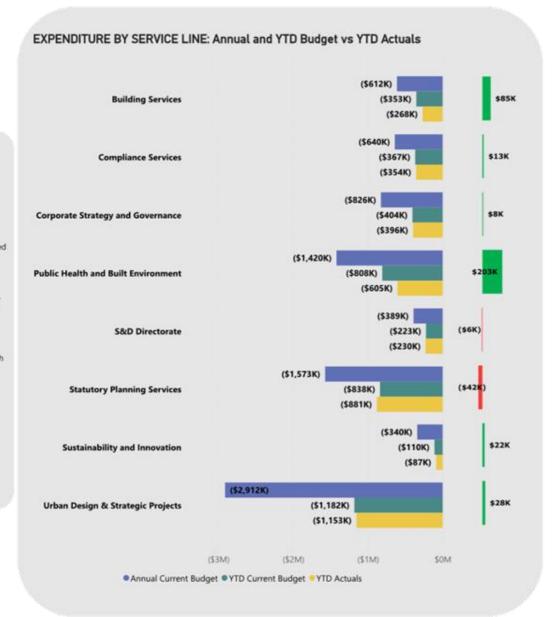

vourable expenditure due to a timing variance for inspections \$114k and employee related costs of \$58k

# Statutory Planning Services

\$46k favourable income mainly due to timing of contributions of \$29k and fees and charges \$17k. \$42k favourable expenditure mainly due employee related costs of \$104k which is partially offset by unfavourable materials and contracts of \$69k.

# Sustainability and Innovation

\$22k favourable expenditure mainly due timing variance in employee related costs of \$105k which is partially offset by unfavourable materials and contracts of \$83k.

# Urban Design & Strategic Projects

\$28k favourable expenditure mostly due to a timing variance in employee cost \$81k which is partially offset by unfavourable materials and contracts expenditure of \$61k.





Page 6 of 16

Item 7.1- Attachment 1



Page 7 of 16

CITY OF VINCENT NOTE 5 - CAPITAL WORKS SCHEDULE 2024/25 AS AT 31 JANUARY 2025

|                                                                                               | Revised Budget     |            |            |              |            | TOTAL (YTD Actual + |                      |                                    |                                                                |
|-----------------------------------------------------------------------------------------------|--------------------|------------|------------|--------------|------------|---------------------|----------------------|------------------------------------|----------------------------------------------------------------|
| WO Name