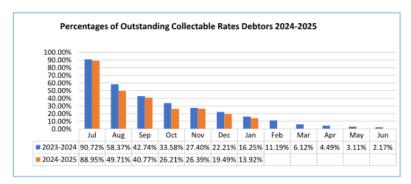

| 0.440.707                    |
| Outstanding Rates                                                               | 6,442,785                    |
| Outstanding Rates<br>ESL Debtors                                                | 6,442,785<br>388,879         |
|                                                                                 |                              |
| ESL Debtors                                                                     | 388,879                      |
| ESL Debtors<br>Pensioner Rebates Not Yet Claimed                                | 388,879<br>904,515           |
| ESL Debtors<br>Pensioner Rebates Not Yet Claimed<br>ESL Rebates Not Yet Claimed | 388,879<br>904,515<br>30,943 |



# **Receivable - Other Debtors**

| DESCRIPTION                                | 30 Days   | 60 Days   | 90 Days | OVER 90 DAYS | BALANCE   |
|--------------------------------------------|-----------|-----------|---------|--------------|-----------|
|                                            | \$        | \$        | \$      | \$           | \$        |
| DEBTOR CONTROL - HEALTH LICENCES           | 1,013     | 429       | 435     | 121,990      | 123,867   |
| DEBTOR CONTROL - CASH IN LIEU CAR PARKING  | 0         | 0         | 11,822  | 129,775      | 141,597   |
| DEBTOR CONTROL - PROPERTY INCOME           | 13,994    | 4,506     | 10,734  | (5,992)      | 23,243    |
| DEBTOR CONTROL - RECOVERABLE WORKS         | 1,370     | 0         | 0       | (440)        | 930       |
| DEBTOR