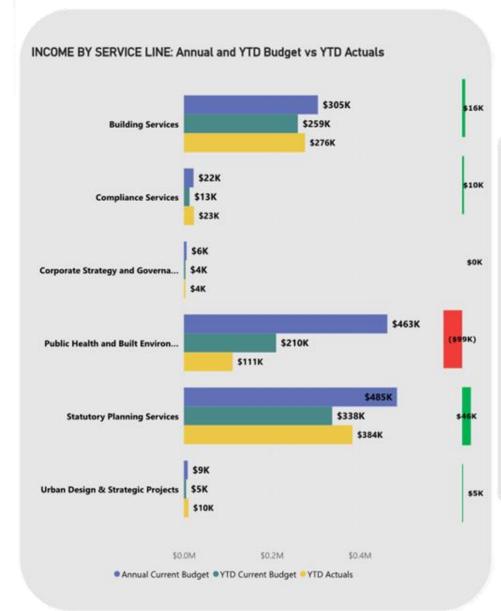

unfavourable income mainly due to lower interim rates.

\$41k unfavourable expenditure mainly due to a timing variance in employee costs \$27k and materials and contracts \$14k.

# TPC, MRC, Insurance and Other

\$130k favourable income mostly due to interest earnings and reimbursements of \$261k which is partially offset by unfavourable timing variance in grants and subsidies of \$139k.

\$39k unfavourable expenditure mainly due to employee related costs of \$74k which is partially offset by favourable materials and contracts costs of \$35k.



(\$14K)

\$0.0M



(\$0.6M)

Annual Current Budget
 YTD Current Budget
 YTD Actuals

(\$0.4M)

(\$0.2M)

Page 5 of 16

# CITY OF VINCENT

# NOTE 4 - SUMMARY OF INCOME AND EXPENDITURE



STRATEGY AND DEVELOPMENT DIRECTORATE

AS AT 31 JANUARY 2025





# (\$20,000 and 10%)

# **Building Services**

\$85k favourable expenditure mainly due to a timing variance in employee related costs.

# Public Health and Built Environment

\$99k unfavourable income mainly due to lower fees and charges.

\$203k favourable expenditure due to a timing variance for inspections \$114k and employee related costs of \$58k

# Statutory Planning Services

\$46k favourable income mainly due to timing of contributions of \$29k and fees and charges \$17k. \$42k favourable expenditure mainly due employee related costs of \$104k which is partially offset by unfavourable materials and contracts of \$69k.

# Sustainability and Innovation

\$22k favourable expenditure mainly due timing variance in employee related costs of \$105k which is partially offset by unfavou