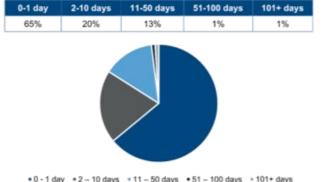

when staff left

## Cancelling access to buildings often took more than a day risking unauthorised access to premises

Physical access cancellation at all eight entities was not always performed on a timely basis, specifically within a day of the employee exit. This exposes the entities to increased risk in terms of unauthorised access to buildings, misappropriation of assets and possible damage to premises.

Almost one third of the staff exits we examined showed access was not cancelled within a day after the employee's last day of employment. We tested 15 exits at each entity.

Across the three entities where data analysis could be performed for the population of exits (Table 2), access was cancelled on a timely basis in 65% of cases, with 35% between two and 101 plus days (Figure 2).



- 10 days \* 11 − 50 days \* 51 − 100 days \* 101+ days

Source: OAG based on exit data provided by three local government entities

Figure 2: Days taken to remove physical access

We were able to determine from our sample exits that security cards had been disabled. Processes were also in place for the return of security access cards but we were unable to evidence the return or destruction of these at all eight entities.

In addition to building access cards, some employees also received staff identify cards. At most entities, it was not possible to determine the date of return of identity cards as the cards are destroyed and no documentation is kept. Identity cards allow the holder to exercise powers, such as performing inspections and if they have not been returned and destroyed it in