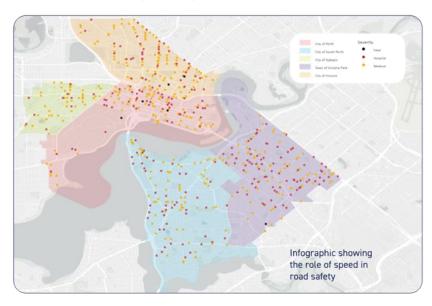

inly within the City of South Perth and Town of Victoria Park) that experience speeds above 52km/h. These streets will also see a reduction in the 85th percentile speed following the implementation of area-wide 40km/h speed zoning. However, the reduction in speeds may not be to 40km/h. But as noted, any reduction in speed is a road safety benefit to all road users.

There have been 1,052 casualty crashes within the inner-city area within the last five years (2019 to 2023). Casualty crashes are those crashes that resulted in either someone requiring medical treatment at the scene of the crash, or someone requiring hospitalisation or, someone who has died. Table 1 illustrates the crash rates for each local government area.

These crashes have also been spatially mapped and presented below.



Table 1 Project Scope - Casualty Crashes 2019 to 2023

| Local Government Area | Medical | Hospital | Fatal |
|-----------------------|---------|----------|-------|
| City of Perth         | 195     | 59       | 3     |
| City of South Perth   | 142     | 52       | 0     |
| City of Subiaco       | 55      | 10       | 0     |
| Town of Victoria Park | 216     | 102      | 2     |
| City of Vincent       | 161     | 53       | 2     |
| Town of Cambridge     | 85      | 22       | 1     |
| Total                 | 85/     | 298      | 8     |

While a number of the crashes are noted as occurring in roads, that are not classified as local streets, a reduced speed limit is expected to prevent and reduce the outcome of future crashes on local streets.

11



#### How will the change occur?