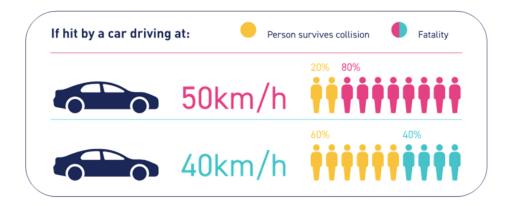

d making our neighbourhoods safer.

#### Evidence Based Approach

International research demonstrates that the human body can withstand only a certain amount of force (energy) before a person is seriously injured or killed.

While the size or overall mass of a vehicle plays a role in the outcome of a crash, it is the vehicle's speed (velocity) which is the primary determinant in the severity of injury and harm.

Research shows a 20% reduction in speed results in a 200% increase in the likelihood of surviving a collision, as shown in the below graphic. This illustrates that a person walking or riding a bike or e-scooter will have a 60% chance of surviving the crash with a vehicle travelling at 40km/h compared to only a 20% chance of surviving the crash with a vehicle travelling at 50km/h.



2

Reducing the speed limit to 40km/h on our local streets is a harm minimisation approach which follows the success seen in many cities across the world, including in Scandinavia, the United Kingdom and Australia.

## The key benefits of slower speeds can result in:

- A reduction in the number of road crashes
- A reduction in the severity of road crashes
- Streets become safer for all road users including people walking and riding
- Local government can better direct resources for road safety infrastructure
- Slower neighbourhoods support more connected communities
- A reduction in greenhouse gas emissions
- Only a minor impact on average travel times





3

## Introduction

Road safety is a challenge shared by many communities and governments across the world.

As cities become bigge