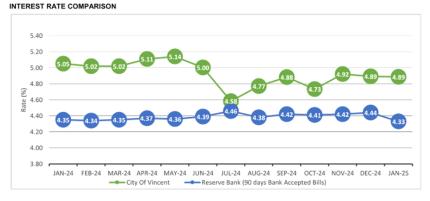

| 11,932,086 | 19.9%  |
|                                      | 29,567,632 | 26,317,392 | 4,099,836                                   | 59,984,860 | 100.0% |
| BY FOSSIL FUEL EXPOSURE              |            |            |                                             |            |        |
| Fossil Fuel Investments              | 16,567,632 | 17,317,392 | 2,167,750                                   | 36,052,774 | 60.1%  |
| Non Fossil Fuel Investments          | 13,000,000 | 9,000,000  | 1,932,086                                   | 23,932,086 | 39.9%  |
|                                      | 29,567,632 | 26,317,392 | 4,099,836                                   | 59,984,860 | 100.0% |

#### CITY OF VINCENT INVESTMENT PERFORMANCE AS AT 31 JANUARY 2025







#### CITY OF VINCENT INVESTMENT POLICY COMPLIANCE AS AT 31 JANUARY 2025









#### 7.4 MID YEAR BUDGET REVIEW 2024/25

#### Attachments:

- 1. Statement of Financial Activity 2024-25 🗓 🖫
- 2. Net Current Assets 2024-25 U
- 3. Cash Backed Reserves Budget 2024-25 🗓 溢
- 4. Capital Expenditure Budget 2024-25 J
- 5. Operating Budget Analysis 2024-25 J

#### RECOMMENDATION:

That Council BY ABSOUTE MAJORITY APPROVES the following amendments to the 2024/25 Annual Budget:

- 1. A net increase in the Operating result of \$2,220,147 as per Attachment 1;
- 2. A net increase in Cash Backed Reserves totalling \$3,621,883 as per Attachments 3;
- 3. A net decrease in the Capital Expenditure Budget of \$210,910 as per Attachment 4;
- 4. A net decrease in the closing surplus of \$1,187,352, resulting