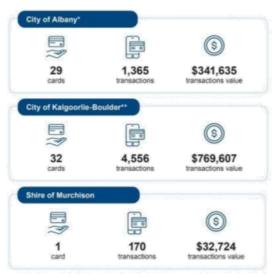

their purchases and had appropriate delegations to purchase. However, we identified control weaknesses of varying significance across the three audited entities which increased the likelihood of unreasonable or unauthorised purchases. Detailed findings were provided to each of the audited entities.

Entities need to develop clear policy guidance on what is allowable and reasonable business expenditure, regardless of the payment mechanism, and improve card expenditure review and approval processes to prevent and detect inadvertent or deliberate misuse.

The three entities varied in the number of cards issued and the number of purchases over the audit period (Figure 2). All were using their purchasing cards to make low value purchases with most transactions being for items less than \$500.



Source: OAG based on information provided by each entity

Figure 2: Key purchasing card statistics for 1 November 2022 to 31 December 2023

Our analysis found card purchases generally fell into the following categories:

 general retail (e.g. industrial and construction supplies, hardware and equipment, and office supplies and printing)

Local Government Management of Purchasing Cards § 9

Item 5.1- Attachment 2 Page 33

<sup>\*</sup> City of Albany: 5 credit cards (1,018 transactions and \$318,543) and 24 store cards (347 transactions and \$23,092).

<sup>\*\*</sup> City of Kalgoorlie-Boulder: 30 credit cards (4,434 transactions and \$759,181) and 2 store cards (122 transactions and \$10,426).

# **26 FEBRUARY 2025**

- travel and accommodation
- food and drink purchases
- government se