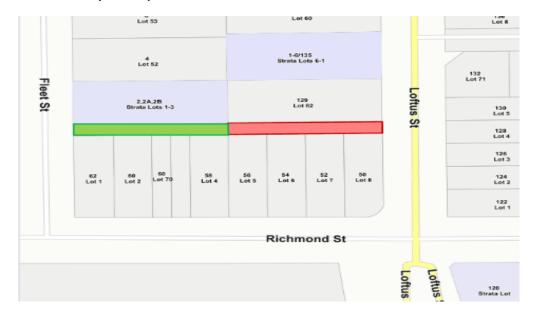

#### **ROW Lot 67**

ROW 67 (eastern portion) was created in 1924 during the subdivision process creating Lots 5 – 8 on Diagram 6483 (**Attachment 3**) and is shown in red in the plan below. Lots 5 – 8 have an implied right of access over ROW Lot 67 pursuant to pursuant to S167A of *Transfer of Land Act 1893*. ROW Lot 67 is owned in fee simple and is believed to be deceased estate. The right of way to the west of ROW 67 (shown in green below) has been owned by the City in freehold since 2011.

The City has received a request from the owner of No.129 Loftus Street, Leederville which is located to the north of ROW 67, to dedicate ROW 67 as road as they are intending to develop that site. No.129 Loftus Street is part of a separate plan of subdivision and does not currently have an implied right of access to ROW 67.

Drainage infrastructure, paving, sewer line and manholes are present within ROW 67.