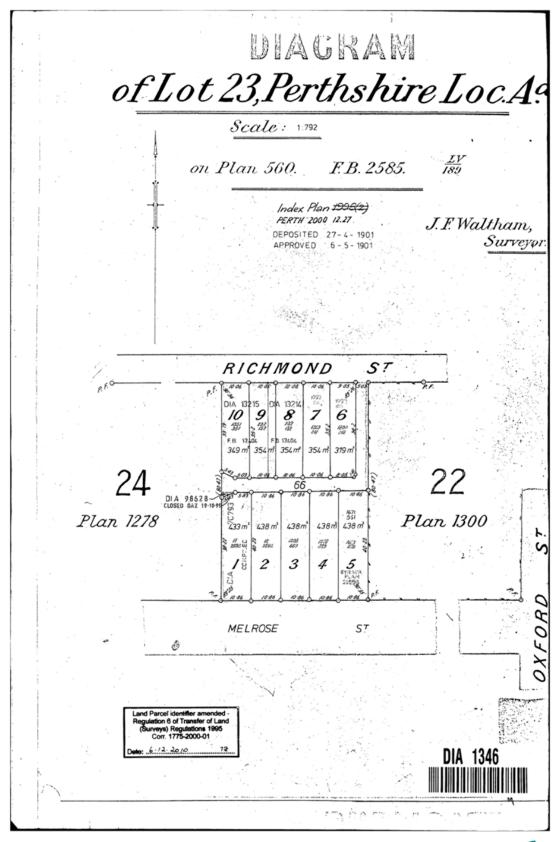

#### **ROW Lot 66**

ROW Lot 66 was created in 1901 when Lot 23 on Plan 560 was subdivided to create lots 1-10 and 66 on Diagram 1346 as shown in red in the plan below. Diagram 1346 is at **Attachment 2**.

Adjacent lots created on Diagram 1346 have an implied right of access over Lot 66 pursuant to section 167A of *Transfer of Land Act 1893*. ROW Lot 66 is owned in fee simple and is believed to be a deceased estate.

ROW Lot 66 is 5m in width and sealed and drained. Since originally created there has been a number of subdivisions across the 10 lots created on the same diagram, as shown in the image above with many of these having vehicle access from the ROW only. Following a recent query from Landgate regarding naming of this ROW, Administration has confirmed that this ROW could be easily dedicated to support naming and improve wayfinding for the properties accessed by the ROW.