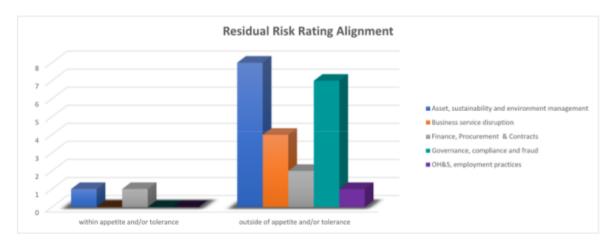

within appetite and/or tolerance     | 1                                                             | 0                                 | 1                                      | 0                                 | 0                                | 2           |
| outside of appetite and/or tolerance | 8                                                             | 4                                 | 2                                      | 7                                 | 1                                | 22          |
|                                      | 9                                                             | 4                                 | 3                                      | 7                                 | 1                                | 24          |



Item 5.6- Attachment 4 Page 186

#### AUDIT AND RISK COMMITTEE MINUTES

#### **26 FEBRUARY 2025**

#### Post RMA alignment is detailed below:

| Post RMA Alignment                   | Asset,<br>sustainability,<br>and<br>environment<br>management | Business<br>service<br>disruption | Finance,<br>Procurement<br>& Contracts | Governance,<br>compliance,<br>and fraud | OH&S,<br>employment<br>practices | Grand Total |
|--------------------------------------|---------------------------------------------------------------|-----------------------------------|----------------------------------------|-----------------------------------------|----------------------------------|-------------|
| within appetite and/or tolerance     | 1                                                             | 0