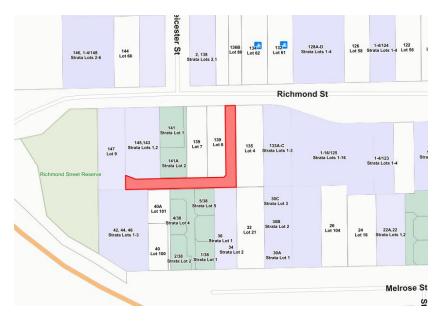

#### **ROW Lot 66**

ROW Lot 66 was created in 1901 when Lot 23 on Plan 560 was subdivided to create lots 1-10 and 66 on Diagram 1346 as shown in red in the plan below. Diagram 1346 is at **Attachment 2**.

Adjacent lots created on Diagram 1346 have an implied right of access over Lot 66 pursuant to section 167A of *Transfer of Land Act 1893*. ROW Lot 66 is owned in fee simple and is believed to be a deceased estate.

ROW Lot 66 is 5m in width and sealed and drained. Since originally created there has been a number of subdivisions across the 10 lots created on the same diagram, as shown in the image above with many of these having vehicle access from the ROW only. Following a recent query from Landgate regarding naming of this ROW, Administration has confirmed that this ROW could be easily dedicated to support naming and improve wayfinding for the properties accessed by the ROW.