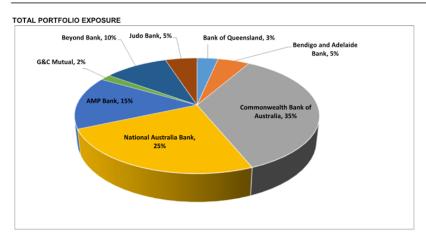

| 29,567,632 | 26,317,392 | 4,099,836                                   | 59,984,860 | 100.0% |
| BY FOSSIL FUEL EXPOSURE              |            |            |                                             |            |        |
| Fossil Fuel Investments              | 16,567,632 | 17,317,392 | 2,167,750                                   | 36,052,774 | 60.1%  |
| Non Fossil Fuel Investments          | 13,000,000 | 9,000,000  | 1,932,086                                   | 23,932,086 | 39.9%  |
|                                      | 29,567,632 | 26,317,392 | 4,099,836                                   | 59,984,860 | 100.0% |

#### CITY OF VINCENT INVESTMENT PERFORMANCE AS AT 31 JANUARY 2025







#### CITY OF VINCENT INVESTMENT POLICY COMPLIANCE AS AT 31 JANUARY 2025









#### 7.4 MID YEAR BUDGET REVIEW 2024/25

#### Attachments:

- 1. Statement of Financial Activity 2024-25 🗓 🖫
- 2. Net Current Assets 2024-25 U
- 3. Cash Backed Reserves Budget 2024-25 🗓 溢
- 4. Capital Expenditure Budget 2024-25 J
- 5. Operating Budget Analysis 2024-25 J

#### RECOMMENDATION:

That Council BY ABSOUTE MAJORITY APPROVES the following amendments to the 2024/25 Annual Budget:

- 1. A net increase in the Operating result of \$2,220,147 as per Attachment 1;
- 2. A net increase in Cash Backed Reserves totalling \$3,621,883 as per Attachments 3;
- 3. A net decrease in the Capital Expenditure Budget of \$210,910 as per Attachment 4;
- 4. A net decrease in the closing surplus of \$1,187,352, resulting in a forecasted year end surplus at 30 June 2025 of nil as per Attachment 1