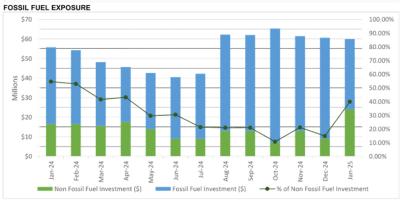

| 29,567,632 | 26,317,392 | 4,099,836                                   | 59,984,860 | 100.0% |
| BY FOSSIL FUEL EXPOSURE              |            |            |                                             |            |        |
| Fossil Fuel Investments              | 16,567,632 | 17,317,392 | 2,167,750                                   | 36,052,774 | 60.1%  |
| Non Fossil Fuel Investments          | 13,000,000 | 9,000,000  | 1,932,086                                   | 23,932,086 | 39.9%  |
|                                      | 29,567,632 | 26,317,392 | 4,099,836                                   | 59,984,860 | 100.0% |

#### CITY OF VINCENT INVESTMENT PERFORMANCE AS AT 31 JANUARY 2025







#### CITY OF VINCENT INVESTMENT POLICY COMPLIANCE AS AT 31 JANUARY 2025









#### 7.4 MID YEAR BUDGET REVIEW 2024/25

#### Attachments:

- 1. Statement of Financial Activity 2024-25 🗓 🖫
- 2. Net Current Assets 2024-25 U
- 3. Cash Backed Reserves Budget 2024-25 🗓 溢
- 4. Capital Expenditure Budget 2024-25 J
- 5. Operating Budget Analysis 2024-25 J

#### RECOMMENDATION:

That Council BY ABSOUTE MAJORITY APPROVES the following amendments to the 2024/25 Annual Budget:

- 1. A net increase in the Operating result of \$2,220,147 as per Attachment 1;
- 2. A net increase in Cash Backed Reserves totalling \$3,621,883 as per Attachments 3;
- 3. A net decrease in the Capital Expenditure Budget of \$210,910 as per Attachment 4;
- 4. A net decrease in the closing surplus of \$1,187,352, resulting in a forecasted year end surplus at 30 June 2025 of nil as per Attachment 1;
- 5.