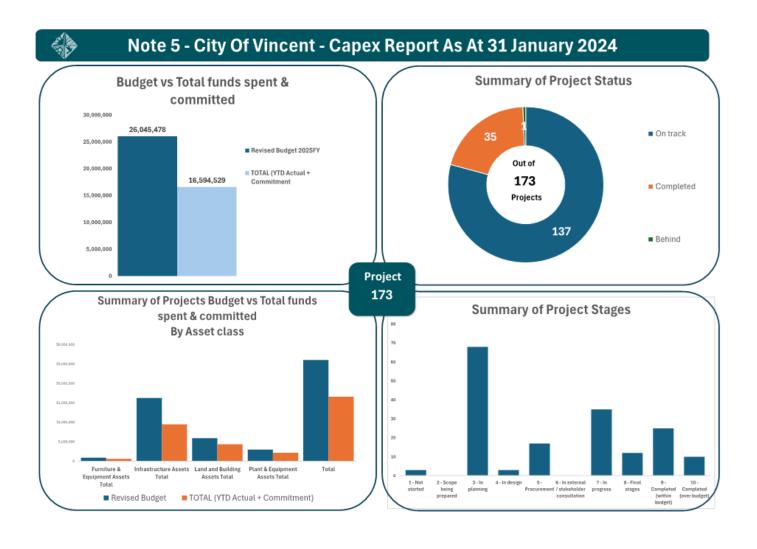

iance for inspections \$114k and employee related costs of \$58k

# Statutory Planning Services

\$46k favourable income mainly due to timing of contributions of \$29k and fees and charges \$17k. \$42k favourable expenditure mainly due employee related costs of \$104k which is partially offset by unfavourable materials and contracts of \$69k.

# Sustainability and Innovation

\$22k favourable expenditure mainly due timing variance in employee related costs of \$105k which is partially offset by unfavourable materials and contracts of \$83k.

# Urban Design & Strategic Projects

\$28k favourable expenditure mostly due to a timing variance in employee cost \$81k which is partially offset by unfavourable materials and contracts expenditure of \$61k.





Page 6 of 16

Item 7.1- Attachment 1



Page 7 of 16

CITY OF VINCENT NOTE 5 - CAPITAL WORKS SCHEDULE 2024/25 AS AT 31 JANUARY 2025

|                                                                                               | Revised Budget     |            |            |              |            | TOTAL (YTD Actual + |                      |                                    |                                                                |
|-----------------------------------------------------------------------------------------------|--------------------|------------|------------|--------------|------------|---------------------|----------------------|------------------------------------|----------------------------------------------------------------|
| WO Name