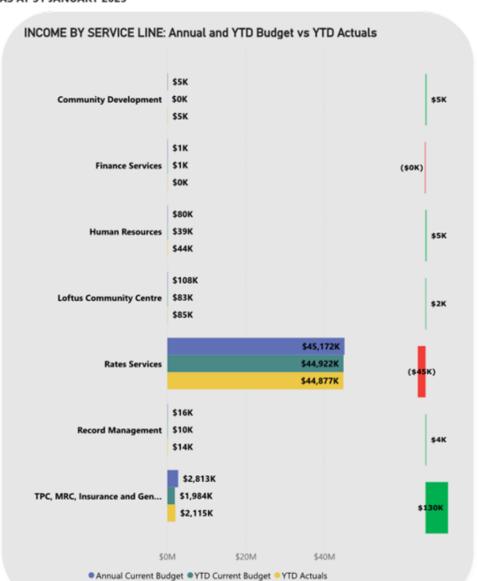

and contracts \$59k. This is partially offset by an unfavourable variance in equipment maintenance \$41k.

# Waste Management Services

\$213k favourable expenditure primarily due to a timing variance mainly due to waste processing and disposal costs.

# Works & Operations Services

\$103k unfavourable income mostly due to a timing variance in grants and subsidies \$71k and fees and charges \$20k.

\$48k unfavourable expenditure mostly due to a timing variance in depreciation costs of \$261k, this is partially offset by an favourable employee related costs \$112k and materials and contracts \$98k,





Item 7.1- Attachment 1

# CITY OF VINCENT

# **NOTE 4 - SUMMARY OF INCOME AND EXPENDITURE**

**COMMUNITY & BUSINESS SERVICES DIRECTORATE** 

# OFFICE OF THE CEO

AS AT 31 JANUARY 2025











# KEY VARIANCE COMMENTARY (\$20,000 and 10%)

# Community Development

\$58k favourable expenditure mainly due to a timing variance in materials and contracts of \$47k.

\$29k unfavourable expenditure mainly due to a timing variance in employee cost of \$22k.

\$30k unfavourable expenditure mainly due to timing variance on materials and contracts \$24k.

# Information Communication and Technology

\$145k favourable expenditure mainly due to a timing variance in software licence fees \$164k partially offset by unfavourable furniture and equipment costs \$37k...

# Marketing and Communications

\$149k unfavourable expenditure mainly due to timing variances in materials and contracts of \$144k, \$35k Perth Festival, \$26k licence fees, \$80k programmes and events.

# \$45k unfavourable