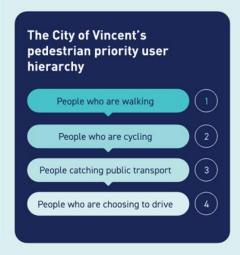

private vehicles.

In response to this, the city has been pursuing a more holistic approach to the design of streets that prioritises people walking, people riding and people using public transport, above private vehicles on their streets.

Vincent's Accessible City Strategy (2020-2030) defines a pedestrian priority user hierarchy. As these transport modes all share the same space, balancing the often conflicting needs of different users is a key challenge and requires collaboration and negotiation to shift this balance.

Overall, the city's goal is to increase trips completed by walking, riding and public transport. To achieve this the city puts people first when designing and upgrading streets. Getting around Vincent neighbourhoods is safe, easy, environmentally friendly and enjoyable.



13

## Case Study City of Vincent

#### Project outcomes

A trial evaluation report was undertaken to assess the effectiveness of the 40km/h speed zone trial within the City of Vincent's southern suburbs following the first twelve months of its implementation. The Safe Speed Trial Evaluation Report was delivered in October 2022 by PJA Research carried out on behalf of the Road Safety Commission.

Overall, this report demonstrates that local speed management schemes are an effective and cost-efficient mechanism to prevent fatalities and injuries occurring as a result of a traffic crash.

Key findings from the report noted, as a result of the reduced speeds:

- Some speed reduction effects. Mean (average) vehicles speeds have reduced by about 1km/h, about 2.4%.
- The 85th percentile speed