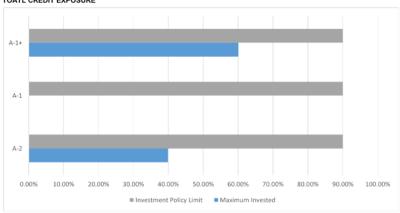

| 29,567,632 | 26,317,392 | 4,099,836                                   | 59,984,860 | 100.0% |
| BY FOSSIL FUEL EXPOSURE              |            |            |                                             |            |        |
| Fossil Fuel Investments              | 16,567,632 | 17,317,392 | 2,167,750                                   | 36,052,774 | 60.1%  |
| Non Fossil Fuel Investments          | 13,000,000 | 9,000,000  | 1,932,086                                   | 23,932,086 | 39.9%  |
|                                      | 29,567,632 | 26,317,392 | 4,099,836                                   | 59,984,860 | 100.0% |

#### CITY OF VINCENT INVESTMENT PERFORMANCE AS AT 31 JANUARY 2025







#### CITY OF VINCENT INVESTMENT POLICY COMPLIANCE AS AT 31 JANUARY 2025









#### 7.4 MID YEAR BUDGET REVIEW 2024/25

#### Attachments:

- 1. Statement of Financial Activity 2024-25 🗓 🖫
- 2. Net Current Assets 2024-25 U
- 3. Cash Backed Reserves Budget 2024-25 🗓 溢
- 4. Capital Expenditure Budget 2024-25 J
- 5. Operating Budget Analysis 2024-25 J

#### RECOMMENDATION:

That Council BY ABSOUTE MAJORITY APPROVES the following amendments to the 2024/25 Annual Budget:

- 1. A net increase in the Operating result of \$2,220,147 as per Attachment 1;
- 2. A net increase in Cash Backed Reserves totalling \$3,621,883 as per Attachments 3;
- 3. A net decrease in the Capital Expenditure Budget of \$210,910 as per Attachment 4;
- 4. A net decrease in the closing surplus of \$1,187,352, resulting in a forecasted year end surplus at 30 June 2025 of nil as per Attachment 1;
-