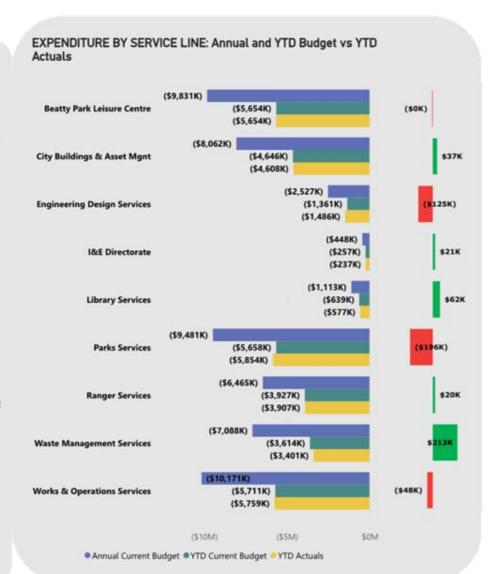

depreciation \$94k, this is partially offset by a favourable variance in employee costs of \$114k.

# Ranger Services

\$20k favourable expenditure mainly due to timing variances in materials and contracts \$59k. This is partially offset by an unfavourable variance in equipment maintenance \$41k.

# Waste Management Services

\$213k favourable expenditure primarily due to a timing variance mainly due to waste processing and disposal costs.

# Works & Operations Services

\$103k unfavourable income mostly due to a timing variance in grants and subsidies \$71k and fees and charges \$20k.

\$48k unfavourable expenditure mostly due to a timing variance in depreciation costs of \$261k, this is partially offset by an favourable employee related costs \$112k and materials and contracts \$98k,





Item 7.1- Attachment 1

# CITY OF VINCENT

# **NOTE 4 - SUMMARY OF INCOME AND EXPENDITURE**

**COMMUNITY & BUSINESS SERVICES DIRECTORATE** 

# OFFICE OF THE CEO

AS AT 31 JANUARY 2025











# KEY VARIANCE COMMENTARY (\$20,000 and 10%)

# Community Development

\$58k favourable expenditure mainly due to a timing variance in materials and contracts of \$47k.

\$29k unfavourable expenditure mainly due to a timing variance in employee cost of \$22k.

\$30k unfavourable expenditure mainly due to timing variance on materials and contracts \$24k.

# Information Communication and Technology

\$145k favourable expenditure mainly due to a timing variance in software licence fees \$164k partially offset by unfavourable furniture and equipment costs \$37k...

# Marketing and Communications

\$1