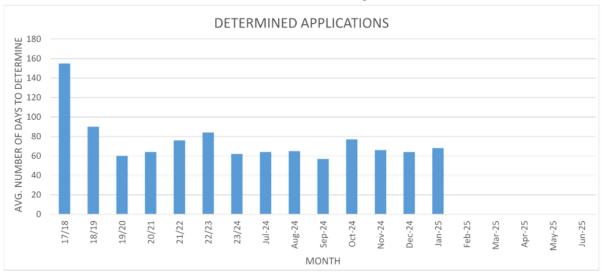

dential
- 3. Register of State Administrative Tribunal (SAT) Appeals Progress Report as at 20 February 2025 1
- 4. Register of Applications Referred to the Metro Inner-North Joint Development Assessment Panel Current 1
- 5. Register of Applications Referred to the Design Review Panel Current  $\underline{\mathbb{Q}}$
- 6. Register of Petitions Progress Report March 2025 🗓 🖺
- 7. Register of Notices of Motion Progress Report March 2025 🗓 🖫
- 8. Register of Reports to be Actioned Progress Report March 2025 #
- 9. Council Workshop Items since 11 February 2025 🗓 🛗
- 10. Council Briefing Notes 6 February 2025 1

#### **RECOMMENDATION:**

That Council RECEIVES the Information Bulletin dated March 2025.

Item 8.5 Page 342

## Statistics for Development Applications As at the end of January 2025



**Table 1:** Minimum, Average and Maximum Processing Timeframes for determined applications in each financial year since 2017/2018 and each month since July 2024.

| Processing | 17/  | 18/ | 19/ | 20/ | 21/ | 22/ | 23/ | Jul | Aug | Sept | Oct | Nov | Dec | Jan | Feb | Mar | Apr | May | Jun |
|------------|------|-----|-----|-----|-----|-----|-----|-----|-----|------|-----|-----|-----|-----|-----|-----|-----|-----|-----|
| Days       | 18   | 19  | 20  | 21  | 22  | 23  | 24  | 24  | 24  | 24   | 24  | 24  | 24  | 25  | 25  | 25  | 25  | 25  | 25  |
| Minimum    | 1    | 0   | 0   | 0   | 1   | 0   | 9   | 0   | 20  | 17   | 36  | 7   | 28  | 6   |     |     |     |     |     |
| Average    | 155  | 85  | 60  | 64  | 76  | 84  | 62  | 64  | 65  | 57   | 77  | 74  | 64  | 68  |     |