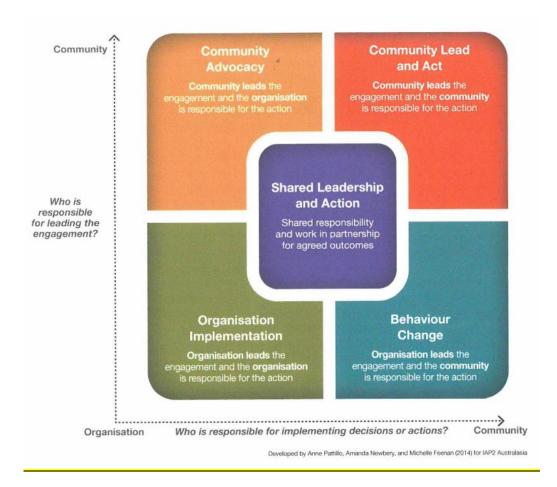

#### Organisation Implementation

Organisations lead engagement and seek input, shape the policies, projects and services for which they are responsible. This is a familiar and traditional approach to policy development, project management and service delivery.

**Tension:** People feel forced leading to an unresponsive process.

Mitigation: Increasing the level of influence, and implementing a transparent, robust process.