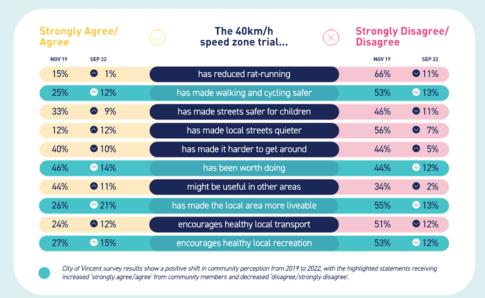

tial trial of 40km/h within Vincent's southern suburban residential areas, residents were surveyed to understand the impact the reduced speeds on local streets was having on their everyday lives. A series of questions was asked within the survey, with the survey being carried out in 2019 (12 months of the trial being in place) and in 2022 (36 months of the trial being in place). A summary of respondents supporting and not supporting the trial is shown below.

This illustrates that the Vincent community surveyed had a more positive view of the reduced speeds having lived with the trial 40km/h for three years, with more people realising that the 40km/h trial made walking and riding safer, made local streets quieter and more liveable encouraging healthy choices for transport and recreation.



More recent testimonials for the change within the City of Vincent include:

- · 40km/h Speed Zones Local resident Maria
- 40km/h Speed Zone Local cyclist Carlia
- 40km/h Speed Zones Local resident Aoife

This case study is also featured in the Safer Speeds and Better Places Community Toolkit vol 1:

https://www.townteammovement.com/safer-speeds-better-places/

More localised case studies are featured within this toolkit, including:

https://www.townteammovement.com/the-roxy-revamp/ https://www.townteammovement.com/case-study-4-the-bike-hub/ https://www.townteammovement.com/case-study-7-inglewood-tactical-urbanism-inglenooks, https://www.townteammovement.com/case-study-9-hannah-lane-revitalisation/

15



perthinnercitygroup.org.au pja.com.au

# 8.4 REPORT AND MINUTES OF THE AUDIT AND RI