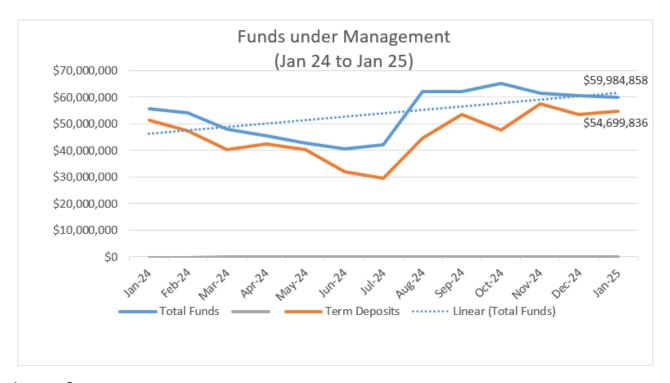

LS:**

# Summary of Key Investment Decisions in this Reporting Period

1

Total funds invested in the month of January 2025 were \$13.0m with \$11.9m of funds maturing during the period.

# **Investment Status**

The City's investment portfolio is diversified across several accredited financial institutions.

As at 31 January 2025, the total funds held in the City's operating accounts (including on call) was \$59,984,858 compared to \$55,758,911 for the period ended 31 January 2024. All funds are interest bearing as at 31 January 2025.

The total term deposit investments for the period ended 31 January 2025 were \$54,699,836 compared to \$51,236,954 for the period ended 31 January 2024.

The following chart shows funds under management from January 2024 to January 2025:

Item 7.3 Page 68



# **Interest Status**

Total accrued interest earned on investments as at 31 January 2025 is:

| Total Accrued Interest<br>Earned on Investment | Budget<br>Annual | Budget<br>YTD | Actual<br>YTD | % of YTD<br>Budget | FY23/24<br>Actual |
|------------------------------------------------|------------------|---------------|---------------|--------------------|-------------------|
| Municipal                                      | 860,000          | 779,662       | 843,207       | 108.15%            | 1,385,886         |
| Reserve                                        | 800,000          | 636,662       | 680,802       | 106.93%            | 887,673           |
| Subtotal                                       | 1,660,000        | 1,416,324     | 1,524,009     | 107.60%            | 2,273,55