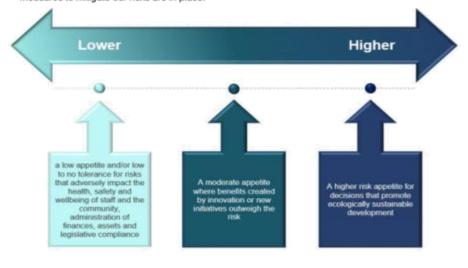

#### **RISK MANAGEMENT IMPLICATIONS**

| RISK<br>CATEGORY                             | RISK APPETITE/TOLERANCE<br>STATEMENT                                                                           | DESCRIPTOR/CLARIFICATION                                                                                                                                                                                                                                   |
|----------------------------------------------|----------------------------------------------------------------------------------------------------------------|------------------------------------------------------------------------------------------------------------------------------------------------------------------------------------------------------------------------------------------------------------|
| Activities against ratepayer values & ethics | The city has a very low risk appetite for investments and activities that do not align with the city's values. | The city has set its vision, purpose and guiding values based on the interpretation of those of the community it serves. When entering into new projects, investments and proposals, these values must be considered as one of the key consideration sets. |

Council's adopted Risk Appetite & Tolerance Statements page 5.

Low: It is low risk for Council to dedicate the Rights of Way as roads. The dedication aligns with the pillars of Council's adopted SCP.

The Rights of Way are currently operating as publicly accessible roads, dedication of the lots as a road would not have a noticeable impact on the surrounding area and adjoining landholdings which have had access will continue to have uninterrupted vehicle access. Dedication will allow for proper management of the ROWs and subsequent naming which will improve addressing and way finding for those properties with sole access from the ROW.