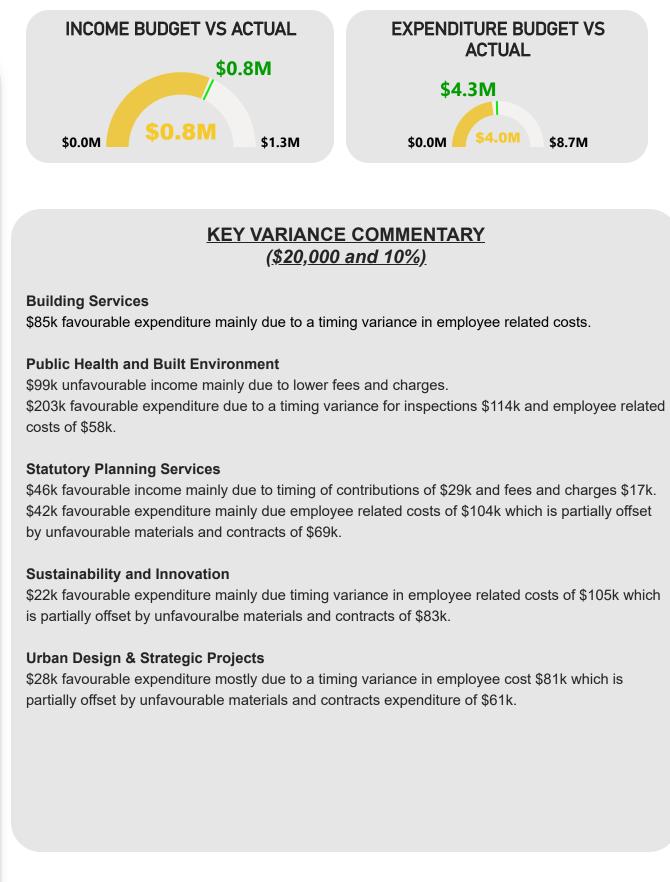

### **KEY VARIANCE COMMENTARY** (\$20,000 and 10%)

\$145k favourable expenditure mainly due to a timing variance in software licence fees \$164k partially offset by

\$41k unfavourable expenditure mainly due to a timing variance in employee costs \$27k and materials and

\$130k favourable income mostly due to interest earnings and reimbursements of \$261k which is partially offset

\$0M

\$22K

\$28K

**EXPENDITURE BUDGET VS** ACTUAL \$4.3M **4.0M** \$8.7M \$0.0M