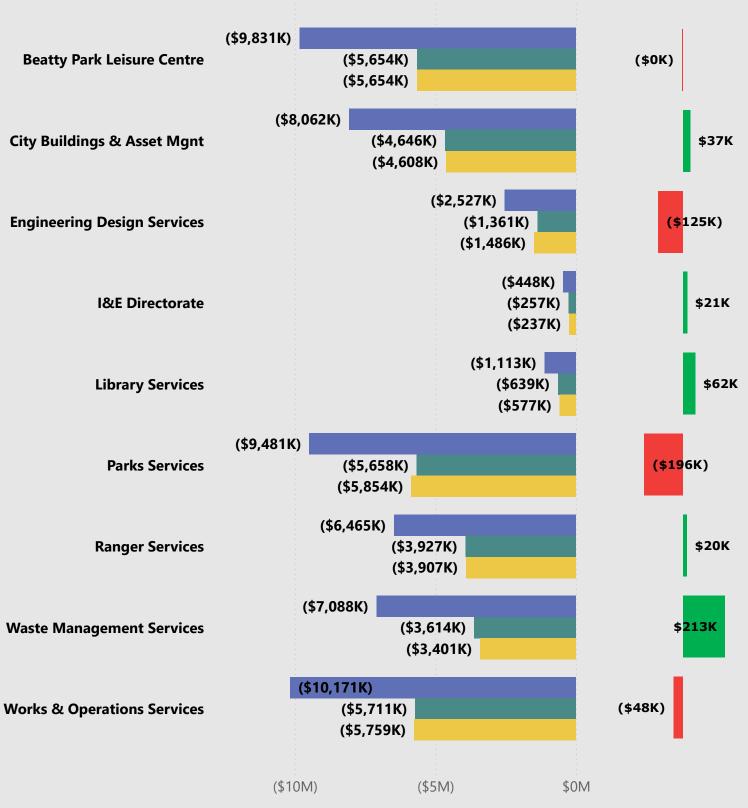

### INCOME BY SERVICE LINE: Annual and YTD Budget vs YTD Actuals \$9,744K \$239K \$6,006K **Beatty Park Leisure Centre** \$6,245K \$2,336K \$45K \$1,514K City Buildings & Asset Mgnt \$1,558K \$136K \$33K Engineering Design Services \$43K \$77K \$28K (\$6K) Library Services \$16K \$11K \$160K (\$13K **Parks Services** \$81K \$68K \$11,236K \$7,185K (\$0K) Ranger Services \$7,185K \$189K Waste Management Services \$166K (\$10K \$156K \$137K \$80K Works & Operations Services \$103K \$183K \$0M \$5M \$10M