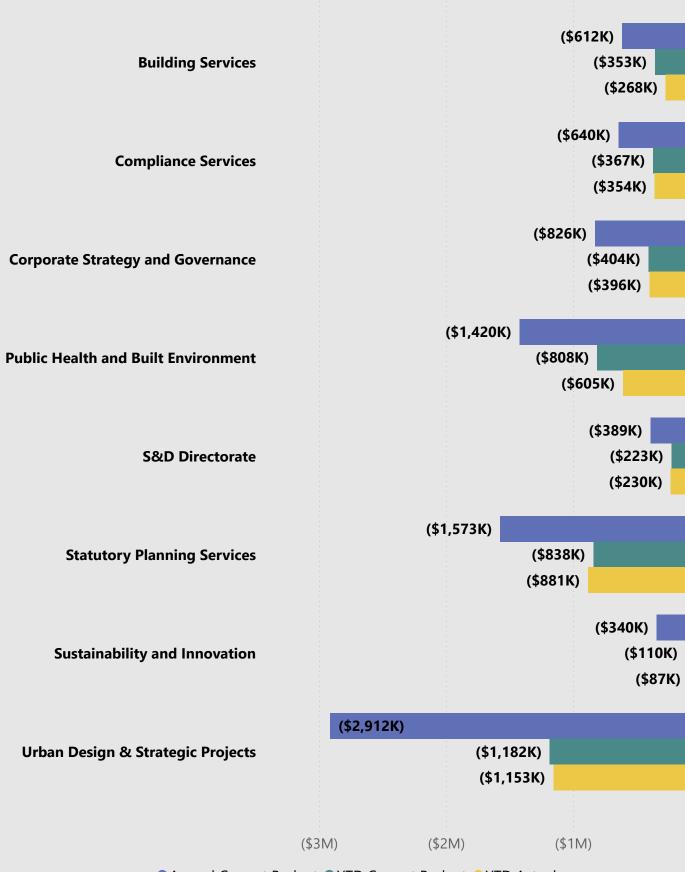

## **EXPENDITURE BY SERVICE LINE: Annual and YTD Budget vs YTD Actuals**

Annual Current Budget YTD Current Budget YTD Actuals