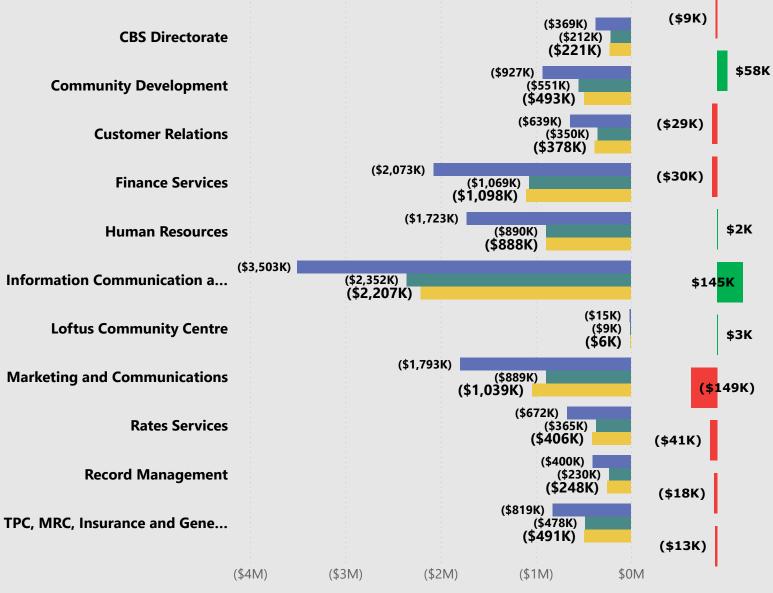

## COMMUNITY AND BUSINESS SERVICES DIRECTORATE

**EXPENDITURE BY SERVICE LINE: Annual and YTD Budget vs YTD Actuals** 

Annual Current Budget YTD Current Budget YTD Actuals