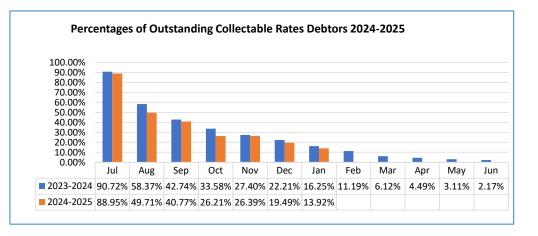

| Total      |
|-----------------------------------|------------|
| Balance from Previous Year        | 1,345,454  |
| Rates Levied - Initial            | 44,225,965 |
| Rates Levied - Interims           | 90,989     |
| Rates Waived                      | (120,270)  |
| Non Payment Penalties             | 558,211    |
| Other Rates Revenue               | 184,681    |
| Total Rates Collectable           | 46,285,031 |
|                                   |            |
| Outstanding Rates                 | 6,442,785  |
| ESL Debtors                       | 388,879    |
| Pensioner Rebates Not Yet Claimed | 904,515    |
| ESL Rebates Not Yet Claimed       | 30,943     |
| Deferred Rates Debtors            | 0          |
| Current Rates Outstanding         | 7,767,123  |



#### **Receivable - Other Debtors**

| DESCRIPTION                                | 30 Days 60 Days |           | 90 Days | OVER 90 DAYS | BALANCE   |  |
|--------------------------------------------|-----------------|-----------|---------|--------------|-----------|--|
|                                            | \$              | \$        | \$      | \$           | \$        |  |
| DEBTOR CONTROL - HEALTH LICENCES           | 1,013           | 429       | 435     | 121,990      | 123,867   |  |
| DEBTOR CONTROL - CASH IN LIEU CAR PARKING  | 0               | 0         | 11,822  | 129,775      | 141,597   |  |
| DEBTOR CONTROL - PROPERTY INCOME           | 13,994          | 4,506     | 10,734  | (5,992)      | 23,243    |  |
| DEBTOR CONTROL - RECOVERABLE WORKS         | 1,370