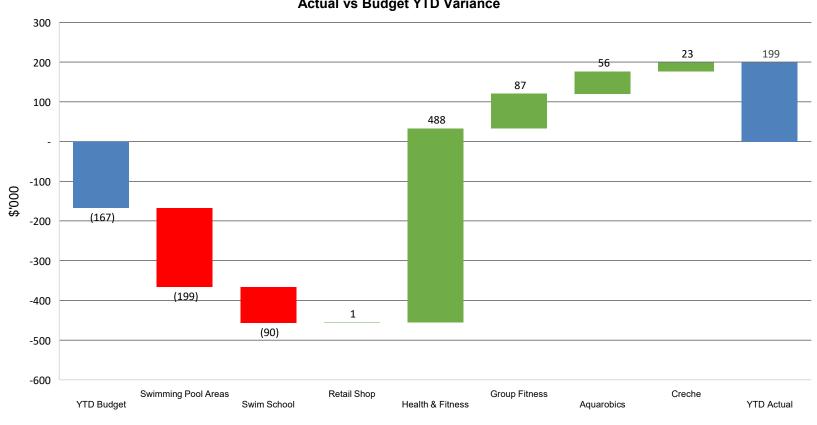

NDING AS AT 31/10/2024 | 58,747          | 103,927   | 340,988 | 826,014      | 1,329,676 |  |
|                                            | 4.4%            | 7.8%      | 25.6%   | 62.1%        | 100.0%    |  |
| ACCRUED INCOME                             |                 |           |         |              | 157,924   |  |
| ACCRUED INTEREST                           |                 |           |         |              | 878,449   |  |
| PREPAYMENTS                                |                 |           |         |              | 226,095   |  |
| LEASE INCENTIVE - NON CURRENT              |                 |           |         |              | 732,387   |  |
| TOTAL TRADE AND OTHER RECEIVABLES          |                 |           |         |              | 3,324,529 |  |





Beatty Park Net Surplus 2024-2025 Actual vs Budget YTD Variance

Favourable Unfavourable Total



### CITY OF VINCENT NOTE 8 - BEATTY PARK LEISURE CENTRE FINANCIAL POSITION AS AT 31 JANUARY 2025

|                                  | Original Budget | YTD<br>Budget | YTD<br>Actuals | YTD<br>Actuals                    | Month<br>Actuals    | Month<br>Actuals    |
|----------------------------------|-----------------|---------------|----------------|-----------------------------------|---------------------|---------------------|
|                                  | 2024/25         | Jan-25        | Jan-25         | Jan-24                            | Jan-25              | Jan-24              |
|                                  | \$              | \$            | \$             | \$