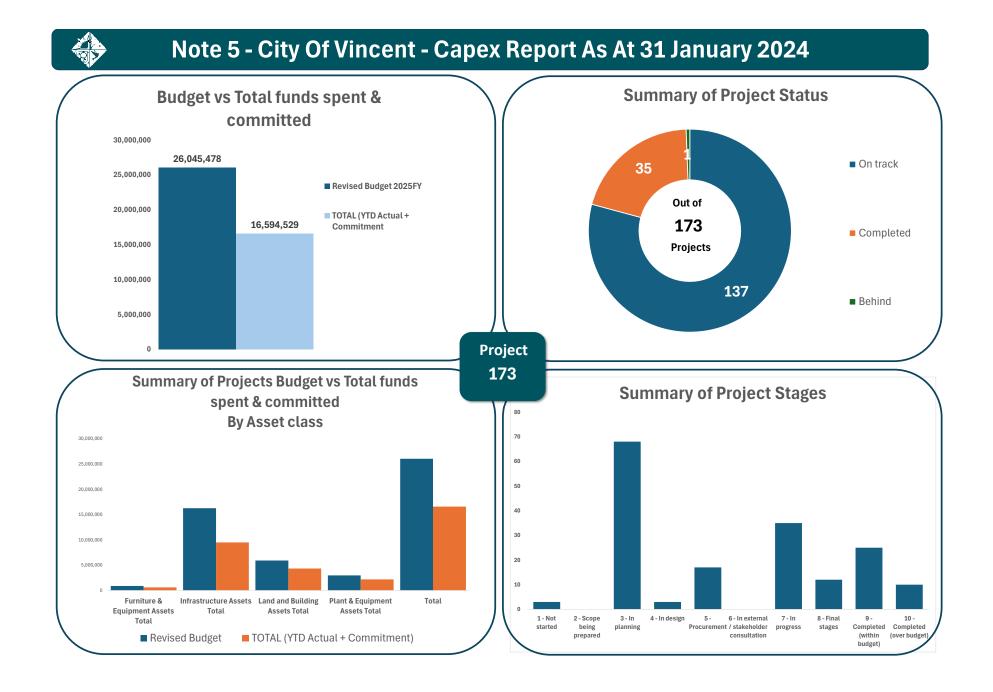

### CITY OF VINCENT NOTE 5 - CAPITAL WORKS SCHEDULE 2024/25

AS AT 31 JANUARY 2025

| WO Name<br><u>Land and Building Assets</u><br>Air Conditioning & HVAC Renewal<br>Air Conditioning & HVAC Renewal - Admin<br>Air Con & HVAC Renew - Miscellaneous<br>Air Con/HVAC Renew - Miscellaneous<br>Leederville Oval - HVAC Renewal - East Perth Function Room<br>Air Con & HVAC Renew - Library & Local History Centre | 2025FY<br>483,560<br>91,570<br>100,000<br>120,000 | YTD Budget<br>-<br>91,570<br>-<br>10,000 | YTD Actual<br>- 60,287<br>- 8,200 | YTD Variance<br>-<br>31,283 | Commitment - | Commitment   | Status               | Stage                              | Commentary                                                                |
|-------------------------------------------------------------------------------------------------------------------------------------------------------------------------------------------------------------------------------------------------------------------------------------------------------------------------------|---------------------------------------------------|------------------------------------------|-----------------------------------|-----------------------------|--------------|--------------|----------------------|------------------------------------|---------------------------------------------------------------------------|
| Air Conditioning & HVAC Renewal<br>Air Conditioning & HVAC Renewal - Admin<br>Air Con & HVAC Renew - Miscellaneous<br>Air Con/HVAC Renew - Mt Hawthorn Comm Centre (Leased)<br>Leederville Oval - HVAC Renewal - East Perth Function Room<br>Air Con & HVAC Renew - Library & Local History Centre                            | 91,570<br>100,000                                 | -                                        | -                                 | -<br>31,283                 | -            |              |                      |                                    |                                                                           |
| Air Conditioning & HVAC Renewal - Admin<br>Air Con & HVAC Renew - Miscellaneous<br>Air Con/HVAC Renew - Wit Hawthorn Comm Centre (Leased)<br>Leederville Oval - HVAC Renewal - East Perth Function Room<br>Air Con & HVAC Renew - Library & Local History Centre                                                              | 91,570<br>100,000                                 | -                                        | -                                 | -<br>31,283                 |              |              |                      |                                    |                                                                           |
| Air Con & HVAC Renew - Miscellaneous<br>Air Con/HVAC Renew - Mt Hawthorn Comm Centre (Leased)<br>Leederville Oval - HVAC Renewal - East Perth Function Room<br>Air Con & HVAC Renew - Library & Local History Centre                                                                                                          | 91,570<br>100,000                                 | -                                        | -                                 | -<br>31,283                 | -            |              | On the of            | 6 Dec                              | Evolution consoleted                                                      |
| Air Con/HVAC Renew - Mt Hawthorn Comm Centre (Leased)<br>Leederville Oval - HVAC Renewal - East Perth Function Room<br>Air Con & HVAC Renew - Library & Local History Centre                                                                                                                                                  | 100,000                                           | -                                        | -                                 | 31,283                      |              | 00.007       | On track             | 5 - Procurement                    | Evaluation completed                                                      |
| Leederville Oval - HVAC Renewal - East Perth Function Room<br>Air Con & HVAC Renew - Library & Local History Centre                                                                                                                                                                                                           |                                                   | 10,000                                   | -                                 |                             | -            | 60,287       | On track<br>Deferred | 7 - In progress<br>1 - Not started | Renewal program underway<br>Project will need to be carryfowarded to FY26 |
| Air Con & HVAC Renew - Library & Local History Centre                                                                                                                                                                                                                                                                         | -                                                 | 10,000                                   |                                   | - 1.800                     | -<br>182,610 | -<br>190,810 | On track             | 5 - Procurement                    | Works awarded                                                             |
|                                                                                                                                                                                                                                                                                                                               |                                                   |                                          | 104                               | (104)                       | 102,010      | 190,810      |                      |                                    |                                                                           |
|                                                                                                                                                                                                                                                                                                                               |                                                   |                                          | 104                               | (104)                       |              | 104          | Completed            | 3 - Completed (within budget)      |                                                                           |
| Public Toilet Renewal Program                                                                                                                                                                                                                                                                                                 |                                                   |                                          |                                   |                             |              |              |                      |                                    |                                                                           |
| Britannia Road Pavilion Toilets - Roof Resheeting                                                                                                                                                                                                                                                                             | 70,000                                            | 70,000                                   | 15,187                            | 54,813                      | 74,350       | 89,537       | Completed            | 10 - Completed (over budget)       | Project completed                                                         |
|                                                                                                                                                                                                                                                                                                                               |                                                   |                                          |                                   |                             |              |              |                      | ,                                  |                                                                           |
| BPLC - Construction of Indoor Changerooms                                                                                                                                                                                                                                                                                     |                                                   |                                          |                                   |                             |              |              |                      |                                    |                                                                           |
| BPLC – Construc & Fit Out Indoor Pool Changerooms                                                                                                                                                                                                                                                                             | 738,509                                           | 738,509                                  | 679,406                           | 59,103                      | 33,367       | 712,773      | Completed            | 8 - Final stages                   | Project completed                                                         |
| Litis Stadium changeroom redevelopment                                                                                                                                                                                                                                                                                        |                                                   |                                          |                                   |                             |              |              |                      |                                    |                                                                           |
| Infrastructure Works - Litis Stadium                                                                                                                                                                                                                                                                                          | 1 750 004                                         | 1 260 000                                | 1 202 600                         | 57.318                      | 471.189      | 1.773.871    | On track             | 7 In prograss                      | Works angeing                                                             |
|                                                                                                                                                                                                                                                                                                                               | 1,759,921                                         | 1,360,000                                | 1,302,682                         |                             | ,            | 1            | On track             | 7 - In progress                    | Works ongoing                                                             |
| Floreat Athena Clubrooom Refurbishment - Litis Stadium                                                                                                                                                                                                                                                                        | 175,918                                           | 175,918                                  | 287,618                           | (111,700)                   | 67,364       | 354,982      | On track             | 7 - In progress                    | Kitchen equipment installation in progress                                |
| Beatty Park Leisure Centre - Facilities Infrastruc                                                                                                                                                                                                                                                                            |                                                   |                                          |                                   |                             |              |              |                      |                                    |                                                                           |
| BPLC - Facilities Infrastructure Renewal                                                                                                                                                                                                                                                                                      | 250,000                                           | 250.000                                  | 178.382                           | 71.618                      | 22.414       | 200.796      | On track             | 7 - In progress                    | Works ongoing                                                             |
| BPLC - Pool Tilling Works                                                                                                                                                                                                                                                                                                     | 9,063                                             | 6.848                                    | 170,302                           | 6.848                       | 29,409       | 200,750      | Completed            | 9 - Completed (within budget)      | Project completed                                                         |
| BPLC - Eastern Side Grandstand - Water Ingress                                                                                                                                                                                                                                                                                |                                                   | 0,040                                    |                                   |                             | 20,400       | 20,400       |                      | 5 - Procurement                    |                                                                           |
|                                                                                                                                                                                                                                                                                                                               | 350,000                                           | -                                        | 859                               | (859)                       | -            | 859          | On track             |                                    | In procurement, to be carry forwarded to FY26                             |
| BPLC - Rapair and Maintain Heritage Grandstand                                                                                                                                                                                                                                                                                | 22,629                                            | -                                        | -                                 | -                           | -            | -            | Completed            | 9 - Completed (within budget)      | Project completed                                                         |
| Miscellaneous Asset Renewal (City Buildings)                                                                                                                                                                                                                                                                                  |                                                   |                                          |                                   |                             |              |              |                      |                                    |                                                                           |
| Misc Asset Renewal - City buildings                                                                                                                                                                                                                                                                                           | 100,000                                           |                                          |                                   |                             | 82.155       | 82,155       | On track             | 7 - In progress                    | Renewal program underway                                                  |
| Loftus - Gymnastics WA - Renew Fans and Ventilation                                                                                                                                                                                                                                                                           | 100,000                                           |                                          |                                   |                             | 100,000      | 100,000      | On track             | 5 - Procurement                    | To be commenced in April 2025                                             |
| Forrest Park Croquet - Kitchen Renewal                                                                                                                                                                                                                                                                                        | 15,000                                            | _                                        |                                   |                             |              | 100,000      | On track             | 5 - Procurement                    | In procurement                                                            |
| City Buildings Painting Renewal                                                                                                                                                                                                                                                                                               | 30,000                                            |                                          |                                   |                             |              | -            | On track             | 4 - In design                      | Finalising scope                                                          |
|                                                                                                                                                                                                                                                                                                                               | ,                                                 |                                          |                                   |                             |              |              |                      | · ···g                             |                                                                           |
| Land and Building Asset Renewal Projects                                                                                                                                                                                                                                                                                      |                                                   |                                          |                                   |                             |              |              |                      |                                    |                                                                           |
| DLGSC - Lighting Renewal                                                                                                                                                                                                                                                                                                      | 243,302                                           | -                                        | -                                 | -                           | 2,498        | 2,498        | On track             | 3 - In planning                    | In consultation                                                           |
| Lease Property Non Scheduled Renewal                                                                                                                                                                                                                                                                                          | 101,500                                           | 31,500                                   | 32,077                            | (577)                       | 25,494       | 57,571       | On track             | 7 - In progress                    | In progress                                                               |
| Library Renewals - Upgrades to Accessibility                                                                                                                                                                                                                                                                                  | 85,000                                            | 45,000                                   | 46,431                            | (1,431)                     | -            | 46,431       | On track             | 7 - In progress                    | Works commenced                                                           |
| Gym roof repairs (Leased Belgravia)                                                                                                                                                                                                                                                                                           | 60,000                                            | -                                        | -                                 | -                           | 52,940       | 52,940       | On track             | 5 - Procurement                    | To be commenced in April 2025                                             |
| Lift Renewal - Administration & Civic Centre                                                                                                                                                                                                                                                                                  | 240,000                                           | 120,000                                  | 55,500                            | 64,500                      | 136,267      | 191,767      | On track             | 7 - In progress                    | Lift install to scheduled in February 25                                  |
| Leederville Oval - Misc Buildings Renewal                                                                                                                                                                                                                                                                                     | 12.436                                            |                                          | ,                                 | ,                           | 12.436       | 12.436       | On track             | 3 - In planning                    | · · · · ·                                                                 |
| ·                                                                                                                                                                                                                                                                                                                             | 12,430                                            | -                                        | -                                 | -                           | 12,430       | 12,430       | On uack              | 5 - III plaining                   |                                                                           |
| Administration Centre Stage 1 - Accessibility (2024)                                                                                                                                                                                                                                                                          |                                                   |                                          |                                   |                             |              |              |                      |                                    |                                                                           |
| Stage 2 - Customer Service and Foyer Renewal (2025)                                                                                                                                                                                                                                                                           | 300,000                                           | 300,000                                  | 262,520                           | 37,480                      | 15,084       | 277,605      | Completed            | 9 - Completed (within budget)      | Project completed.                                                        |
| Loftus - Gymnastics WA - Roof Renewal                                                                                                                                                                                                                                                                                         | 100,000                                           | -                                        | -                                 | -                           | 70,700       | 70,700       | On track             | 5 - Procurement                    | To be commenced in April 2025                                             |
| Mt Hawthorn Com Centre - Roof Renewal                                                                                                                                                                                                                                                                                         | 200,000                                           | -                                        | -                                 | -                           | -            | -            | Deferred             | 1 - Not started                    | Project will need to be carryfowarded to FY26                             |
| DLGSC - Renew balcony tiling and waterproofing                                                                                                                                                                                                                                                                                | 35,000                                            | -                                        | -                                 | -                           | -            | · · ·        | Cancelled            | 1 - Not started                    | Project compeleted under operational maintenance.                         |
| North Perth Bowling Club - conversion of bowling green                                                                                                                                                                                                                                                                        | 66,000                                            | -                                        | -                                 | -                           | -            | -            | On track             | 3 - In planning                    |                                                                           |
| Water and Energy Efficiency Initiatives                                                                                                                                                                                                                                                                                       |                                                   |                                          |                                   |                             |              |              |                      |                                    |                                                                           |
| Water and Energy Efficiency Initiatives                                                                                                                                                                                                                                                                                       | 50,000                                            |                                          |                                   | _                           | 8,640        | 8.640        | On track             | 3 - In planning                    |                                                                           |
|                                                                                                                                                                                                                                                                                                                               | 55,000                                            | -                                        |                                   | -                           | 0,040        | 0,040        | On track             | o - in plaining                    |                                                                           |
| Litis Stadium                                                                                                                                                                                                                                                                                                                 |                                                   |                                          |                                   |                             |              |              |                      |                                    |                                                                           |
| Litis Stadium Floodlights                                                                                                                                                                                                                                                                                                     | 10,000                                            | -                                        | -                                 | -                           | 12,218       | 12,218       | On track             | 3 - In planning                    |                                                                           |
|                                                                                                                                                                                                                                                                                                                               |                                                   |                                          |                                   |                             |              |              |                      |                                    |                                                                           |
| Land & Building Assets Total                                                                                                                                                                                                                                                                                                  | 5.919.408                                         | 3.199.345                                | 2.929.252                         | 270.093                     | 1.399.136    | 4.328.387    |                      |                                    |                                                                           |
| Land & Dunding Assets Total                                                                                                                                                                                                                                                                                                   | 5,313,400                                         | 3,133,345                                | 2,323,232                         | 210,093                     | 1,355,130    | 4,320,387    |                      |                                    |                                                                           |