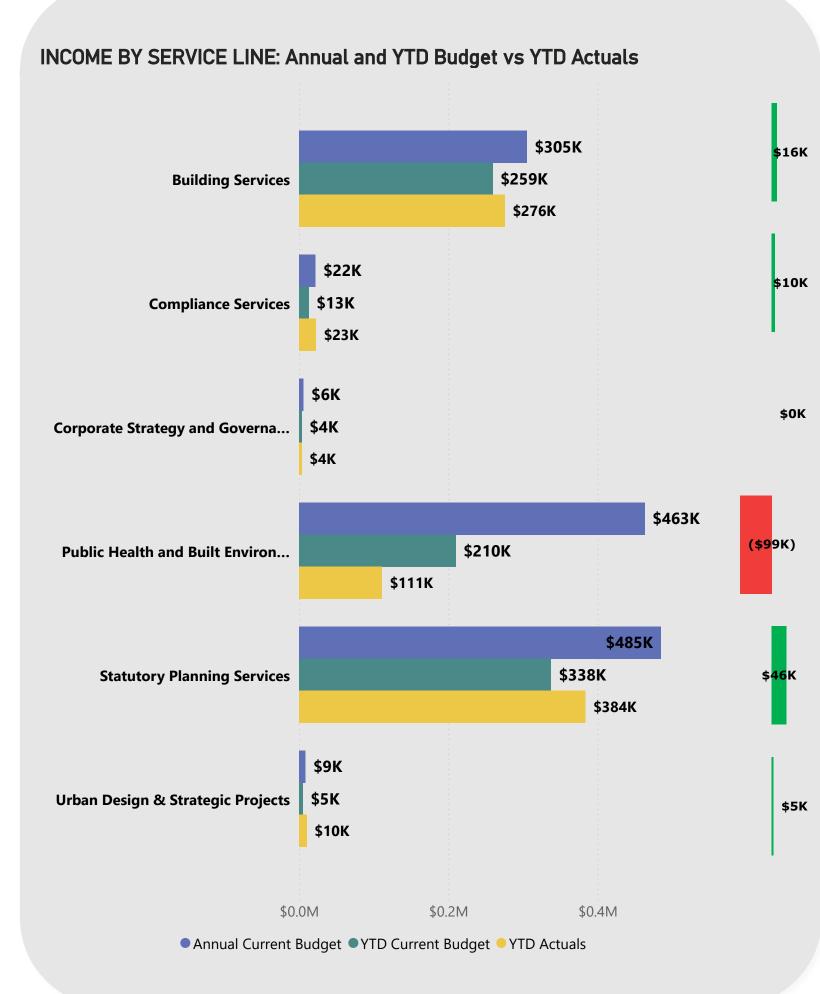

# **CITY OF VINCENT NOTE 4 - SUMMARY OF INCOME AND EXPENDITURE STRATEGY AND DEVELOPMENT DIRECTORATE**

**AS AT 31 JANUARY 2025** 

\$85K

\$13K

\$8K

\$2<mark>03K</mark>

(\$6K)

(\$42<mark>K</mark>)