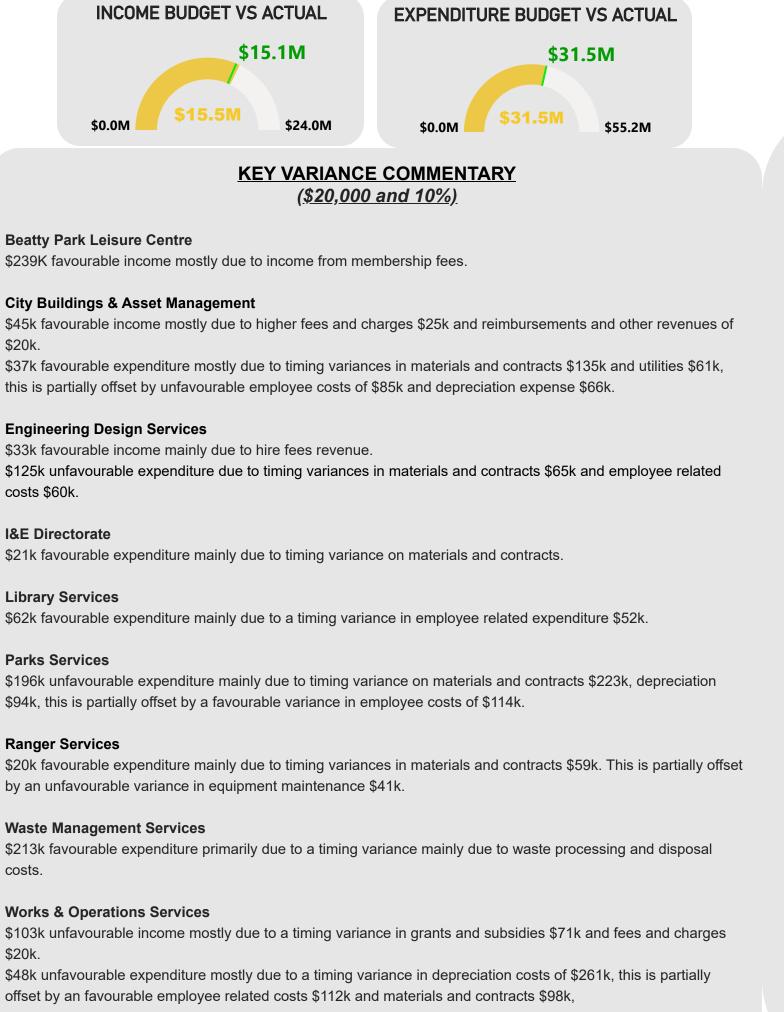

Annual Current Budget YTD Current Budget YTD Actuals

| INCOME BUDGET VS ACTUAL                                                                                                                                                                                                               |
|---------------------------------------------------------------------------------------------------------------------------------------------------------------------------------------------------------------------------------------|
| \$15.1M                                                                                                                                                                                                                               |
| \$0.0M \$15.5M \$24.0M                                                                                                                                                                                                                |
| <u>KEY VARIAN</u><br>( <u>\$20,00</u>                                                                                                                                                                                                 |
| <b>Beatty Park Leisure Centre</b><br>\$239K favourable income mostly due to income from r                                                                                                                                             |
| <b>City Buildings &amp; Asset Management</b><br>\$45k favourable income mostly due to higher fees and<br>\$20k.<br>\$37k favourable expenditure mostly due to timing varia<br>this is partially offset by unfavourable employee costs |
| Engineering Design Services<br>\$33k favourable income mainly due to hire fees reven<br>\$125k unfavourable expenditure due to timing variance<br>costs \$60k.                                                                        |
| <b>I&amp;E Directorate</b><br>\$21k favourable expenditure mainly due to timing varia                                                                                                                                                 |
| <b>Library Services</b><br>\$62k favourable expenditure mainly due to a timing va                                                                                                                                                     |
| Parks Services<br>\$196k unfavourable expenditure mainly due to timing<br>\$94k, this is partially offset by a favourable variance in                                                                                                 |
| Ranger Services<br>\$20k favourable expenditure mainly due to timing varia<br>by an unfavourable variance in equipment maintenance                                                                                                    |
| Waste Management Services<br>\$213k favourable expenditure primarily due to a timing<br>costs.                                                                                                                                        |
| Works & Operations Services<br>\$103k unfavourable income mostly due to a timing var<br>\$20k.                                                                                                                                        |