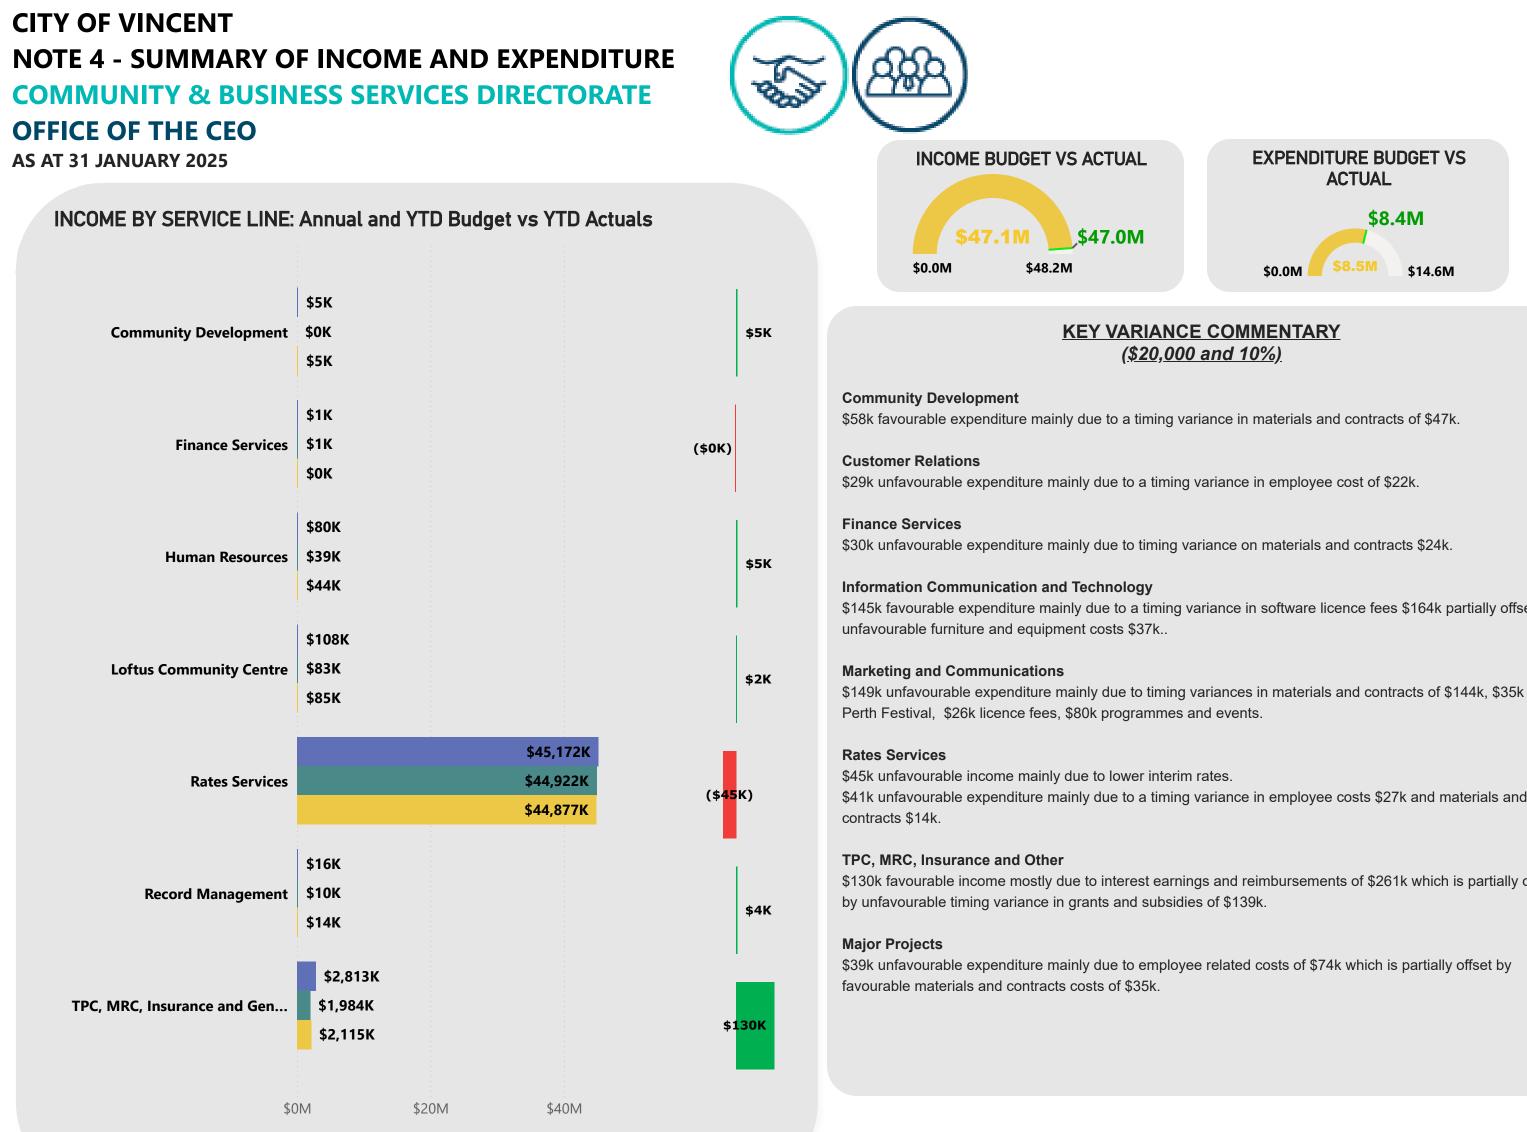

# **CITY OF VINCENT NOTE 4 - SUMMARY OF INCOME AND EXPENDITURE INFRASTRUCTURE AND ENVIRONMENT DIRECTORATE**

**AS AT 31 JANUARY 2025** 

### INCOME BY SERVICE LINE: Annual and YTD Budget vs YTD Actuals \$9,744K \$239K \$6,006K **Beatty Park Leisure Centre** \$6,245K \$2,336K \$45K \$1,514K City Buildings & Asset Mgnt \$1,558K \$136K \$33K Engineering Design Services \$43K \$77K \$28K (\$6K) Library Services \$16K \$11K \$160K (\$13K **Parks Services** \$81K \$68K \$11,236K \$7,185K (\$0K) Ranger Services \$7,185K \$189K Waste Management Services \$166K (\$10K \$156K \$137K \$80K Works & Operations Services \$103K \$183K \$0M \$5M \$10M

Annual Current Budget YTD Current Budget YTD Actuals

| INCOME BUDGET VS ACTUAL                                                                                                                                                                                                               |
|---------------------------------------------------------------------------------------------------------------------------------------------------------------------------------------------------------------------------------------|
| \$15.1M                                                                                                                                                                                                                               |
| \$0.0M \$15.5M \$24.0M                                                                                                                                                                                                                |
| <u>KEY VARIAN</u><br>( <u>\$20,00</u>                                                                                                                                                                                                 |
| <b>Beatty Park Leisure Centre</b><br>\$239K favourable income mostly due to income from r                                                                                                                                             |
| <b>City Buildings &amp; Asset Management</b><br>\$45k favourable income mostly due to higher fees and<br>\$20k.<br>\$37k favourable expenditure mostly due to timing varia<br>this is partially offset by unfavourable employee costs |
| Engineering Design Services<br>\$33k favourable income mainly due to hire fees reven<br>\$125k unfavourable expenditure due to timing variance<br>costs \$60k.                                                                        |
| <b>I&amp;E Directorate</b><br>\$21k favourable expenditure mainly due to timing varia                                                                                                                                                 |
| <b>Library Services</b><br>\$62k favourable expenditure mainly due to a timing va                                                                                                                                                     |
| Parks Services<br>\$196k unfavourable expenditure mainly due to timing<br>\$94k, this is partially offset by a favourable variance in                                                                                                 |
| Ranger Services<br>\$20k favourable expenditure mainly due to timing varia<br>by an unfavourable variance in equipment maintenance                                                                                                    |
| Waste Management Services<br>\$213k favourable expenditure primarily due to a timing<br>costs.                                                                                                                                        |
| Works & Operations Services<br>\$103k unfavourable income mostly due to a timing var<br>\$20k.                                                                                                                                        |

offset by an favourable employee related costs \$112k and materials and contracts \$98k,

## EXPENDITURE BY SERVICE LINE: Annual and YTD Budget vs YTD Actuals

Annual Current Budget 
YTD Current Budget 
YTD Actuals

### **KEY VARIANCE COMMENTARY** (\$20,000 and 10%)

\$145k favourable expenditure mainly due to a timing variance in software licence fees \$164k partially offset by

\$41k unfavourable expenditure mainly due to a timing variance in employee costs \$27k and materials and

\$130k favourable income mostly due to interest earnings and reimbursements of \$261k which is partially offset