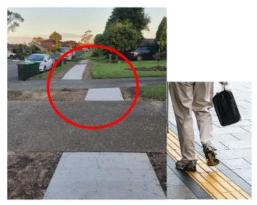

#### Capacity

**Functionality** 

Risk Management

Increase footpath widths

Accessible for all users

Proactive approach to defects

CITY OF VINCENT

- Capital expenditure to focus on upgrades to address capacity and functionality
- Operational expenditure will focus on managing risk and improve the overall perception of the network