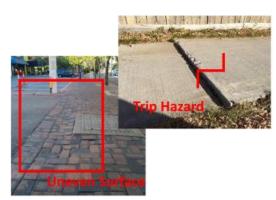

 89% is in Very or Good condition
Only 1% in Poor condition

Tree roots

Subsidence

Cracking

Examples of significant defects. These are addressed through maintenance programs.

Annual Budget \$420,000