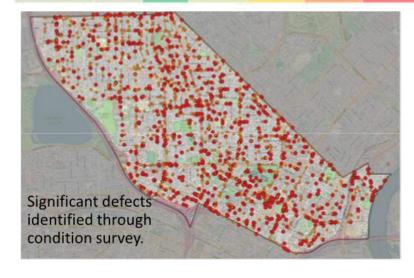

 89% is in Very or Good condition
Only 1% in Poor condition

Tree roots

Subsidence

Cracking

Examples of significant defects. These are addressed through maintenance programs.

Annual Budget \$420,000