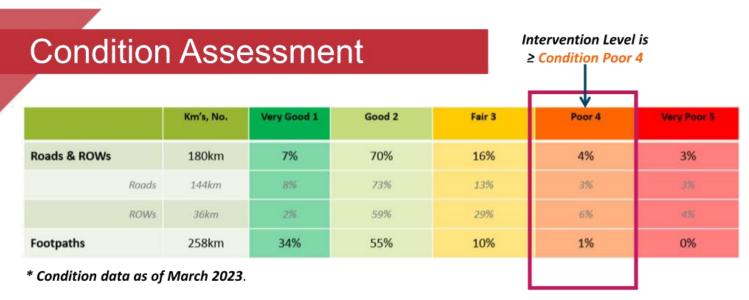

Based on the guidelines provided by the Institute of Public Works Engineering Australasia (IPWEA) asset condition assessment, the results indicate that the overall network is in **Very Good to Fair** condition. With only **8%** of the network rated at or beyond the industry's intervention level of **Poor** and **Very Poor**.

 89% is in Very or Good condition
Only 1% in Poor condition

Tree roots

Subsidence

Cracking

Examples of significant defects. These are addressed through maintenance programs.

Annual Budget \$420,000